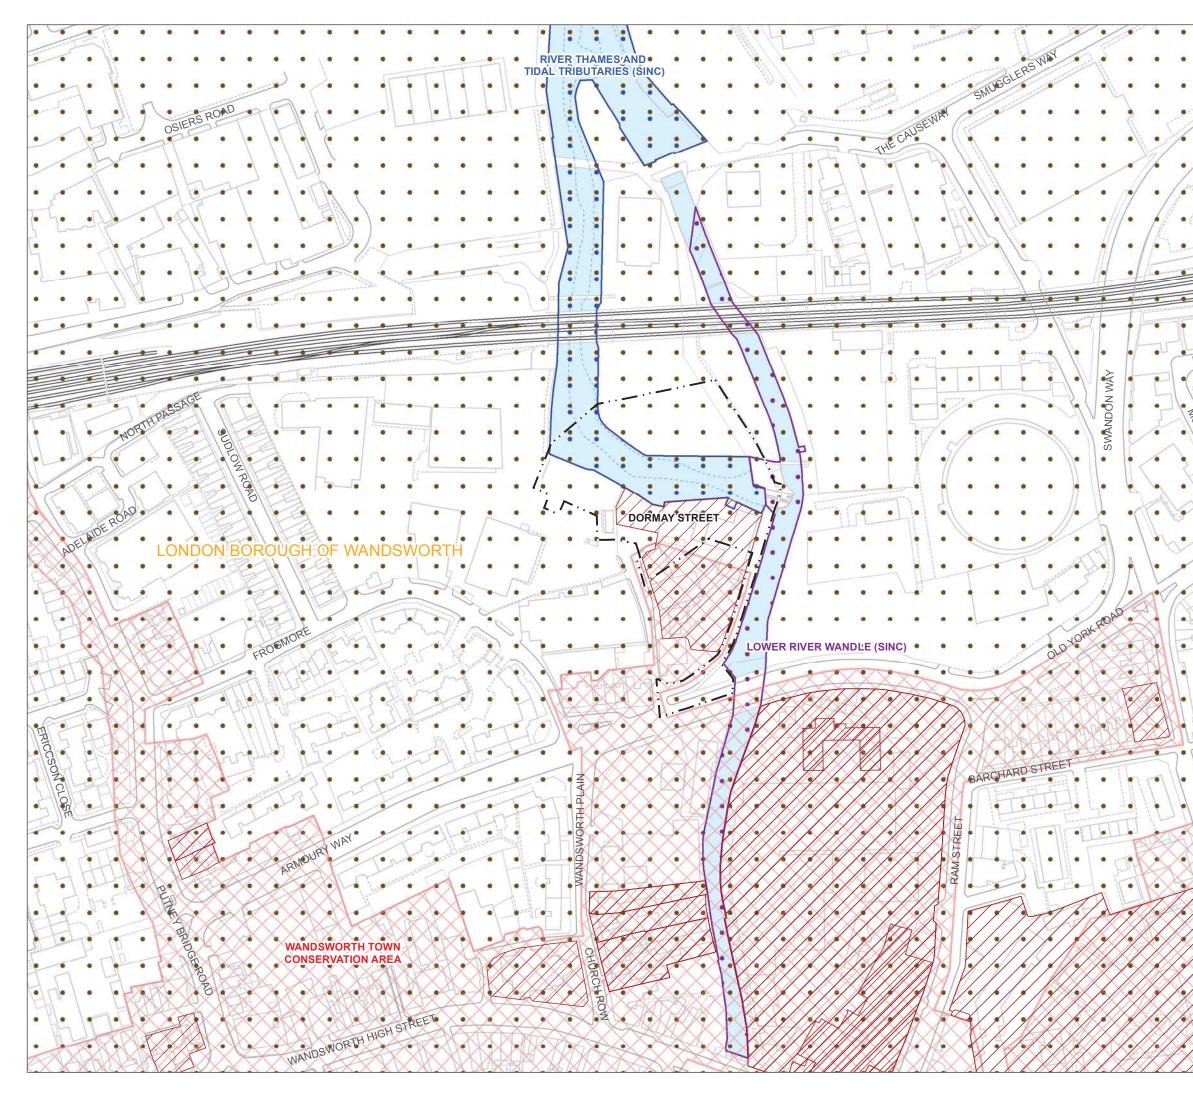

#### List of contents

| Section 1: Plans from the Book of Plans                                         |                    |
|---------------------------------------------------------------------------------|--------------------|
| Site works parameter plan                                                       |                    |
| Demolition and site clearance plan                                              |                    |
| Access plan                                                                     |                    |
| Proposed site features plan                                                     |                    |
| Kiosk and ventilation structure design intent                                   |                    |
| Construction phase 1                                                            |                    |
| Construction phase 2                                                            |                    |
| Transport - existing highway layout                                             |                    |
| Transport - highway layout during construction                                  |                    |
| Transport - permanent highway layout                                            |                    |
|                                                                                 |                    |
| Section 2: Environmental impact assessment figures                              |                    |
| Site location plan                                                              | Vol 8 Figure 2.1.1 |
| Land use                                                                        | Vol 8 Figure 2.1.2 |
| Environmental setting                                                           | Vol 8 Figure 2.1.3 |
| Base case and cumulative development projects                                   | Vol 8 Figure 3.5.1 |
| Air quality and odour - air quality monitoring sites                            | Vol 8 Figure 4.4.1 |
| Air quality and odour - H2S monitoring locations                                | Vol 8 Figure 4.4.2 |
| Air quality and odour - modelled air quality receptors                          | Vol 8 Figure 4.4.3 |
| Air quality and odour - annual mean NO2 for 2010 baseline                       | Vol 8 Figure 4.5.1 |
| Air quality and odour - annual mean NO2 for peak construction year base         |                    |
| case                                                                            | Vol 8 Figure 4.5.2 |
| Air quality and odour - annual mean NO2 for peak construction year              |                    |
| development case                                                                | Vol 8 Figure 4.5.3 |
| Air quality and odour - annual mean NO2 Impact for peak construction year       | Vol 8 Figure 4.5.4 |
| Air quality and odour - annual mean PM10 for 2010 baseline                      | Vol 8 Figure 4.5.5 |
| Air quality and odour - annual mean PM10 for peak construction year base        |                    |
| case                                                                            | Vol 8 Figure 4.5.6 |
| Air quality and odour - annual mean PM10 for peak construction year             |                    |
| development case                                                                | Vol 8 Figure 4.5.7 |
| Air quality and odour - annual mean PM10 Impact for peak construction year      | Vol 8 Figure 4.5.8 |
| Aquatic ecology - habitats and sampling locations                               | Vol 8 Figure 5.4.1 |
| Terrestrial ecology - designated sites                                          | Vol 8 Figure 6.1.1 |
| Terrestrial ecology - Phase 1 Habitat Survey                                    | Vol 8 Figure 6.4.1 |
| Terrestrial ecology - bat triggering (remote recording) and bat activity survey | Vol 8 Figure 6.4.2 |
| Terrestrial ecology - breeding bird survey                                      | Vol 8 Figure 6.4.3 |