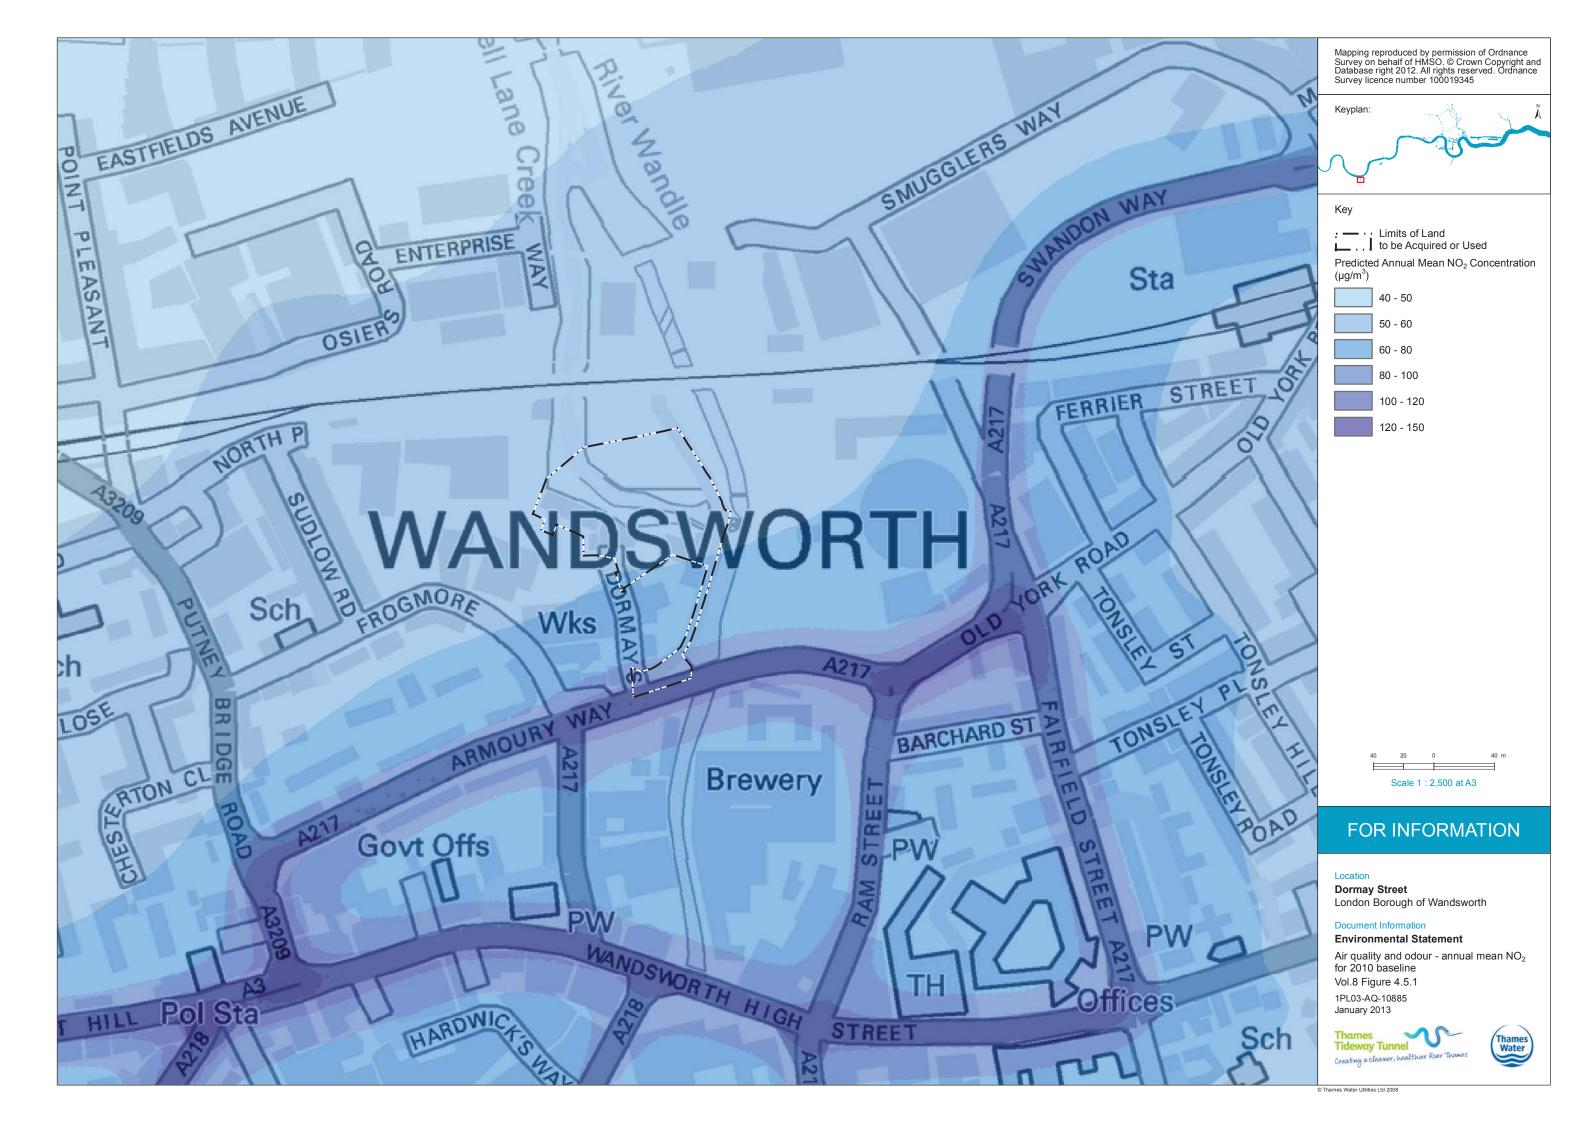

#### List of contents

| Section 1: Plans from the Book of Plans                                         |                    |
|---------------------------------------------------------------------------------|--------------------|
| Site works parameter plan                                                       |                    |
| Demolition and site clearance plan                                              |                    |
| Access plan                                                                     |                    |
| Proposed site features plan                                                     |                    |
| Kiosk and ventilation structure design intent                                   |                    |
| Construction phase 1                                                            |                    |
| Construction phase 2                                                            |                    |
| Transport - existing highway layout                                             |                    |
| Transport - highway layout during construction                                  |                    |
| Transport - permanent highway layout                                            |                    |
|                                                                                 |                    |
| Section 2: Environmental impact assessment figures                              |                    |
| Site location plan                                                              | Vol 8 Figure 2.1.1 |
| Land use                                                                        | Vol 8 Figure 2.1.2 |
| Environmental setting                                                           | Vol 8 Figure 2.1.3 |
| Base case and cumulative development projects                                   | Vol 8 Figure 3.5.1 |
| Air quality and odour - air quality monitoring sites                            | Vol 8 Figure 4.4.1 |
| Air quality and odour - H2S monitoring locations                                | Vol 8 Figure 4.4.2 |
| Air quality and odour - modelled air quality receptors                          | Vol 8 Figure 4.4.3 |
| Air quality and odour - annual mean NO2 for 2010 baseline                       | Vol 8 Figure 4.5.1 |
| Air quality and odour - annual mean NO2 for peak construction year base         |                    |
| case                                                                            | Vol 8 Figure 4.5.2 |
| Air quality and odour - annual mean NO2 for peak construction year              |                    |
| development case                                                                | Vol 8 Figure 4.5.3 |
| Air quality and odour - annual mean NO2 Impact for peak construction year       | Vol 8 Figure 4.5.4 |
| Air quality and odour - annual mean PM10 for 2010 baseline                      | Vol 8 Figure 4.5.5 |
| Air quality and odour - annual mean PM10 for peak construction year base        |                    |
| case                                                                            | Vol 8 Figure 4.5.6 |
| Air quality and odour - annual mean PM10 for peak construction year             |                    |
| development case                                                                | Vol 8 Figure 4.5.7 |
| Air quality and odour - annual mean PM10 Impact for peak construction year      | Vol 8 Figure 4.5.8 |
| Aquatic ecology - habitats and sampling locations                               | Vol 8 Figure 5.4.1 |
| Terrestrial ecology - designated sites                                          | Vol 8 Figure 6.1.1 |
| Terrestrial ecology - Phase 1 Habitat Survey                                    | Vol 8 Figure 6.4.1 |
| Terrestrial ecology - bat triggering (remote recording) and bat activity survey | Vol 8 Figure 6.4.2 |
| Terrestrial ecology - breeding bird survey                                      | Vol 8 Figure 6.4.3 |