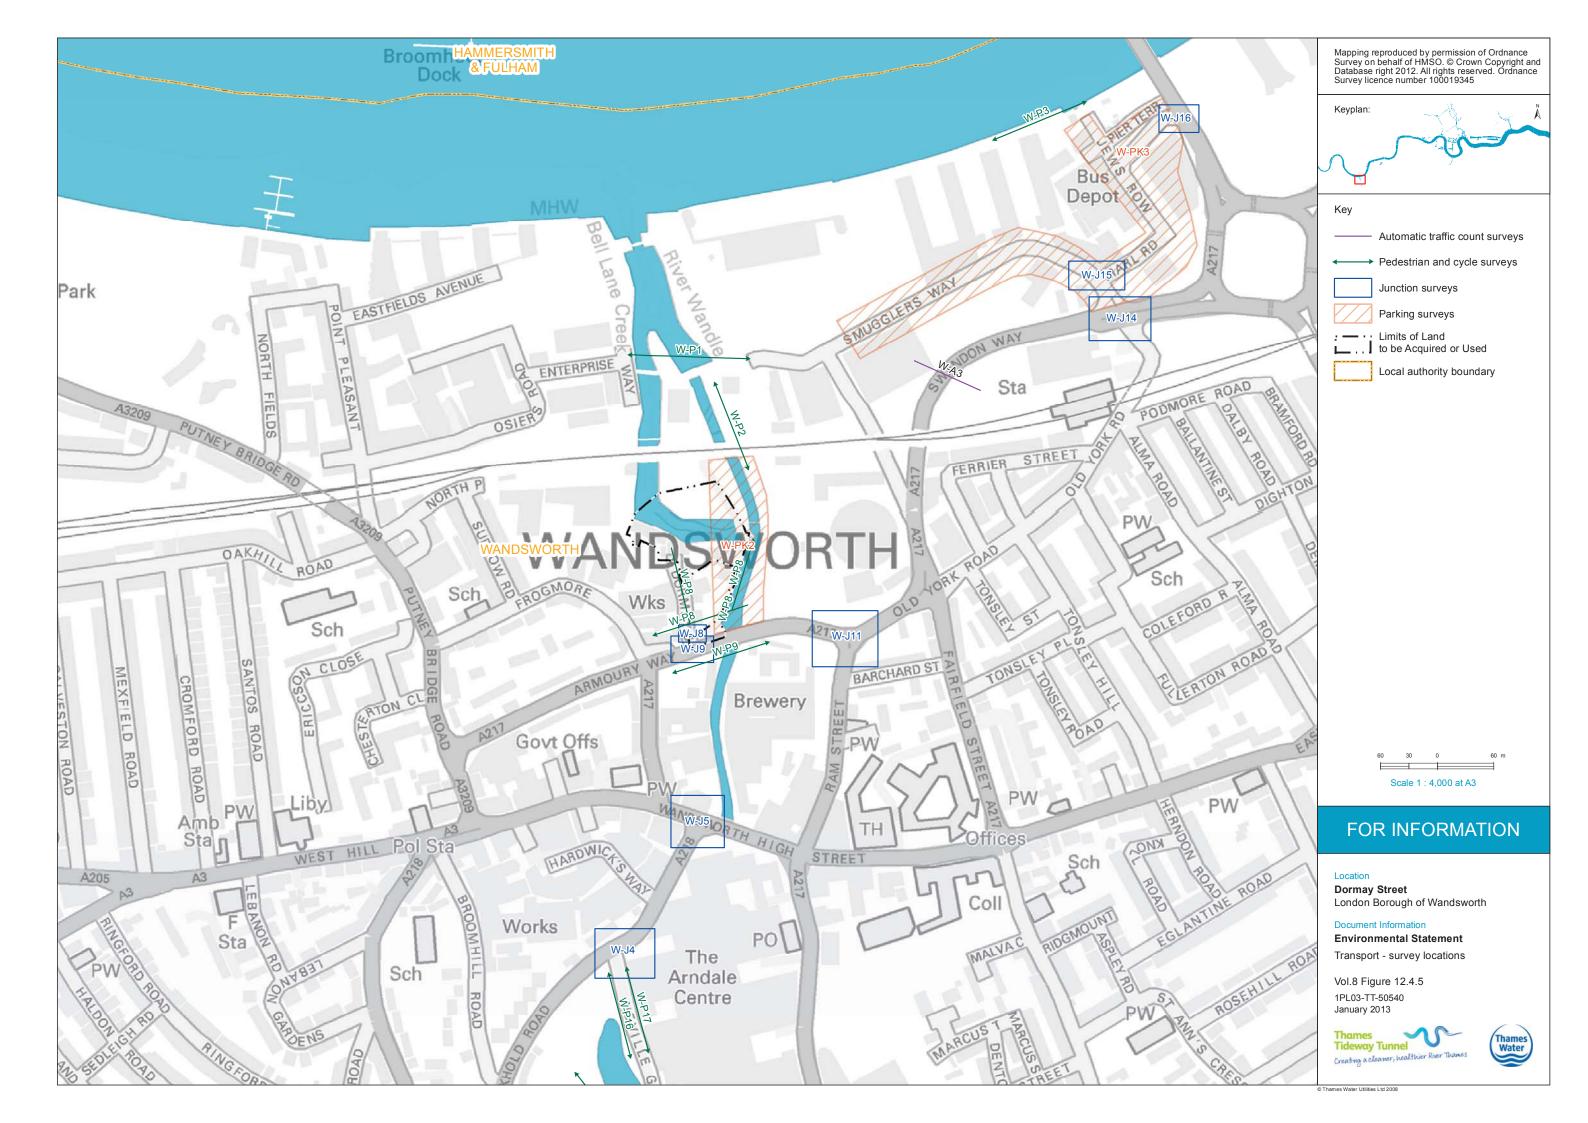

| Terrestrial ecology - wintering birds survey                               | Vol 8 Figure 6.4.4                    |
|----------------------------------------------------------------------------|---------------------------------------|
| Terrestrial ecology - black redstart survey                                | Vol 8 Figure 6.4.5                    |
| Terrestrial ecology - invertebrate survey                                  | Vol 8 Figure 6.4.6                    |
| Terrestrial ecology - invasive plant survey                                | Vol 8 Figure 6.4.7                    |
| Historic environment - historic environment features map                   | Vol 8 Figure 7.4.1                    |
| Historic environment - historic character and setting of heritage assets   | Vol 8 Figure 7.4.2                    |
| Noise and vibration - receptor locations                                   | Vol 8 Figure 9.4.1                    |
|                                                                            | Vol 8 Figure 10.4.1                   |
| Socio-economics - context plan                                             | ¥                                     |
| Townscape and visual - Development pattern and scale                       | Vol 8 Figure 11.4.1                   |
| Townscape and visual - Aerial photo showing pattern of vegetation          | Vol 8 Figure 11.4.2                   |
| Townscape and visual - Transport routes                                    | Vol 8 Figure 11.4.3                   |
| Townscape and visual - Townscape character areas                           | Vol 8 Figure 11.4.4                   |
| Townscape and visual – Viewpoints                                          | Vol 8 Figure 11.4.5                   |
| Construction Traffic Routes                                                | Vol 8 Figure 12.2.1                   |
| Site Location Plan                                                         | Vol 8 Figure 12.4.1                   |
| Pedestrian and Cycle Network                                               | Vol 8 Figure 12.4.2                   |
| Public Transport                                                           | Vol 8 Figure 12.4.3                   |
| Parking                                                                    | Vol 8 Figure 12.4.4                   |
| Survey Locations                                                           | Vol 8 Figure 12.4.5                   |
| Baseline, Construction and Development case traffic flow (AM peak hour)    | Vol 8 Figure 12.4.6                   |
| Baseline, Construction and Development case traffic flow (PM peak hour)    | Vol 8 Figure 12.4.7                   |
| Water resources - groundwater - superficial geology                        | Vol 8 Figure 13.4.1                   |
| Water resources - groundwater - solid geology                              | Vol 8 Figure 13.4.2                   |
| Water resources - groundwater - monitoring locations                       | Vol 8 Figure 13.4.3                   |
| Water resources - surface water - water quality monitoring points          | Vol 8 Figure 14.4.1                   |
| Flood risk – EA flood zones                                                | Vol 8 Figure 15.3.1                   |
|                                                                            |                                       |
| Land quality - potentially contaminating land-uses                         | Vol 8 Figure F.1.1                    |
| Land quality - borehole locations                                          | Vol 8 Figure F.1.2                    |
| Land quality - hazard and waste sites                                      | Vol 8 Figure F.1.3                    |
| Noise and vibration - noise survey locations                               | Vol 8 Figure G.1.                     |
| Flood risk - catchment model maximum flood depth 1% fluvial event with     |                                       |
| MHWS                                                                       | Vol 8 Figure M.2.1                    |
| Flood risk - catchment model maximum flood depth 1% + CC fluvial event     |                                       |
| with MHWS                                                                  | Vol 8 Figure M.2.2                    |
| Flood risk - baseline model maximum flood depth 1% fluvial event with      |                                       |
| MHWS                                                                       | Vol 8 Figure M.2.3                    |
| Flood risk - baseline model maximum flood depth 1% + CC fluvial event with |                                       |
| MHWS                                                                       | Vol 8 Figure M.2.4                    |
| Flood risk - baseline model maximum flood depth 5% fluvial with 5% tidal   |                                       |
| event                                                                      | Vol 8 Figure M.2.5                    |
| Flood risk - baseline model maximum flood depth 5% fluvial with 0.1% tidal |                                       |
| event                                                                      | Vol 8 Figure M.2.6                    |
| Flood risk - baseline model roughness coeffecients                         | Vol 8 Figure M.2.7                    |
| · · · · · · · · · · · · · · · · · · ·                                      | · · · · · · · · · · · · · · · · · · · |
| Flood risk - proposed model roughness coefficients                         | Vol 8 Figure M.2.8                    |
| Flood risk - proposed model maximum flood depth 1% + CC fluvial event with | Vol 8 Figuro M 2.0                    |
| MHWS                                                                       | Vol 8 Figure M.2.9                    |
| Flood risk - baseline model flood hazard rating 1% + CC fluvial event with |                                       |
| MHWS                                                                       | Vol 8 Figure M.2.10                   |