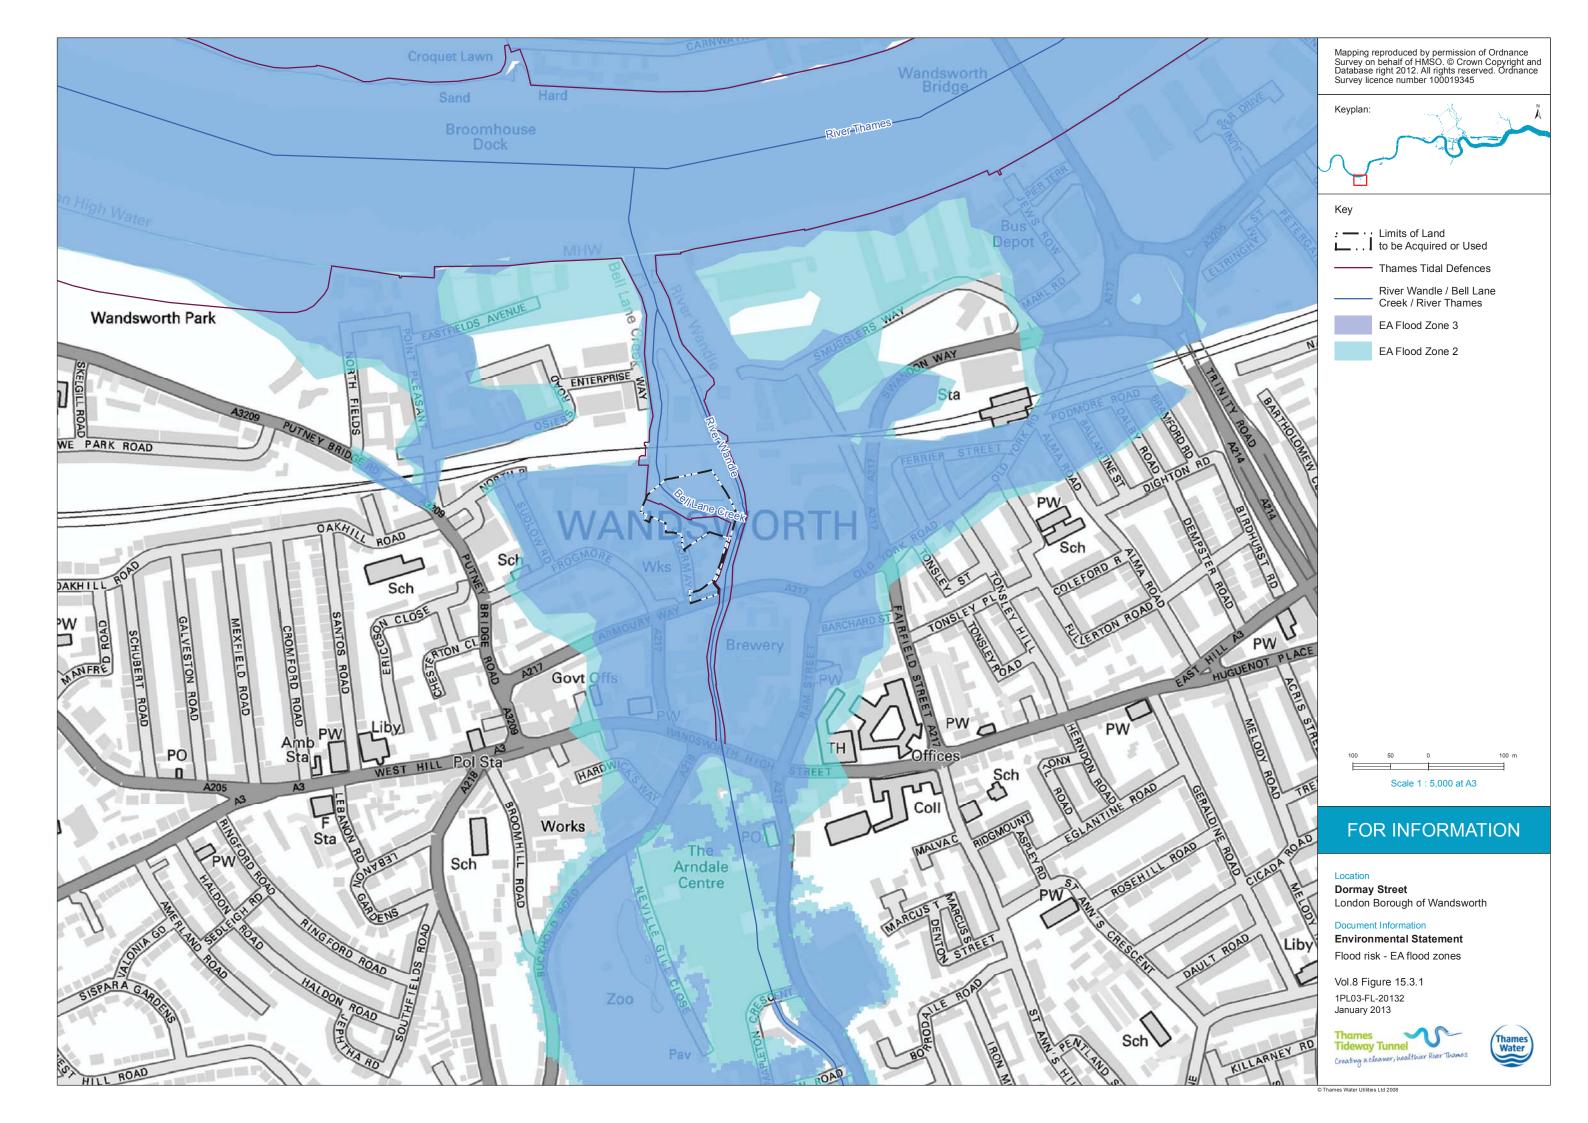

| Terrestrial ecology - wintering birds survey                               | Vol 8 Figure 6.4.4                    |
|----------------------------------------------------------------------------|---------------------------------------|
| Terrestrial ecology - black redstart survey                                | Vol 8 Figure 6.4.5                    |
| Terrestrial ecology - invertebrate survey                                  | Vol 8 Figure 6.4.6                    |
| Terrestrial ecology - invasive plant survey                                | Vol 8 Figure 6.4.7                    |
| Historic environment - historic environment features map                   | Vol 8 Figure 7.4.1                    |
| Historic environment - historic character and setting of heritage assets   | Vol 8 Figure 7.4.2                    |
| Noise and vibration - receptor locations                                   | Vol 8 Figure 9.4.1                    |
|                                                                            | Vol 8 Figure 10.4.1                   |
| Socio-economics - context plan                                             | ¥                                     |
| Townscape and visual - Development pattern and scale                       | Vol 8 Figure 11.4.1                   |
| Townscape and visual - Aerial photo showing pattern of vegetation          | Vol 8 Figure 11.4.2                   |
| Townscape and visual - Transport routes                                    | Vol 8 Figure 11.4.3                   |
| Townscape and visual - Townscape character areas                           | Vol 8 Figure 11.4.4                   |
| Townscape and visual – Viewpoints                                          | Vol 8 Figure 11.4.5                   |
| Construction Traffic Routes                                                | Vol 8 Figure 12.2.1                   |
| Site Location Plan                                                         | Vol 8 Figure 12.4.1                   |
| Pedestrian and Cycle Network                                               | Vol 8 Figure 12.4.2                   |
| Public Transport                                                           | Vol 8 Figure 12.4.3                   |
| Parking                                                                    | Vol 8 Figure 12.4.4                   |
| Survey Locations                                                           | Vol 8 Figure 12.4.5                   |
| Baseline, Construction and Development case traffic flow (AM peak hour)    | Vol 8 Figure 12.4.6                   |
| Baseline, Construction and Development case traffic flow (PM peak hour)    | Vol 8 Figure 12.4.7                   |
| Water resources - groundwater - superficial geology                        | Vol 8 Figure 13.4.1                   |
| Water resources - groundwater - solid geology                              | Vol 8 Figure 13.4.2                   |
| Water resources - groundwater - monitoring locations                       | Vol 8 Figure 13.4.3                   |
| Water resources - surface water - water quality monitoring points          | Vol 8 Figure 14.4.1                   |
| Flood risk – EA flood zones                                                | Vol 8 Figure 15.3.1                   |
|                                                                            |                                       |
| Land quality - potentially contaminating land-uses                         | Vol 8 Figure F.1.1                    |
| Land quality - borehole locations                                          | Vol 8 Figure F.1.2                    |
| Land quality - hazard and waste sites                                      | Vol 8 Figure F.1.3                    |
| Noise and vibration - noise survey locations                               | Vol 8 Figure G.1.                     |
| Flood risk - catchment model maximum flood depth 1% fluvial event with     |                                       |
| MHWS                                                                       | Vol 8 Figure M.2.1                    |
| Flood risk - catchment model maximum flood depth 1% + CC fluvial event     |                                       |
| with MHWS                                                                  | Vol 8 Figure M.2.2                    |
| Flood risk - baseline model maximum flood depth 1% fluvial event with      |                                       |
| MHWS                                                                       | Vol 8 Figure M.2.3                    |
| Flood risk - baseline model maximum flood depth 1% + CC fluvial event with |                                       |
| MHWS                                                                       | Vol 8 Figure M.2.4                    |
| Flood risk - baseline model maximum flood depth 5% fluvial with 5% tidal   |                                       |
| event                                                                      | Vol 8 Figure M.2.5                    |
| Flood risk - baseline model maximum flood depth 5% fluvial with 0.1% tidal |                                       |
| event                                                                      | Vol 8 Figure M.2.6                    |
| Flood risk - baseline model roughness coeffecients                         | Vol 8 Figure M.2.7                    |
| · · · · · · · · · · · · · · · · · · ·                                      | · · · · · · · · · · · · · · · · · · · |
| Flood risk - proposed model roughness coefficients                         | Vol 8 Figure M.2.8                    |
| Flood risk - proposed model maximum flood depth 1% + CC fluvial event with | Vol 8 Figuro M 2.0                    |
| MHWS                                                                       | Vol 8 Figure M.2.9                    |
| Flood risk - baseline model flood hazard rating 1% + CC fluvial event with |                                       |
| MHWS                                                                       | Vol 8 Figure M.2.10                   |

| Flood risk - proposed model flood hazard rating 1% + CC fluvial event with |                     |
|----------------------------------------------------------------------------|---------------------|
| MHWS                                                                       | Vol 8 Figure M.2.11 |
| Flood risk - baseline model sensitivity analysis maximum flood levels      | Vol 8 Figure M.2.12 |
| Flood risk - proposed model sensitivity analysis maximum flood levels      | Vol 8 Figure M.2.13 |