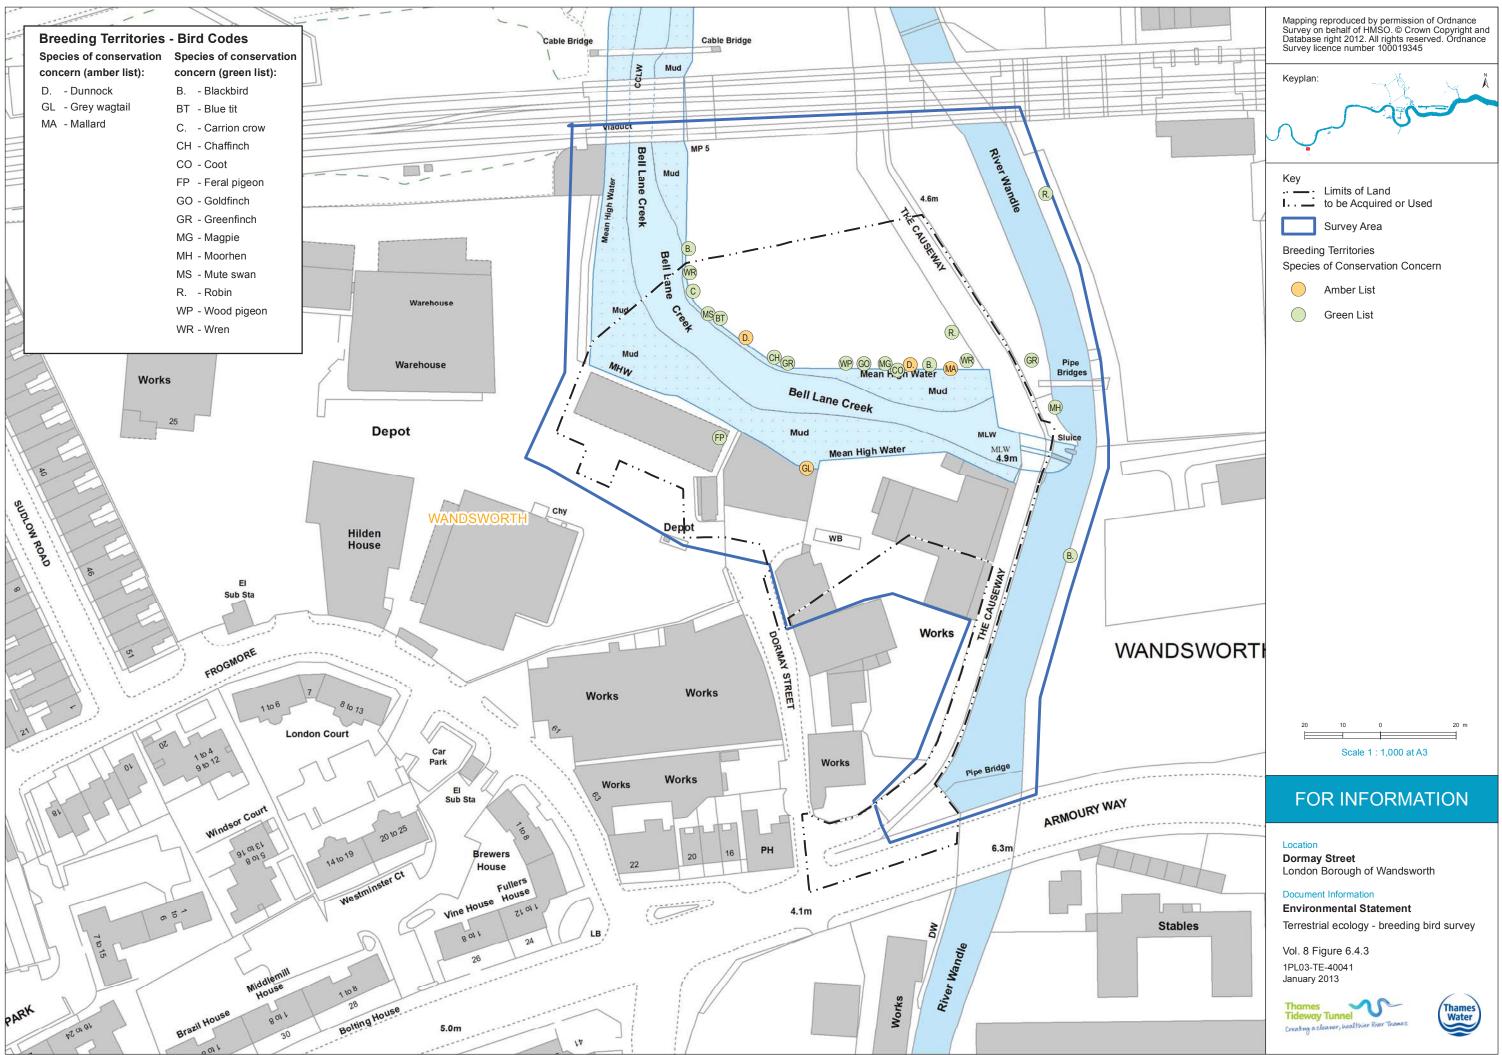

#### List of contents

| Section 1: Plans from the Book of Plans                                         |                    |
|---------------------------------------------------------------------------------|--------------------|
| Site works parameter plan                                                       |                    |
| Demolition and site clearance plan                                              |                    |
| Access plan                                                                     |                    |
| Proposed site features plan                                                     |                    |
| Kiosk and ventilation structure design intent                                   |                    |
| Construction phase 1                                                            |                    |
| Construction phase 2                                                            |                    |
| Transport - existing highway layout                                             |                    |
| Transport - highway layout during construction                                  |                    |
| Transport - permanent highway layout                                            |                    |
|                                                                                 |                    |
| Section 2: Environmental impact assessment figures                              |                    |
| Site location plan                                                              | Vol 8 Figure 2.1.1 |
| Land use                                                                        | Vol 8 Figure 2.1.2 |
| Environmental setting                                                           | Vol 8 Figure 2.1.3 |
| Base case and cumulative development projects                                   | Vol 8 Figure 3.5.1 |
| Air quality and odour - air quality monitoring sites                            | Vol 8 Figure 4.4.1 |
| Air quality and odour - H2S monitoring locations                                | Vol 8 Figure 4.4.2 |
| Air quality and odour - modelled air quality receptors                          | Vol 8 Figure 4.4.3 |
| Air quality and odour - annual mean NO2 for 2010 baseline                       | Vol 8 Figure 4.5.1 |
| Air quality and odour - annual mean NO2 for peak construction year base         |                    |
| case                                                                            | Vol 8 Figure 4.5.2 |
| Air quality and odour - annual mean NO2 for peak construction year              |                    |
| development case                                                                | Vol 8 Figure 4.5.3 |
| Air quality and odour - annual mean NO2 Impact for peak construction year       | Vol 8 Figure 4.5.4 |
| Air quality and odour - annual mean PM10 for 2010 baseline                      | Vol 8 Figure 4.5.5 |
| Air quality and odour - annual mean PM10 for peak construction year base        |                    |
| case                                                                            | Vol 8 Figure 4.5.6 |
| Air quality and odour - annual mean PM10 for peak construction year             |                    |
| development case                                                                | Vol 8 Figure 4.5.7 |
| Air quality and odour - annual mean PM10 Impact for peak construction year      | Vol 8 Figure 4.5.8 |
| Aquatic ecology - habitats and sampling locations                               | Vol 8 Figure 5.4.1 |
| Terrestrial ecology - designated sites                                          | Vol 8 Figure 6.1.1 |
| Terrestrial ecology - Phase 1 Habitat Survey                                    | Vol 8 Figure 6.4.1 |
| Terrestrial ecology - bat triggering (remote recording) and bat activity survey | Vol 8 Figure 6.4.2 |
| Terrestrial ecology - breeding bird survey                                      | Vol 8 Figure 6.4.3 |