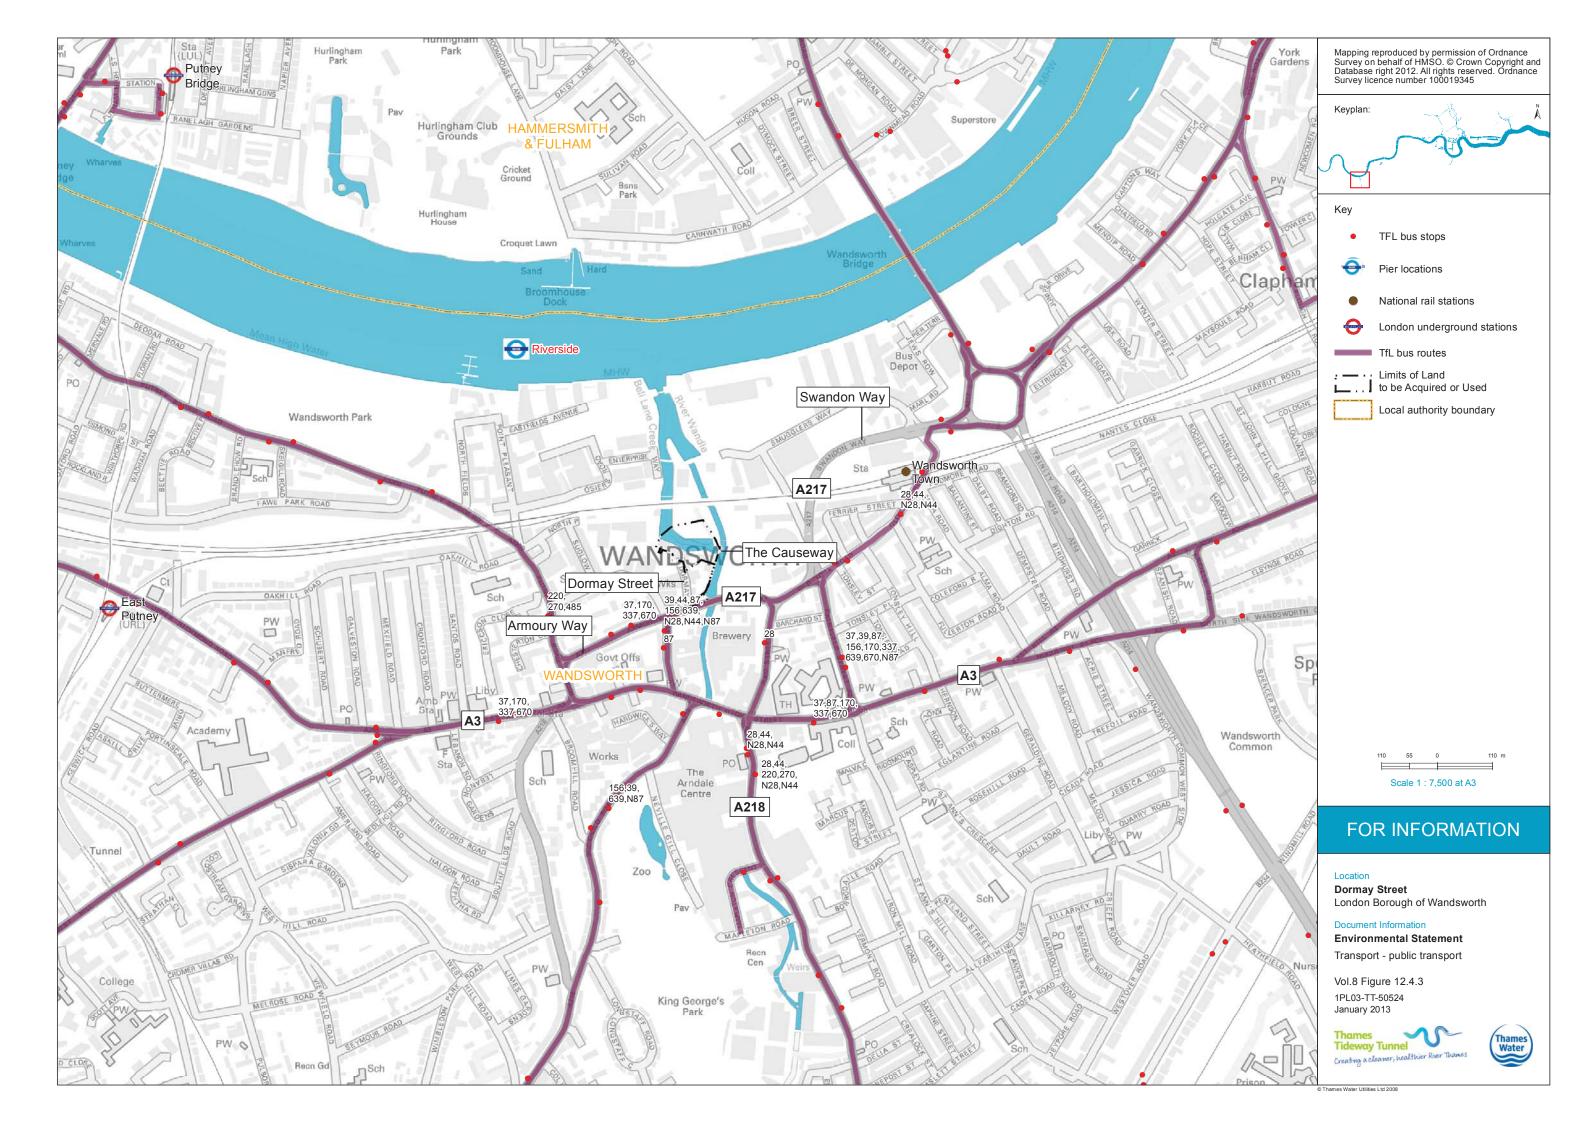

| Terrestrial ecology - wintering birds survey                               | Vol 8 Figure 6.4.4                    |
|----------------------------------------------------------------------------|---------------------------------------|
| Terrestrial ecology - black redstart survey                                | Vol 8 Figure 6.4.5                    |
| Terrestrial ecology - invertebrate survey                                  | Vol 8 Figure 6.4.6                    |
| Terrestrial ecology - invasive plant survey                                | Vol 8 Figure 6.4.7                    |
| Historic environment - historic environment features map                   | Vol 8 Figure 7.4.1                    |
| Historic environment - historic character and setting of heritage assets   | Vol 8 Figure 7.4.2                    |
| Noise and vibration - receptor locations                                   | Vol 8 Figure 9.4.1                    |
|                                                                            | Vol 8 Figure 10.4.1                   |
| Socio-economics - context plan                                             | ¥                                     |
| Townscape and visual - Development pattern and scale                       | Vol 8 Figure 11.4.1                   |
| Townscape and visual - Aerial photo showing pattern of vegetation          | Vol 8 Figure 11.4.2                   |
| Townscape and visual - Transport routes                                    | Vol 8 Figure 11.4.3                   |
| Townscape and visual - Townscape character areas                           | Vol 8 Figure 11.4.4                   |
| Townscape and visual – Viewpoints                                          | Vol 8 Figure 11.4.5                   |
| Construction Traffic Routes                                                | Vol 8 Figure 12.2.1                   |
| Site Location Plan                                                         | Vol 8 Figure 12.4.1                   |
| Pedestrian and Cycle Network                                               | Vol 8 Figure 12.4.2                   |
| Public Transport                                                           | Vol 8 Figure 12.4.3                   |
| Parking                                                                    | Vol 8 Figure 12.4.4                   |
| Survey Locations                                                           | Vol 8 Figure 12.4.5                   |
| Baseline, Construction and Development case traffic flow (AM peak hour)    | Vol 8 Figure 12.4.6                   |
| Baseline, Construction and Development case traffic flow (PM peak hour)    | Vol 8 Figure 12.4.7                   |
| Water resources - groundwater - superficial geology                        | Vol 8 Figure 13.4.1                   |
| Water resources - groundwater - solid geology                              | Vol 8 Figure 13.4.2                   |
| Water resources - groundwater - monitoring locations                       | Vol 8 Figure 13.4.3                   |
| Water resources - surface water - water quality monitoring points          | Vol 8 Figure 14.4.1                   |
| Flood risk – EA flood zones                                                | Vol 8 Figure 15.3.1                   |
|                                                                            |                                       |
| Land quality - potentially contaminating land-uses                         | Vol 8 Figure F.1.1                    |
| Land quality - borehole locations                                          | Vol 8 Figure F.1.2                    |
| Land quality - hazard and waste sites                                      | Vol 8 Figure F.1.3                    |
| Noise and vibration - noise survey locations                               | Vol 8 Figure G.1.                     |
| Flood risk - catchment model maximum flood depth 1% fluvial event with     |                                       |
| MHWS                                                                       | Vol 8 Figure M.2.1                    |
| Flood risk - catchment model maximum flood depth 1% + CC fluvial event     |                                       |
| with MHWS                                                                  | Vol 8 Figure M.2.2                    |
| Flood risk - baseline model maximum flood depth 1% fluvial event with      |                                       |
| MHWS                                                                       | Vol 8 Figure M.2.3                    |
| Flood risk - baseline model maximum flood depth 1% + CC fluvial event with |                                       |
| MHWS                                                                       | Vol 8 Figure M.2.4                    |
| Flood risk - baseline model maximum flood depth 5% fluvial with 5% tidal   |                                       |
| event                                                                      | Vol 8 Figure M.2.5                    |
| Flood risk - baseline model maximum flood depth 5% fluvial with 0.1% tidal |                                       |
| event                                                                      | Vol 8 Figure M.2.6                    |
| Flood risk - baseline model roughness coeffecients                         | Vol 8 Figure M.2.7                    |
| · · · · · · · · · · · · · · · · · · ·                                      | · · · · · · · · · · · · · · · · · · · |
| Flood risk - proposed model roughness coefficients                         | Vol 8 Figure M.2.8                    |
| Flood risk - proposed model maximum flood depth 1% + CC fluvial event with | Vol 8 Figuro M 2.0                    |
| MHWS                                                                       | Vol 8 Figure M.2.9                    |
| Flood risk - baseline model flood hazard rating 1% + CC fluvial event with |                                       |
| MHWS                                                                       | Vol 8 Figure M.2.10                   |