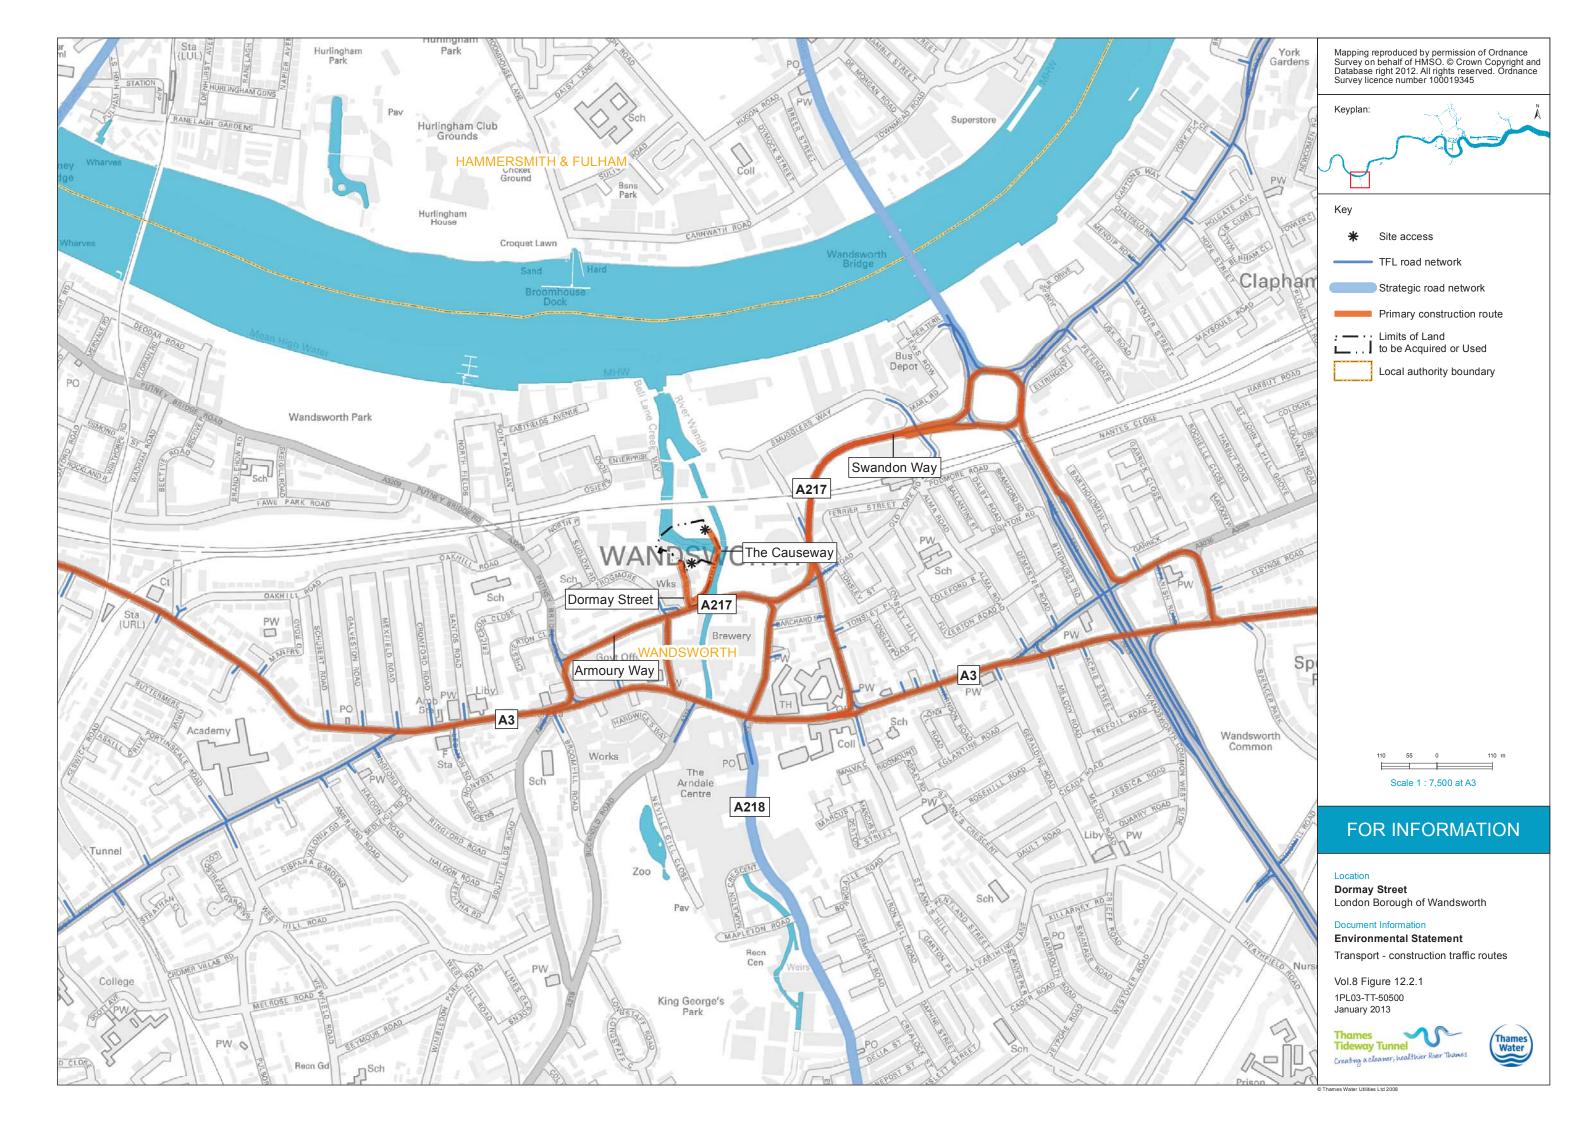

| Terrestrial ecology - wintering birds survey                               | Vol 8 Figure 6.4.4                    |
|----------------------------------------------------------------------------|---------------------------------------|
| Terrestrial ecology - black redstart survey                                | Vol 8 Figure 6.4.5                    |
| Terrestrial ecology - invertebrate survey                                  | Vol 8 Figure 6.4.6                    |
| Terrestrial ecology - invasive plant survey                                | Vol 8 Figure 6.4.7                    |
| Historic environment - historic environment features map                   | Vol 8 Figure 7.4.1                    |
| Historic environment - historic character and setting of heritage assets   | Vol 8 Figure 7.4.2                    |
| Noise and vibration - receptor locations                                   | Vol 8 Figure 9.4.1                    |
|                                                                            | Vol 8 Figure 10.4.1                   |
| Socio-economics - context plan                                             | ¥                                     |
| Townscape and visual - Development pattern and scale                       | Vol 8 Figure 11.4.1                   |
| Townscape and visual - Aerial photo showing pattern of vegetation          | Vol 8 Figure 11.4.2                   |
| Townscape and visual - Transport routes                                    | Vol 8 Figure 11.4.3                   |
| Townscape and visual - Townscape character areas                           | Vol 8 Figure 11.4.4                   |
| Townscape and visual – Viewpoints                                          | Vol 8 Figure 11.4.5                   |
| Construction Traffic Routes                                                | Vol 8 Figure 12.2.1                   |
| Site Location Plan                                                         | Vol 8 Figure 12.4.1                   |
| Pedestrian and Cycle Network                                               | Vol 8 Figure 12.4.2                   |
| Public Transport                                                           | Vol 8 Figure 12.4.3                   |
| Parking                                                                    | Vol 8 Figure 12.4.4                   |
| Survey Locations                                                           | Vol 8 Figure 12.4.5                   |
| Baseline, Construction and Development case traffic flow (AM peak hour)    | Vol 8 Figure 12.4.6                   |
| Baseline, Construction and Development case traffic flow (PM peak hour)    | Vol 8 Figure 12.4.7                   |
| Water resources - groundwater - superficial geology                        | Vol 8 Figure 13.4.1                   |
| Water resources - groundwater - solid geology                              | Vol 8 Figure 13.4.2                   |
| Water resources - groundwater - monitoring locations                       | Vol 8 Figure 13.4.3                   |
| Water resources - surface water - water quality monitoring points          | Vol 8 Figure 14.4.1                   |
| Flood risk – EA flood zones                                                | Vol 8 Figure 15.3.1                   |
|                                                                            |                                       |
| Land quality - potentially contaminating land-uses                         | Vol 8 Figure F.1.1                    |
| Land quality - borehole locations                                          | Vol 8 Figure F.1.2                    |
| Land quality - hazard and waste sites                                      | Vol 8 Figure F.1.3                    |
| Noise and vibration - noise survey locations                               | Vol 8 Figure G.1.                     |
| Flood risk - catchment model maximum flood depth 1% fluvial event with     |                                       |
| MHWS                                                                       | Vol 8 Figure M.2.1                    |
| Flood risk - catchment model maximum flood depth 1% + CC fluvial event     |                                       |
| with MHWS                                                                  | Vol 8 Figure M.2.2                    |
| Flood risk - baseline model maximum flood depth 1% fluvial event with      |                                       |
| MHWS                                                                       | Vol 8 Figure M.2.3                    |
| Flood risk - baseline model maximum flood depth 1% + CC fluvial event with |                                       |
| MHWS                                                                       | Vol 8 Figure M.2.4                    |
| Flood risk - baseline model maximum flood depth 5% fluvial with 5% tidal   |                                       |
| event                                                                      | Vol 8 Figure M.2.5                    |
| Flood risk - baseline model maximum flood depth 5% fluvial with 0.1% tidal |                                       |
| event                                                                      | Vol 8 Figure M.2.6                    |
| Flood risk - baseline model roughness coeffecients                         | Vol 8 Figure M.2.7                    |
| · · · · · · · · · · · · · · · · · · ·                                      | · · · · · · · · · · · · · · · · · · · |
| Flood risk - proposed model roughness coefficients                         | Vol 8 Figure M.2.8                    |
| Flood risk - proposed model maximum flood depth 1% + CC fluvial event with | Vol 8 Figuro M 2.0                    |
| MHWS                                                                       | Vol 8 Figure M.2.9                    |
| Flood risk - baseline model flood hazard rating 1% + CC fluvial event with |                                       |
| MHWS                                                                       | Vol 8 Figure M.2.10                   |