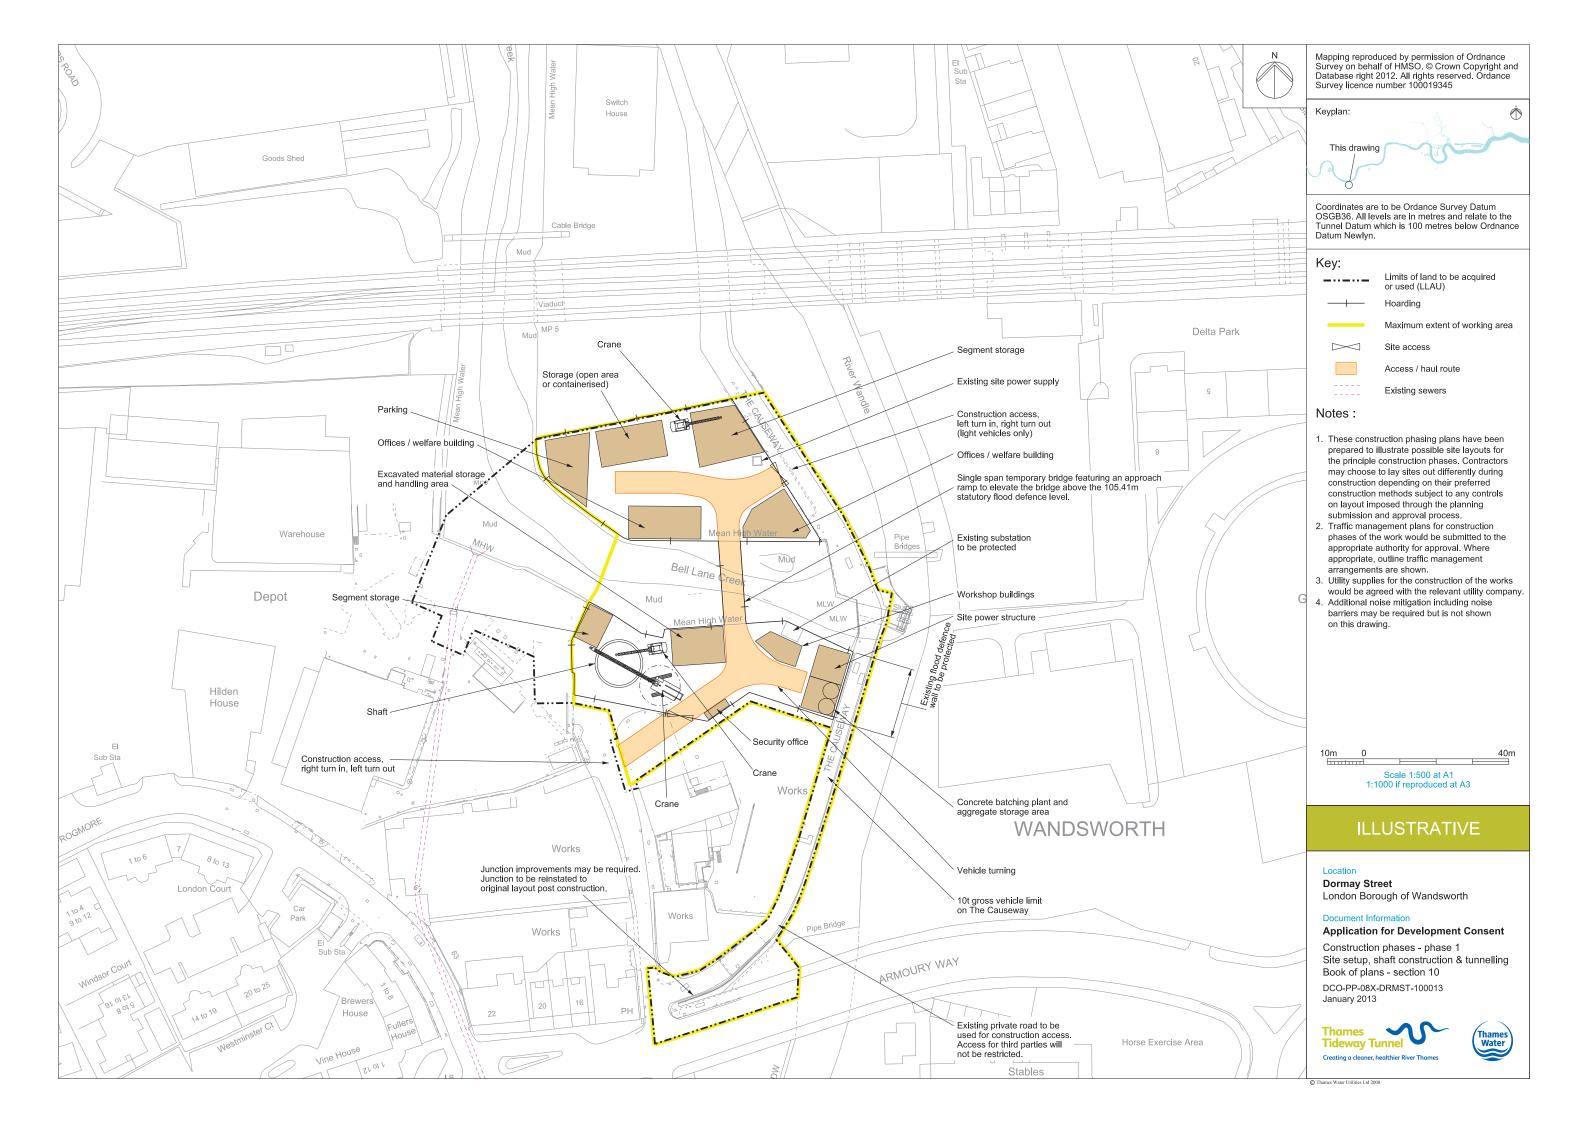

#### List of contents

| Section 1: Plans from the Book of Plans                                         |                    |
|---------------------------------------------------------------------------------|--------------------|
| Site works parameter plan                                                       |                    |
| Demolition and site clearance plan                                              |                    |
| Access plan                                                                     |                    |
| Proposed site features plan                                                     |                    |
| Kiosk and ventilation structure design intent                                   |                    |
| Construction phase 1                                                            |                    |
| Construction phase 2                                                            |                    |
| Transport - existing highway layout                                             |                    |
| Transport - highway layout during construction                                  |                    |
| Transport - permanent highway layout                                            |                    |
|                                                                                 |                    |
| Section 2: Environmental impact assessment figures                              |                    |
| Site location plan                                                              | Vol 8 Figure 2.1.1 |
| Land use                                                                        | Vol 8 Figure 2.1.2 |
| Environmental setting                                                           | Vol 8 Figure 2.1.3 |
| Base case and cumulative development projects                                   | Vol 8 Figure 3.5.1 |
| Air quality and odour - air quality monitoring sites                            | Vol 8 Figure 4.4.1 |
| Air quality and odour - H2S monitoring locations                                | Vol 8 Figure 4.4.2 |
| Air quality and odour - modelled air quality receptors                          | Vol 8 Figure 4.4.3 |
| Air quality and odour - annual mean NO2 for 2010 baseline                       | Vol 8 Figure 4.5.1 |
| Air quality and odour - annual mean NO2 for peak construction year base         |                    |
| case                                                                            | Vol 8 Figure 4.5.2 |
| Air quality and odour - annual mean NO2 for peak construction year              |                    |
| development case                                                                | Vol 8 Figure 4.5.3 |
| Air quality and odour - annual mean NO2 Impact for peak construction year       | Vol 8 Figure 4.5.4 |
| Air quality and odour - annual mean PM10 for 2010 baseline                      | Vol 8 Figure 4.5.5 |
| Air quality and odour - annual mean PM10 for peak construction year base        |                    |
| case                                                                            | Vol 8 Figure 4.5.6 |
| Air quality and odour - annual mean PM10 for peak construction year             |                    |
| development case                                                                | Vol 8 Figure 4.5.7 |
| Air quality and odour - annual mean PM10 Impact for peak construction year      | Vol 8 Figure 4.5.8 |
| Aquatic ecology - habitats and sampling locations                               | Vol 8 Figure 5.4.1 |
| Terrestrial ecology - designated sites                                          | Vol 8 Figure 6.1.1 |
| Terrestrial ecology - Phase 1 Habitat Survey                                    | Vol 8 Figure 6.4.1 |
| Terrestrial ecology - bat triggering (remote recording) and bat activity survey | Vol 8 Figure 6.4.2 |
| Terrestrial ecology - breeding bird survey                                      | Vol 8 Figure 6.4.3 |