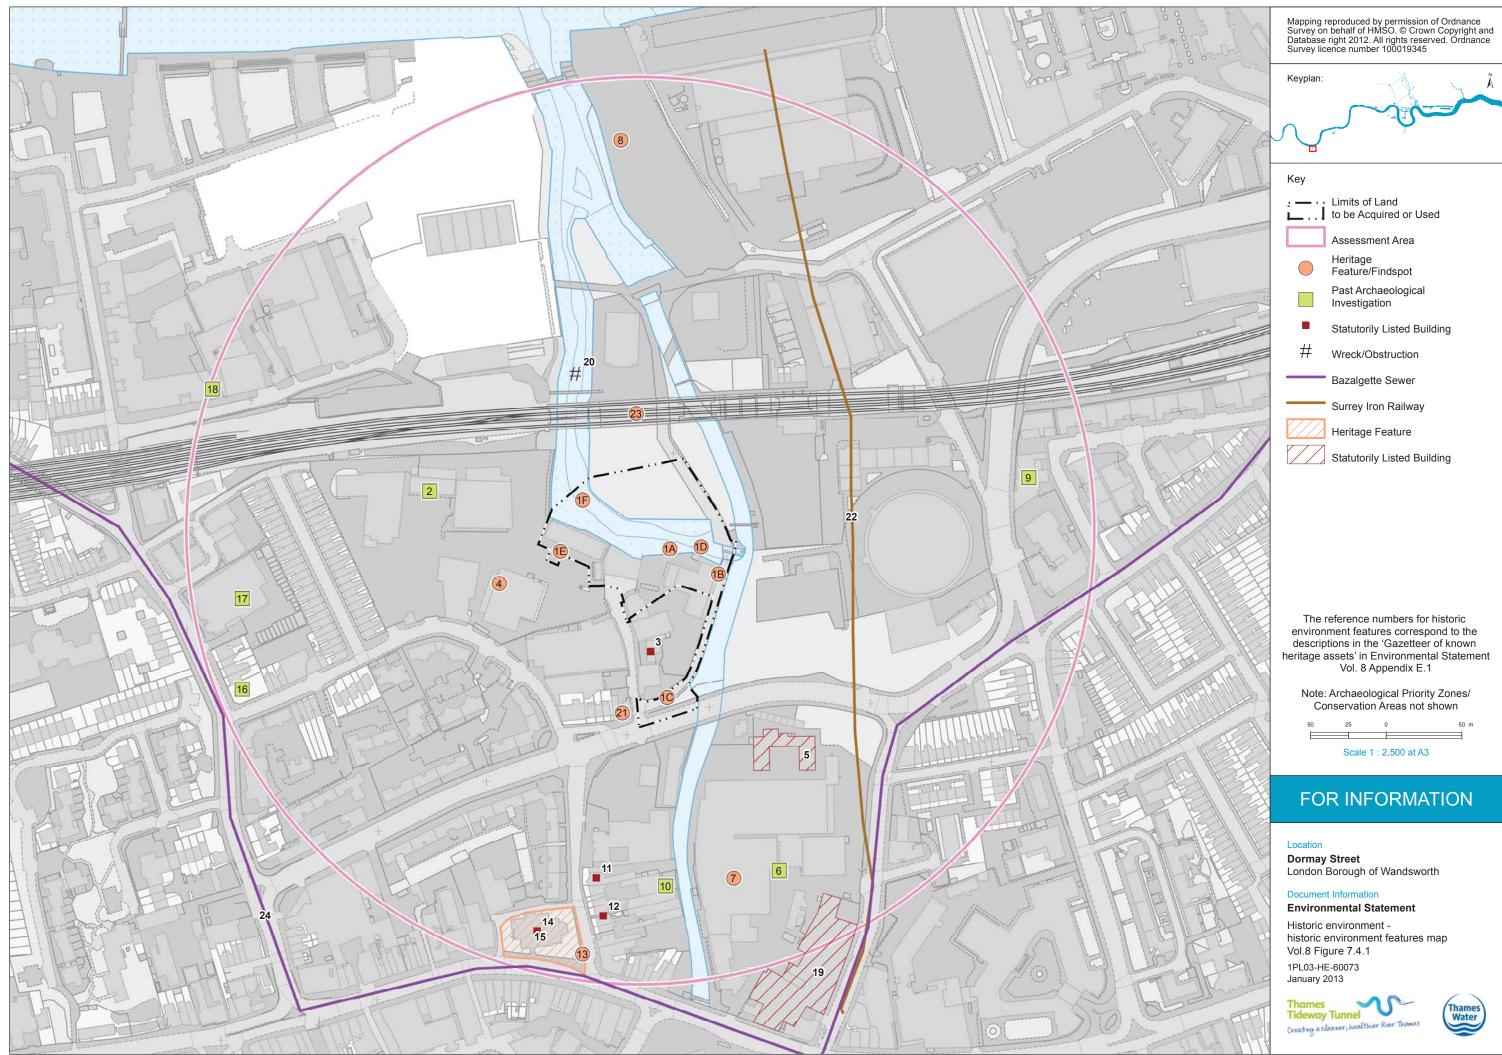

| Terrestrial ecology - wintering birds survey                               | Vol 8 Figure 6.4.4                    |
|----------------------------------------------------------------------------|---------------------------------------|
| Terrestrial ecology - black redstart survey                                | Vol 8 Figure 6.4.5                    |
| Terrestrial ecology - invertebrate survey                                  | Vol 8 Figure 6.4.6                    |
| Terrestrial ecology - invasive plant survey                                | Vol 8 Figure 6.4.7                    |
| Historic environment - historic environment features map                   | Vol 8 Figure 7.4.1                    |
| Historic environment - historic character and setting of heritage assets   | Vol 8 Figure 7.4.2                    |
| Noise and vibration - receptor locations                                   | Vol 8 Figure 9.4.1                    |
|                                                                            | Vol 8 Figure 10.4.1                   |
| Socio-economics - context plan                                             | ¥                                     |
| Townscape and visual - Development pattern and scale                       | Vol 8 Figure 11.4.1                   |
| Townscape and visual - Aerial photo showing pattern of vegetation          | Vol 8 Figure 11.4.2                   |
| Townscape and visual - Transport routes                                    | Vol 8 Figure 11.4.3                   |
| Townscape and visual - Townscape character areas                           | Vol 8 Figure 11.4.4                   |
| Townscape and visual – Viewpoints                                          | Vol 8 Figure 11.4.5                   |
| Construction Traffic Routes                                                | Vol 8 Figure 12.2.1                   |
| Site Location Plan                                                         | Vol 8 Figure 12.4.1                   |
| Pedestrian and Cycle Network                                               | Vol 8 Figure 12.4.2                   |
| Public Transport                                                           | Vol 8 Figure 12.4.3                   |
| Parking                                                                    | Vol 8 Figure 12.4.4                   |
| Survey Locations                                                           | Vol 8 Figure 12.4.5                   |
| Baseline, Construction and Development case traffic flow (AM peak hour)    | Vol 8 Figure 12.4.6                   |
| Baseline, Construction and Development case traffic flow (PM peak hour)    | Vol 8 Figure 12.4.7                   |
| Water resources - groundwater - superficial geology                        | Vol 8 Figure 13.4.1                   |
| Water resources - groundwater - solid geology                              | Vol 8 Figure 13.4.2                   |
| Water resources - groundwater - monitoring locations                       | Vol 8 Figure 13.4.3                   |
| Water resources - surface water - water quality monitoring points          | Vol 8 Figure 14.4.1                   |
| Flood risk – EA flood zones                                                | Vol 8 Figure 15.3.1                   |
|                                                                            |                                       |
| Land quality - potentially contaminating land-uses                         | Vol 8 Figure F.1.1                    |
| Land quality - borehole locations                                          | Vol 8 Figure F.1.2                    |
| Land quality - hazard and waste sites                                      | Vol 8 Figure F.1.3                    |
| Noise and vibration - noise survey locations                               | Vol 8 Figure G.1.                     |
| Flood risk - catchment model maximum flood depth 1% fluvial event with     |                                       |
| MHWS                                                                       | Vol 8 Figure M.2.1                    |
| Flood risk - catchment model maximum flood depth 1% + CC fluvial event     |                                       |
| with MHWS                                                                  | Vol 8 Figure M.2.2                    |
| Flood risk - baseline model maximum flood depth 1% fluvial event with      |                                       |
| MHWS                                                                       | Vol 8 Figure M.2.3                    |
| Flood risk - baseline model maximum flood depth 1% + CC fluvial event with |                                       |
| MHWS                                                                       | Vol 8 Figure M.2.4                    |
| Flood risk - baseline model maximum flood depth 5% fluvial with 5% tidal   |                                       |
| event                                                                      | Vol 8 Figure M.2.5                    |
| Flood risk - baseline model maximum flood depth 5% fluvial with 0.1% tidal |                                       |
| event                                                                      | Vol 8 Figure M.2.6                    |
| Flood risk - baseline model roughness coeffecients                         | Vol 8 Figure M.2.7                    |
| · · · · · · · · · · · · · · · · · · ·                                      | · · · · · · · · · · · · · · · · · · · |
| Flood risk - proposed model roughness coefficients                         | Vol 8 Figure M.2.8                    |
| Flood risk - proposed model maximum flood depth 1% + CC fluvial event with | Vol 8 Figuro M 2.0                    |
| MHWS                                                                       | Vol 8 Figure M.2.9                    |
| Flood risk - baseline model flood hazard rating 1% + CC fluvial event with |                                       |
| MHWS                                                                       | Vol 8 Figure M.2.10                   |