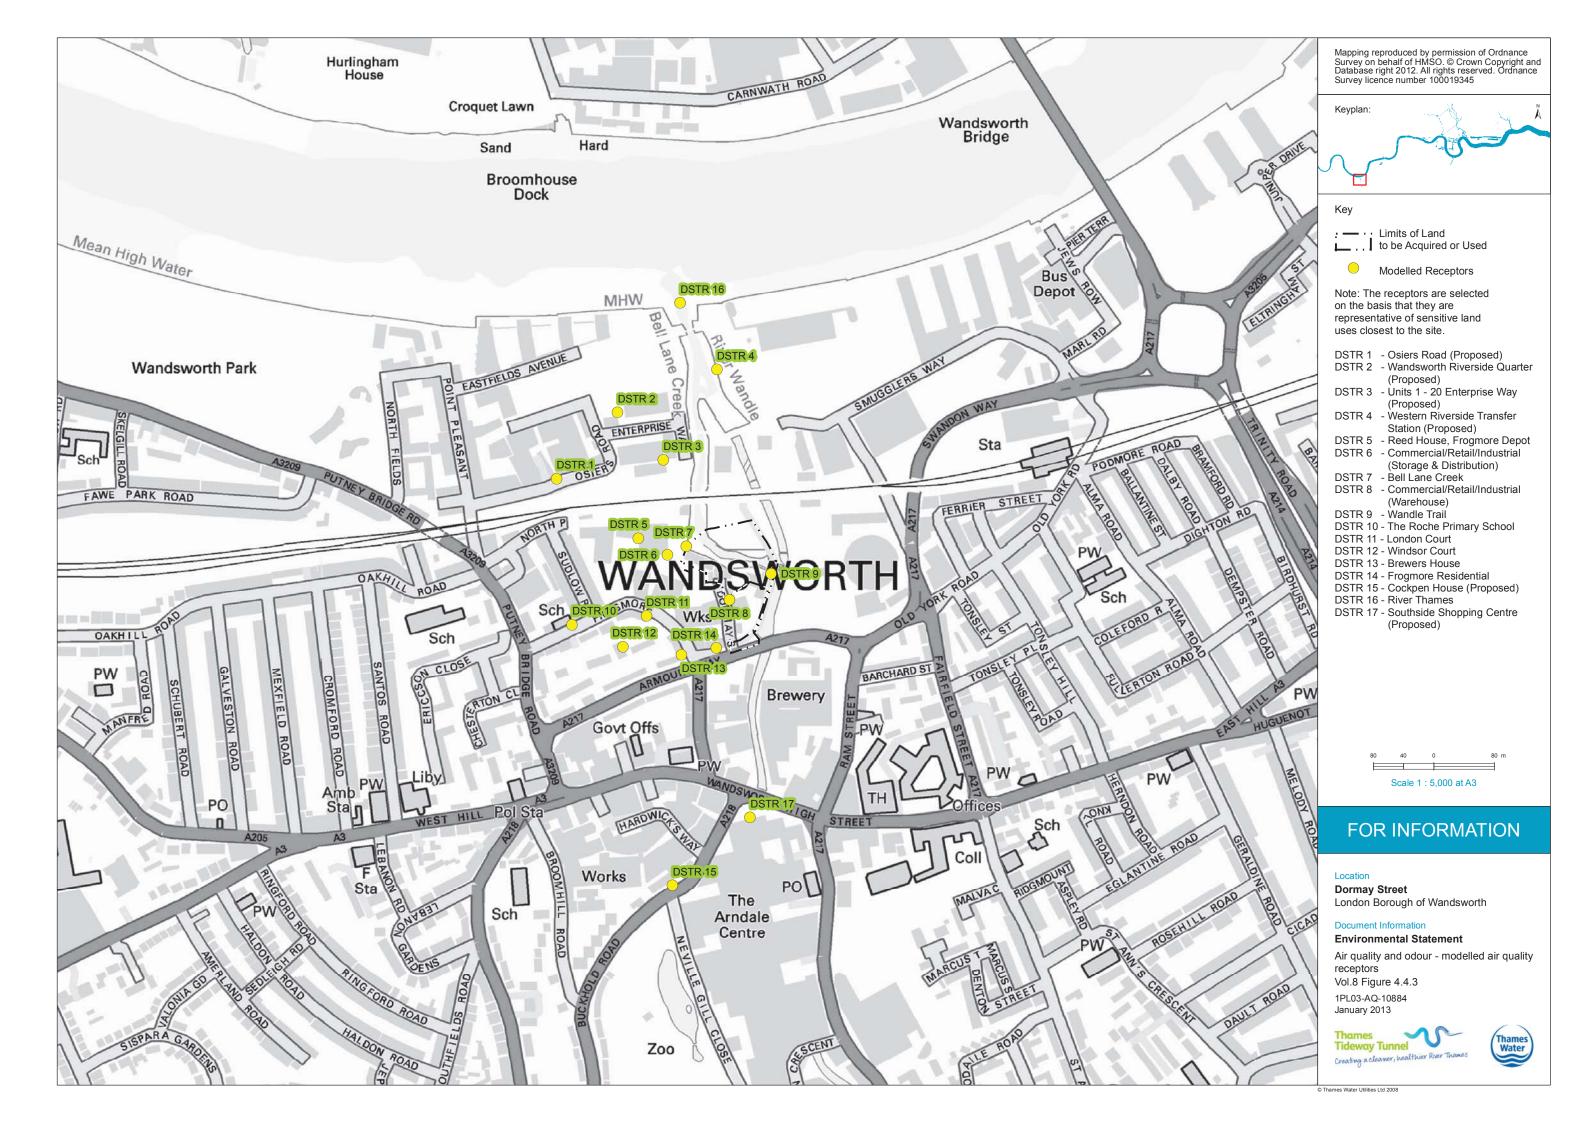

#### List of contents

| Section 1: Plans from the Book of Plans                                         |                    |
|---------------------------------------------------------------------------------|--------------------|
| Site works parameter plan                                                       |                    |
| Demolition and site clearance plan                                              |                    |
| Access plan                                                                     |                    |
| Proposed site features plan                                                     |                    |
| Kiosk and ventilation structure design intent                                   |                    |
| Construction phase 1                                                            |                    |
| Construction phase 2                                                            |                    |
| Transport - existing highway layout                                             |                    |
| Transport - highway layout during construction                                  |                    |
| Transport - permanent highway layout                                            |                    |
|                                                                                 |                    |
| Section 2: Environmental impact assessment figures                              |                    |
| Site location plan                                                              | Vol 8 Figure 2.1.1 |
| Land use                                                                        | Vol 8 Figure 2.1.2 |
| Environmental setting                                                           | Vol 8 Figure 2.1.3 |
| Base case and cumulative development projects                                   | Vol 8 Figure 3.5.1 |
| Air quality and odour - air quality monitoring sites                            | Vol 8 Figure 4.4.1 |
| Air quality and odour - H2S monitoring locations                                | Vol 8 Figure 4.4.2 |
| Air quality and odour - modelled air quality receptors                          | Vol 8 Figure 4.4.3 |
| Air quality and odour - annual mean NO2 for 2010 baseline                       | Vol 8 Figure 4.5.1 |
| Air quality and odour - annual mean NO2 for peak construction year base         |                    |
| case                                                                            | Vol 8 Figure 4.5.2 |
| Air quality and odour - annual mean NO2 for peak construction year              |                    |
| development case                                                                | Vol 8 Figure 4.5.3 |
| Air quality and odour - annual mean NO2 Impact for peak construction year       | Vol 8 Figure 4.5.4 |
| Air quality and odour - annual mean PM10 for 2010 baseline                      | Vol 8 Figure 4.5.5 |
| Air quality and odour - annual mean PM10 for peak construction year base        |                    |
| case                                                                            | Vol 8 Figure 4.5.6 |
| Air quality and odour - annual mean PM10 for peak construction year             |                    |
| development case                                                                | Vol 8 Figure 4.5.7 |
| Air quality and odour - annual mean PM10 Impact for peak construction year      | Vol 8 Figure 4.5.8 |
| Aquatic ecology - habitats and sampling locations                               | Vol 8 Figure 5.4.1 |
| Terrestrial ecology - designated sites                                          | Vol 8 Figure 6.1.1 |
| Terrestrial ecology - Phase 1 Habitat Survey                                    | Vol 8 Figure 6.4.1 |
| Terrestrial ecology - bat triggering (remote recording) and bat activity survey | Vol 8 Figure 6.4.2 |
| Terrestrial ecology - breeding bird survey                                      | Vol 8 Figure 6.4.3 |