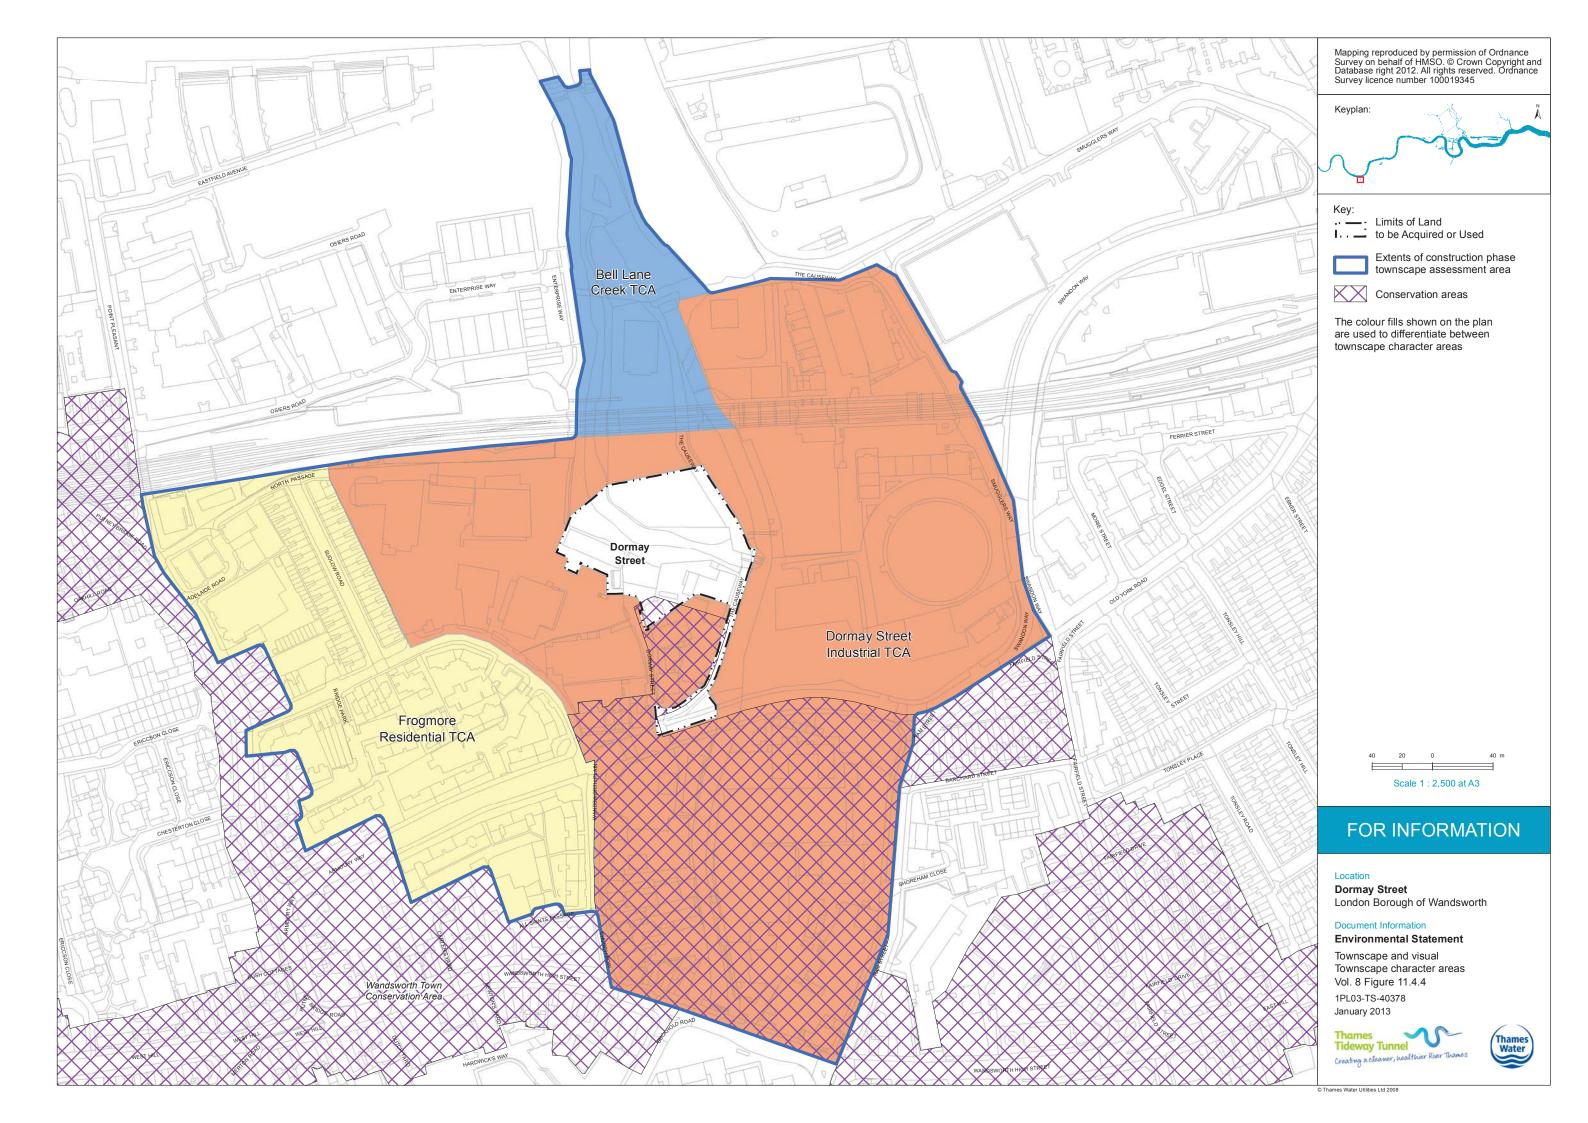

| Terrestrial ecology - wintering birds survey                               | Vol 8 Figure 6.4.4                    |
|----------------------------------------------------------------------------|---------------------------------------|
| Terrestrial ecology - black redstart survey                                | Vol 8 Figure 6.4.5                    |
| Terrestrial ecology - invertebrate survey                                  | Vol 8 Figure 6.4.6                    |
| Terrestrial ecology - invasive plant survey                                | Vol 8 Figure 6.4.7                    |
| Historic environment - historic environment features map                   | Vol 8 Figure 7.4.1                    |
| Historic environment - historic character and setting of heritage assets   | Vol 8 Figure 7.4.2                    |
| Noise and vibration - receptor locations                                   | Vol 8 Figure 9.4.1                    |
|                                                                            | Vol 8 Figure 10.4.1                   |
| Socio-economics - context plan                                             | ¥                                     |
| Townscape and visual - Development pattern and scale                       | Vol 8 Figure 11.4.1                   |
| Townscape and visual - Aerial photo showing pattern of vegetation          | Vol 8 Figure 11.4.2                   |
| Townscape and visual - Transport routes                                    | Vol 8 Figure 11.4.3                   |
| Townscape and visual - Townscape character areas                           | Vol 8 Figure 11.4.4                   |
| Townscape and visual – Viewpoints                                          | Vol 8 Figure 11.4.5                   |
| Construction Traffic Routes                                                | Vol 8 Figure 12.2.1                   |
| Site Location Plan                                                         | Vol 8 Figure 12.4.1                   |
| Pedestrian and Cycle Network                                               | Vol 8 Figure 12.4.2                   |
| Public Transport                                                           | Vol 8 Figure 12.4.3                   |
| Parking                                                                    | Vol 8 Figure 12.4.4                   |
| Survey Locations                                                           | Vol 8 Figure 12.4.5                   |
| Baseline, Construction and Development case traffic flow (AM peak hour)    | Vol 8 Figure 12.4.6                   |
| Baseline, Construction and Development case traffic flow (PM peak hour)    | Vol 8 Figure 12.4.7                   |
| Water resources - groundwater - superficial geology                        | Vol 8 Figure 13.4.1                   |
| Water resources - groundwater - solid geology                              | Vol 8 Figure 13.4.2                   |
| Water resources - groundwater - monitoring locations                       | Vol 8 Figure 13.4.3                   |
| Water resources - surface water - water quality monitoring points          | Vol 8 Figure 14.4.1                   |
| Flood risk – EA flood zones                                                | Vol 8 Figure 15.3.1                   |
|                                                                            |                                       |
| Land quality - potentially contaminating land-uses                         | Vol 8 Figure F.1.1                    |
| Land quality - borehole locations                                          | Vol 8 Figure F.1.2                    |
| Land quality - hazard and waste sites                                      | Vol 8 Figure F.1.3                    |
| Noise and vibration - noise survey locations                               | Vol 8 Figure G.1.                     |
| Flood risk - catchment model maximum flood depth 1% fluvial event with     |                                       |
| MHWS                                                                       | Vol 8 Figure M.2.1                    |
| Flood risk - catchment model maximum flood depth 1% + CC fluvial event     |                                       |
| with MHWS                                                                  | Vol 8 Figure M.2.2                    |
| Flood risk - baseline model maximum flood depth 1% fluvial event with      |                                       |
| MHWS                                                                       | Vol 8 Figure M.2.3                    |
| Flood risk - baseline model maximum flood depth 1% + CC fluvial event with |                                       |
| MHWS                                                                       | Vol 8 Figure M.2.4                    |
| Flood risk - baseline model maximum flood depth 5% fluvial with 5% tidal   |                                       |
| event                                                                      | Vol 8 Figure M.2.5                    |
| Flood risk - baseline model maximum flood depth 5% fluvial with 0.1% tidal |                                       |
| event                                                                      | Vol 8 Figure M.2.6                    |
| Flood risk - baseline model roughness coeffecients                         | Vol 8 Figure M.2.7                    |
| · · · · · · · · · · · · · · · · · · ·                                      | · · · · · · · · · · · · · · · · · · · |
| Flood risk - proposed model roughness coefficients                         | Vol 8 Figure M.2.8                    |
| Flood risk - proposed model maximum flood depth 1% + CC fluvial event with | Vol 8 Figuro M 2.0                    |
| MHWS                                                                       | Vol 8 Figure M.2.9                    |
| Flood risk - baseline model flood hazard rating 1% + CC fluvial event with |                                       |
| MHWS                                                                       | Vol 8 Figure M.2.10                   |