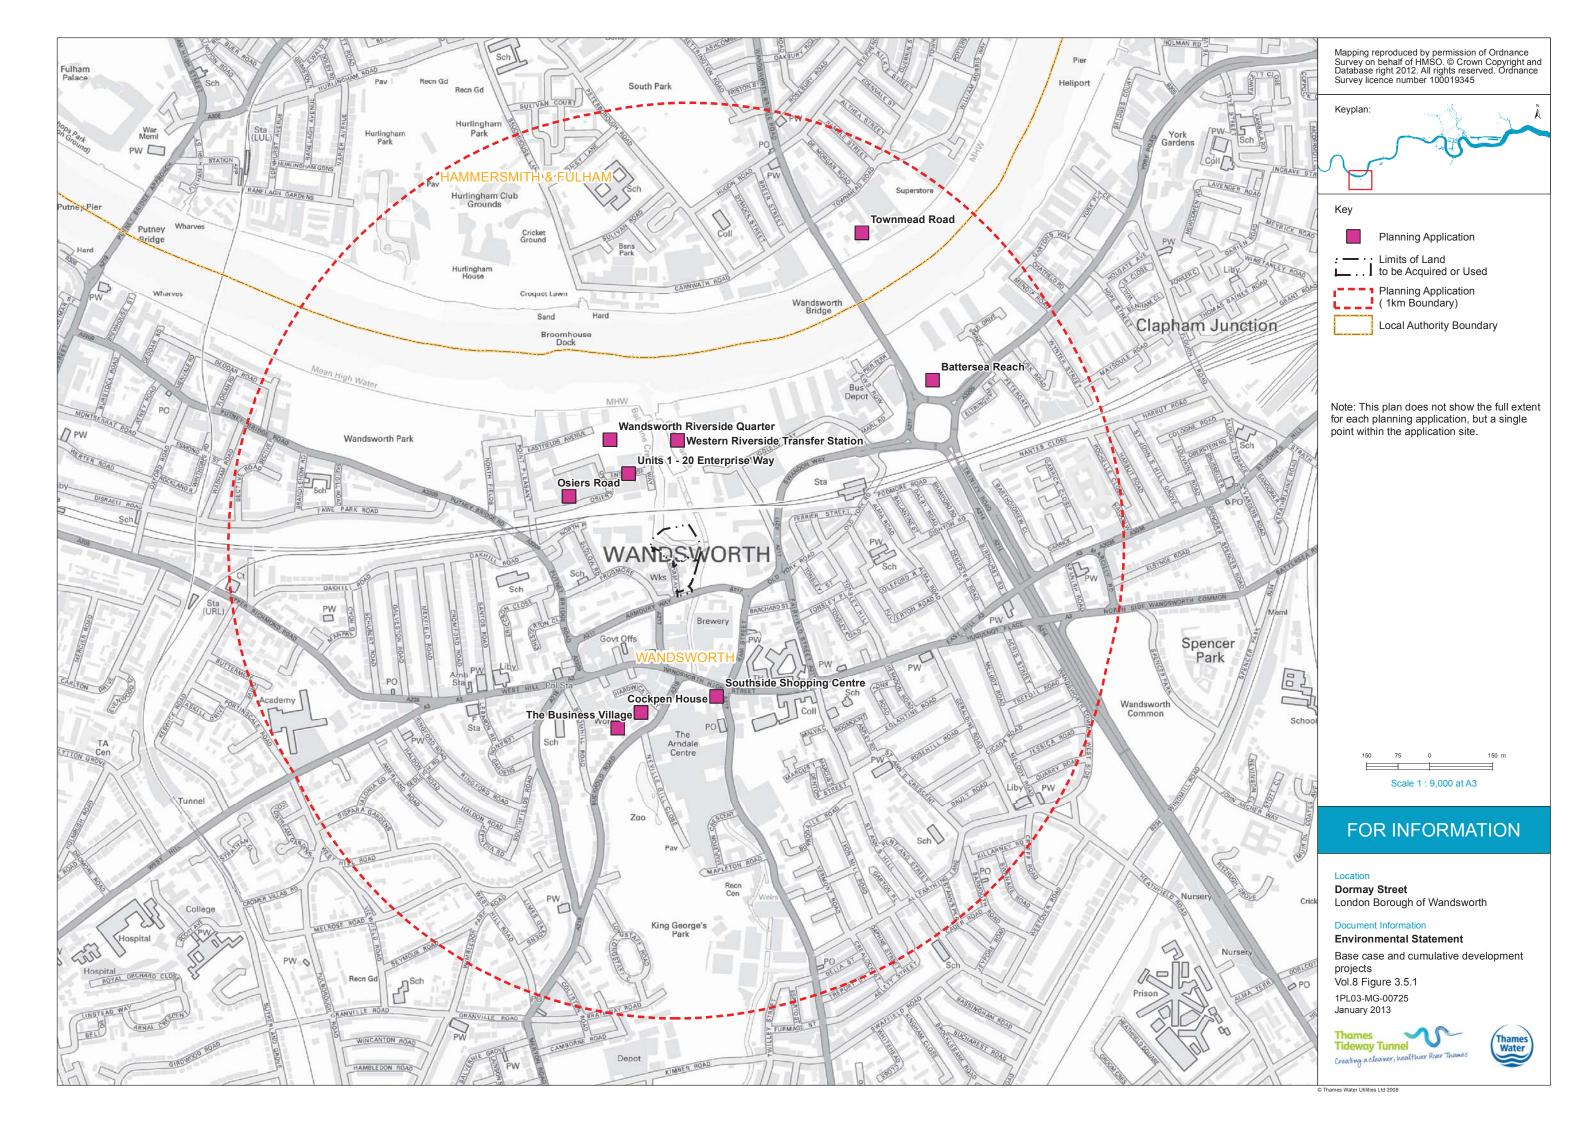

#### List of contents

| Section 1: Plans from the Book of Plans                                         |                    |
|---------------------------------------------------------------------------------|--------------------|
| Site works parameter plan                                                       |                    |
| Demolition and site clearance plan                                              |                    |
| Access plan                                                                     |                    |
| Proposed site features plan                                                     |                    |
| Kiosk and ventilation structure design intent                                   |                    |
| Construction phase 1                                                            |                    |
| Construction phase 2                                                            |                    |
| Transport - existing highway layout                                             |                    |
| Transport - highway layout during construction                                  |                    |
| Transport - permanent highway layout                                            |                    |
|                                                                                 |                    |
| Section 2: Environmental impact assessment figures                              |                    |
| Site location plan                                                              | Vol 8 Figure 2.1.1 |
| Land use                                                                        | Vol 8 Figure 2.1.2 |
| Environmental setting                                                           | Vol 8 Figure 2.1.3 |
| Base case and cumulative development projects                                   | Vol 8 Figure 3.5.1 |
| Air quality and odour - air quality monitoring sites                            | Vol 8 Figure 4.4.1 |
| Air quality and odour - H2S monitoring locations                                | Vol 8 Figure 4.4.2 |
| Air quality and odour - modelled air quality receptors                          | Vol 8 Figure 4.4.3 |
| Air quality and odour - annual mean NO2 for 2010 baseline                       | Vol 8 Figure 4.5.1 |
| Air quality and odour - annual mean NO2 for peak construction year base         |                    |
| case                                                                            | Vol 8 Figure 4.5.2 |
| Air quality and odour - annual mean NO2 for peak construction year              |                    |
| development case                                                                | Vol 8 Figure 4.5.3 |
| Air quality and odour - annual mean NO2 Impact for peak construction year       | Vol 8 Figure 4.5.4 |
| Air quality and odour - annual mean PM10 for 2010 baseline                      | Vol 8 Figure 4.5.5 |
| Air quality and odour - annual mean PM10 for peak construction year base        |                    |
| case                                                                            | Vol 8 Figure 4.5.6 |
| Air quality and odour - annual mean PM10 for peak construction year             |                    |
| development case                                                                | Vol 8 Figure 4.5.7 |
| Air quality and odour - annual mean PM10 Impact for peak construction year      | Vol 8 Figure 4.5.8 |
| Aquatic ecology - habitats and sampling locations                               | Vol 8 Figure 5.4.1 |
| Terrestrial ecology - designated sites                                          | Vol 8 Figure 6.1.1 |
| Terrestrial ecology - Phase 1 Habitat Survey                                    | Vol 8 Figure 6.4.1 |
| Terrestrial ecology - bat triggering (remote recording) and bat activity survey | Vol 8 Figure 6.4.2 |
| Terrestrial ecology - breeding bird survey                                      | Vol 8 Figure 6.4.3 |