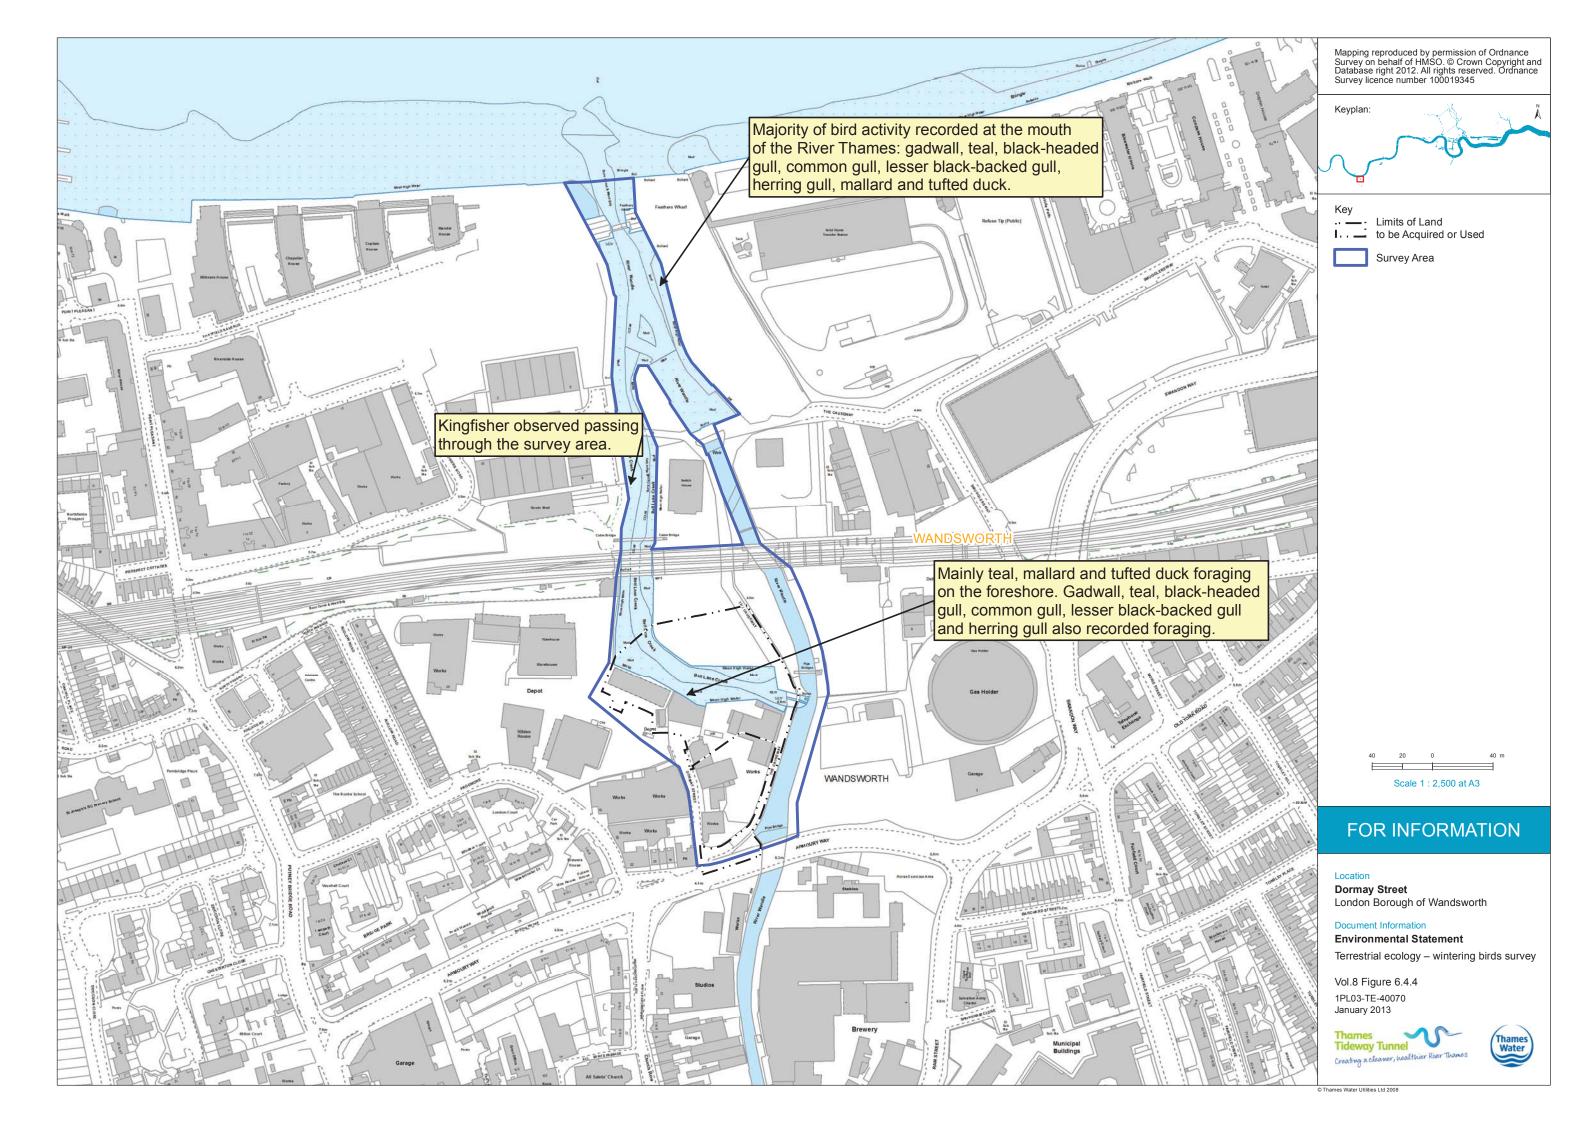

| Terrestrial ecology - wintering birds survey                               | Vol 8 Figure 6.4.4                    |
|----------------------------------------------------------------------------|---------------------------------------|
| Terrestrial ecology - black redstart survey                                | Vol 8 Figure 6.4.5                    |
| Terrestrial ecology - invertebrate survey                                  | Vol 8 Figure 6.4.6                    |
| Terrestrial ecology - invasive plant survey                                | Vol 8 Figure 6.4.7                    |
| Historic environment - historic environment features map                   | Vol 8 Figure 7.4.1                    |
| Historic environment - historic character and setting of heritage assets   | Vol 8 Figure 7.4.2                    |
| Noise and vibration - receptor locations                                   | Vol 8 Figure 9.4.1                    |
|                                                                            | Vol 8 Figure 10.4.1                   |
| Socio-economics - context plan                                             | ¥                                     |
| Townscape and visual - Development pattern and scale                       | Vol 8 Figure 11.4.1                   |
| Townscape and visual - Aerial photo showing pattern of vegetation          | Vol 8 Figure 11.4.2                   |
| Townscape and visual - Transport routes                                    | Vol 8 Figure 11.4.3                   |
| Townscape and visual - Townscape character areas                           | Vol 8 Figure 11.4.4                   |
| Townscape and visual – Viewpoints                                          | Vol 8 Figure 11.4.5                   |
| Construction Traffic Routes                                                | Vol 8 Figure 12.2.1                   |
| Site Location Plan                                                         | Vol 8 Figure 12.4.1                   |
| Pedestrian and Cycle Network                                               | Vol 8 Figure 12.4.2                   |
| Public Transport                                                           | Vol 8 Figure 12.4.3                   |
| Parking                                                                    | Vol 8 Figure 12.4.4                   |
| Survey Locations                                                           | Vol 8 Figure 12.4.5                   |
| Baseline, Construction and Development case traffic flow (AM peak hour)    | Vol 8 Figure 12.4.6                   |
| Baseline, Construction and Development case traffic flow (PM peak hour)    | Vol 8 Figure 12.4.7                   |
| Water resources - groundwater - superficial geology                        | Vol 8 Figure 13.4.1                   |
| Water resources - groundwater - solid geology                              | Vol 8 Figure 13.4.2                   |
| Water resources - groundwater - monitoring locations                       | Vol 8 Figure 13.4.3                   |
| Water resources - surface water - water quality monitoring points          | Vol 8 Figure 14.4.1                   |
| Flood risk – EA flood zones                                                | Vol 8 Figure 15.3.1                   |
|                                                                            |                                       |
| Land quality - potentially contaminating land-uses                         | Vol 8 Figure F.1.1                    |
| Land quality - borehole locations                                          | Vol 8 Figure F.1.2                    |
| Land quality - hazard and waste sites                                      | Vol 8 Figure F.1.3                    |
| Noise and vibration - noise survey locations                               | Vol 8 Figure G.1.                     |
| Flood risk - catchment model maximum flood depth 1% fluvial event with     |                                       |
| MHWS                                                                       | Vol 8 Figure M.2.1                    |
| Flood risk - catchment model maximum flood depth 1% + CC fluvial event     |                                       |
| with MHWS                                                                  | Vol 8 Figure M.2.2                    |
| Flood risk - baseline model maximum flood depth 1% fluvial event with      |                                       |
| MHWS                                                                       | Vol 8 Figure M.2.3                    |
| Flood risk - baseline model maximum flood depth 1% + CC fluvial event with |                                       |
| MHWS                                                                       | Vol 8 Figure M.2.4                    |
| Flood risk - baseline model maximum flood depth 5% fluvial with 5% tidal   |                                       |
| event                                                                      | Vol 8 Figure M.2.5                    |
| Flood risk - baseline model maximum flood depth 5% fluvial with 0.1% tidal |                                       |
| event                                                                      | Vol 8 Figure M.2.6                    |
| Flood risk - baseline model roughness coeffecients                         | Vol 8 Figure M.2.7                    |
| · · · · · · · · · · · · · · · · · · ·                                      | · · · · · · · · · · · · · · · · · · · |
| Flood risk - proposed model roughness coefficients                         | Vol 8 Figure M.2.8                    |
| Flood risk - proposed model maximum flood depth 1% + CC fluvial event with | Vol 8 Figuro M 2.0                    |
| MHWS                                                                       | Vol 8 Figure M.2.9                    |
| Flood risk - baseline model flood hazard rating 1% + CC fluvial event with |                                       |
| MHWS                                                                       | Vol 8 Figure M.2.10                   |