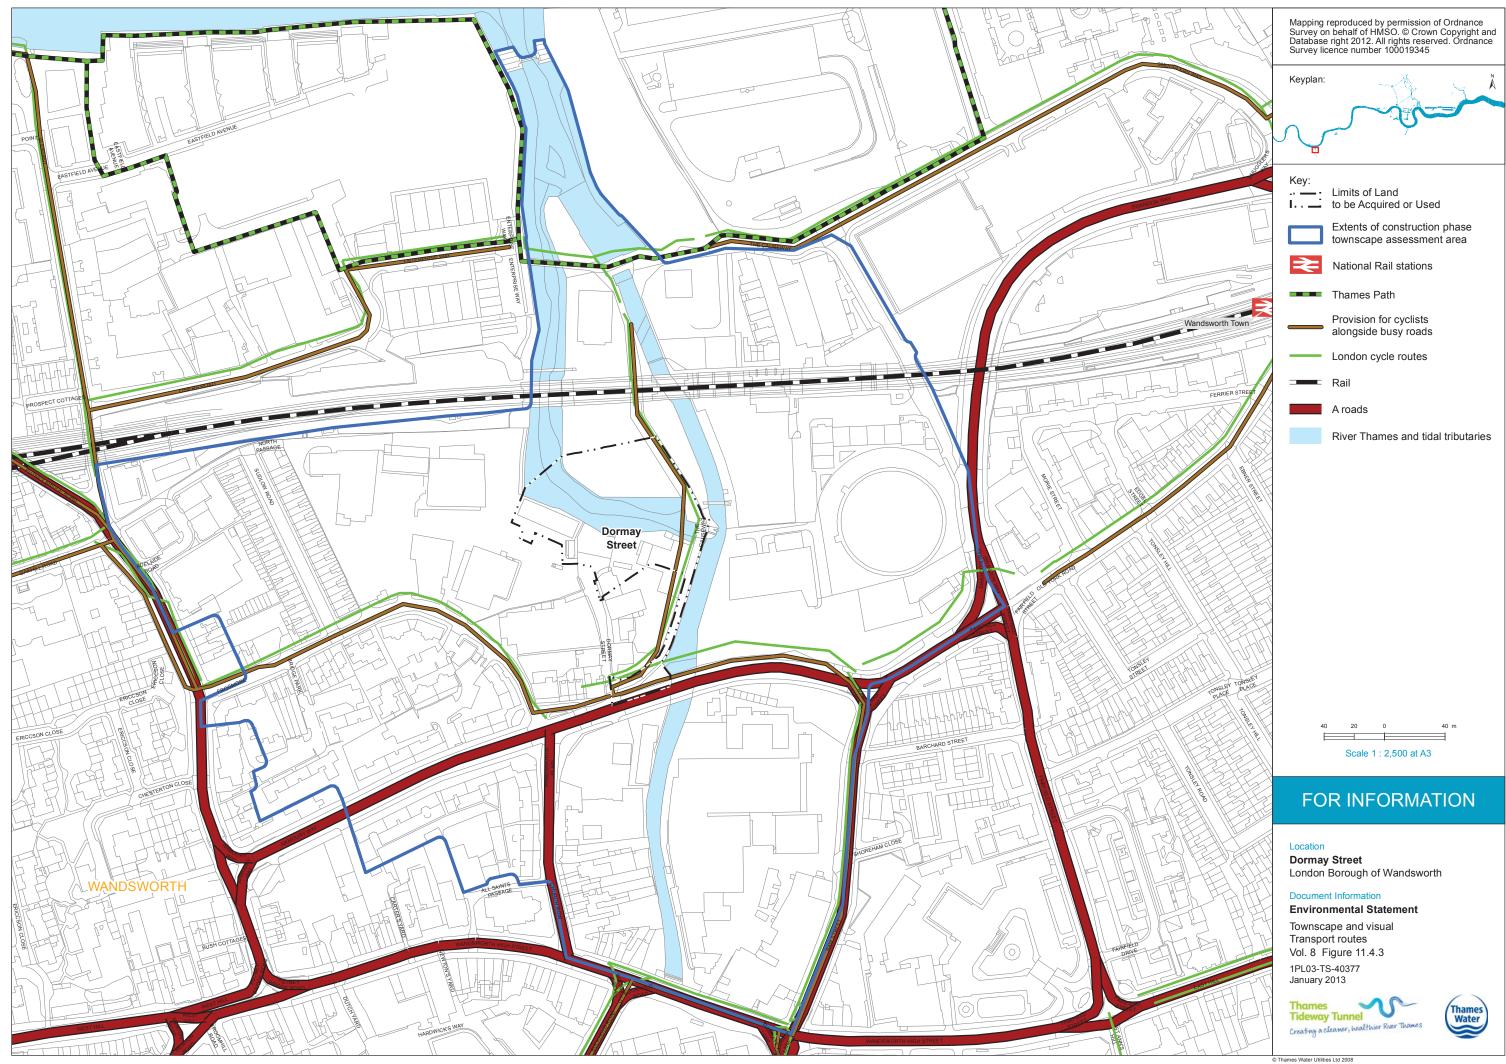

| Terrestrial ecology - wintering birds survey                               | Vol 8 Figure 6.4.4                    |
|----------------------------------------------------------------------------|---------------------------------------|
| Terrestrial ecology - black redstart survey                                | Vol 8 Figure 6.4.5                    |
| Terrestrial ecology - invertebrate survey                                  | Vol 8 Figure 6.4.6                    |
| Terrestrial ecology - invasive plant survey                                | Vol 8 Figure 6.4.7                    |
| Historic environment - historic environment features map                   | Vol 8 Figure 7.4.1                    |
| Historic environment - historic character and setting of heritage assets   | Vol 8 Figure 7.4.2                    |
| Noise and vibration - receptor locations                                   | Vol 8 Figure 9.4.1                    |
|                                                                            | Vol 8 Figure 10.4.1                   |
| Socio-economics - context plan                                             | ¥                                     |
| Townscape and visual - Development pattern and scale                       | Vol 8 Figure 11.4.1                   |
| Townscape and visual - Aerial photo showing pattern of vegetation          | Vol 8 Figure 11.4.2                   |
| Townscape and visual - Transport routes                                    | Vol 8 Figure 11.4.3                   |
| Townscape and visual - Townscape character areas                           | Vol 8 Figure 11.4.4                   |
| Townscape and visual – Viewpoints                                          | Vol 8 Figure 11.4.5                   |
| Construction Traffic Routes                                                | Vol 8 Figure 12.2.1                   |
| Site Location Plan                                                         | Vol 8 Figure 12.4.1                   |
| Pedestrian and Cycle Network                                               | Vol 8 Figure 12.4.2                   |
| Public Transport                                                           | Vol 8 Figure 12.4.3                   |
| Parking                                                                    | Vol 8 Figure 12.4.4                   |
| Survey Locations                                                           | Vol 8 Figure 12.4.5                   |
| Baseline, Construction and Development case traffic flow (AM peak hour)    | Vol 8 Figure 12.4.6                   |
| Baseline, Construction and Development case traffic flow (PM peak hour)    | Vol 8 Figure 12.4.7                   |
| Water resources - groundwater - superficial geology                        | Vol 8 Figure 13.4.1                   |
| Water resources - groundwater - solid geology                              | Vol 8 Figure 13.4.2                   |
| Water resources - groundwater - monitoring locations                       | Vol 8 Figure 13.4.3                   |
| Water resources - surface water - water quality monitoring points          | Vol 8 Figure 14.4.1                   |
| Flood risk – EA flood zones                                                | Vol 8 Figure 15.3.1                   |
|                                                                            |                                       |
| Land quality - potentially contaminating land-uses                         | Vol 8 Figure F.1.1                    |
| Land quality - borehole locations                                          | Vol 8 Figure F.1.2                    |
| Land quality - hazard and waste sites                                      | Vol 8 Figure F.1.3                    |
| Noise and vibration - noise survey locations                               | Vol 8 Figure G.1.                     |
| Flood risk - catchment model maximum flood depth 1% fluvial event with     |                                       |
| MHWS                                                                       | Vol 8 Figure M.2.1                    |
| Flood risk - catchment model maximum flood depth 1% + CC fluvial event     |                                       |
| with MHWS                                                                  | Vol 8 Figure M.2.2                    |
| Flood risk - baseline model maximum flood depth 1% fluvial event with      |                                       |
| MHWS                                                                       | Vol 8 Figure M.2.3                    |
| Flood risk - baseline model maximum flood depth 1% + CC fluvial event with |                                       |
| MHWS                                                                       | Vol 8 Figure M.2.4                    |
| Flood risk - baseline model maximum flood depth 5% fluvial with 5% tidal   |                                       |
| event                                                                      | Vol 8 Figure M.2.5                    |
| Flood risk - baseline model maximum flood depth 5% fluvial with 0.1% tidal |                                       |
| event                                                                      | Vol 8 Figure M.2.6                    |
| Flood risk - baseline model roughness coeffecients                         | Vol 8 Figure M.2.7                    |
| · · · · · · · · · · · · · · · · · · ·                                      | · · · · · · · · · · · · · · · · · · · |
| Flood risk - proposed model roughness coefficients                         | Vol 8 Figure M.2.8                    |
| Flood risk - proposed model maximum flood depth 1% + CC fluvial event with | Vol 8 Figuro M 2.0                    |
| MHWS                                                                       | Vol 8 Figure M.2.9                    |
| Flood risk - baseline model flood hazard rating 1% + CC fluvial event with |                                       |
| MHWS                                                                       | Vol 8 Figure M.2.10                   |