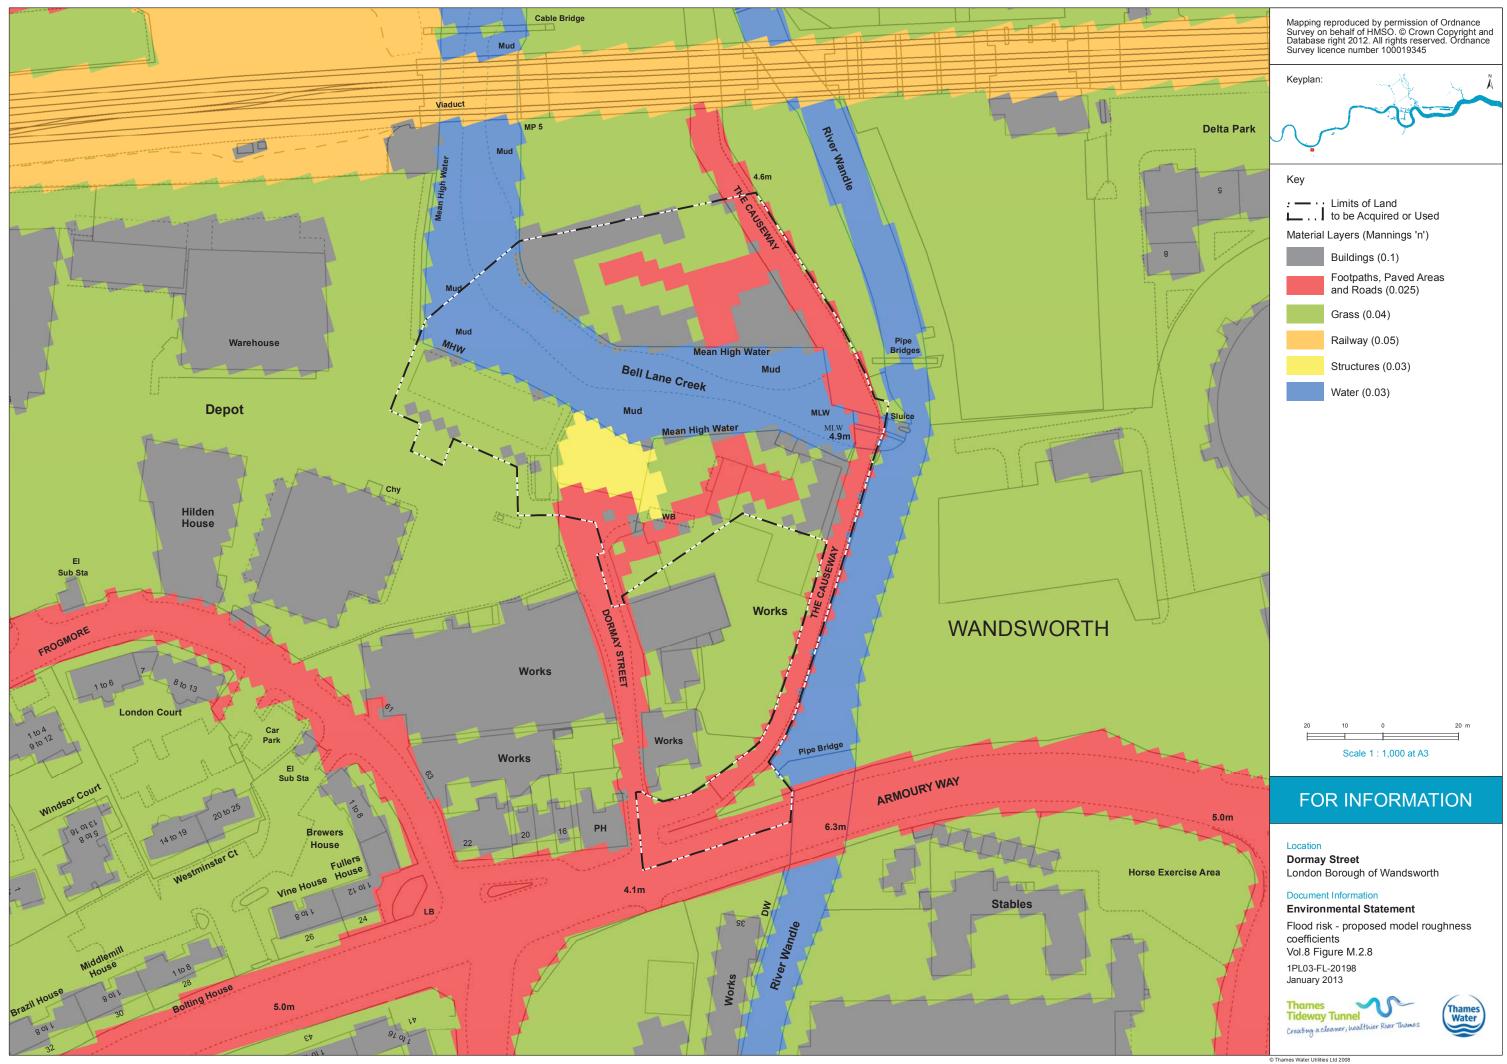

| Terrestrial ecology - wintering birds survey                               | Vol 8 Figure 6.4.4                    |
|----------------------------------------------------------------------------|---------------------------------------|
| Terrestrial ecology - black redstart survey                                | Vol 8 Figure 6.4.5                    |
| Terrestrial ecology - invertebrate survey                                  | Vol 8 Figure 6.4.6                    |
| Terrestrial ecology - invasive plant survey                                | Vol 8 Figure 6.4.7                    |
| Historic environment - historic environment features map                   | Vol 8 Figure 7.4.1                    |
| Historic environment - historic character and setting of heritage assets   | Vol 8 Figure 7.4.2                    |
| Noise and vibration - receptor locations                                   | Vol 8 Figure 9.4.1                    |
|                                                                            | Vol 8 Figure 10.4.1                   |
| Socio-economics - context plan                                             | ¥                                     |
| Townscape and visual - Development pattern and scale                       | Vol 8 Figure 11.4.1                   |
| Townscape and visual - Aerial photo showing pattern of vegetation          | Vol 8 Figure 11.4.2                   |
| Townscape and visual - Transport routes                                    | Vol 8 Figure 11.4.3                   |
| Townscape and visual - Townscape character areas                           | Vol 8 Figure 11.4.4                   |
| Townscape and visual – Viewpoints                                          | Vol 8 Figure 11.4.5                   |
| Construction Traffic Routes                                                | Vol 8 Figure 12.2.1                   |
| Site Location Plan                                                         | Vol 8 Figure 12.4.1                   |
| Pedestrian and Cycle Network                                               | Vol 8 Figure 12.4.2                   |
| Public Transport                                                           | Vol 8 Figure 12.4.3                   |
| Parking                                                                    | Vol 8 Figure 12.4.4                   |
| Survey Locations                                                           | Vol 8 Figure 12.4.5                   |
| Baseline, Construction and Development case traffic flow (AM peak hour)    | Vol 8 Figure 12.4.6                   |
| Baseline, Construction and Development case traffic flow (PM peak hour)    | Vol 8 Figure 12.4.7                   |
| Water resources - groundwater - superficial geology                        | Vol 8 Figure 13.4.1                   |
| Water resources - groundwater - solid geology                              | Vol 8 Figure 13.4.2                   |
| Water resources - groundwater - monitoring locations                       | Vol 8 Figure 13.4.3                   |
| Water resources - surface water - water quality monitoring points          | Vol 8 Figure 14.4.1                   |
| Flood risk – EA flood zones                                                | Vol 8 Figure 15.3.1                   |
|                                                                            |                                       |
| Land quality - potentially contaminating land-uses                         | Vol 8 Figure F.1.1                    |
| Land quality - borehole locations                                          | Vol 8 Figure F.1.2                    |
| Land quality - hazard and waste sites                                      | Vol 8 Figure F.1.3                    |
| Noise and vibration - noise survey locations                               | Vol 8 Figure G.1.                     |
| Flood risk - catchment model maximum flood depth 1% fluvial event with     |                                       |
| MHWS                                                                       | Vol 8 Figure M.2.1                    |
| Flood risk - catchment model maximum flood depth 1% + CC fluvial event     |                                       |
| with MHWS                                                                  | Vol 8 Figure M.2.2                    |
| Flood risk - baseline model maximum flood depth 1% fluvial event with      |                                       |
| MHWS                                                                       | Vol 8 Figure M.2.3                    |
| Flood risk - baseline model maximum flood depth 1% + CC fluvial event with |                                       |
| MHWS                                                                       | Vol 8 Figure M.2.4                    |
| Flood risk - baseline model maximum flood depth 5% fluvial with 5% tidal   |                                       |
| event                                                                      | Vol 8 Figure M.2.5                    |
| Flood risk - baseline model maximum flood depth 5% fluvial with 0.1% tidal |                                       |
| event                                                                      | Vol 8 Figure M.2.6                    |
| Flood risk - baseline model roughness coeffecients                         | Vol 8 Figure M.2.7                    |
| · · · · · · · · · · · · · · · · · · ·                                      | · · · · · · · · · · · · · · · · · · · |
| Flood risk - proposed model roughness coefficients                         | Vol 8 Figure M.2.8                    |
| Flood risk - proposed model maximum flood depth 1% + CC fluvial event with | Vol 8 Figuro M 2.0                    |
| MHWS                                                                       | Vol 8 Figure M.2.9                    |
| Flood risk - baseline model flood hazard rating 1% + CC fluvial event with |                                       |
| MHWS                                                                       | Vol 8 Figure M.2.10                   |