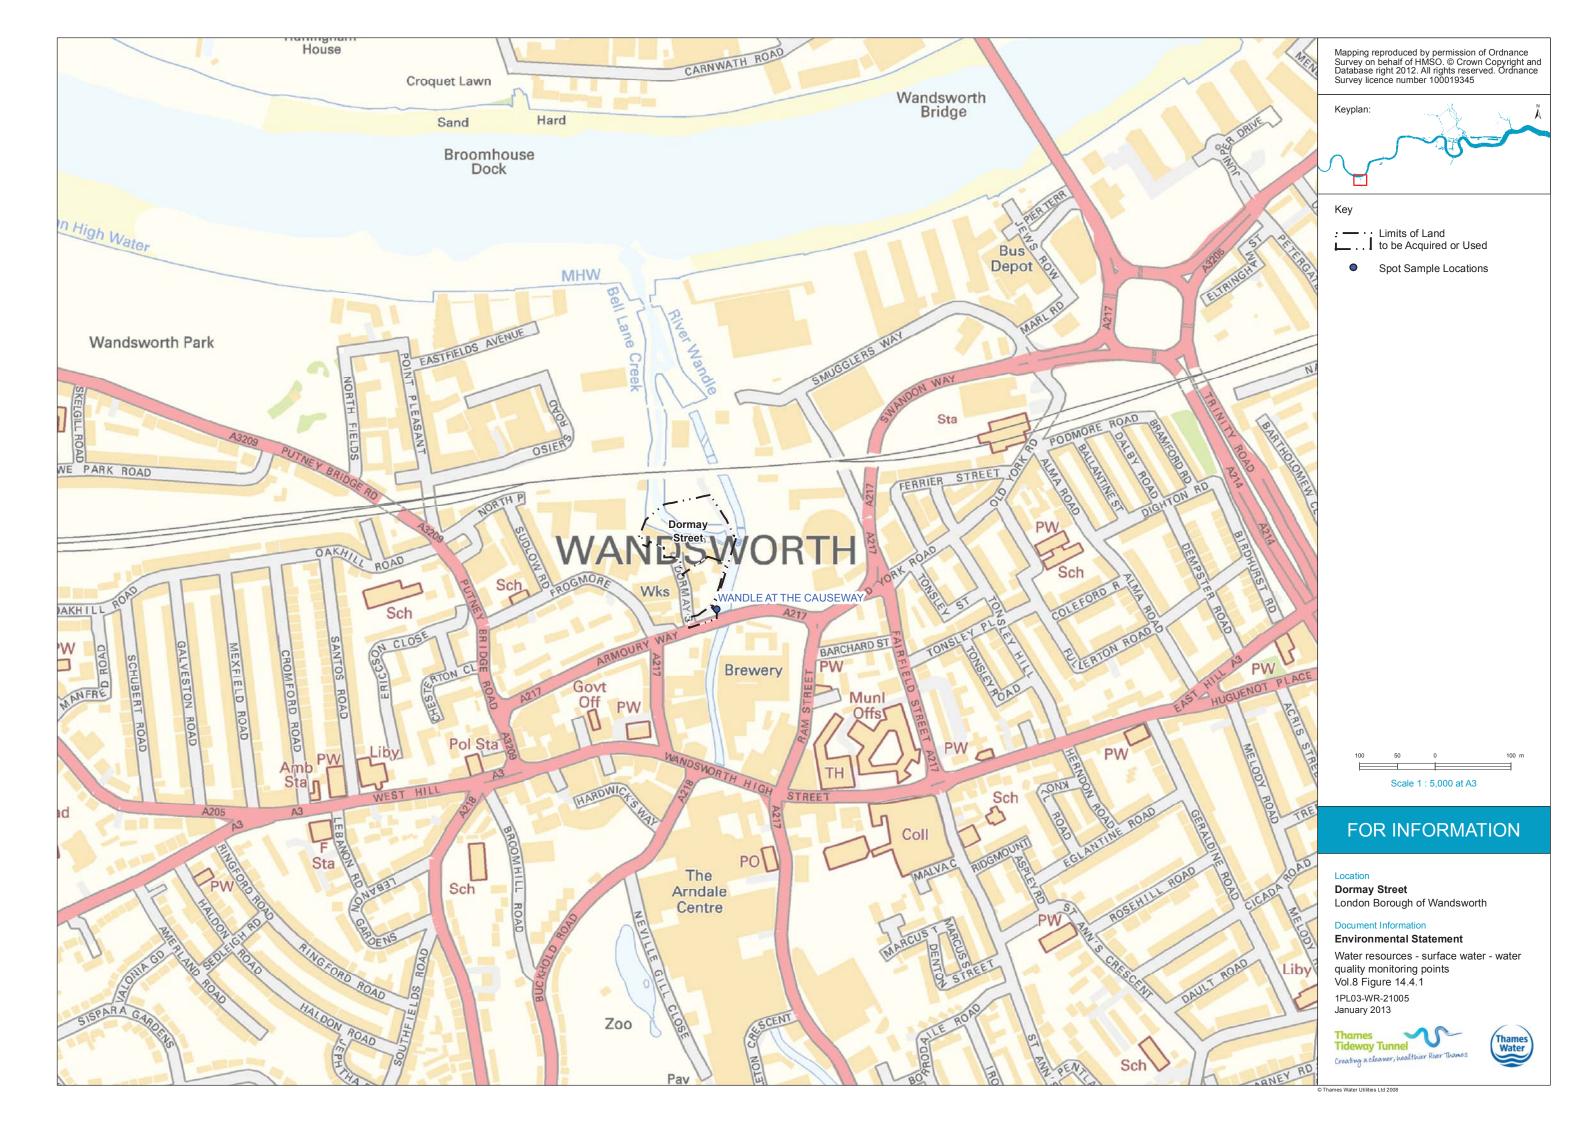

| Terrestrial ecology - wintering birds survey                               | Vol 8 Figure 6.4.4                    |
|----------------------------------------------------------------------------|---------------------------------------|
| Terrestrial ecology - black redstart survey                                | Vol 8 Figure 6.4.5                    |
| Terrestrial ecology - invertebrate survey                                  | Vol 8 Figure 6.4.6                    |
| Terrestrial ecology - invasive plant survey                                | Vol 8 Figure 6.4.7                    |
| Historic environment - historic environment features map                   | Vol 8 Figure 7.4.1                    |
| Historic environment - historic character and setting of heritage assets   | Vol 8 Figure 7.4.2                    |
| Noise and vibration - receptor locations                                   | Vol 8 Figure 9.4.1                    |
|                                                                            | Vol 8 Figure 10.4.1                   |
| Socio-economics - context plan                                             | ¥                                     |
| Townscape and visual - Development pattern and scale                       | Vol 8 Figure 11.4.1                   |
| Townscape and visual - Aerial photo showing pattern of vegetation          | Vol 8 Figure 11.4.2                   |
| Townscape and visual - Transport routes                                    | Vol 8 Figure 11.4.3                   |
| Townscape and visual - Townscape character areas                           | Vol 8 Figure 11.4.4                   |
| Townscape and visual – Viewpoints                                          | Vol 8 Figure 11.4.5                   |
| Construction Traffic Routes                                                | Vol 8 Figure 12.2.1                   |
| Site Location Plan                                                         | Vol 8 Figure 12.4.1                   |
| Pedestrian and Cycle Network                                               | Vol 8 Figure 12.4.2                   |
| Public Transport                                                           | Vol 8 Figure 12.4.3                   |
| Parking                                                                    | Vol 8 Figure 12.4.4                   |
| Survey Locations                                                           | Vol 8 Figure 12.4.5                   |
| Baseline, Construction and Development case traffic flow (AM peak hour)    | Vol 8 Figure 12.4.6                   |
| Baseline, Construction and Development case traffic flow (PM peak hour)    | Vol 8 Figure 12.4.7                   |
| Water resources - groundwater - superficial geology                        | Vol 8 Figure 13.4.1                   |
| Water resources - groundwater - solid geology                              | Vol 8 Figure 13.4.2                   |
| Water resources - groundwater - monitoring locations                       | Vol 8 Figure 13.4.3                   |
| Water resources - surface water - water quality monitoring points          | Vol 8 Figure 14.4.1                   |
| Flood risk – EA flood zones                                                | Vol 8 Figure 15.3.1                   |
|                                                                            |                                       |
| Land quality - potentially contaminating land-uses                         | Vol 8 Figure F.1.1                    |
| Land quality - borehole locations                                          | Vol 8 Figure F.1.2                    |
| Land quality - hazard and waste sites                                      | Vol 8 Figure F.1.3                    |
| Noise and vibration - noise survey locations                               | Vol 8 Figure G.1.                     |
| Flood risk - catchment model maximum flood depth 1% fluvial event with     |                                       |
| MHWS                                                                       | Vol 8 Figure M.2.1                    |
| Flood risk - catchment model maximum flood depth 1% + CC fluvial event     |                                       |
| with MHWS                                                                  | Vol 8 Figure M.2.2                    |
| Flood risk - baseline model maximum flood depth 1% fluvial event with      |                                       |
| MHWS                                                                       | Vol 8 Figure M.2.3                    |
| Flood risk - baseline model maximum flood depth 1% + CC fluvial event with |                                       |
| MHWS                                                                       | Vol 8 Figure M.2.4                    |
| Flood risk - baseline model maximum flood depth 5% fluvial with 5% tidal   |                                       |
| event                                                                      | Vol 8 Figure M.2.5                    |
| Flood risk - baseline model maximum flood depth 5% fluvial with 0.1% tidal |                                       |
| event                                                                      | Vol 8 Figure M.2.6                    |
| Flood risk - baseline model roughness coeffecients                         | Vol 8 Figure M.2.7                    |
| · · · · · · · · · · · · · · · · · · ·                                      | · · · · · · · · · · · · · · · · · · · |
| Flood risk - proposed model roughness coefficients                         | Vol 8 Figure M.2.8                    |
| Flood risk - proposed model maximum flood depth 1% + CC fluvial event with | Vol 8 Figuro M 2.0                    |
| MHWS                                                                       | Vol 8 Figure M.2.9                    |
| Flood risk - baseline model flood hazard rating 1% + CC fluvial event with |                                       |
| MHWS                                                                       | Vol 8 Figure M.2.10                   |