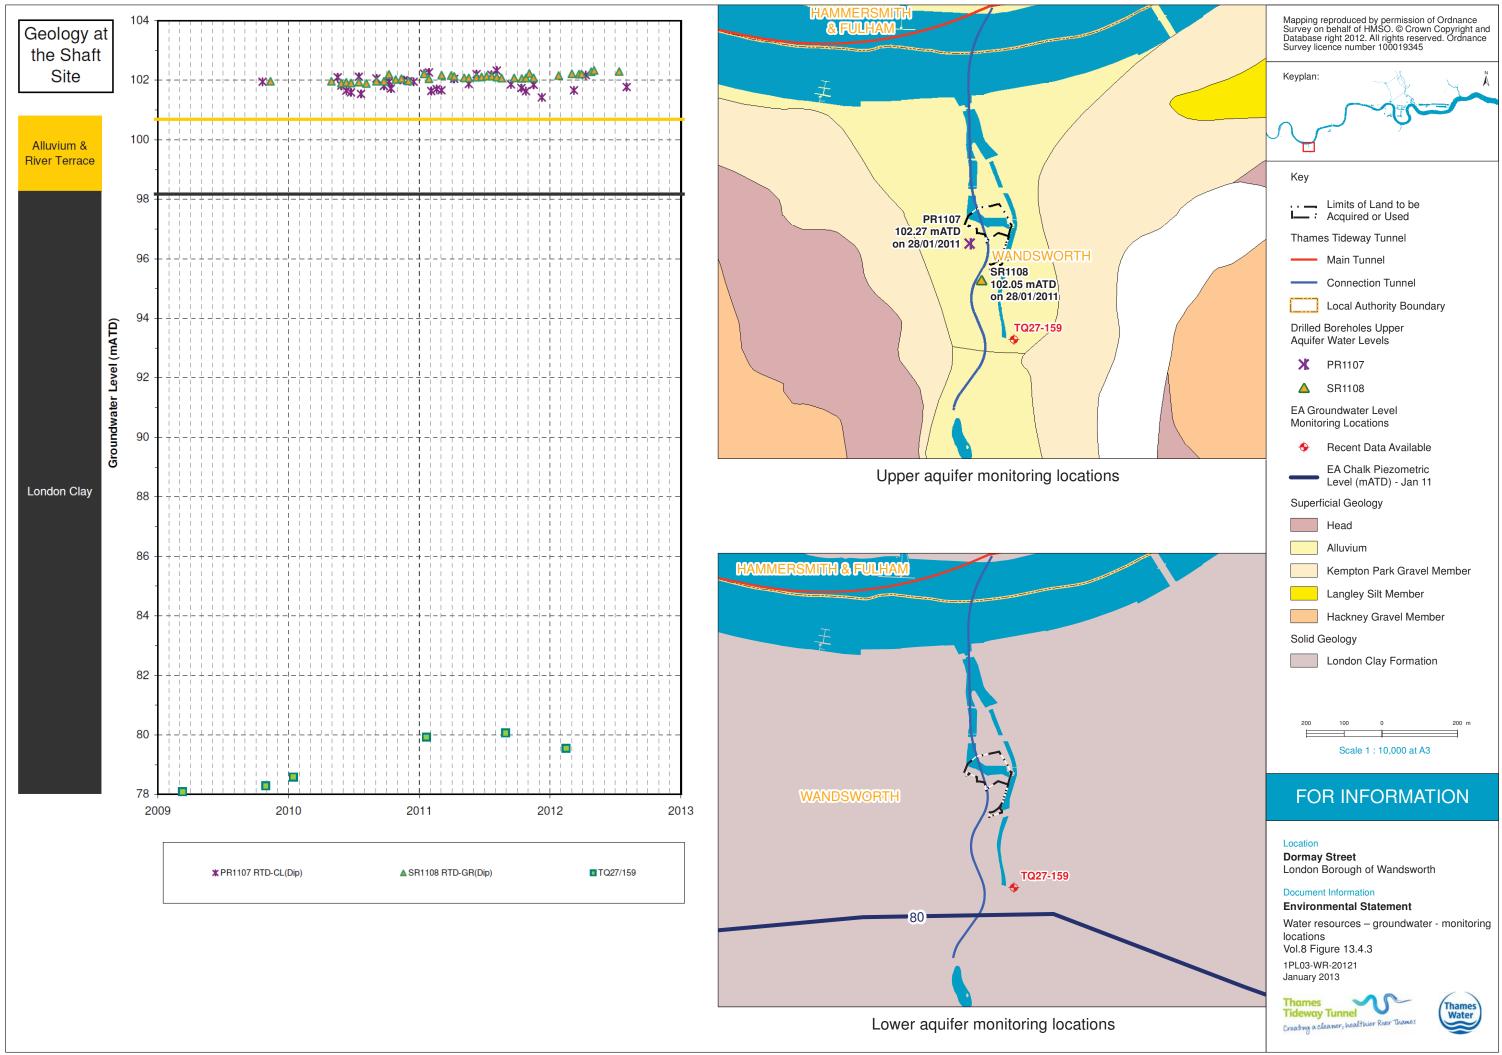

| Terrestrial ecology - wintering birds survey                               | Vol 8 Figure 6.4.4                    |
|----------------------------------------------------------------------------|---------------------------------------|
| Terrestrial ecology - black redstart survey                                | Vol 8 Figure 6.4.5                    |
| Terrestrial ecology - invertebrate survey                                  | Vol 8 Figure 6.4.6                    |
| Terrestrial ecology - invasive plant survey                                | Vol 8 Figure 6.4.7                    |
| Historic environment - historic environment features map                   | Vol 8 Figure 7.4.1                    |
| Historic environment - historic character and setting of heritage assets   | Vol 8 Figure 7.4.2                    |
| Noise and vibration - receptor locations                                   | Vol 8 Figure 9.4.1                    |
|                                                                            | Vol 8 Figure 10.4.1                   |
| Socio-economics - context plan                                             | ¥                                     |
| Townscape and visual - Development pattern and scale                       | Vol 8 Figure 11.4.1                   |
| Townscape and visual - Aerial photo showing pattern of vegetation          | Vol 8 Figure 11.4.2                   |
| Townscape and visual - Transport routes                                    | Vol 8 Figure 11.4.3                   |
| Townscape and visual - Townscape character areas                           | Vol 8 Figure 11.4.4                   |
| Townscape and visual – Viewpoints                                          | Vol 8 Figure 11.4.5                   |
| Construction Traffic Routes                                                | Vol 8 Figure 12.2.1                   |
| Site Location Plan                                                         | Vol 8 Figure 12.4.1                   |
| Pedestrian and Cycle Network                                               | Vol 8 Figure 12.4.2                   |
| Public Transport                                                           | Vol 8 Figure 12.4.3                   |
| Parking                                                                    | Vol 8 Figure 12.4.4                   |
| Survey Locations                                                           | Vol 8 Figure 12.4.5                   |
| Baseline, Construction and Development case traffic flow (AM peak hour)    | Vol 8 Figure 12.4.6                   |
| Baseline, Construction and Development case traffic flow (PM peak hour)    | Vol 8 Figure 12.4.7                   |
| Water resources - groundwater - superficial geology                        | Vol 8 Figure 13.4.1                   |
| Water resources - groundwater - solid geology                              | Vol 8 Figure 13.4.2                   |
| Water resources - groundwater - monitoring locations                       | Vol 8 Figure 13.4.3                   |
| Water resources - surface water - water quality monitoring points          | Vol 8 Figure 14.4.1                   |
| Flood risk – EA flood zones                                                | Vol 8 Figure 15.3.1                   |
|                                                                            |                                       |
| Land quality - potentially contaminating land-uses                         | Vol 8 Figure F.1.1                    |
| Land quality - borehole locations                                          | Vol 8 Figure F.1.2                    |
| Land quality - hazard and waste sites                                      | Vol 8 Figure F.1.3                    |
| Noise and vibration - noise survey locations                               | Vol 8 Figure G.1.                     |
| Flood risk - catchment model maximum flood depth 1% fluvial event with     |                                       |
| MHWS                                                                       | Vol 8 Figure M.2.1                    |
| Flood risk - catchment model maximum flood depth 1% + CC fluvial event     |                                       |
| with MHWS                                                                  | Vol 8 Figure M.2.2                    |
| Flood risk - baseline model maximum flood depth 1% fluvial event with      |                                       |
| MHWS                                                                       | Vol 8 Figure M.2.3                    |
| Flood risk - baseline model maximum flood depth 1% + CC fluvial event with |                                       |
| MHWS                                                                       | Vol 8 Figure M.2.4                    |
| Flood risk - baseline model maximum flood depth 5% fluvial with 5% tidal   |                                       |
| event                                                                      | Vol 8 Figure M.2.5                    |
| Flood risk - baseline model maximum flood depth 5% fluvial with 0.1% tidal |                                       |
| event                                                                      | Vol 8 Figure M.2.6                    |
| Flood risk - baseline model roughness coeffecients                         | Vol 8 Figure M.2.7                    |
| · · · · · · · · · · · · · · · · · · ·                                      | · · · · · · · · · · · · · · · · · · · |
| Flood risk - proposed model roughness coefficients                         | Vol 8 Figure M.2.8                    |
| Flood risk - proposed model maximum flood depth 1% + CC fluvial event with | Vol 8 Figuro M 2.0                    |
| MHWS                                                                       | Vol 8 Figure M.2.9                    |
| Flood risk - baseline model flood hazard rating 1% + CC fluvial event with |                                       |
| MHWS                                                                       | Vol 8 Figure M.2.10                   |