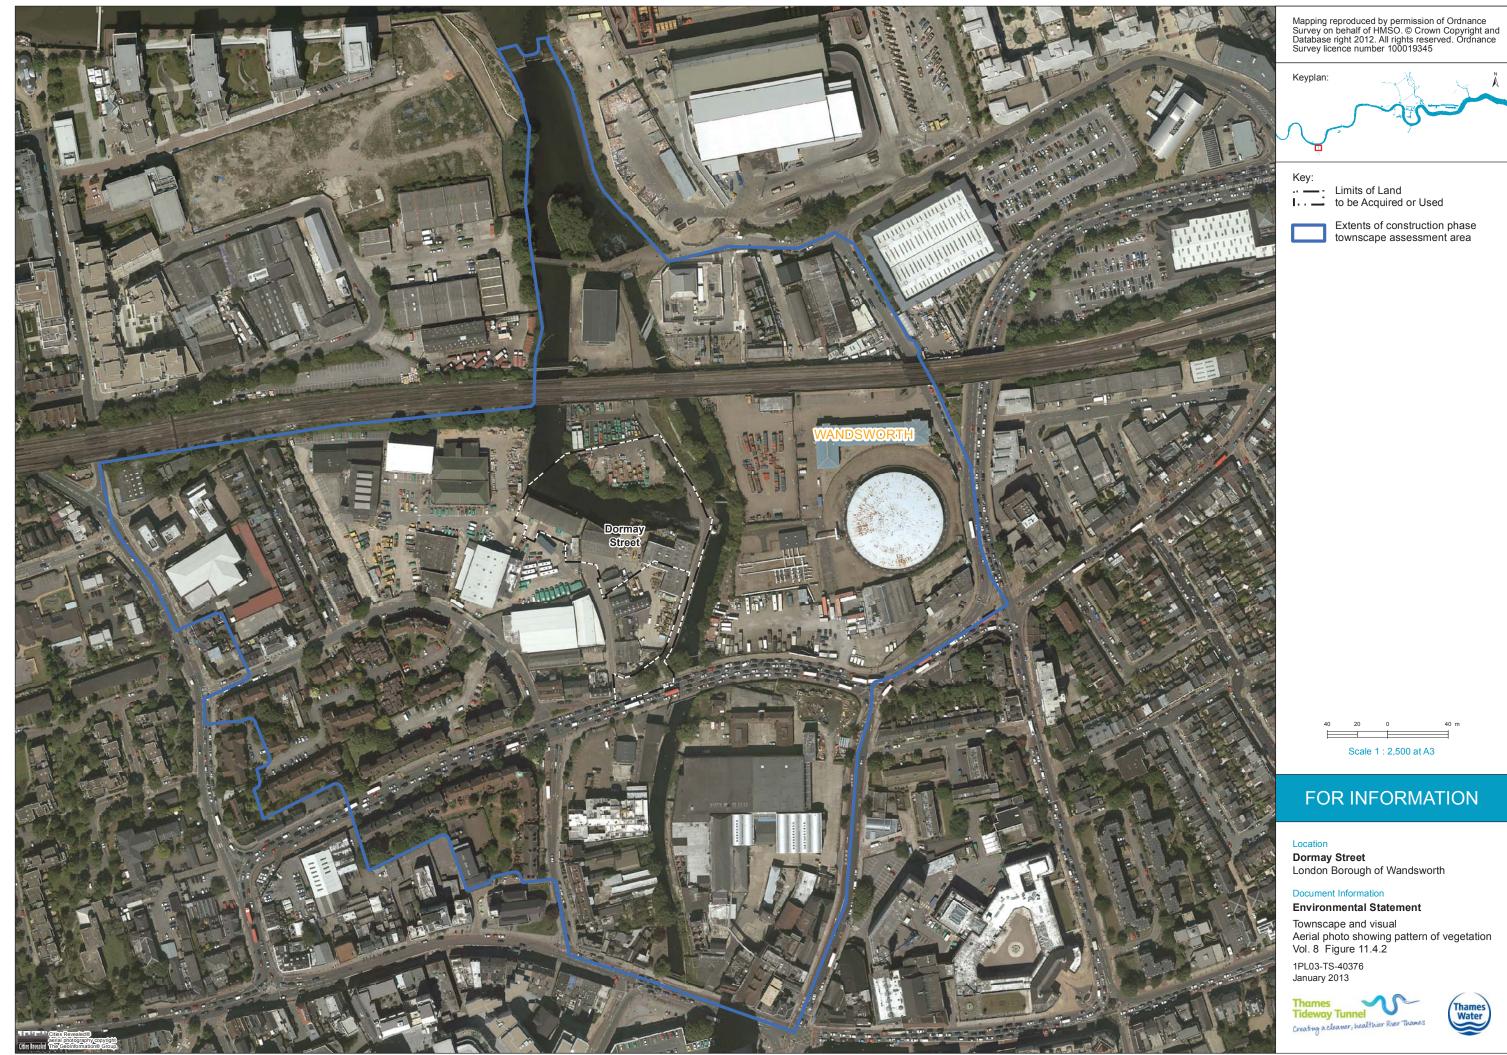

| Terrestrial ecology - wintering birds survey                               | Vol 8 Figure 6.4.4                    |
|----------------------------------------------------------------------------|---------------------------------------|
| Terrestrial ecology - black redstart survey                                | Vol 8 Figure 6.4.5                    |
| Terrestrial ecology - invertebrate survey                                  | Vol 8 Figure 6.4.6                    |
| Terrestrial ecology - invasive plant survey                                | Vol 8 Figure 6.4.7                    |
| Historic environment - historic environment features map                   | Vol 8 Figure 7.4.1                    |
| Historic environment - historic character and setting of heritage assets   | Vol 8 Figure 7.4.2                    |
| Noise and vibration - receptor locations                                   | Vol 8 Figure 9.4.1                    |
|                                                                            | Vol 8 Figure 10.4.1                   |
| Socio-economics - context plan                                             | ¥                                     |
| Townscape and visual - Development pattern and scale                       | Vol 8 Figure 11.4.1                   |
| Townscape and visual - Aerial photo showing pattern of vegetation          | Vol 8 Figure 11.4.2                   |
| Townscape and visual - Transport routes                                    | Vol 8 Figure 11.4.3                   |
| Townscape and visual - Townscape character areas                           | Vol 8 Figure 11.4.4                   |
| Townscape and visual – Viewpoints                                          | Vol 8 Figure 11.4.5                   |
| Construction Traffic Routes                                                | Vol 8 Figure 12.2.1                   |
| Site Location Plan                                                         | Vol 8 Figure 12.4.1                   |
| Pedestrian and Cycle Network                                               | Vol 8 Figure 12.4.2                   |
| Public Transport                                                           | Vol 8 Figure 12.4.3                   |
| Parking                                                                    | Vol 8 Figure 12.4.4                   |
| Survey Locations                                                           | Vol 8 Figure 12.4.5                   |
| Baseline, Construction and Development case traffic flow (AM peak hour)    | Vol 8 Figure 12.4.6                   |
| Baseline, Construction and Development case traffic flow (PM peak hour)    | Vol 8 Figure 12.4.7                   |
| Water resources - groundwater - superficial geology                        | Vol 8 Figure 13.4.1                   |
| Water resources - groundwater - solid geology                              | Vol 8 Figure 13.4.2                   |
| Water resources - groundwater - monitoring locations                       | Vol 8 Figure 13.4.3                   |
| Water resources - surface water - water quality monitoring points          | Vol 8 Figure 14.4.1                   |
| Flood risk – EA flood zones                                                | Vol 8 Figure 15.3.1                   |
|                                                                            |                                       |
| Land quality - potentially contaminating land-uses                         | Vol 8 Figure F.1.1                    |
| Land quality - borehole locations                                          | Vol 8 Figure F.1.2                    |
| Land quality - hazard and waste sites                                      | Vol 8 Figure F.1.3                    |
| Noise and vibration - noise survey locations                               | Vol 8 Figure G.1.                     |
| Flood risk - catchment model maximum flood depth 1% fluvial event with     |                                       |
| MHWS                                                                       | Vol 8 Figure M.2.1                    |
| Flood risk - catchment model maximum flood depth 1% + CC fluvial event     |                                       |
| with MHWS                                                                  | Vol 8 Figure M.2.2                    |
| Flood risk - baseline model maximum flood depth 1% fluvial event with      |                                       |
| MHWS                                                                       | Vol 8 Figure M.2.3                    |
| Flood risk - baseline model maximum flood depth 1% + CC fluvial event with |                                       |
| MHWS                                                                       | Vol 8 Figure M.2.4                    |
| Flood risk - baseline model maximum flood depth 5% fluvial with 5% tidal   |                                       |
| event                                                                      | Vol 8 Figure M.2.5                    |
| Flood risk - baseline model maximum flood depth 5% fluvial with 0.1% tidal |                                       |
| event                                                                      | Vol 8 Figure M.2.6                    |
| Flood risk - baseline model roughness coeffecients                         | Vol 8 Figure M.2.7                    |
| · · · · · · · · · · · · · · · · · · ·                                      | · · · · · · · · · · · · · · · · · · · |
| Flood risk - proposed model roughness coefficients                         | Vol 8 Figure M.2.8                    |
| Flood risk - proposed model maximum flood depth 1% + CC fluvial event with | Vol 8 Figuro M 2.0                    |
| MHWS                                                                       | Vol 8 Figure M.2.9                    |
| Flood risk - baseline model flood hazard rating 1% + CC fluvial event with |                                       |
| MHWS                                                                       | Vol 8 Figure M.2.10                   |