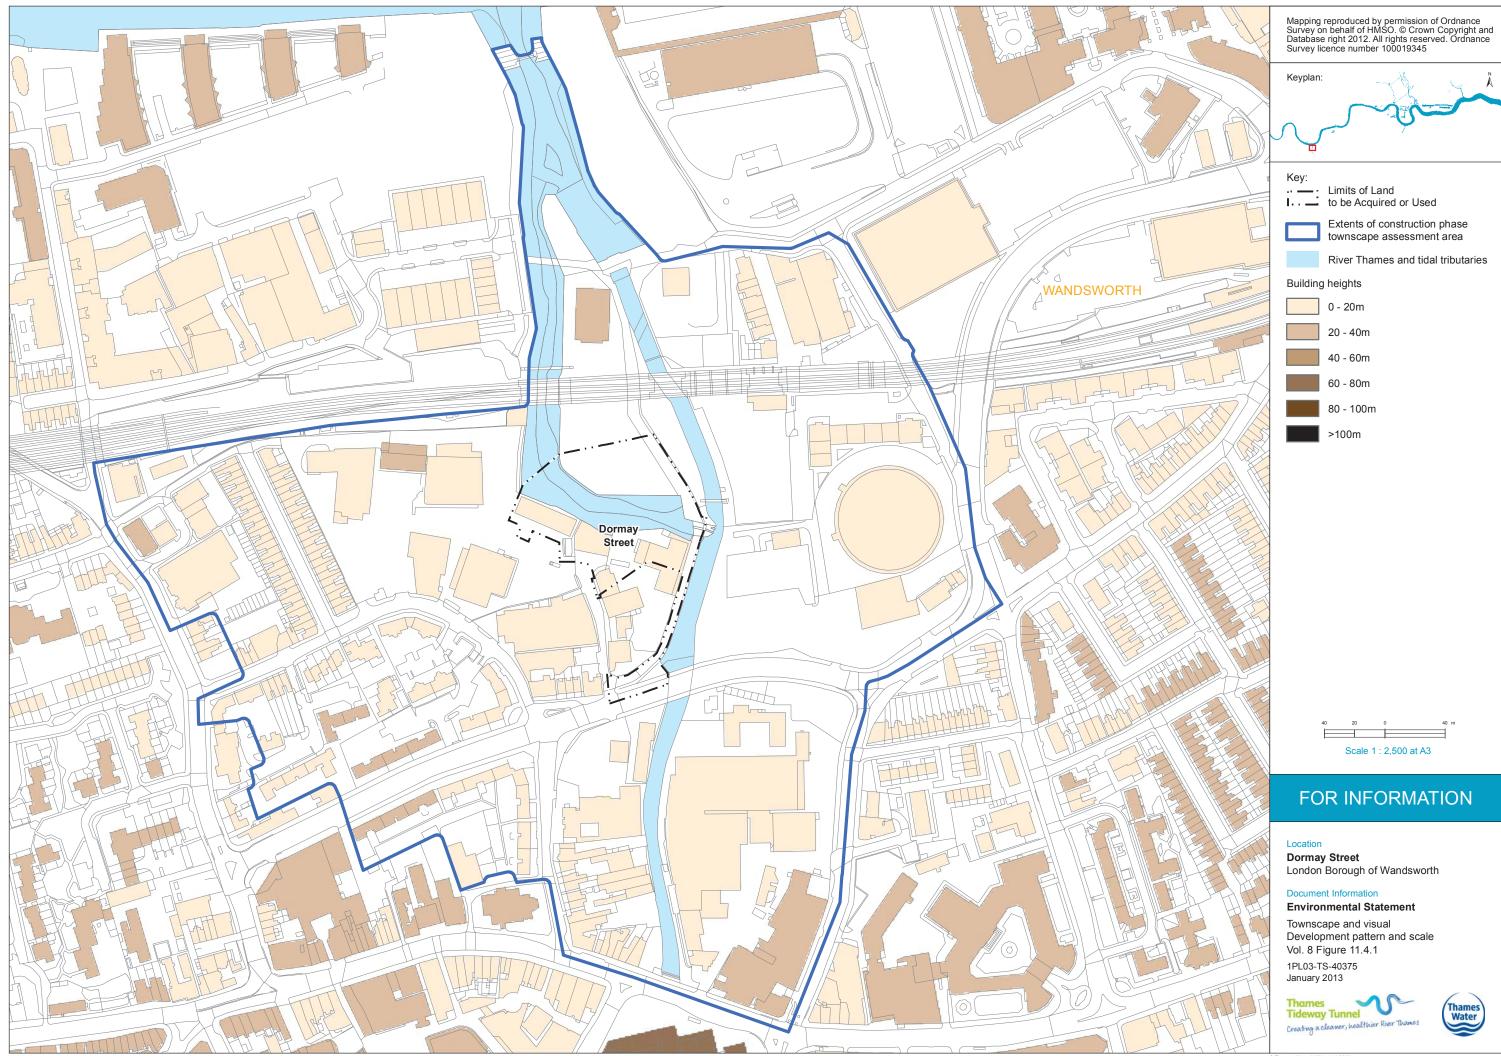

| Terrestrial ecology - wintering birds survey                               | Vol 8 Figure 6.4.4                    |
|----------------------------------------------------------------------------|---------------------------------------|
| Terrestrial ecology - black redstart survey                                | Vol 8 Figure 6.4.5                    |
| Terrestrial ecology - invertebrate survey                                  | Vol 8 Figure 6.4.6                    |
| Terrestrial ecology - invasive plant survey                                | Vol 8 Figure 6.4.7                    |
| Historic environment - historic environment features map                   | Vol 8 Figure 7.4.1                    |
| Historic environment - historic character and setting of heritage assets   | Vol 8 Figure 7.4.2                    |
| Noise and vibration - receptor locations                                   | Vol 8 Figure 9.4.1                    |
|                                                                            | Vol 8 Figure 10.4.1                   |
| Socio-economics - context plan                                             | ¥                                     |
| Townscape and visual - Development pattern and scale                       | Vol 8 Figure 11.4.1                   |
| Townscape and visual - Aerial photo showing pattern of vegetation          | Vol 8 Figure 11.4.2                   |
| Townscape and visual - Transport routes                                    | Vol 8 Figure 11.4.3                   |
| Townscape and visual - Townscape character areas                           | Vol 8 Figure 11.4.4                   |
| Townscape and visual – Viewpoints                                          | Vol 8 Figure 11.4.5                   |
| Construction Traffic Routes                                                | Vol 8 Figure 12.2.1                   |
| Site Location Plan                                                         | Vol 8 Figure 12.4.1                   |
| Pedestrian and Cycle Network                                               | Vol 8 Figure 12.4.2                   |
| Public Transport                                                           | Vol 8 Figure 12.4.3                   |
| Parking                                                                    | Vol 8 Figure 12.4.4                   |
| Survey Locations                                                           | Vol 8 Figure 12.4.5                   |
| Baseline, Construction and Development case traffic flow (AM peak hour)    | Vol 8 Figure 12.4.6                   |
| Baseline, Construction and Development case traffic flow (PM peak hour)    | Vol 8 Figure 12.4.7                   |
| Water resources - groundwater - superficial geology                        | Vol 8 Figure 13.4.1                   |
| Water resources - groundwater - solid geology                              | Vol 8 Figure 13.4.2                   |
| Water resources - groundwater - monitoring locations                       | Vol 8 Figure 13.4.3                   |
| Water resources - surface water - water quality monitoring points          | Vol 8 Figure 14.4.1                   |
| Flood risk – EA flood zones                                                | Vol 8 Figure 15.3.1                   |
|                                                                            |                                       |
| Land quality - potentially contaminating land-uses                         | Vol 8 Figure F.1.1                    |
| Land quality - borehole locations                                          | Vol 8 Figure F.1.2                    |
| Land quality - hazard and waste sites                                      | Vol 8 Figure F.1.3                    |
| Noise and vibration - noise survey locations                               | Vol 8 Figure G.1.                     |
| Flood risk - catchment model maximum flood depth 1% fluvial event with     |                                       |
| MHWS                                                                       | Vol 8 Figure M.2.1                    |
| Flood risk - catchment model maximum flood depth 1% + CC fluvial event     |                                       |
| with MHWS                                                                  | Vol 8 Figure M.2.2                    |
| Flood risk - baseline model maximum flood depth 1% fluvial event with      |                                       |
| MHWS                                                                       | Vol 8 Figure M.2.3                    |
| Flood risk - baseline model maximum flood depth 1% + CC fluvial event with |                                       |
| MHWS                                                                       | Vol 8 Figure M.2.4                    |
| Flood risk - baseline model maximum flood depth 5% fluvial with 5% tidal   |                                       |
| event                                                                      | Vol 8 Figure M.2.5                    |
| Flood risk - baseline model maximum flood depth 5% fluvial with 0.1% tidal |                                       |
| event                                                                      | Vol 8 Figure M.2.6                    |
| Flood risk - baseline model roughness coeffecients                         | Vol 8 Figure M.2.7                    |
| · · · · · · · · · · · · · · · · · · ·                                      | · · · · · · · · · · · · · · · · · · · |
| Flood risk - proposed model roughness coefficients                         | Vol 8 Figure M.2.8                    |
| Flood risk - proposed model maximum flood depth 1% + CC fluvial event with | Vol 8 Figuro M 2.0                    |
| MHWS                                                                       | Vol 8 Figure M.2.9                    |
| Flood risk - baseline model flood hazard rating 1% + CC fluvial event with |                                       |
| MHWS                                                                       | Vol 8 Figure M.2.10                   |