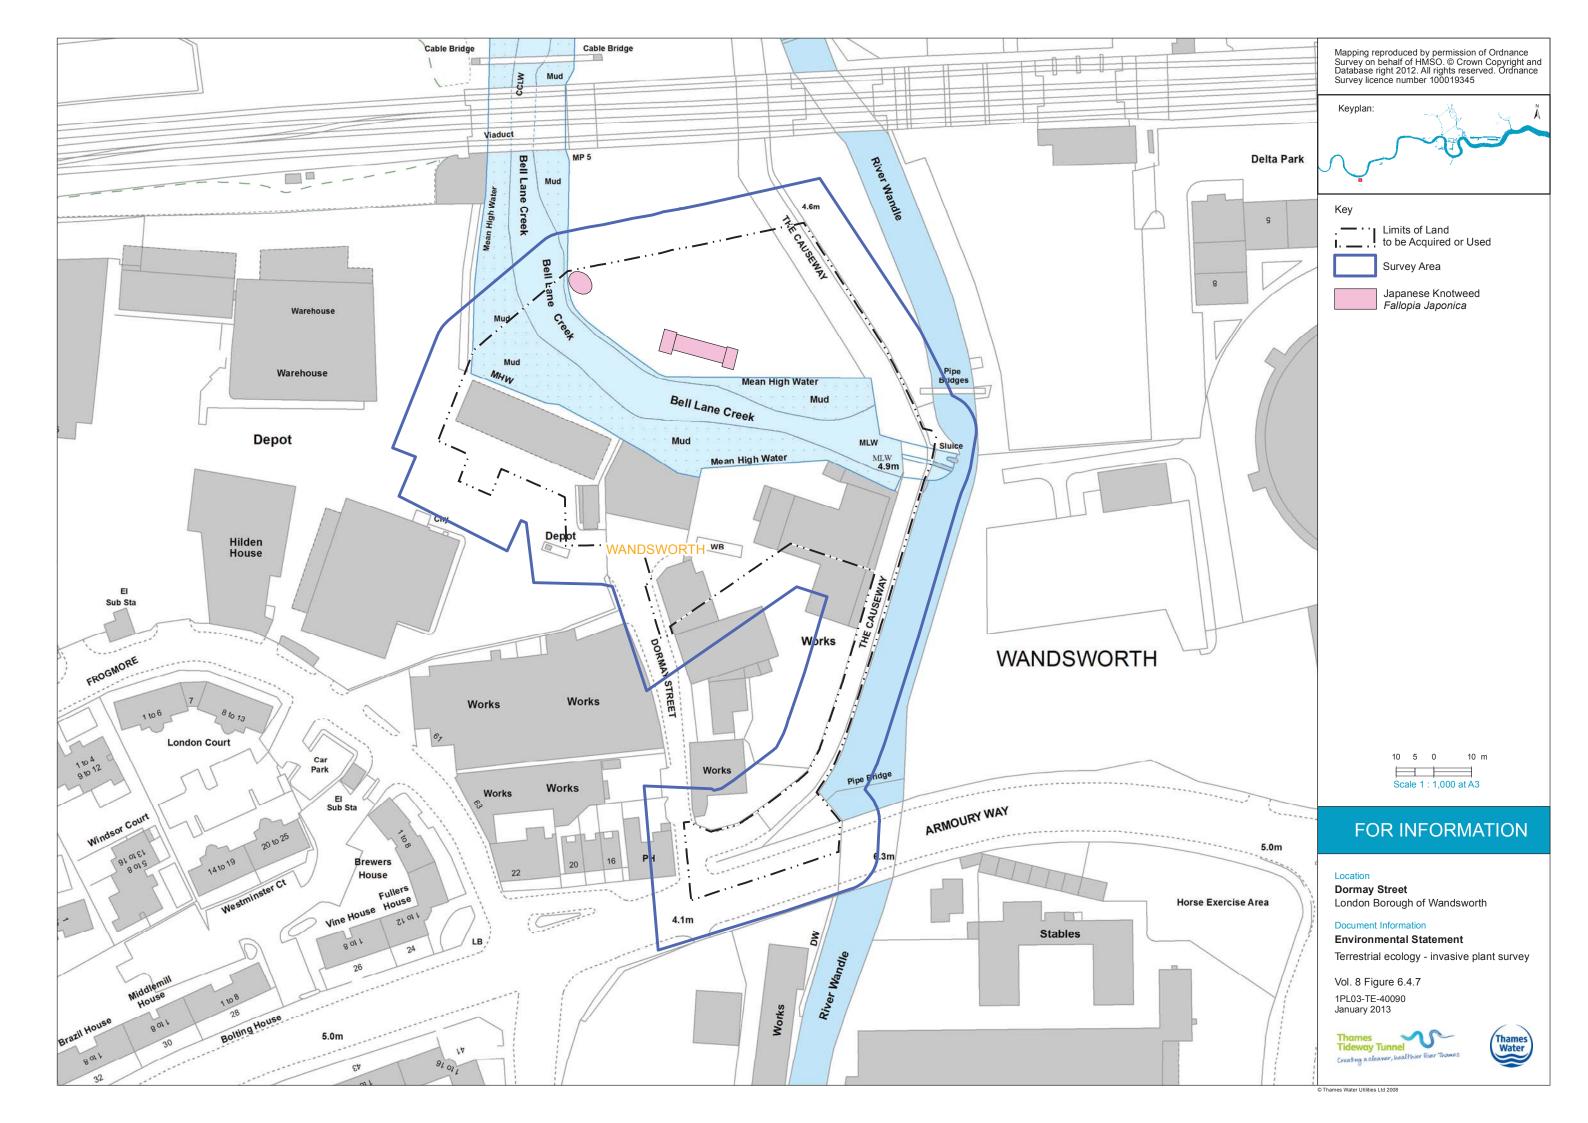

| Terrestrial ecology - wintering birds survey                               | Vol 8 Figure 6.4.4                    |
|----------------------------------------------------------------------------|---------------------------------------|
| Terrestrial ecology - black redstart survey                                | Vol 8 Figure 6.4.5                    |
| Terrestrial ecology - invertebrate survey                                  | Vol 8 Figure 6.4.6                    |
| Terrestrial ecology - invasive plant survey                                | Vol 8 Figure 6.4.7                    |
| Historic environment - historic environment features map                   | Vol 8 Figure 7.4.1                    |
| Historic environment - historic character and setting of heritage assets   | Vol 8 Figure 7.4.2                    |
| Noise and vibration - receptor locations                                   | Vol 8 Figure 9.4.1                    |
|                                                                            | Vol 8 Figure 10.4.1                   |
| Socio-economics - context plan                                             | ¥                                     |
| Townscape and visual - Development pattern and scale                       | Vol 8 Figure 11.4.1                   |
| Townscape and visual - Aerial photo showing pattern of vegetation          | Vol 8 Figure 11.4.2                   |
| Townscape and visual - Transport routes                                    | Vol 8 Figure 11.4.3                   |
| Townscape and visual - Townscape character areas                           | Vol 8 Figure 11.4.4                   |
| Townscape and visual – Viewpoints                                          | Vol 8 Figure 11.4.5                   |
| Construction Traffic Routes                                                | Vol 8 Figure 12.2.1                   |
| Site Location Plan                                                         | Vol 8 Figure 12.4.1                   |
| Pedestrian and Cycle Network                                               | Vol 8 Figure 12.4.2                   |
| Public Transport                                                           | Vol 8 Figure 12.4.3                   |
| Parking                                                                    | Vol 8 Figure 12.4.4                   |
| Survey Locations                                                           | Vol 8 Figure 12.4.5                   |
| Baseline, Construction and Development case traffic flow (AM peak hour)    | Vol 8 Figure 12.4.6                   |
| Baseline, Construction and Development case traffic flow (PM peak hour)    | Vol 8 Figure 12.4.7                   |
| Water resources - groundwater - superficial geology                        | Vol 8 Figure 13.4.1                   |
| Water resources - groundwater - solid geology                              | Vol 8 Figure 13.4.2                   |
| Water resources - groundwater - monitoring locations                       | Vol 8 Figure 13.4.3                   |
| Water resources - surface water - water quality monitoring points          | Vol 8 Figure 14.4.1                   |
| Flood risk – EA flood zones                                                | Vol 8 Figure 15.3.1                   |
|                                                                            |                                       |
| Land quality - potentially contaminating land-uses                         | Vol 8 Figure F.1.1                    |
| Land quality - borehole locations                                          | Vol 8 Figure F.1.2                    |
| Land quality - hazard and waste sites                                      | Vol 8 Figure F.1.3                    |
| Noise and vibration - noise survey locations                               | Vol 8 Figure G.1.                     |
| Flood risk - catchment model maximum flood depth 1% fluvial event with     |                                       |
| MHWS                                                                       | Vol 8 Figure M.2.1                    |
| Flood risk - catchment model maximum flood depth 1% + CC fluvial event     |                                       |
| with MHWS                                                                  | Vol 8 Figure M.2.2                    |
| Flood risk - baseline model maximum flood depth 1% fluvial event with      |                                       |
| MHWS                                                                       | Vol 8 Figure M.2.3                    |
| Flood risk - baseline model maximum flood depth 1% + CC fluvial event with |                                       |
| MHWS                                                                       | Vol 8 Figure M.2.4                    |
| Flood risk - baseline model maximum flood depth 5% fluvial with 5% tidal   |                                       |
| event                                                                      | Vol 8 Figure M.2.5                    |
| Flood risk - baseline model maximum flood depth 5% fluvial with 0.1% tidal |                                       |
| event                                                                      | Vol 8 Figure M.2.6                    |
| Flood risk - baseline model roughness coeffecients                         | Vol 8 Figure M.2.7                    |
| · · · · · · · · · · · · · · · · · · ·                                      | · · · · · · · · · · · · · · · · · · · |
| Flood risk - proposed model roughness coefficients                         | Vol 8 Figure M.2.8                    |
| Flood risk - proposed model maximum flood depth 1% + CC fluvial event with | Vol 8 Figuro M 2.0                    |
| MHWS                                                                       | Vol 8 Figure M.2.9                    |
| Flood risk - baseline model flood hazard rating 1% + CC fluvial event with |                                       |
| MHWS                                                                       | Vol 8 Figure M.2.10                   |