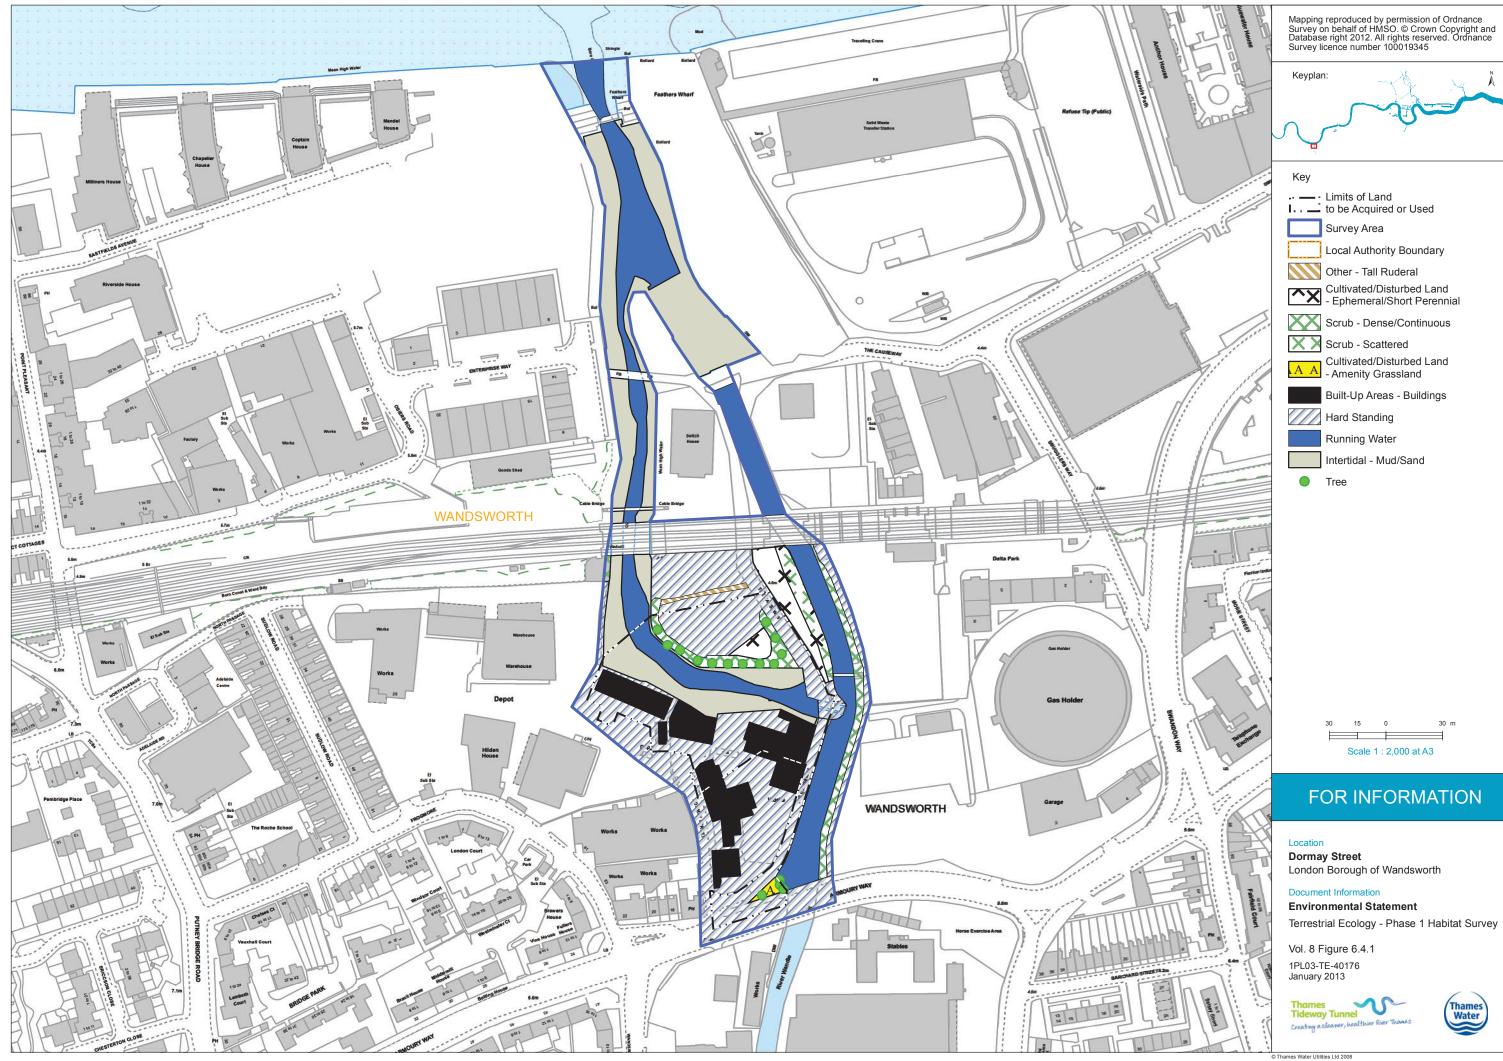

#### List of contents

| Section 1: Plans from the Book of Plans                                         |                    |
|---------------------------------------------------------------------------------|--------------------|
| Site works parameter plan                                                       |                    |
| Demolition and site clearance plan                                              |                    |
| Access plan                                                                     |                    |
| Proposed site features plan                                                     |                    |
| Kiosk and ventilation structure design intent                                   |                    |
| Construction phase 1                                                            |                    |
| Construction phase 2                                                            |                    |
| Transport - existing highway layout                                             |                    |
| Transport - highway layout during construction                                  |                    |
| Transport - permanent highway layout                                            |                    |
|                                                                                 |                    |
| Section 2: Environmental impact assessment figures                              |                    |
| Site location plan                                                              | Vol 8 Figure 2.1.1 |
| Land use                                                                        | Vol 8 Figure 2.1.2 |
| Environmental setting                                                           | Vol 8 Figure 2.1.3 |
| Base case and cumulative development projects                                   | Vol 8 Figure 3.5.1 |
| Air quality and odour - air quality monitoring sites                            | Vol 8 Figure 4.4.1 |
| Air quality and odour - H2S monitoring locations                                | Vol 8 Figure 4.4.2 |
| Air quality and odour - modelled air quality receptors                          | Vol 8 Figure 4.4.3 |
| Air quality and odour - annual mean NO2 for 2010 baseline                       | Vol 8 Figure 4.5.1 |
| Air quality and odour - annual mean NO2 for peak construction year base         |                    |
| case                                                                            | Vol 8 Figure 4.5.2 |
| Air quality and odour - annual mean NO2 for peak construction year              |                    |
| development case                                                                | Vol 8 Figure 4.5.3 |
| Air quality and odour - annual mean NO2 Impact for peak construction year       | Vol 8 Figure 4.5.4 |
| Air quality and odour - annual mean PM10 for 2010 baseline                      | Vol 8 Figure 4.5.5 |
| Air quality and odour - annual mean PM10 for peak construction year base        |                    |
| case                                                                            | Vol 8 Figure 4.5.6 |
| Air quality and odour - annual mean PM10 for peak construction year             |                    |
| development case                                                                | Vol 8 Figure 4.5.7 |
| Air quality and odour - annual mean PM10 Impact for peak construction year      | Vol 8 Figure 4.5.8 |
| Aquatic ecology - habitats and sampling locations                               | Vol 8 Figure 5.4.1 |
| Terrestrial ecology - designated sites                                          | Vol 8 Figure 6.1.1 |
| Terrestrial ecology - Phase 1 Habitat Survey                                    | Vol 8 Figure 6.4.1 |
| Terrestrial ecology - bat triggering (remote recording) and bat activity survey | Vol 8 Figure 6.4.2 |
| Terrestrial ecology - breeding bird survey                                      | Vol 8 Figure 6.4.3 |