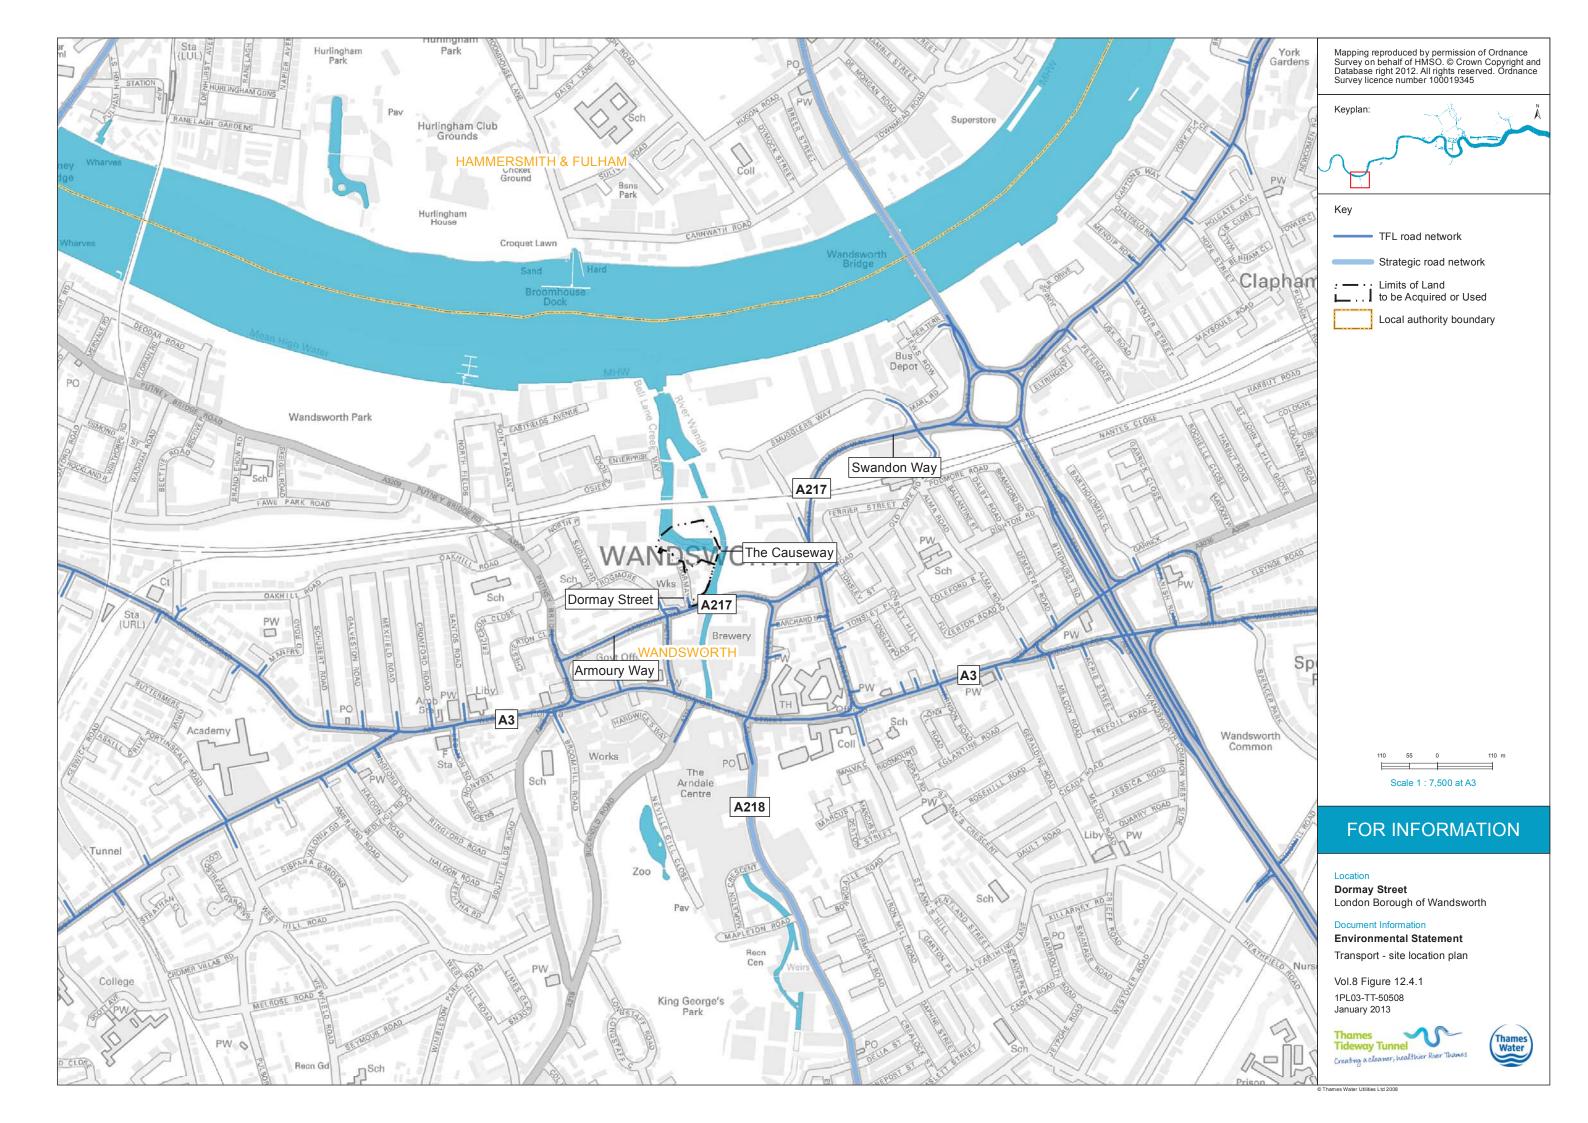

| Terrestrial ecology - wintering birds survey                               | Vol 8 Figure 6.4.4                    |
|----------------------------------------------------------------------------|---------------------------------------|
| Terrestrial ecology - black redstart survey                                | Vol 8 Figure 6.4.5                    |
| Terrestrial ecology - invertebrate survey                                  | Vol 8 Figure 6.4.6                    |
| Terrestrial ecology - invasive plant survey                                | Vol 8 Figure 6.4.7                    |
| Historic environment - historic environment features map                   | Vol 8 Figure 7.4.1                    |
| Historic environment - historic character and setting of heritage assets   | Vol 8 Figure 7.4.2                    |
| Noise and vibration - receptor locations                                   | Vol 8 Figure 9.4.1                    |
|                                                                            | Vol 8 Figure 10.4.1                   |
| Socio-economics - context plan                                             | ¥                                     |
| Townscape and visual - Development pattern and scale                       | Vol 8 Figure 11.4.1                   |
| Townscape and visual - Aerial photo showing pattern of vegetation          | Vol 8 Figure 11.4.2                   |
| Townscape and visual - Transport routes                                    | Vol 8 Figure 11.4.3                   |
| Townscape and visual - Townscape character areas                           | Vol 8 Figure 11.4.4                   |
| Townscape and visual – Viewpoints                                          | Vol 8 Figure 11.4.5                   |
| Construction Traffic Routes                                                | Vol 8 Figure 12.2.1                   |
| Site Location Plan                                                         | Vol 8 Figure 12.4.1                   |
| Pedestrian and Cycle Network                                               | Vol 8 Figure 12.4.2                   |
| Public Transport                                                           | Vol 8 Figure 12.4.3                   |
| Parking                                                                    | Vol 8 Figure 12.4.4                   |
| Survey Locations                                                           | Vol 8 Figure 12.4.5                   |
| Baseline, Construction and Development case traffic flow (AM peak hour)    | Vol 8 Figure 12.4.6                   |
| Baseline, Construction and Development case traffic flow (PM peak hour)    | Vol 8 Figure 12.4.7                   |
| Water resources - groundwater - superficial geology                        | Vol 8 Figure 13.4.1                   |
| Water resources - groundwater - solid geology                              | Vol 8 Figure 13.4.2                   |
| Water resources - groundwater - monitoring locations                       | Vol 8 Figure 13.4.3                   |
| Water resources - surface water - water quality monitoring points          | Vol 8 Figure 14.4.1                   |
| Flood risk – EA flood zones                                                | Vol 8 Figure 15.3.1                   |
|                                                                            |                                       |
| Land quality - potentially contaminating land-uses                         | Vol 8 Figure F.1.1                    |
| Land quality - borehole locations                                          | Vol 8 Figure F.1.2                    |
| Land quality - hazard and waste sites                                      | Vol 8 Figure F.1.3                    |
| Noise and vibration - noise survey locations                               | Vol 8 Figure G.1.                     |
| Flood risk - catchment model maximum flood depth 1% fluvial event with     |                                       |
| MHWS                                                                       | Vol 8 Figure M.2.1                    |
| Flood risk - catchment model maximum flood depth 1% + CC fluvial event     |                                       |
| with MHWS                                                                  | Vol 8 Figure M.2.2                    |
| Flood risk - baseline model maximum flood depth 1% fluvial event with      |                                       |
| MHWS                                                                       | Vol 8 Figure M.2.3                    |
| Flood risk - baseline model maximum flood depth 1% + CC fluvial event with |                                       |
| MHWS                                                                       | Vol 8 Figure M.2.4                    |
| Flood risk - baseline model maximum flood depth 5% fluvial with 5% tidal   |                                       |
| event                                                                      | Vol 8 Figure M.2.5                    |
| Flood risk - baseline model maximum flood depth 5% fluvial with 0.1% tidal |                                       |
| event                                                                      | Vol 8 Figure M.2.6                    |
| Flood risk - baseline model roughness coeffecients                         | Vol 8 Figure M.2.7                    |
| · · · · · · · · · · · · · · · · · · ·                                      | · · · · · · · · · · · · · · · · · · · |
| Flood risk - proposed model roughness coefficients                         | Vol 8 Figure M.2.8                    |
| Flood risk - proposed model maximum flood depth 1% + CC fluvial event with | Vol 8 Figuro M 2.0                    |
| MHWS                                                                       | Vol 8 Figure M.2.9                    |
| Flood risk - baseline model flood hazard rating 1% + CC fluvial event with |                                       |
| MHWS                                                                       | Vol 8 Figure M.2.10                   |