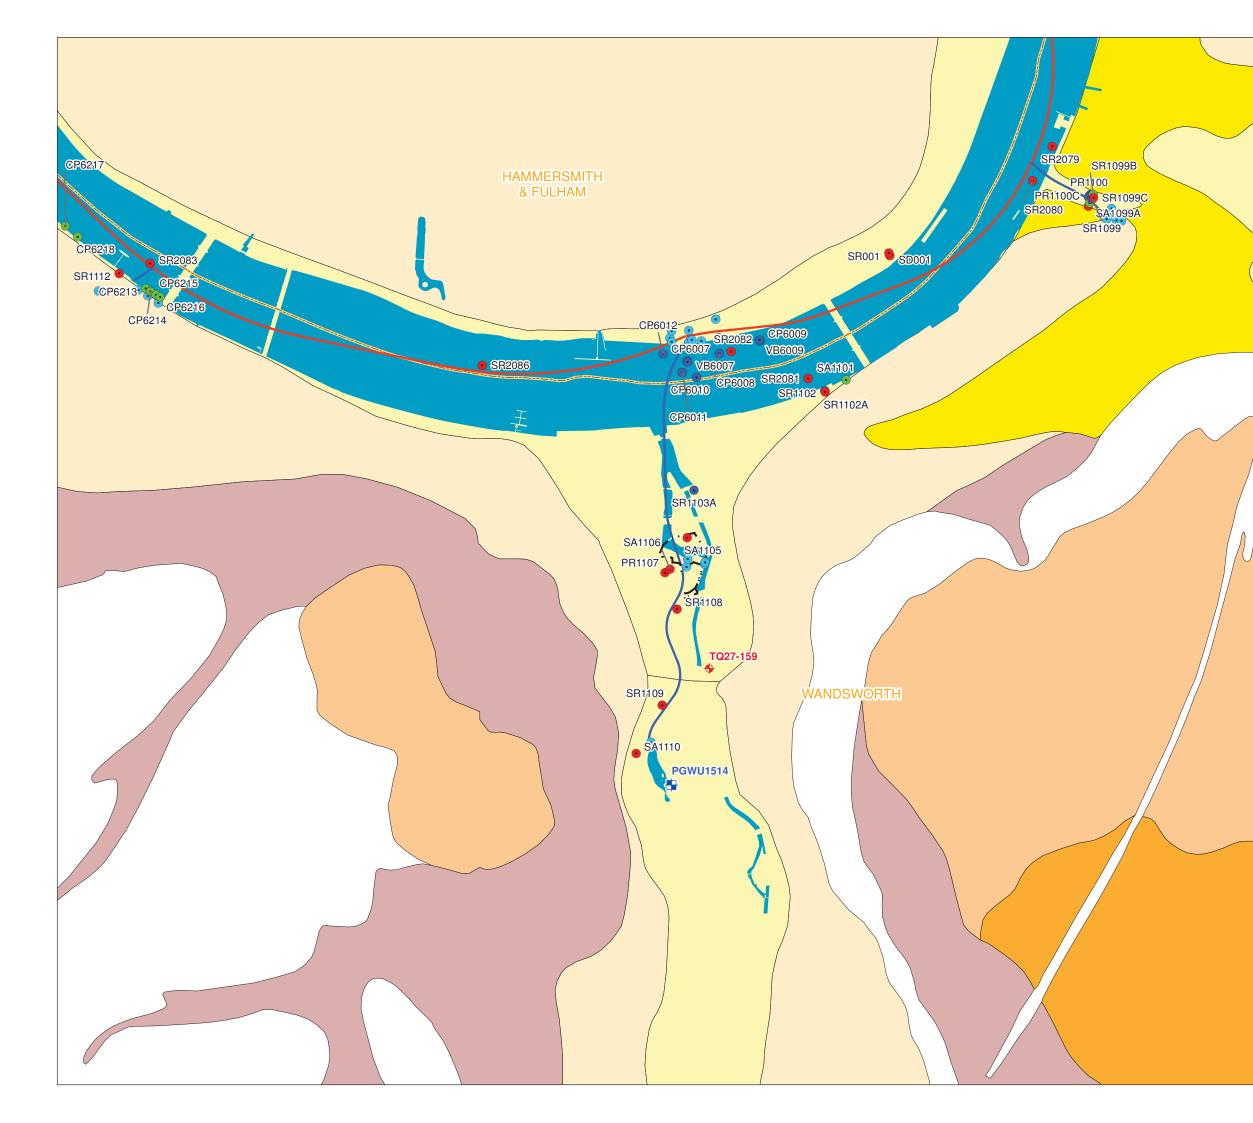

### Document Information

Environmental Statement Water resources – groundwater - superficial

geology Vol.8 Figure 13.4.1 1PL03-WR-20119 January 2013

| Mapping reproduced by permission of Ordnance<br>Survey on behalf of HMSO. © Crown Copyright and<br>Database right 2012. All rights reserved. Ordnance<br>Survey licence number 100019345 |                       |                                          |                 |  |
|------------------------------------------------------------------------------------------------------------------------------------------------------------------------------------------|-----------------------|------------------------------------------|-----------------|--|
| Keyplan:                                                                                                                                                                                 |                       | ~~~~~~~~~~~~~~~~~~~~~~~~~~~~~~~~~~~~~~~  | Å 🚽             |  |
|                                                                                                                                                                                          | C                     |                                          |                 |  |
|                                                                                                                                                                                          | لي                    |                                          |                 |  |
| Key                                                                                                                                                                                      |                       |                                          |                 |  |
| ···                                                                                                                                                                                      | Acquire               | f Land to be<br>d or Used                |                 |  |
| Thame                                                                                                                                                                                    |                       | y Tunnel                                 |                 |  |
|                                                                                                                                                                                          | Main Tu               | -                                        |                 |  |
|                                                                                                                                                                                          |                       | tion Tunnel                              |                 |  |
|                                                                                                                                                                                          |                       | uthority Boun                            | dary            |  |
|                                                                                                                                                                                          | Borehole              | es e |                 |  |
| Depth                                                                                                                                                                                    | 0 - 10                |                                          |                 |  |
| •                                                                                                                                                                                        | 10 - 30               |                                          |                 |  |
| •                                                                                                                                                                                        | 30+                   |                                          |                 |  |
| -                                                                                                                                                                                        | sed Borel             | noles                                    |                 |  |
| •                                                                                                                                                                                        | Land                  |                                          |                 |  |
|                                                                                                                                                                                          | oundwate<br>ring Loca |                                          |                 |  |
| <b>+</b>                                                                                                                                                                                 | Recent                | Data Availabl                            | е               |  |
|                                                                                                                                                                                          |                       | er Quality<br>ng Locations               |                 |  |
| _                                                                                                                                                                                        |                       | lk Piezometri<br>nATD) - Jan 1           |                 |  |
| Solid G                                                                                                                                                                                  | Geology               |                                          |                 |  |
|                                                                                                                                                                                          | London                | Clay Formati                             | on              |  |
|                                                                                                                                                                                          |                       |                                          |                 |  |
|                                                                                                                                                                                          |                       |                                          |                 |  |
|                                                                                                                                                                                          |                       |                                          |                 |  |
| 200                                                                                                                                                                                      | 100                   | 0                                        | 200 m           |  |
| Scale 1 : 10,000 at A3                                                                                                                                                                   |                       |                                          |                 |  |
| FO                                                                                                                                                                                       | r inf                 | ORMA                                     | TION            |  |
| Location<br>Dormay<br>London                                                                                                                                                             |                       | of Wandswor                              | th              |  |
|                                                                                                                                                                                          | t Informati           | <sup>on</sup><br>Statement               |                 |  |
| Water re                                                                                                                                                                                 |                       | – groundwate                             | er - solid      |  |
| geology<br>Vol.8 Fig                                                                                                                                                                     | gure 13.4             | .2                                       |                 |  |
| 1PL03-W<br>January 2                                                                                                                                                                     |                       |                                          |                 |  |
| Thames<br>Tideway                                                                                                                                                                        | Tunnel                | hier River Thomas                        | Thames<br>Water |  |
| V                                                                                                                                                                                        |                       |                                          |                 |  |