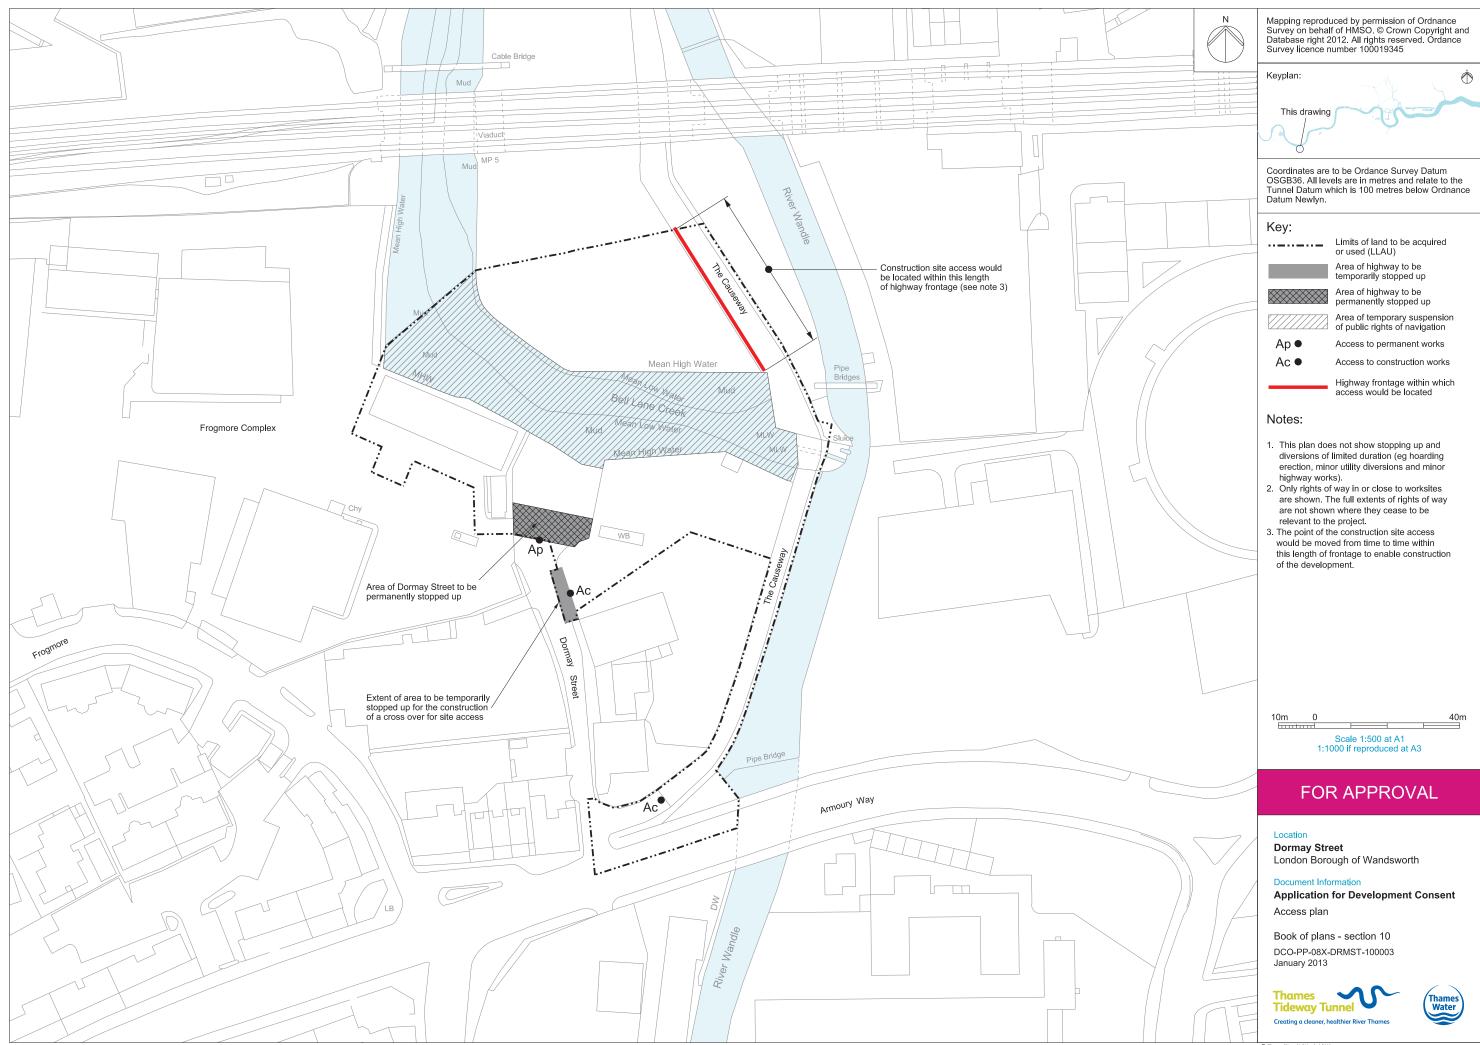

#### List of contents

| Section 1: Plans from the Book of Plans                                         |                    |
|---------------------------------------------------------------------------------|--------------------|
| Site works parameter plan                                                       |                    |
| Demolition and site clearance plan                                              |                    |
| Access plan                                                                     |                    |
| Proposed site features plan                                                     |                    |
| Kiosk and ventilation structure design intent                                   |                    |
| Construction phase 1                                                            |                    |
| Construction phase 2                                                            |                    |
| Transport - existing highway layout                                             |                    |
| Transport - highway layout during construction                                  |                    |
| Transport - permanent highway layout                                            |                    |
|                                                                                 |                    |
| Section 2: Environmental impact assessment figures                              |                    |
| Site location plan                                                              | Vol 8 Figure 2.1.1 |
| Land use                                                                        | Vol 8 Figure 2.1.2 |
| Environmental setting                                                           | Vol 8 Figure 2.1.3 |
| Base case and cumulative development projects                                   | Vol 8 Figure 3.5.1 |
| Air quality and odour - air quality monitoring sites                            | Vol 8 Figure 4.4.1 |
| Air quality and odour - H2S monitoring locations                                | Vol 8 Figure 4.4.2 |
| Air quality and odour - modelled air quality receptors                          | Vol 8 Figure 4.4.3 |
| Air quality and odour - annual mean NO2 for 2010 baseline                       | Vol 8 Figure 4.5.1 |
| Air quality and odour - annual mean NO2 for peak construction year base         |                    |
| case                                                                            | Vol 8 Figure 4.5.2 |
| Air quality and odour - annual mean NO2 for peak construction year              |                    |
| development case                                                                | Vol 8 Figure 4.5.3 |
| Air quality and odour - annual mean NO2 Impact for peak construction year       | Vol 8 Figure 4.5.4 |
| Air quality and odour - annual mean PM10 for 2010 baseline                      | Vol 8 Figure 4.5.5 |
| Air quality and odour - annual mean PM10 for peak construction year base        |                    |
| case                                                                            | Vol 8 Figure 4.5.6 |
| Air quality and odour - annual mean PM10 for peak construction year             |                    |
| development case                                                                | Vol 8 Figure 4.5.7 |
| Air quality and odour - annual mean PM10 Impact for peak construction year      | Vol 8 Figure 4.5.8 |
| Aquatic ecology - habitats and sampling locations                               | Vol 8 Figure 5.4.1 |
| Terrestrial ecology - designated sites                                          | Vol 8 Figure 6.1.1 |
| Terrestrial ecology - Phase 1 Habitat Survey                                    | Vol 8 Figure 6.4.1 |
| Terrestrial ecology - bat triggering (remote recording) and bat activity survey | Vol 8 Figure 6.4.2 |
| Terrestrial ecology - breeding bird survey                                      | Vol 8 Figure 6.4.3 |