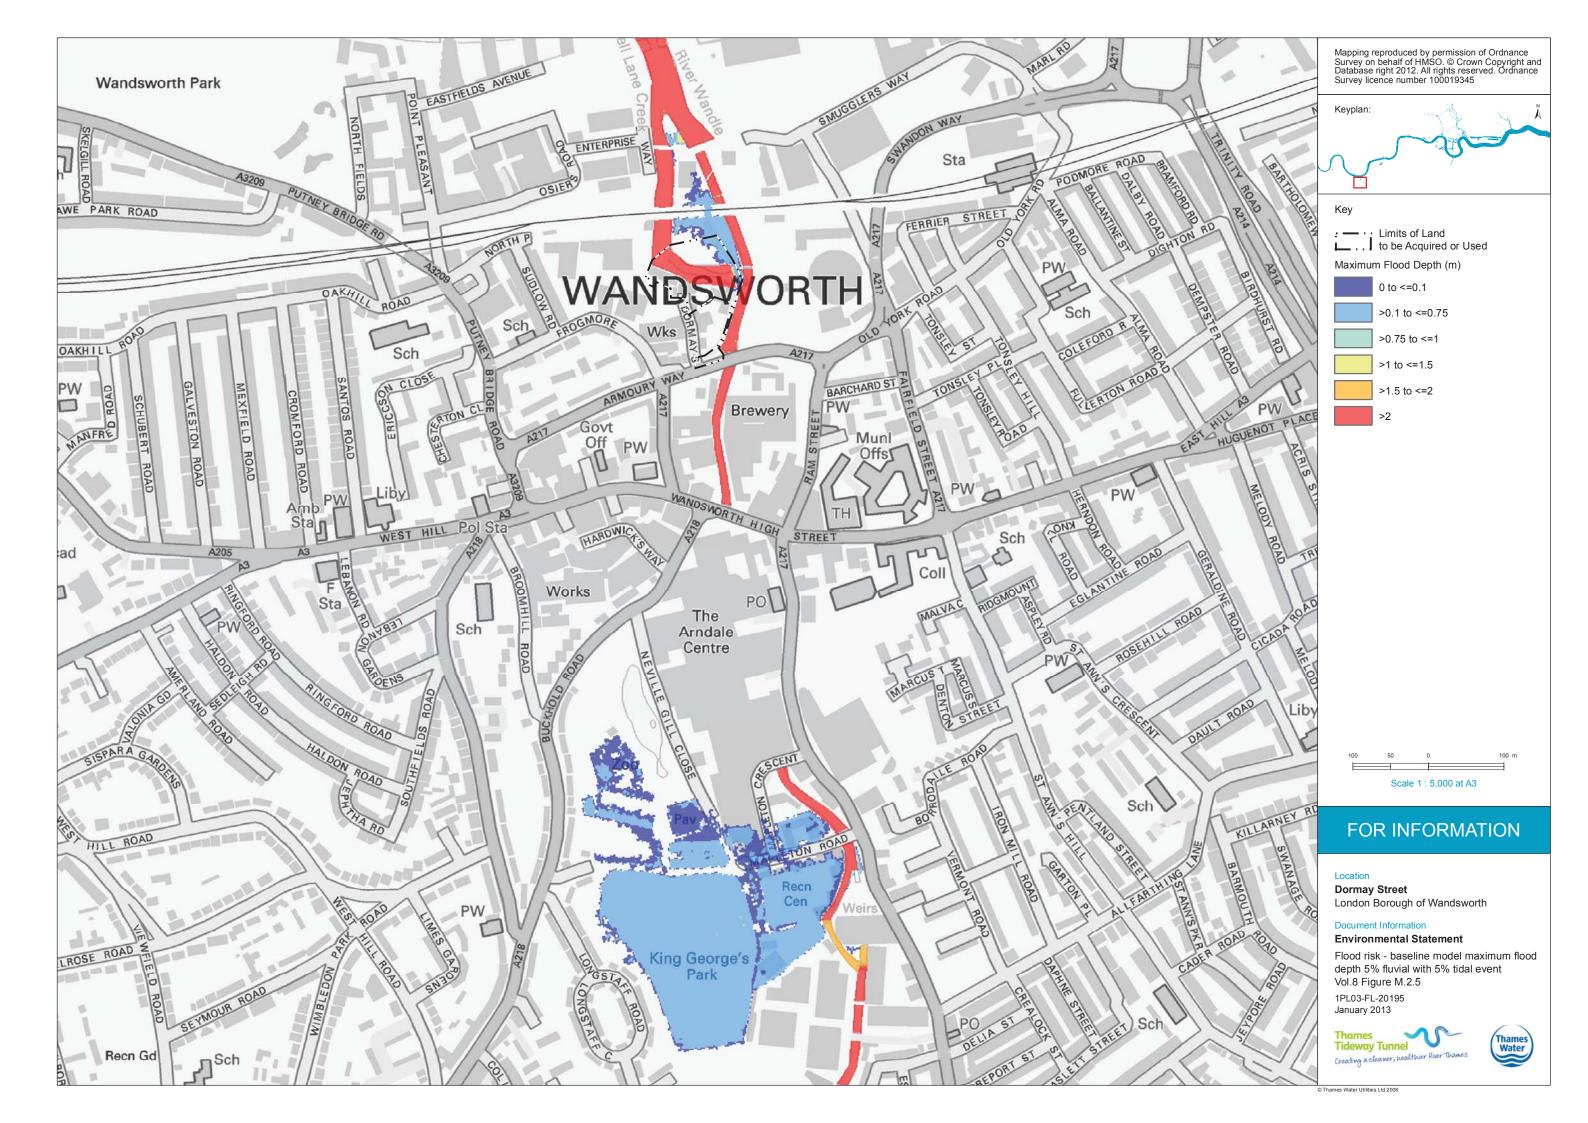

| Terrestrial ecology - wintering birds survey                               | Vol 8 Figure 6.4.4                    |
|----------------------------------------------------------------------------|---------------------------------------|
| Terrestrial ecology - black redstart survey                                | Vol 8 Figure 6.4.5                    |
| Terrestrial ecology - invertebrate survey                                  | Vol 8 Figure 6.4.6                    |
| Terrestrial ecology - invasive plant survey                                | Vol 8 Figure 6.4.7                    |
| Historic environment - historic environment features map                   | Vol 8 Figure 7.4.1                    |
| Historic environment - historic character and setting of heritage assets   | Vol 8 Figure 7.4.2                    |
| Noise and vibration - receptor locations                                   | Vol 8 Figure 9.4.1                    |
|                                                                            | Vol 8 Figure 10.4.1                   |
| Socio-economics - context plan                                             | ¥                                     |
| Townscape and visual - Development pattern and scale                       | Vol 8 Figure 11.4.1                   |
| Townscape and visual - Aerial photo showing pattern of vegetation          | Vol 8 Figure 11.4.2                   |
| Townscape and visual - Transport routes                                    | Vol 8 Figure 11.4.3                   |
| Townscape and visual - Townscape character areas                           | Vol 8 Figure 11.4.4                   |
| Townscape and visual – Viewpoints                                          | Vol 8 Figure 11.4.5                   |
| Construction Traffic Routes                                                | Vol 8 Figure 12.2.1                   |
| Site Location Plan                                                         | Vol 8 Figure 12.4.1                   |
| Pedestrian and Cycle Network                                               | Vol 8 Figure 12.4.2                   |
| Public Transport                                                           | Vol 8 Figure 12.4.3                   |
| Parking                                                                    | Vol 8 Figure 12.4.4                   |
| Survey Locations                                                           | Vol 8 Figure 12.4.5                   |
| Baseline, Construction and Development case traffic flow (AM peak hour)    | Vol 8 Figure 12.4.6                   |
| Baseline, Construction and Development case traffic flow (PM peak hour)    | Vol 8 Figure 12.4.7                   |
| Water resources - groundwater - superficial geology                        | Vol 8 Figure 13.4.1                   |
| Water resources - groundwater - solid geology                              | Vol 8 Figure 13.4.2                   |
| Water resources - groundwater - monitoring locations                       | Vol 8 Figure 13.4.3                   |
| Water resources - surface water - water quality monitoring points          | Vol 8 Figure 14.4.1                   |
| Flood risk – EA flood zones                                                | Vol 8 Figure 15.3.1                   |
|                                                                            |                                       |
| Land quality - potentially contaminating land-uses                         | Vol 8 Figure F.1.1                    |
| Land quality - borehole locations                                          | Vol 8 Figure F.1.2                    |
| Land quality - hazard and waste sites                                      | Vol 8 Figure F.1.3                    |
| Noise and vibration - noise survey locations                               | Vol 8 Figure G.1.                     |
| Flood risk - catchment model maximum flood depth 1% fluvial event with     |                                       |
| MHWS                                                                       | Vol 8 Figure M.2.1                    |
| Flood risk - catchment model maximum flood depth 1% + CC fluvial event     |                                       |
| with MHWS                                                                  | Vol 8 Figure M.2.2                    |
| Flood risk - baseline model maximum flood depth 1% fluvial event with      |                                       |
| MHWS                                                                       | Vol 8 Figure M.2.3                    |
| Flood risk - baseline model maximum flood depth 1% + CC fluvial event with |                                       |
| MHWS                                                                       | Vol 8 Figure M.2.4                    |
| Flood risk - baseline model maximum flood depth 5% fluvial with 5% tidal   |                                       |
| event                                                                      | Vol 8 Figure M.2.5                    |
| Flood risk - baseline model maximum flood depth 5% fluvial with 0.1% tidal |                                       |
| event                                                                      | Vol 8 Figure M.2.6                    |
| Flood risk - baseline model roughness coeffecients                         | Vol 8 Figure M.2.7                    |
| · · · · · · · · · · · · · · · · · · ·                                      | · · · · · · · · · · · · · · · · · · · |
| Flood risk - proposed model roughness coefficients                         | Vol 8 Figure M.2.8                    |
| Flood risk - proposed model maximum flood depth 1% + CC fluvial event with | Vol 8 Figuro M 2.0                    |
| MHWS                                                                       | Vol 8 Figure M.2.9                    |
| Flood risk - baseline model flood hazard rating 1% + CC fluvial event with |                                       |
| MHWS                                                                       | Vol 8 Figure M.2.10                   |