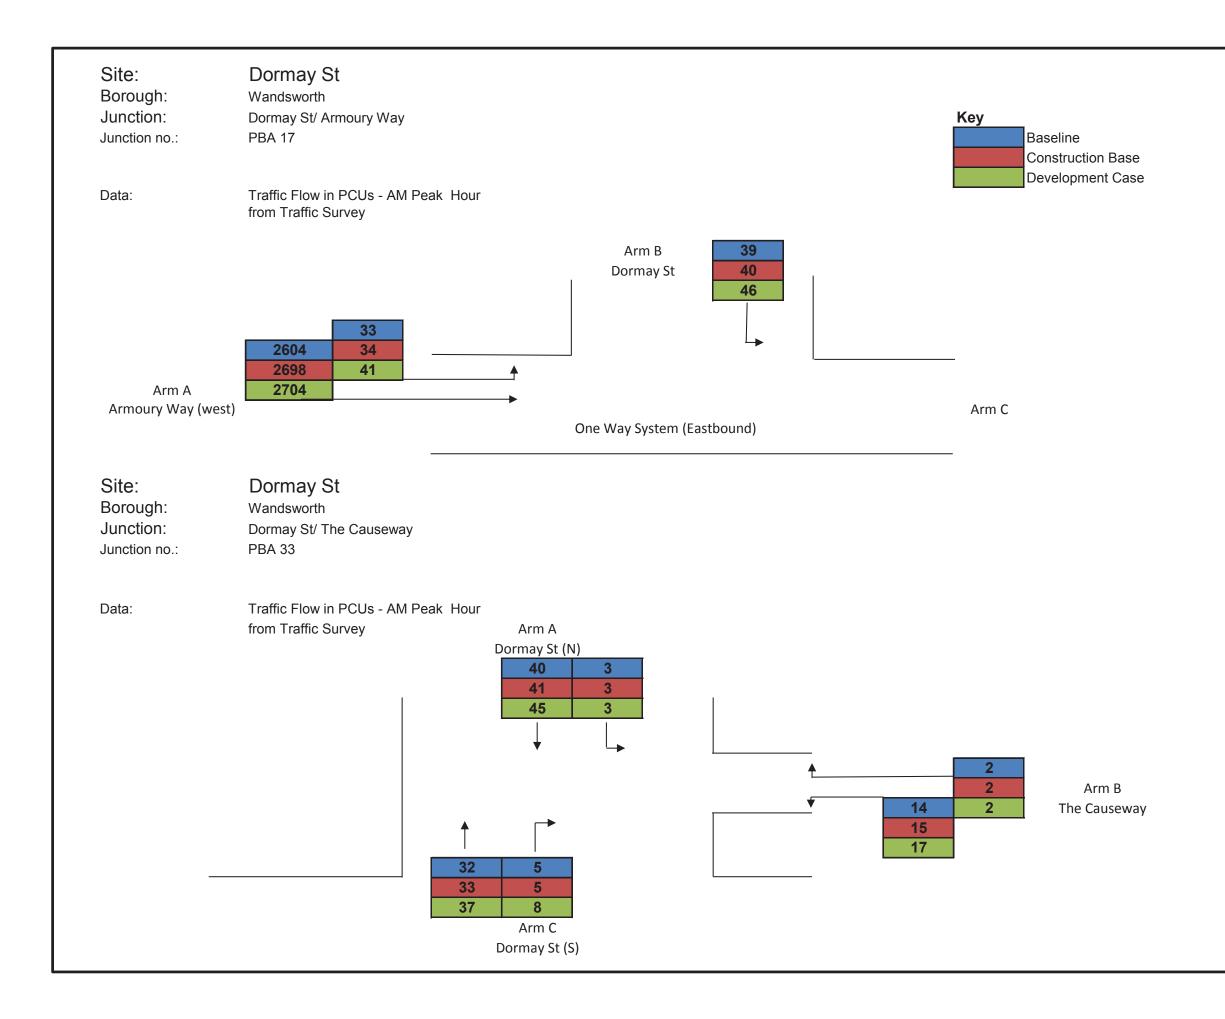

| Terrestrial ecology - wintering birds survey                               | Vol 8 Figure 6.4.4                    |
|----------------------------------------------------------------------------|---------------------------------------|
| Terrestrial ecology - black redstart survey                                | Vol 8 Figure 6.4.5                    |
| Terrestrial ecology - invertebrate survey                                  | Vol 8 Figure 6.4.6                    |
| Terrestrial ecology - invasive plant survey                                | Vol 8 Figure 6.4.7                    |
| Historic environment - historic environment features map                   | Vol 8 Figure 7.4.1                    |
| Historic environment - historic character and setting of heritage assets   | Vol 8 Figure 7.4.2                    |
| Noise and vibration - receptor locations                                   | Vol 8 Figure 9.4.1                    |
|                                                                            | Vol 8 Figure 10.4.1                   |
| Socio-economics - context plan                                             | ¥                                     |
| Townscape and visual - Development pattern and scale                       | Vol 8 Figure 11.4.1                   |
| Townscape and visual - Aerial photo showing pattern of vegetation          | Vol 8 Figure 11.4.2                   |
| Townscape and visual - Transport routes                                    | Vol 8 Figure 11.4.3                   |
| Townscape and visual - Townscape character areas                           | Vol 8 Figure 11.4.4                   |
| Townscape and visual – Viewpoints                                          | Vol 8 Figure 11.4.5                   |
| Construction Traffic Routes                                                | Vol 8 Figure 12.2.1                   |
| Site Location Plan                                                         | Vol 8 Figure 12.4.1                   |
| Pedestrian and Cycle Network                                               | Vol 8 Figure 12.4.2                   |
| Public Transport                                                           | Vol 8 Figure 12.4.3                   |
| Parking                                                                    | Vol 8 Figure 12.4.4                   |
| Survey Locations                                                           | Vol 8 Figure 12.4.5                   |
| Baseline, Construction and Development case traffic flow (AM peak hour)    | Vol 8 Figure 12.4.6                   |
| Baseline, Construction and Development case traffic flow (PM peak hour)    | Vol 8 Figure 12.4.7                   |
| Water resources - groundwater - superficial geology                        | Vol 8 Figure 13.4.1                   |
| Water resources - groundwater - solid geology                              | Vol 8 Figure 13.4.2                   |
| Water resources - groundwater - monitoring locations                       | Vol 8 Figure 13.4.3                   |
| Water resources - surface water - water quality monitoring points          | Vol 8 Figure 14.4.1                   |
| Flood risk – EA flood zones                                                | Vol 8 Figure 15.3.1                   |
|                                                                            |                                       |
| Land quality - potentially contaminating land-uses                         | Vol 8 Figure F.1.1                    |
| Land quality - borehole locations                                          | Vol 8 Figure F.1.2                    |
| Land quality - hazard and waste sites                                      | Vol 8 Figure F.1.3                    |
| Noise and vibration - noise survey locations                               | Vol 8 Figure G.1.                     |
| Flood risk - catchment model maximum flood depth 1% fluvial event with     |                                       |
| MHWS                                                                       | Vol 8 Figure M.2.1                    |
| Flood risk - catchment model maximum flood depth 1% + CC fluvial event     |                                       |
| with MHWS                                                                  | Vol 8 Figure M.2.2                    |
| Flood risk - baseline model maximum flood depth 1% fluvial event with      |                                       |
| MHWS                                                                       | Vol 8 Figure M.2.3                    |
| Flood risk - baseline model maximum flood depth 1% + CC fluvial event with |                                       |
| MHWS                                                                       | Vol 8 Figure M.2.4                    |
| Flood risk - baseline model maximum flood depth 5% fluvial with 5% tidal   |                                       |
| event                                                                      | Vol 8 Figure M.2.5                    |
| Flood risk - baseline model maximum flood depth 5% fluvial with 0.1% tidal |                                       |
| event                                                                      | Vol 8 Figure M.2.6                    |
| Flood risk - baseline model roughness coeffecients                         | Vol 8 Figure M.2.7                    |
| · · · · · · · · · · · · · · · · · · ·                                      | · · · · · · · · · · · · · · · · · · · |
| Flood risk - proposed model roughness coefficients                         | Vol 8 Figure M.2.8                    |
| Flood risk - proposed model maximum flood depth 1% + CC fluvial event with | Vol 8 Figuro M 2.0                    |
| MHWS                                                                       | Vol 8 Figure M.2.9                    |
| Flood risk - baseline model flood hazard rating 1% + CC fluvial event with |                                       |
| MHWS                                                                       | Vol 8 Figure M.2.10                   |

# FOR INFORMATION

Location Dormay Street London Borough of Wandsworth

Document Information Environmental Statement

Baseline, Construction and Development case traffic flow (AM peak hour)

Vol. 8 Figure 12.4.6 1PL03-TT-50871 January 2013