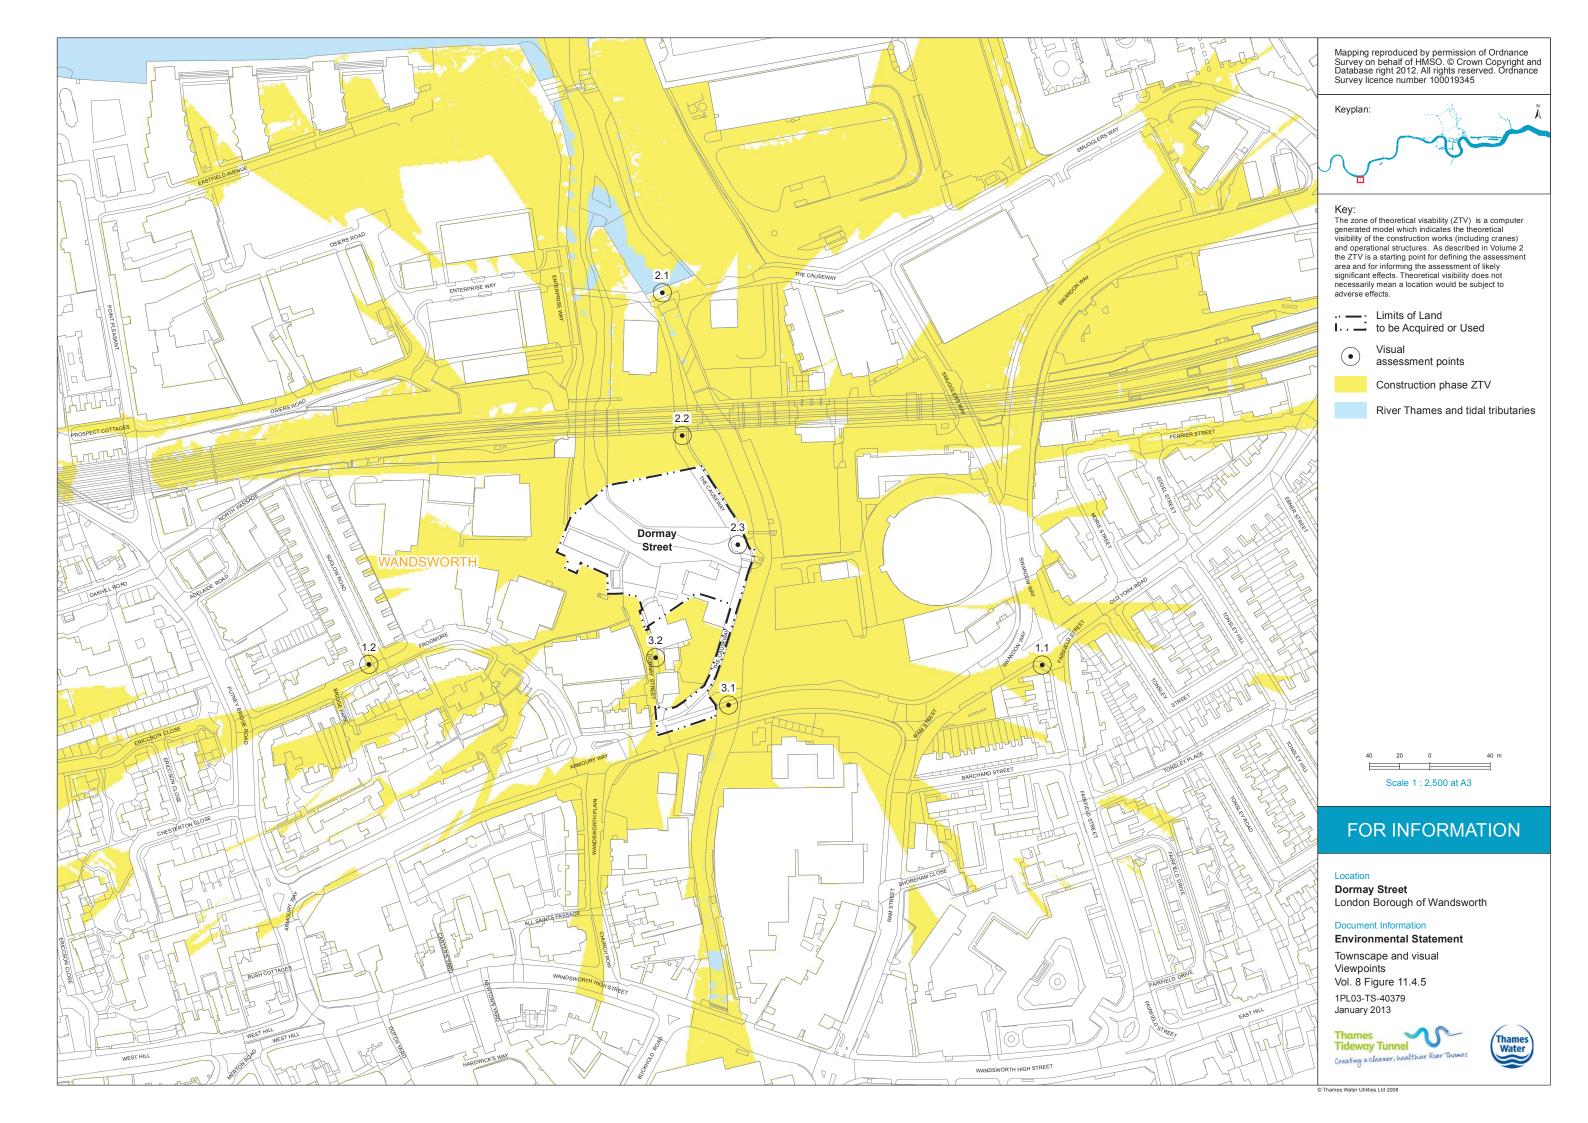

| Terrestrial ecology - wintering birds survey                               | Vol 8 Figure 6.4.4                    |
|----------------------------------------------------------------------------|---------------------------------------|
| Terrestrial ecology - black redstart survey                                | Vol 8 Figure 6.4.5                    |
| Terrestrial ecology - invertebrate survey                                  | Vol 8 Figure 6.4.6                    |
| Terrestrial ecology - invasive plant survey                                | Vol 8 Figure 6.4.7                    |
| Historic environment - historic environment features map                   | Vol 8 Figure 7.4.1                    |
| Historic environment - historic character and setting of heritage assets   | Vol 8 Figure 7.4.2                    |
| Noise and vibration - receptor locations                                   | Vol 8 Figure 9.4.1                    |
|                                                                            | Vol 8 Figure 10.4.1                   |
| Socio-economics - context plan                                             | ¥                                     |
| Townscape and visual - Development pattern and scale                       | Vol 8 Figure 11.4.1                   |
| Townscape and visual - Aerial photo showing pattern of vegetation          | Vol 8 Figure 11.4.2                   |
| Townscape and visual - Transport routes                                    | Vol 8 Figure 11.4.3                   |
| Townscape and visual - Townscape character areas                           | Vol 8 Figure 11.4.4                   |
| Townscape and visual – Viewpoints                                          | Vol 8 Figure 11.4.5                   |
| Construction Traffic Routes                                                | Vol 8 Figure 12.2.1                   |
| Site Location Plan                                                         | Vol 8 Figure 12.4.1                   |
| Pedestrian and Cycle Network                                               | Vol 8 Figure 12.4.2                   |
| Public Transport                                                           | Vol 8 Figure 12.4.3                   |
| Parking                                                                    | Vol 8 Figure 12.4.4                   |
| Survey Locations                                                           | Vol 8 Figure 12.4.5                   |
| Baseline, Construction and Development case traffic flow (AM peak hour)    | Vol 8 Figure 12.4.6                   |
| Baseline, Construction and Development case traffic flow (PM peak hour)    | Vol 8 Figure 12.4.7                   |
| Water resources - groundwater - superficial geology                        | Vol 8 Figure 13.4.1                   |
| Water resources - groundwater - solid geology                              | Vol 8 Figure 13.4.2                   |
| Water resources - groundwater - monitoring locations                       | Vol 8 Figure 13.4.3                   |
| Water resources - surface water - water quality monitoring points          | Vol 8 Figure 14.4.1                   |
| Flood risk – EA flood zones                                                | Vol 8 Figure 15.3.1                   |
|                                                                            |                                       |
| Land quality - potentially contaminating land-uses                         | Vol 8 Figure F.1.1                    |
| Land quality - borehole locations                                          | Vol 8 Figure F.1.2                    |
| Land quality - hazard and waste sites                                      | Vol 8 Figure F.1.3                    |
| Noise and vibration - noise survey locations                               | Vol 8 Figure G.1.                     |
| Flood risk - catchment model maximum flood depth 1% fluvial event with     |                                       |
| MHWS                                                                       | Vol 8 Figure M.2.1                    |
| Flood risk - catchment model maximum flood depth 1% + CC fluvial event     |                                       |
| with MHWS                                                                  | Vol 8 Figure M.2.2                    |
| Flood risk - baseline model maximum flood depth 1% fluvial event with      |                                       |
| MHWS                                                                       | Vol 8 Figure M.2.3                    |
| Flood risk - baseline model maximum flood depth 1% + CC fluvial event with |                                       |
| MHWS                                                                       | Vol 8 Figure M.2.4                    |
| Flood risk - baseline model maximum flood depth 5% fluvial with 5% tidal   |                                       |
| event                                                                      | Vol 8 Figure M.2.5                    |
| Flood risk - baseline model maximum flood depth 5% fluvial with 0.1% tidal |                                       |
| event                                                                      | Vol 8 Figure M.2.6                    |
| Flood risk - baseline model roughness coeffecients                         | Vol 8 Figure M.2.7                    |
| · · · · · · · · · · · · · · · · · · ·                                      | · · · · · · · · · · · · · · · · · · · |
| Flood risk - proposed model roughness coefficients                         | Vol 8 Figure M.2.8                    |
| Flood risk - proposed model maximum flood depth 1% + CC fluvial event with | Vol 8 Figuro M 2.0                    |
| MHWS                                                                       | Vol 8 Figure M.2.9                    |
| Flood risk - baseline model flood hazard rating 1% + CC fluvial event with |                                       |
| MHWS                                                                       | Vol 8 Figure M.2.10                   |