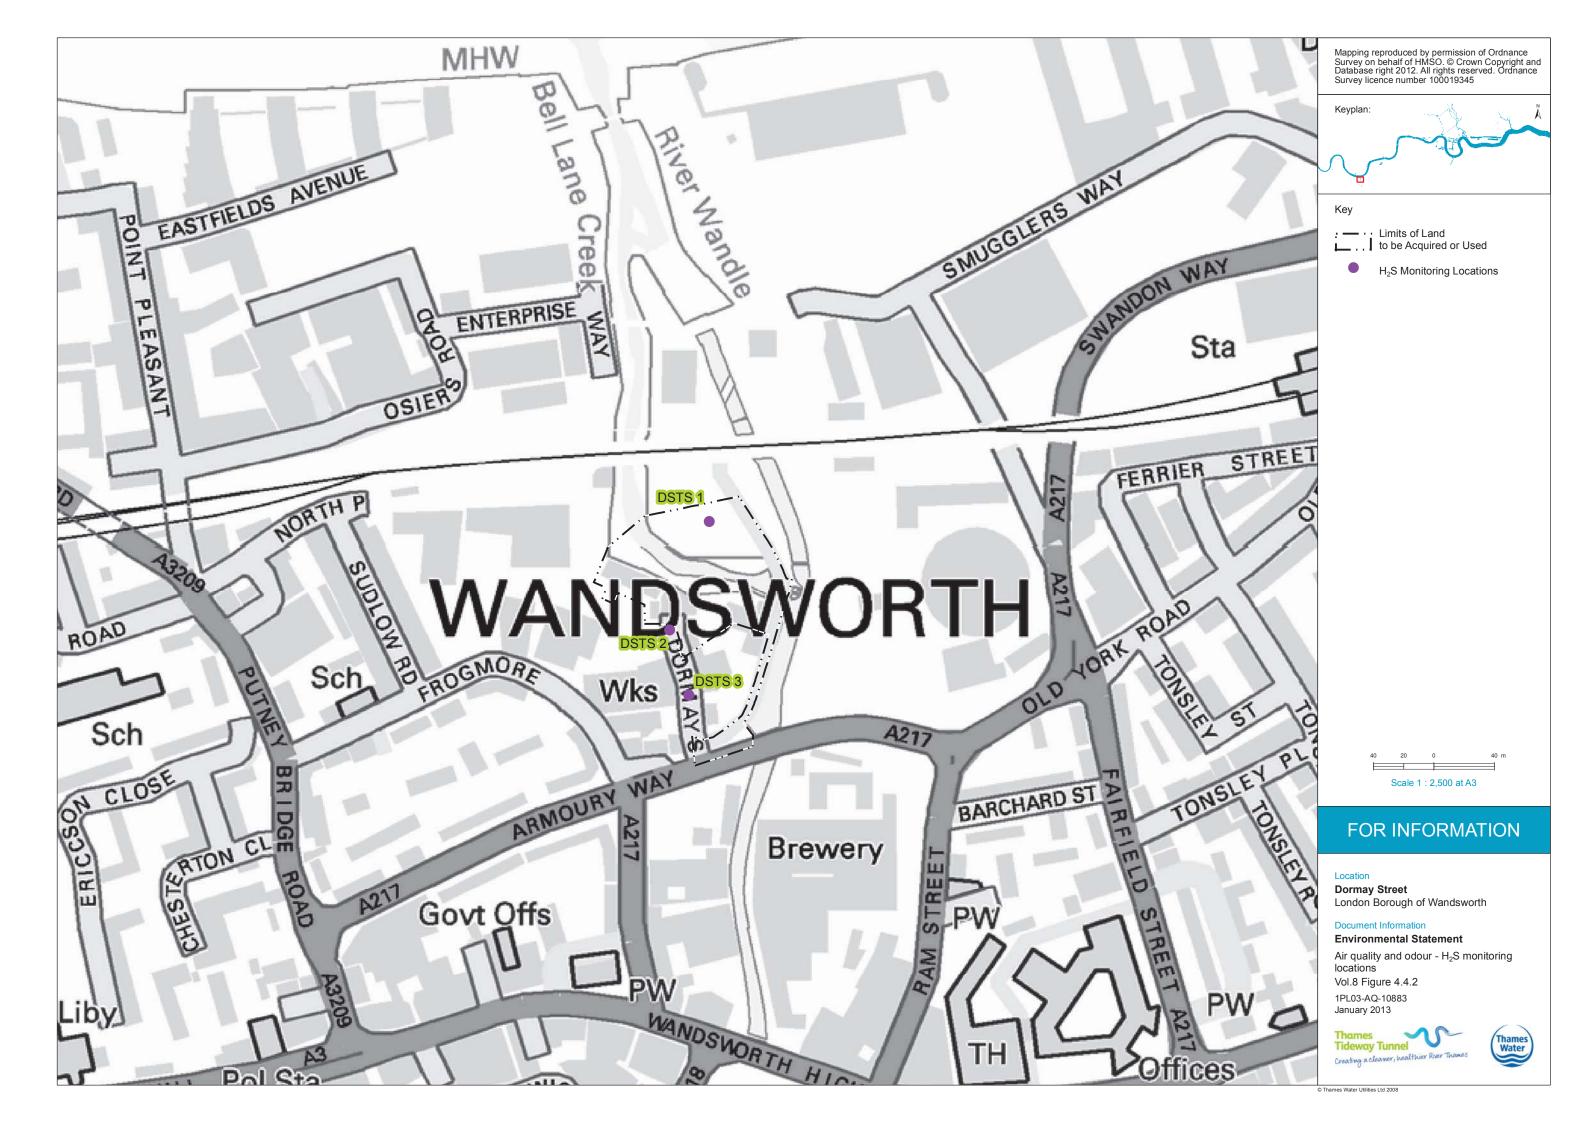

#### List of contents

| Section 1: Plans from the Book of Plans                                         |                    |
|---------------------------------------------------------------------------------|--------------------|
| Site works parameter plan                                                       |                    |
| Demolition and site clearance plan                                              |                    |
| Access plan                                                                     |                    |
| Proposed site features plan                                                     |                    |
| Kiosk and ventilation structure design intent                                   |                    |
| Construction phase 1                                                            |                    |
| Construction phase 2                                                            |                    |
| Transport - existing highway layout                                             |                    |
| Transport - highway layout during construction                                  |                    |
| Transport - permanent highway layout                                            |                    |
|                                                                                 |                    |
| Section 2: Environmental impact assessment figures                              |                    |
| Site location plan                                                              | Vol 8 Figure 2.1.1 |
| Land use                                                                        | Vol 8 Figure 2.1.2 |
| Environmental setting                                                           | Vol 8 Figure 2.1.3 |
| Base case and cumulative development projects                                   | Vol 8 Figure 3.5.1 |
| Air quality and odour - air quality monitoring sites                            | Vol 8 Figure 4.4.1 |
| Air quality and odour - H2S monitoring locations                                | Vol 8 Figure 4.4.2 |
| Air quality and odour - modelled air quality receptors                          | Vol 8 Figure 4.4.3 |
| Air quality and odour - annual mean NO2 for 2010 baseline                       | Vol 8 Figure 4.5.1 |
| Air quality and odour - annual mean NO2 for peak construction year base         |                    |
| case                                                                            | Vol 8 Figure 4.5.2 |
| Air quality and odour - annual mean NO2 for peak construction year              |                    |
| development case                                                                | Vol 8 Figure 4.5.3 |
| Air quality and odour - annual mean NO2 Impact for peak construction year       | Vol 8 Figure 4.5.4 |
| Air quality and odour - annual mean PM10 for 2010 baseline                      | Vol 8 Figure 4.5.5 |
| Air quality and odour - annual mean PM10 for peak construction year base        |                    |
| case                                                                            | Vol 8 Figure 4.5.6 |
| Air quality and odour - annual mean PM10 for peak construction year             |                    |
| development case                                                                | Vol 8 Figure 4.5.7 |
| Air quality and odour - annual mean PM10 Impact for peak construction year      | Vol 8 Figure 4.5.8 |
| Aquatic ecology - habitats and sampling locations                               | Vol 8 Figure 5.4.1 |
| Terrestrial ecology - designated sites                                          | Vol 8 Figure 6.1.1 |
| Terrestrial ecology - Phase 1 Habitat Survey                                    | Vol 8 Figure 6.4.1 |
| Terrestrial ecology - bat triggering (remote recording) and bat activity survey | Vol 8 Figure 6.4.2 |
| Terrestrial ecology - breeding bird survey                                      | Vol 8 Figure 6.4.3 |