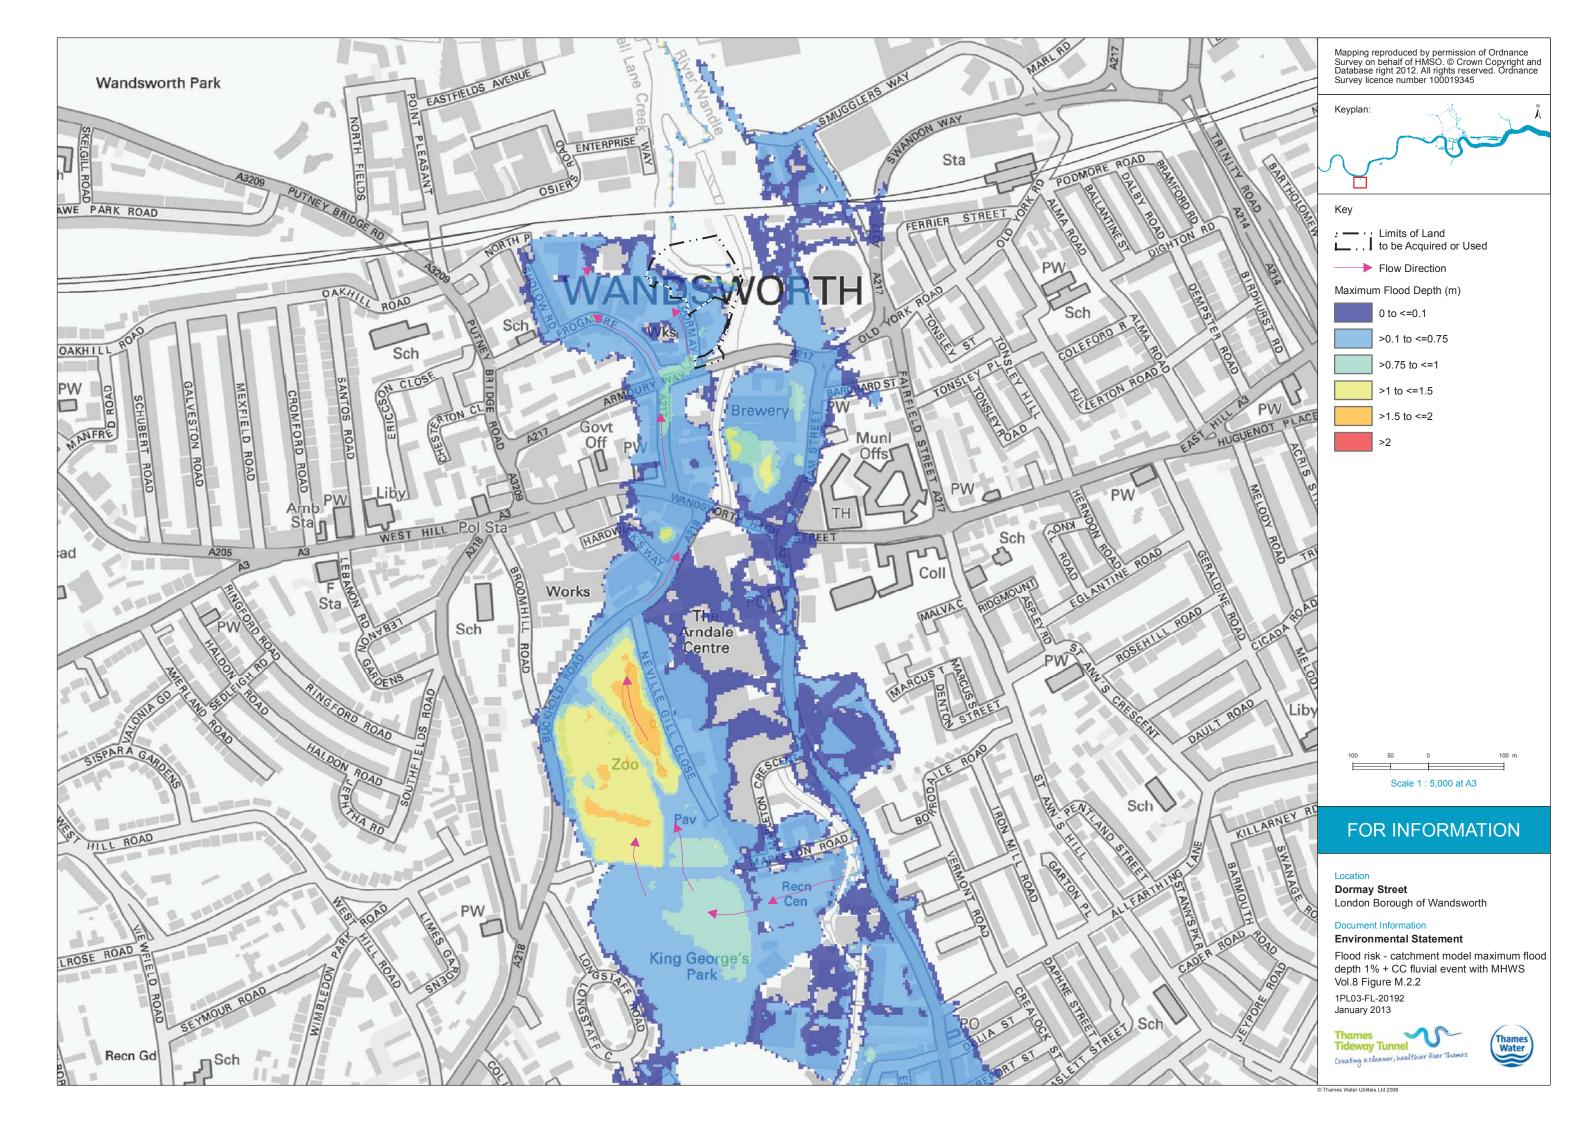

| Terrestrial ecology - wintering birds survey                               | Vol 8 Figure 6.4.4                    |
|----------------------------------------------------------------------------|---------------------------------------|
| Terrestrial ecology - black redstart survey                                | Vol 8 Figure 6.4.5                    |
| Terrestrial ecology - invertebrate survey                                  | Vol 8 Figure 6.4.6                    |
| Terrestrial ecology - invasive plant survey                                | Vol 8 Figure 6.4.7                    |
| Historic environment - historic environment features map                   | Vol 8 Figure 7.4.1                    |
| Historic environment - historic character and setting of heritage assets   | Vol 8 Figure 7.4.2                    |
| Noise and vibration - receptor locations                                   | Vol 8 Figure 9.4.1                    |
|                                                                            | Vol 8 Figure 10.4.1                   |
| Socio-economics - context plan                                             | ¥                                     |
| Townscape and visual - Development pattern and scale                       | Vol 8 Figure 11.4.1                   |
| Townscape and visual - Aerial photo showing pattern of vegetation          | Vol 8 Figure 11.4.2                   |
| Townscape and visual - Transport routes                                    | Vol 8 Figure 11.4.3                   |
| Townscape and visual - Townscape character areas                           | Vol 8 Figure 11.4.4                   |
| Townscape and visual – Viewpoints                                          | Vol 8 Figure 11.4.5                   |
| Construction Traffic Routes                                                | Vol 8 Figure 12.2.1                   |
| Site Location Plan                                                         | Vol 8 Figure 12.4.1                   |
| Pedestrian and Cycle Network                                               | Vol 8 Figure 12.4.2                   |
| Public Transport                                                           | Vol 8 Figure 12.4.3                   |
| Parking                                                                    | Vol 8 Figure 12.4.4                   |
| Survey Locations                                                           | Vol 8 Figure 12.4.5                   |
| Baseline, Construction and Development case traffic flow (AM peak hour)    | Vol 8 Figure 12.4.6                   |
| Baseline, Construction and Development case traffic flow (PM peak hour)    | Vol 8 Figure 12.4.7                   |
| Water resources - groundwater - superficial geology                        | Vol 8 Figure 13.4.1                   |
| Water resources - groundwater - solid geology                              | Vol 8 Figure 13.4.2                   |
| Water resources - groundwater - monitoring locations                       | Vol 8 Figure 13.4.3                   |
| Water resources - surface water - water quality monitoring points          | Vol 8 Figure 14.4.1                   |
| Flood risk – EA flood zones                                                | Vol 8 Figure 15.3.1                   |
|                                                                            |                                       |
| Land quality - potentially contaminating land-uses                         | Vol 8 Figure F.1.1                    |
| Land quality - borehole locations                                          | Vol 8 Figure F.1.2                    |
| Land quality - hazard and waste sites                                      | Vol 8 Figure F.1.3                    |
| Noise and vibration - noise survey locations                               | Vol 8 Figure G.1.                     |
| Flood risk - catchment model maximum flood depth 1% fluvial event with     |                                       |
| MHWS                                                                       | Vol 8 Figure M.2.1                    |
| Flood risk - catchment model maximum flood depth 1% + CC fluvial event     |                                       |
| with MHWS                                                                  | Vol 8 Figure M.2.2                    |
| Flood risk - baseline model maximum flood depth 1% fluvial event with      |                                       |
| MHWS                                                                       | Vol 8 Figure M.2.3                    |
| Flood risk - baseline model maximum flood depth 1% + CC fluvial event with |                                       |
| MHWS                                                                       | Vol 8 Figure M.2.4                    |
| Flood risk - baseline model maximum flood depth 5% fluvial with 5% tidal   |                                       |
| event                                                                      | Vol 8 Figure M.2.5                    |
| Flood risk - baseline model maximum flood depth 5% fluvial with 0.1% tidal |                                       |
| event                                                                      | Vol 8 Figure M.2.6                    |
| Flood risk - baseline model roughness coeffecients                         | Vol 8 Figure M.2.7                    |
| · · · · · · · · · · · · · · · · · · ·                                      | · · · · · · · · · · · · · · · · · · · |
| Flood risk - proposed model roughness coefficients                         | Vol 8 Figure M.2.8                    |
| Flood risk - proposed model maximum flood depth 1% + CC fluvial event with | Vol 8 Figuro M 2.0                    |
| MHWS                                                                       | Vol 8 Figure M.2.9                    |
| Flood risk - baseline model flood hazard rating 1% + CC fluvial event with |                                       |
| MHWS                                                                       | Vol 8 Figure M.2.10                   |