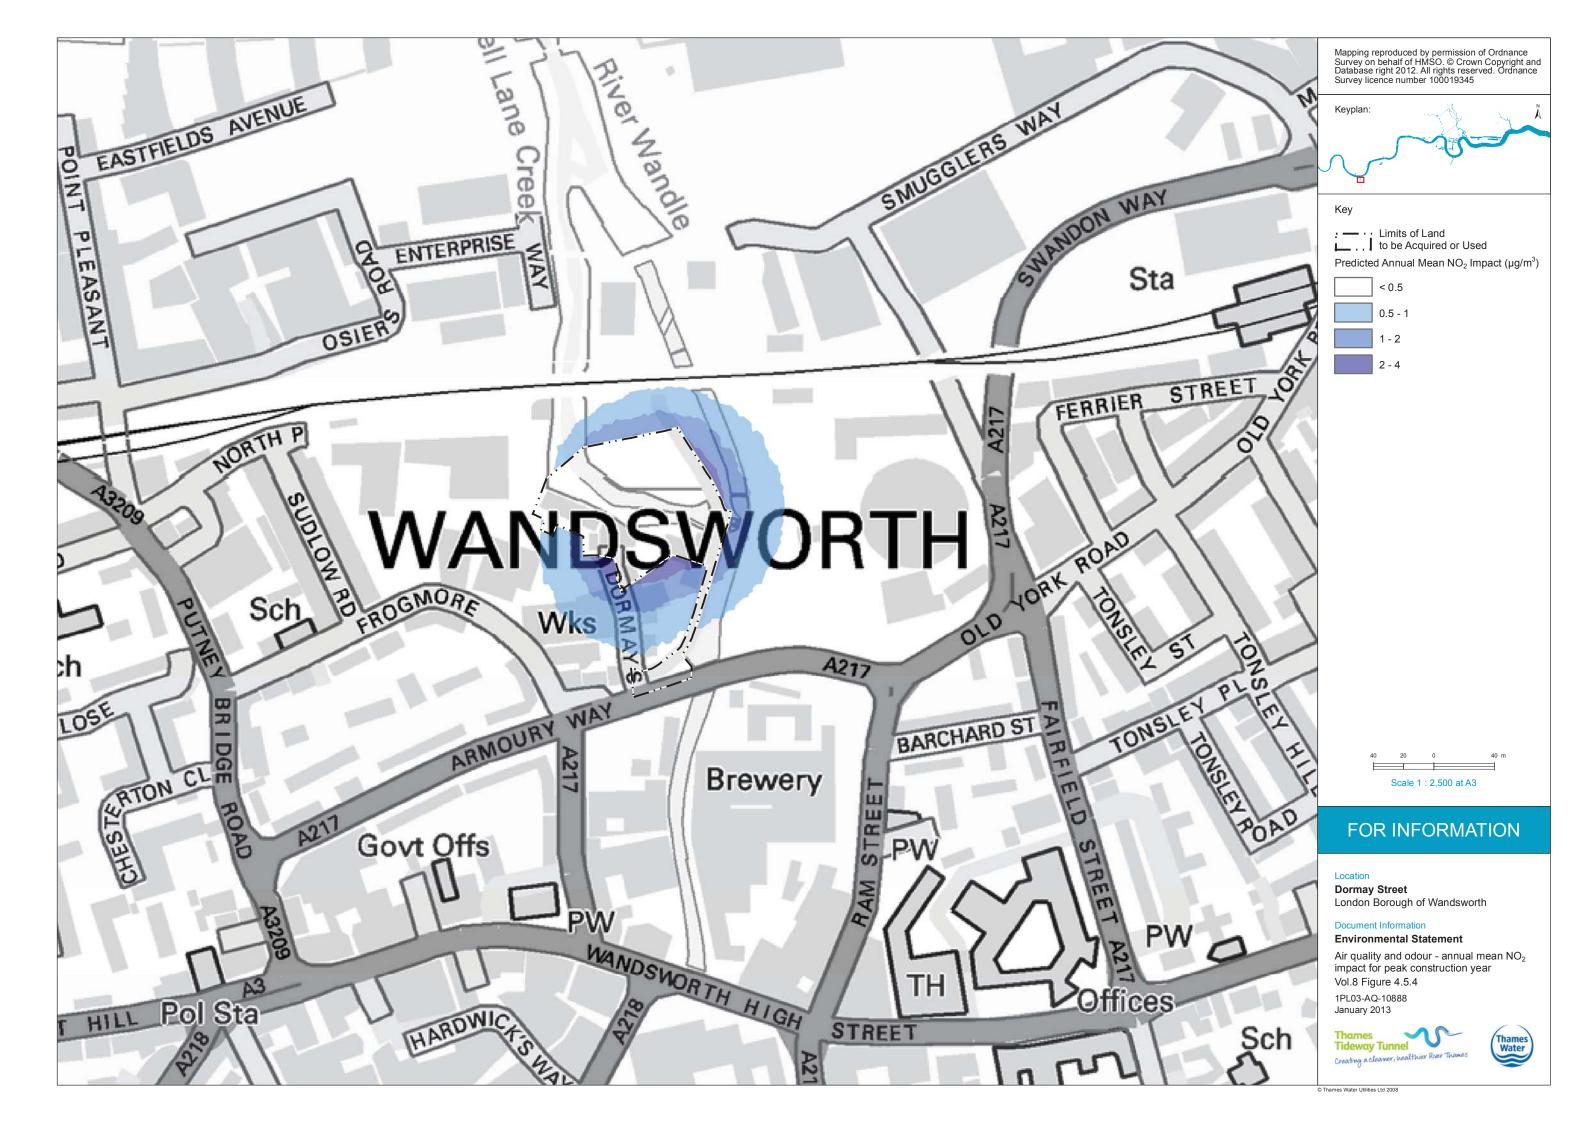

#### List of contents

| Section 1: Plans from the Book of Plans                                         |                    |
|---------------------------------------------------------------------------------|--------------------|
| Site works parameter plan                                                       |                    |
| Demolition and site clearance plan                                              |                    |
| Access plan                                                                     |                    |
| Proposed site features plan                                                     |                    |
| Kiosk and ventilation structure design intent                                   |                    |
| Construction phase 1                                                            |                    |
| Construction phase 2                                                            |                    |
| Transport - existing highway layout                                             |                    |
| Transport - highway layout during construction                                  |                    |
| Transport - permanent highway layout                                            |                    |
|                                                                                 |                    |
| Section 2: Environmental impact assessment figures                              |                    |
| Site location plan                                                              | Vol 8 Figure 2.1.1 |
| Land use                                                                        | Vol 8 Figure 2.1.2 |
| Environmental setting                                                           | Vol 8 Figure 2.1.3 |
| Base case and cumulative development projects                                   | Vol 8 Figure 3.5.1 |
| Air quality and odour - air quality monitoring sites                            | Vol 8 Figure 4.4.1 |
| Air quality and odour - H2S monitoring locations                                | Vol 8 Figure 4.4.2 |
| Air quality and odour - modelled air quality receptors                          | Vol 8 Figure 4.4.3 |
| Air quality and odour - annual mean NO2 for 2010 baseline                       | Vol 8 Figure 4.5.1 |
| Air quality and odour - annual mean NO2 for peak construction year base         |                    |
| case                                                                            | Vol 8 Figure 4.5.2 |
| Air quality and odour - annual mean NO2 for peak construction year              |                    |
| development case                                                                | Vol 8 Figure 4.5.3 |
| Air quality and odour - annual mean NO2 Impact for peak construction year       | Vol 8 Figure 4.5.4 |
| Air quality and odour - annual mean PM10 for 2010 baseline                      | Vol 8 Figure 4.5.5 |
| Air quality and odour - annual mean PM10 for peak construction year base        |                    |
| case                                                                            | Vol 8 Figure 4.5.6 |
| Air quality and odour - annual mean PM10 for peak construction year             |                    |
| development case                                                                | Vol 8 Figure 4.5.7 |
| Air quality and odour - annual mean PM10 Impact for peak construction year      | Vol 8 Figure 4.5.8 |
| Aquatic ecology - habitats and sampling locations                               | Vol 8 Figure 5.4.1 |
| Terrestrial ecology - designated sites                                          | Vol 8 Figure 6.1.1 |
| Terrestrial ecology - Phase 1 Habitat Survey                                    | Vol 8 Figure 6.4.1 |
| Terrestrial ecology - bat triggering (remote recording) and bat activity survey | Vol 8 Figure 6.4.2 |
| Terrestrial ecology - breeding bird survey                                      | Vol 8 Figure 6.4.3 |