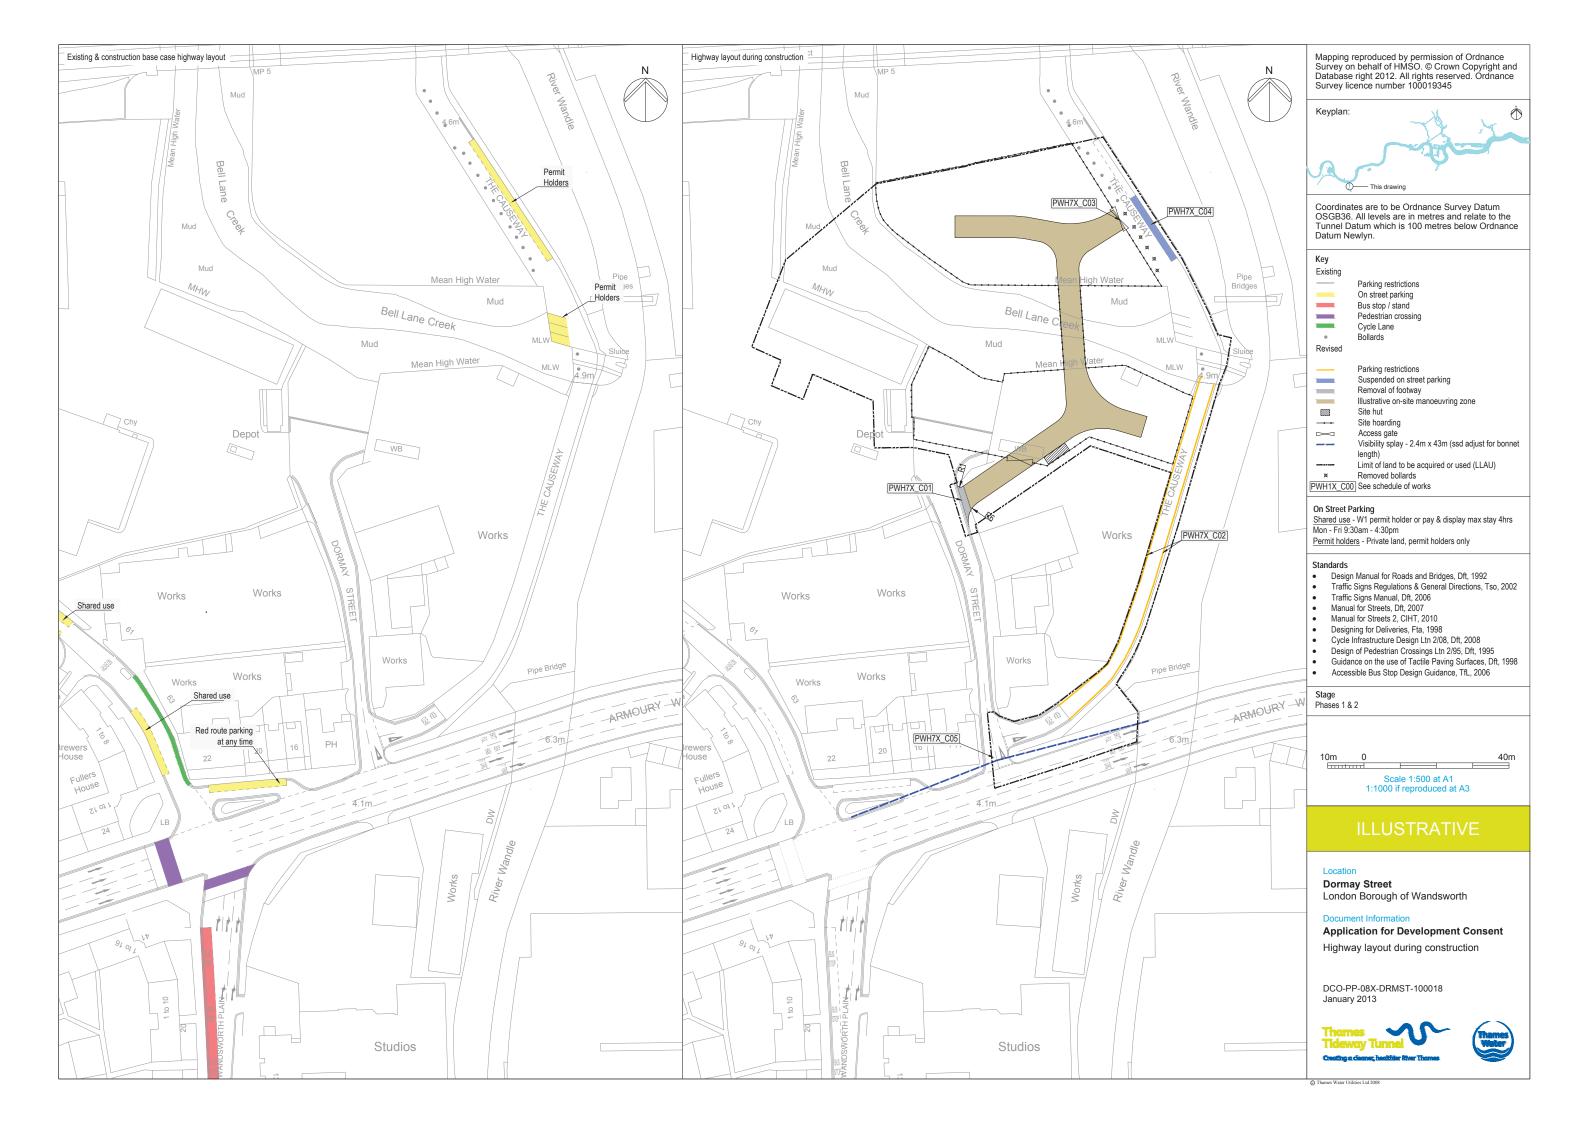

#### List of contents

| Section 1: Plans from the Book of Plans                                         |                    |
|---------------------------------------------------------------------------------|--------------------|
| Site works parameter plan                                                       |                    |
| Demolition and site clearance plan                                              |                    |
| Access plan                                                                     |                    |
| Proposed site features plan                                                     |                    |
| Kiosk and ventilation structure design intent                                   |                    |
| Construction phase 1                                                            |                    |
| Construction phase 2                                                            |                    |
| Transport - existing highway layout                                             |                    |
| Transport - highway layout during construction                                  |                    |
| Transport - permanent highway layout                                            |                    |
|                                                                                 |                    |
| Section 2: Environmental impact assessment figures                              |                    |
| Site location plan                                                              | Vol 8 Figure 2.1.1 |
| Land use                                                                        | Vol 8 Figure 2.1.2 |
| Environmental setting                                                           | Vol 8 Figure 2.1.3 |
| Base case and cumulative development projects                                   | Vol 8 Figure 3.5.1 |
| Air quality and odour - air quality monitoring sites                            | Vol 8 Figure 4.4.1 |
| Air quality and odour - H2S monitoring locations                                | Vol 8 Figure 4.4.2 |
| Air quality and odour - modelled air quality receptors                          | Vol 8 Figure 4.4.3 |
| Air quality and odour - annual mean NO2 for 2010 baseline                       | Vol 8 Figure 4.5.1 |
| Air quality and odour - annual mean NO2 for peak construction year base         |                    |
| case                                                                            | Vol 8 Figure 4.5.2 |
| Air quality and odour - annual mean NO2 for peak construction year              |                    |
| development case                                                                | Vol 8 Figure 4.5.3 |
| Air quality and odour - annual mean NO2 Impact for peak construction year       | Vol 8 Figure 4.5.4 |
| Air quality and odour - annual mean PM10 for 2010 baseline                      | Vol 8 Figure 4.5.5 |
| Air quality and odour - annual mean PM10 for peak construction year base        |                    |
| case                                                                            | Vol 8 Figure 4.5.6 |
| Air quality and odour - annual mean PM10 for peak construction year             |                    |
| development case                                                                | Vol 8 Figure 4.5.7 |
| Air quality and odour - annual mean PM10 Impact for peak construction year      | Vol 8 Figure 4.5.8 |
| Aquatic ecology - habitats and sampling locations                               | Vol 8 Figure 5.4.1 |
| Terrestrial ecology - designated sites                                          | Vol 8 Figure 6.1.1 |
| Terrestrial ecology - Phase 1 Habitat Survey                                    | Vol 8 Figure 6.4.1 |
| Terrestrial ecology - bat triggering (remote recording) and bat activity survey | Vol 8 Figure 6.4.2 |
| Terrestrial ecology - breeding bird survey                                      | Vol 8 Figure 6.4.3 |