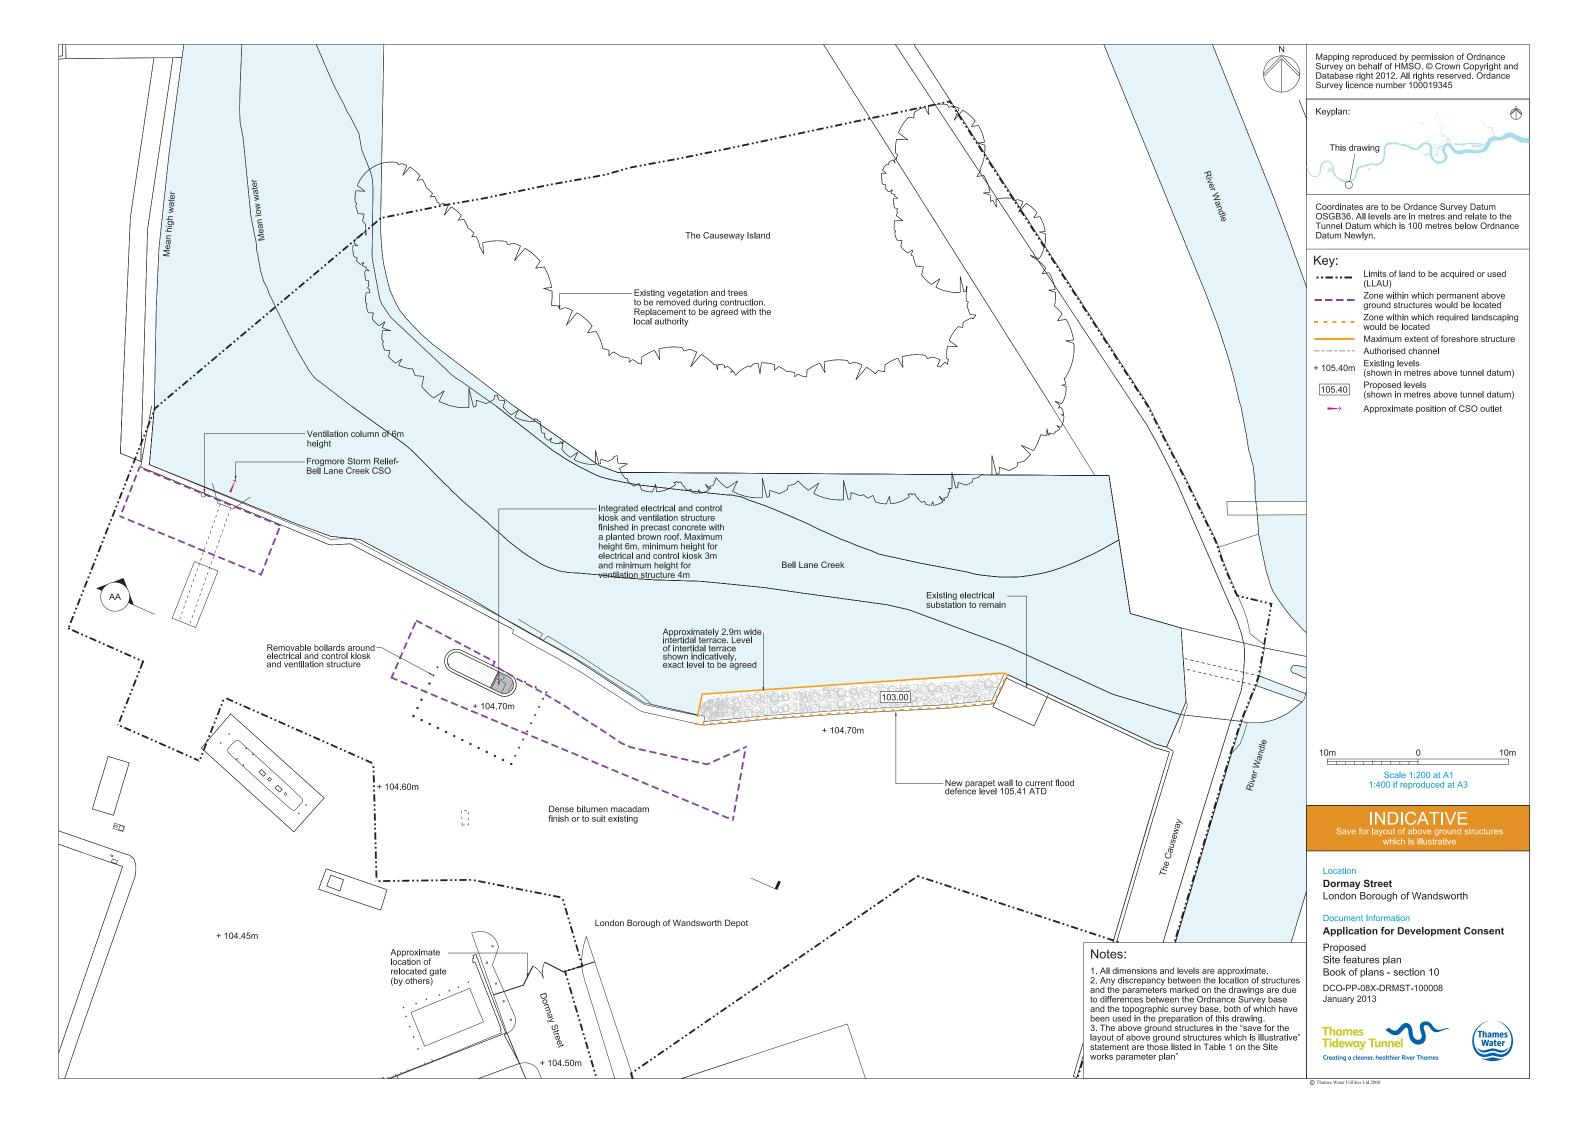

#### List of contents

| Section 1: Plans from the Book of Plans                                         |                    |
|---------------------------------------------------------------------------------|--------------------|
| Site works parameter plan                                                       |                    |
| Demolition and site clearance plan                                              |                    |
| Access plan                                                                     |                    |
| Proposed site features plan                                                     |                    |
| Kiosk and ventilation structure design intent                                   |                    |
| Construction phase 1                                                            |                    |
| Construction phase 2                                                            |                    |
| Transport - existing highway layout                                             |                    |
| Transport - highway layout during construction                                  |                    |
| Transport - permanent highway layout                                            |                    |
|                                                                                 |                    |
| Section 2: Environmental impact assessment figures                              |                    |
| Site location plan                                                              | Vol 8 Figure 2.1.1 |
| Land use                                                                        | Vol 8 Figure 2.1.2 |
| Environmental setting                                                           | Vol 8 Figure 2.1.3 |
| Base case and cumulative development projects                                   | Vol 8 Figure 3.5.1 |
| Air quality and odour - air quality monitoring sites                            | Vol 8 Figure 4.4.1 |
| Air quality and odour - H2S monitoring locations                                | Vol 8 Figure 4.4.2 |
| Air quality and odour - modelled air quality receptors                          | Vol 8 Figure 4.4.3 |
| Air quality and odour - annual mean NO2 for 2010 baseline                       | Vol 8 Figure 4.5.1 |
| Air quality and odour - annual mean NO2 for peak construction year base         |                    |
| case                                                                            | Vol 8 Figure 4.5.2 |
| Air quality and odour - annual mean NO2 for peak construction year              |                    |
| development case                                                                | Vol 8 Figure 4.5.3 |
| Air quality and odour - annual mean NO2 Impact for peak construction year       | Vol 8 Figure 4.5.4 |
| Air quality and odour - annual mean PM10 for 2010 baseline                      | Vol 8 Figure 4.5.5 |
| Air quality and odour - annual mean PM10 for peak construction year base        |                    |
| case                                                                            | Vol 8 Figure 4.5.6 |
| Air quality and odour - annual mean PM10 for peak construction year             |                    |
| development case                                                                | Vol 8 Figure 4.5.7 |
| Air quality and odour - annual mean PM10 Impact for peak construction year      | Vol 8 Figure 4.5.8 |
| Aquatic ecology - habitats and sampling locations                               | Vol 8 Figure 5.4.1 |
| Terrestrial ecology - designated sites                                          | Vol 8 Figure 6.1.1 |
| Terrestrial ecology - Phase 1 Habitat Survey                                    | Vol 8 Figure 6.4.1 |
| Terrestrial ecology - bat triggering (remote recording) and bat activity survey | Vol 8 Figure 6.4.2 |
| Terrestrial ecology - breeding bird survey                                      | Vol 8 Figure 6.4.3 |