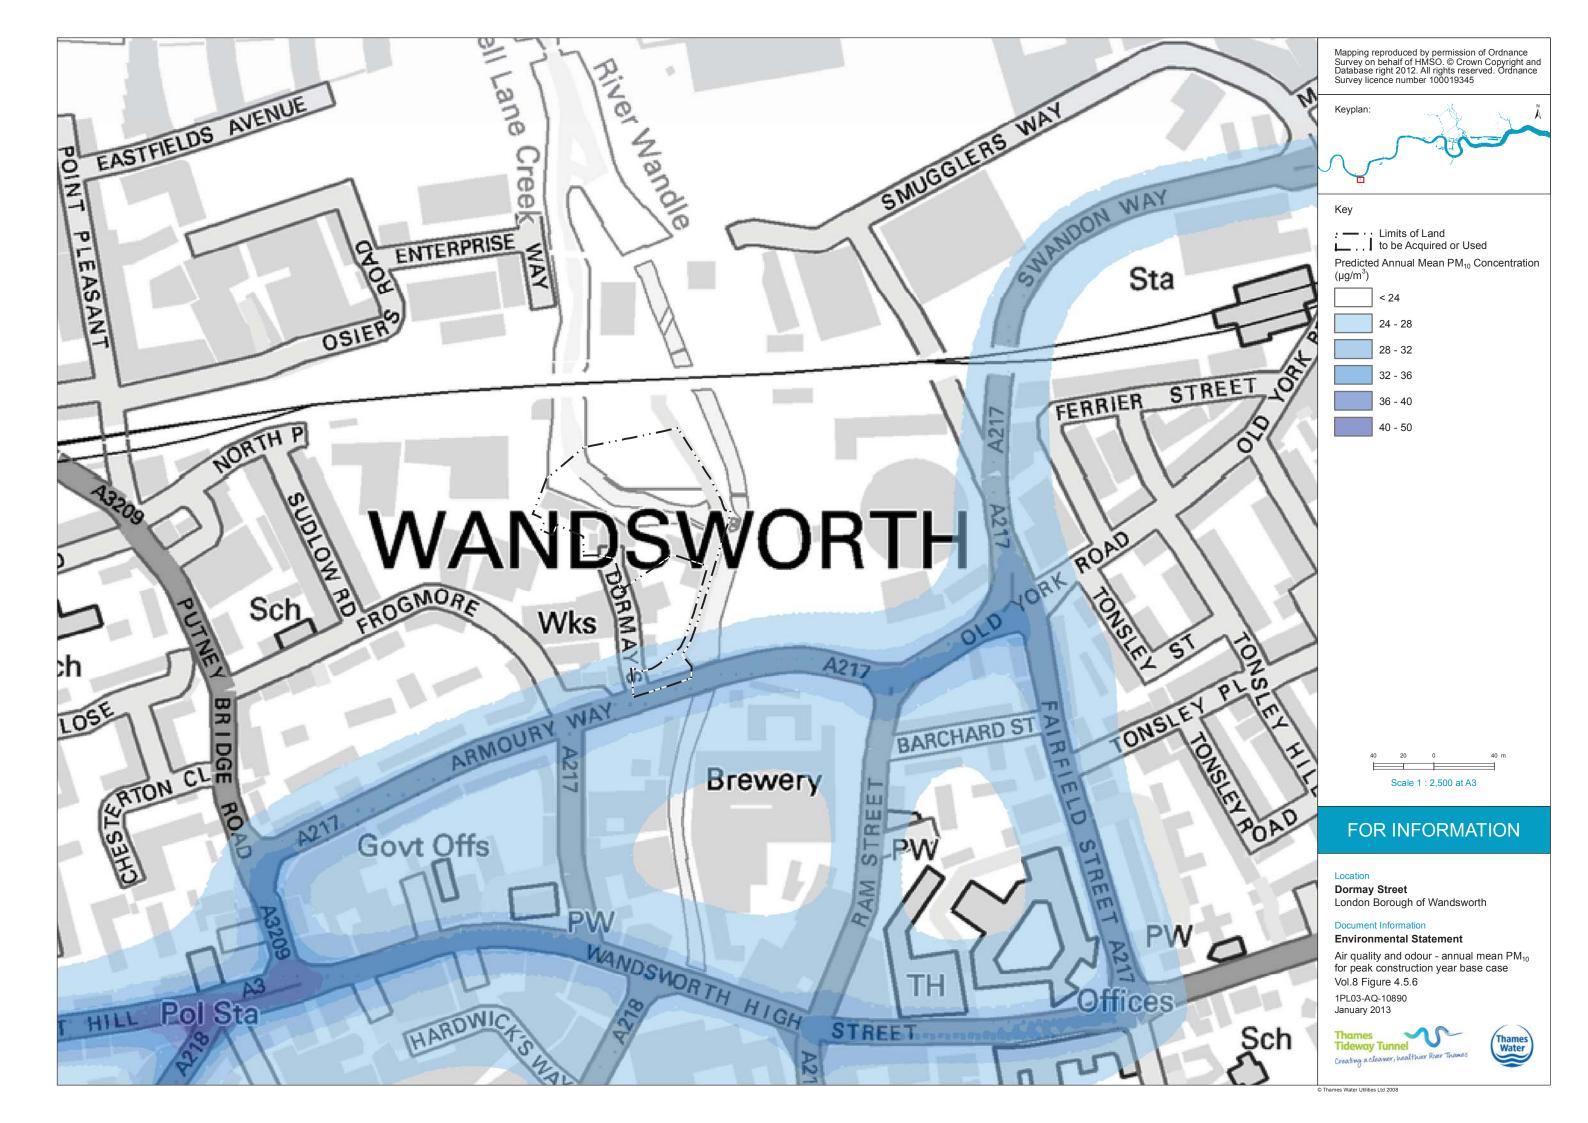

#### List of contents

| Section 1: Plans from the Book of Plans                                         |                    |
|---------------------------------------------------------------------------------|--------------------|
| Site works parameter plan                                                       |                    |
| Demolition and site clearance plan                                              |                    |
| Access plan                                                                     |                    |
| Proposed site features plan                                                     |                    |
| Kiosk and ventilation structure design intent                                   |                    |
| Construction phase 1                                                            |                    |
| Construction phase 2                                                            |                    |
| Transport - existing highway layout                                             |                    |
| Transport - highway layout during construction                                  |                    |
| Transport - permanent highway layout                                            |                    |
|                                                                                 |                    |
| Section 2: Environmental impact assessment figures                              |                    |
| Site location plan                                                              | Vol 8 Figure 2.1.1 |
| Land use                                                                        | Vol 8 Figure 2.1.2 |
| Environmental setting                                                           | Vol 8 Figure 2.1.3 |
| Base case and cumulative development projects                                   | Vol 8 Figure 3.5.1 |
| Air quality and odour - air quality monitoring sites                            | Vol 8 Figure 4.4.1 |
| Air quality and odour - H2S monitoring locations                                | Vol 8 Figure 4.4.2 |
| Air quality and odour - modelled air quality receptors                          | Vol 8 Figure 4.4.3 |
| Air quality and odour - annual mean NO2 for 2010 baseline                       | Vol 8 Figure 4.5.1 |
| Air quality and odour - annual mean NO2 for peak construction year base         |                    |
| case                                                                            | Vol 8 Figure 4.5.2 |
| Air quality and odour - annual mean NO2 for peak construction year              |                    |
| development case                                                                | Vol 8 Figure 4.5.3 |
| Air quality and odour - annual mean NO2 Impact for peak construction year       | Vol 8 Figure 4.5.4 |
| Air quality and odour - annual mean PM10 for 2010 baseline                      | Vol 8 Figure 4.5.5 |
| Air quality and odour - annual mean PM10 for peak construction year base        |                    |
| case                                                                            | Vol 8 Figure 4.5.6 |
| Air quality and odour - annual mean PM10 for peak construction year             |                    |
| development case                                                                | Vol 8 Figure 4.5.7 |
| Air quality and odour - annual mean PM10 Impact for peak construction year      | Vol 8 Figure 4.5.8 |
| Aquatic ecology - habitats and sampling locations                               | Vol 8 Figure 5.4.1 |
| Terrestrial ecology - designated sites                                          | Vol 8 Figure 6.1.1 |
| Terrestrial ecology - Phase 1 Habitat Survey                                    | Vol 8 Figure 6.4.1 |
| Terrestrial ecology - bat triggering (remote recording) and bat activity survey | Vol 8 Figure 6.4.2 |
| Terrestrial ecology - breeding bird survey                                      | Vol 8 Figure 6.4.3 |