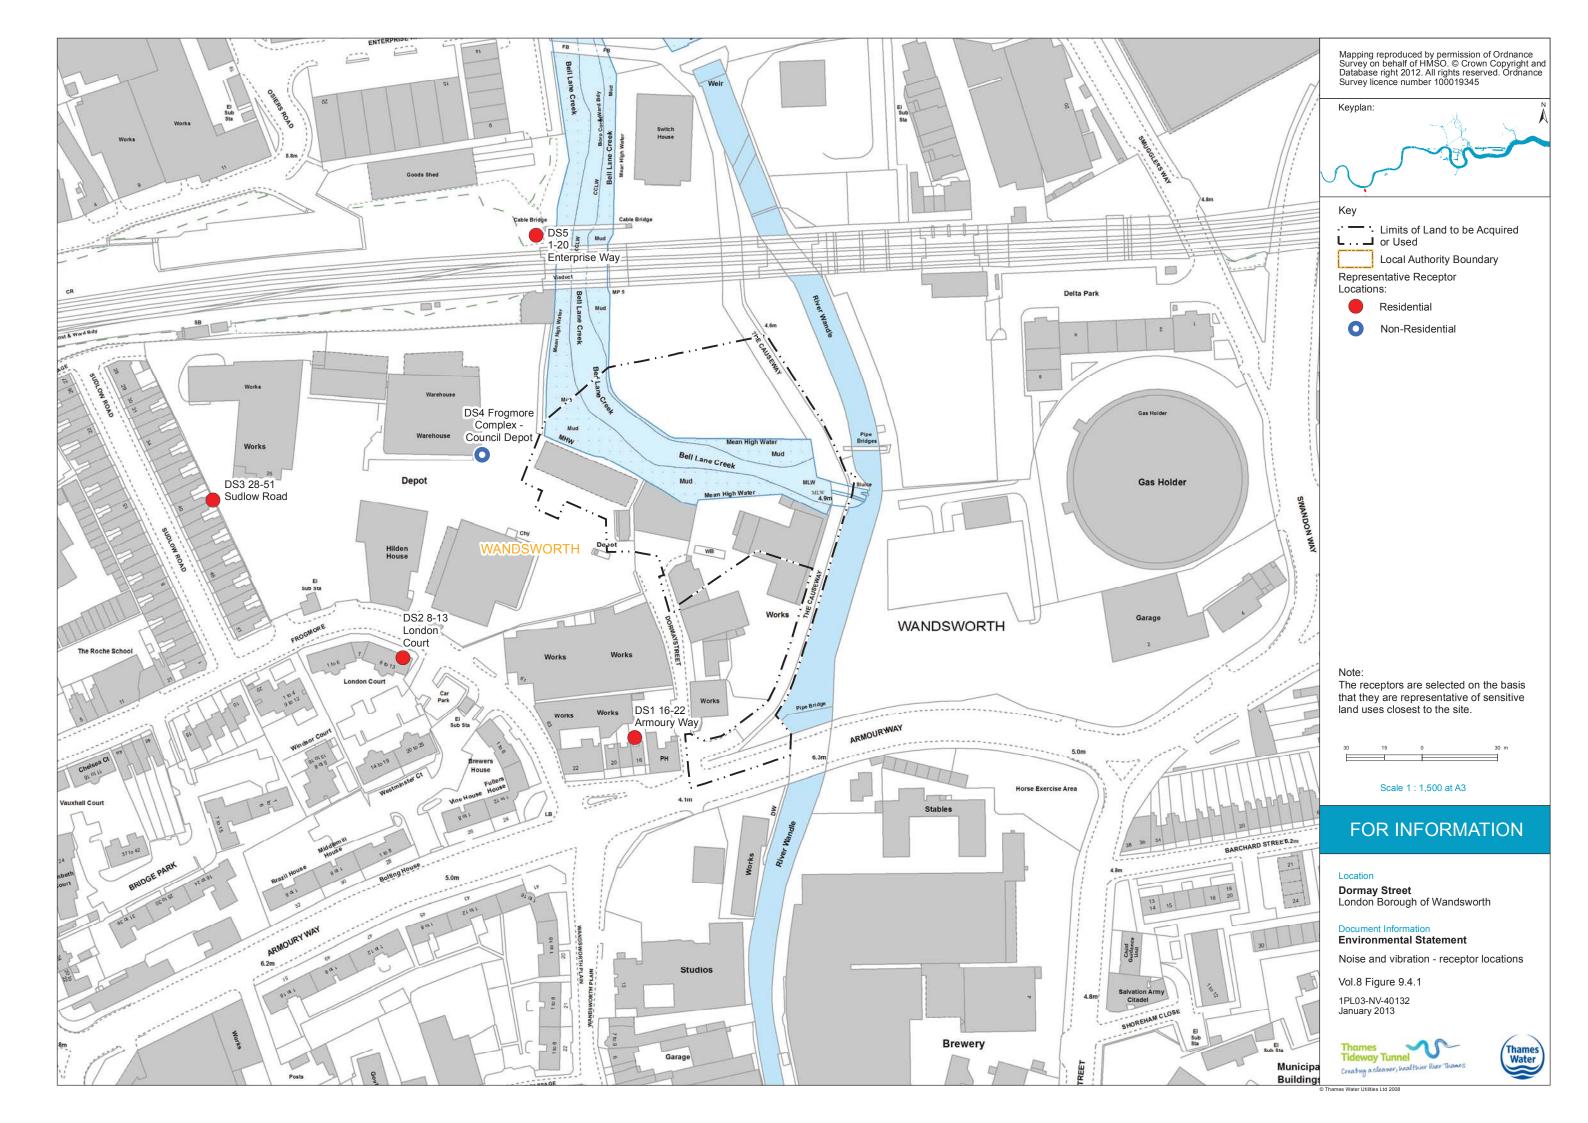

| Terrestrial ecology - wintering birds survey                               | Vol 8 Figure 6.4.4                    |
|----------------------------------------------------------------------------|---------------------------------------|
| Terrestrial ecology - black redstart survey                                | Vol 8 Figure 6.4.5                    |
| Terrestrial ecology - invertebrate survey                                  | Vol 8 Figure 6.4.6                    |
| Terrestrial ecology - invasive plant survey                                | Vol 8 Figure 6.4.7                    |
| Historic environment - historic environment features map                   | Vol 8 Figure 7.4.1                    |
| Historic environment - historic character and setting of heritage assets   | Vol 8 Figure 7.4.2                    |
| Noise and vibration - receptor locations                                   | Vol 8 Figure 9.4.1                    |
|                                                                            | Vol 8 Figure 10.4.1                   |
| Socio-economics - context plan                                             | ¥                                     |
| Townscape and visual - Development pattern and scale                       | Vol 8 Figure 11.4.1                   |
| Townscape and visual - Aerial photo showing pattern of vegetation          | Vol 8 Figure 11.4.2                   |
| Townscape and visual - Transport routes                                    | Vol 8 Figure 11.4.3                   |
| Townscape and visual - Townscape character areas                           | Vol 8 Figure 11.4.4                   |
| Townscape and visual – Viewpoints                                          | Vol 8 Figure 11.4.5                   |
| Construction Traffic Routes                                                | Vol 8 Figure 12.2.1                   |
| Site Location Plan                                                         | Vol 8 Figure 12.4.1                   |
| Pedestrian and Cycle Network                                               | Vol 8 Figure 12.4.2                   |
| Public Transport                                                           | Vol 8 Figure 12.4.3                   |
| Parking                                                                    | Vol 8 Figure 12.4.4                   |
| Survey Locations                                                           | Vol 8 Figure 12.4.5                   |
| Baseline, Construction and Development case traffic flow (AM peak hour)    | Vol 8 Figure 12.4.6                   |
| Baseline, Construction and Development case traffic flow (PM peak hour)    | Vol 8 Figure 12.4.7                   |
| Water resources - groundwater - superficial geology                        | Vol 8 Figure 13.4.1                   |
| Water resources - groundwater - solid geology                              | Vol 8 Figure 13.4.2                   |
| Water resources - groundwater - monitoring locations                       | Vol 8 Figure 13.4.3                   |
| Water resources - surface water - water quality monitoring points          | Vol 8 Figure 14.4.1                   |
| Flood risk – EA flood zones                                                | Vol 8 Figure 15.3.1                   |
|                                                                            |                                       |
| Land quality - potentially contaminating land-uses                         | Vol 8 Figure F.1.1                    |
| Land quality - borehole locations                                          | Vol 8 Figure F.1.2                    |
| Land quality - hazard and waste sites                                      | Vol 8 Figure F.1.3                    |
| Noise and vibration - noise survey locations                               | Vol 8 Figure G.1.                     |
| Flood risk - catchment model maximum flood depth 1% fluvial event with     |                                       |
| MHWS                                                                       | Vol 8 Figure M.2.1                    |
| Flood risk - catchment model maximum flood depth 1% + CC fluvial event     |                                       |
| with MHWS                                                                  | Vol 8 Figure M.2.2                    |
| Flood risk - baseline model maximum flood depth 1% fluvial event with      |                                       |
| MHWS                                                                       | Vol 8 Figure M.2.3                    |
| Flood risk - baseline model maximum flood depth 1% + CC fluvial event with |                                       |
| MHWS                                                                       | Vol 8 Figure M.2.4                    |
| Flood risk - baseline model maximum flood depth 5% fluvial with 5% tidal   |                                       |
| event                                                                      | Vol 8 Figure M.2.5                    |
| Flood risk - baseline model maximum flood depth 5% fluvial with 0.1% tidal |                                       |
| event                                                                      | Vol 8 Figure M.2.6                    |
| Flood risk - baseline model roughness coeffecients                         | Vol 8 Figure M.2.7                    |
| · · · · · · · · · · · · · · · · · · ·                                      | · · · · · · · · · · · · · · · · · · · |
| Flood risk - proposed model roughness coefficients                         | Vol 8 Figure M.2.8                    |
| Flood risk - proposed model maximum flood depth 1% + CC fluvial event with | Vol 8 Figuro M 2.0                    |
| MHWS                                                                       | Vol 8 Figure M.2.9                    |
| Flood risk - baseline model flood hazard rating 1% + CC fluvial event with |                                       |
| MHWS                                                                       | Vol 8 Figure M.2.10                   |