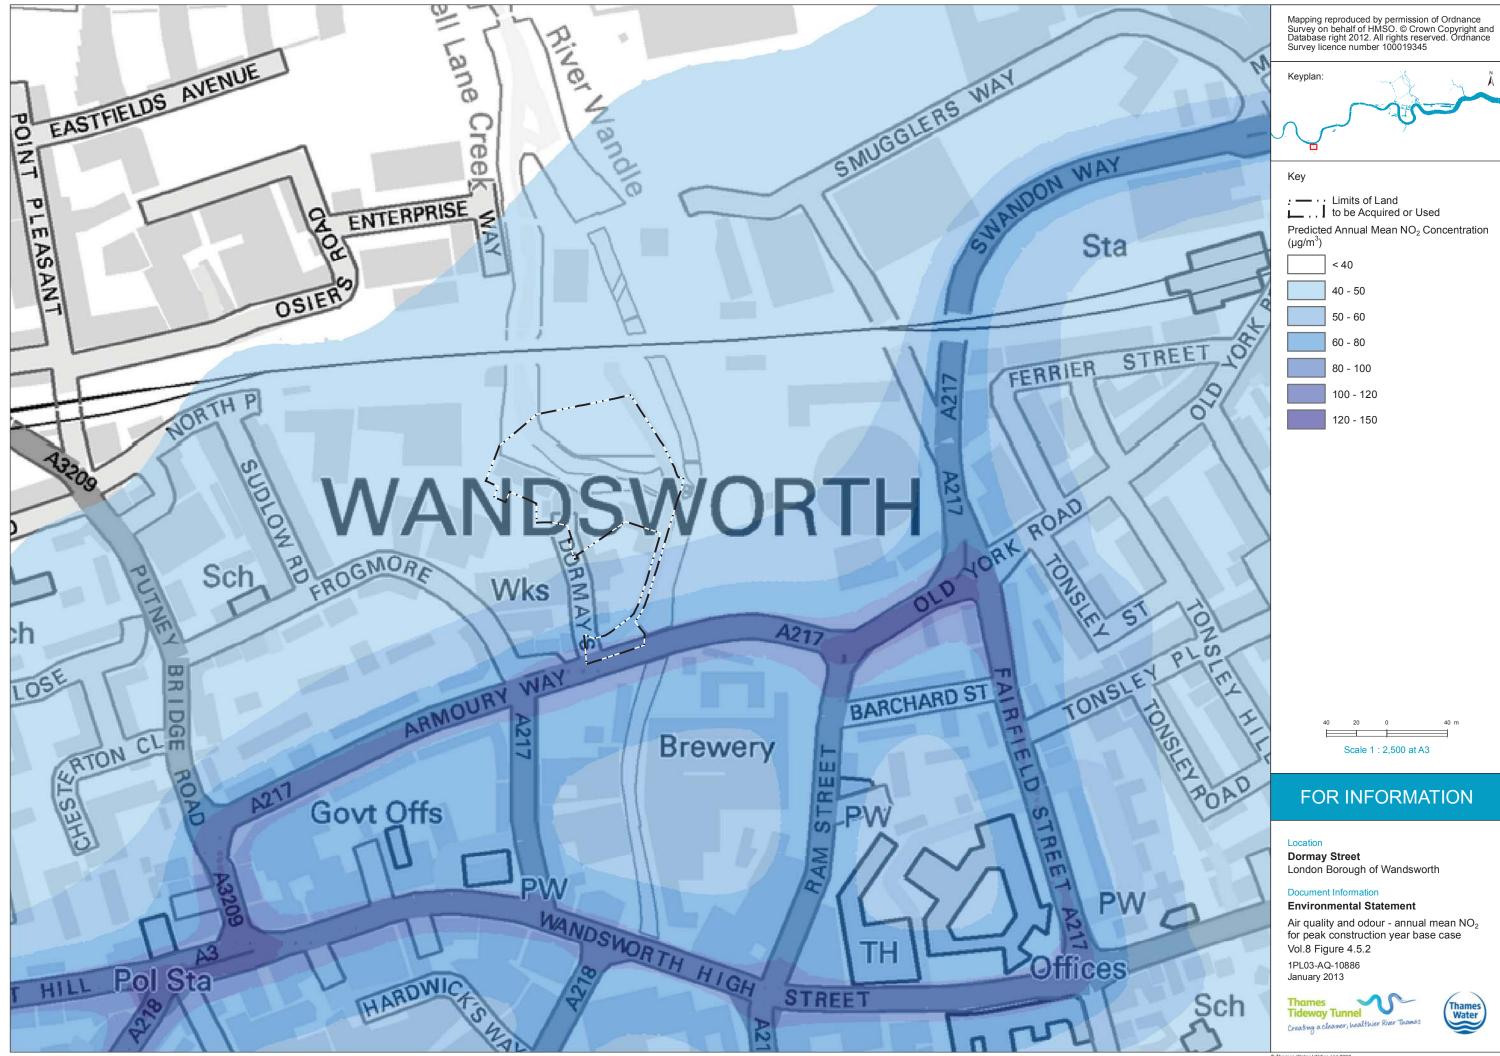

#### List of contents

| Section 1: Plans from the Book of Plans                                         |                    |
|---------------------------------------------------------------------------------|--------------------|
| Site works parameter plan                                                       |                    |
| Demolition and site clearance plan                                              |                    |
| Access plan                                                                     |                    |
| Proposed site features plan                                                     |                    |
| Kiosk and ventilation structure design intent                                   |                    |
| Construction phase 1                                                            |                    |
| Construction phase 2                                                            |                    |
| Transport - existing highway layout                                             |                    |
| Transport - highway layout during construction                                  |                    |
| Transport - permanent highway layout                                            |                    |
|                                                                                 |                    |
| Section 2: Environmental impact assessment figures                              |                    |
| Site location plan                                                              | Vol 8 Figure 2.1.1 |
| Land use                                                                        | Vol 8 Figure 2.1.2 |
| Environmental setting                                                           | Vol 8 Figure 2.1.3 |
| Base case and cumulative development projects                                   | Vol 8 Figure 3.5.1 |
| Air quality and odour - air quality monitoring sites                            | Vol 8 Figure 4.4.1 |
| Air quality and odour - H2S monitoring locations                                | Vol 8 Figure 4.4.2 |
| Air quality and odour - modelled air quality receptors                          | Vol 8 Figure 4.4.3 |
| Air quality and odour - annual mean NO2 for 2010 baseline                       | Vol 8 Figure 4.5.1 |
| Air quality and odour - annual mean NO2 for peak construction year base         |                    |
| case                                                                            | Vol 8 Figure 4.5.2 |
| Air quality and odour - annual mean NO2 for peak construction year              |                    |
| development case                                                                | Vol 8 Figure 4.5.3 |
| Air quality and odour - annual mean NO2 Impact for peak construction year       | Vol 8 Figure 4.5.4 |
| Air quality and odour - annual mean PM10 for 2010 baseline                      | Vol 8 Figure 4.5.5 |
| Air quality and odour - annual mean PM10 for peak construction year base        |                    |
| case                                                                            | Vol 8 Figure 4.5.6 |
| Air quality and odour - annual mean PM10 for peak construction year             |                    |
| development case                                                                | Vol 8 Figure 4.5.7 |
| Air quality and odour - annual mean PM10 Impact for peak construction year      | Vol 8 Figure 4.5.8 |
| Aquatic ecology - habitats and sampling locations                               | Vol 8 Figure 5.4.1 |
| Terrestrial ecology - designated sites                                          | Vol 8 Figure 6.1.1 |
| Terrestrial ecology - Phase 1 Habitat Survey                                    | Vol 8 Figure 6.4.1 |
| Terrestrial ecology - bat triggering (remote recording) and bat activity survey | Vol 8 Figure 6.4.2 |
| Terrestrial ecology - breeding bird survey                                      | Vol 8 Figure 6.4.3 |