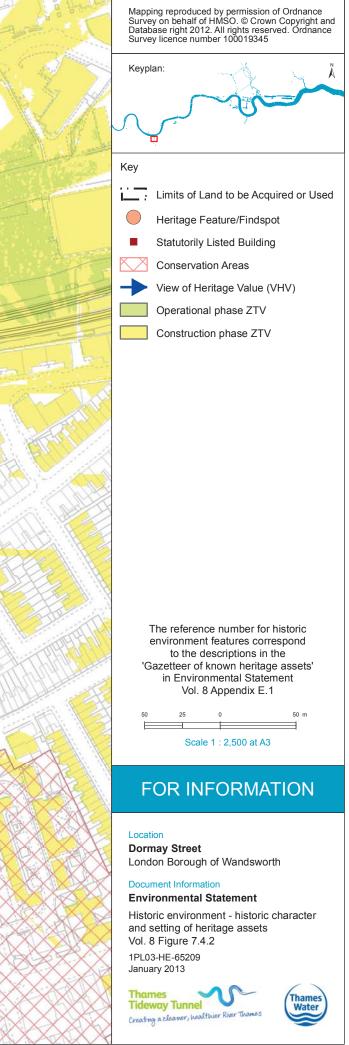

| Terrestrial ecology - wintering birds survey                               | Vol 8 Figure 6.4.4                    |
|----------------------------------------------------------------------------|---------------------------------------|
| Terrestrial ecology - black redstart survey                                | Vol 8 Figure 6.4.5                    |
| Terrestrial ecology - invertebrate survey                                  | Vol 8 Figure 6.4.6                    |
| Terrestrial ecology - invasive plant survey                                | Vol 8 Figure 6.4.7                    |
| Historic environment - historic environment features map                   | Vol 8 Figure 7.4.1                    |
| Historic environment - historic character and setting of heritage assets   | Vol 8 Figure 7.4.2                    |
| Noise and vibration - receptor locations                                   | Vol 8 Figure 9.4.1                    |
|                                                                            | Vol 8 Figure 10.4.1                   |
| Socio-economics - context plan                                             | ¥                                     |
| Townscape and visual - Development pattern and scale                       | Vol 8 Figure 11.4.1                   |
| Townscape and visual - Aerial photo showing pattern of vegetation          | Vol 8 Figure 11.4.2                   |
| Townscape and visual - Transport routes                                    | Vol 8 Figure 11.4.3                   |
| Townscape and visual - Townscape character areas                           | Vol 8 Figure 11.4.4                   |
| Townscape and visual – Viewpoints                                          | Vol 8 Figure 11.4.5                   |
| Construction Traffic Routes                                                | Vol 8 Figure 12.2.1                   |
| Site Location Plan                                                         | Vol 8 Figure 12.4.1                   |
| Pedestrian and Cycle Network                                               | Vol 8 Figure 12.4.2                   |
| Public Transport                                                           | Vol 8 Figure 12.4.3                   |
| Parking                                                                    | Vol 8 Figure 12.4.4                   |
| Survey Locations                                                           | Vol 8 Figure 12.4.5                   |
| Baseline, Construction and Development case traffic flow (AM peak hour)    | Vol 8 Figure 12.4.6                   |
| Baseline, Construction and Development case traffic flow (PM peak hour)    | Vol 8 Figure 12.4.7                   |
| Water resources - groundwater - superficial geology                        | Vol 8 Figure 13.4.1                   |
| Water resources - groundwater - solid geology                              | Vol 8 Figure 13.4.2                   |
| Water resources - groundwater - monitoring locations                       | Vol 8 Figure 13.4.3                   |
| Water resources - surface water - water quality monitoring points          | Vol 8 Figure 14.4.1                   |
| Flood risk – EA flood zones                                                | Vol 8 Figure 15.3.1                   |
|                                                                            |                                       |
| Land quality - potentially contaminating land-uses                         | Vol 8 Figure F.1.1                    |
| Land quality - borehole locations                                          | Vol 8 Figure F.1.2                    |
| Land quality - hazard and waste sites                                      | Vol 8 Figure F.1.3                    |
| Noise and vibration - noise survey locations                               | Vol 8 Figure G.1.                     |
| Flood risk - catchment model maximum flood depth 1% fluvial event with     |                                       |
| MHWS                                                                       | Vol 8 Figure M.2.1                    |
| Flood risk - catchment model maximum flood depth 1% + CC fluvial event     |                                       |
| with MHWS                                                                  | Vol 8 Figure M.2.2                    |
| Flood risk - baseline model maximum flood depth 1% fluvial event with      |                                       |
| MHWS                                                                       | Vol 8 Figure M.2.3                    |
| Flood risk - baseline model maximum flood depth 1% + CC fluvial event with |                                       |
| MHWS                                                                       | Vol 8 Figure M.2.4                    |
| Flood risk - baseline model maximum flood depth 5% fluvial with 5% tidal   |                                       |
| event                                                                      | Vol 8 Figure M.2.5                    |
| Flood risk - baseline model maximum flood depth 5% fluvial with 0.1% tidal |                                       |
| event                                                                      | Vol 8 Figure M.2.6                    |
| Flood risk - baseline model roughness coeffecients                         | Vol 8 Figure M.2.7                    |
| · · · · · · · · · · · · · · · · · · ·                                      | · · · · · · · · · · · · · · · · · · · |
| Flood risk - proposed model roughness coefficients                         | Vol 8 Figure M.2.8                    |
| Flood risk - proposed model maximum flood depth 1% + CC fluvial event with | Vol 8 Figuro M 2.0                    |
| MHWS                                                                       | Vol 8 Figure M.2.9                    |
| Flood risk - baseline model flood hazard rating 1% + CC fluvial event with |                                       |
| MHWS                                                                       | Vol 8 Figure M.2.10                   |