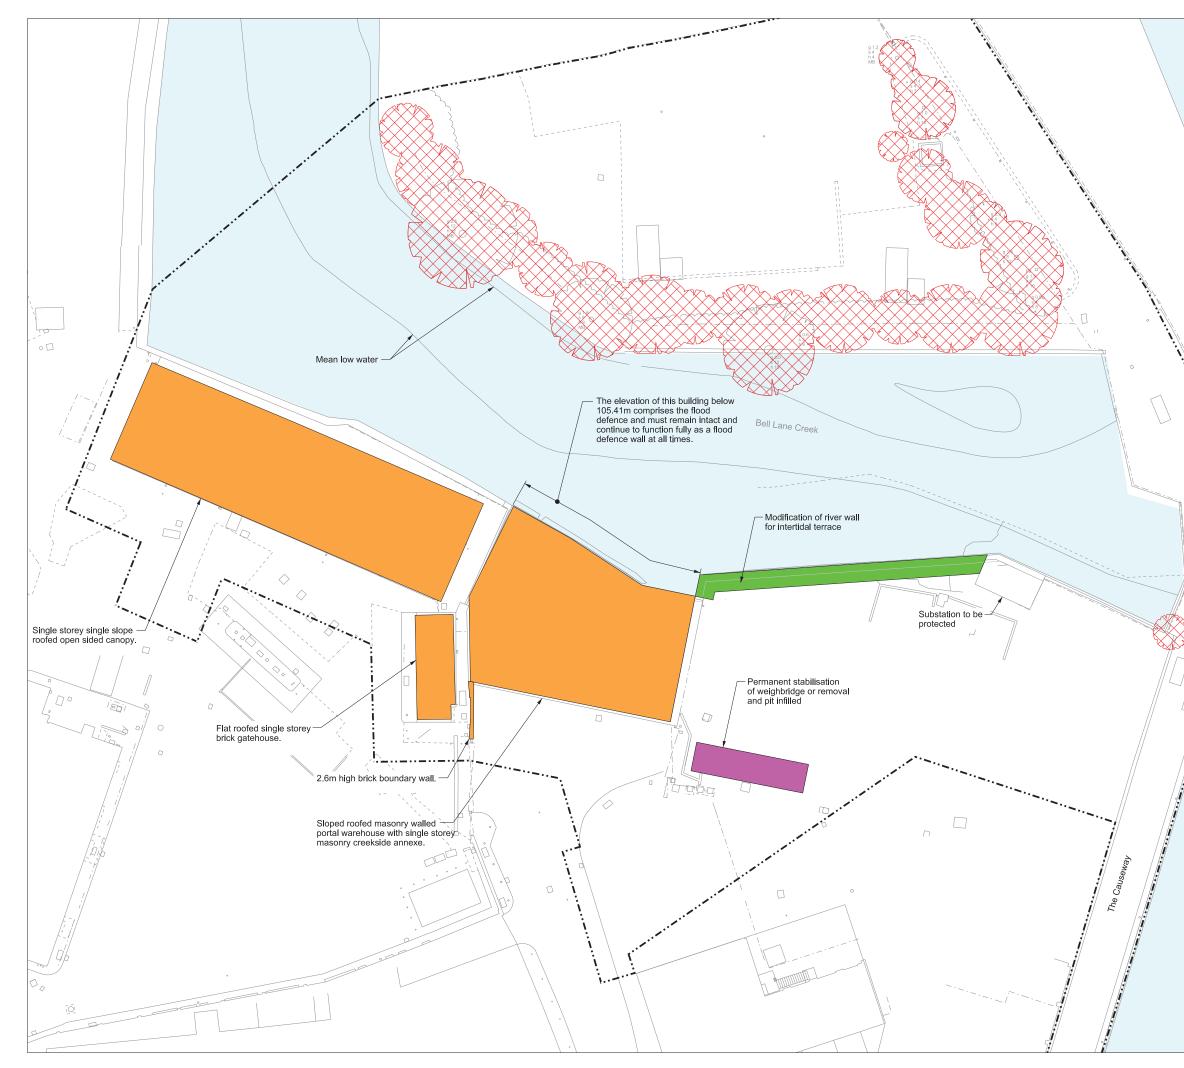

#### List of contents

| Section 1: Plans from the Book of Plans                                         |                    |
|---------------------------------------------------------------------------------|--------------------|
| Site works parameter plan                                                       |                    |
| Demolition and site clearance plan                                              |                    |
| Access plan                                                                     |                    |
| Proposed site features plan                                                     |                    |
| Kiosk and ventilation structure design intent                                   |                    |
| Construction phase 1                                                            |                    |
| Construction phase 2                                                            |                    |
| Transport - existing highway layout                                             |                    |
| Transport - highway layout during construction                                  |                    |
| Transport - permanent highway layout                                            |                    |
|                                                                                 |                    |
| Section 2: Environmental impact assessment figures                              |                    |
| Site location plan                                                              | Vol 8 Figure 2.1.1 |
| Land use                                                                        | Vol 8 Figure 2.1.2 |
| Environmental setting                                                           | Vol 8 Figure 2.1.3 |
| Base case and cumulative development projects                                   | Vol 8 Figure 3.5.1 |
| Air quality and odour - air quality monitoring sites                            | Vol 8 Figure 4.4.1 |
| Air quality and odour - H2S monitoring locations                                | Vol 8 Figure 4.4.2 |
| Air quality and odour - modelled air quality receptors                          | Vol 8 Figure 4.4.3 |
| Air quality and odour - annual mean NO2 for 2010 baseline                       | Vol 8 Figure 4.5.1 |
| Air quality and odour - annual mean NO2 for peak construction year base         |                    |
| case                                                                            | Vol 8 Figure 4.5.2 |
| Air quality and odour - annual mean NO2 for peak construction year              |                    |
| development case                                                                | Vol 8 Figure 4.5.3 |
| Air quality and odour - annual mean NO2 Impact for peak construction year       | Vol 8 Figure 4.5.4 |
| Air quality and odour - annual mean PM10 for 2010 baseline                      | Vol 8 Figure 4.5.5 |
| Air quality and odour - annual mean PM10 for peak construction year base        |                    |
| case                                                                            | Vol 8 Figure 4.5.6 |
| Air quality and odour - annual mean PM10 for peak construction year             |                    |
| development case                                                                | Vol 8 Figure 4.5.7 |
| Air quality and odour - annual mean PM10 Impact for peak construction year      | Vol 8 Figure 4.5.8 |
| Aquatic ecology - habitats and sampling locations                               | Vol 8 Figure 5.4.1 |
| Terrestrial ecology - designated sites                                          | Vol 8 Figure 6.1.1 |
| Terrestrial ecology - Phase 1 Habitat Survey                                    | Vol 8 Figure 6.4.1 |
| Terrestrial ecology - bat triggering (remote recording) and bat activity survey | Vol 8 Figure 6.4.2 |
| Terrestrial ecology - breeding bird survey                                      | Vol 8 Figure 6.4.3 |