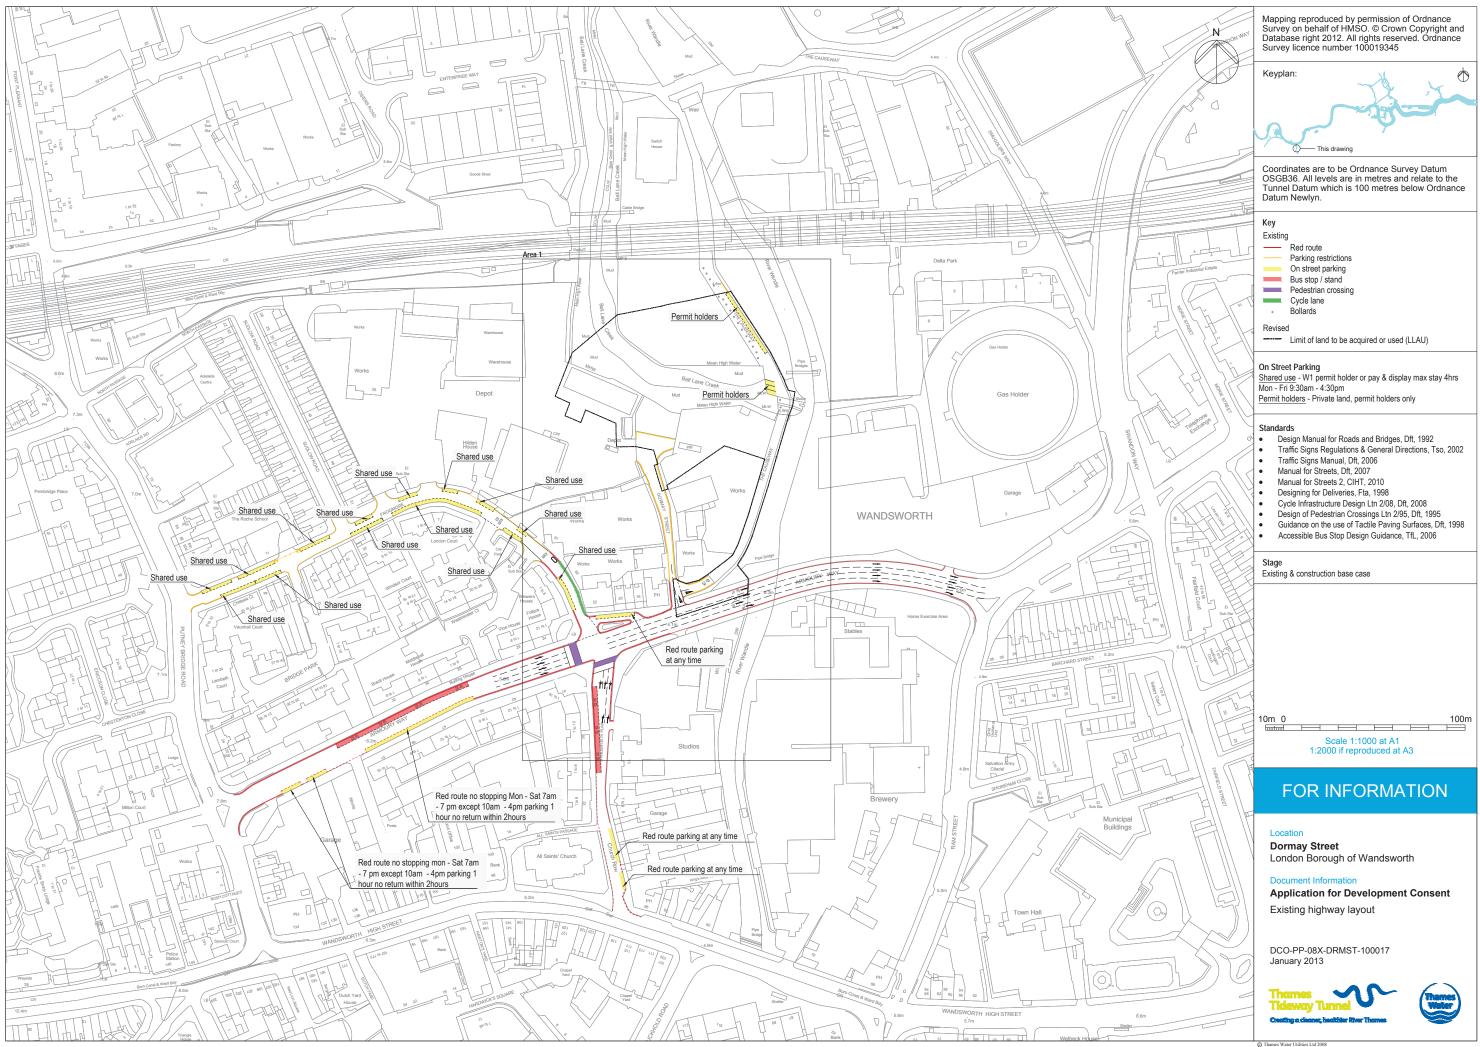

#### List of contents

| Section 1: Plans from the Book of Plans                                         |                    |
|---------------------------------------------------------------------------------|--------------------|
| Site works parameter plan                                                       |                    |
| Demolition and site clearance plan                                              |                    |
| Access plan                                                                     |                    |
| Proposed site features plan                                                     |                    |
| Kiosk and ventilation structure design intent                                   |                    |
| Construction phase 1                                                            |                    |
| Construction phase 2                                                            |                    |
| Transport - existing highway layout                                             |                    |
| Transport - highway layout during construction                                  |                    |
| Transport - permanent highway layout                                            |                    |
|                                                                                 |                    |
| Section 2: Environmental impact assessment figures                              |                    |
| Site location plan                                                              | Vol 8 Figure 2.1.1 |
| Land use                                                                        | Vol 8 Figure 2.1.2 |
| Environmental setting                                                           | Vol 8 Figure 2.1.3 |
| Base case and cumulative development projects                                   | Vol 8 Figure 3.5.1 |
| Air quality and odour - air quality monitoring sites                            | Vol 8 Figure 4.4.1 |
| Air quality and odour - H2S monitoring locations                                | Vol 8 Figure 4.4.2 |
| Air quality and odour - modelled air quality receptors                          | Vol 8 Figure 4.4.3 |
| Air quality and odour - annual mean NO2 for 2010 baseline                       | Vol 8 Figure 4.5.1 |
| Air quality and odour - annual mean NO2 for peak construction year base         |                    |
| case                                                                            | Vol 8 Figure 4.5.2 |
| Air quality and odour - annual mean NO2 for peak construction year              |                    |
| development case                                                                | Vol 8 Figure 4.5.3 |
| Air quality and odour - annual mean NO2 Impact for peak construction year       | Vol 8 Figure 4.5.4 |
| Air quality and odour - annual mean PM10 for 2010 baseline                      | Vol 8 Figure 4.5.5 |
| Air quality and odour - annual mean PM10 for peak construction year base        |                    |
| case                                                                            | Vol 8 Figure 4.5.6 |
| Air quality and odour - annual mean PM10 for peak construction year             |                    |
| development case                                                                | Vol 8 Figure 4.5.7 |
| Air quality and odour - annual mean PM10 Impact for peak construction year      | Vol 8 Figure 4.5.8 |
| Aquatic ecology - habitats and sampling locations                               | Vol 8 Figure 5.4.1 |
| Terrestrial ecology - designated sites                                          | Vol 8 Figure 6.1.1 |
| Terrestrial ecology - Phase 1 Habitat Survey                                    | Vol 8 Figure 6.4.1 |
| Terrestrial ecology - bat triggering (remote recording) and bat activity survey | Vol 8 Figure 6.4.2 |
| Terrestrial ecology - breeding bird survey                                      | Vol 8 Figure 6.4.3 |