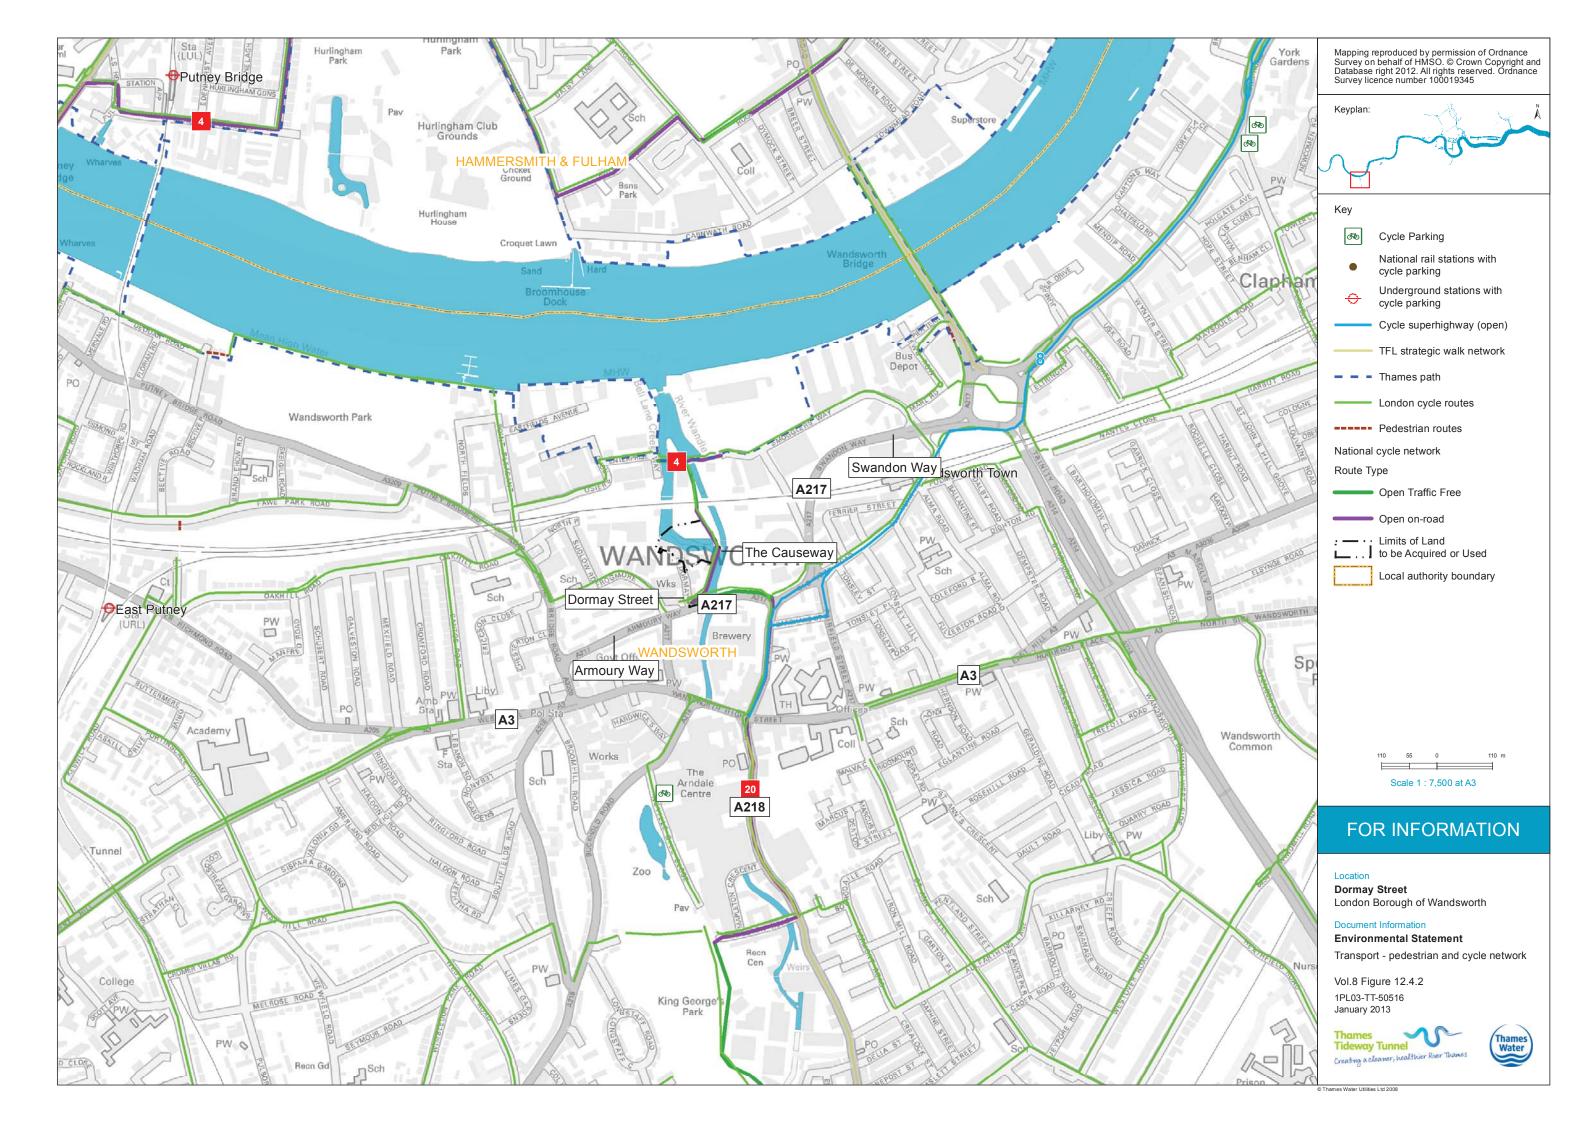

| Terrestrial ecology - wintering birds survey                               | Vol 8 Figure 6.4.4                    |
|----------------------------------------------------------------------------|---------------------------------------|
| Terrestrial ecology - black redstart survey                                | Vol 8 Figure 6.4.5                    |
| Terrestrial ecology - invertebrate survey                                  | Vol 8 Figure 6.4.6                    |
| Terrestrial ecology - invasive plant survey                                | Vol 8 Figure 6.4.7                    |
| Historic environment - historic environment features map                   | Vol 8 Figure 7.4.1                    |
| Historic environment - historic character and setting of heritage assets   | Vol 8 Figure 7.4.2                    |
| Noise and vibration - receptor locations                                   | Vol 8 Figure 9.4.1                    |
|                                                                            | Vol 8 Figure 10.4.1                   |
| Socio-economics - context plan                                             | ¥                                     |
| Townscape and visual - Development pattern and scale                       | Vol 8 Figure 11.4.1                   |
| Townscape and visual - Aerial photo showing pattern of vegetation          | Vol 8 Figure 11.4.2                   |
| Townscape and visual - Transport routes                                    | Vol 8 Figure 11.4.3                   |
| Townscape and visual - Townscape character areas                           | Vol 8 Figure 11.4.4                   |
| Townscape and visual – Viewpoints                                          | Vol 8 Figure 11.4.5                   |
| Construction Traffic Routes                                                | Vol 8 Figure 12.2.1                   |
| Site Location Plan                                                         | Vol 8 Figure 12.4.1                   |
| Pedestrian and Cycle Network                                               | Vol 8 Figure 12.4.2                   |
| Public Transport                                                           | Vol 8 Figure 12.4.3                   |
| Parking                                                                    | Vol 8 Figure 12.4.4                   |
| Survey Locations                                                           | Vol 8 Figure 12.4.5                   |
| Baseline, Construction and Development case traffic flow (AM peak hour)    | Vol 8 Figure 12.4.6                   |
| Baseline, Construction and Development case traffic flow (PM peak hour)    | Vol 8 Figure 12.4.7                   |
| Water resources - groundwater - superficial geology                        | Vol 8 Figure 13.4.1                   |
| Water resources - groundwater - solid geology                              | Vol 8 Figure 13.4.2                   |
| Water resources - groundwater - monitoring locations                       | Vol 8 Figure 13.4.3                   |
| Water resources - surface water - water quality monitoring points          | Vol 8 Figure 14.4.1                   |
| Flood risk – EA flood zones                                                | Vol 8 Figure 15.3.1                   |
|                                                                            |                                       |
| Land quality - potentially contaminating land-uses                         | Vol 8 Figure F.1.1                    |
| Land quality - borehole locations                                          | Vol 8 Figure F.1.2                    |
| Land quality - hazard and waste sites                                      | Vol 8 Figure F.1.3                    |
| Noise and vibration - noise survey locations                               | Vol 8 Figure G.1.                     |
| Flood risk - catchment model maximum flood depth 1% fluvial event with     |                                       |
| MHWS                                                                       | Vol 8 Figure M.2.1                    |
| Flood risk - catchment model maximum flood depth 1% + CC fluvial event     |                                       |
| with MHWS                                                                  | Vol 8 Figure M.2.2                    |
| Flood risk - baseline model maximum flood depth 1% fluvial event with      |                                       |
| MHWS                                                                       | Vol 8 Figure M.2.3                    |
| Flood risk - baseline model maximum flood depth 1% + CC fluvial event with |                                       |
| MHWS                                                                       | Vol 8 Figure M.2.4                    |
| Flood risk - baseline model maximum flood depth 5% fluvial with 5% tidal   |                                       |
| event                                                                      | Vol 8 Figure M.2.5                    |
| Flood risk - baseline model maximum flood depth 5% fluvial with 0.1% tidal |                                       |
| event                                                                      | Vol 8 Figure M.2.6                    |
| Flood risk - baseline model roughness coeffecients                         | Vol 8 Figure M.2.7                    |
| · · · · · · · · · · · · · · · · · · ·                                      | · · · · · · · · · · · · · · · · · · · |
| Flood risk - proposed model roughness coefficients                         | Vol 8 Figure M.2.8                    |
| Flood risk - proposed model maximum flood depth 1% + CC fluvial event with | Vol 8 Figuro M 2.0                    |
| MHWS                                                                       | Vol 8 Figure M.2.9                    |
| Flood risk - baseline model flood hazard rating 1% + CC fluvial event with |                                       |
| MHWS                                                                       | Vol 8 Figure M.2.10                   |