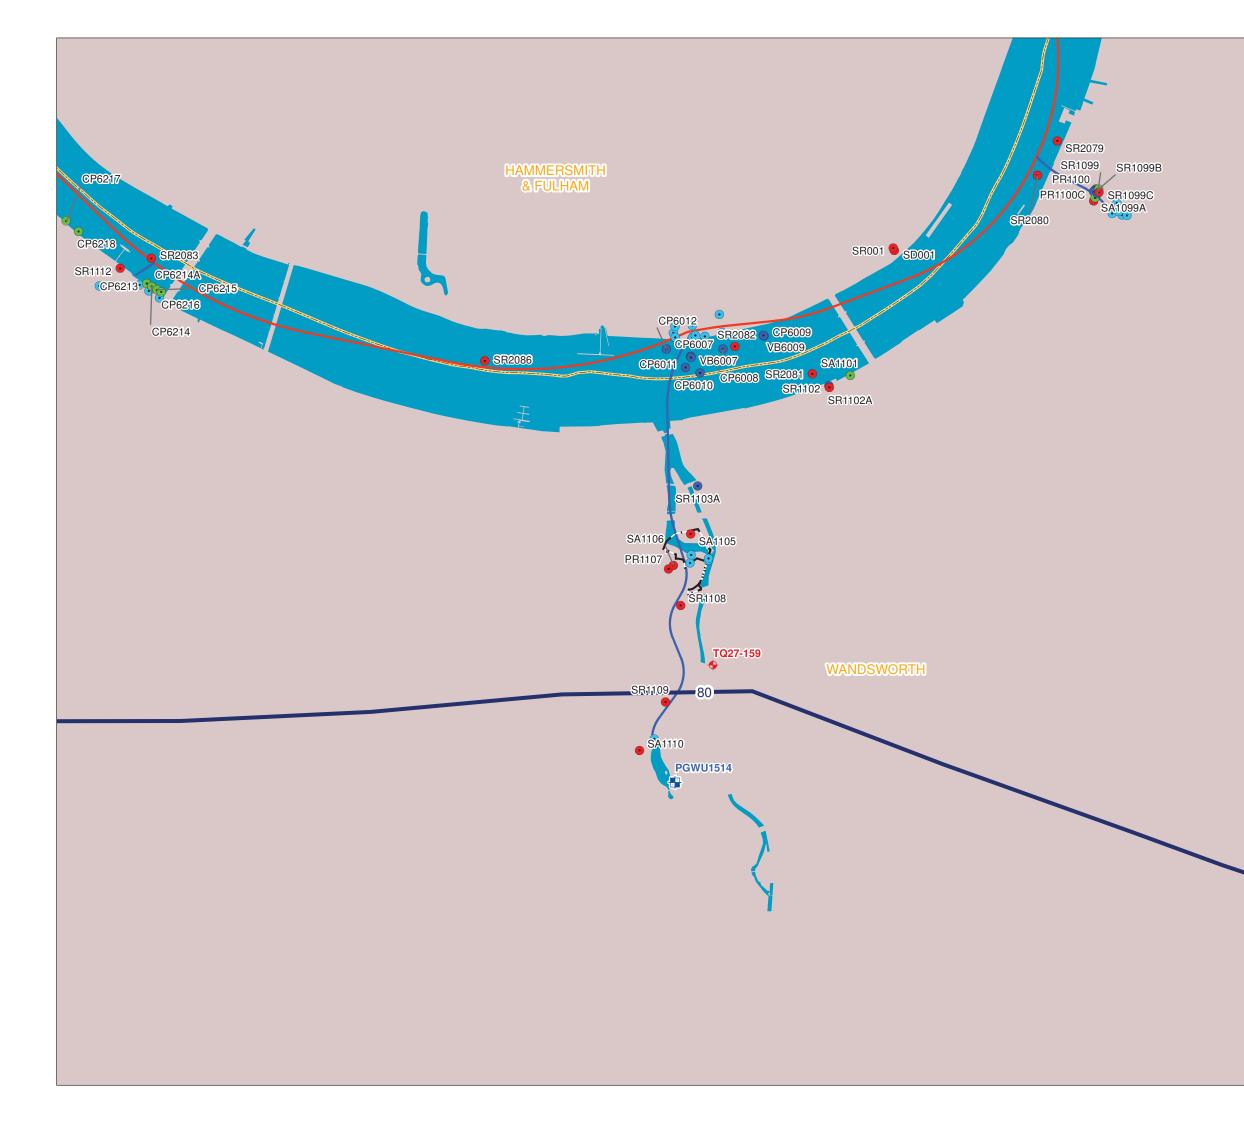

tal Statement

Baseline, Construction and Development case traffic flow (AM peak hour)

Vol. 8 Figure 12.4.6 1PL03-TT-50871 January 2013







## FOR INFORMATION

Location Dormay Street London Borough of Wandsworth

Document Information Environmental Statement

Baseline, Construction and Development case traffic flow (PM peak hour)

Vol. 8 Figure 12.4.7 1PL03-TT-50895 January 2013







Mapping reproduced by permission of Ordnance Survey on behalf of HMSO. © Crown Copyright and Database right 2012. All rights reserved. Ordnance Survey licence number 100019345



## FOR INFORMATION

Location Dormay Street London Borough of Wandsworth

### Document Information

Environmental Statement Water resources – groundwater - superficial

geology Vol.8 Figure 13.4.1 1PL03-WR-20119 January 2013







| Mapping reproduced by permission of Ordnance<br>Survey on behalf of HMSO. © Crown Copyright and<br>Database right 2012. All rights reserved. Ordnance<br>Survey licence number 100019345 |                       |                                          |                 |  |
|------------------------------------------------------------------------------------------------------------------------------------------------------------------------------------------|-----------------------|------------------------------------------|-----------------|--|
| Keyplan:                                                                                                                                                                                 |                       | ~~~~~~~~~~~~~~~~~~~~~~~~~~~~~~~