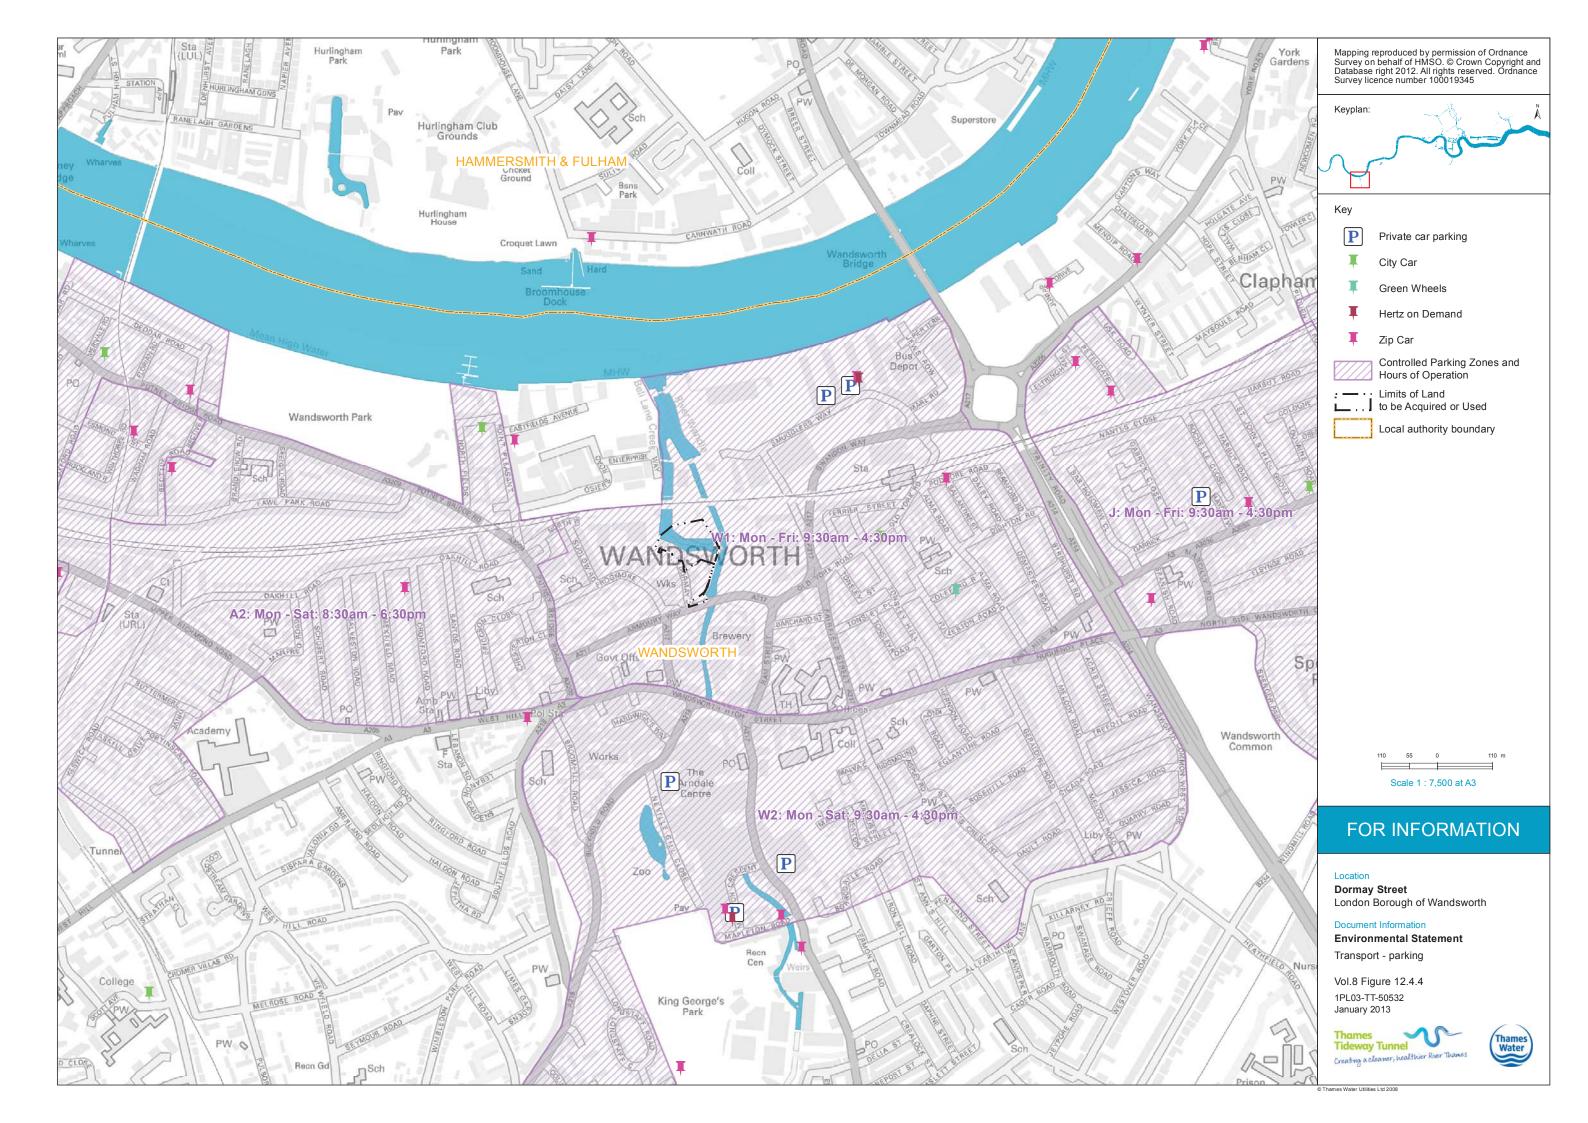

| Terrestrial ecology - wintering birds survey                               | Vol 8 Figure 6.4.4                    |
|----------------------------------------------------------------------------|---------------------------------------|
| Terrestrial ecology - black redstart survey                                | Vol 8 Figure 6.4.5                    |
| Terrestrial ecology - invertebrate survey                                  | Vol 8 Figure 6.4.6                    |
| Terrestrial ecology - invasive plant survey                                | Vol 8 Figure 6.4.7                    |
| Historic environment - historic environment features map                   | Vol 8 Figure 7.4.1                    |
| Historic environment - historic character and setting of heritage assets   | Vol 8 Figure 7.4.2                    |
| Noise and vibration - receptor locations                                   | Vol 8 Figure 9.4.1                    |
|                                                                            | Vol 8 Figure 10.4.1                   |
| Socio-economics - context plan                                             | ¥                                     |
| Townscape and visual - Development pattern and scale                       | Vol 8 Figure 11.4.1                   |
| Townscape and visual - Aerial photo showing pattern of vegetation          | Vol 8 Figure 11.4.2                   |
| Townscape and visual - Transport routes                                    | Vol 8 Figure 11.4.3                   |
| Townscape and visual - Townscape character areas                           | Vol 8 Figure 11.4.4                   |
| Townscape and visual – Viewpoints                                          | Vol 8 Figure 11.4.5                   |
| Construction Traffic Routes                                                | Vol 8 Figure 12.2.1                   |
| Site Location Plan                                                         | Vol 8 Figure 12.4.1                   |
| Pedestrian and Cycle Network                                               | Vol 8 Figure 12.4.2                   |
| Public Transport                                                           | Vol 8 Figure 12.4.3                   |
| Parking                                                                    | Vol 8 Figure 12.4.4                   |
| Survey Locations                                                           | Vol 8 Figure 12.4.5                   |
| Baseline, Construction and Development case traffic flow (AM peak hour)    | Vol 8 Figure 12.4.6                   |
| Baseline, Construction and Development case traffic flow (PM peak hour)    | Vol 8 Figure 12.4.7                   |
| Water resources - groundwater - superficial geology                        | Vol 8 Figure 13.4.1                   |
| Water resources - groundwater - solid geology                              | Vol 8 Figure 13.4.2                   |
| Water resources - groundwater - monitoring locations                       | Vol 8 Figure 13.4.3                   |
| Water resources - surface water - water quality monitoring points          | Vol 8 Figure 14.4.1                   |
| Flood risk – EA flood zones                                                | Vol 8 Figure 15.3.1                   |
|                                                                            |                                       |
| Land quality - potentially contaminating land-uses                         | Vol 8 Figure F.1.1                    |
| Land quality - borehole locations                                          | Vol 8 Figure F.1.2                    |
| Land quality - hazard and waste sites                                      | Vol 8 Figure F.1.3                    |
| Noise and vibration - noise survey locations                               | Vol 8 Figure G.1.                     |
| Flood risk - catchment model maximum flood depth 1% fluvial event with     |                                       |
| MHWS                                                                       | Vol 8 Figure M.2.1                    |
| Flood risk - catchment model maximum flood depth 1% + CC fluvial event     |                                       |
| with MHWS                                                                  | Vol 8 Figure M.2.2                    |
| Flood risk - baseline model maximum flood depth 1% fluvial event with      |                                       |
| MHWS                                                                       | Vol 8 Figure M.2.3                    |
| Flood risk - baseline model maximum flood depth 1% + CC fluvial event with |                                       |
| MHWS                                                                       | Vol 8 Figure M.2.4                    |
| Flood risk - baseline model maximum flood depth 5% fluvial with 5% tidal   |                                       |
| event                                                                      | Vol 8 Figure M.2.5                    |
| Flood risk - baseline model maximum flood depth 5% fluvial with 0.1% tidal |                                       |
| event                                                                      | Vol 8 Figure M.2.6                    |
| Flood risk - baseline model roughness coeffecients                         | Vol 8 Figure M.2.7                    |
| · · · · · · · · · · · · · · · · · · ·                                      | · · · · · · · · · · · · · · · · · · · |
| Flood risk - proposed model roughness coefficients                         | Vol 8 Figure M.2.8                    |
| Flood risk - proposed model maximum flood depth 1% + CC fluvial event with | Vol 8 Figuro M 2.0                    |
| MHWS                                                                       | Vol 8 Figure M.2.9                    |
| Flood risk - baseline model flood hazard rating 1% + CC fluvial event with |                                       |
| MHWS                                                                       | Vol 8 Figure M.2.10                   |