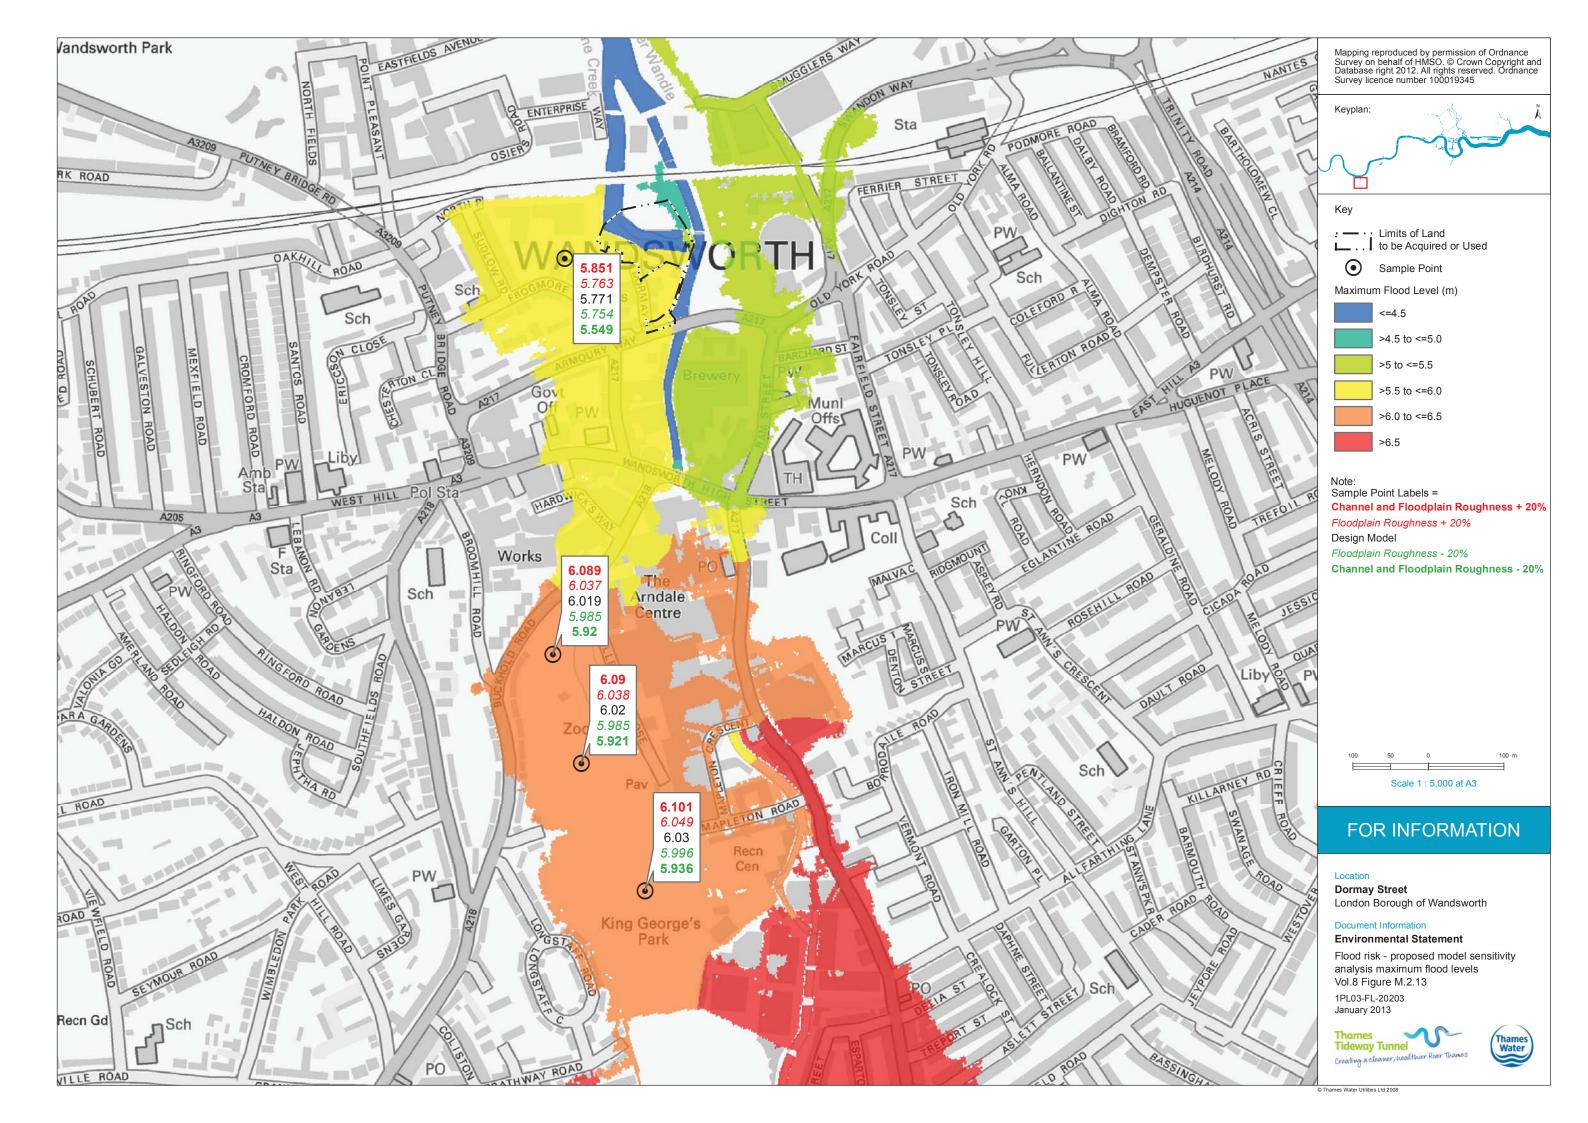

| Flood risk - proposed model flood hazard rating 1% + CC fluvial event with |                     |
|----------------------------------------------------------------------------|---------------------|
| MHWS                                                                       | Vol 8 Figure M.2.11 |
| Flood risk - baseline model sensitivity analysis maximum flood levels      | Vol 8 Figure M.2.12 |
| Flood risk - proposed model sensitivity analysis maximum flood levels      | Vol 8 Figure M.2.13 |