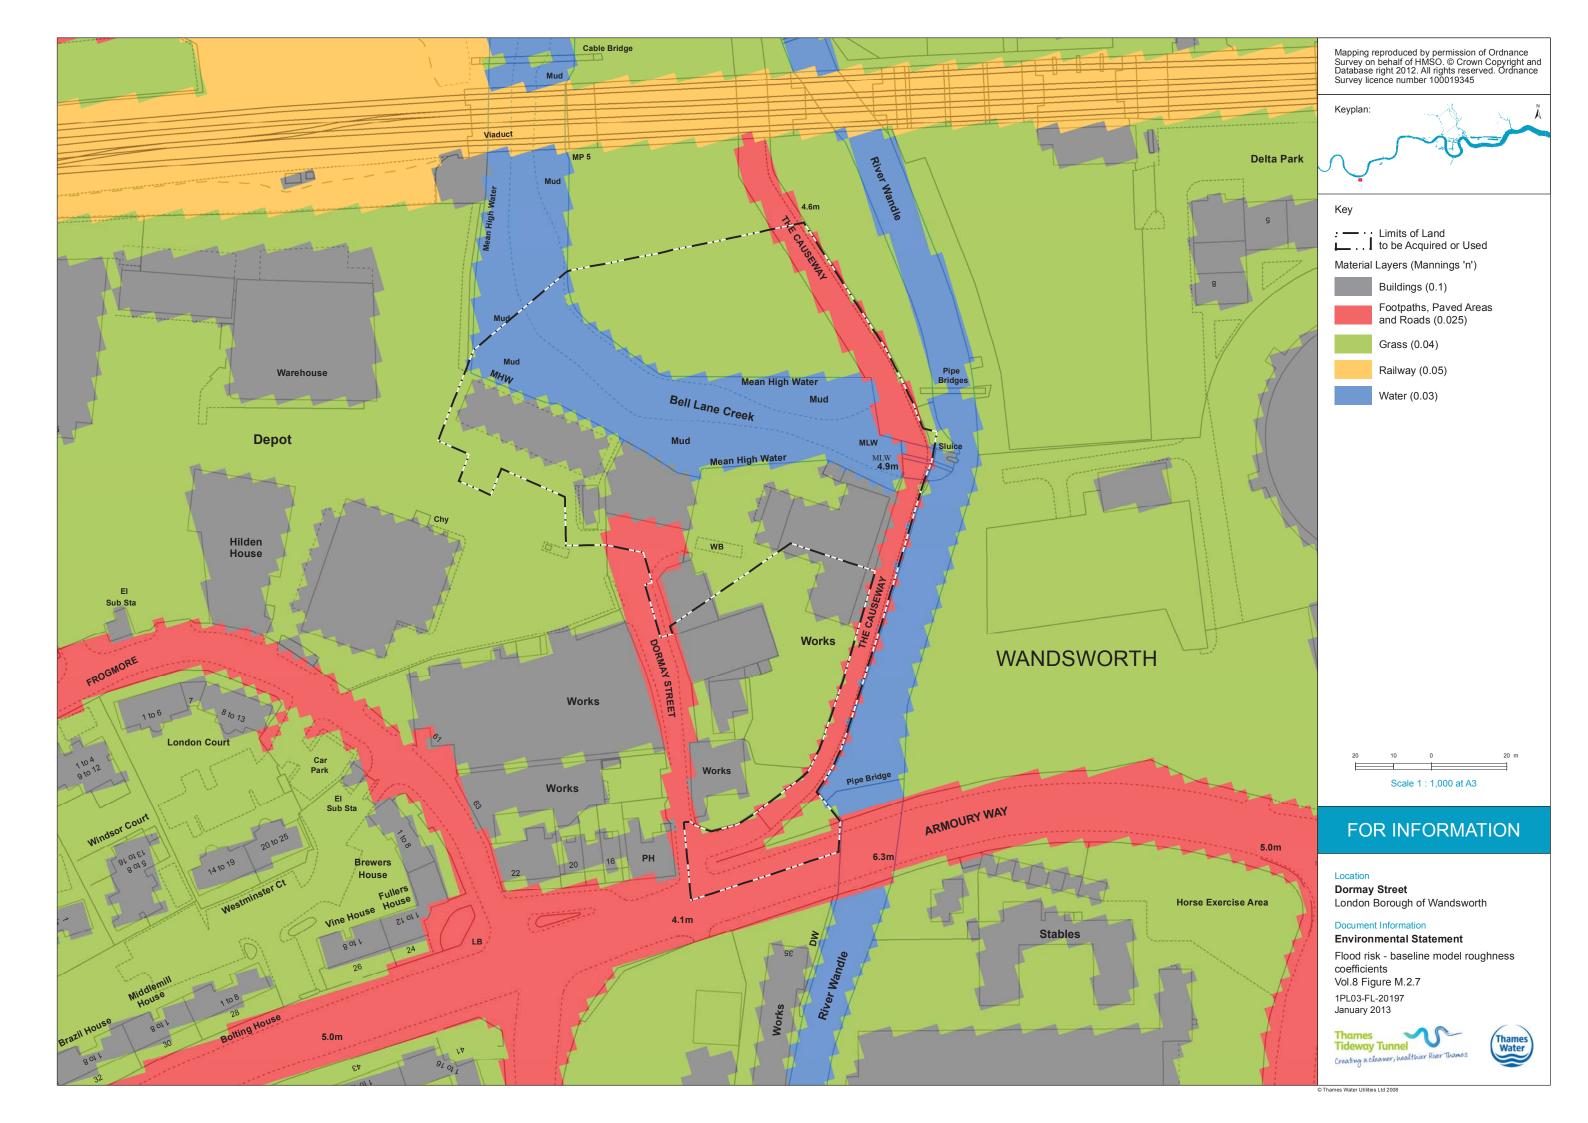

| Terrestrial ecology - wintering birds survey                               | Vol 8 Figure 6.4.4                    |
|----------------------------------------------------------------------------|---------------------------------------|
| Terrestrial ecology - black redstart survey                                | Vol 8 Figure 6.4.5                    |
| Terrestrial ecology - invertebrate survey                                  | Vol 8 Figure 6.4.6                    |
| Terrestrial ecology - invasive plant survey                                | Vol 8 Figure 6.4.7                    |
| Historic environment - historic environment features map                   | Vol 8 Figure 7.4.1                    |
| Historic environment - historic character and setting of heritage assets   | Vol 8 Figure 7.4.2                    |
| Noise and vibration - receptor locations                                   | Vol 8 Figure 9.4.1                    |
|                                                                            | Vol 8 Figure 10.4.1                   |
| Socio-economics - context plan                                             | ¥                                     |
| Townscape and visual - Development pattern and scale                       | Vol 8 Figure 11.4.1                   |
| Townscape and visual - Aerial photo showing pattern of vegetation          | Vol 8 Figure 11.4.2                   |
| Townscape and visual - Transport routes                                    | Vol 8 Figure 11.4.3                   |
| Townscape and visual - Townscape character areas                           | Vol 8 Figure 11.4.4                   |
| Townscape and visual – Viewpoints                                          | Vol 8 Figure 11.4.5                   |
| Construction Traffic Routes                                                | Vol 8 Figure 12.2.1                   |
| Site Location Plan                                                         | Vol 8 Figure 12.4.1                   |
| Pedestrian and Cycle Network                                               | Vol 8 Figure 12.4.2                   |
| Public Transport                                                           | Vol 8 Figure 12.4.3                   |
| Parking                                                                    | Vol 8 Figure 12.4.4                   |
| Survey Locations                                                           | Vol 8 Figure 12.4.5                   |
| Baseline, Construction and Development case traffic flow (AM peak hour)    | Vol 8 Figure 12.4.6                   |
| Baseline, Construction and Development case traffic flow (PM peak hour)    | Vol 8 Figure 12.4.7                   |
| Water resources - groundwater - superficial geology                        | Vol 8 Figure 13.4.1                   |
| Water resources - groundwater - solid geology                              | Vol 8 Figure 13.4.2                   |
| Water resources - groundwater - monitoring locations                       | Vol 8 Figure 13.4.3                   |
| Water resources - surface water - water quality monitoring points          | Vol 8 Figure 14.4.1                   |
| Flood risk – EA flood zones                                                | Vol 8 Figure 15.3.1                   |
|                                                                            |                                       |
| Land quality - potentially contaminating land-uses                         | Vol 8 Figure F.1.1                    |
| Land quality - borehole locations                                          | Vol 8 Figure F.1.2                    |
| Land quality - hazard and waste sites                                      | Vol 8 Figure F.1.3                    |
| Noise and vibration - noise survey locations                               | Vol 8 Figure G.1.                     |
| Flood risk - catchment model maximum flood depth 1% fluvial event with     |                                       |
| MHWS                                                                       | Vol 8 Figure M.2.1                    |
| Flood risk - catchment model maximum flood depth 1% + CC fluvial event     |                                       |
| with MHWS                                                                  | Vol 8 Figure M.2.2                    |
| Flood risk - baseline model maximum flood depth 1% fluvial event with      |                                       |
| MHWS                                                                       | Vol 8 Figure M.2.3                    |
| Flood risk - baseline model maximum flood depth 1% + CC fluvial event with |                                       |
| MHWS                                                                       | Vol 8 Figure M.2.4                    |
| Flood risk - baseline model maximum flood depth 5% fluvial with 5% tidal   |                                       |
| event                                                                      | Vol 8 Figure M.2.5                    |
| Flood risk - baseline model maximum flood depth 5% fluvial with 0.1% tidal |                                       |
| event                                                                      | Vol 8 Figure M.2.6                    |
| Flood risk - baseline model roughness coeffecients                         | Vol 8 Figure M.2.7                    |
| · · · · · · · · · · · · · · · · · · ·                                      | · · · · · · · · · · · · · · · · · · · |
| Flood risk - proposed model roughness coefficients                         | Vol 8 Figure M.2.8                    |
| Flood risk - proposed model maximum flood depth 1% + CC fluvial event with | Vol 8 Figuro M 2.0                    |
| MHWS                                                                       | Vol 8 Figure M.2.9                    |
| Flood risk - baseline model flood hazard rating 1% + CC fluvial event with |                                       |
| MHWS                                                                       | Vol 8 Figure M.2.10                   |