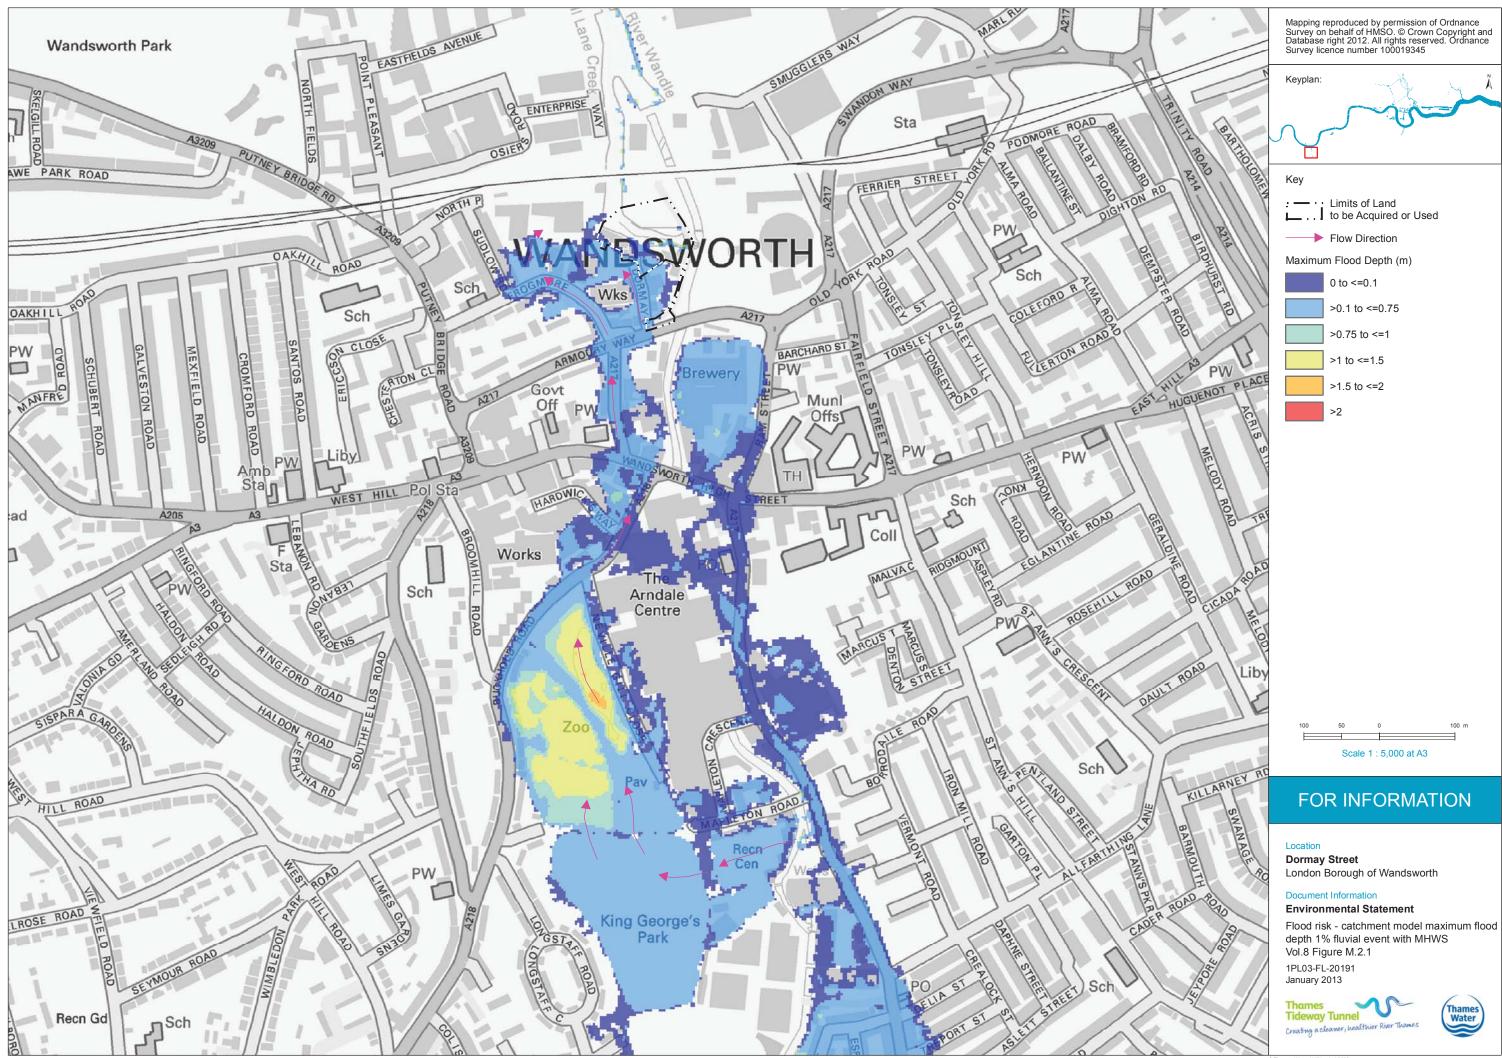

| Terrestrial ecology - wintering birds survey                               | Vol 8 Figure 6.4.4                    |
|----------------------------------------------------------------------------|---------------------------------------|
| Terrestrial ecology - black redstart survey                                | Vol 8 Figure 6.4.5                    |
| Terrestrial ecology - invertebrate survey                                  | Vol 8 Figure 6.4.6                    |
| Terrestrial ecology - invasive plant survey                                | Vol 8 Figure 6.4.7                    |
| Historic environment - historic environment features map                   | Vol 8 Figure 7.4.1                    |
| Historic environment - historic character and setting of heritage assets   | Vol 8 Figure 7.4.2                    |
| Noise and vibration - receptor locations                                   | Vol 8 Figure 9.4.1                    |
|                                                                            | Vol 8 Figure 10.4.1                   |
| Socio-economics - context plan                                             | ¥                                     |
| Townscape and visual - Development pattern and scale                       | Vol 8 Figure 11.4.1                   |
| Townscape and visual - Aerial photo showing pattern of vegetation          | Vol 8 Figure 11.4.2                   |
| Townscape and visual - Transport routes                                    | Vol 8 Figure 11.4.3                   |
| Townscape and visual - Townscape character areas                           | Vol 8 Figure 11.4.4                   |
| Townscape and visual – Viewpoints                                          | Vol 8 Figure 11.4.5                   |
| Construction Traffic Routes                                                | Vol 8 Figure 12.2.1                   |
| Site Location Plan                                                         | Vol 8 Figure 12.4.1                   |
| Pedestrian and Cycle Network                                               | Vol 8 Figure 12.4.2                   |
| Public Transport                                                           | Vol 8 Figure 12.4.3                   |
| Parking                                                                    | Vol 8 Figure 12.4.4                   |
| Survey Locations                                                           | Vol 8 Figure 12.4.5                   |
| Baseline, Construction and Development case traffic flow (AM peak hour)    | Vol 8 Figure 12.4.6                   |
| Baseline, Construction and Development case traffic flow (PM peak hour)    | Vol 8 Figure 12.4.7                   |
| Water resources - groundwater - superficial geology                        | Vol 8 Figure 13.4.1                   |
| Water resources - groundwater - solid geology                              | Vol 8 Figure 13.4.2                   |
| Water resources - groundwater - monitoring locations                       | Vol 8 Figure 13.4.3                   |
| Water resources - surface water - water quality monitoring points          | Vol 8 Figure 14.4.1                   |
| Flood risk – EA flood zones                                                | Vol 8 Figure 15.3.1                   |
|                                                                            |                                       |
| Land quality - potentially contaminating land-uses                         | Vol 8 Figure F.1.1                    |
| Land quality - borehole locations                                          | Vol 8 Figure F.1.2                    |
| Land quality - hazard and waste sites                                      | Vol 8 Figure F.1.3                    |
| Noise and vibration - noise survey locations                               | Vol 8 Figure G.1.                     |
| Flood risk - catchment model maximum flood depth 1% fluvial event with     |                                       |
| MHWS                                                                       | Vol 8 Figure M.2.1                    |
| Flood risk - catchment model maximum flood depth 1% + CC fluvial event     |                                       |
| with MHWS                                                                  | Vol 8 Figure M.2.2                    |
| Flood risk - baseline model maximum flood depth 1% fluvial event with      |                                       |
| MHWS                                                                       | Vol 8 Figure M.2.3                    |
| Flood risk - baseline model maximum flood depth 1% + CC fluvial event with |                                       |
| MHWS                                                                       | Vol 8 Figure M.2.4                    |
| Flood risk - baseline model maximum flood depth 5% fluvial with 5% tidal   |                                       |
| event                                                                      | Vol 8 Figure M.2.5                    |
| Flood risk - baseline model maximum flood depth 5% fluvial with 0.1% tidal |                                       |
| event                                                                      | Vol 8 Figure M.2.6                    |
| Flood risk - baseline model roughness coeffecients                         | Vol 8 Figure M.2.7                    |
| · · · · · · · · · · · · · · · · · · ·                                      | · · · · · · · · · · · · · · · · · · · |
| Flood risk - proposed model roughness coefficients                         | Vol 8 Figure M.2.8                    |
| Flood risk - proposed model maximum flood depth 1% + CC fluvial event with | Vol 8 Figuro M 2.0                    |
| MHWS                                                                       | Vol 8 Figure M.2.9                    |
| Flood risk - baseline model flood hazard rating 1% + CC fluvial event with |                                       |
| MHWS                                                                       | Vol 8 Figure M.2.10                   |