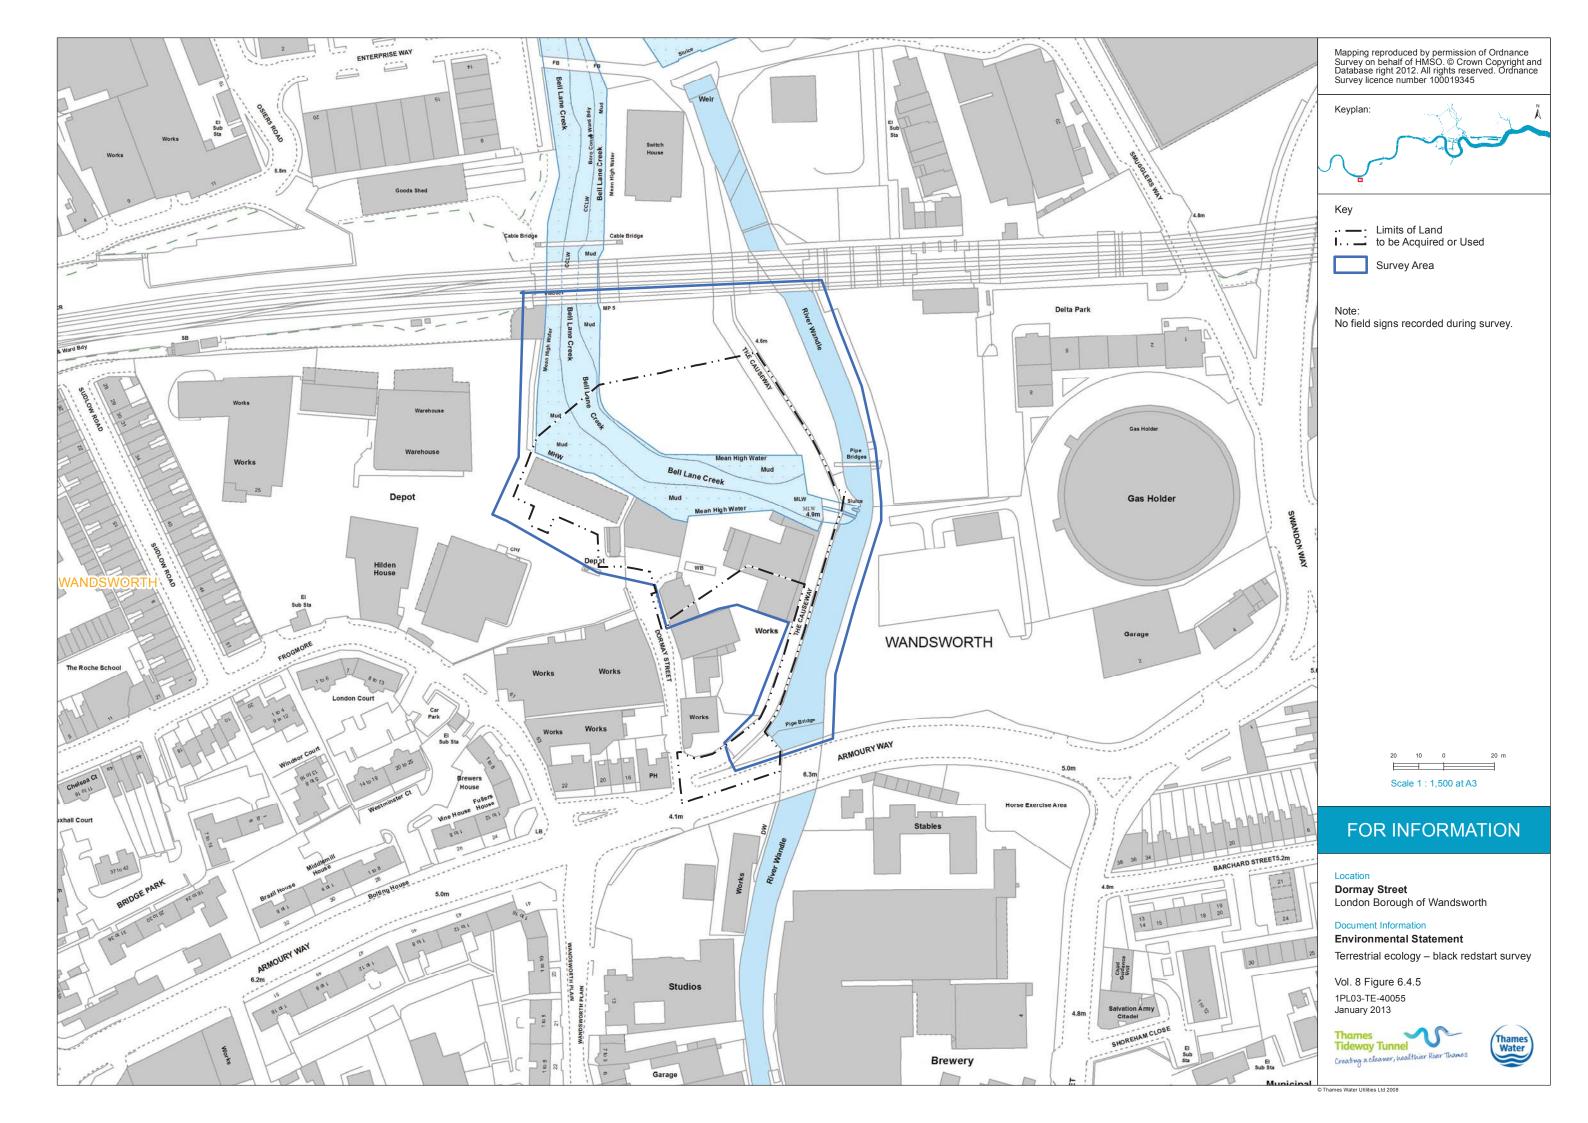

| Terrestrial ecology - wintering birds survey                               | Vol 8 Figure 6.4.4                    |
|----------------------------------------------------------------------------|---------------------------------------|
| Terrestrial ecology - black redstart survey                                | Vol 8 Figure 6.4.5                    |
| Terrestrial ecology - invertebrate survey                                  | Vol 8 Figure 6.4.6                    |
| Terrestrial ecology - invasive plant survey                                | Vol 8 Figure 6.4.7                    |
| Historic environment - historic environment features map                   | Vol 8 Figure 7.4.1                    |
| Historic environment - historic character and setting of heritage assets   | Vol 8 Figure 7.4.2                    |
| Noise and vibration - receptor locations                                   | Vol 8 Figure 9.4.1                    |
|                                                                            | Vol 8 Figure 10.4.1                   |
| Socio-economics - context plan                                             | ¥                                     |
| Townscape and visual - Development pattern and scale                       | Vol 8 Figure 11.4.1                   |
| Townscape and visual - Aerial photo showing pattern of vegetation          | Vol 8 Figure 11.4.2                   |
| Townscape and visual - Transport routes                                    | Vol 8 Figure 11.4.3                   |
| Townscape and visual - Townscape character areas                           | Vol 8 Figure 11.4.4                   |
| Townscape and visual – Viewpoints                                          | Vol 8 Figure 11.4.5                   |
| Construction Traffic Routes                                                | Vol 8 Figure 12.2.1                   |
| Site Location Plan                                                         | Vol 8 Figure 12.4.1                   |
| Pedestrian and Cycle Network                                               | Vol 8 Figure 12.4.2                   |
| Public Transport                                                           | Vol 8 Figure 12.4.3                   |
| Parking                                                                    | Vol 8 Figure 12.4.4                   |
| Survey Locations                                                           | Vol 8 Figure 12.4.5                   |
| Baseline, Construction and Development case traffic flow (AM peak hour)    | Vol 8 Figure 12.4.6                   |
| Baseline, Construction and Development case traffic flow (PM peak hour)    | Vol 8 Figure 12.4.7                   |
| Water resources - groundwater - superficial geology                        | Vol 8 Figure 13.4.1                   |
| Water resources - groundwater - solid geology                              | Vol 8 Figure 13.4.2                   |
| Water resources - groundwater - monitoring locations                       | Vol 8 Figure 13.4.3                   |
| Water resources - surface water - water quality monitoring points          | Vol 8 Figure 14.4.1                   |
| Flood risk – EA flood zones                                                | Vol 8 Figure 15.3.1                   |
|                                                                            |                                       |
| Land quality - potentially contaminating land-uses                         | Vol 8 Figure F.1.1                    |
| Land quality - borehole locations                                          | Vol 8 Figure F.1.2                    |
| Land quality - hazard and waste sites                                      | Vol 8 Figure F.1.3                    |
| Noise and vibration - noise survey locations                               | Vol 8 Figure G.1.                     |
| Flood risk - catchment model maximum flood depth 1% fluvial event with     |                                       |
| MHWS                                                                       | Vol 8 Figure M.2.1                    |
| Flood risk - catchment model maximum flood depth 1% + CC fluvial event     |                                       |
| with MHWS                                                                  | Vol 8 Figure M.2.2                    |
| Flood risk - baseline model maximum flood depth 1% fluvial event with      |                                       |
| MHWS                                                                       | Vol 8 Figure M.2.3                    |
| Flood risk - baseline model maximum flood depth 1% + CC fluvial event with |                                       |
| MHWS                                                                       | Vol 8 Figure M.2.4                    |
| Flood risk - baseline model maximum flood depth 5% fluvial with 5% tidal   |                                       |
| event                                                                      | Vol 8 Figure M.2.5                    |
| Flood risk - baseline model maximum flood depth 5% fluvial with 0.1% tidal |                                       |
| event                                                                      | Vol 8 Figure M.2.6                    |
| Flood risk - baseline model roughness coeffecients                         | Vol 8 Figure M.2.7                    |
| · · · · · · · · · · · · · · · · · · ·                                      | · · · · · · · · · · · · · · · · · · · |
| Flood risk - proposed model roughness coefficients                         | Vol 8 Figure M.2.8                    |
| Flood risk - proposed model maximum flood depth 1% + CC fluvial event with | Vol 8 Figuro M 2.0                    |
| MHWS                                                                       | Vol 8 Figure M.2.9                    |
| Flood risk - baseline model flood hazard rating 1% + CC fluvial event with |                                       |
| MHWS                                                                       | Vol 8 Figure M.2.10                   |