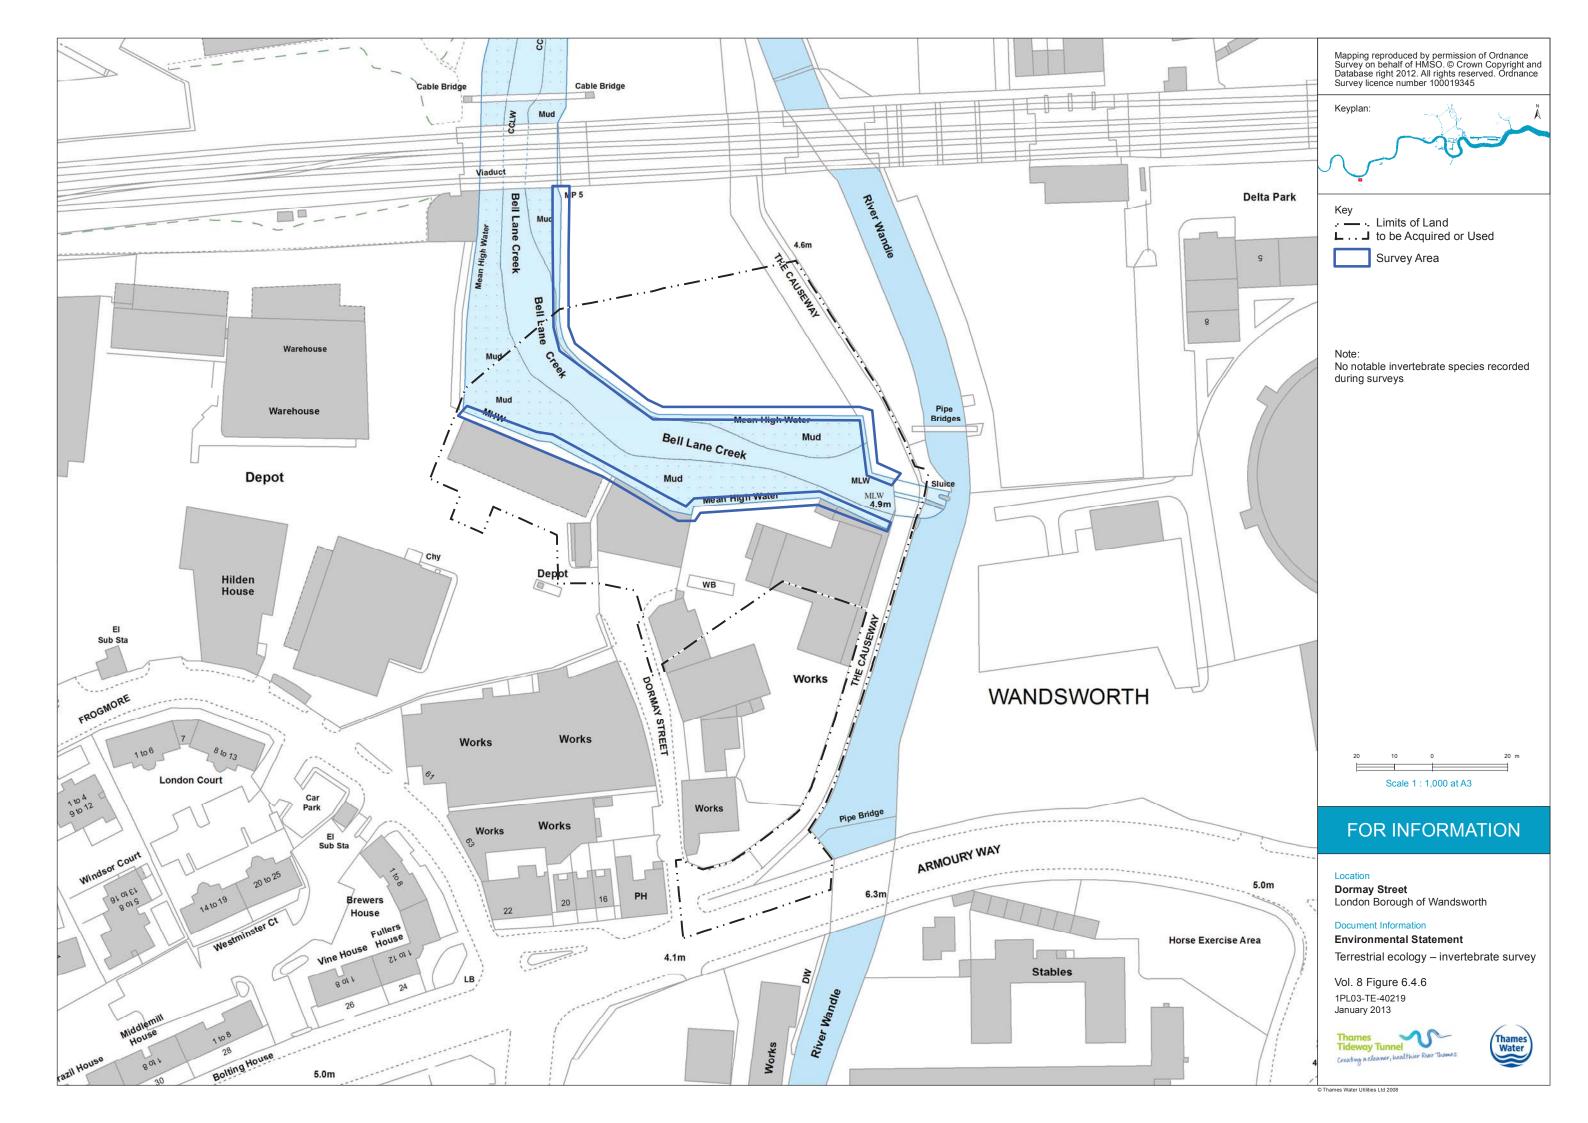

| Terrestrial ecology - wintering birds survey                               | Vol 8 Figure 6.4.4                    |
|----------------------------------------------------------------------------|---------------------------------------|
| Terrestrial ecology - black redstart survey                                | Vol 8 Figure 6.4.5                    |
| Terrestrial ecology - invertebrate survey                                  | Vol 8 Figure 6.4.6                    |
| Terrestrial ecology - invasive plant survey                                | Vol 8 Figure 6.4.7                    |
| Historic environment - historic environment features map                   | Vol 8 Figure 7.4.1                    |
| Historic environment - historic character and setting of heritage assets   | Vol 8 Figure 7.4.2                    |
| Noise and vibration - receptor locations                                   | Vol 8 Figure 9.4.1                    |
|                                                                            | Vol 8 Figure 10.4.1                   |
| Socio-economics - context plan                                             | ¥                                     |
| Townscape and visual - Development pattern and scale                       | Vol 8 Figure 11.4.1                   |
| Townscape and visual - Aerial photo showing pattern of vegetation          | Vol 8 Figure 11.4.2                   |
| Townscape and visual - Transport routes                                    | Vol 8 Figure 11.4.3                   |
| Townscape and visual - Townscape character areas                           | Vol 8 Figure 11.4.4                   |
| Townscape and visual – Viewpoints                                          | Vol 8 Figure 11.4.5                   |
| Construction Traffic Routes                                                | Vol 8 Figure 12.2.1                   |
| Site Location Plan                                                         | Vol 8 Figure 12.4.1                   |
| Pedestrian and Cycle Network                                               | Vol 8 Figure 12.4.2                   |
| Public Transport                                                           | Vol 8 Figure 12.4.3                   |
| Parking                                                                    | Vol 8 Figure 12.4.4                   |
| Survey Locations                                                           | Vol 8 Figure 12.4.5                   |
| Baseline, Construction and Development case traffic flow (AM peak hour)    | Vol 8 Figure 12.4.6                   |
| Baseline, Construction and Development case traffic flow (PM peak hour)    | Vol 8 Figure 12.4.7                   |
| Water resources - groundwater - superficial geology                        | Vol 8 Figure 13.4.1                   |
| Water resources - groundwater - solid geology                              | Vol 8 Figure 13.4.2                   |
| Water resources - groundwater - monitoring locations                       | Vol 8 Figure 13.4.3                   |
| Water resources - surface water - water quality monitoring points          | Vol 8 Figure 14.4.1                   |
| Flood risk – EA flood zones                                                | Vol 8 Figure 15.3.1                   |
|                                                                            |                                       |
| Land quality - potentially contaminating land-uses                         | Vol 8 Figure F.1.1                    |
| Land quality - borehole locations                                          | Vol 8 Figure F.1.2                    |
| Land quality - hazard and waste sites                                      | Vol 8 Figure F.1.3                    |
| Noise and vibration - noise survey locations                               | Vol 8 Figure G.1.                     |
| Flood risk - catchment model maximum flood depth 1% fluvial event with     |                                       |
| MHWS                                                                       | Vol 8 Figure M.2.1                    |
| Flood risk - catchment model maximum flood depth 1% + CC fluvial event     |                                       |
| with MHWS                                                                  | Vol 8 Figure M.2.2                    |
| Flood risk - baseline model maximum flood depth 1% fluvial event with      |                                       |
| MHWS                                                                       | Vol 8 Figure M.2.3                    |
| Flood risk - baseline model maximum flood depth 1% + CC fluvial event with |                                       |
| MHWS                                                                       | Vol 8 Figure M.2.4                    |
| Flood risk - baseline model maximum flood depth 5% fluvial with 5% tidal   |                                       |
| event                                                                      | Vol 8 Figure M.2.5                    |
| Flood risk - baseline model maximum flood depth 5% fluvial with 0.1% tidal |                                       |
| event                                                                      | Vol 8 Figure M.2.6                    |
| Flood risk - baseline model roughness coeffecients                         | Vol 8 Figure M.2.7                    |
| · · · · · · · · · · · · · · · · · · ·                                      | · · · · · · · · · · · · · · · · · · · |
| Flood risk - proposed model roughness coefficients                         | Vol 8 Figure M.2.8                    |
| Flood risk - proposed model maximum flood depth 1% + CC fluvial event with | Vol 8 Figuro M 2.0                    |
| MHWS                                                                       | Vol 8 Figure M.2.9                    |
| Flood risk - baseline model flood hazard rating 1% + CC fluvial event with |                                       |
| MHWS                                                                       | Vol 8 Figure M.2.10                   |