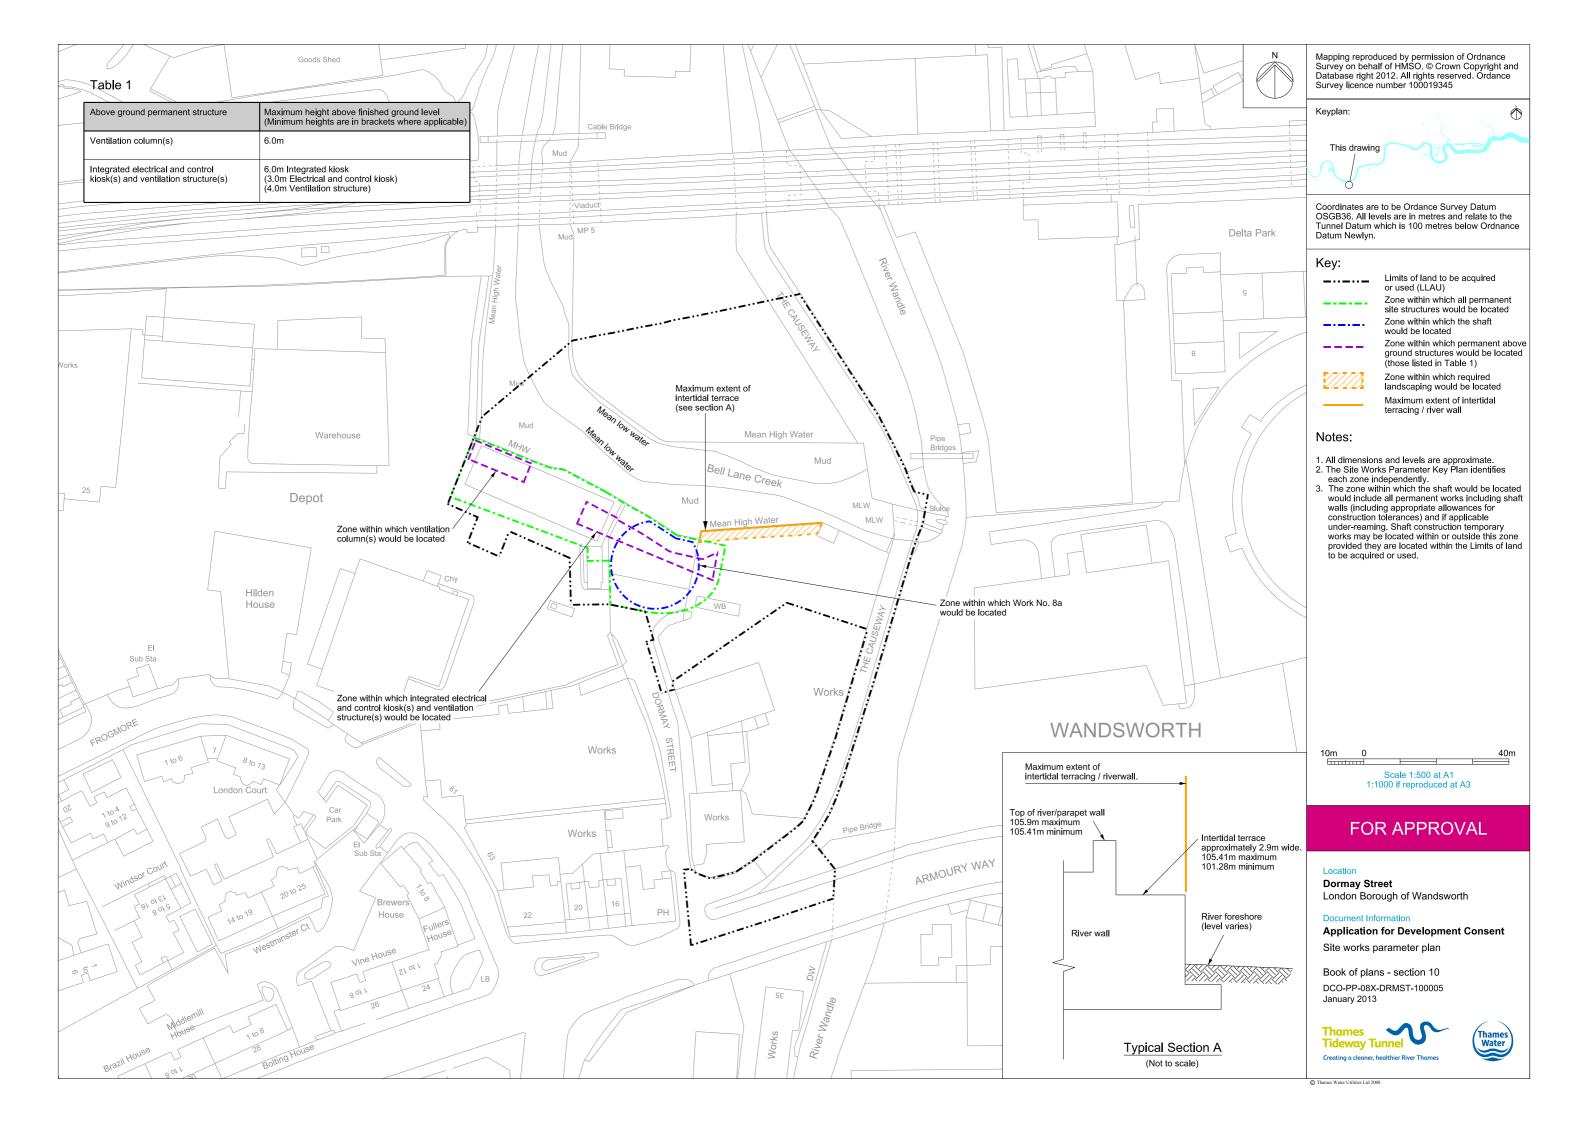

#### List of contents

| Section 1: Plans from the Book of Plans                                         |                    |
|---------------------------------------------------------------------------------|--------------------|
| Site works parameter plan                                                       |                    |
| Demolition and site clearance plan                                              |                    |
| Access plan                                                                     |                    |
| Proposed site features plan                                                     |                    |
| Kiosk and ventilation structure design intent                                   |                    |
| Construction phase 1                                                            |                    |
| Construction phase 2                                                            |                    |
| Transport - existing highway layout                                             |                    |
| Transport - highway layout during construction                                  |                    |
| Transport - permanent highway layout                                            |                    |
|                                                                                 |                    |
| Section 2: Environmental impact assessment figures                              |                    |
| Site location plan                                                              | Vol 8 Figure 2.1.1 |
| Land use                                                                        | Vol 8 Figure 2.1.2 |
| Environmental setting                                                           | Vol 8 Figure 2.1.3 |
| Base case and cumulative development projects                                   | Vol 8 Figure 3.5.1 |
| Air quality and odour - air quality monitoring sites                            | Vol 8 Figure 4.4.1 |
| Air quality and odour - H2S monitoring locations                                | Vol 8 Figure 4.4.2 |
| Air quality and odour - modelled air quality receptors                          | Vol 8 Figure 4.4.3 |
| Air quality and odour - annual mean NO2 for 2010 baseline                       | Vol 8 Figure 4.5.1 |
| Air quality and odour - annual mean NO2 for peak construction year base         |                    |
| case                                                                            | Vol 8 Figure 4.5.2 |
| Air quality and odour - annual mean NO2 for peak construction year              |                    |
| development case                                                                | Vol 8 Figure 4.5.3 |
| Air quality and odour - annual mean NO2 Impact for peak construction year       | Vol 8 Figure 4.5.4 |
| Air quality and odour - annual mean PM10 for 2010 baseline                      | Vol 8 Figure 4.5.5 |
| Air quality and odour - annual mean PM10 for peak construction year base        |                    |
| case                                                                            | Vol 8 Figure 4.5.6 |
| Air quality and odour - annual mean PM10 for peak construction year             |                    |
| development case                                                                | Vol 8 Figure 4.5.7 |
| Air quality and odour - annual mean PM10 Impact for peak construction year      | Vol 8 Figure 4.5.8 |
| Aquatic ecology - habitats and sampling locations                               | Vol 8 Figure 5.4.1 |
| Terrestrial ecology - designated sites                                          | Vol 8 Figure 6.1.1 |
| Terrestrial ecology - Phase 1 Habitat Survey                                    | Vol 8 Figure 6.4.1 |
| Terrestrial ecology - bat triggering (remote recording) and bat activity survey | Vol 8 Figure 6.4.2 |
| Terrestrial ecology - breeding bird survey                                      | Vol 8 Figure 6.4.3 |

### 1 Plans from the Book of Plans

Mapping reproduced by permission of Ordnance Survey on behalf of HMSO. © Crown Copyright and Database right 2012. All rights reserved. Ordance Survey licence number 100019345 Keyplan: Ď This drawing Ó Coordinates are to be Ordance Survey Datum OSGB36. All levels are in metres and relate to the Tunnel Datum which is 100 metres below Ordnance Datum Newlyn. 10m 0 10m Scale 1:200 at A1 1:400 if reproduced at A3 INDICATIVE Location **Dormay Street** London Borough of Wandsworth Document Information Application for Development Consent Kiosk and ventilation structure design intent Book of plans - section 10 DCO-PP-08X-DRMST-100012 January 2013 Thames Tideway Tuppel Thames Water **Tideway Tunnel** Creating a cleaner, healthier River Thames