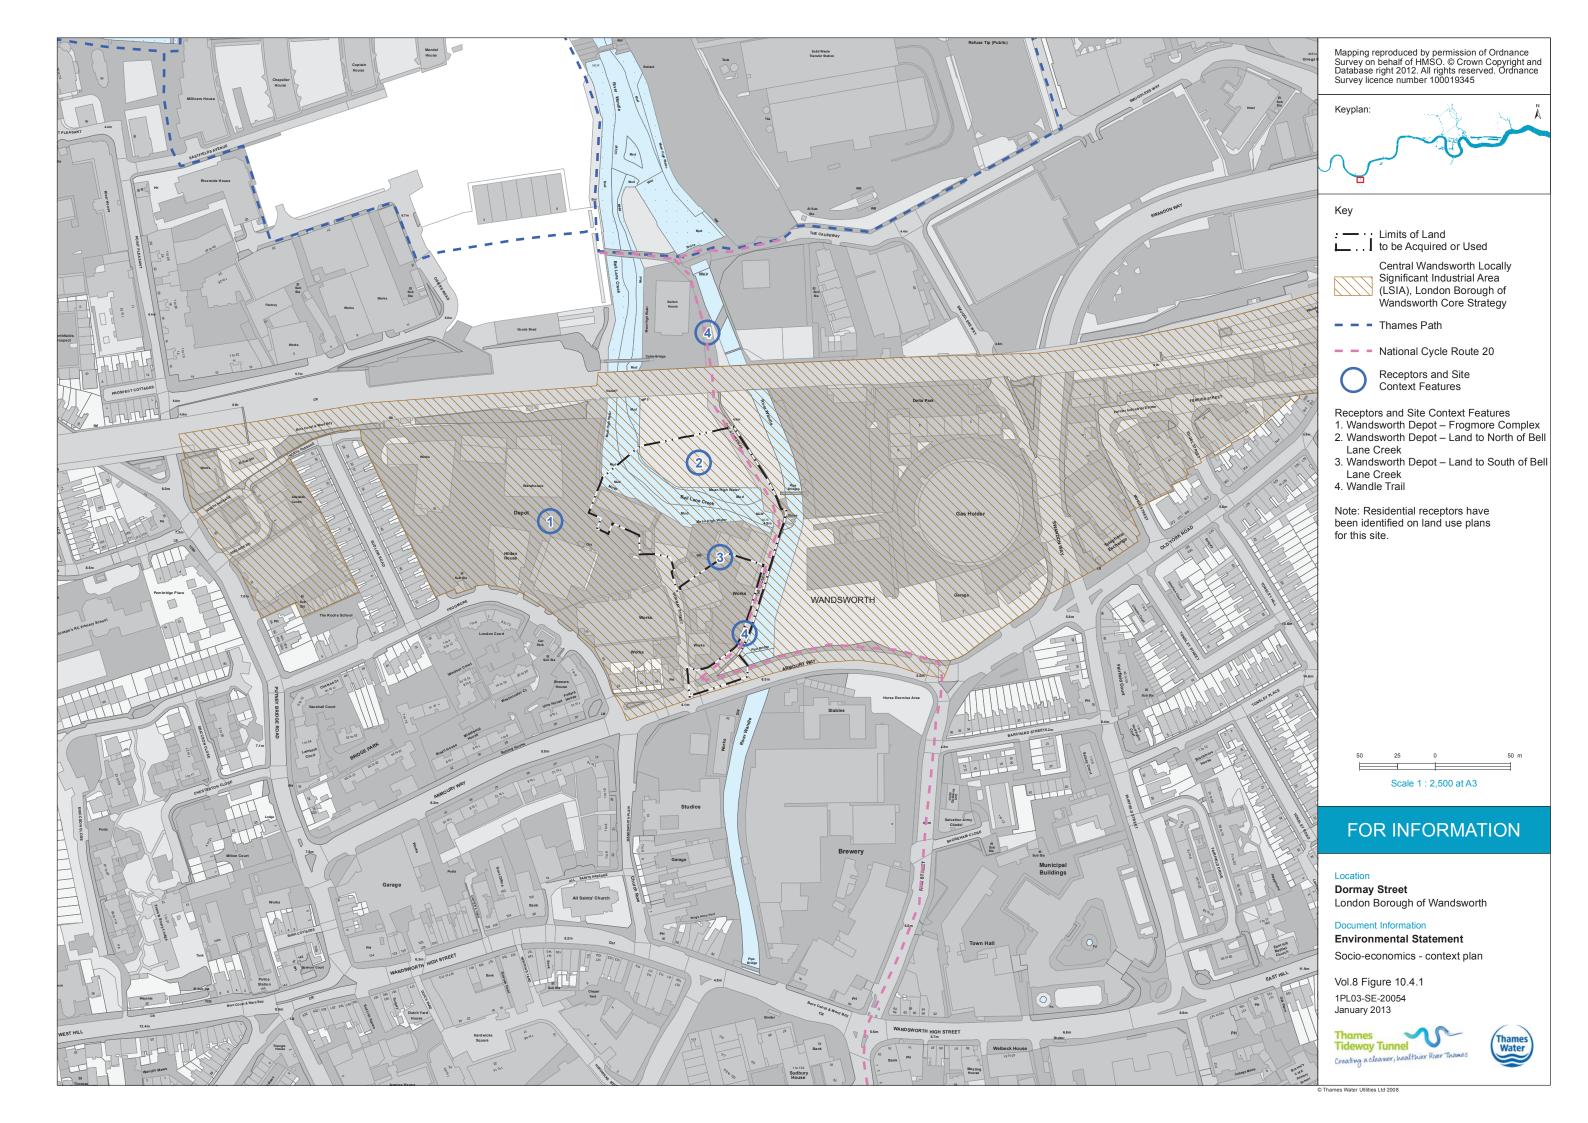

| Terrestrial ecology - wintering birds survey                               | Vol 8 Figure 6.4.4                    |
|----------------------------------------------------------------------------|---------------------------------------|
| Terrestrial ecology - black redstart survey                                | Vol 8 Figure 6.4.5                    |
| Terrestrial ecology - invertebrate survey                                  | Vol 8 Figure 6.4.6                    |
| Terrestrial ecology - invasive plant survey                                | Vol 8 Figure 6.4.7                    |
| Historic environment - historic environment features map                   | Vol 8 Figure 7.4.1                    |
| Historic environment - historic character and setting of heritage assets   | Vol 8 Figure 7.4.2                    |
| Noise and vibration - receptor locations                                   | Vol 8 Figure 9.4.1                    |
|                                                                            | Vol 8 Figure 10.4.1                   |
| Socio-economics - context plan                                             | ¥                                     |
| Townscape and visual - Development pattern and scale                       | Vol 8 Figure 11.4.1                   |
| Townscape and visual - Aerial photo showing pattern of vegetation          | Vol 8 Figure 11.4.2                   |
| Townscape and visual - Transport routes                                    | Vol 8 Figure 11.4.3                   |
| Townscape and visual - Townscape character areas                           | Vol 8 Figure 11.4.4                   |
| Townscape and visual – Viewpoints                                          | Vol 8 Figure 11.4.5                   |
| Construction Traffic Routes                                                | Vol 8 Figure 12.2.1                   |
| Site Location Plan                                                         | Vol 8 Figure 12.4.1                   |
| Pedestrian and Cycle Network                                               | Vol 8 Figure 12.4.2                   |
| Public Transport                                                           | Vol 8 Figure 12.4.3                   |
| Parking                                                                    | Vol 8 Figure 12.4.4                   |
| Survey Locations                                                           | Vol 8 Figure 12.4.5                   |
| Baseline, Construction and Development case traffic flow (AM peak hour)    | Vol 8 Figure 12.4.6                   |
| Baseline, Construction and Development case traffic flow (PM peak hour)    | Vol 8 Figure 12.4.7                   |
| Water resources - groundwater - superficial geology                        | Vol 8 Figure 13.4.1                   |
| Water resources - groundwater - solid geology                              | Vol 8 Figure 13.4.2                   |
| Water resources - groundwater - monitoring locations                       | Vol 8 Figure 13.4.3                   |
| Water resources - surface water - water quality monitoring points          | Vol 8 Figure 14.4.1                   |
| Flood risk – EA flood zones                                                | Vol 8 Figure 15.3.1                   |
|                                                                            |                                       |
| Land quality - potentially contaminating land-uses                         | Vol 8 Figure F.1.1                    |
| Land quality - borehole locations                                          | Vol 8 Figure F.1.2                    |
| Land quality - hazard and waste sites                                      | Vol 8 Figure F.1.3                    |
| Noise and vibration - noise survey locations                               | Vol 8 Figure G.1.                     |
| Flood risk - catchment model maximum flood depth 1% fluvial event with     |                                       |
| MHWS                                                                       | Vol 8 Figure M.2.1                    |
| Flood risk - catchment model maximum flood depth 1% + CC fluvial event     |                                       |
| with MHWS                                                                  | Vol 8 Figure M.2.2                    |
| Flood risk - baseline model maximum flood depth 1% fluvial event with      |                                       |
| MHWS                                                                       | Vol 8 Figure M.2.3                    |
| Flood risk - baseline model maximum flood depth 1% + CC fluvial event with |                                       |
| MHWS                                                                       | Vol 8 Figure M.2.4                    |
| Flood risk - baseline model maximum flood depth 5% fluvial with 5% tidal   |                                       |
| event                                                                      | Vol 8 Figure M.2.5                    |
| Flood risk - baseline model maximum flood depth 5% fluvial with 0.1% tidal |                                       |
| event                                                                      | Vol 8 Figure M.2.6                    |
| Flood risk - baseline model roughness coeffecients                         | Vol 8 Figure M.2.7                    |
| · · · · · · · · · · · · · · · · · · ·                                      | · · · · · · · · · · · · · · · · · · · |
| Flood risk - proposed model roughness coefficients                         | Vol 8 Figure M.2.8                    |
| Flood risk - proposed model maximum flood depth 1% + CC fluvial event with | Vol 8 Figuro M 2.0                    |
| MHWS                                                                       | Vol 8 Figure M.2.9                    |
| Flood risk - baseline model flood hazard rating 1% + CC fluvial event with |                                       |
| MHWS                                                                       | Vol 8 Figure M.2.10                   |