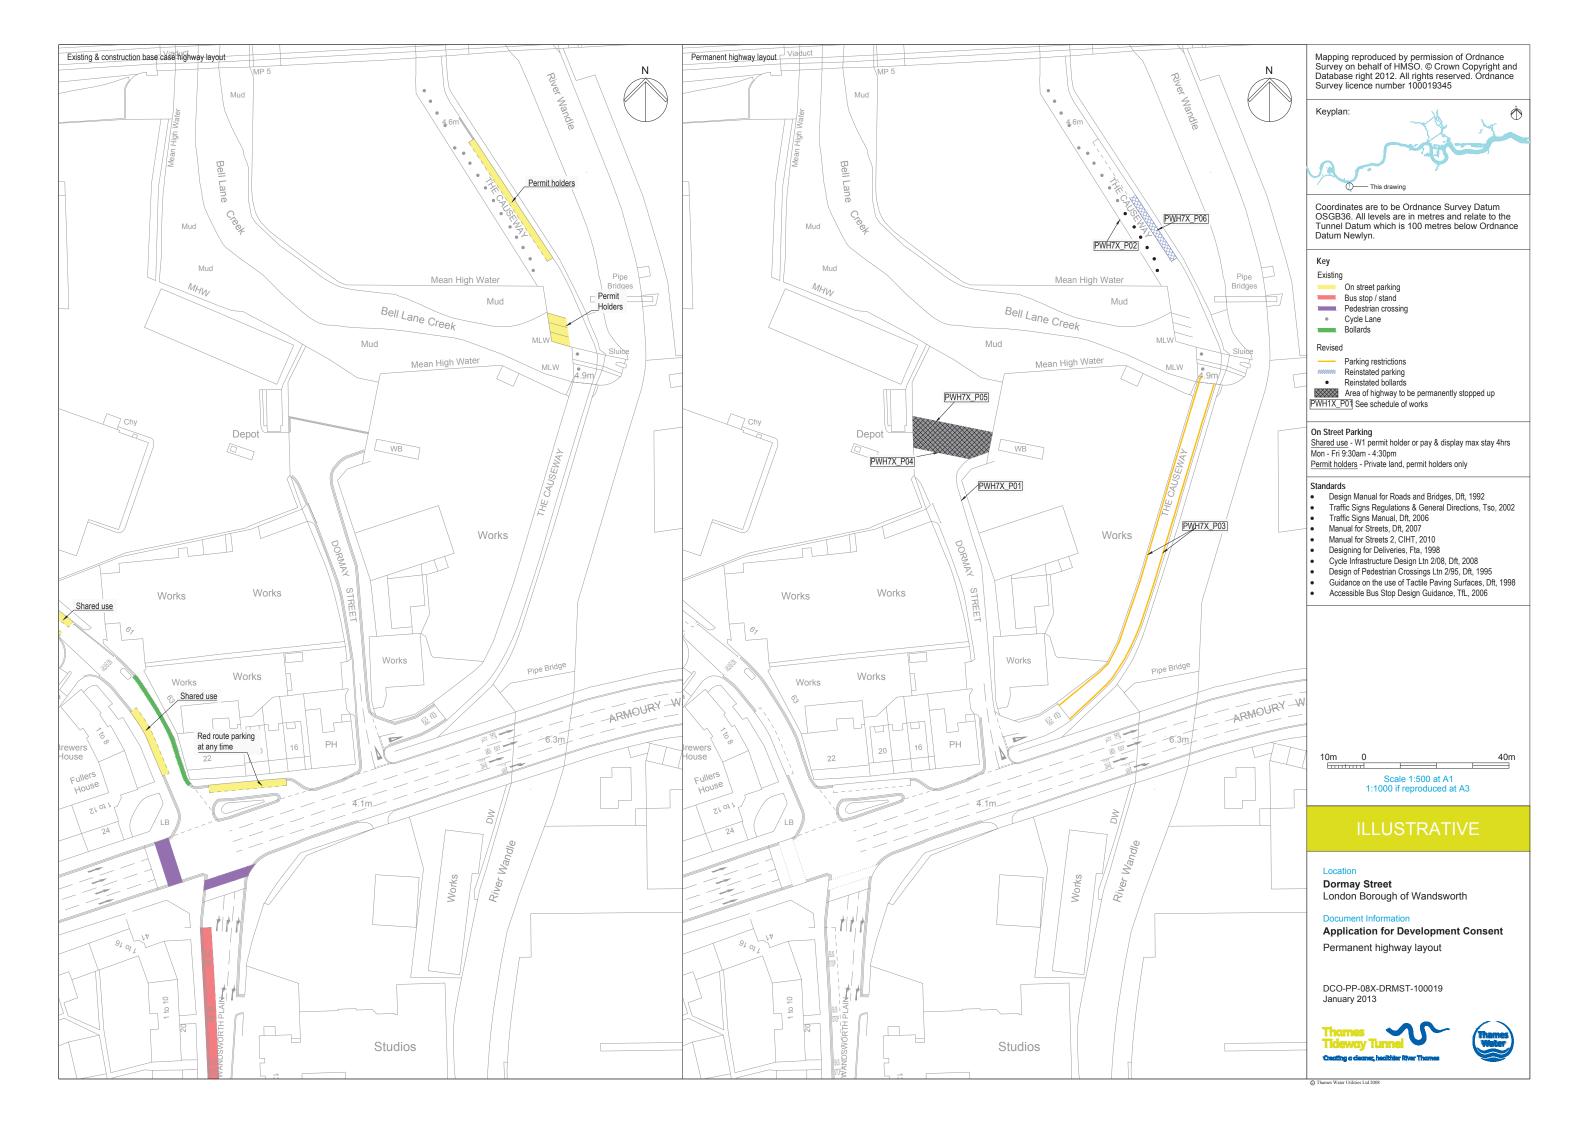

#### List of contents

| Section 1: Plans from the Book of Plans                                         |                    |
|---------------------------------------------------------------------------------|--------------------|
| Site works parameter plan                                                       |                    |
| Demolition and site clearance plan                                              |                    |
| Access plan                                                                     |                    |
| Proposed site features plan                                                     |                    |
| Kiosk and ventilation structure design intent                                   |                    |
| Construction phase 1                                                            |                    |
| Construction phase 2                                                            |                    |
| Transport - existing highway layout                                             |                    |
| Transport - highway layout during construction                                  |                    |
| Transport - permanent highway layout                                            |                    |
|                                                                                 |                    |
| Section 2: Environmental impact assessment figures                              |                    |
| Site location plan                                                              | Vol 8 Figure 2.1.1 |
| Land use                                                                        | Vol 8 Figure 2.1.2 |
| Environmental setting                                                           | Vol 8 Figure 2.1.3 |
| Base case and cumulative development projects                                   | Vol 8 Figure 3.5.1 |
| Air quality and odour - air quality monitoring sites                            | Vol 8 Figure 4.4.1 |
| Air quality and odour - H2S monitoring locations                                | Vol 8 Figure 4.4.2 |
| Air quality and odour - modelled air quality receptors                          | Vol 8 Figure 4.4.3 |
| Air quality and odour - annual mean NO2 for 2010 baseline                       | Vol 8 Figure 4.5.1 |
| Air quality and odour - annual mean NO2 for peak construction year base         |                    |
| case                                                                            | Vol 8 Figure 4.5.2 |
| Air quality and odour - annual mean NO2 for peak construction year              |                    |
| development case                                                                | Vol 8 Figure 4.5.3 |
| Air quality and odour - annual mean NO2 Impact for peak construction year       | Vol 8 Figure 4.5.4 |
| Air quality and odour - annual mean PM10 for 2010 baseline                      | Vol 8 Figure 4.5.5 |
| Air quality and odour - annual mean PM10 for peak construction year base        |                    |
| case                                                                            | Vol 8 Figure 4.5.6 |
| Air quality and odour - annual mean PM10 for peak construction year             |                    |
| development case                                                                | Vol 8 Figure 4.5.7 |
| Air quality and odour - annual mean PM10 Impact for peak construction year      | Vol 8 Figure 4.5.8 |
| Aquatic ecology - habitats and sampling locations                               | Vol 8 Figure 5.4.1 |
| Terrestrial ecology - designated sites                                          | Vol 8 Figure 6.1.1 |
| Terrestrial ecology - Phase 1 Habitat Survey                                    | Vol 8 Figure 6.4.1 |
| Terrestrial ecology - bat triggering (remote recording) and bat activity survey | Vol 8 Figure 6.4.2 |
| Terrestrial ecology - breeding bird survey                                      | Vol 8 Figure 6.4.3 |