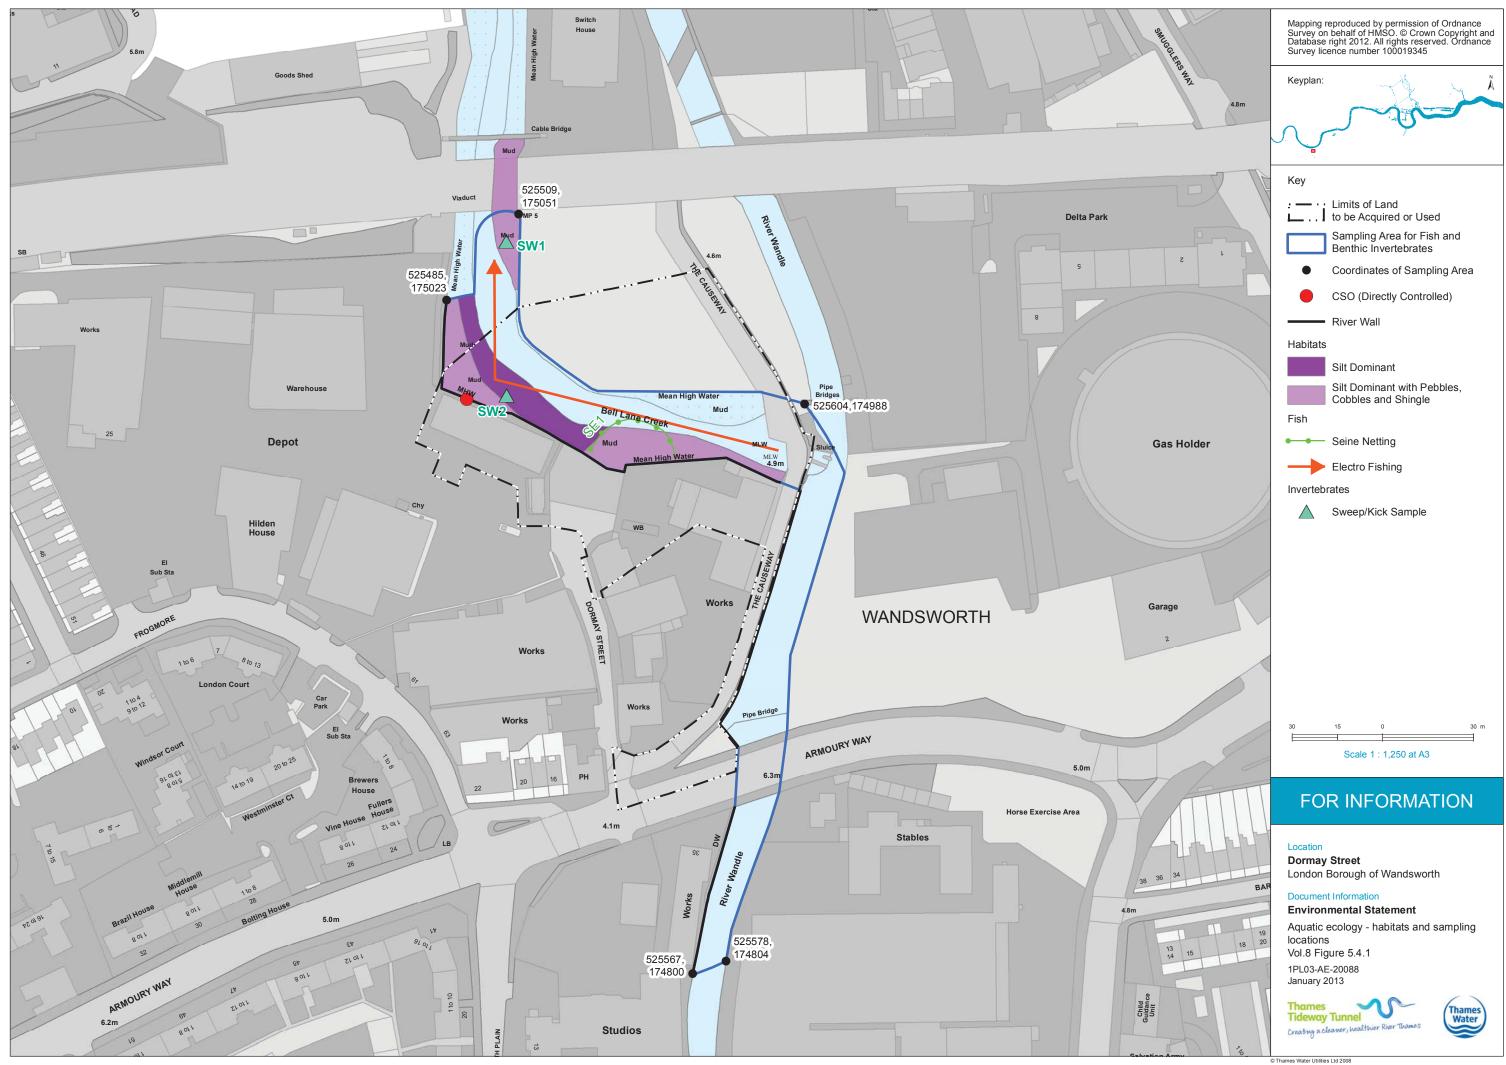

#### List of contents

| Section 1: Plans from the Book of Plans                                         |                    |
|---------------------------------------------------------------------------------|--------------------|
| Site works parameter plan                                                       |                    |
| Demolition and site clearance plan                                              |                    |
| Access plan                                                                     |                    |
| Proposed site features plan                                                     |                    |
| Kiosk and ventilation structure design intent                                   |                    |
| Construction phase 1                                                            |                    |
| Construction phase 2                                                            |                    |
| Transport - existing highway layout                                             |                    |
| Transport - highway layout during construction                                  |                    |
| Transport - permanent highway layout                                            |                    |
|                                                                                 |                    |
| Section 2: Environmental impact assessment figures                              |                    |
| Site location plan                                                              | Vol 8 Figure 2.1.1 |
| Land use                                                                        | Vol 8 Figure 2.1.2 |
| Environmental setting                                                           | Vol 8 Figure 2.1.3 |
| Base case and cumulative development projects                                   | Vol 8 Figure 3.5.1 |
| Air quality and odour - air quality monitoring sites                            | Vol 8 Figure 4.4.1 |
| Air quality and odour - H2S monitoring locations                                | Vol 8 Figure 4.4.2 |
| Air quality and odour - modelled air quality receptors                          | Vol 8 Figure 4.4.3 |
| Air quality and odour - annual mean NO2 for 2010 baseline                       | Vol 8 Figure 4.5.1 |
| Air quality and odour - annual mean NO2 for peak construction year base         |                    |
| case                                                                            | Vol 8 Figure 4.5.2 |
| Air quality and odour - annual mean NO2 for peak construction year              |                    |
| development case                                                                | Vol 8 Figure 4.5.3 |
| Air quality and odour - annual mean NO2 Impact for peak construction year       | Vol 8 Figure 4.5.4 |
| Air quality and odour - annual mean PM10 for 2010 baseline                      | Vol 8 Figure 4.5.5 |
| Air quality and odour - annual mean PM10 for peak construction year base        |                    |
| case                                                                            | Vol 8 Figure 4.5.6 |
| Air quality and odour - annual mean PM10 for peak construction year             |                    |
| development case                                                                | Vol 8 Figure 4.5.7 |
| Air quality and odour - annual mean PM10 Impact for peak construction year      | Vol 8 Figure 4.5.8 |
| Aquatic ecology - habitats and sampling locations                               | Vol 8 Figure 5.4.1 |
| Terrestrial ecology - designated sites                                          | Vol 8 Figure 6.1.1 |
| Terrestrial ecology - Phase 1 Habitat Survey                                    | Vol 8 Figure 6.4.1 |
| Terrestrial ecology - bat triggering (remote recording) and bat activity survey | Vol 8 Figure 6.4.2 |
| Terrestrial ecology - breeding bird survey                                      | Vol 8 Figure 6.4.3 |