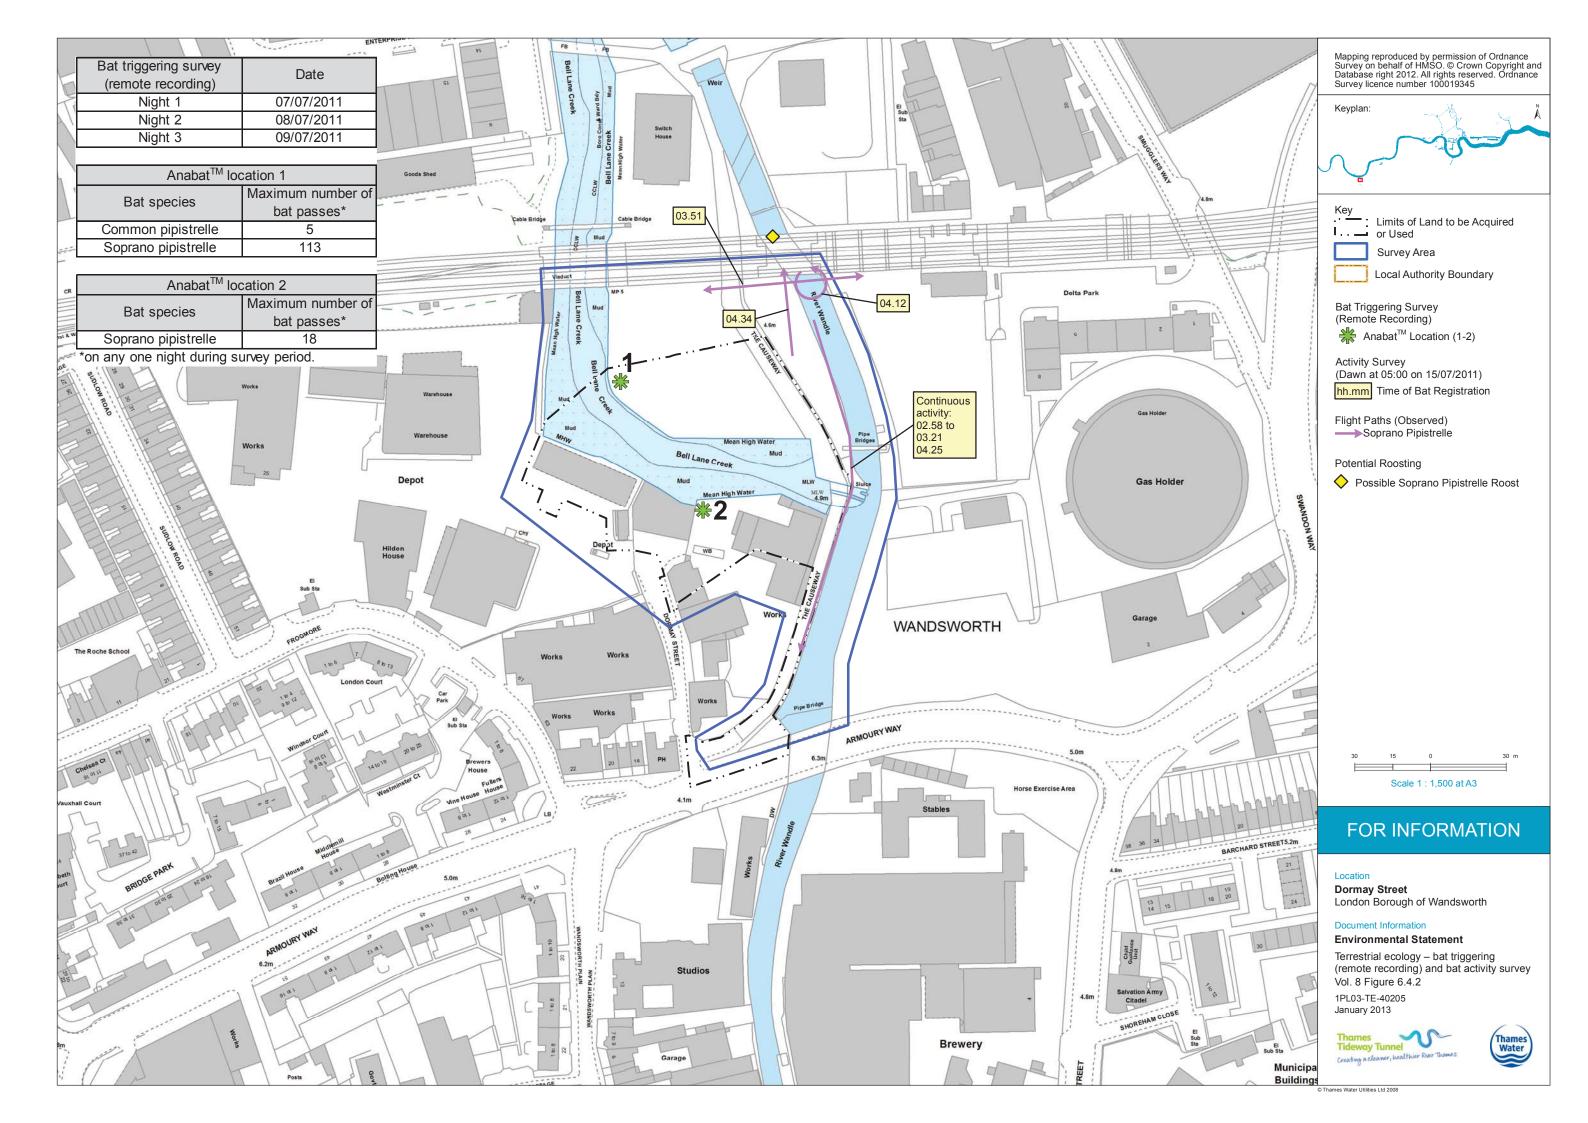

#### List of contents

| Section 1: Plans from the Book of Plans                                         |                    |
|---------------------------------------------------------------------------------|--------------------|
| Site works parameter plan                                                       |                    |
| Demolition and site clearance plan                                              |                    |
| Access plan                                                                     |                    |
| Proposed site features plan                                                     |                    |
| Kiosk and ventilation structure design intent                                   |                    |
| Construction phase 1                                                            |                    |
| Construction phase 2                                                            |                    |
| Transport - existing highway layout                                             |                    |
| Transport - highway layout during construction                                  |                    |
| Transport - permanent highway layout                                            |                    |
|                                                                                 |                    |
| Section 2: Environmental impact assessment figures                              |                    |
| Site location plan                                                              | Vol 8 Figure 2.1.1 |
| Land use                                                                        | Vol 8 Figure 2.1.2 |
| Environmental setting                                                           | Vol 8 Figure 2.1.3 |
| Base case and cumulative development projects                                   | Vol 8 Figure 3.5.1 |
| Air quality and odour - air quality monitoring sites                            | Vol 8 Figure 4.4.1 |
| Air quality and odour - H2S monitoring locations                                | Vol 8 Figure 4.4.2 |
| Air quality and odour - modelled air quality receptors                          | Vol 8 Figure 4.4.3 |
| Air quality and odour - annual mean NO2 for 2010 baseline                       | Vol 8 Figure 4.5.1 |
| Air quality and odour - annual mean NO2 for peak construction year base         |                    |
| case                                                                            | Vol 8 Figure 4.5.2 |
| Air quality and odour - annual mean NO2 for peak construction year              |                    |
| development case                                                                | Vol 8 Figure 4.5.3 |
| Air quality and odour - annual mean NO2 Impact for peak construction year       | Vol 8 Figure 4.5.4 |
| Air quality and odour - annual mean PM10 for 2010 baseline                      | Vol 8 Figure 4.5.5 |
| Air quality and odour - annual mean PM10 for peak construction year base        |                    |
| case                                                                            | Vol 8 Figure 4.5.6 |
| Air quality and odour - annual mean PM10 for peak construction year             |                    |
| development case                                                                | Vol 8 Figure 4.5.7 |
| Air quality and odour - annual mean PM10 Impact for peak construction year      | Vol 8 Figure 4.5.8 |
| Aquatic ecology - habitats and sampling locations                               | Vol 8 Figure 5.4.1 |
| Terrestrial ecology - designated sites                                          | Vol 8 Figure 6.1.1 |
| Terrestrial ecology - Phase 1 Habitat Survey                                    | Vol 8 Figure 6.4.1 |
| Terrestrial ecology - bat triggering (remote recording) and bat activity survey | Vol 8 Figure 6.4.2 |
| Terrestrial ecology - breeding bird survey                                      | Vol 8 Figure 6.4.3 |