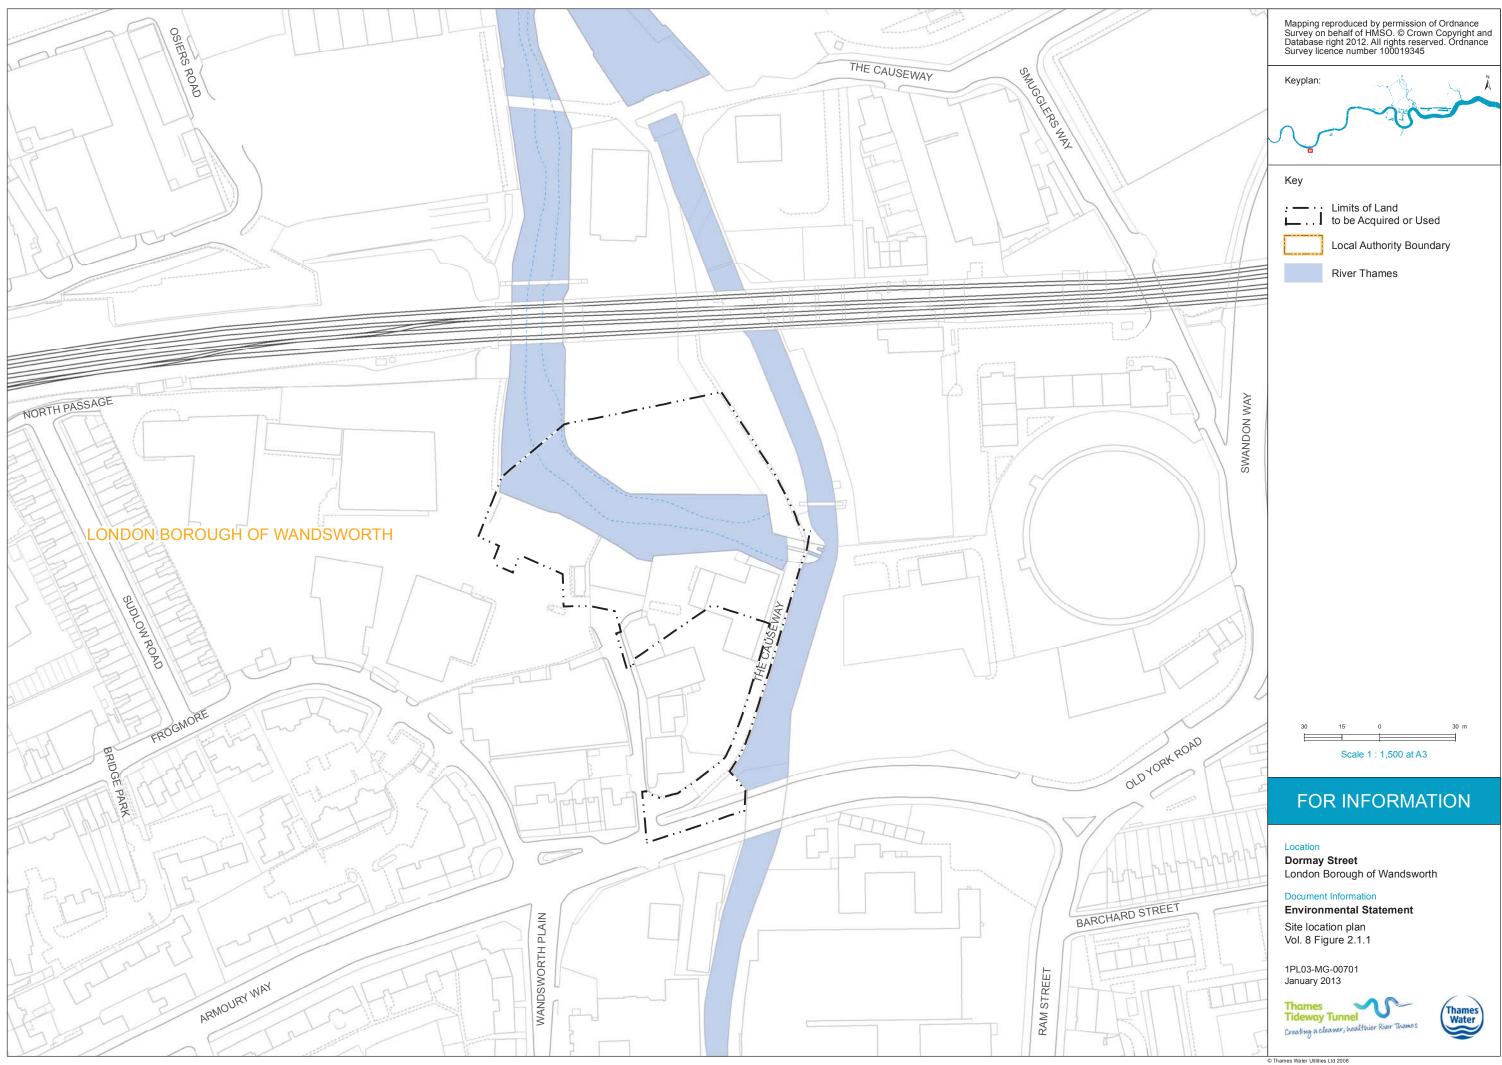

#### List of contents

| Section 1: Plans from the Book of Plans                                         |                    |
|---------------------------------------------------------------------------------|--------------------|
| Site works parameter plan                                                       |                    |
| Demolition and site clearance plan                                              |                    |
| Access plan                                                                     |                    |
| Proposed site features plan                                                     |                    |
| Kiosk and ventilation structure design intent                                   |                    |
| Construction phase 1                                                            |                    |
| Construction phase 2                                                            |                    |
| Transport - existing highway layout                                             |                    |
| Transport - highway layout during construction                                  |                    |
| Transport - permanent highway layout                                            |                    |
|                                                                                 |                    |
| Section 2: Environmental impact assessment figures                              |                    |
| Site location plan                                                              | Vol 8 Figure 2.1.1 |
| Land use                                                                        | Vol 8 Figure 2.1.2 |
| Environmental setting                                                           | Vol 8 Figure 2.1.3 |
| Base case and cumulative development projects                                   | Vol 8 Figure 3.5.1 |
| Air quality and odour - air quality monitoring sites                            | Vol 8 Figure 4.4.1 |
| Air quality and odour - H2S monitoring locations                                | Vol 8 Figure 4.4.2 |
| Air quality and odour - modelled air quality receptors                          | Vol 8 Figure 4.4.3 |
| Air quality and odour - annual mean NO2 for 2010 baseline                       | Vol 8 Figure 4.5.1 |
| Air quality and odour - annual mean NO2 for peak construction year base         |                    |
| case                                                                            | Vol 8 Figure 4.5.2 |
| Air quality and odour - annual mean NO2 for peak construction year              |                    |
| development case                                                                | Vol 8 Figure 4.5.3 |
| Air quality and odour - annual mean NO2 Impact for peak construction year       | Vol 8 Figure 4.5.4 |
| Air quality and odour - annual mean PM10 for 2010 baseline                      | Vol 8 Figure 4.5.5 |
| Air quality and odour - annual mean PM10 for peak construction year base        |                    |
| case                                                                            | Vol 8 Figure 4.5.6 |
| Air quality and odour - annual mean PM10 for peak construction year             |                    |
| development case                                                                | Vol 8 Figure 4.5.7 |
| Air quality and odour - annual mean PM10 Impact for peak construction year      | Vol 8 Figure 4.5.8 |
| Aquatic ecology - habitats and sampling locations                               | Vol 8 Figure 5.4.1 |
| Terrestrial ecology - designated sites                                          | Vol 8 Figure 6.1.1 |
| Terrestrial ecology - Phase 1 Habitat Survey                                    | Vol 8 Figure 6.4.1 |
| Terrestrial ecology - bat triggering (remote recording) and bat activity survey | Vol 8 Figure 6.4.2 |
| Terrestrial ecology - breeding bird survey                                      | Vol 8 Figure 6.4.3 |