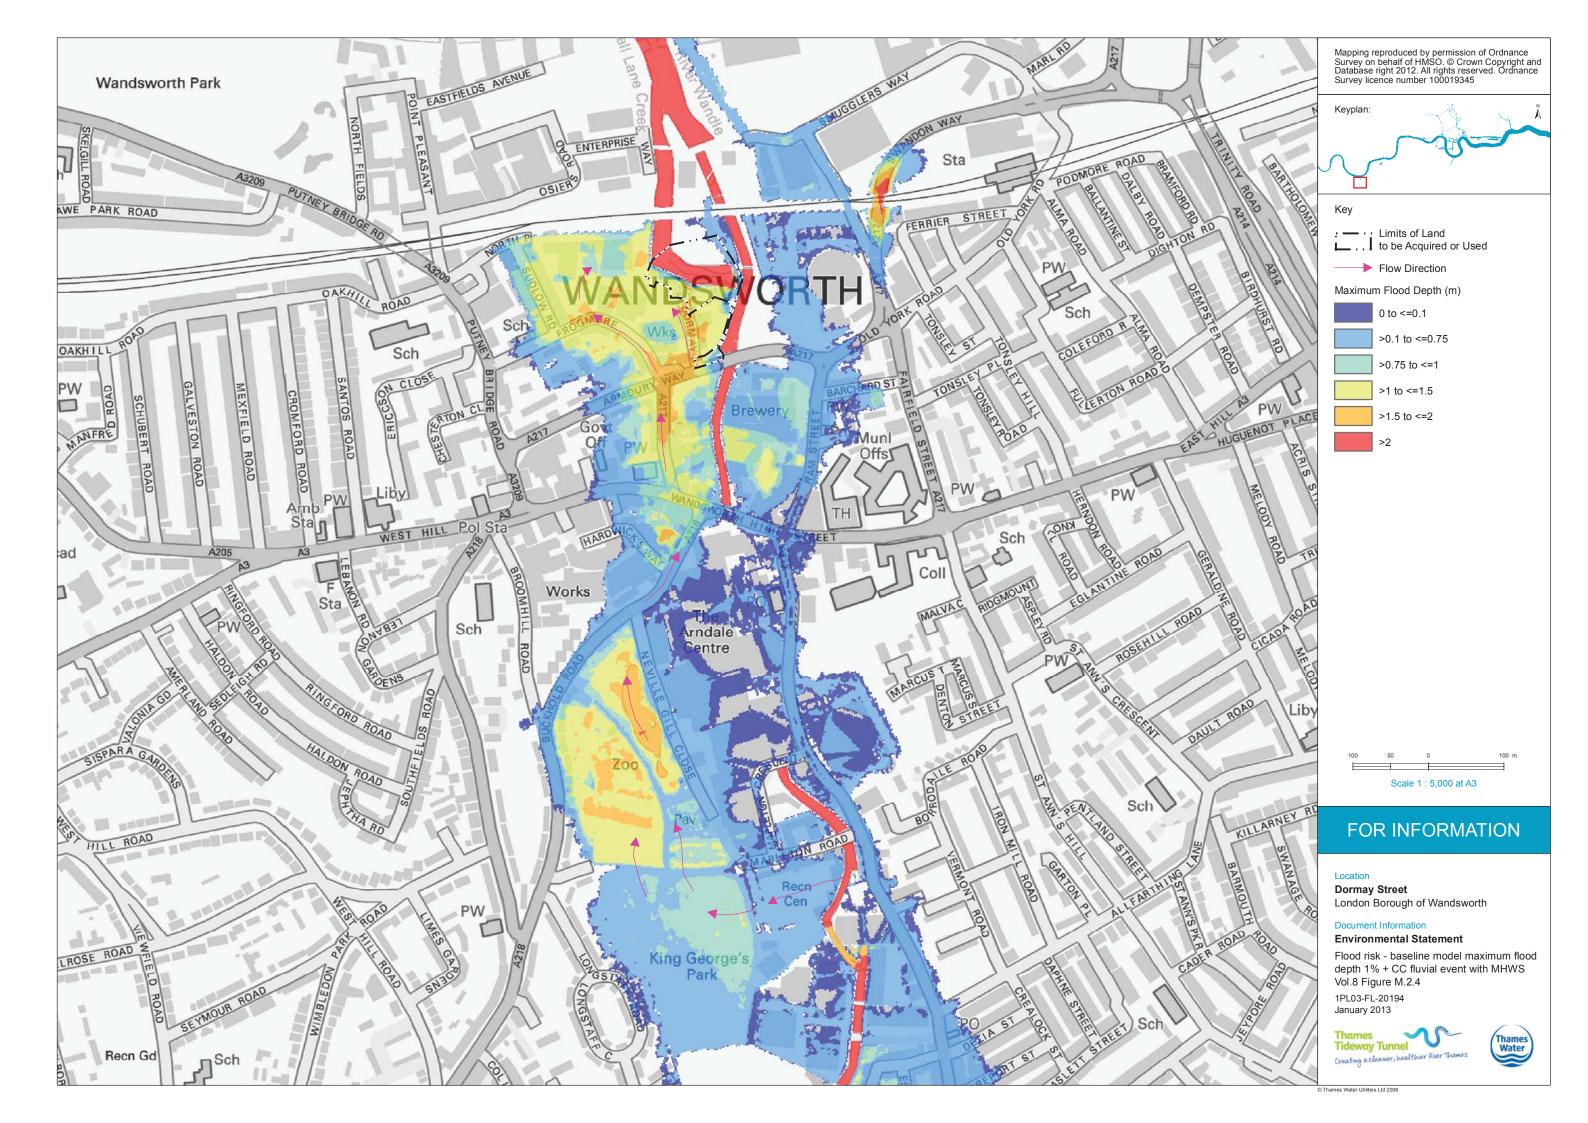

| Terrestrial ecology - wintering birds survey                               | Vol 8 Figure 6.4.4                    |
|----------------------------------------------------------------------------|---------------------------------------|
| Terrestrial ecology - black redstart survey                                | Vol 8 Figure 6.4.5                    |
| Terrestrial ecology - invertebrate survey                                  | Vol 8 Figure 6.4.6                    |
| Terrestrial ecology - invasive plant survey                                | Vol 8 Figure 6.4.7                    |
| Historic environment - historic environment features map                   | Vol 8 Figure 7.4.1                    |
| Historic environment - historic character and setting of heritage assets   | Vol 8 Figure 7.4.2                    |
| Noise and vibration - receptor locations                                   | Vol 8 Figure 9.4.1                    |
|                                                                            | Vol 8 Figure 10.4.1                   |
| Socio-economics - context plan                                             | ¥                                     |
| Townscape and visual - Development pattern and scale                       | Vol 8 Figure 11.4.1                   |
| Townscape and visual - Aerial photo showing pattern of vegetation          | Vol 8 Figure 11.4.2                   |
| Townscape and visual - Transport routes                                    | Vol 8 Figure 11.4.3                   |
| Townscape and visual - Townscape character areas                           | Vol 8 Figure 11.4.4                   |
| Townscape and visual – Viewpoints                                          | Vol 8 Figure 11.4.5                   |
| Construction Traffic Routes                                                | Vol 8 Figure 12.2.1                   |
| Site Location Plan                                                         | Vol 8 Figure 12.4.1                   |
| Pedestrian and Cycle Network                                               | Vol 8 Figure 12.4.2                   |
| Public Transport                                                           | Vol 8 Figure 12.4.3                   |
| Parking                                                                    | Vol 8 Figure 12.4.4                   |
| Survey Locations                                                           | Vol 8 Figure 12.4.5                   |
| Baseline, Construction and Development case traffic flow (AM peak hour)    | Vol 8 Figure 12.4.6                   |
| Baseline, Construction and Development case traffic flow (PM peak hour)    | Vol 8 Figure 12.4.7                   |
| Water resources - groundwater - superficial geology                        | Vol 8 Figure 13.4.1                   |
| Water resources - groundwater - solid geology                              | Vol 8 Figure 13.4.2                   |
| Water resources - groundwater - monitoring locations                       | Vol 8 Figure 13.4.3                   |
| Water resources - surface water - water quality monitoring points          | Vol 8 Figure 14.4.1                   |
| Flood risk – EA flood zones                                                | Vol 8 Figure 15.3.1                   |
|                                                                            |                                       |
| Land quality - potentially contaminating land-uses                         | Vol 8 Figure F.1.1                    |
| Land quality - borehole locations                                          | Vol 8 Figure F.1.2                    |
| Land quality - hazard and waste sites                                      | Vol 8 Figure F.1.3                    |
| Noise and vibration - noise survey locations                               | Vol 8 Figure G.1.                     |
| Flood risk - catchment model maximum flood depth 1% fluvial event with     |                                       |
| MHWS                                                                       | Vol 8 Figure M.2.1                    |
| Flood risk - catchment model maximum flood depth 1% + CC fluvial event     |                                       |
| with MHWS                                                                  | Vol 8 Figure M.2.2                    |
| Flood risk - baseline model maximum flood depth 1% fluvial event with      |                                       |
| MHWS                                                                       | Vol 8 Figure M.2.3                    |
| Flood risk - baseline model maximum flood depth 1% + CC fluvial event with |                                       |
| MHWS                                                                       | Vol 8 Figure M.2.4                    |
| Flood risk - baseline model maximum flood depth 5% fluvial with 5% tidal   |                                       |
| event                                                                      | Vol 8 Figure M.2.5                    |
| Flood risk - baseline model maximum flood depth 5% fluvial with 0.1% tidal |                                       |
| event                                                                      | Vol 8 Figure M.2.6                    |
| Flood risk - baseline model roughness coeffecients                         | Vol 8 Figure M.2.7                    |
| · · · · · · · · · · · · · · · · · · ·                                      | · · · · · · · · · · · · · · · · · · · |
| Flood risk - proposed model roughness coefficients                         | Vol 8 Figure M.2.8                    |
| Flood risk - proposed model maximum flood depth 1% + CC fluvial event with | Vol 8 Figuro M 2.0                    |
| MHWS                                                                       | Vol 8 Figure M.2.9                    |
| Flood risk - baseline model flood hazard rating 1% + CC fluvial event with |                                       |
| MHWS                                                                       | Vol 8 Figure M.2.10                   |