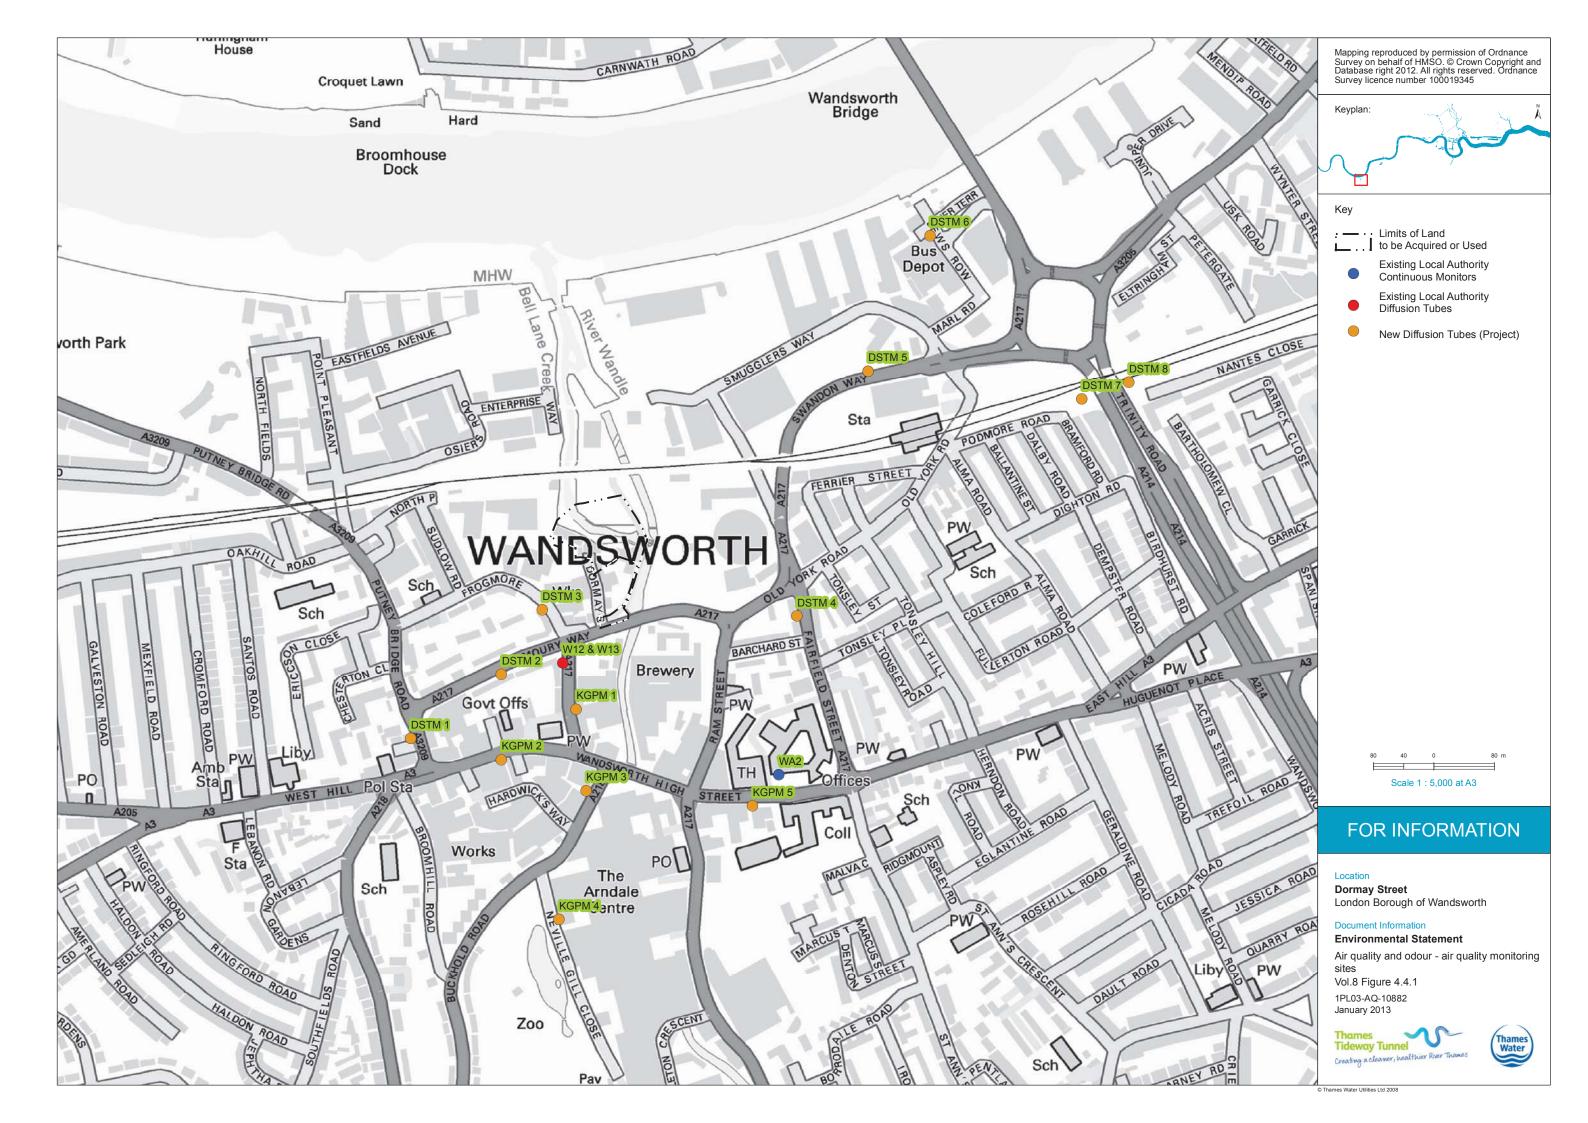

#### List of contents

| Section 1: Plans from the Book of Plans                                         |                    |
|---------------------------------------------------------------------------------|--------------------|
| Site works parameter plan                                                       |                    |
| Demolition and site clearance plan                                              |                    |
| Access plan                                                                     |                    |
| Proposed site features plan                                                     |                    |
| Kiosk and ventilation structure design intent                                   |                    |
| Construction phase 1                                                            |                    |
| Construction phase 2                                                            |                    |
| Transport - existing highway layout                                             |                    |
| Transport - highway layout during construction                                  |                    |
| Transport - permanent highway layout                                            |                    |
|                                                                                 |                    |
| Section 2: Environmental impact assessment figures                              |                    |
| Site location plan                                                              | Vol 8 Figure 2.1.1 |
| Land use                                                                        | Vol 8 Figure 2.1.2 |
| Environmental setting                                                           | Vol 8 Figure 2.1.3 |
| Base case and cumulative development projects                                   | Vol 8 Figure 3.5.1 |
| Air quality and odour - air quality monitoring sites                            | Vol 8 Figure 4.4.1 |
| Air quality and odour - H2S monitoring locations                                | Vol 8 Figure 4.4.2 |
| Air quality and odour - modelled air quality receptors                          | Vol 8 Figure 4.4.3 |
| Air quality and odour - annual mean NO2 for 2010 baseline                       | Vol 8 Figure 4.5.1 |
| Air quality and odour - annual mean NO2 for peak construction year base         |                    |
| case                                                                            | Vol 8 Figure 4.5.2 |
| Air quality and odour - annual mean NO2 for peak construction year              |                    |
| development case                                                                | Vol 8 Figure 4.5.3 |
| Air quality and odour - annual mean NO2 Impact for peak construction year       | Vol 8 Figure 4.5.4 |
| Air quality and odour - annual mean PM10 for 2010 baseline                      | Vol 8 Figure 4.5.5 |
| Air quality and odour - annual mean PM10 for peak construction year base        |                    |
| case                                                                            | Vol 8 Figure 4.5.6 |
| Air quality and odour - annual mean PM10 for peak construction year             |                    |
| development case                                                                | Vol 8 Figure 4.5.7 |
| Air quality and odour - annual mean PM10 Impact for peak construction year      | Vol 8 Figure 4.5.8 |
| Aquatic ecology - habitats and sampling locations                               | Vol 8 Figure 5.4.1 |
| Terrestrial ecology - designated sites                                          | Vol 8 Figure 6.1.1 |
| Terrestrial ecology - Phase 1 Habitat Survey                                    | Vol 8 Figure 6.4.1 |
| Terrestrial ecology - bat triggering (remote recording) and bat activity survey | Vol 8 Figure 6.4.2 |
| Terrestrial ecology - breeding bird survey                                      | Vol 8 Figure 6.4.3 |