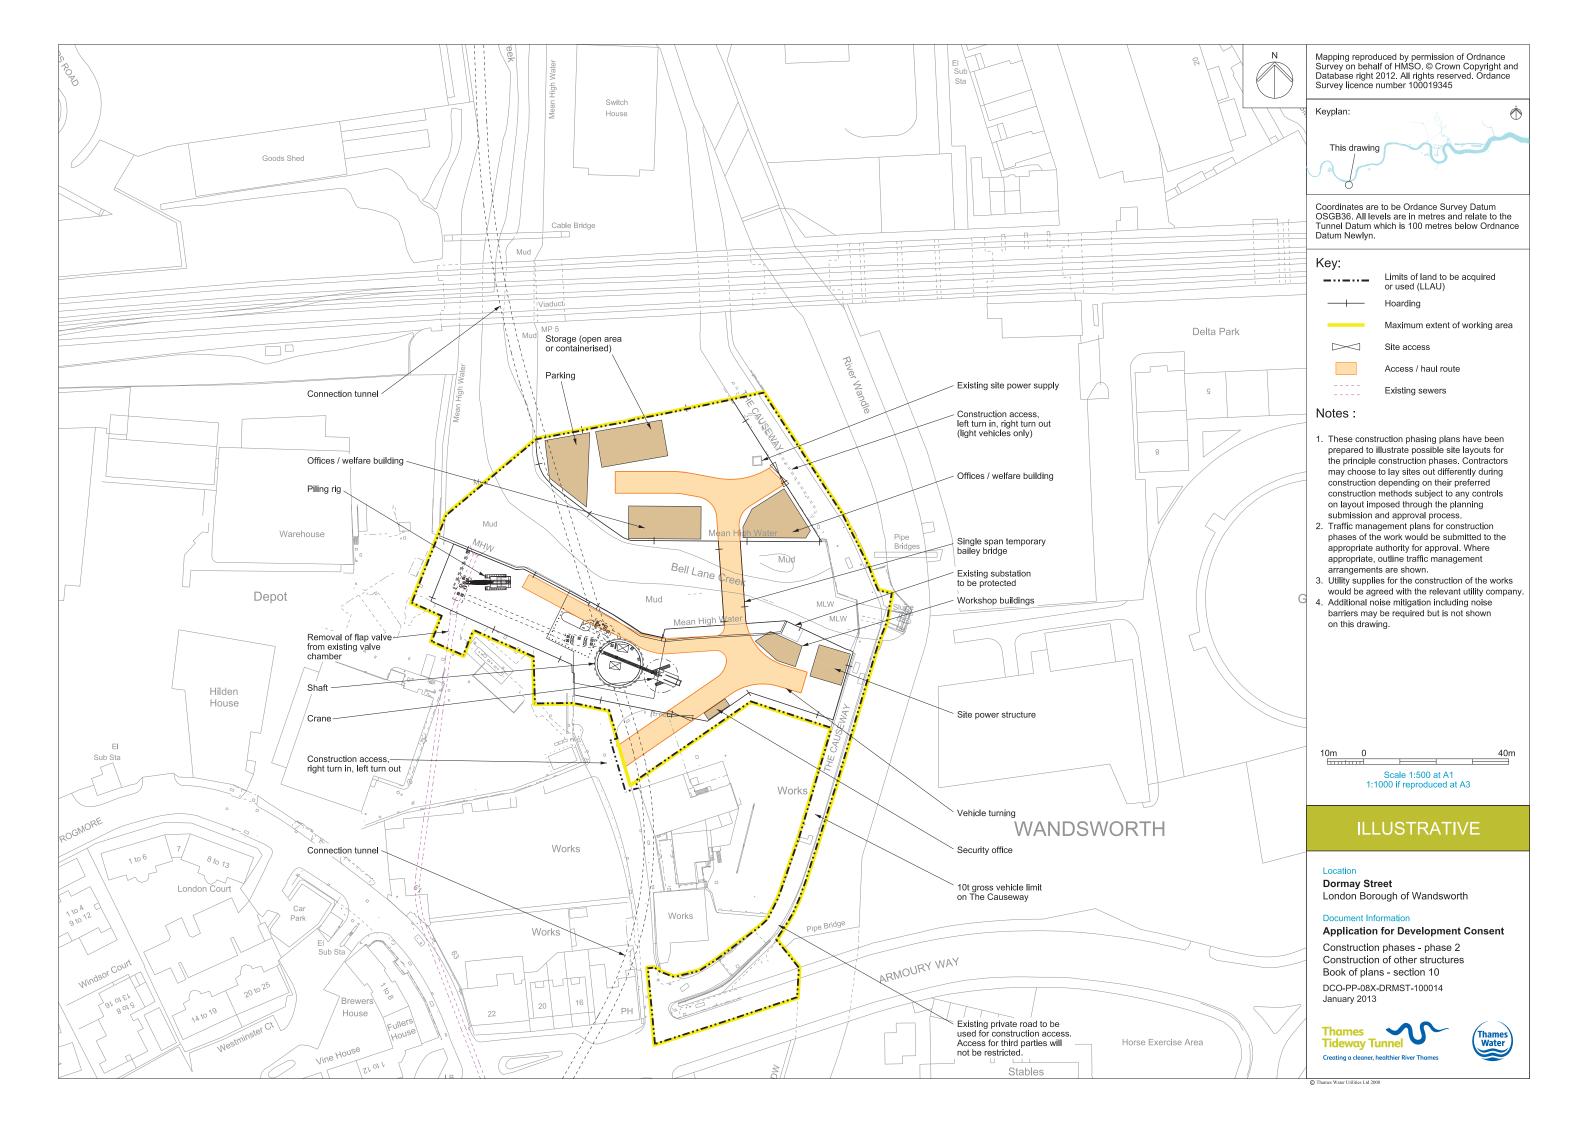

#### List of contents

| Section 1: Plans from the Book of Plans                                         |                    |
|---------------------------------------------------------------------------------|--------------------|
| Site works parameter plan                                                       |                    |
| Demolition and site clearance plan                                              |                    |
| Access plan                                                                     |                    |
| Proposed site features plan                                                     |                    |
| Kiosk and ventilation structure design intent                                   |                    |
| Construction phase 1                                                            |                    |
| Construction phase 2                                                            |                    |
| Transport - existing highway layout                                             |                    |
| Transport - highway layout during construction                                  |                    |
| Transport - permanent highway layout                                            |                    |
|                                                                                 |                    |
| Section 2: Environmental impact assessment figures                              |                    |
| Site location plan                                                              | Vol 8 Figure 2.1.1 |
| Land use                                                                        | Vol 8 Figure 2.1.2 |
| Environmental setting                                                           | Vol 8 Figure 2.1.3 |
| Base case and cumulative development projects                                   | Vol 8 Figure 3.5.1 |
| Air quality and odour - air quality monitoring sites                            | Vol 8 Figure 4.4.1 |
| Air quality and odour - H2S monitoring locations                                | Vol 8 Figure 4.4.2 |
| Air quality and odour - modelled air quality receptors                          | Vol 8 Figure 4.4.3 |
| Air quality and odour - annual mean NO2 for 2010 baseline                       | Vol 8 Figure 4.5.1 |
| Air quality and odour - annual mean NO2 for peak construction year base         |                    |
| case                                                                            | Vol 8 Figure 4.5.2 |
| Air quality and odour - annual mean NO2 for peak construction year              |                    |
| development case                                                                | Vol 8 Figure 4.5.3 |
| Air quality and odour - annual mean NO2 Impact for peak construction year       | Vol 8 Figure 4.5.4 |
| Air quality and odour - annual mean PM10 for 2010 baseline                      | Vol 8 Figure 4.5.5 |
| Air quality and odour - annual mean PM10 for peak construction year base        |                    |
| case                                                                            | Vol 8 Figure 4.5.6 |
| Air quality and odour - annual mean PM10 for peak construction year             |                    |
| development case                                                                | Vol 8 Figure 4.5.7 |
| Air quality and odour - annual mean PM10 Impact for peak construction year      | Vol 8 Figure 4.5.8 |
| Aquatic ecology - habitats and sampling locations                               | Vol 8 Figure 5.4.1 |
| Terrestrial ecology - designated sites                                          | Vol 8 Figure 6.1.1 |
| Terrestrial ecology - Phase 1 Habitat Survey                                    | Vol 8 Figure 6.4.1 |
| Terrestrial ecology - bat triggering (remote recording) and bat activity survey | Vol 8 Figure 6.4.2 |
| Terrestrial ecology - breeding bird survey                                      | Vol 8 Figure 6.4.3 |