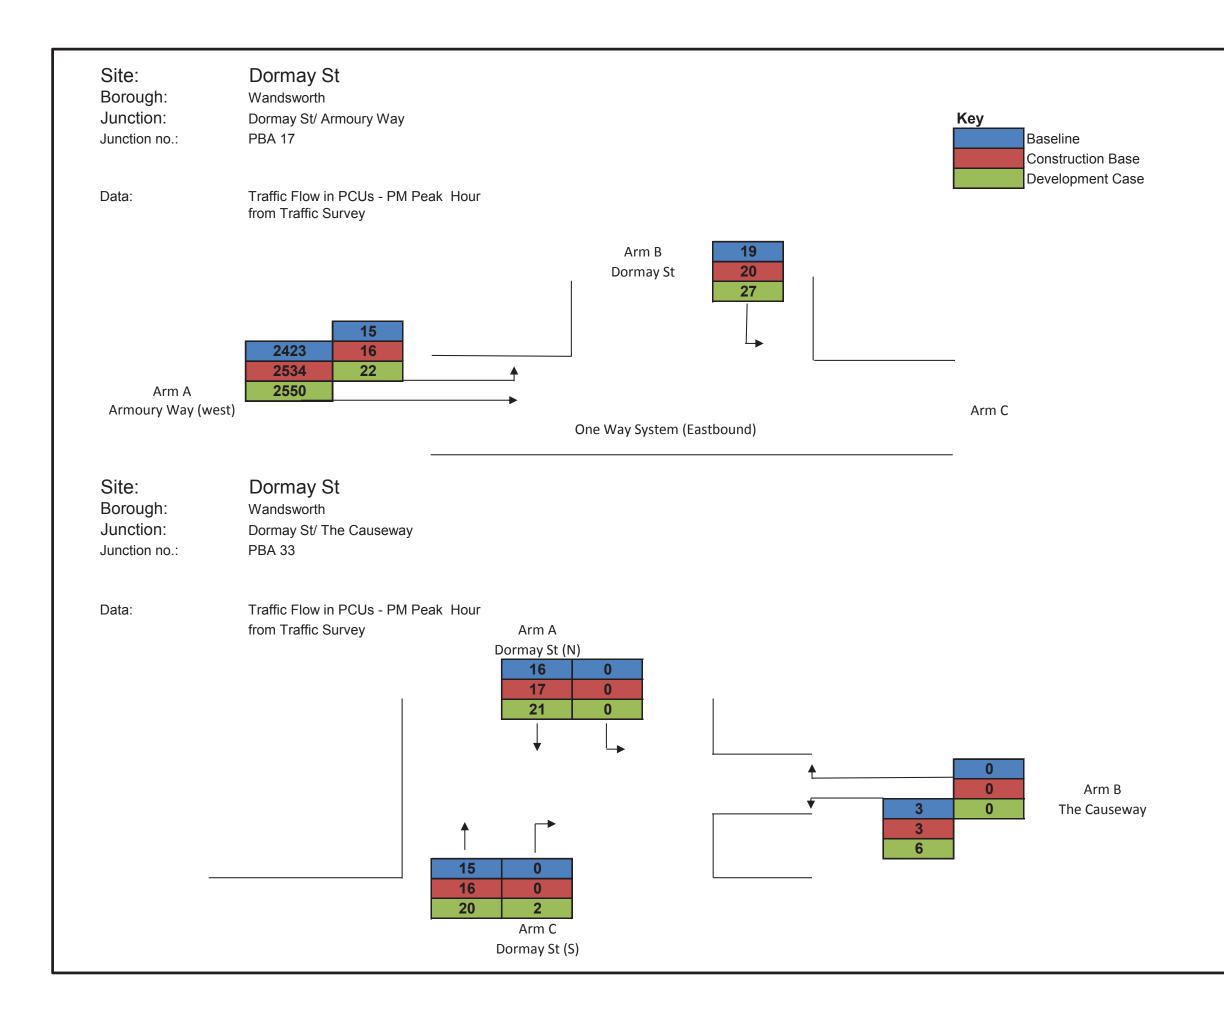

| Terrestrial ecology - wintering birds survey                               | Vol 8 Figure 6.4.4                    |
|----------------------------------------------------------------------------|---------------------------------------|
| Terrestrial ecology - black redstart survey                                | Vol 8 Figure 6.4.5                    |
| Terrestrial ecology - invertebrate survey                                  | Vol 8 Figure 6.4.6                    |
| Terrestrial ecology - invasive plant survey                                | Vol 8 Figure 6.4.7                    |
| Historic environment - historic environment features map                   | Vol 8 Figure 7.4.1                    |
| Historic environment - historic character and setting of heritage assets   | Vol 8 Figure 7.4.2                    |
| Noise and vibration - receptor locations                                   | Vol 8 Figure 9.4.1                    |
|                                                                            | Vol 8 Figure 10.4.1                   |
| Socio-economics - context plan                                             | ¥                                     |
| Townscape and visual - Development pattern and scale                       | Vol 8 Figure 11.4.1                   |
| Townscape and visual - Aerial photo showing pattern of vegetation          | Vol 8 Figure 11.4.2                   |
| Townscape and visual - Transport routes                                    | Vol 8 Figure 11.4.3                   |
| Townscape and visual - Townscape character areas                           | Vol 8 Figure 11.4.4                   |
| Townscape and visual – Viewpoints                                          | Vol 8 Figure 11.4.5                   |
| Construction Traffic Routes                                                | Vol 8 Figure 12.2.1                   |
| Site Location Plan                                                         | Vol 8 Figure 12.4.1                   |
| Pedestrian and Cycle Network                                               | Vol 8 Figure 12.4.2                   |
| Public Transport                                                           | Vol 8 Figure 12.4.3                   |
| Parking                                                                    | Vol 8 Figure 12.4.4                   |
| Survey Locations                                                           | Vol 8 Figure 12.4.5                   |
| Baseline, Construction and Development case traffic flow (AM peak hour)    | Vol 8 Figure 12.4.6                   |
| Baseline, Construction and Development case traffic flow (PM peak hour)    | Vol 8 Figure 12.4.7                   |
| Water resources - groundwater - superficial geology                        | Vol 8 Figure 13.4.1                   |
| Water resources - groundwater - solid geology                              | Vol 8 Figure 13.4.2                   |
| Water resources - groundwater - monitoring locations                       | Vol 8 Figure 13.4.3                   |
| Water resources - surface water - water quality monitoring points          | Vol 8 Figure 14.4.1                   |
| Flood risk – EA flood zones                                                | Vol 8 Figure 15.3.1                   |
|                                                                            |                                       |
| Land quality - potentially contaminating land-uses                         | Vol 8 Figure F.1.1                    |
| Land quality - borehole locations                                          | Vol 8 Figure F.1.2                    |
| Land quality - hazard and waste sites                                      | Vol 8 Figure F.1.3                    |
| Noise and vibration - noise survey locations                               | Vol 8 Figure G.1.                     |
| Flood risk - catchment model maximum flood depth 1% fluvial event with     |                                       |
| MHWS                                                                       | Vol 8 Figure M.2.1                    |
| Flood risk - catchment model maximum flood depth 1% + CC fluvial event     |                                       |
| with MHWS                                                                  | Vol 8 Figure M.2.2                    |
| Flood risk - baseline model maximum flood depth 1% fluvial event with      |                                       |
| MHWS                                                                       | Vol 8 Figure M.2.3                    |
| Flood risk - baseline model maximum flood depth 1% + CC fluvial event with |                                       |
| MHWS                                                                       | Vol 8 Figure M.2.4                    |
| Flood risk - baseline model maximum flood depth 5% fluvial with 5% tidal   |                                       |
| event                                                                      | Vol 8 Figure M.2.5                    |
| Flood risk - baseline model maximum flood depth 5% fluvial with 0.1% tidal |                                       |
| event                                                                      | Vol 8 Figure M.2.6                    |
| Flood risk - baseline model roughness coeffecients                         | Vol 8 Figure M.2.7                    |
| · · · · · · · · · · · · · · · · · · ·                                      | · · · · · · · · · · · · · · · · · · · |
| Flood risk - proposed model roughness coefficients                         | Vol 8 Figure M.2.8                    |
| Flood risk - proposed model maximum flood depth 1% + CC fluvial event with | Vol 8 Figuro M 2.0                    |
| MHWS                                                                       | Vol 8 Figure M.2.9                    |
| Flood risk - baseline model flood hazard rating 1% + CC fluvial event with |                                       |
| MHWS                                                                       | Vol 8 Figure M.2.10                   |

## FOR INFORMATION

Location Dormay Street London Borough of Wandsworth

Document Information Environmental Statement

Baseline, Construction and Development case traffic flow (PM peak hour)

Vol. 8 Figure 12.4.7 1PL03-TT-50895 January 2013