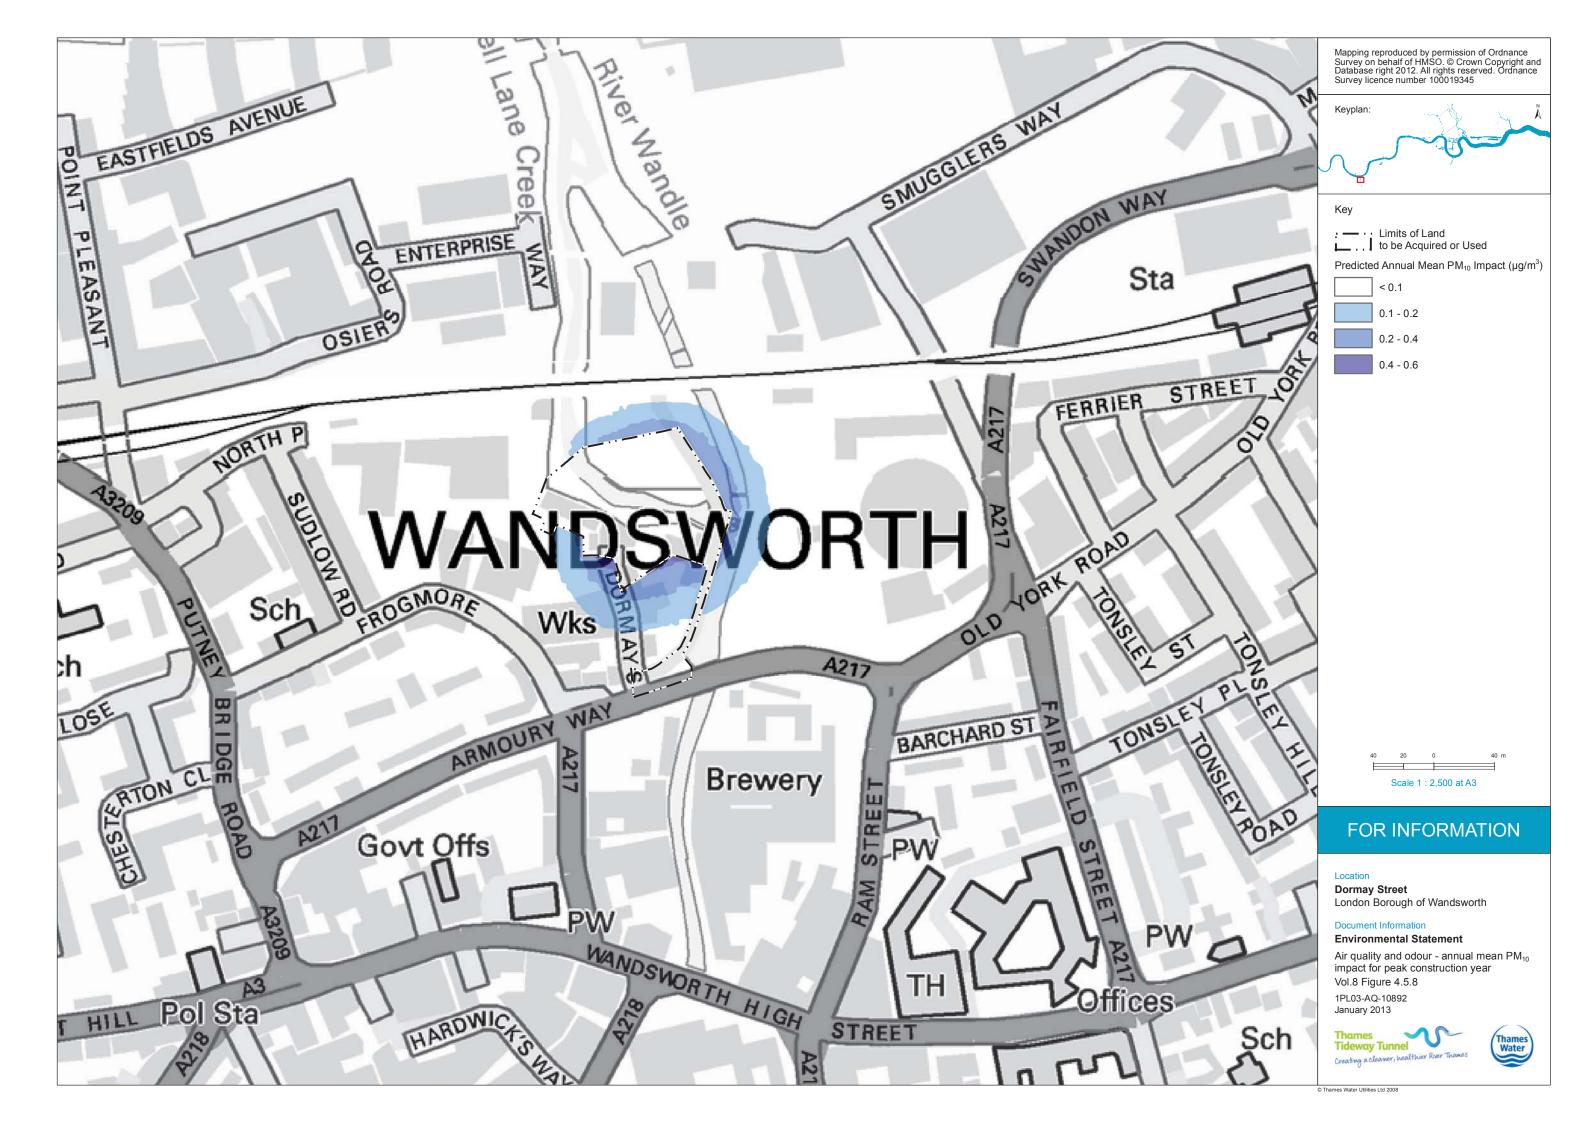

#### List of contents

| Section 1: Plans from the Book of Plans                                         |                    |
|---------------------------------------------------------------------------------|--------------------|
| Site works parameter plan                                                       |                    |
| Demolition and site clearance plan                                              |                    |
| Access plan                                                                     |                    |
| Proposed site features plan                                                     |                    |
| Kiosk and ventilation structure design intent                                   |                    |
| Construction phase 1                                                            |                    |
| Construction phase 2                                                            |                    |
| Transport - existing highway layout                                             |                    |
| Transport - highway layout during construction                                  |                    |
| Transport - permanent highway layout                                            |                    |
|                                                                                 |                    |
| Section 2: Environmental impact assessment figures                              |                    |
| Site location plan                                                              | Vol 8 Figure 2.1.1 |
| Land use                                                                        | Vol 8 Figure 2.1.2 |
| Environmental setting                                                           | Vol 8 Figure 2.1.3 |
| Base case and cumulative development projects                                   | Vol 8 Figure 3.5.1 |
| Air quality and odour - air quality monitoring sites                            | Vol 8 Figure 4.4.1 |
| Air quality and odour - H2S monitoring locations                                | Vol 8 Figure 4.4.2 |
| Air quality and odour - modelled air quality receptors                          | Vol 8 Figure 4.4.3 |
| Air quality and odour - annual mean NO2 for 2010 baseline                       | Vol 8 Figure 4.5.1 |
| Air quality and odour - annual mean NO2 for peak construction year base         |                    |
| case                                                                            | Vol 8 Figure 4.5.2 |
| Air quality and odour - annual mean NO2 for peak construction year              |                    |
| development case                                                                | Vol 8 Figure 4.5.3 |
| Air quality and odour - annual mean NO2 Impact for peak construction year       | Vol 8 Figure 4.5.4 |
| Air quality and odour - annual mean PM10 for 2010 baseline                      | Vol 8 Figure 4.5.5 |
| Air quality and odour - annual mean PM10 for peak construction year base        |                    |
| case                                                                            | Vol 8 Figure 4.5.6 |
| Air quality and odour - annual mean PM10 for peak construction year             |                    |
| development case                                                                | Vol 8 Figure 4.5.7 |
| Air quality and odour - annual mean PM10 Impact for peak construction year      | Vol 8 Figure 4.5.8 |
| Aquatic ecology - habitats and sampling locations                               | Vol 8 Figure 5.4.1 |
| Terrestrial ecology - designated sites                                          | Vol 8 Figure 6.1.1 |
| Terrestrial ecology - Phase 1 Habitat Survey                                    | Vol 8 Figure 6.4.1 |
| Terrestrial ecology - bat triggering (remote recording) and bat activity survey | Vol 8 Figure 6.4.2 |
| Terrestrial ecology - breeding bird survey                                      | Vol 8 Figure 6.4.3 |