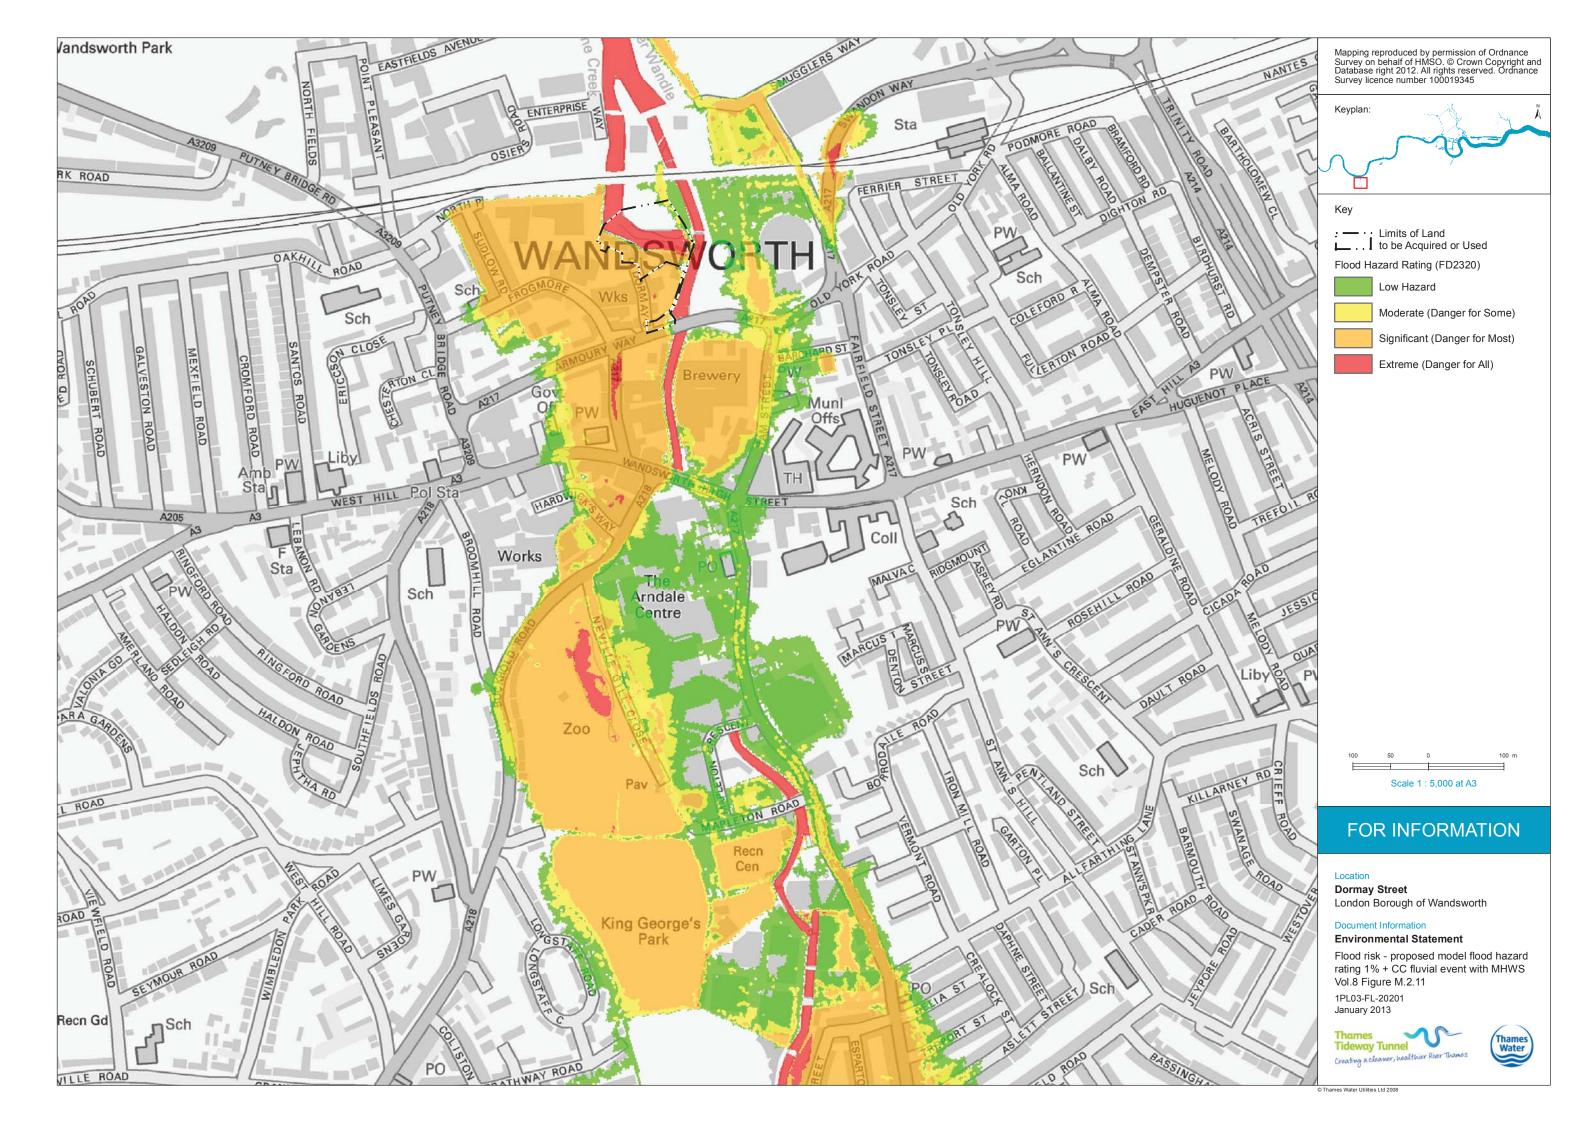

| Flood risk - proposed model flood hazard rating 1% + CC fluvial event with |                     |
|----------------------------------------------------------------------------|---------------------|
| MHWS                                                                       | Vol 8 Figure M.2.11 |
| Flood risk - baseline model sensitivity analysis maximum flood levels      | Vol 8 Figure M.2.12 |
| Flood risk - proposed model sensitivity analysis maximum flood levels      | Vol 8 Figure M.2.13 |