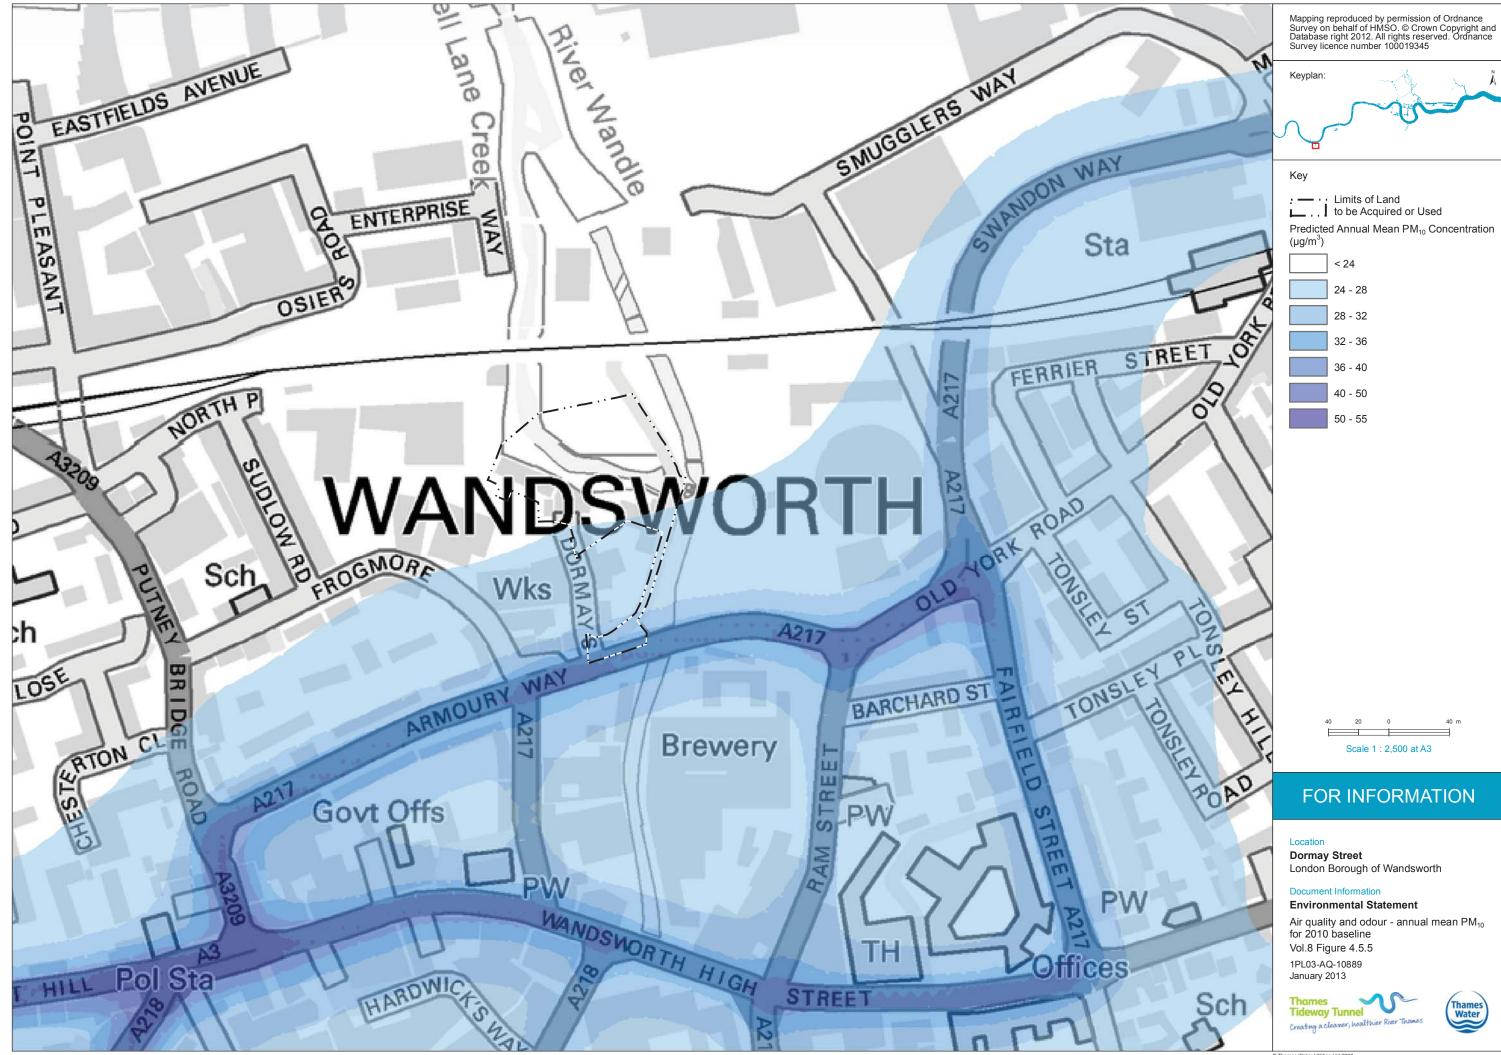

#### List of contents

| Section 1: Plans from the Book of Plans                                         |                    |
|---------------------------------------------------------------------------------|--------------------|
| Site works parameter plan                                                       |                    |
| Demolition and site clearance plan                                              |                    |
| Access plan                                                                     |                    |
| Proposed site features plan                                                     |                    |
| Kiosk and ventilation structure design intent                                   |                    |
| Construction phase 1                                                            |                    |
| Construction phase 2                                                            |                    |
| Transport - existing highway layout                                             |                    |
| Transport - highway layout during construction                                  |                    |
| Transport - permanent highway layout                                            |                    |
|                                                                                 |                    |
| Section 2: Environmental impact assessment figures                              |                    |
| Site location plan                                                              | Vol 8 Figure 2.1.1 |
| Land use                                                                        | Vol 8 Figure 2.1.2 |
| Environmental setting                                                           | Vol 8 Figure 2.1.3 |
| Base case and cumulative development projects                                   | Vol 8 Figure 3.5.1 |
| Air quality and odour - air quality monitoring sites                            | Vol 8 Figure 4.4.1 |
| Air quality and odour - H2S monitoring locations                                | Vol 8 Figure 4.4.2 |
| Air quality and odour - modelled air quality receptors                          | Vol 8 Figure 4.4.3 |
| Air quality and odour - annual mean NO2 for 2010 baseline                       | Vol 8 Figure 4.5.1 |
| Air quality and odour - annual mean NO2 for peak construction year base         |                    |
| case                                                                            | Vol 8 Figure 4.5.2 |
| Air quality and odour - annual mean NO2 for peak construction year              |                    |
| development case                                                                | Vol 8 Figure 4.5.3 |
| Air quality and odour - annual mean NO2 Impact for peak construction year       | Vol 8 Figure 4.5.4 |
| Air quality and odour - annual mean PM10 for 2010 baseline                      | Vol 8 Figure 4.5.5 |
| Air quality and odour - annual mean PM10 for peak construction year base        |                    |
| case                                                                            | Vol 8 Figure 4.5.6 |
| Air quality and odour - annual mean PM10 for peak construction year             |                    |
| development case                                                                | Vol 8 Figure 4.5.7 |
| Air quality and odour - annual mean PM10 Impact for peak construction year      | Vol 8 Figure 4.5.8 |
| Aquatic ecology - habitats and sampling locations                               | Vol 8 Figure 5.4.1 |
| Terrestrial ecology - designated sites                                          | Vol 8 Figure 6.1.1 |
| Terrestrial ecology - Phase 1 Habitat Survey                                    | Vol 8 Figure 6.4.1 |
| Terrestrial ecology - bat triggering (remote recording) and bat activity survey | Vol 8 Figure 6.4.2 |
| Terrestrial ecology - breeding bird survey                                      | Vol 8 Figure 6.4.3 |