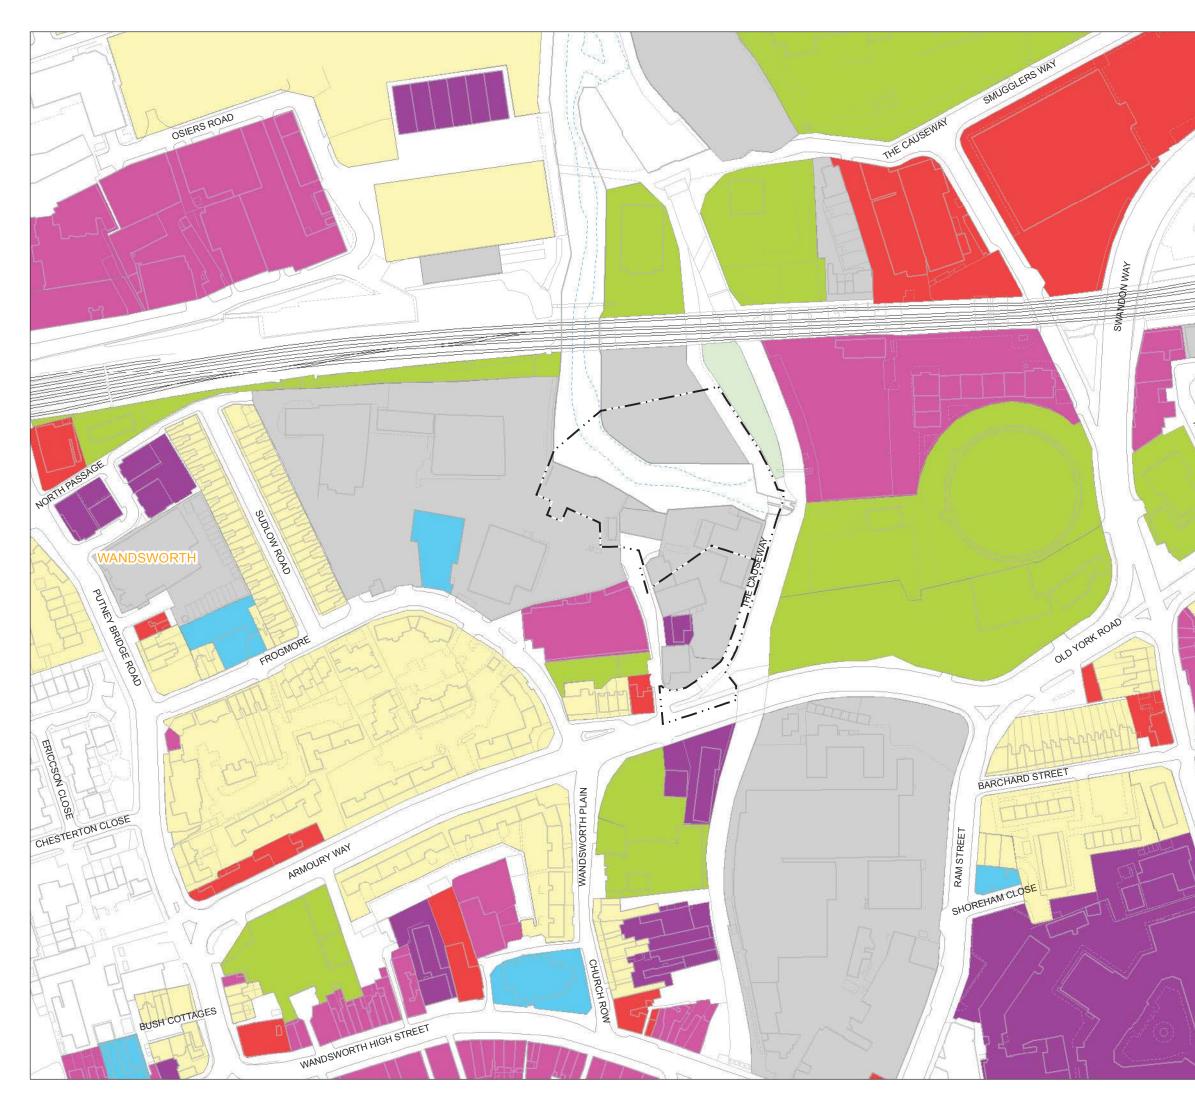

#### List of contents

| Section 1: Plans from the Book of Plans                                         |                    |
|---------------------------------------------------------------------------------|--------------------|
| Site works parameter plan                                                       |                    |
| Demolition and site clearance plan                                              |                    |
| Access plan                                                                     |                    |
| Proposed site features plan                                                     |                    |
| Kiosk and ventilation structure design intent                                   |                    |
| Construction phase 1                                                            |                    |
| Construction phase 2                                                            |                    |
| Transport - existing highway layout                                             |                    |
| Transport - highway layout during construction                                  |                    |
| Transport - permanent highway layout                                            |                    |
|                                                                                 |                    |
| Section 2: Environmental impact assessment figures                              |                    |
| Site location plan                                                              | Vol 8 Figure 2.1.1 |
| Land use                                                                        | Vol 8 Figure 2.1.2 |
| Environmental setting                                                           | Vol 8 Figure 2.1.3 |
| Base case and cumulative development projects                                   | Vol 8 Figure 3.5.1 |
| Air quality and odour - air quality monitoring sites                            | Vol 8 Figure 4.4.1 |
| Air quality and odour - H2S monitoring locations                                | Vol 8 Figure 4.4.2 |
| Air quality and odour - modelled air quality receptors                          | Vol 8 Figure 4.4.3 |
| Air quality and odour - annual mean NO2 for 2010 baseline                       | Vol 8 Figure 4.5.1 |
| Air quality and odour - annual mean NO2 for peak construction year base         |                    |
| case                                                                            | Vol 8 Figure 4.5.2 |
| Air quality and odour - annual mean NO2 for peak construction year              |                    |
| development case                                                                | Vol 8 Figure 4.5.3 |
| Air quality and odour - annual mean NO2 Impact for peak construction year       | Vol 8 Figure 4.5.4 |
| Air quality and odour - annual mean PM10 for 2010 baseline                      | Vol 8 Figure 4.5.5 |
| Air quality and odour - annual mean PM10 for peak construction year base        |                    |
| case                                                                            | Vol 8 Figure 4.5.6 |
| Air quality and odour - annual mean PM10 for peak construction year             |                    |
| development case                                                                | Vol 8 Figure 4.5.7 |
| Air quality and odour - annual mean PM10 Impact for peak construction year      | Vol 8 Figure 4.5.8 |
| Aquatic ecology - habitats and sampling locations                               | Vol 8 Figure 5.4.1 |
| Terrestrial ecology - designated sites                                          | Vol 8 Figure 6.1.1 |
| Terrestrial ecology - Phase 1 Habitat Survey                                    | Vol 8 Figure 6.4.1 |
| Terrestrial ecology - bat triggering (remote recording) and bat activity survey | Vol 8 Figure 6.4.2 |
| Terrestrial ecology - breeding bird survey                                      | Vol 8 Figure 6.4.3 |