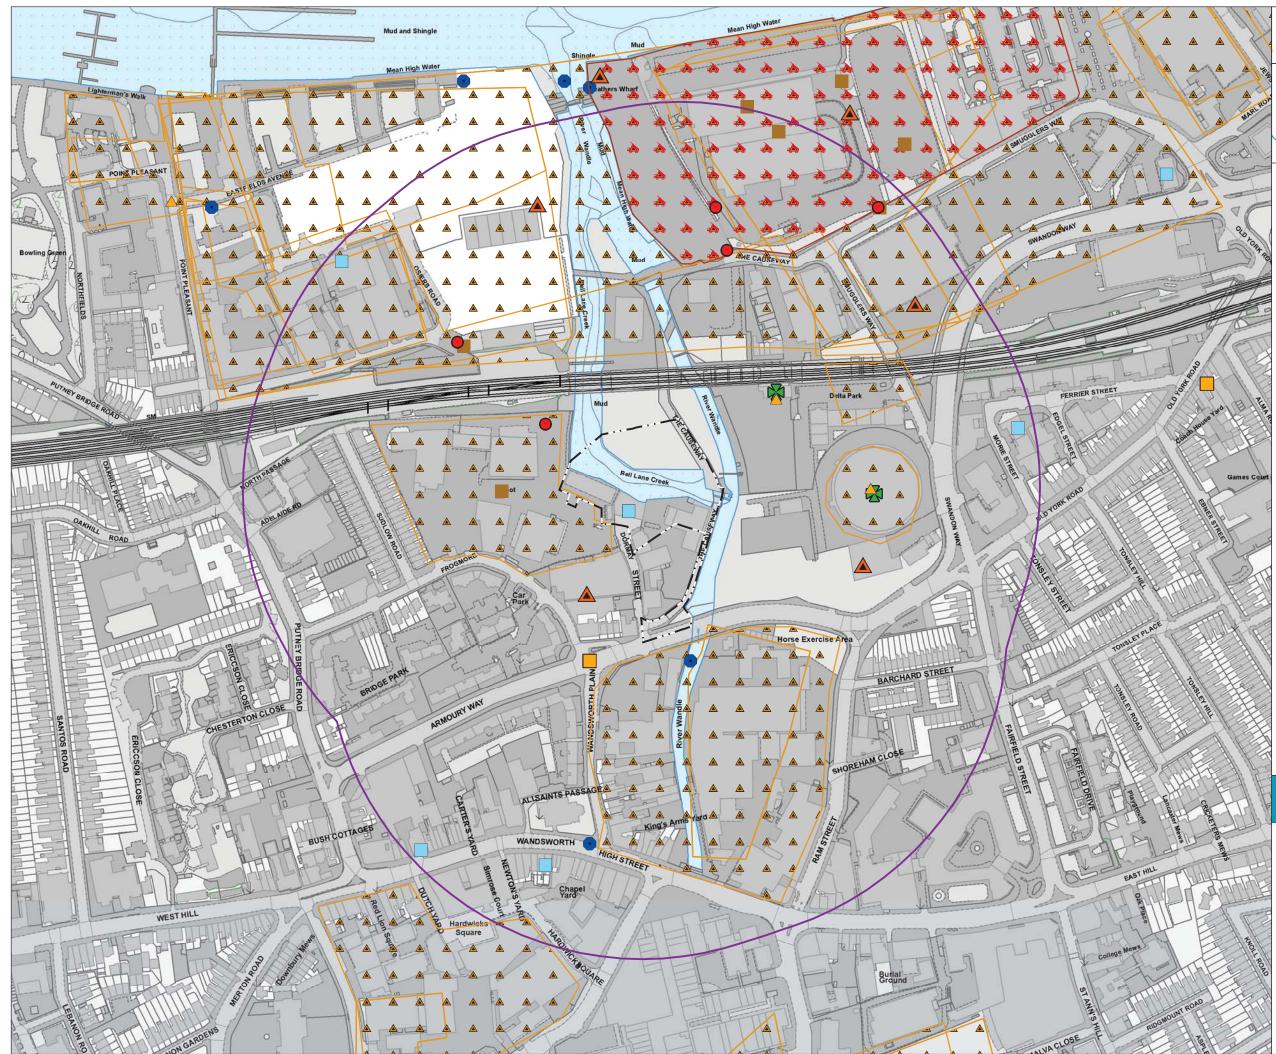

|         |               | © Thames Water Utilities Ltd 2008                                                                     |





Mapping reproduced by permission of Ordnance Survey on behalf of HMSO. © Crown Copyright and Database right 2012. All rights reserved. Ordnance Survey licence number 100019345 Keyplan: Key Drilled Boreholes Depth (m) • 0 - 10  $\bullet$ 10 - 30 30+ ... Limits of Land I : to be Acquired or Used Limit of Land 250m Buffer

# Scale 1 : 3,000 at A3

40 m

## FOR INFORMATION

Location Dormay Street London Borough of Wandsworth

20 0

40

Document Information Environmental Statement Land quality - borehole locations

Vol.8 Figure F.1.2 1PL03-LQ-30103 January 2013









Mapping reproduced by permission of Ordnance Survey on behalf of HMSO. © Crown Copyright and Database right 2012. All rights reserved. Ordnance Survey licence number 100019345





## FOR INFORMATION

Location Dormay Street London Borough of Wandsworth

### Document Information

Environmental Statement Land quality - hazard and waste sites

Vol.8 Figure F.1.3 1PL03-LQ-30104 January 2013































#### Copyright notice

Copyright © Thames Water Utilities Limited January 2013. All rights reserved.

Any plans, drawings, designs and materials (materials) submitted by Thames Water Utilities Limited (Thames Water) as part of this application for Development Consent to the Planning Inspectorate are protected by copyright. You may only use this material (including making cop