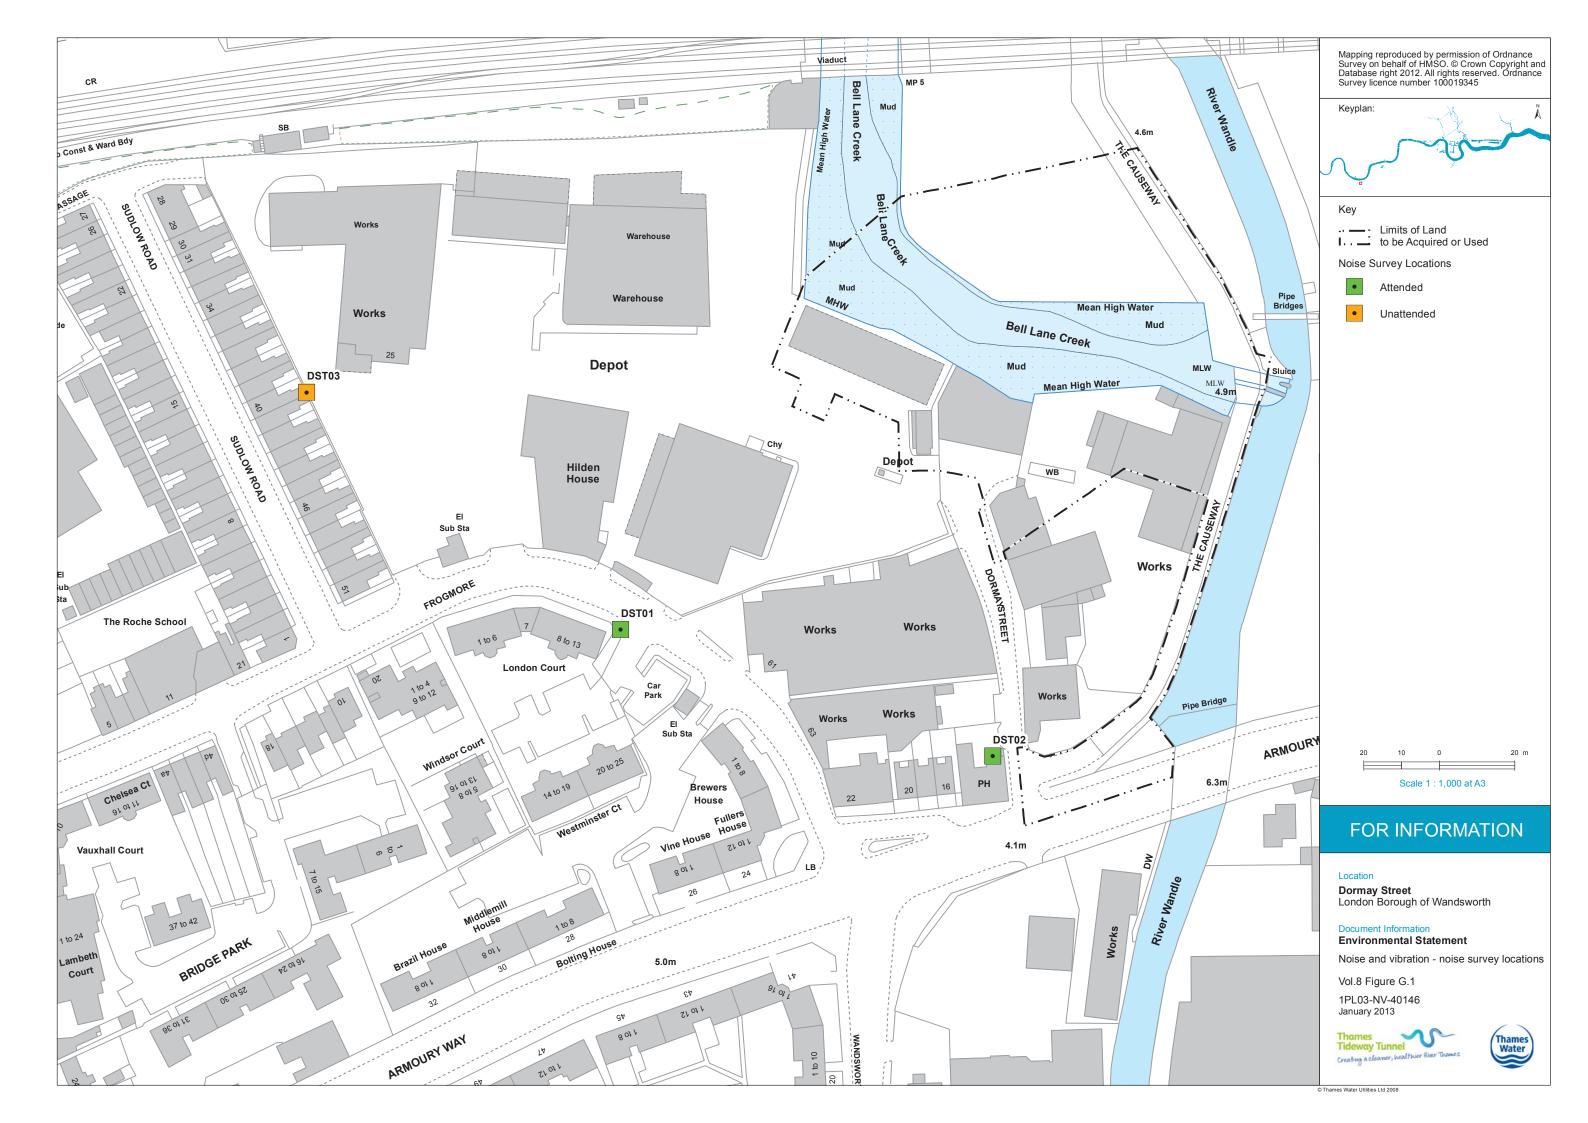

| Terrestrial ecology - wintering birds survey                               | Vol 8 Figure 6.4.4                    |
|----------------------------------------------------------------------------|---------------------------------------|
| Terrestrial ecology - black redstart survey                                | Vol 8 Figure 6.4.5                    |
| Terrestrial ecology - invertebrate survey                                  | Vol 8 Figure 6.4.6                    |
| Terrestrial ecology - invasive plant survey                                | Vol 8 Figure 6.4.7                    |
| Historic environment - historic environment features map                   | Vol 8 Figure 7.4.1                    |
| Historic environment - historic character and setting of heritage assets   | Vol 8 Figure 7.4.2                    |
| Noise and vibration - receptor locations                                   | Vol 8 Figure 9.4.1                    |
|                                                                            | Vol 8 Figure 10.4.1                   |
| Socio-economics - context plan                                             | ¥                                     |
| Townscape and visual - Development pattern and scale                       | Vol 8 Figure 11.4.1                   |
| Townscape and visual - Aerial photo showing pattern of vegetation          | Vol 8 Figure 11.4.2                   |
| Townscape and visual - Transport routes                                    | Vol 8 Figure 11.4.3                   |
| Townscape and visual - Townscape character areas                           | Vol 8 Figure 11.4.4                   |
| Townscape and visual – Viewpoints                                          | Vol 8 Figure 11.4.5                   |
| Construction Traffic Routes                                                | Vol 8 Figure 12.2.1                   |
| Site Location Plan                                                         | Vol 8 Figure 12.4.1                   |
| Pedestrian and Cycle Network                                               | Vol 8 Figure 12.4.2                   |
| Public Transport                                                           | Vol 8 Figure 12.4.3                   |
| Parking                                                                    | Vol 8 Figure 12.4.4                   |
| Survey Locations                                                           | Vol 8 Figure 12.4.5                   |
| Baseline, Construction and Development case traffic flow (AM peak hour)    | Vol 8 Figure 12.4.6                   |
| Baseline, Construction and Development case traffic flow (PM peak hour)    | Vol 8 Figure 12.4.7                   |
| Water resources - groundwater - superficial geology                        | Vol 8 Figure 13.4.1                   |
| Water resources - groundwater - solid geology                              | Vol 8 Figure 13.4.2                   |
| Water resources - groundwater - monitoring locations                       | Vol 8 Figure 13.4.3                   |
| Water resources - surface water - water quality monitoring points          | Vol 8 Figure 14.4.1                   |
| Flood risk – EA flood zones                                                | Vol 8 Figure 15.3.1                   |
|                                                                            |                                       |
| Land quality - potentially contaminating land-uses                         | Vol 8 Figure F.1.1                    |
| Land quality - borehole locations                                          | Vol 8 Figure F.1.2                    |
| Land quality - hazard and waste sites                                      | Vol 8 Figure F.1.3                    |
| Noise and vibration - noise survey locations                               | Vol 8 Figure G.1.                     |
| Flood risk - catchment model maximum flood depth 1% fluvial event with     |                                       |
| MHWS                                                                       | Vol 8 Figure M.2.1                    |
| Flood risk - catchment model maximum flood depth 1% + CC fluvial event     |                                       |
| with MHWS                                                                  | Vol 8 Figure M.2.2                    |
| Flood risk - baseline model maximum flood depth 1% fluvial event with      |                                       |
| MHWS                                                                       | Vol 8 Figure M.2.3                    |
| Flood risk - baseline model maximum flood depth 1% + CC fluvial event with |                                       |
| MHWS                                                                       | Vol 8 Figure M.2.4                    |
| Flood risk - baseline model maximum flood depth 5% fluvial with 5% tidal   |                                       |
| event                                                                      | Vol 8 Figure M.2.5                    |
| Flood risk - baseline model maximum flood depth 5% fluvial with 0.1% tidal |                                       |
| event                                                                      | Vol 8 Figure M.2.6                    |
| Flood risk - baseline model roughness coeffecients                         | Vol 8 Figure M.2.7                    |
| · · · · · · · · · · · · · · · · · · ·                                      | · · · · · · · · · · · · · · · · · · · |
| Flood risk - proposed model roughness coefficients                         | Vol 8 Figure M.2.8                    |
| Flood risk - proposed model maximum flood depth 1% + CC fluvial event with | Vol 8 Figuro M 2.0                    |
| MHWS                                                                       | Vol 8 Figure M.2.9                    |
| Flood risk - baseline model flood hazard rating 1% + CC fluvial event with |                                       |
| MHWS                                                                       | Vol 8 Figure M.2.10                   |