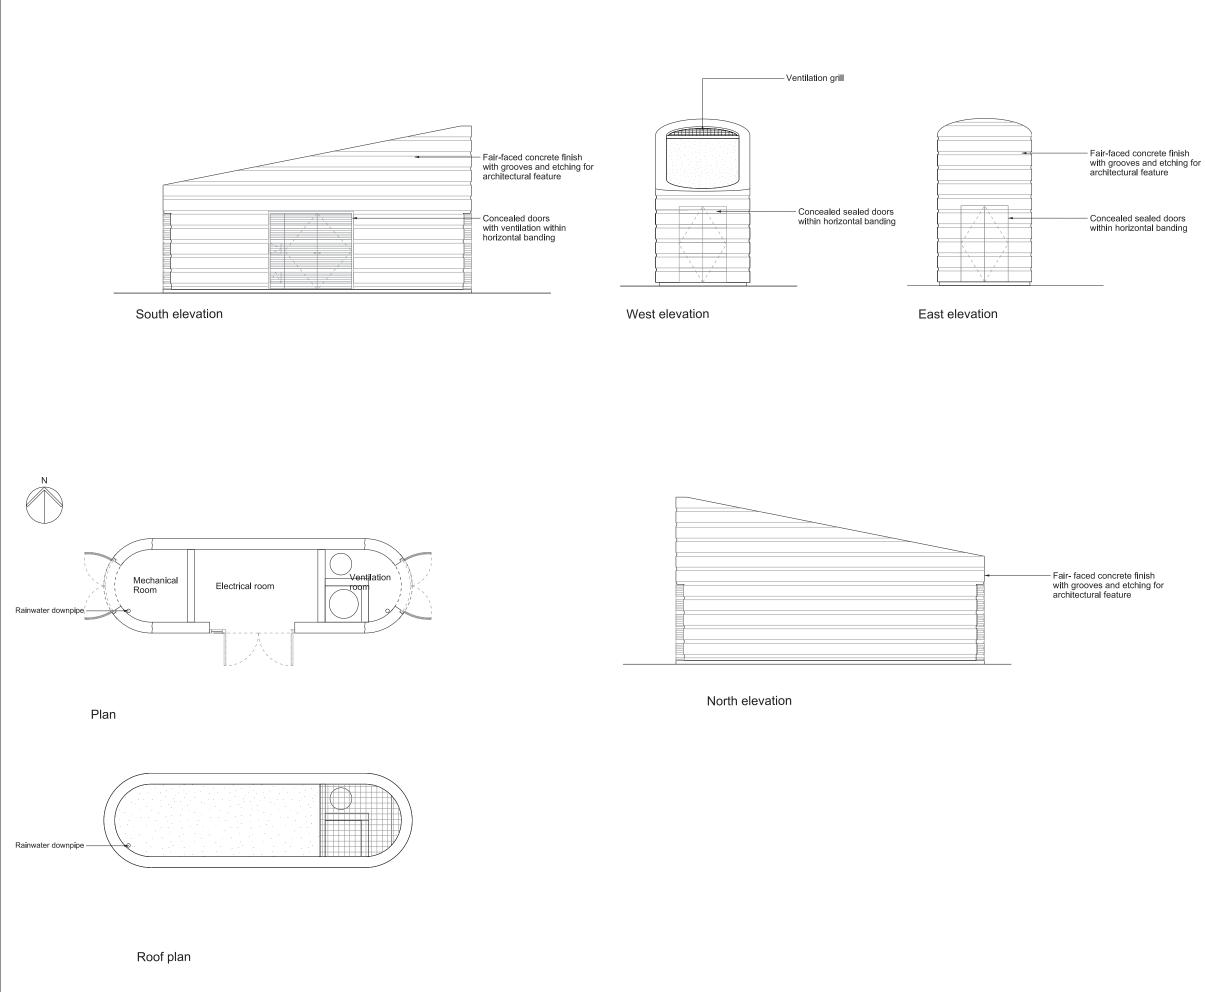

### 1 Plans from the Book of Plans

Mapping reproduced by permission of Ordnance Survey on behalf of HMSO. © Crown Copyright and Database right 2012. All rights reserved. Ordance Survey licence number 100019345 Keyplan: Ď This drawing Ó Coordinates are to be Ordance Survey Datum OSGB36. All levels are in metres and relate to the Tunnel Datum which is 100 metres below Ordnance Datum Newlyn. 10m 0 10m Scale 1:200 at A1 1:400 if reproduced at A3 INDICATIVE Location **Dormay Street** London Borough of Wandsworth Document Information Application for Development Consent Kiosk and ventilation structure design intent Book of plans - section 10 DCO-PP-08X-DRMST-100012 January 2013 Thames Tideway Tuppel Thames Water **Tideway Tunnel** Creating a cleaner, healthier River Thames