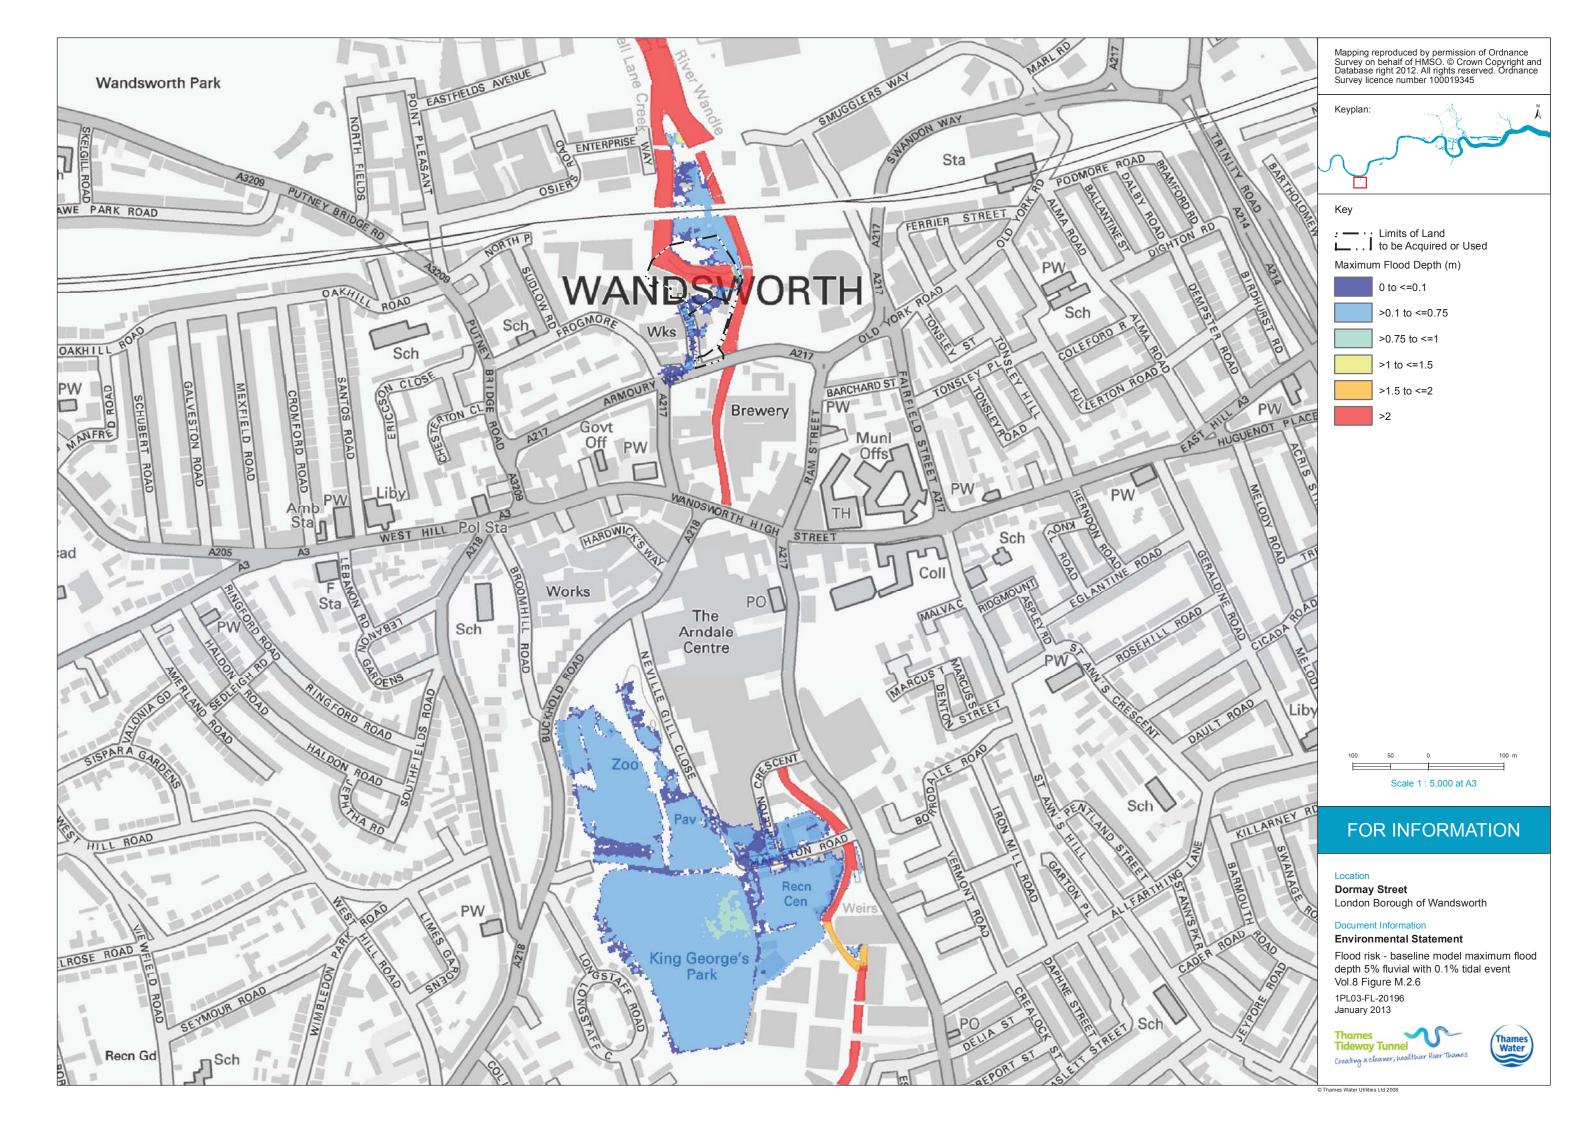

| Terrestrial ecology - wintering birds survey                               | Vol 8 Figure 6.4.4                    |
|----------------------------------------------------------------------------|---------------------------------------|
| Terrestrial ecology - black redstart survey                                | Vol 8 Figure 6.4.5                    |
| Terrestrial ecology - invertebrate survey                                  | Vol 8 Figure 6.4.6                    |
| Terrestrial ecology - invasive plant survey                                | Vol 8 Figure 6.4.7                    |
| Historic environment - historic environment features map                   | Vol 8 Figure 7.4.1                    |
| Historic environment - historic character and setting of heritage assets   | Vol 8 Figure 7.4.2                    |
| Noise and vibration - receptor locations                                   | Vol 8 Figure 9.4.1                    |
|                                                                            | Vol 8 Figure 10.4.1                   |
| Socio-economics - context plan                                             | ¥                                     |
| Townscape and visual - Development pattern and scale                       | Vol 8 Figure 11.4.1                   |
| Townscape and visual - Aerial photo showing pattern of vegetation          | Vol 8 Figure 11.4.2                   |
| Townscape and visual - Transport routes                                    | Vol 8 Figure 11.4.3                   |
| Townscape and visual - Townscape character areas                           | Vol 8 Figure 11.4.4                   |
| Townscape and visual – Viewpoints                                          | Vol 8 Figure 11.4.5                   |
| Construction Traffic Routes                                                | Vol 8 Figure 12.2.1                   |
| Site Location Plan                                                         | Vol 8 Figure 12.4.1                   |
| Pedestrian and Cycle Network                                               | Vol 8 Figure 12.4.2                   |
| Public Transport                                                           | Vol 8 Figure 12.4.3                   |
| Parking                                                                    | Vol 8 Figure 12.4.4                   |
| Survey Locations                                                           | Vol 8 Figure 12.4.5                   |
| Baseline, Construction and Development case traffic flow (AM peak hour)    | Vol 8 Figure 12.4.6                   |
| Baseline, Construction and Development case traffic flow (PM peak hour)    | Vol 8 Figure 12.4.7                   |
| Water resources - groundwater - superficial geology                        | Vol 8 Figure 13.4.1                   |
| Water resources - groundwater - solid geology                              | Vol 8 Figure 13.4.2                   |
| Water resources - groundwater - monitoring locations                       | Vol 8 Figure 13.4.3                   |
| Water resources - surface water - water quality monitoring points          | Vol 8 Figure 14.4.1                   |
| Flood risk – EA flood zones                                                | Vol 8 Figure 15.3.1                   |
|                                                                            |                                       |
| Land quality - potentially contaminating land-uses                         | Vol 8 Figure F.1.1                    |
| Land quality - borehole locations                                          | Vol 8 Figure F.1.2                    |
| Land quality - hazard and waste sites                                      | Vol 8 Figure F.1.3                    |
| Noise and vibration - noise survey locations                               | Vol 8 Figure G.1.                     |
| Flood risk - catchment model maximum flood depth 1% fluvial event with     |                                       |
| MHWS                                                                       | Vol 8 Figure M.2.1                    |
| Flood risk - catchment model maximum flood depth 1% + CC fluvial event     |                                       |
| with MHWS                                                                  | Vol 8 Figure M.2.2                    |
| Flood risk - baseline model maximum flood depth 1% fluvial event with      |                                       |
| MHWS                                                                       | Vol 8 Figure M.2.3                    |
| Flood risk - baseline model maximum flood depth 1% + CC fluvial event with |                                       |
| MHWS                                                                       | Vol 8 Figure M.2.4                    |
| Flood risk - baseline model maximum flood depth 5% fluvial with 5% tidal   |                                       |
| event                                                                      | Vol 8 Figure M.2.5                    |
| Flood risk - baseline model maximum flood depth 5% fluvial with 0.1% tidal |                                       |
| event                                                                      | Vol 8 Figure M.2.6                    |
| Flood risk - baseline model roughness coeffecients                         | Vol 8 Figure M.2.7                    |
| · · · · · · · · · · · · · · · · · · ·                                      | · · · · · · · · · · · · · · · · · · · |
| Flood risk - proposed model roughness coefficients                         | Vol 8 Figure M.2.8                    |
| Flood risk - proposed model maximum flood depth 1% + CC fluvial event with | Vol 8 Figuro M 2.0                    |
| MHWS                                                                       | Vol 8 Figure M.2.9                    |
| Flood risk - baseline model flood hazard rating 1% + CC fluvial event with |                                       |
| MHWS                                                                       | Vol 8 Figure M.2.10                   |