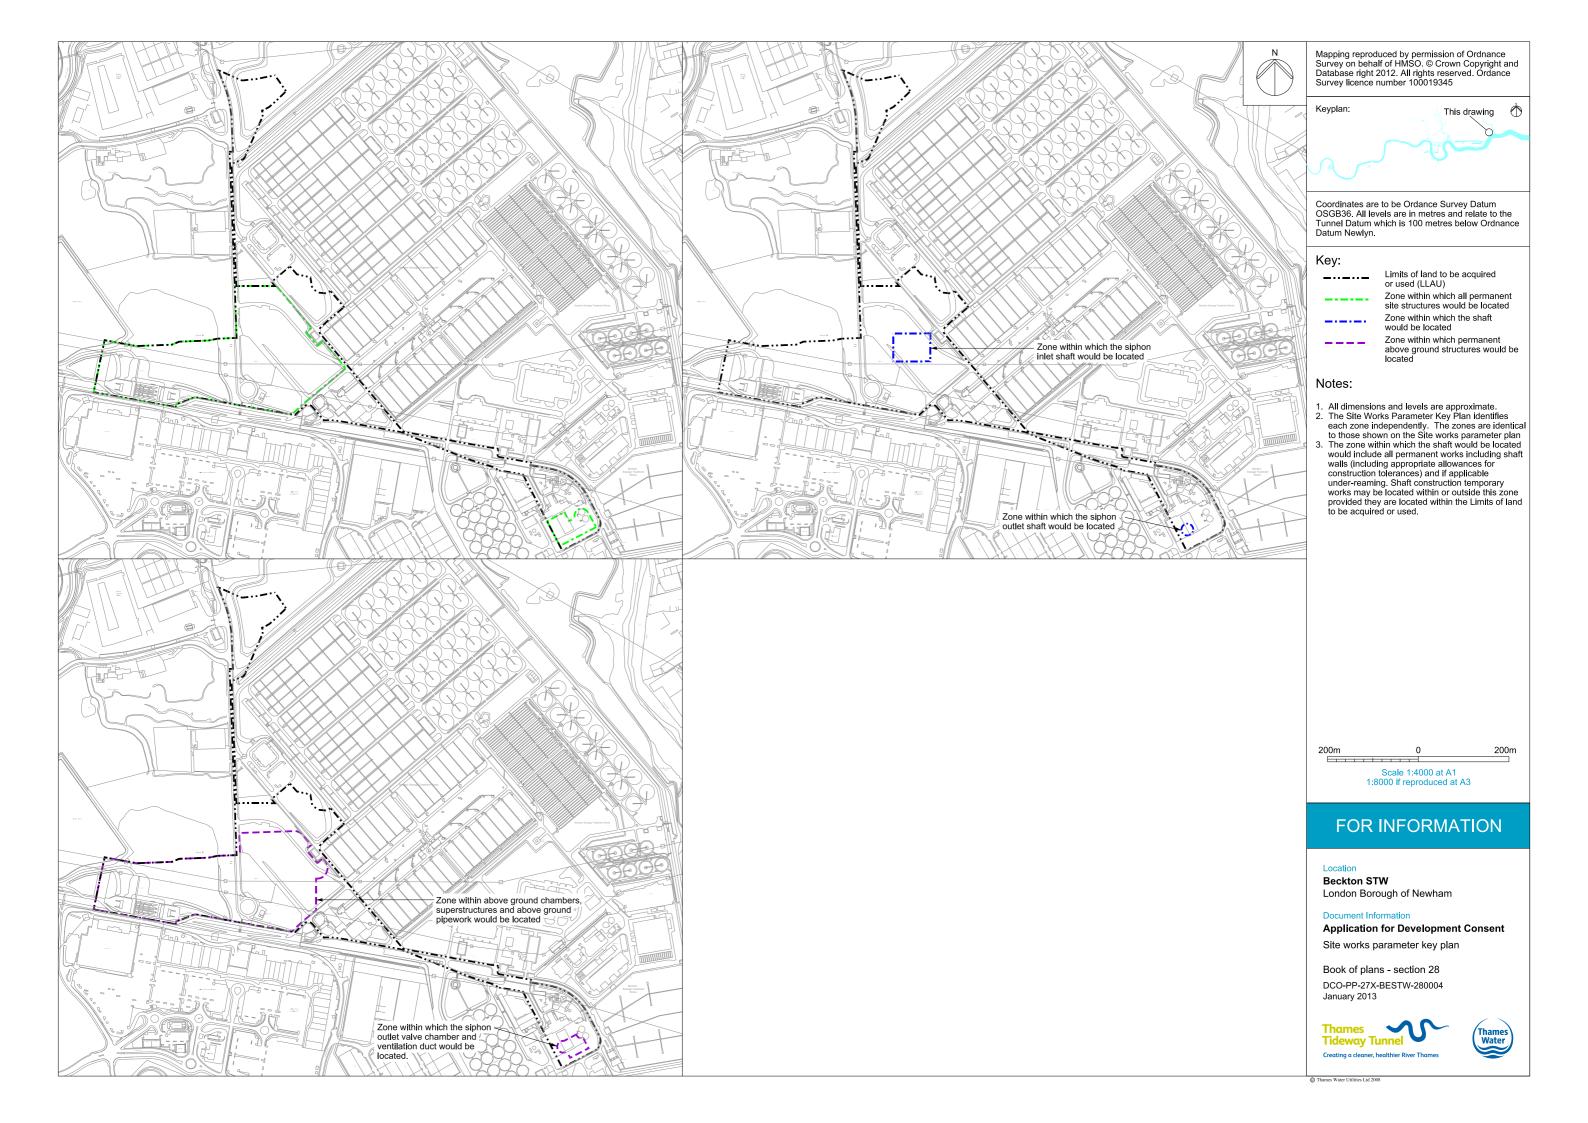

### Volume 6

| Drawing Title                                                                      | Sheet No. | Drawing number          |  |  |  |  |
|------------------------------------------------------------------------------------|-----------|-------------------------|--|--|--|--|
| Section 28: Beckton Sewage Treatment Works                                         |           |                         |  |  |  |  |
| Location plan                                                                      |           | DCO-PP-27X-BESTW-280001 |  |  |  |  |
| Access plan                                                                        |           | DCO-PP-27X-BESTW-280002 |  |  |  |  |
| Site works parameter plan                                                          |           | DCO-PP-27X-BESTW-280003 |  |  |  |  |
| Site works parameter key plan                                                      |           | DCO-PP-27X-BESTW-280004 |  |  |  |  |
| Permanent works layout                                                             | 1 of 4    | DCO-PP-27X-BESTW-280005 |  |  |  |  |
| Permanent works layout                                                             | 2 of 4    | DCO-PP-27X-BESTW-280006 |  |  |  |  |
| Permanent works layout                                                             | 3 of 4    | DCO-PP-27X-BESTW-280007 |  |  |  |  |
| Permanent works layout                                                             | 4 of 4    | DCO-PP-27X-BESTW-280008 |  |  |  |  |
| Construction phases - phase 1 Site A Setup, shaft construction & siphon tunnelling |           | DCO-PP-27X-BESTW-280009 |  |  |  |  |
| Construction phases - phase 1 Site B Setup, shaft construction & other structures  |           | DCO-PP-27X-BESTW-280010 |  |  |  |  |
| Construction phases - phase 2 Site A Flow transfer and other structures            |           | DCO-PP-27X-BESTW-280011 |  |  |  |  |
| Highway layout during construction*                                                | 1 of 2    | DCO-PP-27X-BESTW-280013 |  |  |  |  |
| Highway layout during construction*                                                | 2 of 2    | DCO-PP-27X-BESTW-280014 |  |  |  |  |
| Permanent highway layout*                                                          | 1 of 2    | DCO-PP-27X-BESTW-280015 |  |  |  |  |
| Permanent highway layout*                                                          | 2 of 2    | DCO-PP-27X-BESTW-280016 |  |  |  |  |