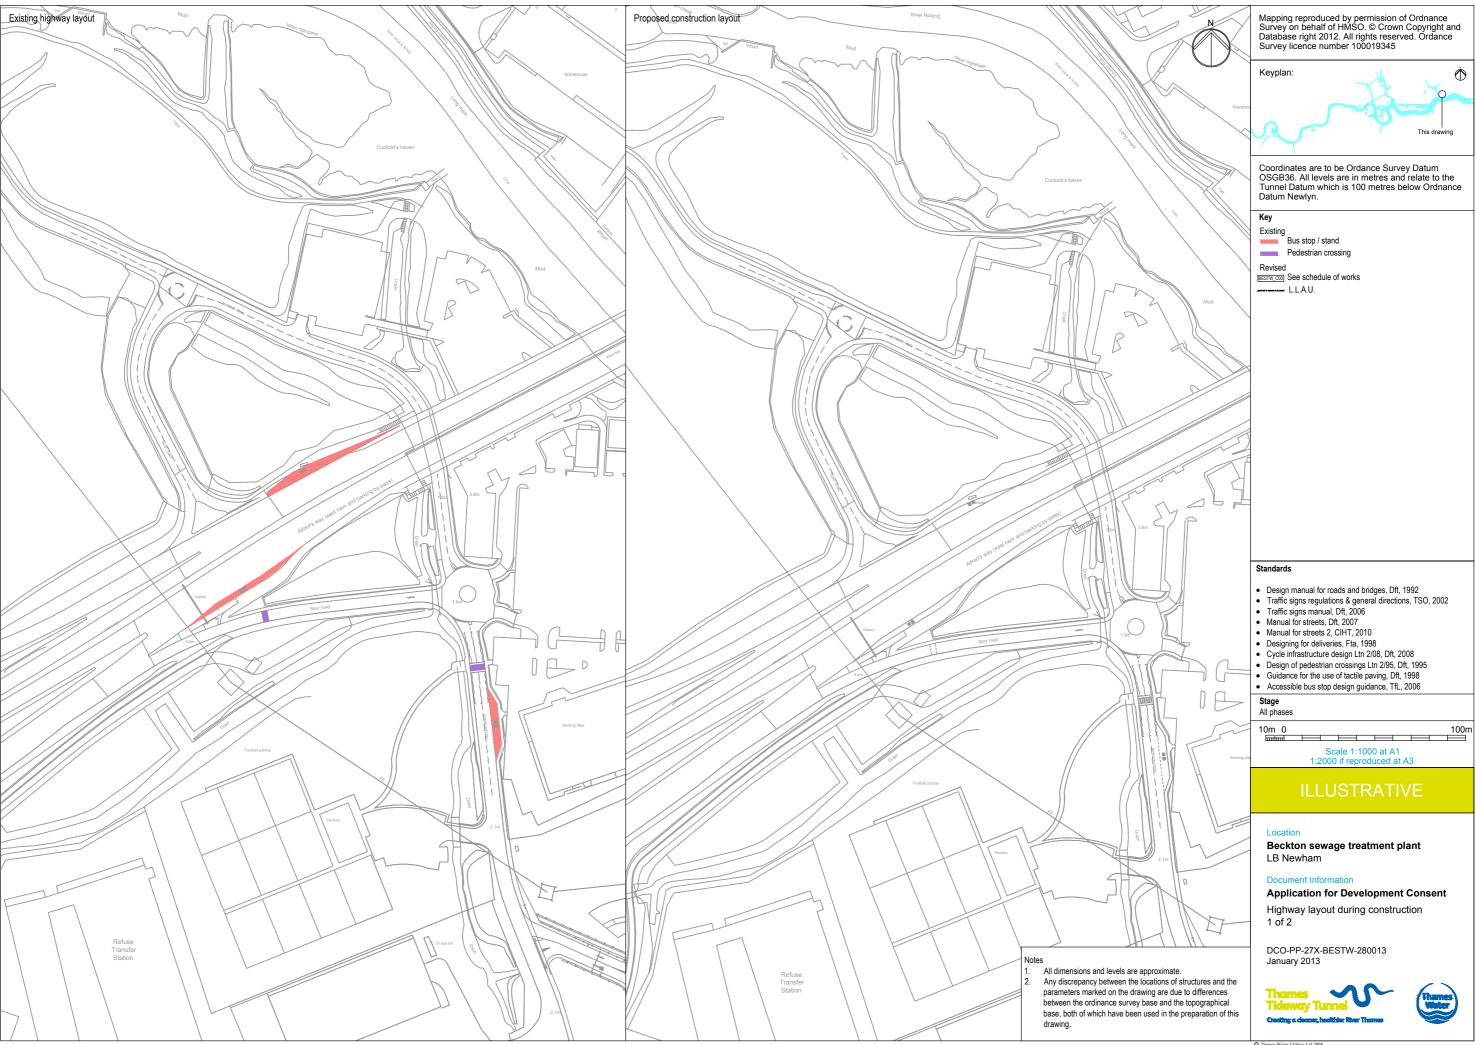

### Volume 6

| Drawing Title                                                                      | Sheet No. | Drawing number          |  |  |  |  |
|------------------------------------------------------------------------------------|-----------|-------------------------|--|--|--|--|
| Section 28: Beckton Sewage Treatment Works                                         |           |                         |  |  |  |  |
| Location plan                                                                      |           | DCO-PP-27X-BESTW-280001 |  |  |  |  |
| Access plan                                                                        |           | DCO-PP-27X-BESTW-280002 |  |  |  |  |
| Site works parameter plan                                                          |           | DCO-PP-27X-BESTW-280003 |  |  |  |  |
| Site works parameter key plan                                                      |           | DCO-PP-27X-BESTW-280004 |  |  |  |  |
| Permanent works layout                                                             | 1 of 4    | DCO-PP-27X-BESTW-280005 |  |  |  |  |
| Permanent works layout                                                             | 2 of 4    | DCO-PP-27X-BESTW-280006 |  |  |  |  |
| Permanent works layout                                                             | 3 of 4    | DCO-PP-27X-BESTW-280007 |  |  |  |  |
| Permanent works layout                                                             | 4 of 4    | DCO-PP-27X-BESTW-280008 |  |  |  |  |
| Construction phases - phase 1 Site A Setup, shaft construction & siphon tunnelling |           | DCO-PP-27X-BESTW-280009 |  |  |  |  |
| Construction phases - phase 1 Site B Setup, shaft construction & other structures  |           | DCO-PP-27X-BESTW-280010 |  |  |  |  |
| Construction phases - phase 2 Site A Flow transfer and other structures            |           | DCO-PP-27X-BESTW-280011 |  |  |  |  |
| Highway layout during construction*                                                | 1 of 2    | DCO-PP-27X-BESTW-280013 |  |  |  |  |
| Highway layout during construction*                                                | 2 of 2    | DCO-PP-27X-BESTW-280014 |  |  |  |  |
| Permanent highway layout*                                                          | 1 of 2    | DCO-PP-27X-BESTW-280015 |  |  |  |  |
| Permanent highway layout*                                                          | 2 of 2    | DCO-PP-27X-BESTW-280016 |  |  |  |  |

<sup>\*</sup> Schedules of associated highway works are located in the *Transport Assessment* 