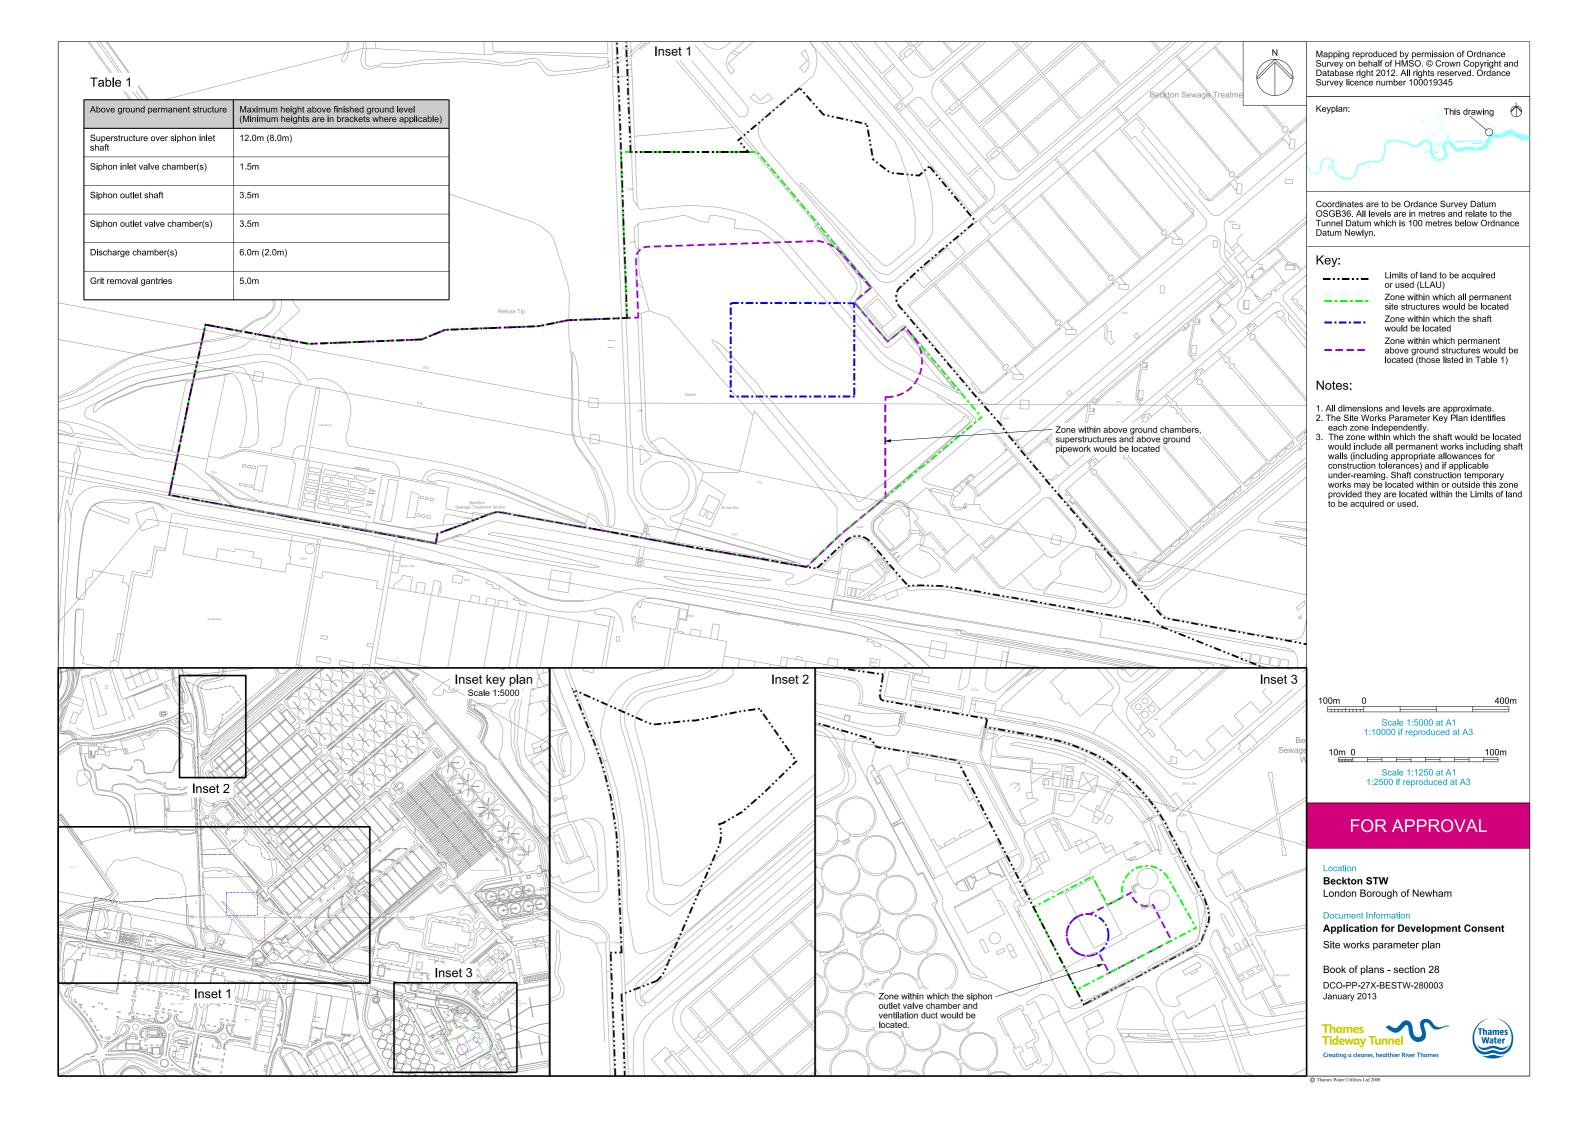

### Volume 6

| Drawing Title                                                                      | Sheet No. | Drawing number          |  |  |  |  |
|------------------------------------------------------------------------------------|-----------|-------------------------|--|--|--|--|
| Section 28: Beckton Sewage Treatment Works                                         |           |                         |  |  |  |  |
| Location plan                                                                      |           | DCO-PP-27X-BESTW-280001 |  |  |  |  |
| Access plan                                                                        |           | DCO-PP-27X-BESTW-280002 |  |  |  |  |
| Site works parameter plan                                                          |           | DCO-PP-27X-BESTW-280003 |  |  |  |  |
| Site works parameter key plan                                                      |           | DCO-PP-27X-BESTW-280004 |  |  |  |  |
| Permanent works layout                                                             | 1 of 4    | DCO-PP-27X-BESTW-280005 |  |  |  |  |
| Permanent works layout                                                             | 2 of 4    | DCO-PP-27X-BESTW-280006 |  |  |  |  |
| Permanent works layout                                                             | 3 of 4    | DCO-PP-27X-BESTW-280007 |  |  |  |  |
| Permanent works layout                                                             | 4 of 4    | DCO-PP-27X-BESTW-280008 |  |  |  |  |
| Construction phases - phase 1 Site A Setup, shaft construction & siphon tunnelling |           | DCO-PP-27X-BESTW-280009 |  |  |  |  |
| Construction phases - phase 1 Site B Setup, shaft construction & other structures  |           | DCO-PP-27X-BESTW-280010 |  |  |  |  |
| Construction phases - phase 2 Site A Flow transfer and other structures            |           | DCO-PP-27X-BESTW-280011 |  |  |  |  |
| Highway layout during construction*                                                | 1 of 2    | DCO-PP-27X-BESTW-280013 |  |  |  |  |
| Highway layout during construction*                                                | 2 of 2    | DCO-PP-27X-BESTW-280014 |  |  |  |  |
| Permanent highway layout*                                                          | 1 of 2    | DCO-PP-27X-BESTW-280015 |  |  |  |  |
| Permanent highway layout*                                                          | 2 of 2    | DCO-PP-27X-BESTW-280016 |  |  |  |  |