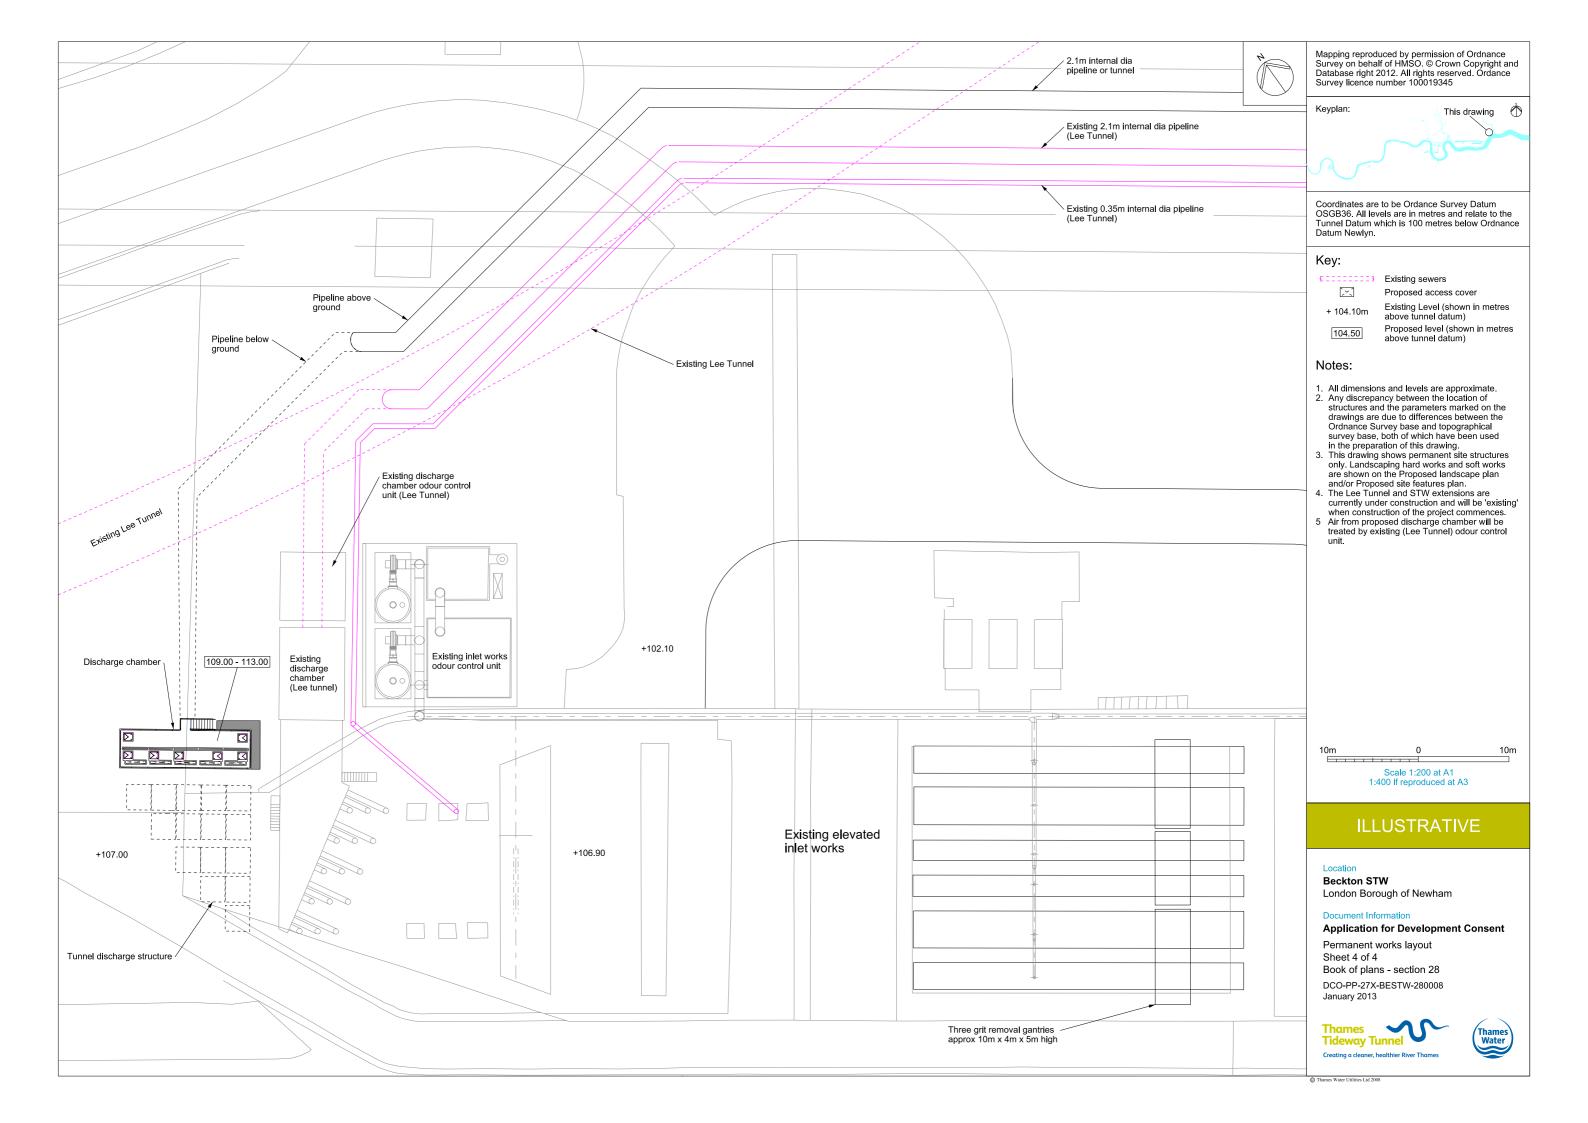

### Volume 6

| Drawing Title                                                                      | Sheet No. | Drawing number          |  |  |  |  |
|------------------------------------------------------------------------------------|-----------|-------------------------|--|--|--|--|
| Section 28: Beckton Sewage Treatment Works                                         |           |                         |  |  |  |  |
| Location plan                                                                      |           | DCO-PP-27X-BESTW-280001 |  |  |  |  |
| Access plan                                                                        |           | DCO-PP-27X-BESTW-280002 |  |  |  |  |
| Site works parameter plan                                                          |           | DCO-PP-27X-BESTW-280003 |  |  |  |  |
| Site works parameter key plan                                                      |           | DCO-PP-27X-BESTW-280004 |  |  |  |  |
| Permanent works layout                                                             | 1 of 4    | DCO-PP-27X-BESTW-280005 |  |  |  |  |
| Permanent works layout                                                             | 2 of 4    | DCO-PP-27X-BESTW-280006 |  |  |  |  |
| Permanent works layout                                                             | 3 of 4    | DCO-PP-27X-BESTW-280007 |  |  |  |  |
| Permanent works layout                                                             | 4 of 4    | DCO-PP-27X-BESTW-280008 |  |  |  |  |
| Construction phases - phase 1 Site A Setup, shaft construction & siphon tunnelling |           | DCO-PP-27X-BESTW-280009 |  |  |  |  |
| Construction phases - phase 1 Site B Setup, shaft construction & other structures  |           | DCO-PP-27X-BESTW-280010 |  |  |  |  |
| Construction phases - phase 2 Site A Flow transfer and other structures            |           | DCO-PP-27X-BESTW-280011 |  |  |  |  |
| Highway layout during construction*                                                | 1 of 2    | DCO-PP-27X-BESTW-280013 |  |  |  |  |
| Highway layout during construction*                                                | 2 of 2    | DCO-PP-27X-BESTW-280014 |  |  |  |  |
| Permanent highway layout*                                                          | 1 of 2    | DCO-PP-27X-BESTW-280015 |  |  |  |  |
| Permanent highway layout*                                                          | 2 of 2    | DCO-PP-27X-BESTW-280016 |  |  |  |  |