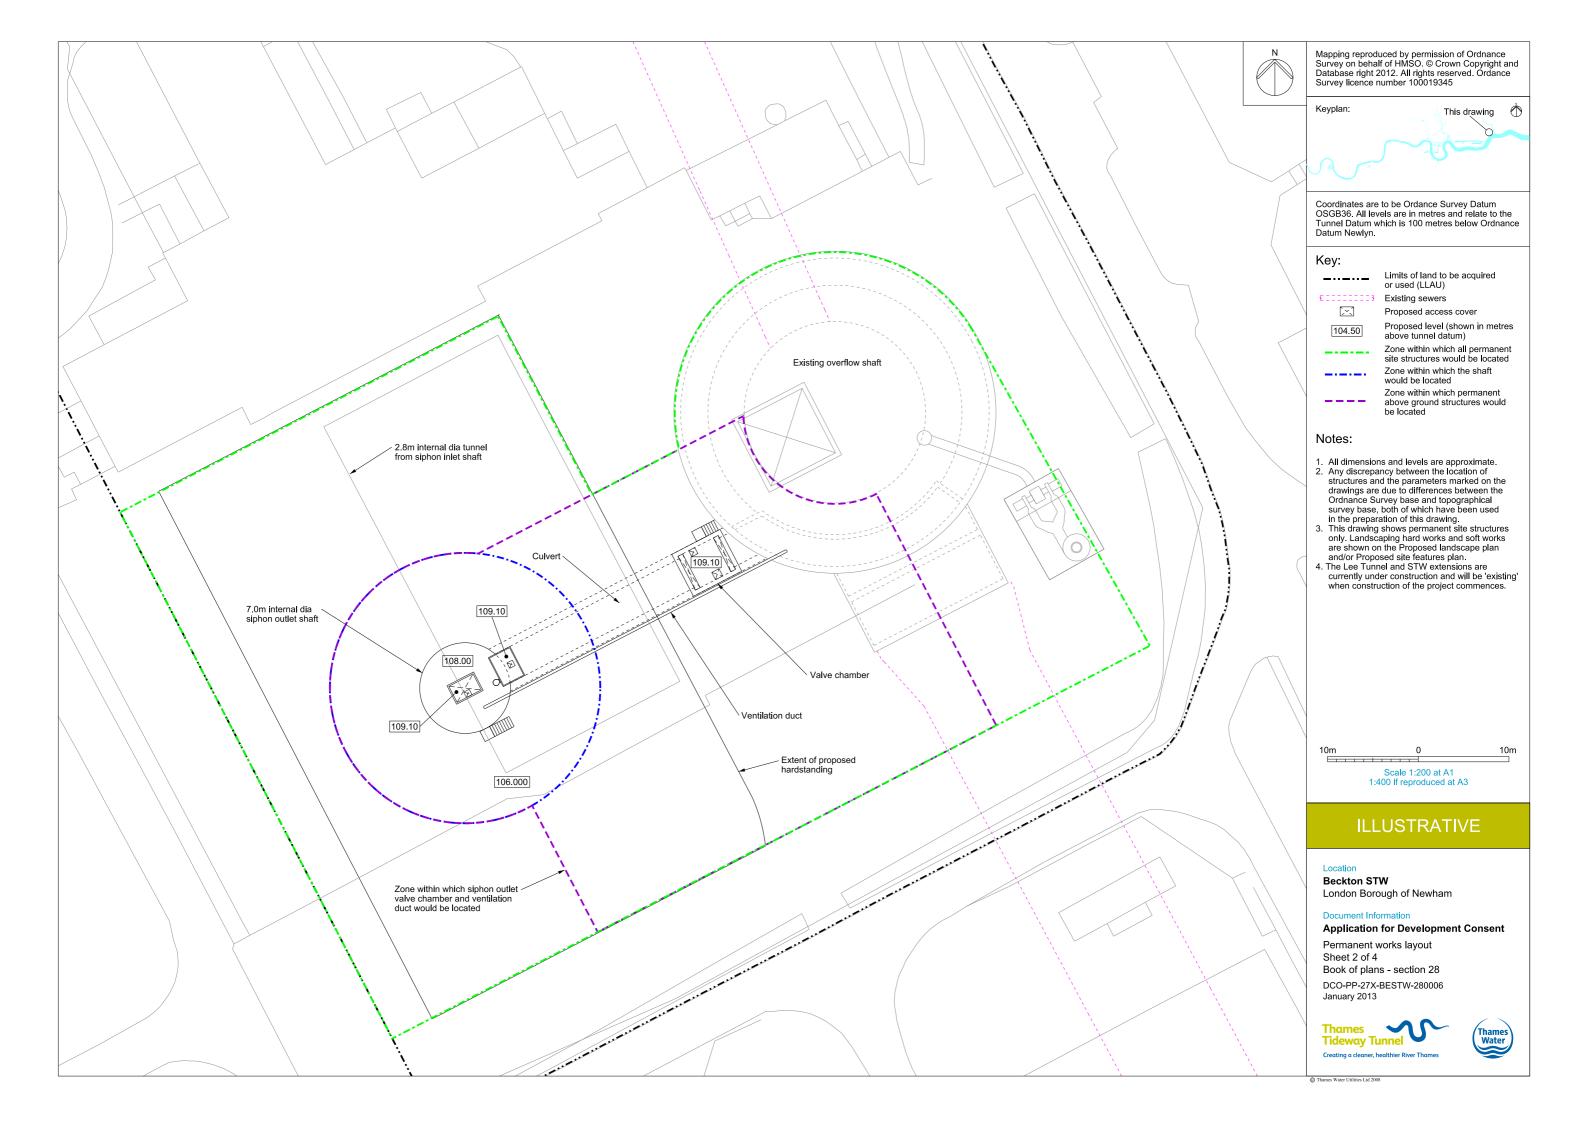

### Volume 6

| Drawing Title                                                                      | Sheet No. | Drawing number          |  |  |  |  |
|------------------------------------------------------------------------------------|-----------|-------------------------|--|--|--|--|
| Section 28: Beckton Sewage Treatment Works                                         |           |                         |  |  |  |  |
| Location plan                                                                      |           | DCO-PP-27X-BESTW-280001 |  |  |  |  |
| Access plan                                                                        |           | DCO-PP-27X-BESTW-280002 |  |  |  |  |
| Site works parameter plan                                                          |           | DCO-PP-27X-BESTW-280003 |  |  |  |  |
| Site works parameter key plan                                                      |           | DCO-PP-27X-BESTW-280004 |  |  |  |  |
| Permanent works layout                                                             | 1 of 4    | DCO-PP-27X-BESTW-280005 |  |  |  |  |
| Permanent works layout                                                             | 2 of 4    | DCO-PP-27X-BESTW-280006 |  |  |  |  |
| Permanent works layout                                                             | 3 of 4    | DCO-PP-27X-BESTW-280007 |  |  |  |  |
| Permanent works layout                                                             | 4 of 4    | DCO-PP-27X-BESTW-280008 |  |  |  |  |
| Construction phases - phase 1 Site A Setup, shaft construction & siphon tunnelling |           | DCO-PP-27X-BESTW-280009 |  |  |  |  |
| Construction phases - phase 1 Site B Setup, shaft construction & other structures  |           | DCO-PP-27X-BESTW-280010 |  |  |  |  |
| Construction phases - phase 2 Site A Flow transfer and other structures            |           | DCO-PP-27X-BESTW-280011 |  |  |  |  |
| Highway layout during construction*                                                | 1 of 2    | DCO-PP-27X-BESTW-280013 |  |  |  |  |
| Highway layout during construction*                                                | 2 of 2    | DCO-PP-27X-BESTW-280014 |  |  |  |  |
| Permanent highway layout*                                                          | 1 of 2    | DCO-PP-27X-BESTW-280015 |  |  |  |  |
| Permanent highway layout*                                                          | 2 of 2    | DCO-PP-27X-BESTW-280016 |  |  |  |  |