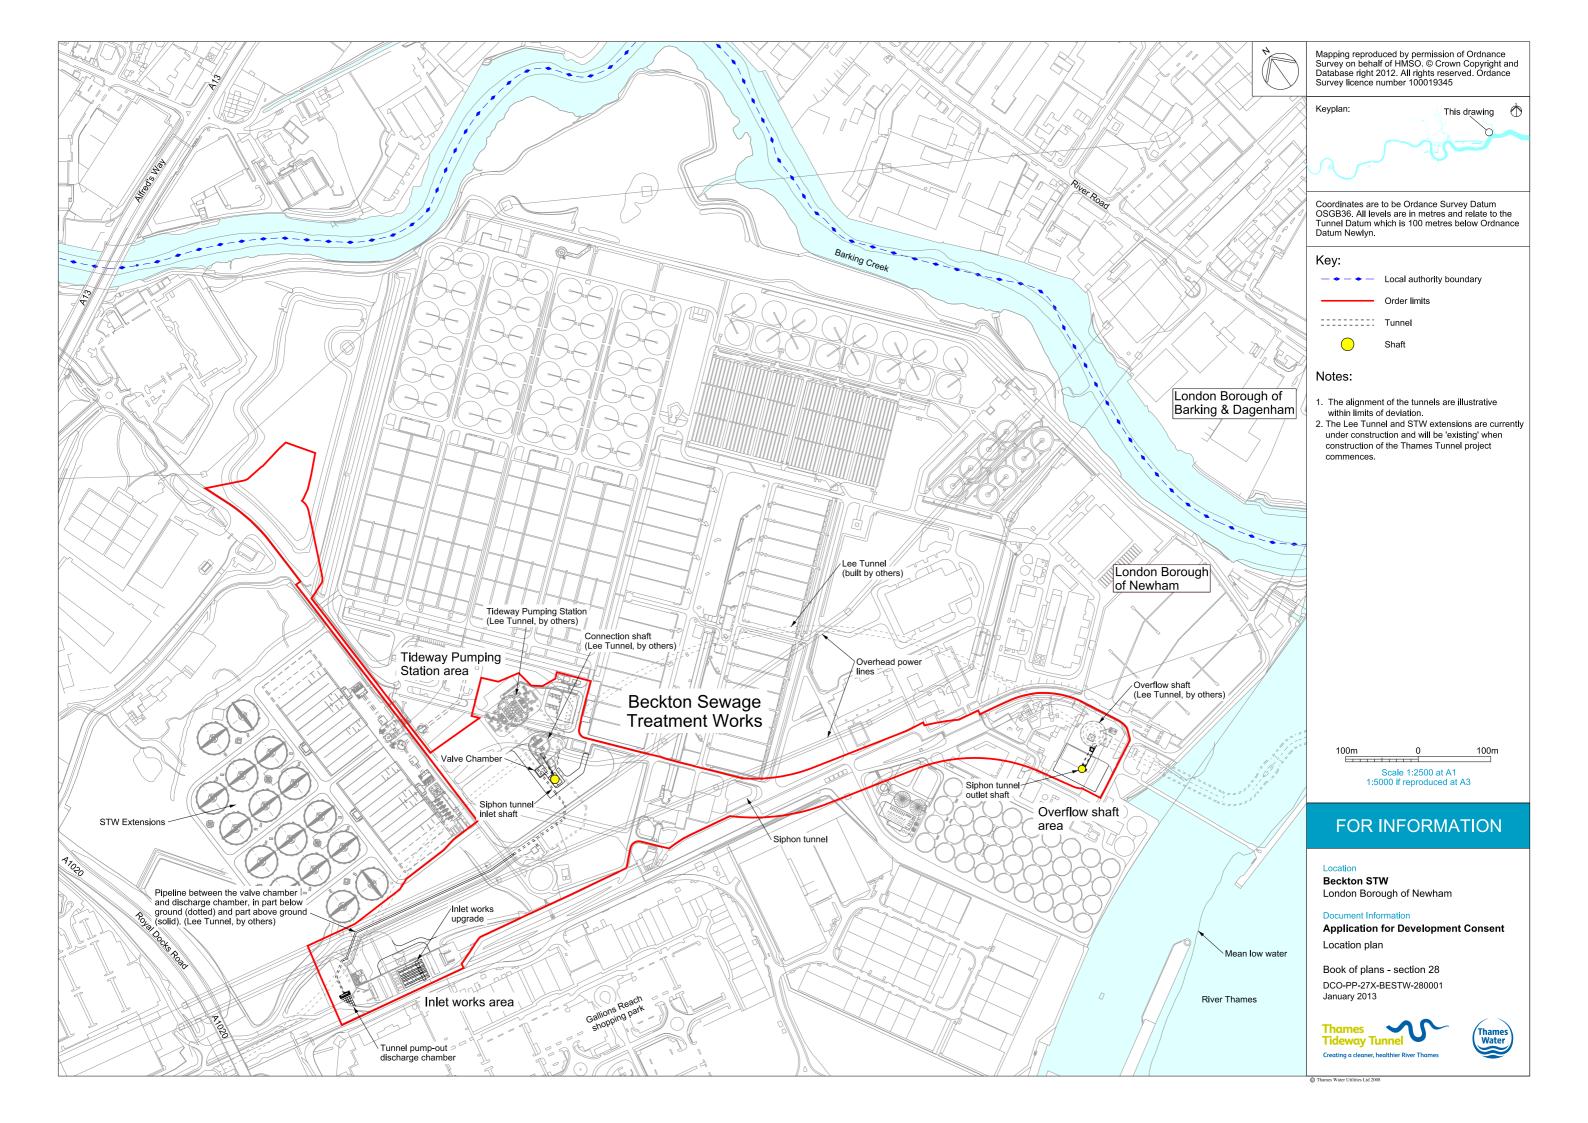

### Volume 6

| Drawing Title                                                                      | Sheet No. | Drawing number          |  |  |  |  |
|------------------------------------------------------------------------------------|-----------|-------------------------|--|--|--|--|
| Section 28: Beckton Sewage Treatment Works                                         |           |                         |  |  |  |  |
| Location plan                                                                      |           | DCO-PP-27X-BESTW-280001 |  |  |  |  |
| Access plan                                                                        |           | DCO-PP-27X-BESTW-280002 |  |  |  |  |
| Site works parameter plan                                                          |           | DCO-PP-27X-BESTW-280003 |  |  |  |  |
| Site works parameter key plan                                                      |           | DCO-PP-27X-BESTW-280004 |  |  |  |  |
| Permanent works layout                                                             | 1 of 4    | DCO-PP-27X-BESTW-280005 |  |  |  |  |
| Permanent works layout                                                             | 2 of 4    | DCO-PP-27X-BESTW-280006 |  |  |  |  |
| Permanent works layout                                                             | 3 of 4    | DCO-PP-27X-BESTW-280007 |  |  |  |  |
| Permanent works layout                                                             | 4 of 4    | DCO-PP-27X-BESTW-280008 |  |  |  |  |
| Construction phases - phase 1 Site A Setup, shaft construction & siphon tunnelling |           | DCO-PP-27X-BESTW-280009 |  |  |  |  |
| Construction phases - phase 1 Site B Setup, shaft construction & other structures  |           | DCO-PP-27X-BESTW-280010 |  |  |  |  |
| Construction phases - phase 2 Site A Flow transfer and other structures            |           | DCO-PP-27X-BESTW-280011 |  |  |  |  |
| Highway layout during construction*                                                | 1 of 2    | DCO-PP-27X-BESTW-280013 |  |  |  |  |
| Highway layout during construction*                                                | 2 of 2    | DCO-PP-27X-BESTW-280014 |  |  |  |  |
| Permanent highway layout*                                                          | 1 of 2    | DCO-PP-27X-BESTW-280015 |  |  |  |  |
| Permanent highway layout*                                                          | 2 of 2    | DCO-PP-27X-BESTW-280016 |  |  |  |  |