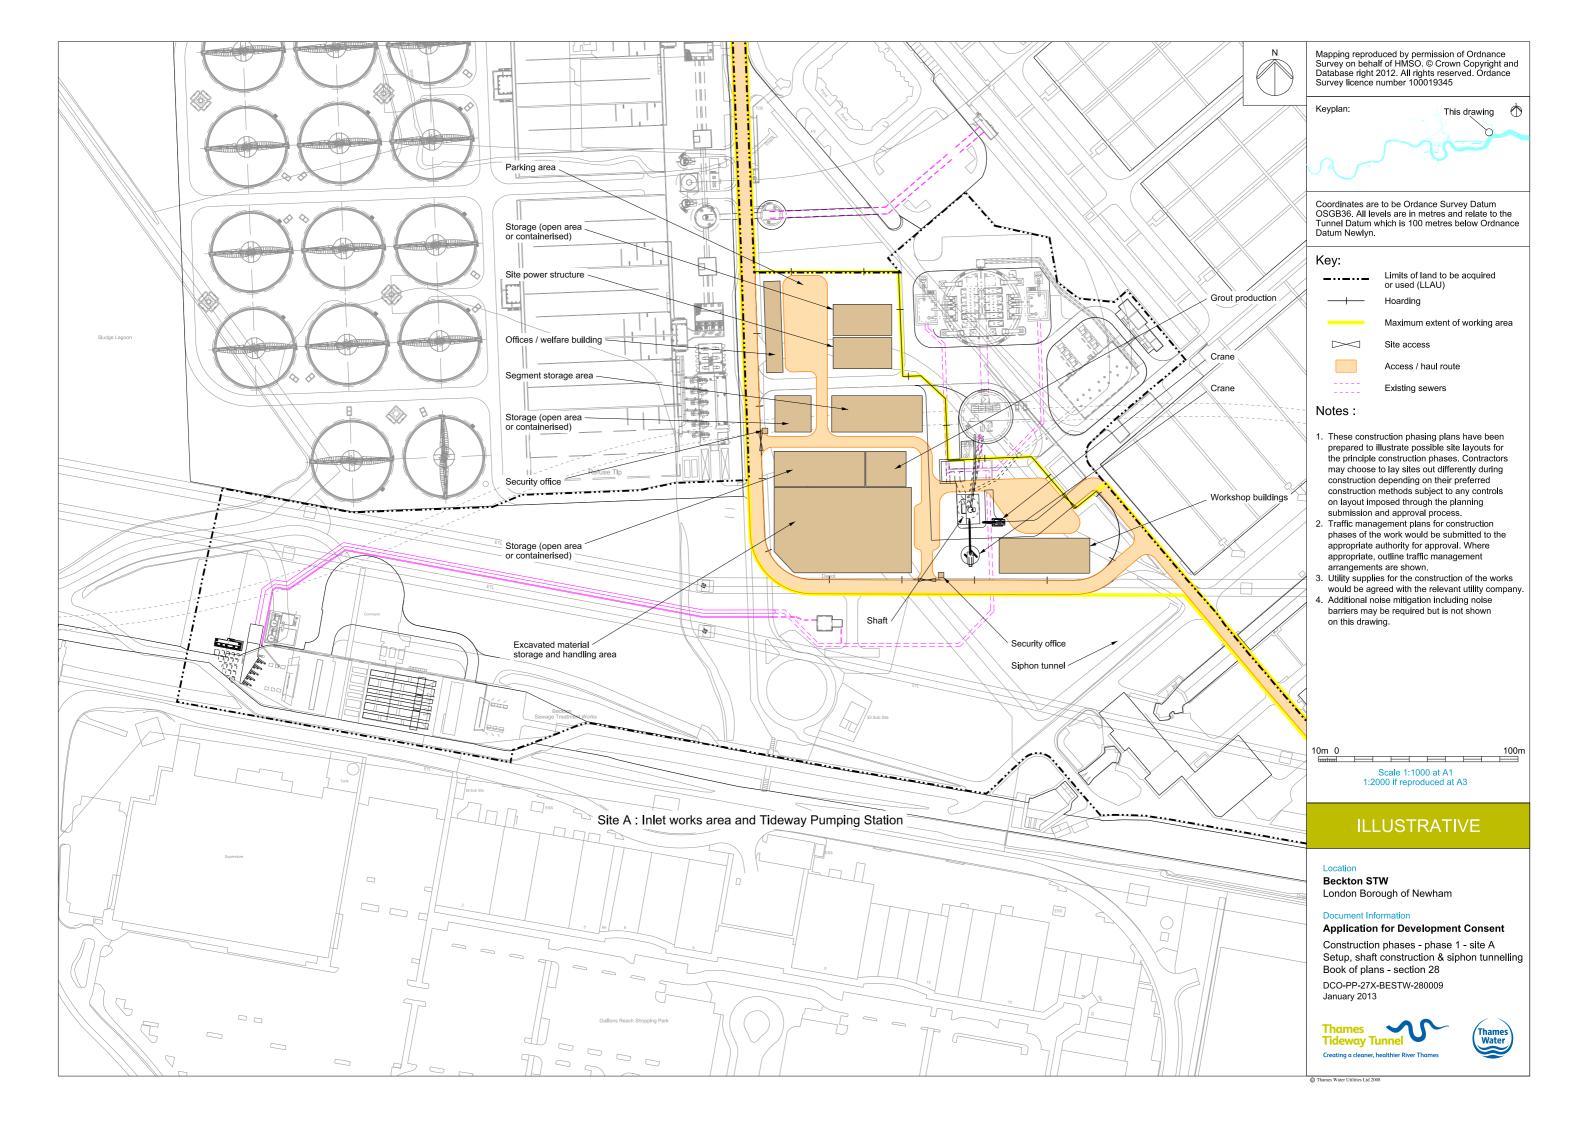

### Volume 6

| Drawing Title                                                                      | Sheet No. | Drawing number          |  |  |  |  |
|------------------------------------------------------------------------------------|-----------|-------------------------|--|--|--|--|
| Section 28: Beckton Sewage Treatment Works                                         |           |                         |  |  |  |  |
| Location plan                                                                      |           | DCO-PP-27X-BESTW-280001 |  |  |  |  |
| Access plan                                                                        |           | DCO-PP-27X-BESTW-280002 |  |  |  |  |
| Site works parameter plan                                                          |           | DCO-PP-27X-BESTW-280003 |  |  |  |  |
| Site works parameter key plan                                                      |           | DCO-PP-27X-BESTW-280004 |  |  |  |  |
| Permanent works layout                                                             | 1 of 4    | DCO-PP-27X-BESTW-280005 |  |  |  |  |
| Permanent works layout                                                             | 2 of 4    | DCO-PP-27X-BESTW-280006 |  |  |  |  |
| Permanent works layout                                                             | 3 of 4    | DCO-PP-27X-BESTW-280007 |  |  |  |  |
| Permanent works layout                                                             | 4 of 4    | DCO-PP-27X-BESTW-280008 |  |  |  |  |
| Construction phases - phase 1 Site A Setup, shaft construction & siphon tunnelling |           | DCO-PP-27X-BESTW-280009 |  |  |  |  |
| Construction phases - phase 1 Site B Setup, shaft construction & other structures  |           | DCO-PP-27X-BESTW-280010 |  |  |  |  |
| Construction phases - phase 2 Site A Flow transfer and other structures            |           | DCO-PP-27X-BESTW-280011 |  |  |  |  |
| Highway layout during construction*                                                | 1 of 2    | DCO-PP-27X-BESTW-280013 |  |  |  |  |
| Highway layout during construction*                                                | 2 of 2    | DCO-PP-27X-BESTW-280014 |  |  |  |  |
| Permanent highway layout*                                                          | 1 of 2    | DCO-PP-27X-BESTW-280015 |  |  |  |  |
| Permanent highway layout*                                                          | 2 of 2    | DCO-PP-27X-BESTW-280016 |  |  |  |  |