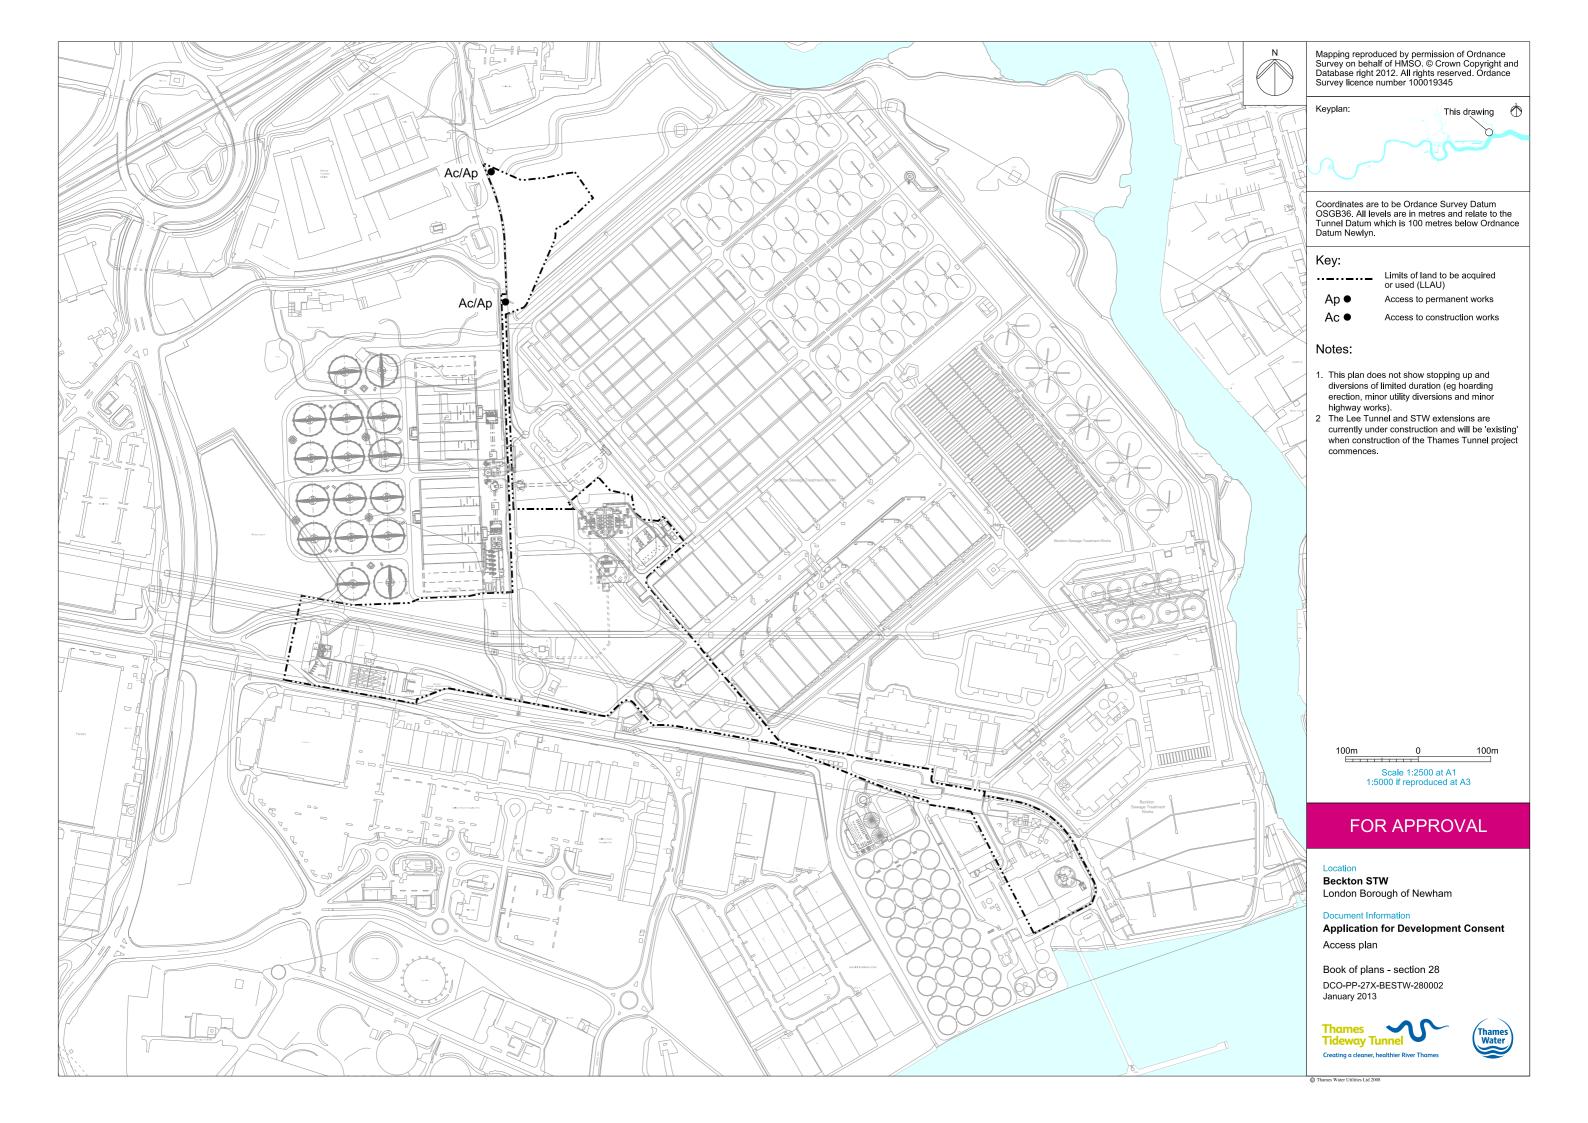

### Volume 6

| Drawing Title                                                                      | Sheet No. | Drawing number          |  |  |  |  |
|------------------------------------------------------------------------------------|-----------|-------------------------|--|--|--|--|
| Section 28: Beckton Sewage Treatment Works                                         |           |                         |  |  |  |  |
| Location plan                                                                      |           | DCO-PP-27X-BESTW-280001 |  |  |  |  |
| Access plan                                                                        |           | DCO-PP-27X-BESTW-280002 |  |  |  |  |
| Site works parameter plan                                                          |           | DCO-PP-27X-BESTW-280003 |  |  |  |  |
| Site works parameter key plan                                                      |           | DCO-PP-27X-BESTW-280004 |  |  |  |  |
| Permanent works layout                                                             | 1 of 4    | DCO-PP-27X-BESTW-280005 |  |  |  |  |
| Permanent works layout                                                             | 2 of 4    | DCO-PP-27X-BESTW-280006 |  |  |  |  |
| Permanent works layout                                                             | 3 of 4    | DCO-PP-27X-BESTW-280007 |  |  |  |  |
| Permanent works layout                                                             | 4 of 4    | DCO-PP-27X-BESTW-280008 |  |  |  |  |
| Construction phases - phase 1 Site A Setup, shaft construction & siphon tunnelling |           | DCO-PP-27X-BESTW-280009 |  |  |  |  |
| Construction phases - phase 1 Site B Setup, shaft construction & other structures  |           | DCO-PP-27X-BESTW-280010 |  |  |  |  |
| Construction phases - phase 2 Site A Flow transfer and other structures            |           | DCO-PP-27X-BESTW-280011 |  |  |  |  |
| Highway layout during construction*                                                | 1 of 2    | DCO-PP-27X-BESTW-280013 |  |  |  |  |
| Highway layout during construction*                                                | 2 of 2    | DCO-PP-27X-BESTW-280014 |  |  |  |  |
| Permanent highway layout*                                                          | 1 of 2    | DCO-PP-27X-BESTW-280015 |  |  |  |  |
| Permanent highway layout*                                                          | 2 of 2    | DCO-PP-27X-BESTW-280016 |  |  |  |  |