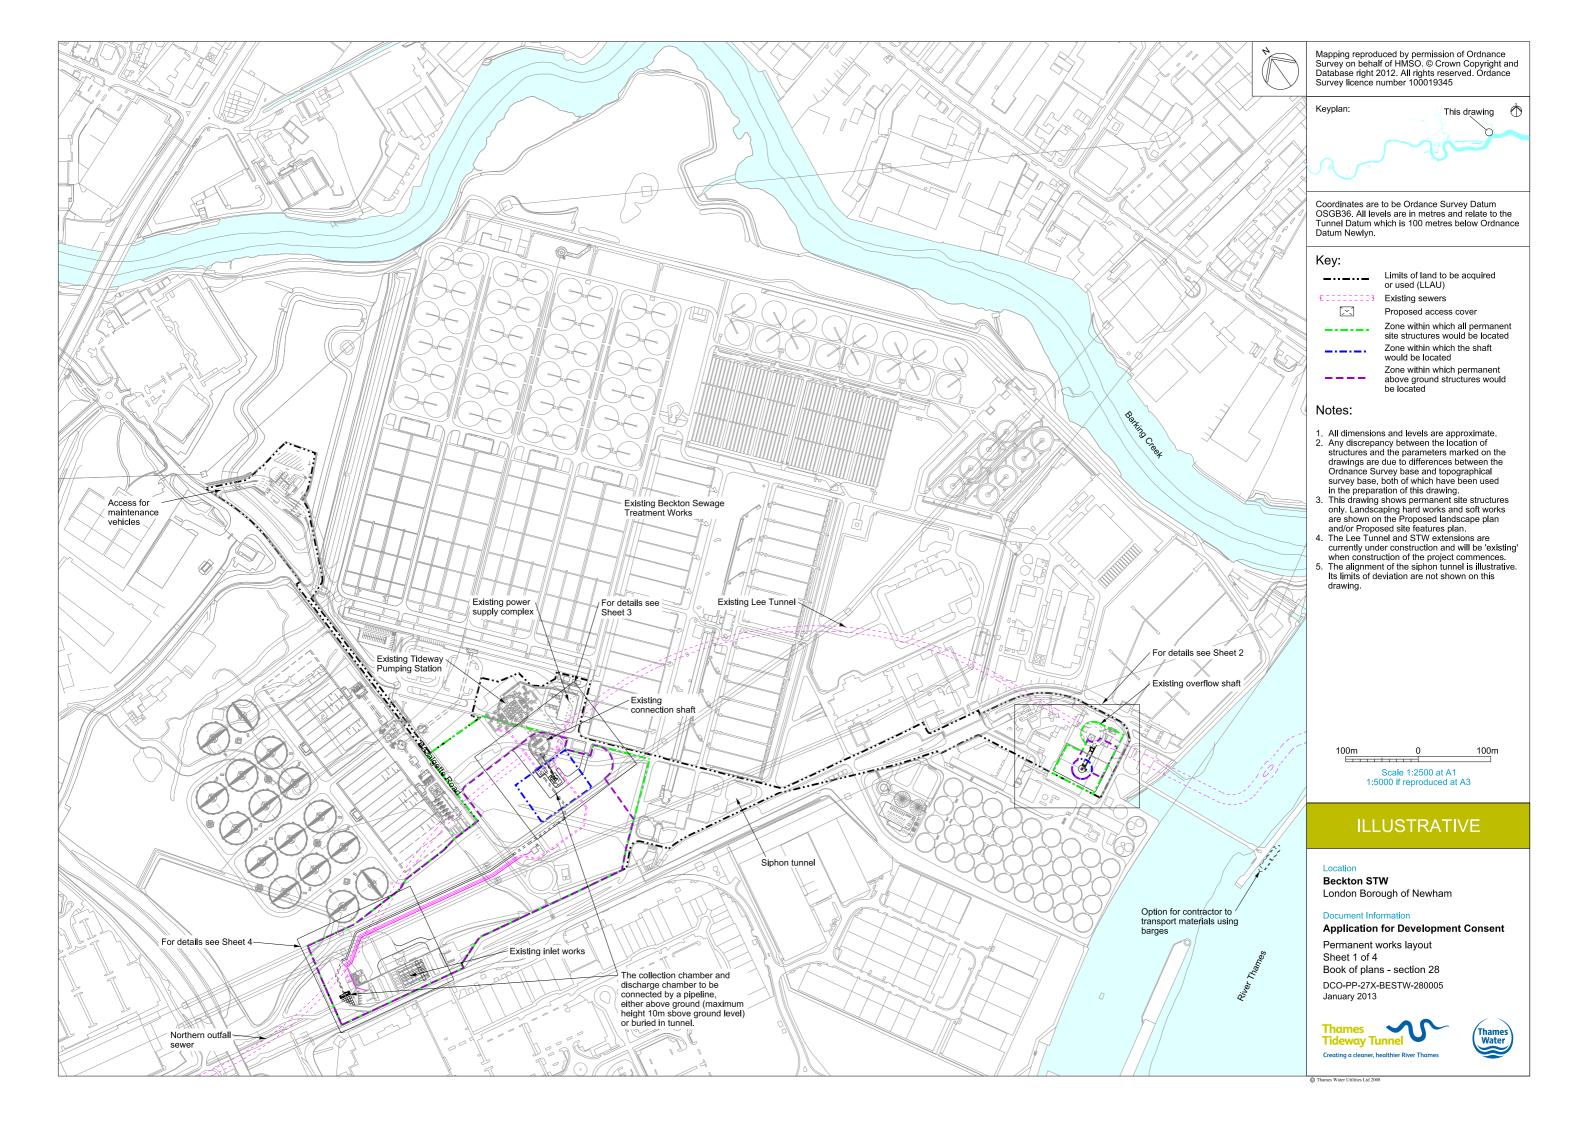

### Volume 6

| Drawing Title                                                                      | Sheet No. | Drawing number          |  |  |  |  |
|------------------------------------------------------------------------------------|-----------|-------------------------|--|--|--|--|
| Section 28: Beckton Sewage Treatment Works                                         |           |                         |  |  |  |  |
| Location plan                                                                      |           | DCO-PP-27X-BESTW-280001 |  |  |  |  |
| Access plan                                                                        |           | DCO-PP-27X-BESTW-280002 |  |  |  |  |
| Site works parameter plan                                                          |           | DCO-PP-27X-BESTW-280003 |  |  |  |  |
| Site works parameter key plan                                                      |           | DCO-PP-27X-BESTW-280004 |  |  |  |  |
| Permanent works layout                                                             | 1 of 4    | DCO-PP-27X-BESTW-280005 |  |  |  |  |
| Permanent works layout                                                             | 2 of 4    | DCO-PP-27X-BESTW-280006 |  |  |  |  |
| Permanent works layout                                                             | 3 of 4    | DCO-PP-27X-BESTW-280007 |  |  |  |  |
| Permanent works layout                                                             | 4 of 4    | DCO-PP-27X-BESTW-280008 |  |  |  |  |
| Construction phases - phase 1 Site A Setup, shaft construction & siphon tunnelling |           | DCO-PP-27X-BESTW-280009 |  |  |  |  |
| Construction phases - phase 1 Site B Setup, shaft construction & other structures  |           | DCO-PP-27X-BESTW-280010 |  |  |  |  |
| Construction phases - phase 2 Site A Flow transfer and other structures            |           | DCO-PP-27X-BESTW-280011 |  |  |  |  |
| Highway layout during construction*                                                | 1 of 2    | DCO-PP-27X-BESTW-280013 |  |  |  |  |
| Highway layout during construction*                                                | 2 of 2    | DCO-PP-27X-BESTW-280014 |  |  |  |  |
| Permanent highway layout*                                                          | 1 of 2    | DCO-PP-27X-BESTW-280015 |  |  |  |  |
| Permanent highway layout*                                                          | 2 of 2    | DCO-PP-27X-BESTW-280016 |  |  |  |  |