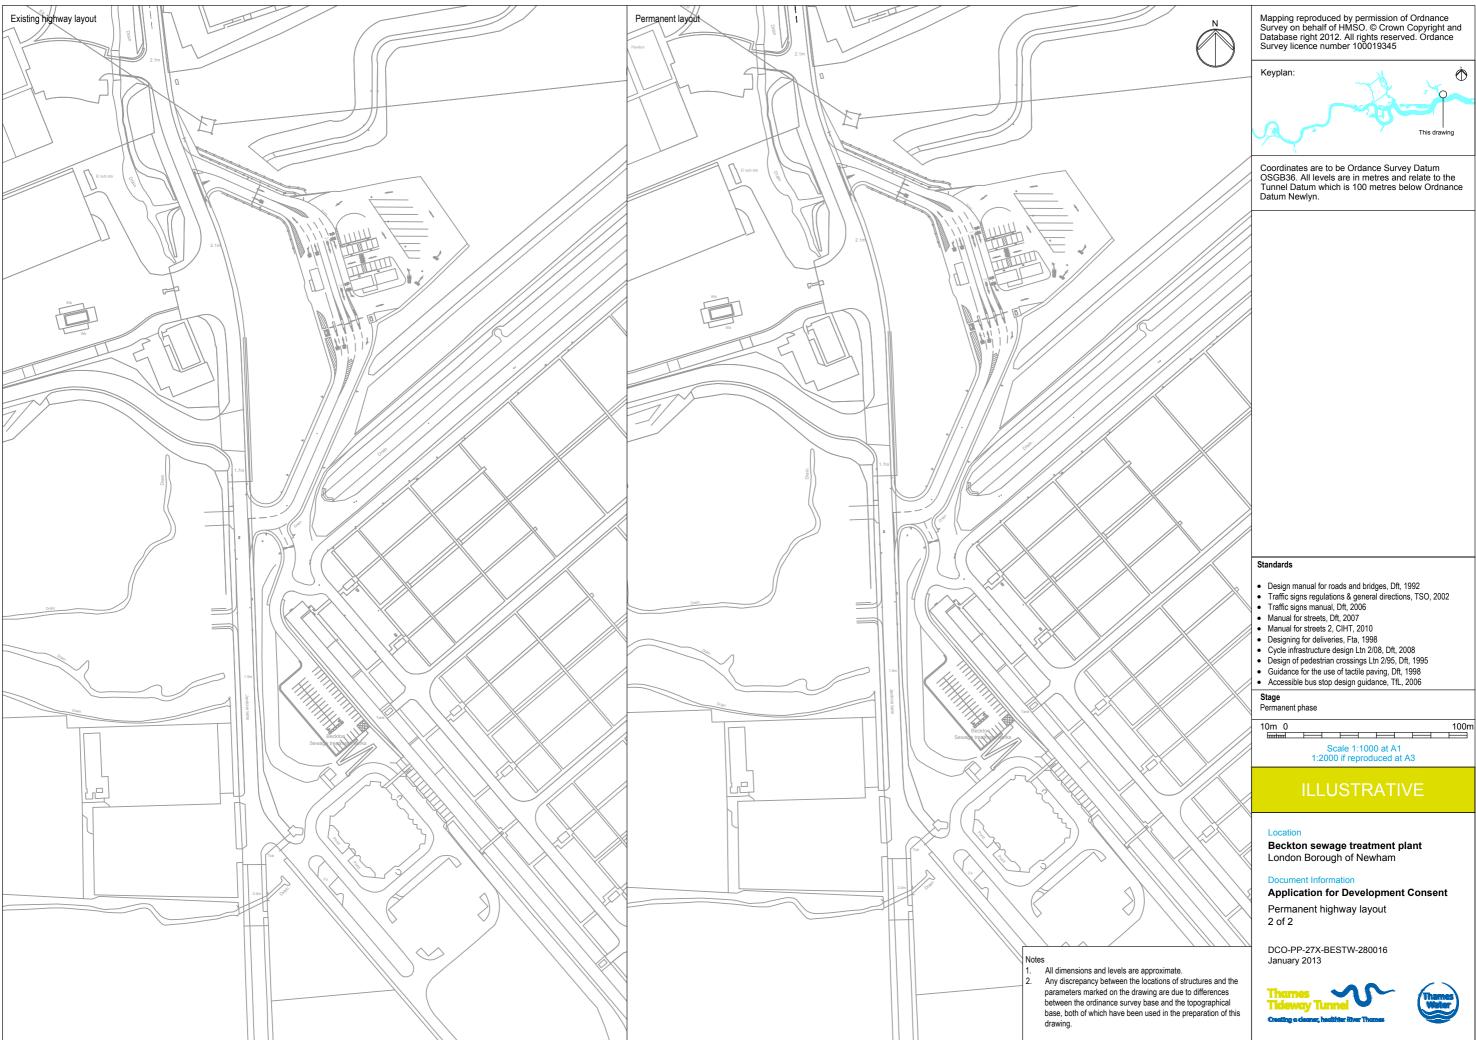

### Volume 6

| Drawing Title                                                                      | Sheet No. | Drawing number          |  |  |  |  |
|------------------------------------------------------------------------------------|-----------|-------------------------|--|--|--|--|
| Section 28: Beckton Sewage Treatment Works                                         |           |                         |  |  |  |  |
| Location plan                                                                      |           | DCO-PP-27X-BESTW-280001 |  |  |  |  |
| Access plan                                                                        |           | DCO-PP-27X-BESTW-280002 |  |  |  |  |
| Site works parameter plan                                                          |           | DCO-PP-27X-BESTW-280003 |  |  |  |  |
| Site works parameter key plan                                                      |           | DCO-PP-27X-BESTW-280004 |  |  |  |  |
| Permanent works layout                                                             | 1 of 4    | DCO-PP-27X-BESTW-280005 |  |  |  |  |
| Permanent works layout                                                             | 2 of 4    | DCO-PP-27X-BESTW-280006 |  |  |  |  |
| Permanent works layout                                                             | 3 of 4    | DCO-PP-27X-BESTW-280007 |  |  |  |  |
| Permanent works layout                                                             | 4 of 4    | DCO-PP-27X-BESTW-280008 |  |  |  |  |
| Construction phases - phase 1 Site A Setup, shaft construction & siphon tunnelling |           | DCO-PP-27X-BESTW-280009 |  |  |  |  |
| Construction phases - phase 1 Site B Setup, shaft construction & other structures  |           | DCO-PP-27X-BESTW-280010 |  |  |  |  |
| Construction phases - phase 2 Site A Flow transfer and other structures            |           | DCO-PP-27X-BESTW-280011 |  |  |  |  |
| Highway layout during construction*                                                | 1 of 2    | DCO-PP-27X-BESTW-280013 |  |  |  |  |
| Highway layout during construction*                                                | 2 of 2    | DCO-PP-27X-BESTW-280014 |  |  |  |  |
| Permanent highway layout*                                                          | 1 of 2    | DCO-PP-27X-BESTW-280015 |  |  |  |  |
| Permanent highway layout*                                                          | 2 of 2    | DCO-PP-27X-BESTW-280016 |  |  |  |  |