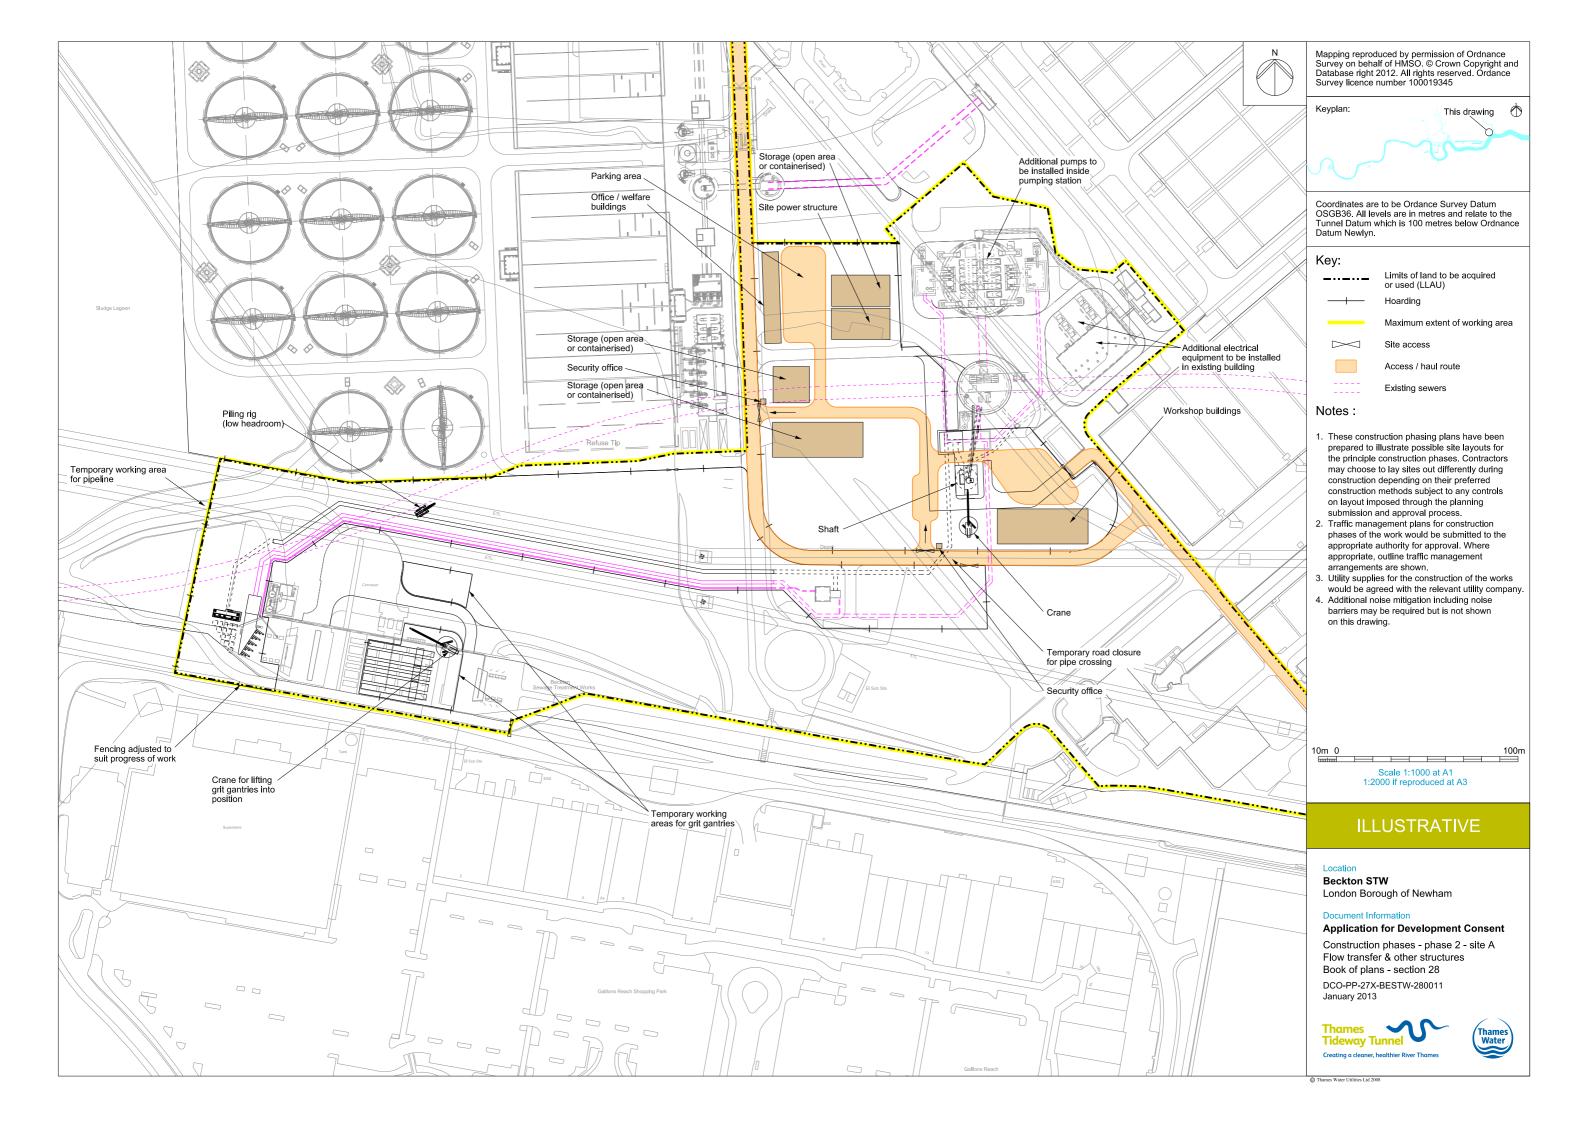

### Volume 6

| Drawing Title                                                                      | Sheet No. | Drawing number          |  |  |  |  |
|------------------------------------------------------------------------------------|-----------|-------------------------|--|--|--|--|
| Section 28: Beckton Sewage Treatment Works                                         |           |                         |  |  |  |  |
| Location plan                                                                      |           | DCO-PP-27X-BESTW-280001 |  |  |  |  |
| Access plan                                                                        |           | DCO-PP-27X-BESTW-280002 |  |  |  |  |
| Site works parameter plan                                                          |           | DCO-PP-27X-BESTW-280003 |  |  |  |  |
| Site works parameter key plan                                                      |           | DCO-PP-27X-BESTW-280004 |  |  |  |  |
| Permanent works layout                                                             | 1 of 4    | DCO-PP-27X-BESTW-280005 |  |  |  |  |
| Permanent works layout                                                             | 2 of 4    | DCO-PP-27X-BESTW-280006 |  |  |  |  |
| Permanent works layout                                                             | 3 of 4    | DCO-PP-27X-BESTW-280007 |  |  |  |  |
| Permanent works layout                                                             | 4 of 4    | DCO-PP-27X-BESTW-280008 |  |  |  |  |
| Construction phases - phase 1 Site A Setup, shaft construction & siphon tunnelling |           | DCO-PP-27X-BESTW-280009 |  |  |  |  |
| Construction phases - phase 1 Site B Setup, shaft construction & other structures  |           | DCO-PP-27X-BESTW-280010 |  |  |  |  |
| Construction phases - phase 2 Site A Flow transfer and other structures            |           | DCO-PP-27X-BESTW-280011 |  |  |  |  |
| Highway layout during construction*                                                | 1 of 2    | DCO-PP-27X-BESTW-280013 |  |  |  |  |
| Highway layout during construction*                                                | 2 of 2    | DCO-PP-27X-BESTW-280014 |  |  |  |  |
| Permanent highway layout*                                                          | 1 of 2    | DCO-PP-27X-BESTW-280015 |  |  |  |  |
| Permanent highway layout*                                                          | 2 of 2    | DCO-PP-27X-BESTW-280016 |  |  |  |  |