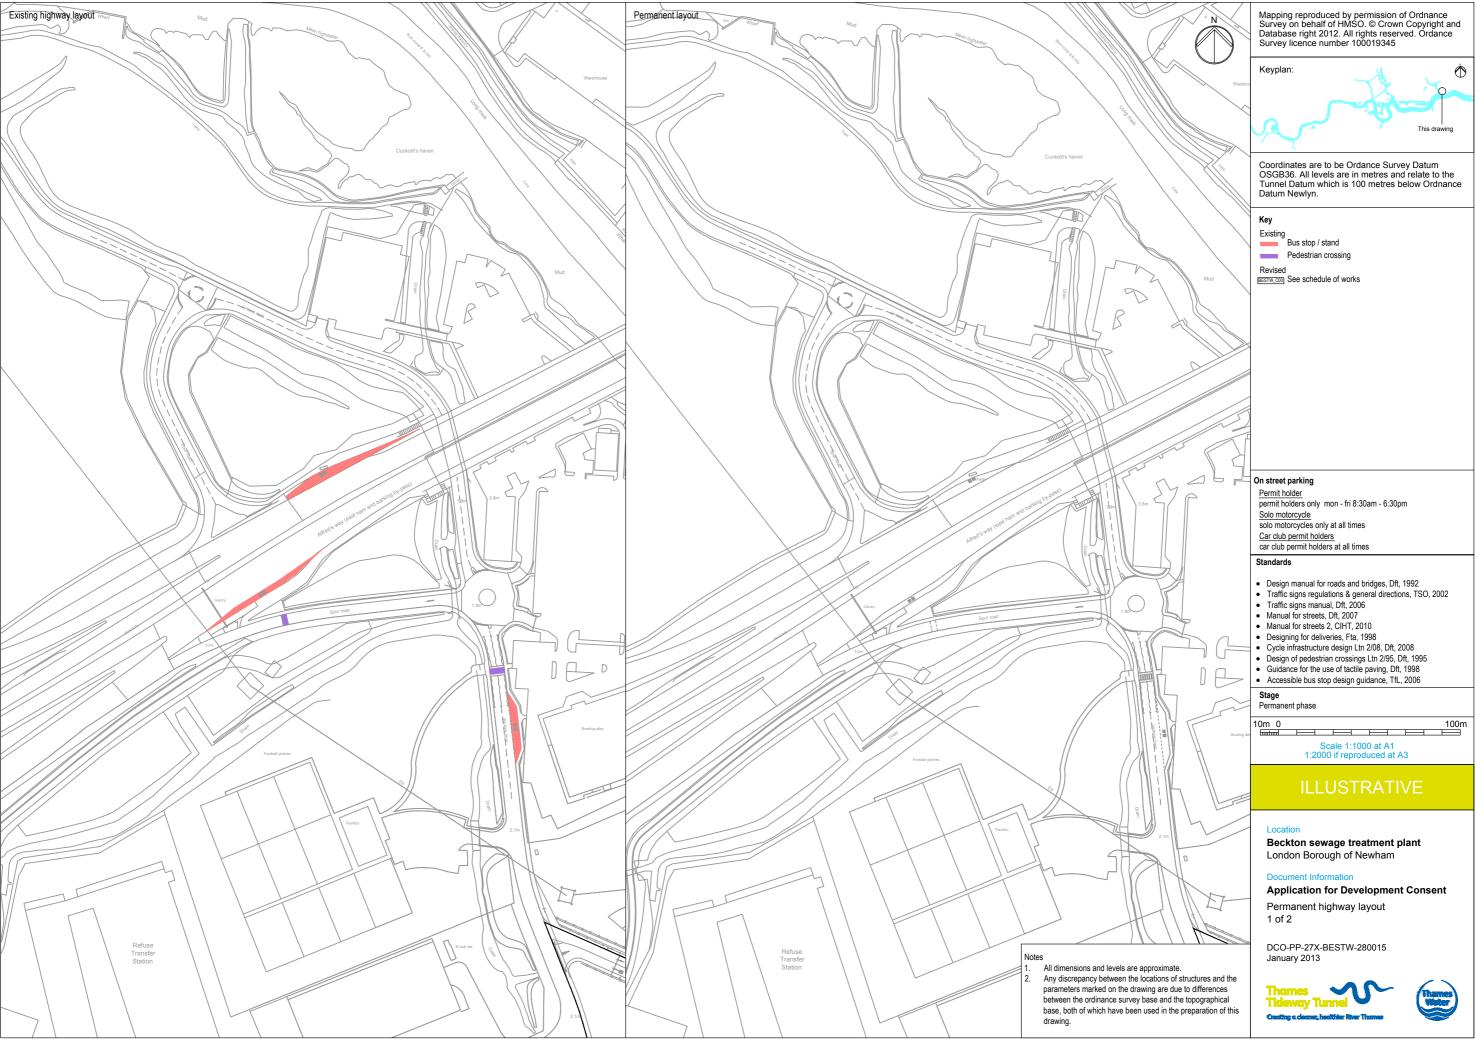

### Volume 6

| Drawing Title                                                                      | Sheet No. | Drawing number          |  |  |  |  |
|------------------------------------------------------------------------------------|-----------|-------------------------|--|--|--|--|
| Section 28: Beckton Sewage Treatment Works                                         |           |                         |  |  |  |  |
| Location plan                                                                      |           | DCO-PP-27X-BESTW-280001 |  |  |  |  |
| Access plan                                                                        |           | DCO-PP-27X-BESTW-280002 |  |  |  |  |
| Site works parameter plan                                                          |           | DCO-PP-27X-BESTW-280003 |  |  |  |  |
| Site works parameter key plan                                                      |           | DCO-PP-27X-BESTW-280004 |  |  |  |  |
| Permanent works layout                                                             | 1 of 4    | DCO-PP-27X-BESTW-280005 |  |  |  |  |
| Permanent works layout                                                             | 2 of 4    | DCO-PP-27X-BESTW-280006 |  |  |  |  |
| Permanent works layout                                                             | 3 of 4    | DCO-PP-27X-BESTW-280007 |  |  |  |  |
| Permanent works layout                                                             | 4 of 4    | DCO-PP-27X-BESTW-280008 |  |  |  |  |
| Construction phases - phase 1 Site A Setup, shaft construction & siphon tunnelling |           | DCO-PP-27X-BESTW-280009 |  |  |  |  |
| Construction phases - phase 1 Site B Setup, shaft construction & other structures  |           | DCO-PP-27X-BESTW-280010 |  |  |  |  |
| Construction phases - phase 2 Site A Flow transfer and other structures            |           | DCO-PP-27X-BESTW-280011 |  |  |  |  |
| Highway layout during construction*                                                | 1 of 2    | DCO-PP-27X-BESTW-280013 |  |  |  |  |
| Highway layout during construction*                                                | 2 of 2    | DCO-PP-27X-BESTW-280014 |  |  |  |  |
| Permanent highway layout*                                                          | 1 of 2    | DCO-PP-27X-BESTW-280015 |  |  |  |  |
| Permanent highway layout*                                                          | 2 of 2    | DCO-PP-27X-BESTW-280016 |  |  |  |  |