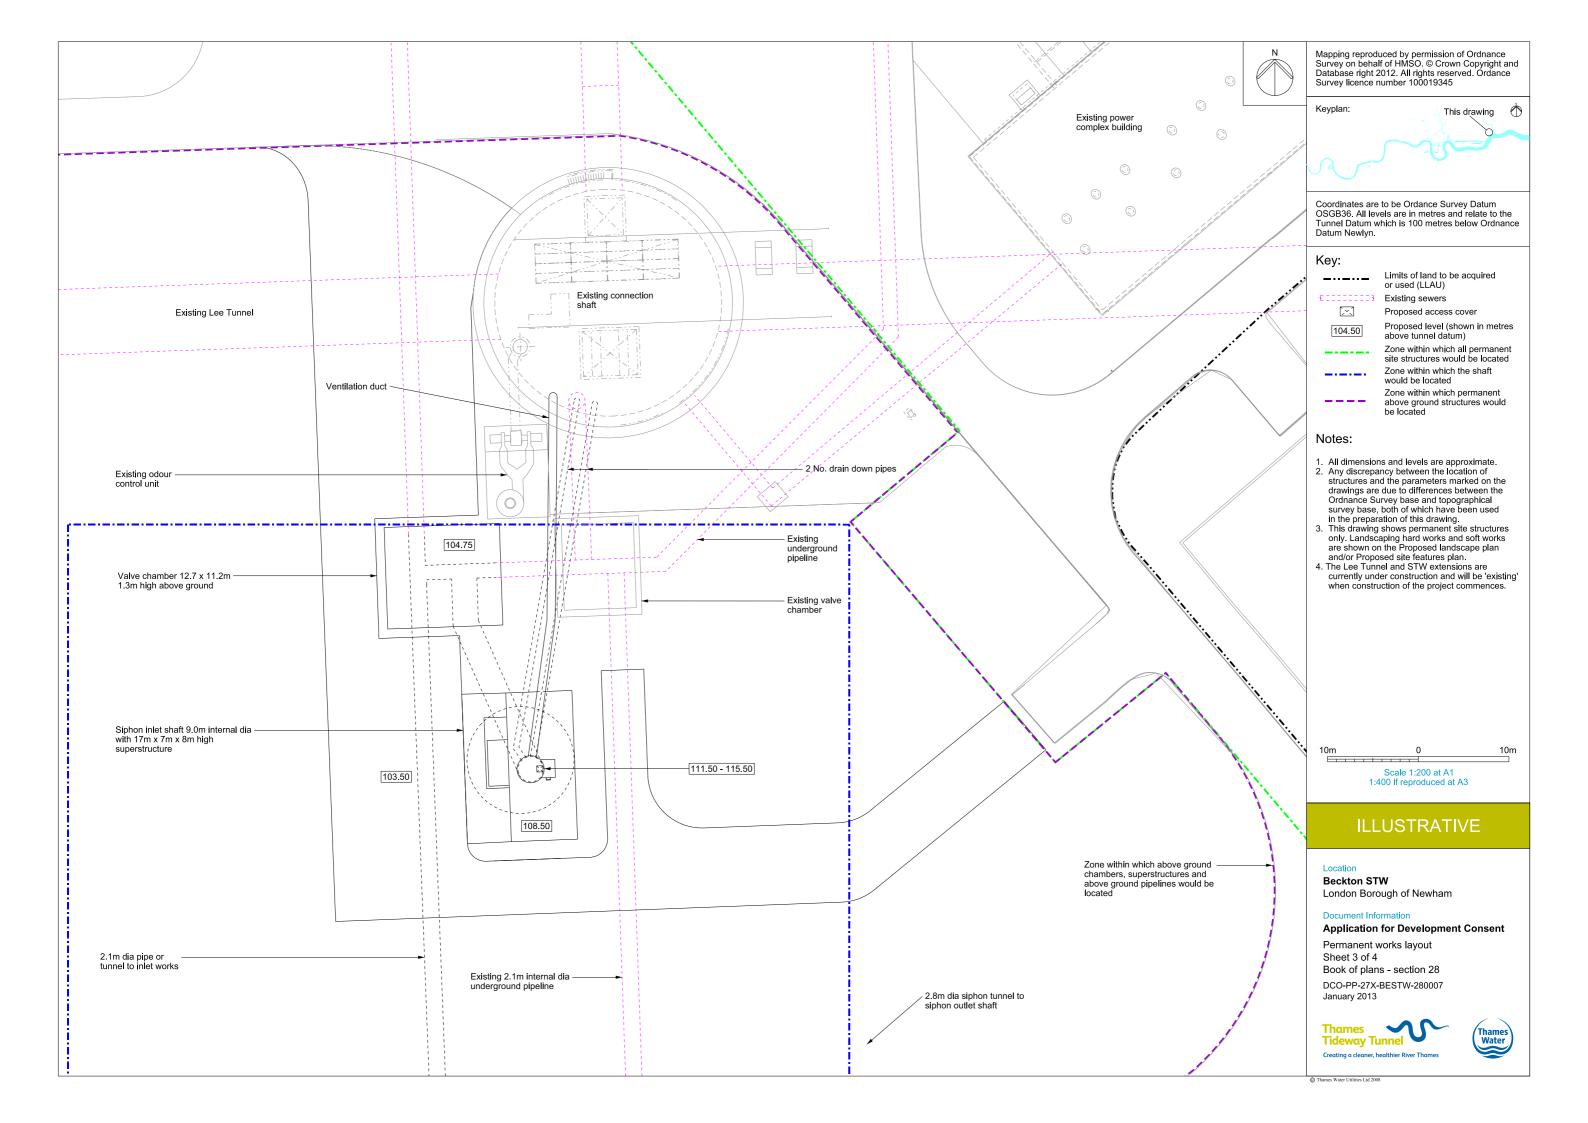

### Volume 6

| Drawing Title                                                                      | Sheet No. | Drawing number          |  |  |  |  |
|------------------------------------------------------------------------------------|-----------|-------------------------|--|--|--|--|
| Section 28: Beckton Sewage Treatment Works                                         |           |                         |  |  |  |  |
| Location plan                                                                      |           | DCO-PP-27X-BESTW-280001 |  |  |  |  |
| Access plan                                                                        |           | DCO-PP-27X-BESTW-280002 |  |  |  |  |
| Site works parameter plan                                                          |           | DCO-PP-27X-BESTW-280003 |  |  |  |  |
| Site works parameter key plan                                                      |           | DCO-PP-27X-BESTW-280004 |  |  |  |  |
| Permanent works layout                                                             | 1 of 4    | DCO-PP-27X-BESTW-280005 |  |  |  |  |
| Permanent works layout                                                             | 2 of 4    | DCO-PP-27X-BESTW-280006 |  |  |  |  |
| Permanent works layout                                                             | 3 of 4    | DCO-PP-27X-BESTW-280007 |  |  |  |  |
| Permanent works layout                                                             | 4 of 4    | DCO-PP-27X-BESTW-280008 |  |  |  |  |
| Construction phases - phase 1 Site A Setup, shaft construction & siphon tunnelling |           | DCO-PP-27X-BESTW-280009 |  |  |  |  |
| Construction phases - phase 1 Site B Setup, shaft construction & other structures  |           | DCO-PP-27X-BESTW-280010 |  |  |  |  |
| Construction phases - phase 2 Site A Flow transfer and other structures            |           | DCO-PP-27X-BESTW-280011 |  |  |  |  |
| Highway layout during construction*                                                | 1 of 2    | DCO-PP-27X-BESTW-280013 |  |  |  |  |
| Highway layout during construction*                                                | 2 of 2    | DCO-PP-27X-BESTW-280014 |  |  |  |  |
| Permanent highway layout*                                                          | 1 of 2    | DCO-PP-27X-BESTW-280015 |  |  |  |  |
| Permanent highway layout*                                                          | 2 of 2    | DCO-PP-27X-BESTW-280016 |  |  |  |  |