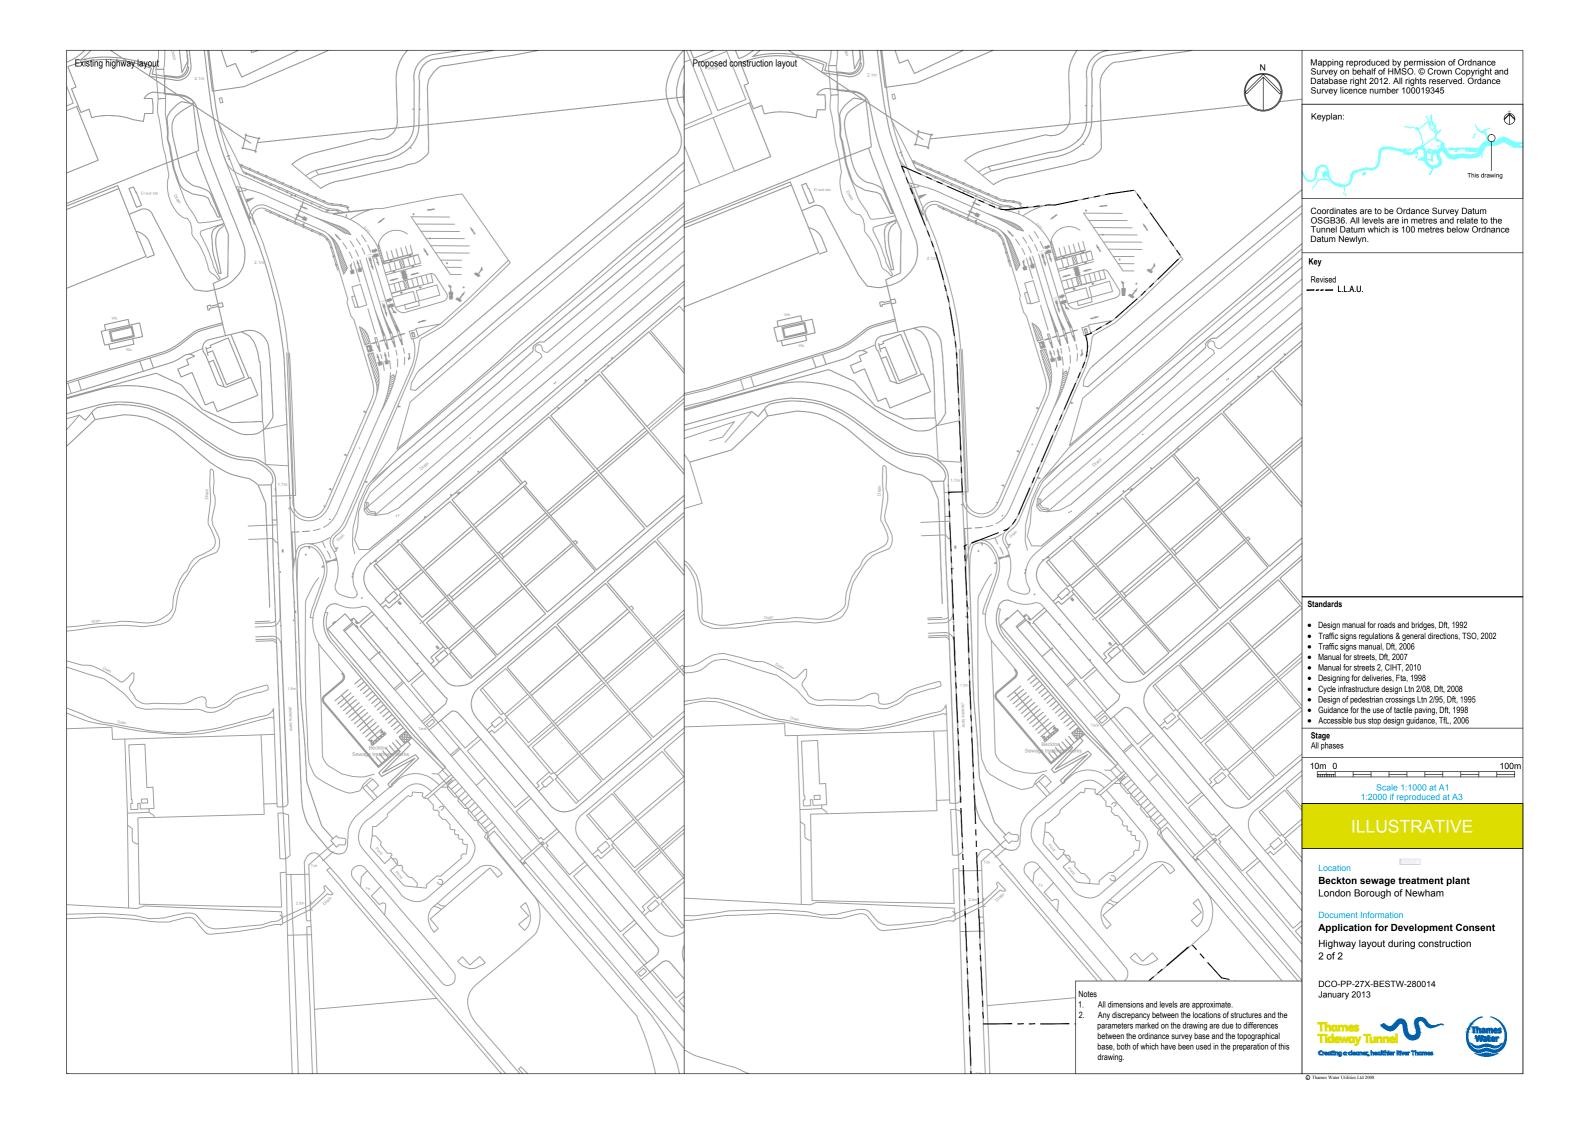

### Volume 6

| Drawing Title                                                                      | Sheet No. | Drawing number          |  |  |  |  |
|------------------------------------------------------------------------------------|-----------|-------------------------|--|--|--|--|
| Section 28: Beckton Sewage Treatment Works                                         |           |                         |  |  |  |  |
| Location plan                                                                      |           | DCO-PP-27X-BESTW-280001 |  |  |  |  |
| Access plan                                                                        |           | DCO-PP-27X-BESTW-280002 |  |  |  |  |
| Site works parameter plan                                                          |           | DCO-PP-27X-BESTW-280003 |  |  |  |  |
| Site works parameter key plan                                                      |           | DCO-PP-27X-BESTW-280004 |  |  |  |  |
| Permanent works layout                                                             | 1 of 4    | DCO-PP-27X-BESTW-280005 |  |  |  |  |
| Permanent works layout                                                             | 2 of 4    | DCO-PP-27X-BESTW-280006 |  |  |  |  |
| Permanent works layout                                                             | 3 of 4    | DCO-PP-27X-BESTW-280007 |  |  |  |  |
| Permanent works layout                                                             | 4 of 4    | DCO-PP-27X-BESTW-280008 |  |  |  |  |
| Construction phases - phase 1 Site A Setup, shaft construction & siphon tunnelling |           | DCO-PP-27X-BESTW-280009 |  |  |  |  |
| Construction phases - phase 1 Site B Setup, shaft construction & other structures  |           | DCO-PP-27X-BESTW-280010 |  |  |  |  |
| Construction phases - phase 2 Site A Flow transfer and other structures            |           | DCO-PP-27X-BESTW-280011 |  |  |  |  |
| Highway layout during construction*                                                | 1 of 2    | DCO-PP-27X-BESTW-280013 |  |  |  |  |
| Highway layout during construction*                                                | 2 of 2    | DCO-PP-27X-BESTW-280014 |  |  |  |  |
| Permanent highway layout*                                                          | 1 of 2    | DCO-PP-27X-BESTW-280015 |  |  |  |  |
| Permanent highway layout*                                                          | 2 of 2    | DCO-PP-27X-BESTW-280016 |  |  |  |  |