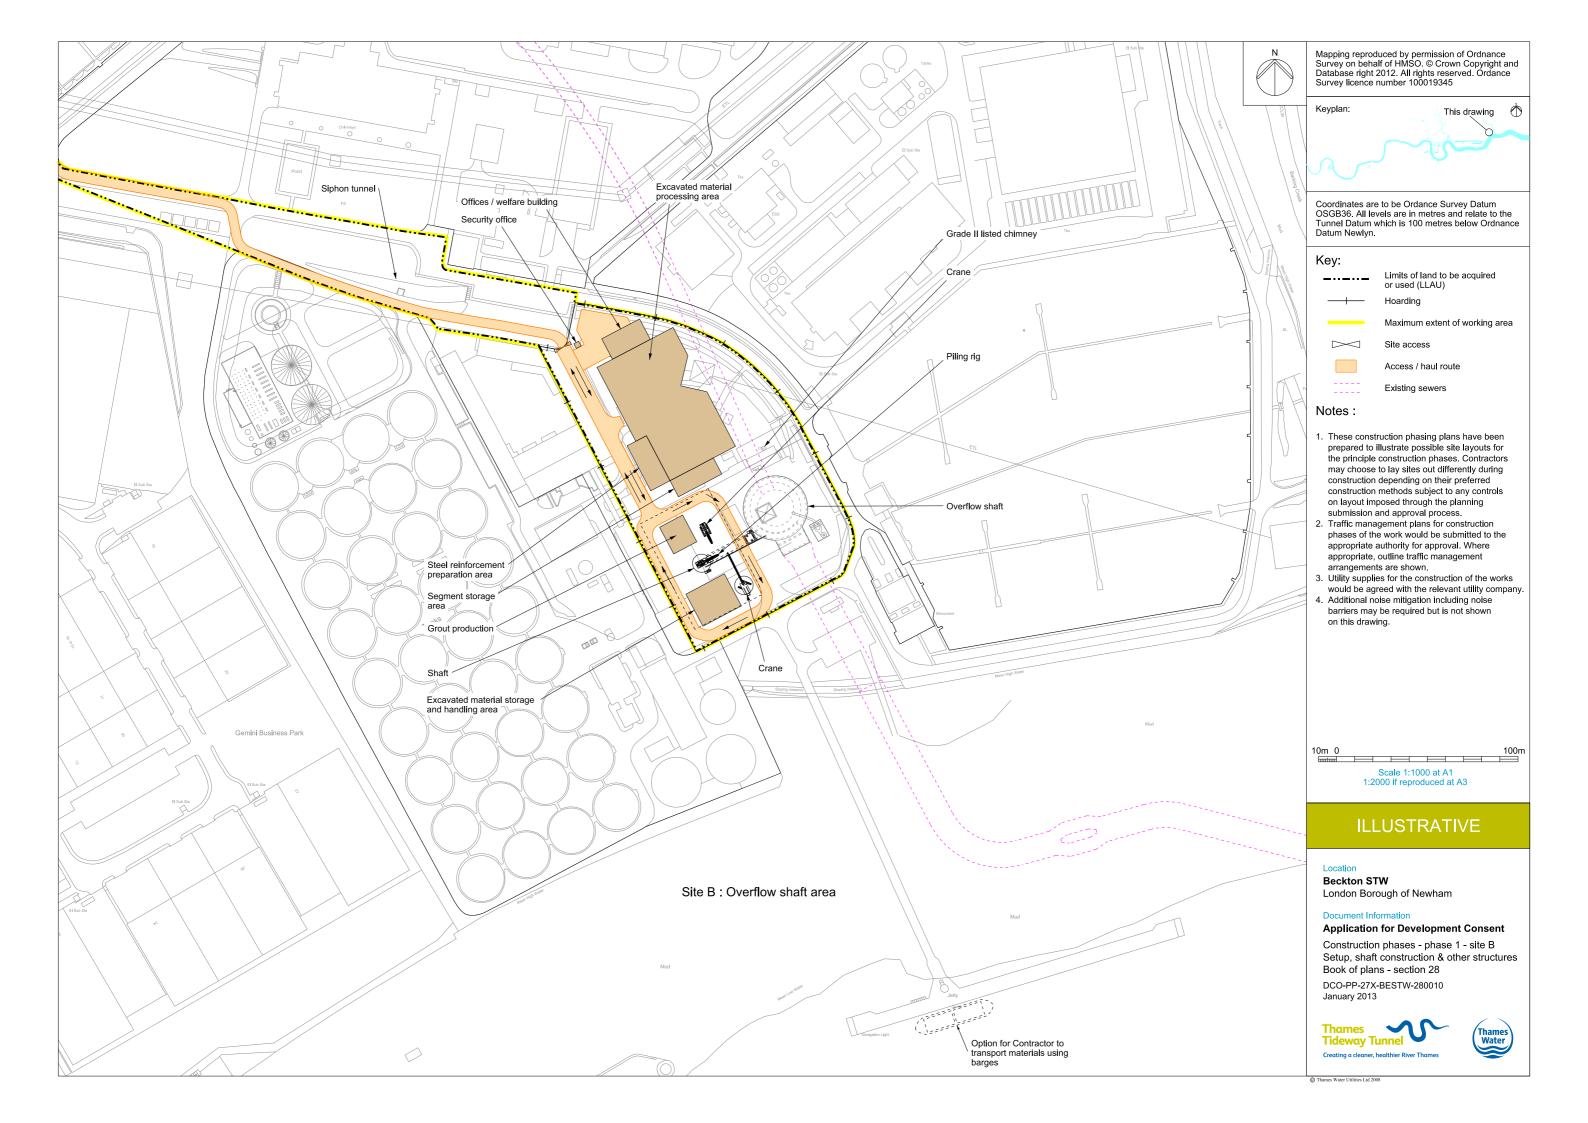

### Volume 6

| Drawing Title                                                                      | Sheet No. | Drawing number          |  |  |  |  |
|------------------------------------------------------------------------------------|-----------|-------------------------|--|--|--|--|
| Section 28: Beckton Sewage Treatment Works                                         |           |                         |  |  |  |  |
| Location plan                                                                      |           | DCO-PP-27X-BESTW-280001 |  |  |  |  |
| Access plan                                                                        |           | DCO-PP-27X-BESTW-280002 |  |  |  |  |
| Site works parameter plan                                                          |           | DCO-PP-27X-BESTW-280003 |  |  |  |  |
| Site works parameter key plan                                                      |           | DCO-PP-27X-BESTW-280004 |  |  |  |  |
| Permanent works layout                                                             | 1 of 4    | DCO-PP-27X-BESTW-280005 |  |  |  |  |
| Permanent works layout                                                             | 2 of 4    | DCO-PP-27X-BESTW-280006 |  |  |  |  |
| Permanent works layout                                                             | 3 of 4    | DCO-PP-27X-BESTW-280007 |  |  |  |  |
| Permanent works layout                                                             | 4 of 4    | DCO-PP-27X-BESTW-280008 |  |  |  |  |
| Construction phases - phase 1 Site A Setup, shaft construction & siphon tunnelling |           | DCO-PP-27X-BESTW-280009 |  |  |  |  |
| Construction phases - phase 1 Site B Setup, shaft construction & other structures  |           | DCO-PP-27X-BESTW-280010 |  |  |  |  |
| Construction phases - phase 2 Site A Flow transfer and other structures            |           | DCO-PP-27X-BESTW-280011 |  |  |  |  |
| Highway layout during construction*                                                | 1 of 2    | DCO-PP-27X-BESTW-280013 |  |  |  |  |
| Highway layout during construction*                                                | 2 of 2    | DCO-PP-27X-BESTW-280014 |  |  |  |  |
| Permanent highway layout*                                                          | 1 of 2    | DCO-PP-27X-BESTW-280015 |  |  |  |  |
| Permanent highway layout*                                                          | 2 of 2    | DCO-PP-27X-BESTW-280016 |  |  |  |  |