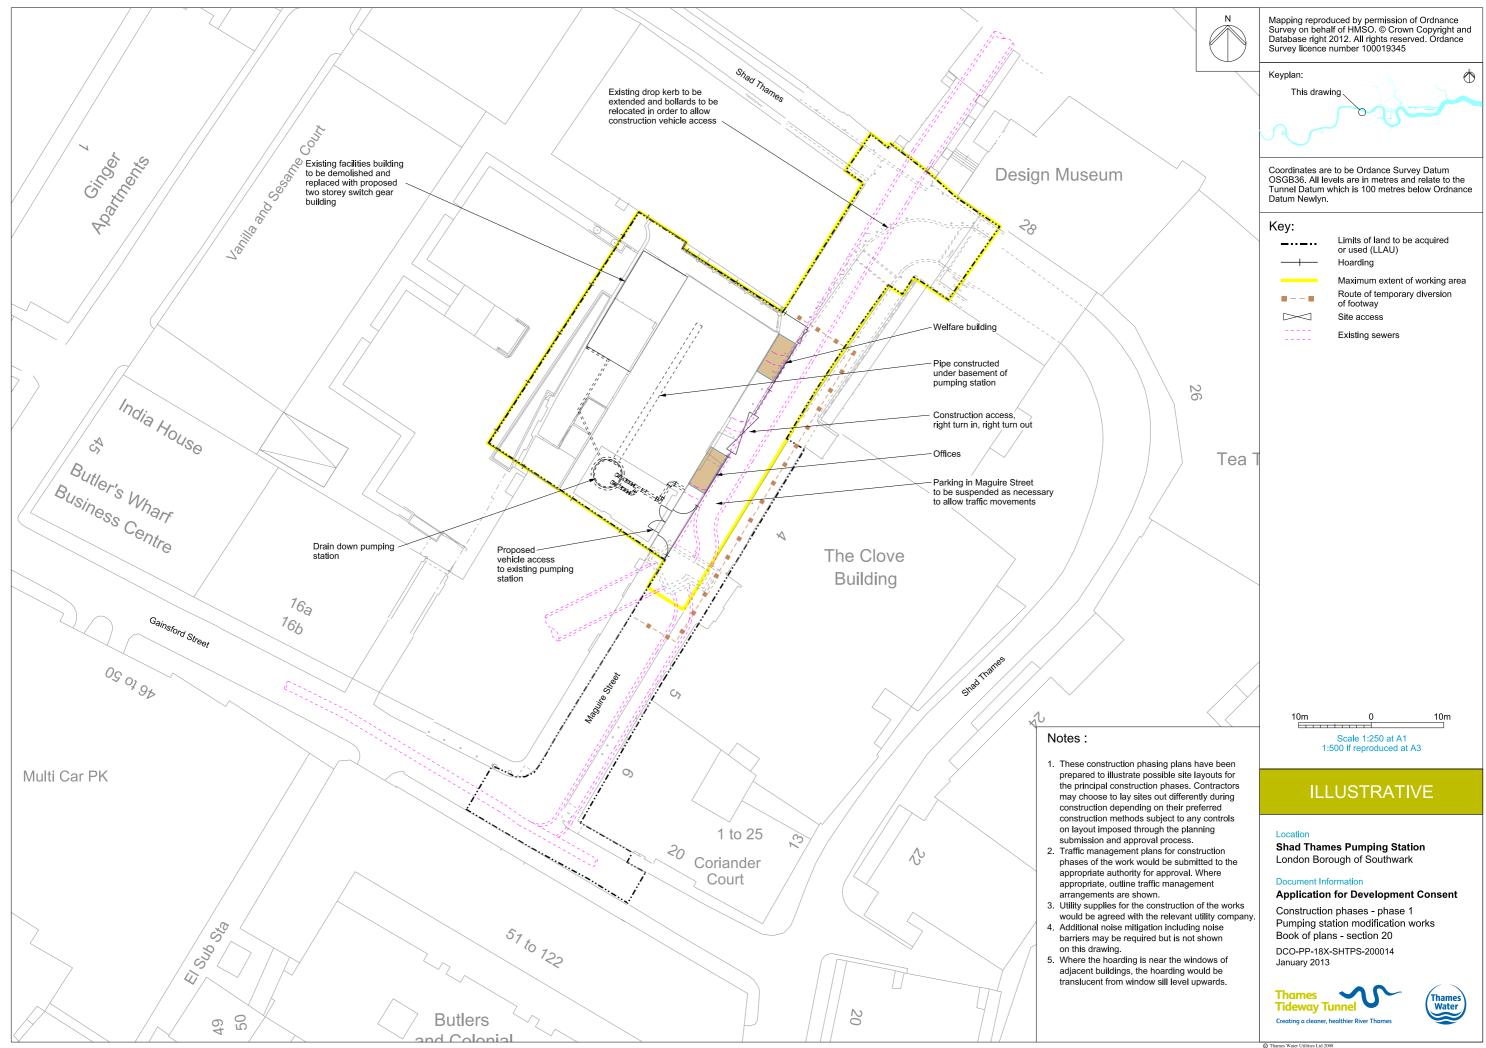

## List of Volumes

This volume is Volume 5

| List | of | contents |
|------|----|----------|
| LISt |    | oomento  |

| Drawing Title                                                    | Sheet No. | Drawing number          |
|------------------------------------------------------------------|-----------|-------------------------|
| Section 20: Shad Thames Pumping Station                          |           |                         |
| Location plan                                                    |           | DCO-PP-18X-SHTPS-200001 |
| As existing roof plan                                            |           | DCO-PP-18X-SHTPS-200002 |
| Access plan                                                      |           | DCO-PP-18X-SHTPS-200003 |
| Demolition and site clearance                                    |           | DCO-PP-18X-SHTPS-200004 |
| Site works parameter plan                                        |           | DCO-PP-18X-SHTPS-200005 |
| Permanent works layout                                           |           | DCO-PP-18X-SHTPS-200006 |
| Proposed roof plan                                               |           | DCO-PP-18X-SHTPS-200007 |
| Building ground floor layout plan                                |           | DCO-PP-18X-SHTPS-200008 |
| Building first floor layout plan                                 |           | DCO-PP-18X-SHTPS-200009 |
| As existing and proposed west elevation                          |           | DCO-PP-18X-SHTPS-200010 |
| As existing and proposed east elevation                          |           | DCO-PP-18X-SHTPS-200011 |
| As existing north and south elevations                           |           | DCO-PP-18X-SHTPS-200012 |
| Proposed north and south elevation and Section AA                |           | DCO-PP-18X-SHTPS-200013 |
| Construction phases - phase 1 Pumping station modification works |           | DCO-PP-18X-SHTPS-200014 |
| Construction phases - phase 2 Pumping station modification works |           | DCO-PP-18X-SHTPS-200015 |
| Construction phases - phase 3 Pumping station modification works |           | DCO-PP-18X-SHTPS-200016 |
| Highway layout during construction - Phase 1*                    |           | DCO-PP-18X-SHTPS-200022 |
| Highway layout during construction - Phase 2*                    |           | DCO-PP-18X-SHTPS-200023 |
| Highway layout during construction - Phase 3*                    |           | DCO-PP-18X-SHTPS-200024 |
| Permanent highway layout*                                        |           | DCO-PP-18X-SHTPS-200025 |