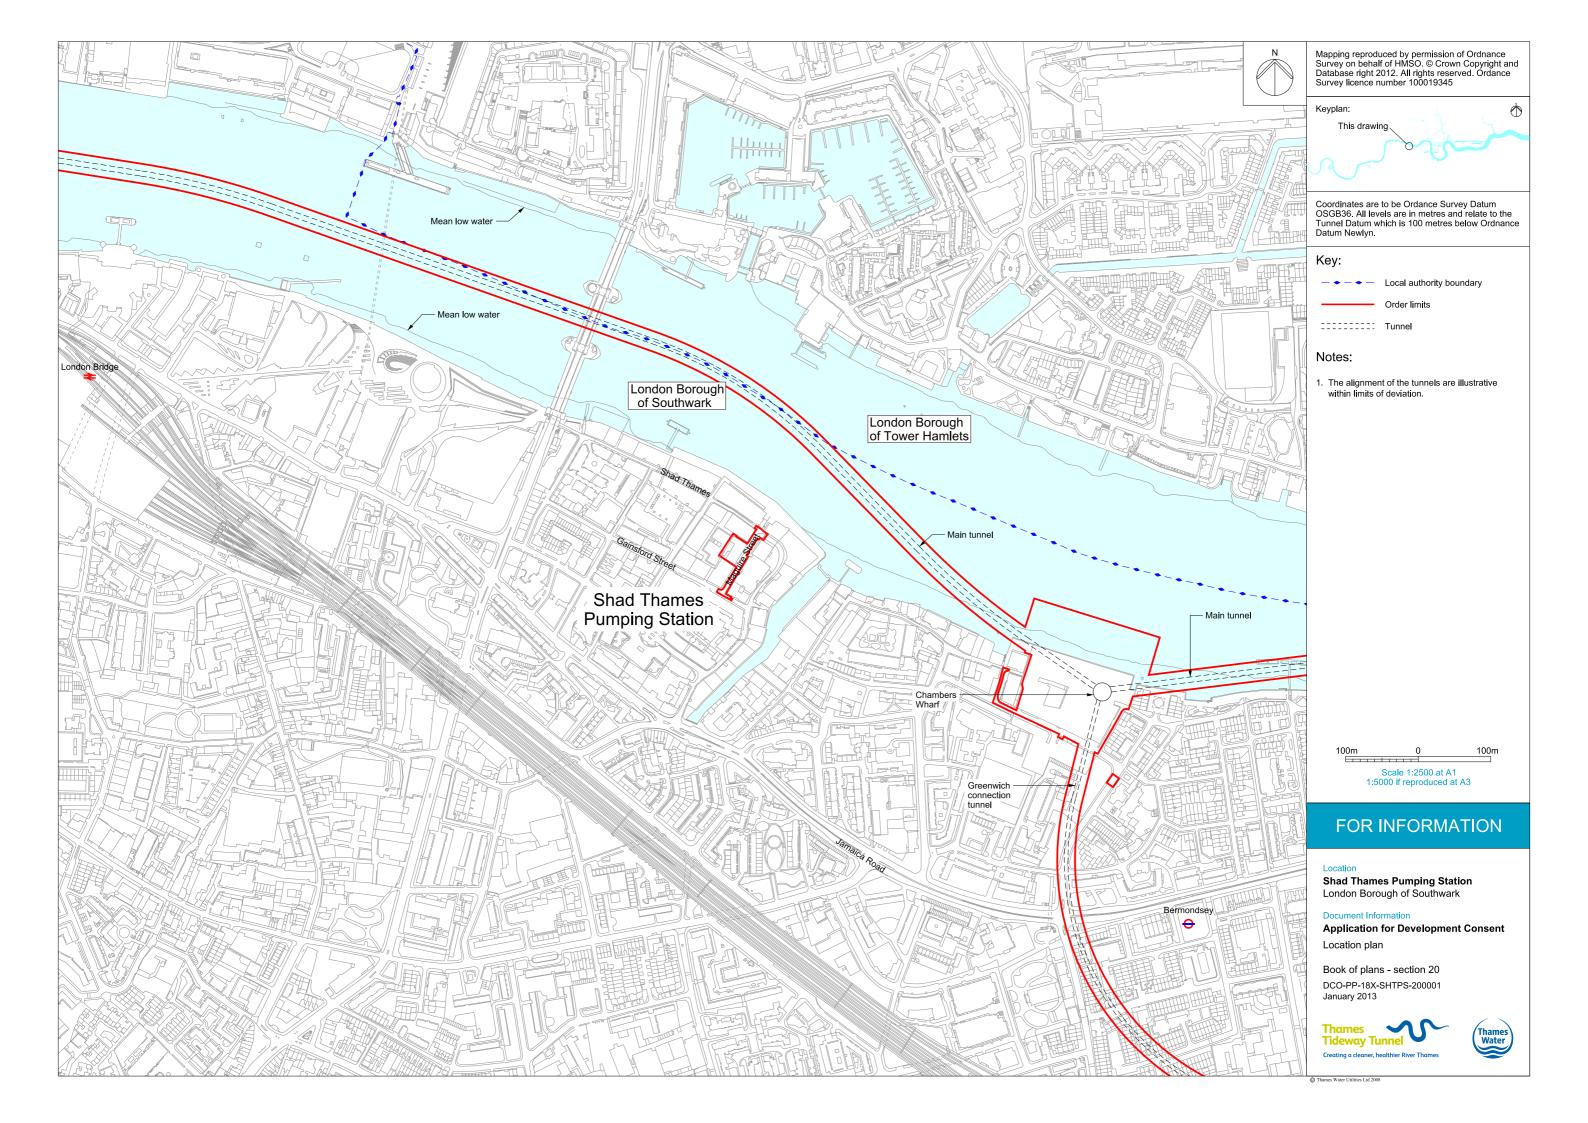

## **Application for Development Consent: Book of Plans**

| Box | Folder/Volume | Section | Location              | Drawing type or site location         |
|-----|---------------|---------|-----------------------|---------------------------------------|
| 61  |               | 1       | Project-wide drawings | Works plan and sections               |
|     | 1             | 2       | Project-wide drawings | Land acquisition plans                |
|     |               | 3       | Project-wide drawings | Land plans                            |
|     |               | 4       | Project-wide drawings | Crown and special category land plans |
|     |               | 5       | Site drawings         | Acton Storm Tanks                     |
|     |               | 6       | Site drawings         | Hammersmith Pumping Station           |
|     | 2             | 7       | Site drawings         | Barn Elms                             |
|     |               | 8       | Site drawings         | Putney Embankment Foreshore           |
|     |               | 9       | Site drawings         | Carnwath Road Riverside               |
|     | 3             | 10      | Site drawings         | Dormay Street                         |
|     |               | 11      | Site drawings         | King George's Park                    |
|     |               | 12      | Site drawings         | Falconbrook Pumping Station           |
|     |               | 13      | Site drawings         | Cremorne Wharf Depot                  |
|     |               | 14      | Site drawings         | Chelsea Embankment Foreshore          |
|     |               | 15      | Site drawings         | Kirtling Street                       |
| 62  | 4             | 16      | Site drawings         | Heathwall Pumping Station             |
|     |               | 17      | Site drawings         | Albert Embankment Foreshore           |
|     |               | 18      | Site drawings         | Victoria Embankment Foreshore         |
|     |               | 19      | Site drawings         | Blackfriars Bridge Foreshore          |
|     | 5             | 20      | Site drawings         | Shad Thames Pumping Station           |
|     |               | 21      | Site drawings         | Chambers Wharf                        |
|     |               | 22      | Site drawings         | Earl Pumping Station                  |
|     |               | 23      | Site drawings         | Deptford Church Street                |
|     |               | 24      | Site drawings         | Greenwich Pumping Station             |
|     | 6             | 25      | Site drawings         | King Edward Memorial Park Foreshore   |
|     |               | 26      | Site drawings         | Bekesbourne Street                    |
|     |               | 27      | Site drawings         | Abbey Mils Pumping Station            |
|     |               | 28      | Site drawings         | Beckton Sewage Treatment Works.       |
|     |               | 29      | Project-wide drawings | Ventilation columns                   |
|     |               |         |                       | -                                     |

## List of Volumes

This volume is Volume 5

| List | of | contents |
|------|----|----------|
| LISt |    | oomento  |

| Drawing Title                                                    | Sheet No. | Drawing number          |
|------------------------------------------------------------------|-----------|-------------------------|
| Section 20: Shad Thames Pumping Station                          |           |                         |
| Location plan                                                    |           | DCO-PP-18X-SHTPS-200001 |
| As existing roof plan                                            |           | DCO-PP-18X-SHTPS-200002 |
| Access plan                                                      |           | DCO-PP-18X-SHTPS-200003 |
| Demolition and site clearance                                    |           | DCO-PP-18X-SHTPS-200004 |
| Site works parameter plan                                        |           | DCO-PP-18X-SHTPS-200005 |
| Permanent works layout                                           |           | DCO-PP-18X-SHTPS-200006 |
| Proposed roof plan                                               |           | DCO-PP-18X-SHTPS-200007 |
| Building ground floor layout plan                                |           | DCO-PP-18X-SHTPS-200008 |
| Building first floor layout plan                                 |           | DCO-PP-18X-SHTPS-200009 |
| As existing and proposed west elevation                          |           | DCO-PP-18X-SHTPS-200010 |
| As existing and proposed east elevation                          |           | DCO-PP-18X-SHTPS-200011 |
| As existing north and south elevations                           |           | DCO-PP-18X-SHTPS-200012 |
| Proposed north and south elevation and Section AA                |           | DCO-PP-18X-SHTPS-200013 |
| Construction phases - phase 1 Pumping station modification works |           | DCO-PP-18X-SHTPS-200014 |
| Construction phases - phase 2 Pumping station modification works |           | DCO-PP-18X-SHTPS-200015 |
| Construction phases - phase 3 Pumping station modification works |           | DCO-PP-18X-SHTPS-200016 |
| Highway layout during construction - Phase 1*                    |           | DCO-PP-18X-SHTPS-200022 |
| Highway layout during construction - Phase 2*                    |           | DCO-PP-18X-SHTPS-200023 |
| Highway layout during construction - Phase 3*                    |           | DCO-PP-18X-SHTPS-200024 |
| Permanent highway layout*                                        |           | DCO-PP-18X-SHTPS-200025 |