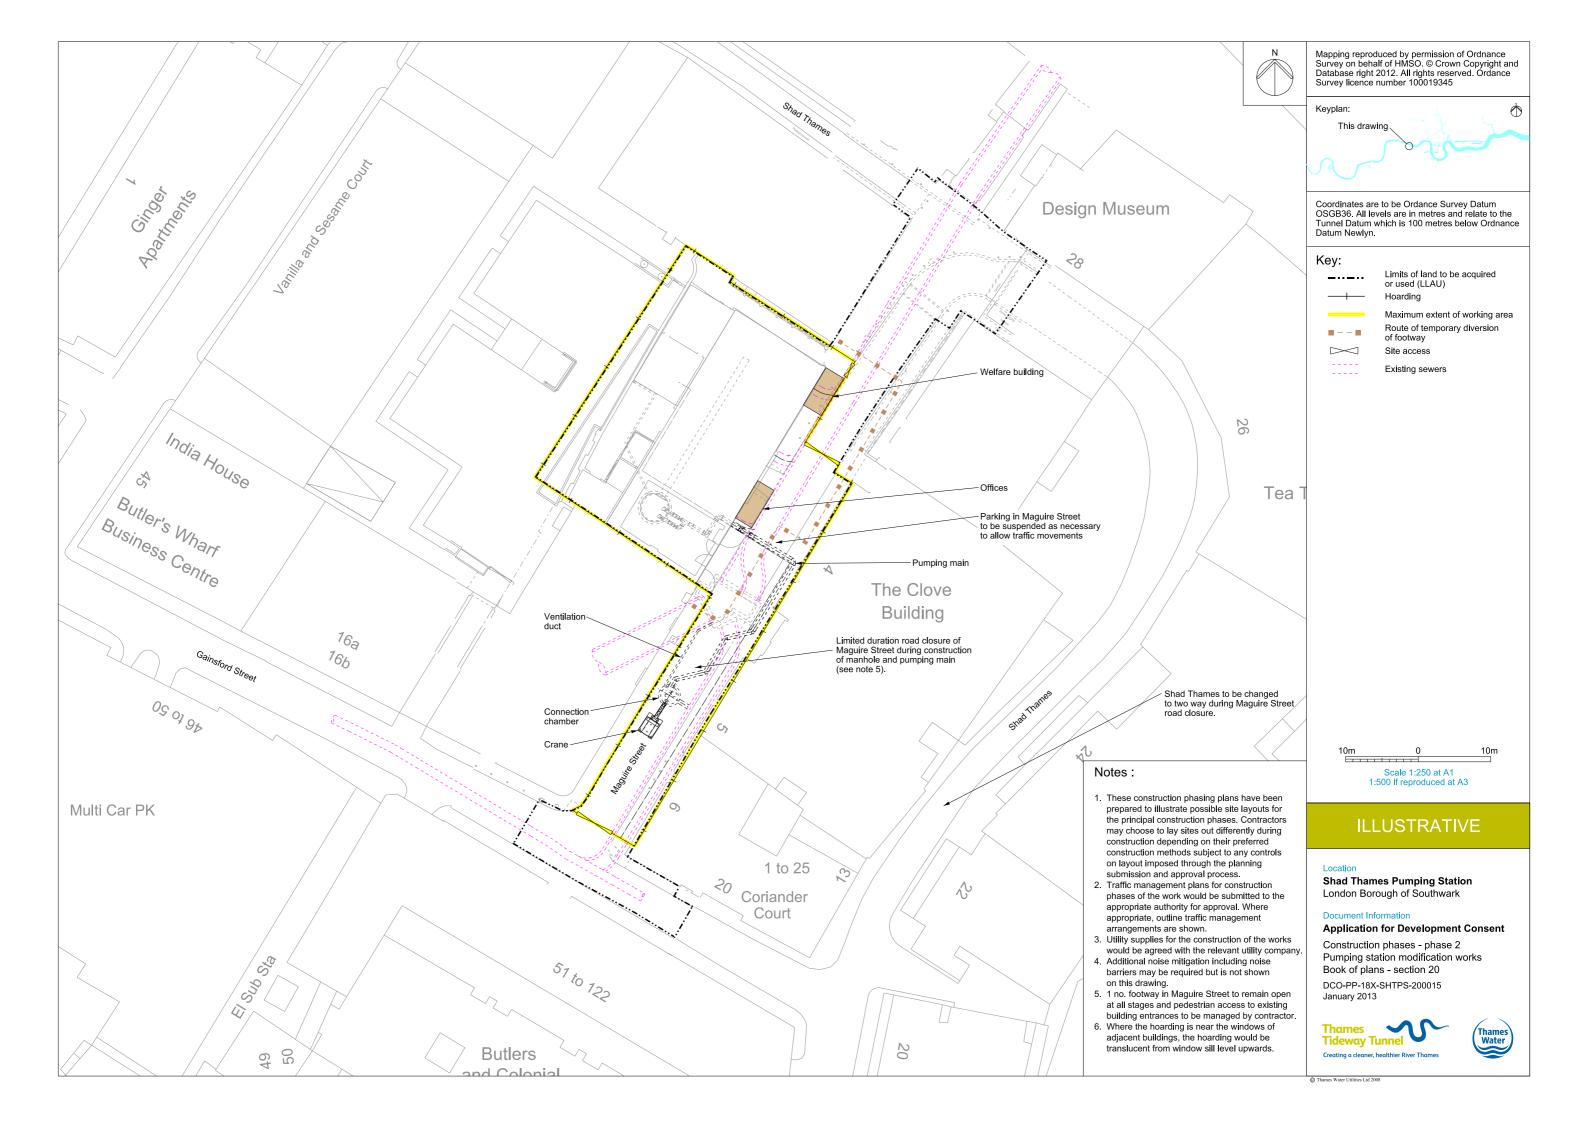

## List of Volumes

This volume is Volume 5

| List | of | contents |
|------|----|----------|
| LISt |    | oomento  |

| Drawing Title                                                    | Sheet No. | Drawing number          |
|------------------------------------------------------------------|-----------|-------------------------|
| Section 20: Shad Thames Pumping Station                          |           |                         |
| Location plan                                                    |           | DCO-PP-18X-SHTPS-200001 |
| As existing roof plan                                            |           | DCO-PP-18X-SHTPS-200002 |
| Access plan                                                      |           | DCO-PP-18X-SHTPS-200003 |
| Demolition and site clearance                                    |           | DCO-PP-18X-SHTPS-200004 |
| Site works parameter plan                                        |           | DCO-PP-18X-SHTPS-200005 |
| Permanent works layout                                           |           | DCO-PP-18X-SHTPS-200006 |
| Proposed roof plan                                               |           | DCO-PP-18X-SHTPS-200007 |
| Building ground floor layout plan                                |           | DCO-PP-18X-SHTPS-200008 |
| Building first floor layout plan                                 |           | DCO-PP-18X-SHTPS-200009 |
| As existing and proposed west elevation                          |           | DCO-PP-18X-SHTPS-200010 |
| As existing and proposed east elevation                          |           | DCO-PP-18X-SHTPS-200011 |
| As existing north and south elevations                           |           | DCO-PP-18X-SHTPS-200012 |
| Proposed north and south elevation and Section AA                |           | DCO-PP-18X-SHTPS-200013 |
| Construction phases - phase 1 Pumping station modification works |           | DCO-PP-18X-SHTPS-200014 |
| Construction phases - phase 2 Pumping station modification works |           | DCO-PP-18X-SHTPS-200015 |
| Construction phases - phase 3 Pumping station modification works |           | DCO-PP-18X-SHTPS-200016 |
| Highway layout during construction - Phase 1*                    |           | DCO-PP-18X-SHTPS-200022 |
| Highway layout during construction - Phase 2*                    |           | DCO-PP-18X-SHTPS-200023 |
| Highway layout during construction - Phase 3*                    |           | DCO-PP-18X-SHTPS-200024 |
| Permanent highway layout*                                        |           | DCO-PP-18X-SHTPS-200025 |