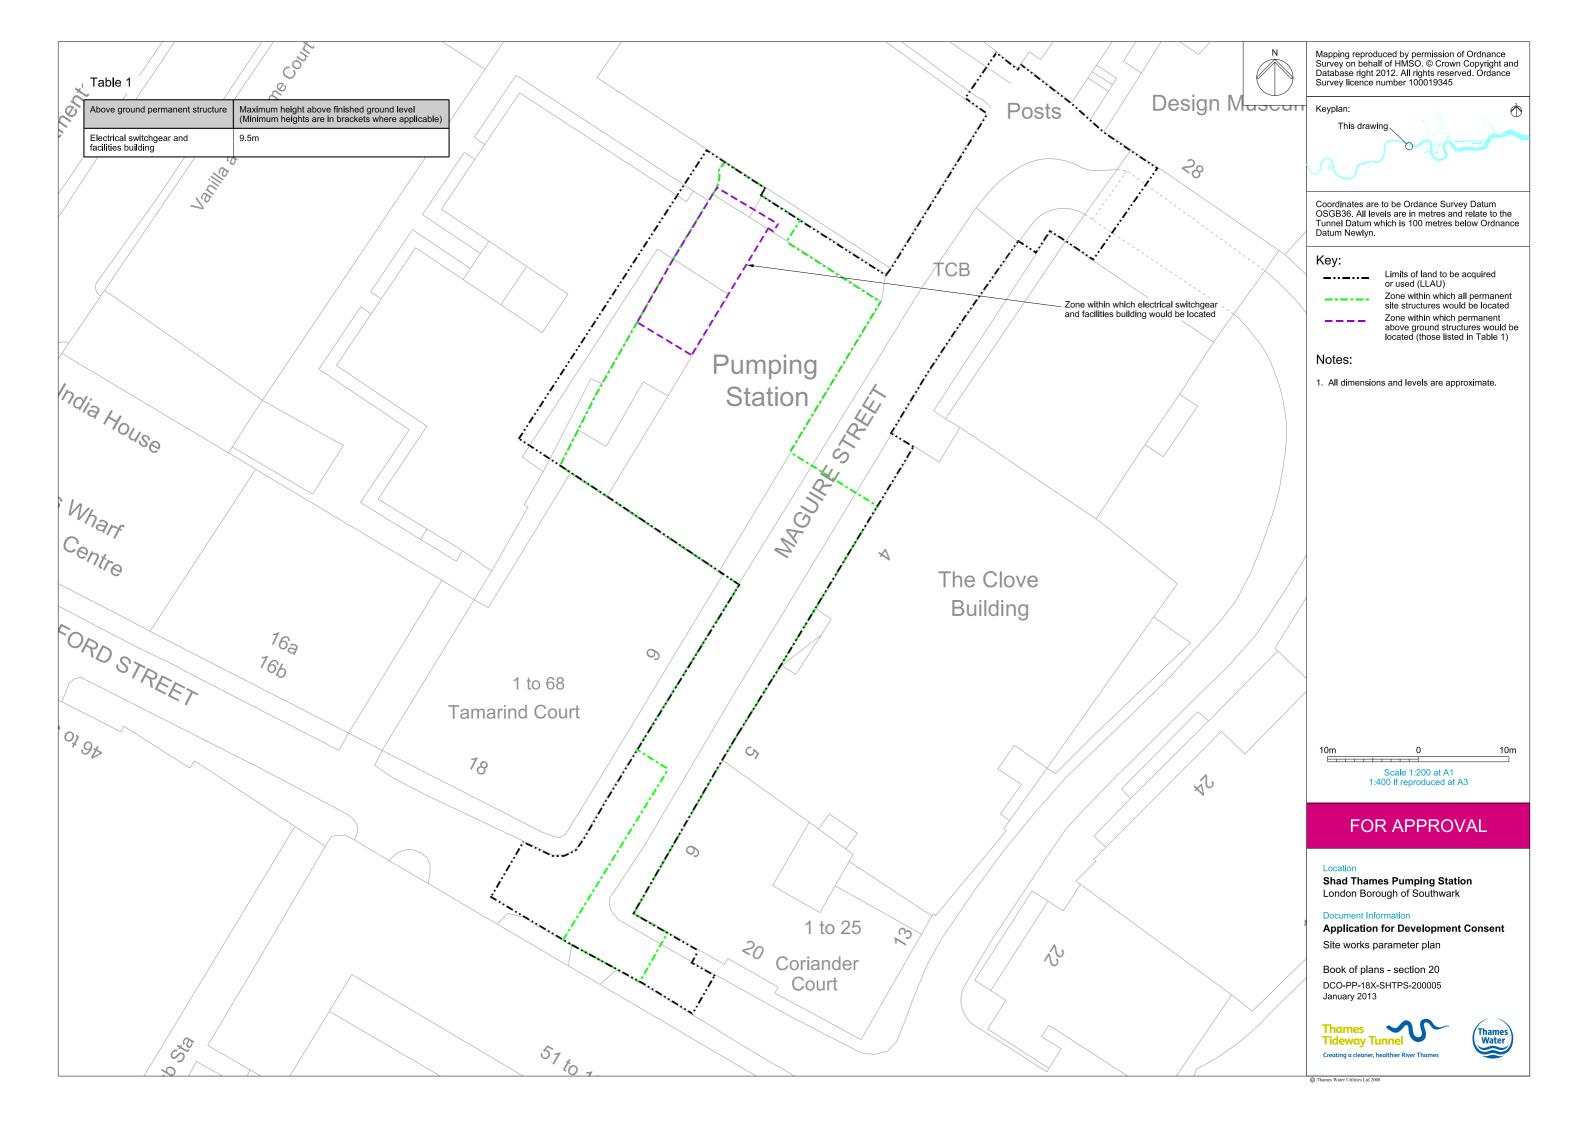

## List of Volumes

This volume is Volume 5

| List | of | contents |
|------|----|----------|
| LISt |    | oomento  |

| Drawing Title                                                    | Sheet No. | Drawing number          |
|------------------------------------------------------------------|-----------|-------------------------|
| Section 20: Shad Thames Pumping Station                          |           |                         |
| Location plan                                                    |           | DCO-PP-18X-SHTPS-200001 |
| As existing roof plan                                            |           | DCO-PP-18X-SHTPS-200002 |
| Access plan                                                      |           | DCO-PP-18X-SHTPS-200003 |
| Demolition and site clearance                                    |           | DCO-PP-18X-SHTPS-200004 |
| Site works parameter plan                                        |           | DCO-PP-18X-SHTPS-200005 |
| Permanent works layout                                           |           | DCO-PP-18X-SHTPS-200006 |
| Proposed roof plan                                               |           | DCO-PP-18X-SHTPS-200007 |
| Building ground floor layout plan                                |           | DCO-PP-18X-SHTPS-200008 |
| Building first floor layout plan                                 |           | DCO-PP-18X-SHTPS-200009 |
| As existing and proposed west elevation                          |           | DCO-PP-18X-SHTPS-200010 |
| As existing and proposed east elevation                          |           | DCO-PP-18X-SHTPS-200011 |
| As existing north and south elevations                           |           | DCO-PP-18X-SHTPS-200012 |
| Proposed north and south elevation and Section AA                |           | DCO-PP-18X-SHTPS-200013 |
| Construction phases - phase 1 Pumping station modification works |           | DCO-PP-18X-SHTPS-200014 |
| Construction phases - phase 2 Pumping station modification works |           | DCO-PP-18X-SHTPS-200015 |
| Construction phases - phase 3 Pumping station modification works |           | DCO-PP-18X-SHTPS-200016 |
| Highway layout during construction - Phase 1*                    |           | DCO-PP-18X-SHTPS-200022 |
| Highway layout during construction - Phase 2*                    |           | DCO-PP-18X-SHTPS-200023 |
| Highway layout during construction - Phase 3*                    |           | DCO-PP-18X-SHTPS-200024 |
| Permanent highway layout*                                        |           | DCO-PP-18X-SHTPS-200025 |