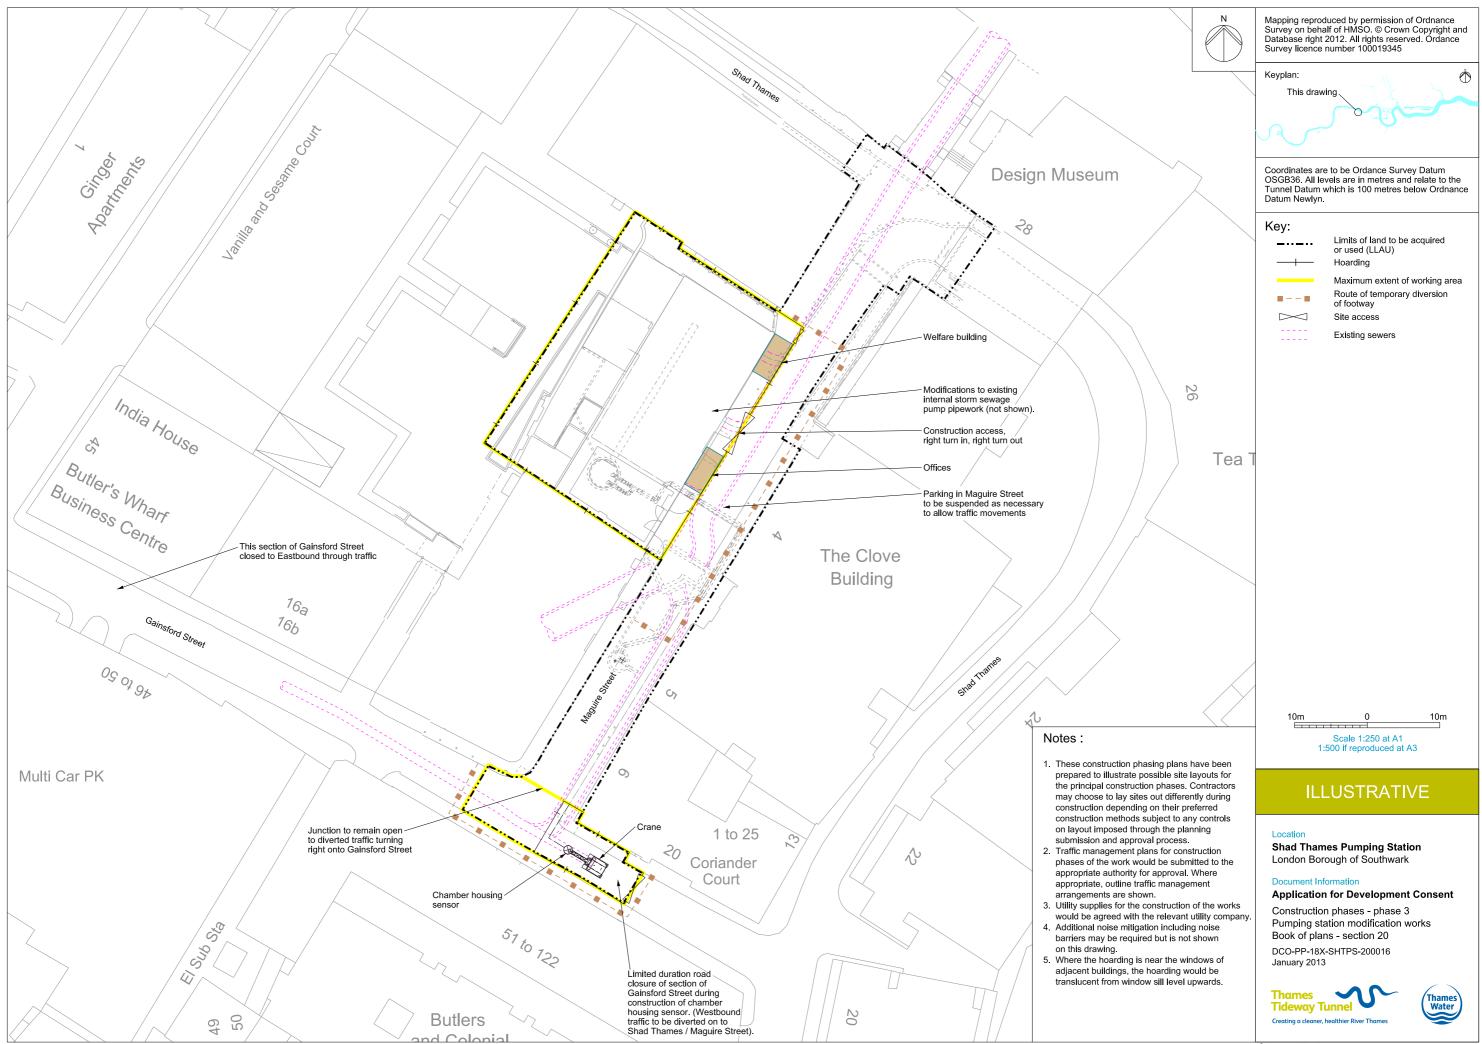

## List of Volumes

This volume is Volume 5

| List | of | contents |
|------|----|----------|
| LISt |    | oomento  |

| Drawing Title                                                    | Sheet No. | Drawing number          |
|------------------------------------------------------------------|-----------|-------------------------|
| Section 20: Shad Thames Pumping Station                          |           |                         |
| Location plan                                                    |           | DCO-PP-18X-SHTPS-200001 |
| As existing roof plan                                            |           | DCO-PP-18X-SHTPS-200002 |
| Access plan                                                      |           | DCO-PP-18X-SHTPS-200003 |
| Demolition and site clearance                                    |           | DCO-PP-18X-SHTPS-200004 |
| Site works parameter plan                                        |           | DCO-PP-18X-SHTPS-200005 |
| Permanent works layout                                           |           | DCO-PP-18X-SHTPS-200006 |
| Proposed roof plan                                               |           | DCO-PP-18X-SHTPS-200007 |
| Building ground floor layout plan                                |           | DCO-PP-18X-SHTPS-200008 |
| Building first floor layout plan                                 |           | DCO-PP-18X-SHTPS-200009 |
| As existing and proposed west elevation                          |           | DCO-PP-18X-SHTPS-200010 |
| As existing and proposed east elevation                          |           | DCO-PP-18X-SHTPS-200011 |
| As existing north and south elevations                           |           | DCO-PP-18X-SHTPS-200012 |
| Proposed north and south elevation and Section AA                |           | DCO-PP-18X-SHTPS-200013 |
| Construction phases - phase 1 Pumping station modification works |           | DCO-PP-18X-SHTPS-200014 |
| Construction phases - phase 2 Pumping station modification works |           | DCO-PP-18X-SHTPS-200015 |
| Construction phases - phase 3 Pumping station modification works |           | DCO-PP-18X-SHTPS-200016 |
| Highway layout during construction - Phase 1*                    |           | DCO-PP-18X-SHTPS-200022 |
| Highway layout during construction - Phase 2*                    |           | DCO-PP-18X-SHTPS-200023 |
| Highway layout during construction - Phase 3*                    |           | DCO-PP-18X-SHTPS-200024 |
| Permanent highway layout*                                        |           | DCO-PP-18X-SHTPS-200025 |