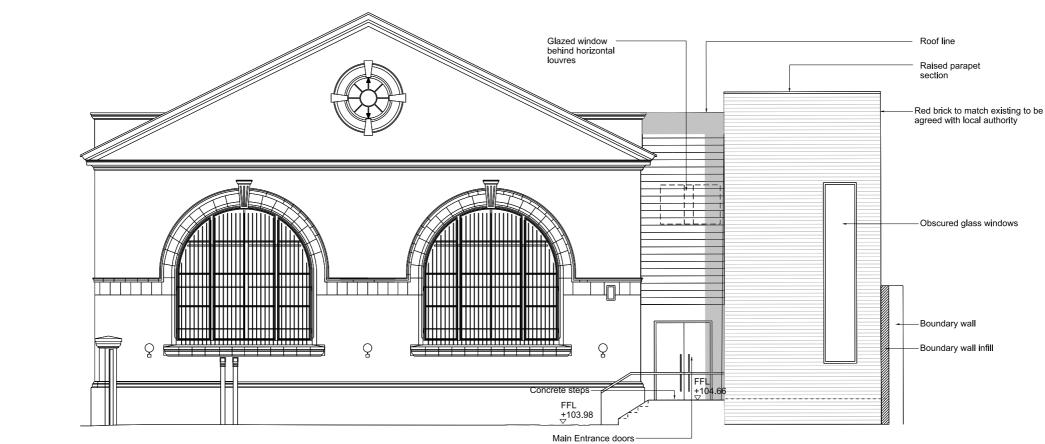

\* Schedules of associated highway works are located in the Transport Assessment

C Thames Water Utilities Ltd 2008

Proposed north elevation

Mapping reproduced by permission of Ordnance Survey on behalf of HMSO. © Crown Copyright and Database right 2012. All rights reserved. Ordance Survey licence number 100019345 Keyplan: Ď This drawing Coordinates are to be Ordance Survey Datum OSGB36. All levels are in metres and relate to the Tunnel Datum which is 100 metres below Ordnance Datum Newlyn. 4m 1m \_\_\_\_\_ Scale 1:50 at A1 1:100 if reproduced at A3  $\bigcirc$ FOR INFORMATION Locatio Shad Thames Pumping Station London Borough of Southwark Document Information Application for Development Consent Proposed north and south elevations and Section AA Book of plans - section 20 DCO-PP-18X-SHTPS-200013 January 2013 Thames ~ Thames **Tideway Tunnel** Creating a Thames Water Utilities Ltd 2008