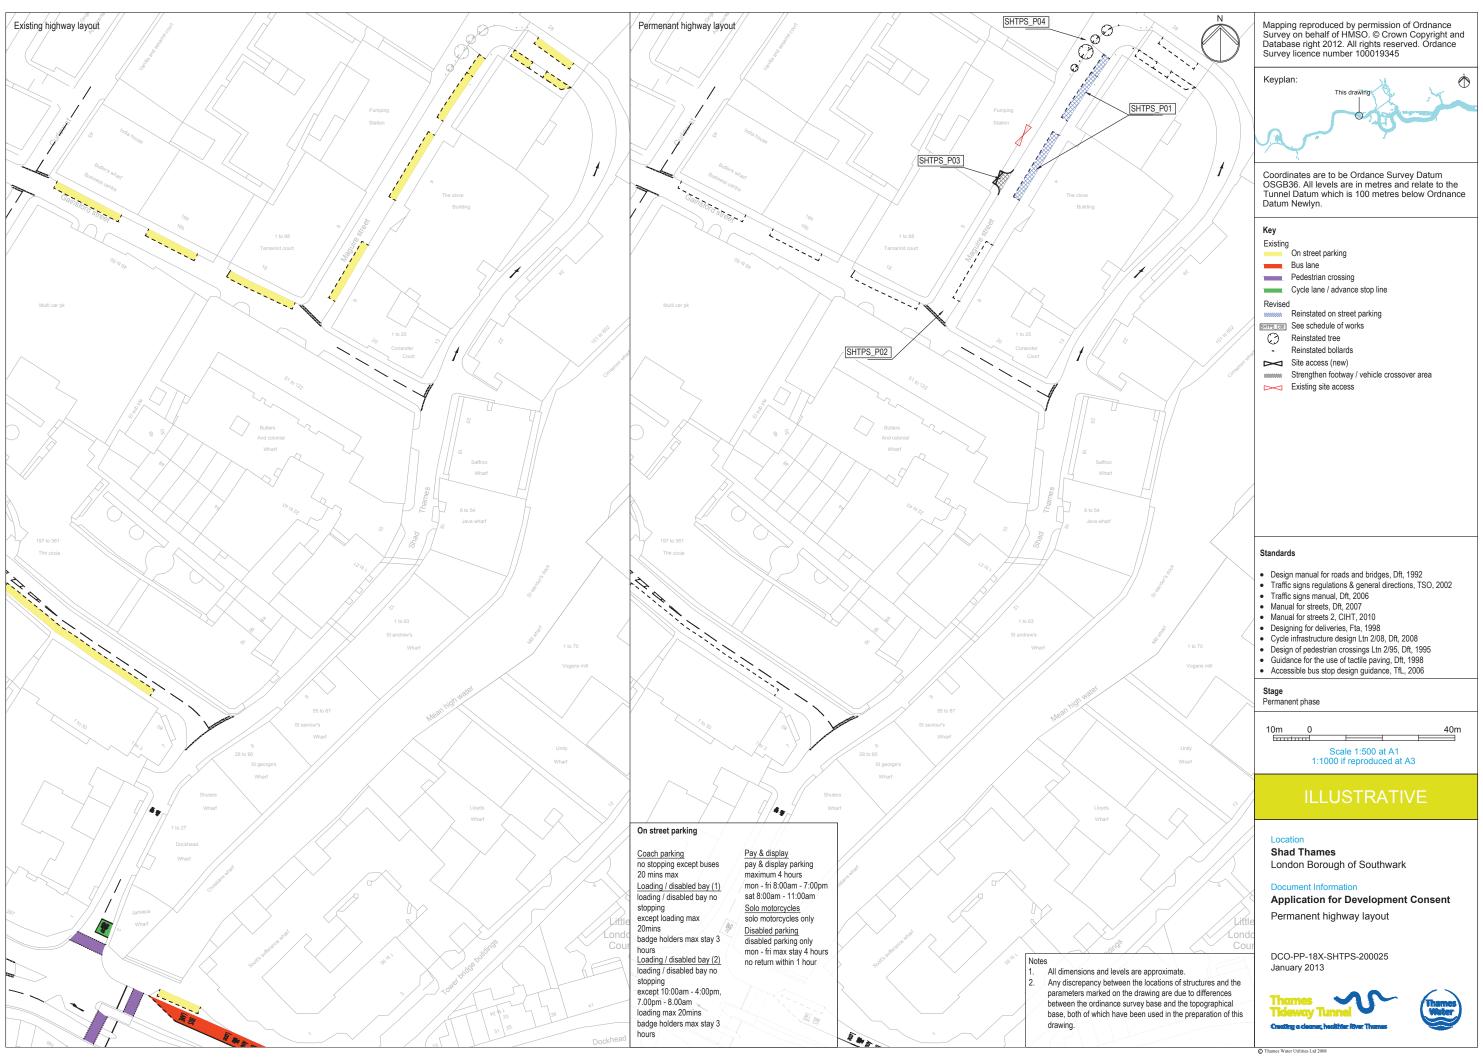

## List of Volumes

This volume is Volume 5

| List | of | contents |
|------|----|----------|
| LISt |    | oomento  |

| Drawing Title                                                    | Sheet No. | Drawing number          |
|------------------------------------------------------------------|-----------|-------------------------|
| Section 20: Shad Thames Pumping Station                          |           |                         |
| Location plan                                                    |           | DCO-PP-18X-SHTPS-200001 |
| As existing roof plan                                            |           | DCO-PP-18X-SHTPS-200002 |
| Access plan                                                      |           | DCO-PP-18X-SHTPS-200003 |
| Demolition and site clearance                                    |           | DCO-PP-18X-SHTPS-200004 |
| Site works parameter plan                                        |           | DCO-PP-18X-SHTPS-200005 |
| Permanent works layout                                           |           | DCO-PP-18X-SHTPS-200006 |
| Proposed roof plan                                               |           | DCO-PP-18X-SHTPS-200007 |
| Building ground floor layout plan                                |           | DCO-PP-18X-SHTPS-200008 |
| Building first floor layout plan                                 |           | DCO-PP-18X-SHTPS-200009 |
| As existing and proposed west elevation                          |           | DCO-PP-18X-SHTPS-200010 |
| As existing and proposed east elevation                          |           | DCO-PP-18X-SHTPS-200011 |
| As existing north and south elevations                           |           | DCO-PP-18X-SHTPS-200012 |
| Proposed north and south elevation and Section AA                |           | DCO-PP-18X-SHTPS-200013 |
| Construction phases - phase 1 Pumping station modification works |           | DCO-PP-18X-SHTPS-200014 |
| Construction phases - phase 2 Pumping station modification works |           | DCO-PP-18X-SHTPS-200015 |
| Construction phases - phase 3 Pumping station modification works |           | DCO-PP-18X-SHTPS-200016 |
| Highway layout during construction - Phase 1*                    |           | DCO-PP-18X-SHTPS-200022 |
| Highway layout during construction - Phase 2*                    |           | DCO-PP-18X-SHTPS-200023 |
| Highway layout during construction - Phase 3*                    |           | DCO-PP-18X-SHTPS-200024 |
| Permanent highway layout*                                        |           | DCO-PP-18X-SHTPS-200025 |