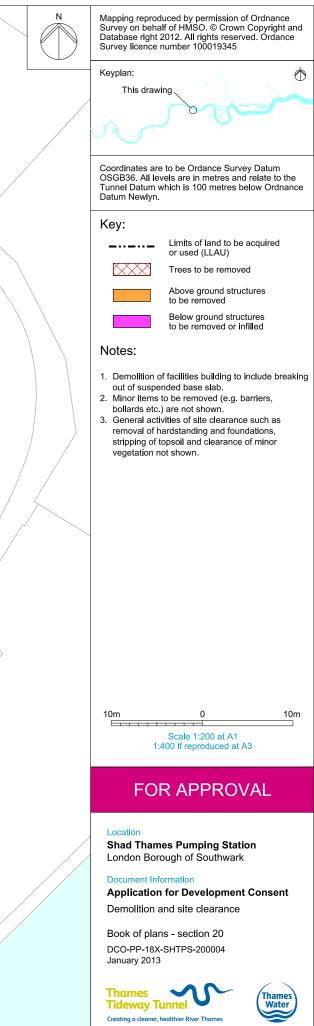

## List of Volumes

This volume is Volume 5

| List | of | contents |
|------|----|----------|
| LISt |    | oomento  |

| Drawing Title                                                    | Sheet No. | Drawing number          |
|------------------------------------------------------------------|-----------|-------------------------|
| Section 20: Shad Thames Pumping Station                          |           |                         |
| Location plan                                                    |           | DCO-PP-18X-SHTPS-200001 |
| As existing roof plan                                            |           | DCO-PP-18X-SHTPS-200002 |
| Access plan                                                      |           | DCO-PP-18X-SHTPS-200003 |
| Demolition and site clearance                                    |           | DCO-PP-18X-SHTPS-200004 |
| Site works parameter plan                                        |           | DCO-PP-18X-SHTPS-200005 |
| Permanent works layout                                           |           | DCO-PP-18X-SHTPS-200006 |
| Proposed roof plan                                               |           | DCO-PP-18X-SHTPS-200007 |
| Building ground floor layout plan                                |           | DCO-PP-18X-SHTPS-200008 |
| Building first floor layout plan                                 |           | DCO-PP-18X-SHTPS-200009 |
| As existing and proposed west elevation                          |           | DCO-PP-18X-SHTPS-200010 |
| As existing and proposed east elevation                          |           | DCO-PP-18X-SHTPS-200011 |
| As existing north and south elevations                           |           | DCO-PP-18X-SHTPS-200012 |
| Proposed north and south elevation and Section AA                |           | DCO-PP-18X-SHTPS-200013 |
| Construction phases - phase 1 Pumping station modification works |           | DCO-PP-18X-SHTPS-200014 |
| Construction phases - phase 2 Pumping station modification works |           | DCO-PP-18X-SHTPS-200015 |
| Construction phases - phase 3 Pumping station modification works |           | DCO-PP-18X-SHTPS-200016 |
| Highway layout during construction - Phase 1*                    |           | DCO-PP-18X-SHTPS-200022 |
| Highway layout during construction - Phase 2*                    |           | DCO-PP-18X-SHTPS-200023 |
| Highway layout during construction - Phase 3*                    |           | DCO-PP-18X-SHTPS-200024 |
| Permanent highway layout*                                        |           | DCO-PP-18X-SHTPS-200025 |