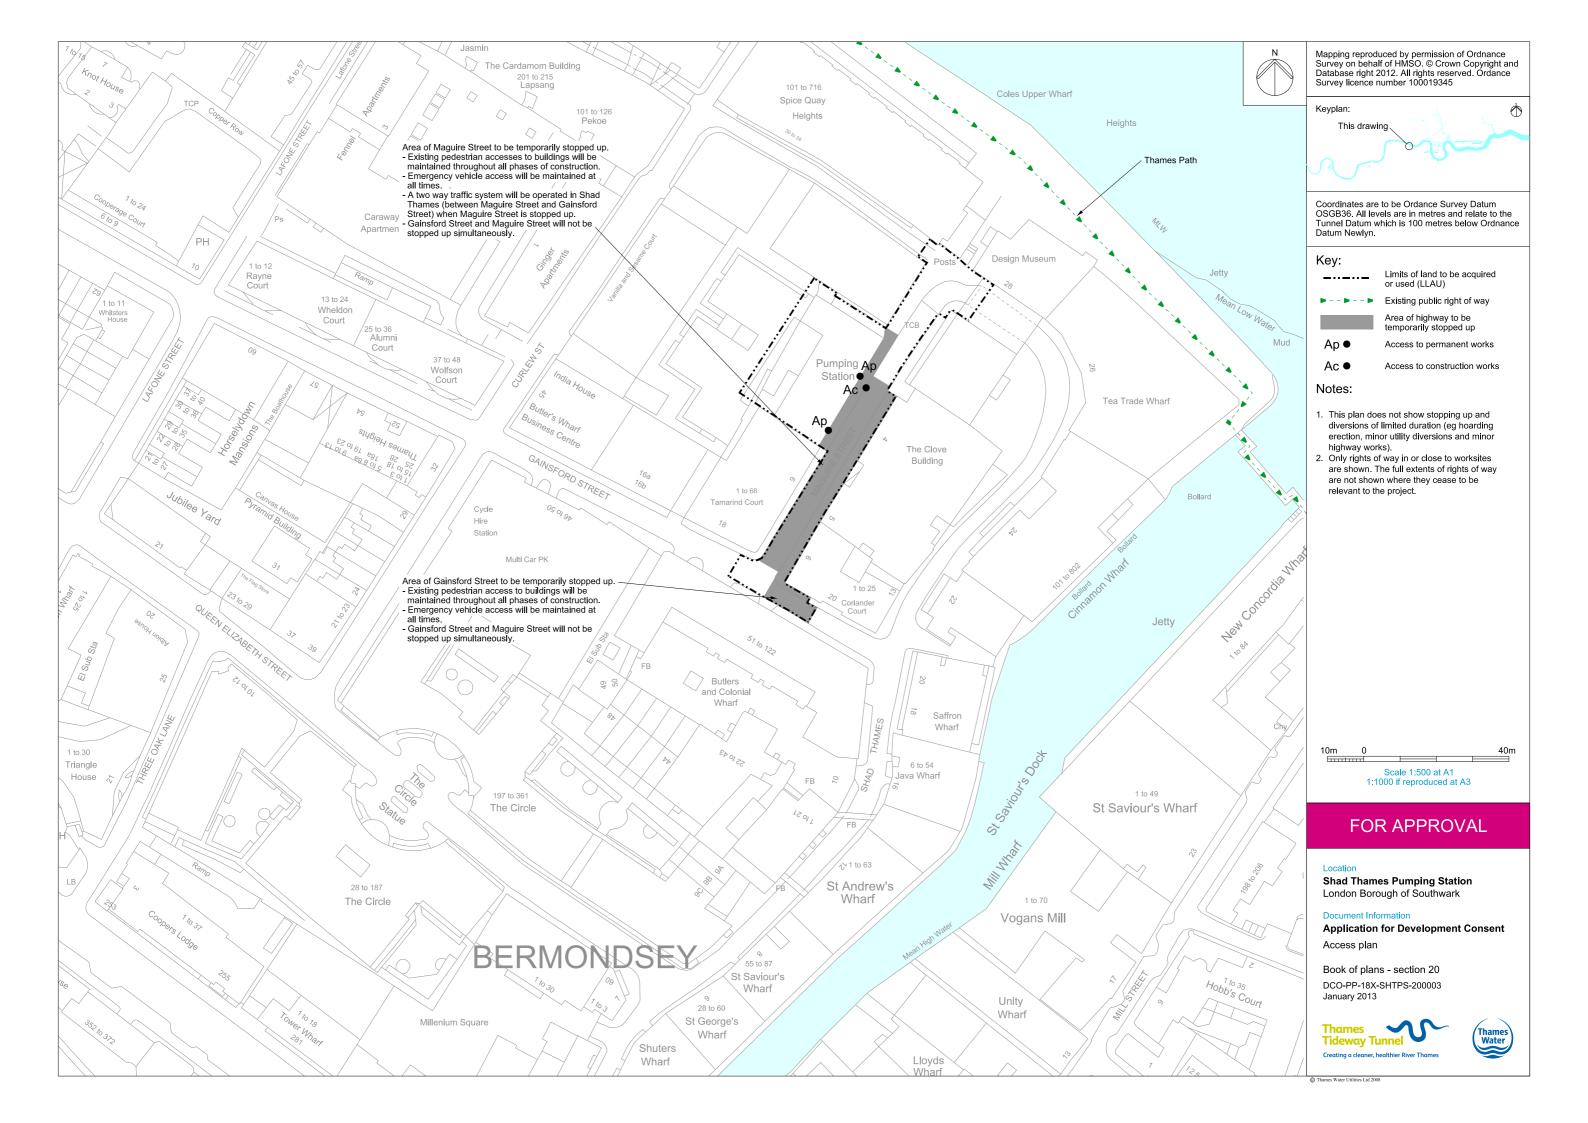

## List of Volumes

This volume is Volume 5

| List | of | contents |
|------|----|----------|
| LISt |    | oomento  |

| Drawing Title                                                    | Sheet No. | Drawing number          |
|------------------------------------------------------------------|-----------|-------------------------|
| Section 20: Shad Thames Pumping Station                          |           |                         |
| Location plan                                                    |           | DCO-PP-18X-SHTPS-200001 |
| As existing roof plan                                            |           | DCO-PP-18X-SHTPS-200002 |
| Access plan                                                      |           | DCO-PP-18X-SHTPS-200003 |
| Demolition and site clearance                                    |           | DCO-PP-18X-SHTPS-200004 |
| Site works parameter plan                                        |           | DCO-PP-18X-SHTPS-200005 |
| Permanent works layout                                           |           | DCO-PP-18X-SHTPS-200006 |
| Proposed roof plan                                               |           | DCO-PP-18X-SHTPS-200007 |
| Building ground floor layout plan                                |           | DCO-PP-18X-SHTPS-200008 |
| Building first floor layout plan                                 |           | DCO-PP-18X-SHTPS-200009 |
| As existing and proposed west elevation                          |           | DCO-PP-18X-SHTPS-200010 |
| As existing and proposed east elevation                          |           | DCO-PP-18X-SHTPS-200011 |
| As existing north and south elevations                           |           | DCO-PP-18X-SHTPS-200012 |
| Proposed north and south elevation and Section AA                |           | DCO-PP-18X-SHTPS-200013 |
| Construction phases - phase 1 Pumping station modification works |           | DCO-PP-18X-SHTPS-200014 |
| Construction phases - phase 2 Pumping station modification works |           | DCO-PP-18X-SHTPS-200015 |
| Construction phases - phase 3 Pumping station modification works |           | DCO-PP-18X-SHTPS-200016 |
| Highway layout during construction - Phase 1*                    |           | DCO-PP-18X-SHTPS-200022 |
| Highway layout during construction - Phase 2*                    |           | DCO-PP-18X-SHTPS-200023 |
| Highway layout during construction - Phase 3*                    |           | DCO-PP-18X-SHTPS-200024 |
| Permanent highway layout*                                        |           | DCO-PP-18X-SHTPS-200025 |