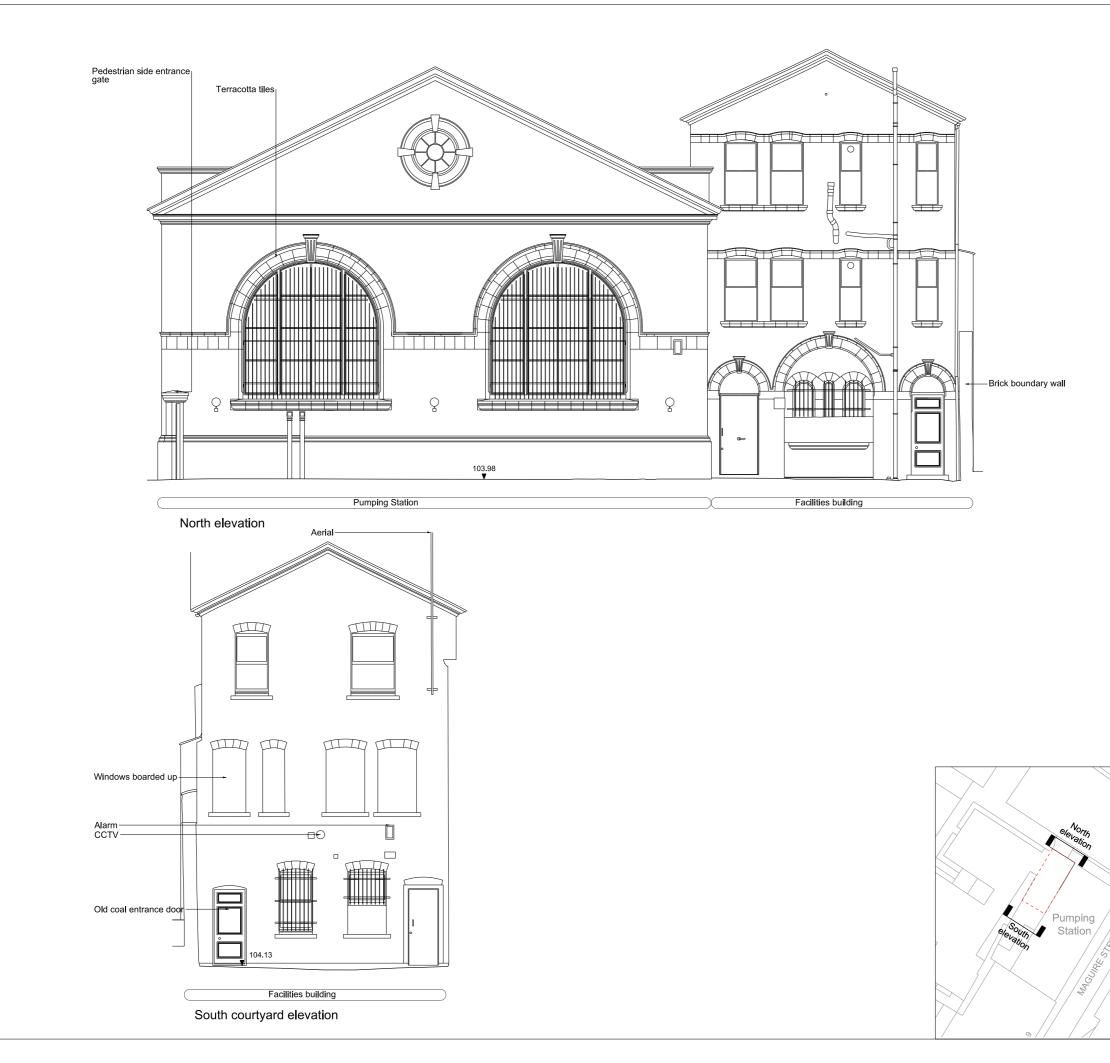

## List of Volumes

This volume is Volume 5

| List | of | contents |
|------|----|----------|
| LISt |    | oomento  |

| Drawing Title                                                    | Sheet No. | Drawing number          |
|------------------------------------------------------------------|-----------|-------------------------|
| Section 20: Shad Thames Pumping Station                          |           |                         |
| Location plan                                                    |           | DCO-PP-18X-SHTPS-200001 |
| As existing roof plan                                            |           | DCO-PP-18X-SHTPS-200002 |
| Access plan                                                      |           | DCO-PP-18X-SHTPS-200003 |
| Demolition and site clearance                                    |           | DCO-PP-18X-SHTPS-200004 |
| Site works parameter plan                                        |           | DCO-PP-18X-SHTPS-200005 |
| Permanent works layout                                           |           | DCO-PP-18X-SHTPS-200006 |
| Proposed roof plan                                               |           | DCO-PP-18X-SHTPS-200007 |
| Building ground floor layout plan                                |           | DCO-PP-18X-SHTPS-200008 |
| Building first floor layout plan                                 |           | DCO-PP-18X-SHTPS-200009 |
| As existing and proposed west elevation                          |           | DCO-PP-18X-SHTPS-200010 |
| As existing and proposed east elevation                          |           | DCO-PP-18X-SHTPS-200011 |
| As existing north and south elevations                           |           | DCO-PP-18X-SHTPS-200012 |
| Proposed north and south elevation and Section AA                |           | DCO-PP-18X-SHTPS-200013 |
| Construction phases - phase 1 Pumping station modification works |           | DCO-PP-18X-SHTPS-200014 |
| Construction phases - phase 2 Pumping station modification works |           | DCO-PP-18X-SHTPS-200015 |
| Construction phases - phase 3 Pumping station modification works |           | DCO-PP-18X-SHTPS-200016 |
| Highway layout during construction - Phase 1*                    |           | DCO-PP-18X-SHTPS-200022 |
| Highway layout during construction - Phase 2*                    |           | DCO-PP-18X-SHTPS-200023 |
| Highway layout during construction - Phase 3*                    |           | DCO-PP-18X-SHTPS-200024 |
| Permanent highway layout*                                        |           | DCO-PP-18X-SHTPS-200025 |