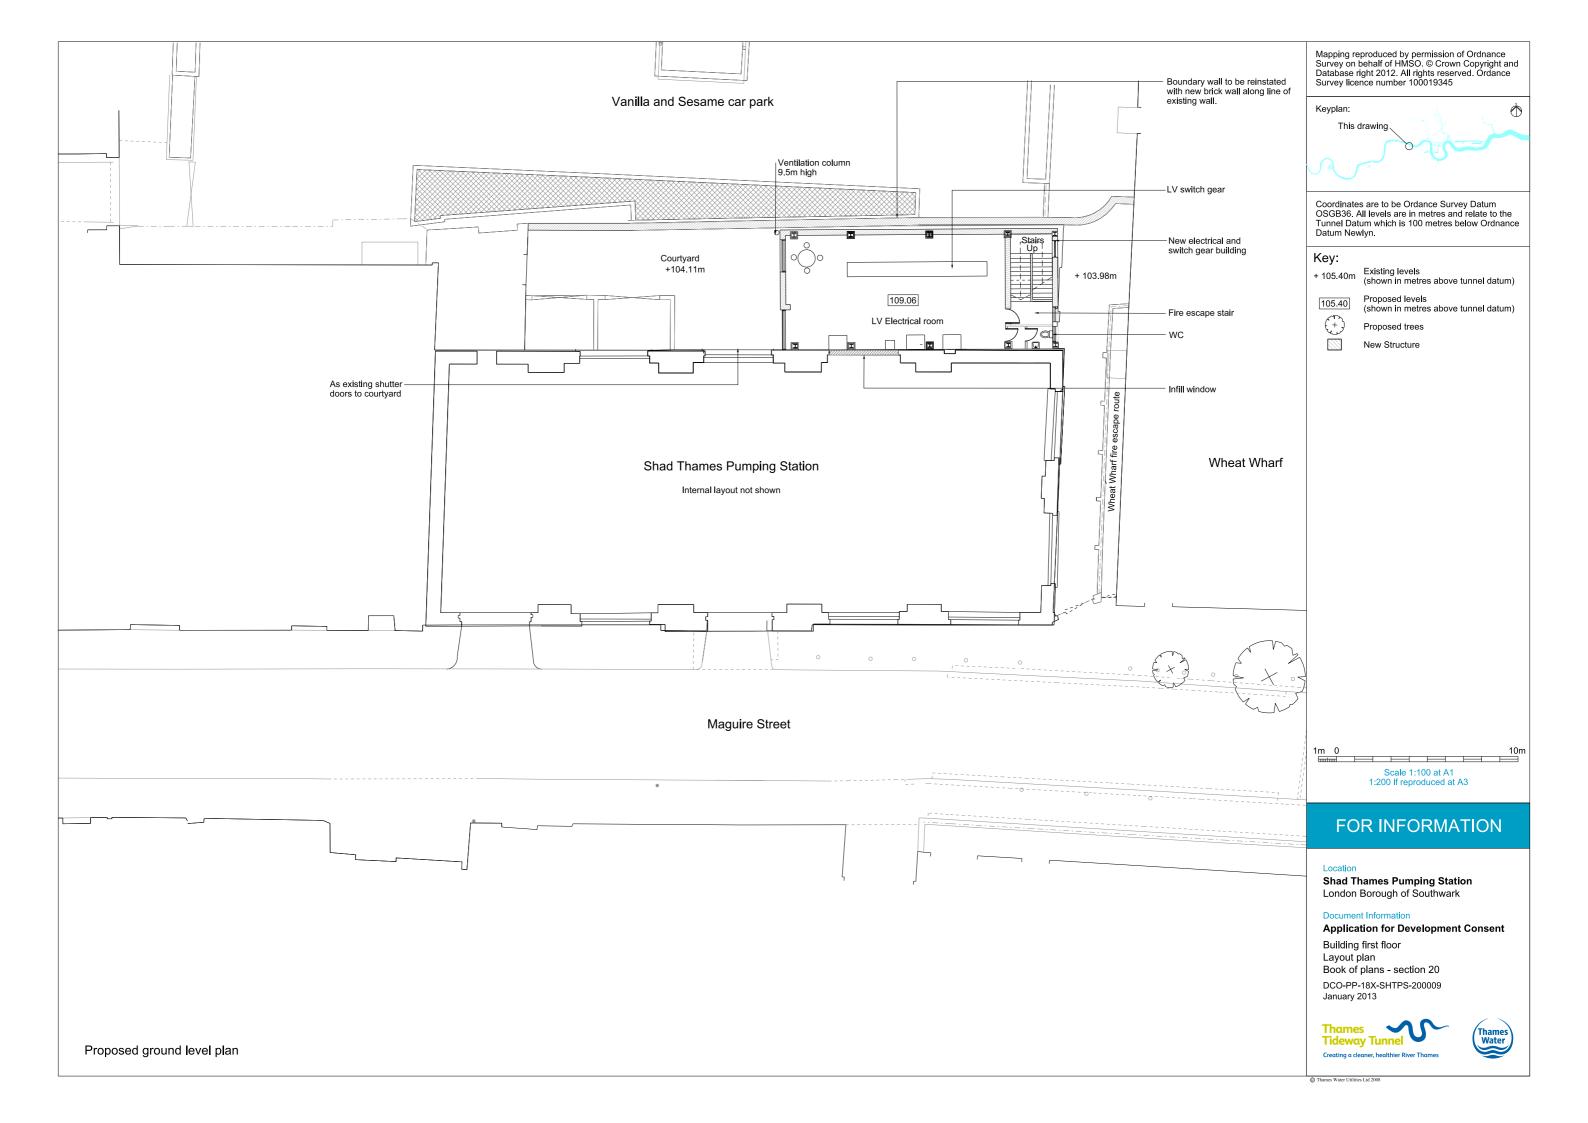

## List of Volumes

This volume is Volume 5

| List | of | contents |
|------|----|----------|
| LISt |    | oomento  |

| Drawing Title                                                    | Sheet No. | Drawing number          |
|------------------------------------------------------------------|-----------|-------------------------|
| Section 20: Shad Thames Pumping Station                          |           |                         |
| Location plan                                                    |           | DCO-PP-18X-SHTPS-200001 |
| As existing roof plan                                            |           | DCO-PP-18X-SHTPS-200002 |
| Access plan                                                      |           | DCO-PP-18X-SHTPS-200003 |
| Demolition and site clearance                                    |           | DCO-PP-18X-SHTPS-200004 |
| Site works parameter plan                                        |           | DCO-PP-18X-SHTPS-200005 |
| Permanent works layout                                           |           | DCO-PP-18X-SHTPS-200006 |
| Proposed roof plan                                               |           | DCO-PP-18X-SHTPS-200007 |
| Building ground floor layout plan                                |           | DCO-PP-18X-SHTPS-200008 |
| Building first floor layout plan                                 |           | DCO-PP-18X-SHTPS-200009 |
| As existing and proposed west elevation                          |           | DCO-PP-18X-SHTPS-200010 |
| As existing and proposed east elevation                          |           | DCO-PP-18X-SHTPS-200011 |
| As existing north and south elevations                           |           | DCO-PP-18X-SHTPS-200012 |
| Proposed north and south elevation and Section AA                |           | DCO-PP-18X-SHTPS-200013 |
| Construction phases - phase 1 Pumping station modification works |           | DCO-PP-18X-SHTPS-200014 |
| Construction phases - phase 2 Pumping station modification works |           | DCO-PP-18X-SHTPS-200015 |
| Construction phases - phase 3 Pumping station modification works |           | DCO-PP-18X-SHTPS-200016 |
| Highway layout during construction - Phase 1*                    |           | DCO-PP-18X-SHTPS-200022 |
| Highway layout during construction - Phase 2*                    |           | DCO-PP-18X-SHTPS-200023 |
| Highway layout during construction - Phase 3*                    |           | DCO-PP-18X-SHTPS-200024 |
| Permanent highway layout*                                        |           | DCO-PP-18X-SHTPS-200025 |