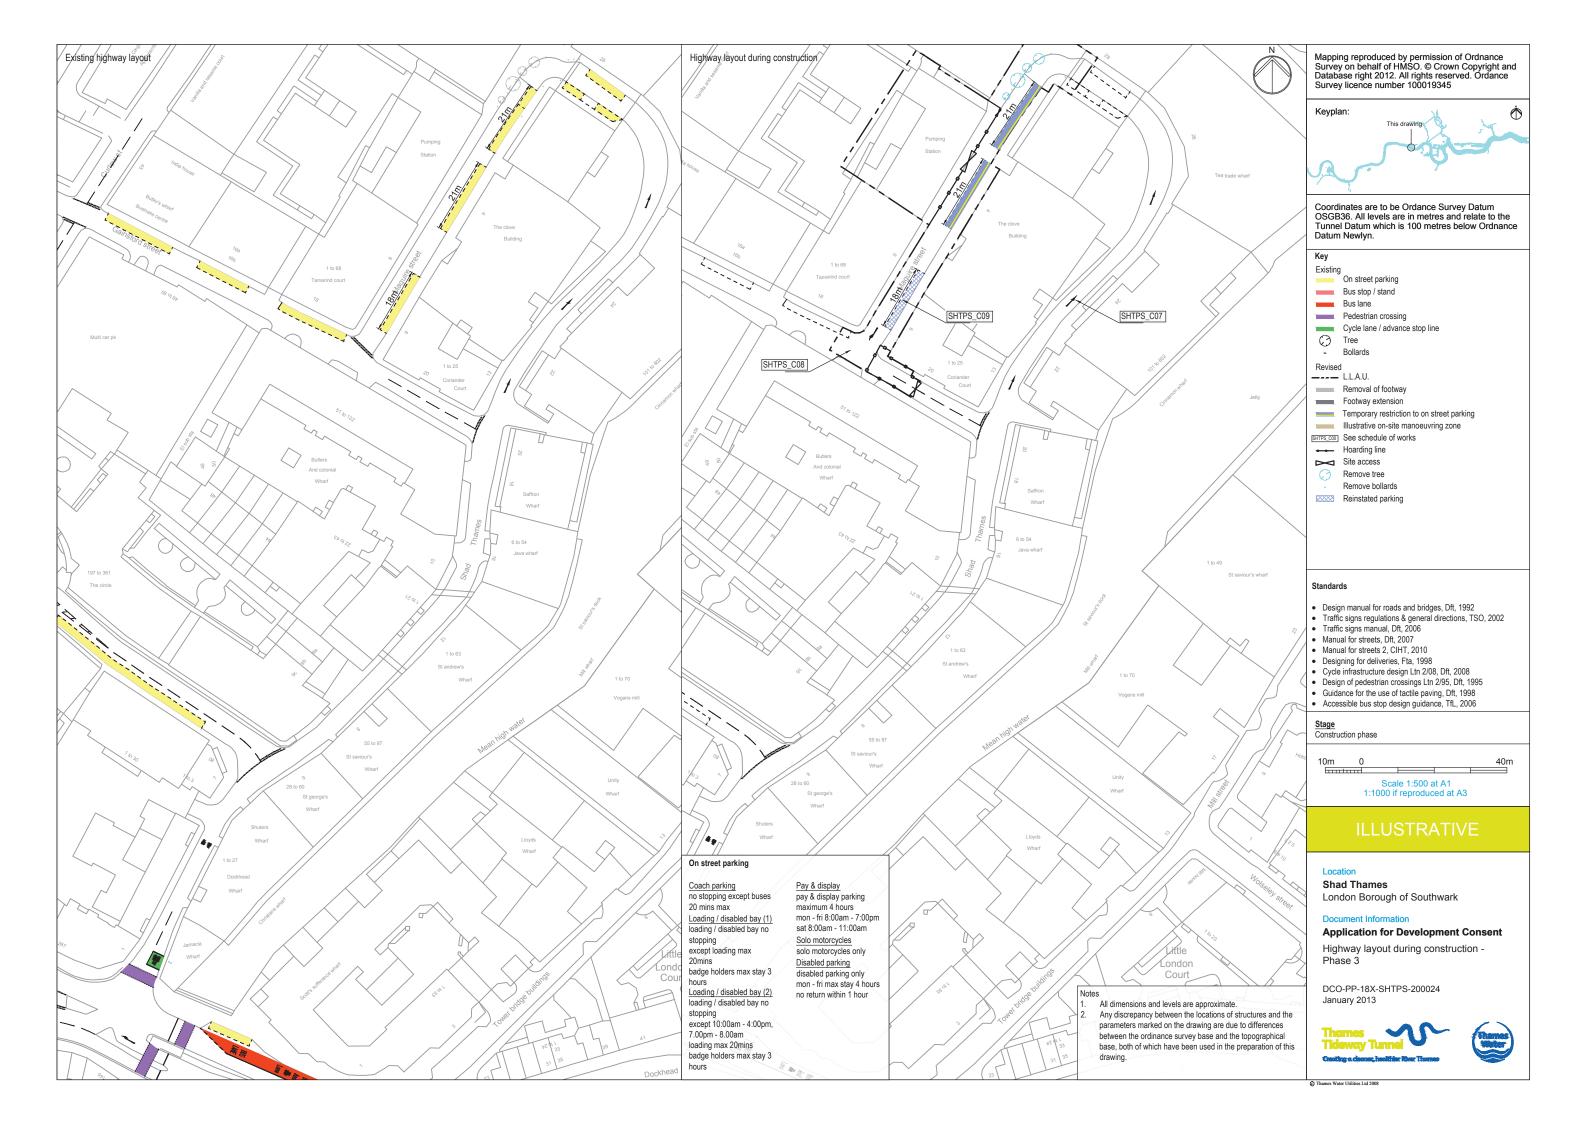

## List of Volumes

This volume is Volume 5

| List | of | contents |
|------|----|----------|
| LISt |    | oomento  |

| Drawing Title                                                    | Sheet No. | Drawing number          |
|------------------------------------------------------------------|-----------|-------------------------|
| Section 20: Shad Thames Pumping Station                          |           |                         |
| Location plan                                                    |           | DCO-PP-18X-SHTPS-200001 |
| As existing roof plan                                            |           | DCO-PP-18X-SHTPS-200002 |
| Access plan                                                      |           | DCO-PP-18X-SHTPS-200003 |
| Demolition and site clearance                                    |           | DCO-PP-18X-SHTPS-200004 |
| Site works parameter plan                                        |           | DCO-PP-18X-SHTPS-200005 |
| Permanent works layout                                           |           | DCO-PP-18X-SHTPS-200006 |
| Proposed roof plan                                               |           | DCO-PP-18X-SHTPS-200007 |
| Building ground floor layout plan                                |           | DCO-PP-18X-SHTPS-200008 |
| Building first floor layout plan                                 |           | DCO-PP-18X-SHTPS-200009 |
| As existing and proposed west elevation                          |           | DCO-PP-18X-SHTPS-200010 |
| As existing and proposed east elevation                          |           | DCO-PP-18X-SHTPS-200011 |
| As existing north and south elevations                           |           | DCO-PP-18X-SHTPS-200012 |
| Proposed north and south elevation and Section AA                |           | DCO-PP-18X-SHTPS-200013 |
| Construction phases - phase 1 Pumping station modification works |           | DCO-PP-18X-SHTPS-200014 |
| Construction phases - phase 2 Pumping station modification works |           | DCO-PP-18X-SHTPS-200015 |
| Construction phases - phase 3 Pumping station modification works |           | DCO-PP-18X-SHTPS-200016 |
| Highway layout during construction - Phase 1*                    |           | DCO-PP-18X-SHTPS-200022 |
| Highway layout during construction - Phase 2*                    |           | DCO-PP-18X-SHTPS-200023 |
| Highway layout during construction - Phase 3*                    |           | DCO-PP-18X-SHTPS-200024 |
| Permanent highway layout*                                        |           | DCO-PP-18X-SHTPS-200025 |