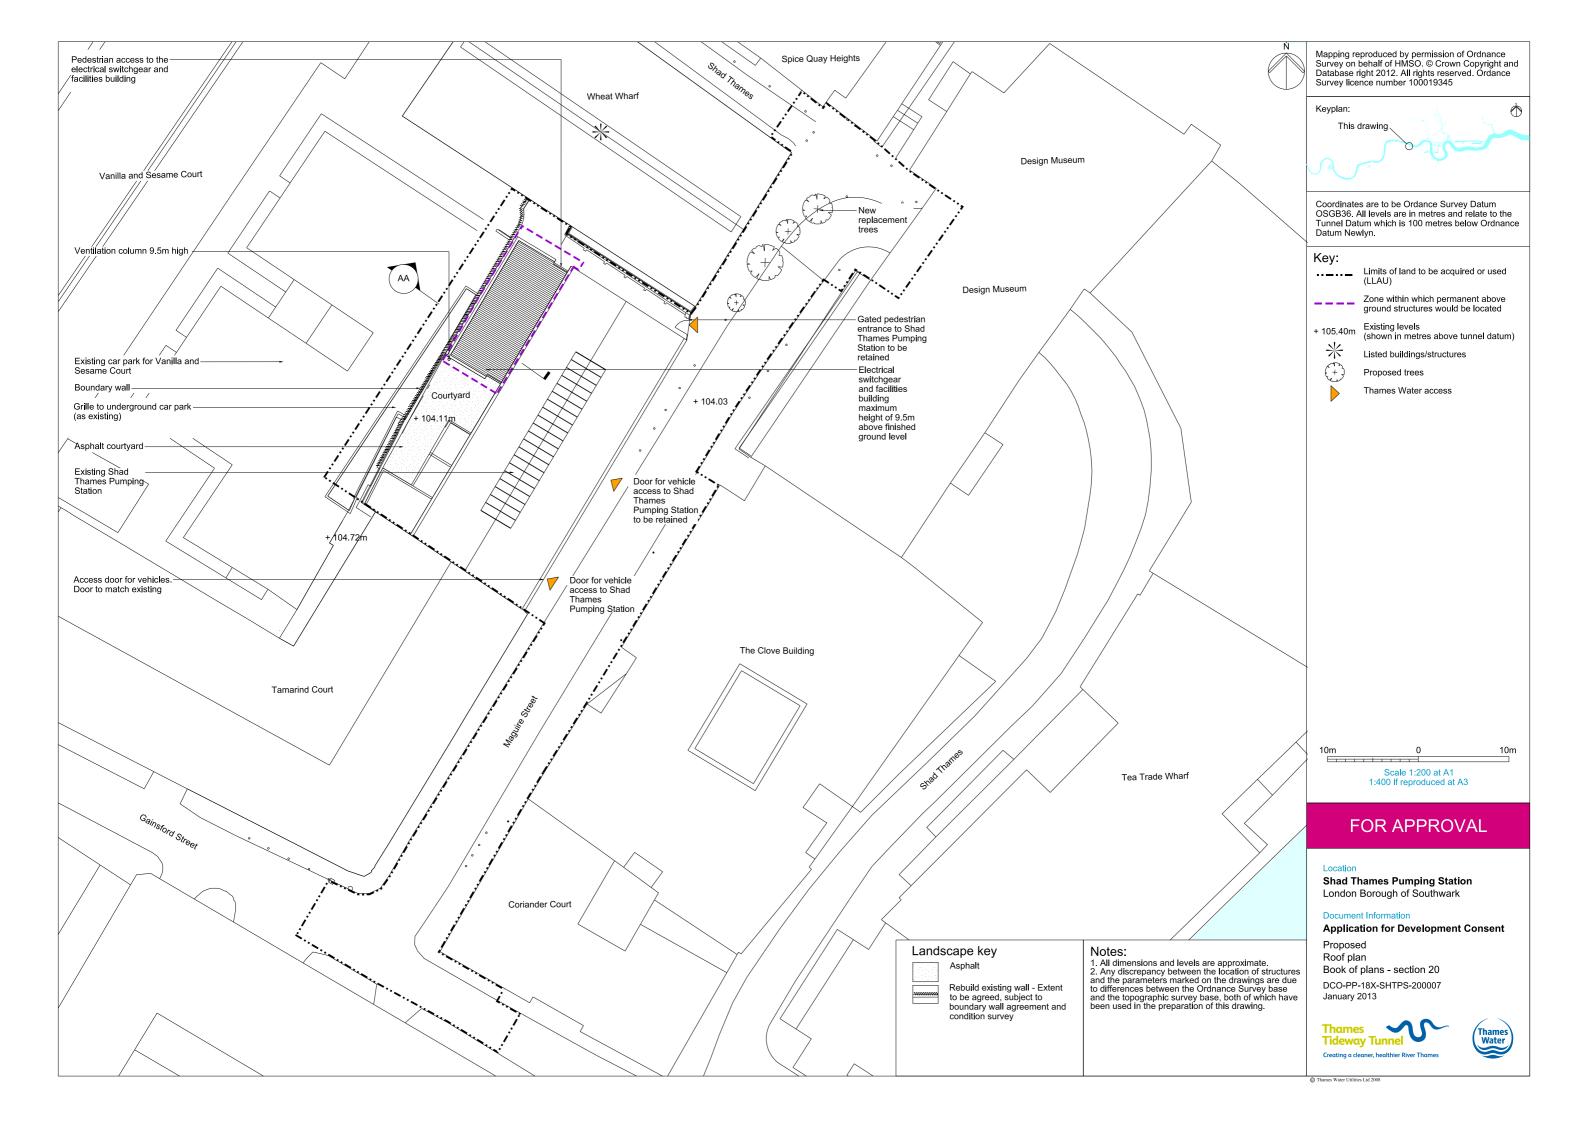

## List of Volumes

This volume is Volume 5

| List | of | contents |
|------|----|----------|
| LISt |    | oomento  |

| Drawing Title                                                    | Sheet No. | Drawing number          |
|------------------------------------------------------------------|-----------|-------------------------|
| Section 20: Shad Thames Pumping Station                          |           |                         |
| Location plan                                                    |           | DCO-PP-18X-SHTPS-200001 |
| As existing roof plan                                            |           | DCO-PP-18X-SHTPS-200002 |
| Access plan                                                      |           | DCO-PP-18X-SHTPS-200003 |
| Demolition and site clearance                                    |           | DCO-PP-18X-SHTPS-200004 |
| Site works parameter plan                                        |           | DCO-PP-18X-SHTPS-200005 |
| Permanent works layout                                           |           | DCO-PP-18X-SHTPS-200006 |
| Proposed roof plan                                               |           | DCO-PP-18X-SHTPS-200007 |
| Building ground floor layout plan                                |           | DCO-PP-18X-SHTPS-200008 |
| Building first floor layout plan                                 |           | DCO-PP-18X-SHTPS-200009 |
| As existing and proposed west elevation                          |           | DCO-PP-18X-SHTPS-200010 |
| As existing and proposed east elevation                          |           | DCO-PP-18X-SHTPS-200011 |
| As existing north and south elevations                           |           | DCO-PP-18X-SHTPS-200012 |
| Proposed north and south elevation and Section AA                |           | DCO-PP-18X-SHTPS-200013 |
| Construction phases - phase 1 Pumping station modification works |           | DCO-PP-18X-SHTPS-200014 |
| Construction phases - phase 2 Pumping station modification works |           | DCO-PP-18X-SHTPS-200015 |
| Construction phases - phase 3 Pumping station modification works |           | DCO-PP-18X-SHTPS-200016 |
| Highway layout during construction - Phase 1*                    |           | DCO-PP-18X-SHTPS-200022 |
| Highway layout during construction - Phase 2*                    |           | DCO-PP-18X-SHTPS-200023 |
| Highway layout during construction - Phase 3*                    |           | DCO-PP-18X-SHTPS-200024 |
| Permanent highway layout*                                        |           | DCO-PP-18X-SHTPS-200025 |