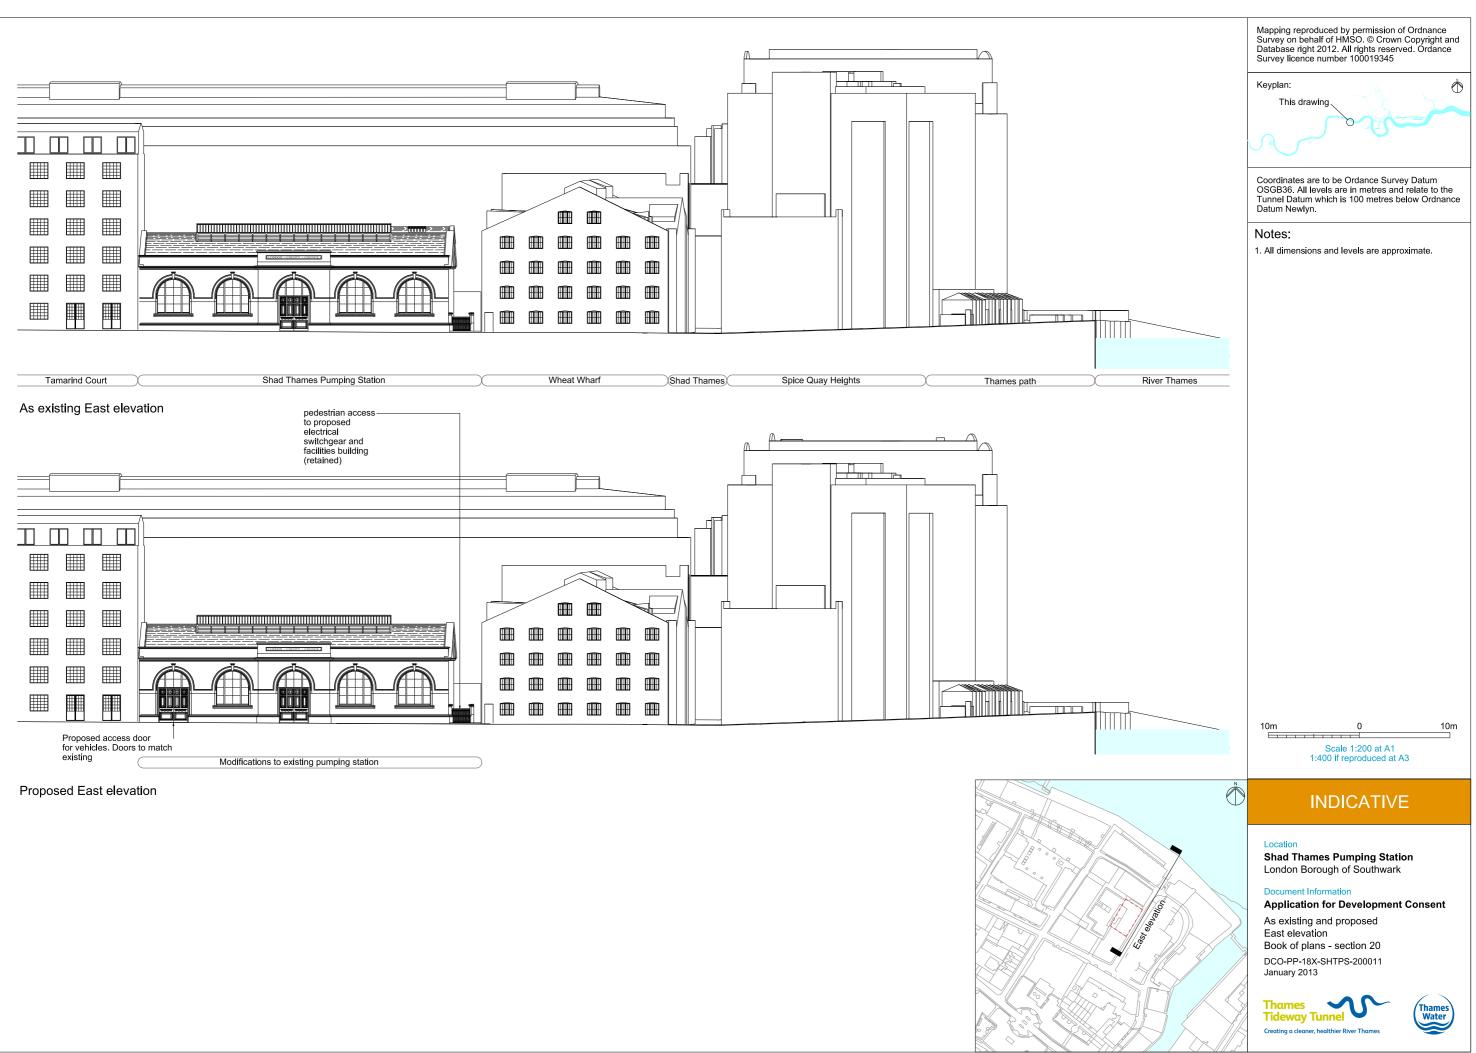

## List of Volumes

This volume is Volume 5

| List | of | contents |
|------|----|----------|
| LISt |    | oomento  |

| Drawing Title                                                    | Sheet No. | Drawing number          |
|------------------------------------------------------------------|-----------|-------------------------|
| Section 20: Shad Thames Pumping Station                          |           |                         |
| Location plan                                                    |           | DCO-PP-18X-SHTPS-200001 |
| As existing roof plan                                            |           | DCO-PP-18X-SHTPS-200002 |
| Access plan                                                      |           | DCO-PP-18X-SHTPS-200003 |
| Demolition and site clearance                                    |           | DCO-PP-18X-SHTPS-200004 |
| Site works parameter plan                                        |           | DCO-PP-18X-SHTPS-200005 |
| Permanent works layout                                           |           | DCO-PP-18X-SHTPS-200006 |
| Proposed roof plan                                               |           | DCO-PP-18X-SHTPS-200007 |
| Building ground floor layout plan                                |           | DCO-PP-18X-SHTPS-200008 |
| Building first floor layout plan                                 |           | DCO-PP-18X-SHTPS-200009 |
| As existing and proposed west elevation                          |           | DCO-PP-18X-SHTPS-200010 |
| As existing and proposed east elevation                          |           | DCO-PP-18X-SHTPS-200011 |
| As existing north and south elevations                           |           | DCO-PP-18X-SHTPS-200012 |
| Proposed north and south elevation and Section AA                |           | DCO-PP-18X-SHTPS-200013 |
| Construction phases - phase 1 Pumping station modification works |           | DCO-PP-18X-SHTPS-200014 |
| Construction phases - phase 2 Pumping station modification works |           | DCO-PP-18X-SHTPS-200015 |
| Construction phases - phase 3 Pumping station modification works |           | DCO-PP-18X-SHTPS-200016 |
| Highway layout during construction - Phase 1*                    |           | DCO-PP-18X-SHTPS-200022 |
| Highway layout during construction - Phase 2*                    |           | DCO-PP-18X-SHTPS-200023 |
| Highway layout during construction - Phase 3*                    |           | DCO-PP-18X-SHTPS-200024 |
| Permanent highway layout*                                        |           | DCO-PP-18X-SHTPS-200025 |