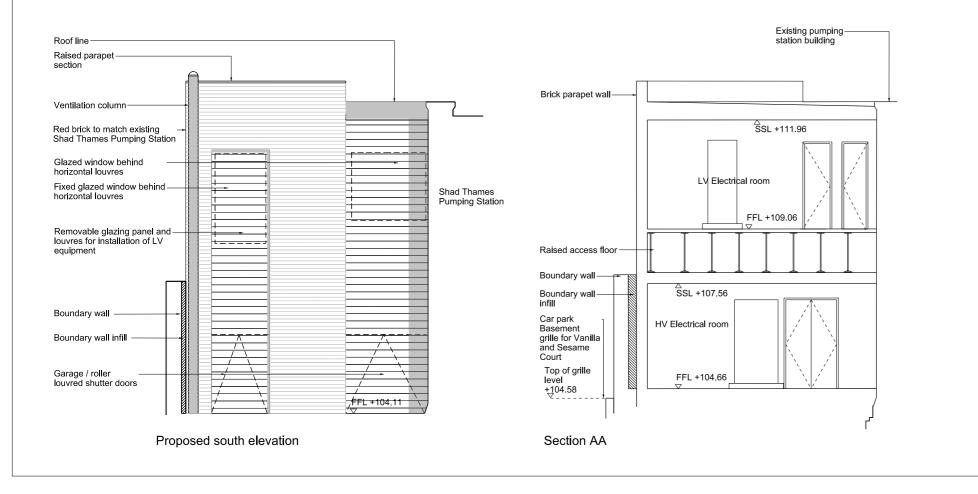

\* Schedules of associated highway works are located in the Transport Assessment

C Thames Water Utilities Ltd 2008

Proposed north elevation

Mapping reproduced by permission of Ordnance Survey on behalf of HMSO. © Crown Copyright and Database right 2012. All rights reserved. Ordance Survey licence number 100019345 Keyplan: Ď This drawing Coordinates are to be Ordance Survey Datum OSGB36. All levels are in metres and relate to the Tunnel Datum which is 100 metres below Ordnance Datum Newlyn. 4m 1m \_\_\_\_\_ Scale 1:50 at A1 1:100 if reproduced at A3  $\bigcirc$ FOR INFORMATION Locatio Shad Thames Pumping Station London Borough of Southwark Document Information Application for Development Consent Proposed north and south elevations and Section AA Book of plans - section 20 DCO-PP-18X-SHTPS-200013 January 2013 Thames ~ Thames **Tideway Tunnel** Creating a Thames Water Utilities Ltd 2008