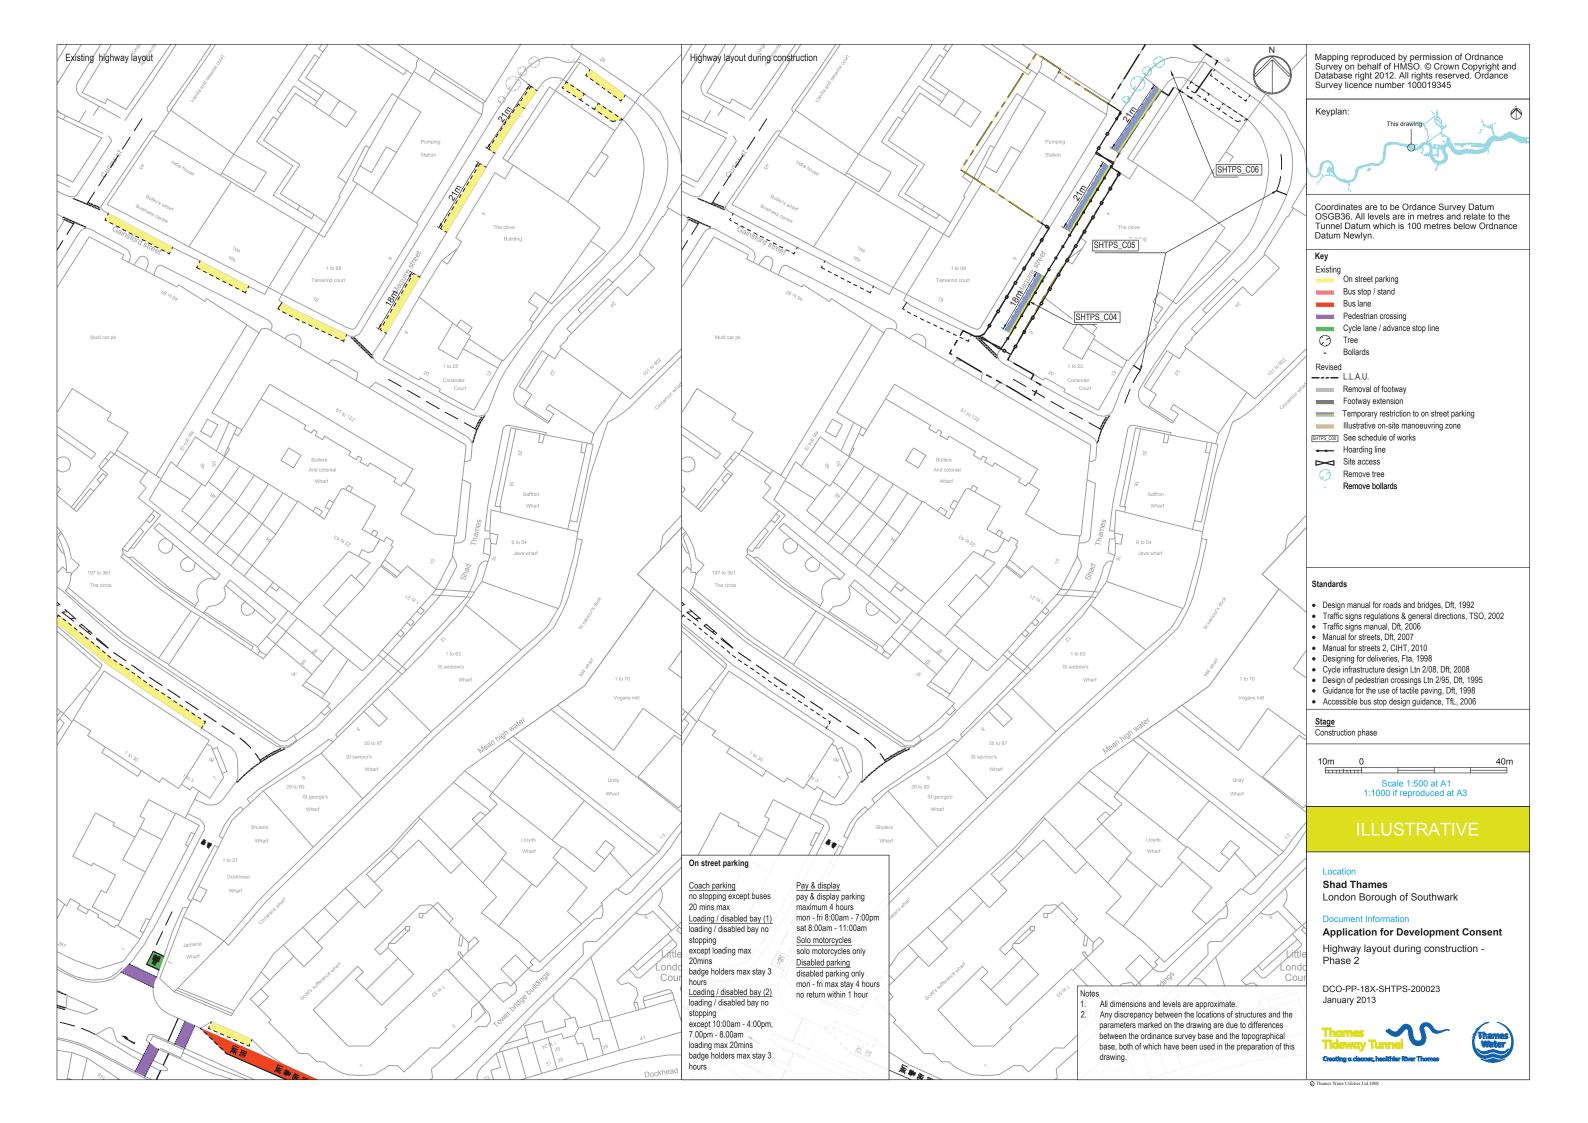

## List of Volumes

This volume is Volume 5

| List | of | contents |
|------|----|----------|
| LISt |    | oomento  |

| Drawing Title                                                    | Sheet No. | Drawing number          |
|------------------------------------------------------------------|-----------|-------------------------|
| Section 20: Shad Thames Pumping Station                          |           |                         |
| Location plan                                                    |           | DCO-PP-18X-SHTPS-200001 |
| As existing roof plan                                            |           | DCO-PP-18X-SHTPS-200002 |
| Access plan                                                      |           | DCO-PP-18X-SHTPS-200003 |
| Demolition and site clearance                                    |           | DCO-PP-18X-SHTPS-200004 |
| Site works parameter plan                                        |           | DCO-PP-18X-SHTPS-200005 |
| Permanent works layout                                           |           | DCO-PP-18X-SHTPS-200006 |
| Proposed roof plan                                               |           | DCO-PP-18X-SHTPS-200007 |
| Building ground floor layout plan                                |           | DCO-PP-18X-SHTPS-200008 |
| Building first floor layout plan                                 |           | DCO-PP-18X-SHTPS-200009 |
| As existing and proposed west elevation                          |           | DCO-PP-18X-SHTPS-200010 |
| As existing and proposed east elevation                          |           | DCO-PP-18X-SHTPS-200011 |
| As existing north and south elevations                           |           | DCO-PP-18X-SHTPS-200012 |
| Proposed north and south elevation and Section AA                |           | DCO-PP-18X-SHTPS-200013 |
| Construction phases - phase 1 Pumping station modification works |           | DCO-PP-18X-SHTPS-200014 |
| Construction phases - phase 2 Pumping station modification works |           | DCO-PP-18X-SHTPS-200015 |
| Construction phases - phase 3 Pumping station modification works |           | DCO-PP-18X-SHTPS-200016 |
| Highway layout during construction - Phase 1*                    |           | DCO-PP-18X-SHTPS-200022 |
| Highway layout during construction - Phase 2*                    |           | DCO-PP-18X-SHTPS-200023 |
| Highway layout during construction - Phase 3*                    |           | DCO-PP-18X-SHTPS-200024 |
| Permanent highway layout*                                        |           | DCO-PP-18X-SHTPS-200025 |