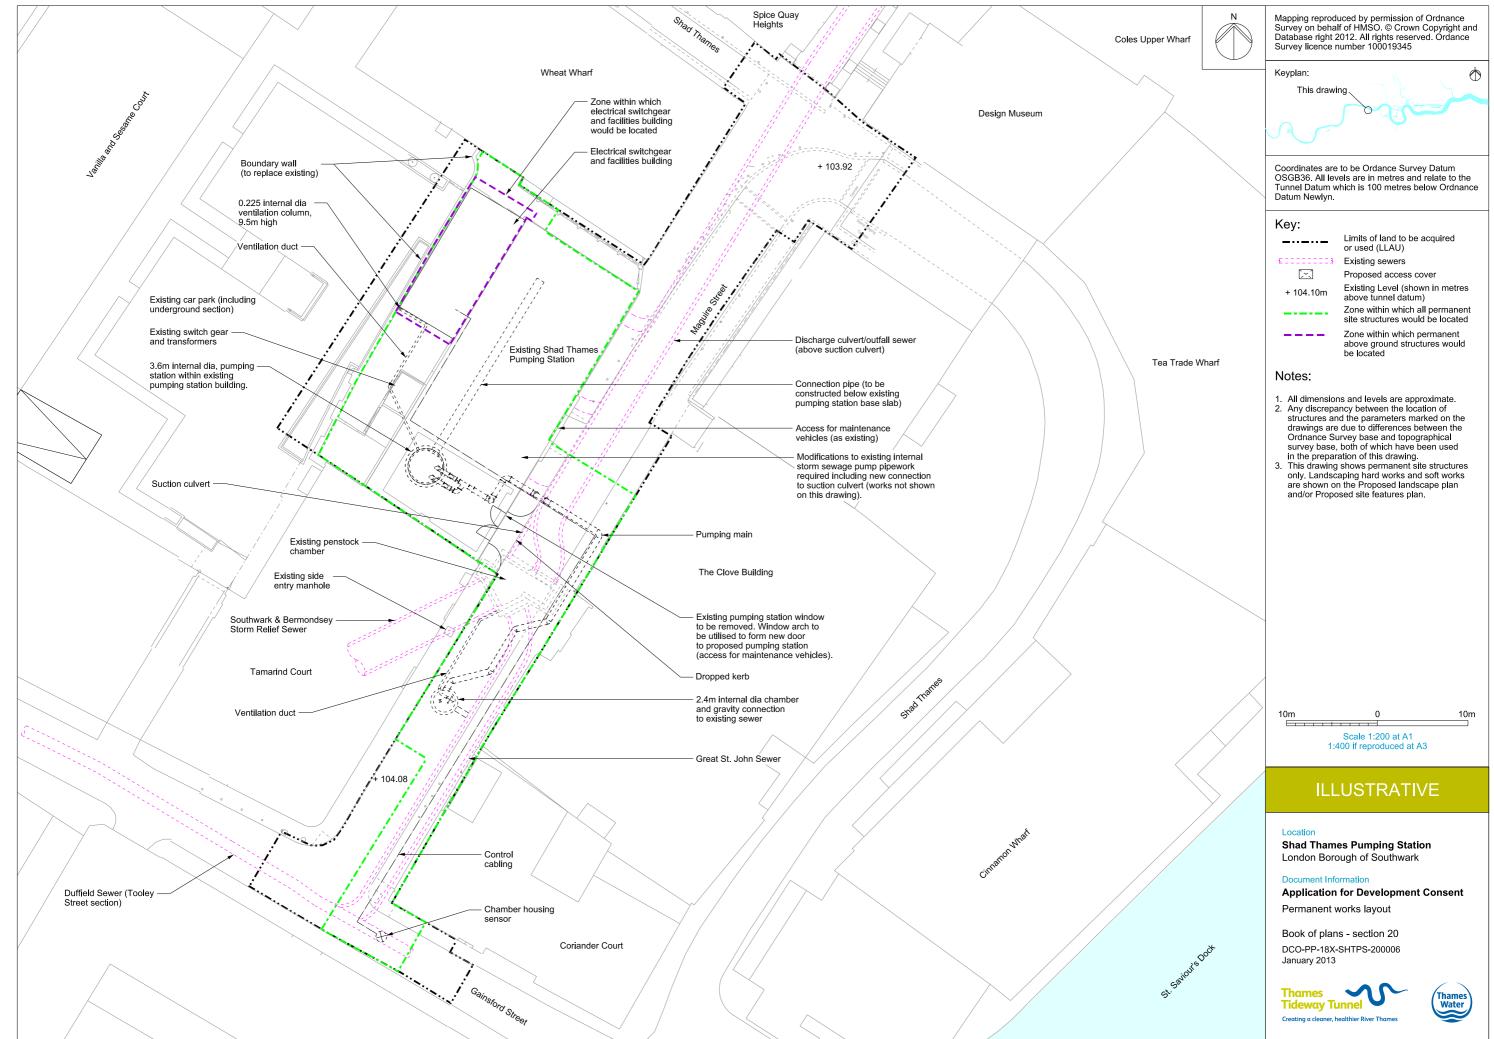

## List of Volumes

This volume is Volume 5

| List | of | contents |
|------|----|----------|
| LISt |    | oomento  |

| Drawing Title                                                    | Sheet No. | Drawing number          |
|------------------------------------------------------------------|-----------|-------------------------|
| Section 20: Shad Thames Pumping Station                          |           |                         |
| Location plan                                                    |           | DCO-PP-18X-SHTPS-200001 |
| As existing roof plan                                            |           | DCO-PP-18X-SHTPS-200002 |
| Access plan                                                      |           | DCO-PP-18X-SHTPS-200003 |
| Demolition and site clearance                                    |           | DCO-PP-18X-SHTPS-200004 |
| Site works parameter plan                                        |           | DCO-PP-18X-SHTPS-200005 |
| Permanent works layout                                           |           | DCO-PP-18X-SHTPS-200006 |
| Proposed roof plan                                               |           | DCO-PP-18X-SHTPS-200007 |
| Building ground floor layout plan                                |           | DCO-PP-18X-SHTPS-200008 |
| Building first floor layout plan                                 |           | DCO-PP-18X-SHTPS-200009 |
| As existing and proposed west elevation                          |           | DCO-PP-18X-SHTPS-200010 |
| As existing and proposed east elevation                          |           | DCO-PP-18X-SHTPS-200011 |
| As existing north and south elevations                           |           | DCO-PP-18X-SHTPS-200012 |
| Proposed north and south elevation and Section AA                |           | DCO-PP-18X-SHTPS-200013 |
| Construction phases - phase 1 Pumping station modification works |           | DCO-PP-18X-SHTPS-200014 |
| Construction phases - phase 2 Pumping station modification works |           | DCO-PP-18X-SHTPS-200015 |
| Construction phases - phase 3 Pumping station modification works |           | DCO-PP-18X-SHTPS-200016 |
| Highway layout during construction - Phase 1*                    |           | DCO-PP-18X-SHTPS-200022 |
| Highway layout during construction - Phase 2*                    |           | DCO-PP-18X-SHTPS-200023 |
| Highway layout during construction - Phase 3*                    |           | DCO-PP-18X-SHTPS-200024 |
| Permanent highway layout*                                        |           | DCO-PP-18X-SHTPS-200025 |