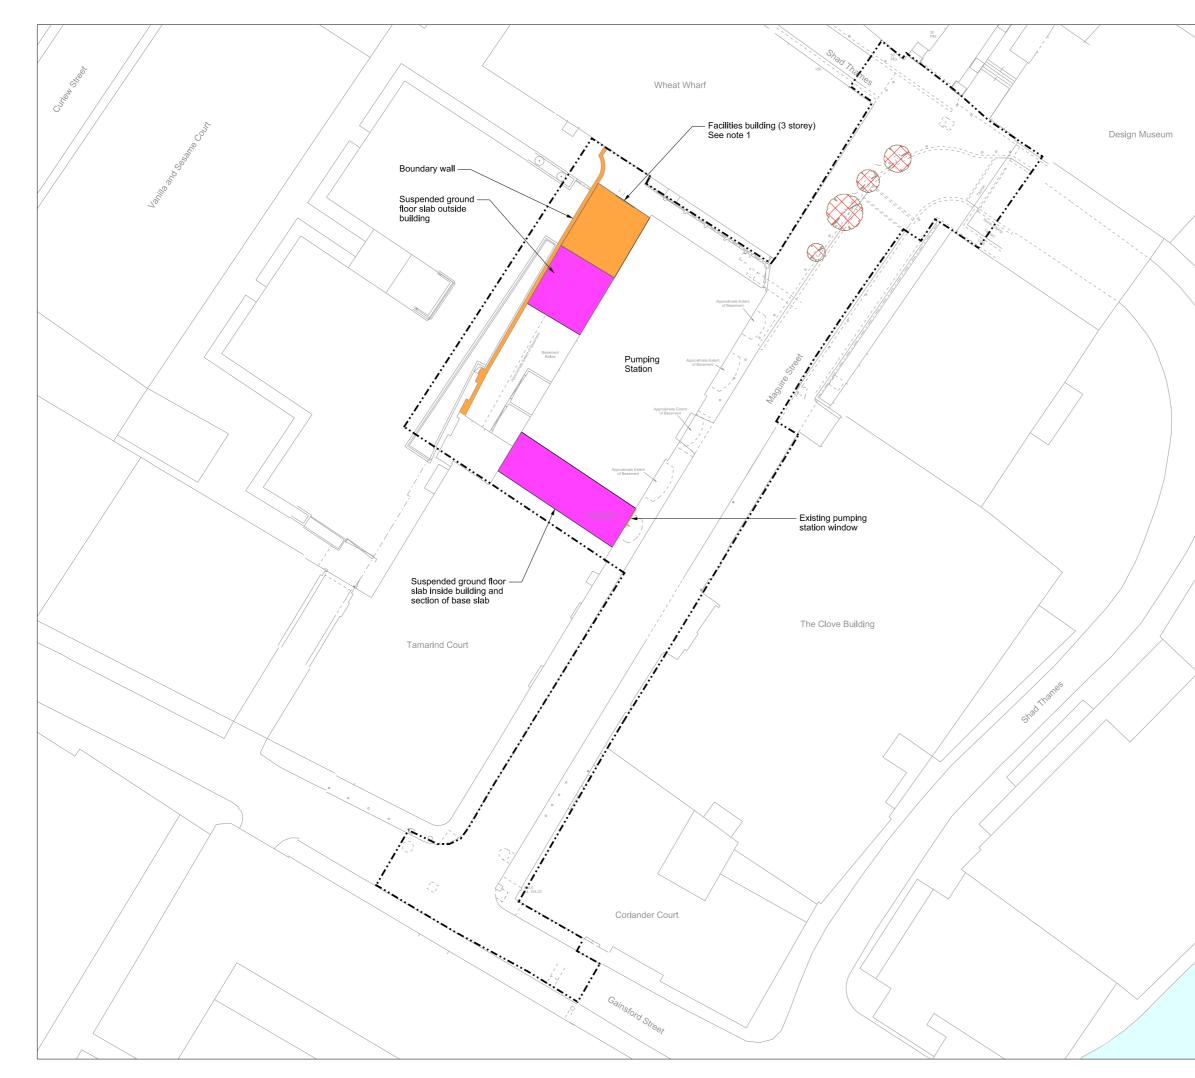

## List of Volumes

This volume is Volume 5

| List | of | contents |
|------|----|----------|
| LISt |    | oomento  |

| Drawing Title                                                    | Sheet No. | Drawing number          |
|------------------------------------------------------------------|-----------|-------------------------|
| Section 20: Shad Thames Pumping Station                          |           |                         |
| Location plan                                                    |           | DCO-PP-18X-SHTPS-200001 |
| As existing roof plan                                            |           | DCO-PP-18X-SHTPS-200002 |
| Access plan                                                      |           | DCO-PP-18X-SHTPS-200003 |
| Demolition and site clearance                                    |           | DCO-PP-18X-SHTPS-200004 |
| Site works parameter plan                                        |           | DCO-PP-18X-SHTPS-200005 |
| Permanent works layout                                           |           | DCO-PP-18X-SHTPS-200006 |
| Proposed roof plan                                               |           | DCO-PP-18X-SHTPS-200007 |
| Building ground floor layout plan                                |           | DCO-PP-18X-SHTPS-200008 |
| Building first floor layout plan                                 |           | DCO-PP-18X-SHTPS-200009 |
| As existing and proposed west elevation                          |           | DCO-PP-18X-SHTPS-200010 |
| As existing and proposed east elevation                          |           | DCO-PP-18X-SHTPS-200011 |
| As existing north and south elevations                           |           | DCO-PP-18X-SHTPS-200012 |
| Proposed north and south elevation and Section AA                |           | DCO-PP-18X-SHTPS-200013 |
| Construction phases - phase 1 Pumping station modification works |           | DCO-PP-18X-SHTPS-200014 |
| Construction phases - phase 2 Pumping station modification works |           | DCO-PP-18X-SHTPS-200015 |
| Construction phases - phase 3 Pumping station modification works |           | DCO-PP-18X-SHTPS-200016 |
| Highway layout during construction - Phase 1*                    |           | DCO-PP-18X-SHTPS-200022 |
| Highway layout during construction - Phase 2*                    |           | DCO-PP-18X-SHTPS-200023 |
| Highway layout during construction - Phase 3*                    |           | DCO-PP-18X-SHTPS-200024 |
| Permanent highway layout*                                        |           | DCO-PP-18X-SHTPS-200025 |