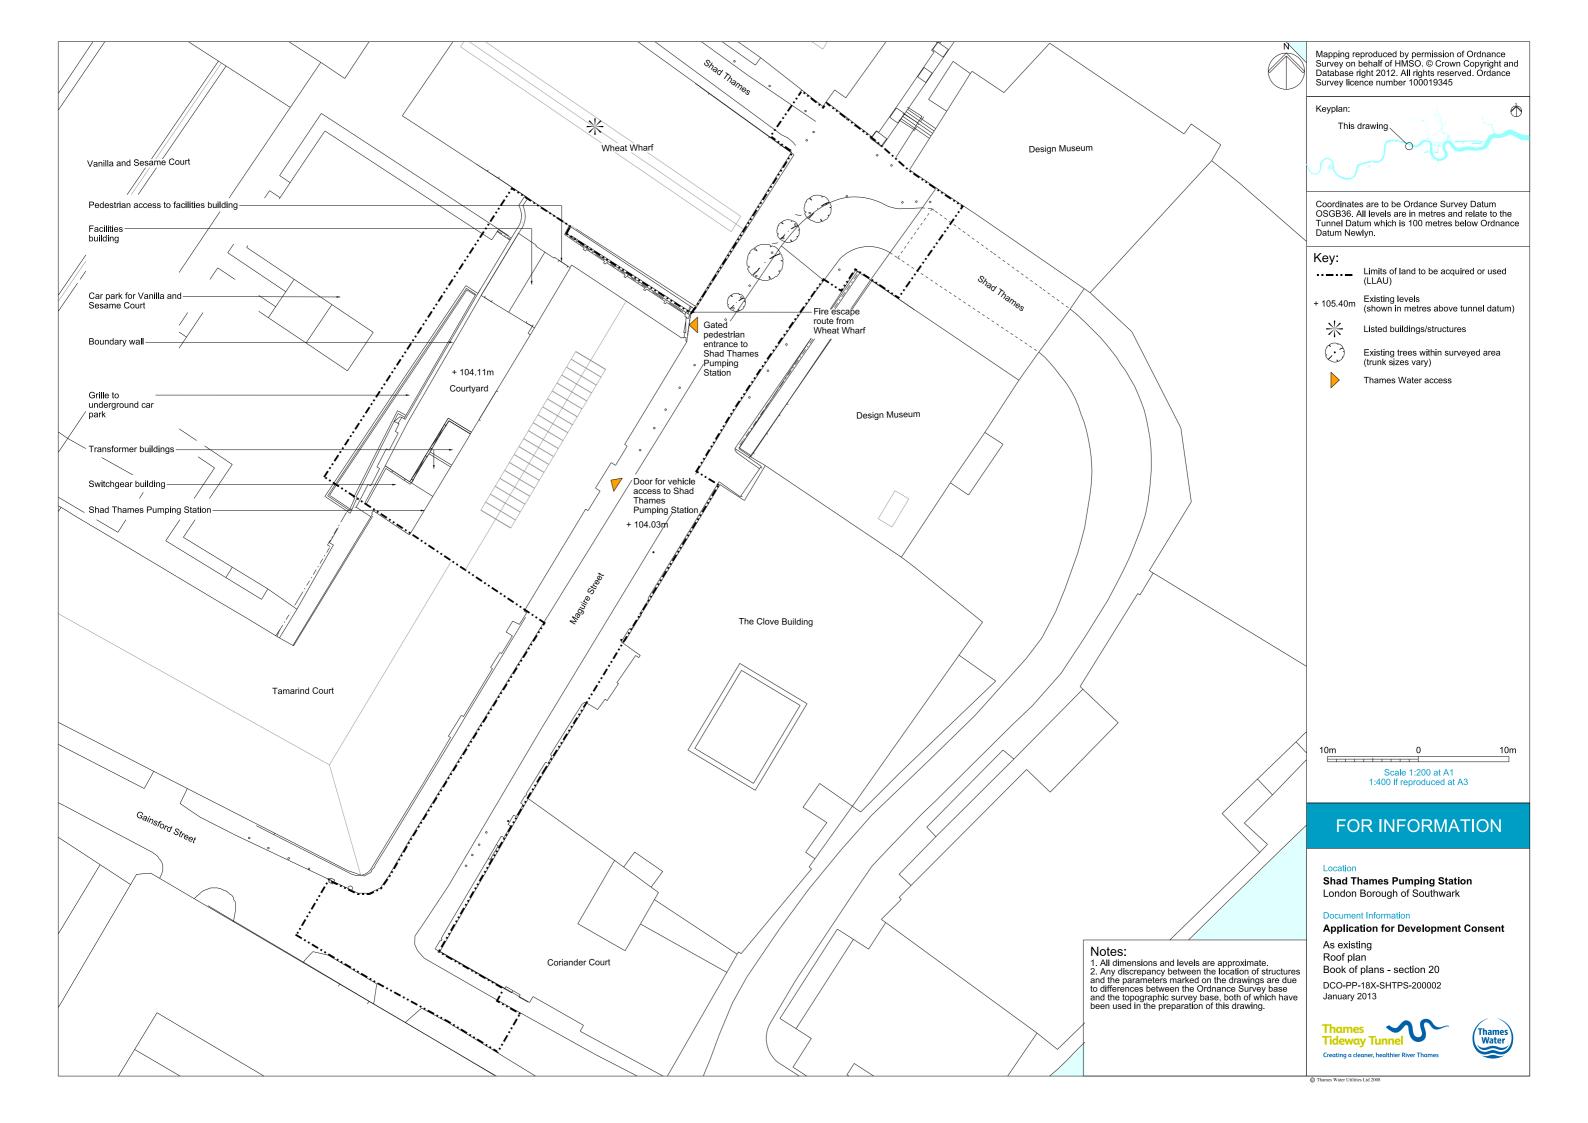

## List of Volumes

This volume is Volume 5

| List | of | contents |
|------|----|----------|
| LISt |    | oomento  |

| Drawing Title                                                    | Sheet No. | Drawing number          |
|------------------------------------------------------------------|-----------|-------------------------|
| Section 20: Shad Thames Pumping Station                          |           |                         |
| Location plan                                                    |           | DCO-PP-18X-SHTPS-200001 |
| As existing roof plan                                            |           | DCO-PP-18X-SHTPS-200002 |
| Access plan                                                      |           | DCO-PP-18X-SHTPS-200003 |
| Demolition and site clearance                                    |           | DCO-PP-18X-SHTPS-200004 |
| Site works parameter plan                                        |           | DCO-PP-18X-SHTPS-200005 |
| Permanent works layout                                           |           | DCO-PP-18X-SHTPS-200006 |
| Proposed roof plan                                               |           | DCO-PP-18X-SHTPS-200007 |
| Building ground floor layout plan                                |           | DCO-PP-18X-SHTPS-200008 |
| Building first floor layout plan                                 |           | DCO-PP-18X-SHTPS-200009 |
| As existing and proposed west elevation                          |           | DCO-PP-18X-SHTPS-200010 |
| As existing and proposed east elevation                          |           | DCO-PP-18X-SHTPS-200011 |
| As existing north and south elevations                           |           | DCO-PP-18X-SHTPS-200012 |
| Proposed north and south elevation and Section AA                |           | DCO-PP-18X-SHTPS-200013 |
| Construction phases - phase 1 Pumping station modification works |           | DCO-PP-18X-SHTPS-200014 |
| Construction phases - phase 2 Pumping station modification works |           | DCO-PP-18X-SHTPS-200015 |
| Construction phases - phase 3 Pumping station modification works |           | DCO-PP-18X-SHTPS-200016 |
| Highway layout during construction - Phase 1*                    |           | DCO-PP-18X-SHTPS-200022 |
| Highway layout during construction - Phase 2*                    |           | DCO-PP-18X-SHTPS-200023 |
| Highway layout during construction - Phase 3*                    |           | DCO-PP-18X-SHTPS-200024 |
| Permanent highway layout*                                        |           | DCO-PP-18X-SHTPS-200025 |