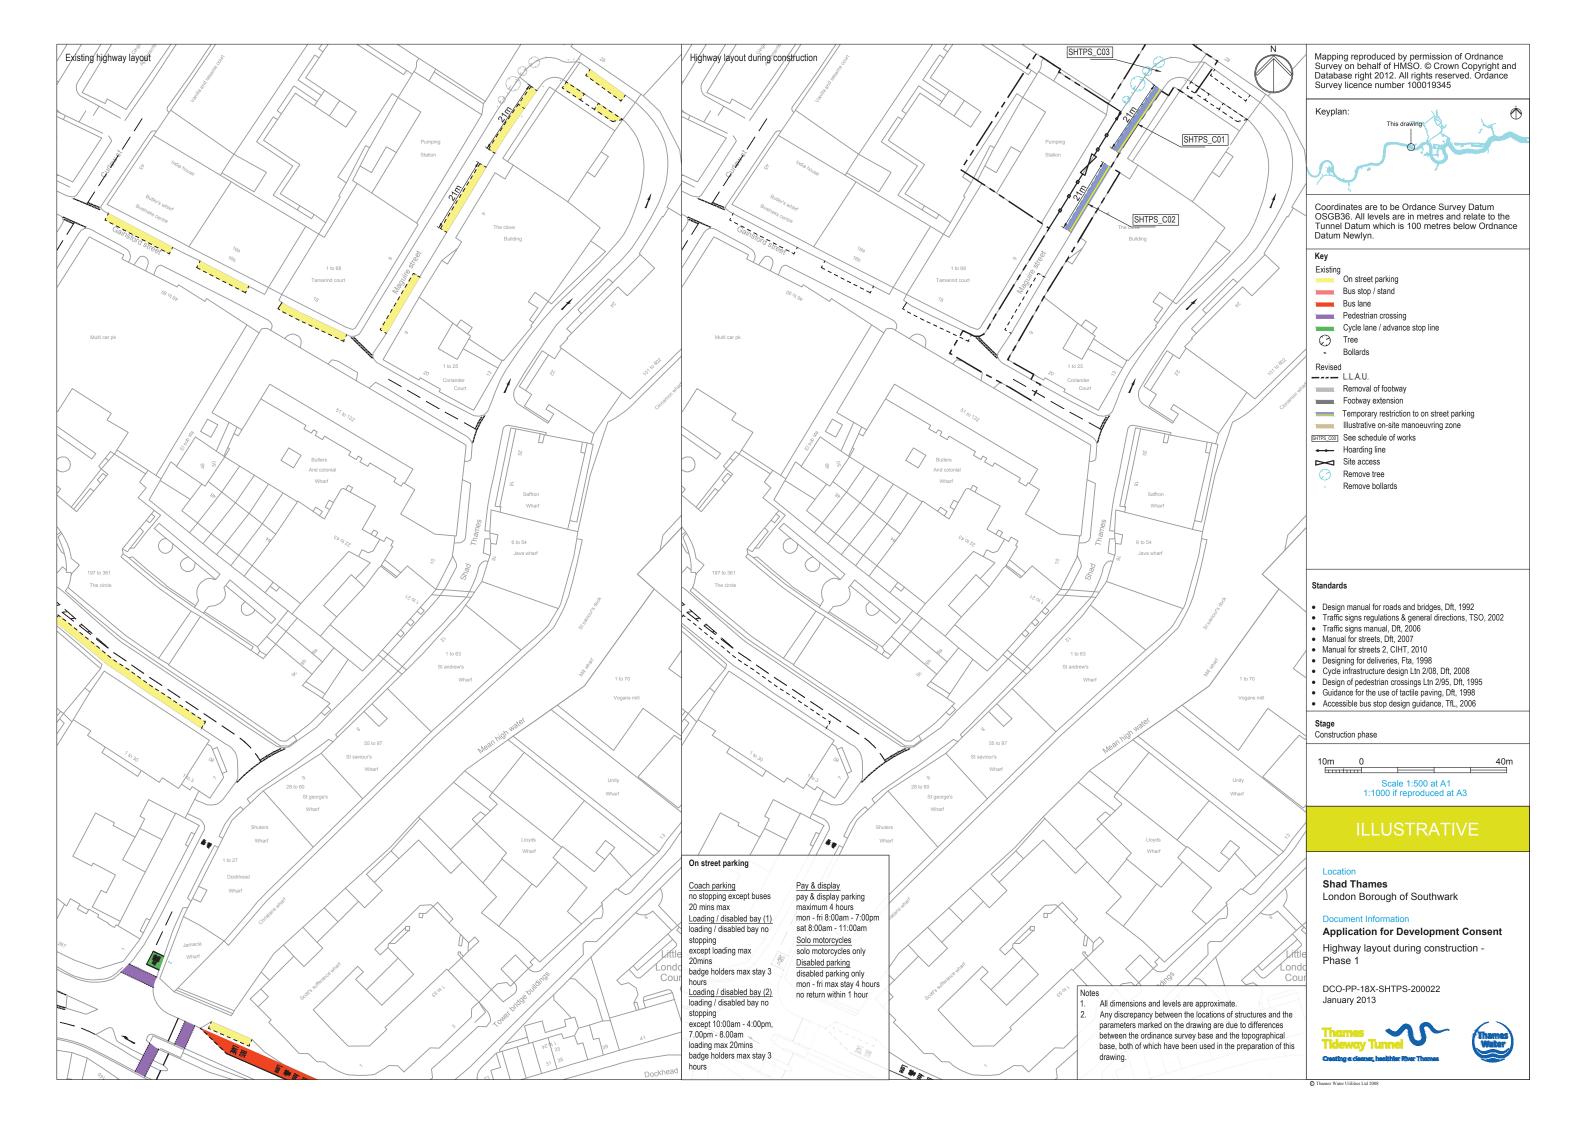

## List of Volumes

This volume is Volume 5

| List | of | contents |
|------|----|----------|
| LISt |    | oomento  |

| Drawing Title                                                    | Sheet No. | Drawing number          |
|------------------------------------------------------------------|-----------|-------------------------|
| Section 20: Shad Thames Pumping Station                          |           |                         |
| Location plan                                                    |           | DCO-PP-18X-SHTPS-200001 |
| As existing roof plan                                            |           | DCO-PP-18X-SHTPS-200002 |
| Access plan                                                      |           | DCO-PP-18X-SHTPS-200003 |
| Demolition and site clearance                                    |           | DCO-PP-18X-SHTPS-200004 |
| Site works parameter plan                                        |           | DCO-PP-18X-SHTPS-200005 |
| Permanent works layout                                           |           | DCO-PP-18X-SHTPS-200006 |
| Proposed roof plan                                               |           | DCO-PP-18X-SHTPS-200007 |
| Building ground floor layout plan                                |           | DCO-PP-18X-SHTPS-200008 |
| Building first floor layout plan                                 |           | DCO-PP-18X-SHTPS-200009 |
| As existing and proposed west elevation                          |           | DCO-PP-18X-SHTPS-200010 |
| As existing and proposed east elevation                          |           | DCO-PP-18X-SHTPS-200011 |
| As existing north and south elevations                           |           | DCO-PP-18X-SHTPS-200012 |
| Proposed north and south elevation and Section AA                |           | DCO-PP-18X-SHTPS-200013 |
| Construction phases - phase 1 Pumping station modification works |           | DCO-PP-18X-SHTPS-200014 |
| Construction phases - phase 2 Pumping station modification works |           | DCO-PP-18X-SHTPS-200015 |
| Construction phases - phase 3 Pumping station modification works |           | DCO-PP-18X-SHTPS-200016 |
| Highway layout during construction - Phase 1*                    |           | DCO-PP-18X-SHTPS-200022 |
| Highway layout during construction - Phase 2*                    |           | DCO-PP-18X-SHTPS-200023 |
| Highway layout during construction - Phase 3*                    |           | DCO-PP-18X-SHTPS-200024 |
| Permanent highway layout*                                        |           | DCO-PP-18X-SHTPS-200025 |