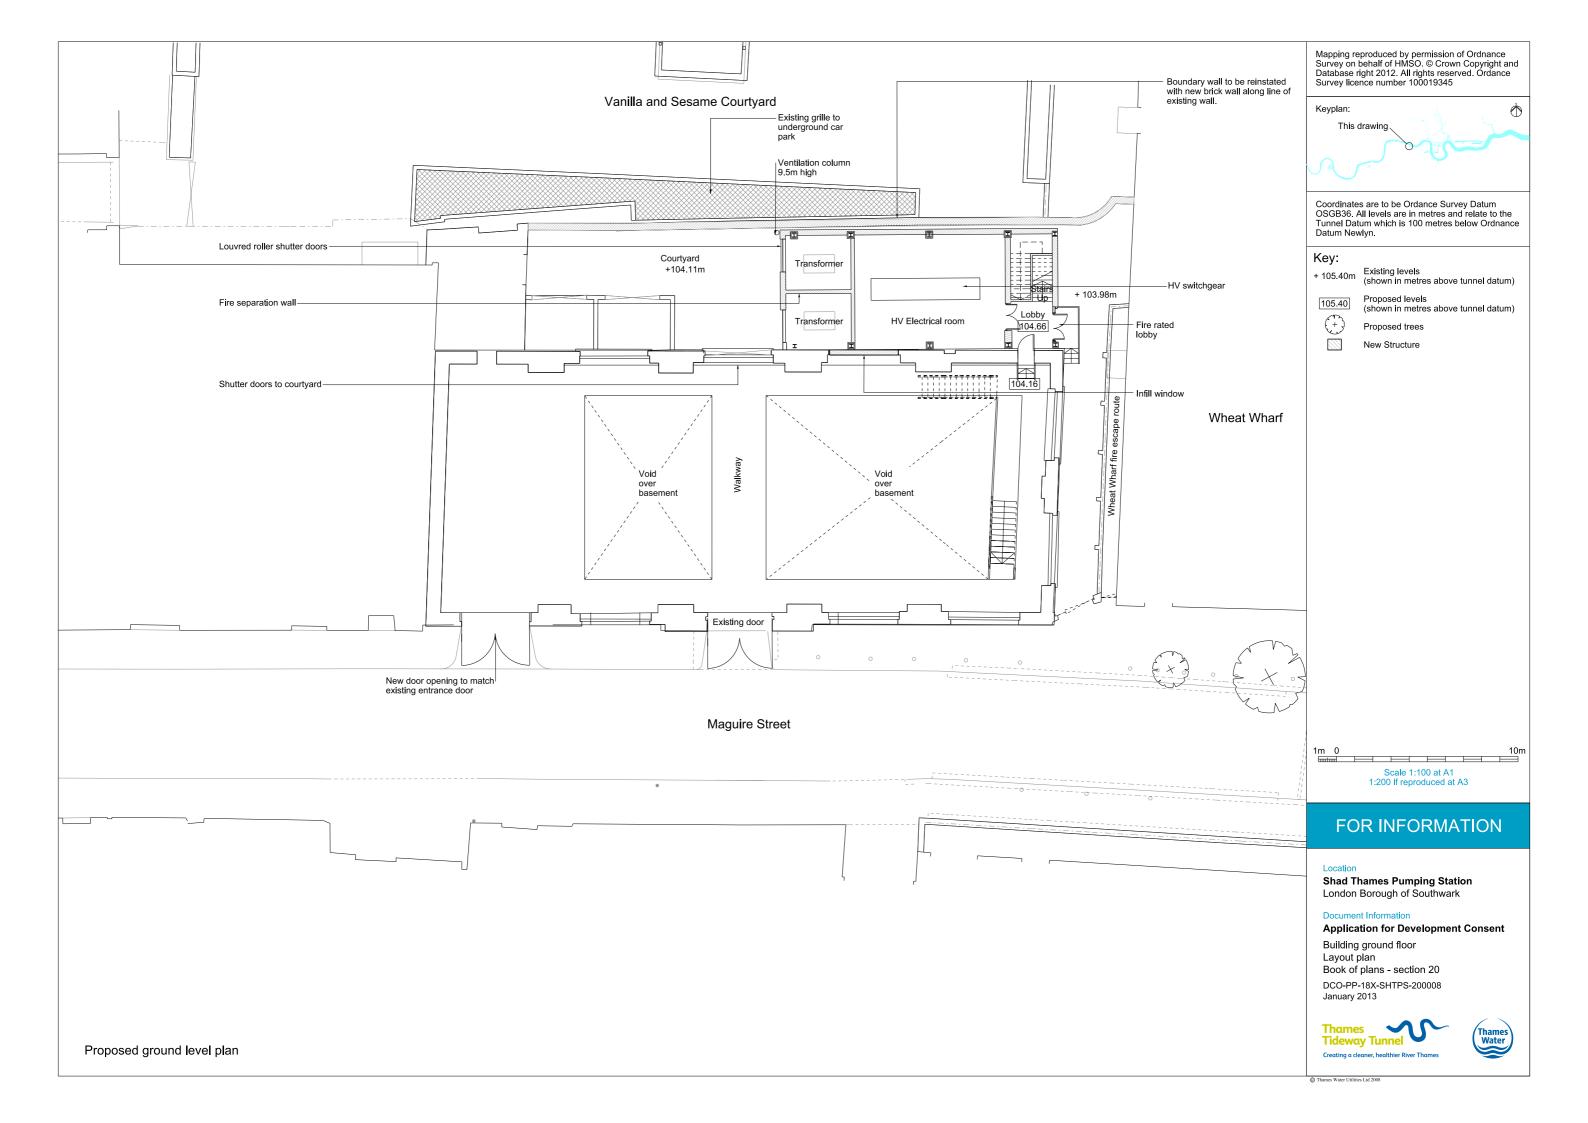

## List of Volumes

This volume is Volume 5

| List | of | contents |
|------|----|----------|
| LISt |    | oomento  |

| Drawing Title                                                    | Sheet No. | Drawing number          |
|------------------------------------------------------------------|-----------|-------------------------|
| Section 20: Shad Thames Pumping Station                          |           |                         |
| Location plan                                                    |           | DCO-PP-18X-SHTPS-200001 |
| As existing roof plan                                            |           | DCO-PP-18X-SHTPS-200002 |
| Access plan                                                      |           | DCO-PP-18X-SHTPS-200003 |
| Demolition and site clearance                                    |           | DCO-PP-18X-SHTPS-200004 |
| Site works parameter plan                                        |           | DCO-PP-18X-SHTPS-200005 |
| Permanent works layout                                           |           | DCO-PP-18X-SHTPS-200006 |
| Proposed roof plan                                               |           | DCO-PP-18X-SHTPS-200007 |
| Building ground floor layout plan                                |           | DCO-PP-18X-SHTPS-200008 |
| Building first floor layout plan                                 |           | DCO-PP-18X-SHTPS-200009 |
| As existing and proposed west elevation                          |           | DCO-PP-18X-SHTPS-200010 |
| As existing and proposed east elevation                          |           | DCO-PP-18X-SHTPS-200011 |
| As existing north and south elevations                           |           | DCO-PP-18X-SHTPS-200012 |
| Proposed north and south elevation and Section AA                |           | DCO-PP-18X-SHTPS-200013 |
| Construction phases - phase 1 Pumping station modification works |           | DCO-PP-18X-SHTPS-200014 |
| Construction phases - phase 2 Pumping station modification works |           | DCO-PP-18X-SHTPS-200015 |
| Construction phases - phase 3 Pumping station modification works |           | DCO-PP-18X-SHTPS-200016 |
| Highway layout during construction - Phase 1*                    |           | DCO-PP-18X-SHTPS-200022 |
| Highway layout during construction - Phase 2*                    |           | DCO-PP-18X-SHTPS-200023 |
| Highway layout during construction - Phase 3*                    |           | DCO-PP-18X-SHTPS-200024 |
| Permanent highway layout*                                        |           | DCO-PP-18X-SHTPS-200025 |