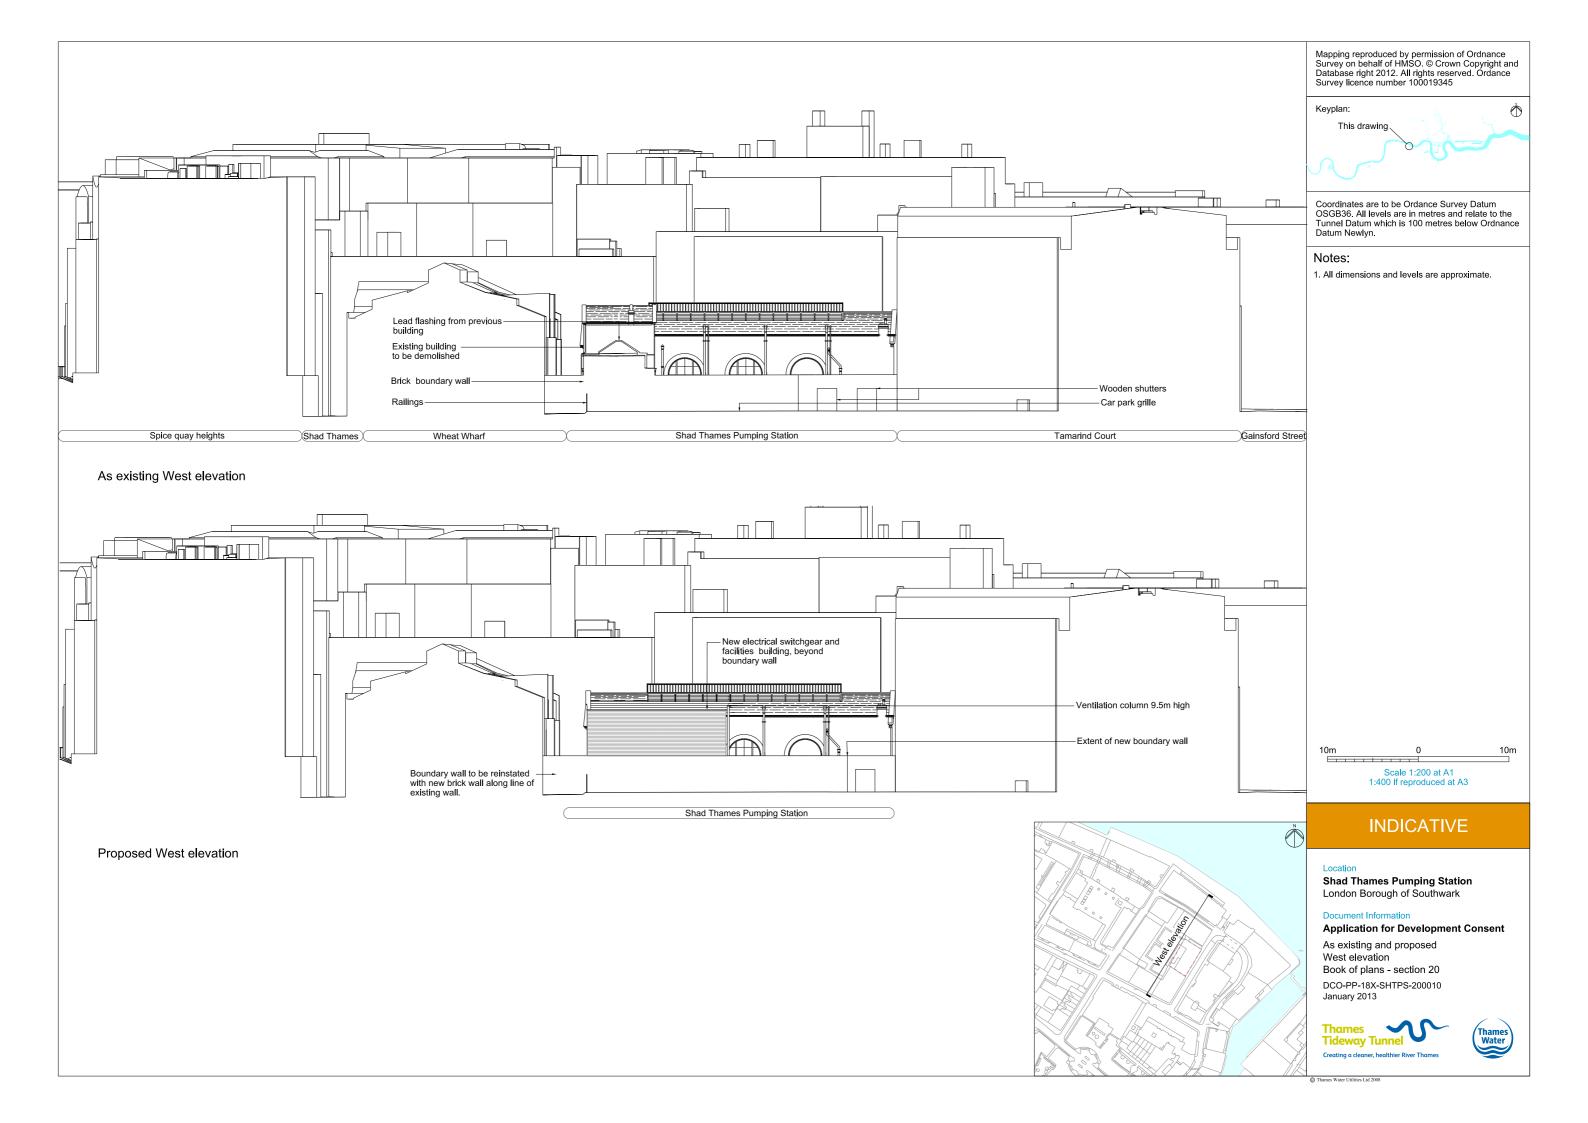

## List of Volumes

This volume is Volume 5

| List | of | contents |
|------|----|----------|
| LISt |    | oomento  |

| Drawing Title                                                    | Sheet No. | Drawing number          |
|------------------------------------------------------------------|-----------|-------------------------|
| Section 20: Shad Thames Pumping Station                          |           |                         |
| Location plan                                                    |           | DCO-PP-18X-SHTPS-200001 |
| As existing roof plan                                            |           | DCO-PP-18X-SHTPS-200002 |
| Access plan                                                      |           | DCO-PP-18X-SHTPS-200003 |
| Demolition and site clearance                                    |           | DCO-PP-18X-SHTPS-200004 |
| Site works parameter plan                                        |           | DCO-PP-18X-SHTPS-200005 |
| Permanent works layout                                           |           | DCO-PP-18X-SHTPS-200006 |
| Proposed roof plan                                               |           | DCO-PP-18X-SHTPS-200007 |
| Building ground floor layout plan                                |           | DCO-PP-18X-SHTPS-200008 |
| Building first floor layout plan                                 |           | DCO-PP-18X-SHTPS-200009 |
| As existing and proposed west elevation                          |           | DCO-PP-18X-SHTPS-200010 |
| As existing and proposed east elevation                          |           | DCO-PP-18X-SHTPS-200011 |
| As existing north and south elevations                           |           | DCO-PP-18X-SHTPS-200012 |
| Proposed north and south elevation and Section AA                |           | DCO-PP-18X-SHTPS-200013 |
| Construction phases - phase 1 Pumping station modification works |           | DCO-PP-18X-SHTPS-200014 |
| Construction phases - phase 2 Pumping station modification works |           | DCO-PP-18X-SHTPS-200015 |
| Construction phases - phase 3 Pumping station modification works |           | DCO-PP-18X-SHTPS-200016 |
| Highway layout during construction - Phase 1*                    |           | DCO-PP-18X-SHTPS-200022 |
| Highway layout during construction - Phase 2*                    |           | DCO-PP-18X-SHTPS-200023 |
| Highway layout during construction - Phase 3*                    |           | DCO-PP-18X-SHTPS-200024 |
| Permanent highway layout*                                        |           | DCO-PP-18X-SHTPS-200025 |