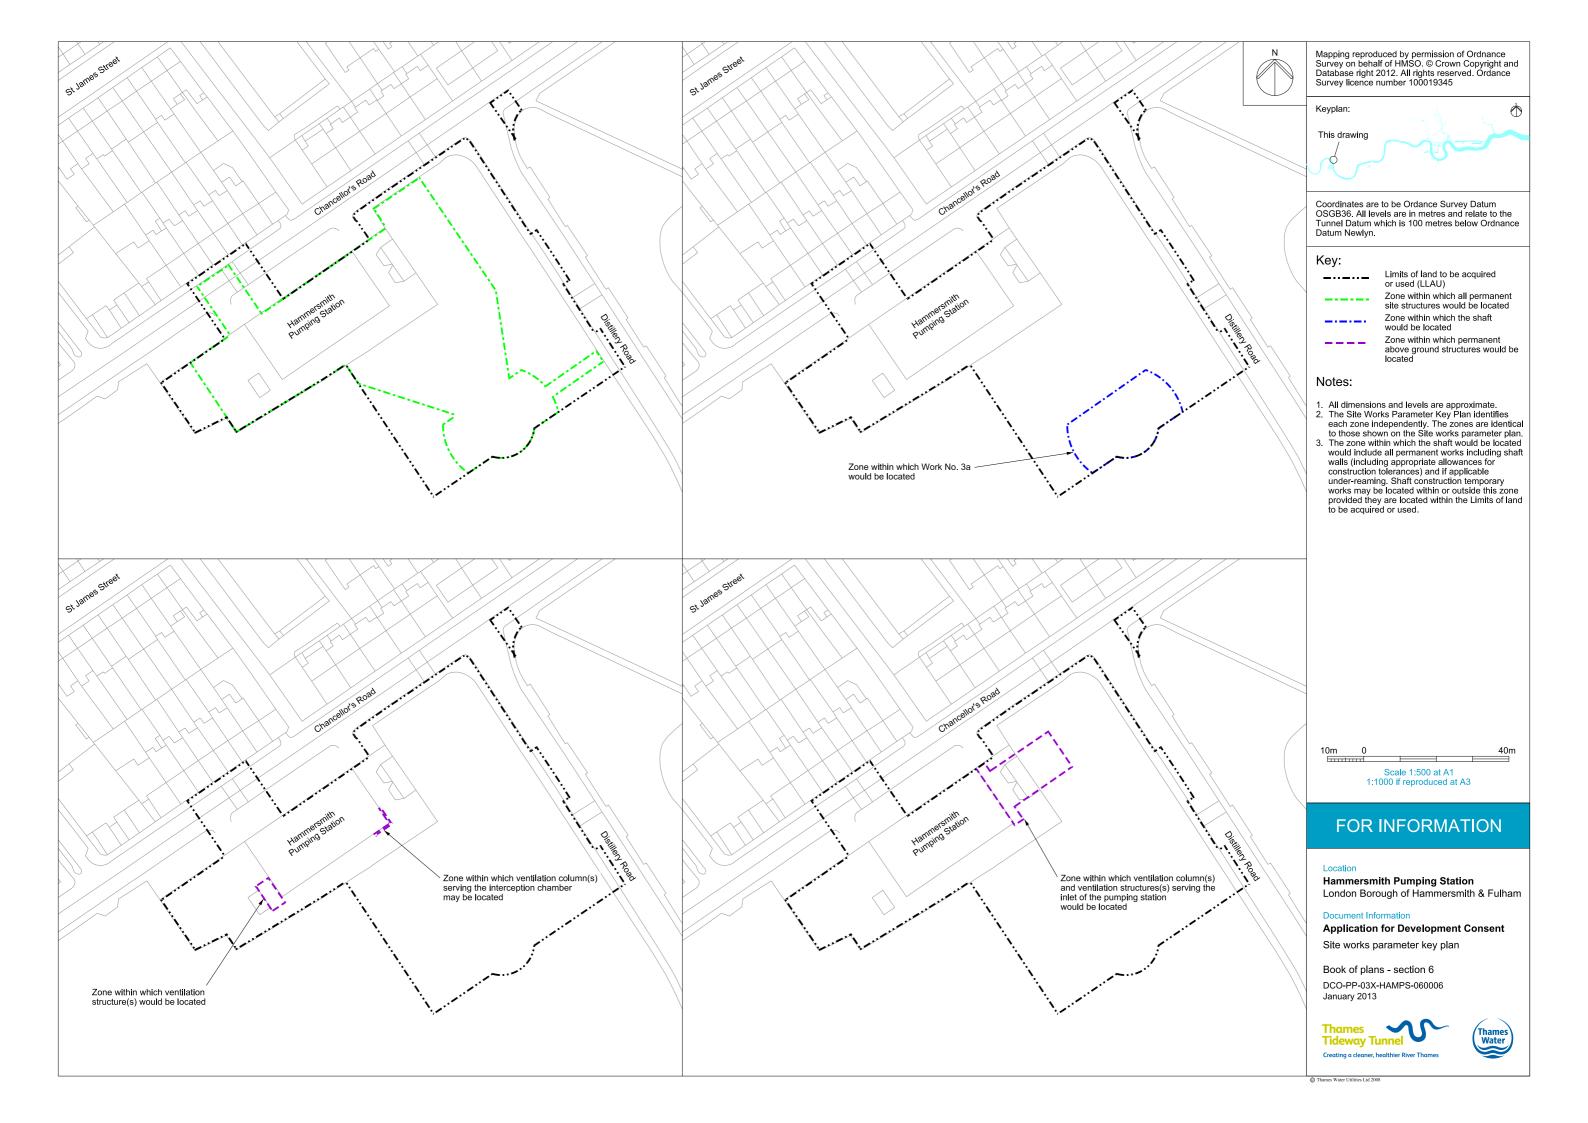

## List of contents

| Drawing Title                                                             | Sheet No. | Drawing number          |
|---------------------------------------------------------------------------|-----------|-------------------------|
| Section 6: Hammersmith Pumping Station                                    |           |                         |
| Location plan                                                             |           | DCO-PP-03X-HAMPS-060001 |
| As existing site features plan                                            |           | DCO-PP-03X-HAMPS-060002 |
| Access plan                                                               |           | DCO-PP-03X-HAMPS-060003 |
| Demolition and site clearance                                             |           | DCO-PP-03X-HAMPS-060004 |
| Site works parameter plan                                                 |           | DCO-PP-03X-HAMPS-060005 |
| Site works parameter key plan                                             |           | DCO-PP-03X-HAMPS-060006 |
| Permanent works layout                                                    |           | DCO-PP-03X-HAMPS-060007 |
| Proposed site features plan                                               |           | DCO-PP-03X-HAMPS-060008 |
| Section AA                                                                |           | DCO-PP-03X-HAMPS-060009 |
| As existing and proposed north elevation                                  |           | DCO-PP-03X-HAMPS-060010 |
| As existing and proposed south elevation                                  |           | DCO-PP-03X-HAMPS-060011 |
| Ventilation structure design intent                                       |           | DCO-PP-03X-HAMPS-060012 |
| Construction phases - phase 1 Site setup, shaft construction & tunnelling |           | DCO-PP-03X-HAMPS-060013 |
| Construction phases - phase 2 Construction of other structures            |           | DCO-PP-03X-HAMPS-060014 |
| Highway layout during construction (Area 1)*                              |           | DCO-PP-03X-HAMPS-060017 |
| Permanent highway layout - Area 1 work*                                   |           | DCO-PP-03X-HAMPS-060018 |
|                                                                           |           |                         |
|                                                                           |           |                         |
|                                                                           |           |                         |
|                                                                           |           |                         |
| * Oakadulaa af as as istad kishuusuusula ara laa                          |           |                         |