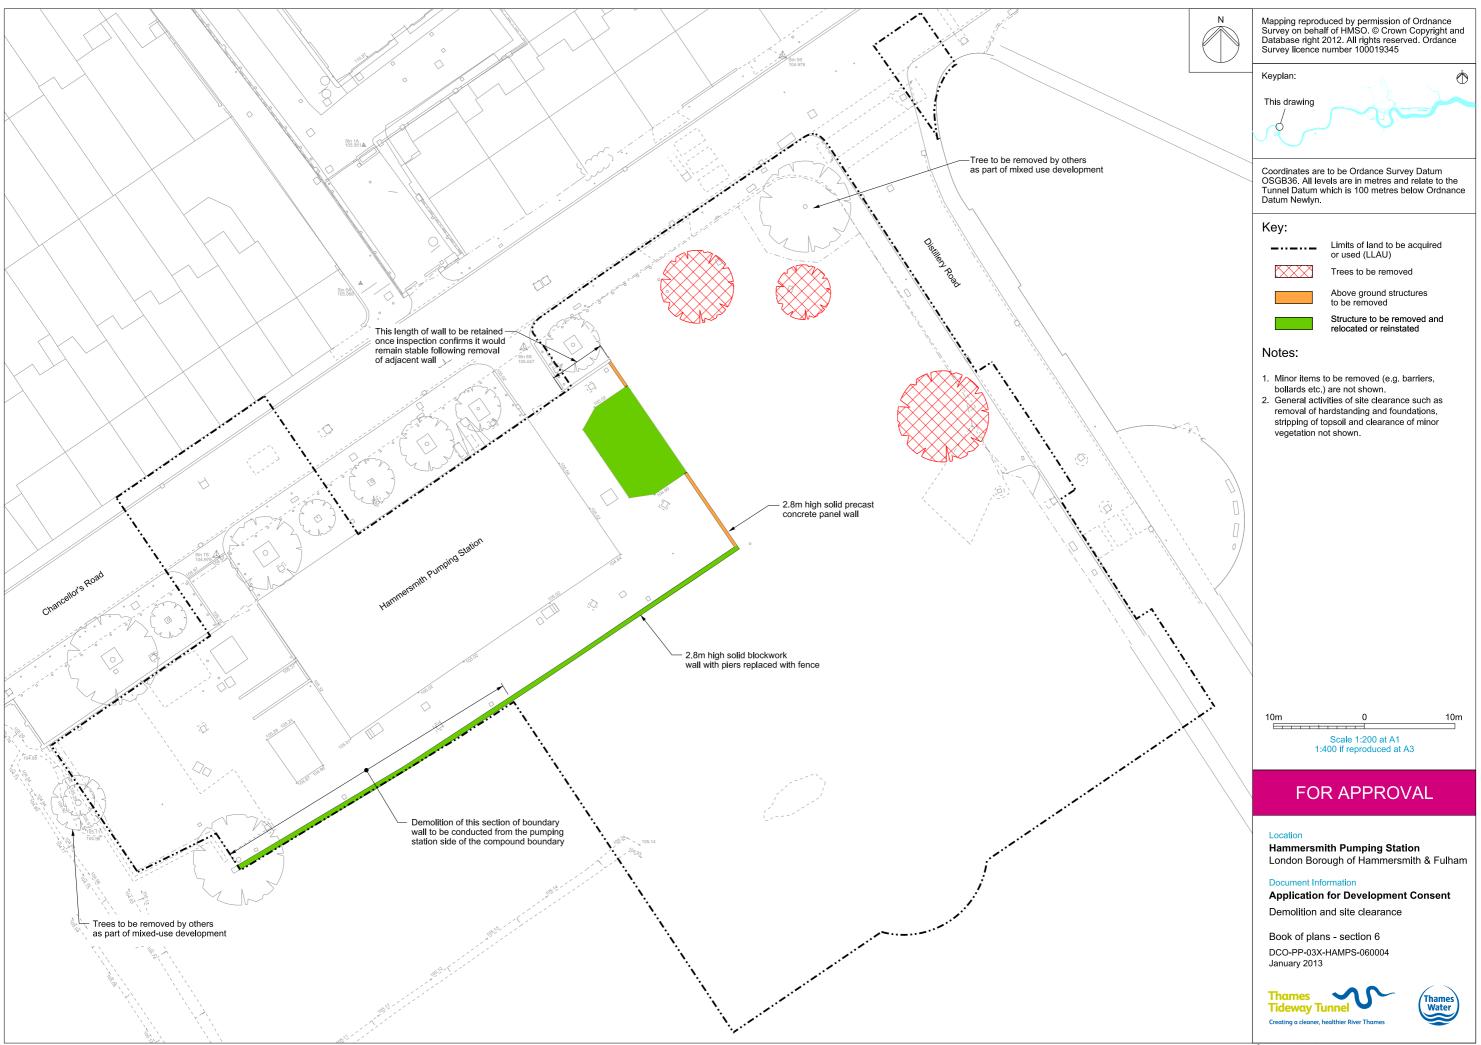

## List of contents

| Drawing Title                                                             | Sheet No. | Drawing number          |
|---------------------------------------------------------------------------|-----------|-------------------------|
| Section 6: Hammersmith Pumping Station                                    |           |                         |
| Location plan                                                             |           | DCO-PP-03X-HAMPS-060001 |
| As existing site features plan                                            |           | DCO-PP-03X-HAMPS-060002 |
| Access plan                                                               |           | DCO-PP-03X-HAMPS-060003 |
| Demolition and site clearance                                             |           | DCO-PP-03X-HAMPS-060004 |
| Site works parameter plan                                                 |           | DCO-PP-03X-HAMPS-060005 |
| Site works parameter key plan                                             |           | DCO-PP-03X-HAMPS-060006 |
| Permanent works layout                                                    |           | DCO-PP-03X-HAMPS-060007 |
| Proposed site features plan                                               |           | DCO-PP-03X-HAMPS-060008 |
| Section AA                                                                |           | DCO-PP-03X-HAMPS-060009 |
| As existing and proposed north elevation                                  |           | DCO-PP-03X-HAMPS-060010 |
| As existing and proposed south elevation                                  |           | DCO-PP-03X-HAMPS-060011 |
| Ventilation structure design intent                                       |           | DCO-PP-03X-HAMPS-060012 |
| Construction phases - phase 1 Site setup, shaft construction & tunnelling |           | DCO-PP-03X-HAMPS-060013 |
| Construction phases - phase 2 Construction of other structures            |           | DCO-PP-03X-HAMPS-060014 |
| Highway layout during construction (Area 1)*                              |           | DCO-PP-03X-HAMPS-060017 |
| Permanent highway layout - Area 1 work*                                   |           | DCO-PP-03X-HAMPS-060018 |
|                                                                           |           |                         |
|                                                                           |           |                         |
|                                                                           |           |                         |
|                                                                           |           |                         |
| * Oakadulaa af as as istad kishuusuusula ara laa                          |           |                         |