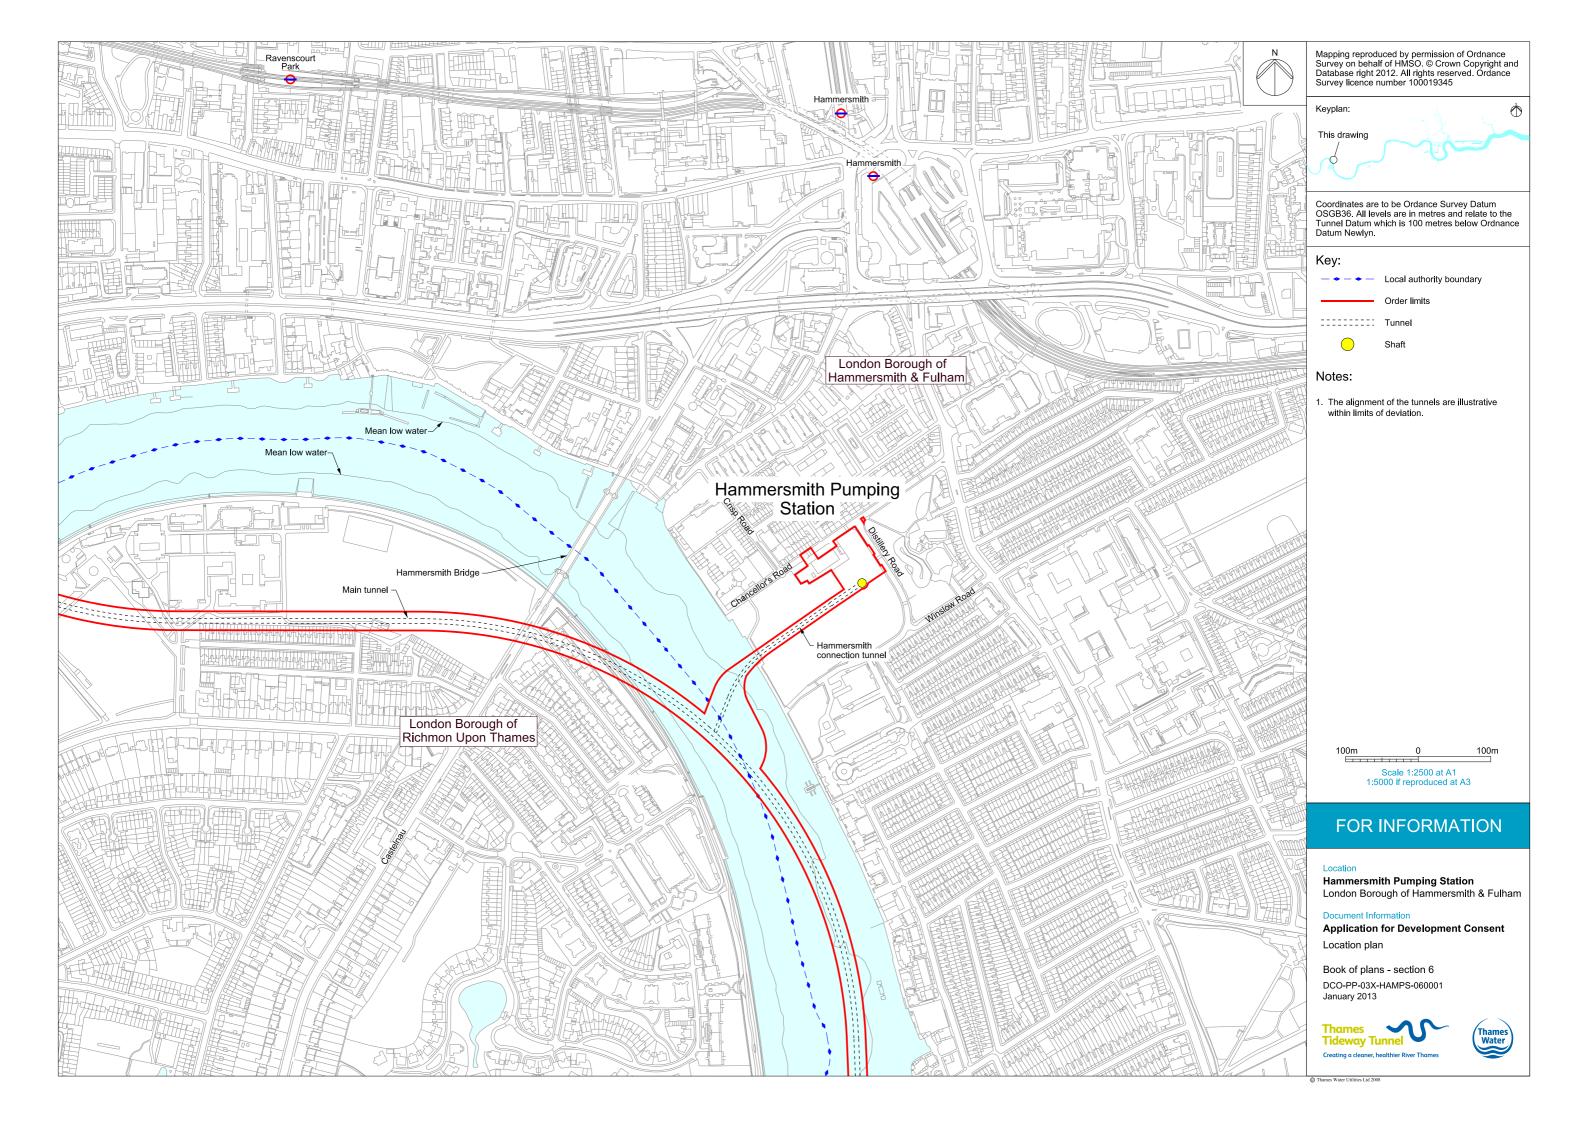

## List of contents

| Drawing Title                                                             | Sheet No. | Drawing number          |
|---------------------------------------------------------------------------|-----------|-------------------------|
| Section 6: Hammersmith Pumping Station                                    |           |                         |
| Location plan                                                             |           | DCO-PP-03X-HAMPS-060001 |
| As existing site features plan                                            |           | DCO-PP-03X-HAMPS-060002 |
| Access plan                                                               |           | DCO-PP-03X-HAMPS-060003 |
| Demolition and site clearance                                             |           | DCO-PP-03X-HAMPS-060004 |
| Site works parameter plan                                                 |           | DCO-PP-03X-HAMPS-060005 |
| Site works parameter key plan                                             |           | DCO-PP-03X-HAMPS-060006 |
| Permanent works layout                                                    |           | DCO-PP-03X-HAMPS-060007 |
| Proposed site features plan                                               |           | DCO-PP-03X-HAMPS-060008 |
| Section AA                                                                |           | DCO-PP-03X-HAMPS-060009 |
| As existing and proposed north elevation                                  |           | DCO-PP-03X-HAMPS-060010 |
| As existing and proposed south elevation                                  |           | DCO-PP-03X-HAMPS-060011 |
| Ventilation structure design intent                                       |           | DCO-PP-03X-HAMPS-060012 |
| Construction phases - phase 1 Site setup, shaft construction & tunnelling |           | DCO-PP-03X-HAMPS-060013 |
| Construction phases - phase 2 Construction of other structures            |           | DCO-PP-03X-HAMPS-060014 |
| Highway layout during construction (Area 1)*                              |           | DCO-PP-03X-HAMPS-060017 |
| Permanent highway layout - Area 1 work*                                   |           | DCO-PP-03X-HAMPS-060018 |
|                                                                           |           |                         |
|                                                                           |           |                         |
|                                                                           |           |                         |
|                                                                           |           |                         |
| * Oakadulaa af as as istad kishuusuusula ara laa                          |           |                         |