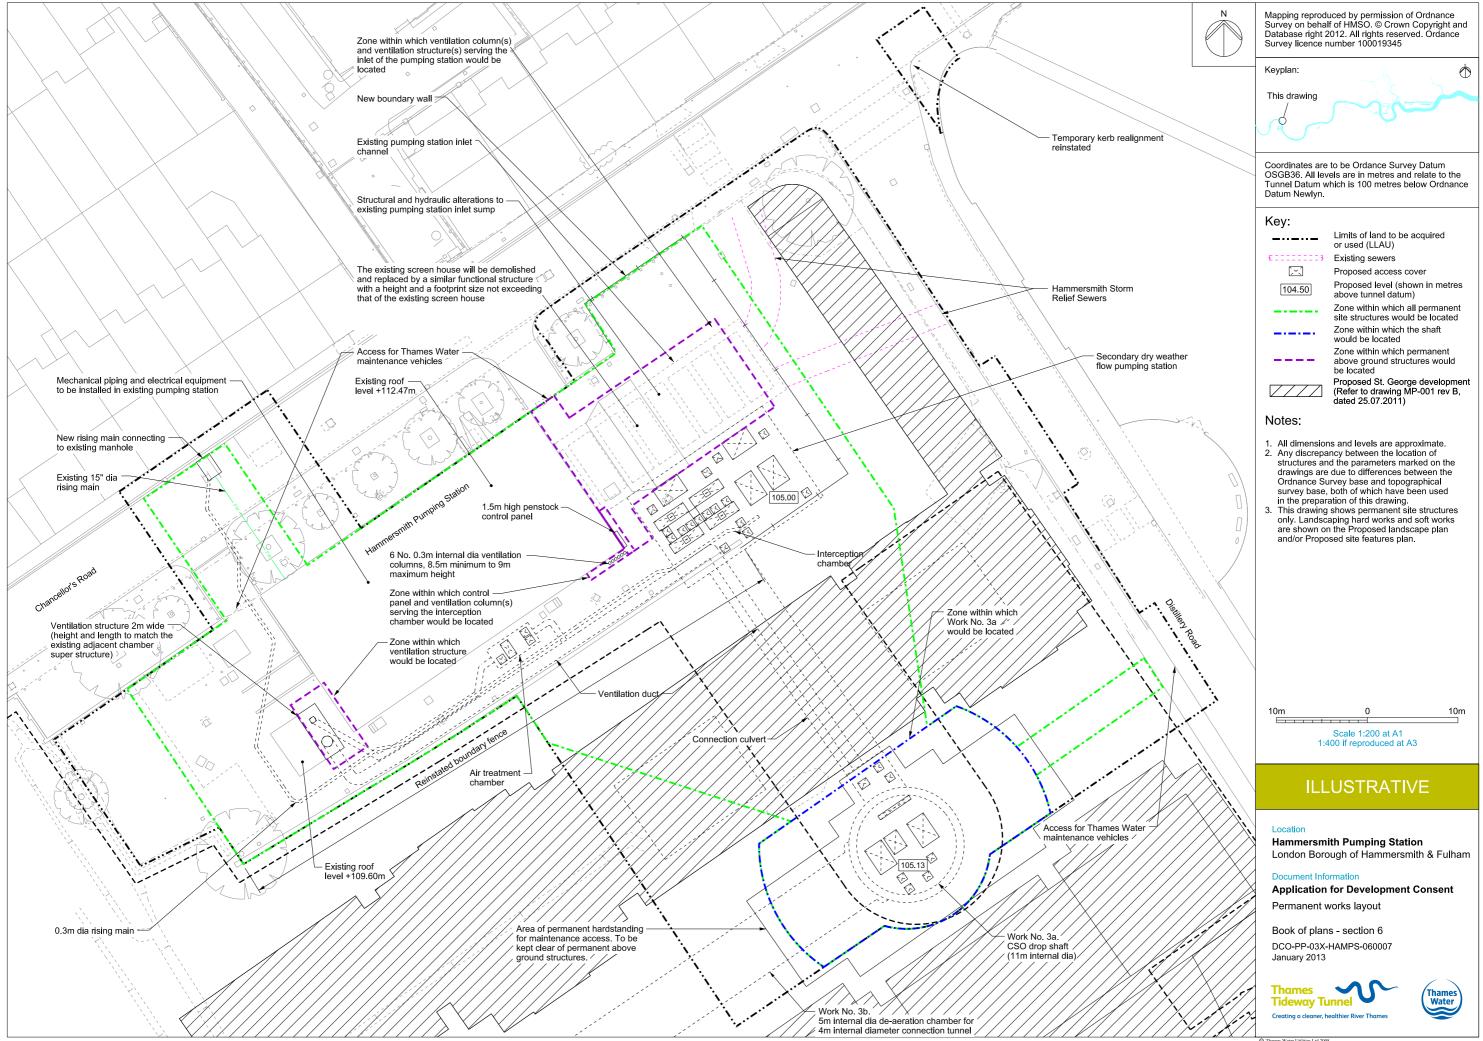

## List of contents

| Drawing Title                                                             | Sheet No. | Drawing number          |
|---------------------------------------------------------------------------|-----------|-------------------------|
| Section 6: Hammersmith Pumping Station                                    |           |                         |
| Location plan                                                             |           | DCO-PP-03X-HAMPS-060001 |
| As existing site features plan                                            |           | DCO-PP-03X-HAMPS-060002 |
| Access plan                                                               |           | DCO-PP-03X-HAMPS-060003 |
| Demolition and site clearance                                             |           | DCO-PP-03X-HAMPS-060004 |
| Site works parameter plan                                                 |           | DCO-PP-03X-HAMPS-060005 |
| Site works parameter key plan                                             |           | DCO-PP-03X-HAMPS-060006 |
| Permanent works layout                                                    |           | DCO-PP-03X-HAMPS-060007 |
| Proposed site features plan                                               |           | DCO-PP-03X-HAMPS-060008 |
| Section AA                                                                |           | DCO-PP-03X-HAMPS-060009 |
| As existing and proposed north elevation                                  |           | DCO-PP-03X-HAMPS-060010 |
| As existing and proposed south elevation                                  |           | DCO-PP-03X-HAMPS-060011 |
| Ventilation structure design intent                                       |           | DCO-PP-03X-HAMPS-060012 |
| Construction phases - phase 1 Site setup, shaft construction & tunnelling |           | DCO-PP-03X-HAMPS-060013 |
| Construction phases - phase 2 Construction of other structures            |           | DCO-PP-03X-HAMPS-060014 |
| Highway layout during construction (Area 1)*                              |           | DCO-PP-03X-HAMPS-060017 |
| Permanent highway layout - Area 1 work*                                   |           | DCO-PP-03X-HAMPS-060018 |
|                                                                           |           |                         |
|                                                                           |           |                         |
|                                                                           |           |                         |
|                                                                           |           |                         |
| * Oakadulaa af as as istad kishuusuusula ara laa                          |           |                         |