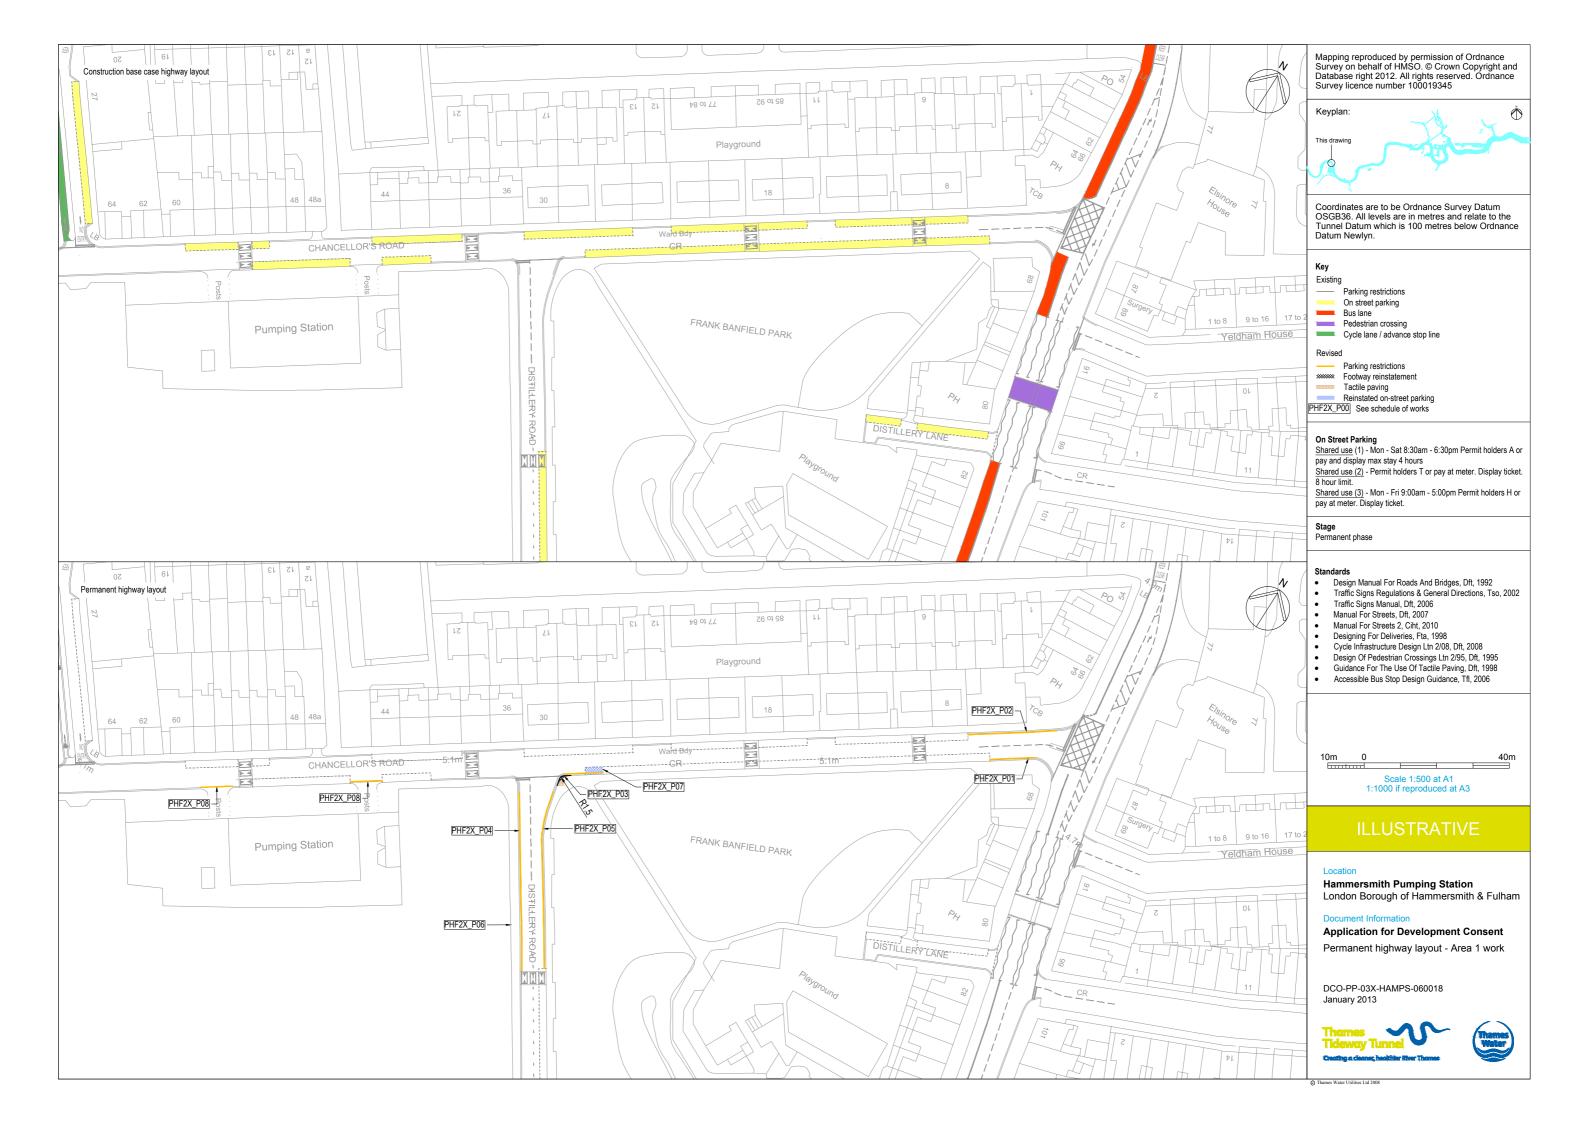

## List of contents

| Drawing Title                                                             | Sheet No. | Drawing number          |
|---------------------------------------------------------------------------|-----------|-------------------------|
| Section 6: Hammersmith Pumping Station                                    |           |                         |
| Location plan                                                             |           | DCO-PP-03X-HAMPS-060001 |
| As existing site features plan                                            |           | DCO-PP-03X-HAMPS-060002 |
| Access plan                                                               |           | DCO-PP-03X-HAMPS-060003 |
| Demolition and site clearance                                             |           | DCO-PP-03X-HAMPS-060004 |
| Site works parameter plan                                                 |           | DCO-PP-03X-HAMPS-060005 |
| Site works parameter key plan                                             |           | DCO-PP-03X-HAMPS-060006 |
| Permanent works layout                                                    |           | DCO-PP-03X-HAMPS-060007 |
| Proposed site features plan                                               |           | DCO-PP-03X-HAMPS-060008 |
| Section AA                                                                |           | DCO-PP-03X-HAMPS-060009 |
| As existing and proposed north elevation                                  |           | DCO-PP-03X-HAMPS-060010 |
| As existing and proposed south elevation                                  |           | DCO-PP-03X-HAMPS-060011 |
| Ventilation structure design intent                                       |           | DCO-PP-03X-HAMPS-060012 |
| Construction phases - phase 1 Site setup, shaft construction & tunnelling |           | DCO-PP-03X-HAMPS-060013 |
| Construction phases - phase 2 Construction of other structures            |           | DCO-PP-03X-HAMPS-060014 |
| Highway layout during construction (Area 1)*                              |           | DCO-PP-03X-HAMPS-060017 |
| Permanent highway layout - Area 1 work*                                   |           | DCO-PP-03X-HAMPS-060018 |
|                                                                           |           |                         |
|                                                                           |           |                         |
|                                                                           |           |                         |
|                                                                           |           |                         |
| * Oakadulaa af as as istad kishuusuusula ara laa                          |           |                         |

\* Schedules of associated highway works are located in the Transport Assessment, which accompani

Mapping reproduced by permission of Ordnance Survey on behalf of HMSO. © Crown Copyright and Database right 2012. All rights reserved. Ordance Survey licence number 100019345 Keyplan: Ď This drawing -C Coordinates are to be Ordance Survey Datum OSGB36. All levels are in metres and relate to the Tunnel Datum which is 100 metres below Ordnance Datum Newlyn. Rainwater downpipe 1m 4m Scale 1:50 at A1 1:100 if reproduced at A3 **ILLUSTRATIVE** Location Hammersmith Pumping Station London Borough of Hammersmith & Fulham Document Information **Application for Development Consent** Ventilation structure design intent Book of plans - section 6 DCO-PP-03X-HAMPS-060012 January 2013 Thames Thames **Tideway Tunnel** Creo Thames Water Utilities Ltd 2008