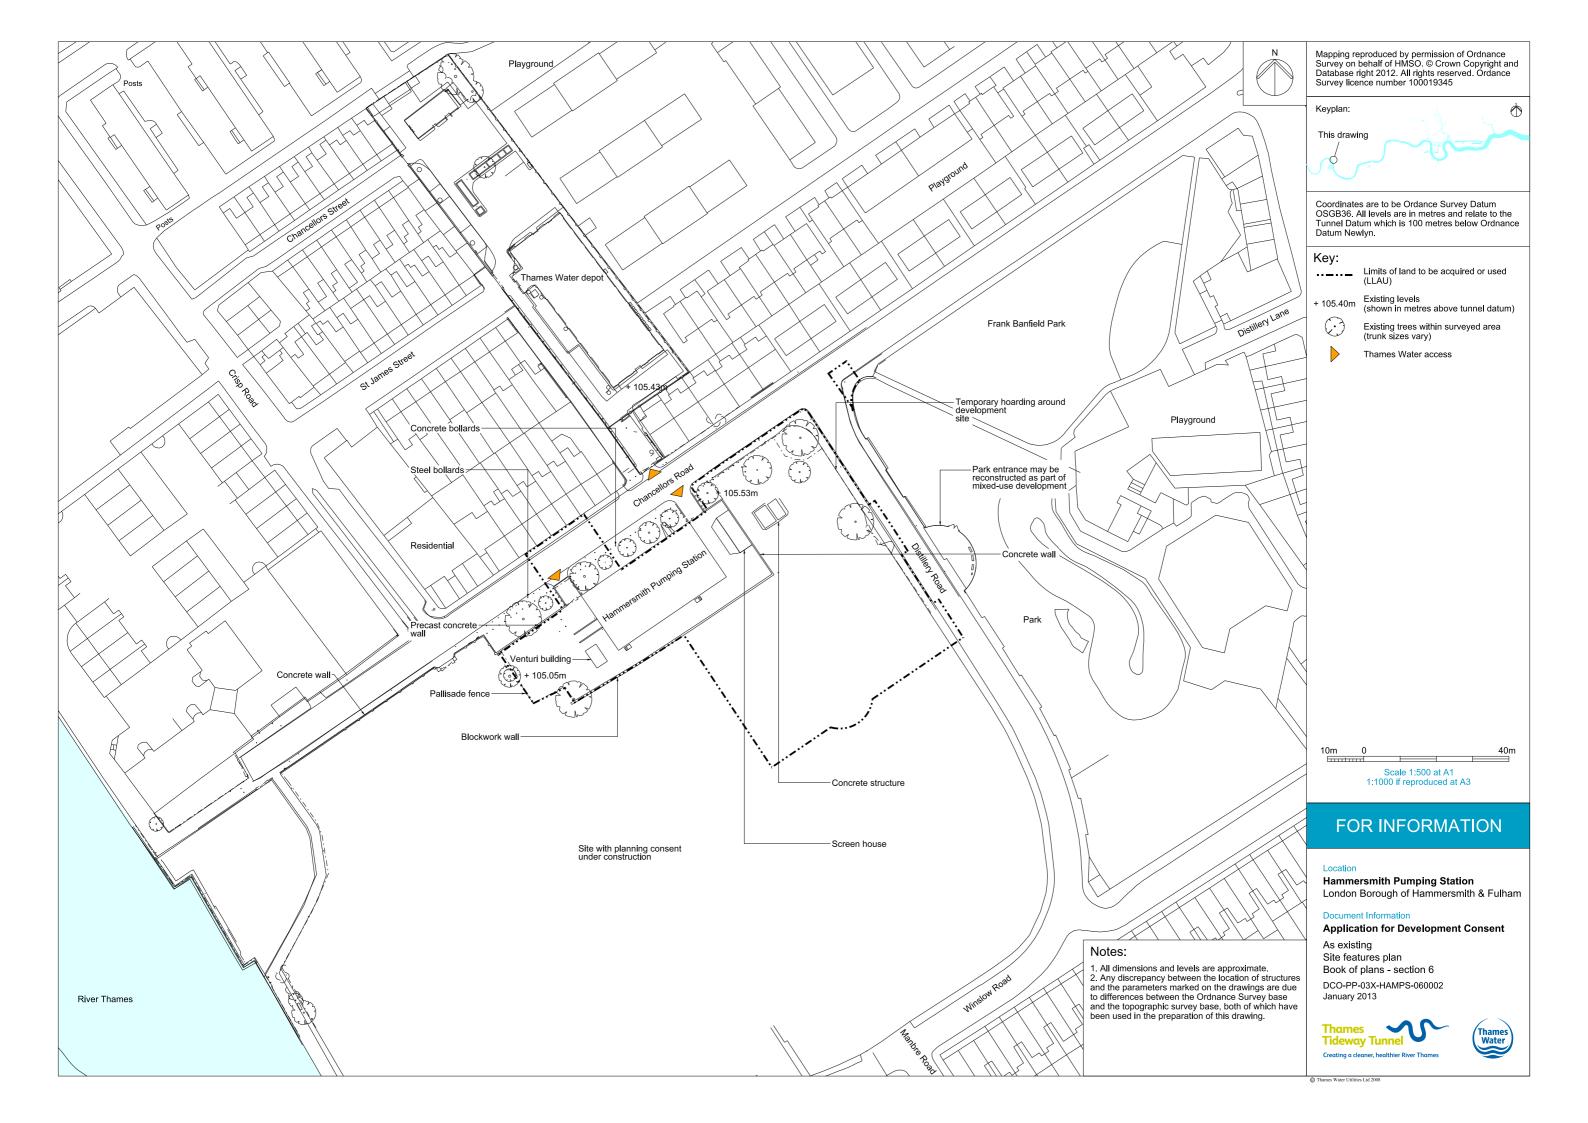

## List of contents

| Drawing Title                                                             | Sheet No. | Drawing number          |
|---------------------------------------------------------------------------|-----------|-------------------------|
| Section 6: Hammersmith Pumping Station                                    |           |                         |
| Location plan                                                             |           | DCO-PP-03X-HAMPS-060001 |
| As existing site features plan                                            |           | DCO-PP-03X-HAMPS-060002 |
| Access plan                                                               |           | DCO-PP-03X-HAMPS-060003 |
| Demolition and site clearance                                             |           | DCO-PP-03X-HAMPS-060004 |
| Site works parameter plan                                                 |           | DCO-PP-03X-HAMPS-060005 |
| Site works parameter key plan                                             |           | DCO-PP-03X-HAMPS-060006 |
| Permanent works layout                                                    |           | DCO-PP-03X-HAMPS-060007 |
| Proposed site features plan                                               |           | DCO-PP-03X-HAMPS-060008 |
| Section AA                                                                |           | DCO-PP-03X-HAMPS-060009 |
| As existing and proposed north elevation                                  |           | DCO-PP-03X-HAMPS-060010 |
| As existing and proposed south elevation                                  |           | DCO-PP-03X-HAMPS-060011 |
| Ventilation structure design intent                                       |           | DCO-PP-03X-HAMPS-060012 |
| Construction phases - phase 1 Site setup, shaft construction & tunnelling |           | DCO-PP-03X-HAMPS-060013 |
| Construction phases - phase 2 Construction of other structures            |           | DCO-PP-03X-HAMPS-060014 |
| Highway layout during construction (Area 1)*                              |           | DCO-PP-03X-HAMPS-060017 |
| Permanent highway layout - Area 1 work*                                   |           | DCO-PP-03X-HAMPS-060018 |
|                                                                           |           |                         |
|                                                                           |           |                         |
|                                                                           |           |                         |
|                                                                           |           |                         |
| * Oakadulaa af as as istad kishuusuusula ara laa                          |           |                         |