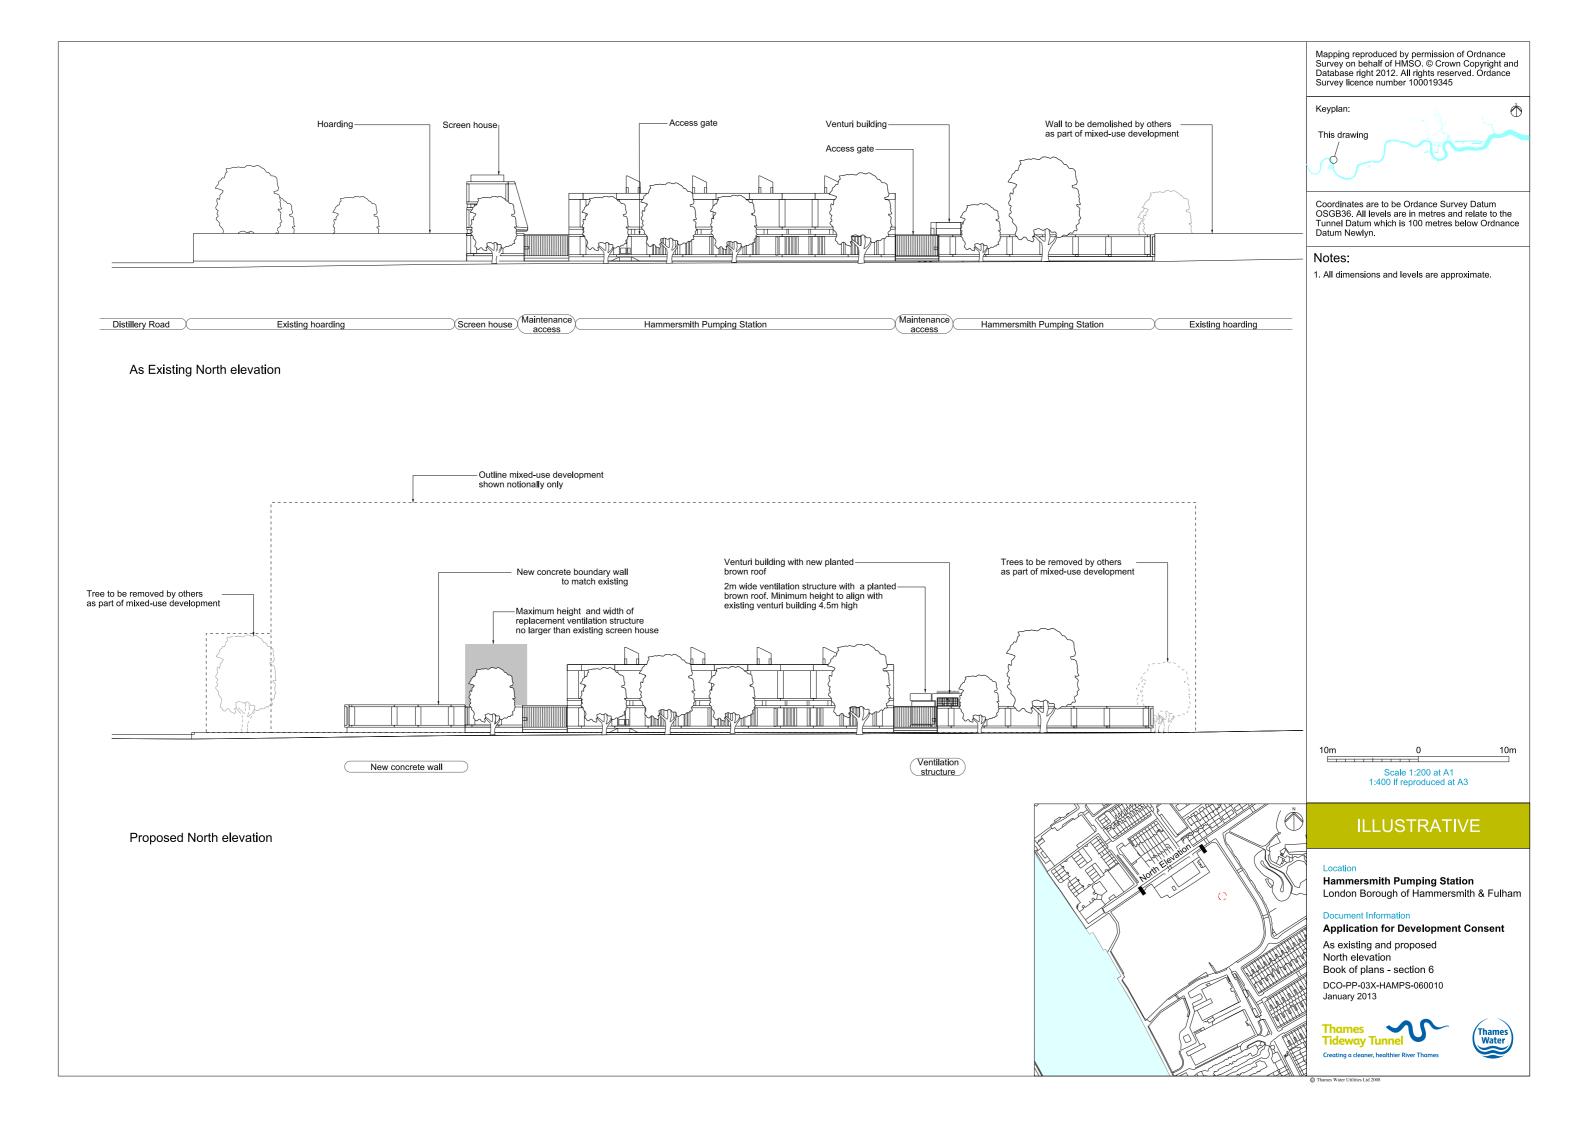

## List of contents

| Drawing Title                                                             | Sheet No. | Drawing number          |
|---------------------------------------------------------------------------|-----------|-------------------------|
| Section 6: Hammersmith Pumping Station                                    |           |                         |
| Location plan                                                             |           | DCO-PP-03X-HAMPS-060001 |
| As existing site features plan                                            |           | DCO-PP-03X-HAMPS-060002 |
| Access plan                                                               |           | DCO-PP-03X-HAMPS-060003 |
| Demolition and site clearance                                             |           | DCO-PP-03X-HAMPS-060004 |
| Site works parameter plan                                                 |           | DCO-PP-03X-HAMPS-060005 |
| Site works parameter key plan                                             |           | DCO-PP-03X-HAMPS-060006 |
| Permanent works layout                                                    |           | DCO-PP-03X-HAMPS-060007 |
| Proposed site features plan                                               |           | DCO-PP-03X-HAMPS-060008 |
| Section AA                                                                |           | DCO-PP-03X-HAMPS-060009 |
| As existing and proposed north elevation                                  |           | DCO-PP-03X-HAMPS-060010 |
| As existing and proposed south elevation                                  |           | DCO-PP-03X-HAMPS-060011 |
| Ventilation structure design intent                                       |           | DCO-PP-03X-HAMPS-060012 |
| Construction phases - phase 1 Site setup, shaft construction & tunnelling |           | DCO-PP-03X-HAMPS-060013 |
| Construction phases - phase 2 Construction of other structures            |           | DCO-PP-03X-HAMPS-060014 |
| Highway layout during construction (Area 1)*                              |           | DCO-PP-03X-HAMPS-060017 |
| Permanent highway layout - Area 1 work*                                   |           | DCO-PP-03X-HAMPS-060018 |
|                                                                           |           |                         |
|                                                                           |           |                         |
|                                                                           |           |                         |
|                                                                           |           |                         |
| * Oakadulaa af as as istad kishuusuusula ara laa                          |           |                         |