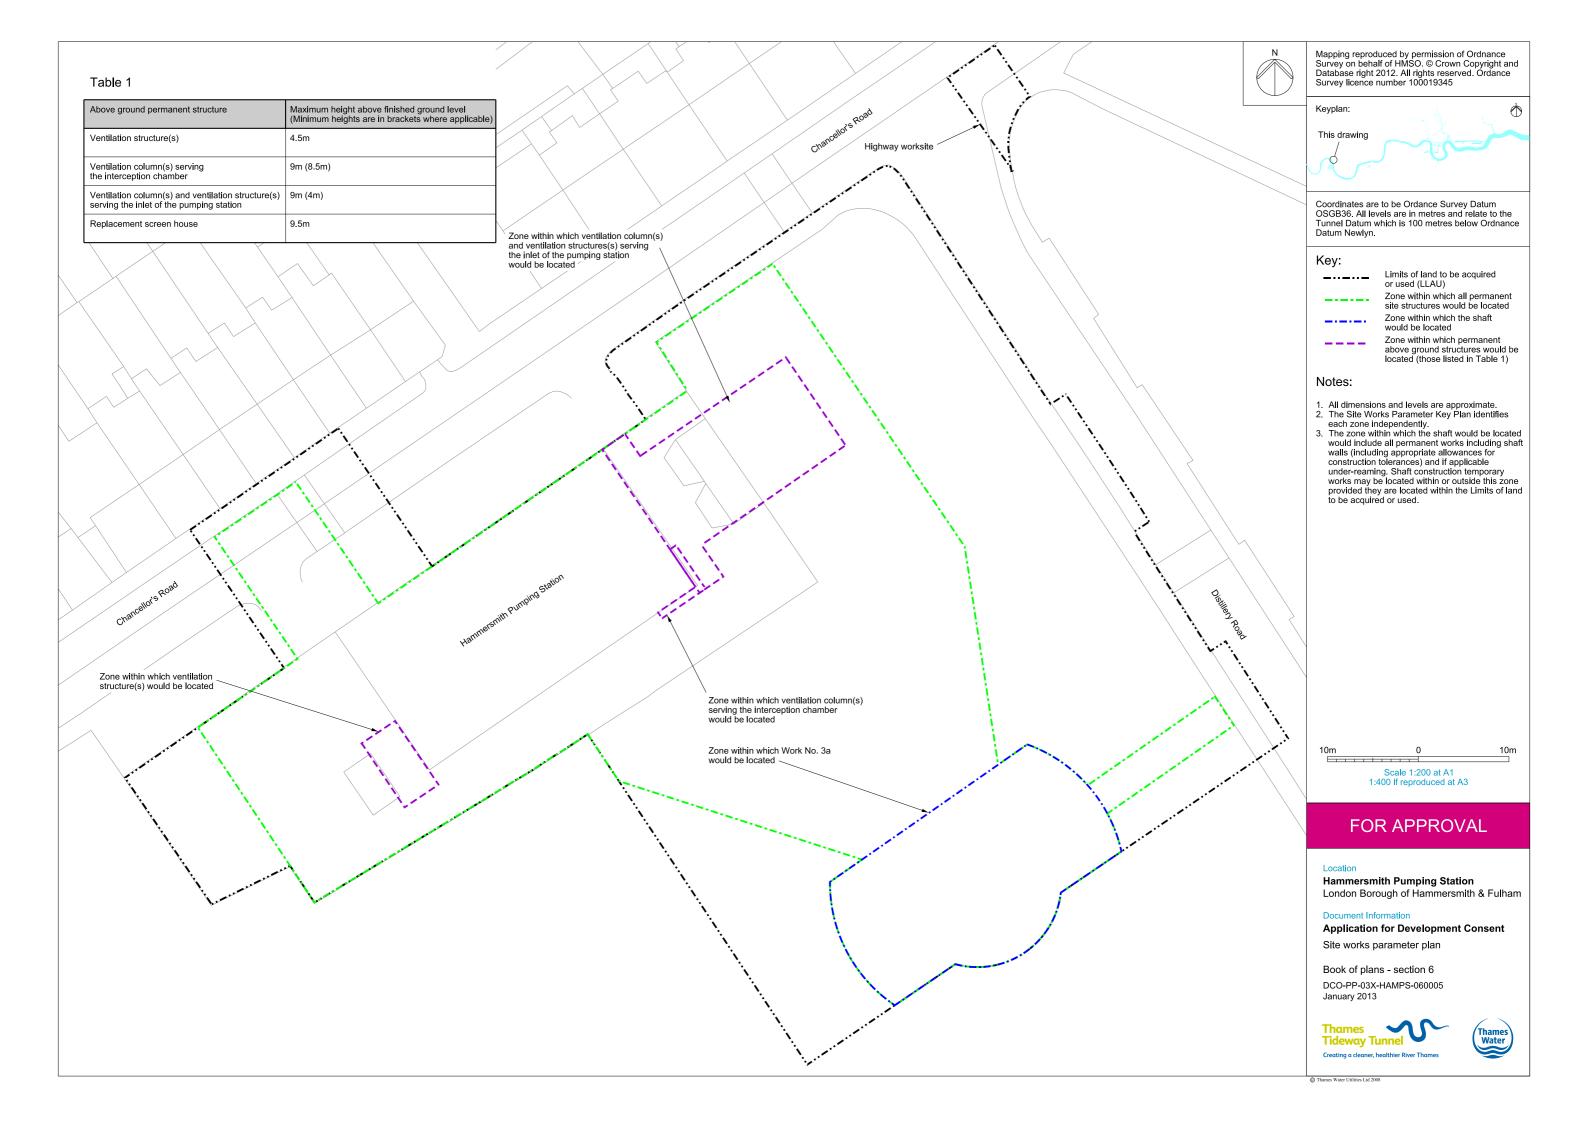

## List of contents

| Drawing Title                                                             | Sheet No. | Drawing number          |
|---------------------------------------------------------------------------|-----------|-------------------------|
| Section 6: Hammersmith Pumping Station                                    |           |                         |
| Location plan                                                             |           | DCO-PP-03X-HAMPS-060001 |
| As existing site features plan                                            |           | DCO-PP-03X-HAMPS-060002 |
| Access plan                                                               |           | DCO-PP-03X-HAMPS-060003 |
| Demolition and site clearance                                             |           | DCO-PP-03X-HAMPS-060004 |
| Site works parameter plan                                                 |           | DCO-PP-03X-HAMPS-060005 |
| Site works parameter key plan                                             |           | DCO-PP-03X-HAMPS-060006 |
| Permanent works layout                                                    |           | DCO-PP-03X-HAMPS-060007 |
| Proposed site features plan                                               |           | DCO-PP-03X-HAMPS-060008 |
| Section AA                                                                |           | DCO-PP-03X-HAMPS-060009 |
| As existing and proposed north elevation                                  |           | DCO-PP-03X-HAMPS-060010 |
| As existing and proposed south elevation                                  |           | DCO-PP-03X-HAMPS-060011 |
| Ventilation structure design intent                                       |           | DCO-PP-03X-HAMPS-060012 |
| Construction phases - phase 1 Site setup, shaft construction & tunnelling |           | DCO-PP-03X-HAMPS-060013 |
| Construction phases - phase 2 Construction of other structures            |           | DCO-PP-03X-HAMPS-060014 |
| Highway layout during construction (Area 1)*                              |           | DCO-PP-03X-HAMPS-060017 |
| Permanent highway layout - Area 1 work*                                   |           | DCO-PP-03X-HAMPS-060018 |
|                                                                           |           |                         |
|                                                                           |           |                         |
|                                                                           |           |                         |
|                                                                           |           |                         |
| * Oakadulaa af as as istad kishuusuusula ara laa                          |           |                         |