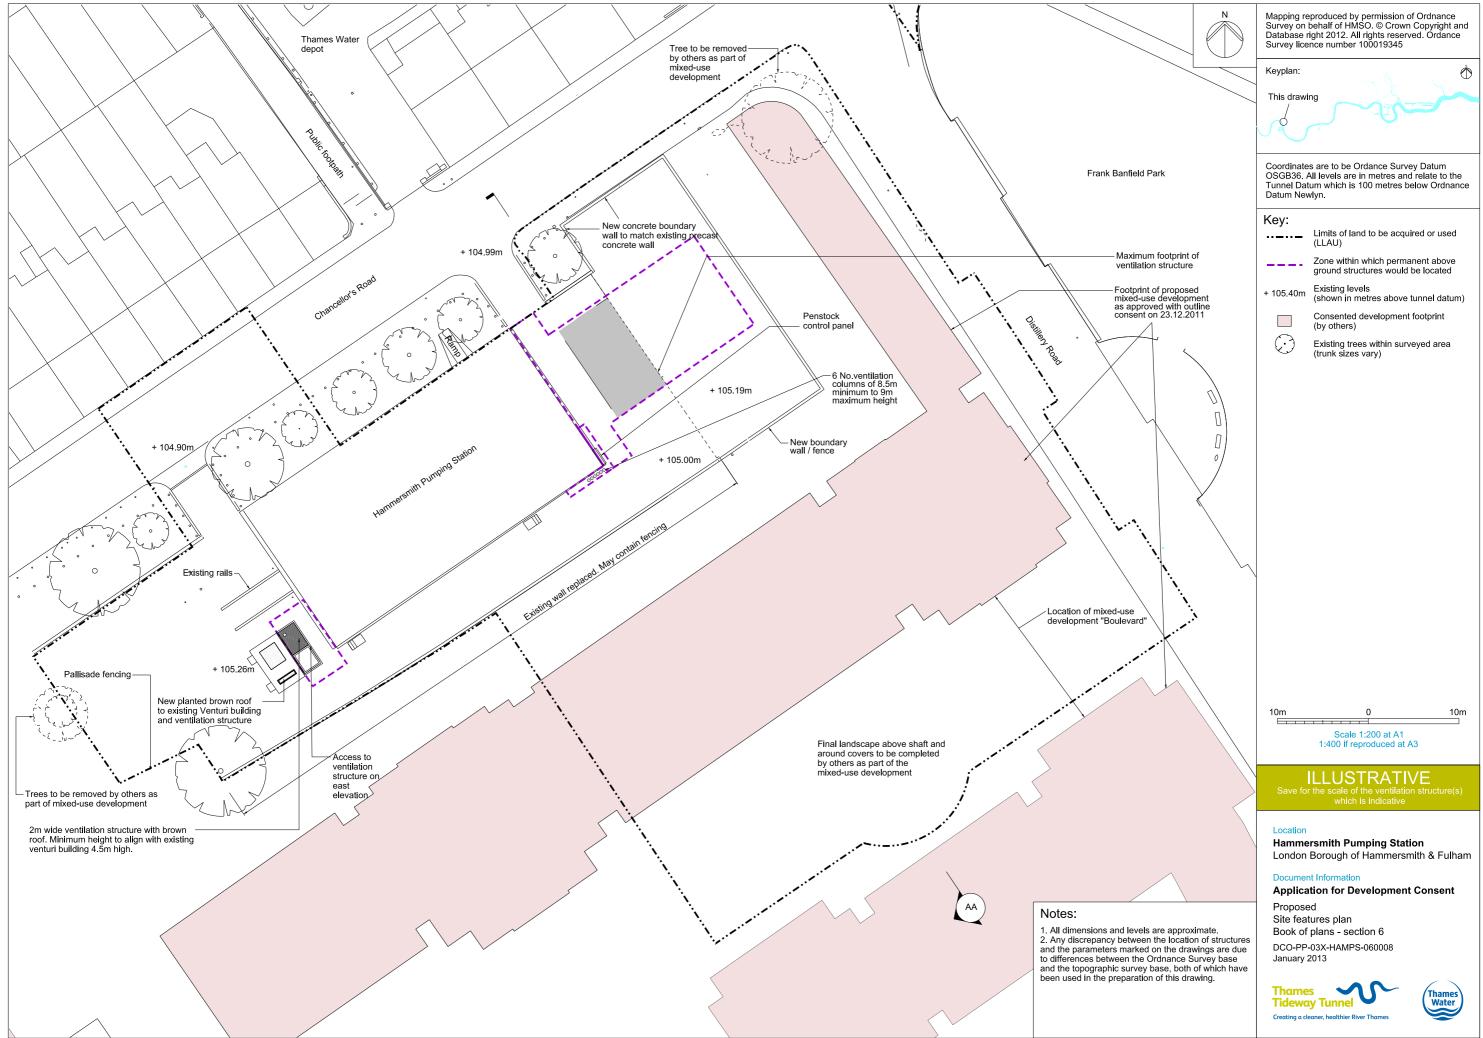

## List of contents

| Drawing Title                                                             | Sheet No. | Drawing number          |
|---------------------------------------------------------------------------|-----------|-------------------------|
| Section 6: Hammersmith Pumping Station                                    |           |                         |
| Location plan                                                             |           | DCO-PP-03X-HAMPS-060001 |
| As existing site features plan                                            |           | DCO-PP-03X-HAMPS-060002 |
| Access plan                                                               |           | DCO-PP-03X-HAMPS-060003 |
| Demolition and site clearance                                             |           | DCO-PP-03X-HAMPS-060004 |
| Site works parameter plan                                                 |           | DCO-PP-03X-HAMPS-060005 |
| Site works parameter key plan                                             |           | DCO-PP-03X-HAMPS-060006 |
| Permanent works layout                                                    |           | DCO-PP-03X-HAMPS-060007 |
| Proposed site features plan                                               |           | DCO-PP-03X-HAMPS-060008 |
| Section AA                                                                |           | DCO-PP-03X-HAMPS-060009 |
| As existing and proposed north elevation                                  |           | DCO-PP-03X-HAMPS-060010 |
| As existing and proposed south elevation                                  |           | DCO-PP-03X-HAMPS-060011 |
| Ventilation structure design intent                                       |           | DCO-PP-03X-HAMPS-060012 |
| Construction phases - phase 1 Site setup, shaft construction & tunnelling |           | DCO-PP-03X-HAMPS-060013 |
| Construction phases - phase 2 Construction of other structures            |           | DCO-PP-03X-HAMPS-060014 |
| Highway layout during construction (Area 1)*                              |           | DCO-PP-03X-HAMPS-060017 |
| Permanent highway layout - Area 1 work*                                   |           | DCO-PP-03X-HAMPS-060018 |
|                                                                           |           |                         |
|                                                                           |           |                         |
|                                                                           |           |                         |
|                                                                           |           |                         |
| * Oakadulaa af as as istad kishuusuusula ara laa                          |           |                         |