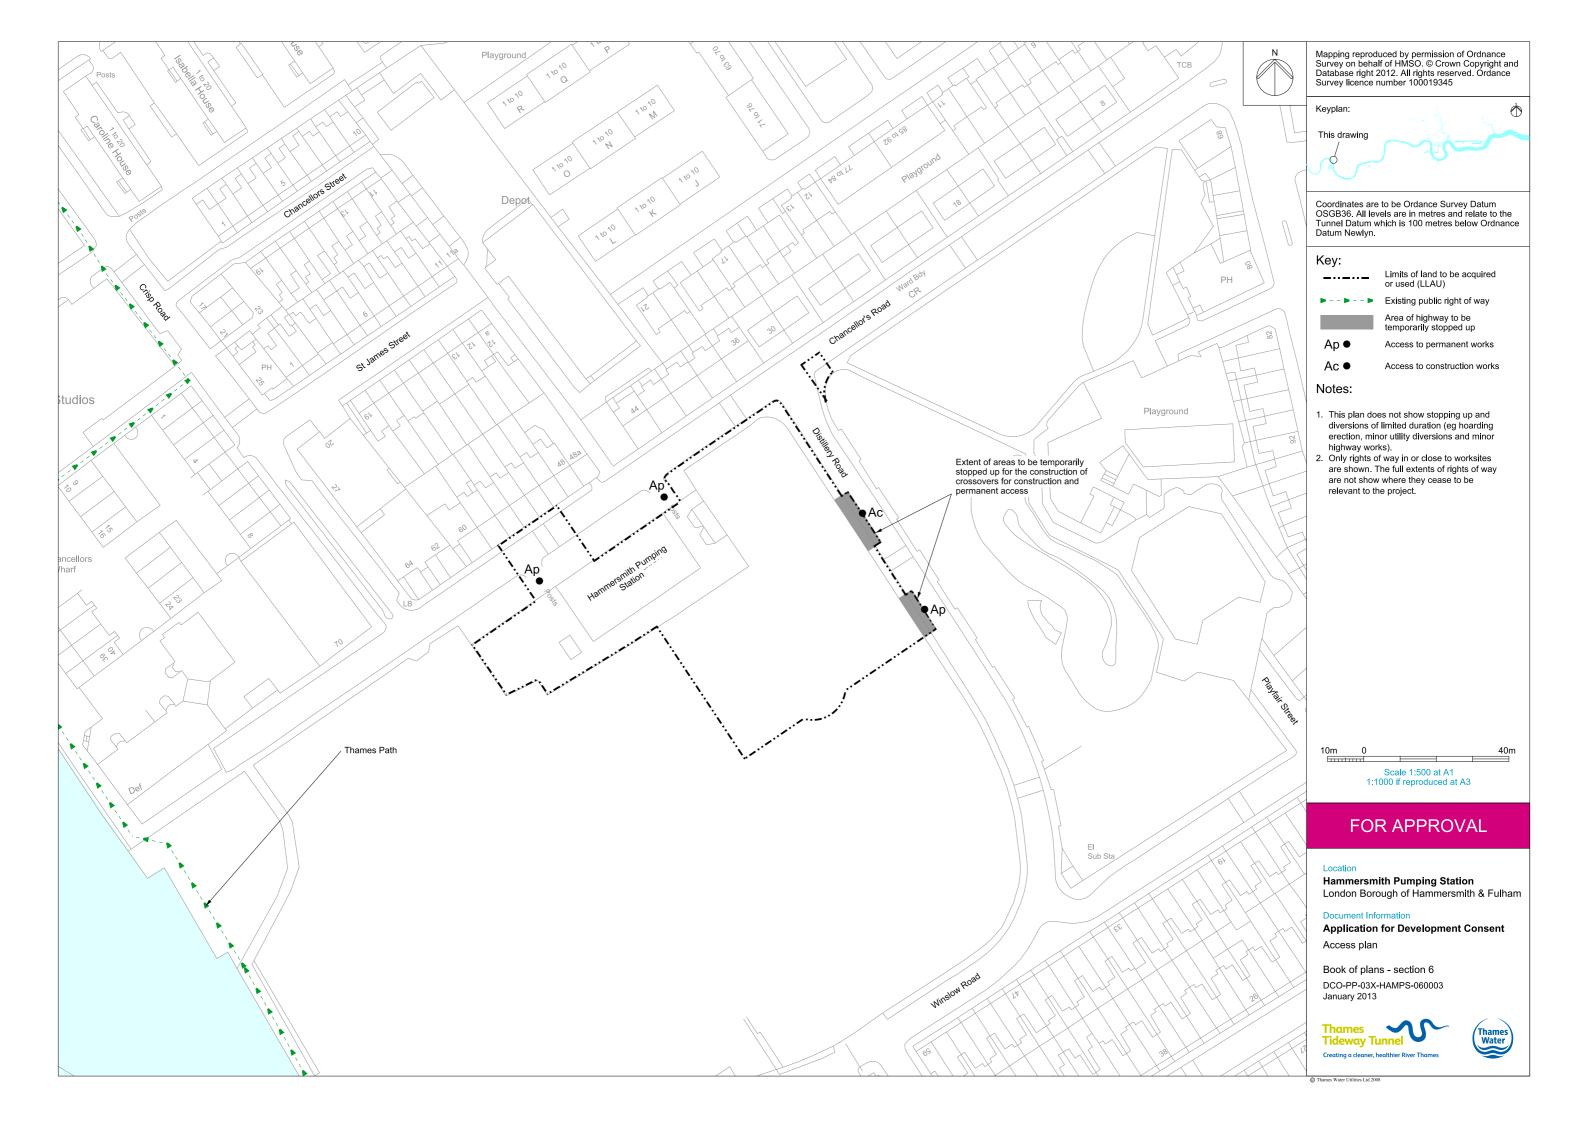

## List of contents

| Drawing Title                                                             | Sheet No. | Drawing number          |
|---------------------------------------------------------------------------|-----------|-------------------------|
| Section 6: Hammersmith Pumping Station                                    |           |                         |
| Location plan                                                             |           | DCO-PP-03X-HAMPS-060001 |
| As existing site features plan                                            |           | DCO-PP-03X-HAMPS-060002 |
| Access plan                                                               |           | DCO-PP-03X-HAMPS-060003 |
| Demolition and site clearance                                             |           | DCO-PP-03X-HAMPS-060004 |
| Site works parameter plan                                                 |           | DCO-PP-03X-HAMPS-060005 |
| Site works parameter key plan                                             |           | DCO-PP-03X-HAMPS-060006 |
| Permanent works layout                                                    |           | DCO-PP-03X-HAMPS-060007 |
| Proposed site features plan                                               |           | DCO-PP-03X-HAMPS-060008 |
| Section AA                                                                |           | DCO-PP-03X-HAMPS-060009 |
| As existing and proposed north elevation                                  |           | DCO-PP-03X-HAMPS-060010 |
| As existing and proposed south elevation                                  |           | DCO-PP-03X-HAMPS-060011 |
| Ventilation structure design intent                                       |           | DCO-PP-03X-HAMPS-060012 |
| Construction phases - phase 1 Site setup, shaft construction & tunnelling |           | DCO-PP-03X-HAMPS-060013 |
| Construction phases - phase 2 Construction of other structures            |           | DCO-PP-03X-HAMPS-060014 |
| Highway layout during construction (Area 1)*                              |           | DCO-PP-03X-HAMPS-060017 |
| Permanent highway layout - Area 1 work*                                   |           | DCO-PP-03X-HAMPS-060018 |
|                                                                           |           |                         |
|                                                                           |           |                         |
|                                                                           |           |                         |
|                                                                           |           |                         |
| * Oakadulaa af as as istad kishuusuusula ara laa                          |           |                         |