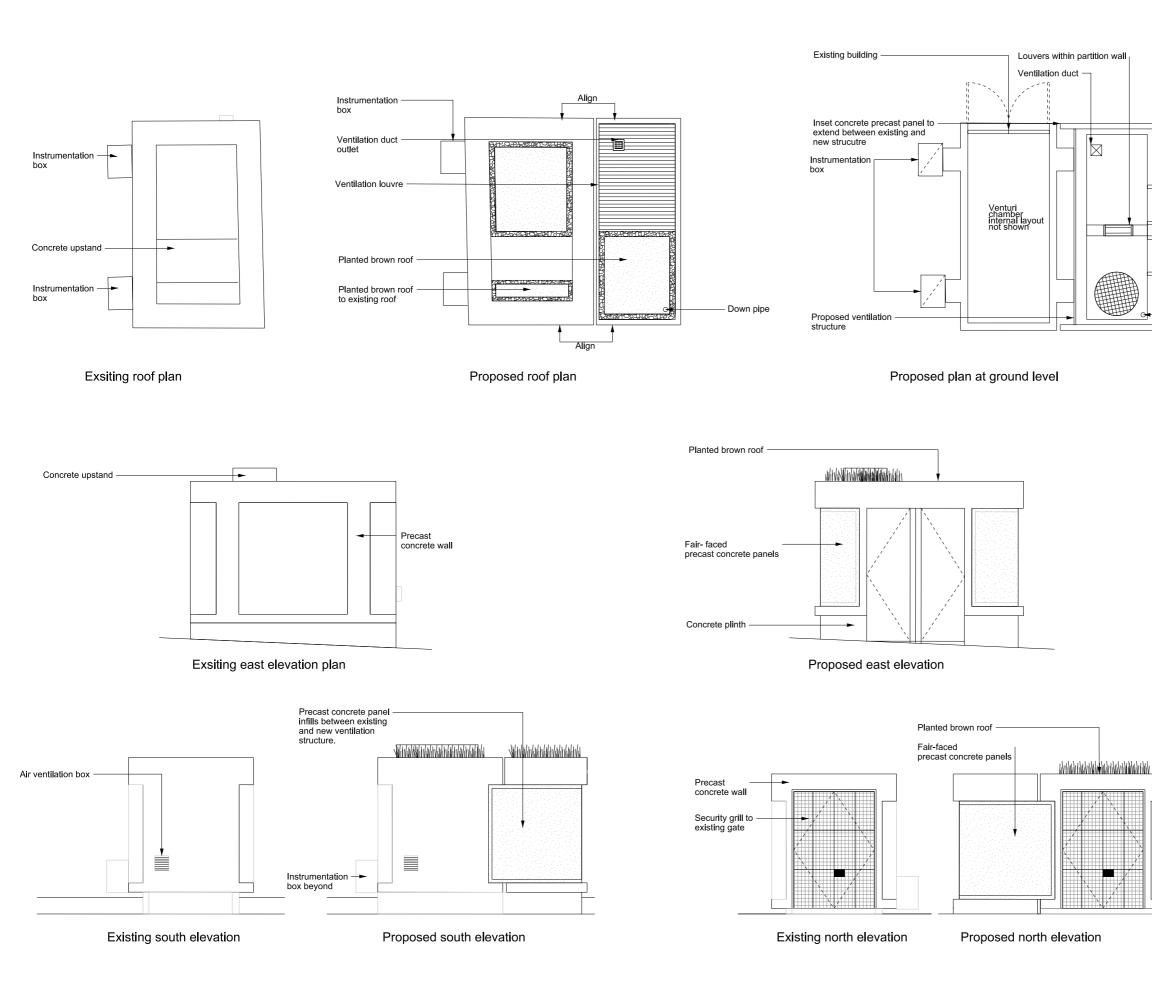

\* Schedules of associated highway works are located in the Transport Assessment, which accompani

Mapping reproduced by permission of Ordnance Survey on behalf of HMSO. © Crown Copyright and Database right 2012. All rights reserved. Ordance Survey licence number 100019345 Keyplan: Ď This drawing -C Coordinates are to be Ordance Survey Datum OSGB36. All levels are in metres and relate to the Tunnel Datum which is 100 metres below Ordnance Datum Newlyn. Rainwater downpipe 1m 4m Scale 1:50 at A1 1:100 if reproduced at A3 **ILLUSTRATIVE** Location Hammersmith Pumping Station London Borough of Hammersmith & Fulham Document Information **Application for Development Consent** Ventilation structure design intent Book of plans - section 6 DCO-PP-03X-HAMPS-060012 January 2013 Thames Thames **Tideway Tunnel** Creo Thames Water Utilities Ltd 2008