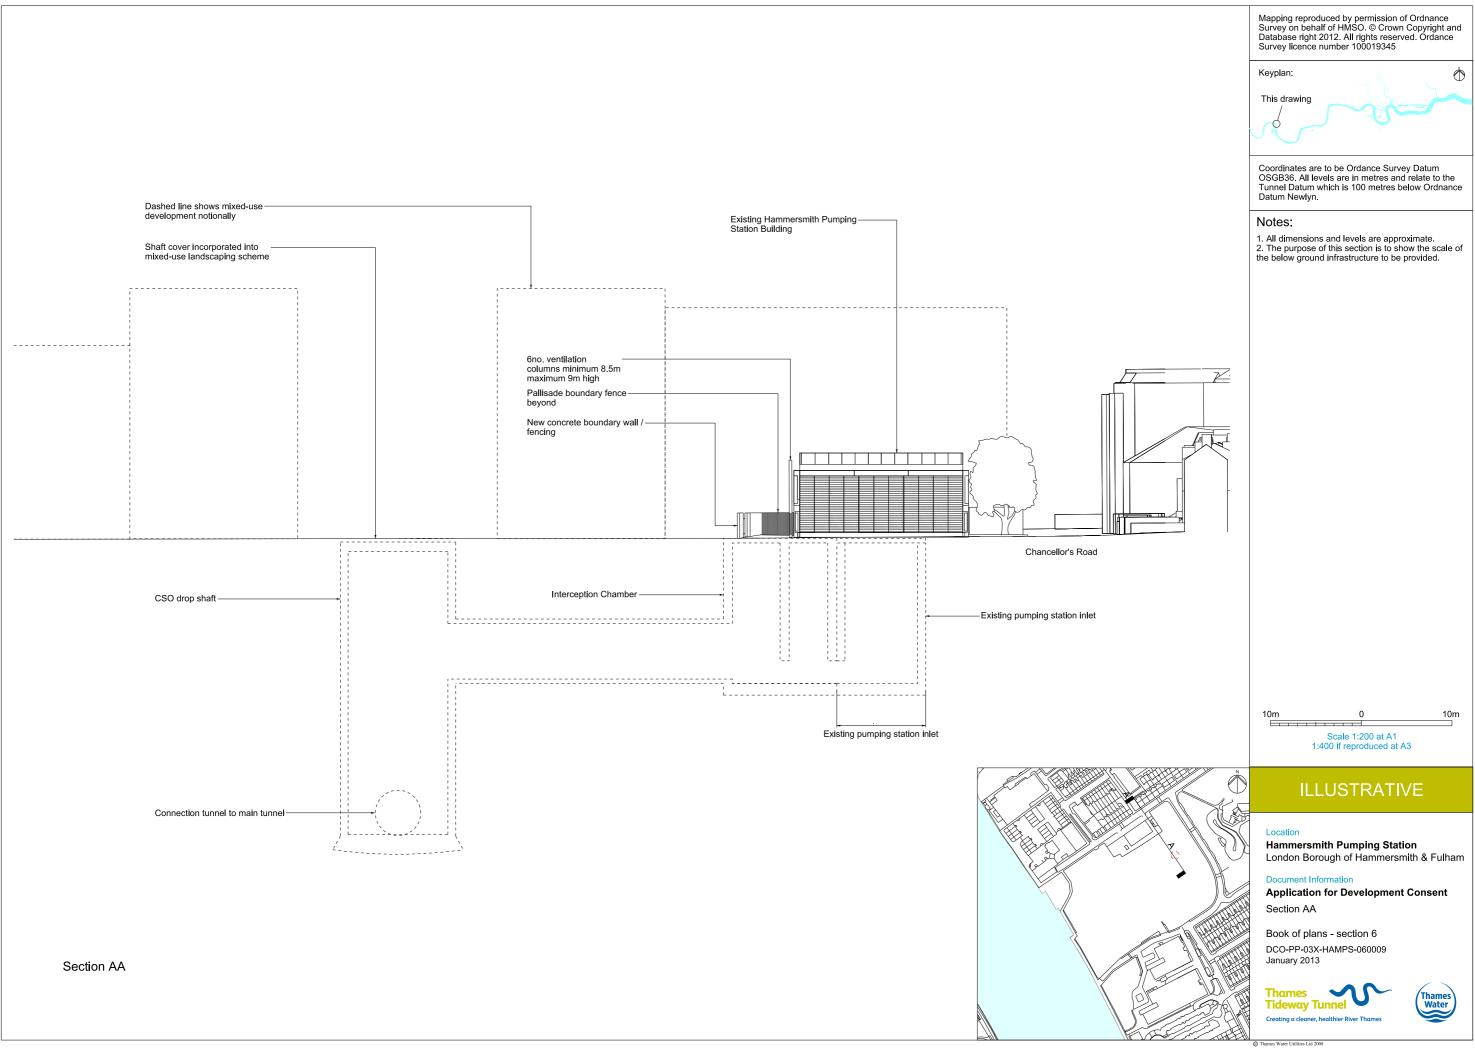

## List of contents

| Drawing Title                                                             | Sheet No. | Drawing number          |
|---------------------------------------------------------------------------|-----------|-------------------------|
| Section 6: Hammersmith Pumping Station                                    |           |                         |
| Location plan                                                             |           | DCO-PP-03X-HAMPS-060001 |
| As existing site features plan                                            |           | DCO-PP-03X-HAMPS-060002 |
| Access plan                                                               |           | DCO-PP-03X-HAMPS-060003 |
| Demolition and site clearance                                             |           | DCO-PP-03X-HAMPS-060004 |
| Site works parameter plan                                                 |           | DCO-PP-03X-HAMPS-060005 |
| Site works parameter key plan                                             |           | DCO-PP-03X-HAMPS-060006 |
| Permanent works layout                                                    |           | DCO-PP-03X-HAMPS-060007 |
| Proposed site features plan                                               |           | DCO-PP-03X-HAMPS-060008 |
| Section AA                                                                |           | DCO-PP-03X-HAMPS-060009 |
| As existing and proposed north elevation                                  |           | DCO-PP-03X-HAMPS-060010 |
| As existing and proposed south elevation                                  |           | DCO-PP-03X-HAMPS-060011 |
| Ventilation structure design intent                                       |           | DCO-PP-03X-HAMPS-060012 |
| Construction phases - phase 1 Site setup, shaft construction & tunnelling |           | DCO-PP-03X-HAMPS-060013 |
| Construction phases - phase 2 Construction of other structures            |           | DCO-PP-03X-HAMPS-060014 |
| Highway layout during construction (Area 1)*                              |           | DCO-PP-03X-HAMPS-060017 |
| Permanent highway layout - Area 1 work*                                   |           | DCO-PP-03X-HAMPS-060018 |
|                                                                           |           |                         |
|                                                                           |           |                         |
|                                                                           |           |                         |
|                                                                           |           |                         |
| * Oakadulaa af as as istad kishuusuusula ara laa                          |           |                         |