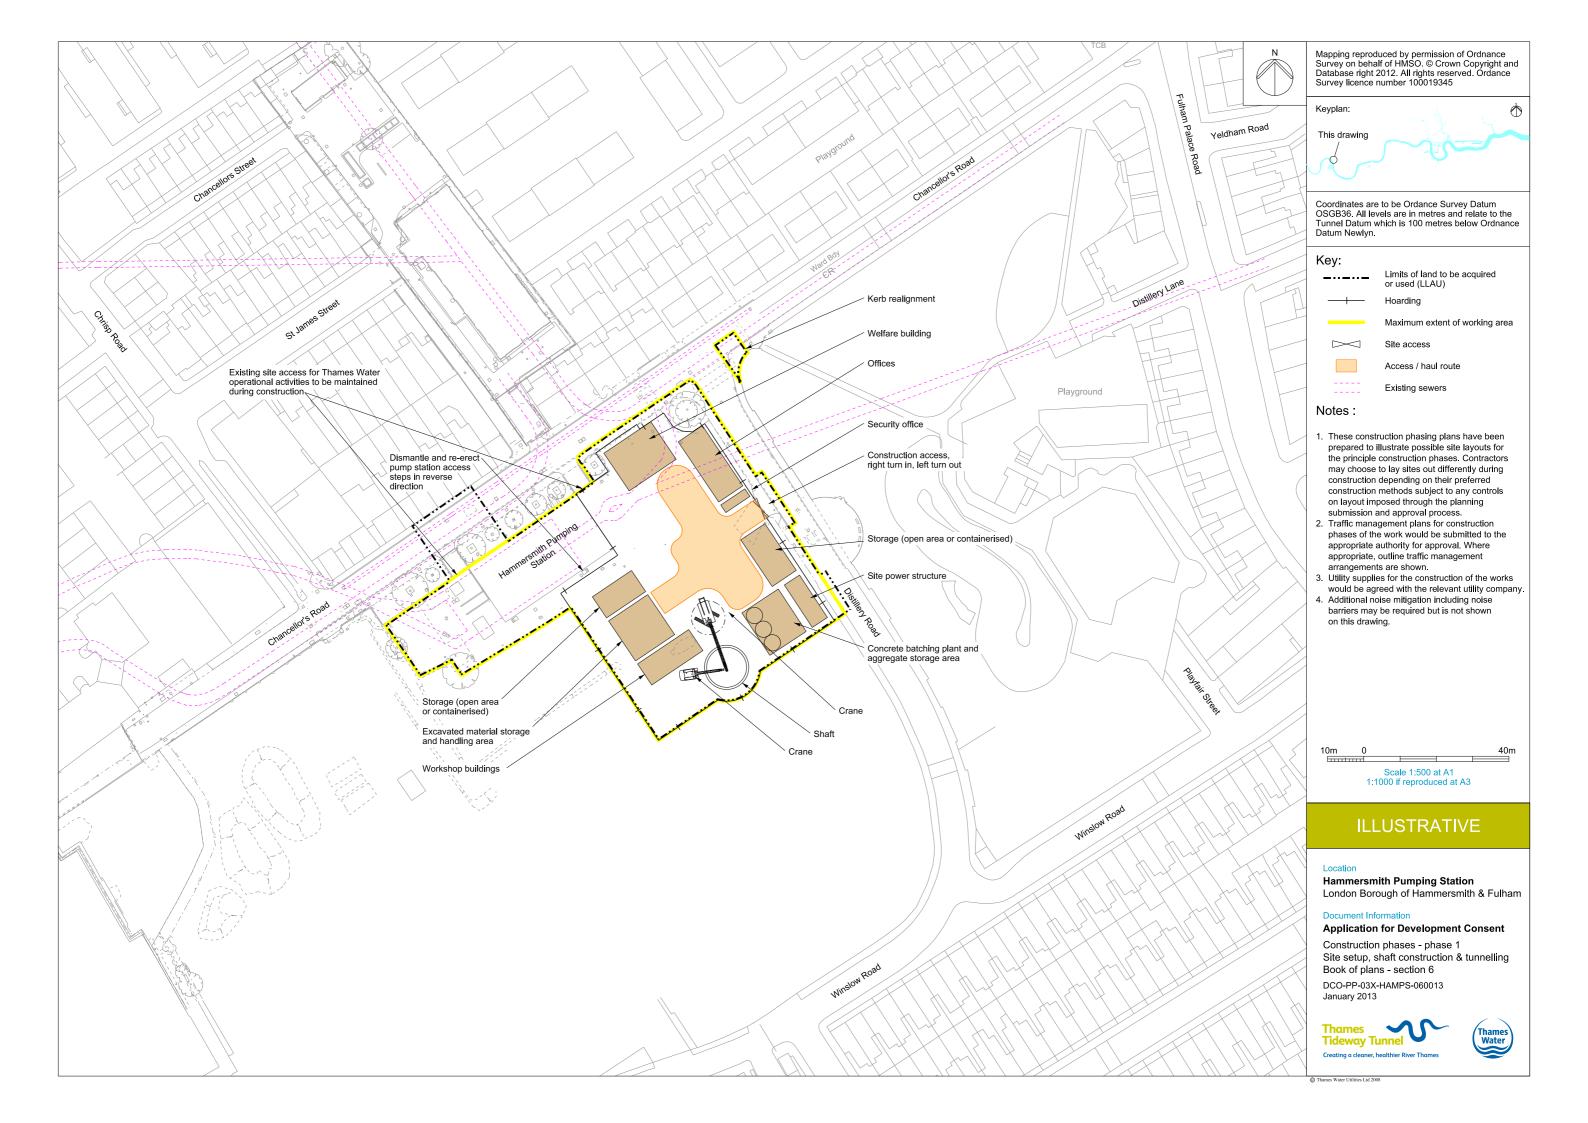

## List of contents

| Drawing Title                                                             | Sheet No. | Drawing number          |
|---------------------------------------------------------------------------|-----------|-------------------------|
| Section 6: Hammersmith Pumping Station                                    |           |                         |
| Location plan                                                             |           | DCO-PP-03X-HAMPS-060001 |
| As existing site features plan                                            |           | DCO-PP-03X-HAMPS-060002 |
| Access plan                                                               |           | DCO-PP-03X-HAMPS-060003 |
| Demolition and site clearance                                             |           | DCO-PP-03X-HAMPS-060004 |
| Site works parameter plan                                                 |           | DCO-PP-03X-HAMPS-060005 |
| Site works parameter key plan                                             |           | DCO-PP-03X-HAMPS-060006 |
| Permanent works layout                                                    |           | DCO-PP-03X-HAMPS-060007 |
| Proposed site features plan                                               |           | DCO-PP-03X-HAMPS-060008 |
| Section AA                                                                |           | DCO-PP-03X-HAMPS-060009 |
| As existing and proposed north elevation                                  |           | DCO-PP-03X-HAMPS-060010 |
| As existing and proposed south elevation                                  |           | DCO-PP-03X-HAMPS-060011 |
| Ventilation structure design intent                                       |           | DCO-PP-03X-HAMPS-060012 |
| Construction phases - phase 1 Site setup, shaft construction & tunnelling |           | DCO-PP-03X-HAMPS-060013 |
| Construction phases - phase 2 Construction of other structures            |           | DCO-PP-03X-HAMPS-060014 |
| Highway layout during construction (Area 1)*                              |           | DCO-PP-03X-HAMPS-060017 |
| Permanent highway layout - Area 1 work*                                   |           | DCO-PP-03X-HAMPS-060018 |
|                                                                           |           |                         |
|                                                                           |           |                         |
|                                                                           |           |                         |
|                                                                           |           |                         |
| * Oakadulaa af as as istad kishuusuusula ara laa                          |           |                         |