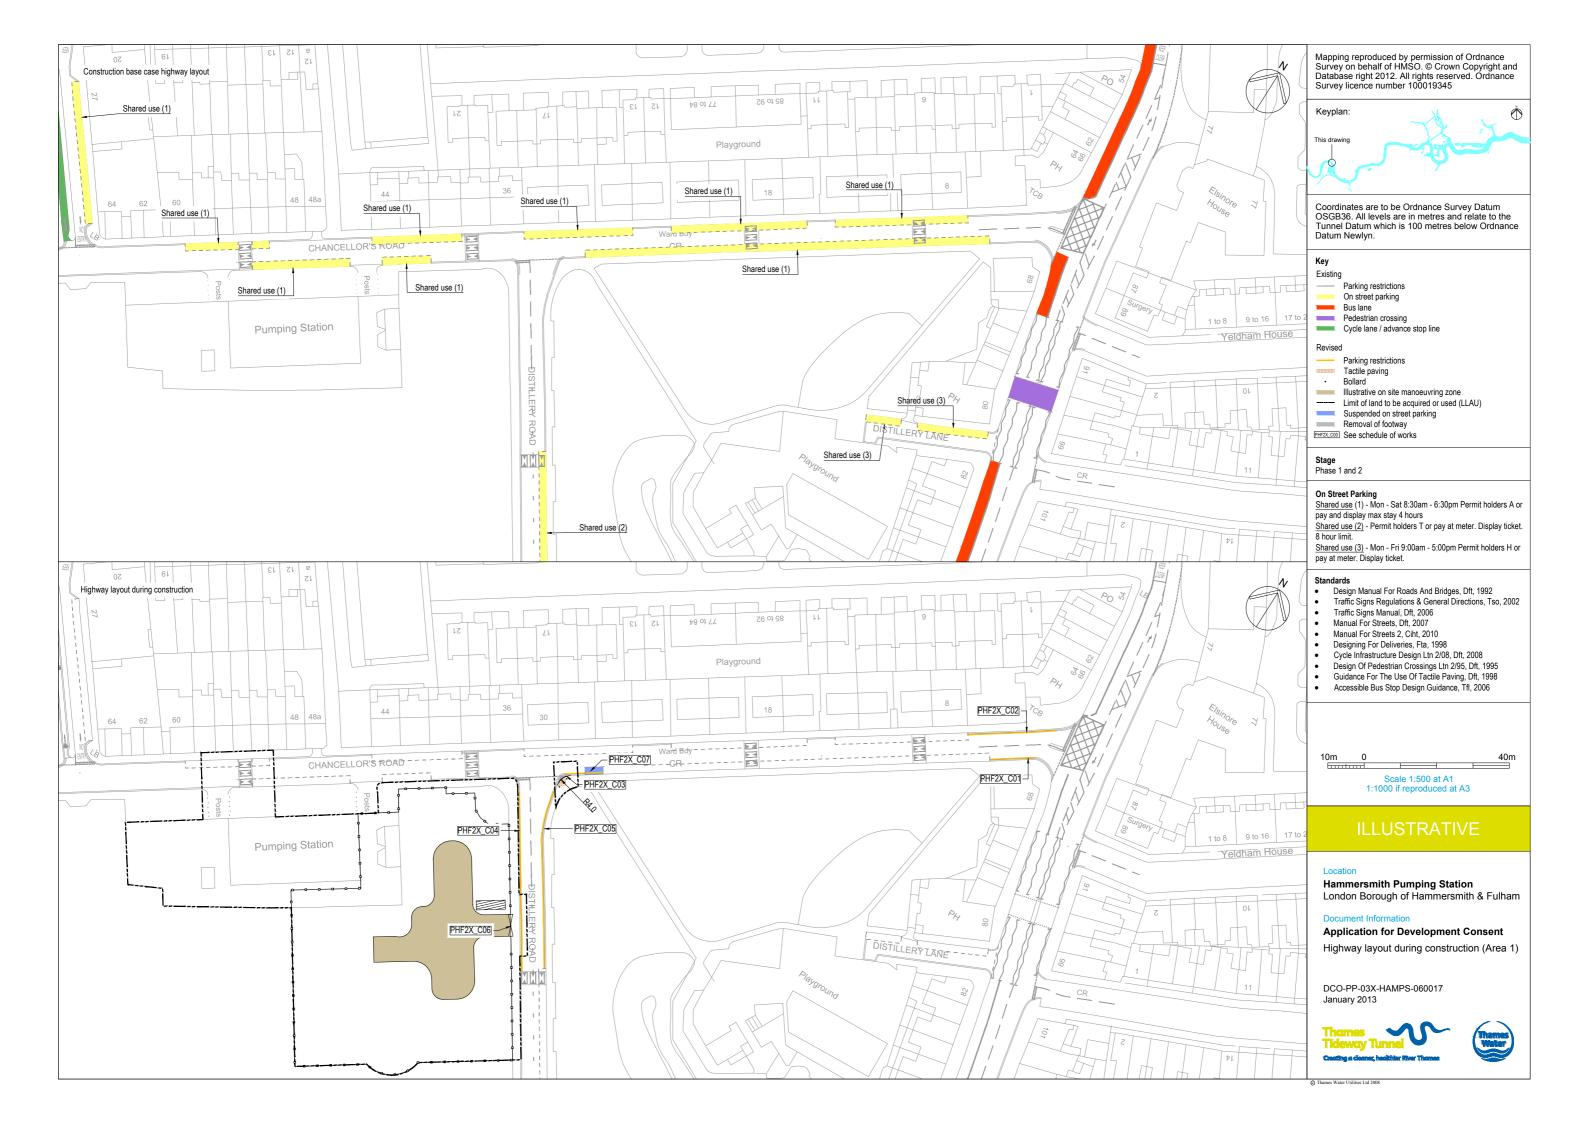

## List of contents

| Drawing Title                                                             | Sheet No. | Drawing number          |
|---------------------------------------------------------------------------|-----------|-------------------------|
| Section 6: Hammersmith Pumping Station                                    |           |                         |
| Location plan                                                             |           | DCO-PP-03X-HAMPS-060001 |
| As existing site features plan                                            |           | DCO-PP-03X-HAMPS-060002 |
| Access plan                                                               |           | DCO-PP-03X-HAMPS-060003 |
| Demolition and site clearance                                             |           | DCO-PP-03X-HAMPS-060004 |
| Site works parameter plan                                                 |           | DCO-PP-03X-HAMPS-060005 |
| Site works parameter key plan                                             |           | DCO-PP-03X-HAMPS-060006 |
| Permanent works layout                                                    |           | DCO-PP-03X-HAMPS-060007 |
| Proposed site features plan                                               |           | DCO-PP-03X-HAMPS-060008 |
| Section AA                                                                |           | DCO-PP-03X-HAMPS-060009 |
| As existing and proposed north elevation                                  |           | DCO-PP-03X-HAMPS-060010 |
| As existing and proposed south elevation                                  |           | DCO-PP-03X-HAMPS-060011 |
| Ventilation structure design intent                                       |           | DCO-PP-03X-HAMPS-060012 |
| Construction phases - phase 1 Site setup, shaft construction & tunnelling |           | DCO-PP-03X-HAMPS-060013 |
| Construction phases - phase 2 Construction of other structures            |           | DCO-PP-03X-HAMPS-060014 |
| Highway layout during construction (Area 1)*                              |           | DCO-PP-03X-HAMPS-060017 |
| Permanent highway layout - Area 1 work*                                   |           | DCO-PP-03X-HAMPS-060018 |
|                                                                           |           |                         |
|                                                                           |           |                         |
|                                                                           |           |                         |
|                                                                           |           |                         |
| * Oakadulaa af as as istad kishuusuusula ara laa                          |           |                         |

\* Schedules of associated highway works are located in the Transport Assessment, which accompani

Mapping reproduced by permission of Ordnance Survey on behalf of HMSO. © Crown Copyright and Database right 2012. All rights reserved. Ordance Survey licence number 100019345 Keyplan: Ď This drawing -C Coordinates are to be Ordance Survey Datum OSGB36. All levels are in metres and relate to the Tunnel Datum which is 100 metres below Ordnance Datum Newlyn. Rainwater downpipe 1m 4m Scale 1:50 at A1 1:100 if reproduced at A3 **ILLUSTRATIVE** Location Hammersmith Pumping Station London Borough of Hammersmith & Fulham Document Information **Application for Development Consent** Ventilation structure design intent Book of plans - section 6 DCO-PP-03X-HAMPS-060012 January 2013 Thames Thames **Tideway Tunnel** Creo Thames Water Utilities Ltd 2008