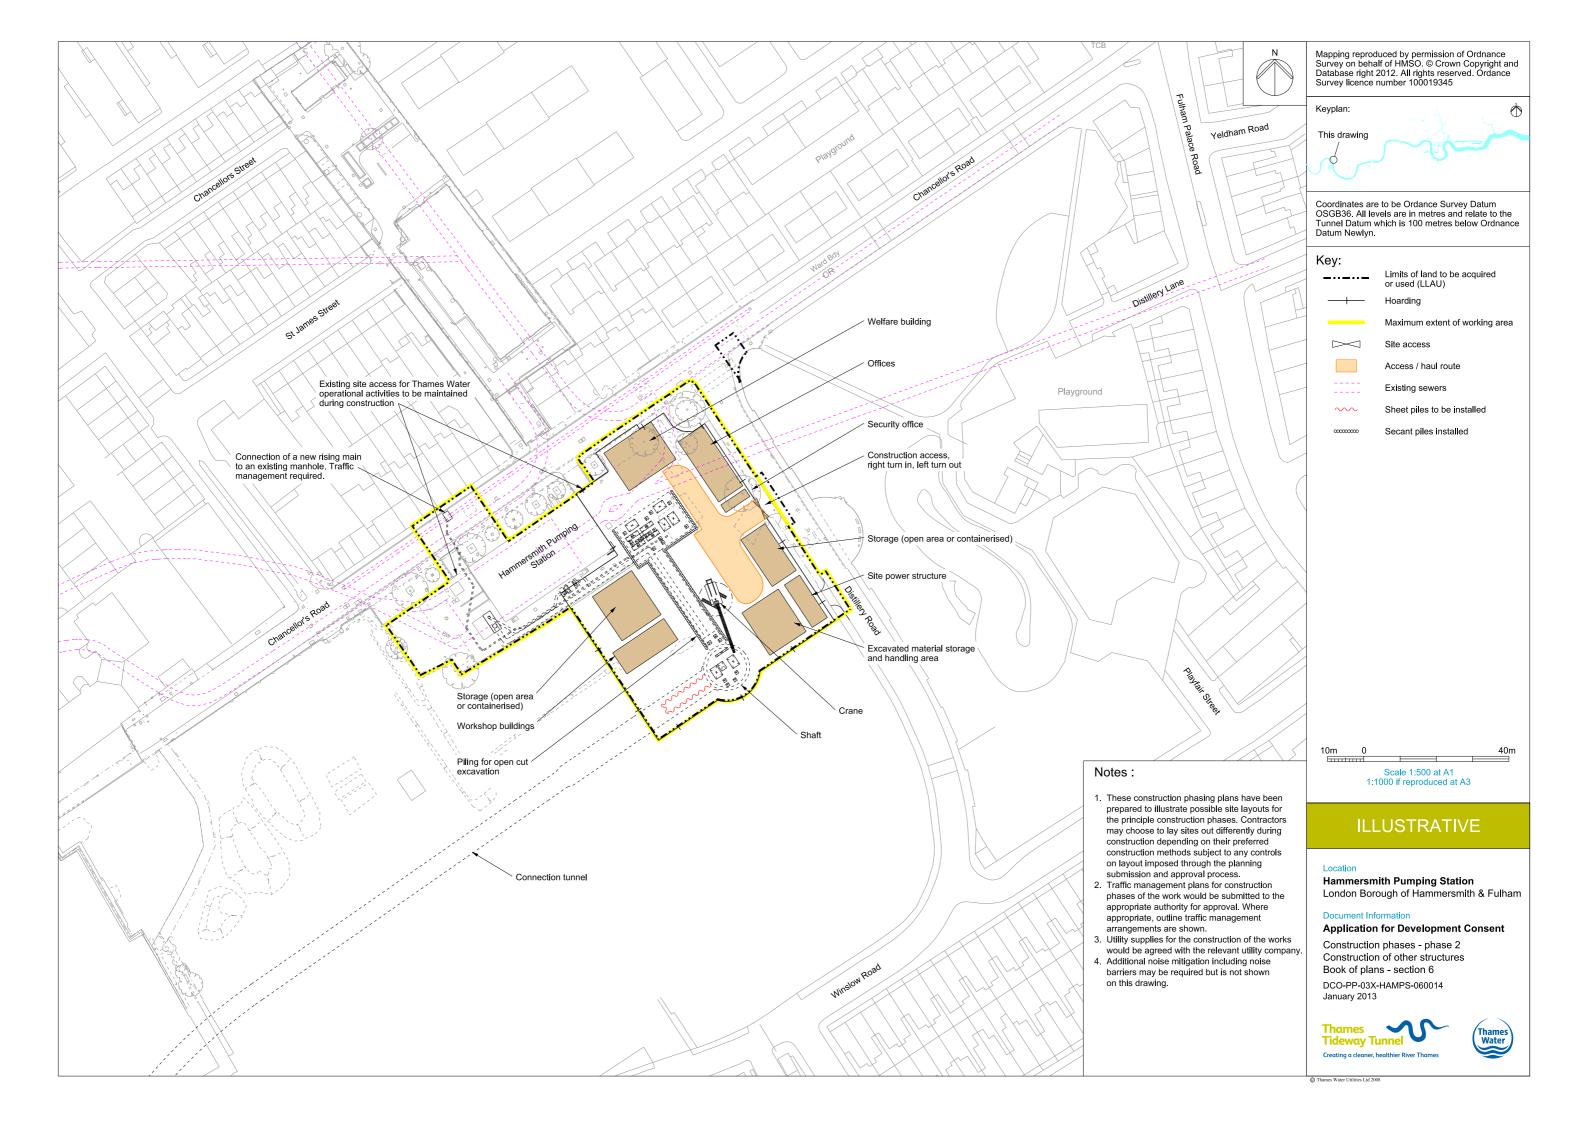

## List of contents

| Drawing Title                                                             | Sheet No. | Drawing number          |
|---------------------------------------------------------------------------|-----------|-------------------------|
| Section 6: Hammersmith Pumping Station                                    |           |                         |
| Location plan                                                             |           | DCO-PP-03X-HAMPS-060001 |
| As existing site features plan                                            |           | DCO-PP-03X-HAMPS-060002 |
| Access plan                                                               |           | DCO-PP-03X-HAMPS-060003 |
| Demolition and site clearance                                             |           | DCO-PP-03X-HAMPS-060004 |
| Site works parameter plan                                                 |           | DCO-PP-03X-HAMPS-060005 |
| Site works parameter key plan                                             |           | DCO-PP-03X-HAMPS-060006 |
| Permanent works layout                                                    |           | DCO-PP-03X-HAMPS-060007 |
| Proposed site features plan                                               |           | DCO-PP-03X-HAMPS-060008 |
| Section AA                                                                |           | DCO-PP-03X-HAMPS-060009 |
| As existing and proposed north elevation                                  |           | DCO-PP-03X-HAMPS-060010 |
| As existing and proposed south elevation                                  |           | DCO-PP-03X-HAMPS-060011 |
| Ventilation structure design intent                                       |           | DCO-PP-03X-HAMPS-060012 |
| Construction phases - phase 1 Site setup, shaft construction & tunnelling |           | DCO-PP-03X-HAMPS-060013 |
| Construction phases - phase 2 Construction of other structures            |           | DCO-PP-03X-HAMPS-060014 |
| Highway layout during construction (Area 1)*                              |           | DCO-PP-03X-HAMPS-060017 |
| Permanent highway layout - Area 1 work*                                   |           | DCO-PP-03X-HAMPS-060018 |
|                                                                           |           |                         |
|                                                                           |           |                         |
|                                                                           |           |                         |
|                                                                           |           |                         |
| * Oakadulaa af as as istad kishuusuusula ara laa                          |           |                         |