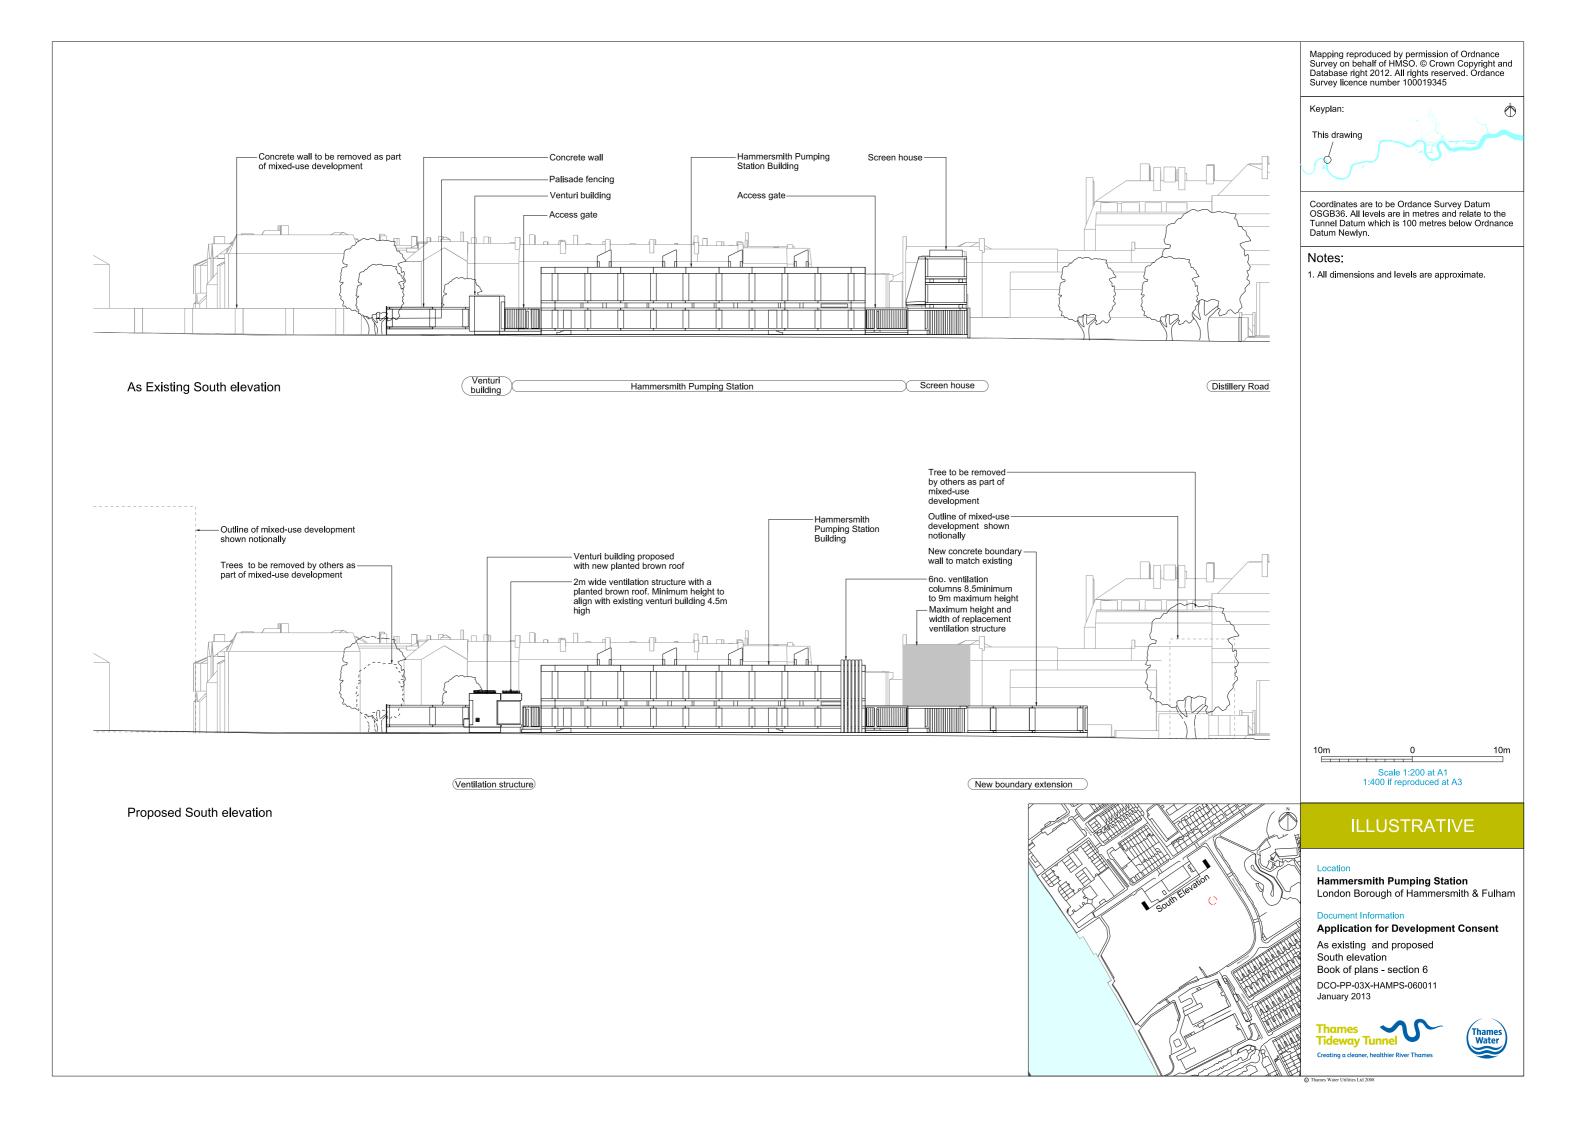

## List of contents

| Drawing Title                                                             | Sheet No. | Drawing number          |
|---------------------------------------------------------------------------|-----------|-------------------------|
| Section 6: Hammersmith Pumping Station                                    |           |                         |
| Location plan                                                             |           | DCO-PP-03X-HAMPS-060001 |
| As existing site features plan                                            |           | DCO-PP-03X-HAMPS-060002 |
| Access plan                                                               |           | DCO-PP-03X-HAMPS-060003 |
| Demolition and site clearance                                             |           | DCO-PP-03X-HAMPS-060004 |
| Site works parameter plan                                                 |           | DCO-PP-03X-HAMPS-060005 |
| Site works parameter key plan                                             |           | DCO-PP-03X-HAMPS-060006 |
| Permanent works layout                                                    |           | DCO-PP-03X-HAMPS-060007 |
| Proposed site features plan                                               |           | DCO-PP-03X-HAMPS-060008 |
| Section AA                                                                |           | DCO-PP-03X-HAMPS-060009 |
| As existing and proposed north elevation                                  |           | DCO-PP-03X-HAMPS-060010 |
| As existing and proposed south elevation                                  |           | DCO-PP-03X-HAMPS-060011 |
| Ventilation structure design intent                                       |           | DCO-PP-03X-HAMPS-060012 |
| Construction phases - phase 1 Site setup, shaft construction & tunnelling |           | DCO-PP-03X-HAMPS-060013 |
| Construction phases - phase 2 Construction of other structures            |           | DCO-PP-03X-HAMPS-060014 |
| Highway layout during construction (Area 1)*                              |           | DCO-PP-03X-HAMPS-060017 |
| Permanent highway layout - Area 1 work*                                   |           | DCO-PP-03X-HAMPS-060018 |
|                                                                           |           |                         |
|                                                                           |           |                         |
|                                                                           |           |                         |
|                                                                           |           |                         |
| * Oakadulaa af as as istad kishuusuusula ara laa                          |           |                         |