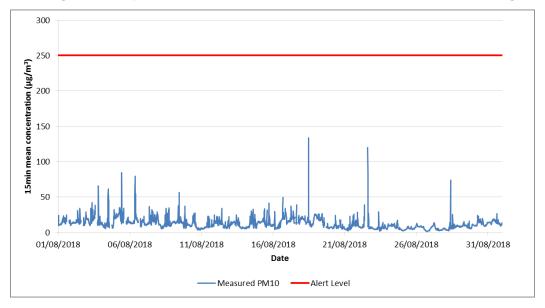

Figure 3 Graph of 15-min PM<sub>10</sub> Concentrations at CARRR/AA/3: August 2018

## **Exceedances:**

| Osiris Monitor<br>ID | Average PM <sub>10</sub><br>Concentration<br>(µg/m³) | Data<br>Capture<br>(%) | Number of<br>Exceedances of<br>the 15-Minute<br>PM <sub>10</sub> Alert Level<br>of 250 µg/m <sup>3</sup> . |
|----------------------|------------------------------------------------------|------------------------|------------------------------------------------------------------------------------------------------------|
| CARRR/AA/1           | 11.2                                                 | 97.6                   | 0                                                                                                          |
| CARRR/AA/2           | 12.8                                                 | 100                    | 0                                                                                                          |
| CARRR/AA/3           | 12.2                                                 | 94.3                   | 0                                                                                                          |