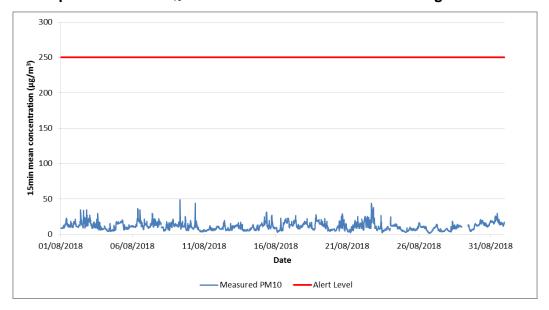

## AIR QUALITY MONITORING MONTHLY MONITORING REPORT CARNWATH ROAD RIVERSIDE (CARRR) AUGUST 2018

Figure 1 Graph of 15-min PM<sub>10</sub> Concentrations at CARRR/AA/1: August 2018

Figure 2 Graph of 15-min PM<sub>10</sub> Concentrations at CARRR/AA/2: August 2018

## **Exceedances:**

| Osiris Monitor<br>ID | Average PM <sub>10</sub><br>Concentration<br>(µg/m³) | Data<br>Capture<br>(%) | Number of<br>Exceedances of<br>the 15-Minute<br>PM <sub>10</sub> Alert Level<br>of 250 µg/m <sup>3</sup> . |
|----------------------|------------------------------------------------------|------------------------|------------------------------------------------------------------------------------------------------------|
| CARRR/AA/1           | 11.2                                                 | 97.6                   | 0                                                                                                          |
| CARRR/AA/2           | 12.8                                                 | 100                    | 0                                                                                                          |
| CARRR/AA/3           | 12.2                                                 | 94.3                   | 0                                                                                                          |