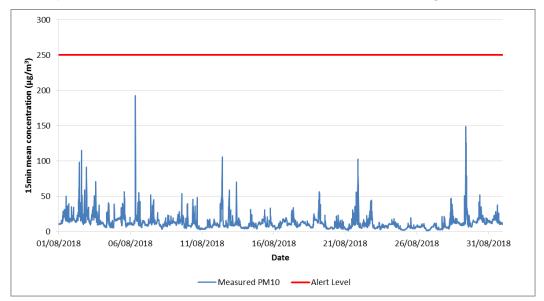

## AIR QUALITY MONITORING MONTHLY MONITORING REPORT CARNWATH ROAD RIVERSIDE (CARRR) AUGUST 2018

Figure 1 Graph of 15-min PM<sub>10</sub> Concentrations at CARRR/AA/1: August 2018

Figure 2 Graph of 15-min PM<sub>10</sub> Concentrations at CARRR/AA/2: August 2018

## **Exceedances:**

| Osiris Monitor<br>ID | Average PM <sub>10</sub><br>Concentration<br>(µg/m³) | Data<br>Capture<br>(%) | Number of<br>Exceedances of<br>the 15-Minute<br>PM <sub>10</sub> Alert Level<br>of 250 µg/m <sup>3</sup> . |
|----------------------|------------------------------------------------------|------------------------|------------------------------------------------------------------------------------------------------------|
| CARRR/AA/1           | 11.2                                                 | 97.6                   | 0                                                                                                          |
| CARRR/AA/2           | 12.8                                                 | 100                    | 0                                                                                                          |
| CARRR/AA/3           | 12.2                                                 | 94.3                   | 0                                                                                                          |