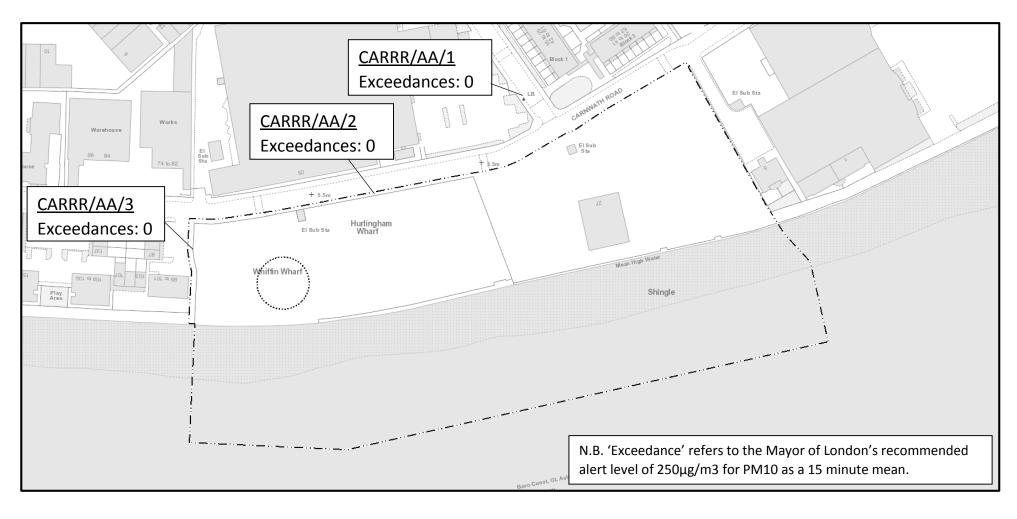

## AIR QUALITY MONITORING MONTHLY MONITORING REPORT CARNWATH ROAD RIVERSIDE (CARRR) AUGUST 2018

Figure 1 Graph of 15-min PM<sub>10</sub> Concentrations at CARRR/AA/1: August 2018

Figure 2 Graph of 15-min PM<sub>10</sub> Concentrations at CARRR/AA/2: August 2018

## **Exceedances:**

| Osiris Monitor<br>ID | Average PM <sub>10</sub><br>Concentration<br>(µg/m³) | Data<br>Capture<br>(%) | Number of<br>Exceedances of<br>the 15-Minute<br>PM <sub>10</sub> Alert Level<br>of 250 µg/m <sup>3</sup> . |
|----------------------|------------------------------------------------------|------------------------|------------------------------------------------------------------------------------------------------------|
| CARRR/AA/1           | 11.2                                                 | 97.6                   | 0                                                                                                          |
| CARRR/AA/2           | 12.8                                                 | 100                    | 0                                                                                                          |
| CARRR/AA/3           | 12.2                                                 | 94.3                   | 0                                                                                                          |