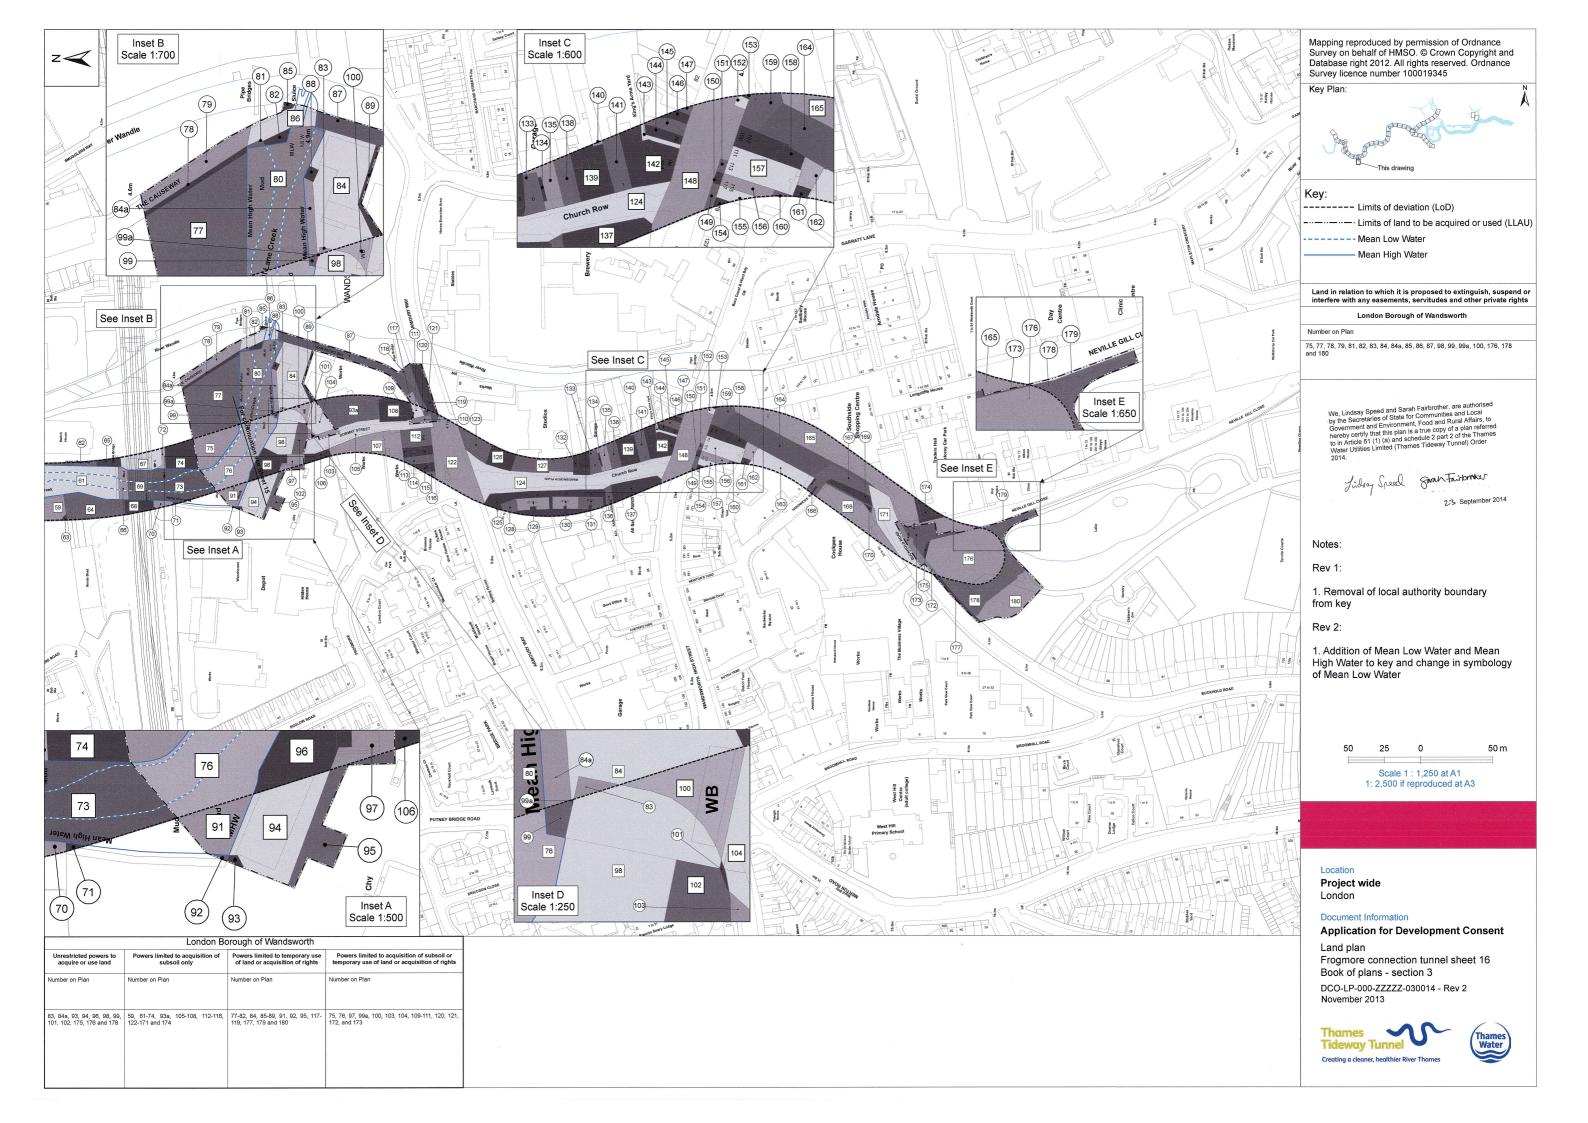

Key Plan:

Areas shown on this drawing

2

These Land plan sheet numbers follow the Works plan and section sheet numbers. Land plan sheet numbers not used: 9, 11, 12, 18, 21, 24, 27, 28, 30, 34, 50, 58 and 59

Key:

-· - · - Limits of deviation (LoD)

Limits of land to be acquired or used (LLAU)

We, Lindsay Speed and Sarah Fairbrother, are authorised by the Secretaries of State for Communities and Local Government and Environment, Food and Rural Affairs, to hereby certify that this plan is a true copy of a plan referred to in Article 61 (1) (a) and schedule 2 part 2 of the Thames Water Utilities Limited (Thames Tideway Tunnel) Order 2014.

Lidsay Speed garan Fairbroker

23 September 2014

Notes:

Rev 1:

1. LLAU revised on sheet 33

Rev 2:

1. LLAU revised on sheets 31 and 56

10,000 0 10,000 m