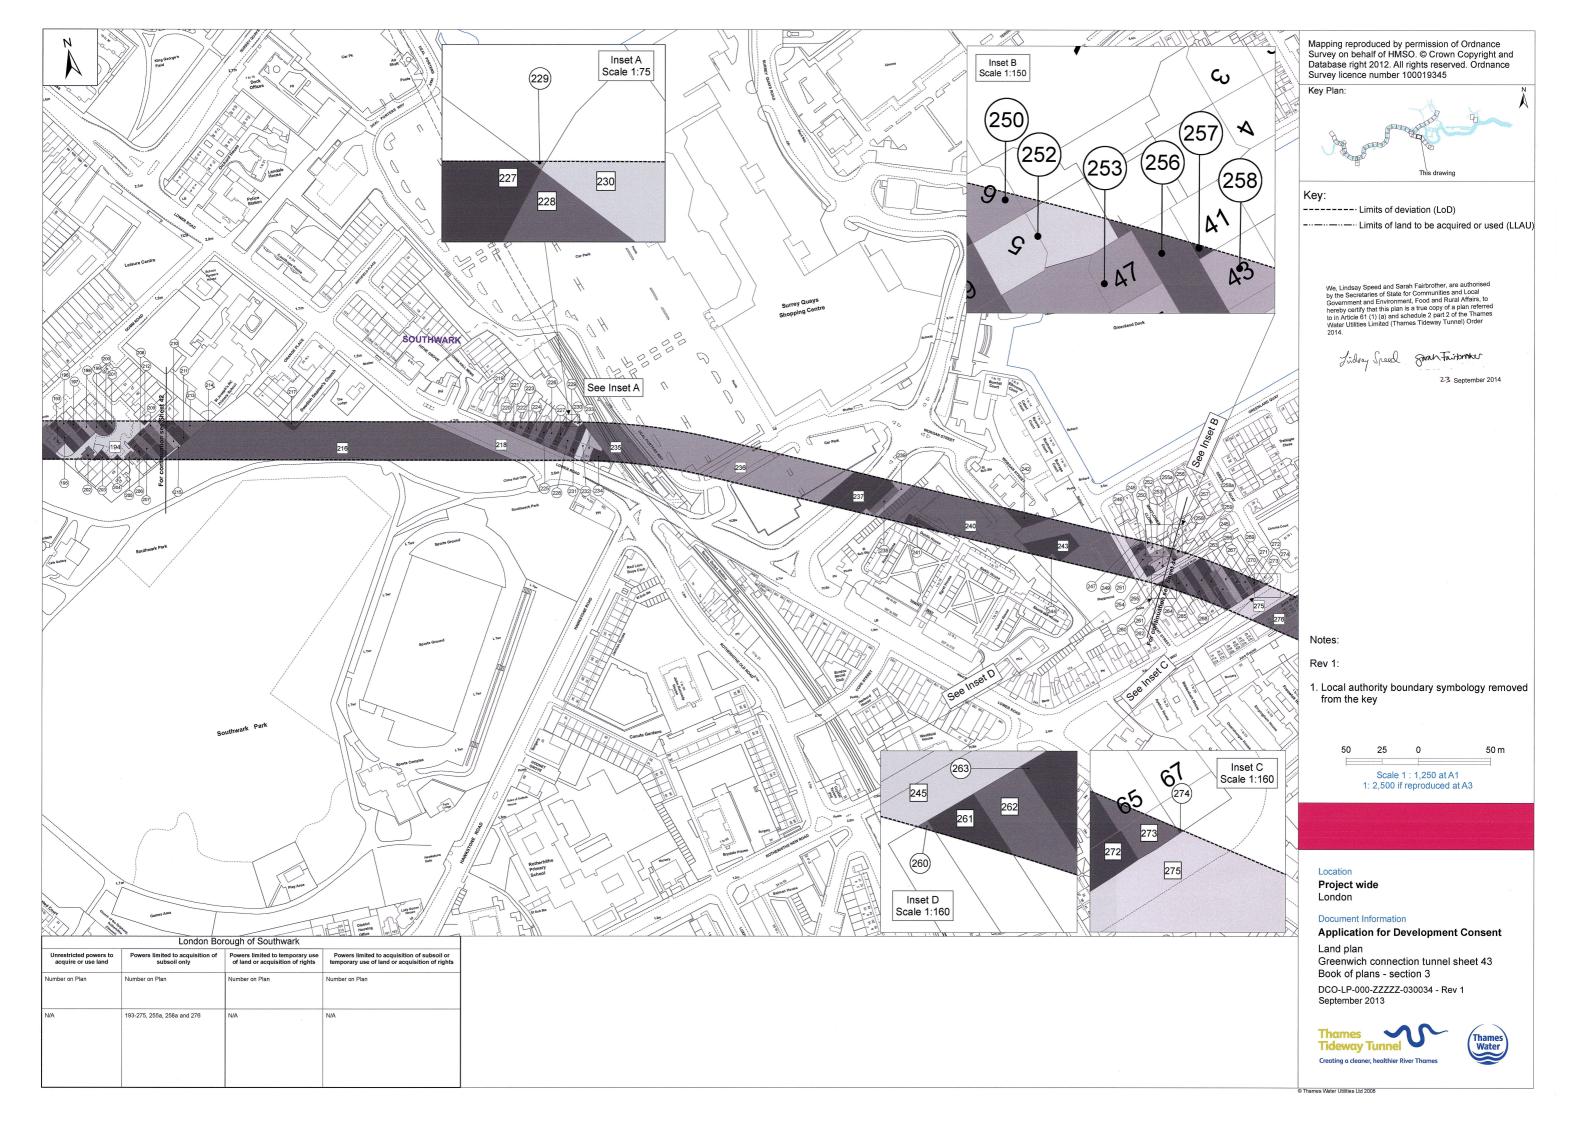

Key Plan:

Areas shown on this drawing

2

These Land plan sheet numbers follow the Works plan and section sheet numbers. Land plan sheet numbers not used: 9, 11, 12, 18, 21, 24, 27, 28, 30, 34, 50, 58 and 59

Key:

-· - · - Limits of deviation (LoD)

Limits of land to be acquired or used (LLAU)

We, Lindsay Speed and Sarah Fairbrother, are authorised by the Secretaries of State for Communities and Local Government and Environment, Food and Rural Affairs, to hereby certify that this plan is a true copy of a plan referred to in Article 61 (1) (a) and schedule 2 part 2 of the Thames Water Utilities Limited (Thames Tideway Tunnel) Order 2014.

Lidsay Speed garan Fairbroker

23 September 2014

Notes:

Rev 1:

1. LLAU revised on sheet 33

Rev 2:

1. LLAU revised on sheets 31 and 56

10,000 0 10,000 m

Scale 1 : 22,500 at A1
1: 45,000 if reproduced at A3

Location

Project wide London

Document Information

Application for Development Consent

Land plan sheet location Book of plans - section 3 DCO-LP-000-ZZZZZ-030001 - Rev 2