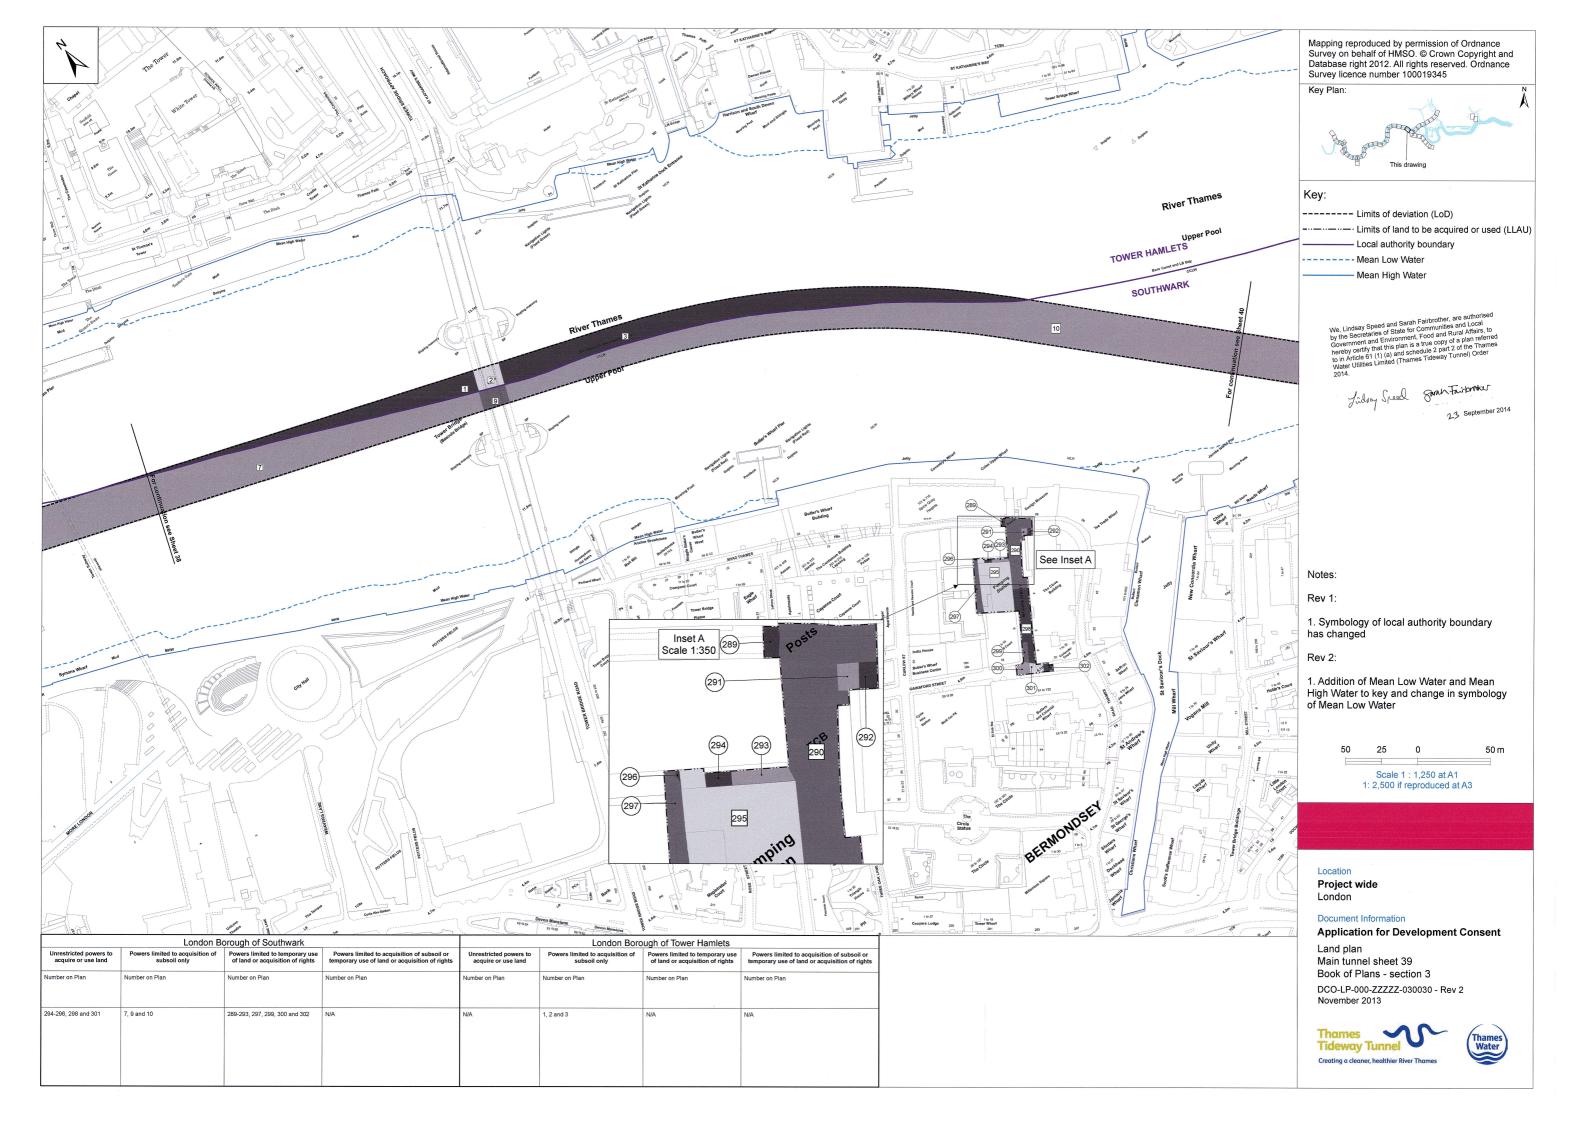

Key Plan:

Areas shown on this drawing

2

These Land plan sheet numbers follow the Works plan and section sheet numbers. Land plan sheet numbers not used: 9, 11, 12, 18, 21, 24, 27, 28, 30, 34, 50, 58 and 59

Key:

-· - · - Limits of deviation (LoD)

Limits of land to be acquired or used (LLAU)

We, Lindsay Speed and Sarah Fairbrother, are authorised by the Secretaries of State for Communities and Local Government and Environment, Food and Rural Affairs, to hereby certify that this plan is a true copy of a plan referred to in Article 61 (1) (a) and schedule 2 part 2 of the Thames Water Utilities Limited (Thames Tideway Tunnel) Order 2014.

Lidsay Speed garan Fairbroker

23 September 2014

Notes:

Rev 1:

1. LLAU revised on sheet 33

Rev 2:

1. LLAU revised on sheets 31 and 56

10,000 0 10,000 m

Scale 1 : 22,500 at A1
1: 45,000 if reproduced at A3

Location

Project wide London

Document Information

Application for Development Consent

Land plan sheet location Book of plans - section 3 DCO-LP-000-ZZZZZ-030001 - Rev 2