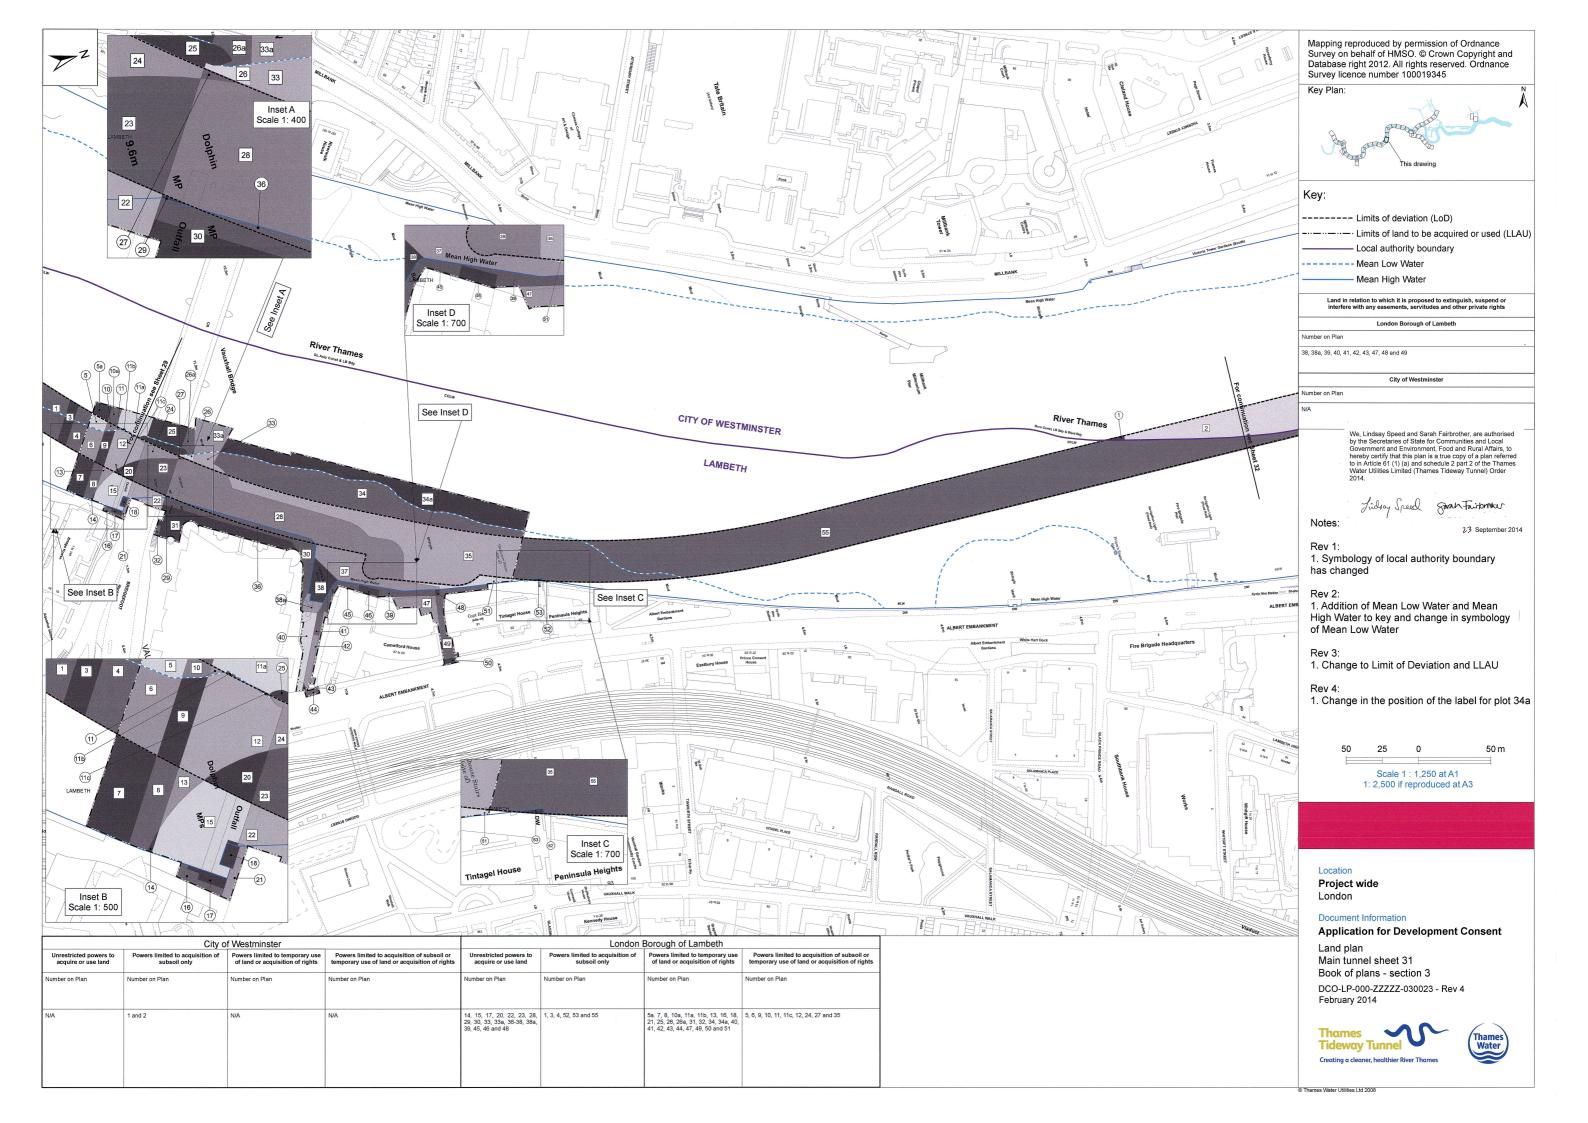

Key:

-· - · - Limits of deviation (LoD)

Limits of land to be acquired or used (LLAU)

We, Lindsay Speed and Sarah Fairbrother, are authorised by the Secretaries of State for Communities and Local Government and Environment, Food and Rural Affairs, to hereby certify that this plan is a true copy of a plan referred to in Article 61 (1) (a) and schedule 2 part 2 of the Thames Water Utilities Limited (Thames Tideway Tunnel) Order 2014.

Lidsay Speed garan Fairbroker

23 September 2014

Notes:

Rev 1:

1. LLAU revised on sheet 33

Rev 2:

1. LLAU revised on sheets 31 and 56

10,000 0 10,000 m