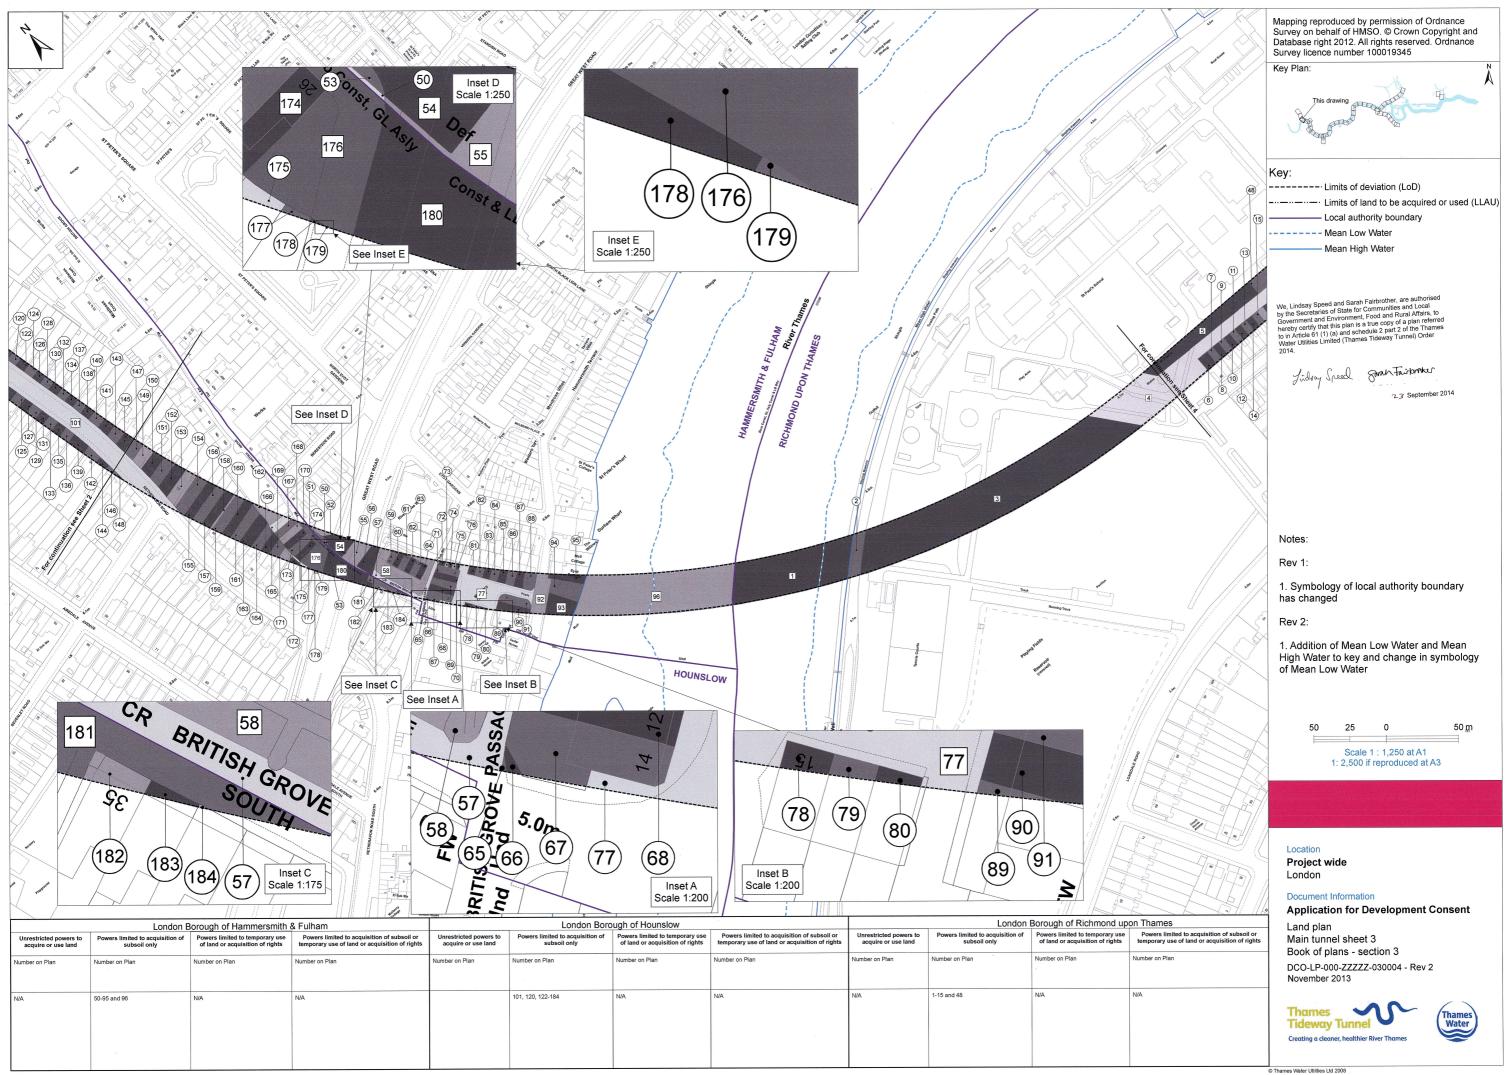

Key:

-· - · - Limits of deviation (LoD)

Limits of land to be acquired or used (LLAU)

We, Lindsay Speed and Sarah Fairbrother, are authorised by the Secretaries of State for Communities and Local Government and Environment, Food and Rural Affairs, to hereby certify that this plan is a true copy of a plan referred to in Article 61 (1) (a) and schedule 2 part 2 of the Thames Water Utilities Limited (Thames Tideway Tunnel) Order 2014.

Lidsay Speed garan Fairbroker

23 September 2014

Notes:

Rev 1:

1. LLAU revised on sheet 33

Rev 2:

1. LLAU revised on sheets 31 and 56

10,000 0 10,000 m