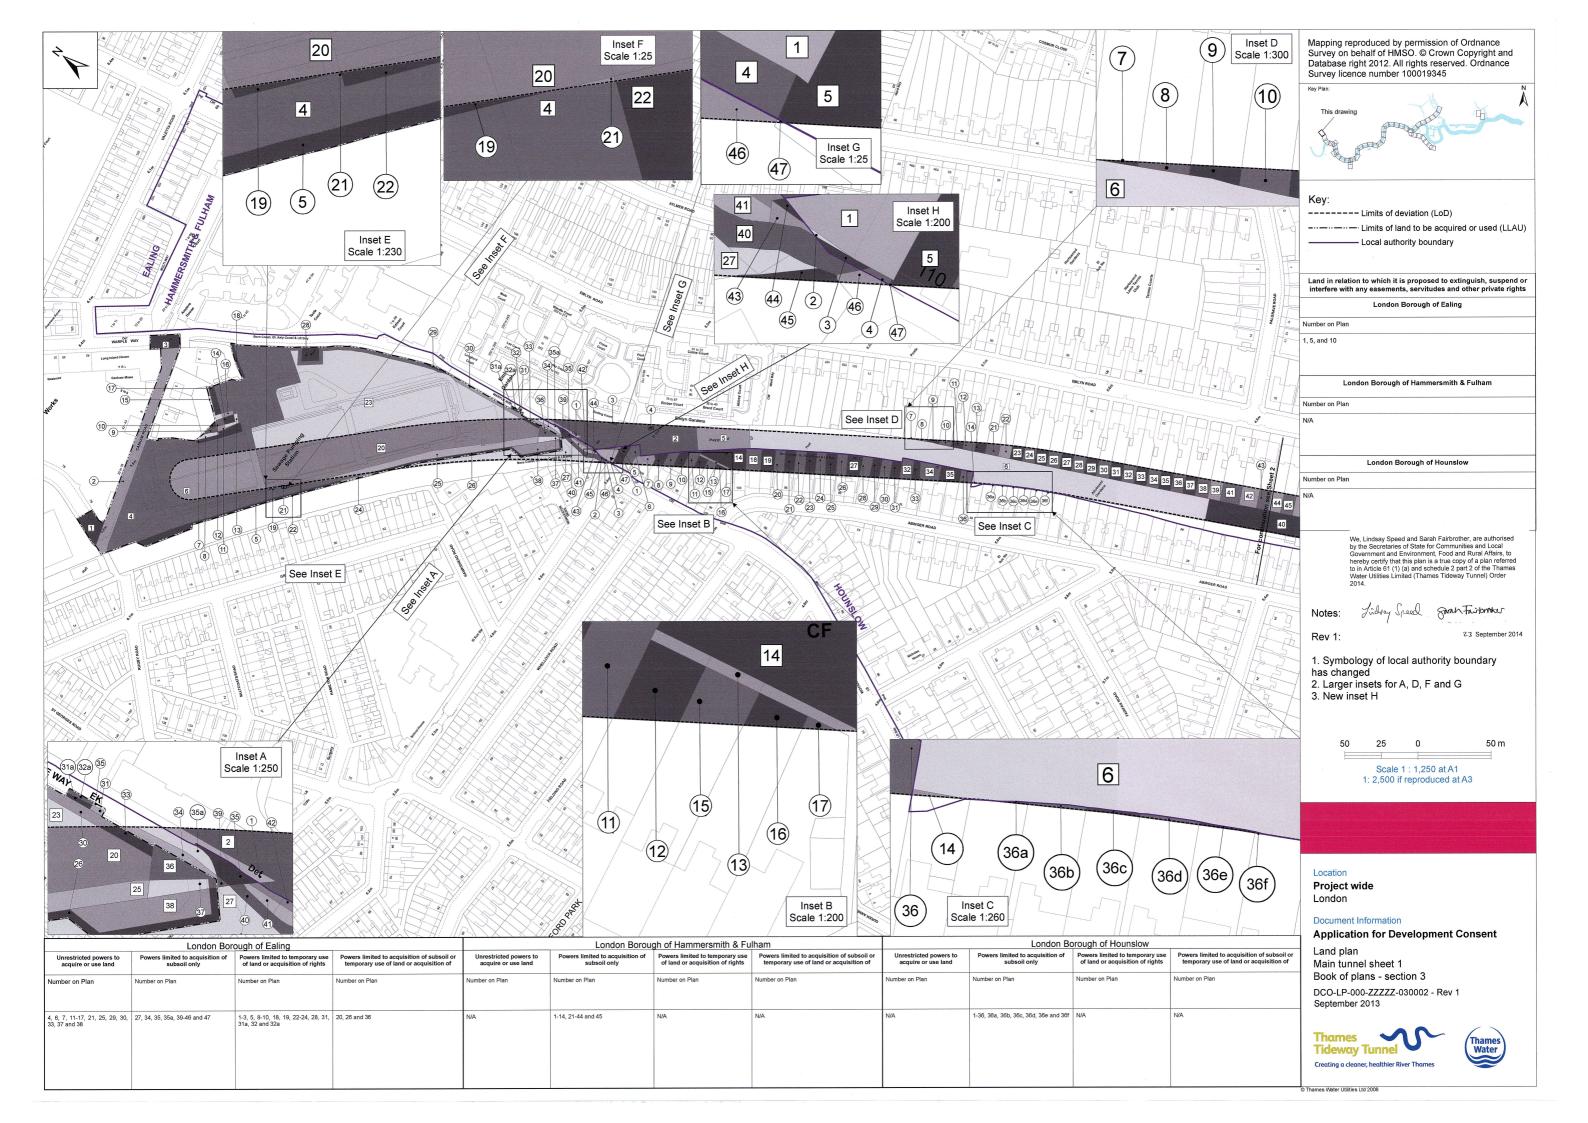

Key:

-· - · - Limits of deviation (LoD)

Limits of land to be acquired or used (LLAU)

We, Lindsay Speed and Sarah Fairbrother, are authorised by the Secretaries of State for Communities and Local Government and Environment, Food and Rural Affairs, to hereby certify that this plan is a true copy of a plan referred to in Article 61 (1) (a) and schedule 2 part 2 of the Thames Water Utilities Limited (Thames Tideway Tunnel) Order 2014.

Lidsay Speed garan Fairbroker

23 September 2014

Notes:

Rev 1:

1. LLAU revised on sheet 33

Rev 2:

1. LLAU revised on sheets 31 and 56

10,000 0 10,000 m