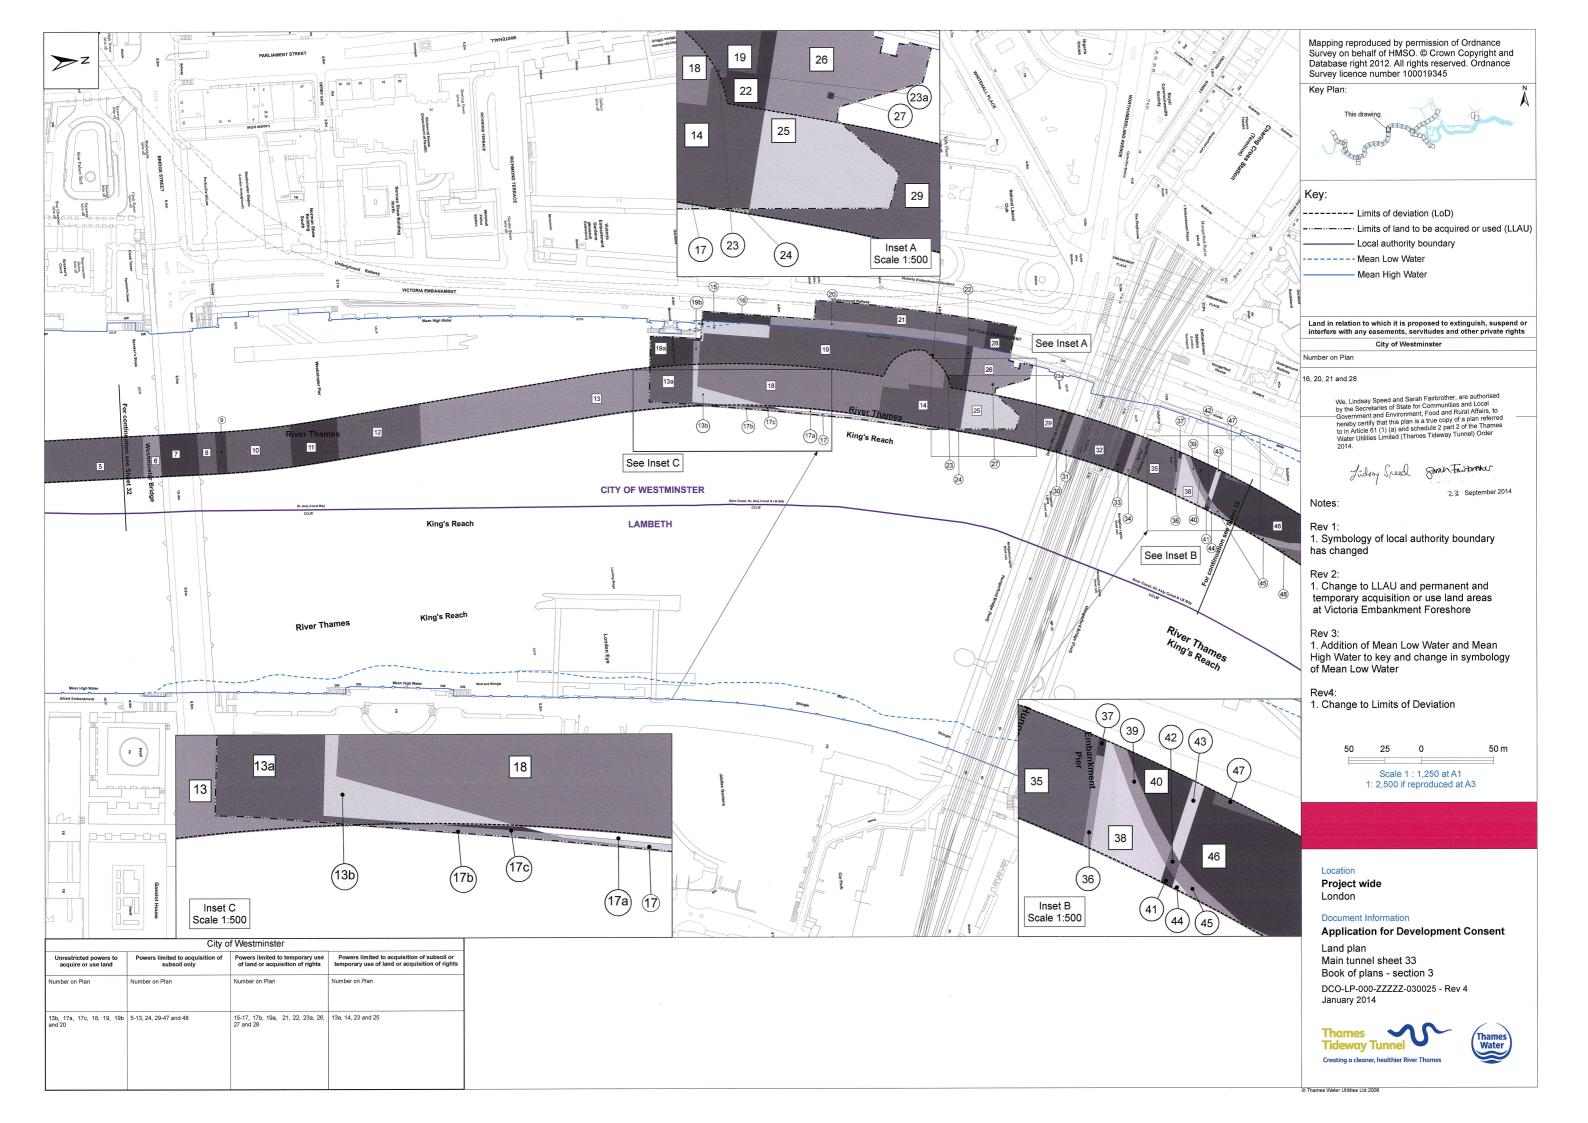

Key Plan:

Areas shown on this drawing

2

These Land plan sheet numbers follow the Works plan and section sheet numbers. Land plan sheet numbers not used: 9, 11, 12, 18, 21, 24, 27, 28, 30, 34, 50, 58 and 59

Key:

-· - · - Limits of deviation (LoD)

Limits of land to be acquired or used (LLAU)

We, Lindsay Speed and Sarah Fairbrother, are authorised by the Secretaries of State for Communities and Local Government and Environment, Food and Rural Affairs, to hereby certify that this plan is a true copy of a plan referred to in Article 61 (1) (a) and schedule 2 part 2 of the Thames Water Utilities Limited (Thames Tideway Tunnel) Order 2014.

Lidsay Speed garan Fairbroker

23 September 2014

Notes:

Rev 1:

1. LLAU revised on sheet 33

Rev 2:

1. LLAU revised on sheets 31 and 56

10,000 0 10,000 m

Scale 1 : 22,500 at A1
1: 45,000 if reproduced at A3

Location

Project wide London

Document Information

Application for Development Consent

Land plan sheet location Book of plans - section 3 DCO-LP-000-ZZZZZ-030001 - Rev 2