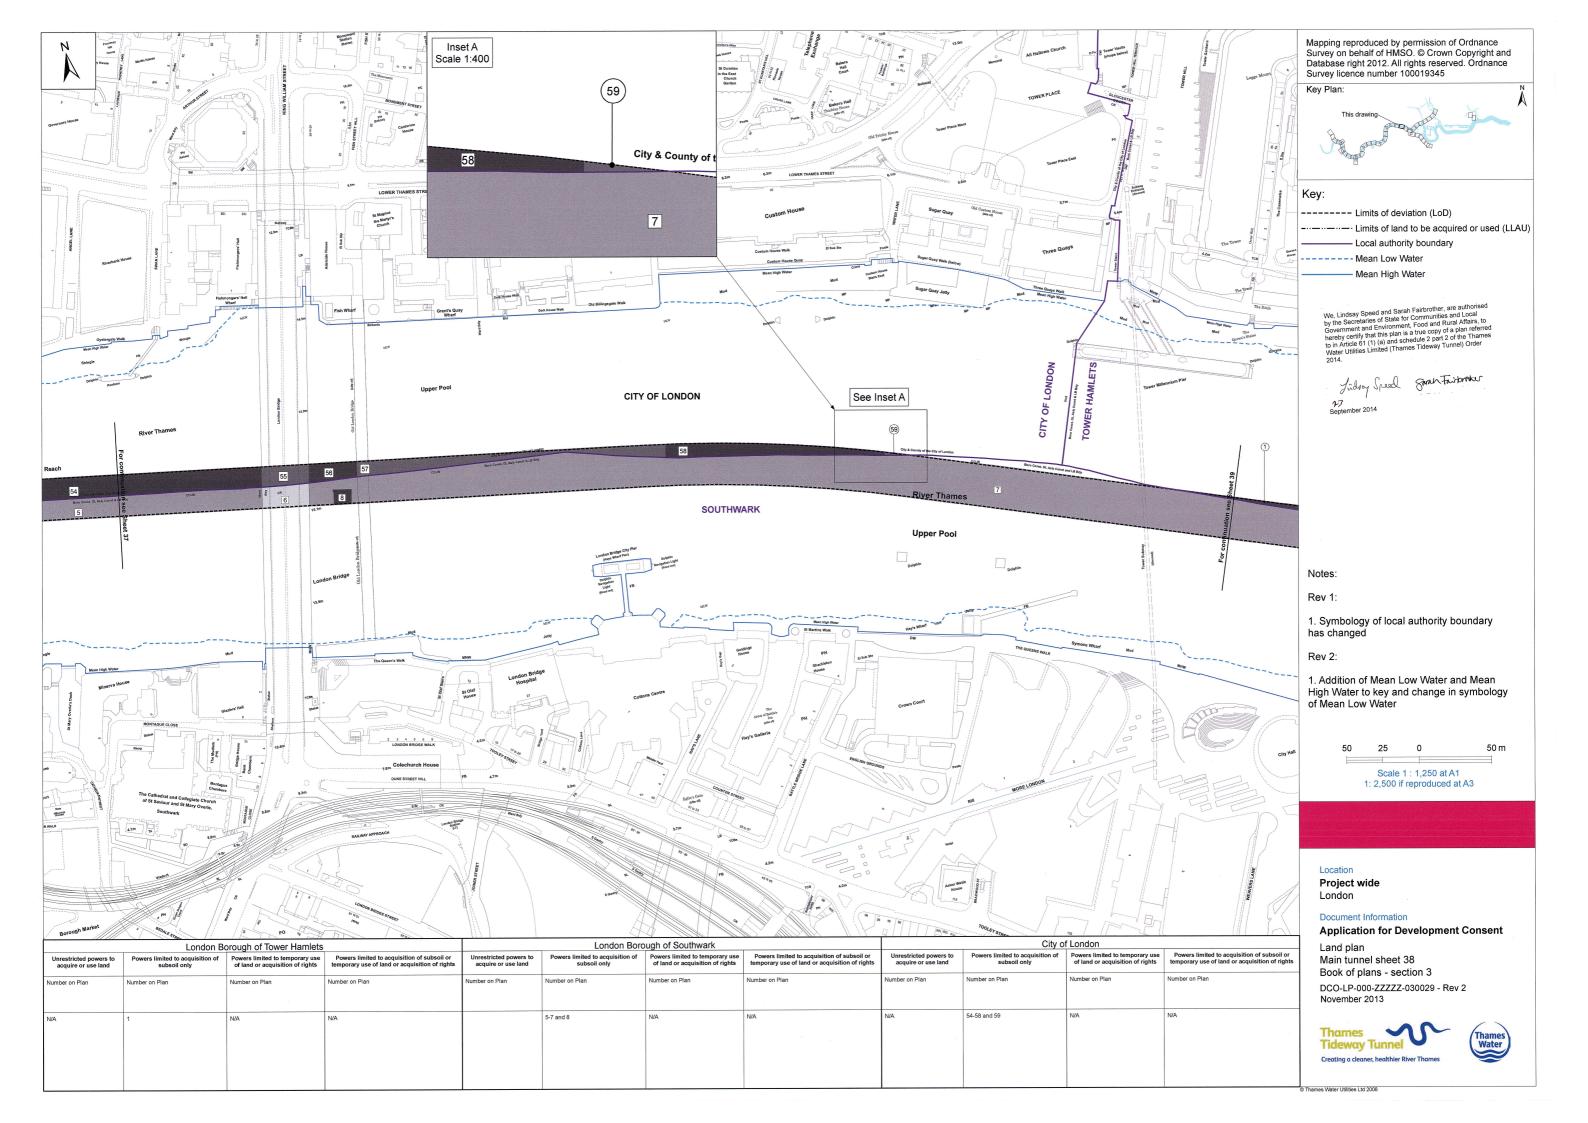

Key Plan:

Areas shown on this drawing

2

These Land plan sheet numbers follow the Works plan and section sheet numbers. Land plan sheet numbers not used: 9, 11, 12, 18, 21, 24, 27, 28, 30, 34, 50, 58 and 59

Key:

-· - · - Limits of deviation (LoD)

Limits of land to be acquired or used (LLAU)

We, Lindsay Speed and Sarah Fairbrother, are authorised by the Secretaries of State for Communities and Local Government and Environment, Food and Rural Affairs, to hereby certify that this plan is a true copy of a plan referred to in Article 61 (1) (a) and schedule 2 part 2 of the Thames Water Utilities Limited (Thames Tideway Tunnel) Order 2014.

Lidsay Speed garan Fairbroker

23 September 2014

Notes:

Rev 1:

1. LLAU revised on sheet 33

Rev 2:

1. LLAU revised on sheets 31 and 56

10,000 0 10,000 m

Scale 1 : 22,500 at A1
1: 45,000 if reproduced at A3

Location

Project wide London

Document Information

Application for Development Consent

Land plan sheet location Book of plans - section 3 DCO-LP-000-ZZZZZ-030001 - Rev 2