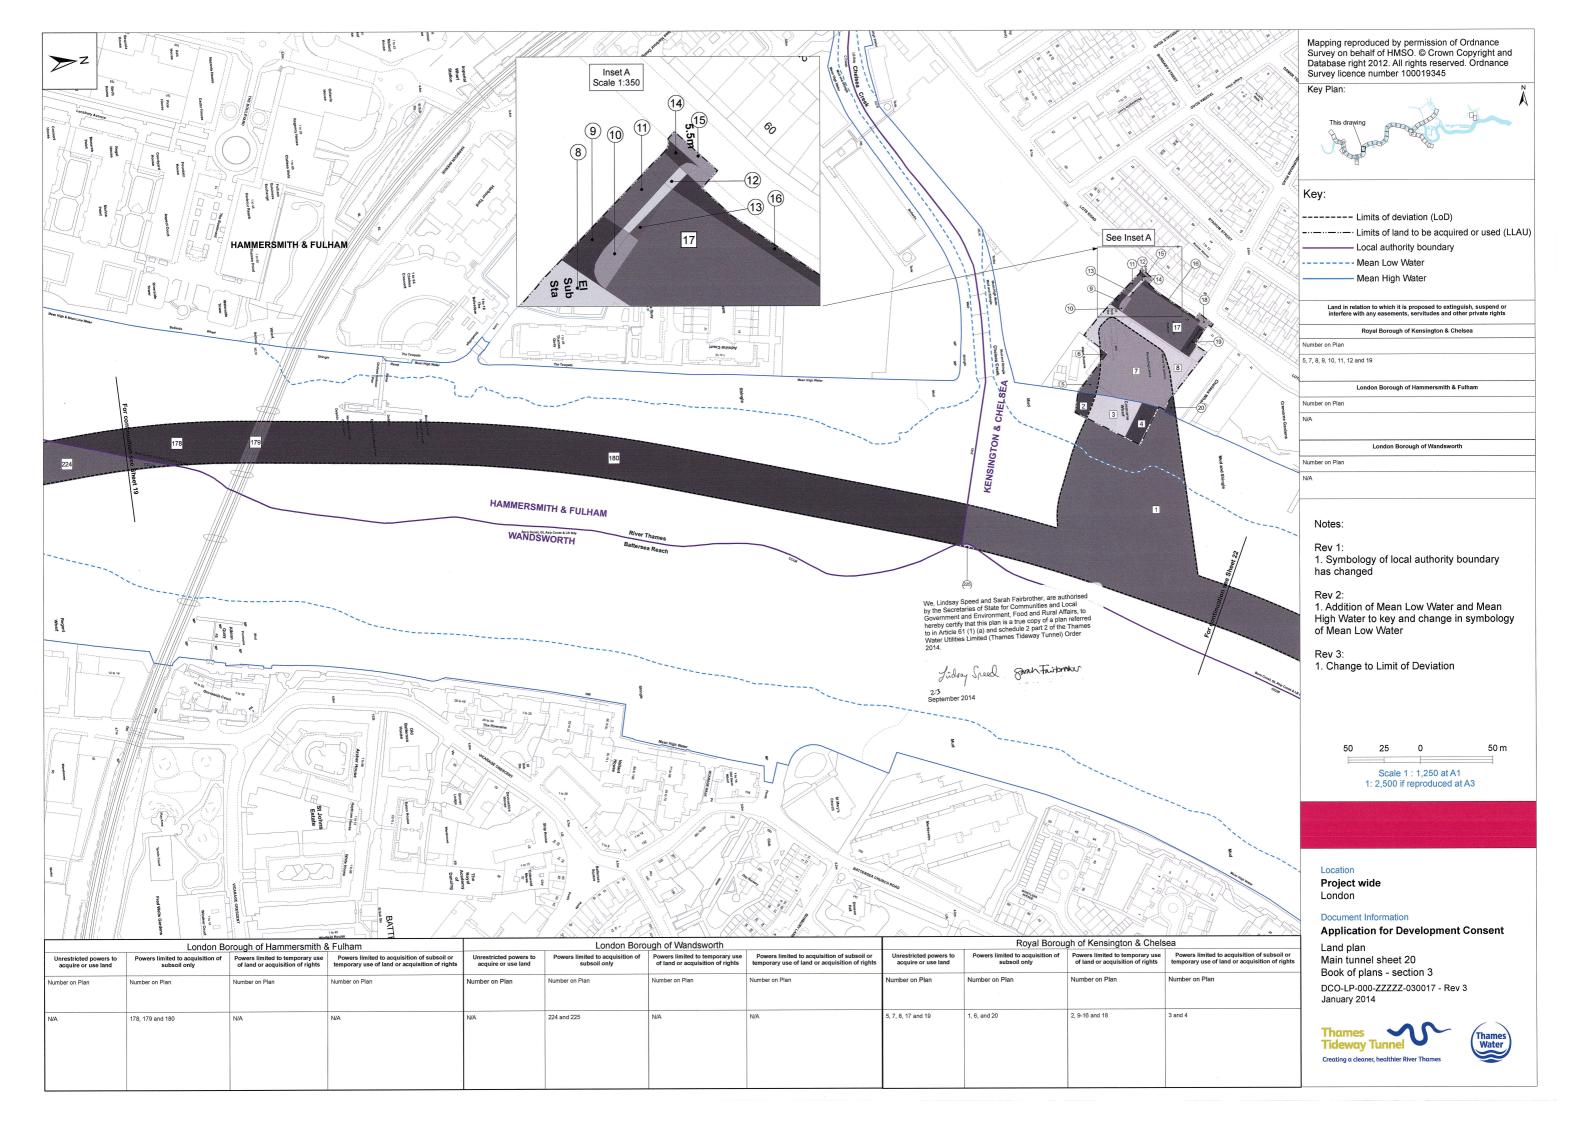

Key Plan:

Areas shown on this drawing

2

These Land plan sheet numbers follow the Works plan and section sheet numbers. Land plan sheet numbers not used: 9, 11, 12, 18, 21, 24, 27, 28, 30, 34, 50, 58 and 59

Key:

-· - · - Limits of deviation (LoD)

Limits of land to be acquired or used (LLAU)

We, Lindsay Speed and Sarah Fairbrother, are authorised by the Secretaries of State for Communities and Local Government and Environment, Food and Rural Affairs, to hereby certify that this plan is a true copy of a plan referred to in Article 61 (1) (a) and schedule 2 part 2 of the Thames Water Utilities Limited (Thames Tideway Tunnel) Order 2014.

Lidsay Speed garan Fairbroker

23 September 2014

Notes:

Rev 1:

1. LLAU revised on sheet 33

Rev 2:

1. LLAU revised on sheets 31 and 56

10,000 0 10,000 m

Scale 1 : 22,500 at A1
1: 45,000 if reproduced at A3

Location

Project wide London

Document Information

Application for Development Consent

Land plan sheet location Book of plans - section 3 DCO-LP-000-ZZZZZ-030001 - Rev 2