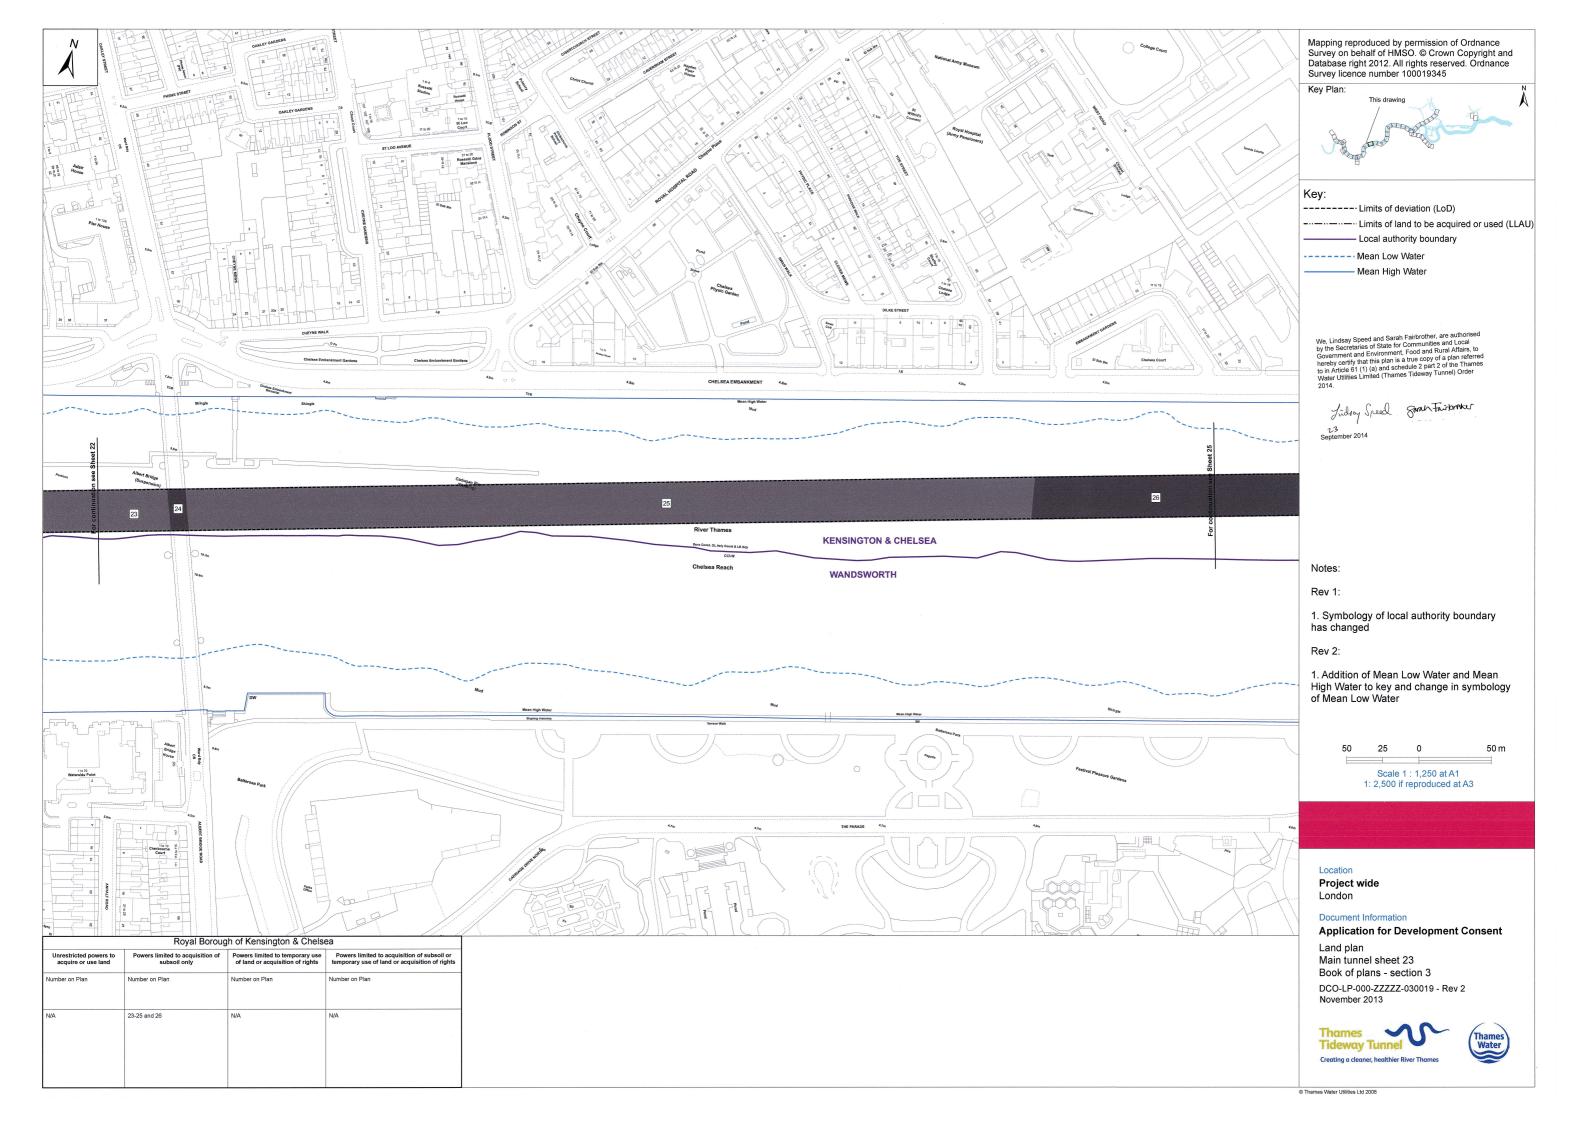

Key Plan:

Areas shown on this drawing

2

These Land plan sheet numbers follow the Works plan and section sheet numbers. Land plan sheet numbers not used: 9, 11, 12, 18, 21, 24, 27, 28, 30, 34, 50, 58 and 59

Key:

-· - · - Limits of deviation (LoD)

Limits of land to be acquired or used (LLAU)

We, Lindsay Speed and Sarah Fairbrother, are authorised by the Secretaries of State for Communities and Local Government and Environment, Food and Rural Affairs, to hereby certify that this plan is a true copy of a plan referred to in Article 61 (1) (a) and schedule 2 part 2 of the Thames Water Utilities Limited (Thames Tideway Tunnel) Order 2014.

Lidsay Speed garan Fairbroker

23 September 2014

Notes:

Rev 1:

1. LLAU revised on sheet 33

Rev 2:

1. LLAU revised on sheets 31 and 56

10,000 0 10,000 m

Scale 1 : 22,500 at A1
1: 45,000 if reproduced at A3

Location

Project wide London

Document Information

Application for Development Consent

Land plan sheet location Book of plans - section 3 DCO-LP-000-ZZZZZ-030001 - Rev 2