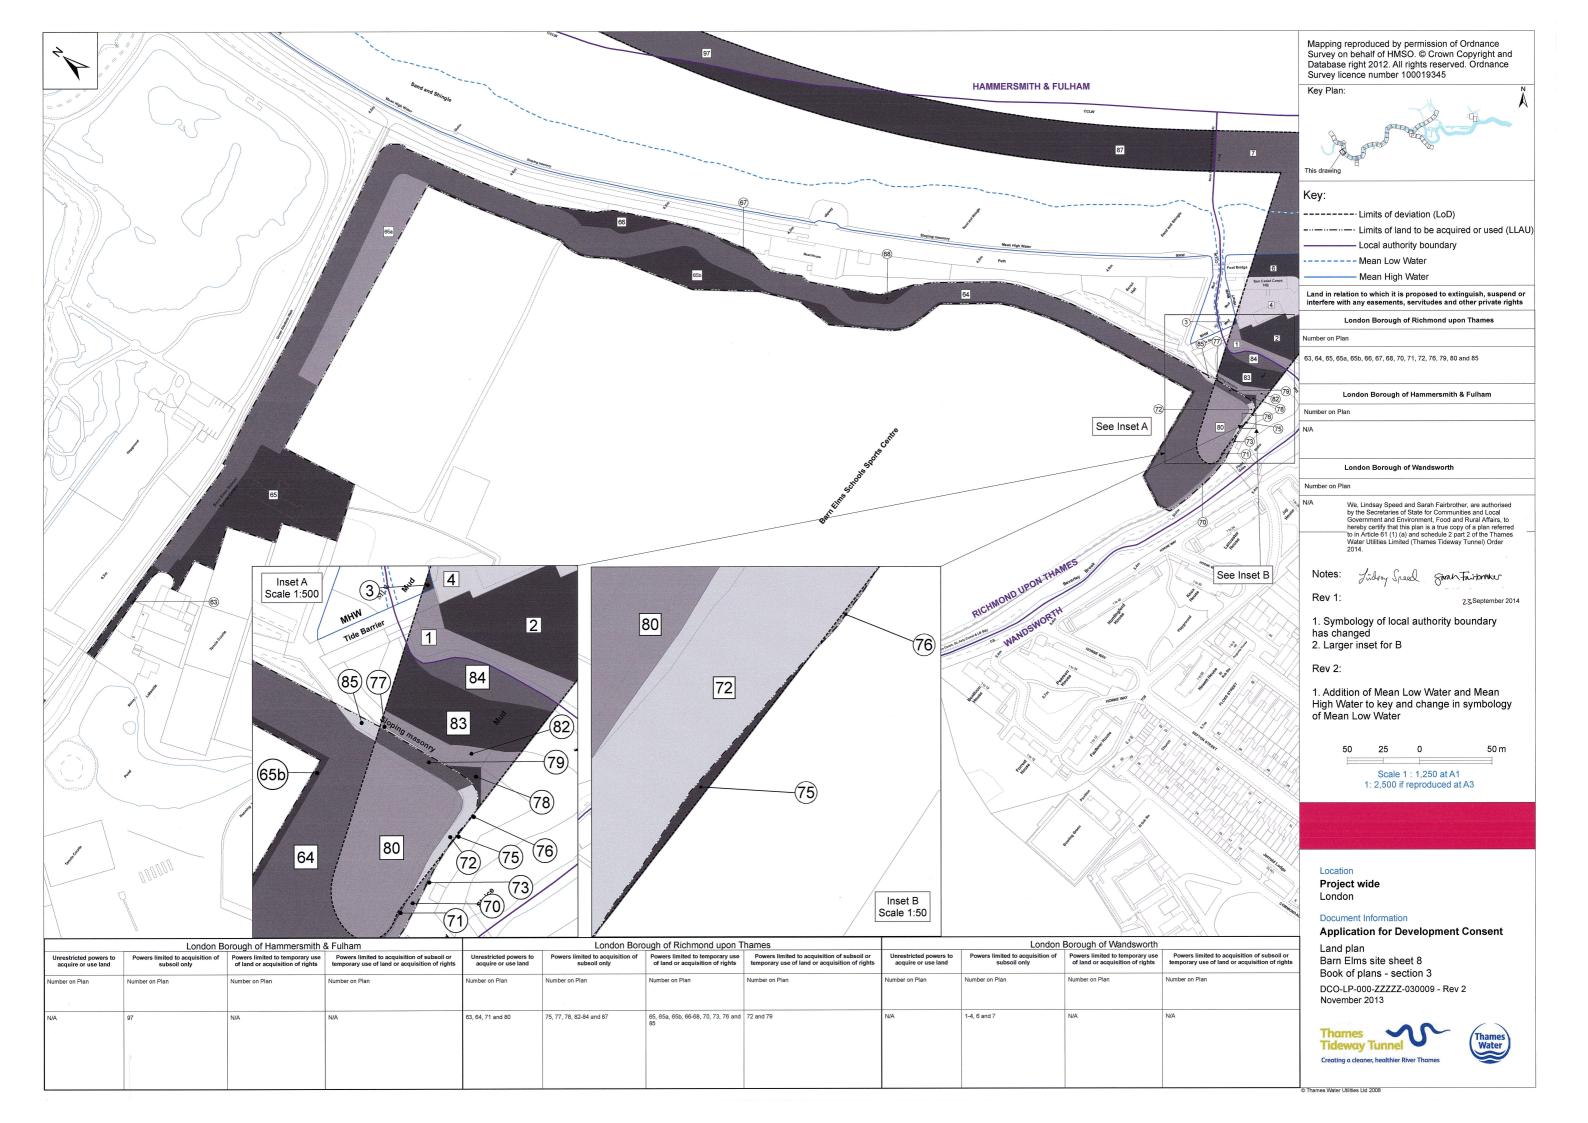

Key Plan:

Areas shown on this drawing

2

These Land plan sheet numbers follow the Works plan and section sheet numbers. Land plan sheet numbers not used: 9, 11, 12, 18, 21, 24, 27, 28, 30, 34, 50, 58 and 59

Key:

-· - · - Limits of deviation (LoD)

Limits of land to be acquired or used (LLAU)

We, Lindsay Speed and Sarah Fairbrother, are authorised by the Secretaries of State for Communities and Local Government and Environment, Food and Rural Affairs, to hereby certify that this plan is a true copy of a plan referred to in Article 61 (1) (a) and schedule 2 part 2 of the Thames Water Utilities Limited (Thames Tideway Tunnel) Order 2014.

Lidsay Speed garan Fairbroker

23 September 2014

Notes:

Rev 1:

1. LLAU revised on sheet 33

Rev 2:

1. LLAU revised on sheets 31 and 56

10,000 0 10,000 m

Scale 1 : 22,500 at A1
1: 45,000 if reproduced at A3

Location

Project wide London

Document Information

Application for Development Consent

Land plan sheet location Book of plans - section 3 DCO-LP-000-ZZZZZ-030001 - Rev 2