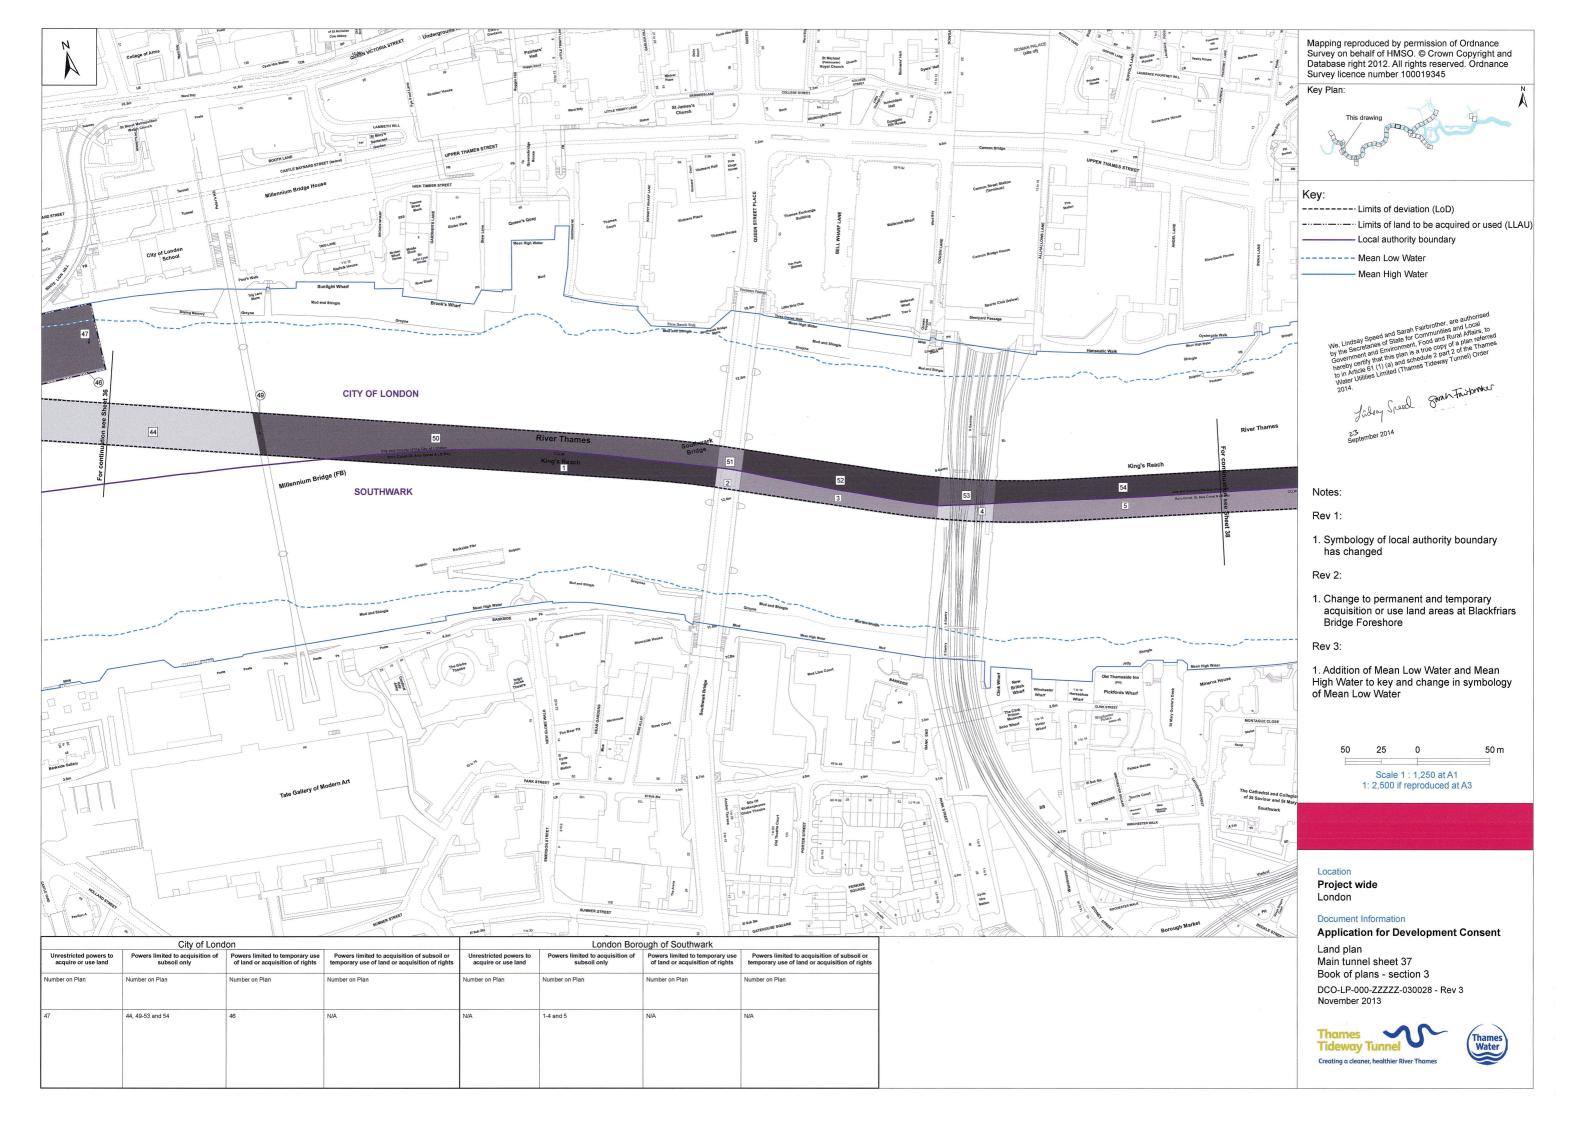

Key Plan:

Areas shown on this drawing

2

These Land plan sheet numbers follow the Works plan and section sheet numbers. Land plan sheet numbers not used: 9, 11, 12, 18, 21, 24, 27, 28, 30, 34, 50, 58 and 59

Key:

-· - · - Limits of deviation (LoD)

Limits of land to be acquired or used (LLAU)

We, Lindsay Speed and Sarah Fairbrother, are authorised by the Secretaries of State for Communities and Local Government and Environment, Food and Rural Affairs, to hereby certify that this plan is a true copy of a plan referred to in Article 61 (1) (a) and schedule 2 part 2 of the Thames Water Utilities Limited (Thames Tideway Tunnel) Order 2014.

Lidsay Speed garan Fairbroker

23 September 2014

Notes:

Rev 1:

1. LLAU revised on sheet 33

Rev 2:

1. LLAU revised on sheets 31 and 56

10,000 0 10,000 m

Scale 1 : 22,500 at A1
1: 45,000 if reproduced at A3

Location

Project wide London

Document Information

Application for Development Consent

Land plan sheet location Book of plans - section 3 DCO-LP-000-ZZZZZ-030001 - Rev 2