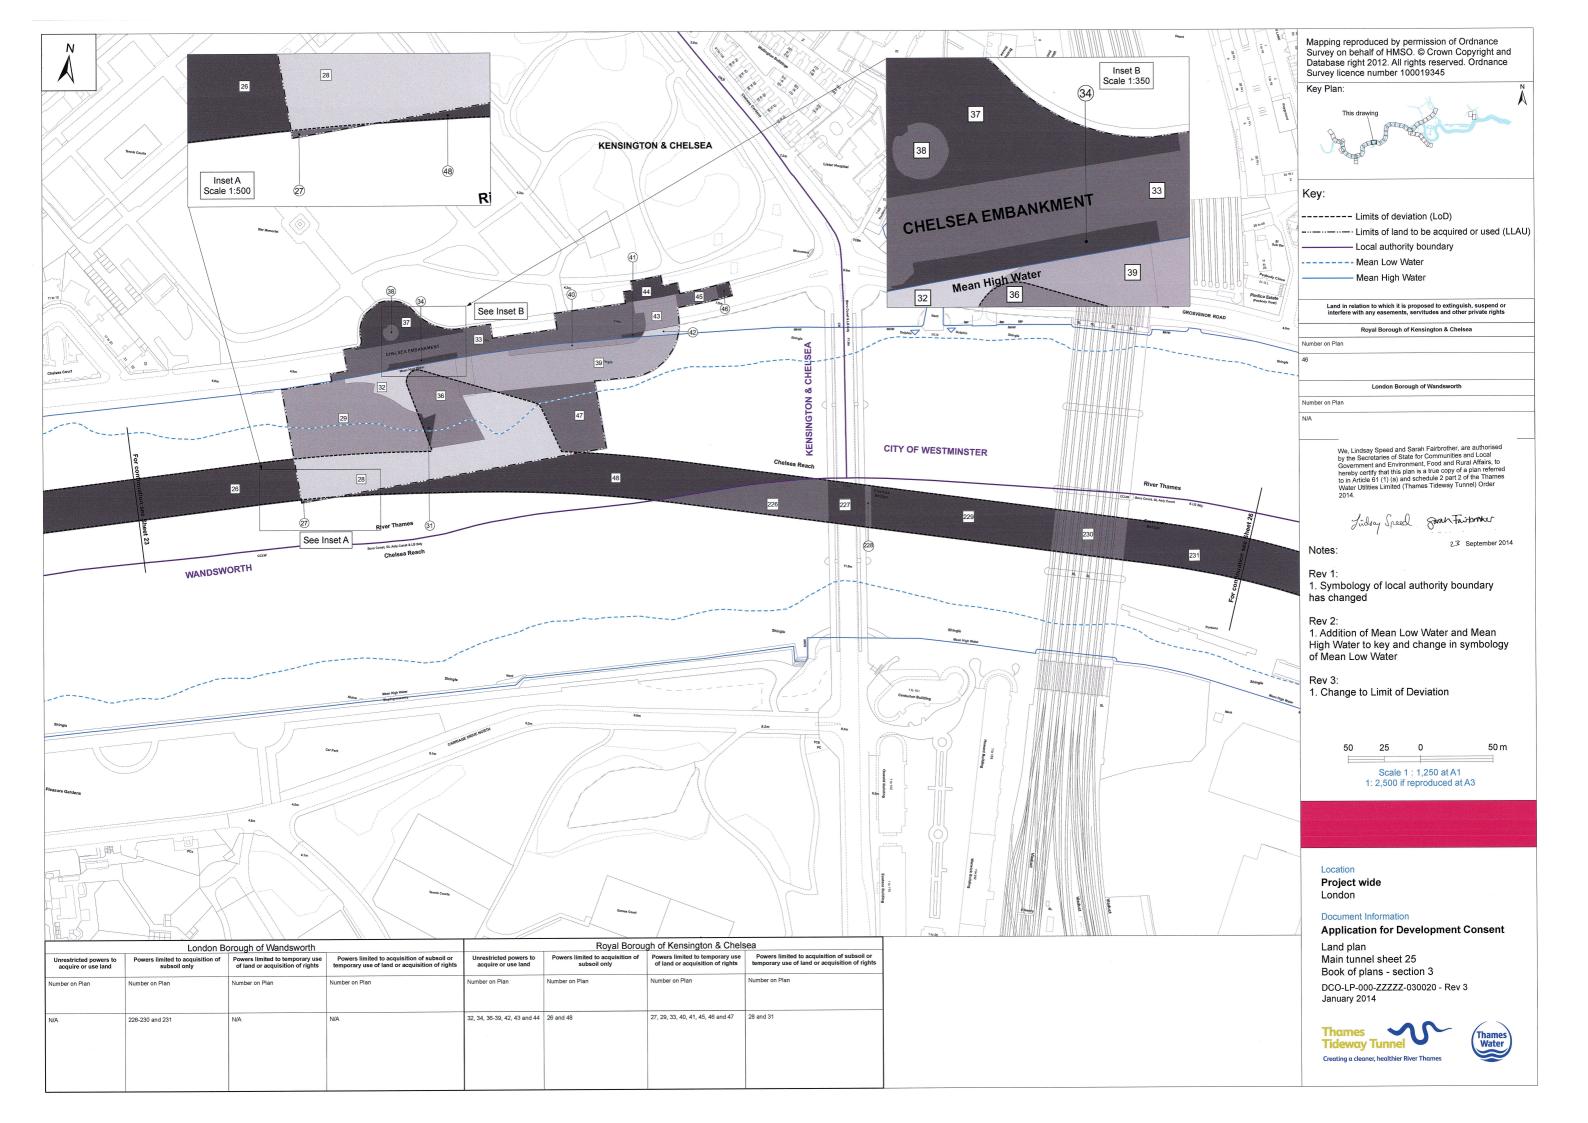

Key Plan:

Areas shown on this drawing

2

These Land plan sheet numbers follow the Works plan and section sheet numbers. Land plan sheet numbers not used: 9, 11, 12, 18, 21, 24, 27, 28, 30, 34, 50, 58 and 59

Key:

-· - · - Limits of deviation (LoD)

Limits of land to be acquired or used (LLAU)

We, Lindsay Speed and Sarah Fairbrother, are authorised by the Secretaries of State for Communities and Local Government and Environment, Food and Rural Affairs, to hereby certify that this plan is a true copy of a plan referred to in Article 61 (1) (a) and schedule 2 part 2 of the Thames Water Utilities Limited (Thames Tideway Tunnel) Order 2014.

Lidsay Speed garan Fairbroker

23 September 2014

Notes:

Rev 1:

1. LLAU revised on sheet 33

Rev 2:

1. LLAU revised on sheets 31 and 56

10,000 0 10,000 m

Scale 1 : 22,500 at A1
1: 45,000 if reproduced at A3

Location

Project wide London

Document Information

Application for Development Consent

Land plan sheet location Book of plans - section 3 DCO-LP-000-ZZZZZ-030001 - Rev 2