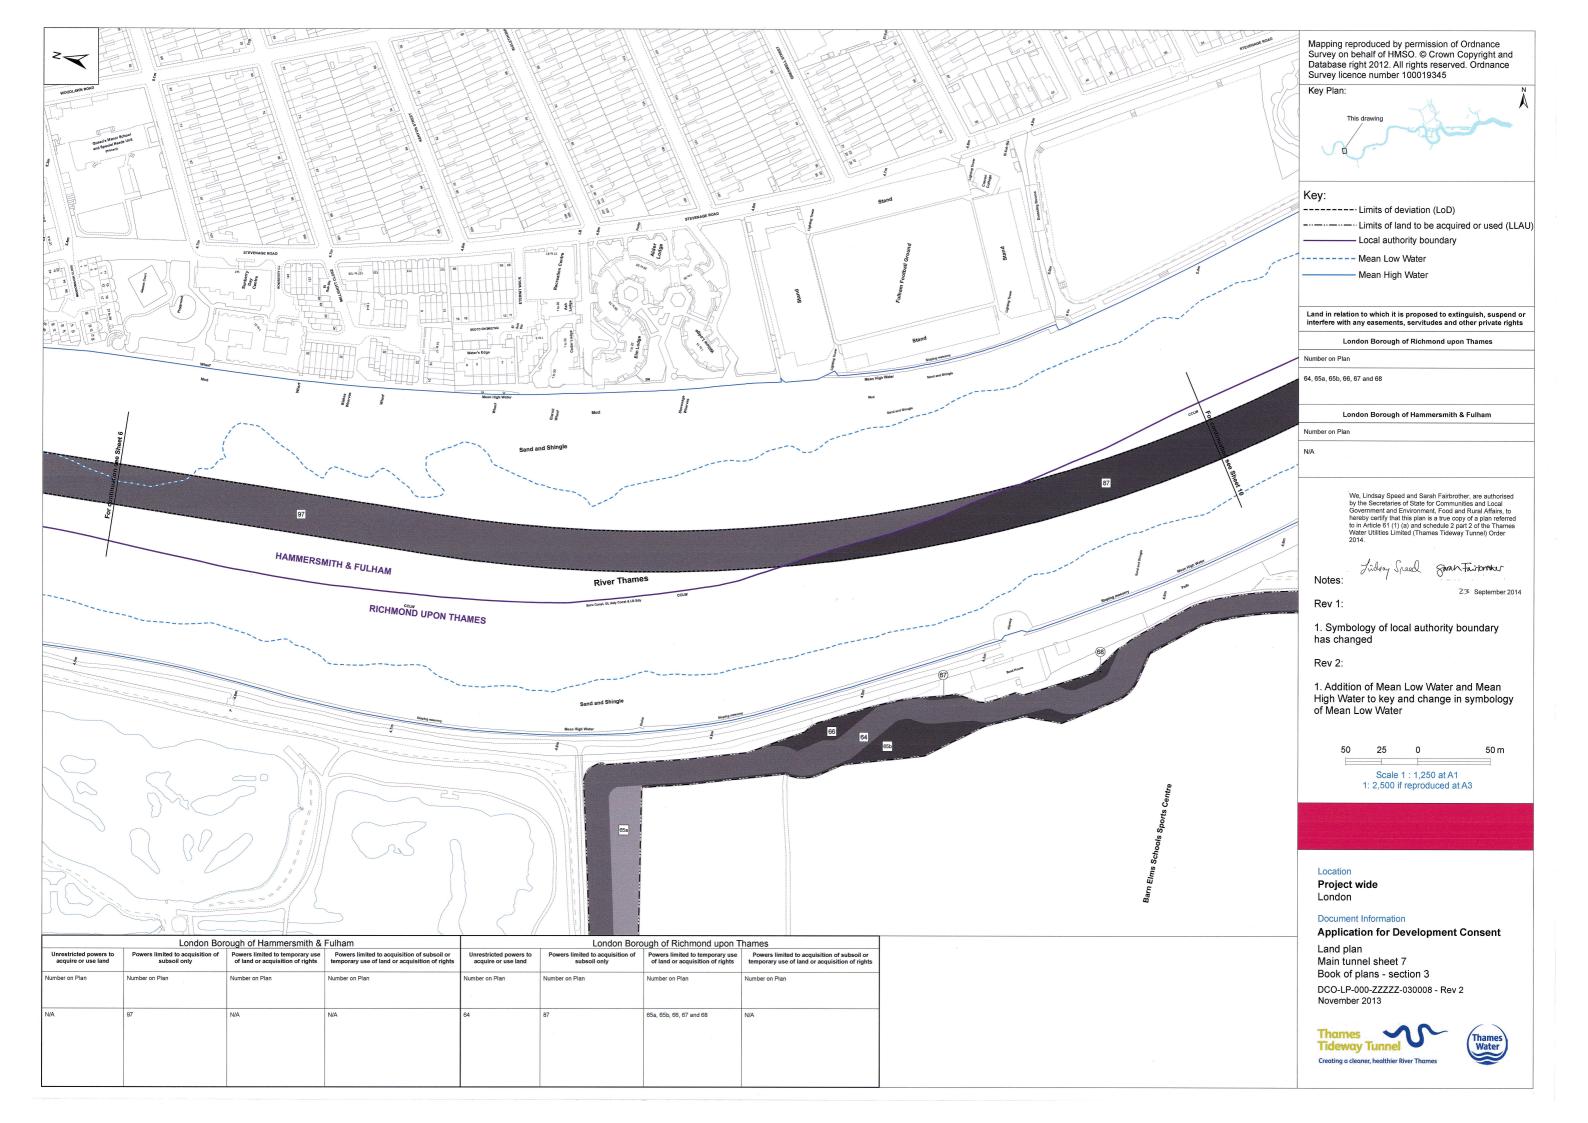

Key:

-· - · - Limits of deviation (LoD)

Limits of land to be acquired or used (LLAU)

We, Lindsay Speed and Sarah Fairbrother, are authorised by the Secretaries of State for Communities and Local Government and Environment, Food and Rural Affairs, to hereby certify that this plan is a true copy of a plan referred to in Article 61 (1) (a) and schedule 2 part 2 of the Thames Water Utilities Limited (Thames Tideway Tunnel) Order 2014.

Lidsay Speed garan Fairbroker

23 September 2014

Notes:

Rev 1:

1. LLAU revised on sheet 33

Rev 2:

1. LLAU revised on sheets 31 and 56

10,000 0 10,000 m

Scale 1 : 22,500 at A1
1: 45,000 if reproduced at A3

Location

Project wide London

Document Information

Application for Development Consent

Land plan sheet location Book of plans - section 3 DCO-LP-000-ZZZZZ-030001 - Rev 2