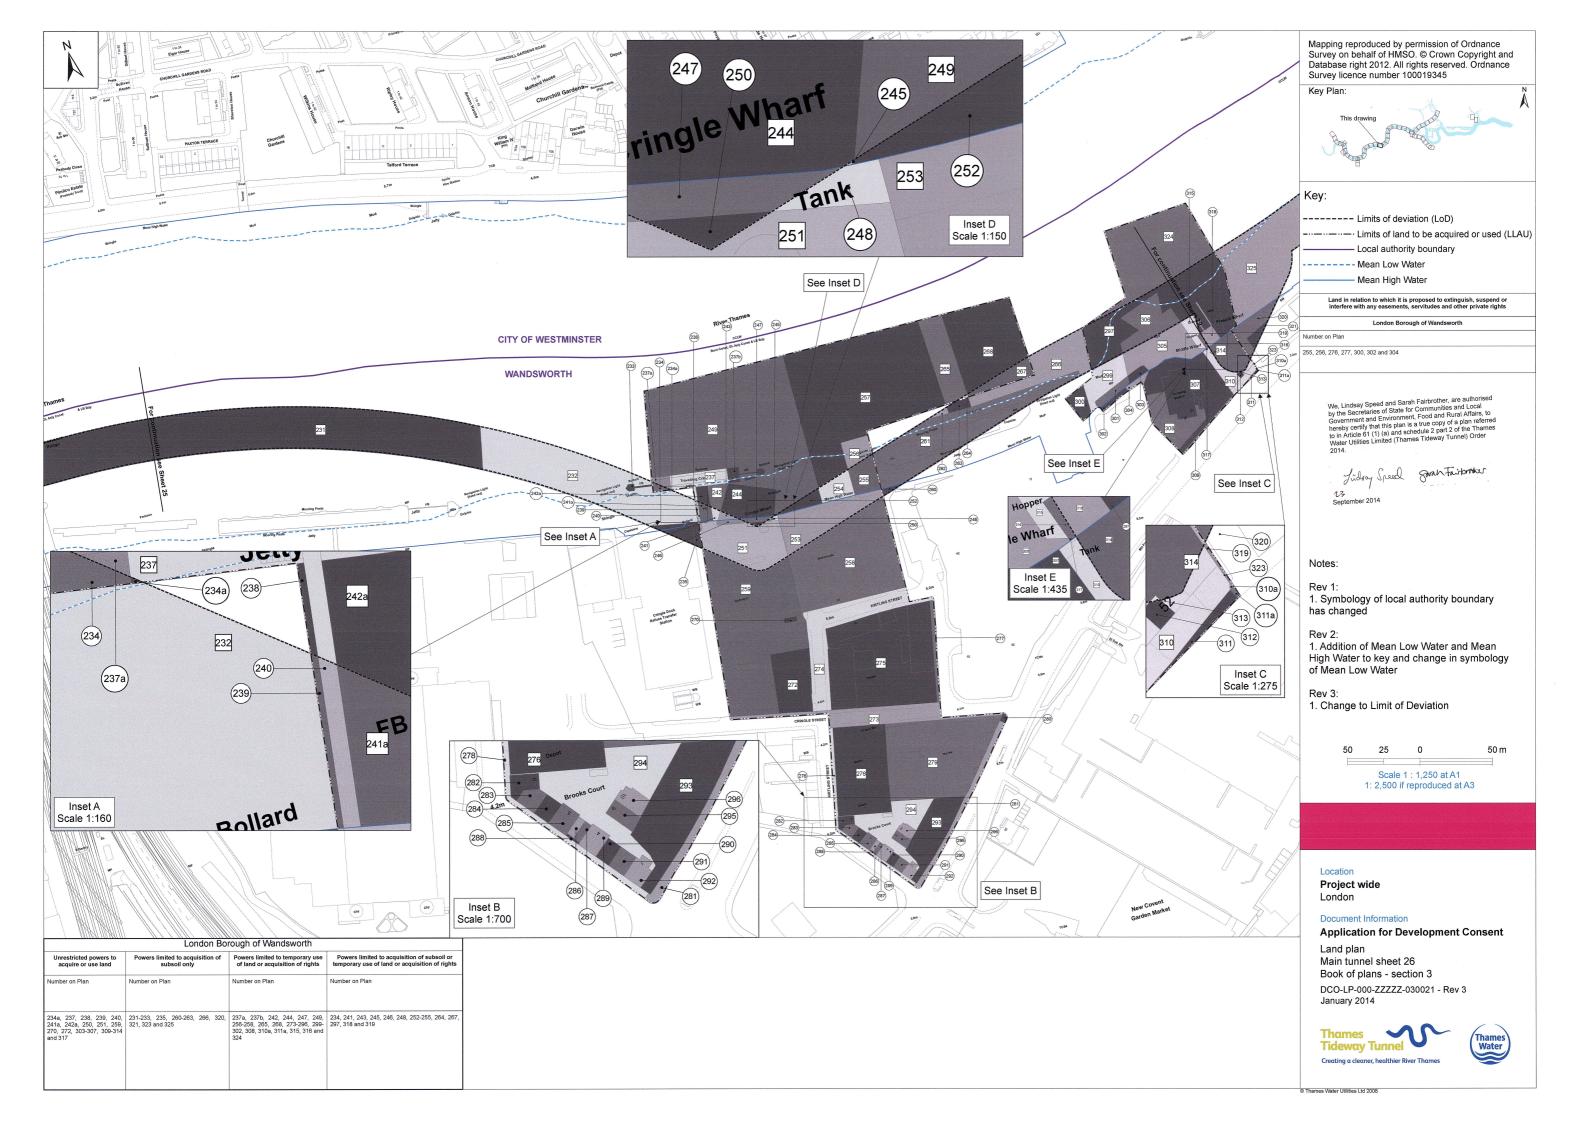

Key:

-· - · - Limits of deviation (LoD)

Limits of land to be acquired or used (LLAU)

We, Lindsay Speed and Sarah Fairbrother, are authorised by the Secretaries of State for Communities and Local Government and Environment, Food and Rural Affairs, to hereby certify that this plan is a true copy of a plan referred to in Article 61 (1) (a) and schedule 2 part 2 of the Thames Water Utilities Limited (Thames Tideway Tunnel) Order 2014.

Lidsay Speed garan Fairbroker

23 September 2014

Notes:

Rev 1:

1. LLAU revised on sheet 33

Rev 2:

1. LLAU revised on sheets 31 and 56

10,000 0 10,000 m