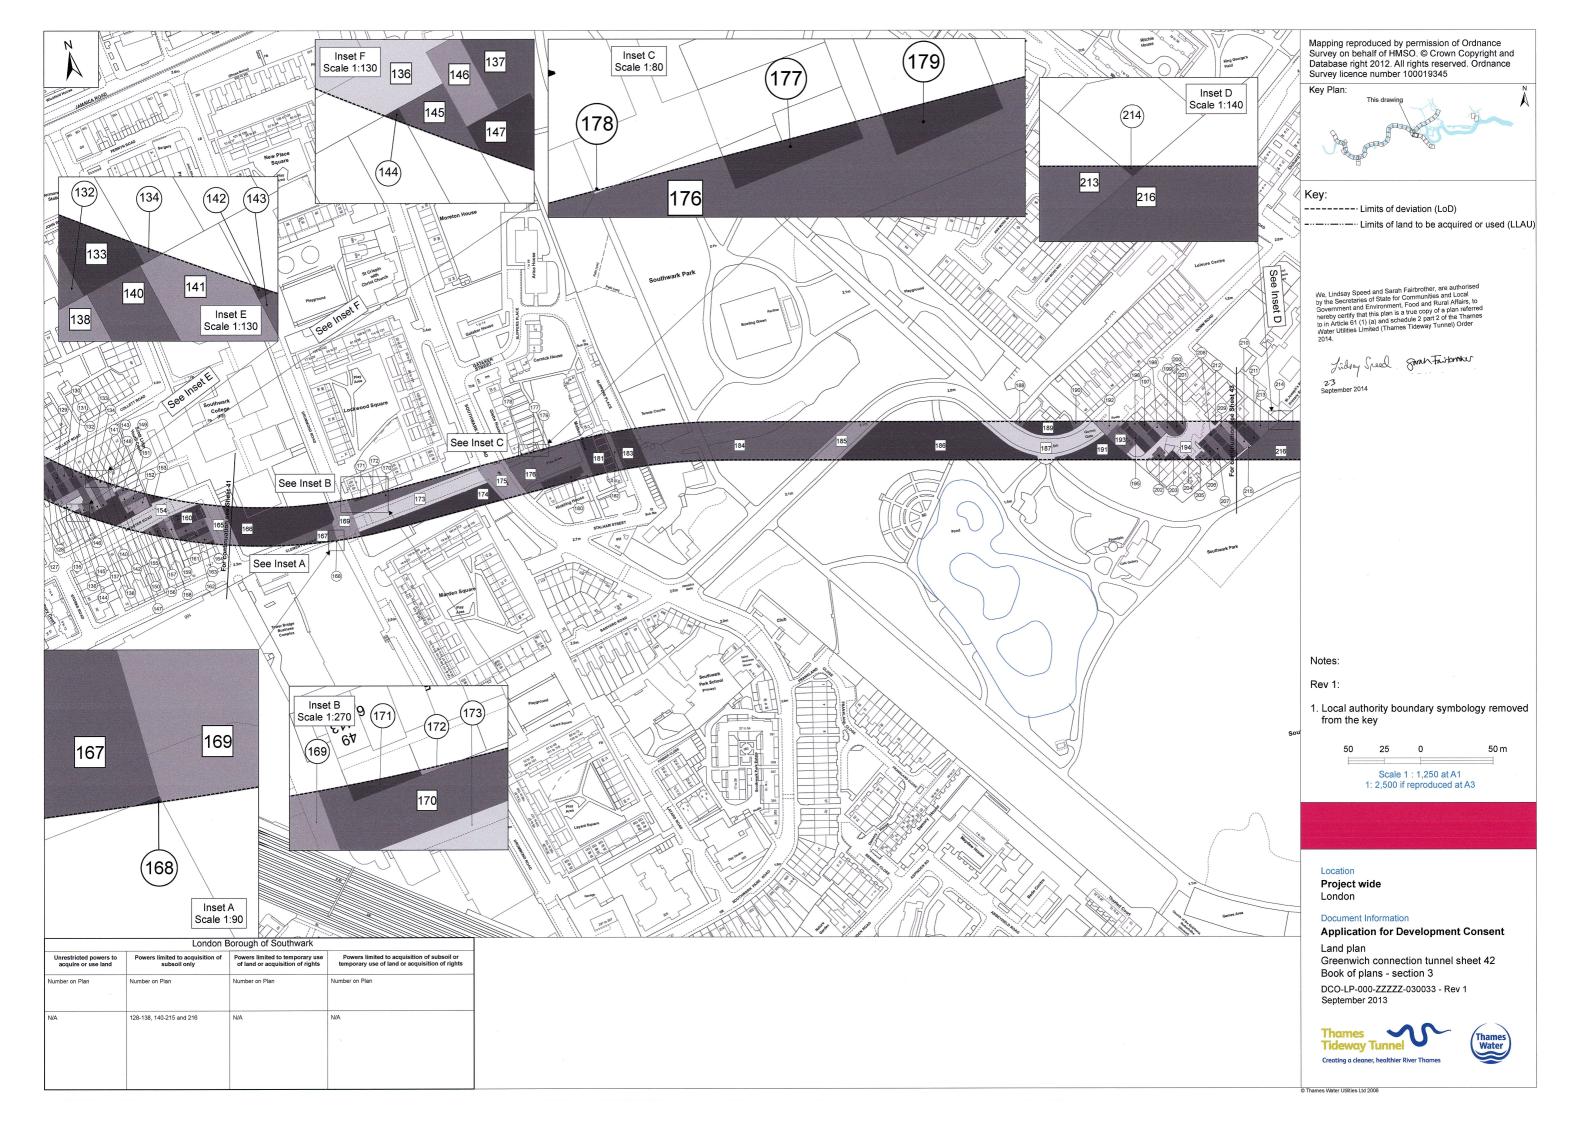

Key Plan:

Areas shown on this drawing

2

These Land plan sheet numbers follow the Works plan and section sheet numbers. Land plan sheet numbers not used: 9, 11, 12, 18, 21, 24, 27, 28, 30, 34, 50, 58 and 59

Key:

-· - · - Limits of deviation (LoD)

Limits of land to be acquired or used (LLAU)

We, Lindsay Speed and Sarah Fairbrother, are authorised by the Secretaries of State for Communities and Local Government and Environment, Food and Rural Affairs, to hereby certify that this plan is a true copy of a plan referred to in Article 61 (1) (a) and schedule 2 part 2 of the Thames Water Utilities Limited (Thames Tideway Tunnel) Order 2014.

Lidsay Speed garan Fairbroker

23 September 2014

Notes:

Rev 1:

1. LLAU revised on sheet 33

Rev 2:

1. LLAU revised on sheets 31 and 56

10,000 0 10,000 m

Scale 1 : 22,500 at A1
1: 45,000 if reproduced at A3

Location

Project wide London

Document Information

Application for Development Consent

Land plan sheet location Book of plans - section 3 DCO-LP-000-ZZZZZ-030001 - Rev 2