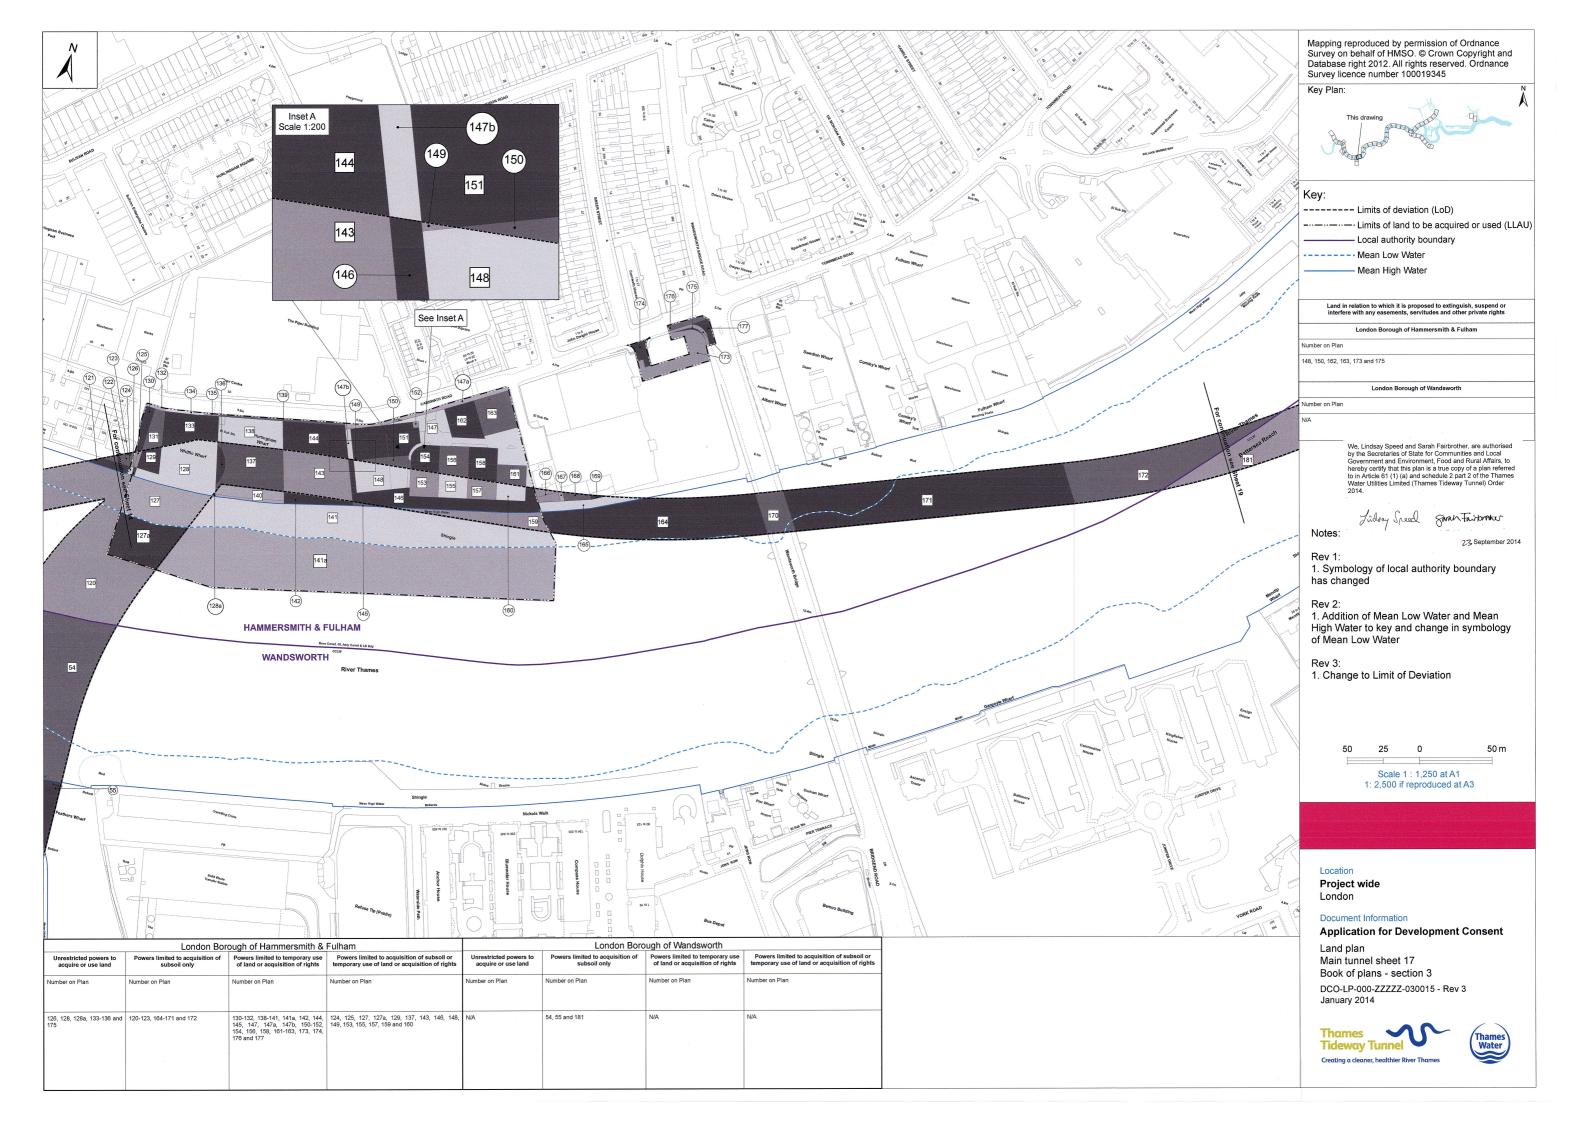

Key Plan:

Areas shown on this drawing

2

These Land plan sheet numbers follow the Works plan and section sheet numbers. Land plan sheet numbers not used: 9, 11, 12, 18, 21, 24, 27, 28, 30, 34, 50, 58 and 59

Key:

-· - · - Limits of deviation (LoD)

Limits of land to be acquired or used (LLAU)

We, Lindsay Speed and Sarah Fairbrother, are authorised by the Secretaries of State for Communities and Local Government and Environment, Food and Rural Affairs, to hereby certify that this plan is a true copy of a plan referred to in Article 61 (1) (a) and schedule 2 part 2 of the Thames Water Utilities Limited (Thames Tideway Tunnel) Order 2014.

Lidsay Speed garan Fairbroker

23 September 2014

Notes:

Rev 1:

1. LLAU revised on sheet 33

Rev 2:

1. LLAU revised on sheets 31 and 56

10,000 0 10,000 m