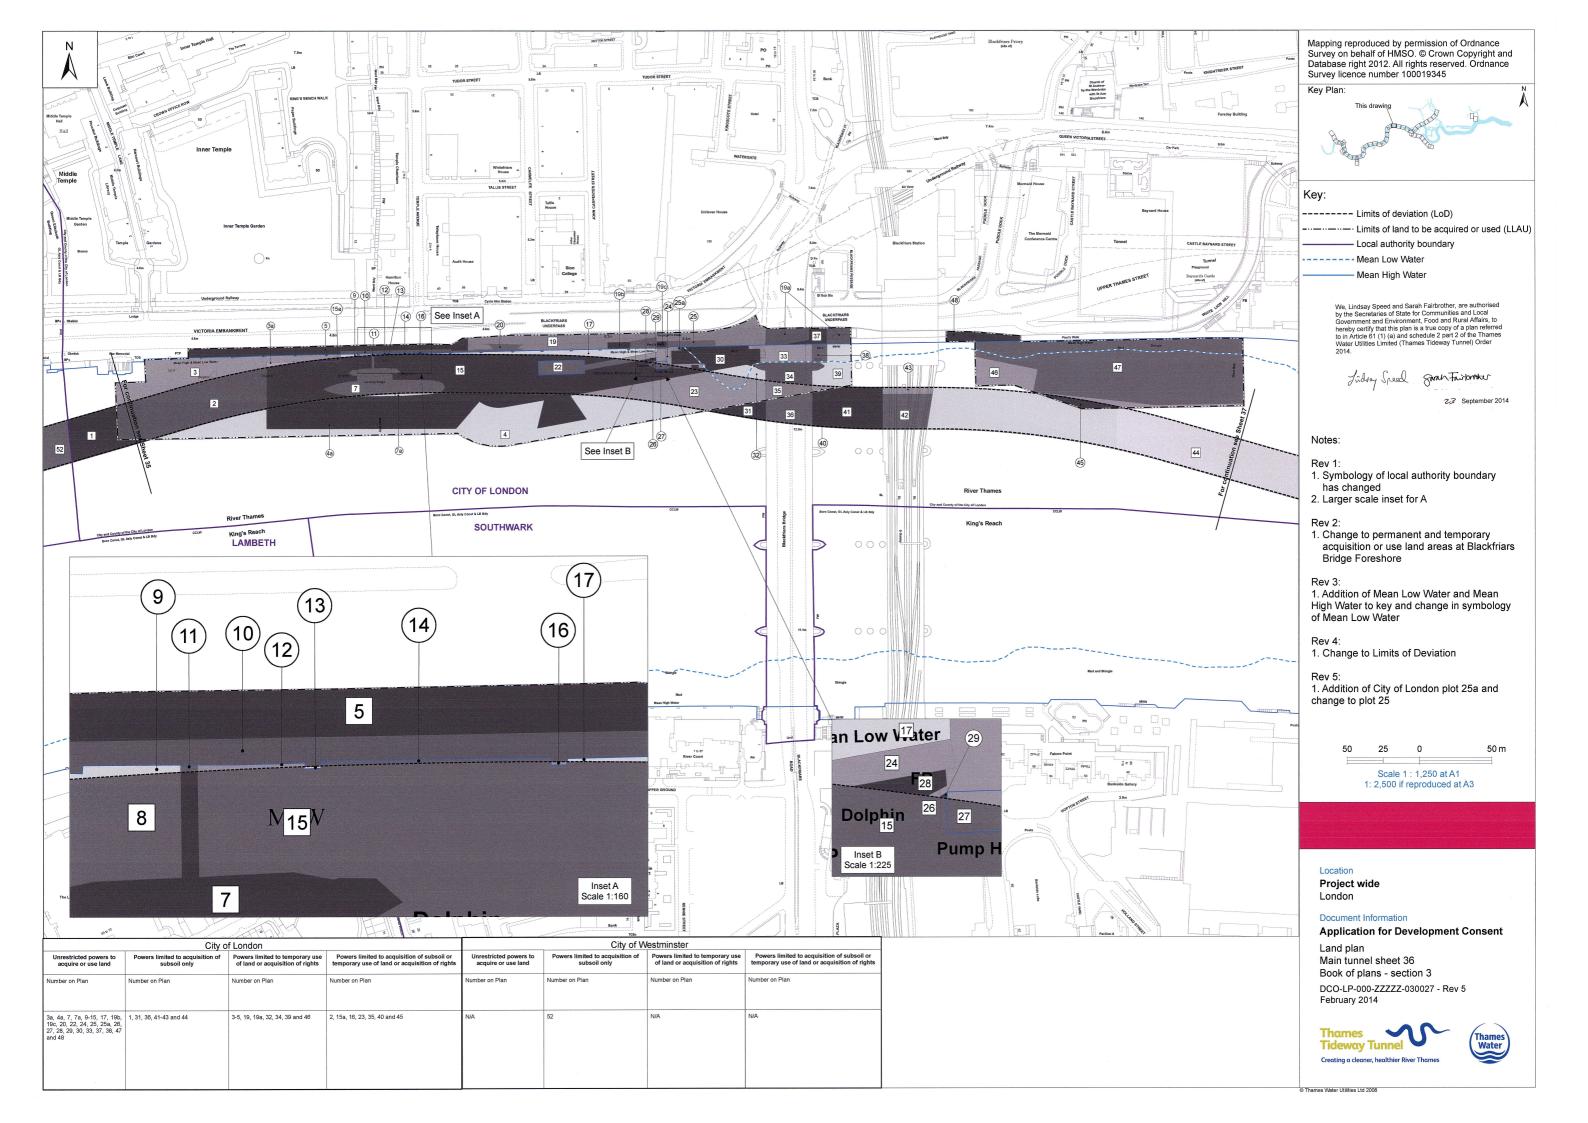

Key Plan:

Areas shown on this drawing

2

These Land plan sheet numbers follow the Works plan and section sheet numbers. Land plan sheet numbers not used: 9, 11, 12, 18, 21, 24, 27, 28, 30, 34, 50, 58 and 59

Key:

-· - · - Limits of deviation (LoD)

Limits of land to be acquired or used (LLAU)

We, Lindsay Speed and Sarah Fairbrother, are authorised by the Secretaries of State for Communities and Local Government and Environment, Food and Rural Affairs, to hereby certify that this plan is a true copy of a plan referred to in Article 61 (1) (a) and schedule 2 part 2 of the Thames Water Utilities Limited (Thames Tideway Tunnel) Order 2014.

Lidsay Speed garan Fairbroker

23 September 2014

Notes:

Rev 1:

1. LLAU revised on sheet 33

Rev 2:

1. LLAU revised on sheets 31 and 56

10,000 0 10,000 m

Scale 1 : 22,500 at A1
1: 45,000 if reproduced at A3

Location

Project wide London

Document Information

Application for Development Consent

Land plan sheet location Book of plans - section 3 DCO-LP-000-ZZZZZ-030001 - Rev 2