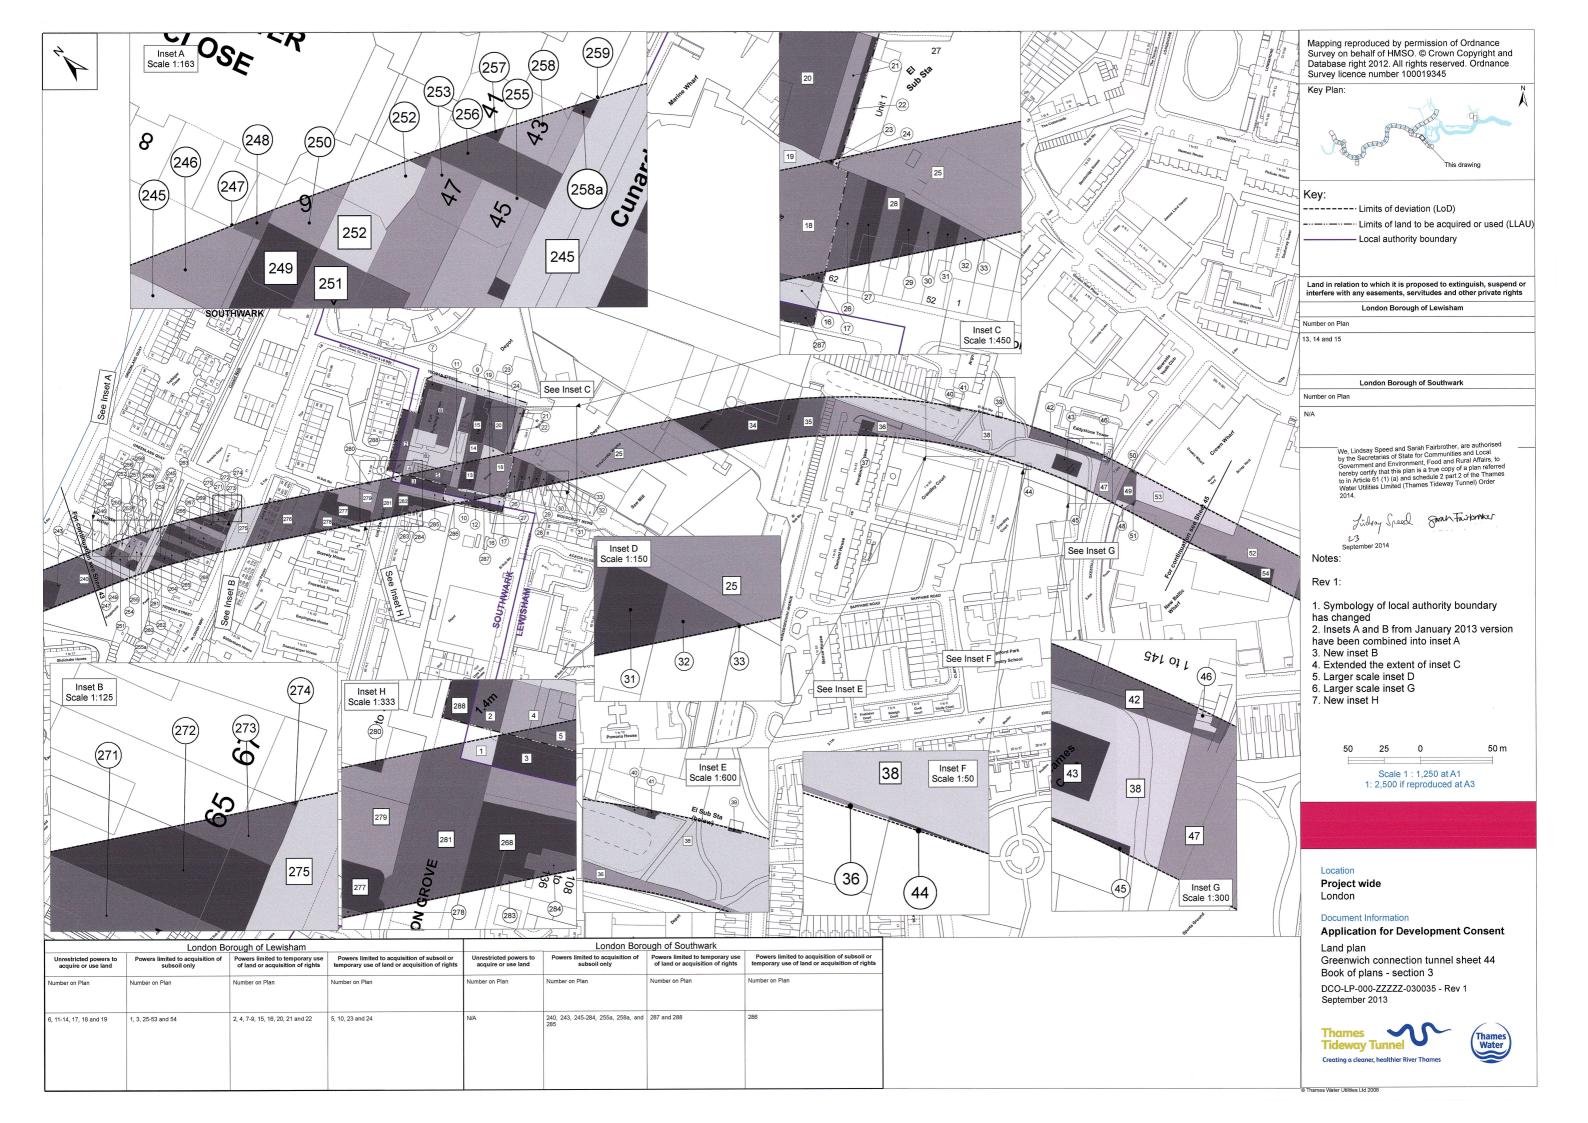

Key Plan:

Areas shown on this drawing

2

These Land plan sheet numbers follow the Works plan and section sheet numbers. Land plan sheet numbers not used: 9, 11, 12, 18, 21, 24, 27, 28, 30, 34, 50, 58 and 59

Key:

-· - · - Limits of deviation (LoD)

Limits of land to be acquired or used (LLAU)

We, Lindsay Speed and Sarah Fairbrother, are authorised by the Secretaries of State for Communities and Local Government and Environment, Food and Rural Affairs, to hereby certify that this plan is a true copy of a plan referred to in Article 61 (1) (a) and schedule 2 part 2 of the Thames Water Utilities Limited (Thames Tideway Tunnel) Order 2014.

Lidsay Speed garan Fairbroker

23 September 2014

Notes:

Rev 1:

1. LLAU revised on sheet 33

Rev 2:

1. LLAU revised on sheets 31 and 56

10,000 0 10,000 m

Scale 1 : 22,500 at A1
1: 45,000 if reproduced at A3

Location

Project wide London

Document Information

Application for Development Consent

Land plan sheet location Book of plans - section 3 DCO-LP-000-ZZZZZ-030001 - Rev 2