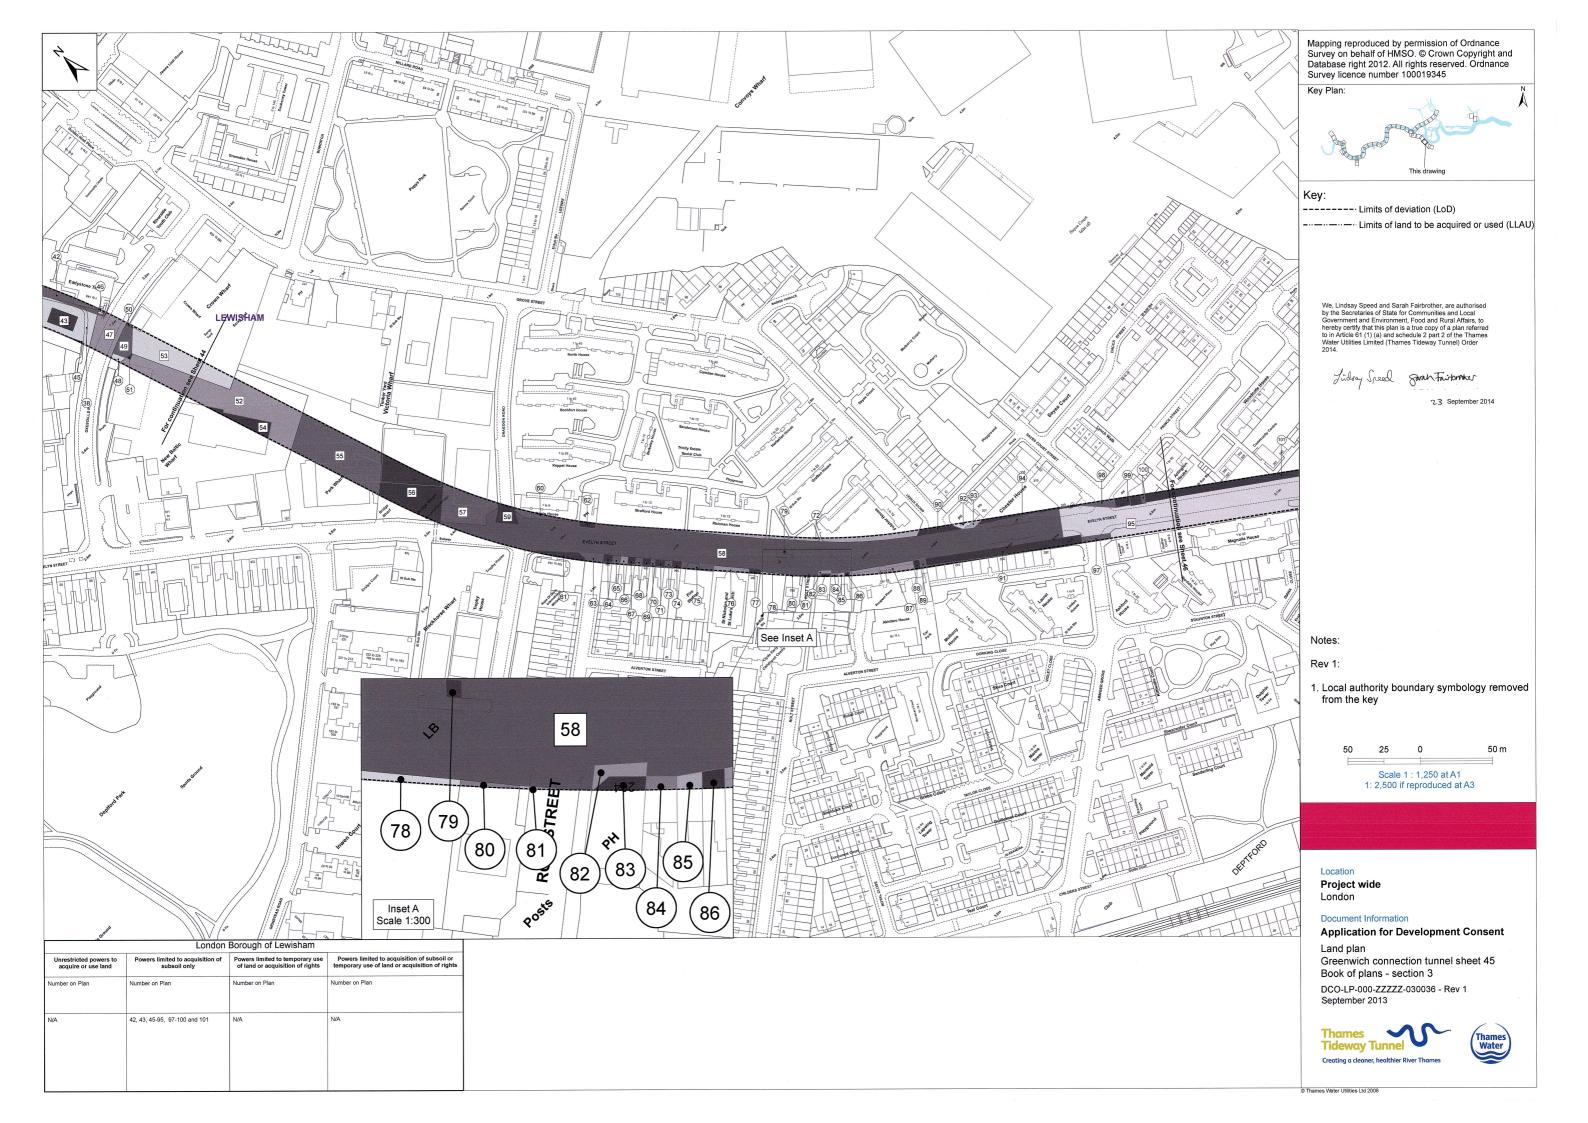

Key Plan:

Areas shown on this drawing

2

These Land plan sheet numbers follow the Works plan and section sheet numbers. Land plan sheet numbers not used: 9, 11, 12, 18, 21, 24, 27, 28, 30, 34, 50, 58 and 59

Key:

-· - · - Limits of deviation (LoD)

Limits of land to be acquired or used (LLAU)

We, Lindsay Speed and Sarah Fairbrother, are authorised by the Secretaries of State for Communities and Local Government and Environment, Food and Rural Affairs, to hereby certify that this plan is a true copy of a plan referred to in Article 61 (1) (a) and schedule 2 part 2 of the Thames Water Utilities Limited (Thames Tideway Tunnel) Order 2014.

Lidsay Speed garan Fairbroker

23 September 2014

Notes:

Rev 1:

1. LLAU revised on sheet 33

Rev 2:

1. LLAU revised on sheets 31 and 56

10,000 0 10,000 m

Scale 1 : 22,500 at A1
1: 45,000 if reproduced at A3

Location

Project wide London

Document Information

Application for Development Consent

Land plan sheet location Book of plans - section 3 DCO-LP-000-ZZZZZ-030001 - Rev 2