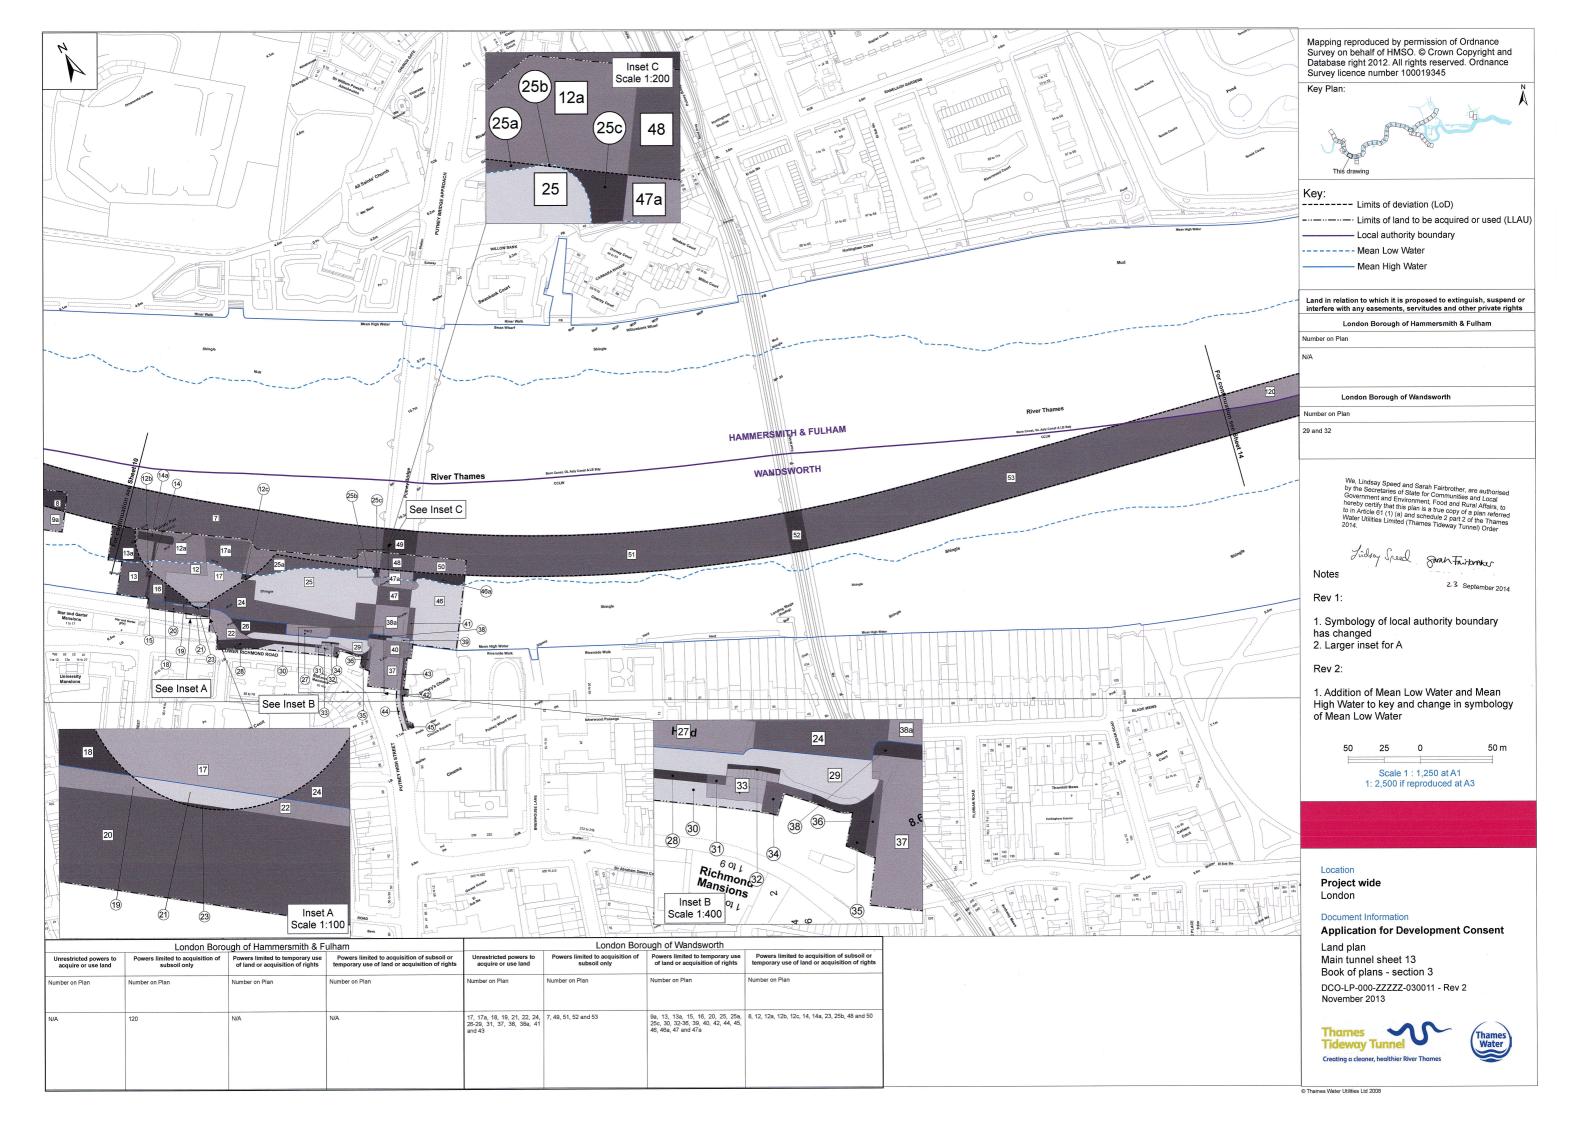

Key Plan:

Areas shown on this drawing

2

These Land plan sheet numbers follow the Works plan and section sheet numbers. Land plan sheet numbers not used: 9, 11, 12, 18, 21, 24, 27, 28, 30, 34, 50, 58 and 59

Key:

-· - · - Limits of deviation (LoD)

Limits of land to be acquired or used (LLAU)

We, Lindsay Speed and Sarah Fairbrother, are authorised by the Secretaries of State for Communities and Local Government and Environment, Food and Rural Affairs, to hereby certify that this plan is a true copy of a plan referred to in Article 61 (1) (a) and schedule 2 part 2 of the Thames Water Utilities Limited (Thames Tideway Tunnel) Order 2014.

Lidsay Speed garan Fairbroker

23 September 2014

Notes:

Rev 1:

1. LLAU revised on sheet 33

Rev 2:

1. LLAU revised on sheets 31 and 56

10,000 0 10,000 m

Scale 1 : 22,500 at A1
1: 45,000 if reproduced at A3

Location

Project wide London

Document Information

Application for Development Consent

Land plan sheet location Book of plans - section 3 DCO-LP-000-ZZZZZ-030001 - Rev 2