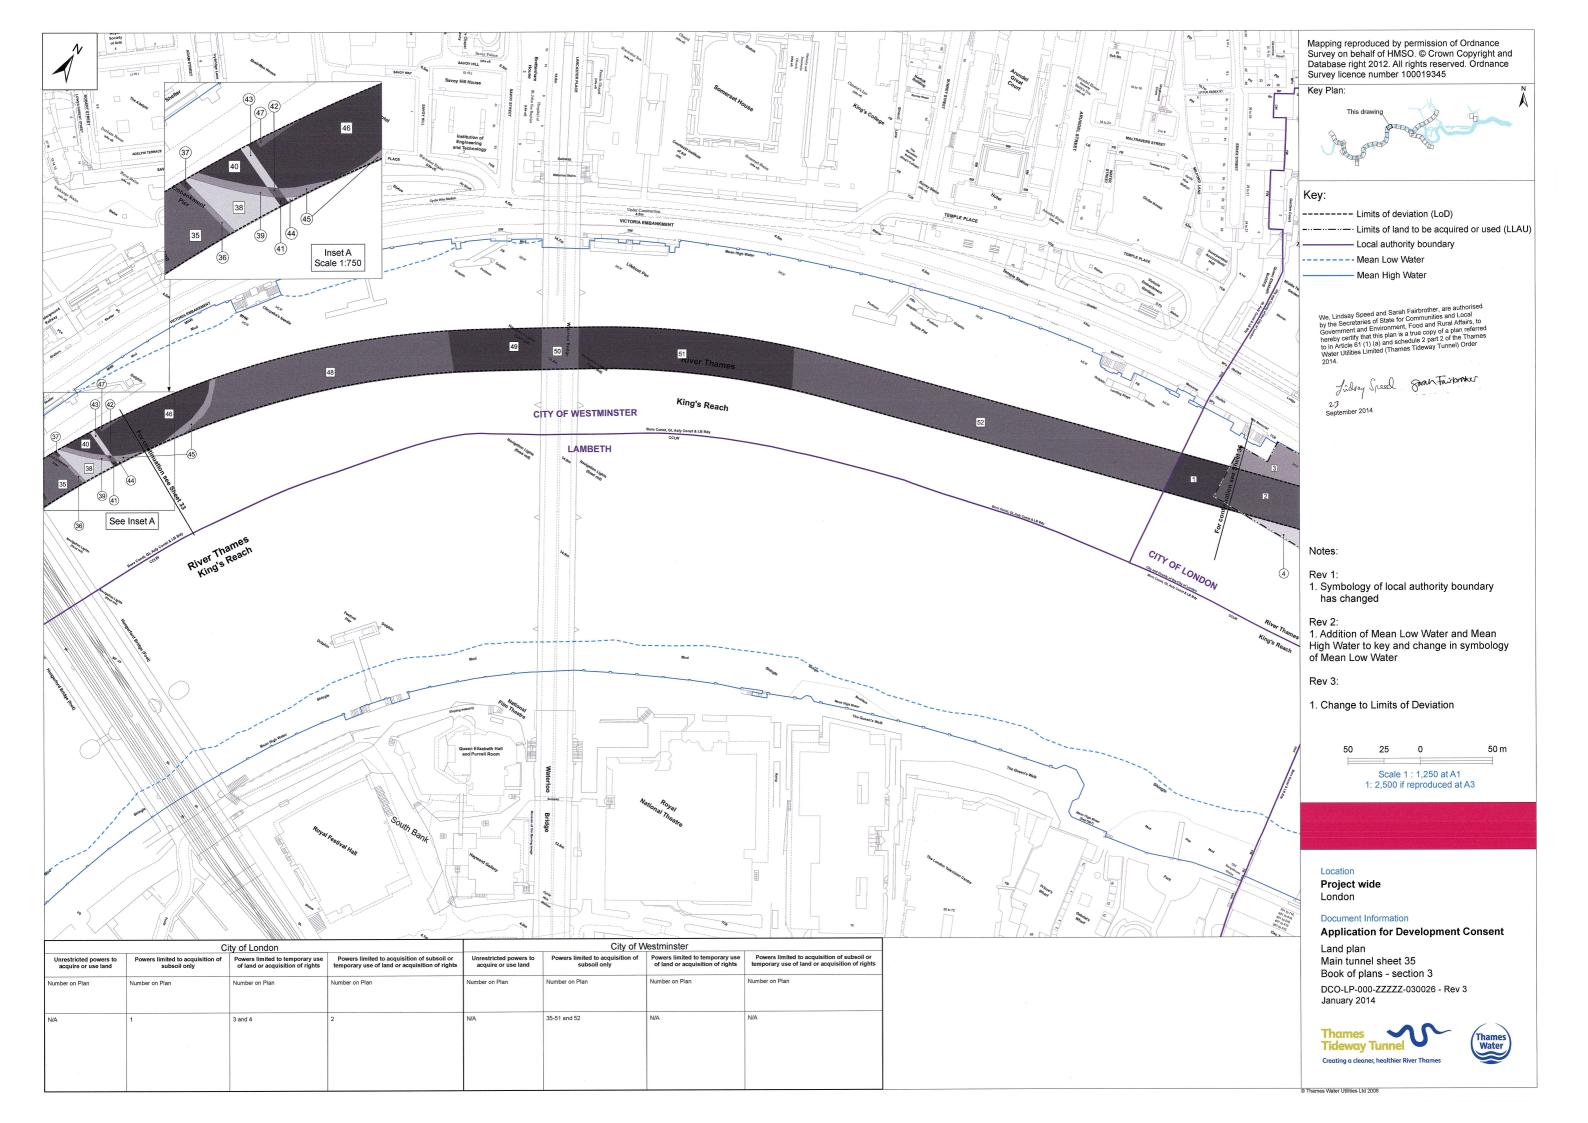

Key Plan:

Areas shown on this drawing

2

These Land plan sheet numbers follow the Works plan and section sheet numbers. Land plan sheet numbers not used: 9, 11, 12, 18, 21, 24, 27, 28, 30, 34, 50, 58 and 59

Key:

-· - · - Limits of deviation (LoD)

Limits of land to be acquired or used (LLAU)

We, Lindsay Speed and Sarah Fairbrother, are authorised by the Secretaries of State for Communities and Local Government and Environment, Food and Rural Affairs, to hereby certify that this plan is a true copy of a plan referred to in Article 61 (1) (a) and schedule 2 part 2 of the Thames Water Utilities Limited (Thames Tideway Tunnel) Order 2014.

Lidsay Speed garan Fairbroker

23 September 2014

Notes:

Rev 1:

1. LLAU revised on sheet 33

Rev 2:

1. LLAU revised on sheets 31 and 56

10,000 0 10,000 m

Scale 1 : 22,500 at A1
1: 45,000 if reproduced at A3

Location

Project wide London

Document Information

Application for Development Consent

Land plan sheet location Book of plans - section 3 DCO-LP-000-ZZZZZ-030001 - Rev 2