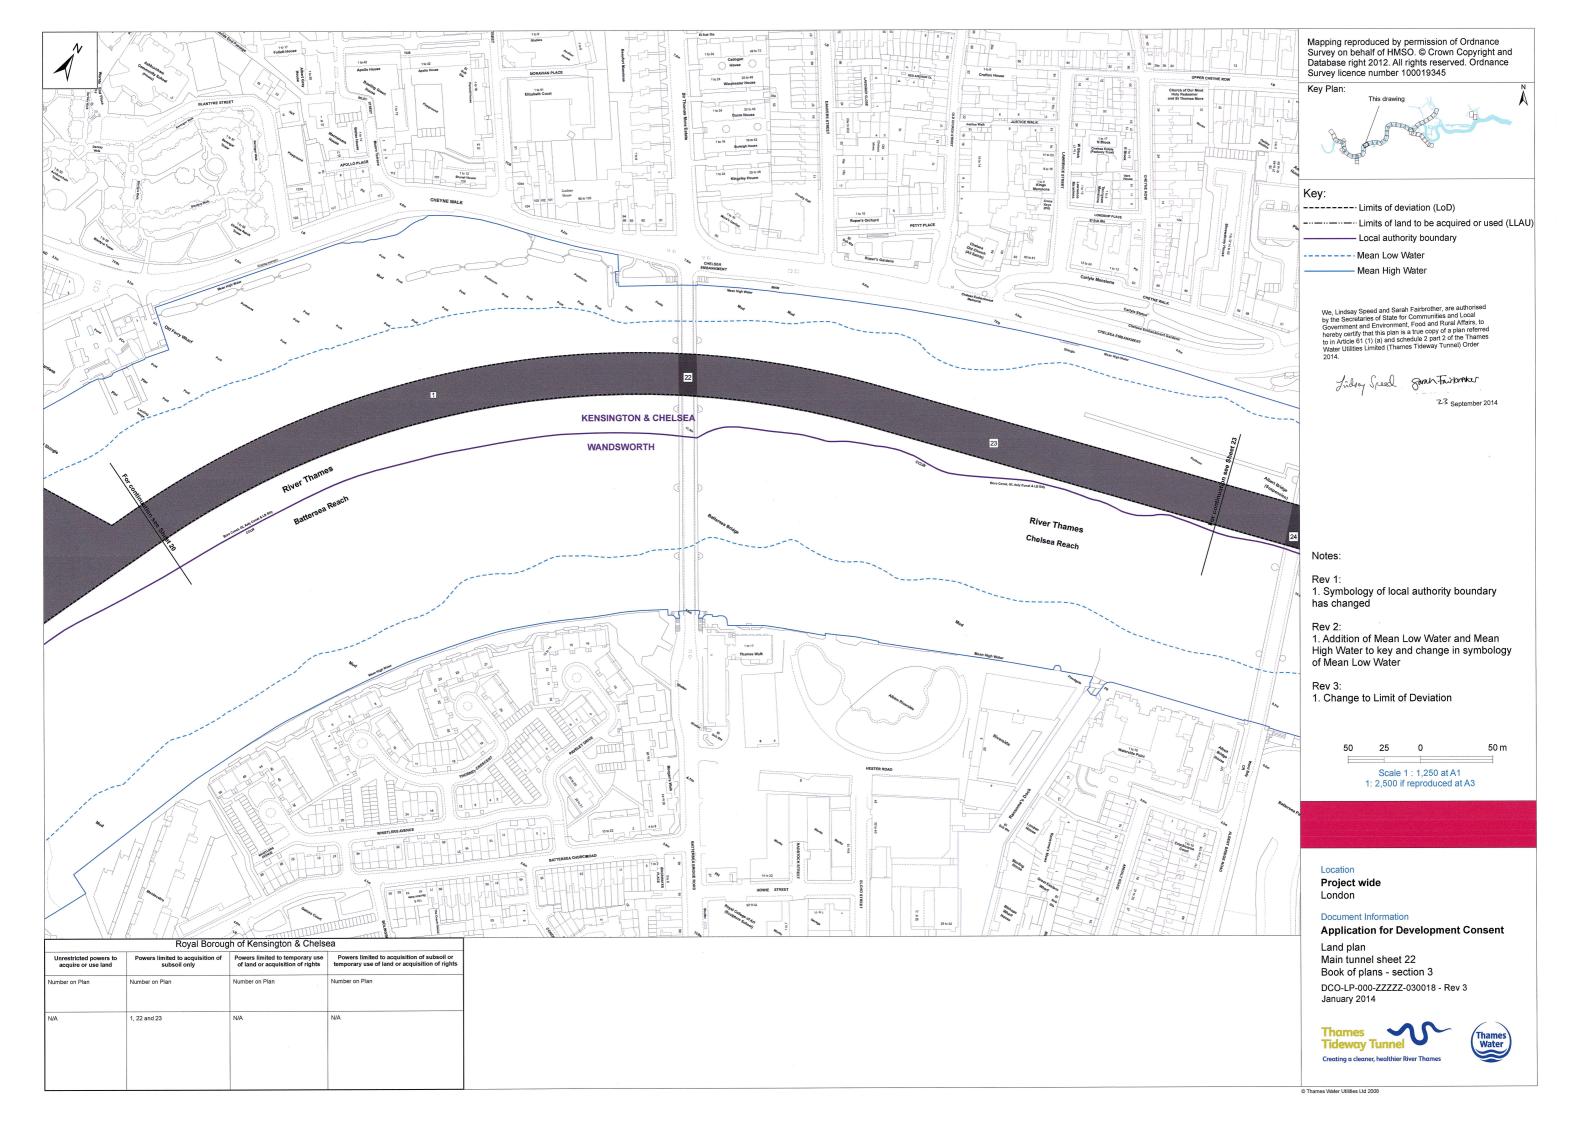

Key Plan:

Areas shown on this drawing

2

These Land plan sheet numbers follow the Works plan and section sheet numbers. Land plan sheet numbers not used: 9, 11, 12, 18, 21, 24, 27, 28, 30, 34, 50, 58 and 59

Key:

-· - · - Limits of deviation (LoD)

Limits of land to be acquired or used (LLAU)

We, Lindsay Speed and Sarah Fairbrother, are authorised by the Secretaries of State for Communities and Local Government and Environment, Food and Rural Affairs, to hereby certify that this plan is a true copy of a plan referred to in Article 61 (1) (a) and schedule 2 part 2 of the Thames Water Utilities Limited (Thames Tideway Tunnel) Order 2014.

Lidsay Speed garan Fairbroker

23 September 2014

Notes:

Rev 1:

1. LLAU revised on sheet 33

Rev 2:

1. LLAU revised on sheets 31 and 56

10,000 0 10,000 m

Scale 1 : 22,500 at A1
1: 45,000 if reproduced at A3

Location

Project wide London

Document Information

Application for Development Consent

Land plan sheet location Book of plans - section 3 DCO-LP-000-ZZZZZ-030001 - Rev 2