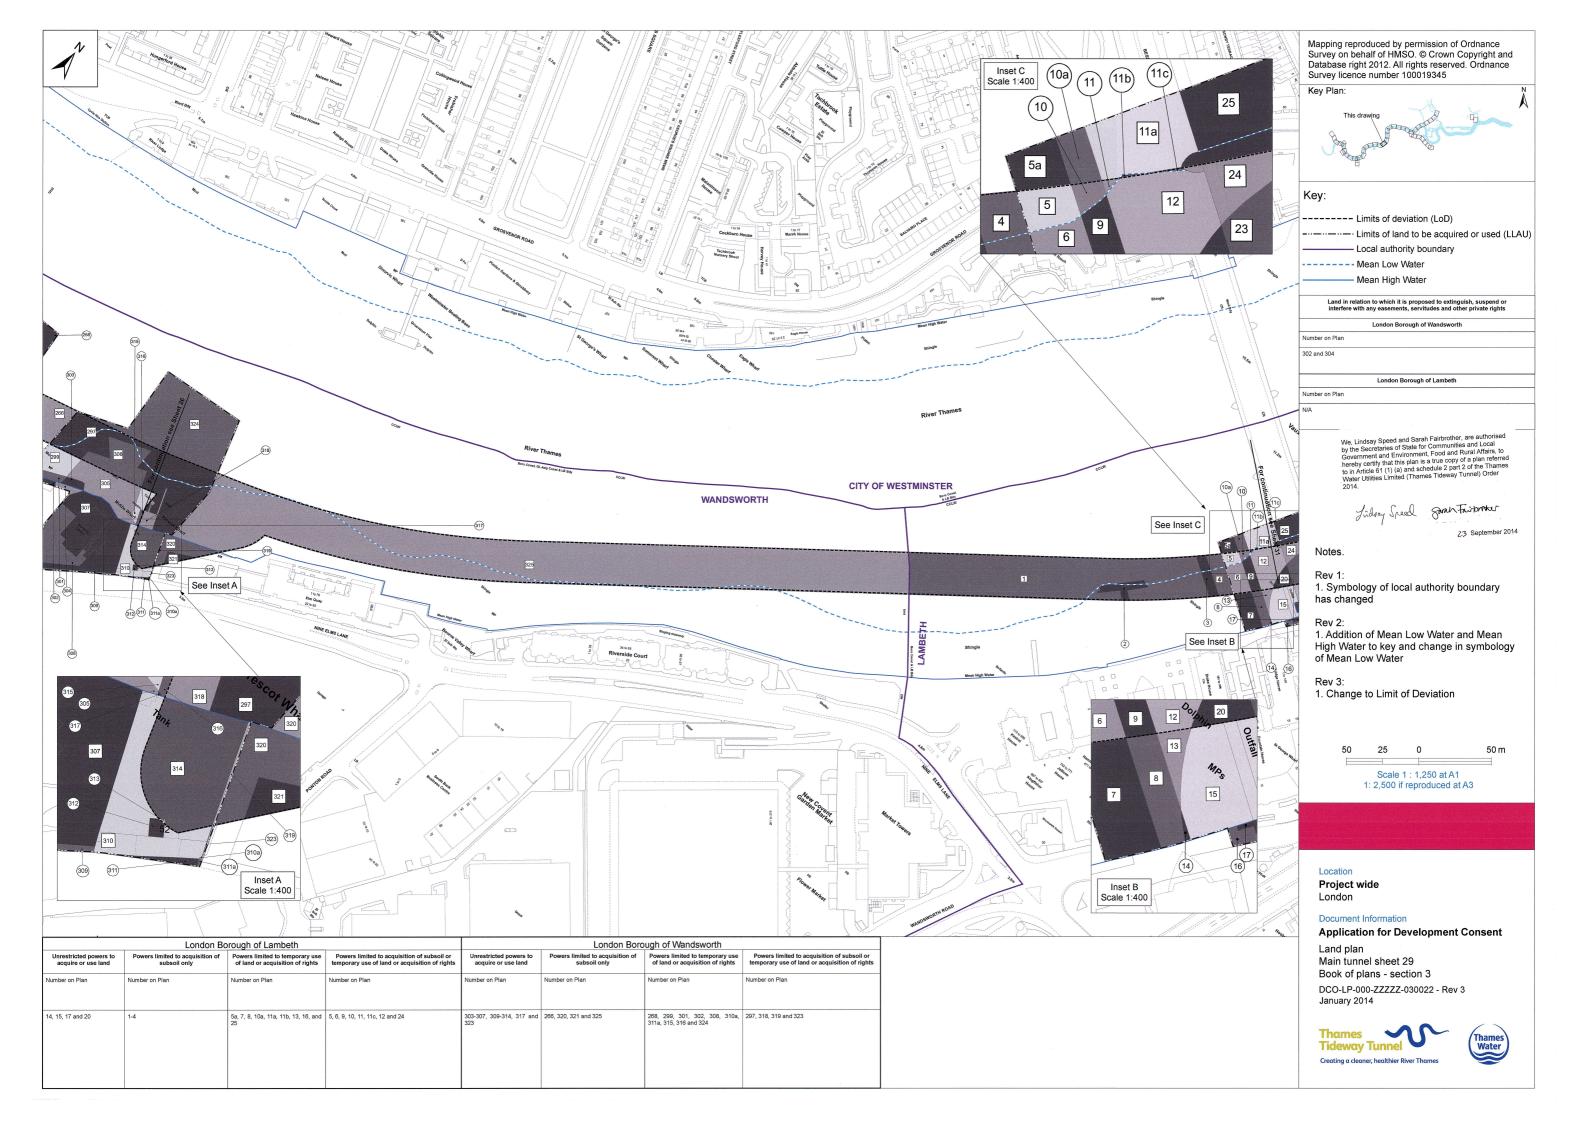

Key:

-· - · - Limits of deviation (LoD)

Limits of land to be acquired or used (LLAU)

We, Lindsay Speed and Sarah Fairbrother, are authorised by the Secretaries of State for Communities and Local Government and Environment, Food and Rural Affairs, to hereby certify that this plan is a true copy of a plan referred to in Article 61 (1) (a) and schedule 2 part 2 of the Thames Water Utilities Limited (Thames Tideway Tunnel) Order 2014.

Lidsay Speed garan Fairbroker

23 September 2014

Notes:

Rev 1:

1. LLAU revised on sheet 33

Rev 2:

1. LLAU revised on sheets 31 and 56

10,000 0 10,000 m