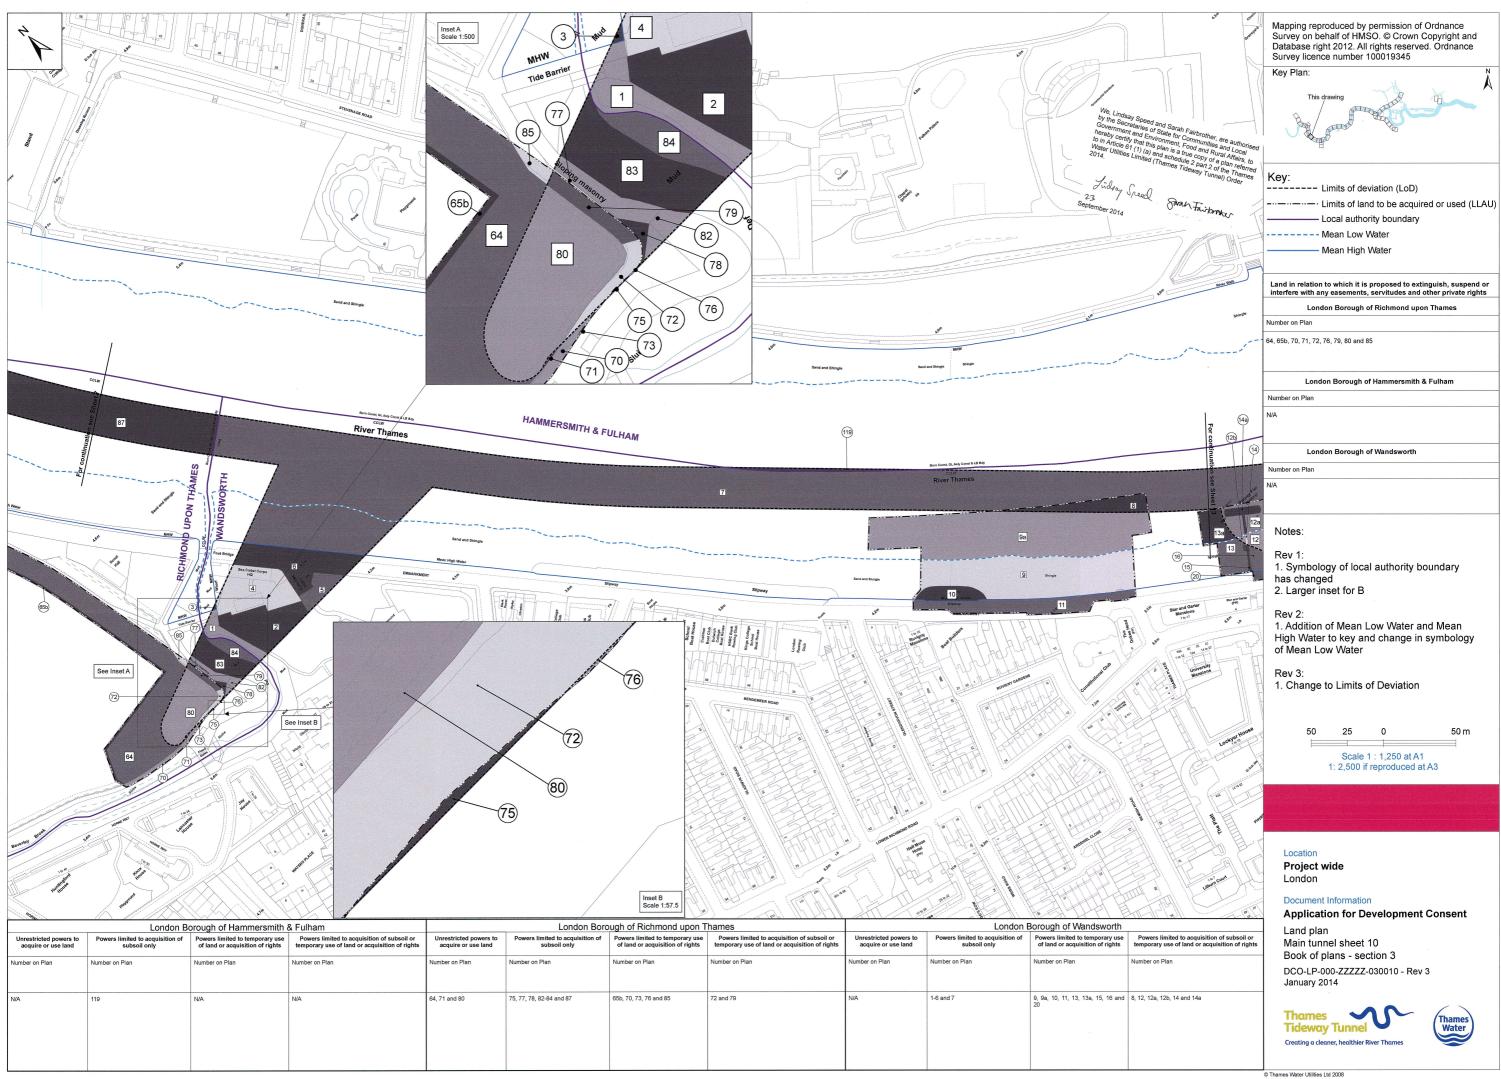

Key Plan:

Areas shown on this drawing

2

These Land plan sheet numbers follow the Works plan and section sheet numbers. Land plan sheet numbers not used: 9, 11, 12, 18, 21, 24, 27, 28, 30, 34, 50, 58 and 59

Key:

-· - · - Limits of deviation (LoD)

Limits of land to be acquired or used (LLAU)

We, Lindsay Speed and Sarah Fairbrother, are authorised by the Secretaries of State for Communities and Local Government and Environment, Food and Rural Affairs, to hereby certify that this plan is a true copy of a plan referred to in Article 61 (1) (a) and schedule 2 part 2 of the Thames Water Utilities Limited (Thames Tideway Tunnel) Order 2014.

Lidsay Speed garan Fairbroker

23 September 2014

Notes:

Rev 1:

1. LLAU revised on sheet 33

Rev 2:

1. LLAU revised on sheets 31 and 56

10,000 0 10,000 m

Scale 1 : 22,500 at A1
1: 45,000 if reproduced at A3

Location

Project wide London

Document Information

Application for Development Consent

Land plan sheet location Book of plans - section 3 DCO-LP-000-ZZZZZ-030001 - Rev 2