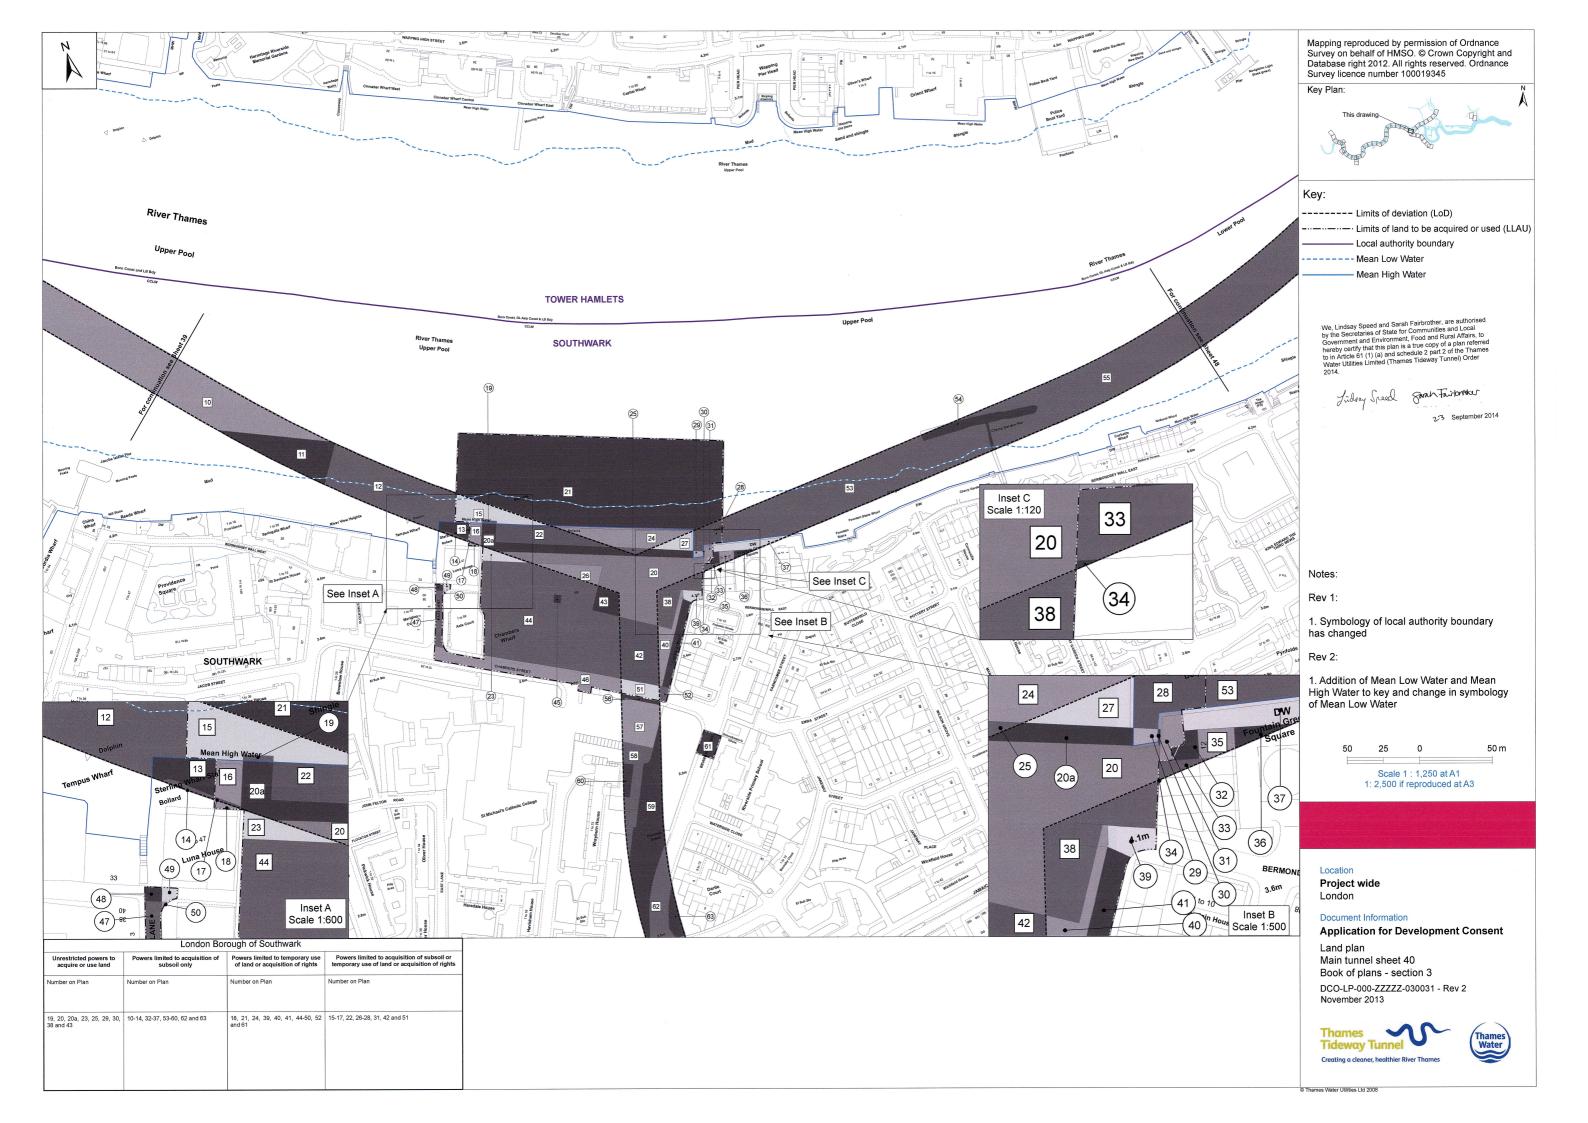

Key Plan:

Areas shown on this drawing

2

These Land plan sheet numbers follow the Works plan and section sheet numbers. Land plan sheet numbers not used: 9, 11, 12, 18, 21, 24, 27, 28, 30, 34, 50, 58 and 59

Key:

-· - · - Limits of deviation (LoD)

Limits of land to be acquired or used (LLAU)

We, Lindsay Speed and Sarah Fairbrother, are authorised by the Secretaries of State for Communities and Local Government and Environment, Food and Rural Affairs, to hereby certify that this plan is a true copy of a plan referred to in Article 61 (1) (a) and schedule 2 part 2 of the Thames Water Utilities Limited (Thames Tideway Tunnel) Order 2014.

Lidsay Speed garan Fairbroker

23 September 2014

Notes:

Rev 1:

1. LLAU revised on sheet 33

Rev 2:

1. LLAU revised on sheets 31 and 56

10,000 0 10,000 m

Scale 1 : 22,500 at A1
1: 45,000 if reproduced at A3

Location

Project wide London

Document Information

Application for Development Consent

Land plan sheet location Book of plans - section 3 DCO-LP-000-ZZZZZ-030001 - Rev 2