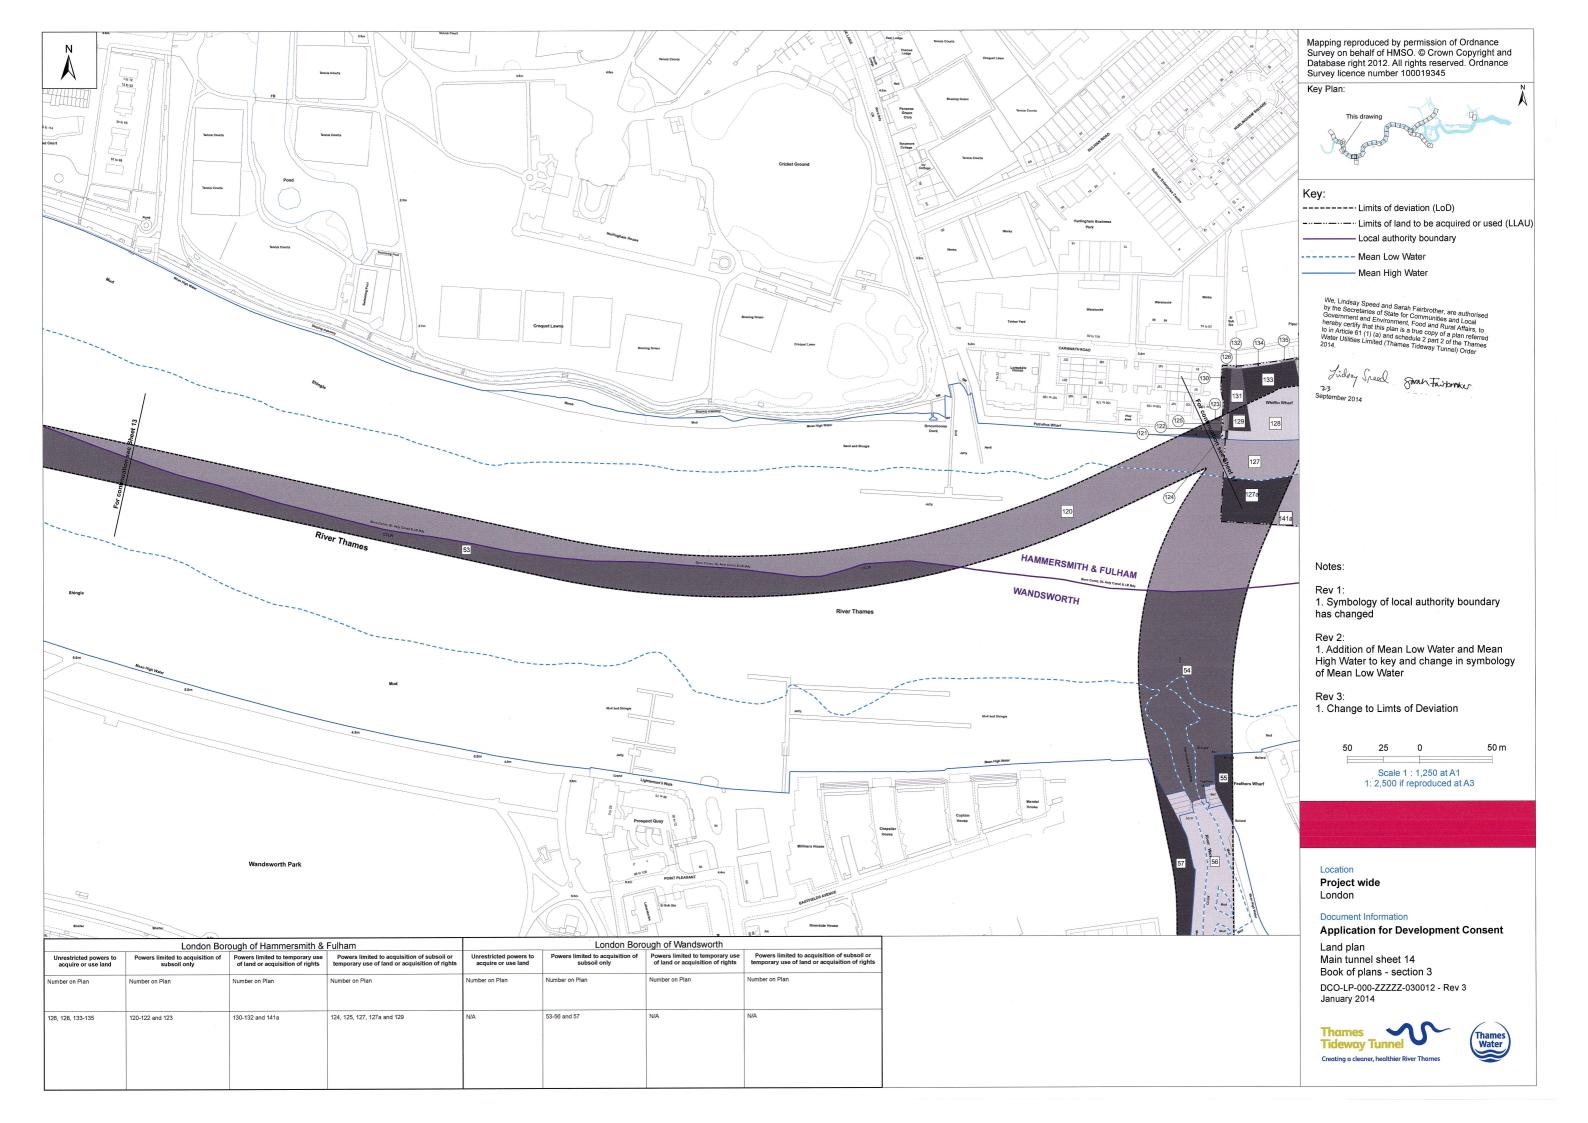

Key Plan:

Areas shown on this drawing

2

These Land plan sheet numbers follow the Works plan and section sheet numbers. Land plan sheet numbers not used: 9, 11, 12, 18, 21, 24, 27, 28, 30, 34, 50, 58 and 59

Key:

-· - · - Limits of deviation (LoD)

Limits of land to be acquired or used (LLAU)

We, Lindsay Speed and Sarah Fairbrother, are authorised by the Secretaries of State for Communities and Local Government and Environment, Food and Rural Affairs, to hereby certify that this plan is a true copy of a plan referred to in Article 61 (1) (a) and schedule 2 part 2 of the Thames Water Utilities Limited (Thames Tideway Tunnel) Order 2014.

Lidsay Speed garan Fairbroker

23 September 2014

Notes:

Rev 1:

1. LLAU revised on sheet 33

Rev 2:

1. LLAU revised on sheets 31 and 56

10,000 0 10,000 m

Scale 1 : 22,500 at A1
1: 45,000 if reproduced at A3

Location

Project wide London

Document Information

Application for Development Consent

Land plan sheet location Book of plans - section 3 DCO-LP-000-ZZZZZ-030001 - Rev 2