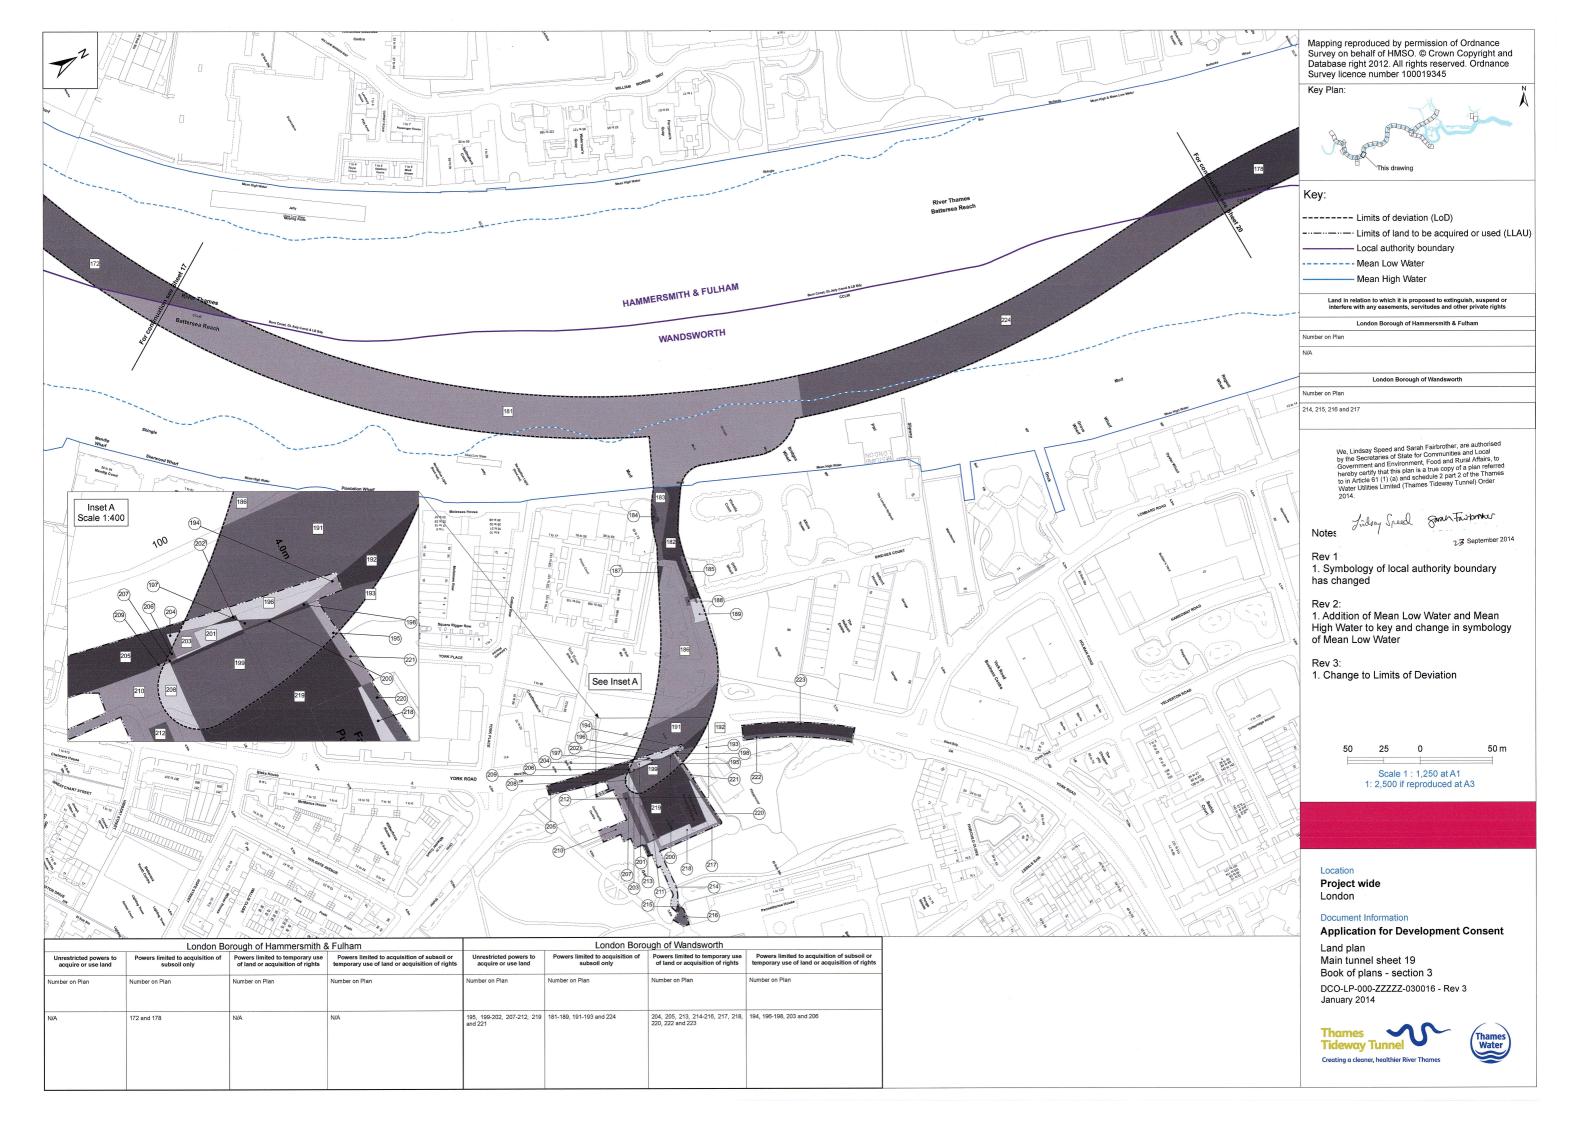

Key Plan:

Areas shown on this drawing

2

These Land plan sheet numbers follow the Works plan and section sheet numbers. Land plan sheet numbers not used: 9, 11, 12, 18, 21, 24, 27, 28, 30, 34, 50, 58 and 59

Key:

-· - · - Limits of deviation (LoD)

Limits of land to be acquired or used (LLAU)

We, Lindsay Speed and Sarah Fairbrother, are authorised by the Secretaries of State for Communities and Local Government and Environment, Food and Rural Affairs, to hereby certify that this plan is a true copy of a plan referred to in Article 61 (1) (a) and schedule 2 part 2 of the Thames Water Utilities Limited (Thames Tideway Tunnel) Order 2014.

Lidsay Speed garan Fairbroker

23 September 2014

Notes:

Rev 1:

1. LLAU revised on sheet 33

Rev 2:

1. LLAU revised on sheets 31 and 56

10,000 0 10,000 m