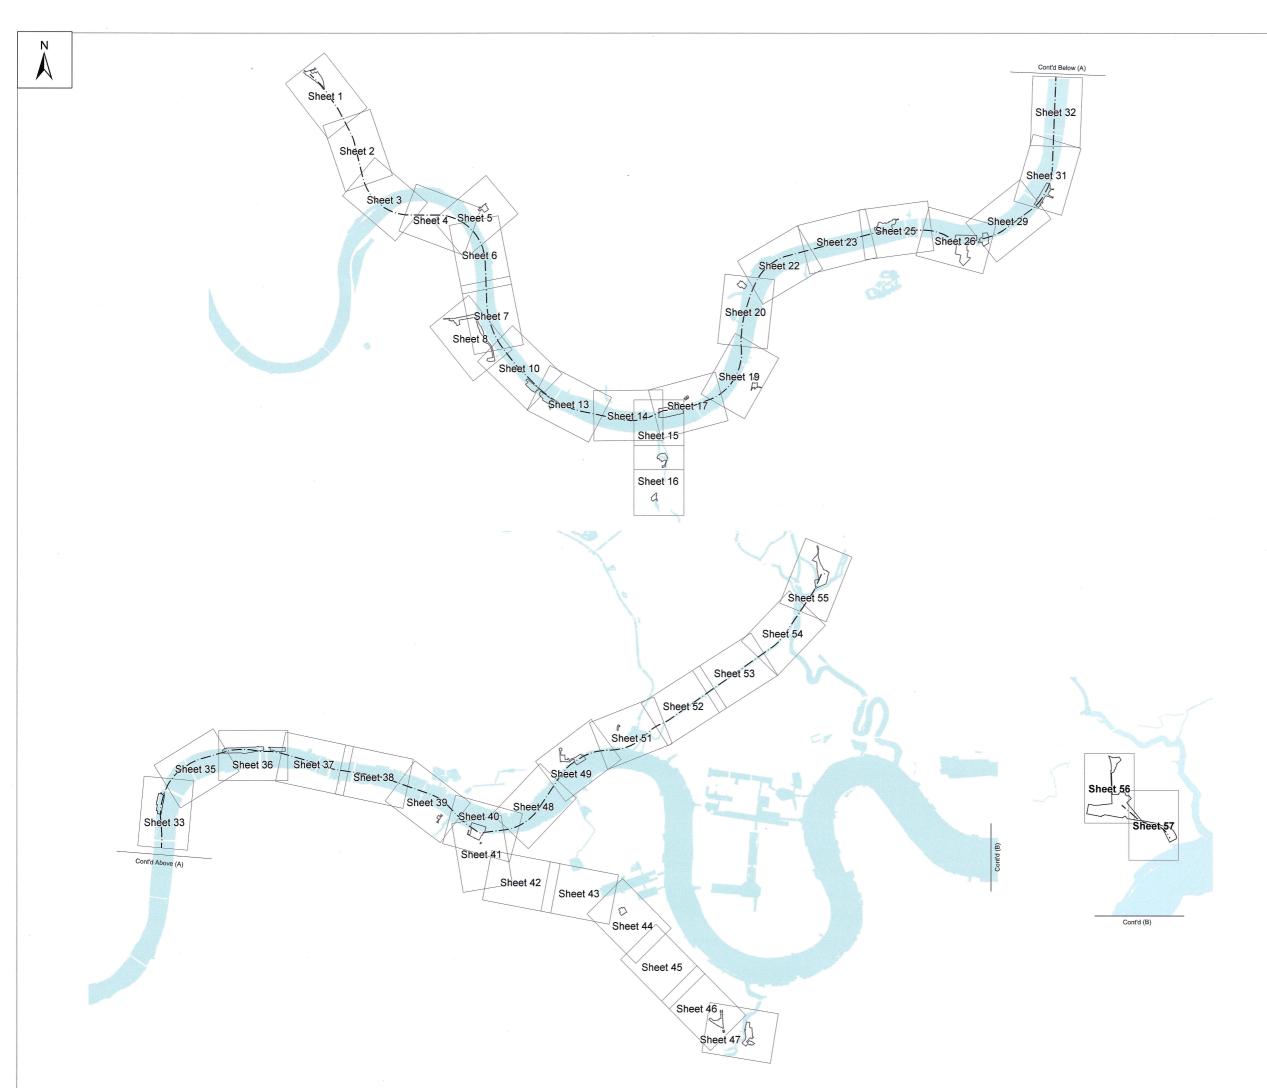

Key Plan:

Areas shown on this drawing

2

These Land plan sheet numbers follow the Works plan and section sheet numbers. Land plan sheet numbers not used: 9, 11, 12, 18, 21, 24, 27, 28, 30, 34, 50, 58 and 59

Scale 1 : 22,500 at A1
1: 45,000 if reproduced at A3

Location

Project wide London

Document Information

Application for Development Consent

Land plan sheet location Book of plans - section 3 DCO-LP-000-ZZZZZ-030001 - Rev 2