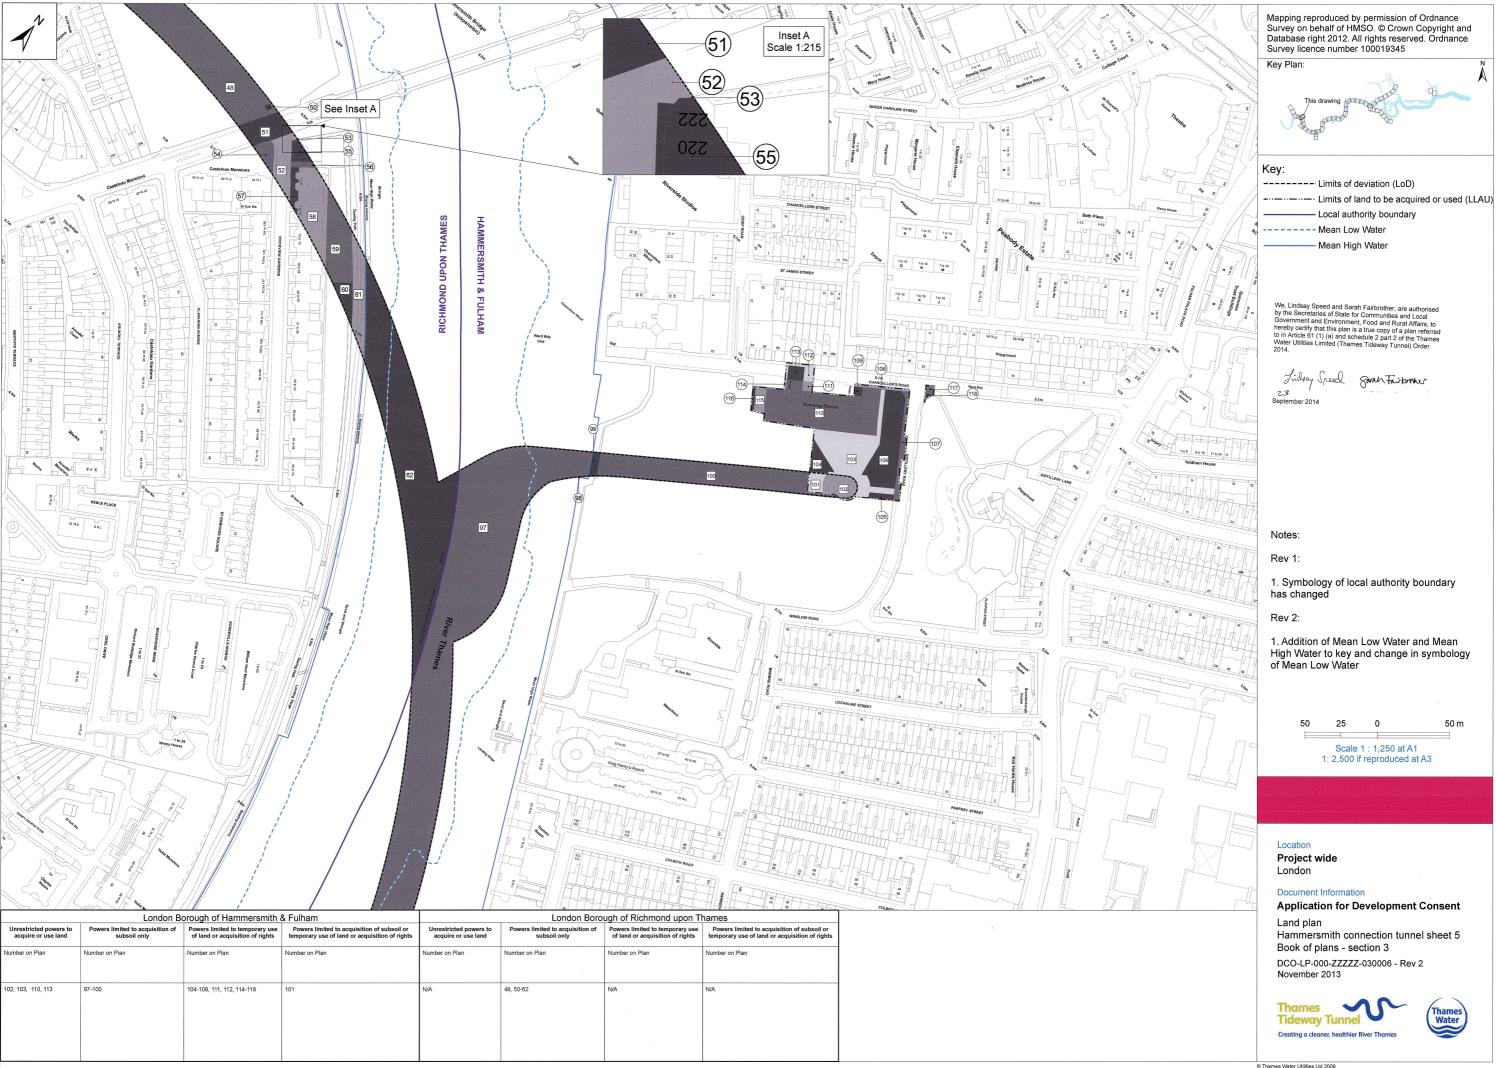

Key:

-· - · - Limits of deviation (LoD)

Limits of land to be acquired or used (LLAU)

We, Lindsay Speed and Sarah Fairbrother, are authorised by the Secretaries of State for Communities and Local Government and Environment, Food and Rural Affairs, to hereby certify that this plan is a true copy of a plan referred to in Article 61 (1) (a) and schedule 2 part 2 of the Thames Water Utilities Limited (Thames Tideway Tunnel) Order 2014.

Lidsay Speed garan Fairbroker

23 September 2014

Notes:

Rev 1:

1. LLAU revised on sheet 33

Rev 2:

1. LLAU revised on sheets 31 and 56

10,000 0 10,000 m

Scale 1 : 22,500 at A1
1: 45,000 if reproduced at A3

Location

Project wide London

Document Information

Application for Development Consent

Land plan sheet location Book of plans - section 3 DCO-LP-000-ZZZZZ-030001 - Rev 2