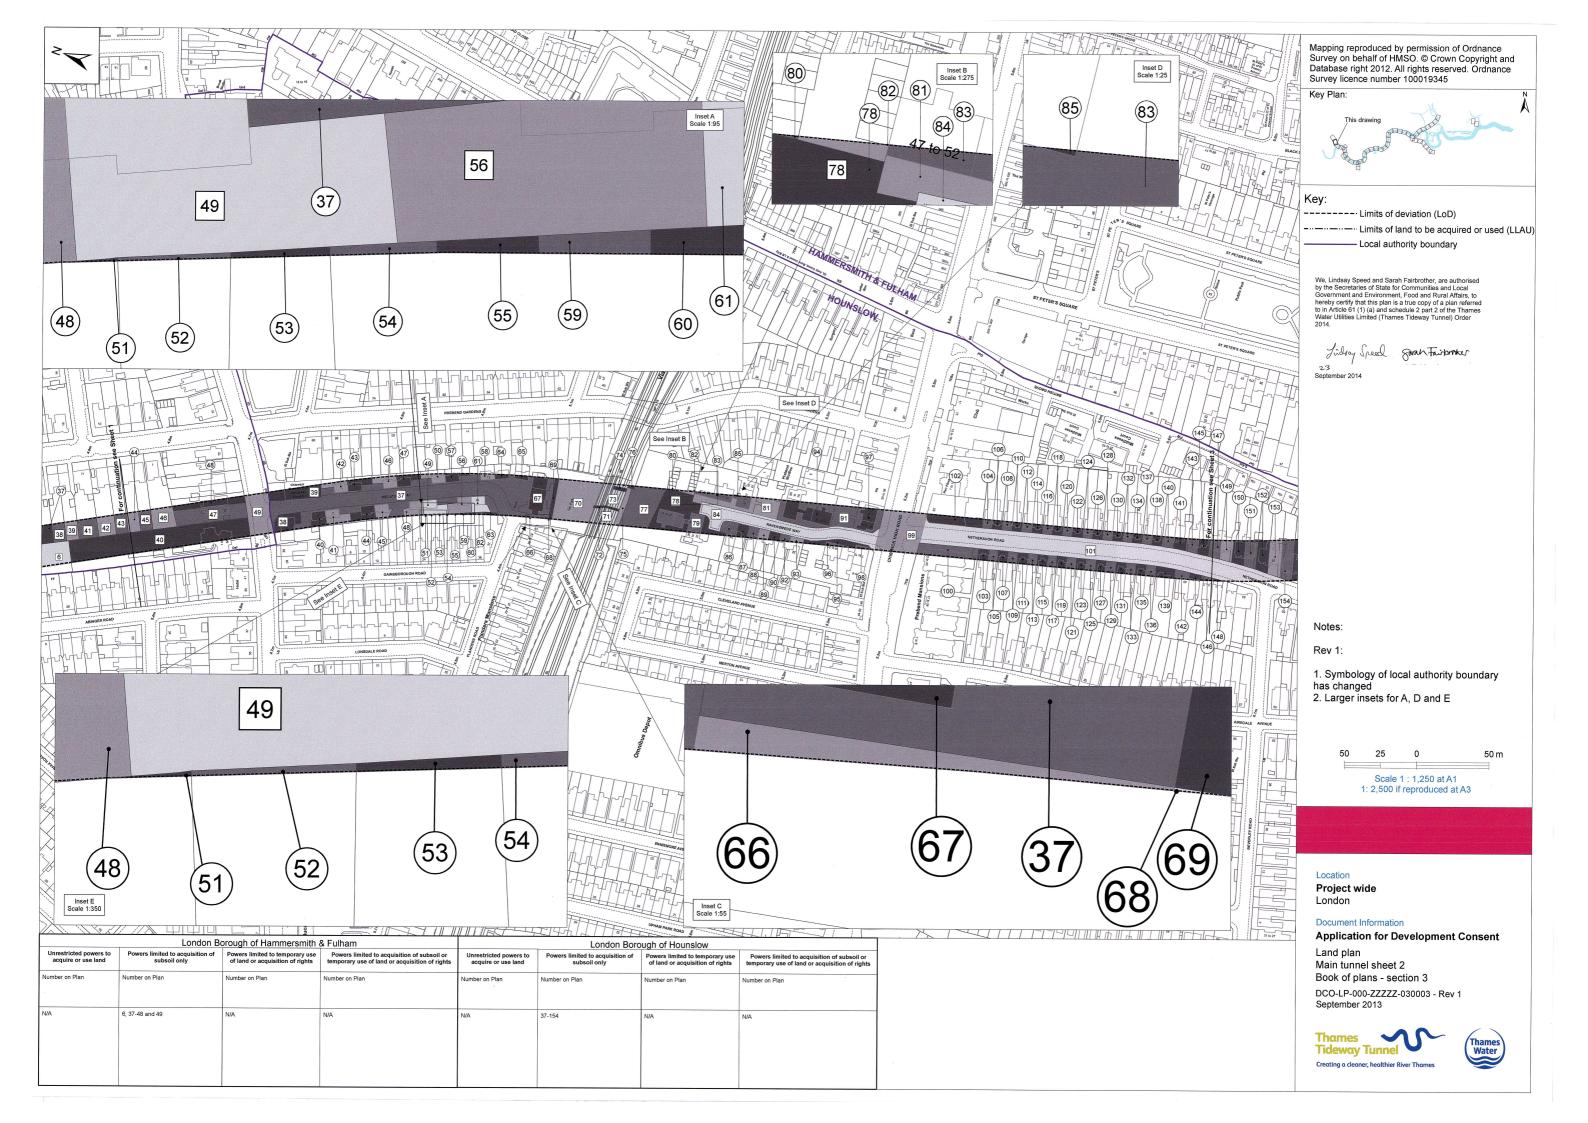

Key:

-· - · - Limits of deviation (LoD)

Limits of land to be acquired or used (LLAU)

We, Lindsay Speed and Sarah Fairbrother, are authorised by the Secretaries of State for Communities and Local Government and Environment, Food and Rural Affairs, to hereby certify that this plan is a true copy of a plan referred to in Article 61 (1) (a) and schedule 2 part 2 of the Thames Water Utilities Limited (Thames Tideway Tunnel) Order 2014.

Lidsay Speed garan Fairbroker

23 September 2014

Notes:

Rev 1:

1. LLAU revised on sheet 33

Rev 2:

1. LLAU revised on sheets 31 and 56

10,000 0 10,000 m