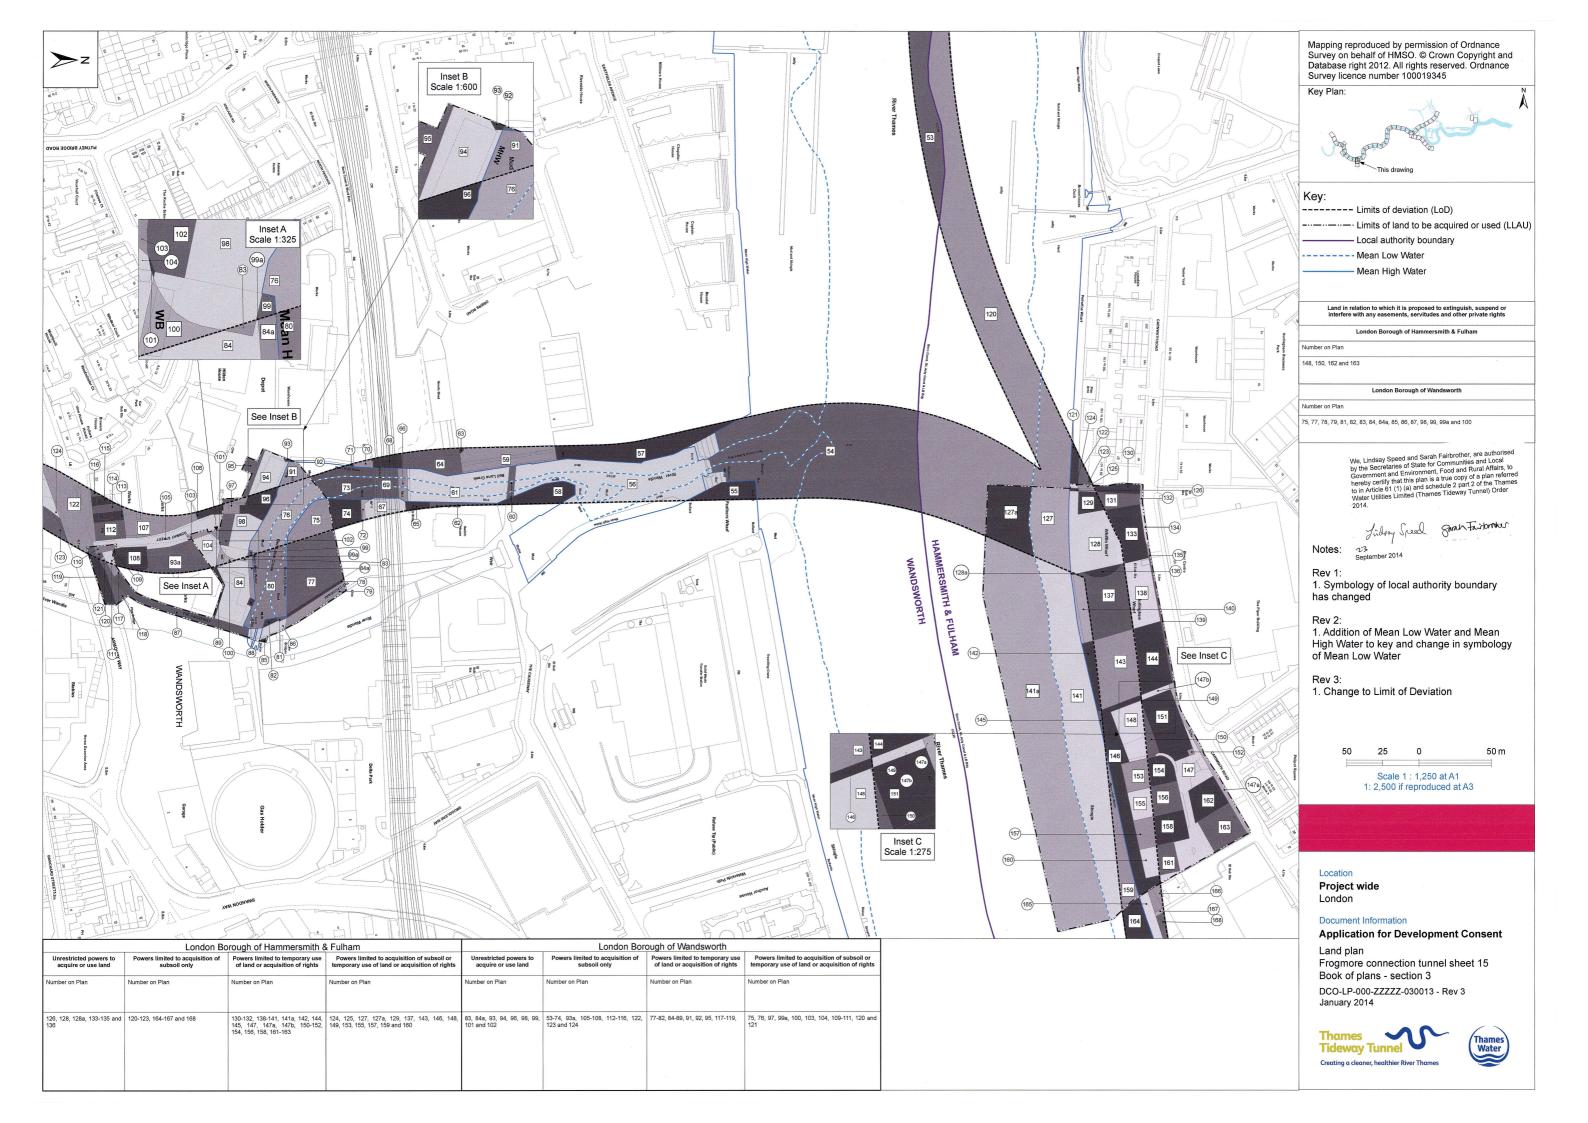

Key Plan:

Areas shown on this drawing

2

These Land plan sheet numbers follow the Works plan and section sheet numbers. Land plan sheet numbers not used: 9, 11, 12, 18, 21, 24, 27, 28, 30, 34, 50, 58 and 59

Key:

-· - · - Limits of deviation (LoD)

Limits of land to be acquired or used (LLAU)

We, Lindsay Speed and Sarah Fairbrother, are authorised by the Secretaries of State for Communities and Local Government and Environment, Food and Rural Affairs, to hereby certify that this plan is a true copy of a plan referred to in Article 61 (1) (a) and schedule 2 part 2 of the Thames Water Utilities Limited (Thames Tideway Tunnel) Order 2014.

Lidsay Speed garan Fairbroker

23 September 2014

Notes:

Rev 1:

1. LLAU revised on sheet 33

Rev 2:

1. LLAU revised on sheets 31 and 56

10,000 0 10,000 m