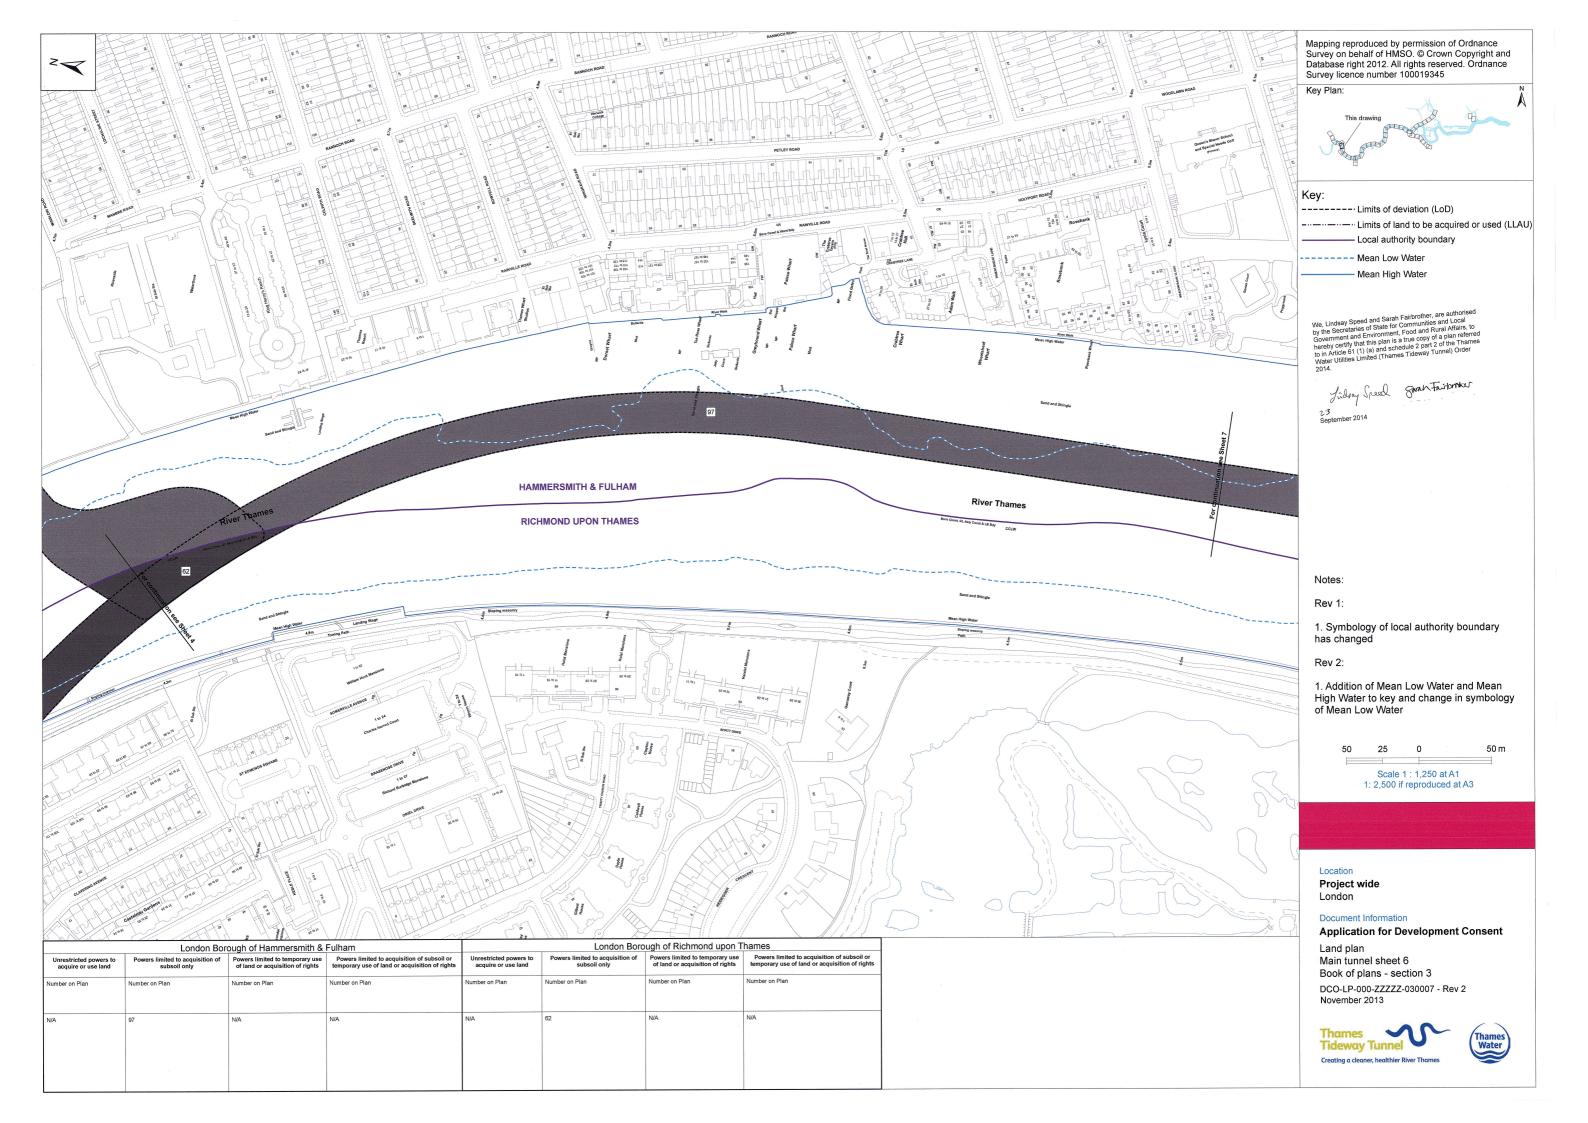

Key:

-· - · - Limits of deviation (LoD)

Limits of land to be acquired or used (LLAU)

We, Lindsay Speed and Sarah Fairbrother, are authorised by the Secretaries of State for Communities and Local Government and Environment, Food and Rural Affairs, to hereby certify that this plan is a true copy of a plan referred to in Article 61 (1) (a) and schedule 2 part 2 of the Thames Water Utilities Limited (Thames Tideway Tunnel) Order 2014.

Lidsay Speed garan Fairbroker

23 September 2014

Notes:

Rev 1:

1. LLAU revised on sheet 33

Rev 2:

1. LLAU revised on sheets 31 and 56

10,000 0 10,000 m

Scale 1 : 22,500 at A1
1: 45,000 if reproduced at A3

Location

Project wide London

Document Information

Application for Development Consent

Land plan sheet location Book of plans - section 3 DCO-LP-000-ZZZZZ-030001 - Rev 2