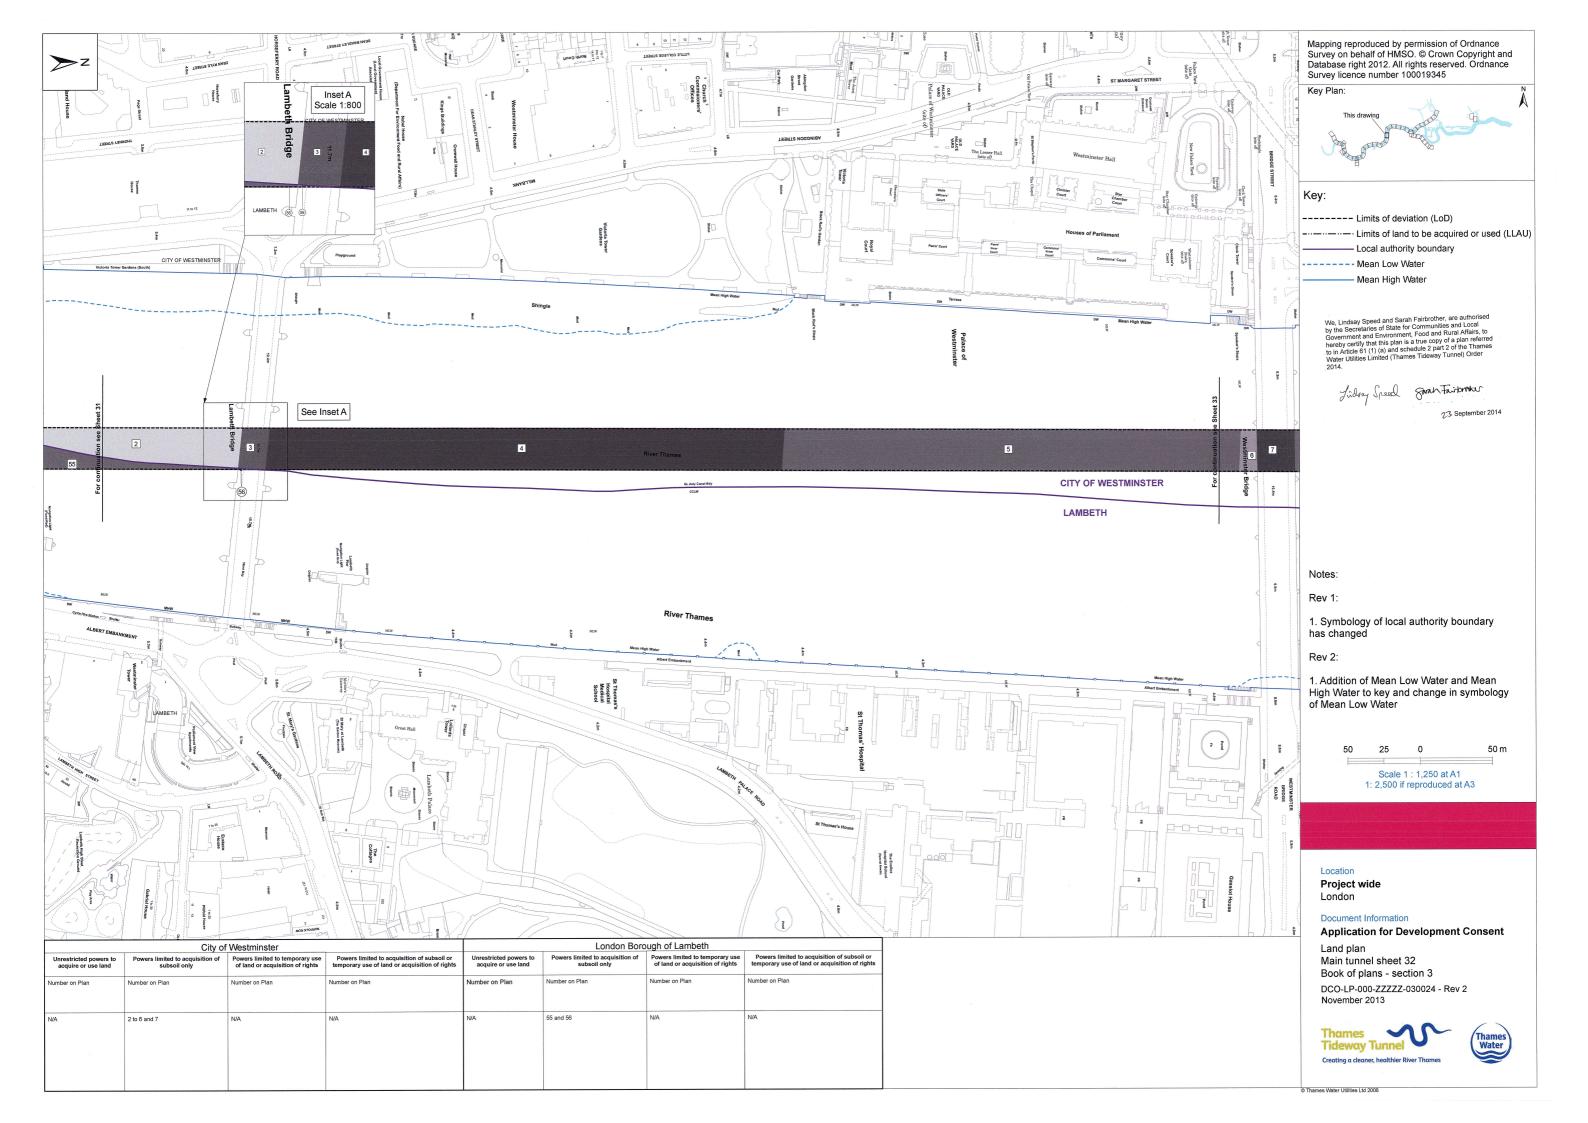

Key:

-· - · - Limits of deviation (LoD)

Limits of land to be acquired or used (LLAU)

We, Lindsay Speed and Sarah Fairbrother, are authorised by the Secretaries of State for Communities and Local Government and Environment, Food and Rural Affairs, to hereby certify that this plan is a true copy of a plan referred to in Article 61 (1) (a) and schedule 2 part 2 of the Thames Water Utilities Limited (Thames Tideway Tunnel) Order 2014.

Lidsay Speed garan Fairbroker

23 September 2014

Notes:

Rev 1:

1. LLAU revised on sheet 33

Rev 2:

1. LLAU revised on sheets 31 and 56

10,000 0 10,000 m