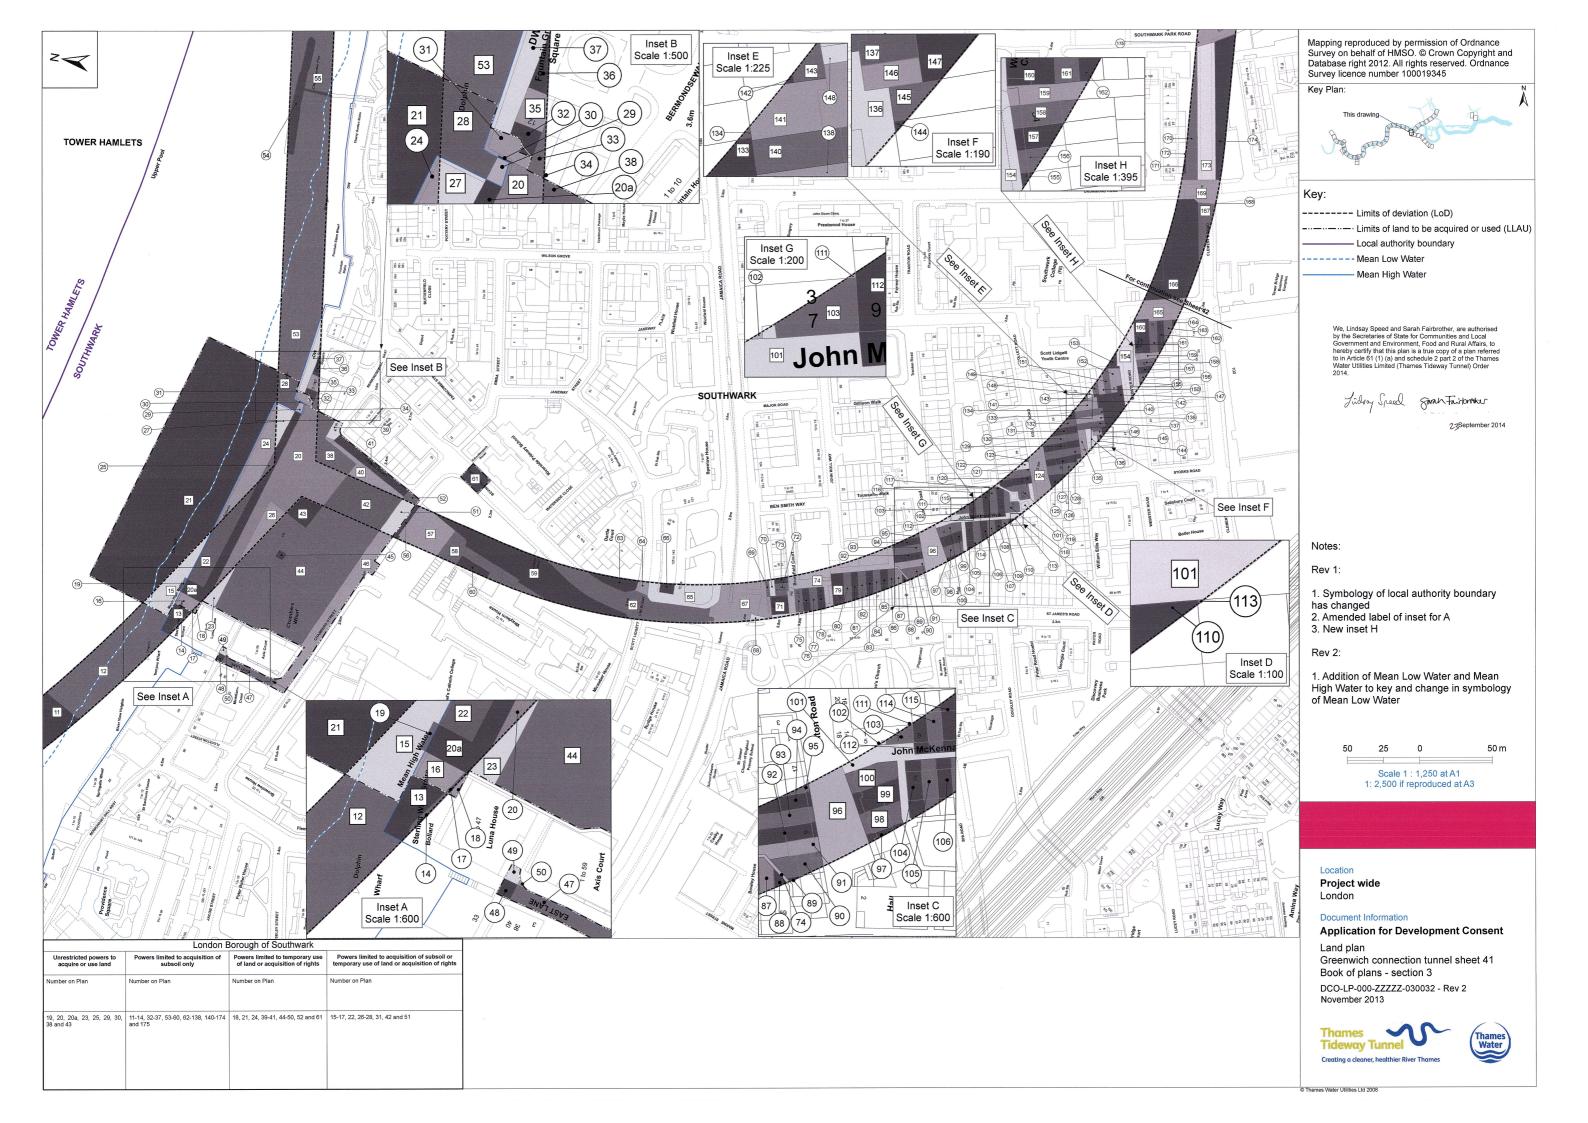

Key Plan:

Areas shown on this drawing

2

These Land plan sheet numbers follow the Works plan and section sheet numbers. Land plan sheet numbers not used: 9, 11, 12, 18, 21, 24, 27, 28, 30, 34, 50, 58 and 59

Key:

-· - · - Limits of deviation (LoD)

Limits of land to be acquired or used (LLAU)

We, Lindsay Speed and Sarah Fairbrother, are authorised by the Secretaries of State for Communities and Local Government and Environment, Food and Rural Affairs, to hereby certify that this plan is a true copy of a plan referred to in Article 61 (1) (a) and schedule 2 part 2 of the Thames Water Utilities Limited (Thames Tideway Tunnel) Order 2014.

Lidsay Speed garan Fairbroker

23 September 2014

Notes:

Rev 1:

1. LLAU revised on sheet 33

Rev 2:

1. LLAU revised on sheets 31 and 56

10,000 0 10,000 m

Scale 1 : 22,500 at A1
1: 45,000 if reproduced at A3

Location

Project wide London

Document Information

Application for Development Consent

Land plan sheet location Book of plans - section 3 DCO-LP-000-ZZZZZ-030001 - Rev 2