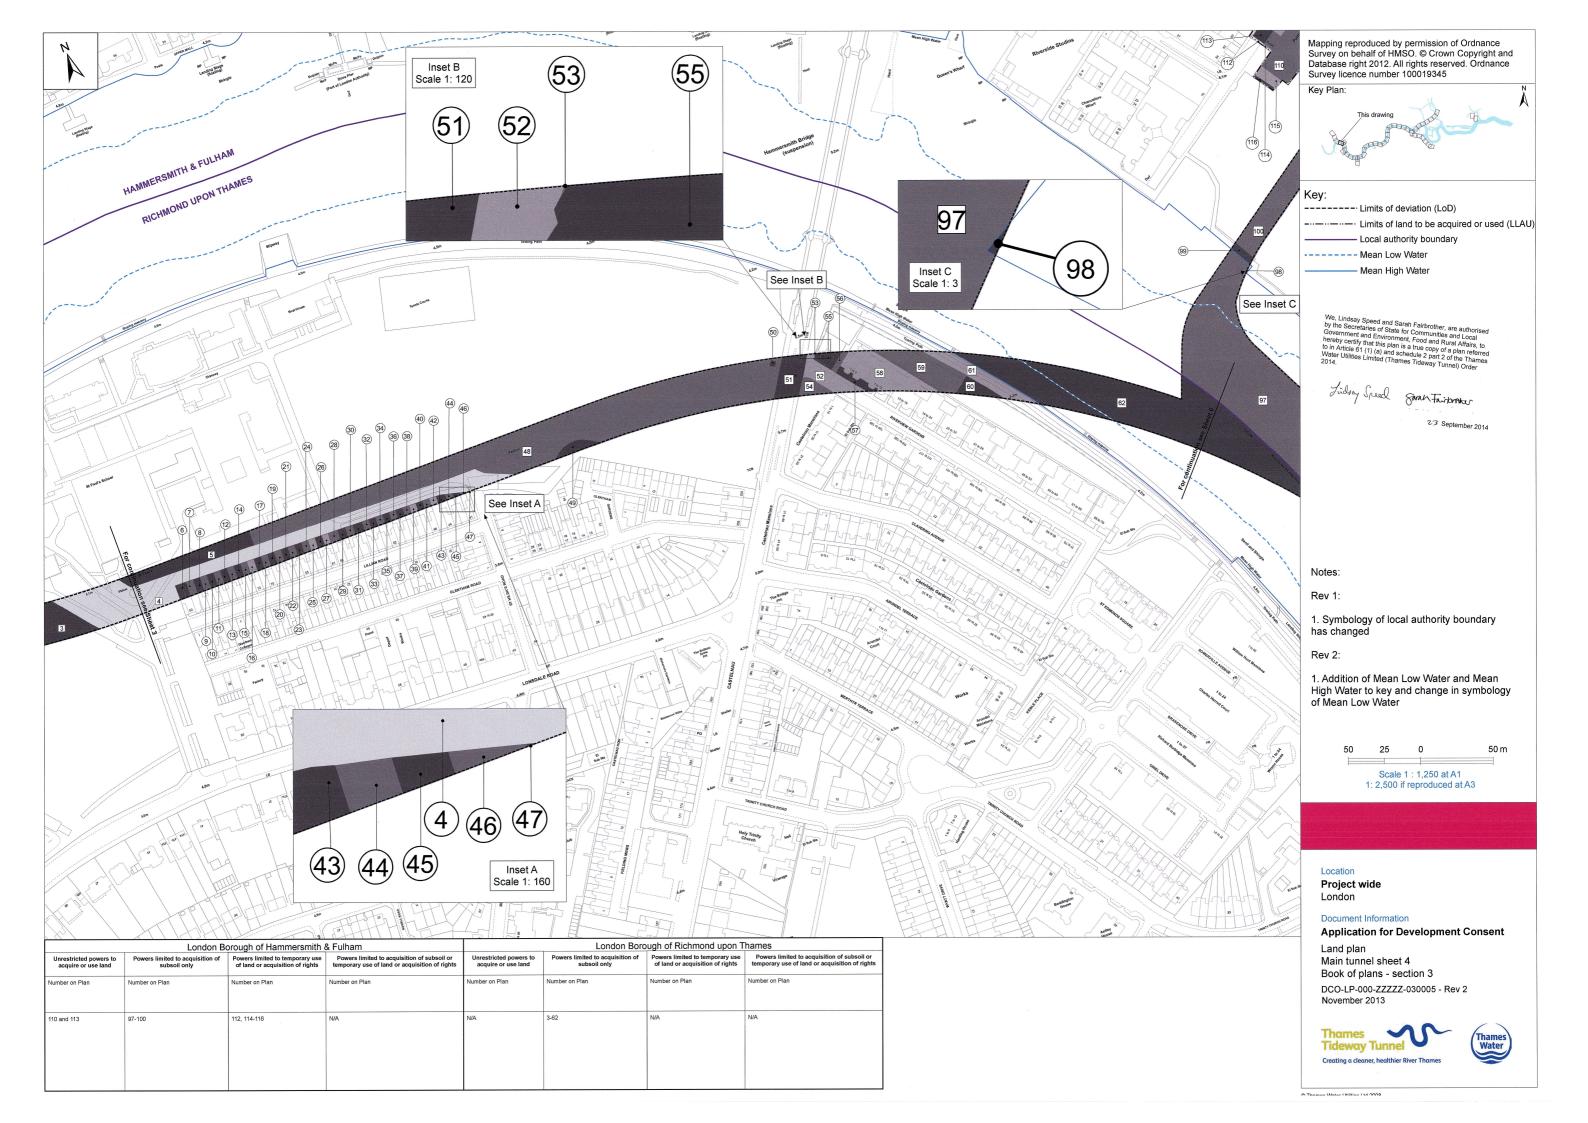

Key:

-· - · - Limits of deviation (LoD)

Limits of land to be acquired or used (LLAU)

We, Lindsay Speed and Sarah Fairbrother, are authorised by the Secretaries of State for Communities and Local Government and Environment, Food and Rural Affairs, to hereby certify that this plan is a true copy of a plan referred to in Article 61 (1) (a) and schedule 2 part 2 of the Thames Water Utilities Limited (Thames Tideway Tunnel) Order 2014.

Lidsay Speed garan Fairbroker

23 September 2014

Notes:

Rev 1:

1. LLAU revised on sheet 33

Rev 2:

1. LLAU revised on sheets 31 and 56

10,000 0 10,000 m

Scale 1 : 22,500 at A1
1: 45,000 if reproduced at A3

Location

Project wide London

Document Information

Application for Development Consent

Land plan sheet location Book of plans - section 3 DCO-LP-000-ZZZZZ-030001 - Rev 2