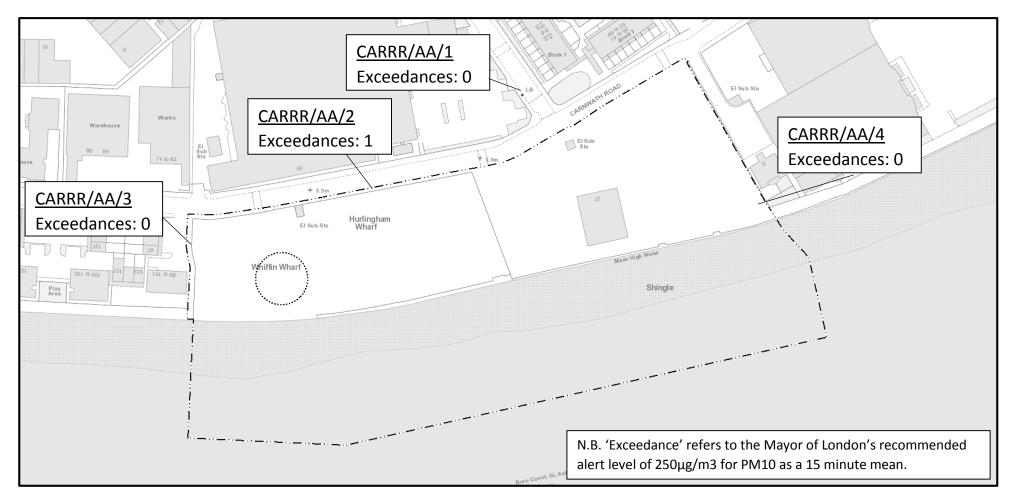

## AIR QUALITY MONITORING MONTHLY MONITORING REPORT CARNWATH ROAD RIVERSIDE (CARRR) JANUARY 2019

Figure 1 Graph of 15-min PM<sub>10</sub> Concentrations at CARRR/AA/1: January 2019

Figure 2 Graph of 15-min PM<sub>10</sub> Concentrations at CARRR/AA/2: January 2019

## Figure 4 Graph of 15-min PM<sub>10</sub> Concentrations at CARRR/AA/4: January 2019

| Osiris Monitor<br>ID | Average PM <sub>10</sub><br>Concentration<br>(μg/m <sup>3</sup> ) | Data<br>Capture<br>(%) | Number of<br>Exceedances of<br>the 15-Minute<br>PM <sub>10</sub> Alert Level<br>of 250 μg/m <sup>3</sup> . |
|----------------------|-------------------------------------------------------------------|------------------------|------------------------------------------------------------------------------------------------------------|
| CARRR/AA/1           | 11.5                                                              | 100                    | 0                                                                                                          |
| CARRR/AA/2           | 16.0                                                              | 53.1                   | 1                                                                                                          |
| CARRR/AA/3           | 11.9                                                              | 100                    | 0                                                                                                          |
| CARRR/AA/4           | 8.3                                                               | 100                    | 0                                                                                                          |