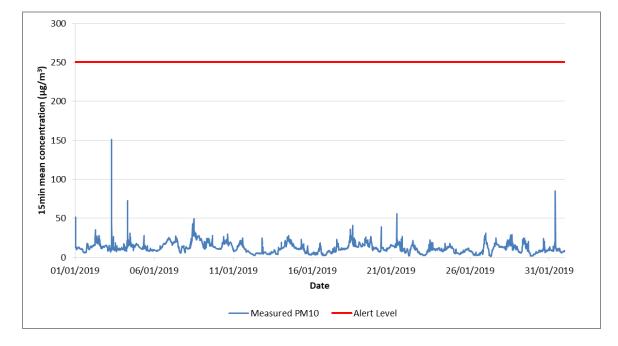

## Figure 4 Graph of 15-min PM<sub>10</sub> Concentrations at CARRR/AA/4: January 2019

| Osiris Monitor<br>ID | Average PM <sub>10</sub><br>Concentration<br>(μg/m <sup>3</sup> ) | Data<br>Capture<br>(%) | Number of<br>Exceedances of<br>the 15-Minute<br>PM <sub>10</sub> Alert Level<br>of 250 μg/m <sup>3</sup> . |
|----------------------|-------------------------------------------------------------------|------------------------|------------------------------------------------------------------------------------------------------------|
| CARRR/AA/1           | 11.5                                                              | 100                    | 0                                                                                                          |
| CARRR/AA/2           | 16.0                                                              | 53.1                   | 1                                                                                                          |
| CARRR/AA/3           | 11.9                                                              | 100                    | 0                                                                                                          |
| CARRR/AA/4           | 8.3                                                               | 100                    | 0                                                                                                          |