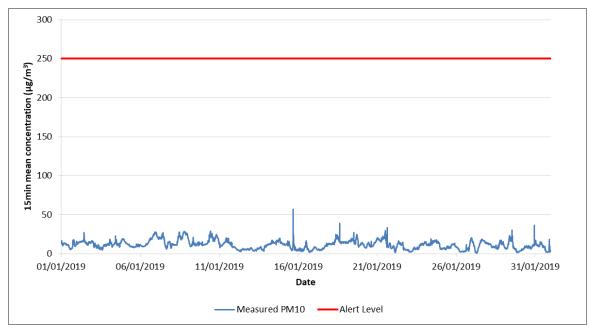

## AIR QUALITY MONITORING MONTHLY MONITORING REPORT CARNWATH ROAD RIVERSIDE (CARRR) JANUARY 2019

Figure 1 Graph of 15-min PM<sub>10</sub> Concentrations at CARRR/AA/1: January 2019

Figure 2 Graph of 15-min PM<sub>10</sub> Concentrations at CARRR/AA/2: January 2019

## Figure 4 Graph of 15-min PM<sub>10</sub> Concentrations at CARRR/AA/4: January 2019

| Osiris Monitor<br>ID | Average PM <sub>10</sub><br>Concentration<br>(μg/m <sup>3</sup> ) | Data<br>Capture<br>(%) | Number of<br>Exceedances of<br>the 15-Minute<br>PM <sub>10</sub> Alert Level<br>of 250 μg/m <sup>3</sup> . |
|----------------------|-------------------------------------------------------------------|------------------------|------------------------------------------------------------------------------------------------------------|
| CARRR/AA/1           | 11.5                                                              | 100                    | 0                                                                                                          |
| CARRR/AA/2           | 16.0                                                              | 53.1                   | 1                                                                                                          |
| CARRR/AA/3           | 11.9                                                              | 100                    | 0                                                                                                          |
| CARRR/AA/4           | 8.3                                                               | 100                    | 0                                                                                                          |