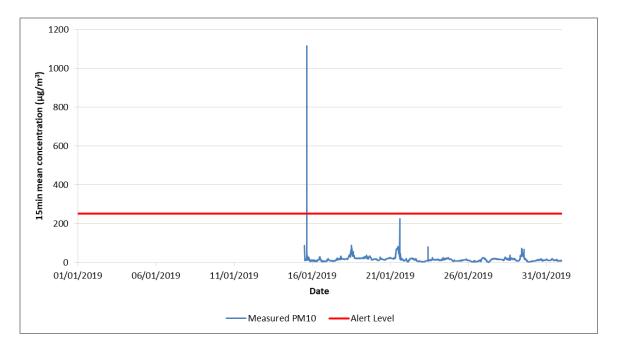

Figure 3 Graph of 15-min PM<sub>10</sub> Concentrations at CARRR/AA/3: January 2019

## Figure 4 Graph of 15-min PM<sub>10</sub> Concentrations at CARRR/AA/4: January 2019

| Osiris Monitor<br>ID | Average PM <sub>10</sub><br>Concentration<br>(μg/m <sup>3</sup> ) | Data<br>Capture<br>(%) | Number of<br>Exceedances of<br>the 15-Minute<br>PM <sub>10</sub> Alert Level<br>of 250 μg/m <sup>3</sup> . |
|----------------------|-------------------------------------------------------------------|------------------------|------------------------------------------------------------------------------------------------------------|
| CARRR/AA/1           | 11.5                                                              | 100                    | 0                                                                                                          |
| CARRR/AA/2           | 16.0                                                              | 53.1                   | 1                                                                                                          |
| CARRR/AA/3           | 11.9                                                              | 100                    | 0                                                                                                          |
| CARRR/AA/4           | 8.3                                                               | 100                    | 0                                                                                                          |