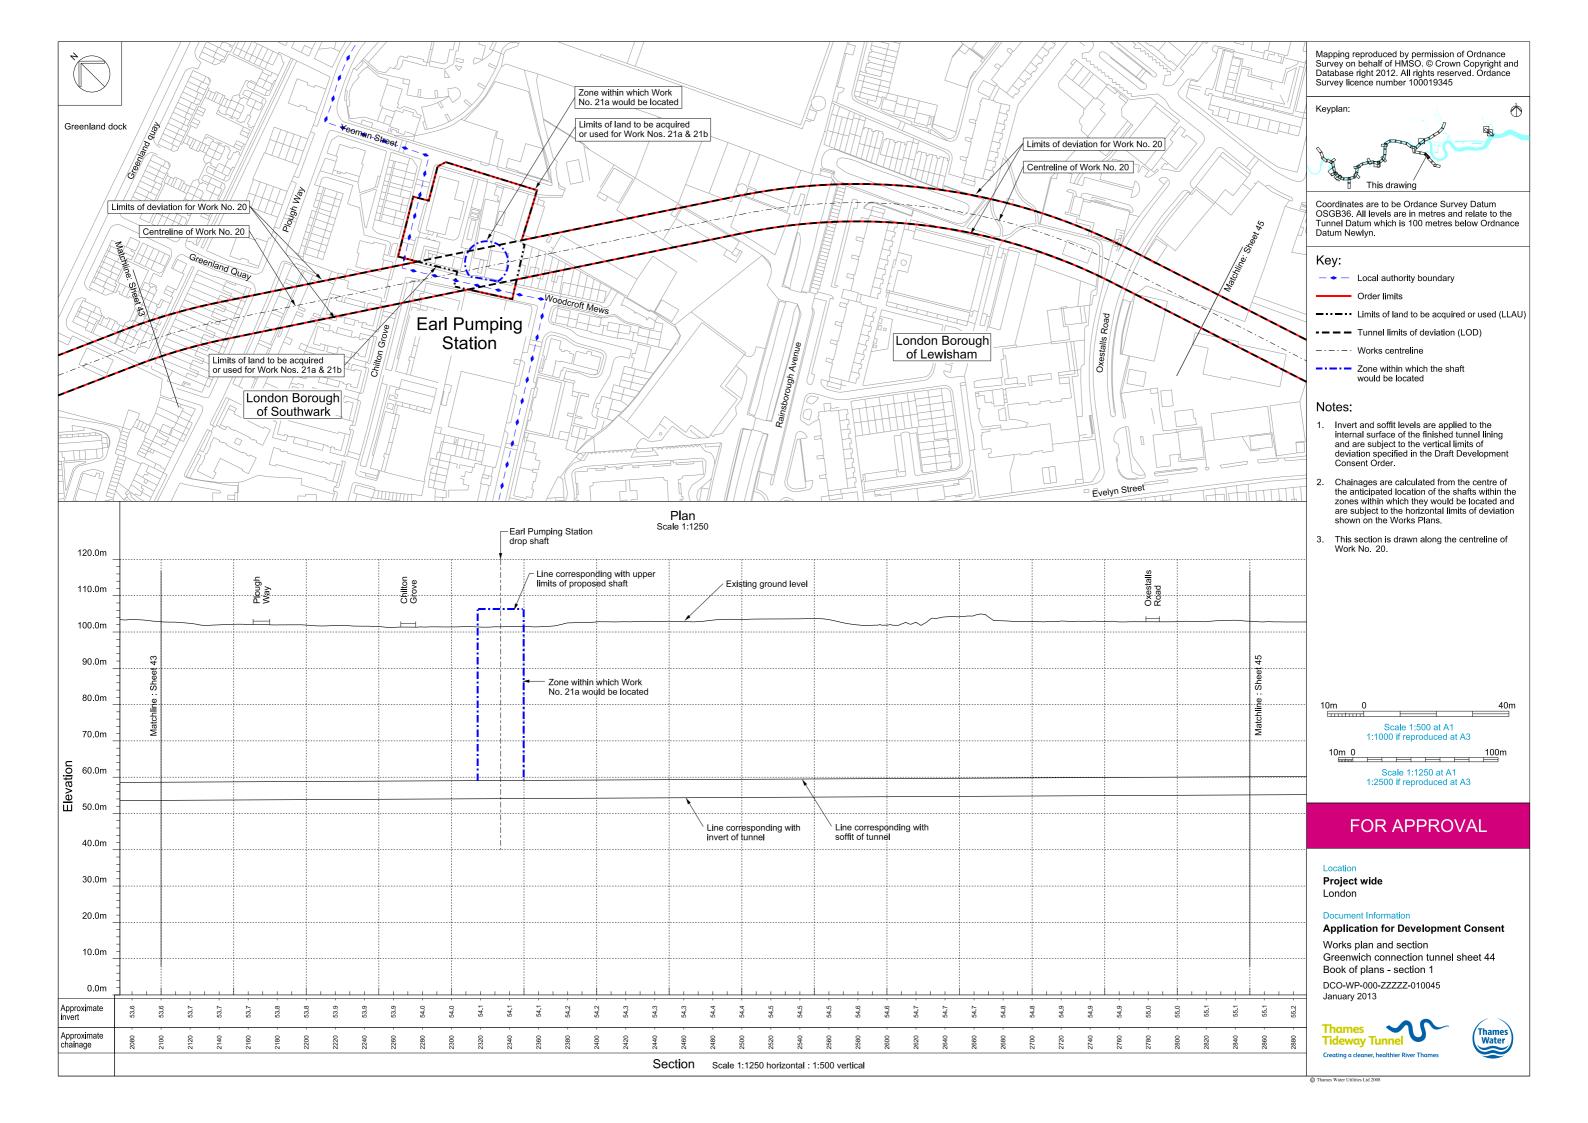

### **List of Volumes**

| Box | Volume | Section | Location              | Drawing type or site location         |  |
|-----|--------|---------|-----------------------|---------------------------------------|--|
|     | 1      | 1       | Project-wide drawings | Works plan and sections               |  |
|     |        | 2       | Project-wide drawings | Land acquisition plans                |  |
|     |        | 3       | Project-wide drawings | Land plans                            |  |
|     |        | 4       | Project-wide drawings | Crown and Special category land plans |  |
|     |        | 5       | Site drawings         | Acton Storm Tanks                     |  |
|     |        | 6       | Site drawings         | Hammersmith Pumping Station           |  |
|     | 2      | 7       | Site drawings         | Barn Elms                             |  |
| 61  |        | 8       | Site drawings         | Putney Embankment Foreshore           |  |
|     |        | 9       | Site drawings         | Carnwath Road Riverside               |  |
|     |        | 10      | Site drawings         | Dormay Street                         |  |
|     | 3      | 11      | Site drawings         | King George's Park                    |  |
|     |        | 12      | Site drawings         | Falconbrook Pumping Station           |  |
|     |        | 13      | Site drawings         | Cremorne Wharf Depot                  |  |
|     |        | 14      | Site drawings         | Chelsea Embankment Foreshore          |  |
|     |        | 15      | Site drawings         | Kirtling Street                       |  |
|     | 4      | 16      | Site drawings         | Heathwall Pumping Station             |  |
|     |        | 17      | Site drawings         | Albert Embankment Foreshore           |  |
|     |        | 18      | Site drawings         | Victoria Embankment Foreshore         |  |
| 62  |        | 19      | Site drawings         | Blackfriars Bridge Foreshore          |  |
|     |        | 20      | Site drawings         | Shad Thames Pumping Station           |  |
|     | 5      | 21      | Site drawings         | Chambers Wharf                        |  |
|     |        | 22      | Site drawings         | Earl Pumping Station                  |  |
|     |        | 23      | Site drawings         | Deptford Church Street                |  |
|     |        | 24      | Site drawings         | Greenwich Pumping Station             |  |
|     | 6      | 25      | Site drawings         | King Edward Memorial Park Foreshore   |  |
|     |        | 26      | Site drawings         | Bekesbourne Street                    |  |
|     |        | 27      | Site drawings         | Abbey Mils Pumping Station            |  |
|     |        | 28      | Site drawings         | Beckton Sewage Treatment Works.       |  |
|     |        | 29      | Project-wide drawings | Ventilation columns                   |  |