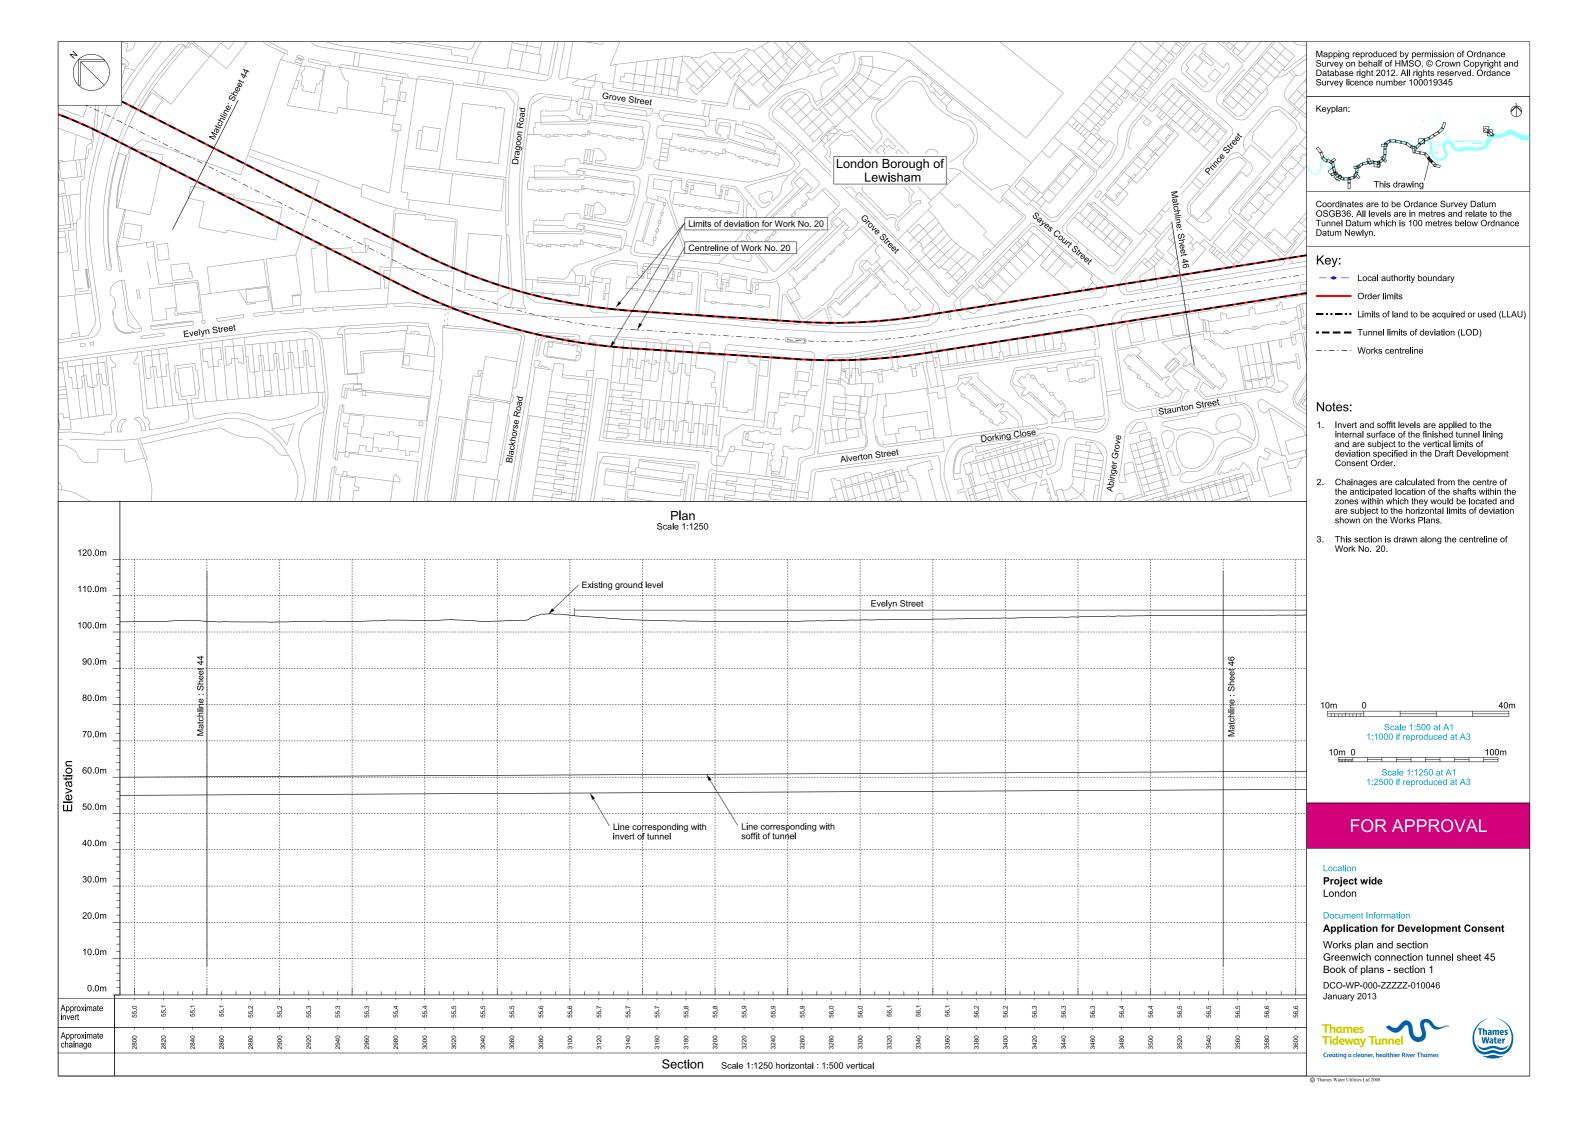

### **List of Volumes**

| Box | Volume | Section | Location              | Drawing type or site location         |  |
|-----|--------|---------|-----------------------|---------------------------------------|--|
|     | 1      | 1       | Project-wide drawings | Works plan and sections               |  |
|     |        | 2       | Project-wide drawings | Land acquisition plans                |  |
|     |        | 3       | Project-wide drawings | Land plans                            |  |
|     |        | 4       | Project-wide drawings | Crown and Special category land plans |  |
|     |        | 5       | Site drawings         | Acton Storm Tanks                     |  |
|     |        | 6       | Site drawings         | Hammersmith Pumping Station           |  |
|     | 2      | 7       | Site drawings         | Barn Elms                             |  |
| 61  |        | 8       | Site drawings         | Putney Embankment Foreshore           |  |
|     |        | 9       | Site drawings         | Carnwath Road Riverside               |  |
|     |        | 10      | Site drawings         | Dormay Street                         |  |
|     | 3      | 11      | Site drawings         | King George's Park                    |  |
|     |        | 12      | Site drawings         | Falconbrook Pumping Station           |  |
|     |        | 13      | Site drawings         | Cremorne Wharf Depot                  |  |
|     |        | 14      | Site drawings         | Chelsea Embankment Foreshore          |  |
|     |        | 15      | Site drawings         | Kirtling Street                       |  |
|     | 4      | 16      | Site drawings         | Heathwall Pumping Station             |  |
|     |        | 17      | Site drawings         | Albert Embankment Foreshore           |  |
|     |        | 18      | Site drawings         | Victoria Embankment Foreshore         |  |
| 62  |        | 19      | Site drawings         | Blackfriars Bridge Foreshore          |  |
|     |        | 20      | Site drawings         | Shad Thames Pumping Station           |  |
|     | 5      | 21      | Site drawings         | Chambers Wharf                        |  |
|     |        | 22      | Site drawings         | Earl Pumping Station                  |  |
|     |        | 23      | Site drawings         | Deptford Church Street                |  |
|     |        | 24      | Site drawings         | Greenwich Pumping Station             |  |
|     | 6      | 25      | Site drawings         | King Edward Memorial Park Foreshore   |  |
|     |        | 26      | Site drawings         | Bekesbourne Street                    |  |
|     |        | 27      | Site drawings         | Abbey Mils Pumping Station            |  |
|     |        | 28      | Site drawings         | Beckton Sewage Treatment Works.       |  |
|     |        | 29      | Project-wide drawings | Ventilation columns                   |  |