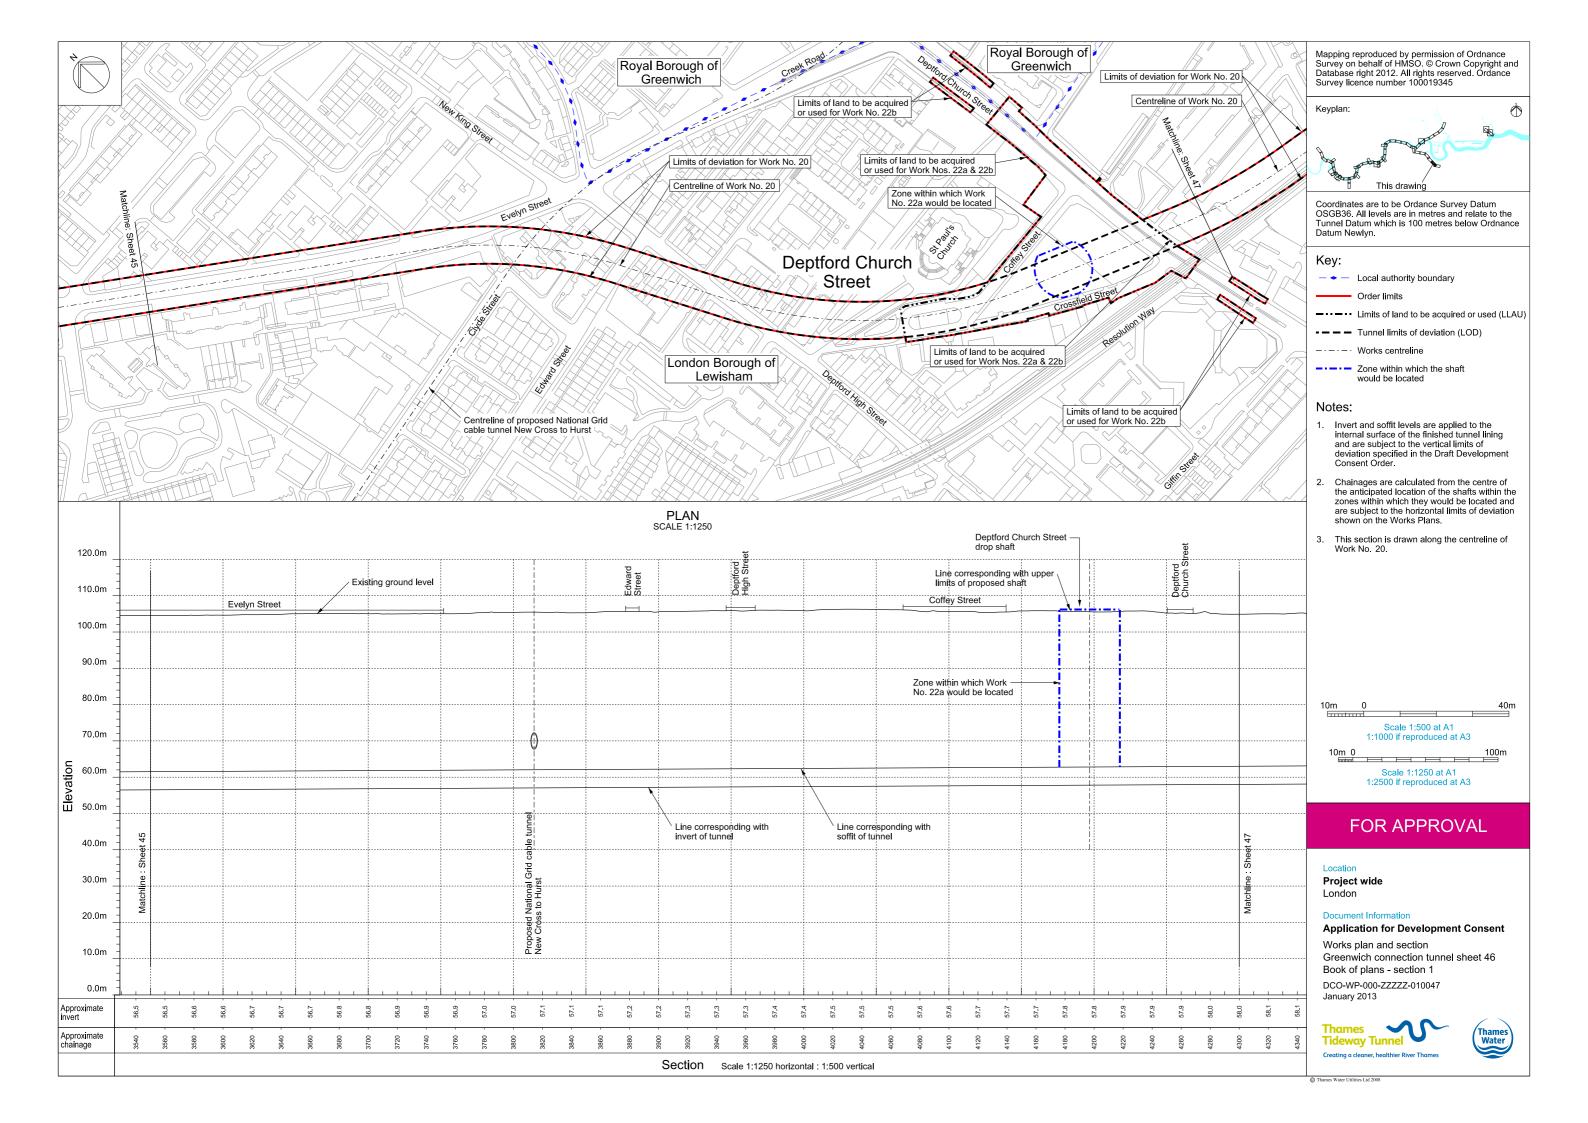

### **List of Volumes**

| Box | Volume | Section | Location              | Drawing type or site location         |  |
|-----|--------|---------|-----------------------|---------------------------------------|--|
|     | 1      | 1       | Project-wide drawings | Works plan and sections               |  |
|     |        | 2       | Project-wide drawings | Land acquisition plans                |  |
|     |        | 3       | Project-wide drawings | Land plans                            |  |
|     |        | 4       | Project-wide drawings | Crown and Special category land plans |  |
|     |        | 5       | Site drawings         | Acton Storm Tanks                     |  |
|     |        | 6       | Site drawings         | Hammersmith Pumping Station           |  |
|     | 2      | 7       | Site drawings         | Barn Elms                             |  |
| 61  |        | 8       | Site drawings         | Putney Embankment Foreshore           |  |
|     |        | 9       | Site drawings         | Carnwath Road Riverside               |  |
|     |        | 10      | Site drawings         | Dormay Street                         |  |
|     | 3      | 11      | Site drawings         | King George's Park                    |  |
|     |        | 12      | Site drawings         | Falconbrook Pumping Station           |  |
|     |        | 13      | Site drawings         | Cremorne Wharf Depot                  |  |
|     |        | 14      | Site drawings         | Chelsea Embankment Foreshore          |  |
|     |        | 15      | Site drawings         | Kirtling Street                       |  |
|     | 4      | 16      | Site drawings         | Heathwall Pumping Station             |  |
|     |        | 17      | Site drawings         | Albert Embankment Foreshore           |  |
|     |        | 18      | Site drawings         | Victoria Embankment Foreshore         |  |
| 62  |        | 19      | Site drawings         | Blackfriars Bridge Foreshore          |  |
|     |        | 20      | Site drawings         | Shad Thames Pumping Station           |  |
|     | 5      | 21      | Site drawings         | Chambers Wharf                        |  |
|     |        | 22      | Site drawings         | Earl Pumping Station                  |  |
|     |        | 23      | Site drawings         | Deptford Church Street                |  |
|     |        | 24      | Site drawings         | Greenwich Pumping Station             |  |
|     | 6      | 25      | Site drawings         | King Edward Memorial Park Foreshore   |  |
|     |        | 26      | Site drawings         | Bekesbourne Street                    |  |
|     |        | 27      | Site drawings         | Abbey Mils Pumping Station            |  |
|     |        | 28      | Site drawings         | Beckton Sewage Treatment Works.       |  |
|     |        | 29      | Project-wide drawings | Ventilation columns                   |  |