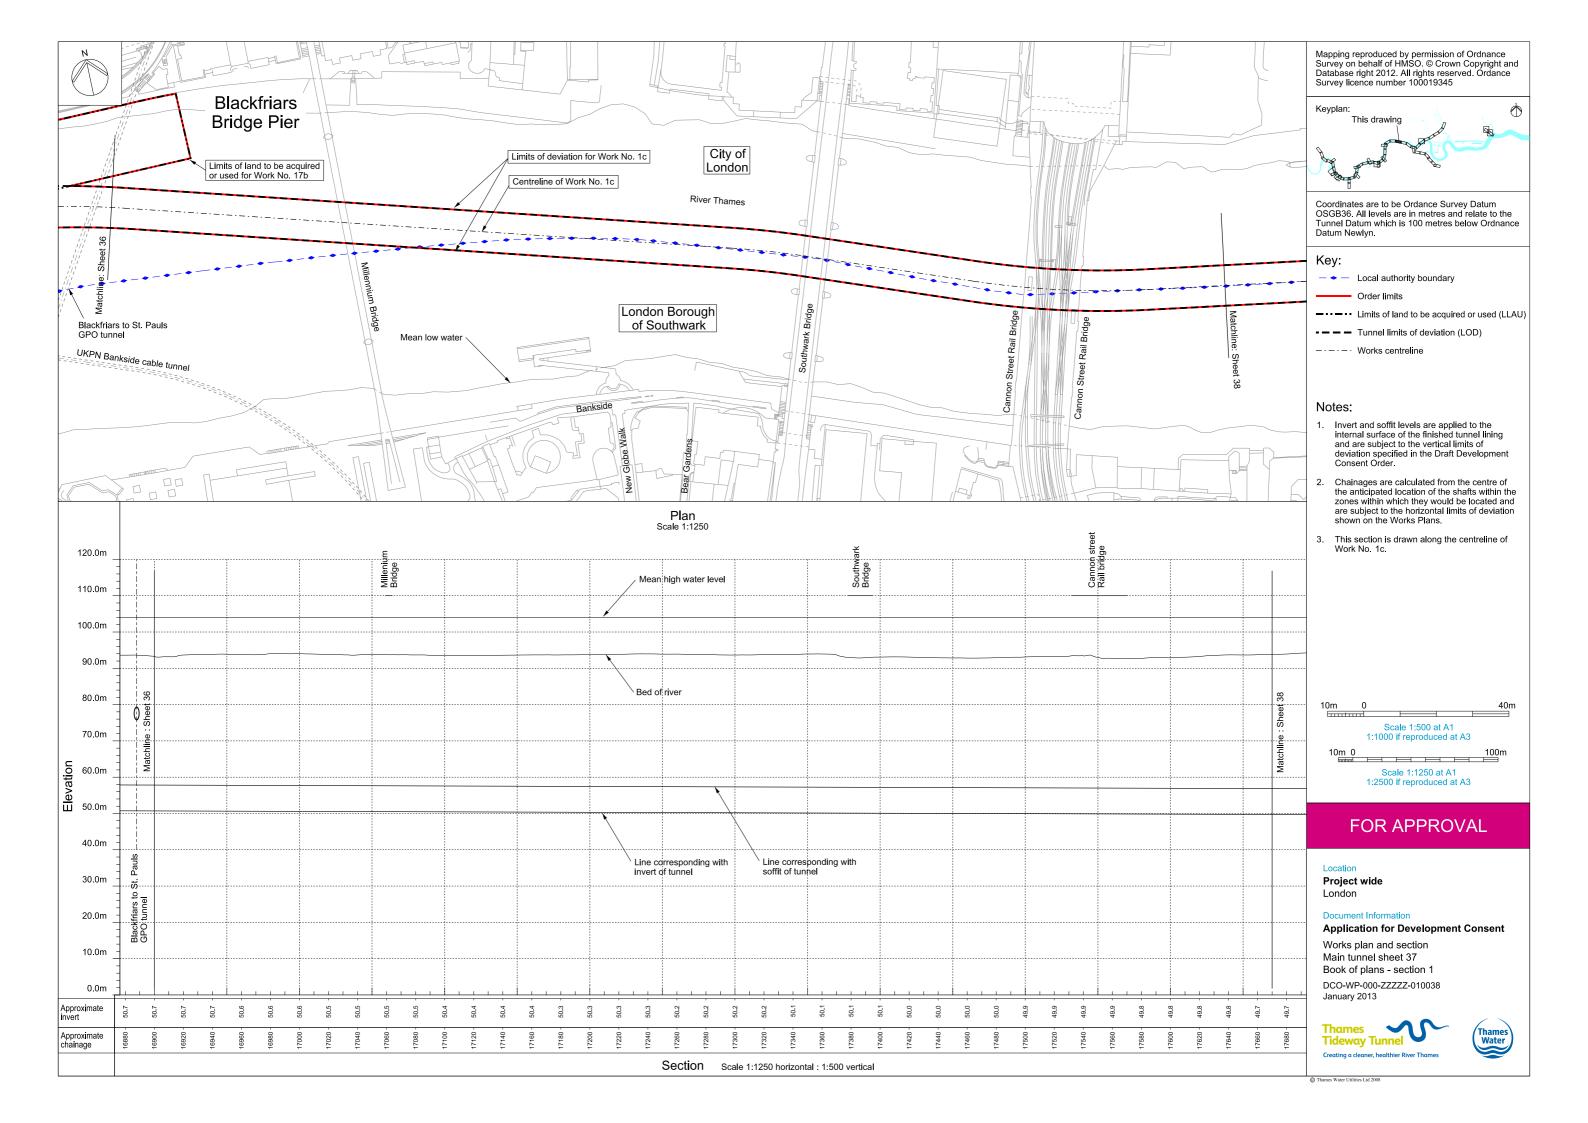

### **List of Volumes**

| Box | Volume | Section | Location              | Drawing type or site location         |  |
|-----|--------|---------|-----------------------|---------------------------------------|--|
|     | 1      | 1       | Project-wide drawings | Works plan and sections               |  |
|     |        | 2       | Project-wide drawings | Land acquisition plans                |  |
|     |        | 3       | Project-wide drawings | Land plans                            |  |
|     |        | 4       | Project-wide drawings | Crown and Special category land plans |  |
|     |        | 5       | Site drawings         | Acton Storm Tanks                     |  |
|     |        | 6       | Site drawings         | Hammersmith Pumping Station           |  |
|     | 2      | 7       | Site drawings         | Barn Elms                             |  |
| 61  |        | 8       | Site drawings         | Putney Embankment Foreshore           |  |
|     |        | 9       | Site drawings         | Carnwath Road Riverside               |  |
|     |        | 10      | Site drawings         | Dormay Street                         |  |
|     | 3      | 11      | Site drawings         | King George's Park                    |  |
|     |        | 12      | Site drawings         | Falconbrook Pumping Station           |  |
|     |        | 13      | Site drawings         | Cremorne Wharf Depot                  |  |
|     |        | 14      | Site drawings         | Chelsea Embankment Foreshore          |  |
|     |        | 15      | Site drawings         | Kirtling Street                       |  |
|     | 4      | 16      | Site drawings         | Heathwall Pumping Station             |  |
|     |        | 17      | Site drawings         | Albert Embankment Foreshore           |  |
|     |        | 18      | Site drawings         | Victoria Embankment Foreshore         |  |
| 62  |        | 19      | Site drawings         | Blackfriars Bridge Foreshore          |  |
|     |        | 20      | Site drawings         | Shad Thames Pumping Station           |  |
|     | 5      | 21      | Site drawings         | Chambers Wharf                        |  |
|     |        | 22      | Site drawings         | Earl Pumping Station                  |  |
|     |        | 23      | Site drawings         | Deptford Church Street                |  |
|     |        | 24      | Site drawings         | Greenwich Pumping Station             |  |
|     | 6      | 25      | Site drawings         | King Edward Memorial Park Foreshore   |  |
|     |        | 26      | Site drawings         | Bekesbourne Street                    |  |
|     |        | 27      | Site drawings         | Abbey Mils Pumping Station            |  |
|     |        | 28      | Site drawings         | Beckton Sewage Treatment Works.       |  |
|     |        | 29      | Project-wide drawings | Ventilation columns                   |  |