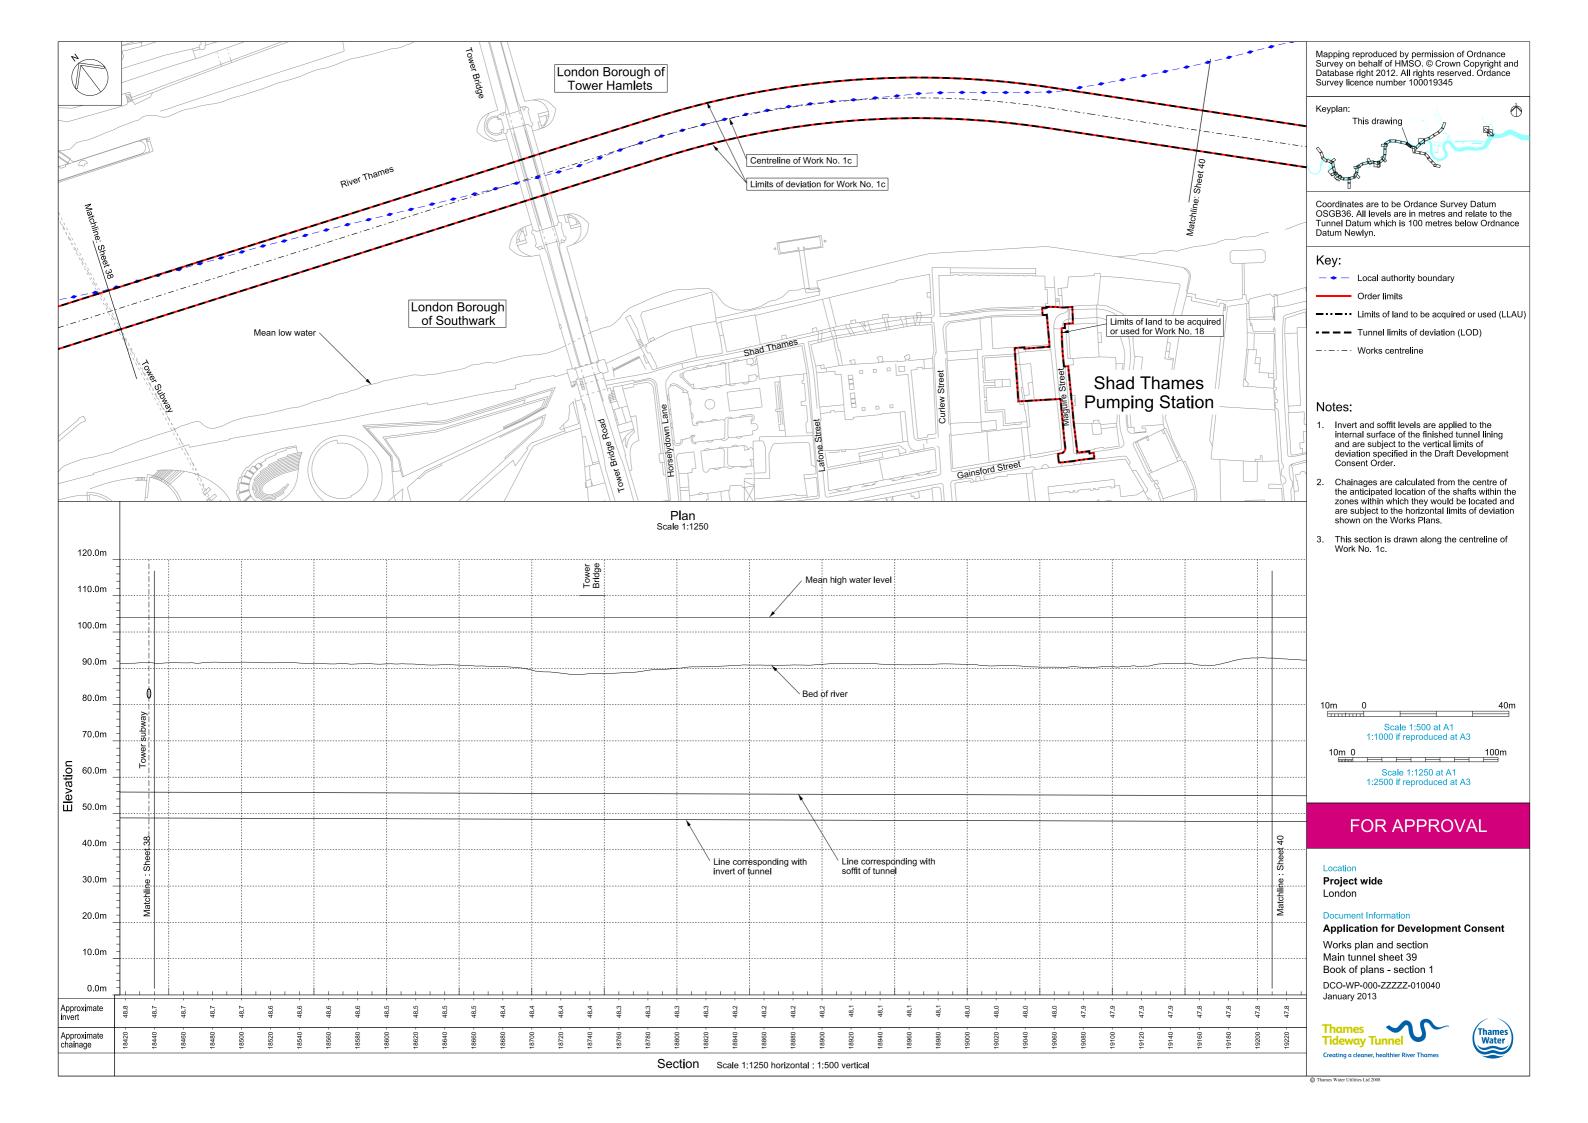

### **List of Volumes**

| Box | Volume | Section | Location              | Drawing type or site location         |  |
|-----|--------|---------|-----------------------|---------------------------------------|--|
|     | 1      | 1       | Project-wide drawings | Works plan and sections               |  |
|     |        | 2       | Project-wide drawings | Land acquisition plans                |  |
|     |        | 3       | Project-wide drawings | Land plans                            |  |
|     |        | 4       | Project-wide drawings | Crown and Special category land plans |  |
|     |        | 5       | Site drawings         | Acton Storm Tanks                     |  |
|     |        | 6       | Site drawings         | Hammersmith Pumping Station           |  |
|     | 2      | 7       | Site drawings         | Barn Elms                             |  |
| 61  |        | 8       | Site drawings         | Putney Embankment Foreshore           |  |
|     |        | 9       | Site drawings         | Carnwath Road Riverside               |  |
|     |        | 10      | Site drawings         | Dormay Street                         |  |
|     | 3      | 11      | Site drawings         | King George's Park                    |  |
|     |        | 12      | Site drawings         | Falconbrook Pumping Station           |  |
|     |        | 13      | Site drawings         | Cremorne Wharf Depot                  |  |
|     |        | 14      | Site drawings         | Chelsea Embankment Foreshore          |  |
|     |        | 15      | Site drawings         | Kirtling Street                       |  |
|     | 4      | 16      | Site drawings         | Heathwall Pumping Station             |  |
|     |        | 17      | Site drawings         | Albert Embankment Foreshore           |  |
|     |        | 18      | Site drawings         | Victoria Embankment Foreshore         |  |
| 62  |        | 19      | Site drawings         | Blackfriars Bridge Foreshore          |  |
|     |        | 20      | Site drawings         | Shad Thames Pumping Station           |  |
|     | 5      | 21      | Site drawings         | Chambers Wharf                        |  |
|     |        | 22      | Site drawings         | Earl Pumping Station                  |  |
|     |        | 23      | Site drawings         | Deptford Church Street                |  |
|     |        | 24      | Site drawings         | Greenwich Pumping Station             |  |
|     | 6      | 25      | Site drawings         | King Edward Memorial Park Foreshore   |  |
|     |        | 26      | Site drawings         | Bekesbourne Street                    |  |
|     |        | 27      | Site drawings         | Abbey Mils Pumping Station            |  |
|     |        | 28      | Site drawings         | Beckton Sewage Treatment Works.       |  |
|     |        | 29      | Project-wide drawings | Ventilation columns                   |  |