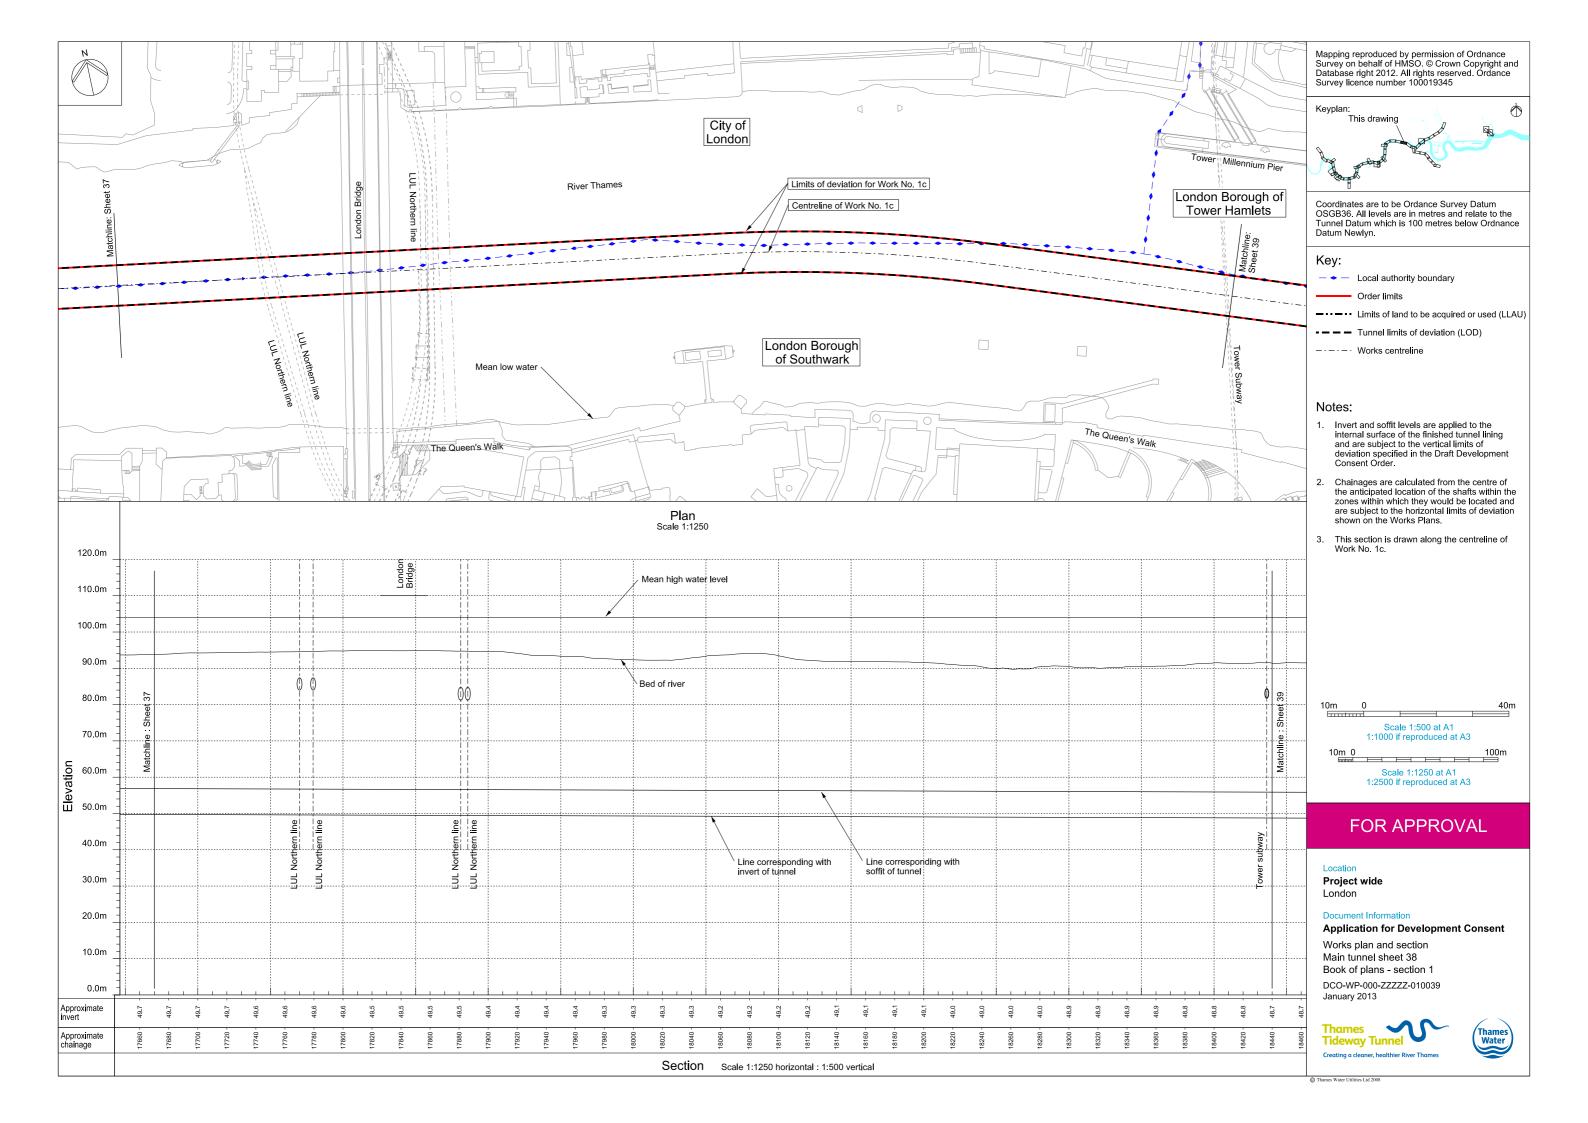

### **List of Volumes**

| Box | Volume | Section | Location              | Drawing type or site location         |  |
|-----|--------|---------|-----------------------|---------------------------------------|--|
|     | 1      | 1       | Project-wide drawings | Works plan and sections               |  |
|     |        | 2       | Project-wide drawings | Land acquisition plans                |  |
|     |        | 3       | Project-wide drawings | Land plans                            |  |
|     |        | 4       | Project-wide drawings | Crown and Special category land plans |  |
|     |        | 5       | Site drawings         | Acton Storm Tanks                     |  |
|     |        | 6       | Site drawings         | Hammersmith Pumping Station           |  |
|     | 2      | 7       | Site drawings         | Barn Elms                             |  |
| 61  |        | 8       | Site drawings         | Putney Embankment Foreshore           |  |
|     |        | 9       | Site drawings         | Carnwath Road Riverside               |  |
|     |        | 10      | Site drawings         | Dormay Street                         |  |
|     | 3      | 11      | Site drawings         | King George's Park                    |  |
|     |        | 12      | Site drawings         | Falconbrook Pumping Station           |  |
|     |        | 13      | Site drawings         | Cremorne Wharf Depot                  |  |
|     |        | 14      | Site drawings         | Chelsea Embankment Foreshore          |  |
|     |        | 15      | Site drawings         | Kirtling Street                       |  |
|     | 4      | 16      | Site drawings         | Heathwall Pumping Station             |  |
|     |        | 17      | Site drawings         | Albert Embankment Foreshore           |  |
|     |        | 18      | Site drawings         | Victoria Embankment Foreshore         |  |
| 62  |        | 19      | Site drawings         | Blackfriars Bridge Foreshore          |  |
|     |        | 20      | Site drawings         | Shad Thames Pumping Station           |  |
|     | 5      | 21      | Site drawings         | Chambers Wharf                        |  |
|     |        | 22      | Site drawings         | Earl Pumping Station                  |  |
|     |        | 23      | Site drawings         | Deptford Church Street                |  |
|     |        | 24      | Site drawings         | Greenwich Pumping Station             |  |
|     | 6      | 25      | Site drawings         | King Edward Memorial Park Foreshore   |  |
|     |        | 26      | Site drawings         | Bekesbourne Street                    |  |
|     |        | 27      | Site drawings         | Abbey Mils Pumping Station            |  |
|     |        | 28      | Site drawings         | Beckton Sewage Treatment Works.       |  |
|     |        | 29      | Project-wide drawings | Ventilation columns                   |  |