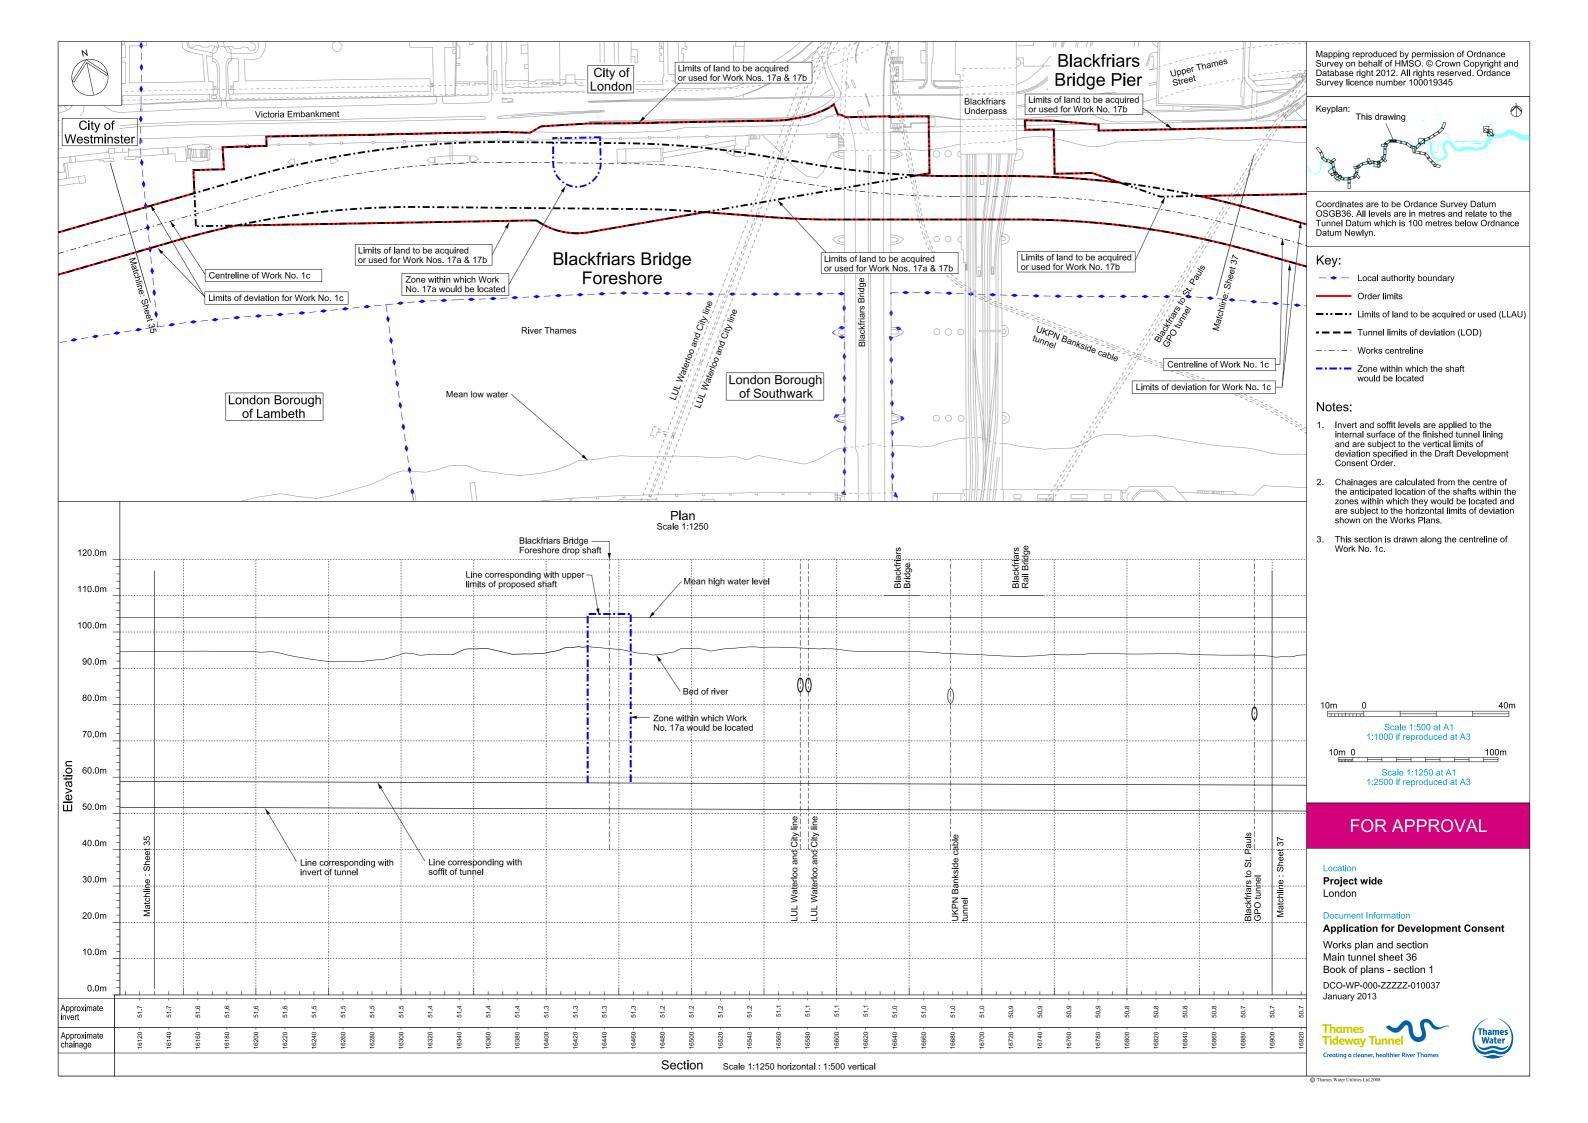

### **List of Volumes**

| Box | Volume | Section | Location              | Drawing type or site location         |  |
|-----|--------|---------|-----------------------|---------------------------------------|--|
|     | 1      | 1       | Project-wide drawings | Works plan and sections               |  |
|     |        | 2       | Project-wide drawings | Land acquisition plans                |  |
|     |        | 3       | Project-wide drawings | Land plans                            |  |
|     |        | 4       | Project-wide drawings | Crown and Special category land plans |  |
|     |        | 5       | Site drawings         | Acton Storm Tanks                     |  |
|     |        | 6       | Site drawings         | Hammersmith Pumping Station           |  |
|     | 2      | 7       | Site drawings         | Barn Elms                             |  |
| 61  |        | 8       | Site drawings         | Putney Embankment Foreshore           |  |
|     |        | 9       | Site drawings         | Carnwath Road Riverside               |  |
|     |        | 10      | Site drawings         | Dormay Street                         |  |
|     | 3      | 11      | Site drawings         | King George's Park                    |  |
|     |        | 12      | Site drawings         | Falconbrook Pumping Station           |  |
|     |        | 13      | Site drawings         | Cremorne Wharf Depot                  |  |
|     |        | 14      | Site drawings         | Chelsea Embankment Foreshore          |  |
|     |        | 15      | Site drawings         | Kirtling Street                       |  |
|     | 4      | 16      | Site drawings         | Heathwall Pumping Station             |  |
|     |        | 17      | Site drawings         | Albert Embankment Foreshore           |  |
|     |        | 18      | Site drawings         | Victoria Embankment Foreshore         |  |
| 62  |        | 19      | Site drawings         | Blackfriars Bridge Foreshore          |  |
|     |        | 20      | Site drawings         | Shad Thames Pumping Station           |  |
|     | 5      | 21      | Site drawings         | Chambers Wharf                        |  |
|     |        | 22      | Site drawings         | Earl Pumping Station                  |  |
|     |        | 23      | Site drawings         | Deptford Church Street                |  |
|     |        | 24      | Site drawings         | Greenwich Pumping Station             |  |
|     | 6      | 25      | Site drawings         | King Edward Memorial Park Foreshore   |  |
|     |        | 26      | Site drawings         | Bekesbourne Street                    |  |
|     |        | 27      | Site drawings         | Abbey Mils Pumping Station            |  |
|     |        | 28      | Site drawings         | Beckton Sewage Treatment Works.       |  |
|     |        | 29      | Project-wide drawings | Ventilation columns                   |  |