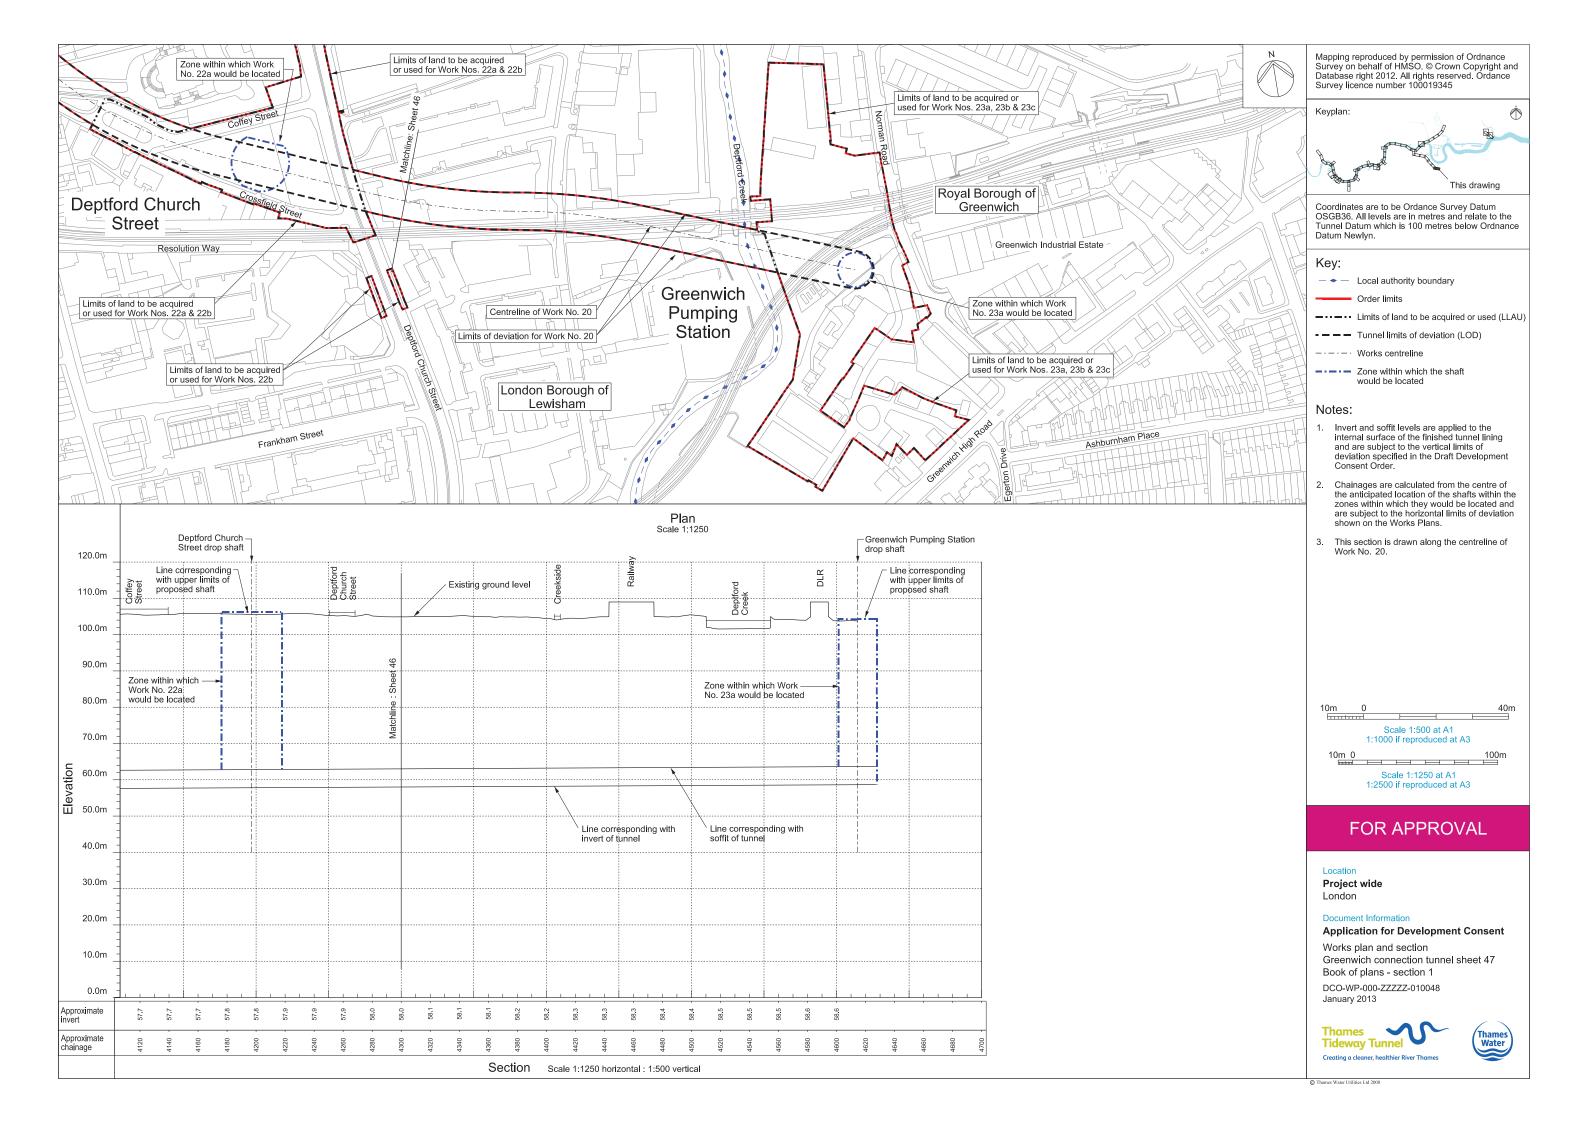

### **List of Volumes**

| Box | Volume | Section | Location              | Drawing type or site location         |  |
|-----|--------|---------|-----------------------|---------------------------------------|--|
|     | 1      | 1       | Project-wide drawings | Works plan and sections               |  |
|     |        | 2       | Project-wide drawings | Land acquisition plans                |  |
|     |        | 3       | Project-wide drawings | Land plans                            |  |
|     |        | 4       | Project-wide drawings | Crown and Special category land plans |  |
|     |        | 5       | Site drawings         | Acton Storm Tanks                     |  |
|     |        | 6       | Site drawings         | Hammersmith Pumping Station           |  |
|     | 2      | 7       | Site drawings         | Barn Elms                             |  |
| 61  |        | 8       | Site drawings         | Putney Embankment Foreshore           |  |
|     |        | 9       | Site drawings         | Carnwath Road Riverside               |  |
|     |        | 10      | Site drawings         | Dormay Street                         |  |
|     | 3      | 11      | Site drawings         | King George's Park                    |  |
|     |        | 12      | Site drawings         | Falconbrook Pumping Station           |  |
|     |        | 13      | Site drawings         | Cremorne Wharf Depot                  |  |
|     |        | 14      | Site drawings         | Chelsea Embankment Foreshore          |  |
|     |        | 15      | Site drawings         | Kirtling Street                       |  |
|     | 4      | 16      | Site drawings         | Heathwall Pumping Station             |  |
|     |        | 17      | Site drawings         | Albert Embankment Foreshore           |  |
|     |        | 18      | Site drawings         | Victoria Embankment Foreshore         |  |
| 62  |        | 19      | Site drawings         | Blackfriars Bridge Foreshore          |  |
|     |        | 20      | Site drawings         | Shad Thames Pumping Station           |  |
|     | 5      | 21      | Site drawings         | Chambers Wharf                        |  |
|     |        | 22      | Site drawings         | Earl Pumping Station                  |  |
|     |        | 23      | Site drawings         | Deptford Church Street                |  |
|     |        | 24      | Site drawings         | Greenwich Pumping Station             |  |
|     | 6      | 25      | Site drawings         | King Edward Memorial Park Foreshore   |  |
|     |        | 26      | Site drawings         | Bekesbourne Street                    |  |
|     |        | 27      | Site drawings         | Abbey Mils Pumping Station            |  |
|     |        | 28      | Site drawings         | Beckton Sewage Treatment Works.       |  |
|     |        | 29      | Project-wide drawings | Ventilation columns                   |  |