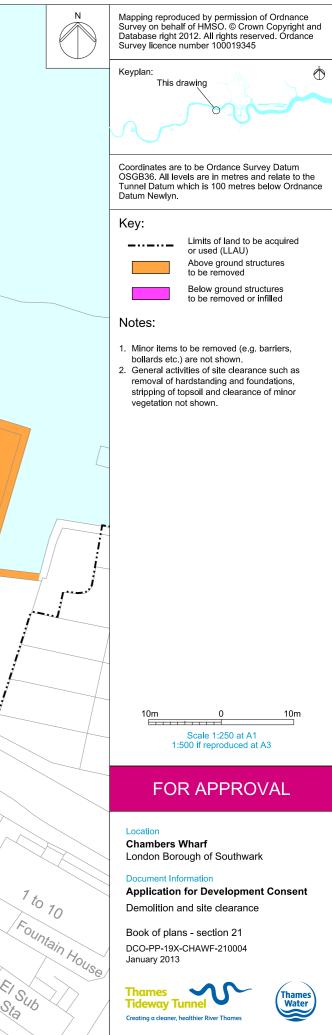

## List of Volumes

This volume is Volume 5

| List | of | con | tents |  |
|------|----|-----|-------|--|
|      |    |     |       |  |

| Drawing Title                                                | Sheet No. | Drawing number          |
|--------------------------------------------------------------|-----------|-------------------------|
| Section 21: Chambers Wharf                                   |           | -                       |
| Location plan                                                |           | DCO-PP-19X-CHAWF-210001 |
| As existing site features plan                               |           | DCO-PP-19X-CHAWF-210002 |
| Access plan                                                  |           | DCO-PP-19X-CHAWF-210003 |
| Demolition and site clearance                                |           | DCO-PP-19X-CHAWF-210004 |
| Site works parameter plan                                    |           | DCO-PP-19X-CHAWF-210005 |
| Site works parameter key plan                                |           | DCO-PP-19X-CHAWF-210006 |
| Permanent works layout                                       |           | DCO-PP-19X-CHAWF-210007 |
| Finished site levels                                         |           | DCO-PP-19X-CHAWF-210008 |
| Proposed site features - overall                             |           | DCO-PP-19X-CHAWF-210009 |
| Proposed site features plan - shaft area                     |           | DCO-PP-19X-CHAWF-210010 |
| Post residential development section AA                      |           | DCO-PP-19X-CHAWF-210011 |
| As existing and post residential development north elevation |           | DCO-PP-19X-CHAWF-210012 |
| Kiosk design intent                                          |           | DCO-PP-19X-CHAWF-210013 |
| Construction phases - phase 1 Site setup                     |           | DCO-PP-19X-CHAWF-210014 |
| Construction phases - phase 2 Shaft construction             |           | DCO-PP-19X-CHAWF-210015 |
| Construction phases - phase 3 Tunnelling                     |           | DCO-PP-19X-CHAWF-210016 |
| Construction phases - phase 4 Secondary lining               |           | DCO-PP-19X-CHAWF-210017 |
| Construction phases - phase 5 Site demobilisation            |           | DCO-PP-19X-CHAWF-210018 |
| Highway layout during construction*                          |           | DCO-PP-19X-CHAWF-210023 |
| Permanent highway layout*                                    |           | DCO-PP-19X-CHAWF-210024 |