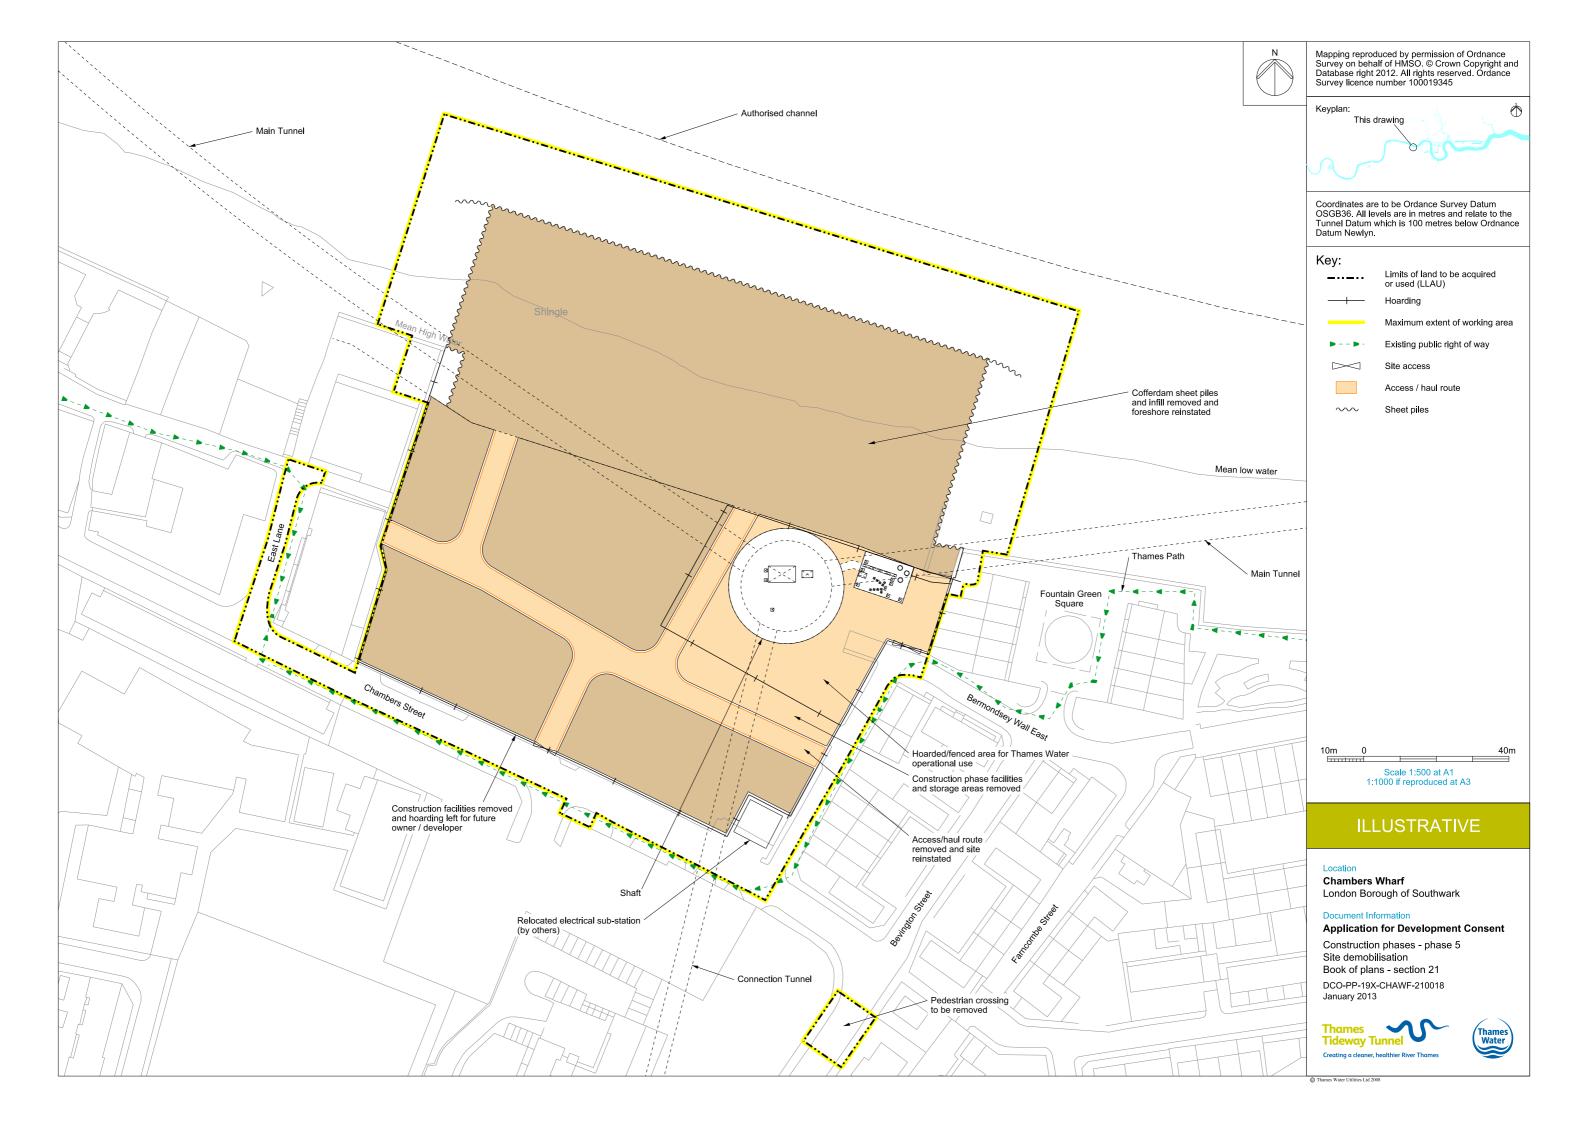

## List of Volumes

This volume is Volume 5

| List | of | con | tents |  |
|------|----|-----|-------|--|
|      |    |     |       |  |

| Drawing Title                                                | Sheet No. | Drawing number          |
|--------------------------------------------------------------|-----------|-------------------------|
| Section 21: Chambers Wharf                                   |           | -                       |
| Location plan                                                |           | DCO-PP-19X-CHAWF-210001 |
| As existing site features plan                               |           | DCO-PP-19X-CHAWF-210002 |
| Access plan                                                  |           | DCO-PP-19X-CHAWF-210003 |
| Demolition and site clearance                                |           | DCO-PP-19X-CHAWF-210004 |
| Site works parameter plan                                    |           | DCO-PP-19X-CHAWF-210005 |
| Site works parameter key plan                                |           | DCO-PP-19X-CHAWF-210006 |
| Permanent works layout                                       |           | DCO-PP-19X-CHAWF-210007 |
| Finished site levels                                         |           | DCO-PP-19X-CHAWF-210008 |
| Proposed site features - overall                             |           | DCO-PP-19X-CHAWF-210009 |
| Proposed site features plan - shaft area                     |           | DCO-PP-19X-CHAWF-210010 |
| Post residential development section AA                      |           | DCO-PP-19X-CHAWF-210011 |
| As existing and post residential development north elevation |           | DCO-PP-19X-CHAWF-210012 |
| Kiosk design intent                                          |           | DCO-PP-19X-CHAWF-210013 |
| Construction phases - phase 1 Site setup                     |           | DCO-PP-19X-CHAWF-210014 |
| Construction phases - phase 2 Shaft construction             |           | DCO-PP-19X-CHAWF-210015 |
| Construction phases - phase 3 Tunnelling                     |           | DCO-PP-19X-CHAWF-210016 |
| Construction phases - phase 4 Secondary lining               |           | DCO-PP-19X-CHAWF-210017 |
| Construction phases - phase 5 Site demobilisation            |           | DCO-PP-19X-CHAWF-210018 |
| Highway layout during construction*                          |           | DCO-PP-19X-CHAWF-210023 |
| Permanent highway layout*                                    |           | DCO-PP-19X-CHAWF-210024 |