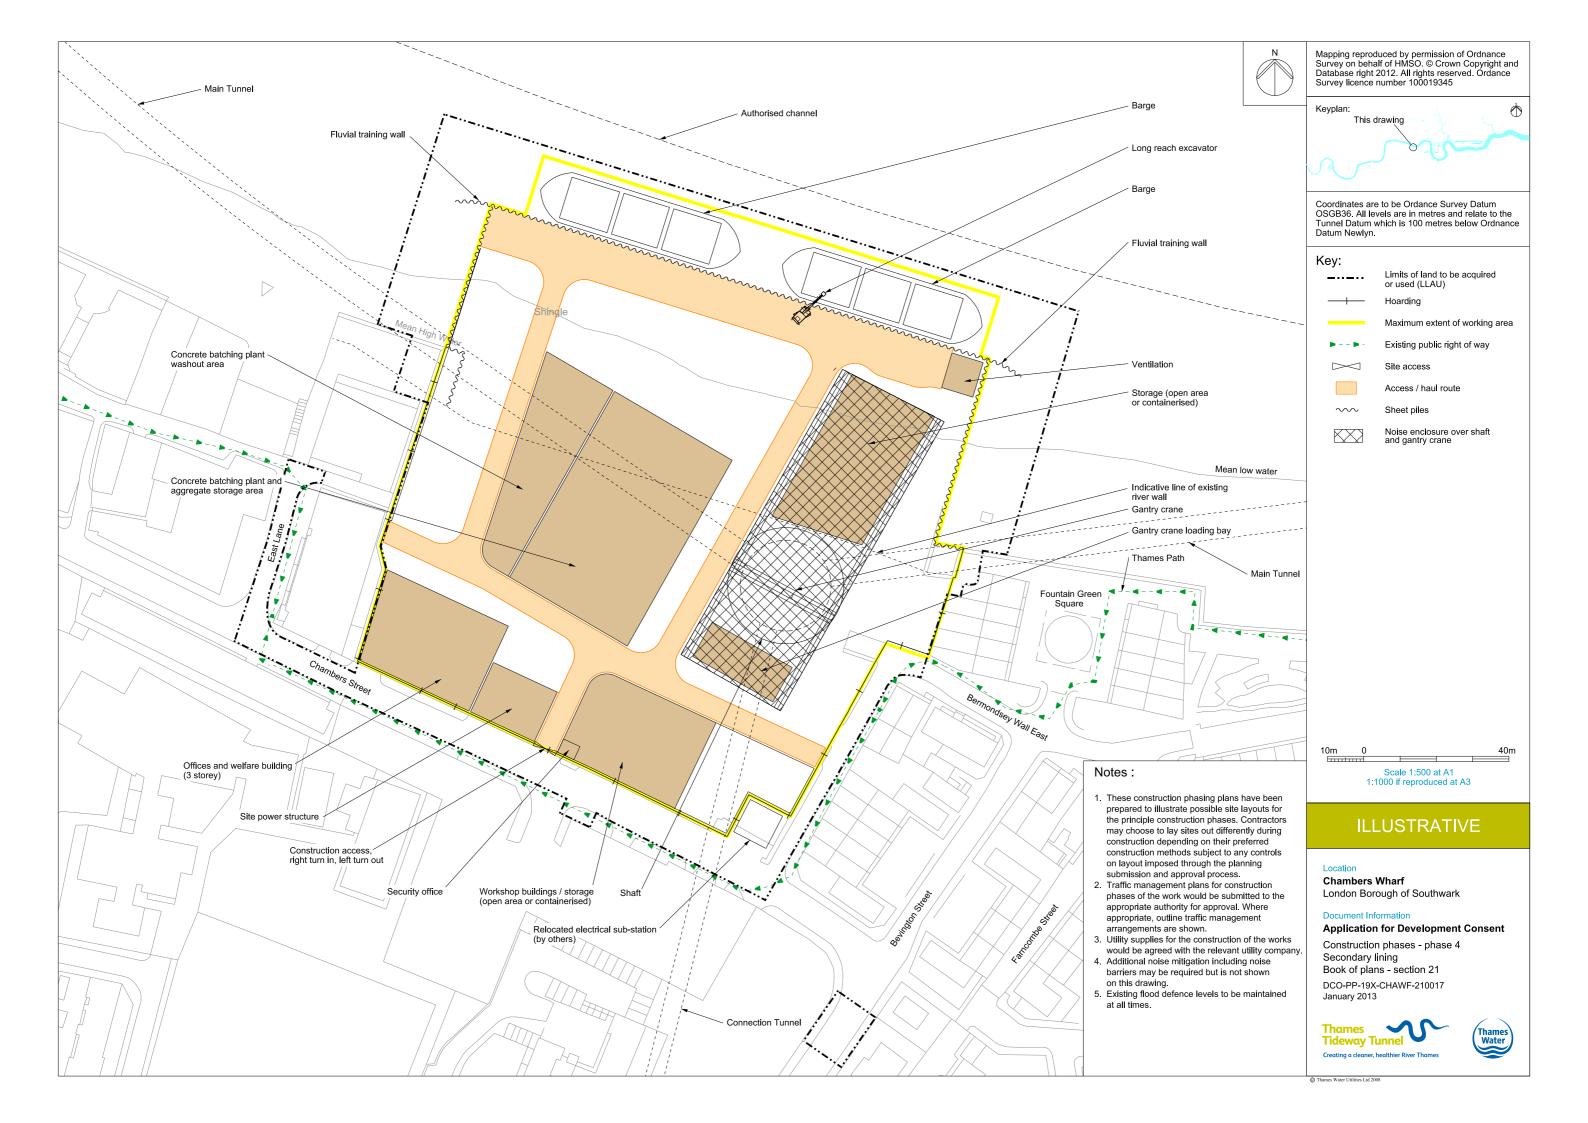

## List of Volumes

This volume is Volume 5

| List | of | con | tents |  |
|------|----|-----|-------|--|
|      |    |     |       |  |

| Drawing Title                                                | Sheet No. | Drawing number          |
|--------------------------------------------------------------|-----------|-------------------------|
| Section 21: Chambers Wharf                                   |           | -                       |
| Location plan                                                |           | DCO-PP-19X-CHAWF-210001 |
| As existing site features plan                               |           | DCO-PP-19X-CHAWF-210002 |
| Access plan                                                  |           | DCO-PP-19X-CHAWF-210003 |
| Demolition and site clearance                                |           | DCO-PP-19X-CHAWF-210004 |
| Site works parameter plan                                    |           | DCO-PP-19X-CHAWF-210005 |
| Site works parameter key plan                                |           | DCO-PP-19X-CHAWF-210006 |
| Permanent works layout                                       |           | DCO-PP-19X-CHAWF-210007 |
| Finished site levels                                         |           | DCO-PP-19X-CHAWF-210008 |
| Proposed site features - overall                             |           | DCO-PP-19X-CHAWF-210009 |
| Proposed site features plan - shaft area                     |           | DCO-PP-19X-CHAWF-210010 |
| Post residential development section AA                      |           | DCO-PP-19X-CHAWF-210011 |
| As existing and post residential development north elevation |           | DCO-PP-19X-CHAWF-210012 |
| Kiosk design intent                                          |           | DCO-PP-19X-CHAWF-210013 |
| Construction phases - phase 1 Site setup                     |           | DCO-PP-19X-CHAWF-210014 |
| Construction phases - phase 2 Shaft construction             |           | DCO-PP-19X-CHAWF-210015 |
| Construction phases - phase 3 Tunnelling                     |           | DCO-PP-19X-CHAWF-210016 |
| Construction phases - phase 4 Secondary lining               |           | DCO-PP-19X-CHAWF-210017 |
| Construction phases - phase 5 Site demobilisation            |           | DCO-PP-19X-CHAWF-210018 |
| Highway layout during construction*                          |           | DCO-PP-19X-CHAWF-210023 |
| Permanent highway layout*                                    |           | DCO-PP-19X-CHAWF-210024 |