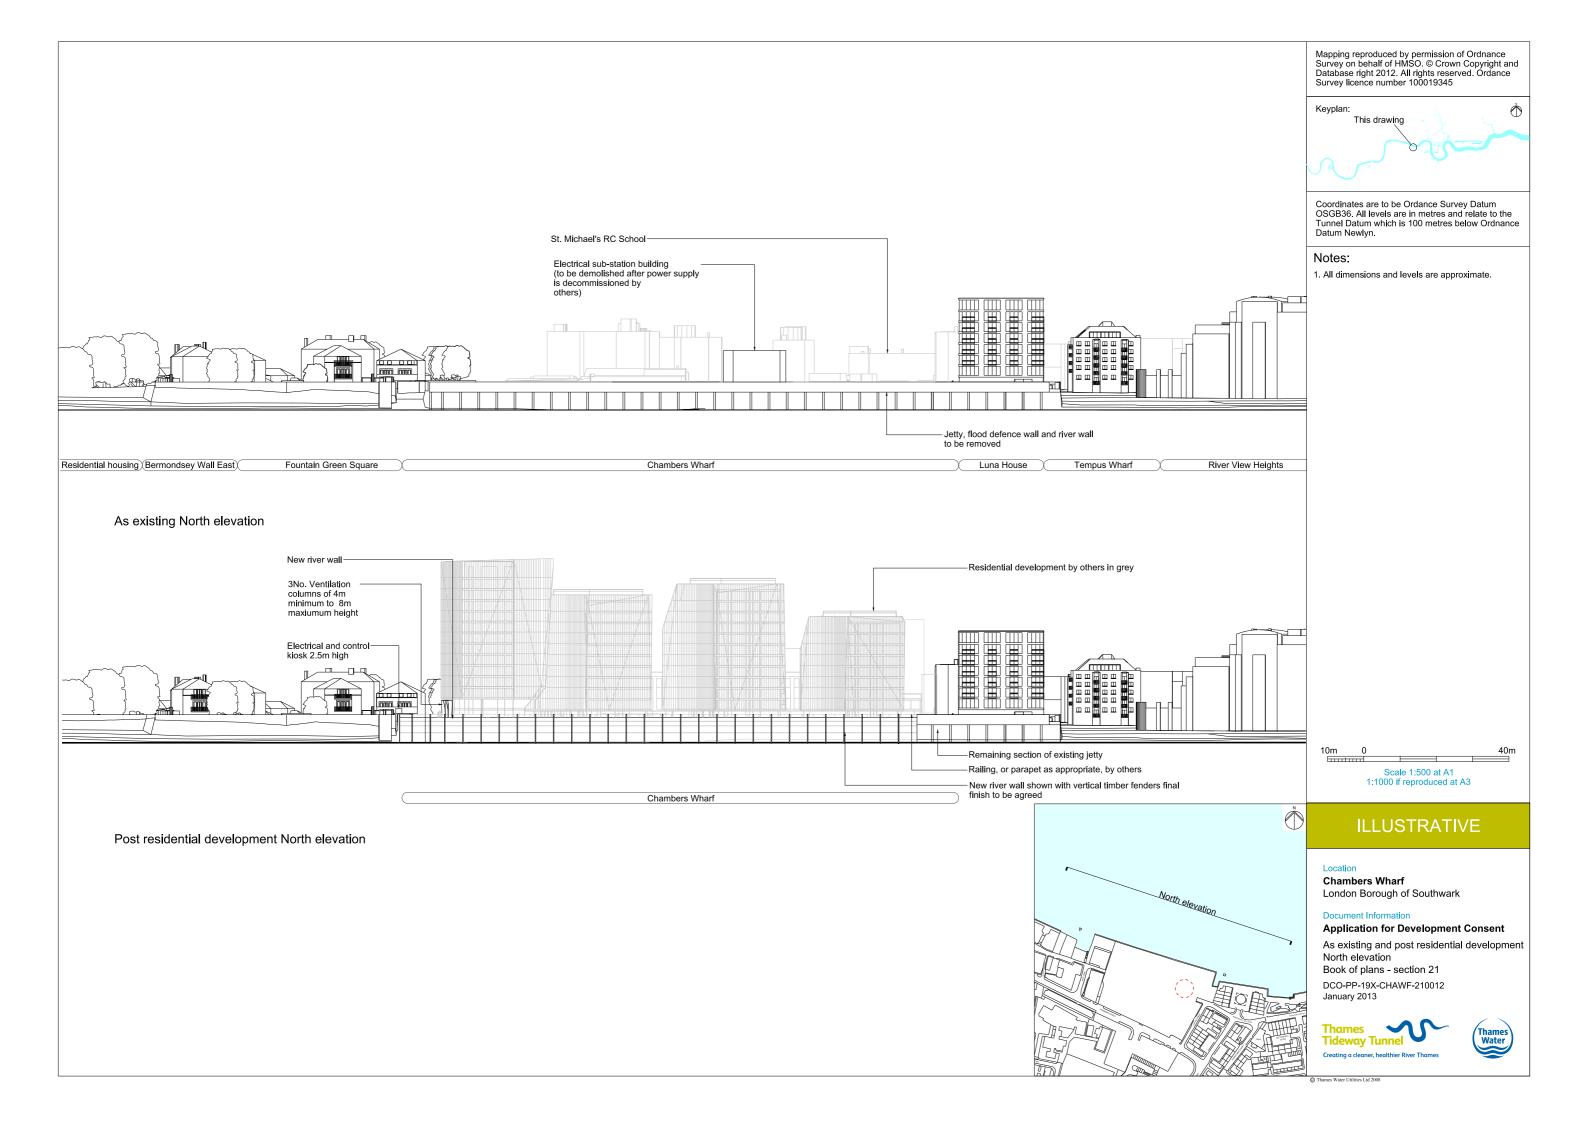

## List of Volumes

This volume is Volume 5

| List | of | con | tents |  |
|------|----|-----|-------|--|
|      |    |     |       |  |

| Drawing Title                                                | Sheet No. | Drawing number          |
|--------------------------------------------------------------|-----------|-------------------------|
| Section 21: Chambers Wharf                                   |           | -                       |
| Location plan                                                |           | DCO-PP-19X-CHAWF-210001 |
| As existing site features plan                               |           | DCO-PP-19X-CHAWF-210002 |
| Access plan                                                  |           | DCO-PP-19X-CHAWF-210003 |
| Demolition and site clearance                                |           | DCO-PP-19X-CHAWF-210004 |
| Site works parameter plan                                    |           | DCO-PP-19X-CHAWF-210005 |
| Site works parameter key plan                                |           | DCO-PP-19X-CHAWF-210006 |
| Permanent works layout                                       |           | DCO-PP-19X-CHAWF-210007 |
| Finished site levels                                         |           | DCO-PP-19X-CHAWF-210008 |
| Proposed site features - overall                             |           | DCO-PP-19X-CHAWF-210009 |
| Proposed site features plan - shaft area                     |           | DCO-PP-19X-CHAWF-210010 |
| Post residential development section AA                      |           | DCO-PP-19X-CHAWF-210011 |
| As existing and post residential development north elevation |           | DCO-PP-19X-CHAWF-210012 |
| Kiosk design intent                                          |           | DCO-PP-19X-CHAWF-210013 |
| Construction phases - phase 1 Site setup                     |           | DCO-PP-19X-CHAWF-210014 |
| Construction phases - phase 2 Shaft construction             |           | DCO-PP-19X-CHAWF-210015 |
| Construction phases - phase 3 Tunnelling                     |           | DCO-PP-19X-CHAWF-210016 |
| Construction phases - phase 4 Secondary lining               |           | DCO-PP-19X-CHAWF-210017 |
| Construction phases - phase 5 Site demobilisation            |           | DCO-PP-19X-CHAWF-210018 |
| Highway layout during construction*                          |           | DCO-PP-19X-CHAWF-210023 |
| Permanent highway layout*                                    |           | DCO-PP-19X-CHAWF-210024 |