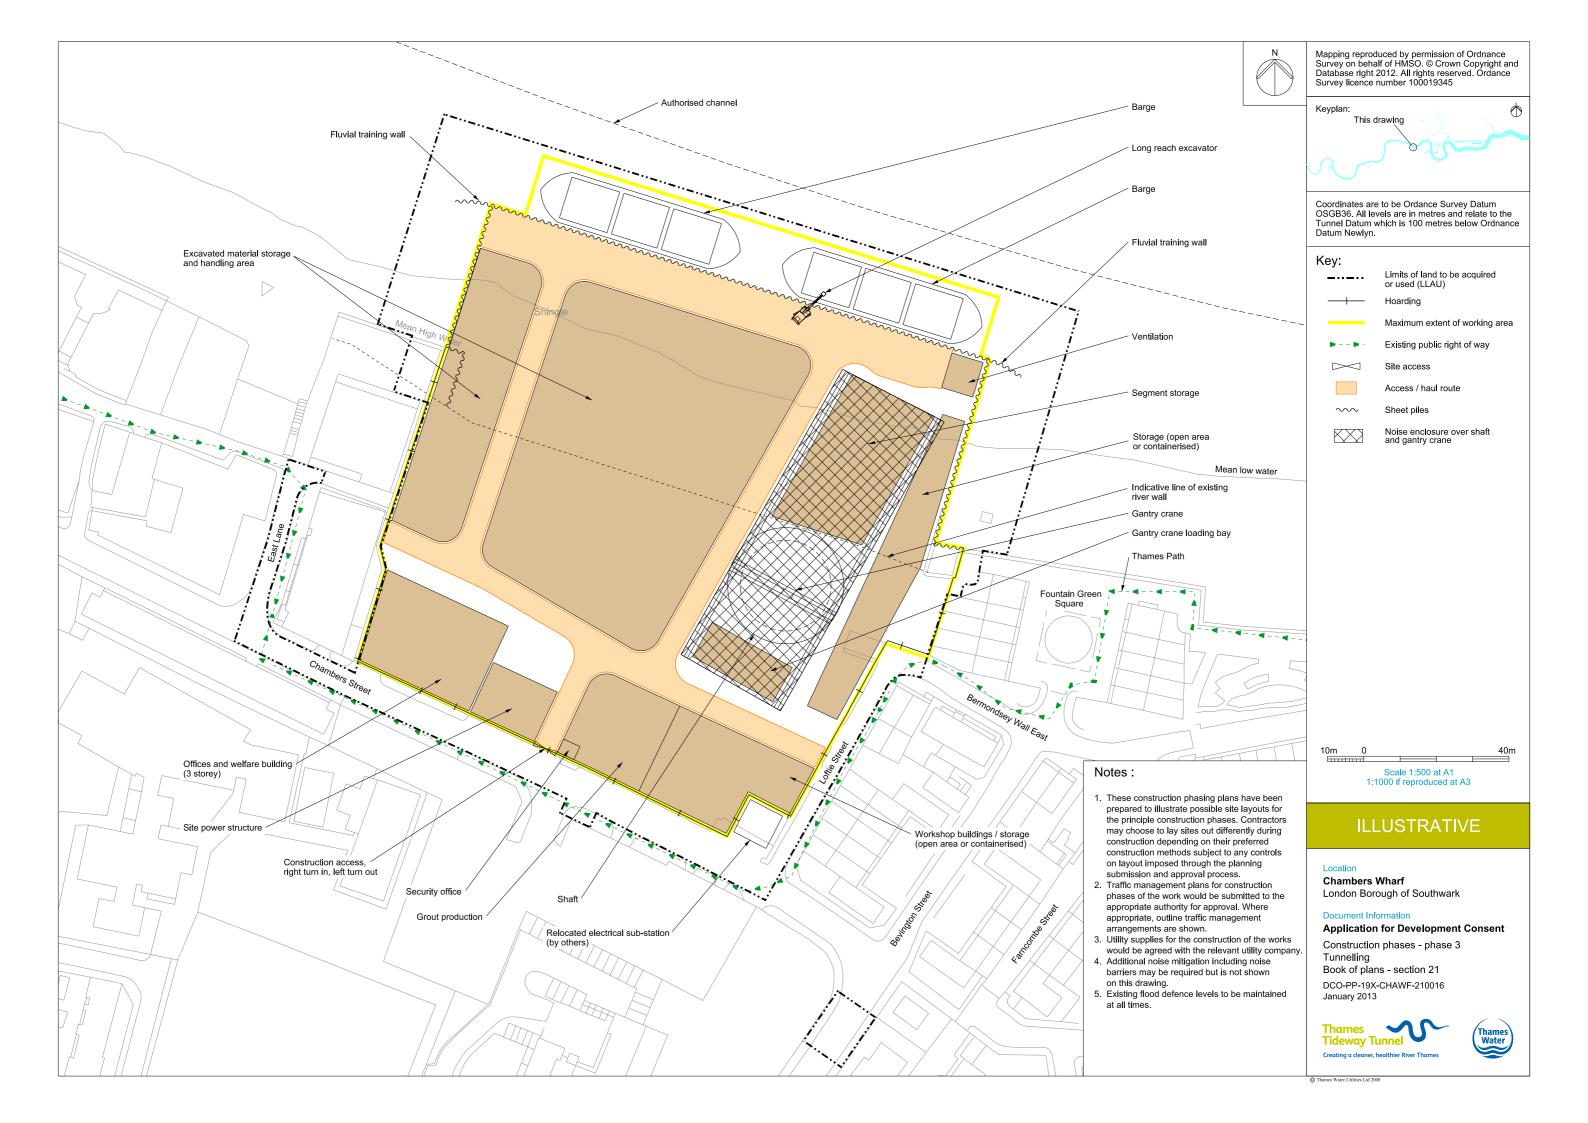

## List of Volumes

This volume is Volume 5

| List | of | con | tents |  |
|------|----|-----|-------|--|
|      |    |     |       |  |

| Drawing Title                                                | Sheet No. | Drawing number          |
|--------------------------------------------------------------|-----------|-------------------------|
| Section 21: Chambers Wharf                                   |           | -                       |
| Location plan                                                |           | DCO-PP-19X-CHAWF-210001 |
| As existing site features plan                               |           | DCO-PP-19X-CHAWF-210002 |
| Access plan                                                  |           | DCO-PP-19X-CHAWF-210003 |
| Demolition and site clearance                                |           | DCO-PP-19X-CHAWF-210004 |
| Site works parameter plan                                    |           | DCO-PP-19X-CHAWF-210005 |
| Site works parameter key plan                                |           | DCO-PP-19X-CHAWF-210006 |
| Permanent works layout                                       |           | DCO-PP-19X-CHAWF-210007 |
| Finished site levels                                         |           | DCO-PP-19X-CHAWF-210008 |
| Proposed site features - overall                             |           | DCO-PP-19X-CHAWF-210009 |
| Proposed site features plan - shaft area                     |           | DCO-PP-19X-CHAWF-210010 |
| Post residential development section AA                      |           | DCO-PP-19X-CHAWF-210011 |
| As existing and post residential development north elevation |           | DCO-PP-19X-CHAWF-210012 |
| Kiosk design intent                                          |           | DCO-PP-19X-CHAWF-210013 |
| Construction phases - phase 1 Site setup                     |           | DCO-PP-19X-CHAWF-210014 |
| Construction phases - phase 2 Shaft construction             |           | DCO-PP-19X-CHAWF-210015 |
| Construction phases - phase 3 Tunnelling                     |           | DCO-PP-19X-CHAWF-210016 |
| Construction phases - phase 4 Secondary lining               |           | DCO-PP-19X-CHAWF-210017 |
| Construction phases - phase 5 Site demobilisation            |           | DCO-PP-19X-CHAWF-210018 |
| Highway layout during construction*                          |           | DCO-PP-19X-CHAWF-210023 |
| Permanent highway layout*                                    |           | DCO-PP-19X-CHAWF-210024 |