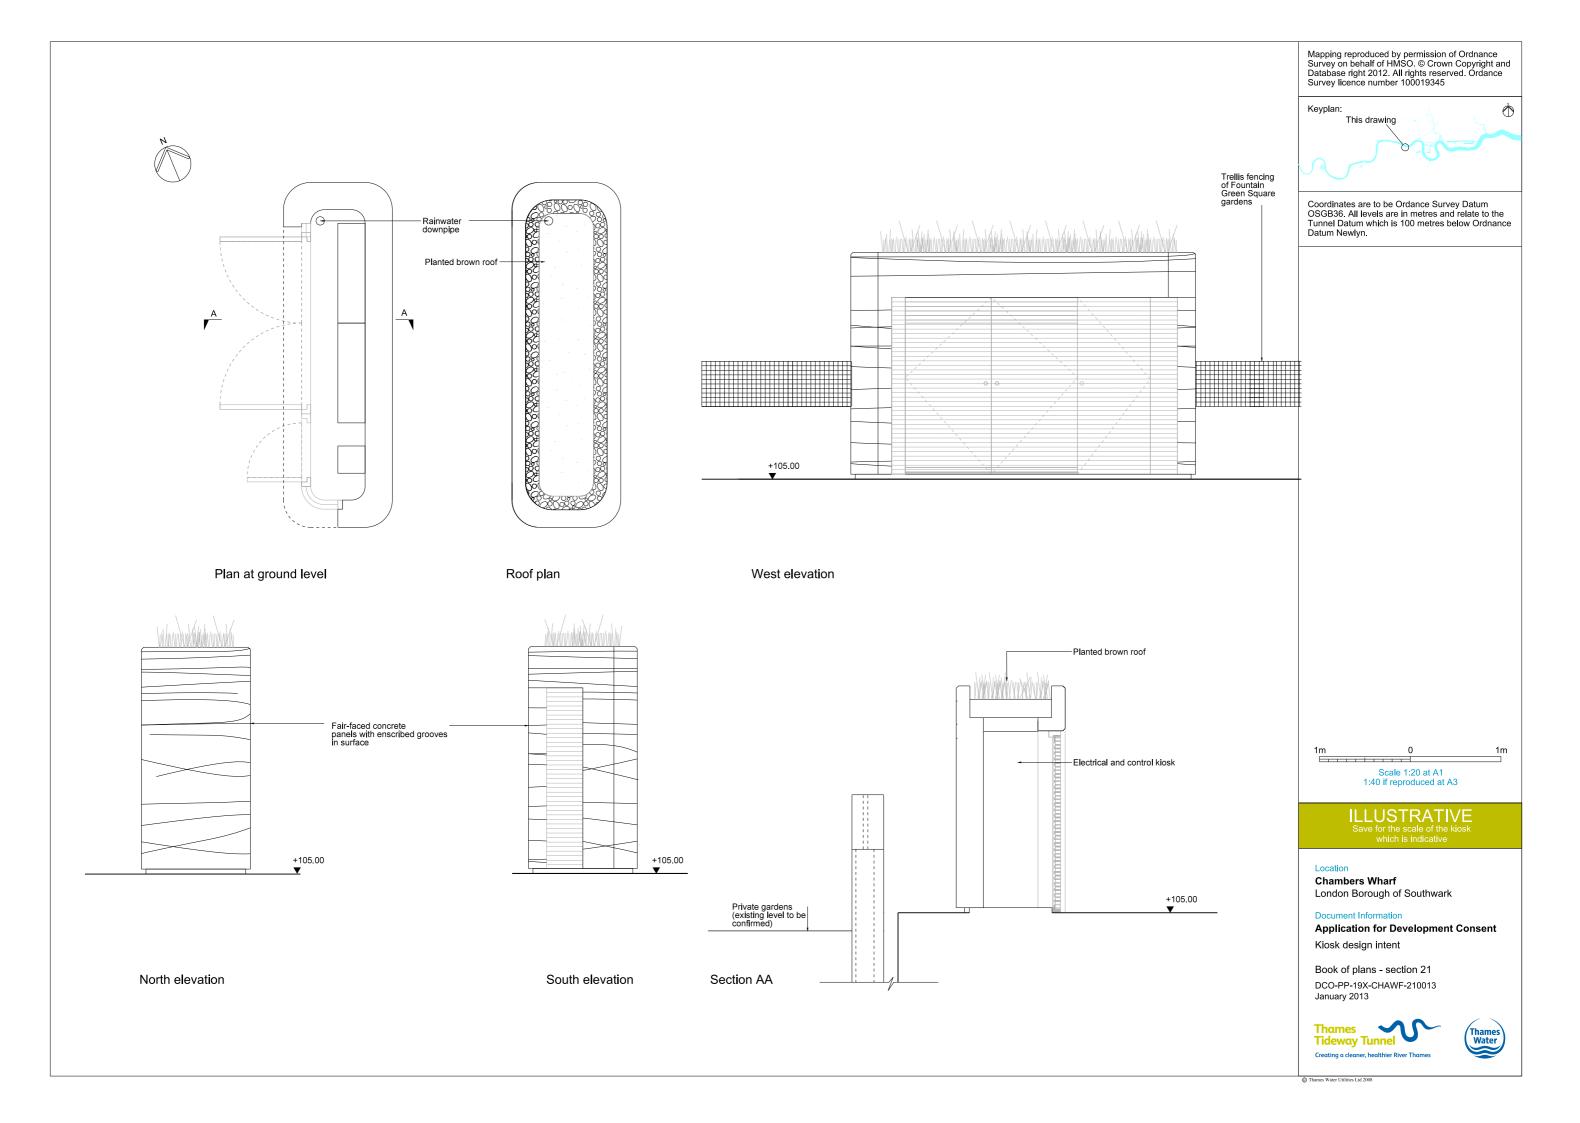

## List of Volumes

This volume is Volume 5

| List | of | con | tents |  |
|------|----|-----|-------|--|
|      |    |     |       |  |

| Drawing Title                                                | Sheet No. | Drawing number          |
|--------------------------------------------------------------|-----------|-------------------------|
| Section 21: Chambers Wharf                                   |           | -                       |
| Location plan                                                |           | DCO-PP-19X-CHAWF-210001 |
| As existing site features plan                               |           | DCO-PP-19X-CHAWF-210002 |
| Access plan                                                  |           | DCO-PP-19X-CHAWF-210003 |
| Demolition and site clearance                                |           | DCO-PP-19X-CHAWF-210004 |
| Site works parameter plan                                    |           | DCO-PP-19X-CHAWF-210005 |
| Site works parameter key plan                                |           | DCO-PP-19X-CHAWF-210006 |
| Permanent works layout                                       |           | DCO-PP-19X-CHAWF-210007 |
| Finished site levels                                         |           | DCO-PP-19X-CHAWF-210008 |
| Proposed site features - overall                             |           | DCO-PP-19X-CHAWF-210009 |
| Proposed site features plan - shaft area                     |           | DCO-PP-19X-CHAWF-210010 |
| Post residential development section AA                      |           | DCO-PP-19X-CHAWF-210011 |
| As existing and post residential development north elevation |           | DCO-PP-19X-CHAWF-210012 |
| Kiosk design intent                                          |           | DCO-PP-19X-CHAWF-210013 |
| Construction phases - phase 1 Site setup                     |           | DCO-PP-19X-CHAWF-210014 |
| Construction phases - phase 2 Shaft construction             |           | DCO-PP-19X-CHAWF-210015 |
| Construction phases - phase 3 Tunnelling                     |           | DCO-PP-19X-CHAWF-210016 |
| Construction phases - phase 4 Secondary lining               |           | DCO-PP-19X-CHAWF-210017 |
| Construction phases - phase 5 Site demobilisation            |           | DCO-PP-19X-CHAWF-210018 |
| Highway layout during construction*                          |           | DCO-PP-19X-CHAWF-210023 |
| Permanent highway layout*                                    |           | DCO-PP-19X-CHAWF-210024 |