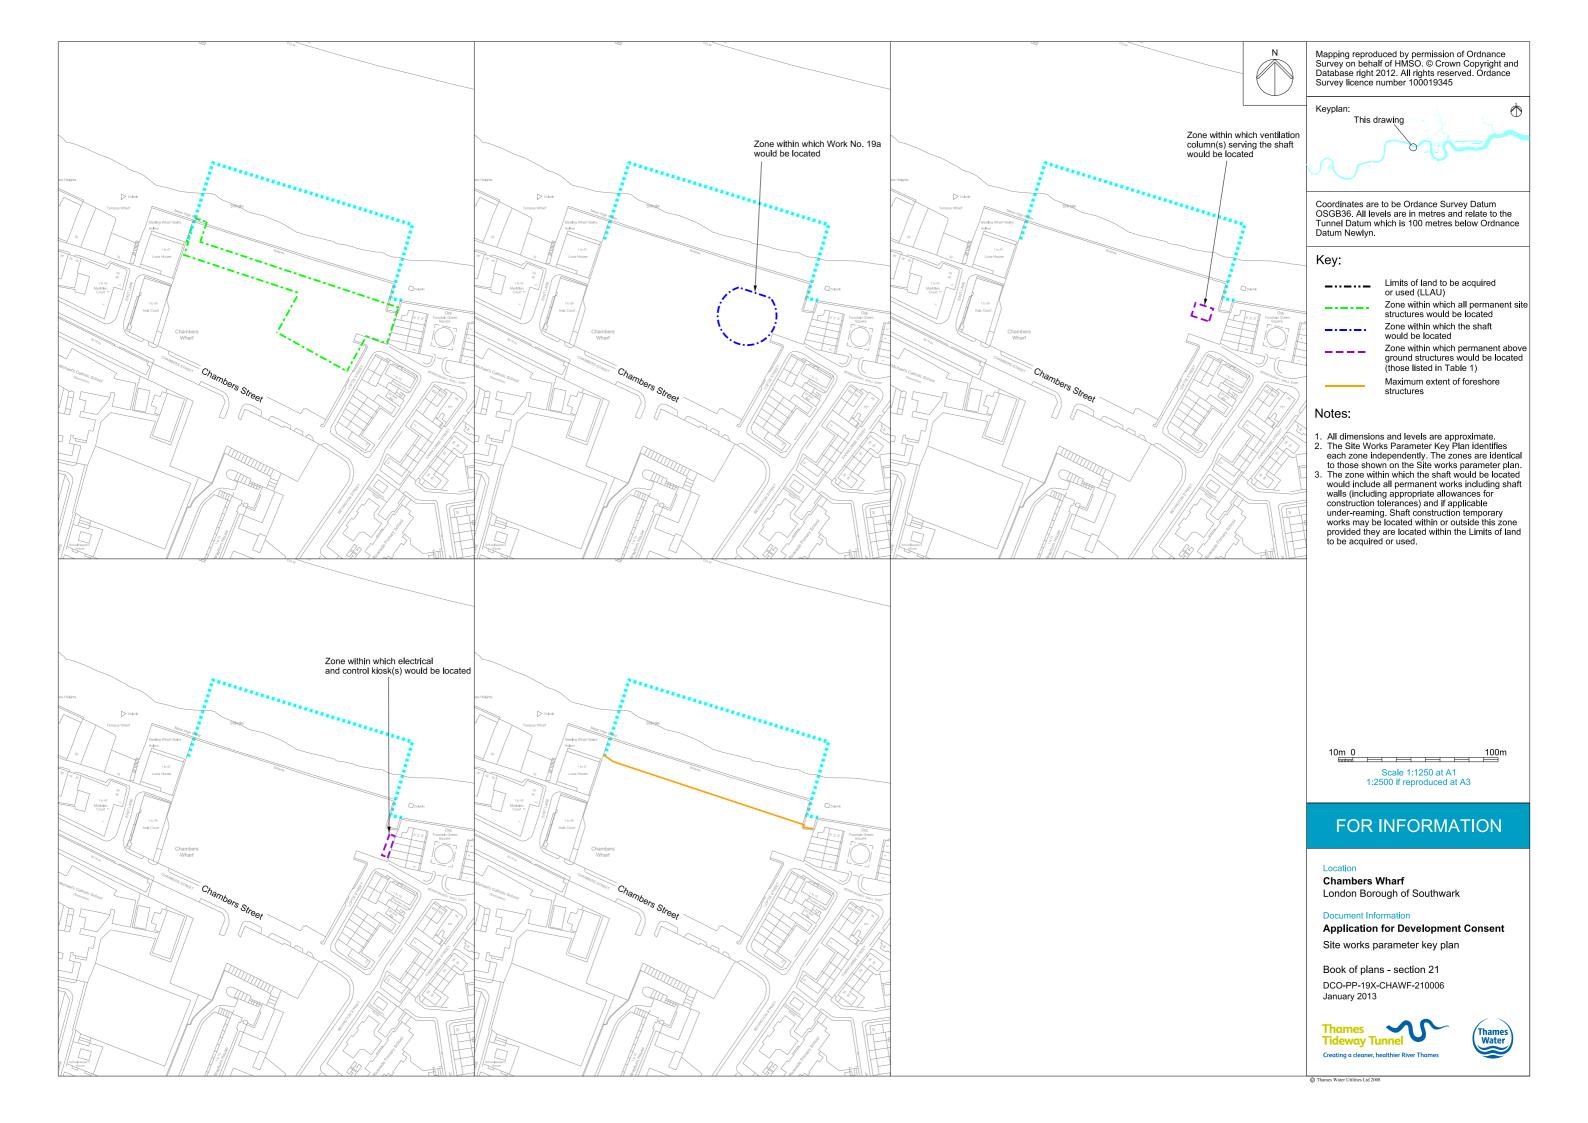

## List of Volumes

This volume is Volume 5

| List | of | con | tents |  |
|------|----|-----|-------|--|
|      |    |     |       |  |

| Drawing Title                                                | Sheet No. | Drawing number          |
|--------------------------------------------------------------|-----------|-------------------------|
| Section 21: Chambers Wharf                                   |           | -                       |
| Location plan                                                |           | DCO-PP-19X-CHAWF-210001 |
| As existing site features plan                               |           | DCO-PP-19X-CHAWF-210002 |
| Access plan                                                  |           | DCO-PP-19X-CHAWF-210003 |
| Demolition and site clearance                                |           | DCO-PP-19X-CHAWF-210004 |
| Site works parameter plan                                    |           | DCO-PP-19X-CHAWF-210005 |
| Site works parameter key plan                                |           | DCO-PP-19X-CHAWF-210006 |
| Permanent works layout                                       |           | DCO-PP-19X-CHAWF-210007 |
| Finished site levels                                         |           | DCO-PP-19X-CHAWF-210008 |
| Proposed site features - overall                             |           | DCO-PP-19X-CHAWF-210009 |
| Proposed site features plan - shaft area                     |           | DCO-PP-19X-CHAWF-210010 |
| Post residential development section AA                      |           | DCO-PP-19X-CHAWF-210011 |
| As existing and post residential development north elevation |           | DCO-PP-19X-CHAWF-210012 |
| Kiosk design intent                                          |           | DCO-PP-19X-CHAWF-210013 |
| Construction phases - phase 1 Site setup                     |           | DCO-PP-19X-CHAWF-210014 |
| Construction phases - phase 2 Shaft construction             |           | DCO-PP-19X-CHAWF-210015 |
| Construction phases - phase 3 Tunnelling                     |           | DCO-PP-19X-CHAWF-210016 |
| Construction phases - phase 4 Secondary lining               |           | DCO-PP-19X-CHAWF-210017 |
| Construction phases - phase 5 Site demobilisation            |           | DCO-PP-19X-CHAWF-210018 |
| Highway layout during construction*                          |           | DCO-PP-19X-CHAWF-210023 |
| Permanent highway layout*                                    |           | DCO-PP-19X-CHAWF-210024 |