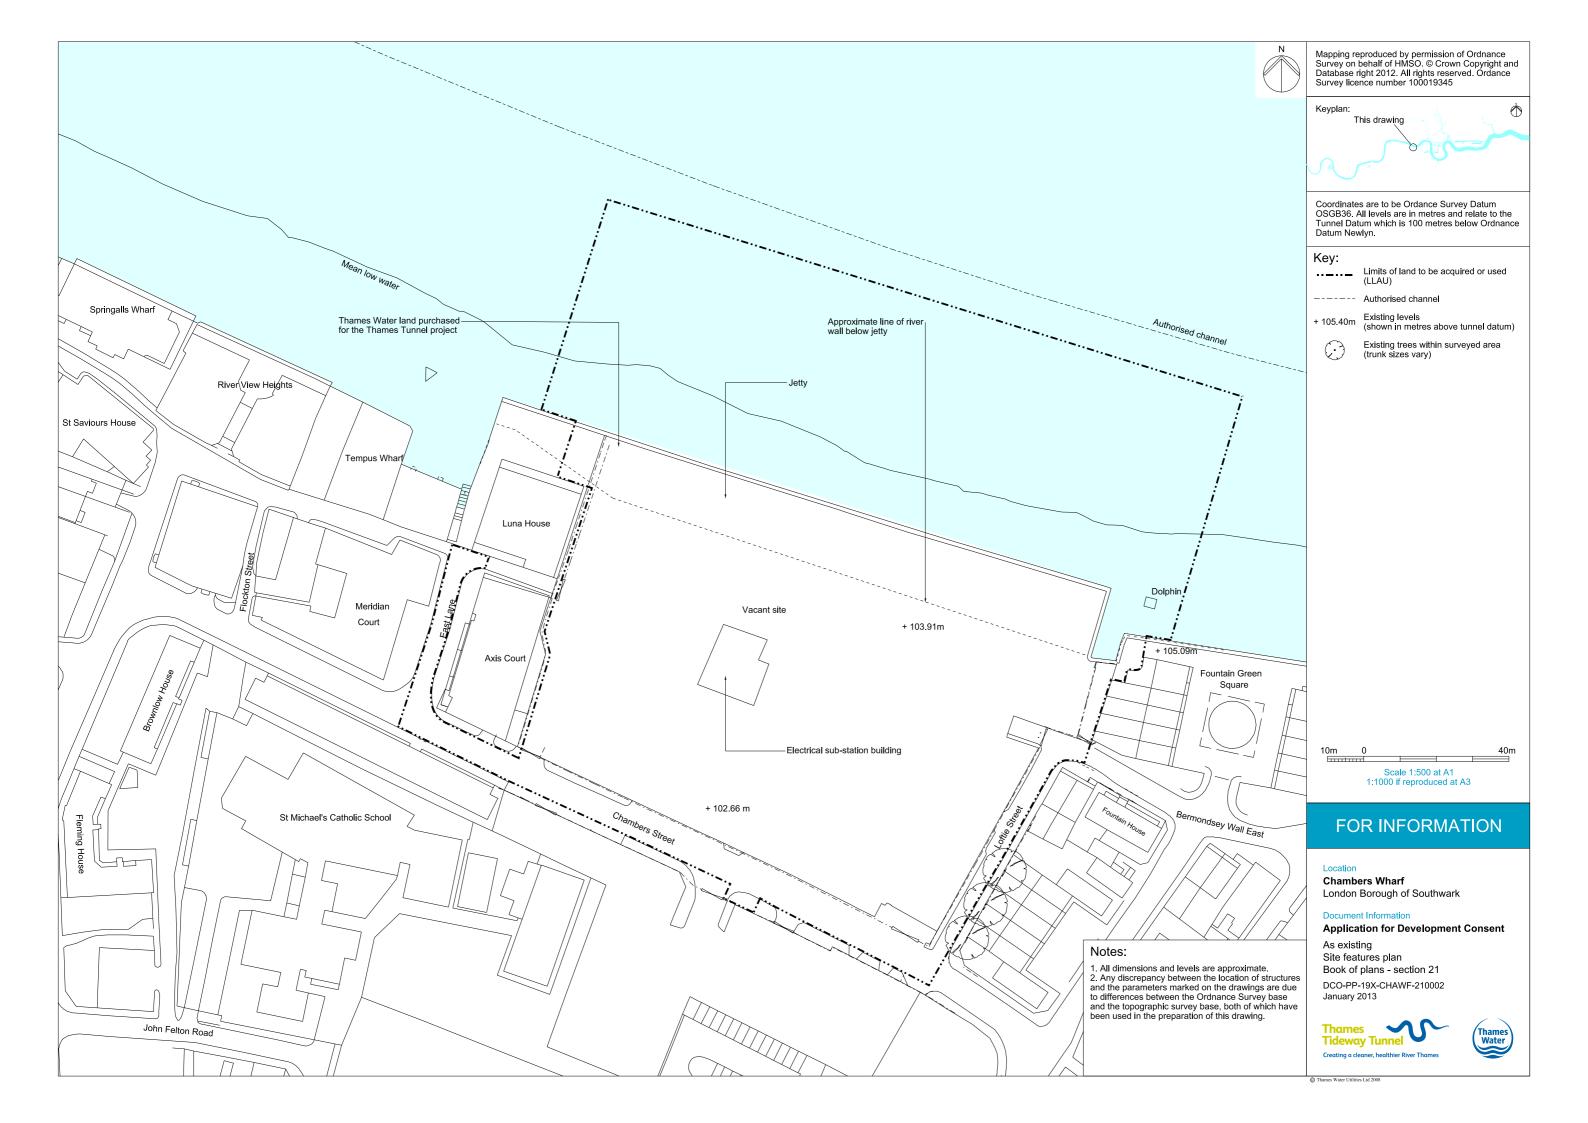

## List of Volumes

This volume is Volume 5

| List | of | con | tents |  |
|------|----|-----|-------|--|
|      |    |     |       |  |

| Drawing Title                                                | Sheet No. | Drawing number          |
|--------------------------------------------------------------|-----------|-------------------------|
| Section 21: Chambers Wharf                                   |           | -                       |
| Location plan                                                |           | DCO-PP-19X-CHAWF-210001 |
| As existing site features plan                               |           | DCO-PP-19X-CHAWF-210002 |
| Access plan                                                  |           | DCO-PP-19X-CHAWF-210003 |
| Demolition and site clearance                                |           | DCO-PP-19X-CHAWF-210004 |
| Site works parameter plan                                    |           | DCO-PP-19X-CHAWF-210005 |
| Site works parameter key plan                                |           | DCO-PP-19X-CHAWF-210006 |
| Permanent works layout                                       |           | DCO-PP-19X-CHAWF-210007 |
| Finished site levels                                         |           | DCO-PP-19X-CHAWF-210008 |
| Proposed site features - overall                             |           | DCO-PP-19X-CHAWF-210009 |
| Proposed site features plan - shaft area                     |           | DCO-PP-19X-CHAWF-210010 |
| Post residential development section AA                      |           | DCO-PP-19X-CHAWF-210011 |
| As existing and post residential development north elevation |           | DCO-PP-19X-CHAWF-210012 |
| Kiosk design intent                                          |           | DCO-PP-19X-CHAWF-210013 |
| Construction phases - phase 1 Site setup                     |           | DCO-PP-19X-CHAWF-210014 |
| Construction phases - phase 2 Shaft construction             |           | DCO-PP-19X-CHAWF-210015 |
| Construction phases - phase 3 Tunnelling                     |           | DCO-PP-19X-CHAWF-210016 |
| Construction phases - phase 4 Secondary lining               |           | DCO-PP-19X-CHAWF-210017 |
| Construction phases - phase 5 Site demobilisation            |           | DCO-PP-19X-CHAWF-210018 |
| Highway layout during construction*                          |           | DCO-PP-19X-CHAWF-210023 |
| Permanent highway layout*                                    |           | DCO-PP-19X-CHAWF-210024 |