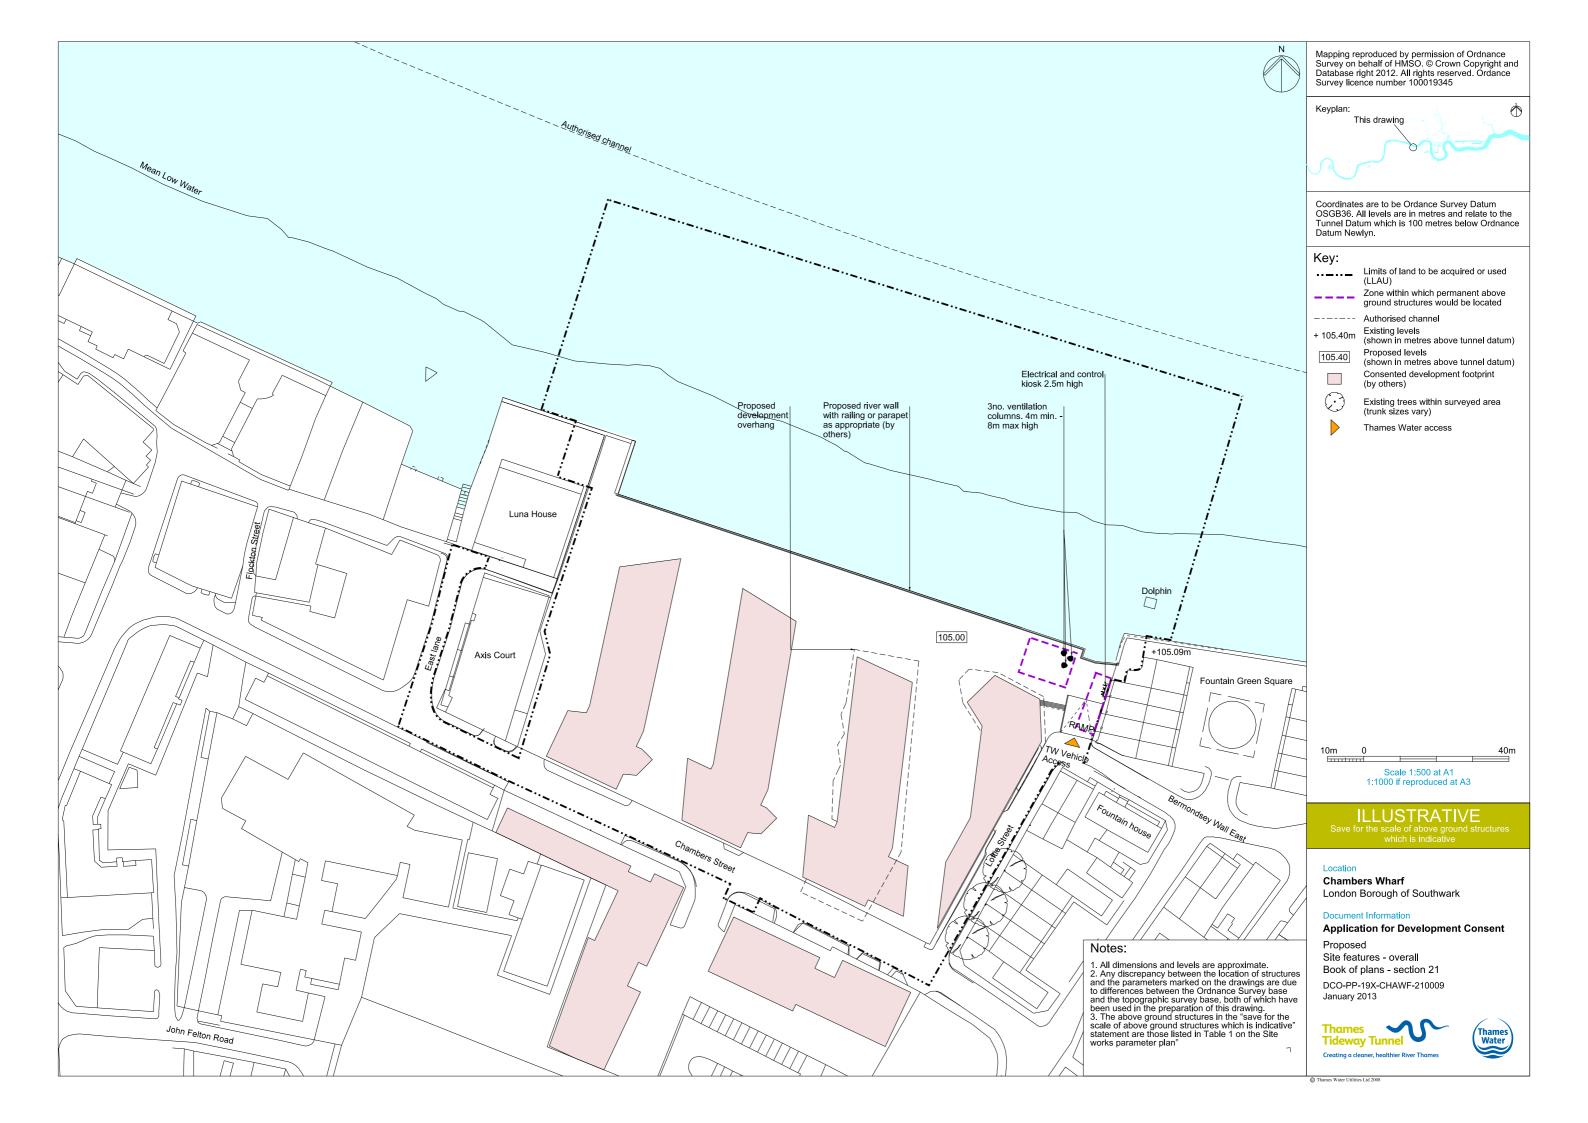

## List of Volumes

This volume is Volume 5

| List | of | con | tents |  |
|------|----|-----|-------|--|
|      |    |     |       |  |

| Drawing Title                                                | Sheet No. | Drawing number          |
|--------------------------------------------------------------|-----------|-------------------------|
| Section 21: Chambers Wharf                                   |           | -                       |
| Location plan                                                |           | DCO-PP-19X-CHAWF-210001 |
| As existing site features plan                               |           | DCO-PP-19X-CHAWF-210002 |
| Access plan                                                  |           | DCO-PP-19X-CHAWF-210003 |
| Demolition and site clearance                                |           | DCO-PP-19X-CHAWF-210004 |
| Site works parameter plan                                    |           | DCO-PP-19X-CHAWF-210005 |
| Site works parameter key plan                                |           | DCO-PP-19X-CHAWF-210006 |
| Permanent works layout                                       |           | DCO-PP-19X-CHAWF-210007 |
| Finished site levels                                         |           | DCO-PP-19X-CHAWF-210008 |
| Proposed site features - overall                             |           | DCO-PP-19X-CHAWF-210009 |
| Proposed site features plan - shaft area                     |           | DCO-PP-19X-CHAWF-210010 |
| Post residential development section AA                      |           | DCO-PP-19X-CHAWF-210011 |
| As existing and post residential development north elevation |           | DCO-PP-19X-CHAWF-210012 |
| Kiosk design intent                                          |           | DCO-PP-19X-CHAWF-210013 |
| Construction phases - phase 1 Site setup                     |           | DCO-PP-19X-CHAWF-210014 |
| Construction phases - phase 2 Shaft construction             |           | DCO-PP-19X-CHAWF-210015 |
| Construction phases - phase 3 Tunnelling                     |           | DCO-PP-19X-CHAWF-210016 |
| Construction phases - phase 4 Secondary lining               |           | DCO-PP-19X-CHAWF-210017 |
| Construction phases - phase 5 Site demobilisation            |           | DCO-PP-19X-CHAWF-210018 |
| Highway layout during construction*                          |           | DCO-PP-19X-CHAWF-210023 |
| Permanent highway layout*                                    |           | DCO-PP-19X-CHAWF-210024 |