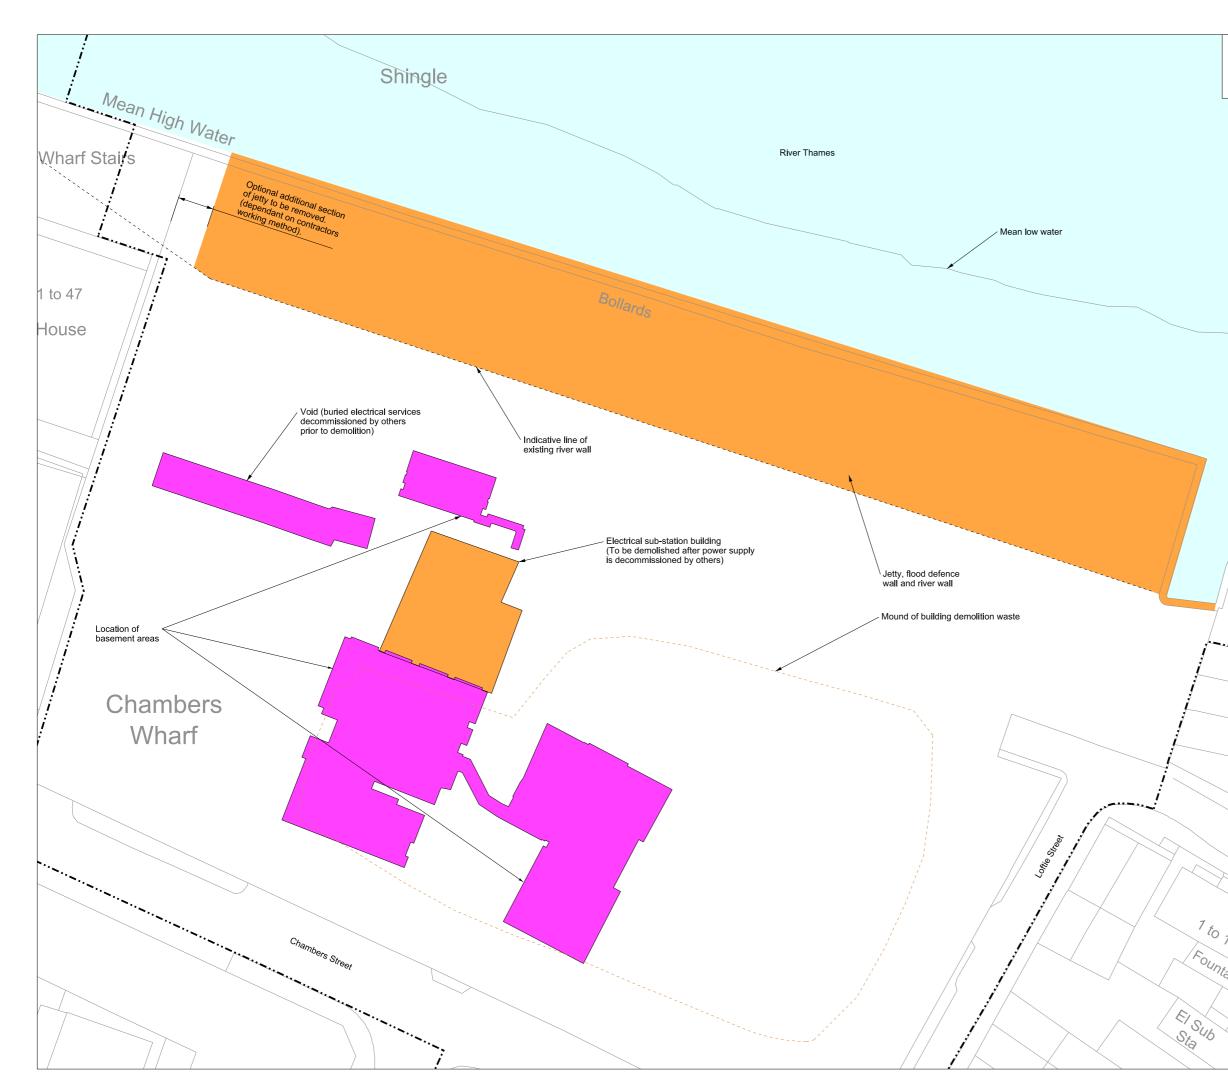

## List of Volumes

This volume is Volume 5

| List | of | con | tents |  |
|------|----|-----|-------|--|
|      |    |     |       |  |

| Drawing Title                                                | Sheet No. | Drawing number          |
|--------------------------------------------------------------|-----------|-------------------------|
| Section 21: Chambers Wharf                                   |           | -                       |
| Location plan                                                |           | DCO-PP-19X-CHAWF-210001 |
| As existing site features plan                               |           | DCO-PP-19X-CHAWF-210002 |
| Access plan                                                  |           | DCO-PP-19X-CHAWF-210003 |
| Demolition and site clearance                                |           | DCO-PP-19X-CHAWF-210004 |
| Site works parameter plan                                    |           | DCO-PP-19X-CHAWF-210005 |
| Site works parameter key plan                                |           | DCO-PP-19X-CHAWF-210006 |
| Permanent works layout                                       |           | DCO-PP-19X-CHAWF-210007 |
| Finished site levels                                         |           | DCO-PP-19X-CHAWF-210008 |
| Proposed site features - overall                             |           | DCO-PP-19X-CHAWF-210009 |
| Proposed site features plan - shaft area                     |           | DCO-PP-19X-CHAWF-210010 |
| Post residential development section AA                      |           | DCO-PP-19X-CHAWF-210011 |
| As existing and post residential development north elevation |           | DCO-PP-19X-CHAWF-210012 |
| Kiosk design intent                                          |           | DCO-PP-19X-CHAWF-210013 |
| Construction phases - phase 1 Site setup                     |           | DCO-PP-19X-CHAWF-210014 |
| Construction phases - phase 2 Shaft construction             |           | DCO-PP-19X-CHAWF-210015 |
| Construction phases - phase 3 Tunnelling                     |           | DCO-PP-19X-CHAWF-210016 |
| Construction phases - phase 4 Secondary lining               |           | DCO-PP-19X-CHAWF-210017 |
| Construction phases - phase 5 Site demobilisation            |           | DCO-PP-19X-CHAWF-210018 |
| Highway layout during construction*                          |           | DCO-PP-19X-CHAWF-210023 |
| Permanent highway layout*                                    |           | DCO-PP-19X-CHAWF-210024 |

\* Schedules of associated highway works are located in the Transport Assessment

C Thames Water Utilities Ltd 2008

|                                             | N    | Mapping reproduced by permission of Ordnance<br>Survey on behalf of HMSO. © Crown Copyright a<br>Database right 2012. All rights reserved. Ordance<br>Survey licence number 100019345                                                                                                                                                                                                                                                                                                                                                                     |                                                                                                    |  |  |
|---------------------------------------------|------|-----------------------------------------------------------------------------------------------------------------------------------------------------------------------------------------------------------------------------------------------------------------------------------------------------------------------------------------------------------------------------------------------------------------------------------------------------------------------------------------------------------------------------------------------------------|----------------------------------------------------------------------------------------------------|--|--|
|                                             |      | Keyplan:                                                                                                                                                                                                                                                                                                                                                                                                                                                                                                                                                  |                                                                                                    |  |  |
|                                             |      |                                                                                                                                                                                                                                                                                                                                                                                                                                                                                                                                                           |                                                                                                    |  |  |
|                                             |      |                                                                                                                                                                                                                                                                                                                                                                                                                                                                                                                                                           |                                                                                                    |  |  |
| 9a                                          |      | Coordinates are to be Ordance Survey Datum<br>OSGB36, All levels are in metres and relate to the<br>Tunnel Datum which is 100 metres below Ordnance<br>Datum Newlyn.                                                                                                                                                                                                                                                                                                                                                                                      |                                                                                                    |  |  |
|                                             |      | Key:                                                                                                                                                                                                                                                                                                                                                                                                                                                                                                                                                      |                                                                                                    |  |  |
|                                             |      |                                                                                                                                                                                                                                                                                                                                                                                                                                                                                                                                                           | Limits of land to be acquired<br>or used (LLAU)                                                    |  |  |
|                                             |      |                                                                                                                                                                                                                                                                                                                                                                                                                                                                                                                                                           | Zone within which all permanent site<br>structures would be located<br>Zone within which the shaft |  |  |
|                                             |      |                                                                                                                                                                                                                                                                                                                                                                                                                                                                                                                                                           | would be located<br>Zone within which permanent above                                              |  |  |
|                                             |      |                                                                                                                                                                                                                                                                                                                                                                                                                                                                                                                                                           | ground structures would be located (those listed in Table 1)                                       |  |  |
| hich ventila<br>ving the sh<br>ted          |      |                                                                                                                                                                                                                                                                                                                                                                                                                                                                                                                                                           | Maximum extent of top of river/<br>parapet wall                                                    |  |  |
|                                             |      |                                                                                                                                                                                                                                                                                                                                                                                                                                                                                                                                                           | Maximum extent of temporary works platform.                                                        |  |  |
|                                             |      | Notes:                                                                                                                                                                                                                                                                                                                                                                                                                                                                                                                                                    |                                                                                                    |  |  |
| hich electrical<br>hisk(s) would be located |      | <ol> <li>All dimensions and levels are approximate.</li> <li>The Site Works Parameter Key Plan identifies<br/>each zone independently.</li> <li>The zone within which the shaft would be located<br/>would include all permanent works including shaft<br/>walls (including appropriate allowances for<br/>construction tolerances) and if applicable<br/>under-reaming. Shaft construction temporary<br/>works may be located within or outside this zone<br/>provided they are located within the Limits of land<br/>to be acquired or used.</li> </ol> |                                                                                                    |  |  |
|                                             |      |                                                                                                                                                                                                                                                                                                                                                                                                                                                                                                                                                           |                                                                                                    |  |  |
|                                             |      |                                                                                                                                                                                                                                                                                                                                                                                                                                                                                                                                                           |                                                                                                    |  |  |
| Depot                                       |      | 10m 0                                                                                                                                                                                                                                                                                                                                                                                                                                                                                                                                                     | 40m<br>Scale 1:500 at A1<br>000 if reproduced at A3                                                |  |  |
|                                             |      | FOF                                                                                                                                                                                                                                                                                                                                                                                                                                                                                                                                                       | R APPROVAL                                                                                         |  |  |
|                                             |      | Location                                                                                                                                                                                                                                                                                                                                                                                                                                                                                                                                                  |                                                                                                    |  |  |
|                                             |      | Chambers V<br>London Bord                                                                                                                                                                                                                                                                                                                                                                                                                                                                                                                                 | <b>Wharf</b><br>bugh of Southwark                                                                  |  |  |
|                                             |      |                                                                                                                                                                                                                                                                                                                                                                                                                                                                                                                                                           | ormation<br>for Development Consent<br>arameter plan                                               |  |  |
|                                             |      | Book of plans - section 21<br>DCO-PP-19X-CHAWF-210005<br>January 2013                                                                                                                                                                                                                                                                                                                                                                                                                                                                                     |                                                                                                    |  |  |
|                                             |      | Thames<br>Tideway Tu<br>Creating a cleaner, h                                                                                                                                                                                                                                                                                                                                                                                                                                                                                                             | edithier River Thames                                                                              |  |  |
|                                             | 1114 | Q 71 N                                                                                                                                                                                                                                                                                                                                                                                                                                                                                                                                                    | D                                                                                                  |  |  |