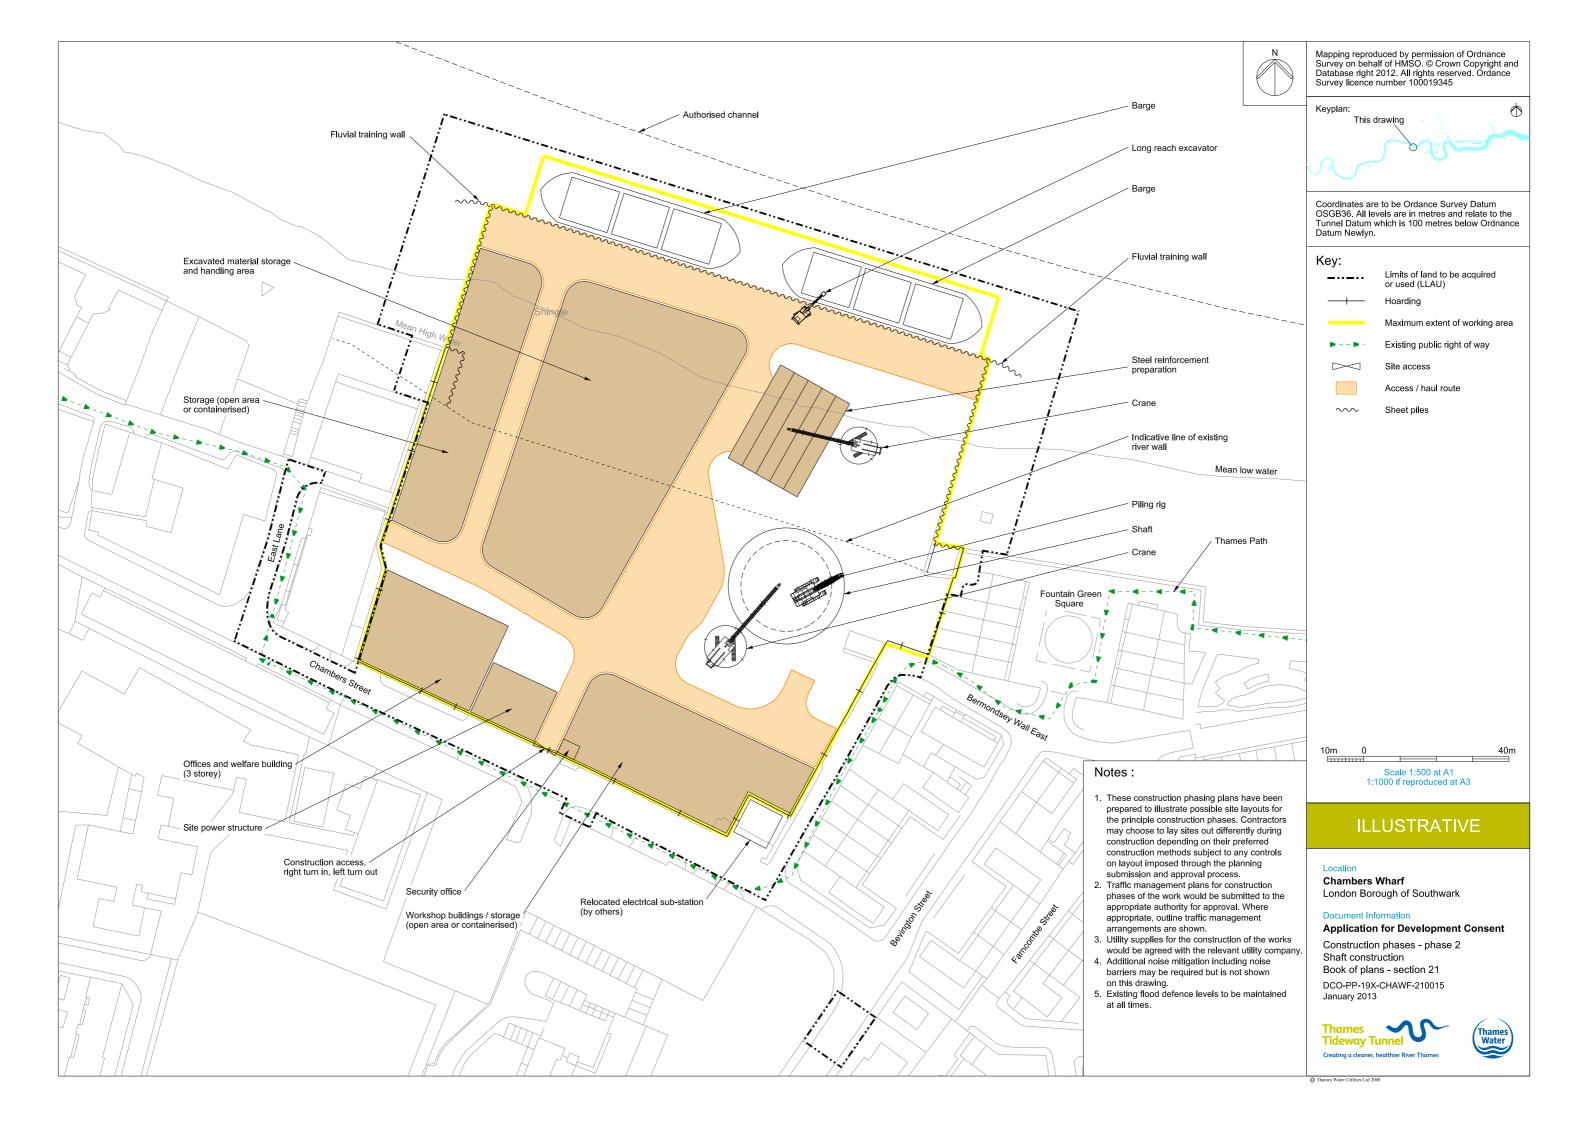

## List of Volumes

This volume is Volume 5

| List | of | con | tents |  |
|------|----|-----|-------|--|
|      |    |     |       |  |

| Drawing Title                                                | Sheet No. | Drawing number          |
|--------------------------------------------------------------|-----------|-------------------------|
| Section 21: Chambers Wharf                                   |           | -                       |
| Location plan                                                |           | DCO-PP-19X-CHAWF-210001 |
| As existing site features plan                               |           | DCO-PP-19X-CHAWF-210002 |
| Access plan                                                  |           | DCO-PP-19X-CHAWF-210003 |
| Demolition and site clearance                                |           | DCO-PP-19X-CHAWF-210004 |
| Site works parameter plan                                    |           | DCO-PP-19X-CHAWF-210005 |
| Site works parameter key plan                                |           | DCO-PP-19X-CHAWF-210006 |
| Permanent works layout                                       |           | DCO-PP-19X-CHAWF-210007 |
| Finished site levels                                         |           | DCO-PP-19X-CHAWF-210008 |
| Proposed site features - overall                             |           | DCO-PP-19X-CHAWF-210009 |
| Proposed site features plan - shaft area                     |           | DCO-PP-19X-CHAWF-210010 |
| Post residential development section AA                      |           | DCO-PP-19X-CHAWF-210011 |
| As existing and post residential development north elevation |           | DCO-PP-19X-CHAWF-210012 |
| Kiosk design intent                                          |           | DCO-PP-19X-CHAWF-210013 |
| Construction phases - phase 1 Site setup                     |           | DCO-PP-19X-CHAWF-210014 |
| Construction phases - phase 2 Shaft construction             |           | DCO-PP-19X-CHAWF-210015 |
| Construction phases - phase 3 Tunnelling                     |           | DCO-PP-19X-CHAWF-210016 |
| Construction phases - phase 4 Secondary lining               |           | DCO-PP-19X-CHAWF-210017 |
| Construction phases - phase 5 Site demobilisation            |           | DCO-PP-19X-CHAWF-210018 |
| Highway layout during construction*                          |           | DCO-PP-19X-CHAWF-210023 |
| Permanent highway layout*                                    |           | DCO-PP-19X-CHAWF-210024 |