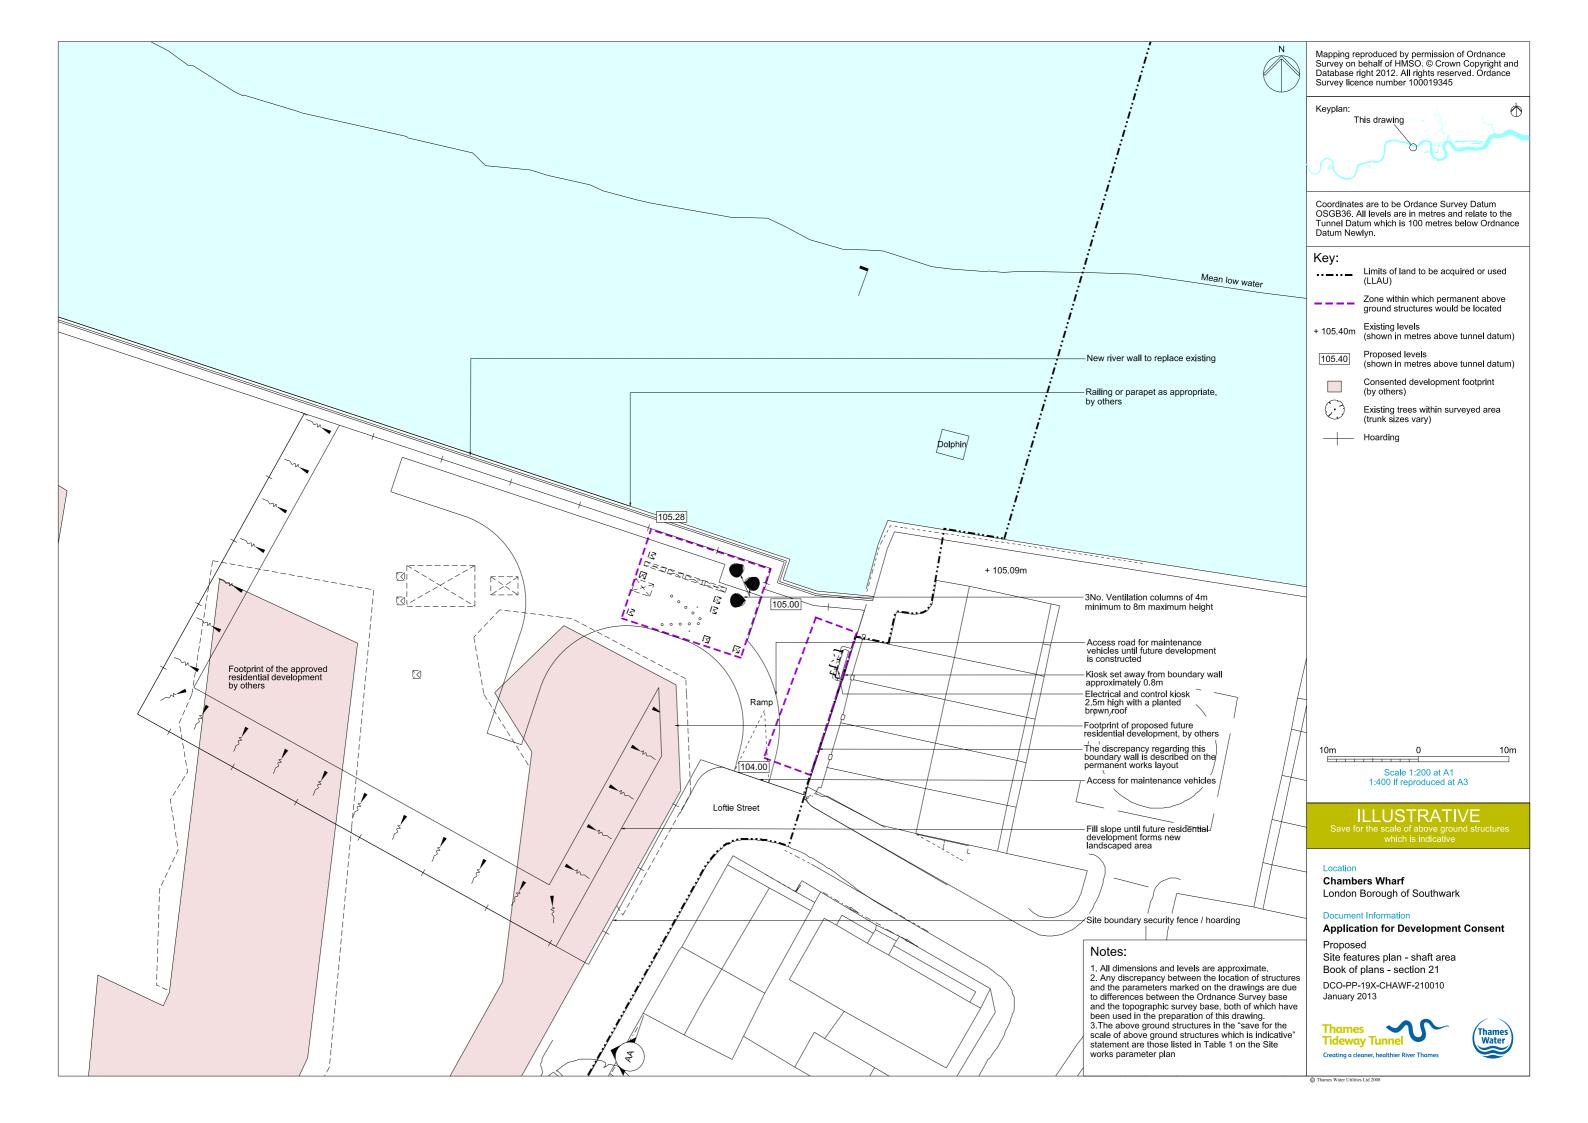

## List of Volumes

This volume is Volume 5

| List | of | con | tents |  |
|------|----|-----|-------|--|
|      |    |     |       |  |

| Drawing Title                                                | Sheet No. | Drawing number          |
|--------------------------------------------------------------|-----------|-------------------------|
| Section 21: Chambers Wharf                                   |           | -                       |
| Location plan                                                |           | DCO-PP-19X-CHAWF-210001 |
| As existing site features plan                               |           | DCO-PP-19X-CHAWF-210002 |
| Access plan                                                  |           | DCO-PP-19X-CHAWF-210003 |
| Demolition and site clearance                                |           | DCO-PP-19X-CHAWF-210004 |
| Site works parameter plan                                    |           | DCO-PP-19X-CHAWF-210005 |
| Site works parameter key plan                                |           | DCO-PP-19X-CHAWF-210006 |
| Permanent works layout                                       |           | DCO-PP-19X-CHAWF-210007 |
| Finished site levels                                         |           | DCO-PP-19X-CHAWF-210008 |
| Proposed site features - overall                             |           | DCO-PP-19X-CHAWF-210009 |
| Proposed site features plan - shaft area                     |           | DCO-PP-19X-CHAWF-210010 |
| Post residential development section AA                      |           | DCO-PP-19X-CHAWF-210011 |
| As existing and post residential development north elevation |           | DCO-PP-19X-CHAWF-210012 |
| Kiosk design intent                                          |           | DCO-PP-19X-CHAWF-210013 |
| Construction phases - phase 1 Site setup                     |           | DCO-PP-19X-CHAWF-210014 |
| Construction phases - phase 2 Shaft construction             |           | DCO-PP-19X-CHAWF-210015 |
| Construction phases - phase 3 Tunnelling                     |           | DCO-PP-19X-CHAWF-210016 |
| Construction phases - phase 4 Secondary lining               |           | DCO-PP-19X-CHAWF-210017 |
| Construction phases - phase 5 Site demobilisation            |           | DCO-PP-19X-CHAWF-210018 |
| Highway layout during construction*                          |           | DCO-PP-19X-CHAWF-210023 |
| Permanent highway layout*                                    |           | DCO-PP-19X-CHAWF-210024 |