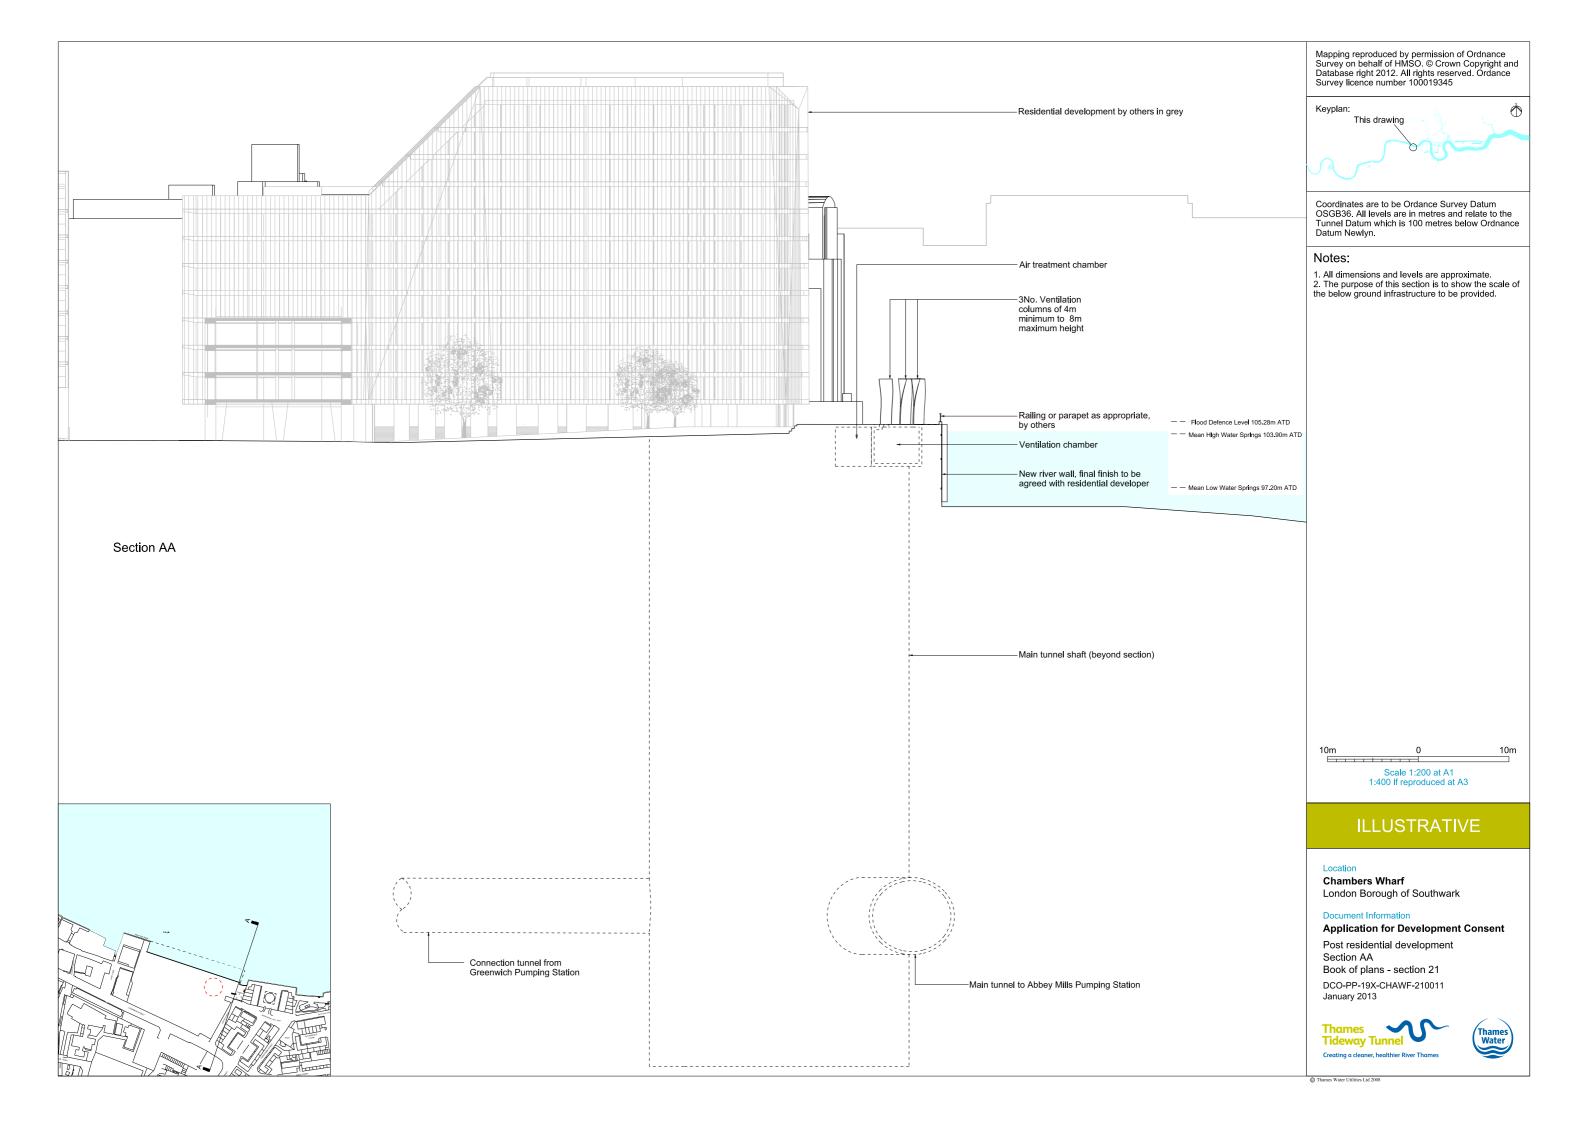

## List of Volumes

This volume is Volume 5

| List | of | con | tents |  |
|------|----|-----|-------|--|
|      |    |     |       |  |

| Drawing Title                                                | Sheet No. | Drawing number          |
|--------------------------------------------------------------|-----------|-------------------------|
| Section 21: Chambers Wharf                                   |           | -                       |
| Location plan                                                |           | DCO-PP-19X-CHAWF-210001 |
| As existing site features plan                               |           | DCO-PP-19X-CHAWF-210002 |
| Access plan                                                  |           | DCO-PP-19X-CHAWF-210003 |
| Demolition and site clearance                                |           | DCO-PP-19X-CHAWF-210004 |
| Site works parameter plan                                    |           | DCO-PP-19X-CHAWF-210005 |
| Site works parameter key plan                                |           | DCO-PP-19X-CHAWF-210006 |
| Permanent works layout                                       |           | DCO-PP-19X-CHAWF-210007 |
| Finished site levels                                         |           | DCO-PP-19X-CHAWF-210008 |
| Proposed site features - overall                             |           | DCO-PP-19X-CHAWF-210009 |
| Proposed site features plan - shaft area                     |           | DCO-PP-19X-CHAWF-210010 |
| Post residential development section AA                      |           | DCO-PP-19X-CHAWF-210011 |
| As existing and post residential development north elevation |           | DCO-PP-19X-CHAWF-210012 |
| Kiosk design intent                                          |           | DCO-PP-19X-CHAWF-210013 |
| Construction phases - phase 1 Site setup                     |           | DCO-PP-19X-CHAWF-210014 |
| Construction phases - phase 2 Shaft construction             |           | DCO-PP-19X-CHAWF-210015 |
| Construction phases - phase 3 Tunnelling                     |           | DCO-PP-19X-CHAWF-210016 |
| Construction phases - phase 4 Secondary lining               |           | DCO-PP-19X-CHAWF-210017 |
| Construction phases - phase 5 Site demobilisation            |           | DCO-PP-19X-CHAWF-210018 |
| Highway layout during construction*                          |           | DCO-PP-19X-CHAWF-210023 |
| Permanent highway layout*                                    |           | DCO-PP-19X-CHAWF-210024 |