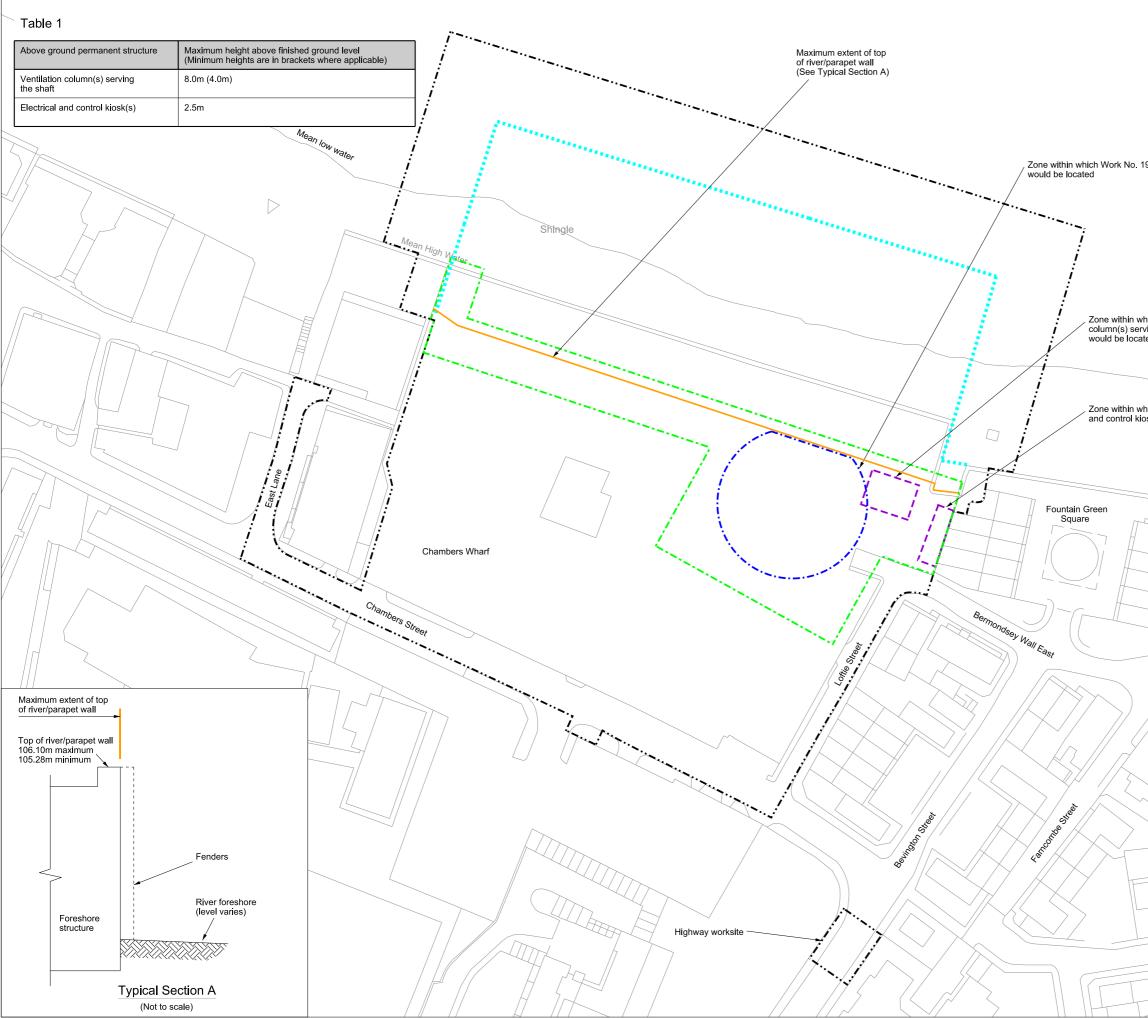

\* Schedules of associated highway works are located in the Transport Assessment

C Thames Water Utilities Ltd 2008

|                                             | N    | Mapping reproduced by permission of Ordnance<br>Survey on behalf of HMSO. © Crown Copyright a<br>Database right 2012. All rights reserved. Ordance<br>Survey licence number 100019345                                                                                                                                                                                                                                                                                                                                                                     |                                                                                                    |  |  |
|---------------------------------------------|------|-----------------------------------------------------------------------------------------------------------------------------------------------------------------------------------------------------------------------------------------------------------------------------------------------------------------------------------------------------------------------------------------------------------------------------------------------------------------------------------------------------------------------------------------------------------|----------------------------------------------------------------------------------------------------|--|--|
|                                             |      | Keyplan:                                                                                                                                                                                                                                                                                                                                                                                                                                                                                                                                                  |                                                                                                    |  |  |
|                                             |      |                                                                                                                                                                                                                                                                                                                                                                                                                                                                                                                                                           |                                                                                                    |  |  |
|                                             |      |                                                                                                                                                                                                                                                                                                                                                                                                                                                                                                                                                           |                                                                                                    |  |  |
| 9a                                          |      | Coordinates are to be Ordance Survey Datum<br>OSGB36, All levels are in metres and relate to the<br>Tunnel Datum which is 100 metres below Ordnance<br>Datum Newlyn.                                                                                                                                                                                                                                                                                                                                                                                      |                                                                                                    |  |  |
|                                             |      | Key:                                                                                                                                                                                                                                                                                                                                                                                                                                                                                                                                                      |                                                                                                    |  |  |
|                                             |      |                                                                                                                                                                                                                                                                                                                                                                                                                                                                                                                                                           | Limits of land to be acquired<br>or used (LLAU)                                                    |  |  |
|                                             |      |                                                                                                                                                                                                                                                                                                                                                                                                                                                                                                                                                           | Zone within which all permanent site<br>structures would be located<br>Zone within which the shaft |  |  |
|                                             |      |                                                                                                                                                                                                                                                                                                                                                                                                                                                                                                                                                           | would be located<br>Zone within which permanent above                                              |  |  |
|                                             |      |                                                                                                                                                                                                                                                                                                                                                                                                                                                                                                                                                           | ground structures would be located (those listed in Table 1)                                       |  |  |
| hich ventila<br>ving the sh<br>ted          |      |                                                                                                                                                                                                                                                                                                                                                                                                                                                                                                                                                           | Maximum extent of top of river/<br>parapet wall                                                    |  |  |
|                                             |      |                                                                                                                                                                                                                                                                                                                                                                                                                                                                                                                                                           | Maximum extent of temporary works platform.                                                        |  |  |
|                                             |      | Notes:                                                                                                                                                                                                                                                                                                                                                                                                                                                                                                                                                    |                                                                                                    |  |  |
| hich electrical<br>hisk(s) would be located |      | <ol> <li>All dimensions and levels are approximate.</li> <li>The Site Works Parameter Key Plan identifies<br/>each zone independently.</li> <li>The zone within which the shaft would be located<br/>would include all permanent works including shaft<br/>walls (including appropriate allowances for<br/>construction tolerances) and if applicable<br/>under-reaming. Shaft construction temporary<br/>works may be located within or outside this zone<br/>provided they are located within the Limits of land<br/>to be acquired or used.</li> </ol> |                                                                                                    |  |  |
|                                             |      |                                                                                                                                                                                                                                                                                                                                                                                                                                                                                                                                                           |                                                                                                    |  |  |
|                                             |      |                                                                                                                                                                                                                                                                                                                                                                                                                                                                                                                                                           |                                                                                                    |  |  |
| Depot                                       |      | 10m 0                                                                                                                                                                                                                                                                                                                                                                                                                                                                                                                                                     | 40m<br>Scale 1:500 at A1<br>000 if reproduced at A3                                                |  |  |
|                                             |      | FOF                                                                                                                                                                                                                                                                                                                                                                                                                                                                                                                                                       | R APPROVAL                                                                                         |  |  |
|                                             |      | Location                                                                                                                                                                                                                                                                                                                                                                                                                                                                                                                                                  |                                                                                                    |  |  |
|                                             |      | Chambers V<br>London Bord                                                                                                                                                                                                                                                                                                                                                                                                                                                                                                                                 | <b>Wharf</b><br>bugh of Southwark                                                                  |  |  |
|                                             |      |                                                                                                                                                                                                                                                                                                                                                                                                                                                                                                                                                           | ormation<br>for Development Consent<br>arameter plan                                               |  |  |
|                                             |      | Book of plans - section 21<br>DCO-PP-19X-CHAWF-210005<br>January 2013                                                                                                                                                                                                                                                                                                                                                                                                                                                                                     |                                                                                                    |  |  |
|                                             |      | Thames<br>Tideway Tu<br>Creating a cleaner, h                                                                                                                                                                                                                                                                                                                                                                                                                                                                                                             | edithier River Thames                                                                              |  |  |
|                                             | 1114 | Q 71 N                                                                                                                                                                                                                                                                                                                                                                                                                                                                                                                                                    | D                                                                                                  |  |  |