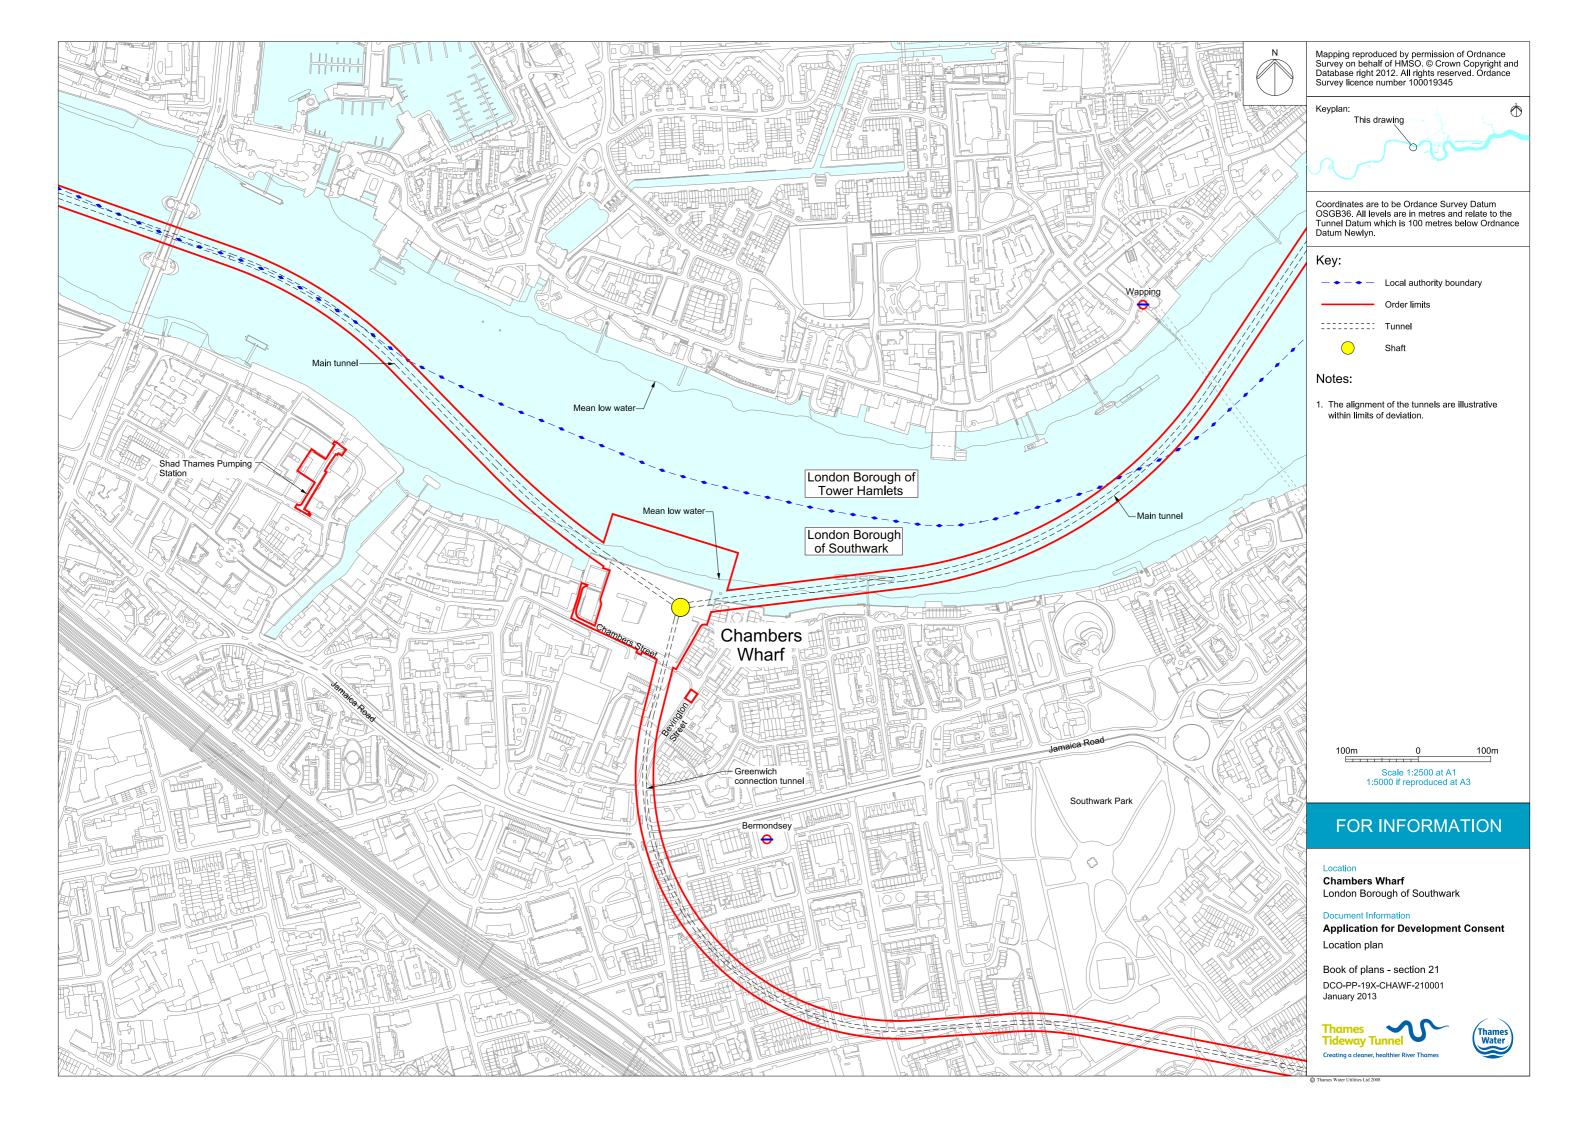

## List of Volumes

This volume is Volume 5

| List | of | con | tents |  |
|------|----|-----|-------|--|
|      |    |     |       |  |

| Drawing Title                                                | Sheet No. | Drawing number          |
|--------------------------------------------------------------|-----------|-------------------------|
| Section 21: Chambers Wharf                                   |           | -                       |
| Location plan                                                |           | DCO-PP-19X-CHAWF-210001 |
| As existing site features plan                               |           | DCO-PP-19X-CHAWF-210002 |
| Access plan                                                  |           | DCO-PP-19X-CHAWF-210003 |
| Demolition and site clearance                                |           | DCO-PP-19X-CHAWF-210004 |
| Site works parameter plan                                    |           | DCO-PP-19X-CHAWF-210005 |
| Site works parameter key plan                                |           | DCO-PP-19X-CHAWF-210006 |
| Permanent works layout                                       |           | DCO-PP-19X-CHAWF-210007 |
| Finished site levels                                         |           | DCO-PP-19X-CHAWF-210008 |
| Proposed site features - overall                             |           | DCO-PP-19X-CHAWF-210009 |
| Proposed site features plan - shaft area                     |           | DCO-PP-19X-CHAWF-210010 |
| Post residential development section AA                      |           | DCO-PP-19X-CHAWF-210011 |
| As existing and post residential development north elevation |           | DCO-PP-19X-CHAWF-210012 |
| Kiosk design intent                                          |           | DCO-PP-19X-CHAWF-210013 |
| Construction phases - phase 1 Site setup                     |           | DCO-PP-19X-CHAWF-210014 |
| Construction phases - phase 2 Shaft construction             |           | DCO-PP-19X-CHAWF-210015 |
| Construction phases - phase 3 Tunnelling                     |           | DCO-PP-19X-CHAWF-210016 |
| Construction phases - phase 4 Secondary lining               |           | DCO-PP-19X-CHAWF-210017 |
| Construction phases - phase 5 Site demobilisation            |           | DCO-PP-19X-CHAWF-210018 |
| Highway layout during construction*                          |           | DCO-PP-19X-CHAWF-210023 |
| Permanent highway layout*                                    |           | DCO-PP-19X-CHAWF-210024 |