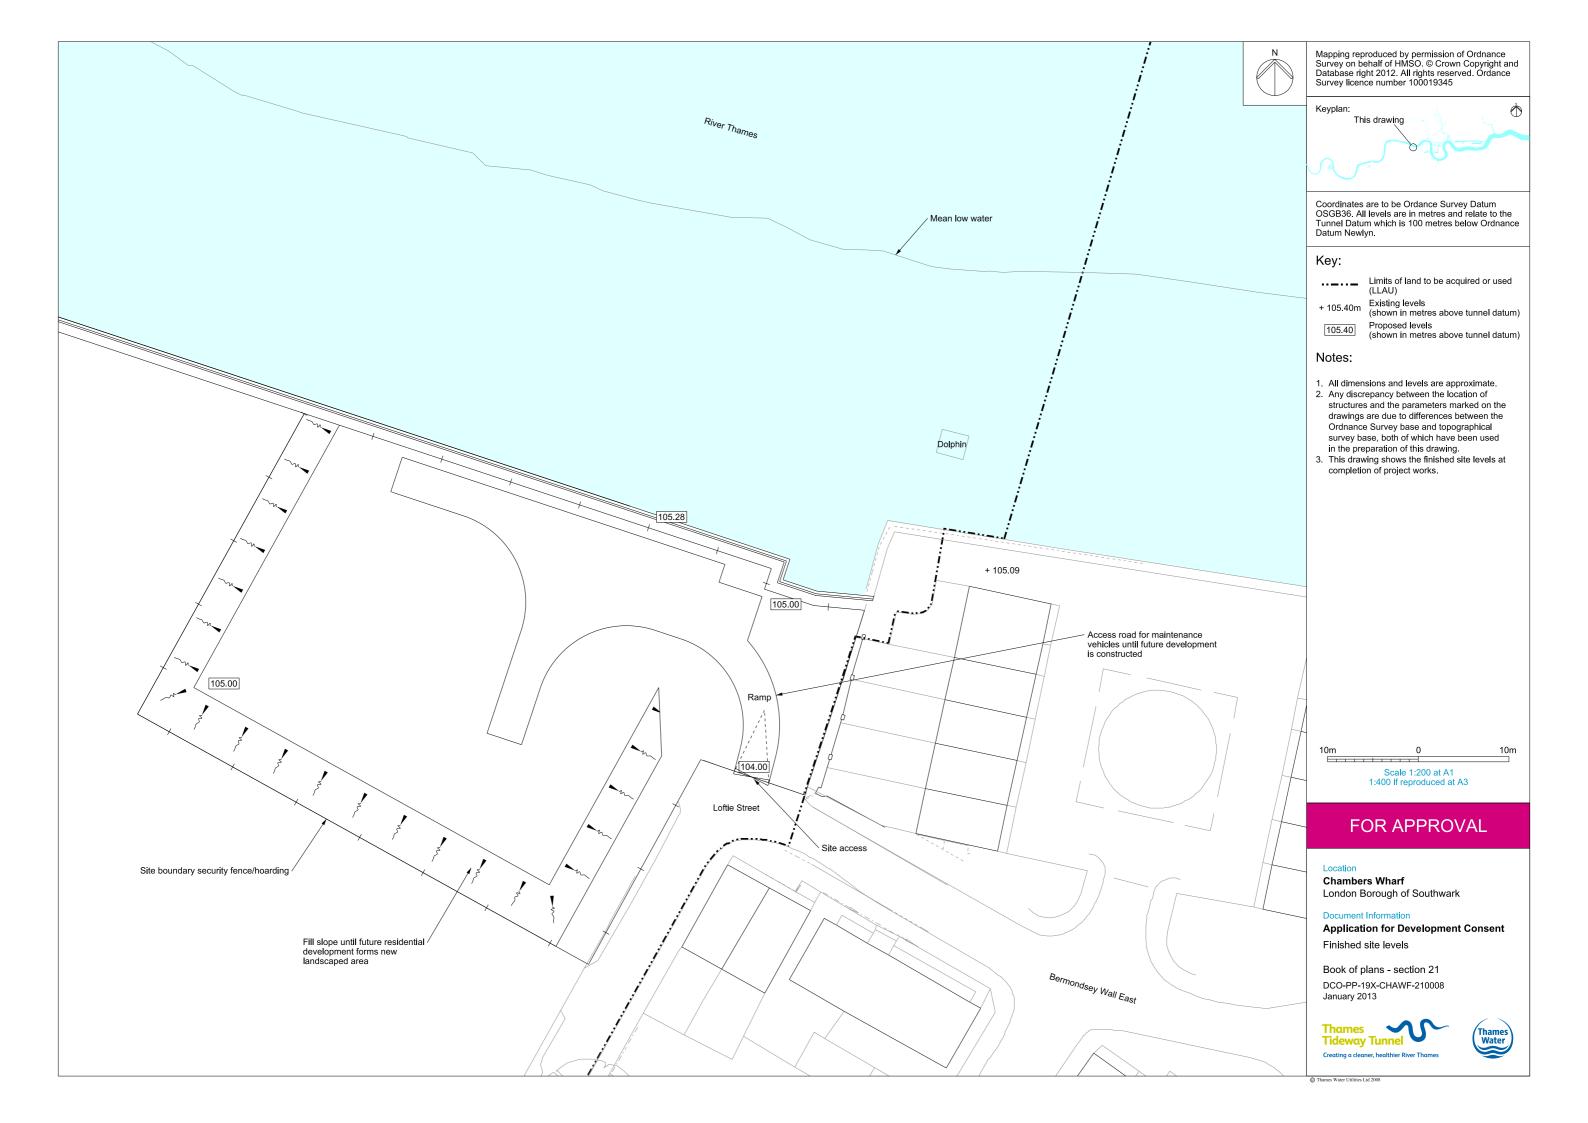

## List of Volumes

This volume is Volume 5

| List | of | con | tents |  |
|------|----|-----|-------|--|
|      |    |     |       |  |

| Drawing Title                                                | Sheet No. | Drawing number          |
|--------------------------------------------------------------|-----------|-------------------------|
| Section 21: Chambers Wharf                                   |           | -                       |
| Location plan                                                |           | DCO-PP-19X-CHAWF-210001 |
| As existing site features plan                               |           | DCO-PP-19X-CHAWF-210002 |
| Access plan                                                  |           | DCO-PP-19X-CHAWF-210003 |
| Demolition and site clearance                                |           | DCO-PP-19X-CHAWF-210004 |
| Site works parameter plan                                    |           | DCO-PP-19X-CHAWF-210005 |
| Site works parameter key plan                                |           | DCO-PP-19X-CHAWF-210006 |
| Permanent works layout                                       |           | DCO-PP-19X-CHAWF-210007 |
| Finished site levels                                         |           | DCO-PP-19X-CHAWF-210008 |
| Proposed site features - overall                             |           | DCO-PP-19X-CHAWF-210009 |
| Proposed site features plan - shaft area                     |           | DCO-PP-19X-CHAWF-210010 |
| Post residential development section AA                      |           | DCO-PP-19X-CHAWF-210011 |
| As existing and post residential development north elevation |           | DCO-PP-19X-CHAWF-210012 |
| Kiosk design intent                                          |           | DCO-PP-19X-CHAWF-210013 |
| Construction phases - phase 1 Site setup                     |           | DCO-PP-19X-CHAWF-210014 |
| Construction phases - phase 2 Shaft construction             |           | DCO-PP-19X-CHAWF-210015 |
| Construction phases - phase 3 Tunnelling                     |           | DCO-PP-19X-CHAWF-210016 |
| Construction phases - phase 4 Secondary lining               |           | DCO-PP-19X-CHAWF-210017 |
| Construction phases - phase 5 Site demobilisation            |           | DCO-PP-19X-CHAWF-210018 |
| Highway layout during construction*                          |           | DCO-PP-19X-CHAWF-210023 |
| Permanent highway layout*                                    |           | DCO-PP-19X-CHAWF-210024 |