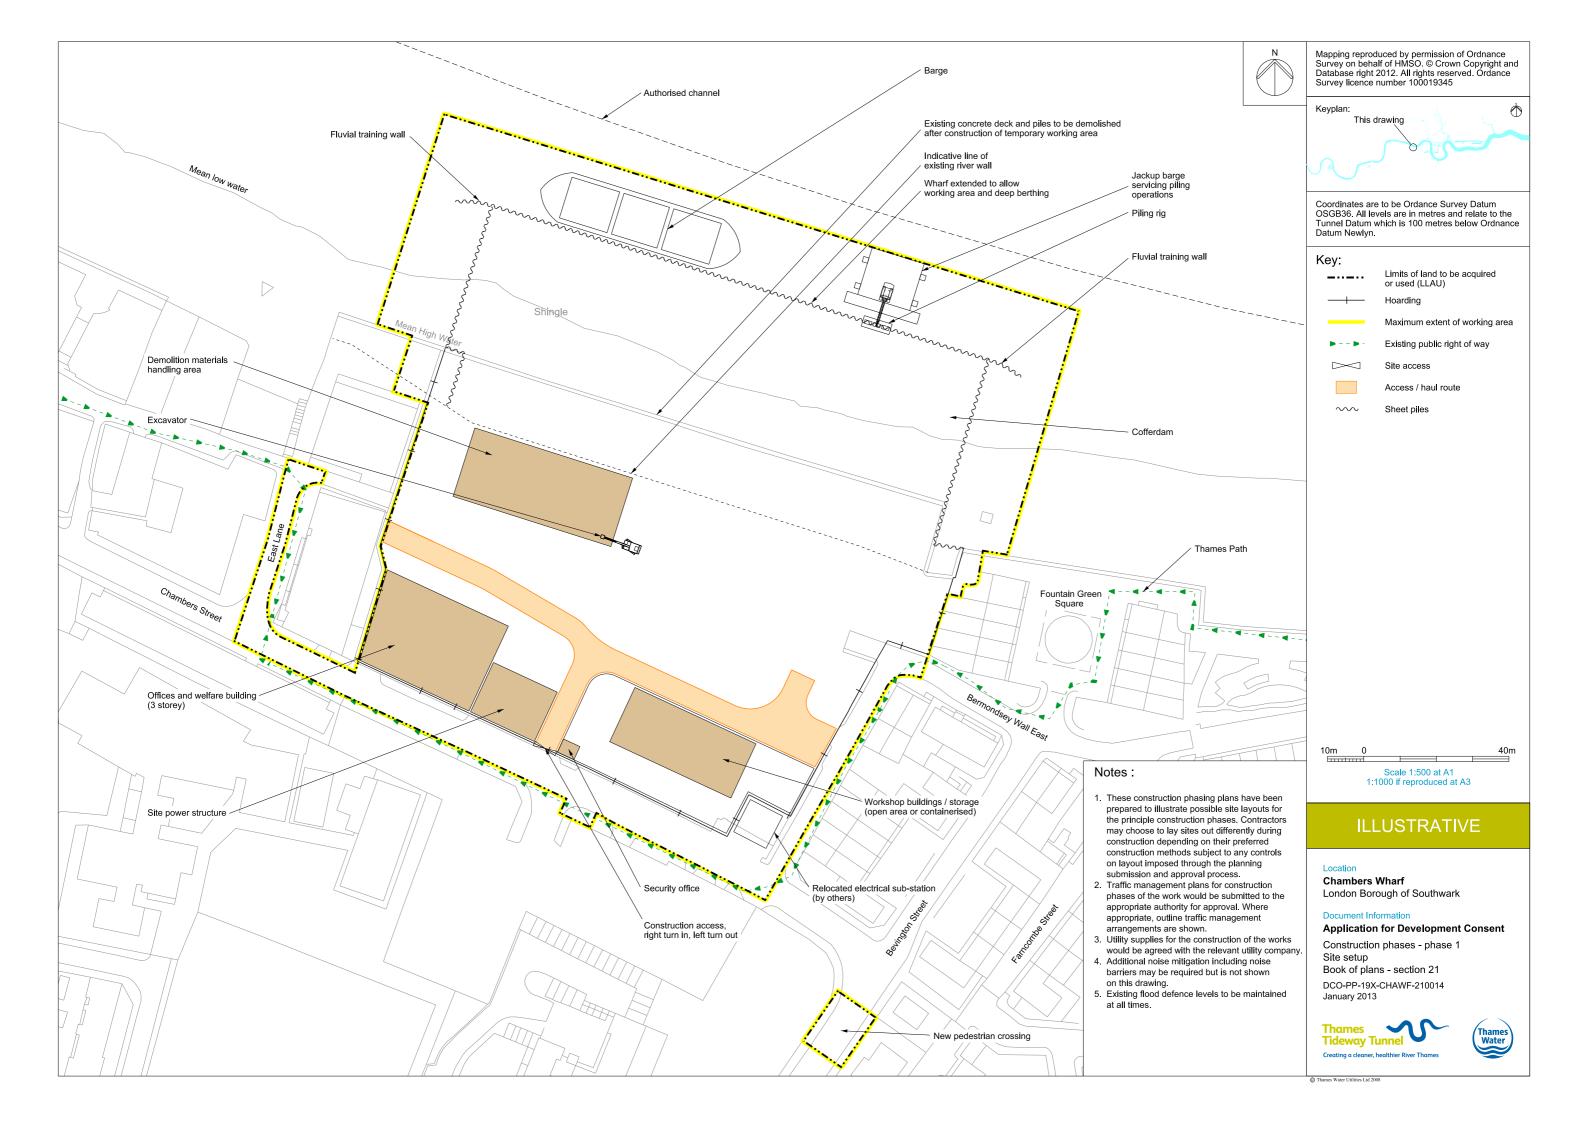

## List of Volumes

This volume is Volume 5

| List | of | con | tents |  |
|------|----|-----|-------|--|
|      |    |     |       |  |

| Drawing Title                                                | Sheet No. | Drawing number          |
|--------------------------------------------------------------|-----------|-------------------------|
| Section 21: Chambers Wharf                                   |           | -                       |
| Location plan                                                |           | DCO-PP-19X-CHAWF-210001 |
| As existing site features plan                               |           | DCO-PP-19X-CHAWF-210002 |
| Access plan                                                  |           | DCO-PP-19X-CHAWF-210003 |
| Demolition and site clearance                                |           | DCO-PP-19X-CHAWF-210004 |
| Site works parameter plan                                    |           | DCO-PP-19X-CHAWF-210005 |
| Site works parameter key plan                                |           | DCO-PP-19X-CHAWF-210006 |
| Permanent works layout                                       |           | DCO-PP-19X-CHAWF-210007 |
| Finished site levels                                         |           | DCO-PP-19X-CHAWF-210008 |
| Proposed site features - overall                             |           | DCO-PP-19X-CHAWF-210009 |
| Proposed site features plan - shaft area                     |           | DCO-PP-19X-CHAWF-210010 |
| Post residential development section AA                      |           | DCO-PP-19X-CHAWF-210011 |
| As existing and post residential development north elevation |           | DCO-PP-19X-CHAWF-210012 |
| Kiosk design intent                                          |           | DCO-PP-19X-CHAWF-210013 |
| Construction phases - phase 1 Site setup                     |           | DCO-PP-19X-CHAWF-210014 |
| Construction phases - phase 2 Shaft construction             |           | DCO-PP-19X-CHAWF-210015 |
| Construction phases - phase 3 Tunnelling                     |           | DCO-PP-19X-CHAWF-210016 |
| Construction phases - phase 4 Secondary lining               |           | DCO-PP-19X-CHAWF-210017 |
| Construction phases - phase 5 Site demobilisation            |           | DCO-PP-19X-CHAWF-210018 |
| Highway layout during construction*                          |           | DCO-PP-19X-CHAWF-210023 |
| Permanent highway layout*                                    |           | DCO-PP-19X-CHAWF-210024 |