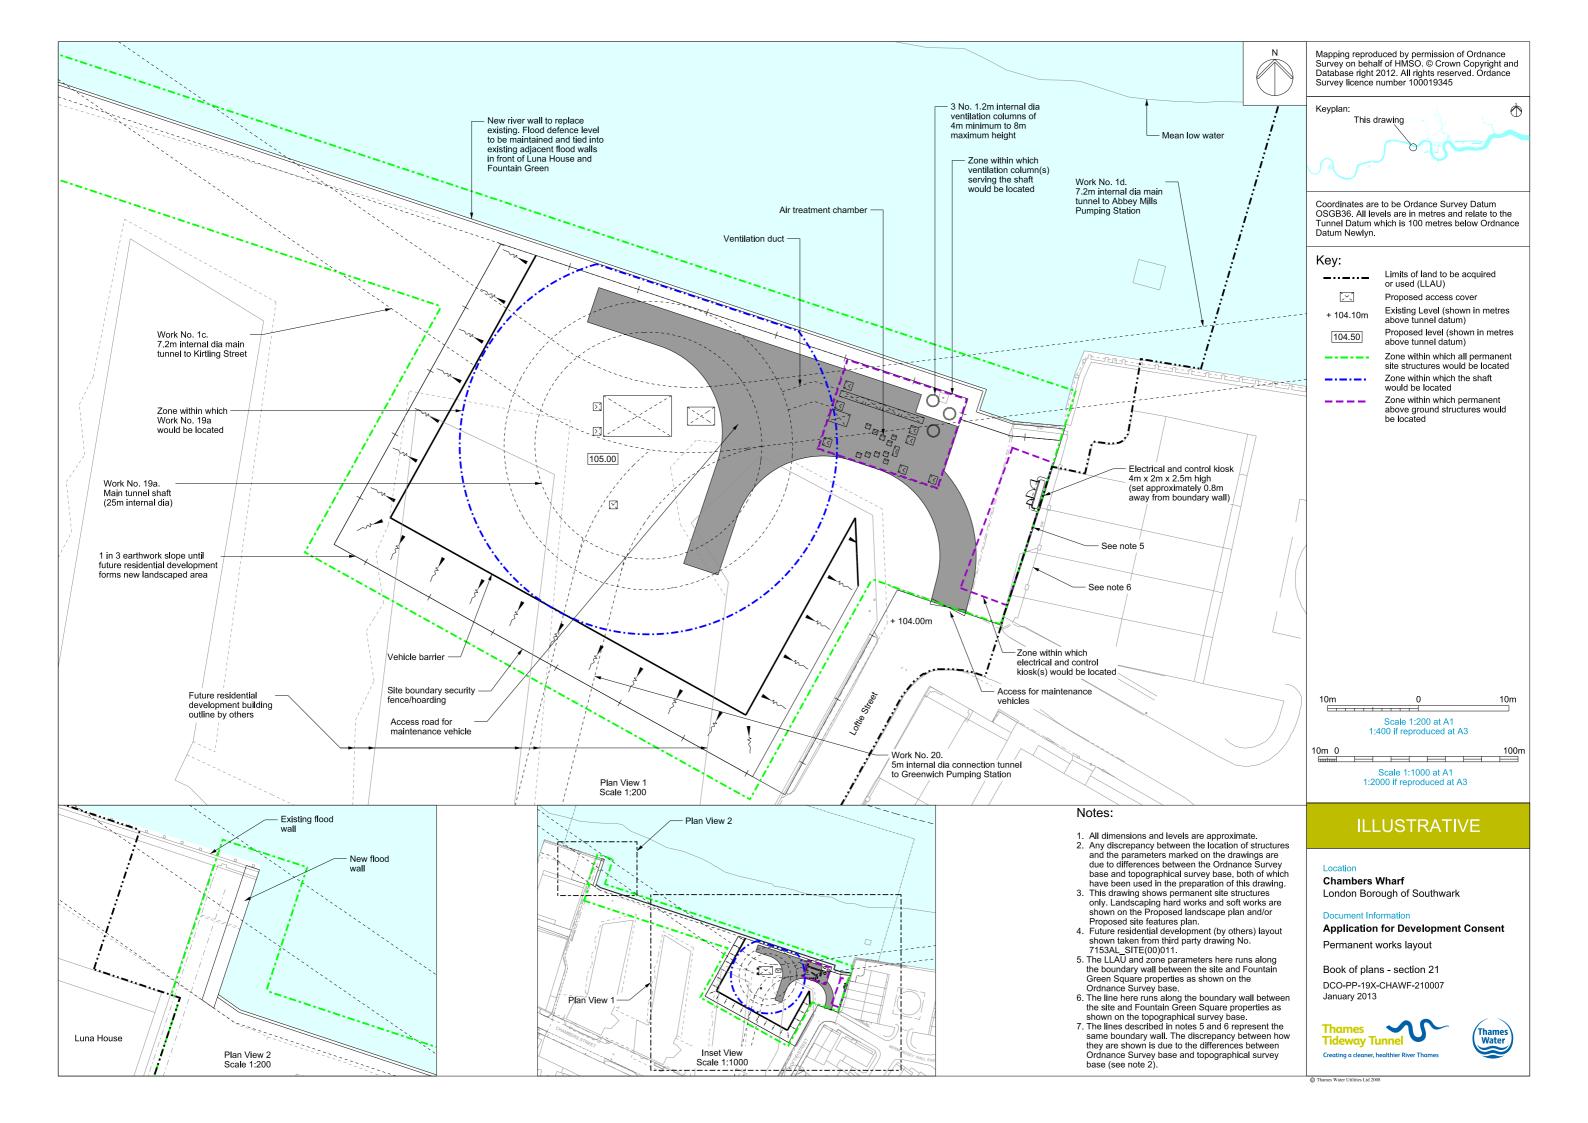

## List of Volumes

This volume is Volume 5

| List | of | con | tents |  |
|------|----|-----|-------|--|
|      |    |     |       |  |

| Drawing Title                                                | Sheet No. | Drawing number          |
|--------------------------------------------------------------|-----------|-------------------------|
| Section 21: Chambers Wharf                                   |           | -                       |
| Location plan                                                |           | DCO-PP-19X-CHAWF-210001 |
| As existing site features plan                               |           | DCO-PP-19X-CHAWF-210002 |
| Access plan                                                  |           | DCO-PP-19X-CHAWF-210003 |
| Demolition and site clearance                                |           | DCO-PP-19X-CHAWF-210004 |
| Site works parameter plan                                    |           | DCO-PP-19X-CHAWF-210005 |
| Site works parameter key plan                                |           | DCO-PP-19X-CHAWF-210006 |
| Permanent works layout                                       |           | DCO-PP-19X-CHAWF-210007 |
| Finished site levels                                         |           | DCO-PP-19X-CHAWF-210008 |
| Proposed site features - overall                             |           | DCO-PP-19X-CHAWF-210009 |
| Proposed site features plan - shaft area                     |           | DCO-PP-19X-CHAWF-210010 |
| Post residential development section AA                      |           | DCO-PP-19X-CHAWF-210011 |
| As existing and post residential development north elevation |           | DCO-PP-19X-CHAWF-210012 |
| Kiosk design intent                                          |           | DCO-PP-19X-CHAWF-210013 |
| Construction phases - phase 1 Site setup                     |           | DCO-PP-19X-CHAWF-210014 |
| Construction phases - phase 2 Shaft construction             |           | DCO-PP-19X-CHAWF-210015 |
| Construction phases - phase 3 Tunnelling                     |           | DCO-PP-19X-CHAWF-210016 |
| Construction phases - phase 4 Secondary lining               |           | DCO-PP-19X-CHAWF-210017 |
| Construction phases - phase 5 Site demobilisation            |           | DCO-PP-19X-CHAWF-210018 |
| Highway layout during construction*                          |           | DCO-PP-19X-CHAWF-210023 |
| Permanent highway layout*                                    |           | DCO-PP-19X-CHAWF-210024 |