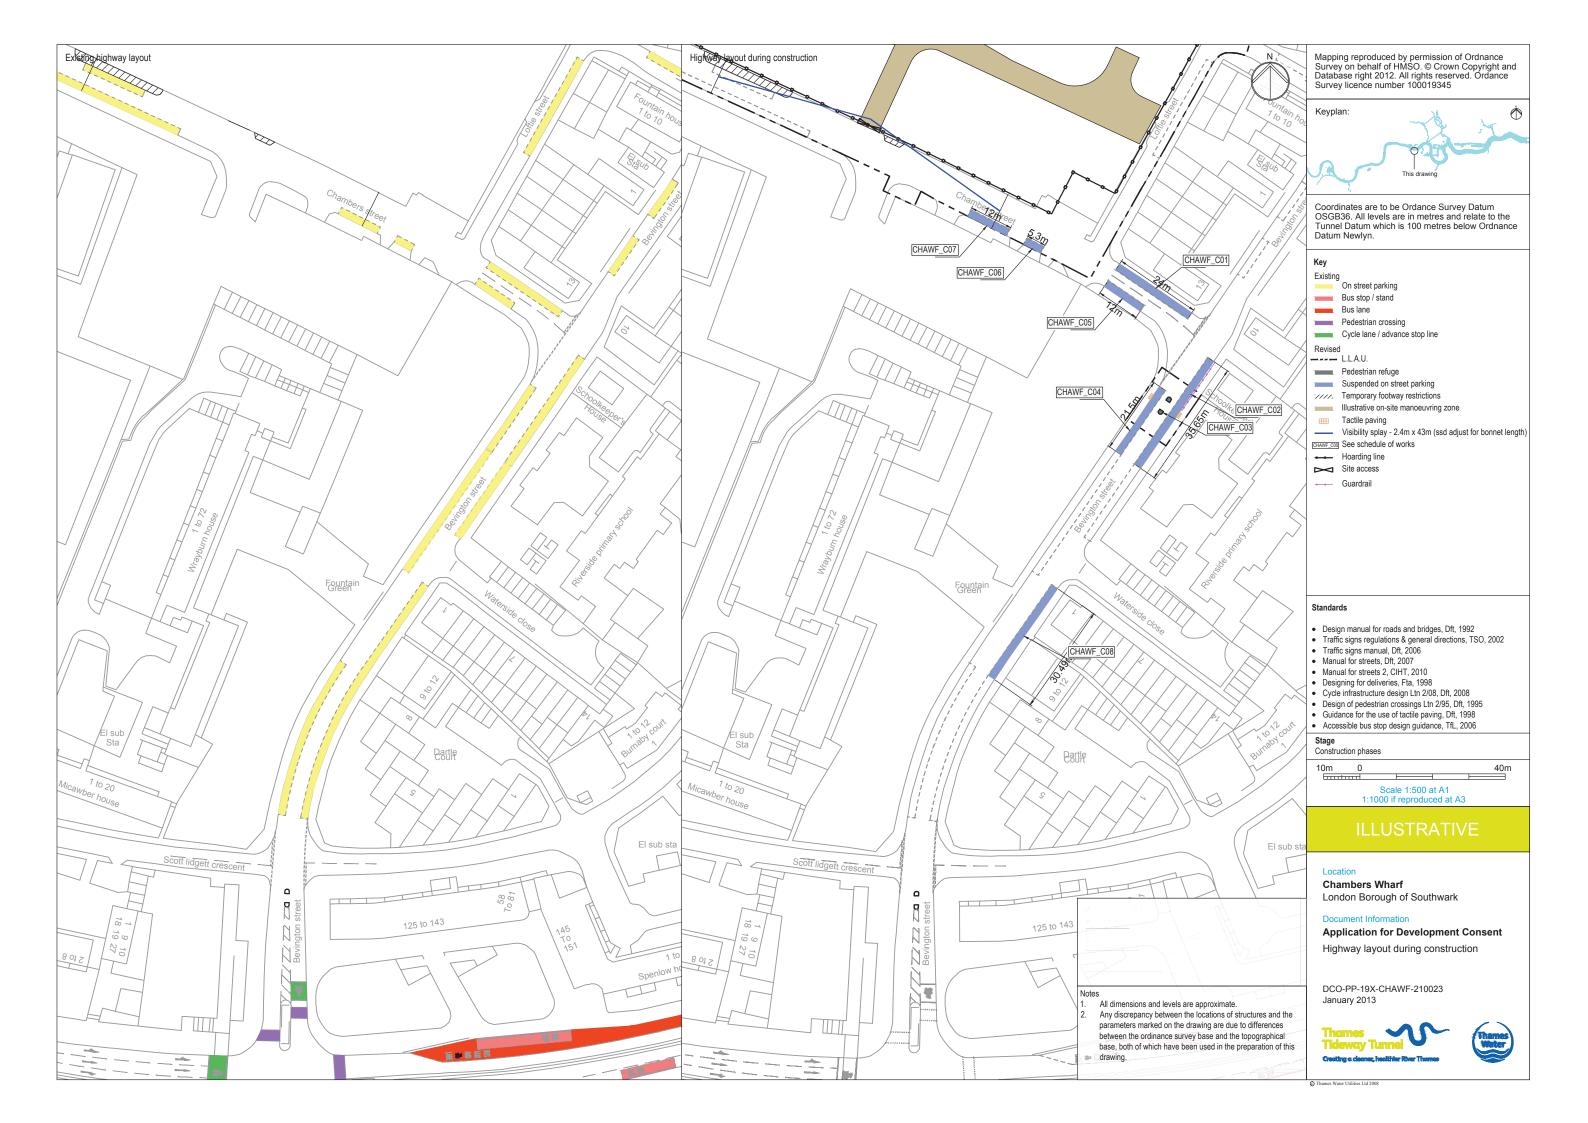

## List of Volumes

This volume is Volume 5

| List | of | con | tents |  |
|------|----|-----|-------|--|
|      |    |     |       |  |

| Drawing Title                                                | Sheet No. | Drawing number          |
|--------------------------------------------------------------|-----------|-------------------------|
| Section 21: Chambers Wharf                                   |           | -                       |
| Location plan                                                |           | DCO-PP-19X-CHAWF-210001 |
| As existing site features plan                               |           | DCO-PP-19X-CHAWF-210002 |
| Access plan                                                  |           | DCO-PP-19X-CHAWF-210003 |
| Demolition and site clearance                                |           | DCO-PP-19X-CHAWF-210004 |
| Site works parameter plan                                    |           | DCO-PP-19X-CHAWF-210005 |
| Site works parameter key plan                                |           | DCO-PP-19X-CHAWF-210006 |
| Permanent works layout                                       |           | DCO-PP-19X-CHAWF-210007 |
| Finished site levels                                         |           | DCO-PP-19X-CHAWF-210008 |
| Proposed site features - overall                             |           | DCO-PP-19X-CHAWF-210009 |
| Proposed site features plan - shaft area                     |           | DCO-PP-19X-CHAWF-210010 |
| Post residential development section AA                      |           | DCO-PP-19X-CHAWF-210011 |
| As existing and post residential development north elevation |           | DCO-PP-19X-CHAWF-210012 |
| Kiosk design intent                                          |           | DCO-PP-19X-CHAWF-210013 |
| Construction phases - phase 1 Site setup                     |           | DCO-PP-19X-CHAWF-210014 |
| Construction phases - phase 2 Shaft construction             |           | DCO-PP-19X-CHAWF-210015 |
| Construction phases - phase 3 Tunnelling                     |           | DCO-PP-19X-CHAWF-210016 |
| Construction phases - phase 4 Secondary lining               |           | DCO-PP-19X-CHAWF-210017 |
| Construction phases - phase 5 Site demobilisation            |           | DCO-PP-19X-CHAWF-210018 |
| Highway layout during construction*                          |           | DCO-PP-19X-CHAWF-210023 |
| Permanent highway layout*                                    |           | DCO-PP-19X-CHAWF-210024 |

\* Schedules of associated highway works are located in the Transport Assessment

C Thames Water Utilities Ltd 2008

|                                             | N    | Mapping reproduced by permission of Ordnance<br>Survey on behalf of HMSO. © Crown Copyright a<br>Database right 2012. All rights reserved. Ordance<br>Survey licence number 100019345                                                                                                                                                                                                                                                                                                                                                                     |                                                                                                    |  |  |
|---------------------------------------------|------|-----------------------------------------------------------------------------------------------------------------------------------------------------------------------------------------------------------------------------------------------------------------------------------------------------------------------------------------------------------------------------------------------------------------------------------------------------------------------------------------------------------------------------------------------------------|----------------------------------------------------------------------------------------------------|--|--|
|                                             |      | Keyplan:                                                                                                                                                                                                                                                                                                                                                                                                                                                                                                                                                  |                                                                                                    |  |  |
|                                             |      |                                                                                                                                                                                                                                                                                                                                                                                                                                                                                                                                                           |                                                                                                    |  |  |
|                                             |      |                                                                                                                                                                                                                                                                                                                                                                                                                                                                                                                                                           |                                                                                                    |  |  |
| 9a                                          |      | Coordinates are to be Ordance Survey Datum<br>OSGB36, All levels are in metres and relate to the<br>Tunnel Datum which is 100 metres below Ordnance<br>Datum Newlyn.                                                                                                                                                                                                                                                                                                                                                                                      |                                                                                                    |  |  |
|                                             |      | Key:                                                                                                                                                                                                                                                                                                                                                                                                                                                                                                                                                      |                                                                                                    |  |  |
|                                             |      |                                                                                                                                                                                                                                                                                                                                                                                                                                                                                                                                                           | Limits of land to be acquired<br>or used (LLAU)                                                    |  |  |
|                                             |      |                                                                                                                                                                                                                                                                                                                                                                                                                                                                                                                                                           | Zone within which all permanent site<br>structures would be located<br>Zone within which the shaft |  |  |
|                                             |      |                                                                                                                                                                                                                                                                                                                                                                                                                                                                                                                                                           | would be located<br>Zone within which permanent above                                              |  |  |
|                                             |      |                                                                                                                                                                                                                                                                                                                                                                                                                                                                                                                                                           | ground structures would be located (those listed in Table 1)                                       |  |  |
| hich ventila<br>ving the sh<br>ted          |      |                                                                                                                                                                                                                                                                                                                                                                                                                                                                                                                                                           | Maximum extent of top of river/<br>parapet wall                                                    |  |  |
|                                             |      |                                                                                                                                                                                                                                                                                                                                                                                                                                                                                                                                                           | Maximum extent of temporary works platform.                                                        |  |  |
|                                             |      | Notes:                                                                                                                                                                                                                                                                                                                                                                                                                                                                                                                                                    |                                                                                                    |  |  |
| hich electrical<br>hisk(s) would be located |      | <ol> <li>All dimensions and levels are approximate.</li> <li>The Site Works Parameter Key Plan identifies<br/>each zone independently.</li> <li>The zone within which the shaft would be located<br/>would include all permanent works including shaft<br/>walls (including appropriate allowances for<br/>construction tolerances) and if applicable<br/>under-reaming. Shaft construction temporary<br/>works may be located within or outside this zone<br/>provided they are located within the Limits of land<br/>to be acquired or used.</li> </ol> |                                                                                                    |  |  |
|                                             |      |                                                                                                                                                                                                                                                                                                                                                                                                                                                                                                                                                           |                                                                                                    |  |  |
|                                             |      |                                                                                                                                                                                                                                                                                                                                                                                                                                                                                                                                                           |                                                                                                    |  |  |
| Depot                                       |      | 10m 0                                                                                                                                                                                                                                                                                                                                                                                                                                                                                                                                                     | 40m<br>Scale 1:500 at A1<br>000 if reproduced at A3                                                |  |  |
|                                             |      | FOF                                                                                                                                                                                                                                                                                                                                                                                                                                                                                                                                                       | R APPROVAL                                                                                         |  |  |
|                                             |      | Location                                                                                                                                                                                                                                                                                                                                                                                                                                                                                                                                                  |                                                                                                    |  |  |
|                                             |      | Chambers V<br>London Bord                                                                                                                                                                                                                                                                                                                                                                                                                                                                                                                                 | <b>Wharf</b><br>bugh of Southwark                                                                  |  |  |
|                                             |      |                                                                                                                                                                                                                                                                                                                                                                                                                                                                                                                                                           | ormation<br>for Development Consent<br>arameter plan                                               |  |  |
|                                             |      | Book of plans - section 21<br>DCO-PP-19X-CHAWF-210005<br>January 2013                                                                                                                                                                                                                                                                                                                                                                                                                                                                                     |                                                                                                    |  |  |
|                                             |      | Thames<br>Tideway Tu<br>Creating a cleaner, h                                                                                                                                                                                                                                                                                                                                                                                                                                                                                                             | edithier River Thames                                                                              |  |  |
|                                             | 1114 | Q 71 N                                                                                                                                                                                                                                                                                                                                                                                                                                                                                                                                                    | D                                                                                                  |  |  |