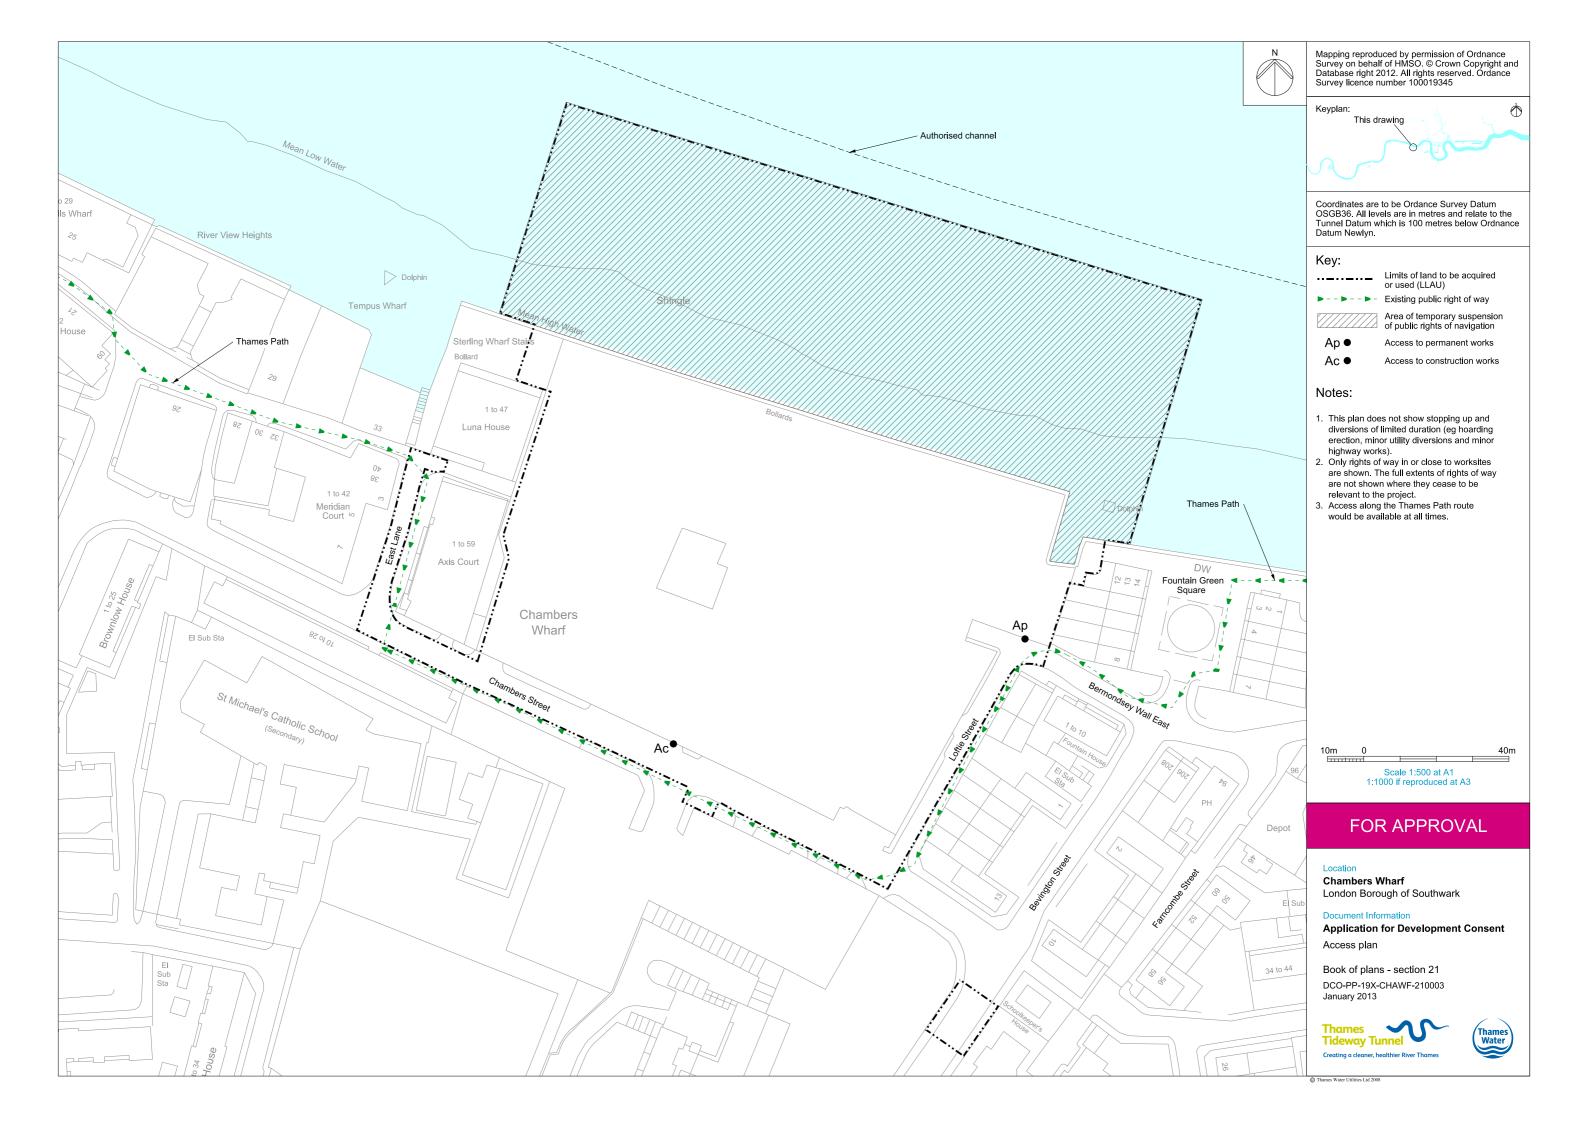

## List of Volumes

This volume is Volume 5

| List | of | con | tents |  |
|------|----|-----|-------|--|
|      |    |     |       |  |

| Drawing Title                                                | Sheet No. | Drawing number          |
|--------------------------------------------------------------|-----------|-------------------------|
| Section 21: Chambers Wharf                                   |           | -                       |
| Location plan                                                |           | DCO-PP-19X-CHAWF-210001 |
| As existing site features plan                               |           | DCO-PP-19X-CHAWF-210002 |
| Access plan                                                  |           | DCO-PP-19X-CHAWF-210003 |
| Demolition and site clearance                                |           | DCO-PP-19X-CHAWF-210004 |
| Site works parameter plan                                    |           | DCO-PP-19X-CHAWF-210005 |
| Site works parameter key plan                                |           | DCO-PP-19X-CHAWF-210006 |
| Permanent works layout                                       |           | DCO-PP-19X-CHAWF-210007 |
| Finished site levels                                         |           | DCO-PP-19X-CHAWF-210008 |
| Proposed site features - overall                             |           | DCO-PP-19X-CHAWF-210009 |
| Proposed site features plan - shaft area                     |           | DCO-PP-19X-CHAWF-210010 |
| Post residential development section AA                      |           | DCO-PP-19X-CHAWF-210011 |
| As existing and post residential development north elevation |           | DCO-PP-19X-CHAWF-210012 |
| Kiosk design intent                                          |           | DCO-PP-19X-CHAWF-210013 |
| Construction phases - phase 1 Site setup                     |           | DCO-PP-19X-CHAWF-210014 |
| Construction phases - phase 2 Shaft construction             |           | DCO-PP-19X-CHAWF-210015 |
| Construction phases - phase 3 Tunnelling                     |           | DCO-PP-19X-CHAWF-210016 |
| Construction phases - phase 4 Secondary lining               |           | DCO-PP-19X-CHAWF-210017 |
| Construction phases - phase 5 Site demobilisation            |           | DCO-PP-19X-CHAWF-210018 |
| Highway layout during construction*                          |           | DCO-PP-19X-CHAWF-210023 |
| Permanent highway layout*                                    |           | DCO-PP-19X-CHAWF-210024 |