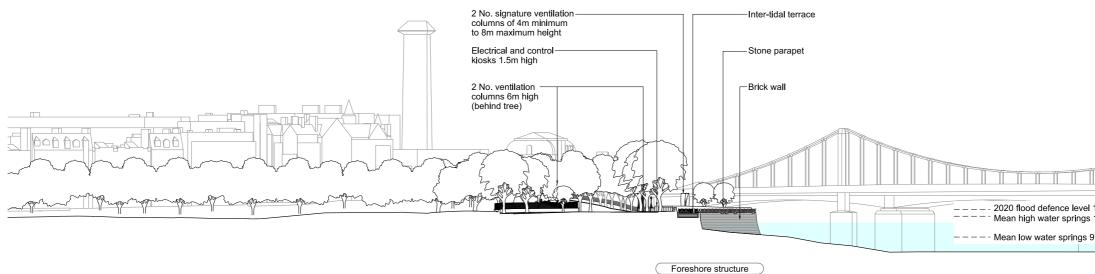

### As existing South (river) elevation

Proposed South (river) elevation

As existing West elevation

Proposed West elevation

East elevation

North elevation