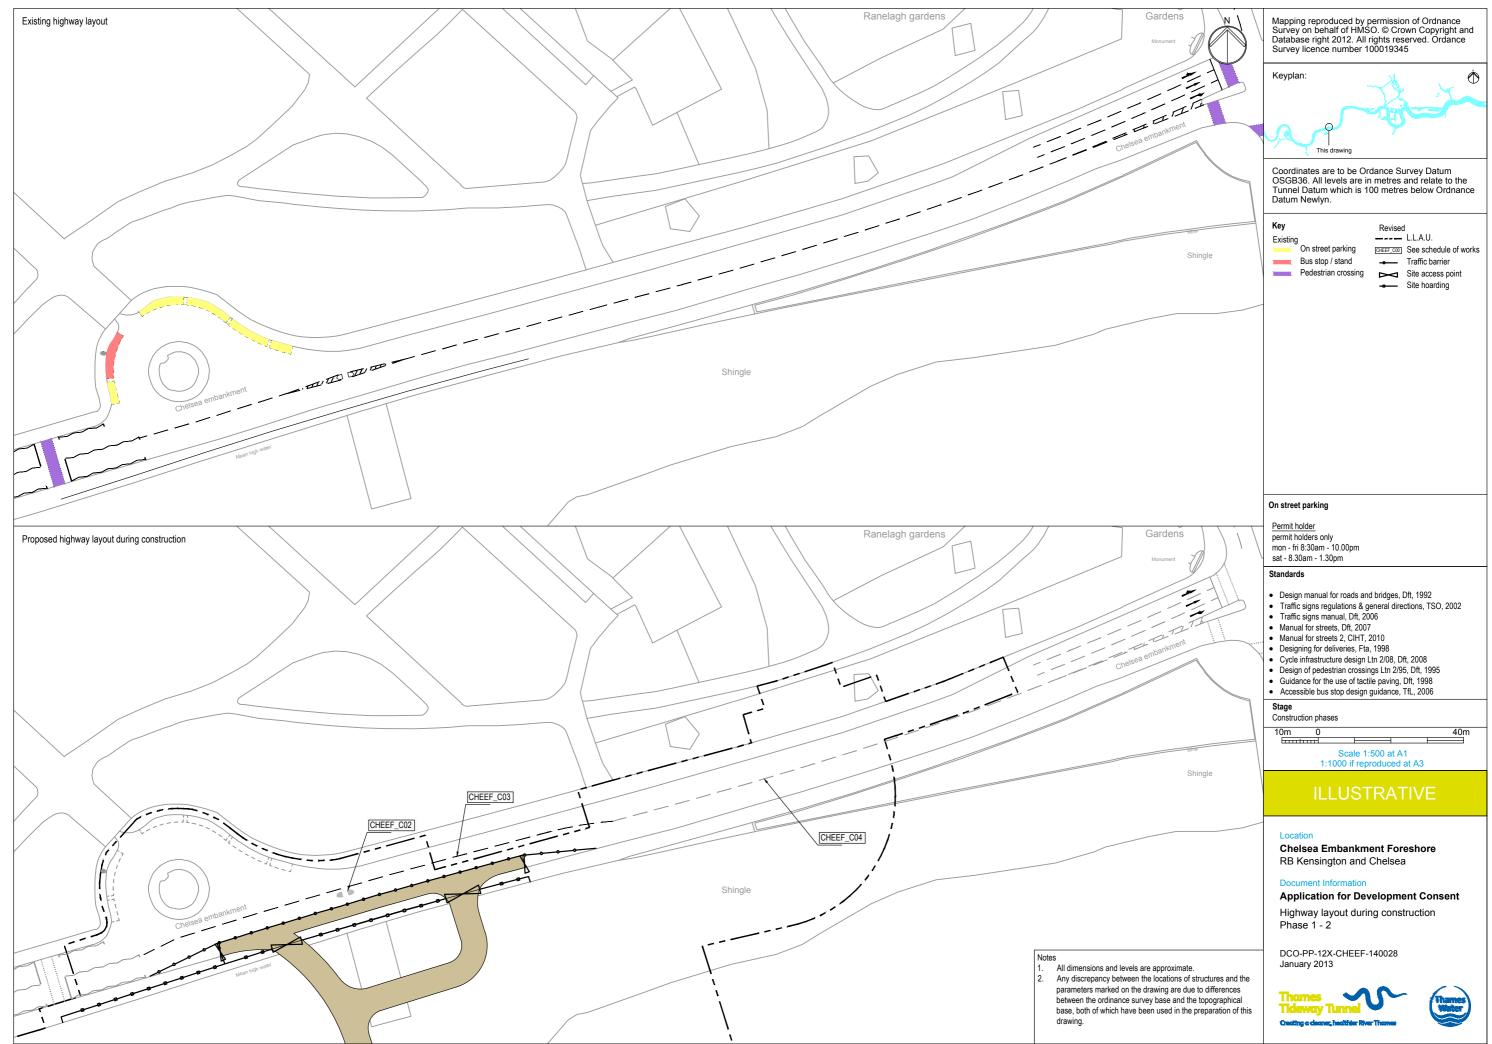

## List of Volumes

This volume is Volume 3

| Drawing Title                                                                | Sheet No. | Drawing number          |
|------------------------------------------------------------------------------|-----------|-------------------------|
| Section 14: Chelsea Embankment Foresho                                       | ore       |                         |
| Location plan                                                                |           | DCO-PP-12X-CHEEF-140001 |
| As existing site features plan                                               |           | DCO-PP-12X-CHEEF-140002 |
| Access plan                                                                  |           | DCO-PP-12X-CHEEF-140003 |
| Demolition and site clearance                                                | 1 of 2    | DCO-PP-12X-CHEEF-140004 |
| Demolition and site clearance                                                | 2 of 2    | DCO-PP-12X-CHEEF-140005 |
| Site works parameter plan                                                    |           | DCO-PP-12X-CHEEF-140006 |
| Site works parameter key plan                                                |           | DCO-PP-12X-CHEEF-140007 |
| Permanent works layout                                                       | 1 of 2    | DCO-PP-12X-CHEEF-140008 |
| Permanent works layout                                                       | 2 of 2    | DCO-PP-12X-CHEEF-140009 |
| Proposed landscape plan                                                      | 1 of 2    | DCO-PP-12X-CHEEF-140010 |
| Proposed landscape plan                                                      | 2 of 2    | DCO-PP-12X-CHEEF-140011 |
| Section AA                                                                   |           | DCO-PP-12X-CHEEF-140012 |
| As existing and proposed south (river) elevation                             |           | DCO-PP-12X-CHEEF-140013 |
| As existing and proposed west elevation                                      |           | DCO-PP-12X-CHEEF-140014 |
| Proposed east elevation                                                      |           | DCO-PP-12X-CHEEF-140015 |
| Proposed north elevation                                                     |           | DCO-PP-12X-CHEEF-140016 |
| Kiosk design intent                                                          |           | DCO-PP-12X-CHEEF-140017 |
| Typical river wall design intent                                             |           | DCO-PP-12X-CHEEF-140018 |
| Construction phases - phase 1 Site setup                                     |           | DCO-PP-12X-CHEEF-140019 |
| Construction phases - phase 2 Shaft                                          |           | DCO-PP-12X-CHEEF-140020 |
| construction and tunnelling<br>Construction phases - phase 3 Construction of |           |                         |
| other structures                                                             |           | DCO-PP-12X-CHEEF-140021 |
| Construction phases - phase 4 Site<br>demobilisation                         |           | DCO-PP-12X-CHEEF-140022 |
| Highway layout during construction (Utility diversion phase)*                |           | DCO-PP-12X-CHEEF-140027 |
| Highway layout during construction - Phase 1 - 2*                            |           | DCO-PP-12X-CHEEF-140028 |
| Highway layout during construction - Phase 3*                                |           | DCO-PP-12X-CHEEF-140029 |
| Highway layout during construction - Bull ring resurfacing*                  |           | DCO-PP-12X-CHEEF-140030 |
| Permanent highway layout*                                                    |           | DCO-PP-12X-CHEEF-140031 |

\* Schedules of associated highway works are located in the Transport Assessment

Thames Water Utilities Ltd 2008

C Thames Water Utilities Ltd 2008