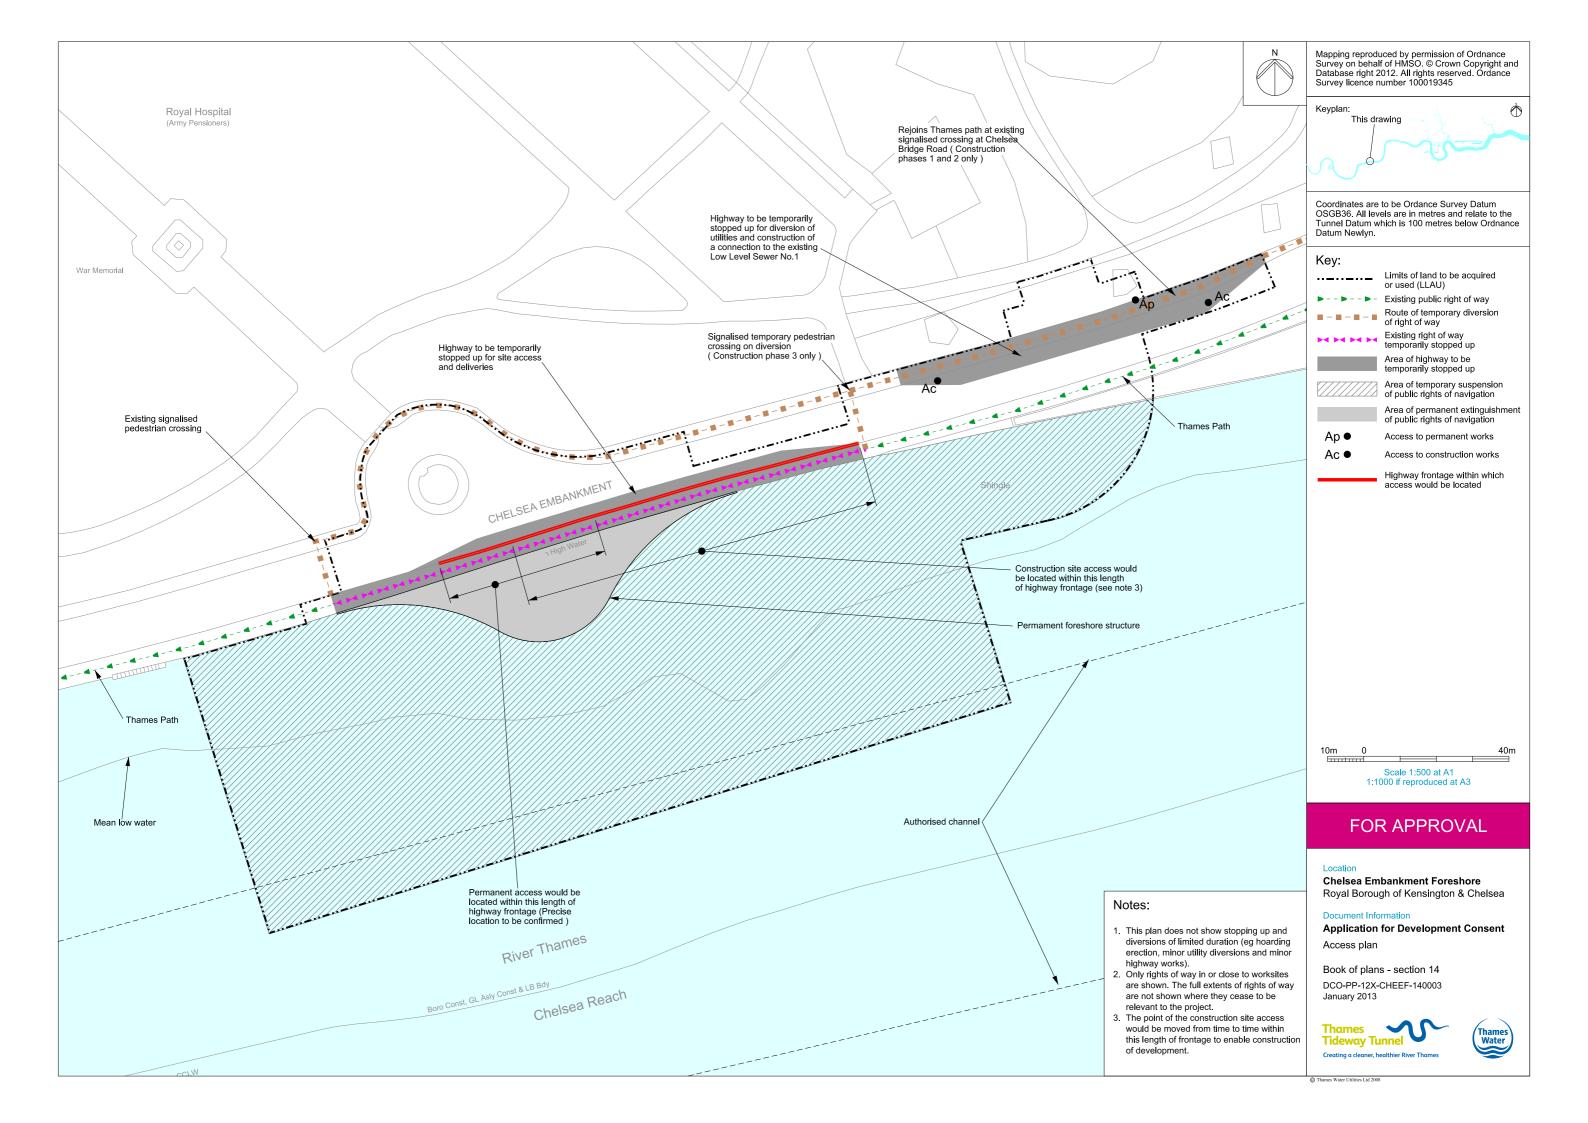

## List of Volumes

This volume is Volume 3

| Drawing Title                                                                | Sheet No. | Drawing number          |
|------------------------------------------------------------------------------|-----------|-------------------------|
| Section 14: Chelsea Embankment Foresho                                       | ore       |                         |
| Location plan                                                                |           | DCO-PP-12X-CHEEF-140001 |
| As existing site features plan                                               |           | DCO-PP-12X-CHEEF-140002 |
| Access plan                                                                  |           | DCO-PP-12X-CHEEF-140003 |
| Demolition and site clearance                                                | 1 of 2    | DCO-PP-12X-CHEEF-140004 |
| Demolition and site clearance                                                | 2 of 2    | DCO-PP-12X-CHEEF-140005 |
| Site works parameter plan                                                    |           | DCO-PP-12X-CHEEF-140006 |
| Site works parameter key plan                                                |           | DCO-PP-12X-CHEEF-140007 |
| Permanent works layout                                                       | 1 of 2    | DCO-PP-12X-CHEEF-140008 |
| Permanent works layout                                                       | 2 of 2    | DCO-PP-12X-CHEEF-140009 |
| Proposed landscape plan                                                      | 1 of 2    | DCO-PP-12X-CHEEF-140010 |
| Proposed landscape plan                                                      | 2 of 2    | DCO-PP-12X-CHEEF-140011 |
| Section AA                                                                   |           | DCO-PP-12X-CHEEF-140012 |
| As existing and proposed south (river) elevation                             |           | DCO-PP-12X-CHEEF-140013 |
| As existing and proposed west elevation                                      |           | DCO-PP-12X-CHEEF-140014 |
| Proposed east elevation                                                      |           | DCO-PP-12X-CHEEF-140015 |
| Proposed north elevation                                                     |           | DCO-PP-12X-CHEEF-140016 |
| Kiosk design intent                                                          |           | DCO-PP-12X-CHEEF-140017 |
| Typical river wall design intent                                             |           | DCO-PP-12X-CHEEF-140018 |
| Construction phases - phase 1 Site setup                                     |           | DCO-PP-12X-CHEEF-140019 |
| Construction phases - phase 2 Shaft                                          |           | DCO-PP-12X-CHEEF-140020 |
| construction and tunnelling<br>Construction phases - phase 3 Construction of |           |                         |
| other structures                                                             |           | DCO-PP-12X-CHEEF-140021 |
| Construction phases - phase 4 Site<br>demobilisation                         |           | DCO-PP-12X-CHEEF-140022 |
| Highway layout during construction (Utility diversion phase)*                |           | DCO-PP-12X-CHEEF-140027 |
| Highway layout during construction - Phase 1 - 2*                            |           | DCO-PP-12X-CHEEF-140028 |
| Highway layout during construction - Phase 3*                                |           | DCO-PP-12X-CHEEF-140029 |
| Highway layout during construction - Bull ring resurfacing*                  |           | DCO-PP-12X-CHEEF-140030 |
| Permanent highway layout*                                                    |           | DCO-PP-12X-CHEEF-140031 |