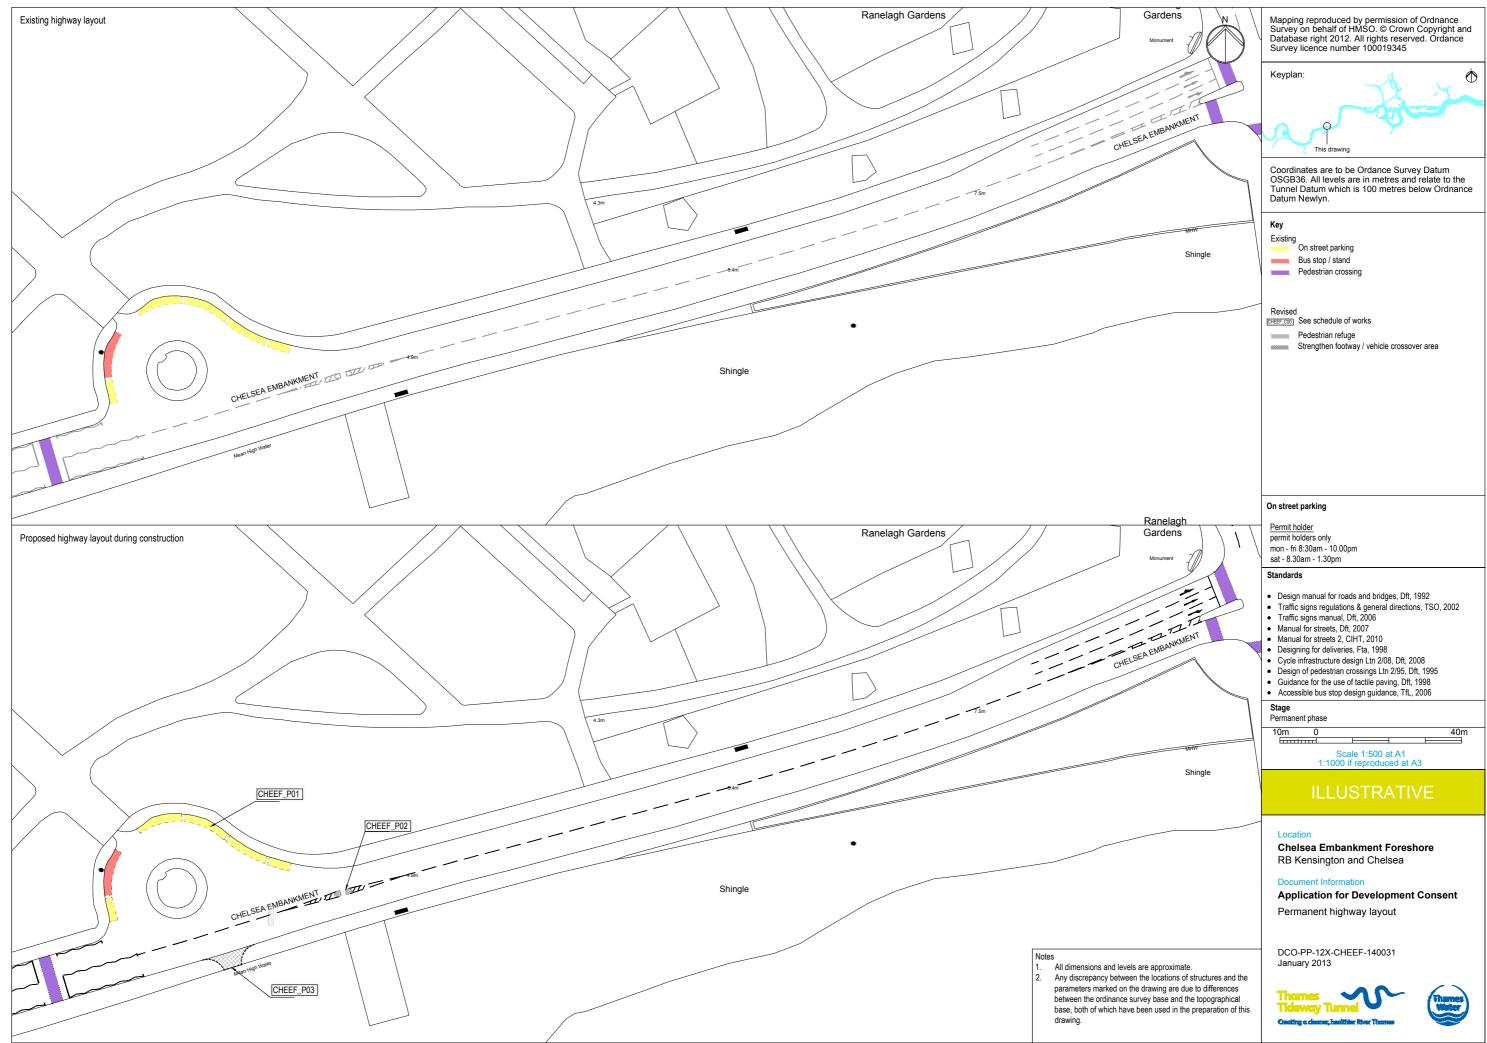

## List of Volumes

This volume is Volume 3

| Drawing Title                                                                | Sheet No. | Drawing number          |
|------------------------------------------------------------------------------|-----------|-------------------------|
| Section 14: Chelsea Embankment Foresho                                       | ore       |                         |
| Location plan                                                                |           | DCO-PP-12X-CHEEF-140001 |
| As existing site features plan                                               |           | DCO-PP-12X-CHEEF-140002 |
| Access plan                                                                  |           | DCO-PP-12X-CHEEF-140003 |
| Demolition and site clearance                                                | 1 of 2    | DCO-PP-12X-CHEEF-140004 |
| Demolition and site clearance                                                | 2 of 2    | DCO-PP-12X-CHEEF-140005 |
| Site works parameter plan                                                    |           | DCO-PP-12X-CHEEF-140006 |
| Site works parameter key plan                                                |           | DCO-PP-12X-CHEEF-140007 |
| Permanent works layout                                                       | 1 of 2    | DCO-PP-12X-CHEEF-140008 |
| Permanent works layout                                                       | 2 of 2    | DCO-PP-12X-CHEEF-140009 |
| Proposed landscape plan                                                      | 1 of 2    | DCO-PP-12X-CHEEF-140010 |
| Proposed landscape plan                                                      | 2 of 2    | DCO-PP-12X-CHEEF-140011 |
| Section AA                                                                   |           | DCO-PP-12X-CHEEF-140012 |
| As existing and proposed south (river) elevation                             |           | DCO-PP-12X-CHEEF-140013 |
| As existing and proposed west elevation                                      |           | DCO-PP-12X-CHEEF-140014 |
| Proposed east elevation                                                      |           | DCO-PP-12X-CHEEF-140015 |
| Proposed north elevation                                                     |           | DCO-PP-12X-CHEEF-140016 |
| Kiosk design intent                                                          |           | DCO-PP-12X-CHEEF-140017 |
| Typical river wall design intent                                             |           | DCO-PP-12X-CHEEF-140018 |
| Construction phases - phase 1 Site setup                                     |           | DCO-PP-12X-CHEEF-140019 |
| Construction phases - phase 2 Shaft                                          |           | DCO-PP-12X-CHEEF-140020 |
| construction and tunnelling<br>Construction phases - phase 3 Construction of |           |                         |
| other structures                                                             |           | DCO-PP-12X-CHEEF-140021 |
| Construction phases - phase 4 Site<br>demobilisation                         |           | DCO-PP-12X-CHEEF-140022 |
| Highway layout during construction (Utility diversion phase)*                |           | DCO-PP-12X-CHEEF-140027 |
| Highway layout during construction - Phase 1 - 2*                            |           | DCO-PP-12X-CHEEF-140028 |
| Highway layout during construction - Phase 3*                                |           | DCO-PP-12X-CHEEF-140029 |
| Highway layout during construction - Bull ring resurfacing*                  |           | DCO-PP-12X-CHEEF-140030 |
| Permanent highway layout*                                                    |           | DCO-PP-12X-CHEEF-140031 |