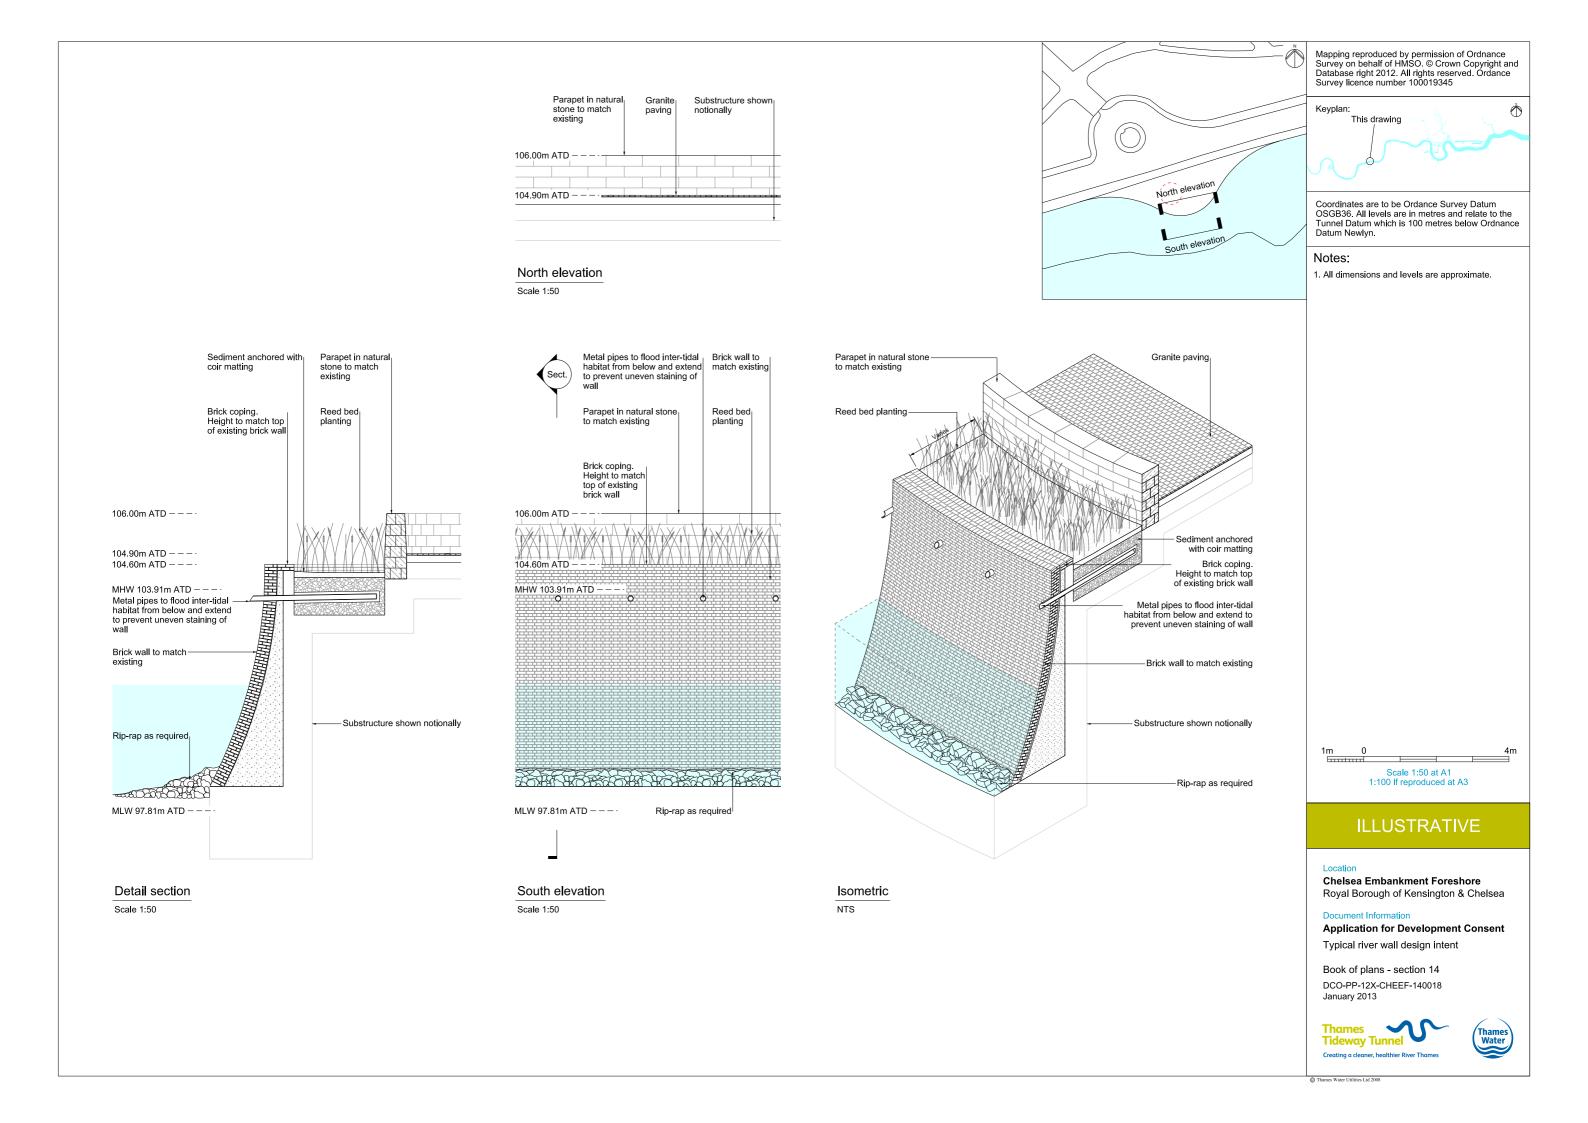

## List of Volumes

This volume is Volume 3

| Drawing Title                                                                | Sheet No. | Drawing number          |
|------------------------------------------------------------------------------|-----------|-------------------------|
| Section 14: Chelsea Embankment Foresho                                       | ore       |                         |
| Location plan                                                                |           | DCO-PP-12X-CHEEF-140001 |
| As existing site features plan                                               |           | DCO-PP-12X-CHEEF-140002 |
| Access plan                                                                  |           | DCO-PP-12X-CHEEF-140003 |
| Demolition and site clearance                                                | 1 of 2    | DCO-PP-12X-CHEEF-140004 |
| Demolition and site clearance                                                | 2 of 2    | DCO-PP-12X-CHEEF-140005 |
| Site works parameter plan                                                    |           | DCO-PP-12X-CHEEF-140006 |
| Site works parameter key plan                                                |           | DCO-PP-12X-CHEEF-140007 |
| Permanent works layout                                                       | 1 of 2    | DCO-PP-12X-CHEEF-140008 |
| Permanent works layout                                                       | 2 of 2    | DCO-PP-12X-CHEEF-140009 |
| Proposed landscape plan                                                      | 1 of 2    | DCO-PP-12X-CHEEF-140010 |
| Proposed landscape plan                                                      | 2 of 2    | DCO-PP-12X-CHEEF-140011 |
| Section AA                                                                   |           | DCO-PP-12X-CHEEF-140012 |
| As existing and proposed south (river) elevation                             |           | DCO-PP-12X-CHEEF-140013 |
| As existing and proposed west elevation                                      |           | DCO-PP-12X-CHEEF-140014 |
| Proposed east elevation                                                      |           | DCO-PP-12X-CHEEF-140015 |
| Proposed north elevation                                                     |           | DCO-PP-12X-CHEEF-140016 |
| Kiosk design intent                                                          |           | DCO-PP-12X-CHEEF-140017 |
| Typical river wall design intent                                             |           | DCO-PP-12X-CHEEF-140018 |
| Construction phases - phase 1 Site setup                                     |           | DCO-PP-12X-CHEEF-140019 |
| Construction phases - phase 2 Shaft                                          |           | DCO-PP-12X-CHEEF-140020 |
| construction and tunnelling<br>Construction phases - phase 3 Construction of |           |                         |
| other structures                                                             |           | DCO-PP-12X-CHEEF-140021 |
| Construction phases - phase 4 Site<br>demobilisation                         |           | DCO-PP-12X-CHEEF-140022 |
| Highway layout during construction (Utility diversion phase)*                |           | DCO-PP-12X-CHEEF-140027 |
| Highway layout during construction - Phase 1 - 2*                            |           | DCO-PP-12X-CHEEF-140028 |
| Highway layout during construction - Phase 3*                                |           | DCO-PP-12X-CHEEF-140029 |
| Highway layout during construction - Bull ring resurfacing*                  |           | DCO-PP-12X-CHEEF-140030 |
| Permanent highway layout*                                                    |           | DCO-PP-12X-CHEEF-140031 |