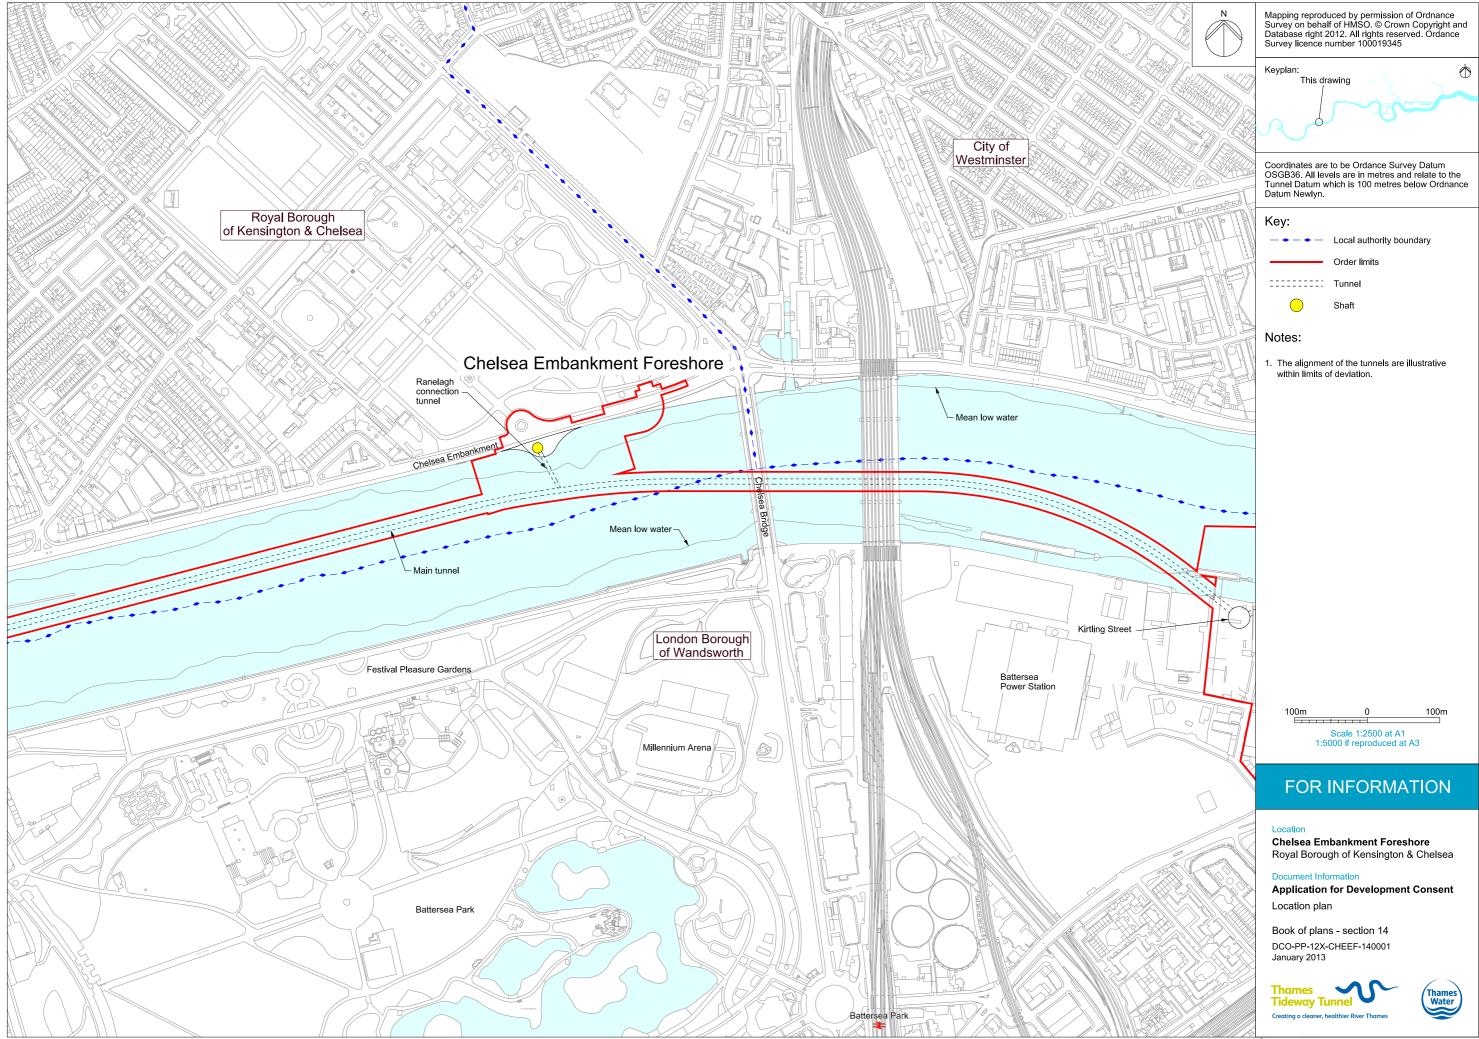

## List of Volumes

This volume is Volume 3

| Drawing Title                                                                | Sheet No. | Drawing number          |
|------------------------------------------------------------------------------|-----------|-------------------------|
| Section 14: Chelsea Embankment Foresho                                       | ore       |                         |
| Location plan                                                                |           | DCO-PP-12X-CHEEF-140001 |
| As existing site features plan                                               |           | DCO-PP-12X-CHEEF-140002 |
| Access plan                                                                  |           | DCO-PP-12X-CHEEF-140003 |
| Demolition and site clearance                                                | 1 of 2    | DCO-PP-12X-CHEEF-140004 |
| Demolition and site clearance                                                | 2 of 2    | DCO-PP-12X-CHEEF-140005 |
| Site works parameter plan                                                    |           | DCO-PP-12X-CHEEF-140006 |
| Site works parameter key plan                                                |           | DCO-PP-12X-CHEEF-140007 |
| Permanent works layout                                                       | 1 of 2    | DCO-PP-12X-CHEEF-140008 |
| Permanent works layout                                                       | 2 of 2    | DCO-PP-12X-CHEEF-140009 |
| Proposed landscape plan                                                      | 1 of 2    | DCO-PP-12X-CHEEF-140010 |
| Proposed landscape plan                                                      | 2 of 2    | DCO-PP-12X-CHEEF-140011 |
| Section AA                                                                   |           | DCO-PP-12X-CHEEF-140012 |
| As existing and proposed south (river) elevation                             |           | DCO-PP-12X-CHEEF-140013 |
| As existing and proposed west elevation                                      |           | DCO-PP-12X-CHEEF-140014 |
| Proposed east elevation                                                      |           | DCO-PP-12X-CHEEF-140015 |
| Proposed north elevation                                                     |           | DCO-PP-12X-CHEEF-140016 |
| Kiosk design intent                                                          |           | DCO-PP-12X-CHEEF-140017 |
| Typical river wall design intent                                             |           | DCO-PP-12X-CHEEF-140018 |
| Construction phases - phase 1 Site setup                                     |           | DCO-PP-12X-CHEEF-140019 |
| Construction phases - phase 2 Shaft                                          |           | DCO-PP-12X-CHEEF-140020 |
| construction and tunnelling<br>Construction phases - phase 3 Construction of |           |                         |
| other structures                                                             |           | DCO-PP-12X-CHEEF-140021 |
| Construction phases - phase 4 Site<br>demobilisation                         |           | DCO-PP-12X-CHEEF-140022 |
| Highway layout during construction (Utility diversion phase)*                |           | DCO-PP-12X-CHEEF-140027 |
| Highway layout during construction - Phase 1 - 2*                            |           | DCO-PP-12X-CHEEF-140028 |
| Highway layout during construction - Phase 3*                                |           | DCO-PP-12X-CHEEF-140029 |
| Highway layout during construction - Bull ring resurfacing*                  |           | DCO-PP-12X-CHEEF-140030 |
| Permanent highway layout*                                                    |           | DCO-PP-12X-CHEEF-140031 |