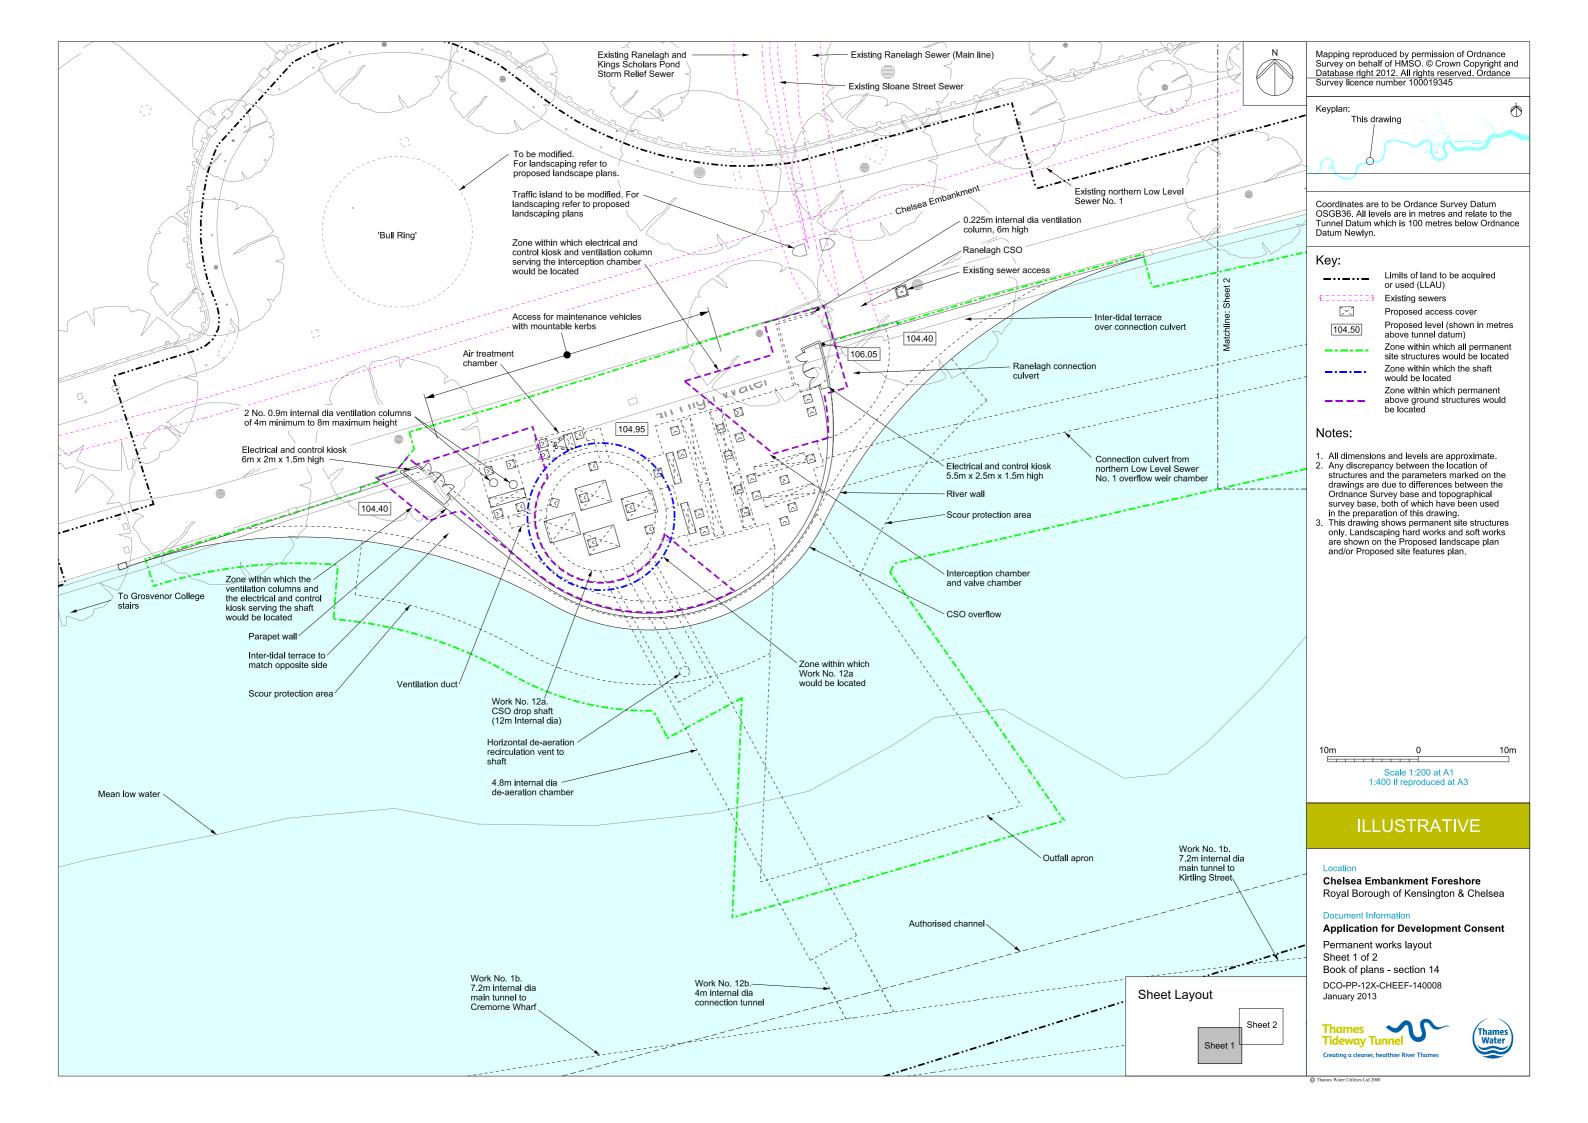

## List of Volumes

This volume is Volume 3

| Drawing Title                                                                | Sheet No. | Drawing number          |
|------------------------------------------------------------------------------|-----------|-------------------------|
| Section 14: Chelsea Embankment Foresho                                       | ore       |                         |
| Location plan                                                                |           | DCO-PP-12X-CHEEF-140001 |
| As existing site features plan                                               |           | DCO-PP-12X-CHEEF-140002 |
| Access plan                                                                  |           | DCO-PP-12X-CHEEF-140003 |
| Demolition and site clearance                                                | 1 of 2    | DCO-PP-12X-CHEEF-140004 |
| Demolition and site clearance                                                | 2 of 2    | DCO-PP-12X-CHEEF-140005 |
| Site works parameter plan                                                    |           | DCO-PP-12X-CHEEF-140006 |
| Site works parameter key plan                                                |           | DCO-PP-12X-CHEEF-140007 |
| Permanent works layout                                                       | 1 of 2    | DCO-PP-12X-CHEEF-140008 |
| Permanent works layout                                                       | 2 of 2    | DCO-PP-12X-CHEEF-140009 |
| Proposed landscape plan                                                      | 1 of 2    | DCO-PP-12X-CHEEF-140010 |
| Proposed landscape plan                                                      | 2 of 2    | DCO-PP-12X-CHEEF-140011 |
| Section AA                                                                   |           | DCO-PP-12X-CHEEF-140012 |
| As existing and proposed south (river) elevation                             |           | DCO-PP-12X-CHEEF-140013 |
| As existing and proposed west elevation                                      |           | DCO-PP-12X-CHEEF-140014 |
| Proposed east elevation                                                      |           | DCO-PP-12X-CHEEF-140015 |
| Proposed north elevation                                                     |           | DCO-PP-12X-CHEEF-140016 |
| Kiosk design intent                                                          |           | DCO-PP-12X-CHEEF-140017 |
| Typical river wall design intent                                             |           | DCO-PP-12X-CHEEF-140018 |
| Construction phases - phase 1 Site setup                                     |           | DCO-PP-12X-CHEEF-140019 |
| Construction phases - phase 2 Shaft                                          |           | DCO-PP-12X-CHEEF-140020 |
| construction and tunnelling<br>Construction phases - phase 3 Construction of |           |                         |
| other structures                                                             |           | DCO-PP-12X-CHEEF-140021 |
| Construction phases - phase 4 Site<br>demobilisation                         |           | DCO-PP-12X-CHEEF-140022 |
| Highway layout during construction (Utility diversion phase)*                |           | DCO-PP-12X-CHEEF-140027 |
| Highway layout during construction - Phase 1 - 2*                            |           | DCO-PP-12X-CHEEF-140028 |
| Highway layout during construction - Phase 3*                                |           | DCO-PP-12X-CHEEF-140029 |
| Highway layout during construction - Bull ring resurfacing*                  |           | DCO-PP-12X-CHEEF-140030 |
| Permanent highway layout*                                                    |           | DCO-PP-12X-CHEEF-140031 |