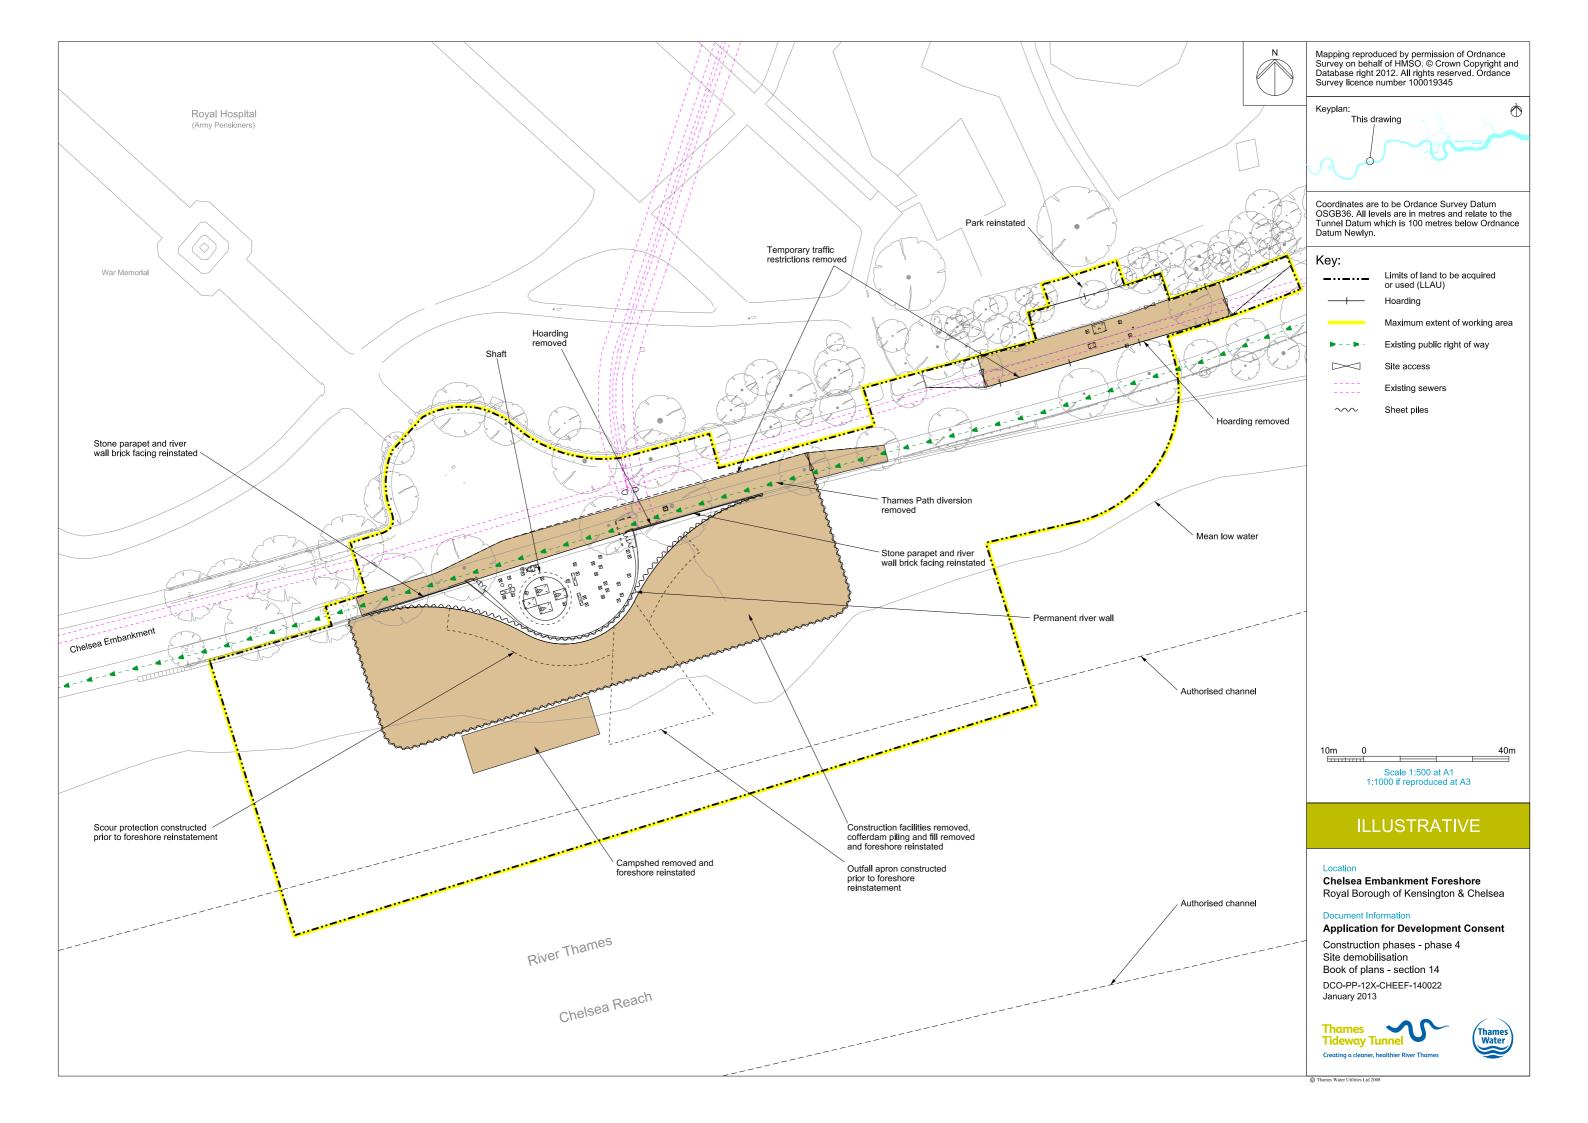

## List of Volumes

This volume is Volume 3

| Drawing Title                                                                | Sheet No. | Drawing number          |
|------------------------------------------------------------------------------|-----------|-------------------------|
| Section 14: Chelsea Embankment Foresho                                       | ore       |                         |
| Location plan                                                                |           | DCO-PP-12X-CHEEF-140001 |
| As existing site features plan                                               |           | DCO-PP-12X-CHEEF-140002 |
| Access plan                                                                  |           | DCO-PP-12X-CHEEF-140003 |
| Demolition and site clearance                                                | 1 of 2    | DCO-PP-12X-CHEEF-140004 |
| Demolition and site clearance                                                | 2 of 2    | DCO-PP-12X-CHEEF-140005 |
| Site works parameter plan                                                    |           | DCO-PP-12X-CHEEF-140006 |
| Site works parameter key plan                                                |           | DCO-PP-12X-CHEEF-140007 |
| Permanent works layout                                                       | 1 of 2    | DCO-PP-12X-CHEEF-140008 |
| Permanent works layout                                                       | 2 of 2    | DCO-PP-12X-CHEEF-140009 |
| Proposed landscape plan                                                      | 1 of 2    | DCO-PP-12X-CHEEF-140010 |
| Proposed landscape plan                                                      | 2 of 2    | DCO-PP-12X-CHEEF-140011 |
| Section AA                                                                   |           | DCO-PP-12X-CHEEF-140012 |
| As existing and proposed south (river) elevation                             |           | DCO-PP-12X-CHEEF-140013 |
| As existing and proposed west elevation                                      |           | DCO-PP-12X-CHEEF-140014 |
| Proposed east elevation                                                      |           | DCO-PP-12X-CHEEF-140015 |
| Proposed north elevation                                                     |           | DCO-PP-12X-CHEEF-140016 |
| Kiosk design intent                                                          |           | DCO-PP-12X-CHEEF-140017 |
| Typical river wall design intent                                             |           | DCO-PP-12X-CHEEF-140018 |
| Construction phases - phase 1 Site setup                                     |           | DCO-PP-12X-CHEEF-140019 |
| Construction phases - phase 2 Shaft                                          |           | DCO-PP-12X-CHEEF-140020 |
| construction and tunnelling<br>Construction phases - phase 3 Construction of |           |                         |
| other structures                                                             |           | DCO-PP-12X-CHEEF-140021 |
| Construction phases - phase 4 Site<br>demobilisation                         |           | DCO-PP-12X-CHEEF-140022 |
| Highway layout during construction (Utility diversion phase)*                |           | DCO-PP-12X-CHEEF-140027 |
| Highway layout during construction - Phase 1 - 2*                            |           | DCO-PP-12X-CHEEF-140028 |
| Highway layout during construction - Phase 3*                                |           | DCO-PP-12X-CHEEF-140029 |
| Highway layout during construction - Bull ring resurfacing*                  |           | DCO-PP-12X-CHEEF-140030 |
| Permanent highway layout*                                                    |           | DCO-PP-12X-CHEEF-140031 |