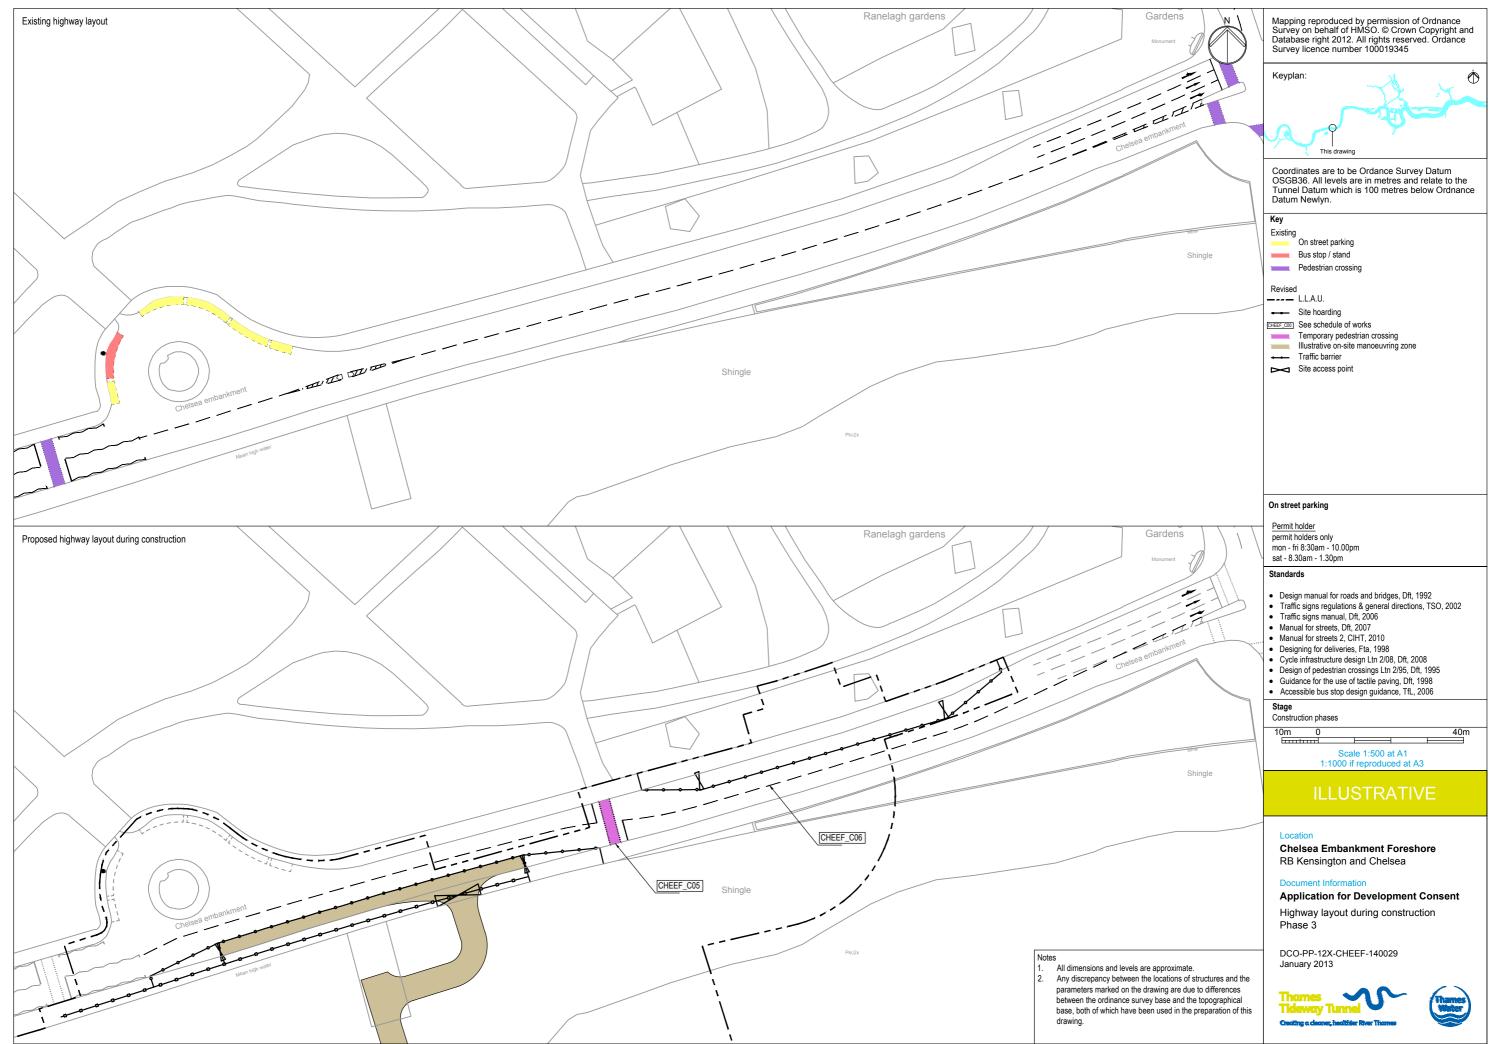

## List of Volumes

This volume is Volume 3

| Drawing Title                                                                | Sheet No. | Drawing number          |
|------------------------------------------------------------------------------|-----------|-------------------------|
| Section 14: Chelsea Embankment Foresho                                       | ore       |                         |
| Location plan                                                                |           | DCO-PP-12X-CHEEF-140001 |
| As existing site features plan                                               |           | DCO-PP-12X-CHEEF-140002 |
| Access plan                                                                  |           | DCO-PP-12X-CHEEF-140003 |
| Demolition and site clearance                                                | 1 of 2    | DCO-PP-12X-CHEEF-140004 |
| Demolition and site clearance                                                | 2 of 2    | DCO-PP-12X-CHEEF-140005 |
| Site works parameter plan                                                    |           | DCO-PP-12X-CHEEF-140006 |
| Site works parameter key plan                                                |           | DCO-PP-12X-CHEEF-140007 |
| Permanent works layout                                                       | 1 of 2    | DCO-PP-12X-CHEEF-140008 |
| Permanent works layout                                                       | 2 of 2    | DCO-PP-12X-CHEEF-140009 |
| Proposed landscape plan                                                      | 1 of 2    | DCO-PP-12X-CHEEF-140010 |
| Proposed landscape plan                                                      | 2 of 2    | DCO-PP-12X-CHEEF-140011 |
| Section AA                                                                   |           | DCO-PP-12X-CHEEF-140012 |
| As existing and proposed south (river) elevation                             |           | DCO-PP-12X-CHEEF-140013 |
| As existing and proposed west elevation                                      |           | DCO-PP-12X-CHEEF-140014 |
| Proposed east elevation                                                      |           | DCO-PP-12X-CHEEF-140015 |
| Proposed north elevation                                                     |           | DCO-PP-12X-CHEEF-140016 |
| Kiosk design intent                                                          |           | DCO-PP-12X-CHEEF-140017 |
| Typical river wall design intent                                             |           | DCO-PP-12X-CHEEF-140018 |
| Construction phases - phase 1 Site setup                                     |           | DCO-PP-12X-CHEEF-140019 |
| Construction phases - phase 2 Shaft                                          |           | DCO-PP-12X-CHEEF-140020 |
| construction and tunnelling<br>Construction phases - phase 3 Construction of |           |                         |
| other structures                                                             |           | DCO-PP-12X-CHEEF-140021 |
| Construction phases - phase 4 Site<br>demobilisation                         |           | DCO-PP-12X-CHEEF-140022 |
| Highway layout during construction (Utility diversion phase)*                |           | DCO-PP-12X-CHEEF-140027 |
| Highway layout during construction - Phase 1 - 2*                            |           | DCO-PP-12X-CHEEF-140028 |
| Highway layout during construction - Phase 3*                                |           | DCO-PP-12X-CHEEF-140029 |
| Highway layout during construction - Bull ring resurfacing*                  |           | DCO-PP-12X-CHEEF-140030 |
| Permanent highway layout*                                                    |           | DCO-PP-12X-CHEEF-140031 |