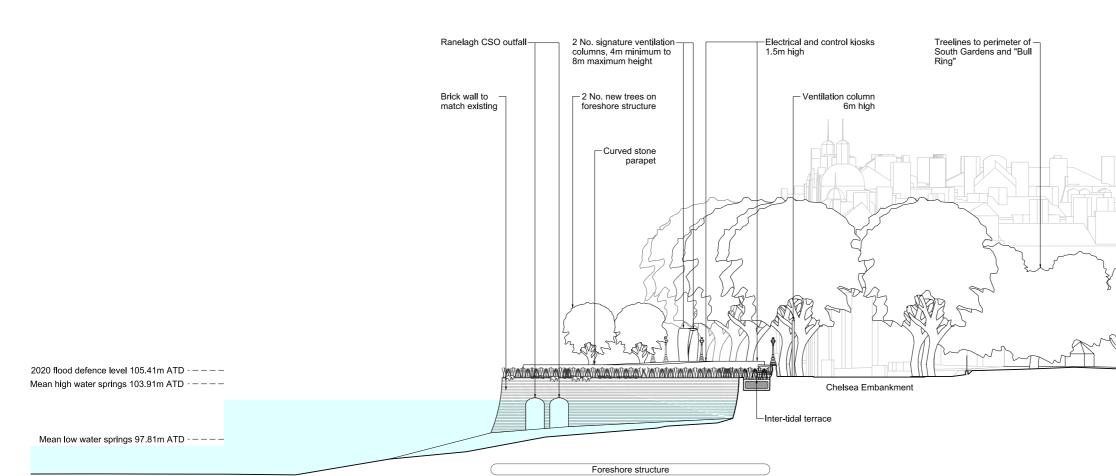

### As existing South (river) elevation

Proposed South (river) elevation

As existing West elevation

Proposed West elevation

East elevation

North elevation