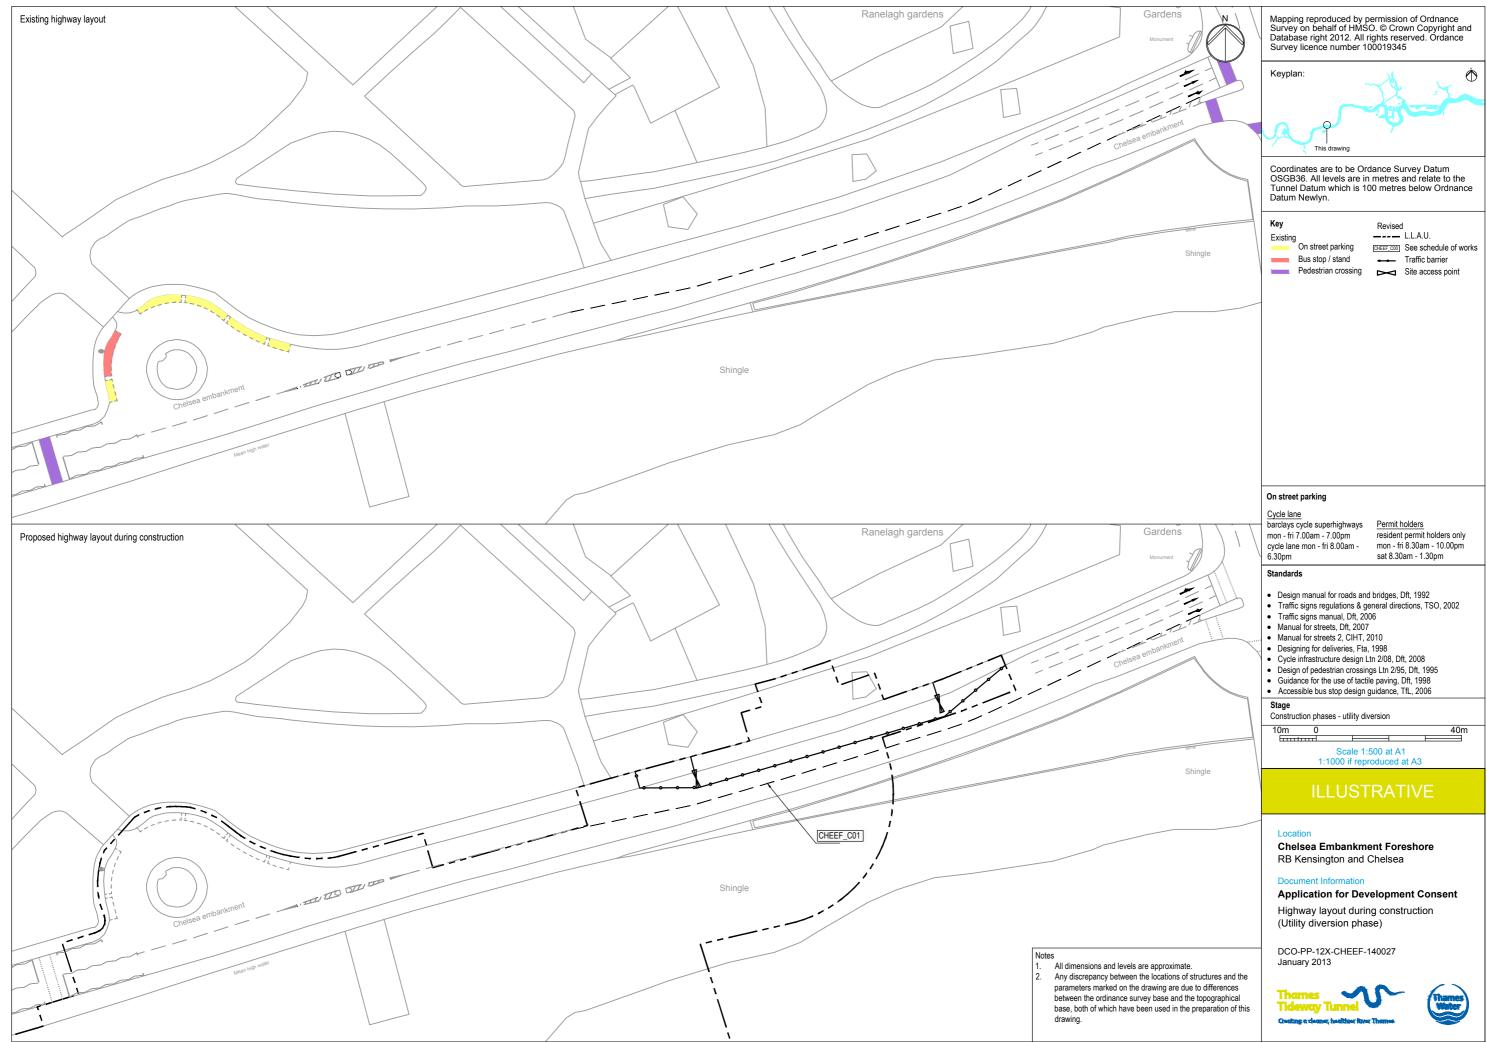

## List of Volumes

This volume is Volume 3

| Drawing Title                                                                | Sheet No. | Drawing number          |
|------------------------------------------------------------------------------|-----------|-------------------------|
| Section 14: Chelsea Embankment Foresho                                       | ore       |                         |
| Location plan                                                                |           | DCO-PP-12X-CHEEF-140001 |
| As existing site features plan                                               |           | DCO-PP-12X-CHEEF-140002 |
| Access plan                                                                  |           | DCO-PP-12X-CHEEF-140003 |
| Demolition and site clearance                                                | 1 of 2    | DCO-PP-12X-CHEEF-140004 |
| Demolition and site clearance                                                | 2 of 2    | DCO-PP-12X-CHEEF-140005 |
| Site works parameter plan                                                    |           | DCO-PP-12X-CHEEF-140006 |
| Site works parameter key plan                                                |           | DCO-PP-12X-CHEEF-140007 |
| Permanent works layout                                                       | 1 of 2    | DCO-PP-12X-CHEEF-140008 |
| Permanent works layout                                                       | 2 of 2    | DCO-PP-12X-CHEEF-140009 |
| Proposed landscape plan                                                      | 1 of 2    | DCO-PP-12X-CHEEF-140010 |
| Proposed landscape plan                                                      | 2 of 2    | DCO-PP-12X-CHEEF-140011 |
| Section AA                                                                   |           | DCO-PP-12X-CHEEF-140012 |
| As existing and proposed south (river) elevation                             |           | DCO-PP-12X-CHEEF-140013 |
| As existing and proposed west elevation                                      |           | DCO-PP-12X-CHEEF-140014 |
| Proposed east elevation                                                      |           | DCO-PP-12X-CHEEF-140015 |
| Proposed north elevation                                                     |           | DCO-PP-12X-CHEEF-140016 |
| Kiosk design intent                                                          |           | DCO-PP-12X-CHEEF-140017 |
| Typical river wall design intent                                             |           | DCO-PP-12X-CHEEF-140018 |
| Construction phases - phase 1 Site setup                                     |           | DCO-PP-12X-CHEEF-140019 |
| Construction phases - phase 2 Shaft                                          |           | DCO-PP-12X-CHEEF-140020 |
| construction and tunnelling<br>Construction phases - phase 3 Construction of |           |                         |
| other structures                                                             |           | DCO-PP-12X-CHEEF-140021 |
| Construction phases - phase 4 Site<br>demobilisation                         |           | DCO-PP-12X-CHEEF-140022 |
| Highway layout during construction (Utility diversion phase)*                |           | DCO-PP-12X-CHEEF-140027 |
| Highway layout during construction - Phase 1 - 2*                            |           | DCO-PP-12X-CHEEF-140028 |
| Highway layout during construction - Phase 3*                                |           | DCO-PP-12X-CHEEF-140029 |
| Highway layout during construction - Bull ring resurfacing*                  |           | DCO-PP-12X-CHEEF-140030 |
| Permanent highway layout*                                                    |           | DCO-PP-12X-CHEEF-140031 |

\* Schedules of associated highway works are located in the Transport Assessment

Thames Water Utilities Ltd 2008

C Thames Water Utilities Ltd 2008