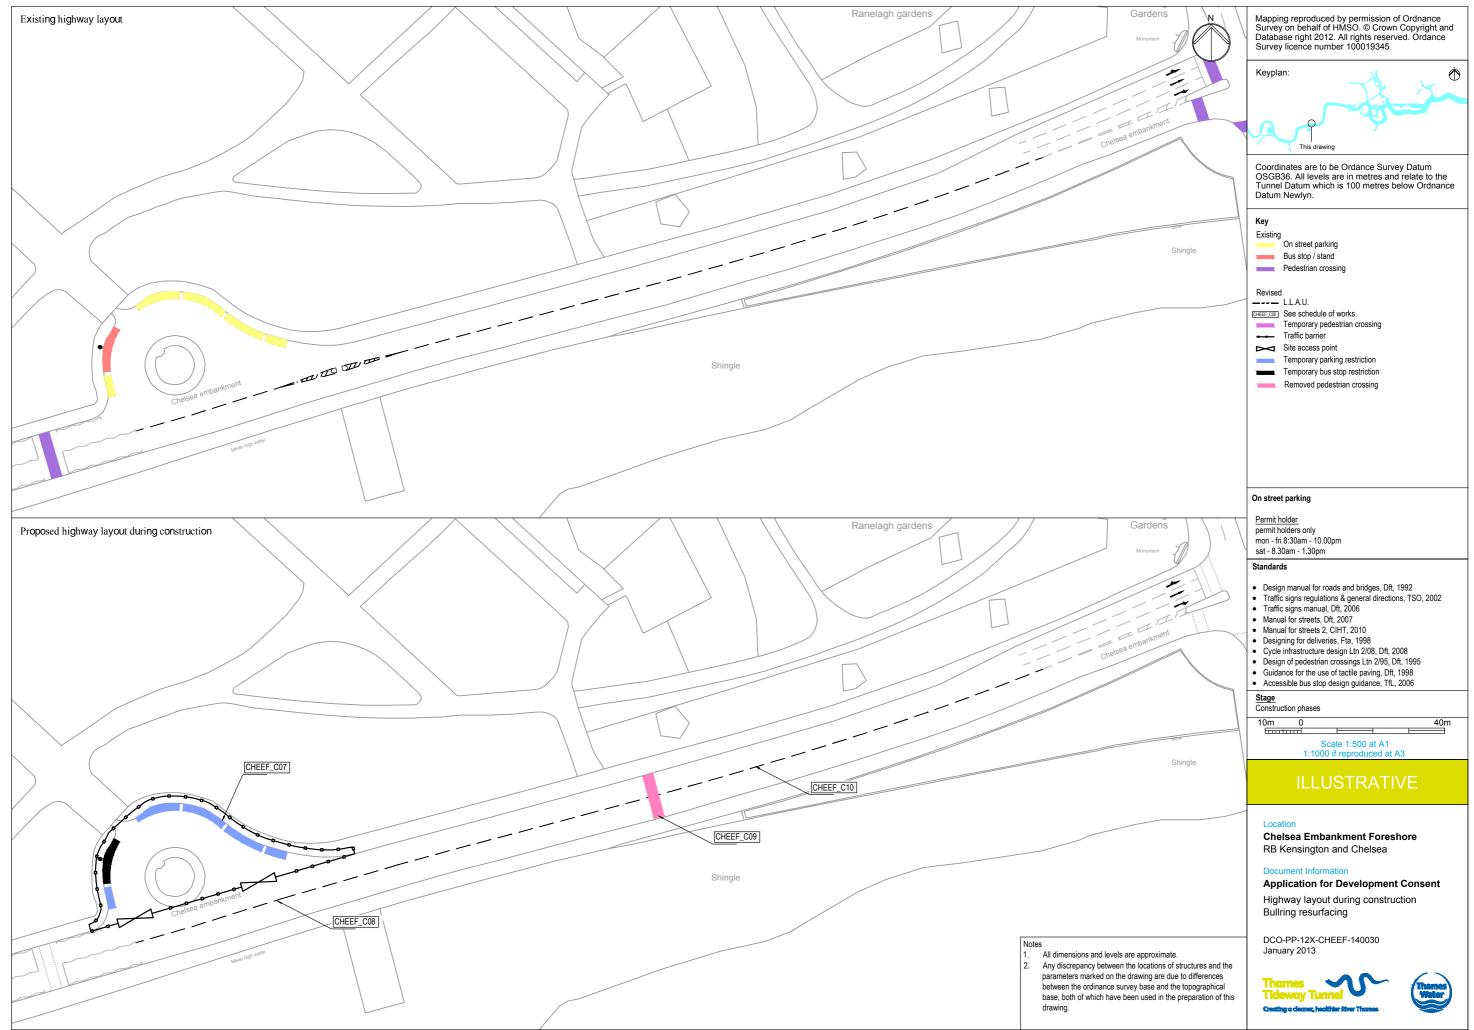

## List of Volumes

This volume is Volume 3

| Drawing Title                                                                | Sheet No. | Drawing number          |
|------------------------------------------------------------------------------|-----------|-------------------------|
| Section 14: Chelsea Embankment Foresho                                       | ore       |                         |
| Location plan                                                                |           | DCO-PP-12X-CHEEF-140001 |
| As existing site features plan                                               |           | DCO-PP-12X-CHEEF-140002 |
| Access plan                                                                  |           | DCO-PP-12X-CHEEF-140003 |
| Demolition and site clearance                                                | 1 of 2    | DCO-PP-12X-CHEEF-140004 |
| Demolition and site clearance                                                | 2 of 2    | DCO-PP-12X-CHEEF-140005 |
| Site works parameter plan                                                    |           | DCO-PP-12X-CHEEF-140006 |
| Site works parameter key plan                                                |           | DCO-PP-12X-CHEEF-140007 |
| Permanent works layout                                                       | 1 of 2    | DCO-PP-12X-CHEEF-140008 |
| Permanent works layout                                                       | 2 of 2    | DCO-PP-12X-CHEEF-140009 |
| Proposed landscape plan                                                      | 1 of 2    | DCO-PP-12X-CHEEF-140010 |
| Proposed landscape plan                                                      | 2 of 2    | DCO-PP-12X-CHEEF-140011 |
| Section AA                                                                   |           | DCO-PP-12X-CHEEF-140012 |
| As existing and proposed south (river) elevation                             |           | DCO-PP-12X-CHEEF-140013 |
| As existing and proposed west elevation                                      |           | DCO-PP-12X-CHEEF-140014 |
| Proposed east elevation                                                      |           | DCO-PP-12X-CHEEF-140015 |
| Proposed north elevation                                                     |           | DCO-PP-12X-CHEEF-140016 |
| Kiosk design intent                                                          |           | DCO-PP-12X-CHEEF-140017 |
| Typical river wall design intent                                             |           | DCO-PP-12X-CHEEF-140018 |
| Construction phases - phase 1 Site setup                                     |           | DCO-PP-12X-CHEEF-140019 |
| Construction phases - phase 2 Shaft                                          |           | DCO-PP-12X-CHEEF-140020 |
| construction and tunnelling<br>Construction phases - phase 3 Construction of |           |                         |
| other structures                                                             |           | DCO-PP-12X-CHEEF-140021 |
| Construction phases - phase 4 Site<br>demobilisation                         |           | DCO-PP-12X-CHEEF-140022 |
| Highway layout during construction (Utility diversion phase)*                |           | DCO-PP-12X-CHEEF-140027 |
| Highway layout during construction - Phase 1 - 2*                            |           | DCO-PP-12X-CHEEF-140028 |
| Highway layout during construction - Phase 3*                                |           | DCO-PP-12X-CHEEF-140029 |
| Highway layout during construction - Bull ring resurfacing*                  |           | DCO-PP-12X-CHEEF-140030 |
| Permanent highway layout*                                                    |           | DCO-PP-12X-CHEEF-140031 |