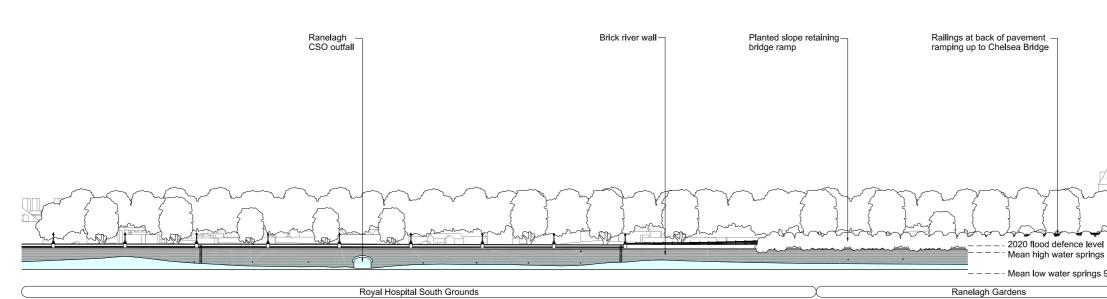

## List of Volumes

This volume is Volume 3

| Drawing Title                                                                | Sheet No. | Drawing number          |
|------------------------------------------------------------------------------|-----------|-------------------------|
| Section 14: Chelsea Embankment Foresho                                       | ore       |                         |
| Location plan                                                                |           | DCO-PP-12X-CHEEF-140001 |
| As existing site features plan                                               |           | DCO-PP-12X-CHEEF-140002 |
| Access plan                                                                  |           | DCO-PP-12X-CHEEF-140003 |
| Demolition and site clearance                                                | 1 of 2    | DCO-PP-12X-CHEEF-140004 |
| Demolition and site clearance                                                | 2 of 2    | DCO-PP-12X-CHEEF-140005 |
| Site works parameter plan                                                    |           | DCO-PP-12X-CHEEF-140006 |
| Site works parameter key plan                                                |           | DCO-PP-12X-CHEEF-140007 |
| Permanent works layout                                                       | 1 of 2    | DCO-PP-12X-CHEEF-140008 |
| Permanent works layout                                                       | 2 of 2    | DCO-PP-12X-CHEEF-140009 |
| Proposed landscape plan                                                      | 1 of 2    | DCO-PP-12X-CHEEF-140010 |
| Proposed landscape plan                                                      | 2 of 2    | DCO-PP-12X-CHEEF-140011 |
| Section AA                                                                   |           | DCO-PP-12X-CHEEF-140012 |
| As existing and proposed south (river) elevation                             |           | DCO-PP-12X-CHEEF-140013 |
| As existing and proposed west elevation                                      |           | DCO-PP-12X-CHEEF-140014 |
| Proposed east elevation                                                      |           | DCO-PP-12X-CHEEF-140015 |
| Proposed north elevation                                                     |           | DCO-PP-12X-CHEEF-140016 |
| Kiosk design intent                                                          |           | DCO-PP-12X-CHEEF-140017 |
| Typical river wall design intent                                             |           | DCO-PP-12X-CHEEF-140018 |
| Construction phases - phase 1 Site setup                                     |           | DCO-PP-12X-CHEEF-140019 |
| Construction phases - phase 2 Shaft                                          |           | DCO-PP-12X-CHEEF-140020 |
| construction and tunnelling<br>Construction phases - phase 3 Construction of |           |                         |
| other structures                                                             |           | DCO-PP-12X-CHEEF-140021 |
| Construction phases - phase 4 Site<br>demobilisation                         |           | DCO-PP-12X-CHEEF-140022 |
| Highway layout during construction (Utility diversion phase)*                |           | DCO-PP-12X-CHEEF-140027 |
| Highway layout during construction - Phase 1 - 2*                            |           | DCO-PP-12X-CHEEF-140028 |
| Highway layout during construction - Phase 3*                                |           | DCO-PP-12X-CHEEF-140029 |
| Highway layout during construction - Bull ring resurfacing*                  |           | DCO-PP-12X-CHEEF-140030 |
| Permanent highway layout*                                                    |           | DCO-PP-12X-CHEEF-140031 |

### As existing South (river) elevation

Proposed South (river) elevation

As existing West elevation

Proposed West elevation

East elevation

North elevation