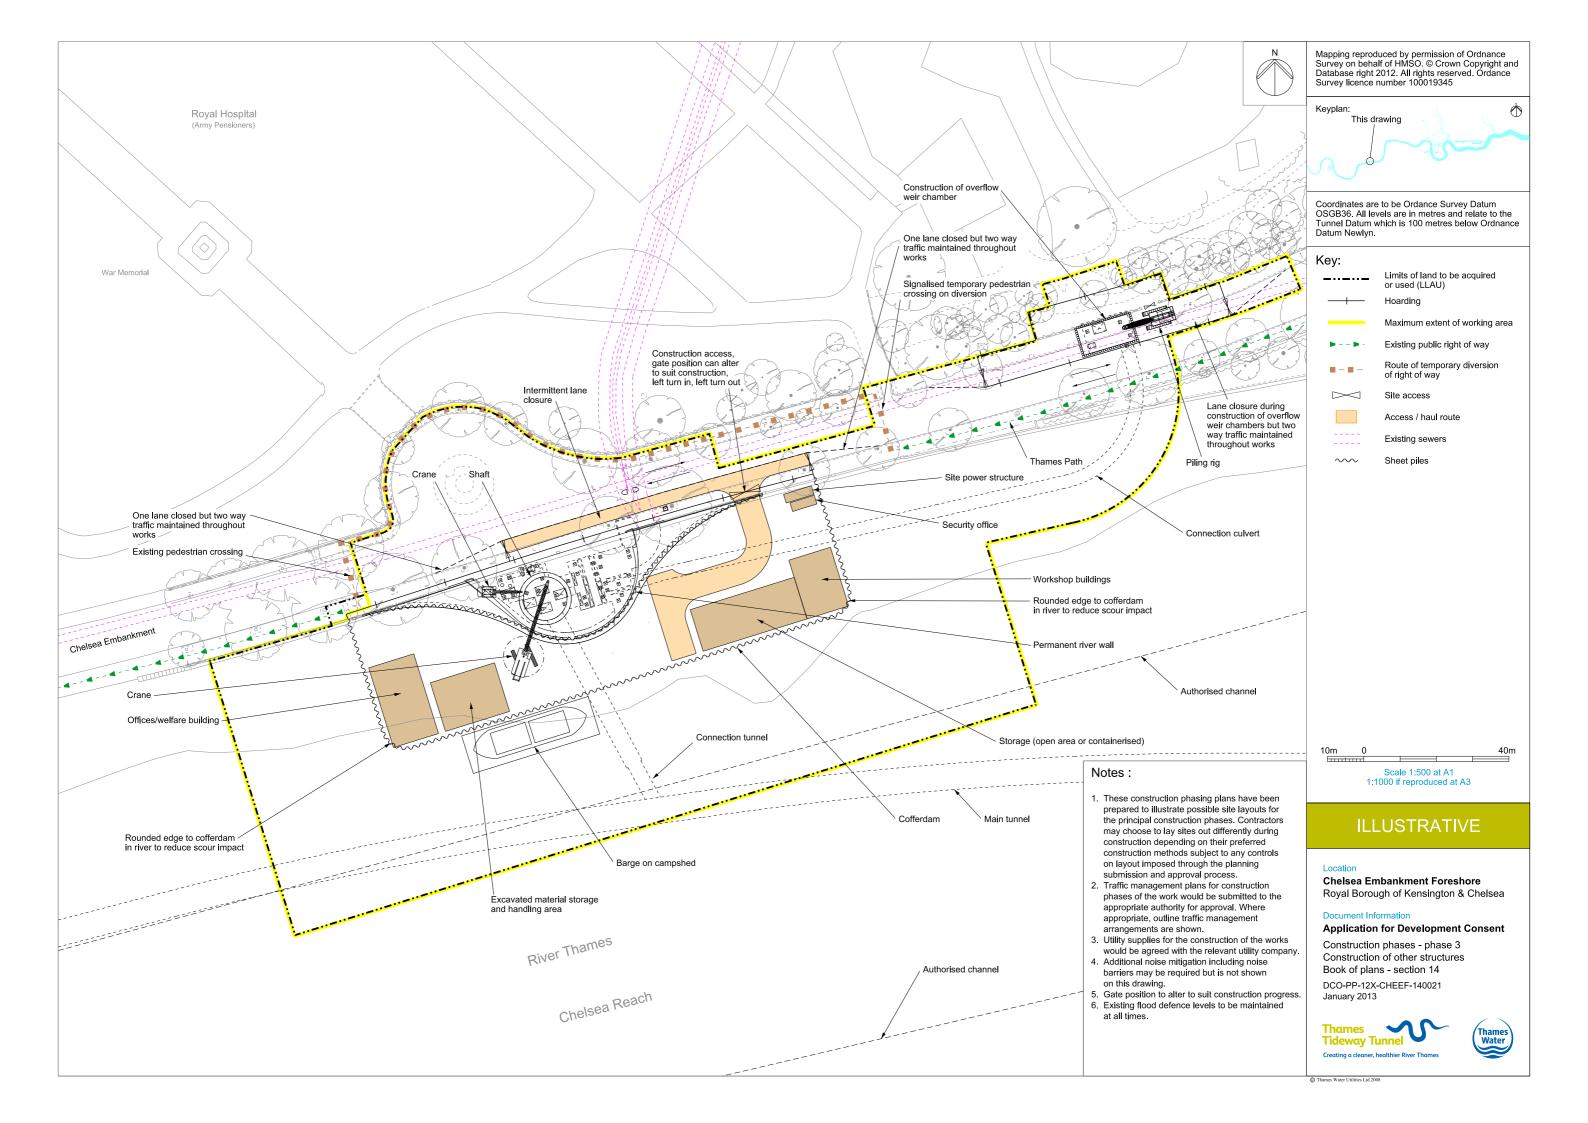

## List of Volumes

This volume is Volume 3

| Drawing Title                                                                | Sheet No. | Drawing number          |
|------------------------------------------------------------------------------|-----------|-------------------------|
| Section 14: Chelsea Embankment Foresho                                       | ore       |                         |
| Location plan                                                                |           | DCO-PP-12X-CHEEF-140001 |
| As existing site features plan                                               |           | DCO-PP-12X-CHEEF-140002 |
| Access plan                                                                  |           | DCO-PP-12X-CHEEF-140003 |
| Demolition and site clearance                                                | 1 of 2    | DCO-PP-12X-CHEEF-140004 |
| Demolition and site clearance                                                | 2 of 2    | DCO-PP-12X-CHEEF-140005 |
| Site works parameter plan                                                    |           | DCO-PP-12X-CHEEF-140006 |
| Site works parameter key plan                                                |           | DCO-PP-12X-CHEEF-140007 |
| Permanent works layout                                                       | 1 of 2    | DCO-PP-12X-CHEEF-140008 |
| Permanent works layout                                                       | 2 of 2    | DCO-PP-12X-CHEEF-140009 |
| Proposed landscape plan                                                      | 1 of 2    | DCO-PP-12X-CHEEF-140010 |
| Proposed landscape plan                                                      | 2 of 2    | DCO-PP-12X-CHEEF-140011 |
| Section AA                                                                   |           | DCO-PP-12X-CHEEF-140012 |
| As existing and proposed south (river) elevation                             |           | DCO-PP-12X-CHEEF-140013 |
| As existing and proposed west elevation                                      |           | DCO-PP-12X-CHEEF-140014 |
| Proposed east elevation                                                      |           | DCO-PP-12X-CHEEF-140015 |
| Proposed north elevation                                                     |           | DCO-PP-12X-CHEEF-140016 |
| Kiosk design intent                                                          |           | DCO-PP-12X-CHEEF-140017 |
| Typical river wall design intent                                             |           | DCO-PP-12X-CHEEF-140018 |
| Construction phases - phase 1 Site setup                                     |           | DCO-PP-12X-CHEEF-140019 |
| Construction phases - phase 2 Shaft                                          |           | DCO-PP-12X-CHEEF-140020 |
| construction and tunnelling<br>Construction phases - phase 3 Construction of |           |                         |
| other structures                                                             |           | DCO-PP-12X-CHEEF-140021 |
| Construction phases - phase 4 Site<br>demobilisation                         |           | DCO-PP-12X-CHEEF-140022 |
| Highway layout during construction (Utility diversion phase)*                |           | DCO-PP-12X-CHEEF-140027 |
| Highway layout during construction - Phase 1 - 2*                            |           | DCO-PP-12X-CHEEF-140028 |
| Highway layout during construction - Phase 3*                                |           | DCO-PP-12X-CHEEF-140029 |
| Highway layout during construction - Bull ring resurfacing*                  |           | DCO-PP-12X-CHEEF-140030 |
| Permanent highway layout*                                                    |           | DCO-PP-12X-CHEEF-140031 |