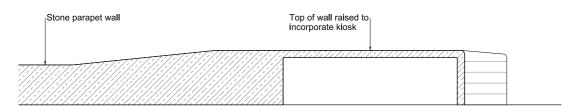

### As existing South (river) elevation

Proposed South (river) elevation

As existing West elevation

Proposed West elevation

East elevation

North elevation