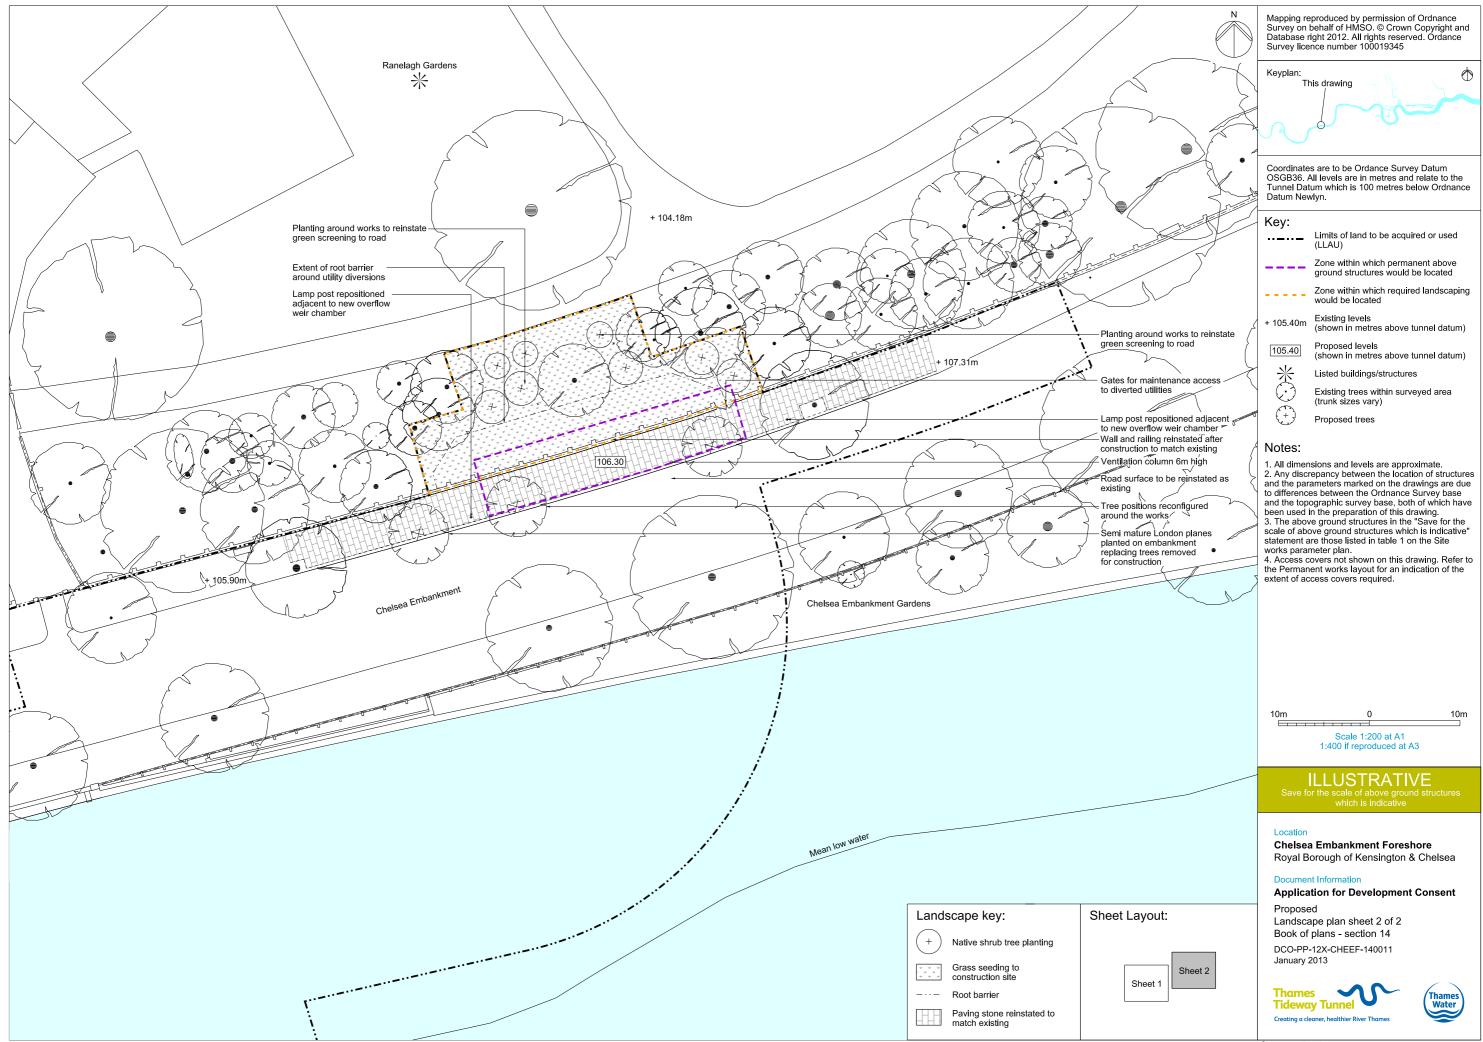

## List of Volumes

This volume is Volume 3

| Drawing Title                                                                | Sheet No. | Drawing number          |
|------------------------------------------------------------------------------|-----------|-------------------------|
| Section 14: Chelsea Embankment Foresho                                       | ore       |                         |
| Location plan                                                                |           | DCO-PP-12X-CHEEF-140001 |
| As existing site features plan                                               |           | DCO-PP-12X-CHEEF-140002 |
| Access plan                                                                  |           | DCO-PP-12X-CHEEF-140003 |
| Demolition and site clearance                                                | 1 of 2    | DCO-PP-12X-CHEEF-140004 |
| Demolition and site clearance                                                | 2 of 2    | DCO-PP-12X-CHEEF-140005 |
| Site works parameter plan                                                    |           | DCO-PP-12X-CHEEF-140006 |
| Site works parameter key plan                                                |           | DCO-PP-12X-CHEEF-140007 |
| Permanent works layout                                                       | 1 of 2    | DCO-PP-12X-CHEEF-140008 |
| Permanent works layout                                                       | 2 of 2    | DCO-PP-12X-CHEEF-140009 |
| Proposed landscape plan                                                      | 1 of 2    | DCO-PP-12X-CHEEF-140010 |
| Proposed landscape plan                                                      | 2 of 2    | DCO-PP-12X-CHEEF-140011 |
| Section AA                                                                   |           | DCO-PP-12X-CHEEF-140012 |
| As existing and proposed south (river) elevation                             |           | DCO-PP-12X-CHEEF-140013 |
| As existing and proposed west elevation                                      |           | DCO-PP-12X-CHEEF-140014 |
| Proposed east elevation                                                      |           | DCO-PP-12X-CHEEF-140015 |
| Proposed north elevation                                                     |           | DCO-PP-12X-CHEEF-140016 |
| Kiosk design intent                                                          |           | DCO-PP-12X-CHEEF-140017 |
| Typical river wall design intent                                             |           | DCO-PP-12X-CHEEF-140018 |
| Construction phases - phase 1 Site setup                                     |           | DCO-PP-12X-CHEEF-140019 |
| Construction phases - phase 2 Shaft                                          |           | DCO-PP-12X-CHEEF-140020 |
| construction and tunnelling<br>Construction phases - phase 3 Construction of |           |                         |
| other structures                                                             |           | DCO-PP-12X-CHEEF-140021 |
| Construction phases - phase 4 Site<br>demobilisation                         |           | DCO-PP-12X-CHEEF-140022 |
| Highway layout during construction (Utility diversion phase)*                |           | DCO-PP-12X-CHEEF-140027 |
| Highway layout during construction - Phase 1 - 2*                            |           | DCO-PP-12X-CHEEF-140028 |
| Highway layout during construction - Phase 3*                                |           | DCO-PP-12X-CHEEF-140029 |
| Highway layout during construction - Bull ring resurfacing*                  |           | DCO-PP-12X-CHEEF-140030 |
| Permanent highway layout*                                                    |           | DCO-PP-12X-CHEEF-140031 |