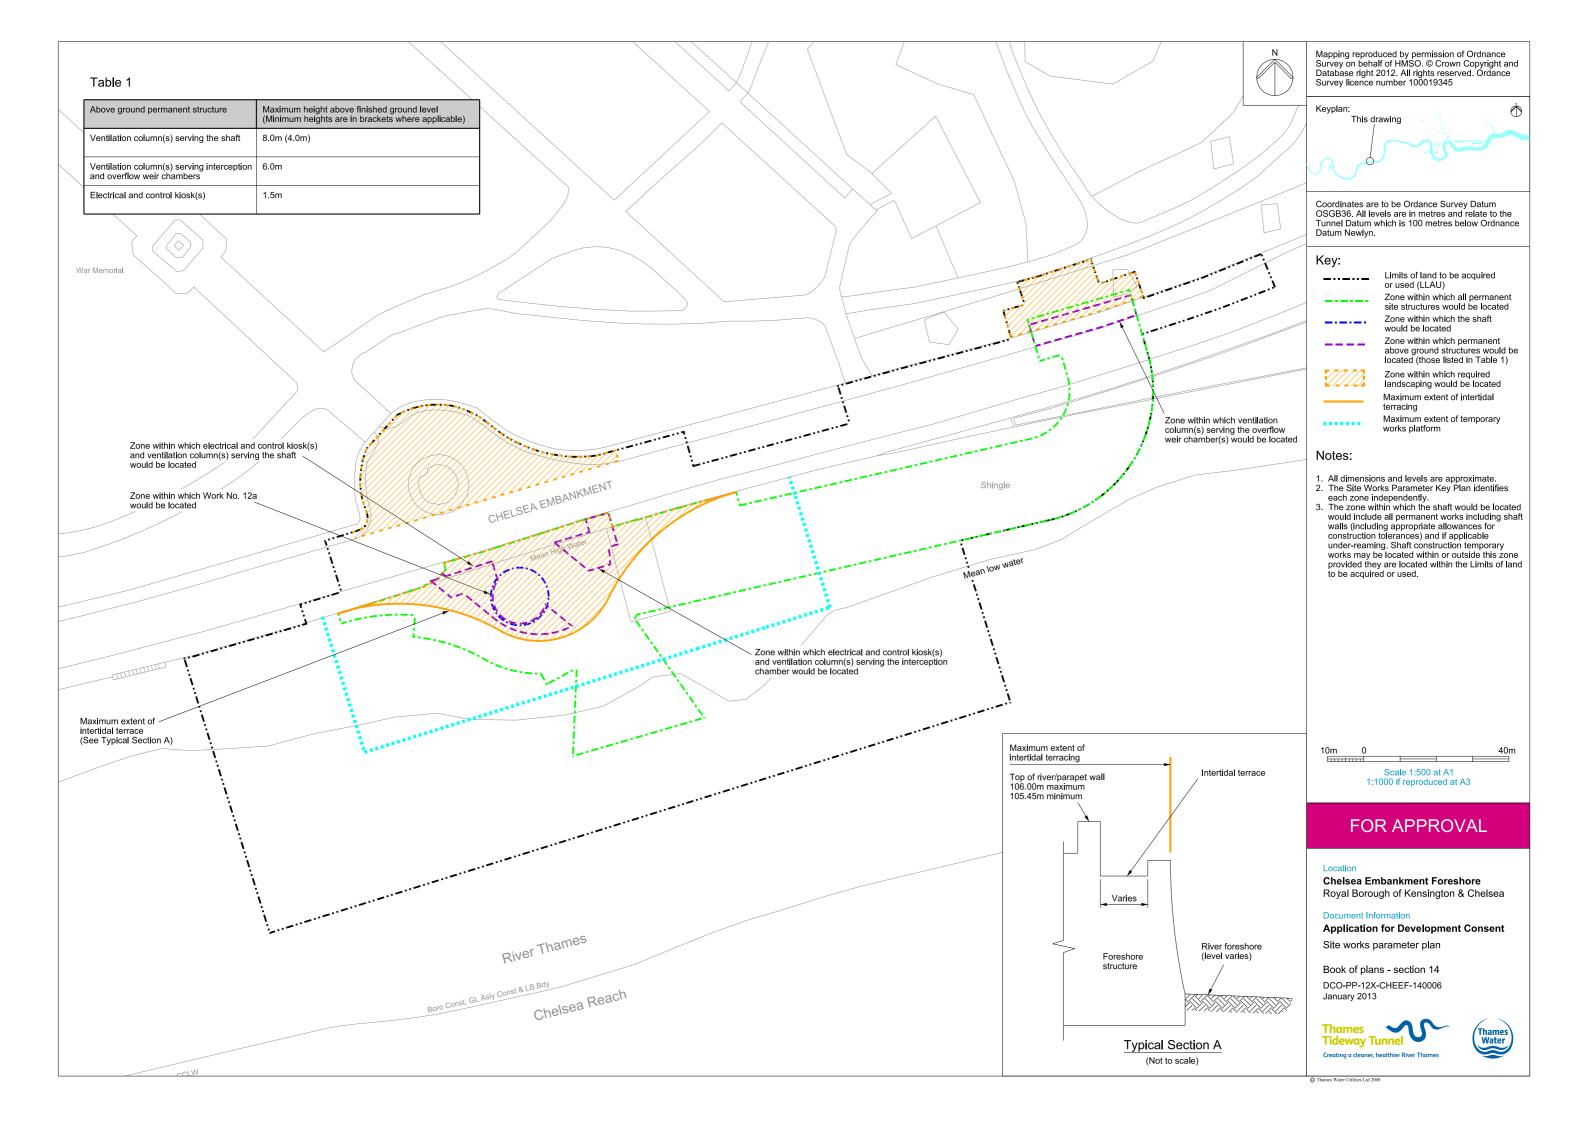

## List of Volumes

This volume is Volume 3

| Drawing Title                                                                | Sheet No. | Drawing number          |
|------------------------------------------------------------------------------|-----------|-------------------------|
| Section 14: Chelsea Embankment Foresho                                       | ore       |                         |
| Location plan                                                                |           | DCO-PP-12X-CHEEF-140001 |
| As existing site features plan                                               |           | DCO-PP-12X-CHEEF-140002 |
| Access plan                                                                  |           | DCO-PP-12X-CHEEF-140003 |
| Demolition and site clearance                                                | 1 of 2    | DCO-PP-12X-CHEEF-140004 |
| Demolition and site clearance                                                | 2 of 2    | DCO-PP-12X-CHEEF-140005 |
| Site works parameter plan                                                    |           | DCO-PP-12X-CHEEF-140006 |
| Site works parameter key plan                                                |           | DCO-PP-12X-CHEEF-140007 |
| Permanent works layout                                                       | 1 of 2    | DCO-PP-12X-CHEEF-140008 |
| Permanent works layout                                                       | 2 of 2    | DCO-PP-12X-CHEEF-140009 |
| Proposed landscape plan                                                      | 1 of 2    | DCO-PP-12X-CHEEF-140010 |
| Proposed landscape plan                                                      | 2 of 2    | DCO-PP-12X-CHEEF-140011 |
| Section AA                                                                   |           | DCO-PP-12X-CHEEF-140012 |
| As existing and proposed south (river) elevation                             |           | DCO-PP-12X-CHEEF-140013 |
| As existing and proposed west elevation                                      |           | DCO-PP-12X-CHEEF-140014 |
| Proposed east elevation                                                      |           | DCO-PP-12X-CHEEF-140015 |
| Proposed north elevation                                                     |           | DCO-PP-12X-CHEEF-140016 |
| Kiosk design intent                                                          |           | DCO-PP-12X-CHEEF-140017 |
| Typical river wall design intent                                             |           | DCO-PP-12X-CHEEF-140018 |
| Construction phases - phase 1 Site setup                                     |           | DCO-PP-12X-CHEEF-140019 |
| Construction phases - phase 2 Shaft                                          |           | DCO-PP-12X-CHEEF-140020 |
| construction and tunnelling<br>Construction phases - phase 3 Construction of |           |                         |
| other structures                                                             |           | DCO-PP-12X-CHEEF-140021 |
| Construction phases - phase 4 Site<br>demobilisation                         |           | DCO-PP-12X-CHEEF-140022 |
| Highway layout during construction (Utility diversion phase)*                |           | DCO-PP-12X-CHEEF-140027 |
| Highway layout during construction - Phase 1 - 2*                            |           | DCO-PP-12X-CHEEF-140028 |
| Highway layout during construction - Phase 3*                                |           | DCO-PP-12X-CHEEF-140029 |
| Highway layout during construction - Bull ring resurfacing*                  |           | DCO-PP-12X-CHEEF-140030 |
| Permanent highway layout*                                                    |           | DCO-PP-12X-CHEEF-140031 |