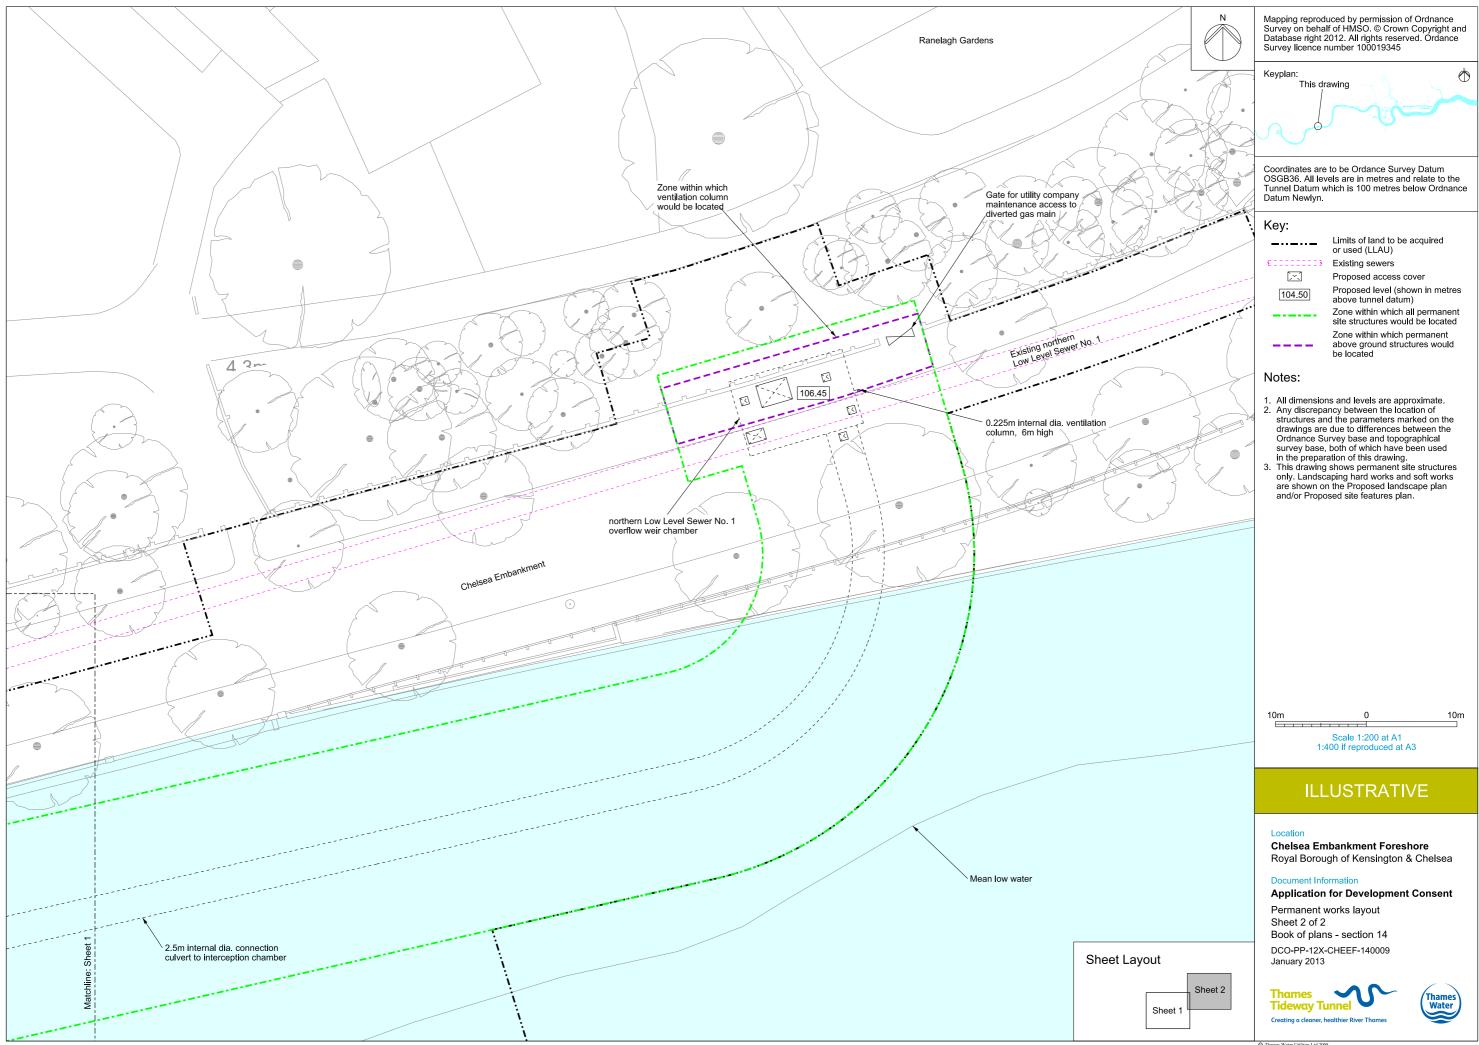

## List of Volumes

This volume is Volume 3

| Drawing Title                                                                | Sheet No. | Drawing number          |
|------------------------------------------------------------------------------|-----------|-------------------------|
| Section 14: Chelsea Embankment Foresho                                       | ore       |                         |
| Location plan                                                                |           | DCO-PP-12X-CHEEF-140001 |
| As existing site features plan                                               |           | DCO-PP-12X-CHEEF-140002 |
| Access plan                                                                  |           | DCO-PP-12X-CHEEF-140003 |
| Demolition and site clearance                                                | 1 of 2    | DCO-PP-12X-CHEEF-140004 |
| Demolition and site clearance                                                | 2 of 2    | DCO-PP-12X-CHEEF-140005 |
| Site works parameter plan                                                    |           | DCO-PP-12X-CHEEF-140006 |
| Site works parameter key plan                                                |           | DCO-PP-12X-CHEEF-140007 |
| Permanent works layout                                                       | 1 of 2    | DCO-PP-12X-CHEEF-140008 |
| Permanent works layout                                                       | 2 of 2    | DCO-PP-12X-CHEEF-140009 |
| Proposed landscape plan                                                      | 1 of 2    | DCO-PP-12X-CHEEF-140010 |
| Proposed landscape plan                                                      | 2 of 2    | DCO-PP-12X-CHEEF-140011 |
| Section AA                                                                   |           | DCO-PP-12X-CHEEF-140012 |
| As existing and proposed south (river) elevation                             |           | DCO-PP-12X-CHEEF-140013 |
| As existing and proposed west elevation                                      |           | DCO-PP-12X-CHEEF-140014 |
| Proposed east elevation                                                      |           | DCO-PP-12X-CHEEF-140015 |
| Proposed north elevation                                                     |           | DCO-PP-12X-CHEEF-140016 |
| Kiosk design intent                                                          |           | DCO-PP-12X-CHEEF-140017 |
| Typical river wall design intent                                             |           | DCO-PP-12X-CHEEF-140018 |
| Construction phases - phase 1 Site setup                                     |           | DCO-PP-12X-CHEEF-140019 |
| Construction phases - phase 2 Shaft                                          |           | DCO-PP-12X-CHEEF-140020 |
| construction and tunnelling<br>Construction phases - phase 3 Construction of |           |                         |
| other structures                                                             |           | DCO-PP-12X-CHEEF-140021 |
| Construction phases - phase 4 Site<br>demobilisation                         |           | DCO-PP-12X-CHEEF-140022 |
| Highway layout during construction (Utility diversion phase)*                |           | DCO-PP-12X-CHEEF-140027 |
| Highway layout during construction - Phase 1 - 2*                            |           | DCO-PP-12X-CHEEF-140028 |
| Highway layout during construction - Phase 3*                                |           | DCO-PP-12X-CHEEF-140029 |
| Highway layout during construction - Bull ring resurfacing*                  |           | DCO-PP-12X-CHEEF-140030 |
| Permanent highway layout*                                                    |           | DCO-PP-12X-CHEEF-140031 |