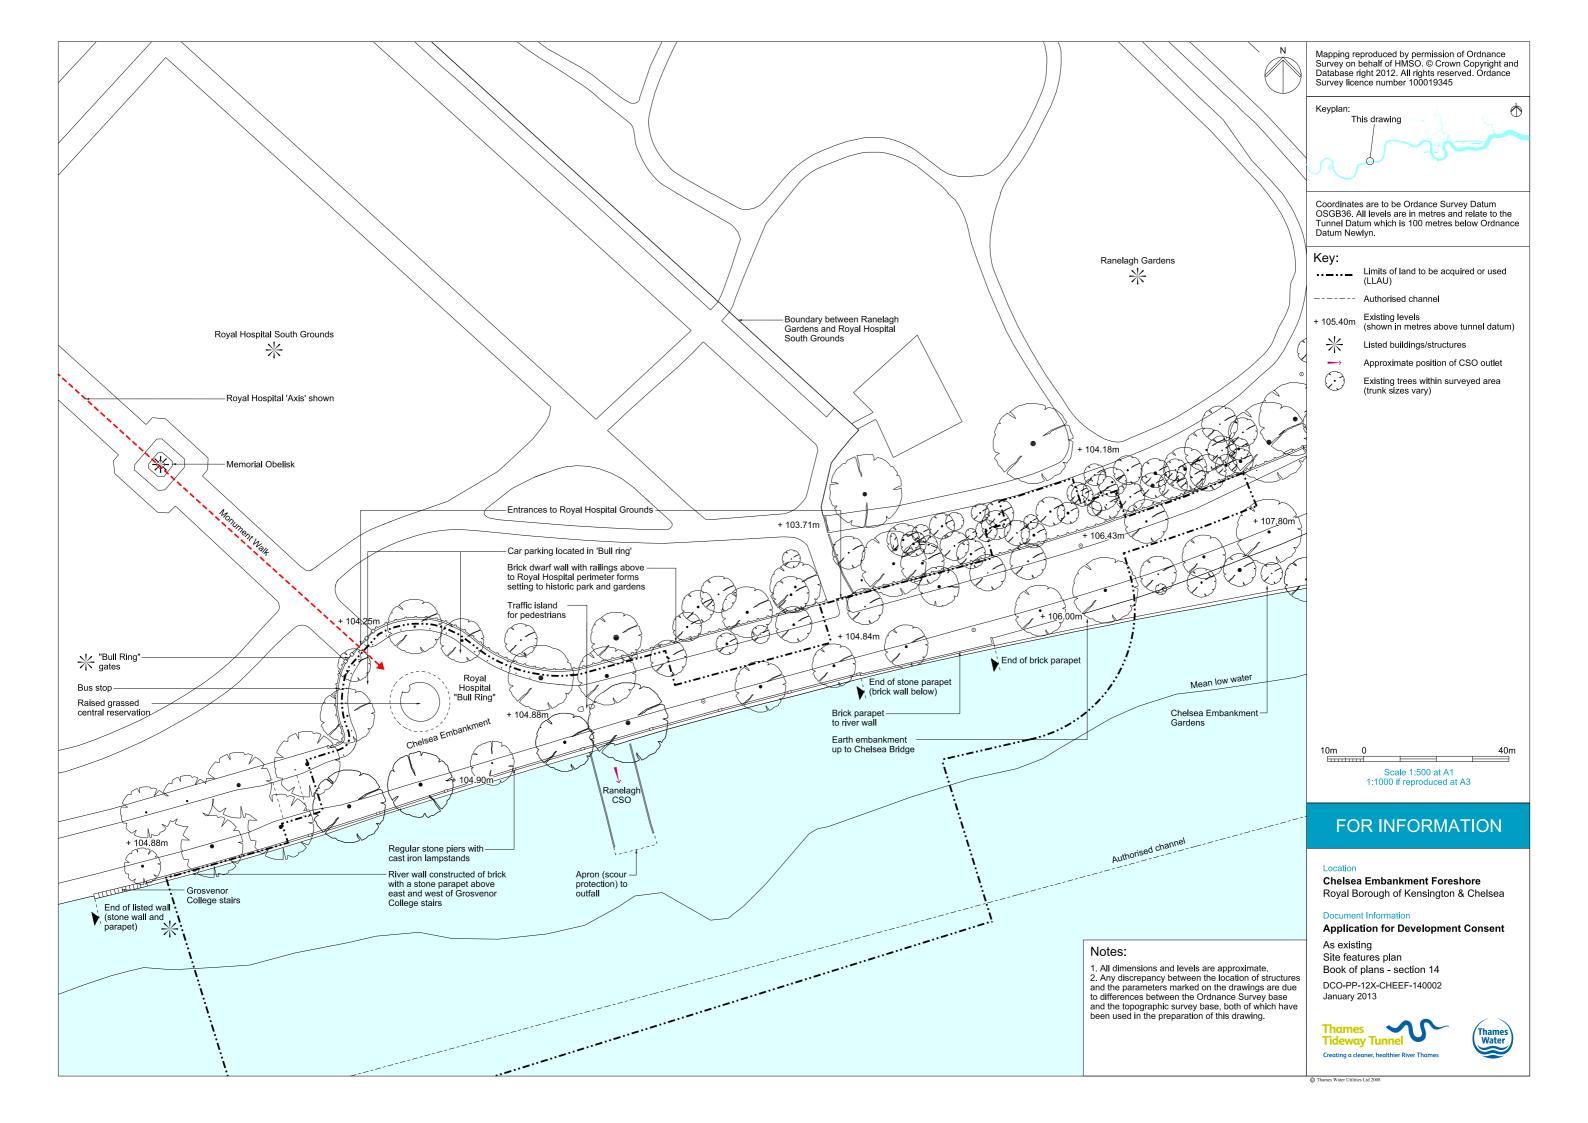

## List of Volumes

This volume is Volume 3

| Drawing Title                                                                | Sheet No. | Drawing number          |
|------------------------------------------------------------------------------|-----------|-------------------------|
| Section 14: Chelsea Embankment Foresho                                       | ore       |                         |
| Location plan                                                                |           | DCO-PP-12X-CHEEF-140001 |
| As existing site features plan                                               |           | DCO-PP-12X-CHEEF-140002 |
| Access plan                                                                  |           | DCO-PP-12X-CHEEF-140003 |
| Demolition and site clearance                                                | 1 of 2    | DCO-PP-12X-CHEEF-140004 |
| Demolition and site clearance                                                | 2 of 2    | DCO-PP-12X-CHEEF-140005 |
| Site works parameter plan                                                    |           | DCO-PP-12X-CHEEF-140006 |
| Site works parameter key plan                                                |           | DCO-PP-12X-CHEEF-140007 |
| Permanent works layout                                                       | 1 of 2    | DCO-PP-12X-CHEEF-140008 |
| Permanent works layout                                                       | 2 of 2    | DCO-PP-12X-CHEEF-140009 |
| Proposed landscape plan                                                      | 1 of 2    | DCO-PP-12X-CHEEF-140010 |
| Proposed landscape plan                                                      | 2 of 2    | DCO-PP-12X-CHEEF-140011 |
| Section AA                                                                   |           | DCO-PP-12X-CHEEF-140012 |
| As existing and proposed south (river) elevation                             |           | DCO-PP-12X-CHEEF-140013 |
| As existing and proposed west elevation                                      |           | DCO-PP-12X-CHEEF-140014 |
| Proposed east elevation                                                      |           | DCO-PP-12X-CHEEF-140015 |
| Proposed north elevation                                                     |           | DCO-PP-12X-CHEEF-140016 |
| Kiosk design intent                                                          |           | DCO-PP-12X-CHEEF-140017 |
| Typical river wall design intent                                             |           | DCO-PP-12X-CHEEF-140018 |
| Construction phases - phase 1 Site setup                                     |           | DCO-PP-12X-CHEEF-140019 |
| Construction phases - phase 2 Shaft                                          |           | DCO-PP-12X-CHEEF-140020 |
| construction and tunnelling<br>Construction phases - phase 3 Construction of |           |                         |
| other structures                                                             |           | DCO-PP-12X-CHEEF-140021 |
| Construction phases - phase 4 Site<br>demobilisation                         |           | DCO-PP-12X-CHEEF-140022 |
| Highway layout during construction (Utility diversion phase)*                |           | DCO-PP-12X-CHEEF-140027 |
| Highway layout during construction - Phase 1 - 2*                            |           | DCO-PP-12X-CHEEF-140028 |
| Highway layout during construction - Phase 3*                                |           | DCO-PP-12X-CHEEF-140029 |
| Highway layout during construction - Bull ring resurfacing*                  |           | DCO-PP-12X-CHEEF-140030 |
| Permanent highway layout*                                                    |           | DCO-PP-12X-CHEEF-140031 |