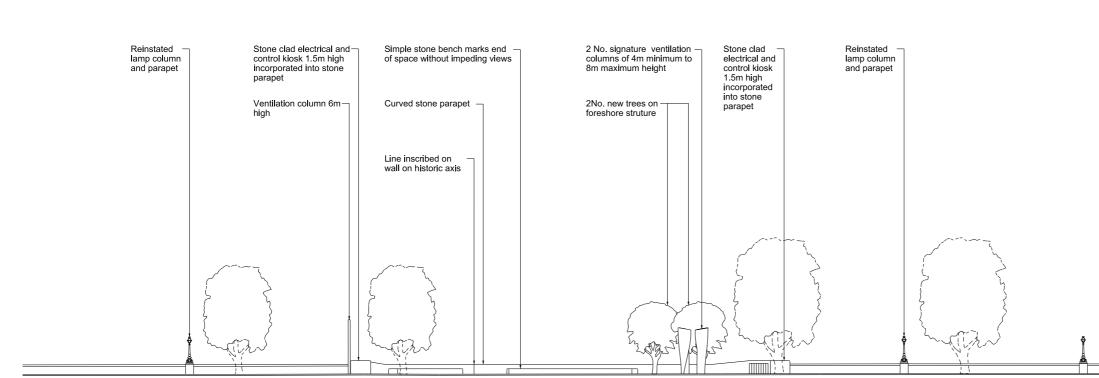

### As existing South (river) elevation

Proposed South (river) elevation

As existing West elevation

Proposed West elevation

East elevation

North elevation