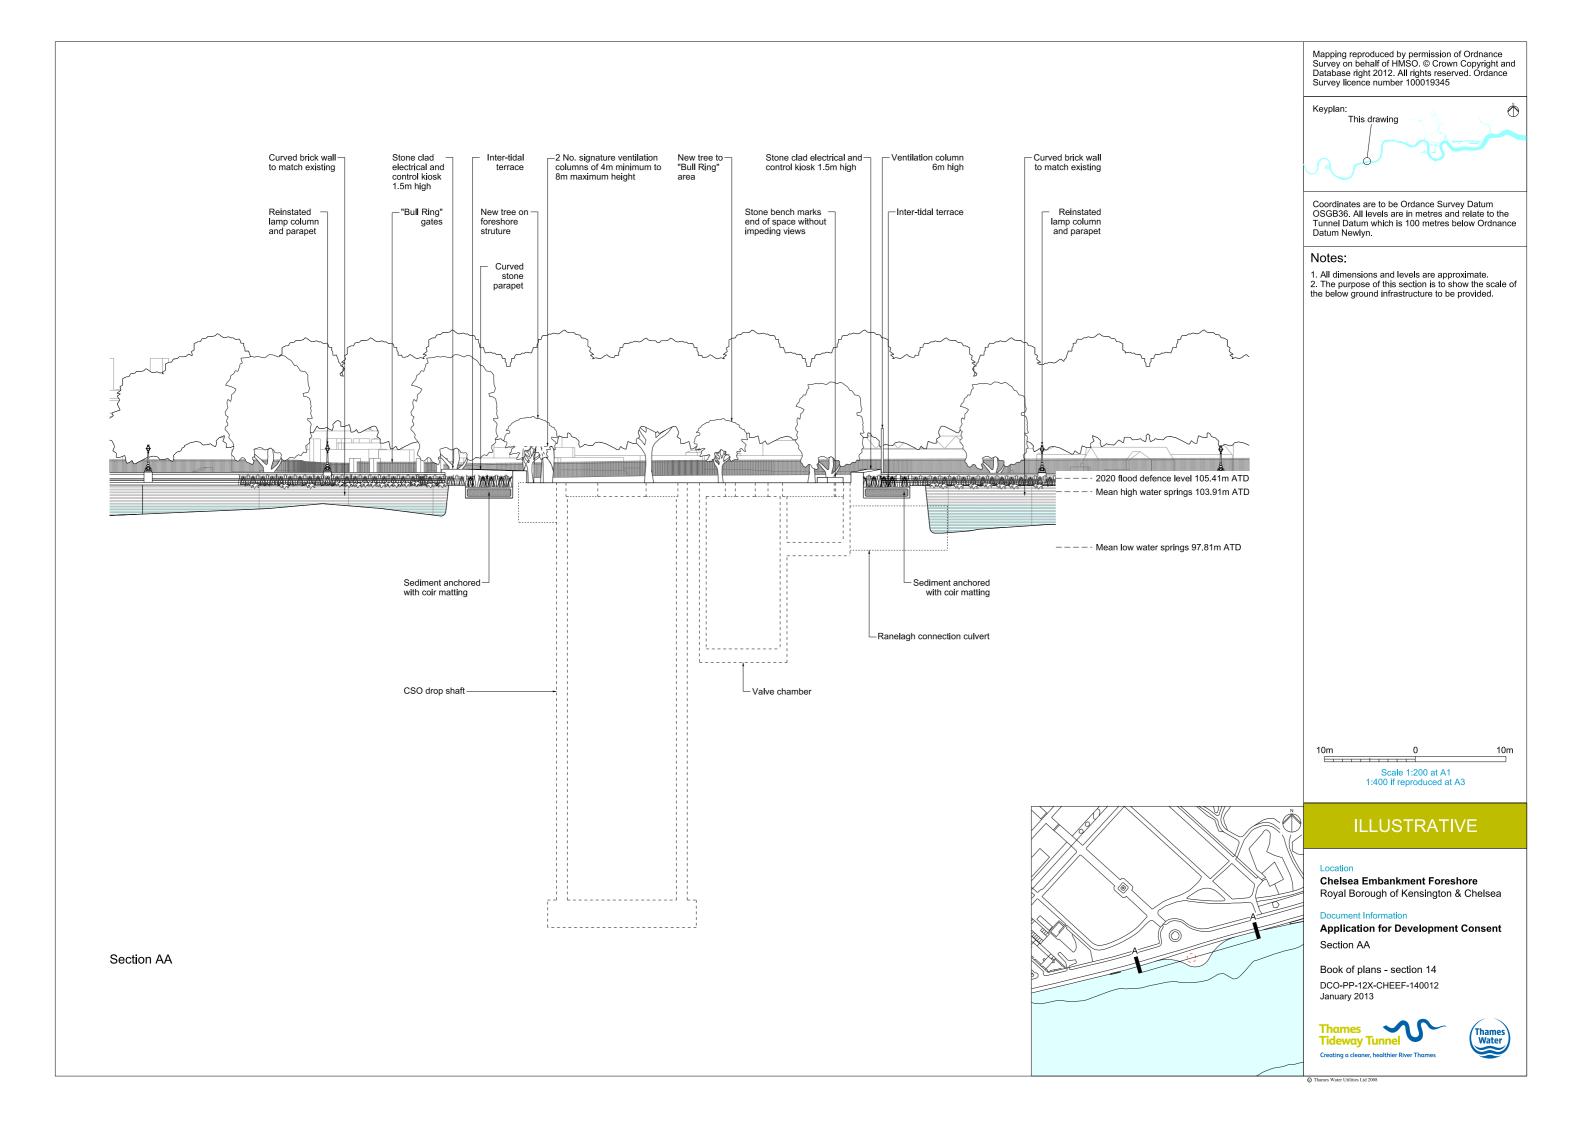

## List of Volumes

This volume is Volume 3

| Drawing Title                                                                | Sheet No. | Drawing number          |
|------------------------------------------------------------------------------|-----------|-------------------------|
| Section 14: Chelsea Embankment Foresho                                       | ore       |                         |
| Location plan                                                                |           | DCO-PP-12X-CHEEF-140001 |
| As existing site features plan                                               |           | DCO-PP-12X-CHEEF-140002 |
| Access plan                                                                  |           | DCO-PP-12X-CHEEF-140003 |
| Demolition and site clearance                                                | 1 of 2    | DCO-PP-12X-CHEEF-140004 |
| Demolition and site clearance                                                | 2 of 2    | DCO-PP-12X-CHEEF-140005 |
| Site works parameter plan                                                    |           | DCO-PP-12X-CHEEF-140006 |
| Site works parameter key plan                                                |           | DCO-PP-12X-CHEEF-140007 |
| Permanent works layout                                                       | 1 of 2    | DCO-PP-12X-CHEEF-140008 |
| Permanent works layout                                                       | 2 of 2    | DCO-PP-12X-CHEEF-140009 |
| Proposed landscape plan                                                      | 1 of 2    | DCO-PP-12X-CHEEF-140010 |
| Proposed landscape plan                                                      | 2 of 2    | DCO-PP-12X-CHEEF-140011 |
| Section AA                                                                   |           | DCO-PP-12X-CHEEF-140012 |
| As existing and proposed south (river) elevation                             |           | DCO-PP-12X-CHEEF-140013 |
| As existing and proposed west elevation                                      |           | DCO-PP-12X-CHEEF-140014 |
| Proposed east elevation                                                      |           | DCO-PP-12X-CHEEF-140015 |
| Proposed north elevation                                                     |           | DCO-PP-12X-CHEEF-140016 |
| Kiosk design intent                                                          |           | DCO-PP-12X-CHEEF-140017 |
| Typical river wall design intent                                             |           | DCO-PP-12X-CHEEF-140018 |
| Construction phases - phase 1 Site setup                                     |           | DCO-PP-12X-CHEEF-140019 |
| Construction phases - phase 2 Shaft                                          |           | DCO-PP-12X-CHEEF-140020 |
| construction and tunnelling<br>Construction phases - phase 3 Construction of |           |                         |
| other structures                                                             |           | DCO-PP-12X-CHEEF-140021 |
| Construction phases - phase 4 Site<br>demobilisation                         |           | DCO-PP-12X-CHEEF-140022 |
| Highway layout during construction (Utility diversion phase)*                |           | DCO-PP-12X-CHEEF-140027 |
| Highway layout during construction - Phase 1 - 2*                            |           | DCO-PP-12X-CHEEF-140028 |
| Highway layout during construction - Phase 3*                                |           | DCO-PP-12X-CHEEF-140029 |
| Highway layout during construction - Bull ring resurfacing*                  |           | DCO-PP-12X-CHEEF-140030 |
| Permanent highway layout*                                                    |           | DCO-PP-12X-CHEEF-140031 |