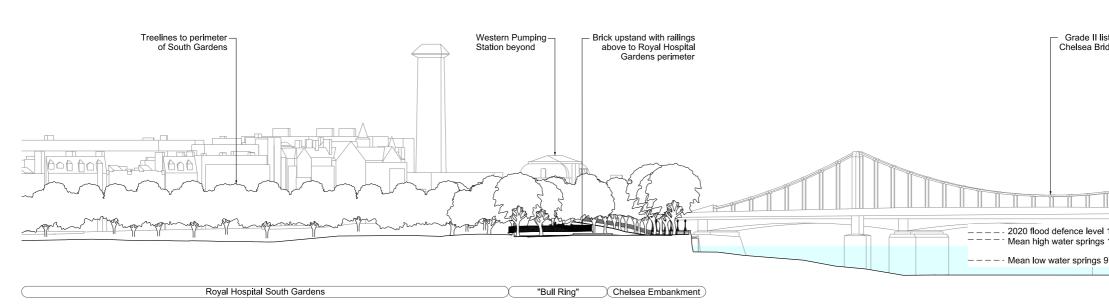

## List of Volumes

This volume is Volume 3

| Drawing Title                                                                | Sheet No. | Drawing number          |
|------------------------------------------------------------------------------|-----------|-------------------------|
| Section 14: Chelsea Embankment Foresho                                       | ore       |                         |
| Location plan                                                                |           | DCO-PP-12X-CHEEF-140001 |
| As existing site features plan                                               |           | DCO-PP-12X-CHEEF-140002 |
| Access plan                                                                  |           | DCO-PP-12X-CHEEF-140003 |
| Demolition and site clearance                                                | 1 of 2    | DCO-PP-12X-CHEEF-140004 |
| Demolition and site clearance                                                | 2 of 2    | DCO-PP-12X-CHEEF-140005 |
| Site works parameter plan                                                    |           | DCO-PP-12X-CHEEF-140006 |
| Site works parameter key plan                                                |           | DCO-PP-12X-CHEEF-140007 |
| Permanent works layout                                                       | 1 of 2    | DCO-PP-12X-CHEEF-140008 |
| Permanent works layout                                                       | 2 of 2    | DCO-PP-12X-CHEEF-140009 |
| Proposed landscape plan                                                      | 1 of 2    | DCO-PP-12X-CHEEF-140010 |
| Proposed landscape plan                                                      | 2 of 2    | DCO-PP-12X-CHEEF-140011 |
| Section AA                                                                   |           | DCO-PP-12X-CHEEF-140012 |
| As existing and proposed south (river) elevation                             |           | DCO-PP-12X-CHEEF-140013 |
| As existing and proposed west elevation                                      |           | DCO-PP-12X-CHEEF-140014 |
| Proposed east elevation                                                      |           | DCO-PP-12X-CHEEF-140015 |
| Proposed north elevation                                                     |           | DCO-PP-12X-CHEEF-140016 |
| Kiosk design intent                                                          |           | DCO-PP-12X-CHEEF-140017 |
| Typical river wall design intent                                             |           | DCO-PP-12X-CHEEF-140018 |
| Construction phases - phase 1 Site setup                                     |           | DCO-PP-12X-CHEEF-140019 |
| Construction phases - phase 2 Shaft                                          |           | DCO-PP-12X-CHEEF-140020 |
| construction and tunnelling<br>Construction phases - phase 3 Construction of |           |                         |
| other structures                                                             |           | DCO-PP-12X-CHEEF-140021 |
| Construction phases - phase 4 Site<br>demobilisation                         |           | DCO-PP-12X-CHEEF-140022 |
| Highway layout during construction (Utility diversion phase)*                |           | DCO-PP-12X-CHEEF-140027 |
| Highway layout during construction - Phase 1 - 2*                            |           | DCO-PP-12X-CHEEF-140028 |
| Highway layout during construction - Phase 3*                                |           | DCO-PP-12X-CHEEF-140029 |
| Highway layout during construction - Bull ring resurfacing*                  |           | DCO-PP-12X-CHEEF-140030 |
| Permanent highway layout*                                                    |           | DCO-PP-12X-CHEEF-140031 |

### As existing South (river) elevation

Proposed South (river) elevation

As existing West elevation

Proposed West elevation

East elevation

North elevation