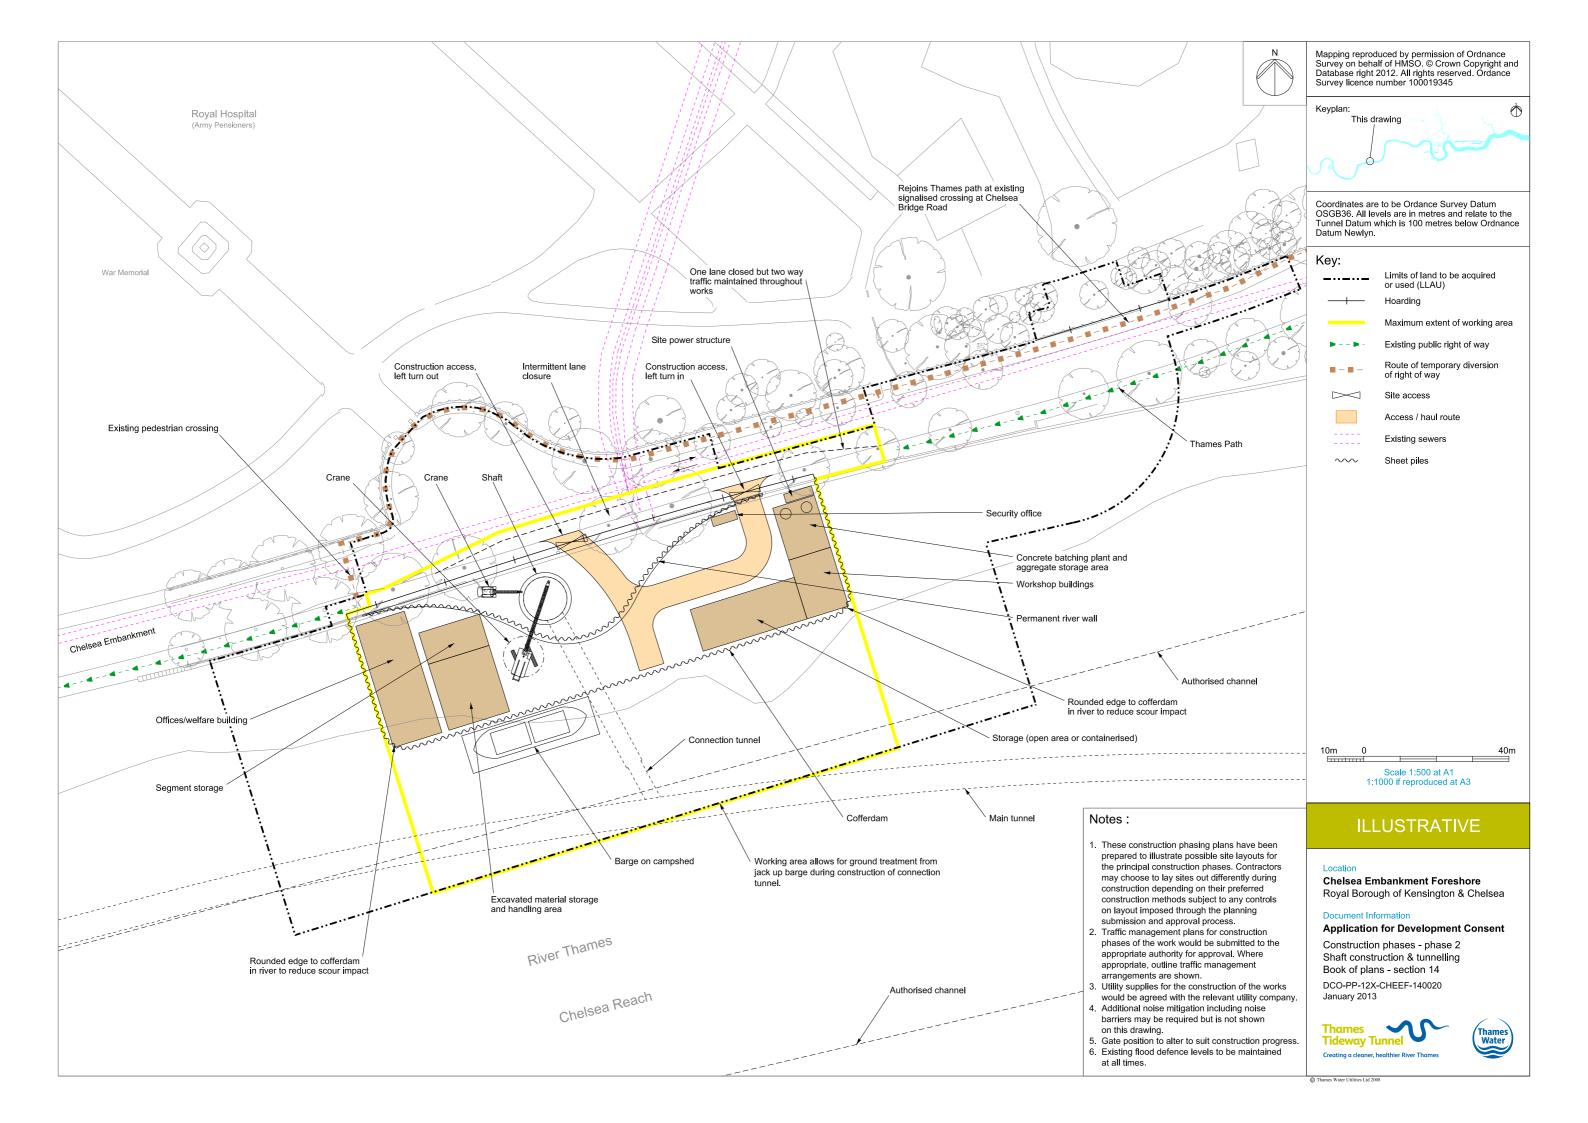

## List of Volumes

This volume is Volume 3

| Drawing Title                                                                | Sheet No. | Drawing number          |
|------------------------------------------------------------------------------|-----------|-------------------------|
| Section 14: Chelsea Embankment Foresho                                       | ore       |                         |
| Location plan                                                                |           | DCO-PP-12X-CHEEF-140001 |
| As existing site features plan                                               |           | DCO-PP-12X-CHEEF-140002 |
| Access plan                                                                  |           | DCO-PP-12X-CHEEF-140003 |
| Demolition and site clearance                                                | 1 of 2    | DCO-PP-12X-CHEEF-140004 |
| Demolition and site clearance                                                | 2 of 2    | DCO-PP-12X-CHEEF-140005 |
| Site works parameter plan                                                    |           | DCO-PP-12X-CHEEF-140006 |
| Site works parameter key plan                                                |           | DCO-PP-12X-CHEEF-140007 |
| Permanent works layout                                                       | 1 of 2    | DCO-PP-12X-CHEEF-140008 |
| Permanent works layout                                                       | 2 of 2    | DCO-PP-12X-CHEEF-140009 |
| Proposed landscape plan                                                      | 1 of 2    | DCO-PP-12X-CHEEF-140010 |
| Proposed landscape plan                                                      | 2 of 2    | DCO-PP-12X-CHEEF-140011 |
| Section AA                                                                   |           | DCO-PP-12X-CHEEF-140012 |
| As existing and proposed south (river) elevation                             |           | DCO-PP-12X-CHEEF-140013 |
| As existing and proposed west elevation                                      |           | DCO-PP-12X-CHEEF-140014 |
| Proposed east elevation                                                      |           | DCO-PP-12X-CHEEF-140015 |
| Proposed north elevation                                                     |           | DCO-PP-12X-CHEEF-140016 |
| Kiosk design intent                                                          |           | DCO-PP-12X-CHEEF-140017 |
| Typical river wall design intent                                             |           | DCO-PP-12X-CHEEF-140018 |
| Construction phases - phase 1 Site setup                                     |           | DCO-PP-12X-CHEEF-140019 |
| Construction phases - phase 2 Shaft                                          |           | DCO-PP-12X-CHEEF-140020 |
| construction and tunnelling<br>Construction phases - phase 3 Construction of |           |                         |
| other structures                                                             |           | DCO-PP-12X-CHEEF-140021 |
| Construction phases - phase 4 Site<br>demobilisation                         |           | DCO-PP-12X-CHEEF-140022 |
| Highway layout during construction (Utility diversion phase)*                |           | DCO-PP-12X-CHEEF-140027 |
| Highway layout during construction - Phase 1 - 2*                            |           | DCO-PP-12X-CHEEF-140028 |
| Highway layout during construction - Phase 3*                                |           | DCO-PP-12X-CHEEF-140029 |
| Highway layout during construction - Bull ring resurfacing*                  |           | DCO-PP-12X-CHEEF-140030 |
| Permanent highway layout*                                                    |           | DCO-PP-12X-CHEEF-140031 |