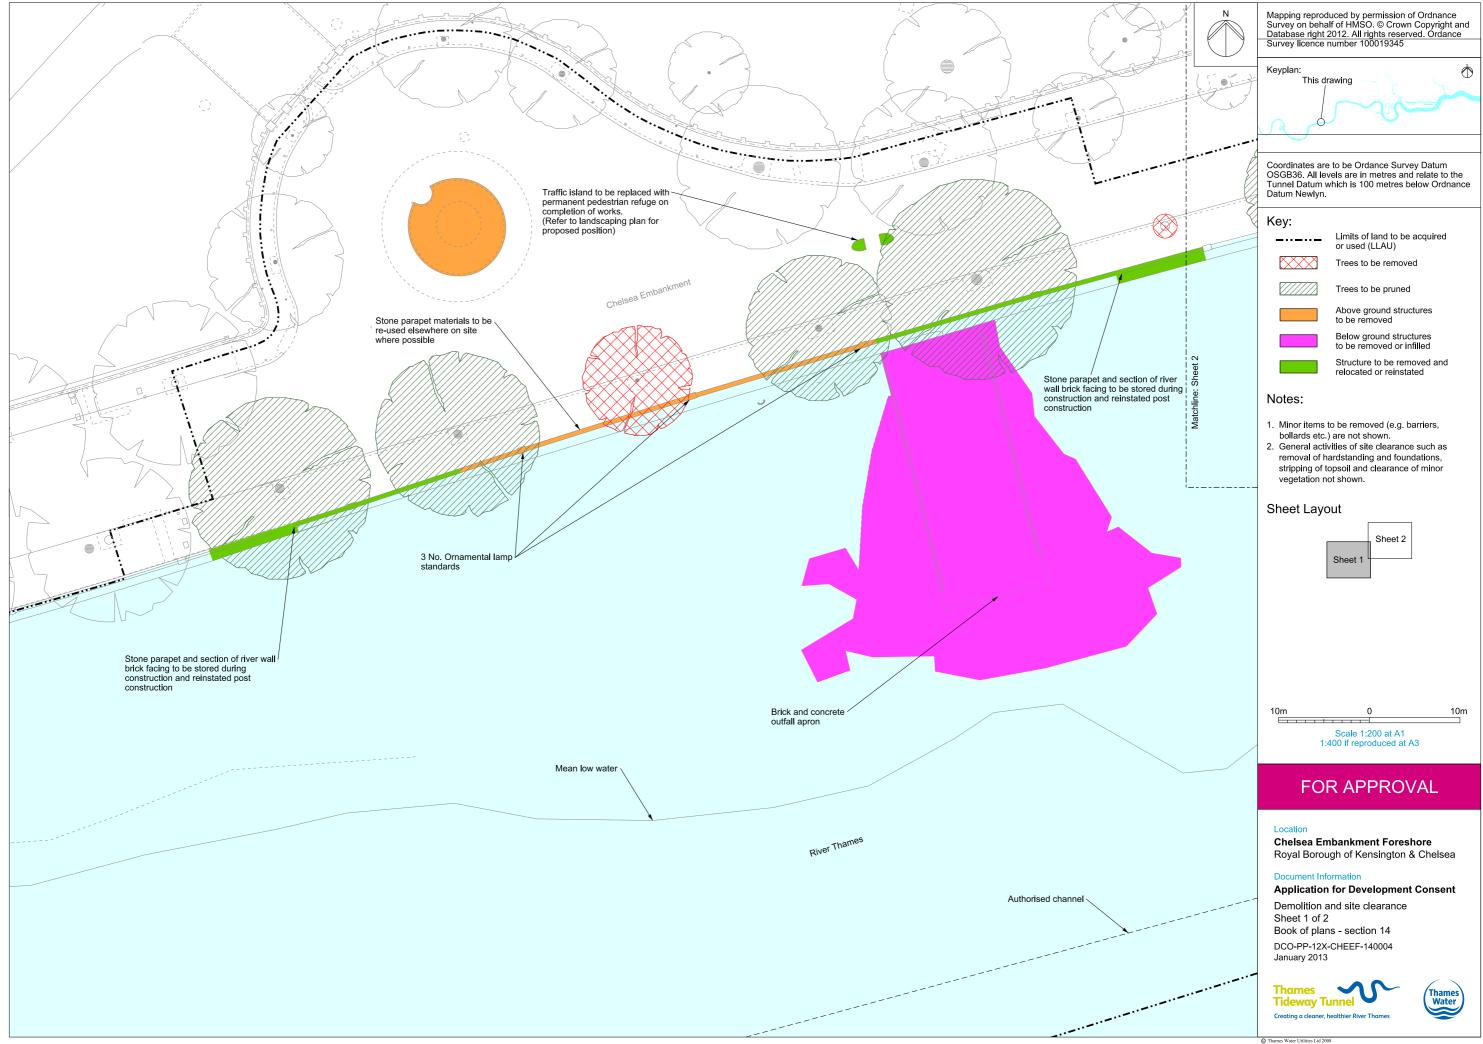

## List of Volumes

This volume is Volume 3

| Drawing Title                                                                | Sheet No. | Drawing number          |
|------------------------------------------------------------------------------|-----------|-------------------------|
| Section 14: Chelsea Embankment Foresho                                       | ore       |                         |
| Location plan                                                                |           | DCO-PP-12X-CHEEF-140001 |
| As existing site features plan                                               |           | DCO-PP-12X-CHEEF-140002 |
| Access plan                                                                  |           | DCO-PP-12X-CHEEF-140003 |
| Demolition and site clearance                                                | 1 of 2    | DCO-PP-12X-CHEEF-140004 |
| Demolition and site clearance                                                | 2 of 2    | DCO-PP-12X-CHEEF-140005 |
| Site works parameter plan                                                    |           | DCO-PP-12X-CHEEF-140006 |
| Site works parameter key plan                                                |           | DCO-PP-12X-CHEEF-140007 |
| Permanent works layout                                                       | 1 of 2    | DCO-PP-12X-CHEEF-140008 |
| Permanent works layout                                                       | 2 of 2    | DCO-PP-12X-CHEEF-140009 |
| Proposed landscape plan                                                      | 1 of 2    | DCO-PP-12X-CHEEF-140010 |
| Proposed landscape plan                                                      | 2 of 2    | DCO-PP-12X-CHEEF-140011 |
| Section AA                                                                   |           | DCO-PP-12X-CHEEF-140012 |
| As existing and proposed south (river) elevation                             |           | DCO-PP-12X-CHEEF-140013 |
| As existing and proposed west elevation                                      |           | DCO-PP-12X-CHEEF-140014 |
| Proposed east elevation                                                      |           | DCO-PP-12X-CHEEF-140015 |
| Proposed north elevation                                                     |           | DCO-PP-12X-CHEEF-140016 |
| Kiosk design intent                                                          |           | DCO-PP-12X-CHEEF-140017 |
| Typical river wall design intent                                             |           | DCO-PP-12X-CHEEF-140018 |
| Construction phases - phase 1 Site setup                                     |           | DCO-PP-12X-CHEEF-140019 |
| Construction phases - phase 2 Shaft                                          |           | DCO-PP-12X-CHEEF-140020 |
| construction and tunnelling<br>Construction phases - phase 3 Construction of |           |                         |
| other structures                                                             |           | DCO-PP-12X-CHEEF-140021 |
| Construction phases - phase 4 Site<br>demobilisation                         |           | DCO-PP-12X-CHEEF-140022 |
| Highway layout during construction (Utility diversion phase)*                |           | DCO-PP-12X-CHEEF-140027 |
| Highway layout during construction - Phase 1 - 2*                            |           | DCO-PP-12X-CHEEF-140028 |
| Highway layout during construction - Phase 3*                                |           | DCO-PP-12X-CHEEF-140029 |
| Highway layout during construction - Bull ring resurfacing*                  |           | DCO-PP-12X-CHEEF-140030 |
| Permanent highway layout*                                                    |           | DCO-PP-12X-CHEEF-140031 |