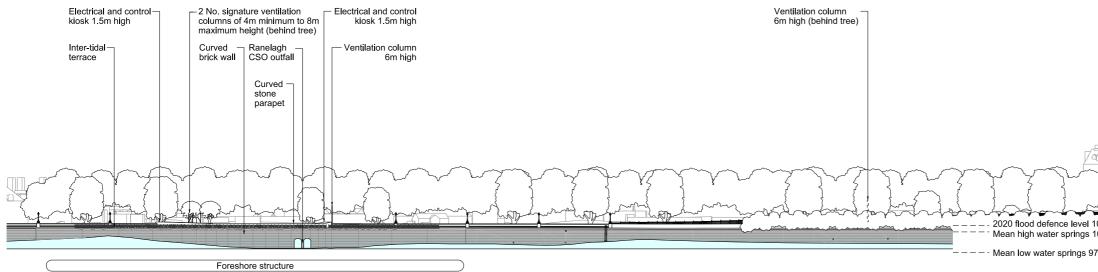

## List of Volumes

This volume is Volume 3

| Drawing Title                                                                | Sheet No. | Drawing number          |
|------------------------------------------------------------------------------|-----------|-------------------------|
| Section 14: Chelsea Embankment Foresho                                       | ore       |                         |
| Location plan                                                                |           | DCO-PP-12X-CHEEF-140001 |
| As existing site features plan                                               |           | DCO-PP-12X-CHEEF-140002 |
| Access plan                                                                  |           | DCO-PP-12X-CHEEF-140003 |
| Demolition and site clearance                                                | 1 of 2    | DCO-PP-12X-CHEEF-140004 |
| Demolition and site clearance                                                | 2 of 2    | DCO-PP-12X-CHEEF-140005 |
| Site works parameter plan                                                    |           | DCO-PP-12X-CHEEF-140006 |
| Site works parameter key plan                                                |           | DCO-PP-12X-CHEEF-140007 |
| Permanent works layout                                                       | 1 of 2    | DCO-PP-12X-CHEEF-140008 |
| Permanent works layout                                                       | 2 of 2    | DCO-PP-12X-CHEEF-140009 |
| Proposed landscape plan                                                      | 1 of 2    | DCO-PP-12X-CHEEF-140010 |
| Proposed landscape plan                                                      | 2 of 2    | DCO-PP-12X-CHEEF-140011 |
| Section AA                                                                   |           | DCO-PP-12X-CHEEF-140012 |
| As existing and proposed south (river) elevation                             |           | DCO-PP-12X-CHEEF-140013 |
| As existing and proposed west elevation                                      |           | DCO-PP-12X-CHEEF-140014 |
| Proposed east elevation                                                      |           | DCO-PP-12X-CHEEF-140015 |
| Proposed north elevation                                                     |           | DCO-PP-12X-CHEEF-140016 |
| Kiosk design intent                                                          |           | DCO-PP-12X-CHEEF-140017 |
| Typical river wall design intent                                             |           | DCO-PP-12X-CHEEF-140018 |
| Construction phases - phase 1 Site setup                                     |           | DCO-PP-12X-CHEEF-140019 |
| Construction phases - phase 2 Shaft                                          |           | DCO-PP-12X-CHEEF-140020 |
| construction and tunnelling<br>Construction phases - phase 3 Construction of |           |                         |
| other structures                                                             |           | DCO-PP-12X-CHEEF-140021 |
| Construction phases - phase 4 Site<br>demobilisation                         |           | DCO-PP-12X-CHEEF-140022 |
| Highway layout during construction (Utility diversion phase)*                |           | DCO-PP-12X-CHEEF-140027 |
| Highway layout during construction - Phase 1 - 2*                            |           | DCO-PP-12X-CHEEF-140028 |
| Highway layout during construction - Phase 3*                                |           | DCO-PP-12X-CHEEF-140029 |
| Highway layout during construction - Bull ring resurfacing*                  |           | DCO-PP-12X-CHEEF-140030 |
| Permanent highway layout*                                                    |           | DCO-PP-12X-CHEEF-140031 |

### As existing South (river) elevation

Proposed South (river) elevation

As existing West elevation

Proposed West elevation

East elevation

North elevation