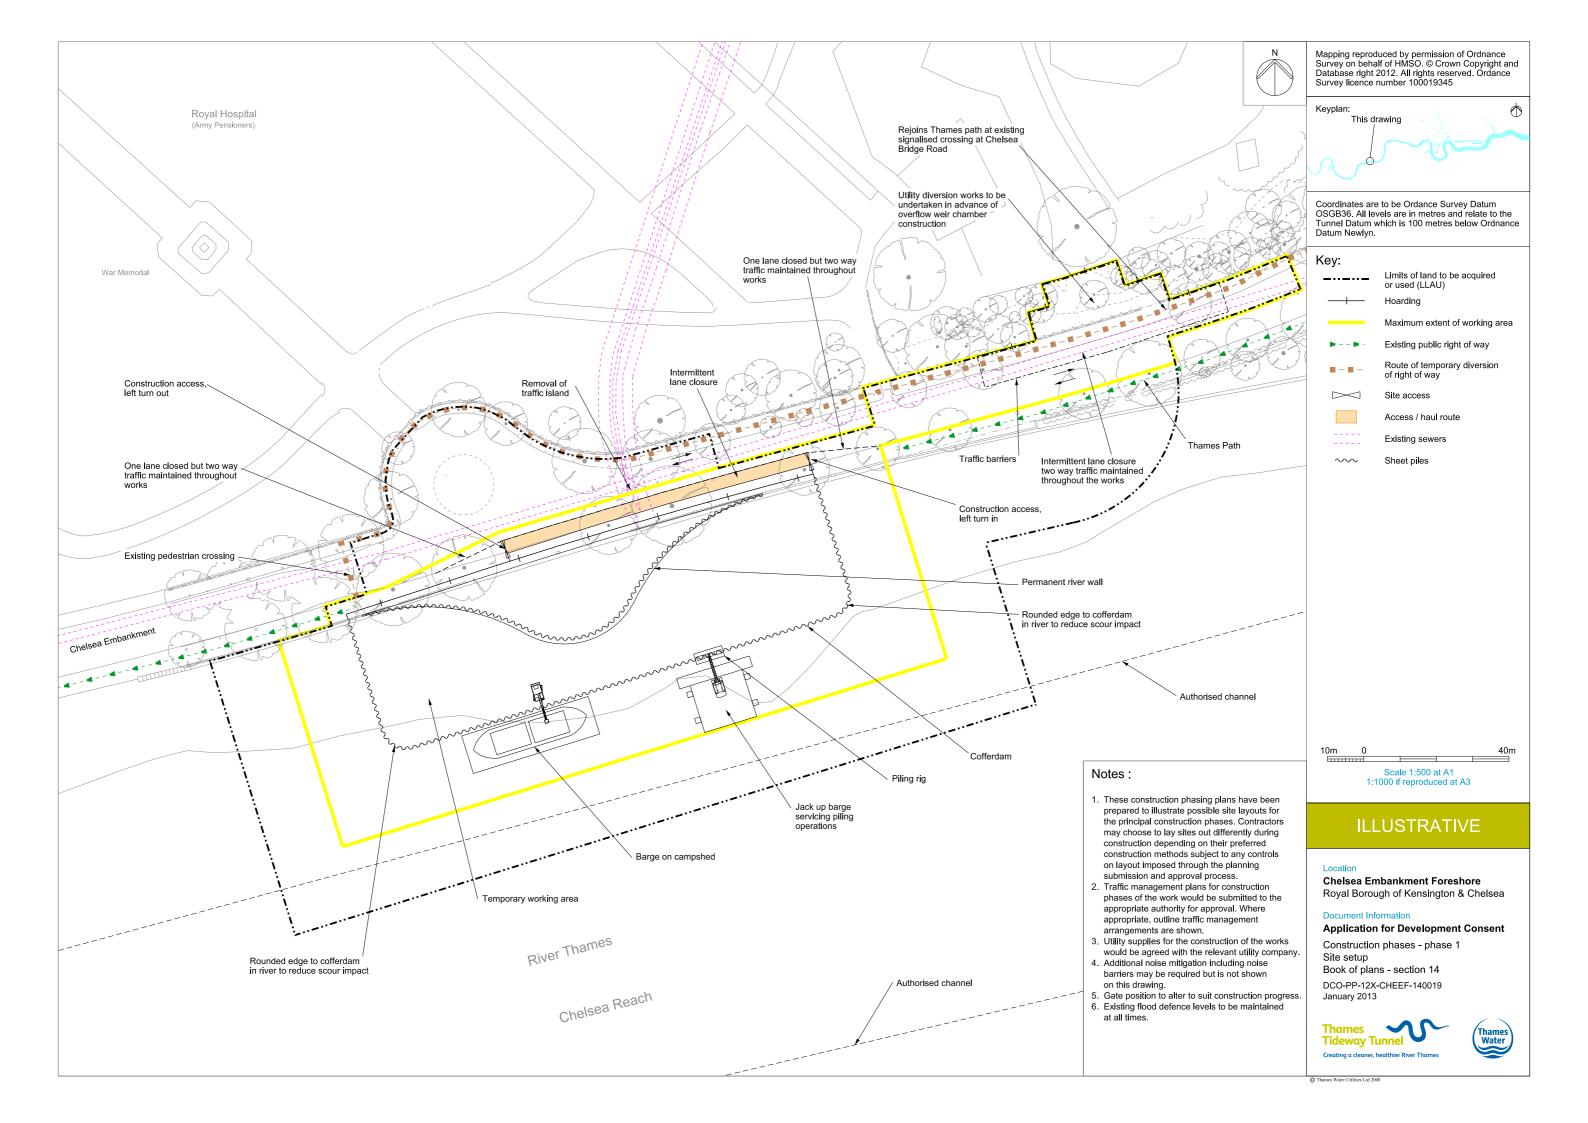

## List of Volumes

This volume is Volume 3

| Drawing Title                                                                | Sheet No. | Drawing number          |
|------------------------------------------------------------------------------|-----------|-------------------------|
| Section 14: Chelsea Embankment Foresho                                       | ore       |                         |
| Location plan                                                                |           | DCO-PP-12X-CHEEF-140001 |
| As existing site features plan                                               |           | DCO-PP-12X-CHEEF-140002 |
| Access plan                                                                  |           | DCO-PP-12X-CHEEF-140003 |
| Demolition and site clearance                                                | 1 of 2    | DCO-PP-12X-CHEEF-140004 |
| Demolition and site clearance                                                | 2 of 2    | DCO-PP-12X-CHEEF-140005 |
| Site works parameter plan                                                    |           | DCO-PP-12X-CHEEF-140006 |
| Site works parameter key plan                                                |           | DCO-PP-12X-CHEEF-140007 |
| Permanent works layout                                                       | 1 of 2    | DCO-PP-12X-CHEEF-140008 |
| Permanent works layout                                                       | 2 of 2    | DCO-PP-12X-CHEEF-140009 |
| Proposed landscape plan                                                      | 1 of 2    | DCO-PP-12X-CHEEF-140010 |
| Proposed landscape plan                                                      | 2 of 2    | DCO-PP-12X-CHEEF-140011 |
| Section AA                                                                   |           | DCO-PP-12X-CHEEF-140012 |
| As existing and proposed south (river) elevation                             |           | DCO-PP-12X-CHEEF-140013 |
| As existing and proposed west elevation                                      |           | DCO-PP-12X-CHEEF-140014 |
| Proposed east elevation                                                      |           | DCO-PP-12X-CHEEF-140015 |
| Proposed north elevation                                                     |           | DCO-PP-12X-CHEEF-140016 |
| Kiosk design intent                                                          |           | DCO-PP-12X-CHEEF-140017 |
| Typical river wall design intent                                             |           | DCO-PP-12X-CHEEF-140018 |
| Construction phases - phase 1 Site setup                                     |           | DCO-PP-12X-CHEEF-140019 |
| Construction phases - phase 2 Shaft                                          |           | DCO-PP-12X-CHEEF-140020 |
| construction and tunnelling<br>Construction phases - phase 3 Construction of |           |                         |
| other structures                                                             |           | DCO-PP-12X-CHEEF-140021 |
| Construction phases - phase 4 Site<br>demobilisation                         |           | DCO-PP-12X-CHEEF-140022 |
| Highway layout during construction (Utility diversion phase)*                |           | DCO-PP-12X-CHEEF-140027 |
| Highway layout during construction - Phase 1 - 2*                            |           | DCO-PP-12X-CHEEF-140028 |
| Highway layout during construction - Phase 3*                                |           | DCO-PP-12X-CHEEF-140029 |
| Highway layout during construction - Bull ring resurfacing*                  |           | DCO-PP-12X-CHEEF-140030 |
| Permanent highway layout*                                                    |           | DCO-PP-12X-CHEEF-140031 |