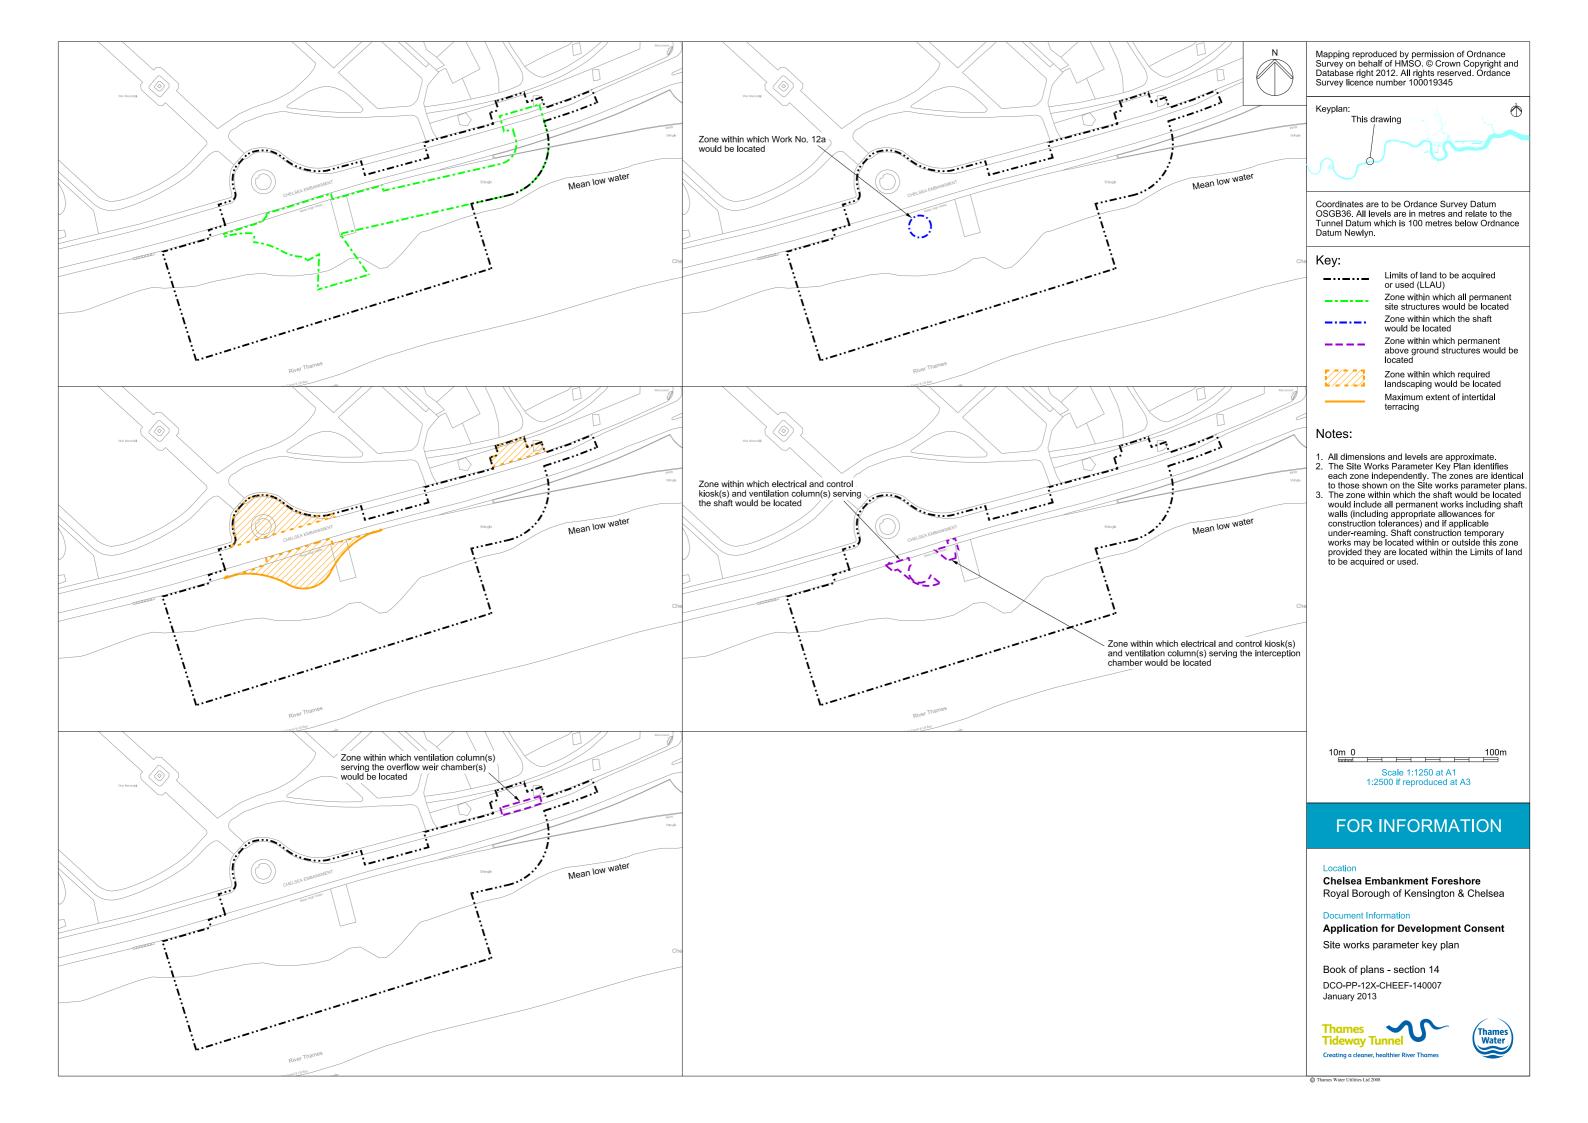

## List of Volumes

This volume is Volume 3

| Drawing Title                                                                | Sheet No. | Drawing number          |
|------------------------------------------------------------------------------|-----------|-------------------------|
| Section 14: Chelsea Embankment Foresho                                       | ore       |                         |
| Location plan                                                                |           | DCO-PP-12X-CHEEF-140001 |
| As existing site features plan                                               |           | DCO-PP-12X-CHEEF-140002 |
| Access plan                                                                  |           | DCO-PP-12X-CHEEF-140003 |
| Demolition and site clearance                                                | 1 of 2    | DCO-PP-12X-CHEEF-140004 |
| Demolition and site clearance                                                | 2 of 2    | DCO-PP-12X-CHEEF-140005 |
| Site works parameter plan                                                    |           | DCO-PP-12X-CHEEF-140006 |
| Site works parameter key plan                                                |           | DCO-PP-12X-CHEEF-140007 |
| Permanent works layout                                                       | 1 of 2    | DCO-PP-12X-CHEEF-140008 |
| Permanent works layout                                                       | 2 of 2    | DCO-PP-12X-CHEEF-140009 |
| Proposed landscape plan                                                      | 1 of 2    | DCO-PP-12X-CHEEF-140010 |
| Proposed landscape plan                                                      | 2 of 2    | DCO-PP-12X-CHEEF-140011 |
| Section AA                                                                   |           | DCO-PP-12X-CHEEF-140012 |
| As existing and proposed south (river) elevation                             |           | DCO-PP-12X-CHEEF-140013 |
| As existing and proposed west elevation                                      |           | DCO-PP-12X-CHEEF-140014 |
| Proposed east elevation                                                      |           | DCO-PP-12X-CHEEF-140015 |
| Proposed north elevation                                                     |           | DCO-PP-12X-CHEEF-140016 |
| Kiosk design intent                                                          |           | DCO-PP-12X-CHEEF-140017 |
| Typical river wall design intent                                             |           | DCO-PP-12X-CHEEF-140018 |
| Construction phases - phase 1 Site setup                                     |           | DCO-PP-12X-CHEEF-140019 |
| Construction phases - phase 2 Shaft                                          |           | DCO-PP-12X-CHEEF-140020 |
| construction and tunnelling<br>Construction phases - phase 3 Construction of |           |                         |
| other structures                                                             |           | DCO-PP-12X-CHEEF-140021 |
| Construction phases - phase 4 Site<br>demobilisation                         |           | DCO-PP-12X-CHEEF-140022 |
| Highway layout during construction (Utility diversion phase)*                |           | DCO-PP-12X-CHEEF-140027 |
| Highway layout during construction - Phase 1 - 2*                            |           | DCO-PP-12X-CHEEF-140028 |
| Highway layout during construction - Phase 3*                                |           | DCO-PP-12X-CHEEF-140029 |
| Highway layout during construction - Bull ring resurfacing*                  |           | DCO-PP-12X-CHEEF-140030 |
| Permanent highway layout*                                                    |           | DCO-PP-12X-CHEEF-140031 |