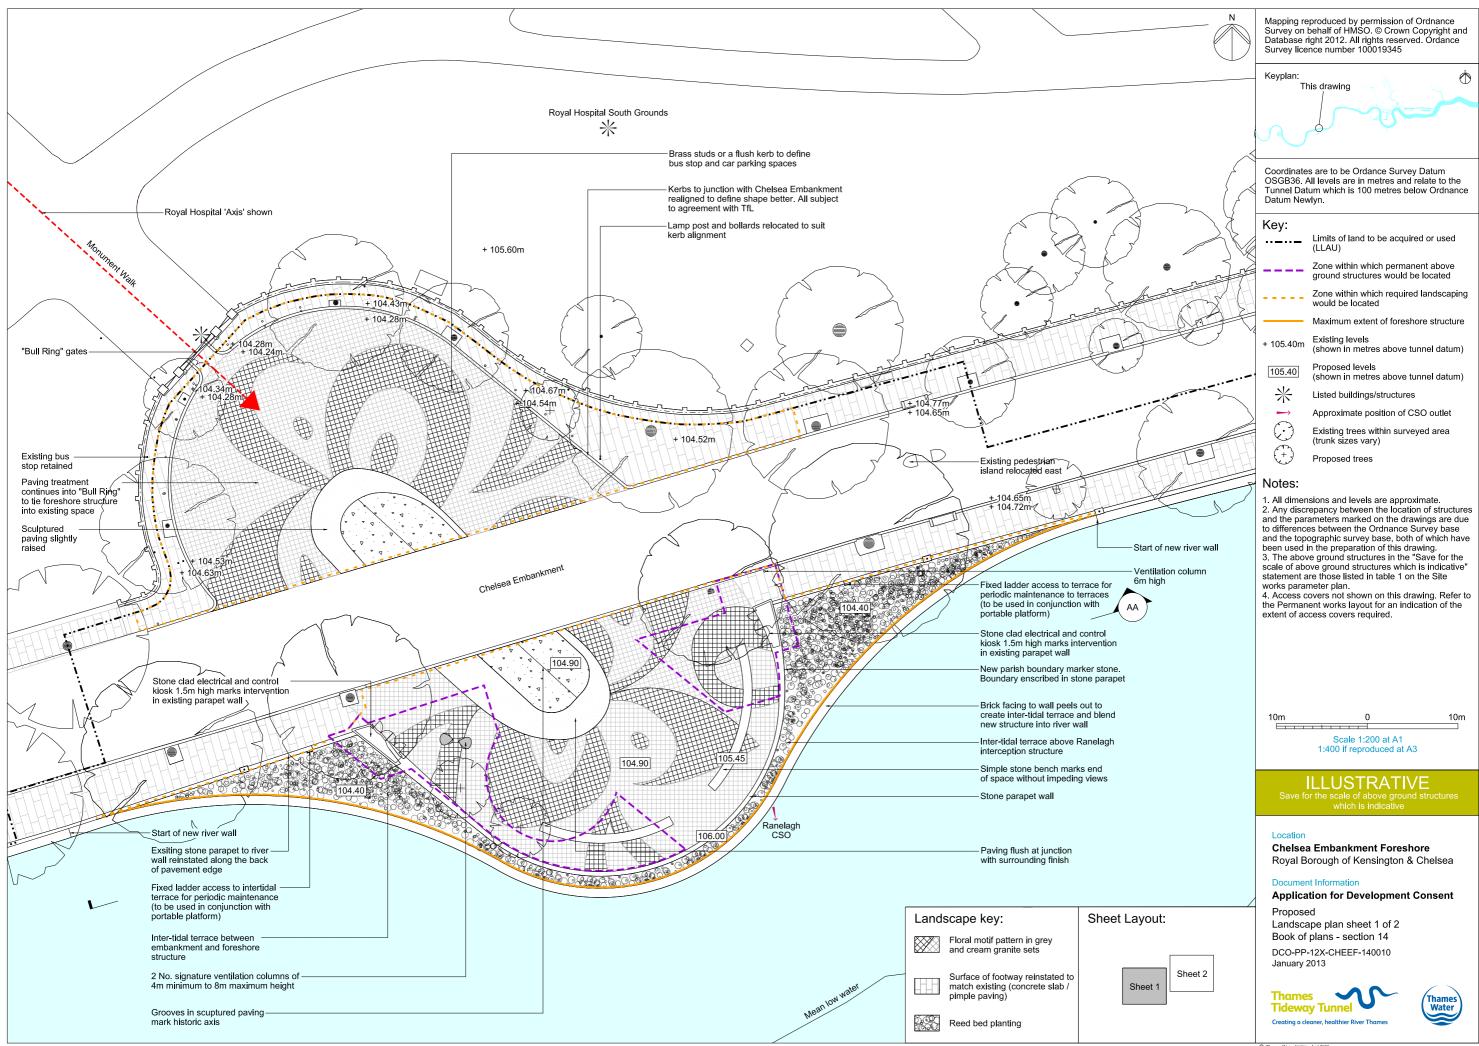

## List of Volumes

This volume is Volume 3

| Drawing Title                                                                | Sheet No. | Drawing number          |
|------------------------------------------------------------------------------|-----------|-------------------------|
| Section 14: Chelsea Embankment Foresho                                       | ore       |                         |
| Location plan                                                                |           | DCO-PP-12X-CHEEF-140001 |
| As existing site features plan                                               |           | DCO-PP-12X-CHEEF-140002 |
| Access plan                                                                  |           | DCO-PP-12X-CHEEF-140003 |
| Demolition and site clearance                                                | 1 of 2    | DCO-PP-12X-CHEEF-140004 |
| Demolition and site clearance                                                | 2 of 2    | DCO-PP-12X-CHEEF-140005 |
| Site works parameter plan                                                    |           | DCO-PP-12X-CHEEF-140006 |
| Site works parameter key plan                                                |           | DCO-PP-12X-CHEEF-140007 |
| Permanent works layout                                                       | 1 of 2    | DCO-PP-12X-CHEEF-140008 |
| Permanent works layout                                                       | 2 of 2    | DCO-PP-12X-CHEEF-140009 |
| Proposed landscape plan                                                      | 1 of 2    | DCO-PP-12X-CHEEF-140010 |
| Proposed landscape plan                                                      | 2 of 2    | DCO-PP-12X-CHEEF-140011 |
| Section AA                                                                   |           | DCO-PP-12X-CHEEF-140012 |
| As existing and proposed south (river) elevation                             |           | DCO-PP-12X-CHEEF-140013 |
| As existing and proposed west elevation                                      |           | DCO-PP-12X-CHEEF-140014 |
| Proposed east elevation                                                      |           | DCO-PP-12X-CHEEF-140015 |
| Proposed north elevation                                                     |           | DCO-PP-12X-CHEEF-140016 |
| Kiosk design intent                                                          |           | DCO-PP-12X-CHEEF-140017 |
| Typical river wall design intent                                             |           | DCO-PP-12X-CHEEF-140018 |
| Construction phases - phase 1 Site setup                                     |           | DCO-PP-12X-CHEEF-140019 |
| Construction phases - phase 2 Shaft                                          |           | DCO-PP-12X-CHEEF-140020 |
| construction and tunnelling<br>Construction phases - phase 3 Construction of |           |                         |
| other structures                                                             |           | DCO-PP-12X-CHEEF-140021 |
| Construction phases - phase 4 Site<br>demobilisation                         |           | DCO-PP-12X-CHEEF-140022 |
| Highway layout during construction (Utility diversion phase)*                |           | DCO-PP-12X-CHEEF-140027 |
| Highway layout during construction - Phase 1 - 2*                            |           | DCO-PP-12X-CHEEF-140028 |
| Highway layout during construction - Phase 3*                                |           | DCO-PP-12X-CHEEF-140029 |
| Highway layout during construction - Bull ring resurfacing*                  |           | DCO-PP-12X-CHEEF-140030 |
| Permanent highway layout*                                                    |           | DCO-PP-12X-CHEEF-140031 |