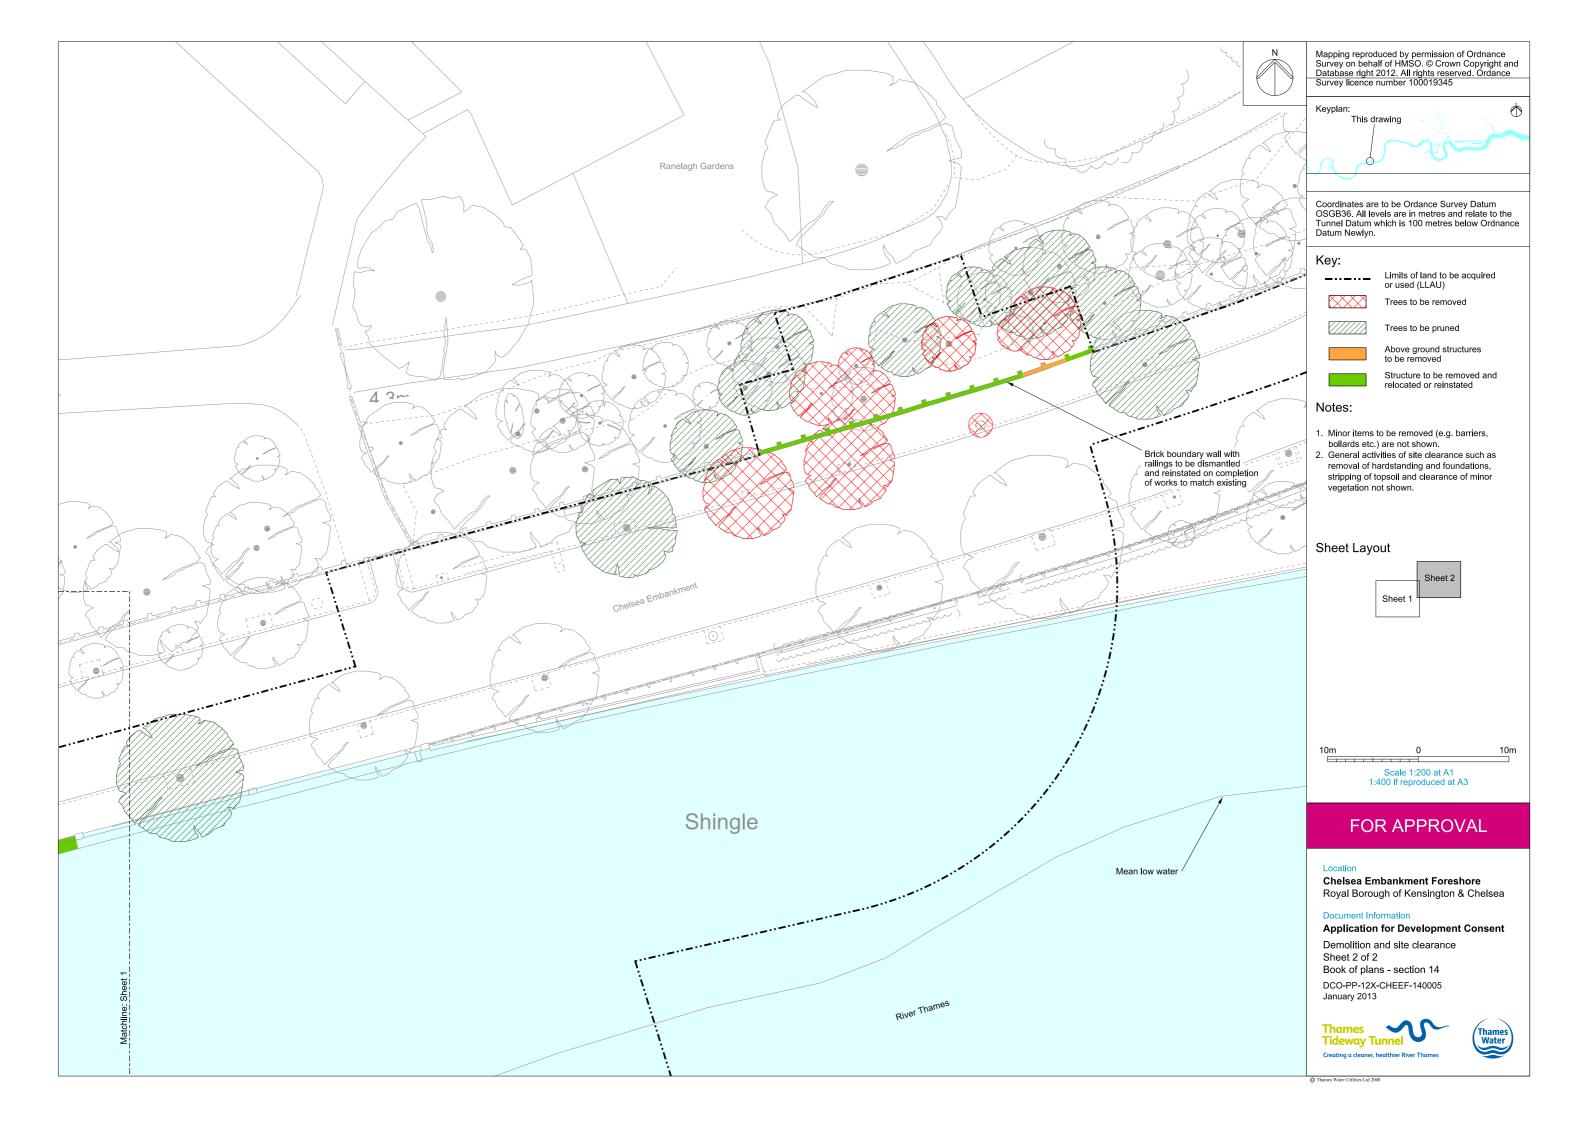

## List of Volumes

This volume is Volume 3

| Drawing Title                                                                | Sheet No. | Drawing number          |
|------------------------------------------------------------------------------|-----------|-------------------------|
| Section 14: Chelsea Embankment Foresho                                       | ore       |                         |
| Location plan                                                                |           | DCO-PP-12X-CHEEF-140001 |
| As existing site features plan                                               |           | DCO-PP-12X-CHEEF-140002 |
| Access plan                                                                  |           | DCO-PP-12X-CHEEF-140003 |
| Demolition and site clearance                                                | 1 of 2    | DCO-PP-12X-CHEEF-140004 |
| Demolition and site clearance                                                | 2 of 2    | DCO-PP-12X-CHEEF-140005 |
| Site works parameter plan                                                    |           | DCO-PP-12X-CHEEF-140006 |
| Site works parameter key plan                                                |           | DCO-PP-12X-CHEEF-140007 |
| Permanent works layout                                                       | 1 of 2    | DCO-PP-12X-CHEEF-140008 |
| Permanent works layout                                                       | 2 of 2    | DCO-PP-12X-CHEEF-140009 |
| Proposed landscape plan                                                      | 1 of 2    | DCO-PP-12X-CHEEF-140010 |
| Proposed landscape plan                                                      | 2 of 2    | DCO-PP-12X-CHEEF-140011 |
| Section AA                                                                   |           | DCO-PP-12X-CHEEF-140012 |
| As existing and proposed south (river) elevation                             |           | DCO-PP-12X-CHEEF-140013 |
| As existing and proposed west elevation                                      |           | DCO-PP-12X-CHEEF-140014 |
| Proposed east elevation                                                      |           | DCO-PP-12X-CHEEF-140015 |
| Proposed north elevation                                                     |           | DCO-PP-12X-CHEEF-140016 |
| Kiosk design intent                                                          |           | DCO-PP-12X-CHEEF-140017 |
| Typical river wall design intent                                             |           | DCO-PP-12X-CHEEF-140018 |
| Construction phases - phase 1 Site setup                                     |           | DCO-PP-12X-CHEEF-140019 |
| Construction phases - phase 2 Shaft                                          |           | DCO-PP-12X-CHEEF-140020 |
| construction and tunnelling<br>Construction phases - phase 3 Construction of |           |                         |
| other structures                                                             |           | DCO-PP-12X-CHEEF-140021 |
| Construction phases - phase 4 Site<br>demobilisation                         |           | DCO-PP-12X-CHEEF-140022 |
| Highway layout during construction (Utility diversion phase)*                |           | DCO-PP-12X-CHEEF-140027 |
| Highway layout during construction - Phase 1 - 2*                            |           | DCO-PP-12X-CHEEF-140028 |
| Highway layout during construction - Phase 3*                                |           | DCO-PP-12X-CHEEF-140029 |
| Highway layout during construction - Bull ring resurfacing*                  |           | DCO-PP-12X-CHEEF-140030 |
| Permanent highway layout*                                                    |           | DCO-PP-12X-CHEEF-140031 |