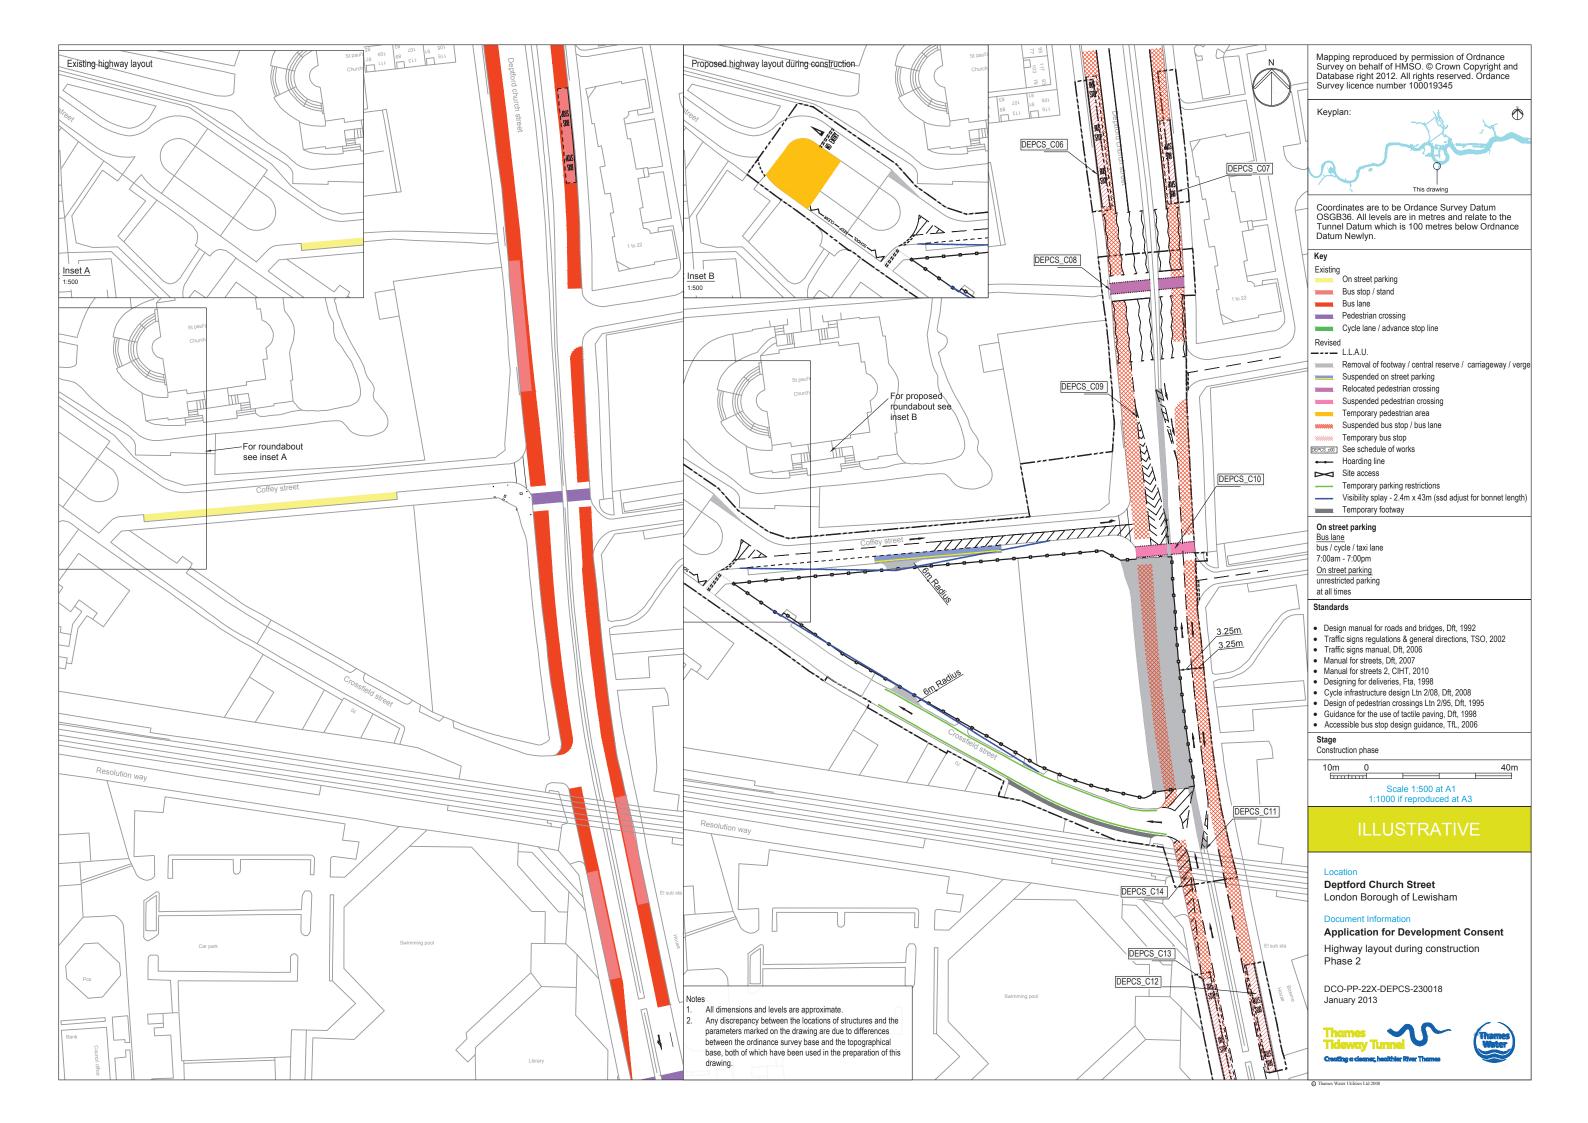

## Volume 5

| Drawing Title                                                   | Sheet No. | Drawing number          |  |  |  |
|-----------------------------------------------------------------|-----------|-------------------------|--|--|--|
| Section 23: Deptford Church Street                              |           |                         |  |  |  |
| Location plan                                                   |           | DCO-PP-22X-DEPCS-230001 |  |  |  |
| As existing site features plan                                  |           | DCO-PP-22X-DEPCS-230002 |  |  |  |
| Access plan                                                     |           | DCO-PP-22X-DEPCS-230003 |  |  |  |
| Demolition and site clearance                                   |           | DCO-PP-22X-DEPCS-230004 |  |  |  |
| Site works parameter plan                                       |           | DCO-PP-22X-DEPCS-230005 |  |  |  |
| Site works parameter key plan                                   |           | DCO-PP-22X-DEPCS-230006 |  |  |  |
| Permanent works layout                                          |           | DCO-PP-22X-DEPCS-230007 |  |  |  |
| Proposed landscape plan                                         |           | DCO-PP-22X-DEPCS-230008 |  |  |  |
| Section AA                                                      |           | DCO-PP-22X-DEPCS-230009 |  |  |  |
| As existing and proposed east elevation                         |           | DCO-PP-22X-DEPCS-230010 |  |  |  |
| As existing and proposed south elevation                        |           | DCO-PP-22X-DEPCS-230011 |  |  |  |
| Kiosk design intent                                             |           | DCO-PP-22X-DEPCS-230012 |  |  |  |
| Construction phases - phase 1 Site setup and shaft construction |           | DCO-PP-22X-DEPCS-230013 |  |  |  |
| Construction phases - phase 2 Construction of other structures  |           | DCO-PP-22X-DEPCS-230014 |  |  |  |
| Highway layout during construction - Phase 1*                   |           | DCO-PP-22X-DEPCS-230017 |  |  |  |
| Highway layout during construction - Phase 2*                   |           | DCO-PP-22X-DEPCS-230018 |  |  |  |
| Permanent highway layout*                                       |           | DCO-PP-22X-DEPCS-230019 |  |  |  |