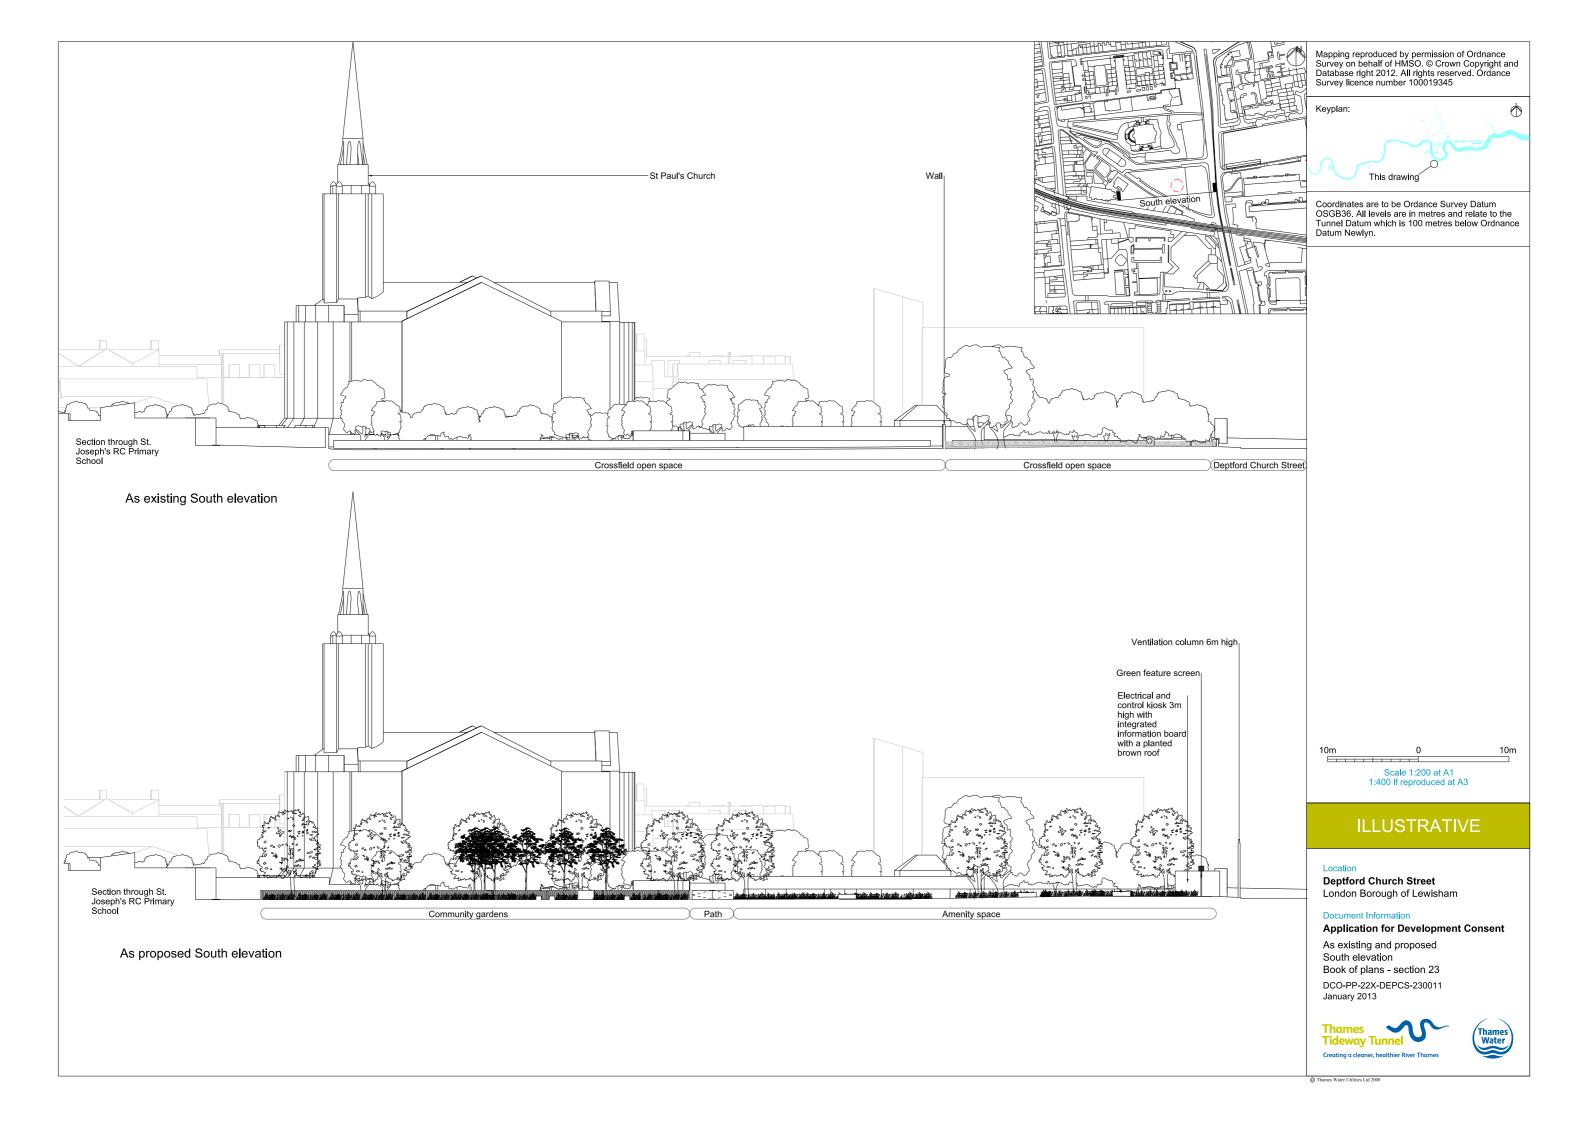

## Volume 5

| Drawing Title                                                   | Sheet No. | Drawing number          |  |  |  |
|-----------------------------------------------------------------|-----------|-------------------------|--|--|--|
| Section 23: Deptford Church Street                              |           |                         |  |  |  |
| Location plan                                                   |           | DCO-PP-22X-DEPCS-230001 |  |  |  |
| As existing site features plan                                  |           | DCO-PP-22X-DEPCS-230002 |  |  |  |
| Access plan                                                     |           | DCO-PP-22X-DEPCS-230003 |  |  |  |
| Demolition and site clearance                                   |           | DCO-PP-22X-DEPCS-230004 |  |  |  |
| Site works parameter plan                                       |           | DCO-PP-22X-DEPCS-230005 |  |  |  |
| Site works parameter key plan                                   |           | DCO-PP-22X-DEPCS-230006 |  |  |  |
| Permanent works layout                                          |           | DCO-PP-22X-DEPCS-230007 |  |  |  |
| Proposed landscape plan                                         |           | DCO-PP-22X-DEPCS-230008 |  |  |  |
| Section AA                                                      |           | DCO-PP-22X-DEPCS-230009 |  |  |  |
| As existing and proposed east elevation                         |           | DCO-PP-22X-DEPCS-230010 |  |  |  |
| As existing and proposed south elevation                        |           | DCO-PP-22X-DEPCS-230011 |  |  |  |
| Kiosk design intent                                             |           | DCO-PP-22X-DEPCS-230012 |  |  |  |
| Construction phases - phase 1 Site setup and shaft construction |           | DCO-PP-22X-DEPCS-230013 |  |  |  |
| Construction phases - phase 2 Construction of other structures  |           | DCO-PP-22X-DEPCS-230014 |  |  |  |
| Highway layout during construction - Phase 1*                   |           | DCO-PP-22X-DEPCS-230017 |  |  |  |
| Highway layout during construction - Phase 2*                   |           | DCO-PP-22X-DEPCS-230018 |  |  |  |
| Permanent highway layout*                                       |           | DCO-PP-22X-DEPCS-230019 |  |  |  |