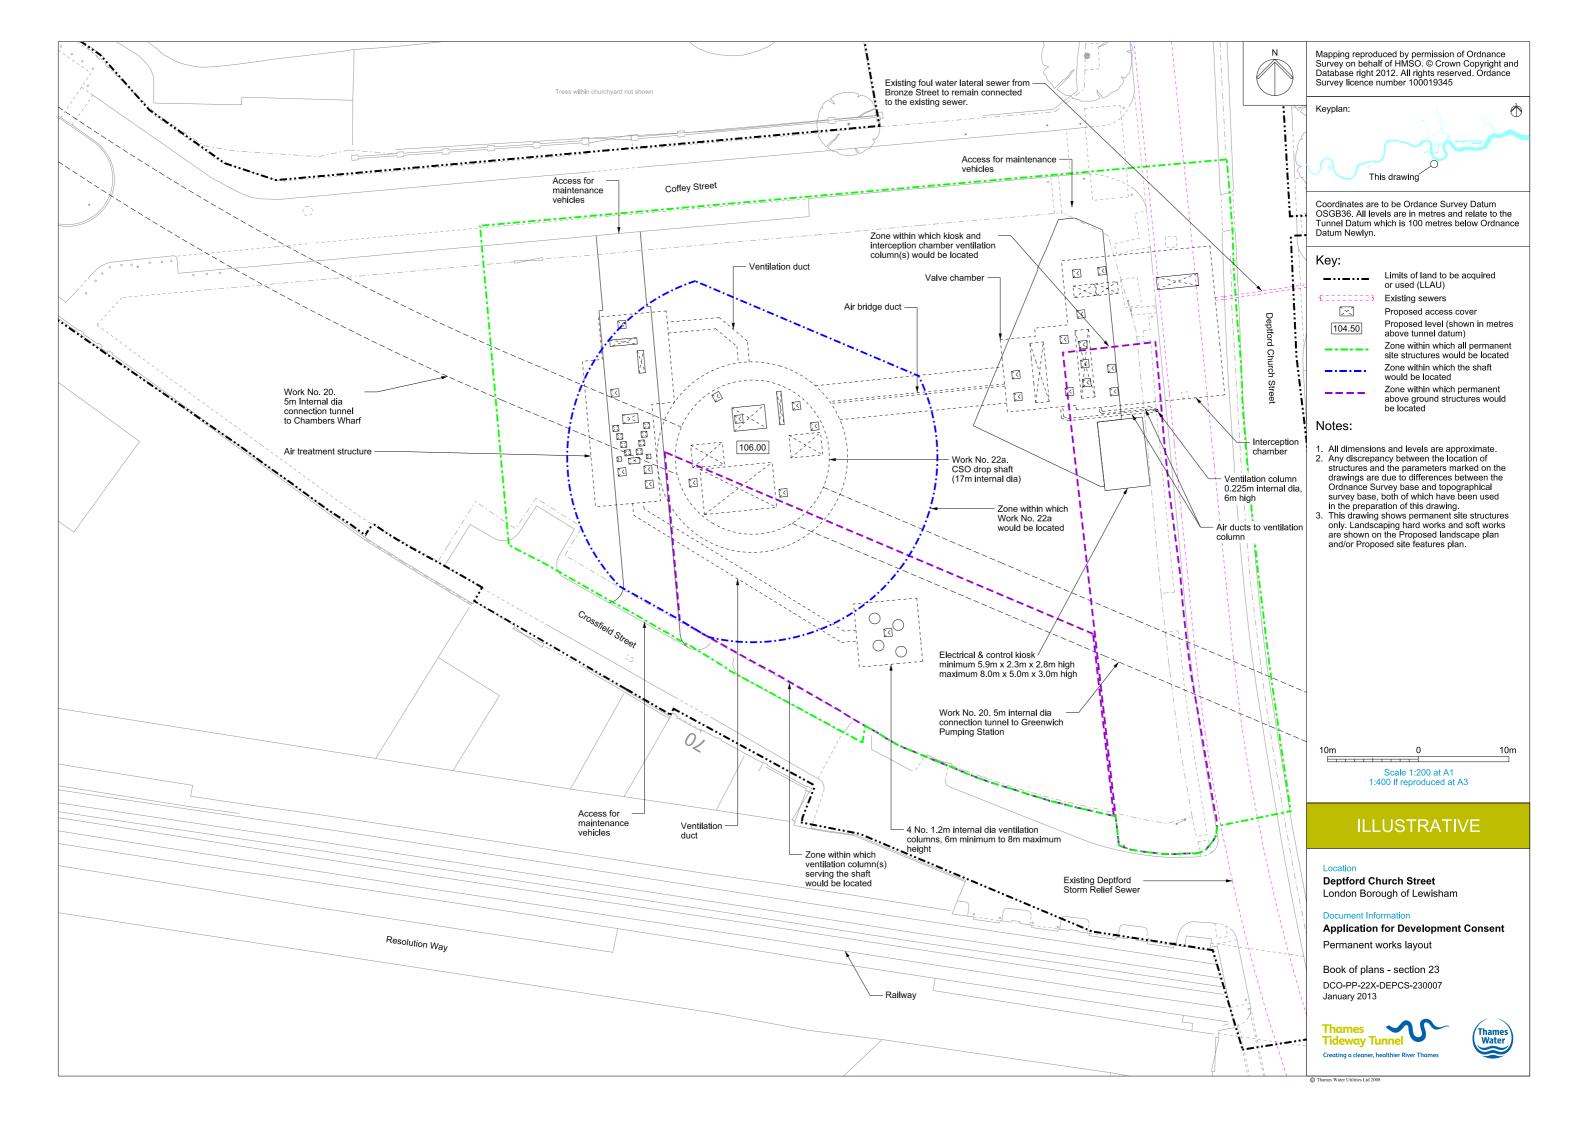

## Volume 5

| Drawing Title                                                   | Sheet No. | Drawing number          |  |  |  |
|-----------------------------------------------------------------|-----------|-------------------------|--|--|--|
| Section 23: Deptford Church Street                              |           |                         |  |  |  |
| Location plan                                                   |           | DCO-PP-22X-DEPCS-230001 |  |  |  |
| As existing site features plan                                  |           | DCO-PP-22X-DEPCS-230002 |  |  |  |
| Access plan                                                     |           | DCO-PP-22X-DEPCS-230003 |  |  |  |
| Demolition and site clearance                                   |           | DCO-PP-22X-DEPCS-230004 |  |  |  |
| Site works parameter plan                                       |           | DCO-PP-22X-DEPCS-230005 |  |  |  |
| Site works parameter key plan                                   |           | DCO-PP-22X-DEPCS-230006 |  |  |  |
| Permanent works layout                                          |           | DCO-PP-22X-DEPCS-230007 |  |  |  |
| Proposed landscape plan                                         |           | DCO-PP-22X-DEPCS-230008 |  |  |  |
| Section AA                                                      |           | DCO-PP-22X-DEPCS-230009 |  |  |  |
| As existing and proposed east elevation                         |           | DCO-PP-22X-DEPCS-230010 |  |  |  |
| As existing and proposed south elevation                        |           | DCO-PP-22X-DEPCS-230011 |  |  |  |
| Kiosk design intent                                             |           | DCO-PP-22X-DEPCS-230012 |  |  |  |
| Construction phases - phase 1 Site setup and shaft construction |           | DCO-PP-22X-DEPCS-230013 |  |  |  |
| Construction phases - phase 2 Construction of other structures  |           | DCO-PP-22X-DEPCS-230014 |  |  |  |
| Highway layout during construction - Phase 1*                   |           | DCO-PP-22X-DEPCS-230017 |  |  |  |
| Highway layout during construction - Phase 2*                   |           | DCO-PP-22X-DEPCS-230018 |  |  |  |
| Permanent highway layout*                                       |           | DCO-PP-22X-DEPCS-230019 |  |  |  |