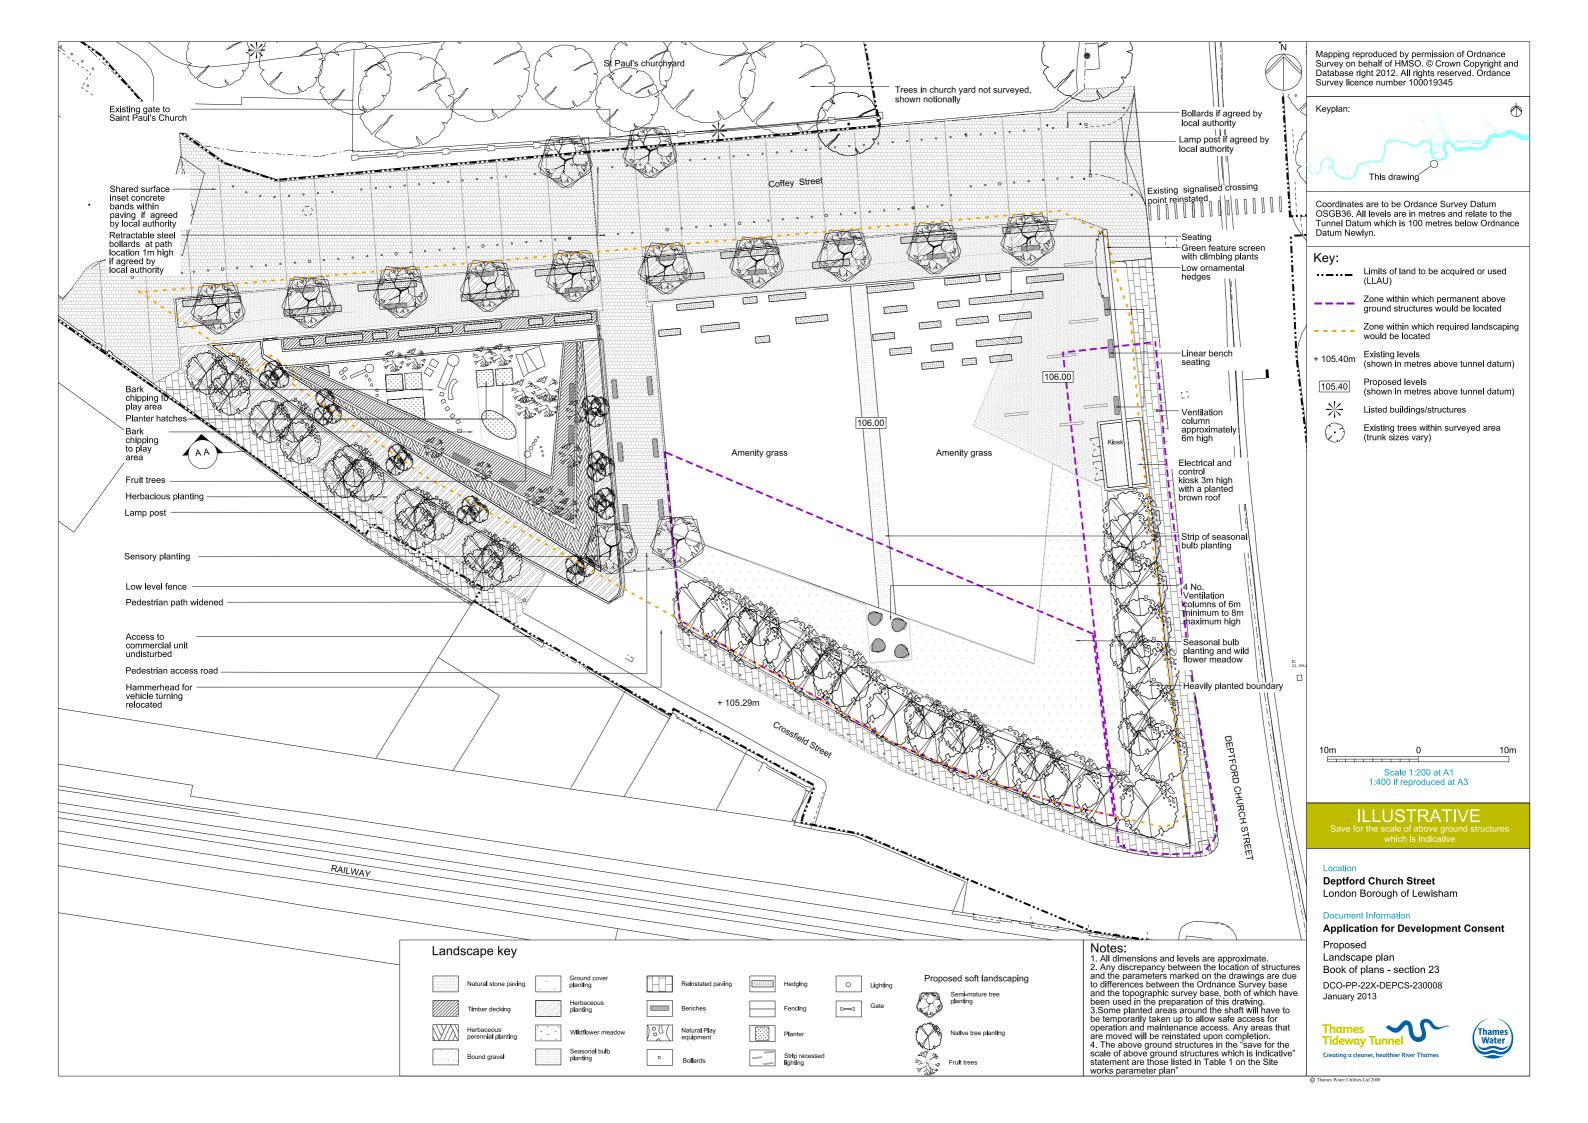

## Volume 5

| Drawing Title                                                   | Sheet No. | Drawing number          |  |  |  |
|-----------------------------------------------------------------|-----------|-------------------------|--|--|--|
| Section 23: Deptford Church Street                              |           |                         |  |  |  |
| Location plan                                                   |           | DCO-PP-22X-DEPCS-230001 |  |  |  |
| As existing site features plan                                  |           | DCO-PP-22X-DEPCS-230002 |  |  |  |
| Access plan                                                     |           | DCO-PP-22X-DEPCS-230003 |  |  |  |
| Demolition and site clearance                                   |           | DCO-PP-22X-DEPCS-230004 |  |  |  |
| Site works parameter plan                                       |           | DCO-PP-22X-DEPCS-230005 |  |  |  |
| Site works parameter key plan                                   |           | DCO-PP-22X-DEPCS-230006 |  |  |  |
| Permanent works layout                                          |           | DCO-PP-22X-DEPCS-230007 |  |  |  |
| Proposed landscape plan                                         |           | DCO-PP-22X-DEPCS-230008 |  |  |  |
| Section AA                                                      |           | DCO-PP-22X-DEPCS-230009 |  |  |  |
| As existing and proposed east elevation                         |           | DCO-PP-22X-DEPCS-230010 |  |  |  |
| As existing and proposed south elevation                        |           | DCO-PP-22X-DEPCS-230011 |  |  |  |
| Kiosk design intent                                             |           | DCO-PP-22X-DEPCS-230012 |  |  |  |
| Construction phases - phase 1 Site setup and shaft construction |           | DCO-PP-22X-DEPCS-230013 |  |  |  |
| Construction phases - phase 2 Construction of other structures  |           | DCO-PP-22X-DEPCS-230014 |  |  |  |
| Highway layout during construction - Phase 1*                   |           | DCO-PP-22X-DEPCS-230017 |  |  |  |
| Highway layout during construction - Phase 2*                   |           | DCO-PP-22X-DEPCS-230018 |  |  |  |
| Permanent highway layout*                                       |           | DCO-PP-22X-DEPCS-230019 |  |  |  |