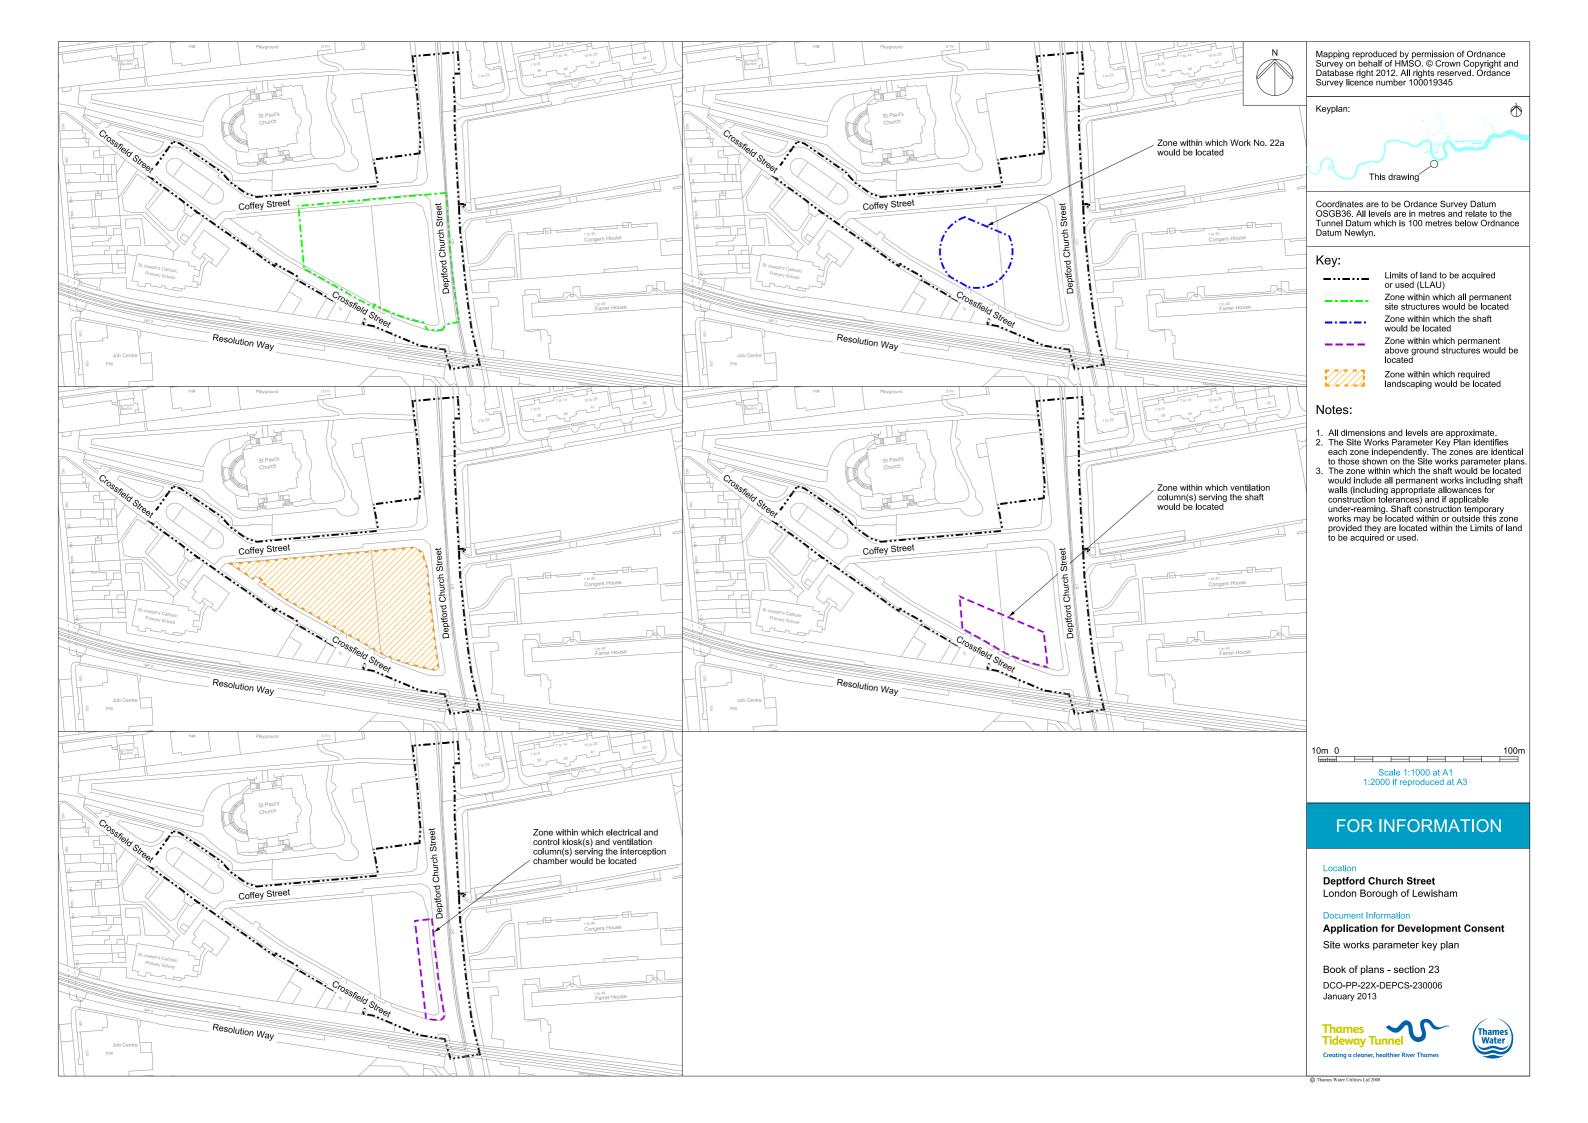

## Volume 5

| Drawing Title                                                   | Sheet No. | Drawing number          |  |  |  |
|-----------------------------------------------------------------|-----------|-------------------------|--|--|--|
| Section 23: Deptford Church Street                              |           |                         |  |  |  |
| Location plan                                                   |           | DCO-PP-22X-DEPCS-230001 |  |  |  |
| As existing site features plan                                  |           | DCO-PP-22X-DEPCS-230002 |  |  |  |
| Access plan                                                     |           | DCO-PP-22X-DEPCS-230003 |  |  |  |
| Demolition and site clearance                                   |           | DCO-PP-22X-DEPCS-230004 |  |  |  |
| Site works parameter plan                                       |           | DCO-PP-22X-DEPCS-230005 |  |  |  |
| Site works parameter key plan                                   |           | DCO-PP-22X-DEPCS-230006 |  |  |  |
| Permanent works layout                                          |           | DCO-PP-22X-DEPCS-230007 |  |  |  |
| Proposed landscape plan                                         |           | DCO-PP-22X-DEPCS-230008 |  |  |  |
| Section AA                                                      |           | DCO-PP-22X-DEPCS-230009 |  |  |  |
| As existing and proposed east elevation                         |           | DCO-PP-22X-DEPCS-230010 |  |  |  |
| As existing and proposed south elevation                        |           | DCO-PP-22X-DEPCS-230011 |  |  |  |
| Kiosk design intent                                             |           | DCO-PP-22X-DEPCS-230012 |  |  |  |
| Construction phases - phase 1 Site setup and shaft construction |           | DCO-PP-22X-DEPCS-230013 |  |  |  |
| Construction phases - phase 2 Construction of other structures  |           | DCO-PP-22X-DEPCS-230014 |  |  |  |
| Highway layout during construction - Phase 1*                   |           | DCO-PP-22X-DEPCS-230017 |  |  |  |
| Highway layout during construction - Phase 2*                   |           | DCO-PP-22X-DEPCS-230018 |  |  |  |
| Permanent highway layout*                                       |           | DCO-PP-22X-DEPCS-230019 |  |  |  |