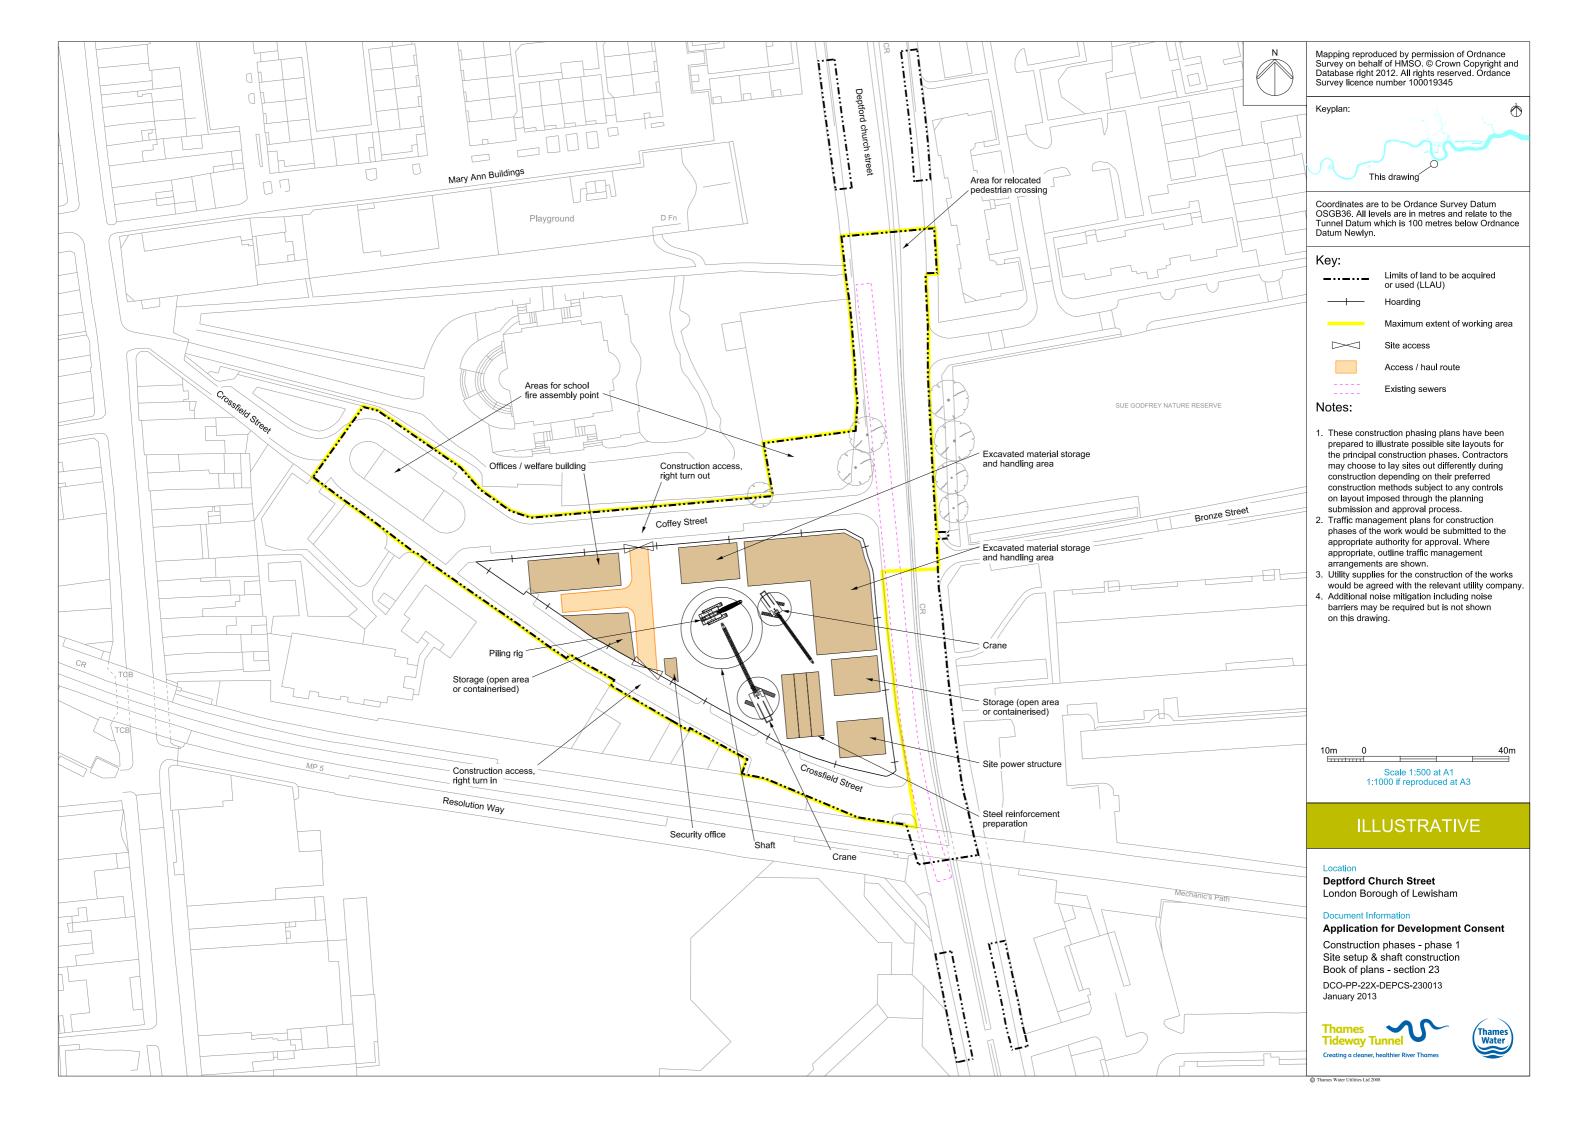

## Volume 5

| Drawing Title                                                   | Sheet No. | Drawing number          |  |  |  |
|-----------------------------------------------------------------|-----------|-------------------------|--|--|--|
| Section 23: Deptford Church Street                              |           |                         |  |  |  |
| Location plan                                                   |           | DCO-PP-22X-DEPCS-230001 |  |  |  |
| As existing site features plan                                  |           | DCO-PP-22X-DEPCS-230002 |  |  |  |
| Access plan                                                     |           | DCO-PP-22X-DEPCS-230003 |  |  |  |
| Demolition and site clearance                                   |           | DCO-PP-22X-DEPCS-230004 |  |  |  |
| Site works parameter plan                                       |           | DCO-PP-22X-DEPCS-230005 |  |  |  |
| Site works parameter key plan                                   |           | DCO-PP-22X-DEPCS-230006 |  |  |  |
| Permanent works layout                                          |           | DCO-PP-22X-DEPCS-230007 |  |  |  |
| Proposed landscape plan                                         |           | DCO-PP-22X-DEPCS-230008 |  |  |  |
| Section AA                                                      |           | DCO-PP-22X-DEPCS-230009 |  |  |  |
| As existing and proposed east elevation                         |           | DCO-PP-22X-DEPCS-230010 |  |  |  |
| As existing and proposed south elevation                        |           | DCO-PP-22X-DEPCS-230011 |  |  |  |
| Kiosk design intent                                             |           | DCO-PP-22X-DEPCS-230012 |  |  |  |
| Construction phases - phase 1 Site setup and shaft construction |           | DCO-PP-22X-DEPCS-230013 |  |  |  |
| Construction phases - phase 2 Construction of other structures  |           | DCO-PP-22X-DEPCS-230014 |  |  |  |
| Highway layout during construction - Phase 1*                   |           | DCO-PP-22X-DEPCS-230017 |  |  |  |
| Highway layout during construction - Phase 2*                   |           | DCO-PP-22X-DEPCS-230018 |  |  |  |
| Permanent highway layout*                                       |           | DCO-PP-22X-DEPCS-230019 |  |  |  |