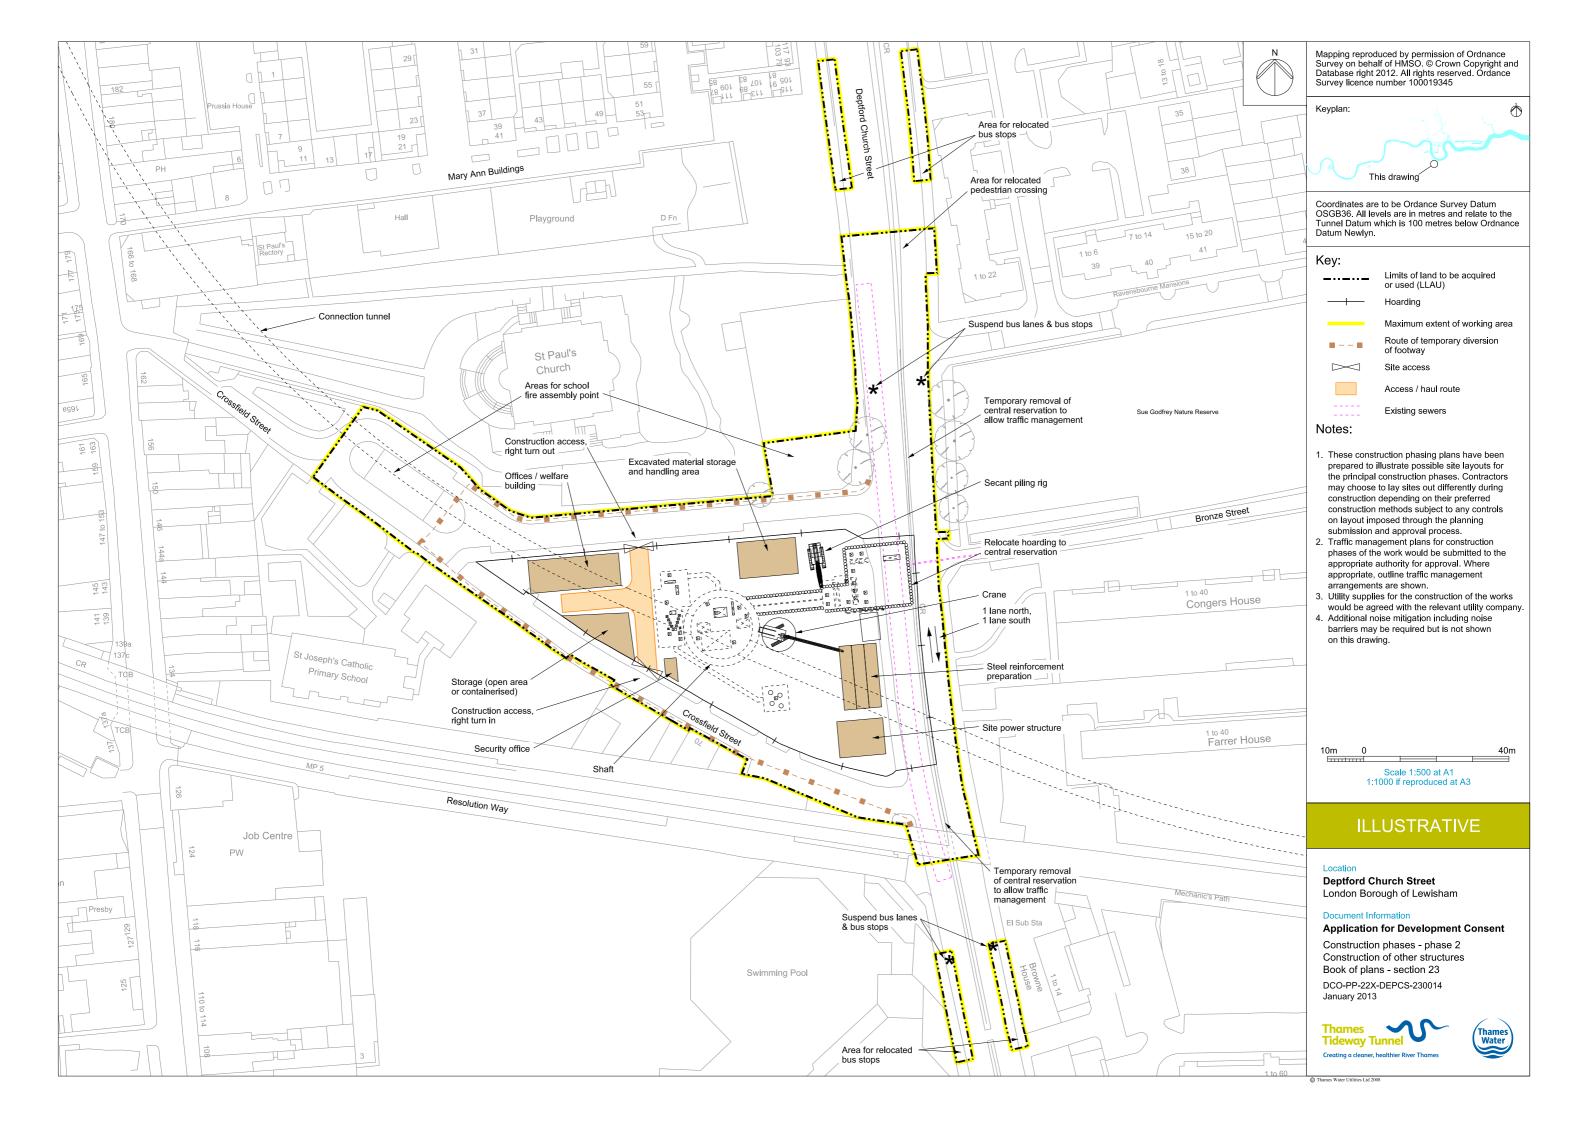

## Volume 5

| Drawing Title                                                   | Sheet No. | Drawing number          |  |  |  |
|-----------------------------------------------------------------|-----------|-------------------------|--|--|--|
| Section 23: Deptford Church Street                              |           |                         |  |  |  |
| Location plan                                                   |           | DCO-PP-22X-DEPCS-230001 |  |  |  |
| As existing site features plan                                  |           | DCO-PP-22X-DEPCS-230002 |  |  |  |
| Access plan                                                     |           | DCO-PP-22X-DEPCS-230003 |  |  |  |
| Demolition and site clearance                                   |           | DCO-PP-22X-DEPCS-230004 |  |  |  |
| Site works parameter plan                                       |           | DCO-PP-22X-DEPCS-230005 |  |  |  |
| Site works parameter key plan                                   |           | DCO-PP-22X-DEPCS-230006 |  |  |  |
| Permanent works layout                                          |           | DCO-PP-22X-DEPCS-230007 |  |  |  |
| Proposed landscape plan                                         |           | DCO-PP-22X-DEPCS-230008 |  |  |  |
| Section AA                                                      |           | DCO-PP-22X-DEPCS-230009 |  |  |  |
| As existing and proposed east elevation                         |           | DCO-PP-22X-DEPCS-230010 |  |  |  |
| As existing and proposed south elevation                        |           | DCO-PP-22X-DEPCS-230011 |  |  |  |
| Kiosk design intent                                             |           | DCO-PP-22X-DEPCS-230012 |  |  |  |
| Construction phases - phase 1 Site setup and shaft construction |           | DCO-PP-22X-DEPCS-230013 |  |  |  |
| Construction phases - phase 2 Construction of other structures  |           | DCO-PP-22X-DEPCS-230014 |  |  |  |
| Highway layout during construction - Phase 1*                   |           | DCO-PP-22X-DEPCS-230017 |  |  |  |
| Highway layout during construction - Phase 2*                   |           | DCO-PP-22X-DEPCS-230018 |  |  |  |
| Permanent highway layout*                                       |           | DCO-PP-22X-DEPCS-230019 |  |  |  |