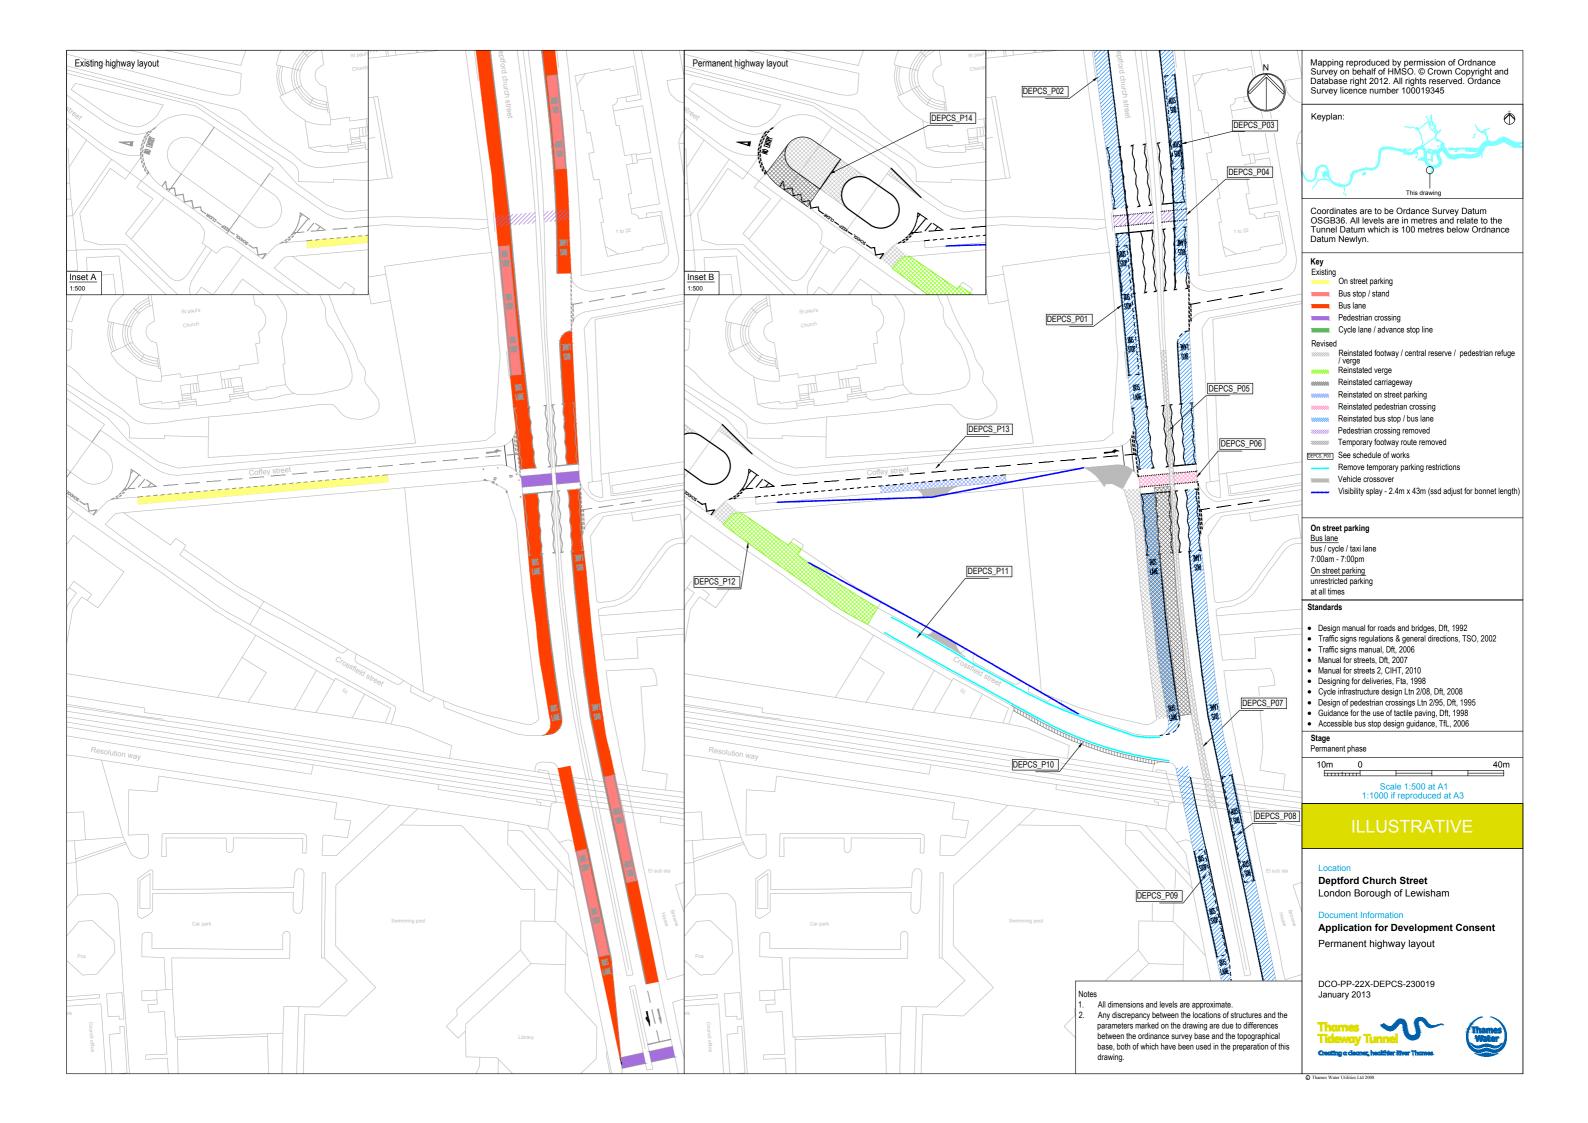

## Volume 5

| Drawing Title                                                   | Sheet No. | Drawing number          |  |  |  |
|-----------------------------------------------------------------|-----------|-------------------------|--|--|--|
| Section 23: Deptford Church Street                              |           |                         |  |  |  |
| Location plan                                                   |           | DCO-PP-22X-DEPCS-230001 |  |  |  |
| As existing site features plan                                  |           | DCO-PP-22X-DEPCS-230002 |  |  |  |
| Access plan                                                     |           | DCO-PP-22X-DEPCS-230003 |  |  |  |
| Demolition and site clearance                                   |           | DCO-PP-22X-DEPCS-230004 |  |  |  |
| Site works parameter plan                                       |           | DCO-PP-22X-DEPCS-230005 |  |  |  |
| Site works parameter key plan                                   |           | DCO-PP-22X-DEPCS-230006 |  |  |  |
| Permanent works layout                                          |           | DCO-PP-22X-DEPCS-230007 |  |  |  |
| Proposed landscape plan                                         |           | DCO-PP-22X-DEPCS-230008 |  |  |  |
| Section AA                                                      |           | DCO-PP-22X-DEPCS-230009 |  |  |  |
| As existing and proposed east elevation                         |           | DCO-PP-22X-DEPCS-230010 |  |  |  |
| As existing and proposed south elevation                        |           | DCO-PP-22X-DEPCS-230011 |  |  |  |
| Kiosk design intent                                             |           | DCO-PP-22X-DEPCS-230012 |  |  |  |
| Construction phases - phase 1 Site setup and shaft construction |           | DCO-PP-22X-DEPCS-230013 |  |  |  |
| Construction phases - phase 2 Construction of other structures  |           | DCO-PP-22X-DEPCS-230014 |  |  |  |
| Highway layout during construction - Phase 1*                   |           | DCO-PP-22X-DEPCS-230017 |  |  |  |
| Highway layout during construction - Phase 2*                   |           | DCO-PP-22X-DEPCS-230018 |  |  |  |
| Permanent highway layout*                                       |           | DCO-PP-22X-DEPCS-230019 |  |  |  |