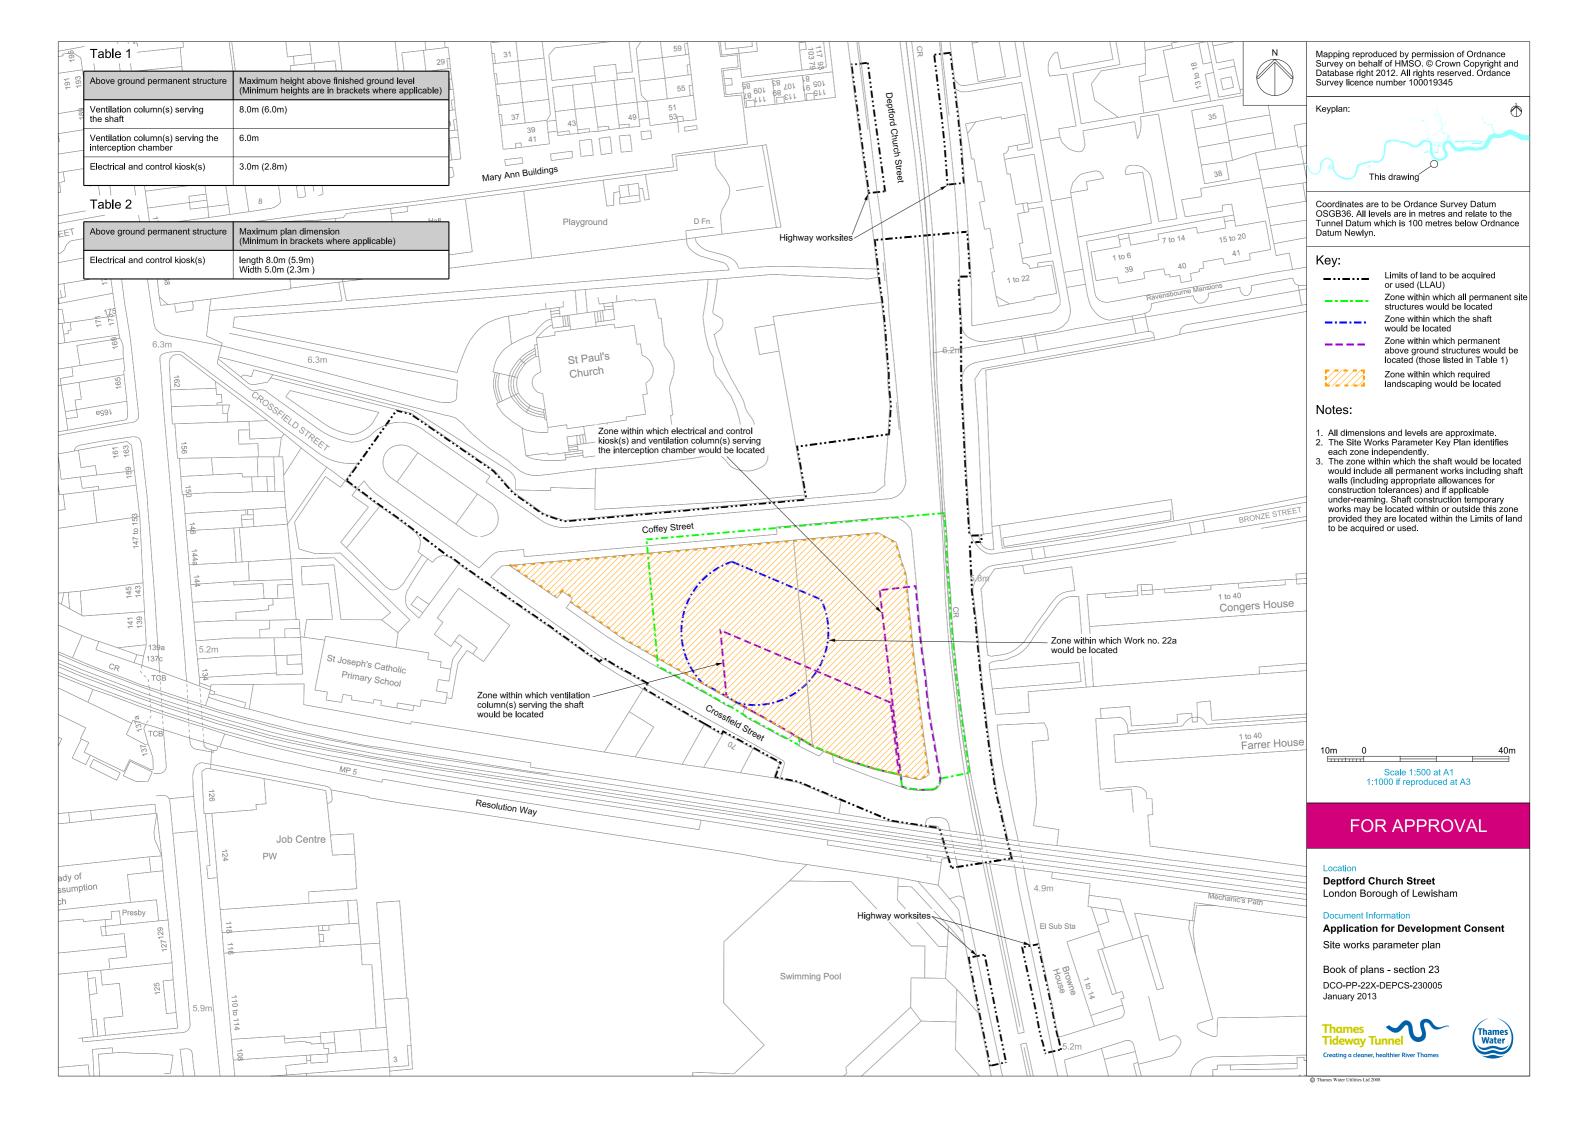

## Volume 5

| Drawing Title                                                   | Sheet No. | Drawing number          |  |  |  |
|-----------------------------------------------------------------|-----------|-------------------------|--|--|--|
| Section 23: Deptford Church Street                              |           |                         |  |  |  |
| Location plan                                                   |           | DCO-PP-22X-DEPCS-230001 |  |  |  |
| As existing site features plan                                  |           | DCO-PP-22X-DEPCS-230002 |  |  |  |
| Access plan                                                     |           | DCO-PP-22X-DEPCS-230003 |  |  |  |
| Demolition and site clearance                                   |           | DCO-PP-22X-DEPCS-230004 |  |  |  |
| Site works parameter plan                                       |           | DCO-PP-22X-DEPCS-230005 |  |  |  |
| Site works parameter key plan                                   |           | DCO-PP-22X-DEPCS-230006 |  |  |  |
| Permanent works layout                                          |           | DCO-PP-22X-DEPCS-230007 |  |  |  |
| Proposed landscape plan                                         |           | DCO-PP-22X-DEPCS-230008 |  |  |  |
| Section AA                                                      |           | DCO-PP-22X-DEPCS-230009 |  |  |  |
| As existing and proposed east elevation                         |           | DCO-PP-22X-DEPCS-230010 |  |  |  |
| As existing and proposed south elevation                        |           | DCO-PP-22X-DEPCS-230011 |  |  |  |
| Kiosk design intent                                             |           | DCO-PP-22X-DEPCS-230012 |  |  |  |
| Construction phases - phase 1 Site setup and shaft construction |           | DCO-PP-22X-DEPCS-230013 |  |  |  |
| Construction phases - phase 2 Construction of other structures  |           | DCO-PP-22X-DEPCS-230014 |  |  |  |
| Highway layout during construction - Phase 1*                   |           | DCO-PP-22X-DEPCS-230017 |  |  |  |
| Highway layout during construction - Phase 2*                   |           | DCO-PP-22X-DEPCS-230018 |  |  |  |
| Permanent highway layout*                                       |           | DCO-PP-22X-DEPCS-230019 |  |  |  |