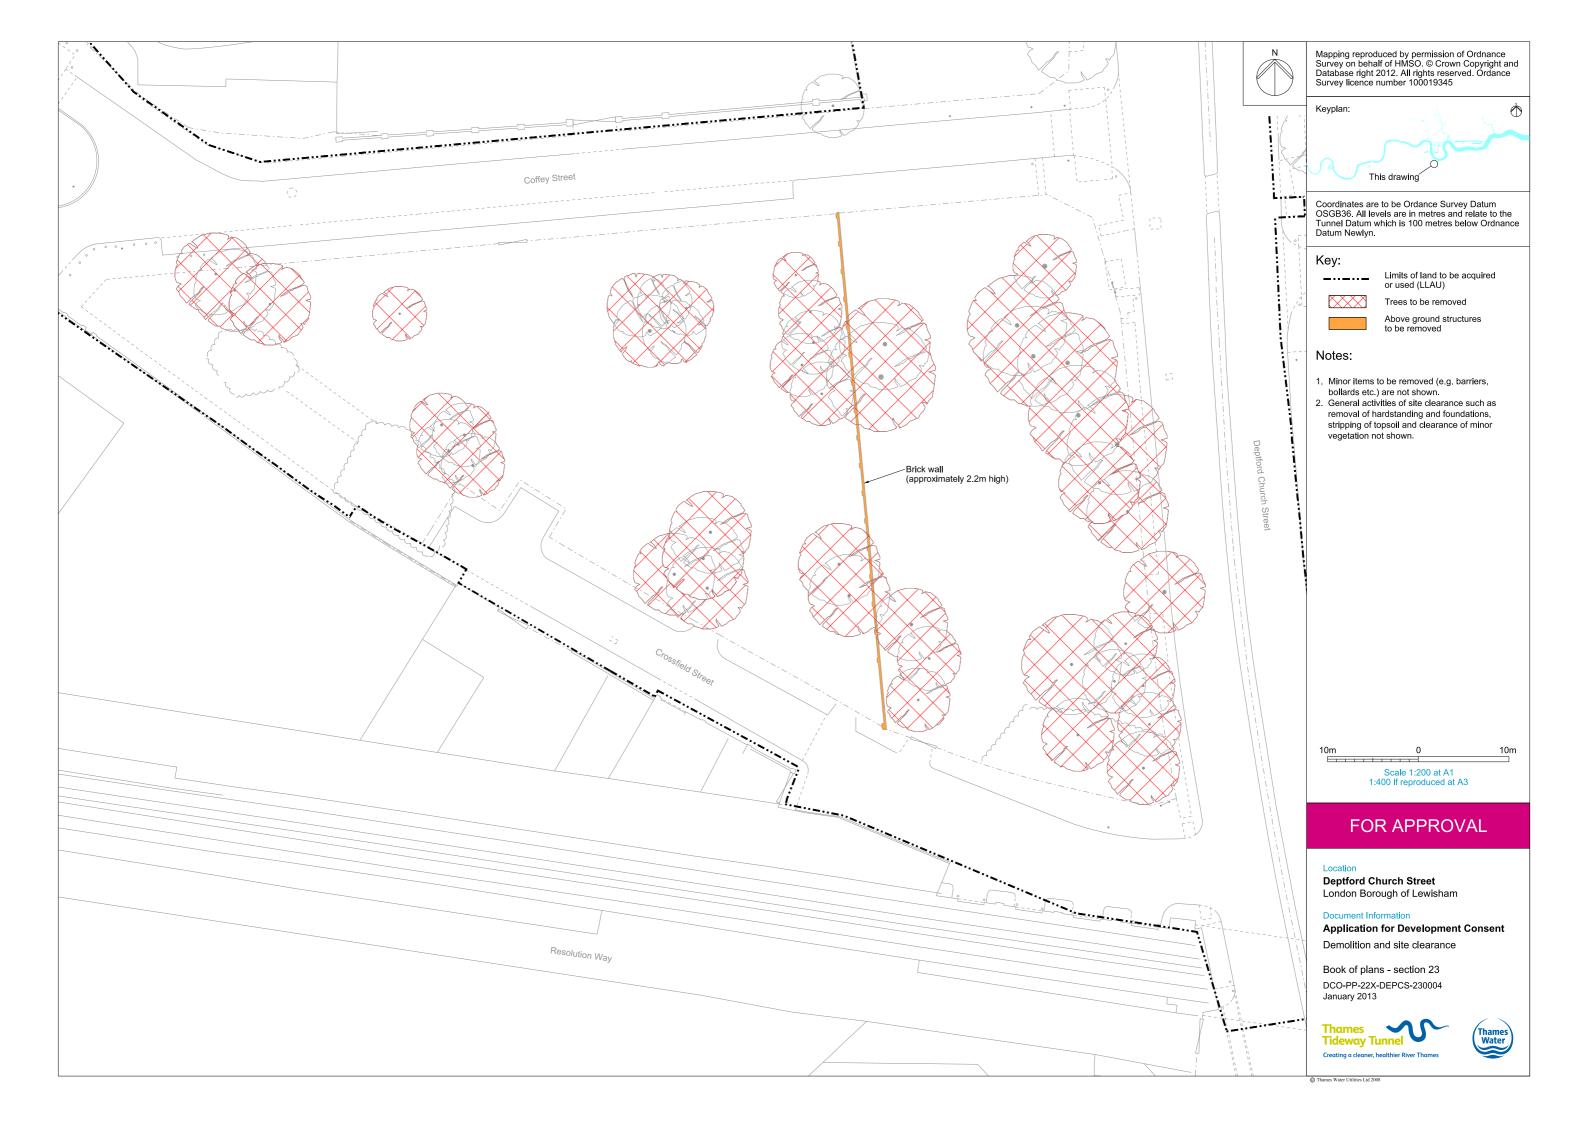

## **Deptford Church Street**

APFP Regulations 2009: Regulation **5(2)(k), (o)** 

## Volume 5

| Drawing Title                                                   | Sheet No. | Drawing number          |  |  |  |
|-----------------------------------------------------------------|-----------|-------------------------|--|--|--|
| Section 23: Deptford Church Street                              |           |                         |  |  |  |
| Location plan                                                   |           | DCO-PP-22X-DEPCS-230001 |  |  |  |
| As existing site features plan                                  |           | DCO-PP-22X-DEPCS-230002 |  |  |  |
| Access plan                                                     |           | DCO-PP-22X-DEPCS-230003 |  |  |  |
| Demolition and site clearance                                   |           | DCO-PP-22X-DEPCS-230004 |  |  |  |
| Site works parameter plan                                       |           | DCO-PP-22X-DEPCS-230005 |  |  |  |
| Site works parameter key plan                                   |           | DCO-PP-22X-DEPCS-230006 |  |  |  |
| Permanent works layout                                          |           | DCO-PP-22X-DEPCS-230007 |  |  |  |
| Proposed landscape plan                                         |           | DCO-PP-22X-DEPCS-230008 |  |  |  |
| Section AA                                                      |           | DCO-PP-22X-DEPCS-230009 |  |  |  |
| As existing and proposed east elevation                         |           | DCO-PP-22X-DEPCS-230010 |  |  |  |
| As existing and proposed south elevation                        |           | DCO-PP-22X-DEPCS-230011 |  |  |  |
| Kiosk design intent                                             |           | DCO-PP-22X-DEPCS-230012 |  |  |  |
| Construction phases - phase 1 Site setup and shaft construction |           | DCO-PP-22X-DEPCS-230013 |  |  |  |
| Construction phases - phase 2 Construction of other structures  |           | DCO-PP-22X-DEPCS-230014 |  |  |  |
| Highway layout during construction - Phase 1*                   |           | DCO-PP-22X-DEPCS-230017 |  |  |  |
| Highway layout during construction - Phase 2*                   |           | DCO-PP-22X-DEPCS-230018 |  |  |  |
| Permanent highway layout*                                       |           | DCO-PP-22X-DEPCS-230019 |  |  |  |