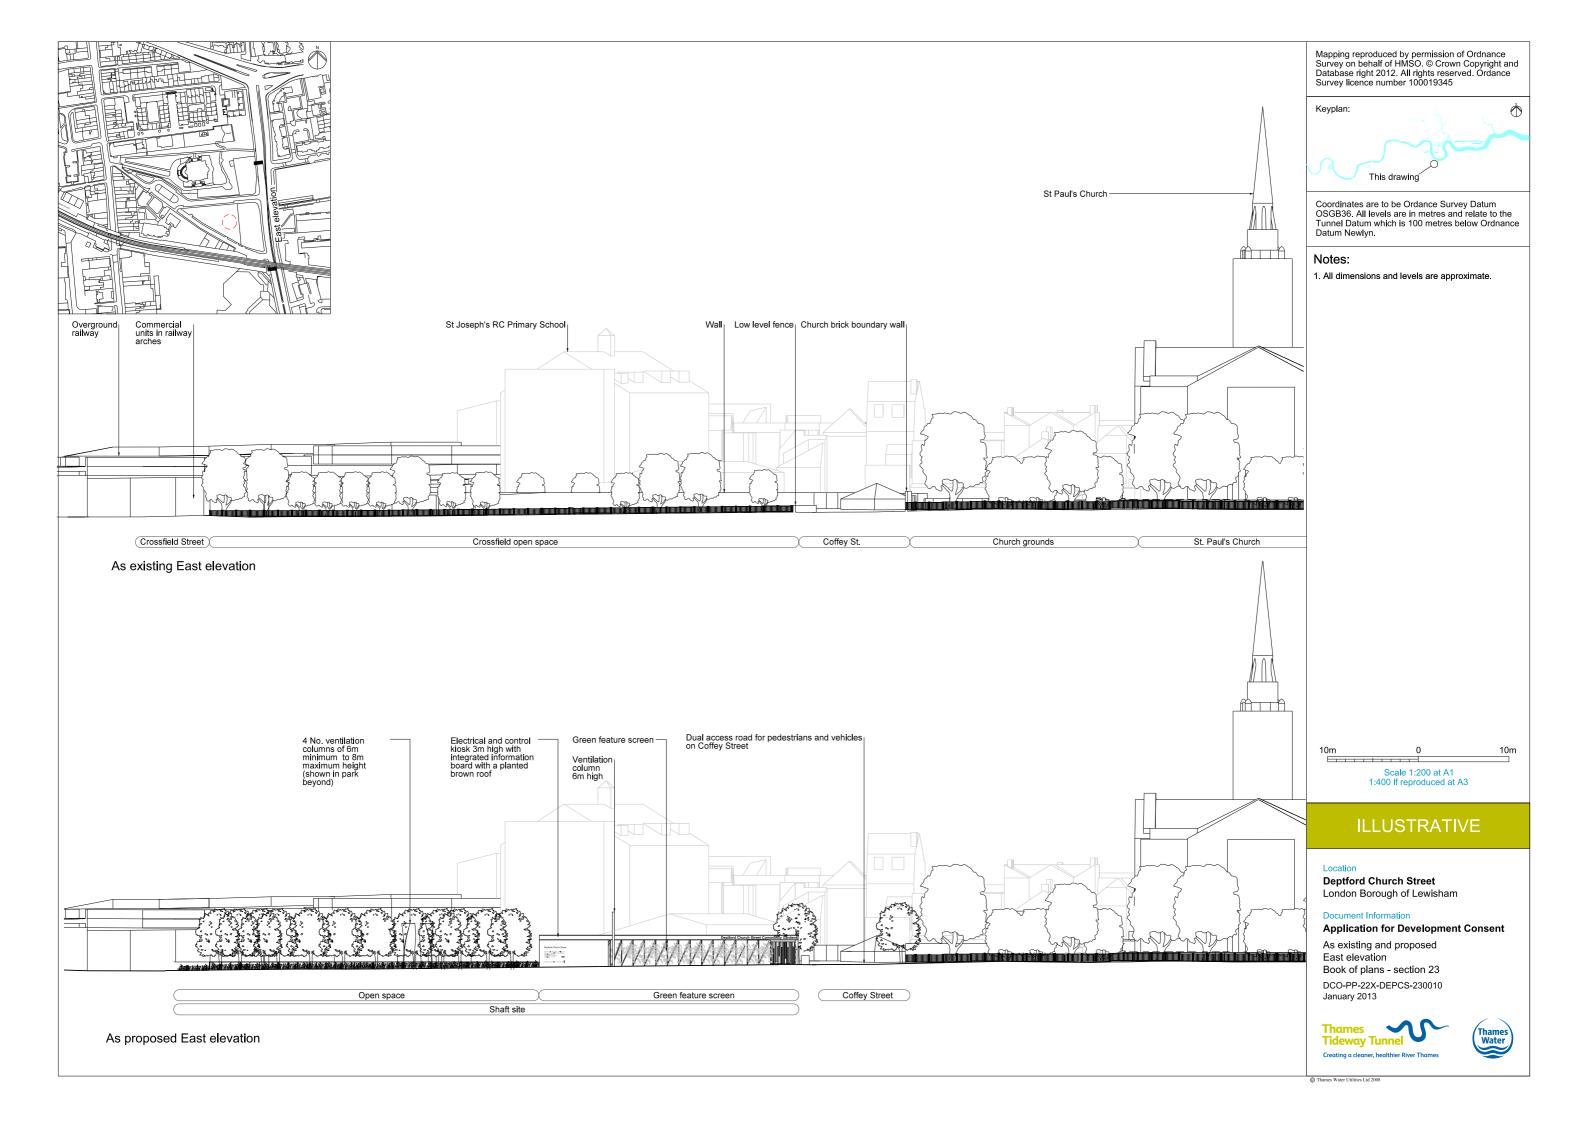

## Volume 5

| Drawing Title                                                   | Sheet No. | Drawing number          |  |  |  |
|-----------------------------------------------------------------|-----------|-------------------------|--|--|--|
| Section 23: Deptford Church Street                              |           |                         |  |  |  |
| Location plan                                                   |           | DCO-PP-22X-DEPCS-230001 |  |  |  |
| As existing site features plan                                  |           | DCO-PP-22X-DEPCS-230002 |  |  |  |
| Access plan                                                     |           | DCO-PP-22X-DEPCS-230003 |  |  |  |
| Demolition and site clearance                                   |           | DCO-PP-22X-DEPCS-230004 |  |  |  |
| Site works parameter plan                                       |           | DCO-PP-22X-DEPCS-230005 |  |  |  |
| Site works parameter key plan                                   |           | DCO-PP-22X-DEPCS-230006 |  |  |  |
| Permanent works layout                                          |           | DCO-PP-22X-DEPCS-230007 |  |  |  |
| Proposed landscape plan                                         |           | DCO-PP-22X-DEPCS-230008 |  |  |  |
| Section AA                                                      |           | DCO-PP-22X-DEPCS-230009 |  |  |  |
| As existing and proposed east elevation                         |           | DCO-PP-22X-DEPCS-230010 |  |  |  |
| As existing and proposed south elevation                        |           | DCO-PP-22X-DEPCS-230011 |  |  |  |
| Kiosk design intent                                             |           | DCO-PP-22X-DEPCS-230012 |  |  |  |
| Construction phases - phase 1 Site setup and shaft construction |           | DCO-PP-22X-DEPCS-230013 |  |  |  |
| Construction phases - phase 2 Construction of other structures  |           | DCO-PP-22X-DEPCS-230014 |  |  |  |
| Highway layout during construction - Phase 1*                   |           | DCO-PP-22X-DEPCS-230017 |  |  |  |
| Highway layout during construction - Phase 2*                   |           | DCO-PP-22X-DEPCS-230018 |  |  |  |
| Permanent highway layout*                                       |           | DCO-PP-22X-DEPCS-230019 |  |  |  |