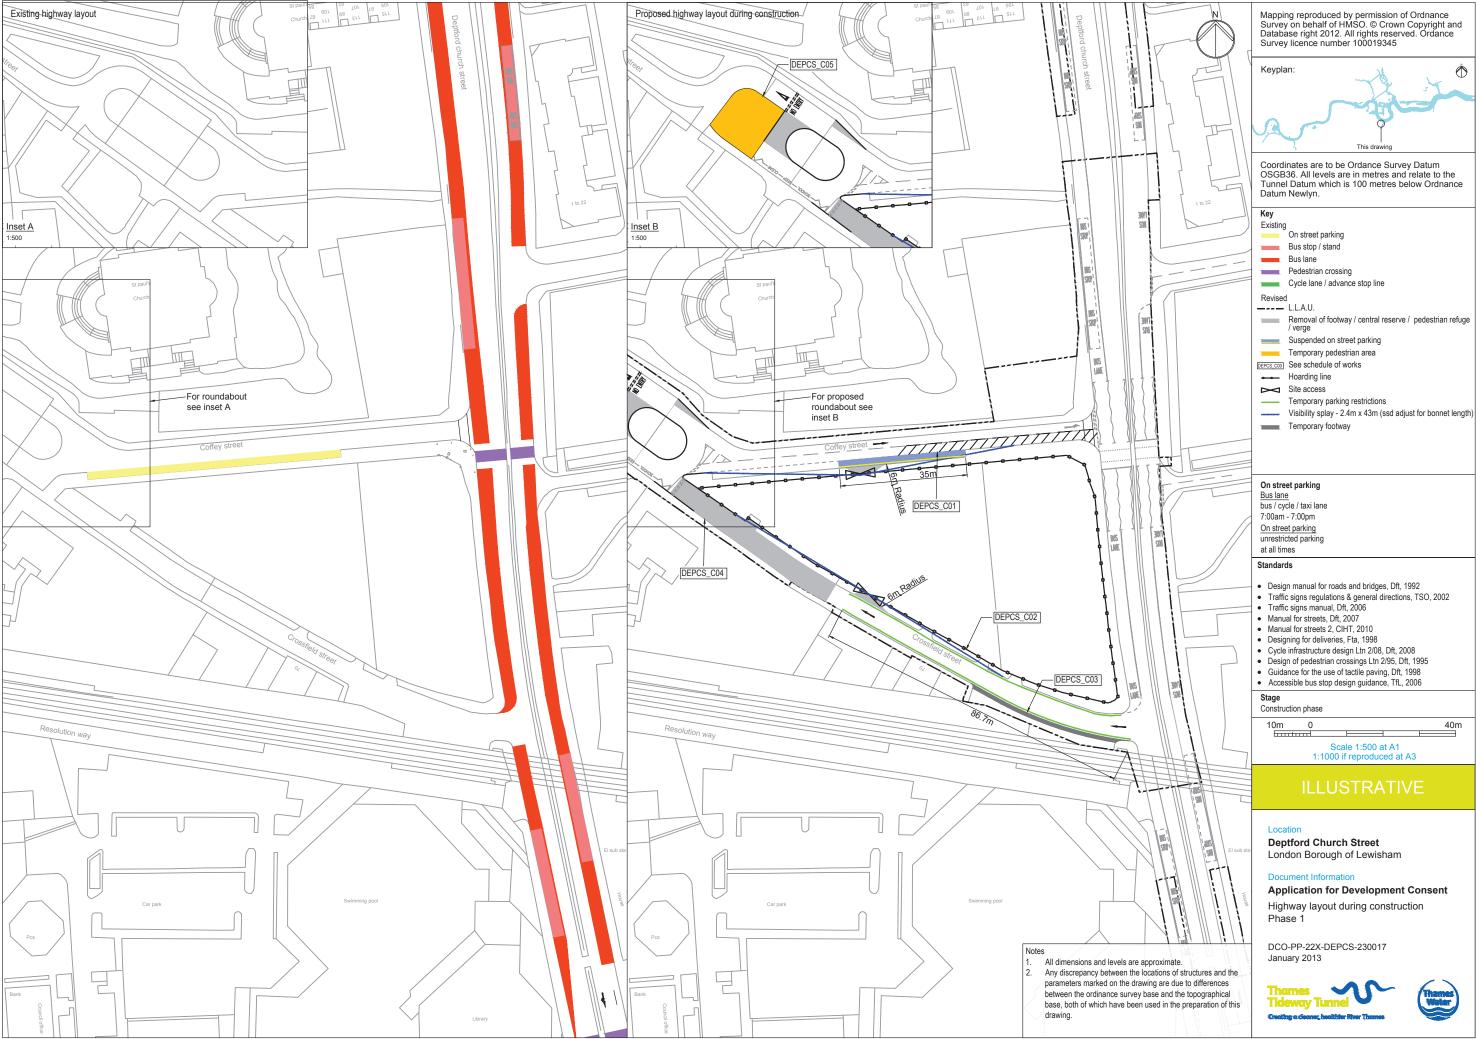

## Volume 5

| Drawing Title                                                   | Sheet No. | Drawing number          |  |  |  |
|-----------------------------------------------------------------|-----------|-------------------------|--|--|--|
| Section 23: Deptford Church Street                              |           |                         |  |  |  |
| Location plan                                                   |           | DCO-PP-22X-DEPCS-230001 |  |  |  |
| As existing site features plan                                  |           | DCO-PP-22X-DEPCS-230002 |  |  |  |
| Access plan                                                     |           | DCO-PP-22X-DEPCS-230003 |  |  |  |
| Demolition and site clearance                                   |           | DCO-PP-22X-DEPCS-230004 |  |  |  |
| Site works parameter plan                                       |           | DCO-PP-22X-DEPCS-230005 |  |  |  |
| Site works parameter key plan                                   |           | DCO-PP-22X-DEPCS-230006 |  |  |  |
| Permanent works layout                                          |           | DCO-PP-22X-DEPCS-230007 |  |  |  |
| Proposed landscape plan                                         |           | DCO-PP-22X-DEPCS-230008 |  |  |  |
| Section AA                                                      |           | DCO-PP-22X-DEPCS-230009 |  |  |  |
| As existing and proposed east elevation                         |           | DCO-PP-22X-DEPCS-230010 |  |  |  |
| As existing and proposed south elevation                        |           | DCO-PP-22X-DEPCS-230011 |  |  |  |
| Kiosk design intent                                             |           | DCO-PP-22X-DEPCS-230012 |  |  |  |
| Construction phases - phase 1 Site setup and shaft construction |           | DCO-PP-22X-DEPCS-230013 |  |  |  |
| Construction phases - phase 2 Construction of other structures  |           | DCO-PP-22X-DEPCS-230014 |  |  |  |
| Highway layout during construction - Phase 1*                   |           | DCO-PP-22X-DEPCS-230017 |  |  |  |
| Highway layout during construction - Phase 2*                   |           | DCO-PP-22X-DEPCS-230018 |  |  |  |
| Permanent highway layout*                                       |           | DCO-PP-22X-DEPCS-230019 |  |  |  |