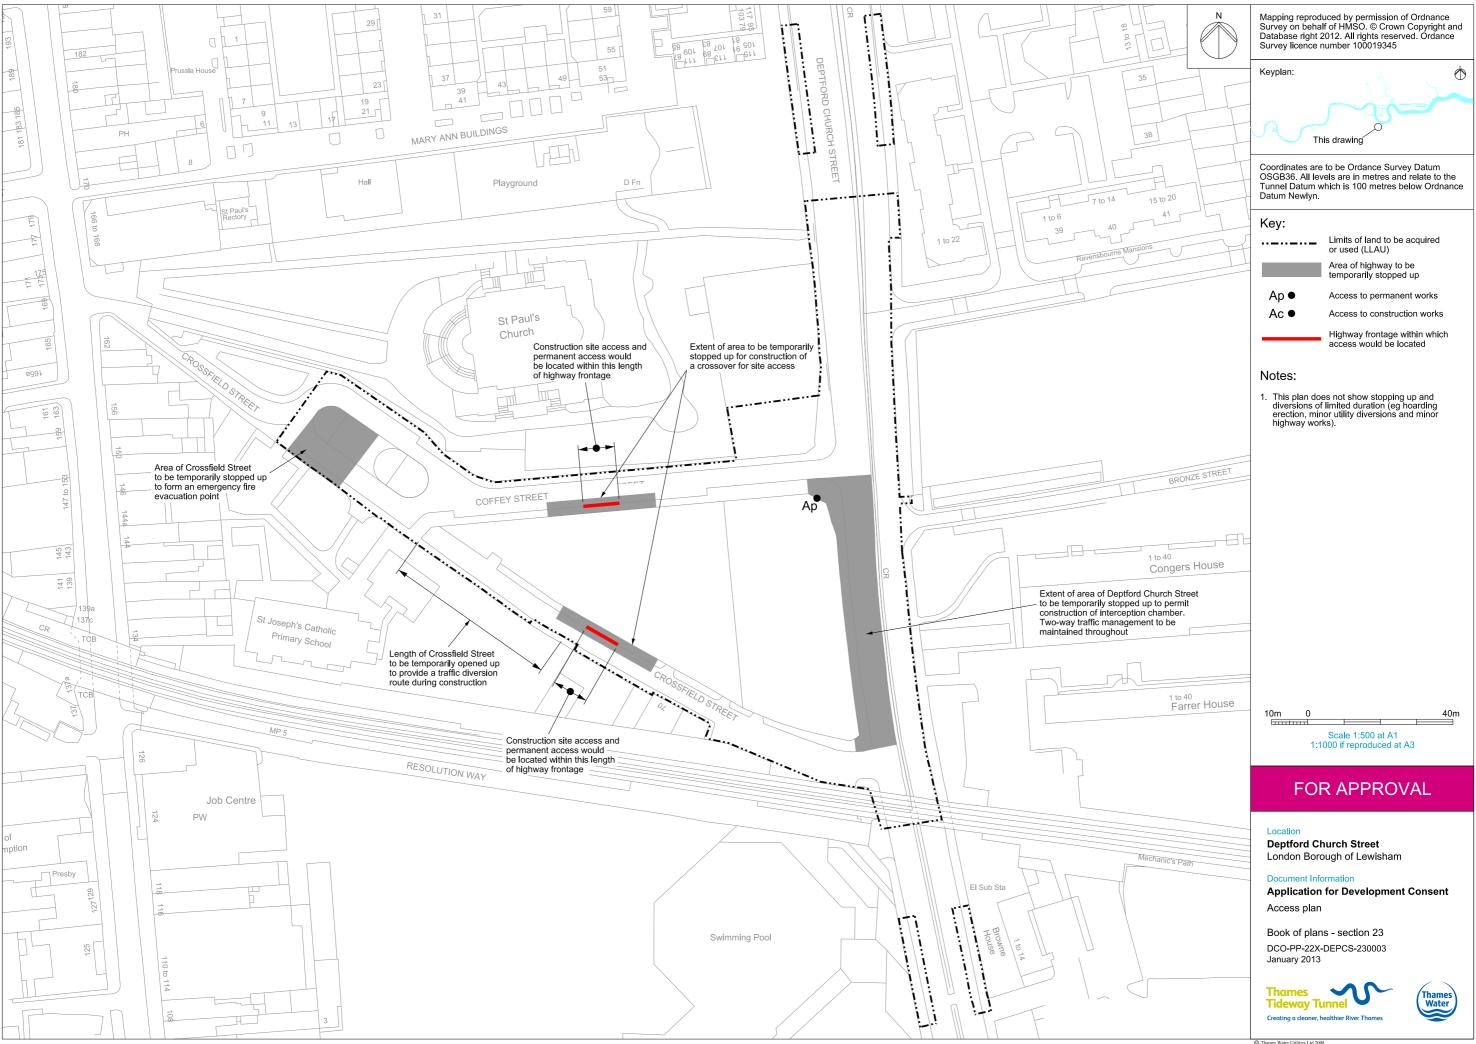

## **Deptford Church Street**

APFP Regulations 2009: Regulation **5(2)(k), (o)** 

## Volume 5

| Drawing Title                                                   | Sheet No. | Drawing number          |  |  |  |
|-----------------------------------------------------------------|-----------|-------------------------|--|--|--|
| Section 23: Deptford Church Street                              |           |                         |  |  |  |
| Location plan                                                   |           | DCO-PP-22X-DEPCS-230001 |  |  |  |
| As existing site features plan                                  |           | DCO-PP-22X-DEPCS-230002 |  |  |  |
| Access plan                                                     |           | DCO-PP-22X-DEPCS-230003 |  |  |  |
| Demolition and site clearance                                   |           | DCO-PP-22X-DEPCS-230004 |  |  |  |
| Site works parameter plan                                       |           | DCO-PP-22X-DEPCS-230005 |  |  |  |
| Site works parameter key plan                                   |           | DCO-PP-22X-DEPCS-230006 |  |  |  |
| Permanent works layout                                          |           | DCO-PP-22X-DEPCS-230007 |  |  |  |
| Proposed landscape plan                                         |           | DCO-PP-22X-DEPCS-230008 |  |  |  |
| Section AA                                                      |           | DCO-PP-22X-DEPCS-230009 |  |  |  |
| As existing and proposed east elevation                         |           | DCO-PP-22X-DEPCS-230010 |  |  |  |
| As existing and proposed south elevation                        |           | DCO-PP-22X-DEPCS-230011 |  |  |  |
| Kiosk design intent                                             |           | DCO-PP-22X-DEPCS-230012 |  |  |  |
| Construction phases - phase 1 Site setup and shaft construction |           | DCO-PP-22X-DEPCS-230013 |  |  |  |
| Construction phases - phase 2 Construction of other structures  |           | DCO-PP-22X-DEPCS-230014 |  |  |  |
| Highway layout during construction - Phase 1*                   |           | DCO-PP-22X-DEPCS-230017 |  |  |  |
| Highway layout during construction - Phase 2*                   |           | DCO-PP-22X-DEPCS-230018 |  |  |  |
| Permanent highway layout*                                       |           | DCO-PP-22X-DEPCS-230019 |  |  |  |