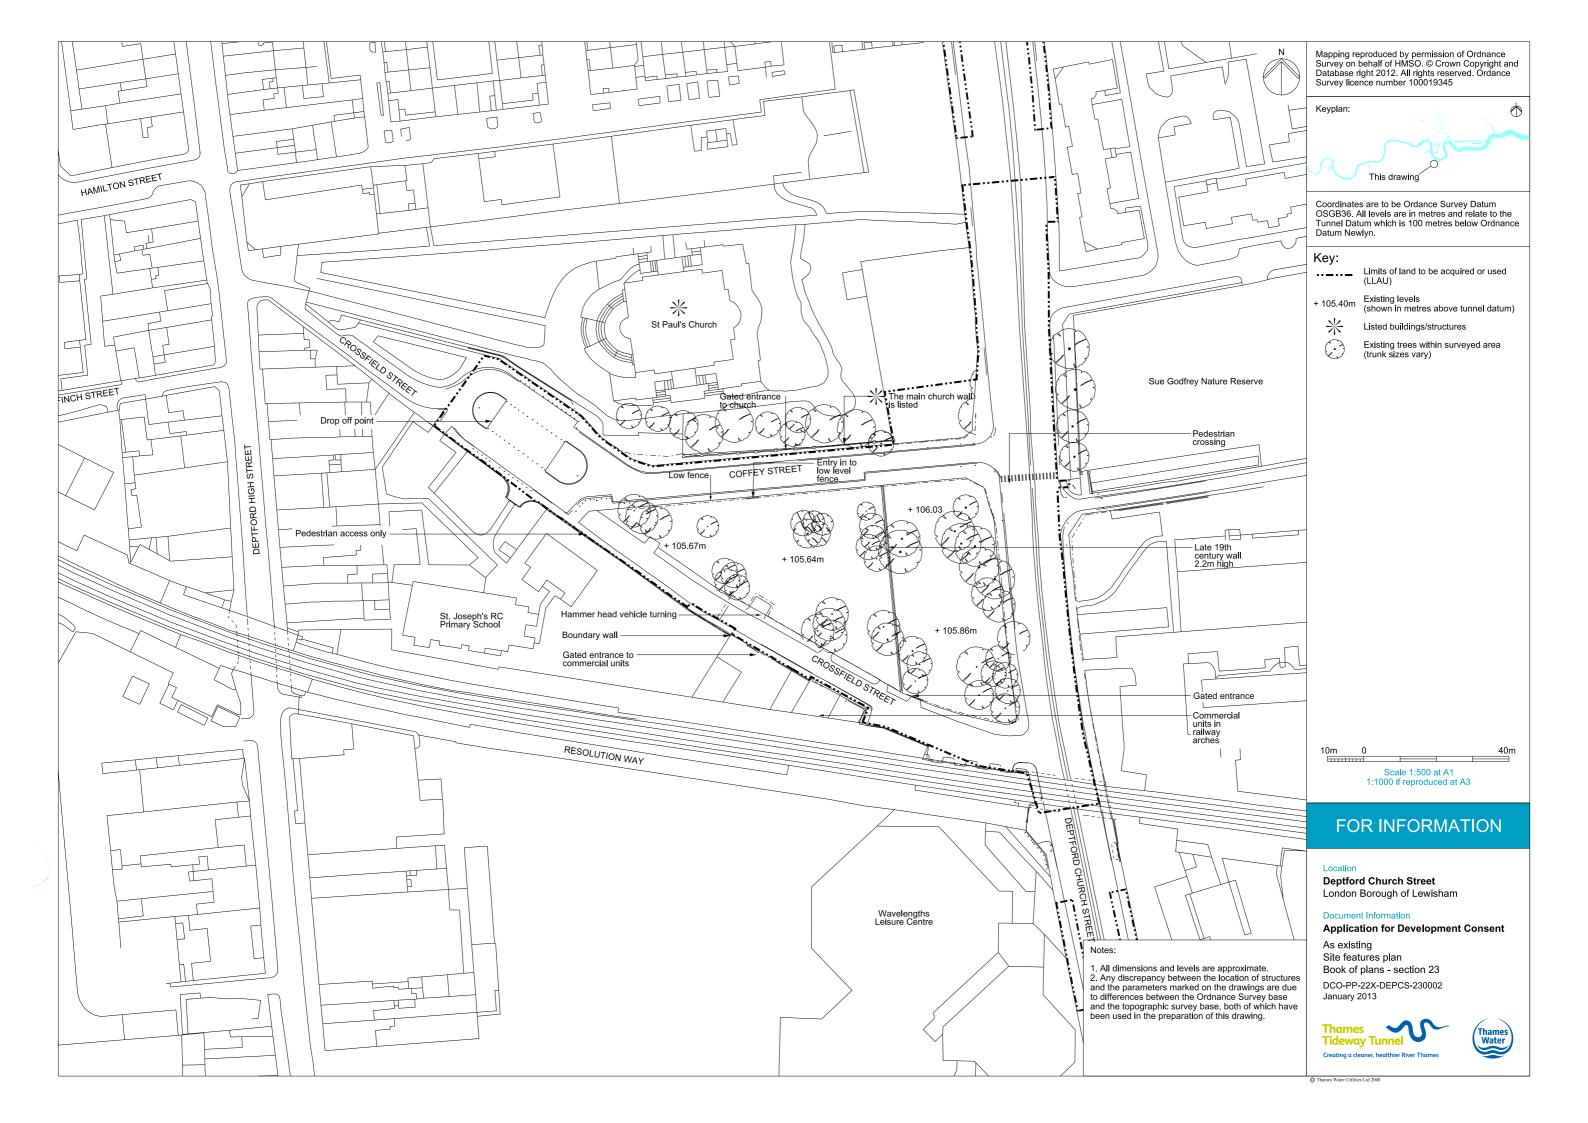

## **Deptford Church Street**

APFP Regulations 2009: Regulation **5(2)(k), (o)** 

## Volume 5

| Drawing Title                                                   | Sheet No. | Drawing number          |  |  |  |
|-----------------------------------------------------------------|-----------|-------------------------|--|--|--|
| Section 23: Deptford Church Street                              |           |                         |  |  |  |
| Location plan                                                   |           | DCO-PP-22X-DEPCS-230001 |  |  |  |
| As existing site features plan                                  |           | DCO-PP-22X-DEPCS-230002 |  |  |  |
| Access plan                                                     |           | DCO-PP-22X-DEPCS-230003 |  |  |  |
| Demolition and site clearance                                   |           | DCO-PP-22X-DEPCS-230004 |  |  |  |
| Site works parameter plan                                       |           | DCO-PP-22X-DEPCS-230005 |  |  |  |
| Site works parameter key plan                                   |           | DCO-PP-22X-DEPCS-230006 |  |  |  |
| Permanent works layout                                          |           | DCO-PP-22X-DEPCS-230007 |  |  |  |
| Proposed landscape plan                                         |           | DCO-PP-22X-DEPCS-230008 |  |  |  |
| Section AA                                                      |           | DCO-PP-22X-DEPCS-230009 |  |  |  |
| As existing and proposed east elevation                         |           | DCO-PP-22X-DEPCS-230010 |  |  |  |
| As existing and proposed south elevation                        |           | DCO-PP-22X-DEPCS-230011 |  |  |  |
| Kiosk design intent                                             |           | DCO-PP-22X-DEPCS-230012 |  |  |  |
| Construction phases - phase 1 Site setup and shaft construction |           | DCO-PP-22X-DEPCS-230013 |  |  |  |
| Construction phases - phase 2 Construction of other structures  |           | DCO-PP-22X-DEPCS-230014 |  |  |  |
| Highway layout during construction - Phase 1*                   |           | DCO-PP-22X-DEPCS-230017 |  |  |  |
| Highway layout during construction - Phase 2*                   |           | DCO-PP-22X-DEPCS-230018 |  |  |  |
| Permanent highway layout*                                       |           | DCO-PP-22X-DEPCS-230019 |  |  |  |