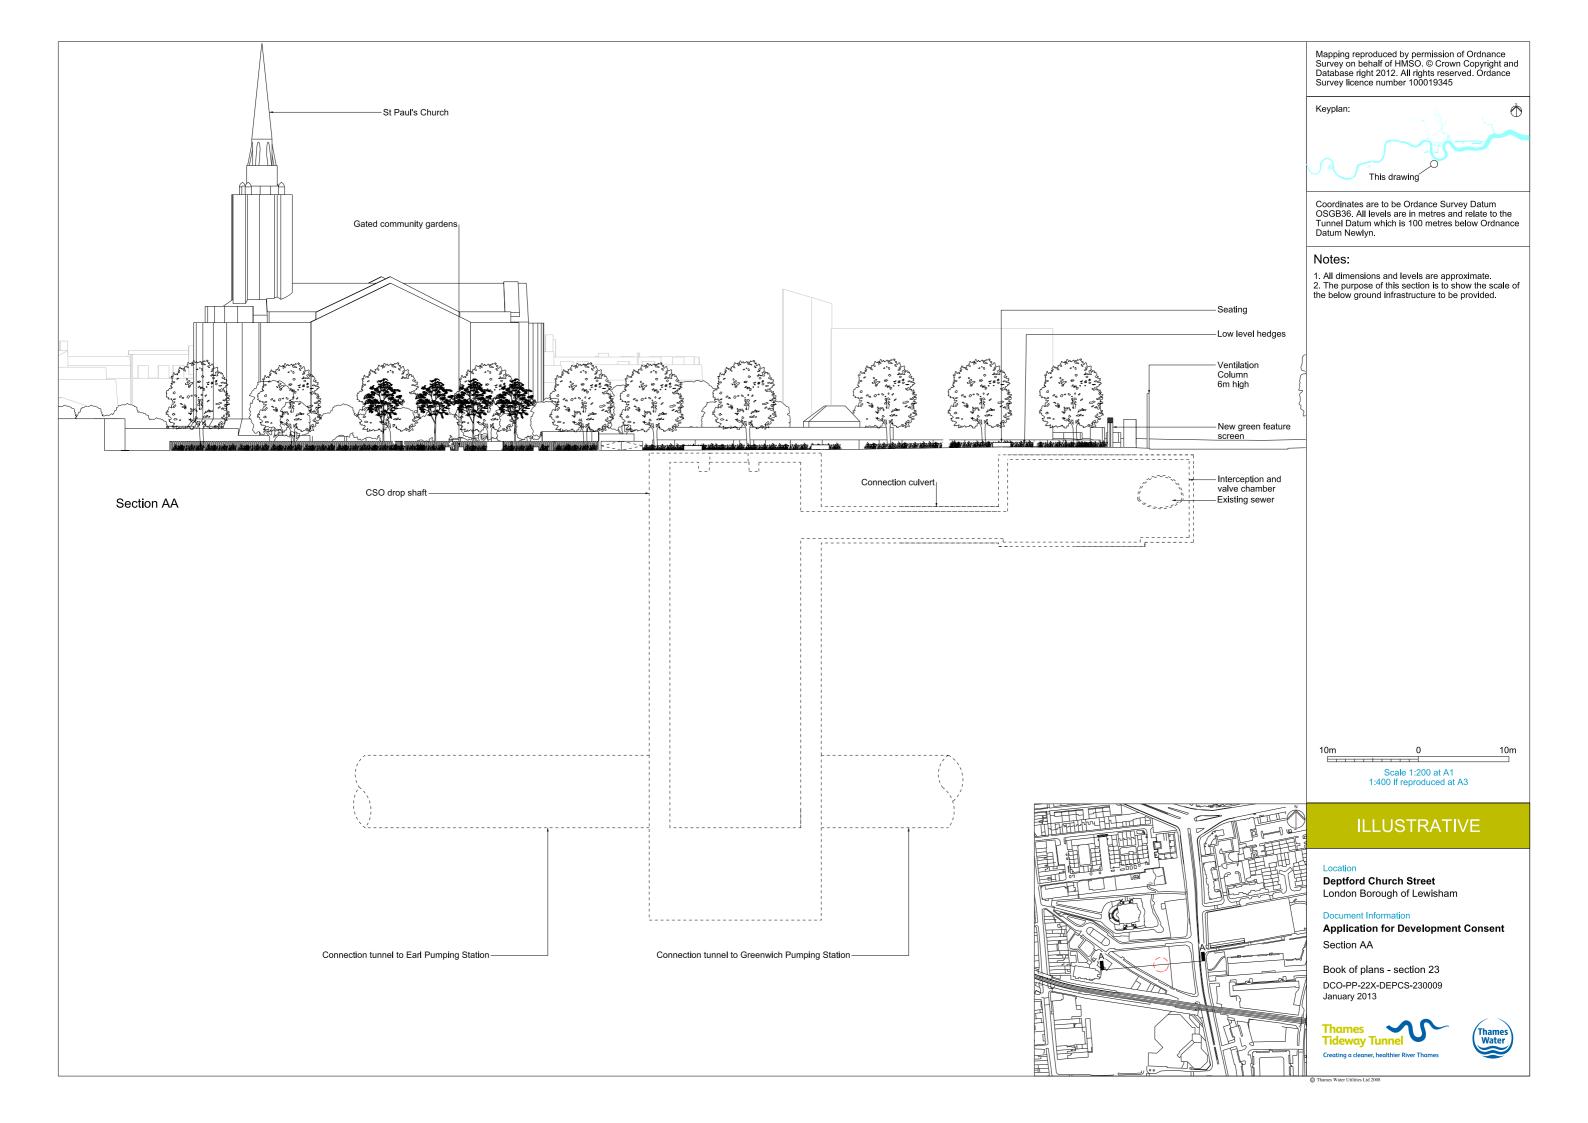

## Volume 5

| Drawing Title                                                   | Sheet No. | Drawing number          |  |  |  |
|-----------------------------------------------------------------|-----------|-------------------------|--|--|--|
| Section 23: Deptford Church Street                              |           |                         |  |  |  |
| Location plan                                                   |           | DCO-PP-22X-DEPCS-230001 |  |  |  |
| As existing site features plan                                  |           | DCO-PP-22X-DEPCS-230002 |  |  |  |
| Access plan                                                     |           | DCO-PP-22X-DEPCS-230003 |  |  |  |
| Demolition and site clearance                                   |           | DCO-PP-22X-DEPCS-230004 |  |  |  |
| Site works parameter plan                                       |           | DCO-PP-22X-DEPCS-230005 |  |  |  |
| Site works parameter key plan                                   |           | DCO-PP-22X-DEPCS-230006 |  |  |  |
| Permanent works layout                                          |           | DCO-PP-22X-DEPCS-230007 |  |  |  |
| Proposed landscape plan                                         |           | DCO-PP-22X-DEPCS-230008 |  |  |  |
| Section AA                                                      |           | DCO-PP-22X-DEPCS-230009 |  |  |  |
| As existing and proposed east elevation                         |           | DCO-PP-22X-DEPCS-230010 |  |  |  |
| As existing and proposed south elevation                        |           | DCO-PP-22X-DEPCS-230011 |  |  |  |
| Kiosk design intent                                             |           | DCO-PP-22X-DEPCS-230012 |  |  |  |
| Construction phases - phase 1 Site setup and shaft construction |           | DCO-PP-22X-DEPCS-230013 |  |  |  |
| Construction phases - phase 2 Construction of other structures  |           | DCO-PP-22X-DEPCS-230014 |  |  |  |
| Highway layout during construction - Phase 1*                   |           | DCO-PP-22X-DEPCS-230017 |  |  |  |
| Highway layout during construction - Phase 2*                   |           | DCO-PP-22X-DEPCS-230018 |  |  |  |
| Permanent highway layout*                                       |           | DCO-PP-22X-DEPCS-230019 |  |  |  |