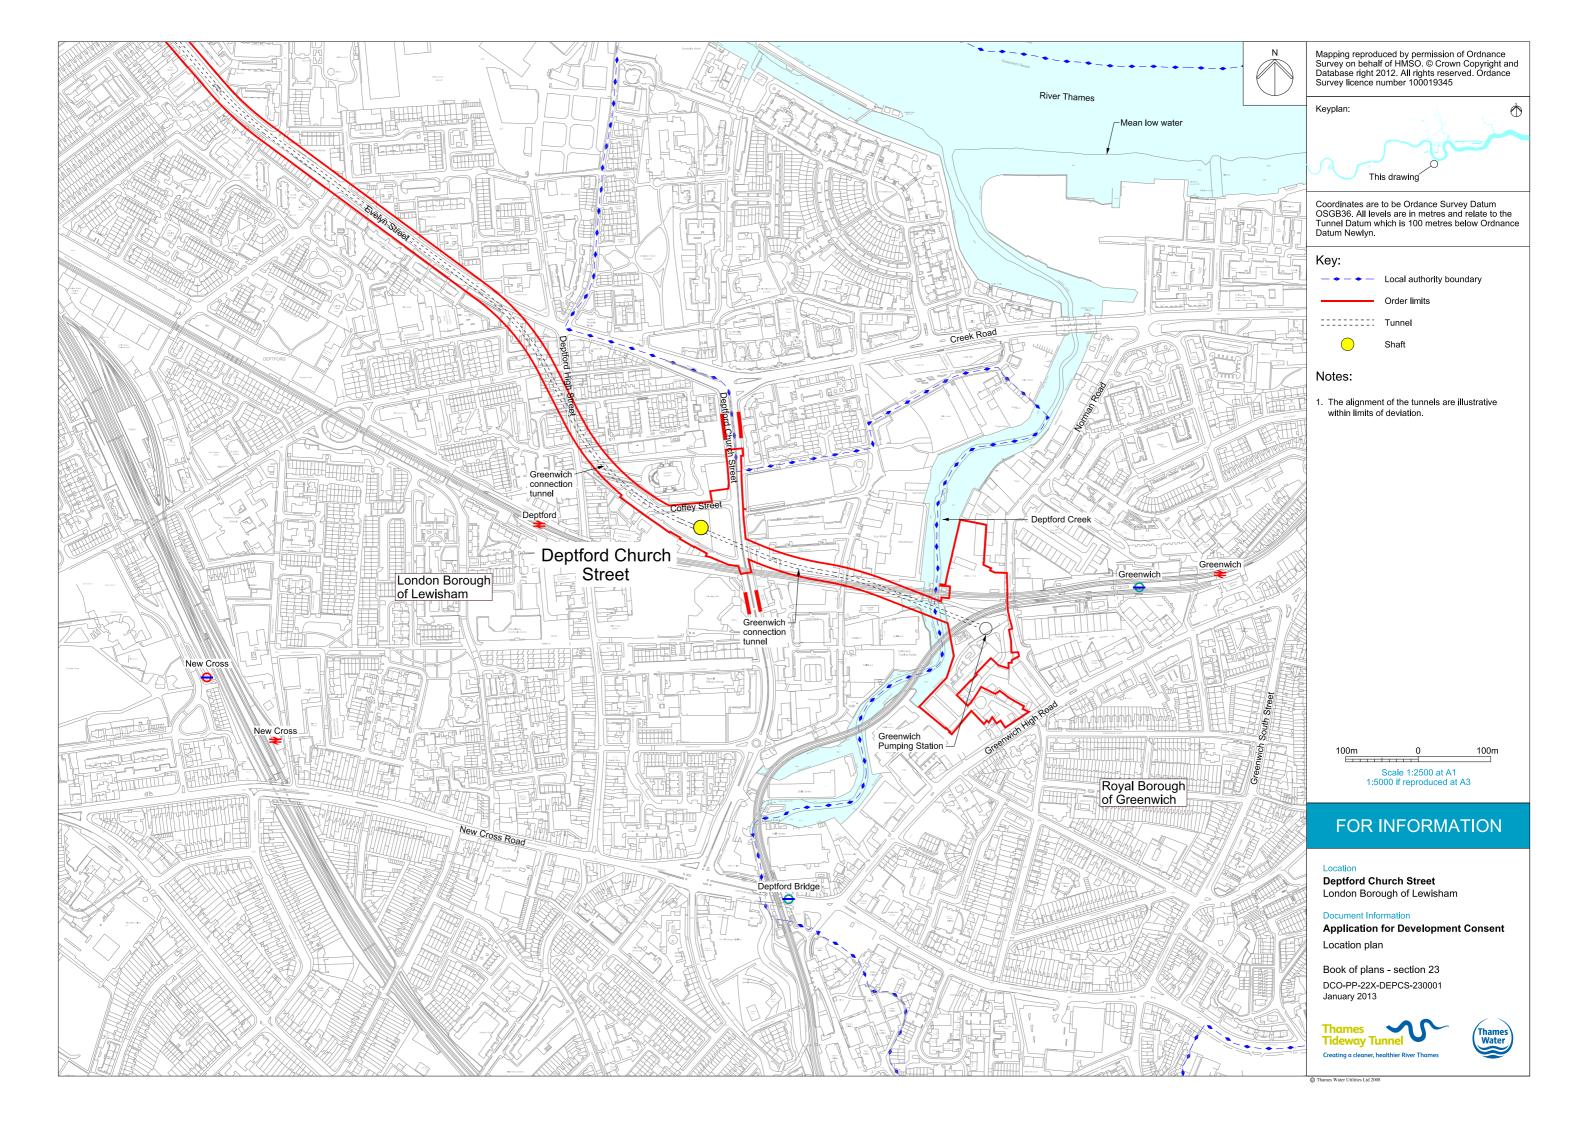

## **Deptford Church Street**

APFP Regulations 2009: Regulation **5(2)(k), (o)** 

## Volume 5

| Drawing Title                                                   | Sheet No. | Drawing number          |  |  |  |
|-----------------------------------------------------------------|-----------|-------------------------|--|--|--|
| Section 23: Deptford Church Street                              |           |                         |  |  |  |
| Location plan                                                   |           | DCO-PP-22X-DEPCS-230001 |  |  |  |
| As existing site features plan                                  |           | DCO-PP-22X-DEPCS-230002 |  |  |  |
| Access plan                                                     |           | DCO-PP-22X-DEPCS-230003 |  |  |  |
| Demolition and site clearance                                   |           | DCO-PP-22X-DEPCS-230004 |  |  |  |
| Site works parameter plan                                       |           | DCO-PP-22X-DEPCS-230005 |  |  |  |
| Site works parameter key plan                                   |           | DCO-PP-22X-DEPCS-230006 |  |  |  |
| Permanent works layout                                          |           | DCO-PP-22X-DEPCS-230007 |  |  |  |
| Proposed landscape plan                                         |           | DCO-PP-22X-DEPCS-230008 |  |  |  |
| Section AA                                                      |           | DCO-PP-22X-DEPCS-230009 |  |  |  |
| As existing and proposed east elevation                         |           | DCO-PP-22X-DEPCS-230010 |  |  |  |
| As existing and proposed south elevation                        |           | DCO-PP-22X-DEPCS-230011 |  |  |  |
| Kiosk design intent                                             |           | DCO-PP-22X-DEPCS-230012 |  |  |  |
| Construction phases - phase 1 Site setup and shaft construction |           | DCO-PP-22X-DEPCS-230013 |  |  |  |
| Construction phases - phase 2 Construction of other structures  |           | DCO-PP-22X-DEPCS-230014 |  |  |  |
| Highway layout during construction - Phase 1*                   |           | DCO-PP-22X-DEPCS-230017 |  |  |  |
| Highway layout during construction - Phase 2*                   |           | DCO-PP-22X-DEPCS-230018 |  |  |  |
| Permanent highway layout*                                       |           | DCO-PP-22X-DEPCS-230019 |  |  |  |