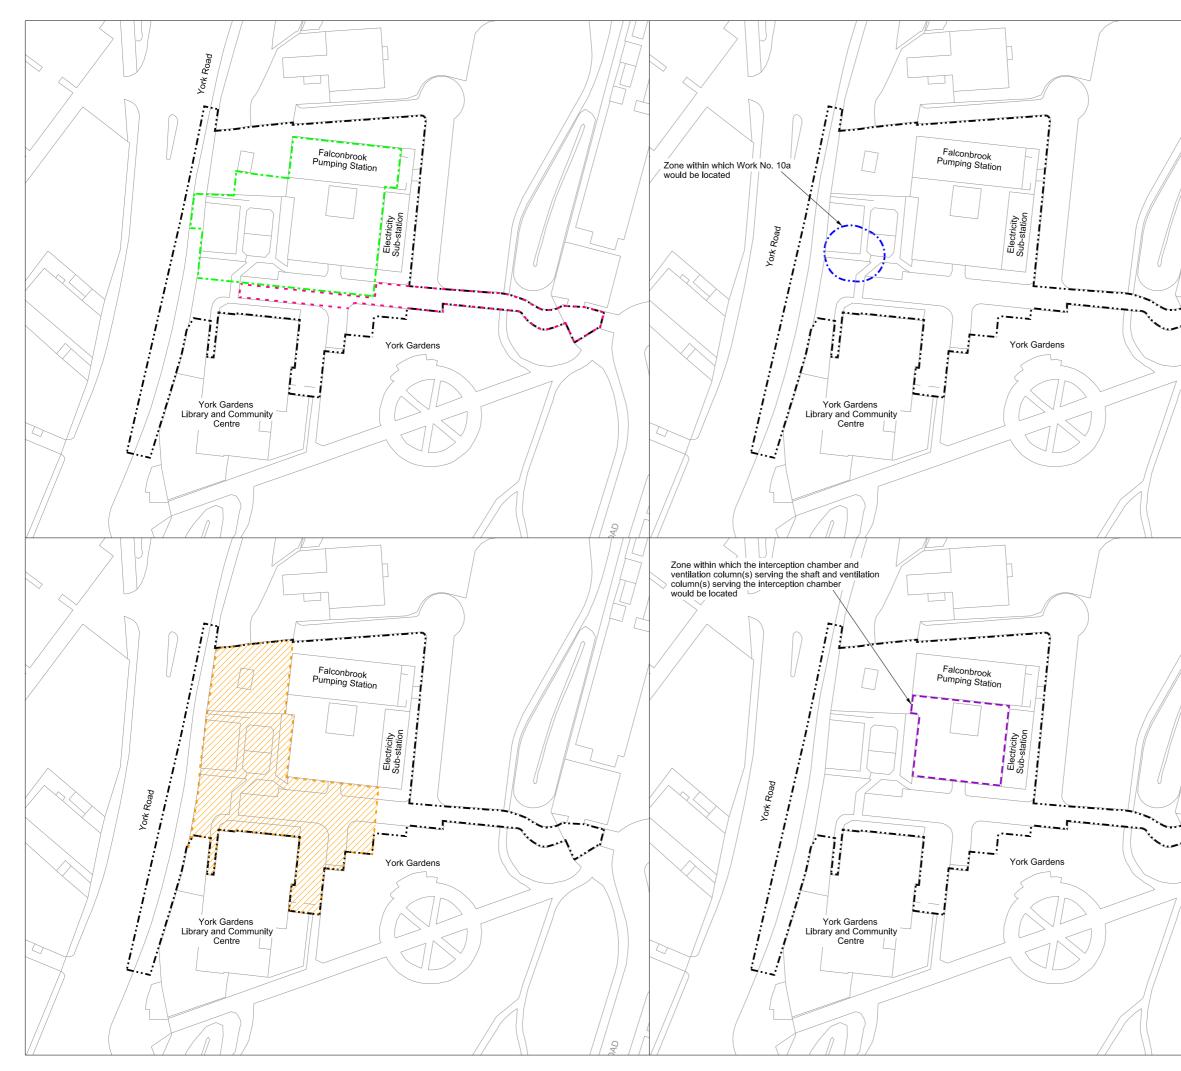

### List of Volumes

This volume is Volume 3

| Drawing Title                                                             | Sheet No. | Drawing number          |  |  |  |  |
|---------------------------------------------------------------------------|-----------|-------------------------|--|--|--|--|
| Section 12: Falconbrook Pumping Station                                   |           |                         |  |  |  |  |
| Location plan                                                             |           | DCO-PP-10X-FALPS-120001 |  |  |  |  |
| As existing site features plan                                            |           | DCO-PP-10X-FALPS-120002 |  |  |  |  |
| Access plan                                                               |           | DCO-PP-10X-FALPS-120003 |  |  |  |  |
| Demolition and site clearance                                             | 1 of 2    | DCO-PP-10X-FALPS-120004 |  |  |  |  |
| Demolition and site clearance                                             | 2 of 2    | DCO-PP-10X-FALPS-120005 |  |  |  |  |
| Site works parameter plan                                                 |           | DCO-PP-10X-FALPS-120006 |  |  |  |  |
| Site works parameter key plan                                             |           | DCO-PP-10X-FALPS-120007 |  |  |  |  |
| Permanent works layout                                                    |           | DCO-PP-10X-FALPS-120008 |  |  |  |  |
| Proposed landscape plan                                                   |           | DCO-PP-10X-FALPS-120009 |  |  |  |  |
| Section AA                                                                |           | DCO-PP-10X-FALPS-120010 |  |  |  |  |
| As existing and proposed south elevation                                  |           | DCO-PP-10X-FALPS-120011 |  |  |  |  |
| As existing and proposed west elevation                                   |           | DCO-PP-10X-FALPS-120012 |  |  |  |  |
| Kiosk, wall and valve chamber design intent                               |           | DCO-PP-10X-FALPS-120013 |  |  |  |  |
| Construction phases - phase 1 Site setup, shaft construction & tunnelling |           | DCO-PP-10X-FALPS-120014 |  |  |  |  |
| Construction phases - phase 2 Construction of other structures            |           | DCO-PP-10X-FALPS-120015 |  |  |  |  |
| Highway layout during construction (Area 1)*                              |           | DCO-PP-10X-FALPS-120018 |  |  |  |  |
| Permanent highway layout - Area 1 Work*                                   |           | DCO-PP-10X-FALPS-120019 |  |  |  |  |