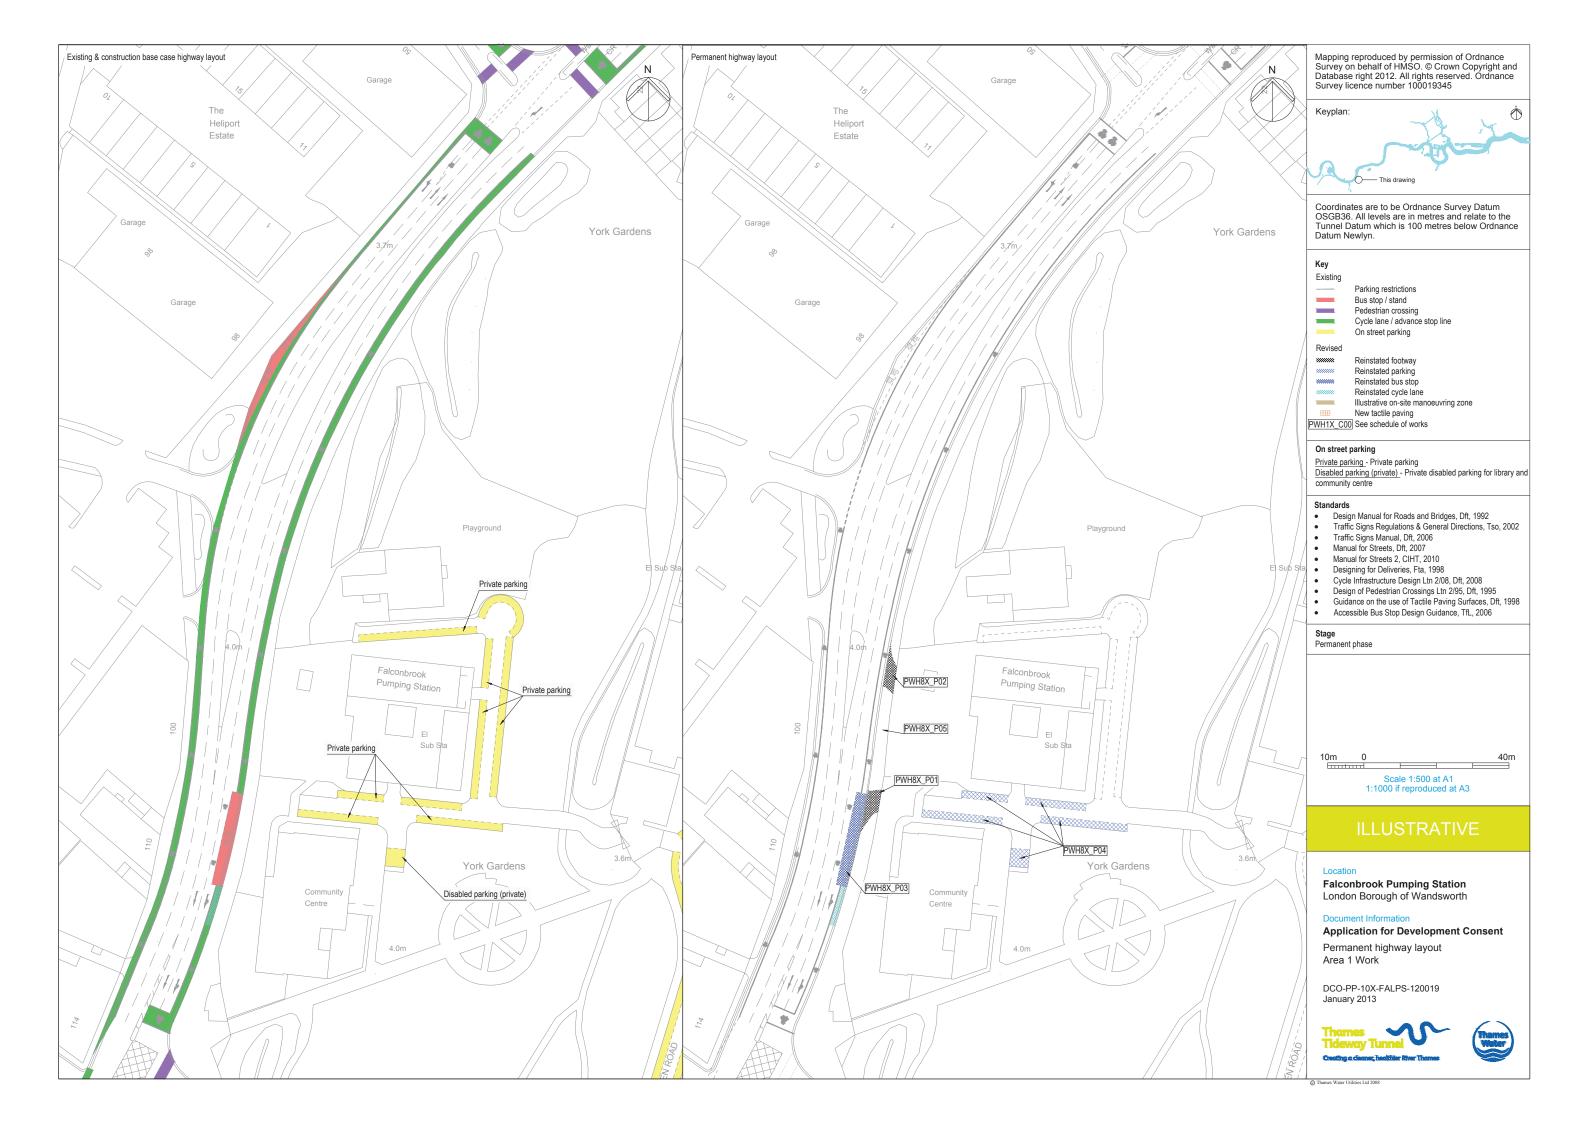

### List of Volumes

This volume is Volume 3

| Drawing Title                                                             | Sheet No. | Drawing number          |  |  |  |  |
|---------------------------------------------------------------------------|-----------|-------------------------|--|--|--|--|
| Section 12: Falconbrook Pumping Station                                   |           |                         |  |  |  |  |
| Location plan                                                             |           | DCO-PP-10X-FALPS-120001 |  |  |  |  |
| As existing site features plan                                            |           | DCO-PP-10X-FALPS-120002 |  |  |  |  |
| Access plan                                                               |           | DCO-PP-10X-FALPS-120003 |  |  |  |  |
| Demolition and site clearance                                             | 1 of 2    | DCO-PP-10X-FALPS-120004 |  |  |  |  |
| Demolition and site clearance                                             | 2 of 2    | DCO-PP-10X-FALPS-120005 |  |  |  |  |
| Site works parameter plan                                                 |           | DCO-PP-10X-FALPS-120006 |  |  |  |  |
| Site works parameter key plan                                             |           | DCO-PP-10X-FALPS-120007 |  |  |  |  |
| Permanent works layout                                                    |           | DCO-PP-10X-FALPS-120008 |  |  |  |  |
| Proposed landscape plan                                                   |           | DCO-PP-10X-FALPS-120009 |  |  |  |  |
| Section AA                                                                |           | DCO-PP-10X-FALPS-120010 |  |  |  |  |
| As existing and proposed south elevation                                  |           | DCO-PP-10X-FALPS-120011 |  |  |  |  |
| As existing and proposed west elevation                                   |           | DCO-PP-10X-FALPS-120012 |  |  |  |  |
| Kiosk, wall and valve chamber design intent                               |           | DCO-PP-10X-FALPS-120013 |  |  |  |  |
| Construction phases - phase 1 Site setup, shaft construction & tunnelling |           | DCO-PP-10X-FALPS-120014 |  |  |  |  |
| Construction phases - phase 2 Construction of other structures            |           | DCO-PP-10X-FALPS-120015 |  |  |  |  |
| Highway layout during construction (Area 1)*                              |           | DCO-PP-10X-FALPS-120018 |  |  |  |  |
| Permanent highway layout - Area 1 Work*                                   |           | DCO-PP-10X-FALPS-120019 |  |  |  |  |

\* Schedules of associated highway works are located in the Transport Assessment

C Thames Water Utilities Ltd 2008

C Thames Water Utilities Ltd 2008

Thames Water Utilities Ltd 2008

C Thames Water Utilities Ltd 2008