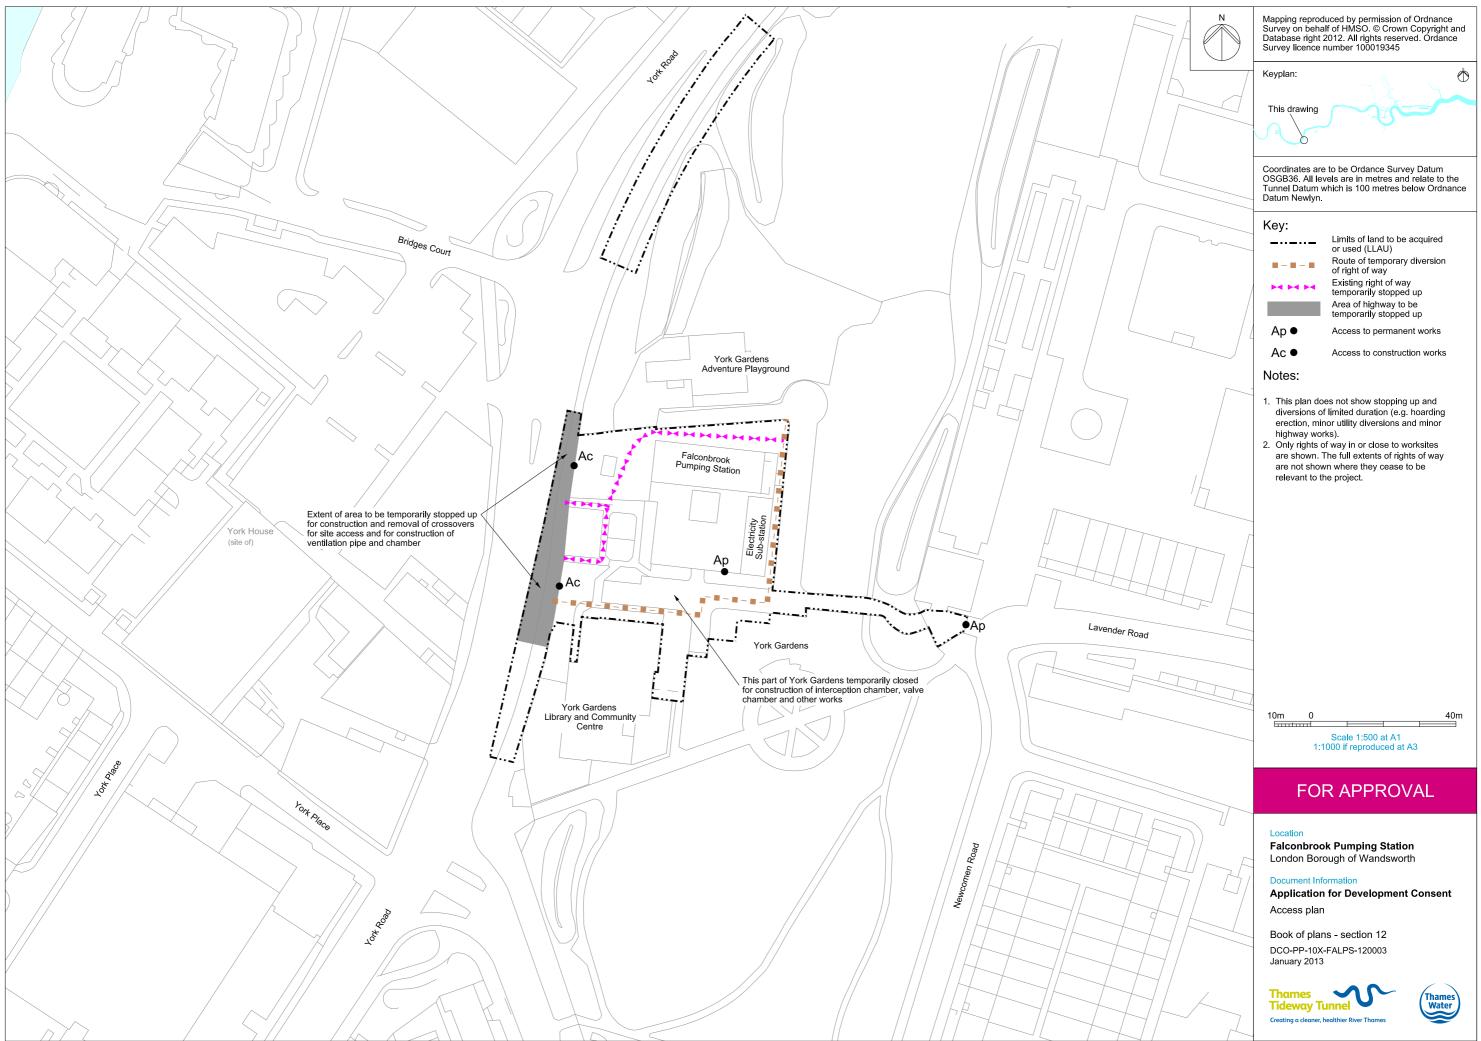

### List of Volumes

This volume is Volume 3

| Drawing Title                                                             | Sheet No. | Drawing number          |  |  |  |  |
|---------------------------------------------------------------------------|-----------|-------------------------|--|--|--|--|
| Section 12: Falconbrook Pumping Station                                   |           |                         |  |  |  |  |
| Location plan                                                             |           | DCO-PP-10X-FALPS-120001 |  |  |  |  |
| As existing site features plan                                            |           | DCO-PP-10X-FALPS-120002 |  |  |  |  |
| Access plan                                                               |           | DCO-PP-10X-FALPS-120003 |  |  |  |  |
| Demolition and site clearance                                             | 1 of 2    | DCO-PP-10X-FALPS-120004 |  |  |  |  |
| Demolition and site clearance                                             | 2 of 2    | DCO-PP-10X-FALPS-120005 |  |  |  |  |
| Site works parameter plan                                                 |           | DCO-PP-10X-FALPS-120006 |  |  |  |  |
| Site works parameter key plan                                             |           | DCO-PP-10X-FALPS-120007 |  |  |  |  |
| Permanent works layout                                                    |           | DCO-PP-10X-FALPS-120008 |  |  |  |  |
| Proposed landscape plan                                                   |           | DCO-PP-10X-FALPS-120009 |  |  |  |  |
| Section AA                                                                |           | DCO-PP-10X-FALPS-120010 |  |  |  |  |
| As existing and proposed south elevation                                  |           | DCO-PP-10X-FALPS-120011 |  |  |  |  |
| As existing and proposed west elevation                                   |           | DCO-PP-10X-FALPS-120012 |  |  |  |  |
| Kiosk, wall and valve chamber design intent                               |           | DCO-PP-10X-FALPS-120013 |  |  |  |  |
| Construction phases - phase 1 Site setup, shaft construction & tunnelling |           | DCO-PP-10X-FALPS-120014 |  |  |  |  |
| Construction phases - phase 2 Construction of other structures            |           | DCO-PP-10X-FALPS-120015 |  |  |  |  |
| Highway layout during construction (Area 1)*                              |           | DCO-PP-10X-FALPS-120018 |  |  |  |  |
| Permanent highway layout - Area 1 Work*                                   |           | DCO-PP-10X-FALPS-120019 |  |  |  |  |