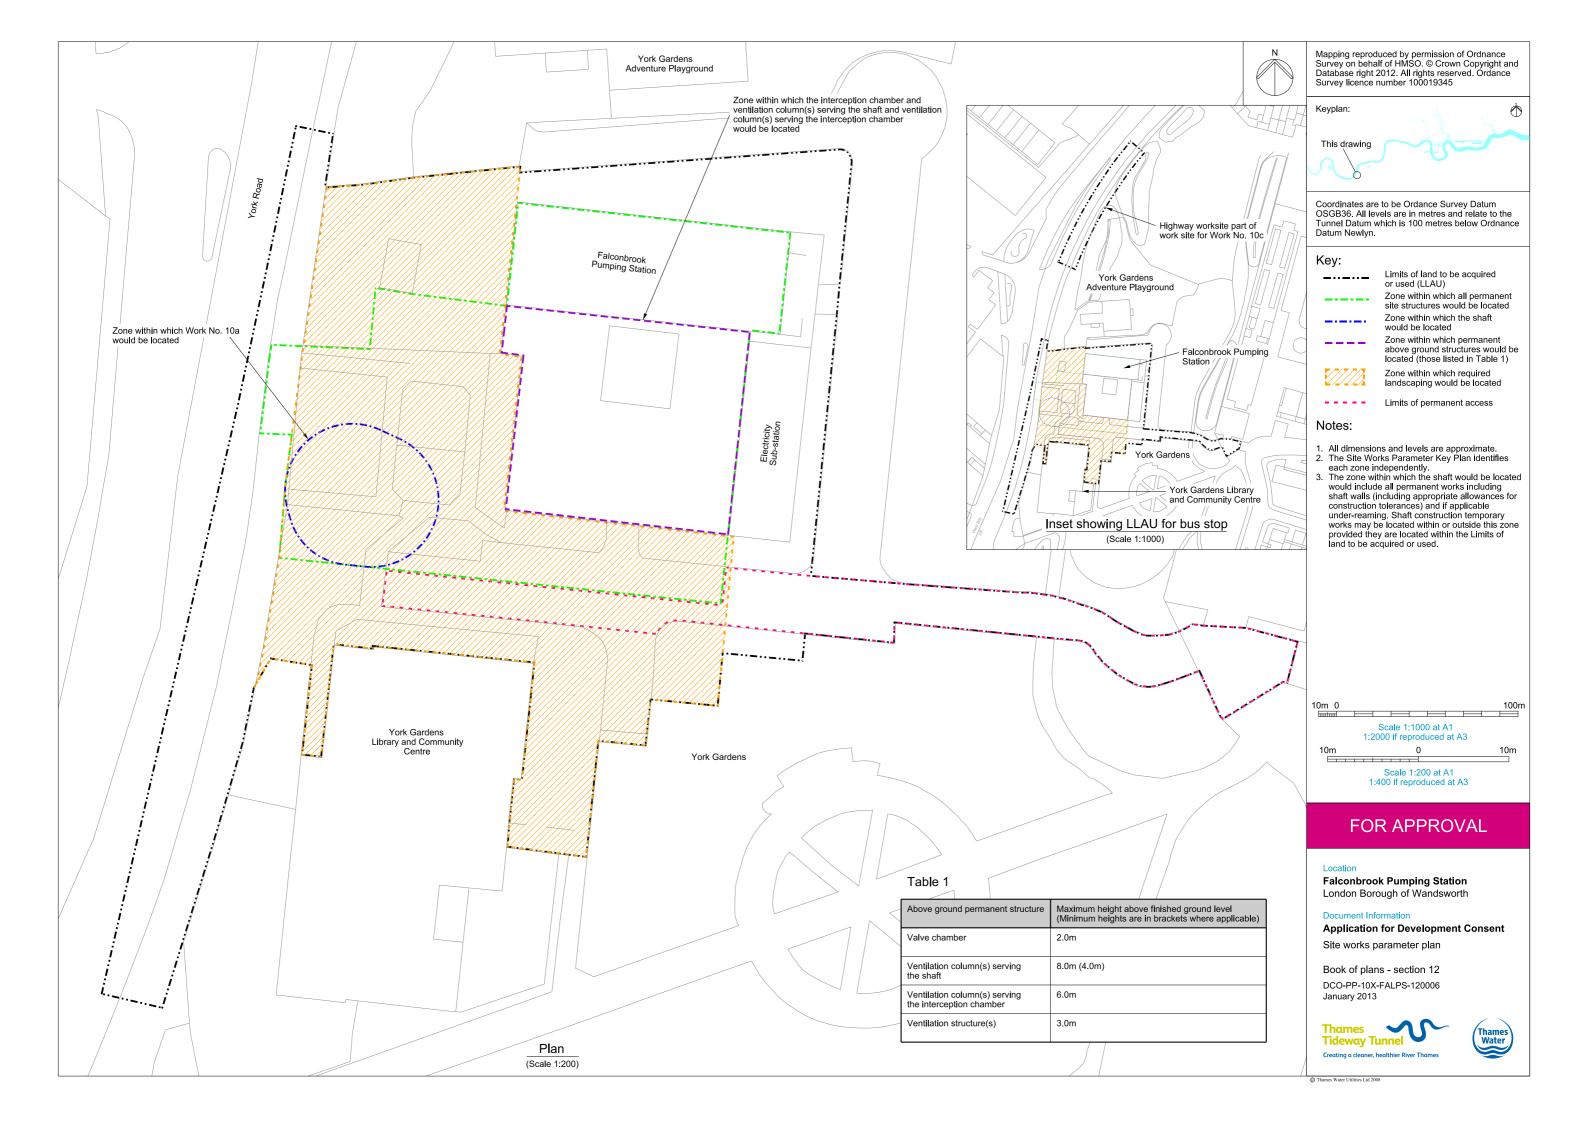

### List of Volumes

This volume is Volume 3

| Drawing Title                                                             | Sheet No. | Drawing number          |  |  |  |  |
|---------------------------------------------------------------------------|-----------|-------------------------|--|--|--|--|
| Section 12: Falconbrook Pumping Station                                   |           |                         |  |  |  |  |
| Location plan                                                             |           | DCO-PP-10X-FALPS-120001 |  |  |  |  |
| As existing site features plan                                            |           | DCO-PP-10X-FALPS-120002 |  |  |  |  |
| Access plan                                                               |           | DCO-PP-10X-FALPS-120003 |  |  |  |  |
| Demolition and site clearance                                             | 1 of 2    | DCO-PP-10X-FALPS-120004 |  |  |  |  |
| Demolition and site clearance                                             | 2 of 2    | DCO-PP-10X-FALPS-120005 |  |  |  |  |
| Site works parameter plan                                                 |           | DCO-PP-10X-FALPS-120006 |  |  |  |  |
| Site works parameter key plan                                             |           | DCO-PP-10X-FALPS-120007 |  |  |  |  |
| Permanent works layout                                                    |           | DCO-PP-10X-FALPS-120008 |  |  |  |  |
| Proposed landscape plan                                                   |           | DCO-PP-10X-FALPS-120009 |  |  |  |  |
| Section AA                                                                |           | DCO-PP-10X-FALPS-120010 |  |  |  |  |
| As existing and proposed south elevation                                  |           | DCO-PP-10X-FALPS-120011 |  |  |  |  |
| As existing and proposed west elevation                                   |           | DCO-PP-10X-FALPS-120012 |  |  |  |  |
| Kiosk, wall and valve chamber design intent                               |           | DCO-PP-10X-FALPS-120013 |  |  |  |  |
| Construction phases - phase 1 Site setup, shaft construction & tunnelling |           | DCO-PP-10X-FALPS-120014 |  |  |  |  |
| Construction phases - phase 2 Construction of other structures            |           | DCO-PP-10X-FALPS-120015 |  |  |  |  |
| Highway layout during construction (Area 1)*                              |           | DCO-PP-10X-FALPS-120018 |  |  |  |  |
| Permanent highway layout - Area 1 Work*                                   |           | DCO-PP-10X-FALPS-120019 |  |  |  |  |