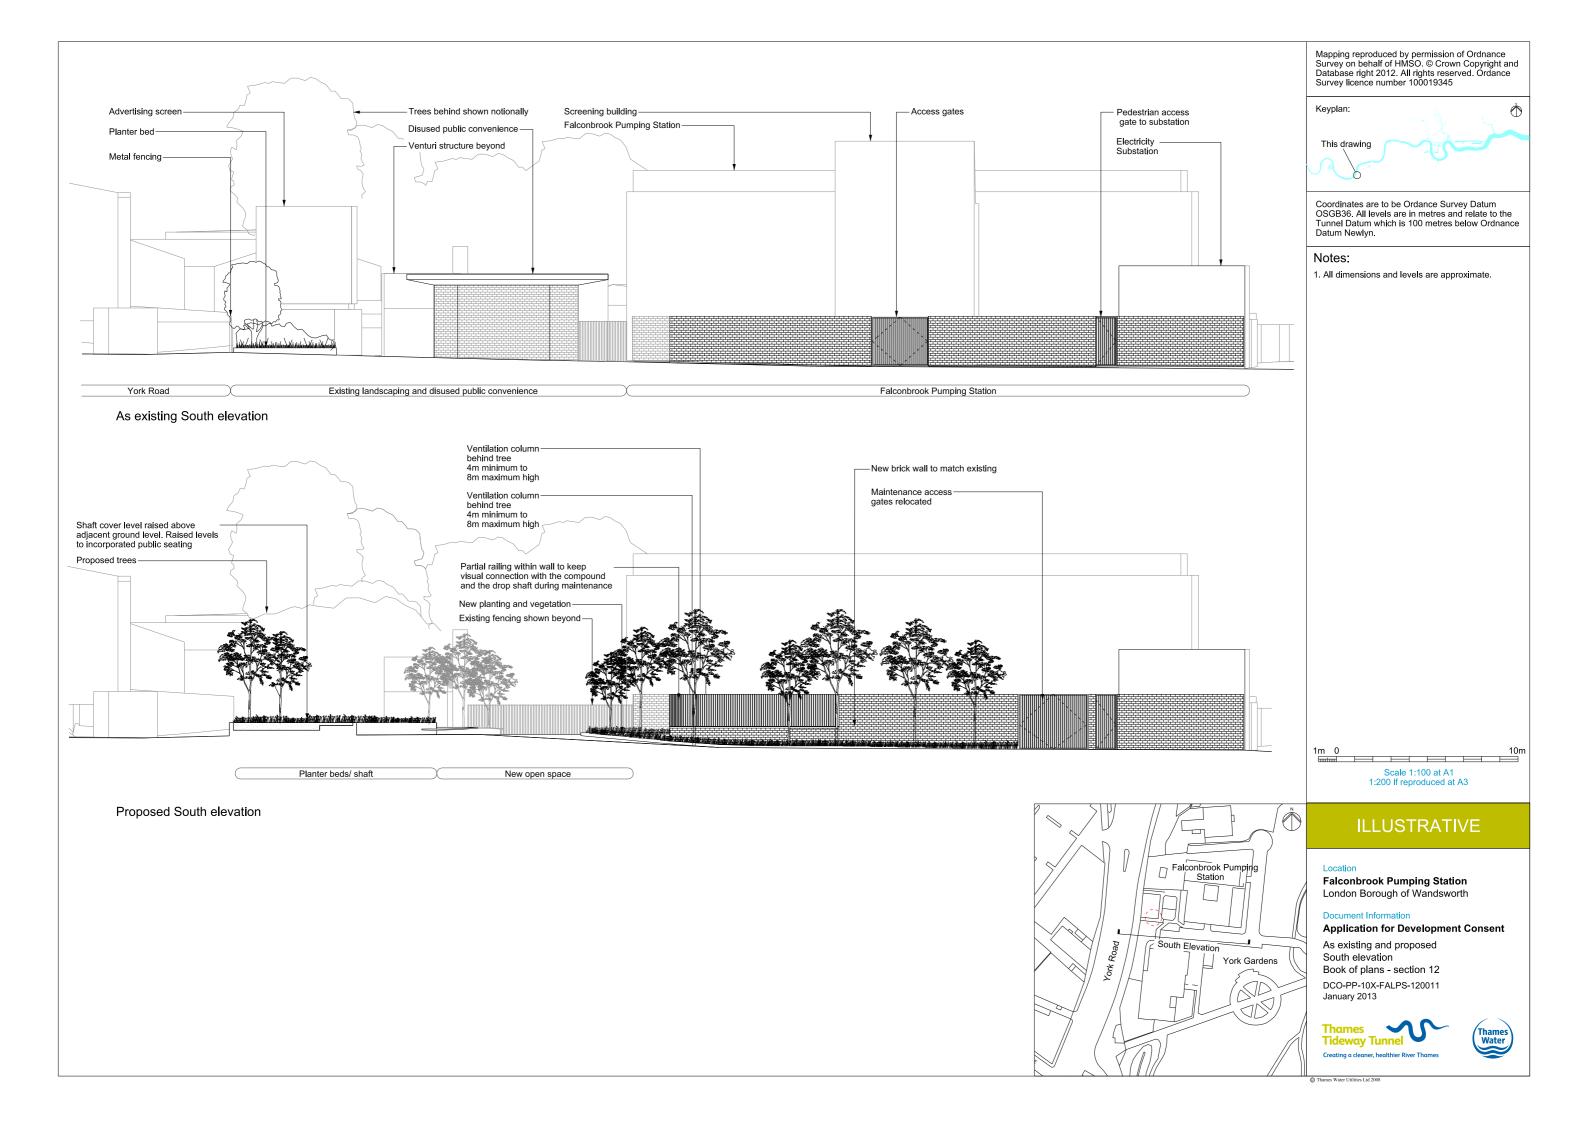

### List of Volumes

This volume is Volume 3

| Drawing Title                                                             | Sheet No. | Drawing number          |  |  |  |  |
|---------------------------------------------------------------------------|-----------|-------------------------|--|--|--|--|
| Section 12: Falconbrook Pumping Station                                   |           |                         |  |  |  |  |
| Location plan                                                             |           | DCO-PP-10X-FALPS-120001 |  |  |  |  |
| As existing site features plan                                            |           | DCO-PP-10X-FALPS-120002 |  |  |  |  |
| Access plan                                                               |           | DCO-PP-10X-FALPS-120003 |  |  |  |  |
| Demolition and site clearance                                             | 1 of 2    | DCO-PP-10X-FALPS-120004 |  |  |  |  |
| Demolition and site clearance                                             | 2 of 2    | DCO-PP-10X-FALPS-120005 |  |  |  |  |
| Site works parameter plan                                                 |           | DCO-PP-10X-FALPS-120006 |  |  |  |  |
| Site works parameter key plan                                             |           | DCO-PP-10X-FALPS-120007 |  |  |  |  |
| Permanent works layout                                                    |           | DCO-PP-10X-FALPS-120008 |  |  |  |  |
| Proposed landscape plan                                                   |           | DCO-PP-10X-FALPS-120009 |  |  |  |  |
| Section AA                                                                |           | DCO-PP-10X-FALPS-120010 |  |  |  |  |
| As existing and proposed south elevation                                  |           | DCO-PP-10X-FALPS-120011 |  |  |  |  |
| As existing and proposed west elevation                                   |           | DCO-PP-10X-FALPS-120012 |  |  |  |  |
| Kiosk, wall and valve chamber design intent                               |           | DCO-PP-10X-FALPS-120013 |  |  |  |  |
| Construction phases - phase 1 Site setup, shaft construction & tunnelling |           | DCO-PP-10X-FALPS-120014 |  |  |  |  |
| Construction phases - phase 2 Construction of other structures            |           | DCO-PP-10X-FALPS-120015 |  |  |  |  |
| Highway layout during construction (Area 1)*                              |           | DCO-PP-10X-FALPS-120018 |  |  |  |  |
| Permanent highway layout - Area 1 Work*                                   |           | DCO-PP-10X-FALPS-120019 |  |  |  |  |