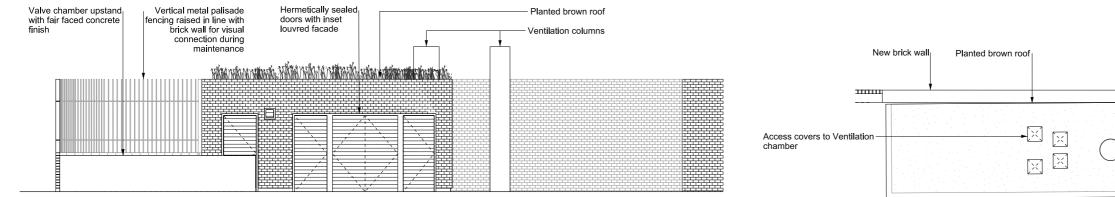

### List of Volumes

This volume is Volume 3

| Drawing Title                                                             | Sheet No. | Drawing number          |  |  |  |  |
|---------------------------------------------------------------------------|-----------|-------------------------|--|--|--|--|
| Section 12: Falconbrook Pumping Station                                   |           |                         |  |  |  |  |
| Location plan                                                             |           | DCO-PP-10X-FALPS-120001 |  |  |  |  |
| As existing site features plan                                            |           | DCO-PP-10X-FALPS-120002 |  |  |  |  |
| Access plan                                                               |           | DCO-PP-10X-FALPS-120003 |  |  |  |  |
| Demolition and site clearance                                             | 1 of 2    | DCO-PP-10X-FALPS-120004 |  |  |  |  |
| Demolition and site clearance                                             | 2 of 2    | DCO-PP-10X-FALPS-120005 |  |  |  |  |
| Site works parameter plan                                                 |           | DCO-PP-10X-FALPS-120006 |  |  |  |  |
| Site works parameter key plan                                             |           | DCO-PP-10X-FALPS-120007 |  |  |  |  |
| Permanent works layout                                                    |           | DCO-PP-10X-FALPS-120008 |  |  |  |  |
| Proposed landscape plan                                                   |           | DCO-PP-10X-FALPS-120009 |  |  |  |  |
| Section AA                                                                |           | DCO-PP-10X-FALPS-120010 |  |  |  |  |
| As existing and proposed south elevation                                  |           | DCO-PP-10X-FALPS-120011 |  |  |  |  |
| As existing and proposed west elevation                                   |           | DCO-PP-10X-FALPS-120012 |  |  |  |  |
| Kiosk, wall and valve chamber design intent                               |           | DCO-PP-10X-FALPS-120013 |  |  |  |  |
| Construction phases - phase 1 Site setup, shaft construction & tunnelling |           | DCO-PP-10X-FALPS-120014 |  |  |  |  |
| Construction phases - phase 2 Construction of other structures            |           | DCO-PP-10X-FALPS-120015 |  |  |  |  |
| Highway layout during construction (Area 1)*                              |           | DCO-PP-10X-FALPS-120018 |  |  |  |  |
| Permanent highway layout - Area 1 Work*                                   |           | DCO-PP-10X-FALPS-120019 |  |  |  |  |