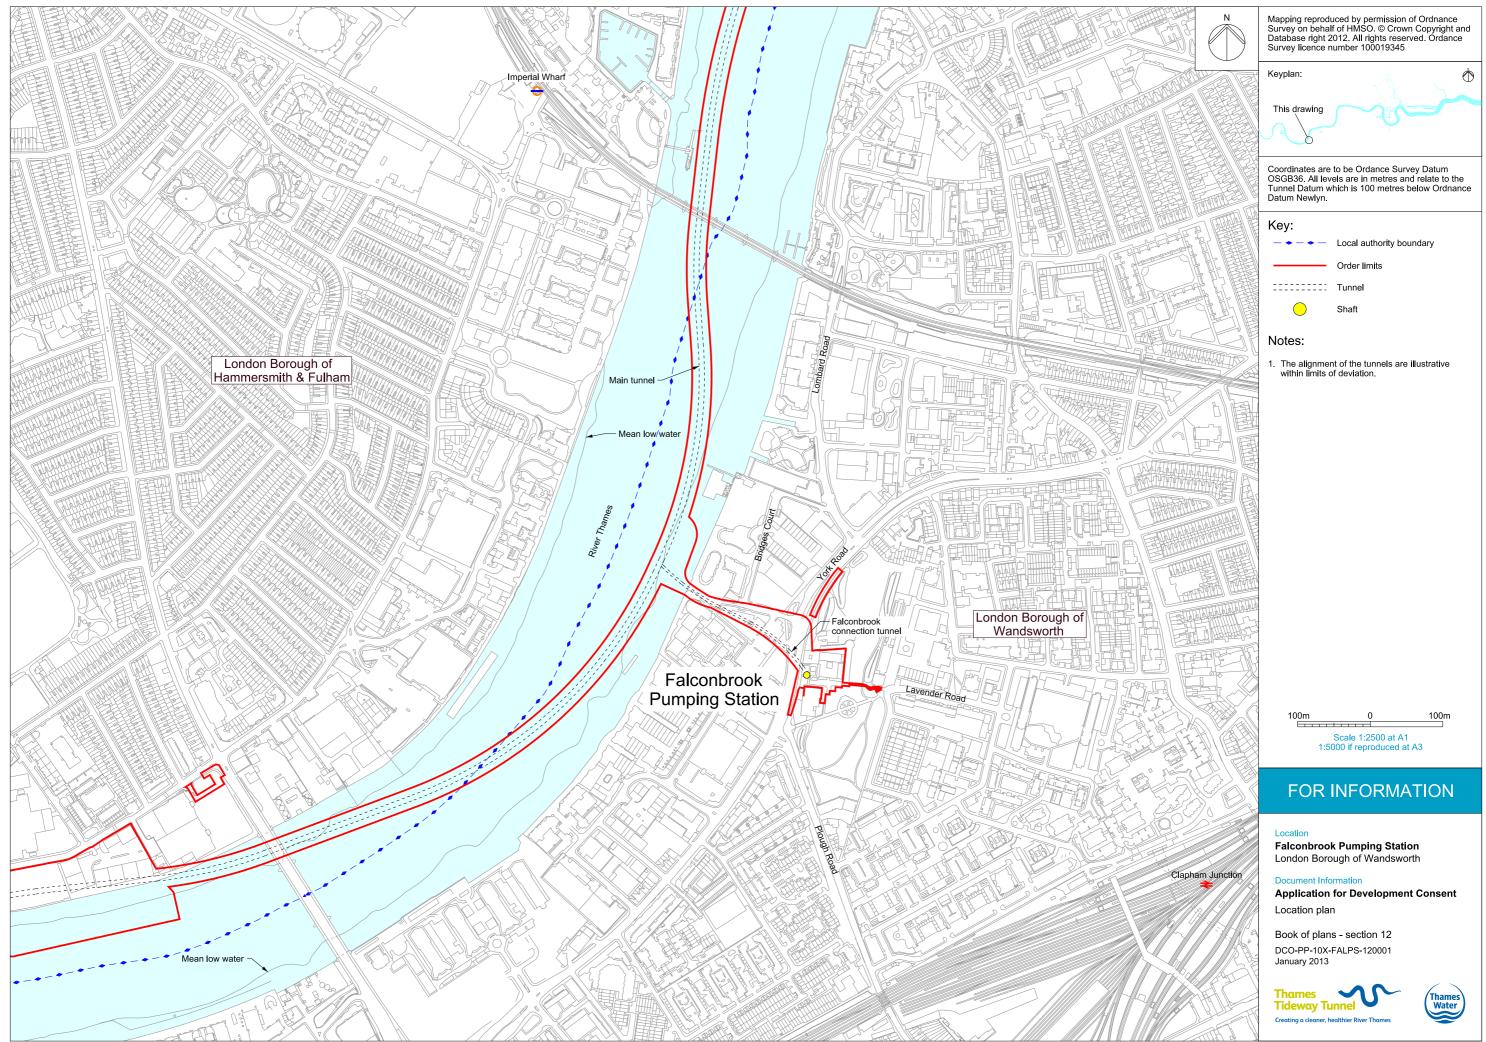

### List of Volumes

This volume is Volume 3

| Drawing Title                                                             | Sheet No. | Drawing number          |  |  |  |  |
|---------------------------------------------------------------------------|-----------|-------------------------|--|--|--|--|
| Section 12: Falconbrook Pumping Station                                   |           |                         |  |  |  |  |
| Location plan                                                             |           | DCO-PP-10X-FALPS-120001 |  |  |  |  |
| As existing site features plan                                            |           | DCO-PP-10X-FALPS-120002 |  |  |  |  |
| Access plan                                                               |           | DCO-PP-10X-FALPS-120003 |  |  |  |  |
| Demolition and site clearance                                             | 1 of 2    | DCO-PP-10X-FALPS-120004 |  |  |  |  |
| Demolition and site clearance                                             | 2 of 2    | DCO-PP-10X-FALPS-120005 |  |  |  |  |
| Site works parameter plan                                                 |           | DCO-PP-10X-FALPS-120006 |  |  |  |  |
| Site works parameter key plan                                             |           | DCO-PP-10X-FALPS-120007 |  |  |  |  |
| Permanent works layout                                                    |           | DCO-PP-10X-FALPS-120008 |  |  |  |  |
| Proposed landscape plan                                                   |           | DCO-PP-10X-FALPS-120009 |  |  |  |  |
| Section AA                                                                |           | DCO-PP-10X-FALPS-120010 |  |  |  |  |
| As existing and proposed south elevation                                  |           | DCO-PP-10X-FALPS-120011 |  |  |  |  |
| As existing and proposed west elevation                                   |           | DCO-PP-10X-FALPS-120012 |  |  |  |  |
| Kiosk, wall and valve chamber design intent                               |           | DCO-PP-10X-FALPS-120013 |  |  |  |  |
| Construction phases - phase 1 Site setup, shaft construction & tunnelling |           | DCO-PP-10X-FALPS-120014 |  |  |  |  |
| Construction phases - phase 2 Construction of other structures            |           | DCO-PP-10X-FALPS-120015 |  |  |  |  |
| Highway layout during construction (Area 1)*                              |           | DCO-PP-10X-FALPS-120018 |  |  |  |  |
| Permanent highway layout - Area 1 Work*                                   |           | DCO-PP-10X-FALPS-120019 |  |  |  |  |