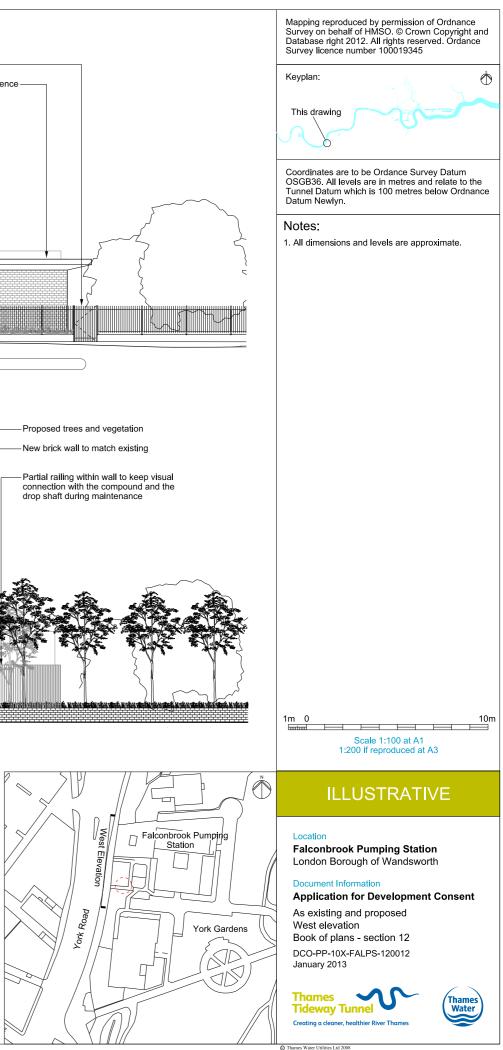

### List of Volumes

This volume is Volume 3

| Drawing Title                                                             | Sheet No. | Drawing number          |  |  |  |  |
|---------------------------------------------------------------------------|-----------|-------------------------|--|--|--|--|
| Section 12: Falconbrook Pumping Station                                   |           |                         |  |  |  |  |
| Location plan                                                             |           | DCO-PP-10X-FALPS-120001 |  |  |  |  |
| As existing site features plan                                            |           | DCO-PP-10X-FALPS-120002 |  |  |  |  |
| Access plan                                                               |           | DCO-PP-10X-FALPS-120003 |  |  |  |  |
| Demolition and site clearance                                             | 1 of 2    | DCO-PP-10X-FALPS-120004 |  |  |  |  |
| Demolition and site clearance                                             | 2 of 2    | DCO-PP-10X-FALPS-120005 |  |  |  |  |
| Site works parameter plan                                                 |           | DCO-PP-10X-FALPS-120006 |  |  |  |  |
| Site works parameter key plan                                             |           | DCO-PP-10X-FALPS-120007 |  |  |  |  |
| Permanent works layout                                                    |           | DCO-PP-10X-FALPS-120008 |  |  |  |  |
| Proposed landscape plan                                                   |           | DCO-PP-10X-FALPS-120009 |  |  |  |  |
| Section AA                                                                |           | DCO-PP-10X-FALPS-120010 |  |  |  |  |
| As existing and proposed south elevation                                  |           | DCO-PP-10X-FALPS-120011 |  |  |  |  |
| As existing and proposed west elevation                                   |           | DCO-PP-10X-FALPS-120012 |  |  |  |  |
| Kiosk, wall and valve chamber design intent                               |           | DCO-PP-10X-FALPS-120013 |  |  |  |  |
| Construction phases - phase 1 Site setup, shaft construction & tunnelling |           | DCO-PP-10X-FALPS-120014 |  |  |  |  |
| Construction phases - phase 2 Construction of other structures            |           | DCO-PP-10X-FALPS-120015 |  |  |  |  |
| Highway layout during construction (Area 1)*                              |           | DCO-PP-10X-FALPS-120018 |  |  |  |  |
| Permanent highway layout - Area 1 Work*                                   |           | DCO-PP-10X-FALPS-120019 |  |  |  |  |