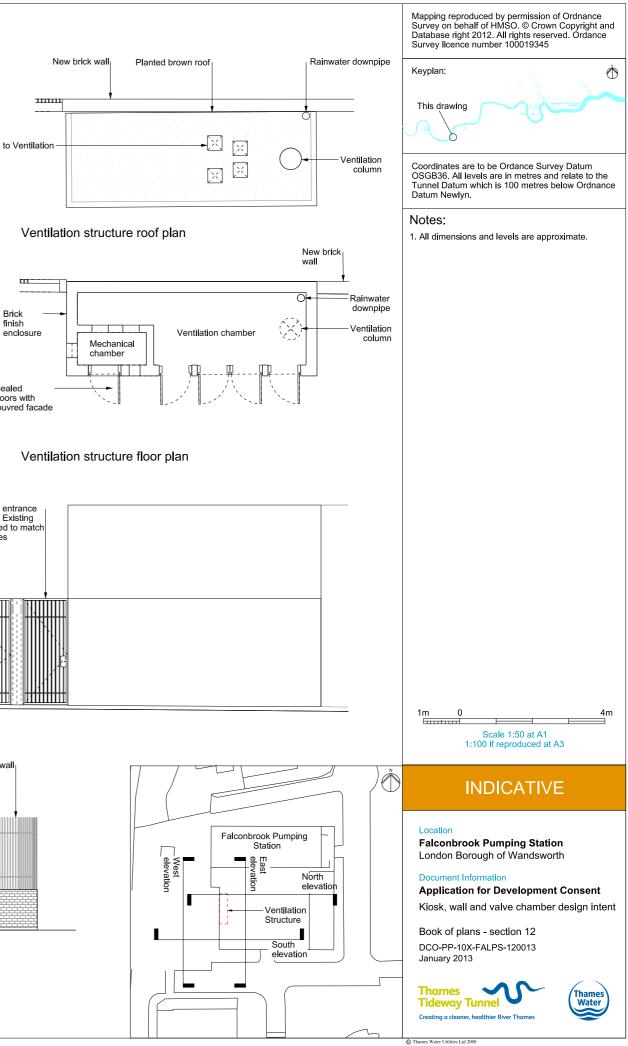

### List of Volumes

This volume is Volume 3

| Drawing Title                                                             | Sheet No. | Drawing number          |  |  |  |  |
|---------------------------------------------------------------------------|-----------|-------------------------|--|--|--|--|
| Section 12: Falconbrook Pumping Station                                   |           |                         |  |  |  |  |
| Location plan                                                             |           | DCO-PP-10X-FALPS-120001 |  |  |  |  |
| As existing site features plan                                            |           | DCO-PP-10X-FALPS-120002 |  |  |  |  |
| Access plan                                                               |           | DCO-PP-10X-FALPS-120003 |  |  |  |  |
| Demolition and site clearance                                             | 1 of 2    | DCO-PP-10X-FALPS-120004 |  |  |  |  |
| Demolition and site clearance                                             | 2 of 2    | DCO-PP-10X-FALPS-120005 |  |  |  |  |
| Site works parameter plan                                                 |           | DCO-PP-10X-FALPS-120006 |  |  |  |  |
| Site works parameter key plan                                             |           | DCO-PP-10X-FALPS-120007 |  |  |  |  |
| Permanent works layout                                                    |           | DCO-PP-10X-FALPS-120008 |  |  |  |  |
| Proposed landscape plan                                                   |           | DCO-PP-10X-FALPS-120009 |  |  |  |  |
| Section AA                                                                |           | DCO-PP-10X-FALPS-120010 |  |  |  |  |
| As existing and proposed south elevation                                  |           | DCO-PP-10X-FALPS-120011 |  |  |  |  |
| As existing and proposed west elevation                                   |           | DCO-PP-10X-FALPS-120012 |  |  |  |  |
| Kiosk, wall and valve chamber design intent                               |           | DCO-PP-10X-FALPS-120013 |  |  |  |  |
| Construction phases - phase 1 Site setup, shaft construction & tunnelling |           | DCO-PP-10X-FALPS-120014 |  |  |  |  |
| Construction phases - phase 2 Construction of other structures            |           | DCO-PP-10X-FALPS-120015 |  |  |  |  |
| Highway layout during construction (Area 1)*                              |           | DCO-PP-10X-FALPS-120018 |  |  |  |  |
| Permanent highway layout - Area 1 Work*                                   |           | DCO-PP-10X-FALPS-120019 |  |  |  |  |