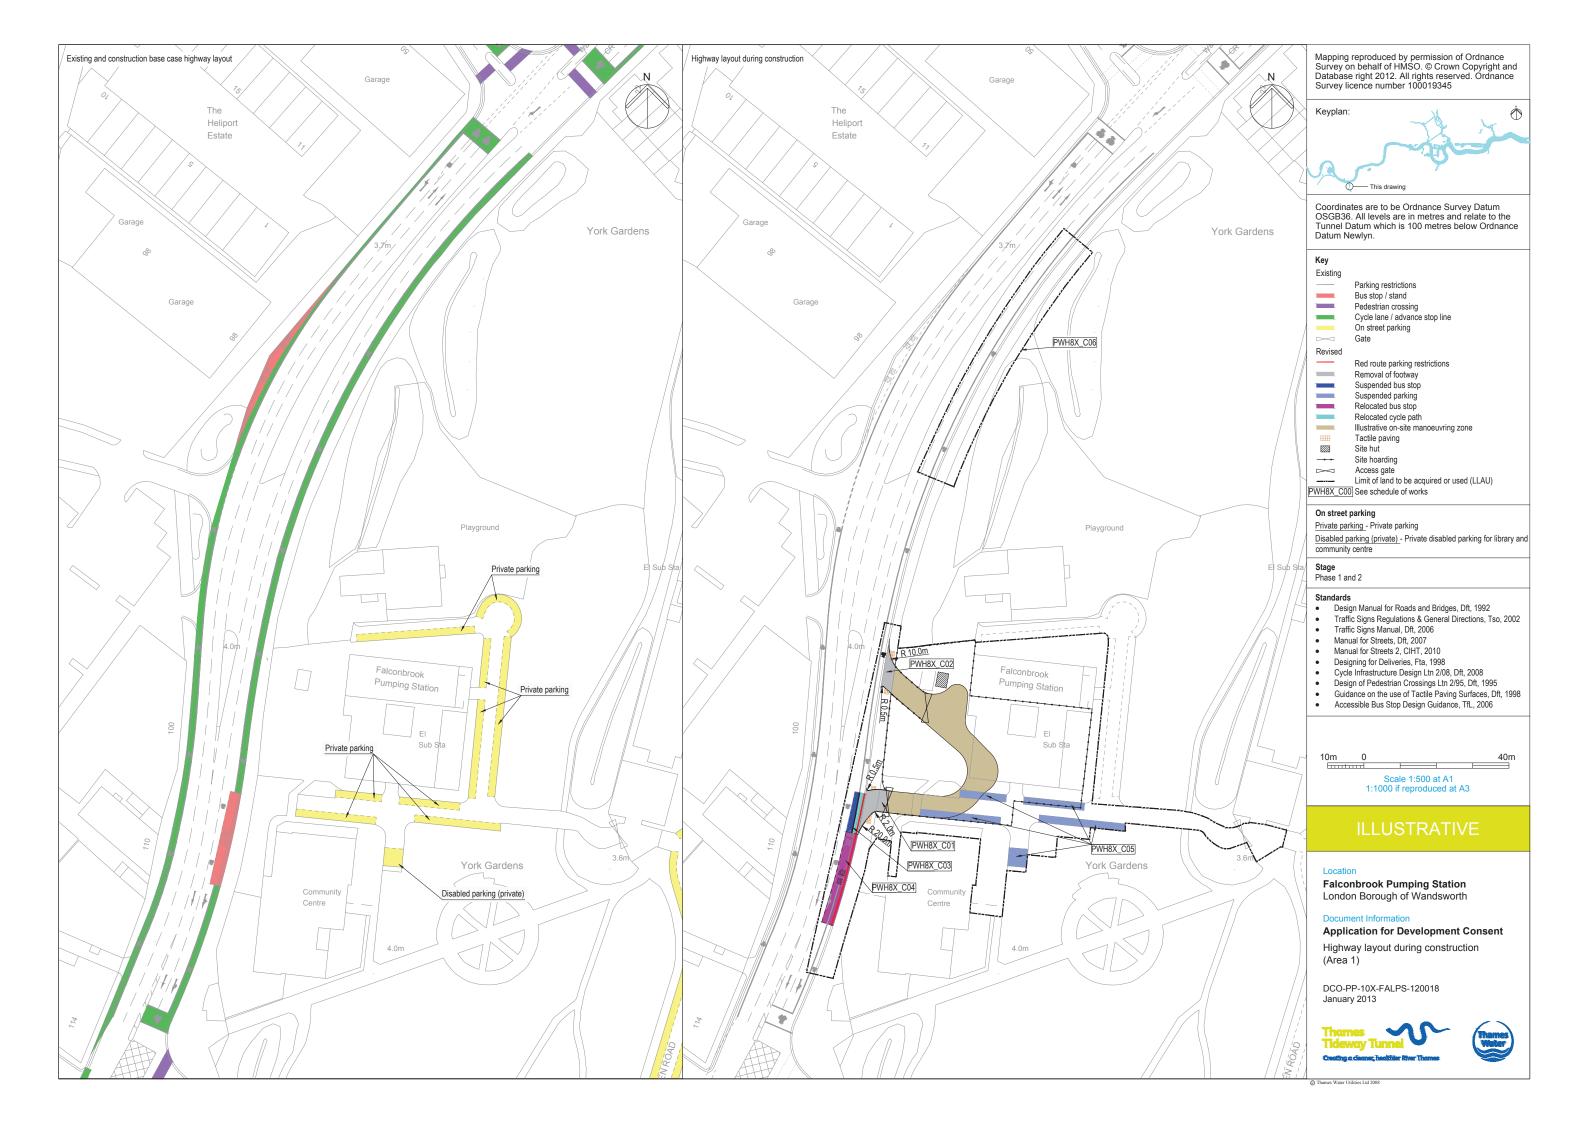

### List of Volumes

This volume is Volume 3

| Drawing Title                                                             | Sheet No. | Drawing number          |  |  |  |  |
|---------------------------------------------------------------------------|-----------|-------------------------|--|--|--|--|
| Section 12: Falconbrook Pumping Station                                   |           |                         |  |  |  |  |
| Location plan                                                             |           | DCO-PP-10X-FALPS-120001 |  |  |  |  |
| As existing site features plan                                            |           | DCO-PP-10X-FALPS-120002 |  |  |  |  |
| Access plan                                                               |           | DCO-PP-10X-FALPS-120003 |  |  |  |  |
| Demolition and site clearance                                             | 1 of 2    | DCO-PP-10X-FALPS-120004 |  |  |  |  |
| Demolition and site clearance                                             | 2 of 2    | DCO-PP-10X-FALPS-120005 |  |  |  |  |
| Site works parameter plan                                                 |           | DCO-PP-10X-FALPS-120006 |  |  |  |  |
| Site works parameter key plan                                             |           | DCO-PP-10X-FALPS-120007 |  |  |  |  |
| Permanent works layout                                                    |           | DCO-PP-10X-FALPS-120008 |  |  |  |  |
| Proposed landscape plan                                                   |           | DCO-PP-10X-FALPS-120009 |  |  |  |  |
| Section AA                                                                |           | DCO-PP-10X-FALPS-120010 |  |  |  |  |
| As existing and proposed south elevation                                  |           | DCO-PP-10X-FALPS-120011 |  |  |  |  |
| As existing and proposed west elevation                                   |           | DCO-PP-10X-FALPS-120012 |  |  |  |  |
| Kiosk, wall and valve chamber design intent                               |           | DCO-PP-10X-FALPS-120013 |  |  |  |  |
| Construction phases - phase 1 Site setup, shaft construction & tunnelling |           | DCO-PP-10X-FALPS-120014 |  |  |  |  |
| Construction phases - phase 2 Construction of other structures            |           | DCO-PP-10X-FALPS-120015 |  |  |  |  |
| Highway layout during construction (Area 1)*                              |           | DCO-PP-10X-FALPS-120018 |  |  |  |  |
| Permanent highway layout - Area 1 Work*                                   |           | DCO-PP-10X-FALPS-120019 |  |  |  |  |

\* Schedules of associated highway works are located in the Transport Assessment

C Thames Water Utilities Ltd 2008

C Thames Water Utilities Ltd 2008

Thames Water Utilities Ltd 2008

C Thames Water Utilities Ltd 2008