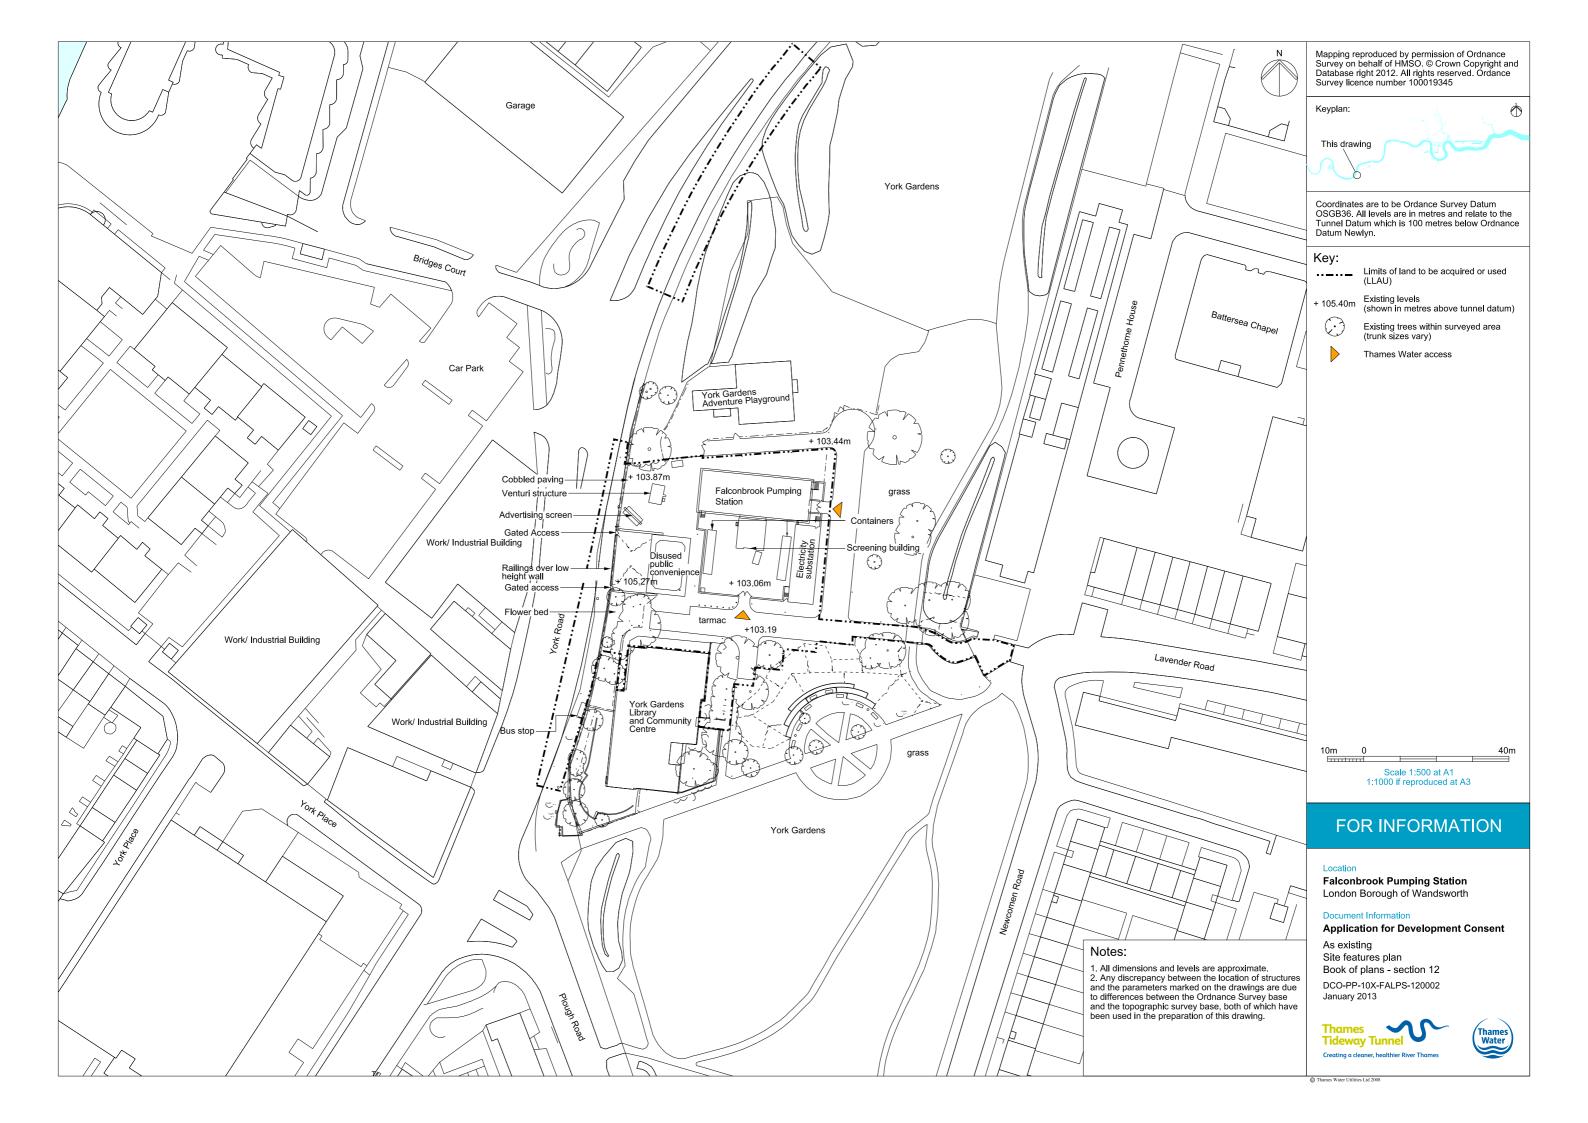

### List of Volumes

This volume is Volume 3

| Drawing Title                                                             | Sheet No. | Drawing number          |  |  |  |  |
|---------------------------------------------------------------------------|-----------|-------------------------|--|--|--|--|
| Section 12: Falconbrook Pumping Station                                   |           |                         |  |  |  |  |
| Location plan                                                             |           | DCO-PP-10X-FALPS-120001 |  |  |  |  |
| As existing site features plan                                            |           | DCO-PP-10X-FALPS-120002 |  |  |  |  |
| Access plan                                                               |           | DCO-PP-10X-FALPS-120003 |  |  |  |  |
| Demolition and site clearance                                             | 1 of 2    | DCO-PP-10X-FALPS-120004 |  |  |  |  |
| Demolition and site clearance                                             | 2 of 2    | DCO-PP-10X-FALPS-120005 |  |  |  |  |
| Site works parameter plan                                                 |           | DCO-PP-10X-FALPS-120006 |  |  |  |  |
| Site works parameter key plan                                             |           | DCO-PP-10X-FALPS-120007 |  |  |  |  |
| Permanent works layout                                                    |           | DCO-PP-10X-FALPS-120008 |  |  |  |  |
| Proposed landscape plan                                                   |           | DCO-PP-10X-FALPS-120009 |  |  |  |  |
| Section AA                                                                |           | DCO-PP-10X-FALPS-120010 |  |  |  |  |
| As existing and proposed south elevation                                  |           | DCO-PP-10X-FALPS-120011 |  |  |  |  |
| As existing and proposed west elevation                                   |           | DCO-PP-10X-FALPS-120012 |  |  |  |  |
| Kiosk, wall and valve chamber design intent                               |           | DCO-PP-10X-FALPS-120013 |  |  |  |  |
| Construction phases - phase 1 Site setup, shaft construction & tunnelling |           | DCO-PP-10X-FALPS-120014 |  |  |  |  |
| Construction phases - phase 2 Construction of other structures            |           | DCO-PP-10X-FALPS-120015 |  |  |  |  |
| Highway layout during construction (Area 1)*                              |           | DCO-PP-10X-FALPS-120018 |  |  |  |  |
| Permanent highway layout - Area 1 Work*                                   |           | DCO-PP-10X-FALPS-120019 |  |  |  |  |