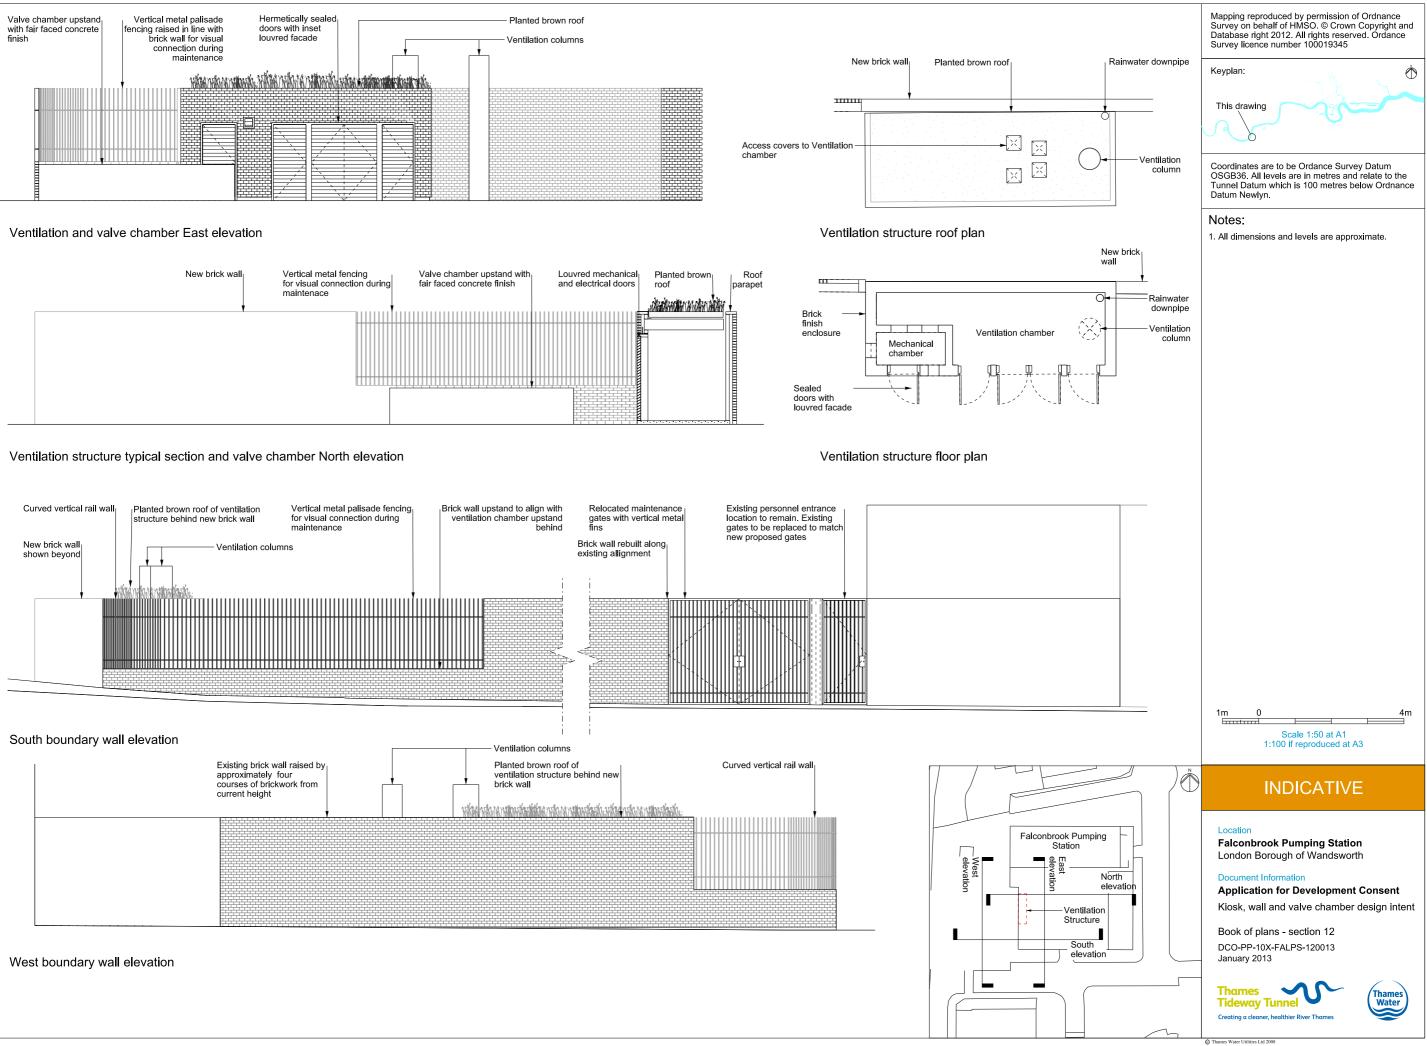

### List of Volumes

This volume is Volume 3

| Drawing Title                                                             | Sheet No. | Drawing number          |  |  |  |  |
|---------------------------------------------------------------------------|-----------|-------------------------|--|--|--|--|
| Section 12: Falconbrook Pumping Station                                   |           |                         |  |  |  |  |
| Location plan                                                             |           | DCO-PP-10X-FALPS-120001 |  |  |  |  |
| As existing site features plan                                            |           | DCO-PP-10X-FALPS-120002 |  |  |  |  |
| Access plan                                                               |           | DCO-PP-10X-FALPS-120003 |  |  |  |  |
| Demolition and site clearance                                             | 1 of 2    | DCO-PP-10X-FALPS-120004 |  |  |  |  |
| Demolition and site clearance                                             | 2 of 2    | DCO-PP-10X-FALPS-120005 |  |  |  |  |
| Site works parameter plan                                                 |           | DCO-PP-10X-FALPS-120006 |  |  |  |  |
| Site works parameter key plan                                             |           | DCO-PP-10X-FALPS-120007 |  |  |  |  |
| Permanent works layout                                                    |           | DCO-PP-10X-FALPS-120008 |  |  |  |  |
| Proposed landscape plan                                                   |           | DCO-PP-10X-FALPS-120009 |  |  |  |  |
| Section AA                                                                |           | DCO-PP-10X-FALPS-120010 |  |  |  |  |
| As existing and proposed south elevation                                  |           | DCO-PP-10X-FALPS-120011 |  |  |  |  |
| As existing and proposed west elevation                                   |           | DCO-PP-10X-FALPS-120012 |  |  |  |  |
| Kiosk, wall and valve chamber design intent                               |           | DCO-PP-10X-FALPS-120013 |  |  |  |  |
| Construction phases - phase 1 Site setup, shaft construction & tunnelling |           | DCO-PP-10X-FALPS-120014 |  |  |  |  |
| Construction phases - phase 2 Construction of other structures            |           | DCO-PP-10X-FALPS-120015 |  |  |  |  |
| Highway layout during construction (Area 1)*                              |           | DCO-PP-10X-FALPS-120018 |  |  |  |  |
| Permanent highway layout - Area 1 Work*                                   |           | DCO-PP-10X-FALPS-120019 |  |  |  |  |