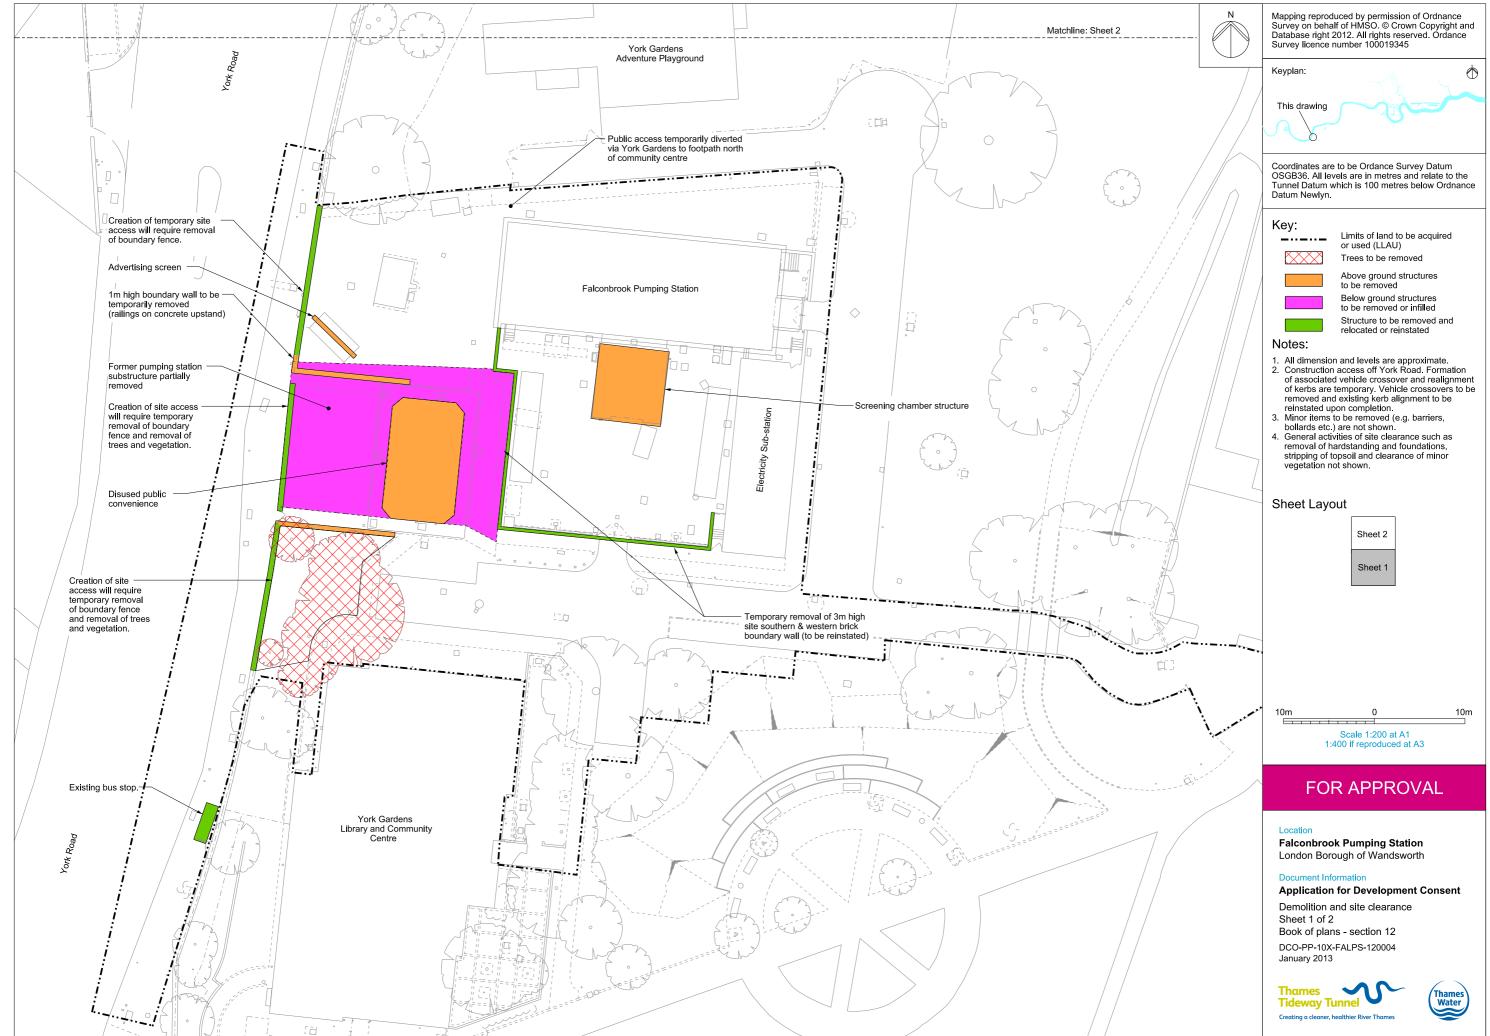

### List of Volumes

This volume is Volume 3

| Drawing Title                                                             | Sheet No. | Drawing number          |  |  |  |  |
|---------------------------------------------------------------------------|-----------|-------------------------|--|--|--|--|
| Section 12: Falconbrook Pumping Station                                   |           |                         |  |  |  |  |
| Location plan                                                             |           | DCO-PP-10X-FALPS-120001 |  |  |  |  |
| As existing site features plan                                            |           | DCO-PP-10X-FALPS-120002 |  |  |  |  |
| Access plan                                                               |           | DCO-PP-10X-FALPS-120003 |  |  |  |  |
| Demolition and site clearance                                             | 1 of 2    | DCO-PP-10X-FALPS-120004 |  |  |  |  |
| Demolition and site clearance                                             | 2 of 2    | DCO-PP-10X-FALPS-120005 |  |  |  |  |
| Site works parameter plan                                                 |           | DCO-PP-10X-FALPS-120006 |  |  |  |  |
| Site works parameter key plan                                             |           | DCO-PP-10X-FALPS-120007 |  |  |  |  |
| Permanent works layout                                                    |           | DCO-PP-10X-FALPS-120008 |  |  |  |  |
| Proposed landscape plan                                                   |           | DCO-PP-10X-FALPS-120009 |  |  |  |  |
| Section AA                                                                |           | DCO-PP-10X-FALPS-120010 |  |  |  |  |
| As existing and proposed south elevation                                  |           | DCO-PP-10X-FALPS-120011 |  |  |  |  |
| As existing and proposed west elevation                                   |           | DCO-PP-10X-FALPS-120012 |  |  |  |  |
| Kiosk, wall and valve chamber design intent                               |           | DCO-PP-10X-FALPS-120013 |  |  |  |  |
| Construction phases - phase 1 Site setup, shaft construction & tunnelling |           | DCO-PP-10X-FALPS-120014 |  |  |  |  |
| Construction phases - phase 2 Construction of other structures            |           | DCO-PP-10X-FALPS-120015 |  |  |  |  |
| Highway layout during construction (Area 1)*                              |           | DCO-PP-10X-FALPS-120018 |  |  |  |  |
| Permanent highway layout - Area 1 Work*                                   |           | DCO-PP-10X-FALPS-120019 |  |  |  |  |