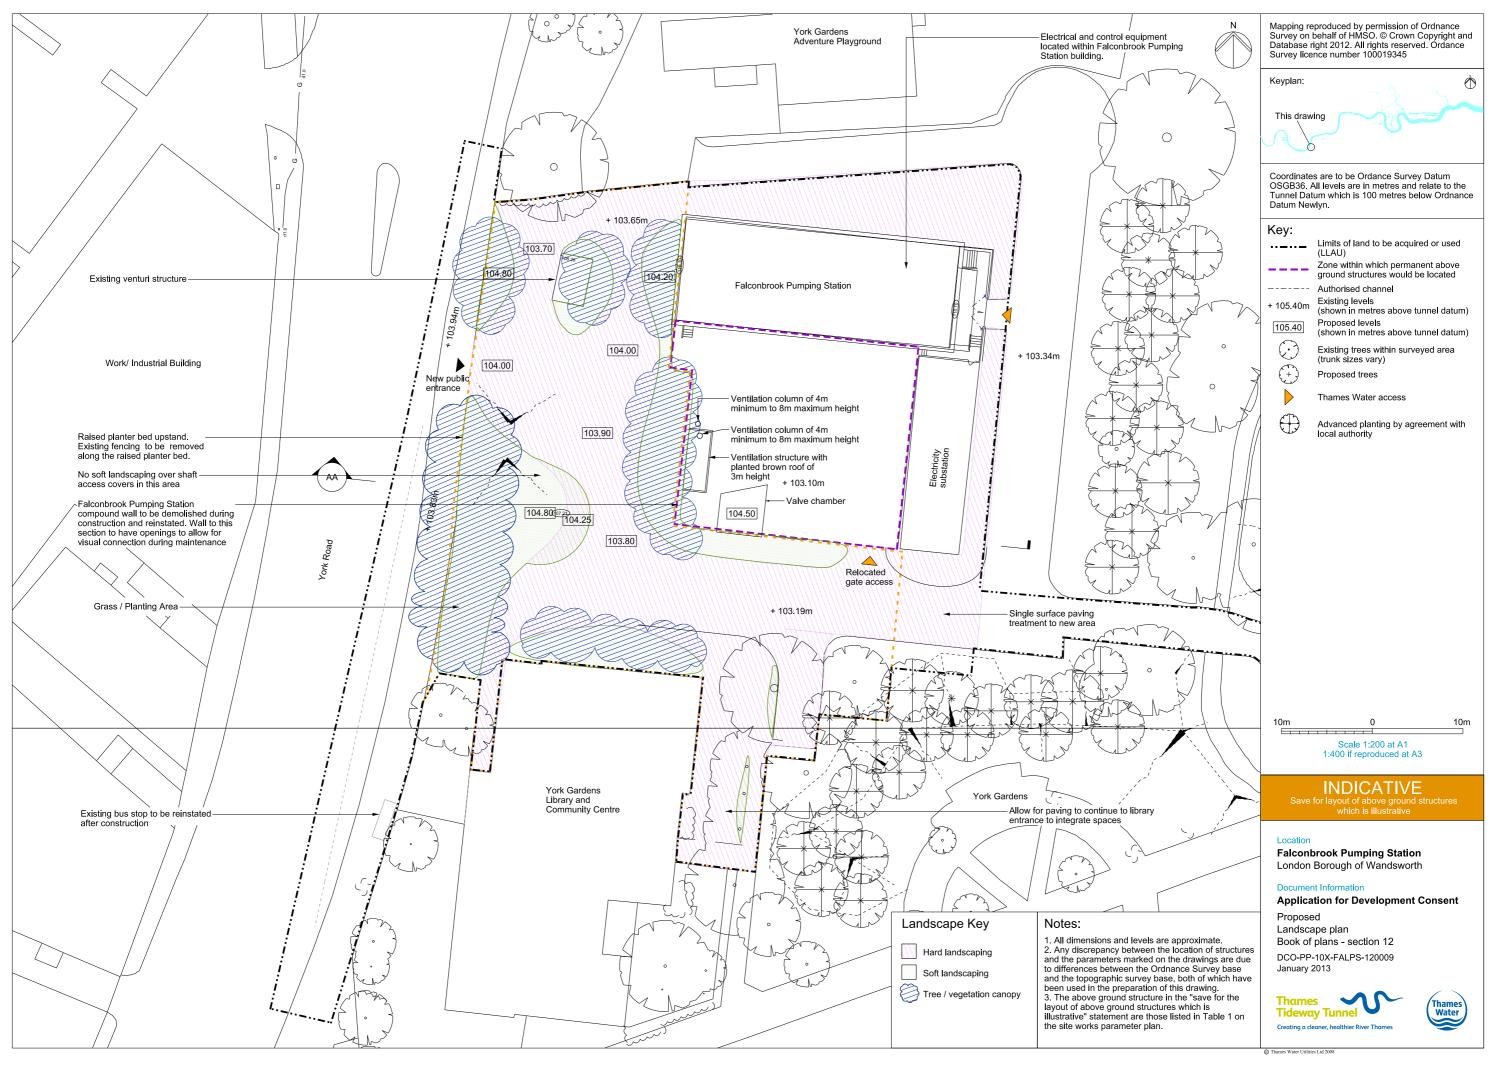

### List of Volumes

This volume is Volume 3

| Drawing Title                                                             | Sheet No. | Drawing number          |  |  |  |  |
|---------------------------------------------------------------------------|-----------|-------------------------|--|--|--|--|
| Section 12: Falconbrook Pumping Station                                   |           |                         |  |  |  |  |
| Location plan                                                             |           | DCO-PP-10X-FALPS-120001 |  |  |  |  |
| As existing site features plan                                            |           | DCO-PP-10X-FALPS-120002 |  |  |  |  |
| Access plan                                                               |           | DCO-PP-10X-FALPS-120003 |  |  |  |  |
| Demolition and site clearance                                             | 1 of 2    | DCO-PP-10X-FALPS-120004 |  |  |  |  |
| Demolition and site clearance                                             | 2 of 2    | DCO-PP-10X-FALPS-120005 |  |  |  |  |
| Site works parameter plan                                                 |           | DCO-PP-10X-FALPS-120006 |  |  |  |  |
| Site works parameter key plan                                             |           | DCO-PP-10X-FALPS-120007 |  |  |  |  |
| Permanent works layout                                                    |           | DCO-PP-10X-FALPS-120008 |  |  |  |  |
| Proposed landscape plan                                                   |           | DCO-PP-10X-FALPS-120009 |  |  |  |  |
| Section AA                                                                |           | DCO-PP-10X-FALPS-120010 |  |  |  |  |
| As existing and proposed south elevation                                  |           | DCO-PP-10X-FALPS-120011 |  |  |  |  |
| As existing and proposed west elevation                                   |           | DCO-PP-10X-FALPS-120012 |  |  |  |  |
| Kiosk, wall and valve chamber design intent                               |           | DCO-PP-10X-FALPS-120013 |  |  |  |  |
| Construction phases - phase 1 Site setup, shaft construction & tunnelling |           | DCO-PP-10X-FALPS-120014 |  |  |  |  |
| Construction phases - phase 2 Construction of other structures            |           | DCO-PP-10X-FALPS-120015 |  |  |  |  |
| Highway layout during construction (Area 1)*                              |           | DCO-PP-10X-FALPS-120018 |  |  |  |  |
| Permanent highway layout - Area 1 Work*                                   |           | DCO-PP-10X-FALPS-120019 |  |  |  |  |