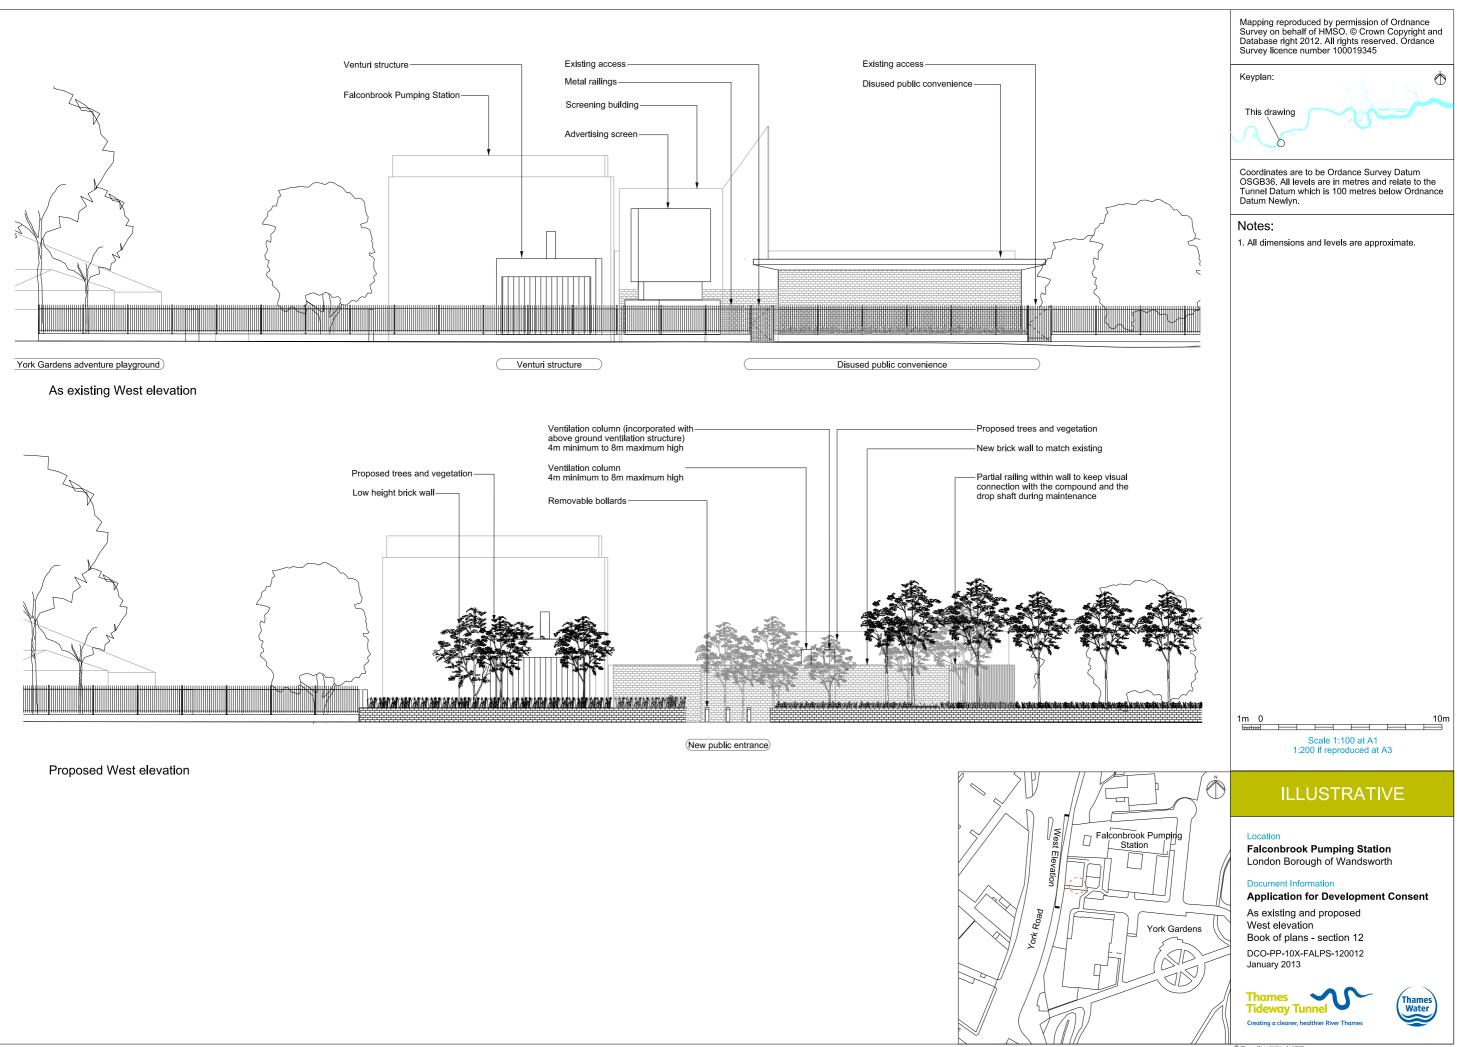

### List of Volumes

This volume is Volume 3

| Drawing Title                                                             | Sheet No. | Drawing number          |  |  |  |  |
|---------------------------------------------------------------------------|-----------|-------------------------|--|--|--|--|
| Section 12: Falconbrook Pumping Station                                   |           |                         |  |  |  |  |
| Location plan                                                             |           | DCO-PP-10X-FALPS-120001 |  |  |  |  |
| As existing site features plan                                            |           | DCO-PP-10X-FALPS-120002 |  |  |  |  |
| Access plan                                                               |           | DCO-PP-10X-FALPS-120003 |  |  |  |  |
| Demolition and site clearance                                             | 1 of 2    | DCO-PP-10X-FALPS-120004 |  |  |  |  |
| Demolition and site clearance                                             | 2 of 2    | DCO-PP-10X-FALPS-120005 |  |  |  |  |
| Site works parameter plan                                                 |           | DCO-PP-10X-FALPS-120006 |  |  |  |  |
| Site works parameter key plan                                             |           | DCO-PP-10X-FALPS-120007 |  |  |  |  |
| Permanent works layout                                                    |           | DCO-PP-10X-FALPS-120008 |  |  |  |  |
| Proposed landscape plan                                                   |           | DCO-PP-10X-FALPS-120009 |  |  |  |  |
| Section AA                                                                |           | DCO-PP-10X-FALPS-120010 |  |  |  |  |
| As existing and proposed south elevation                                  |           | DCO-PP-10X-FALPS-120011 |  |  |  |  |
| As existing and proposed west elevation                                   |           | DCO-PP-10X-FALPS-120012 |  |  |  |  |
| Kiosk, wall and valve chamber design intent                               |           | DCO-PP-10X-FALPS-120013 |  |  |  |  |
| Construction phases - phase 1 Site setup, shaft construction & tunnelling |           | DCO-PP-10X-FALPS-120014 |  |  |  |  |
| Construction phases - phase 2 Construction of other structures            |           | DCO-PP-10X-FALPS-120015 |  |  |  |  |
| Highway layout during construction (Area 1)*                              |           | DCO-PP-10X-FALPS-120018 |  |  |  |  |
| Permanent highway layout - Area 1 Work*                                   |           | DCO-PP-10X-FALPS-120019 |  |  |  |  |