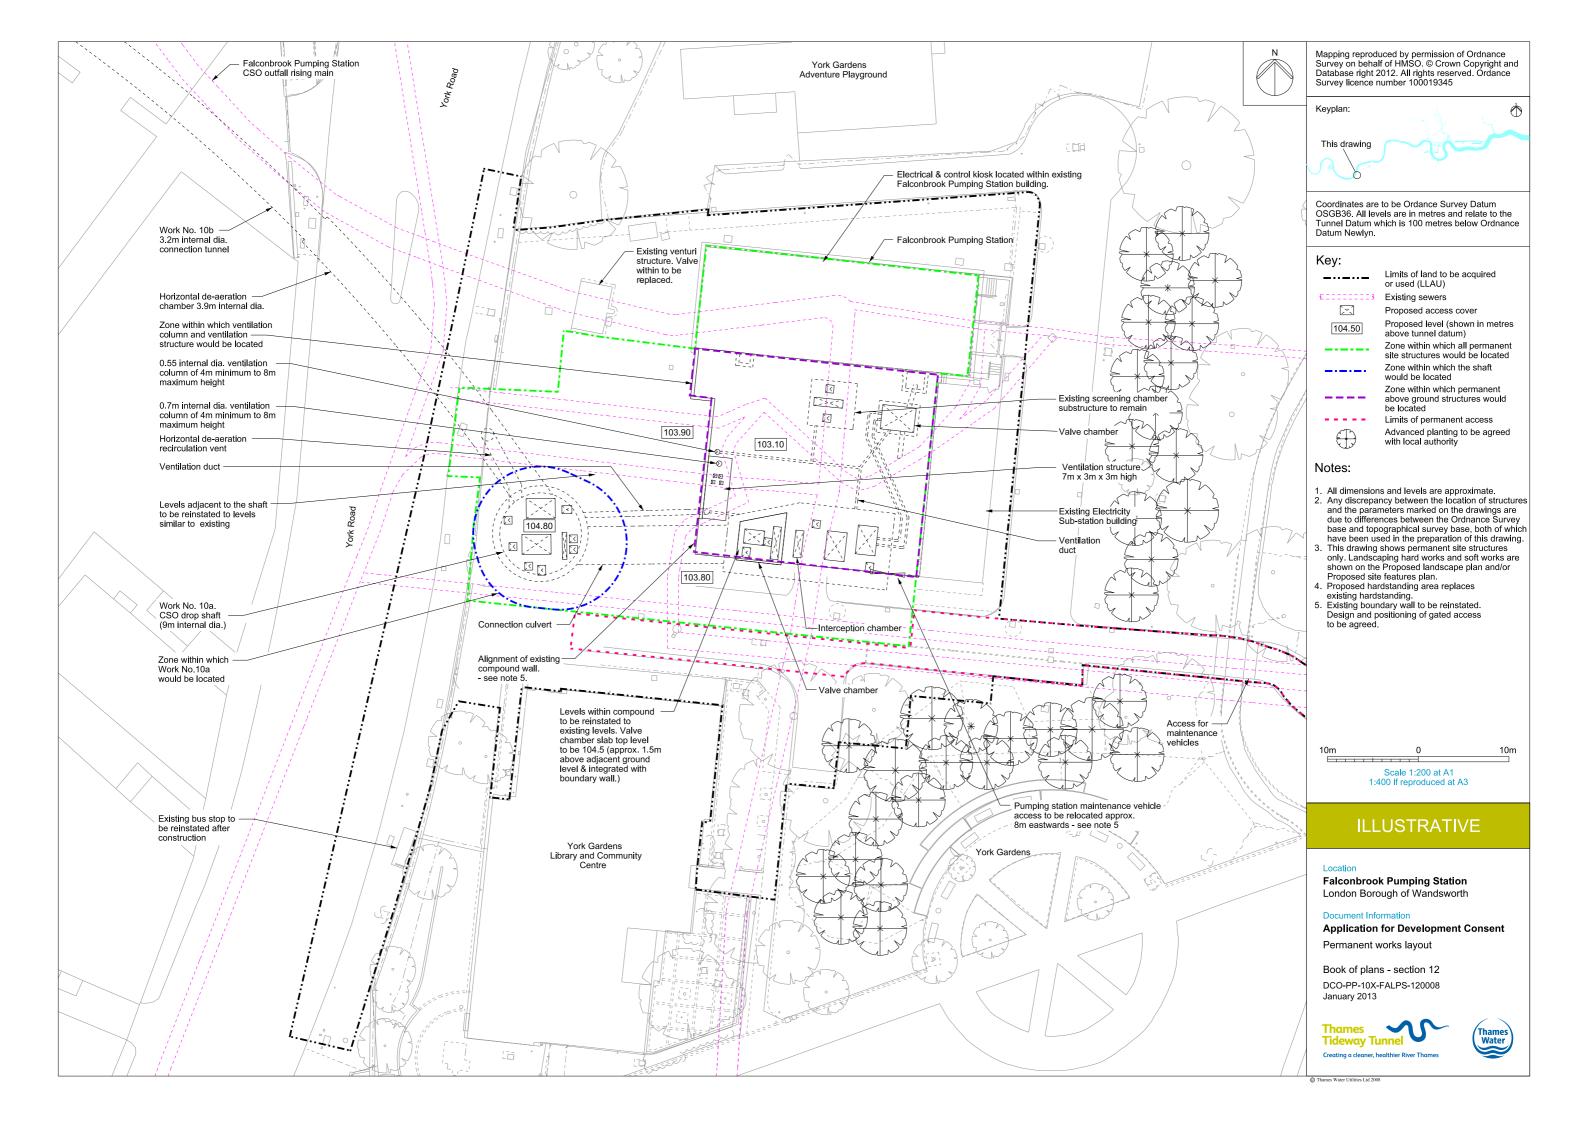

### List of Volumes

This volume is Volume 3

| Drawing Title                                                             | Sheet No. | Drawing number          |  |  |  |  |
|---------------------------------------------------------------------------|-----------|-------------------------|--|--|--|--|
| Section 12: Falconbrook Pumping Station                                   |           |                         |  |  |  |  |
| Location plan                                                             |           | DCO-PP-10X-FALPS-120001 |  |  |  |  |
| As existing site features plan                                            |           | DCO-PP-10X-FALPS-120002 |  |  |  |  |
| Access plan                                                               |           | DCO-PP-10X-FALPS-120003 |  |  |  |  |
| Demolition and site clearance                                             | 1 of 2    | DCO-PP-10X-FALPS-120004 |  |  |  |  |
| Demolition and site clearance                                             | 2 of 2    | DCO-PP-10X-FALPS-120005 |  |  |  |  |
| Site works parameter plan                                                 |           | DCO-PP-10X-FALPS-120006 |  |  |  |  |
| Site works parameter key plan                                             |           | DCO-PP-10X-FALPS-120007 |  |  |  |  |
| Permanent works layout                                                    |           | DCO-PP-10X-FALPS-120008 |  |  |  |  |
| Proposed landscape plan                                                   |           | DCO-PP-10X-FALPS-120009 |  |  |  |  |
| Section AA                                                                |           | DCO-PP-10X-FALPS-120010 |  |  |  |  |
| As existing and proposed south elevation                                  |           | DCO-PP-10X-FALPS-120011 |  |  |  |  |
| As existing and proposed west elevation                                   |           | DCO-PP-10X-FALPS-120012 |  |  |  |  |
| Kiosk, wall and valve chamber design intent                               |           | DCO-PP-10X-FALPS-120013 |  |  |  |  |
| Construction phases - phase 1 Site setup, shaft construction & tunnelling |           | DCO-PP-10X-FALPS-120014 |  |  |  |  |
| Construction phases - phase 2 Construction of other structures            |           | DCO-PP-10X-FALPS-120015 |  |  |  |  |
| Highway layout during construction (Area 1)*                              |           | DCO-PP-10X-FALPS-120018 |  |  |  |  |
| Permanent highway layout - Area 1 Work*                                   |           | DCO-PP-10X-FALPS-120019 |  |  |  |  |