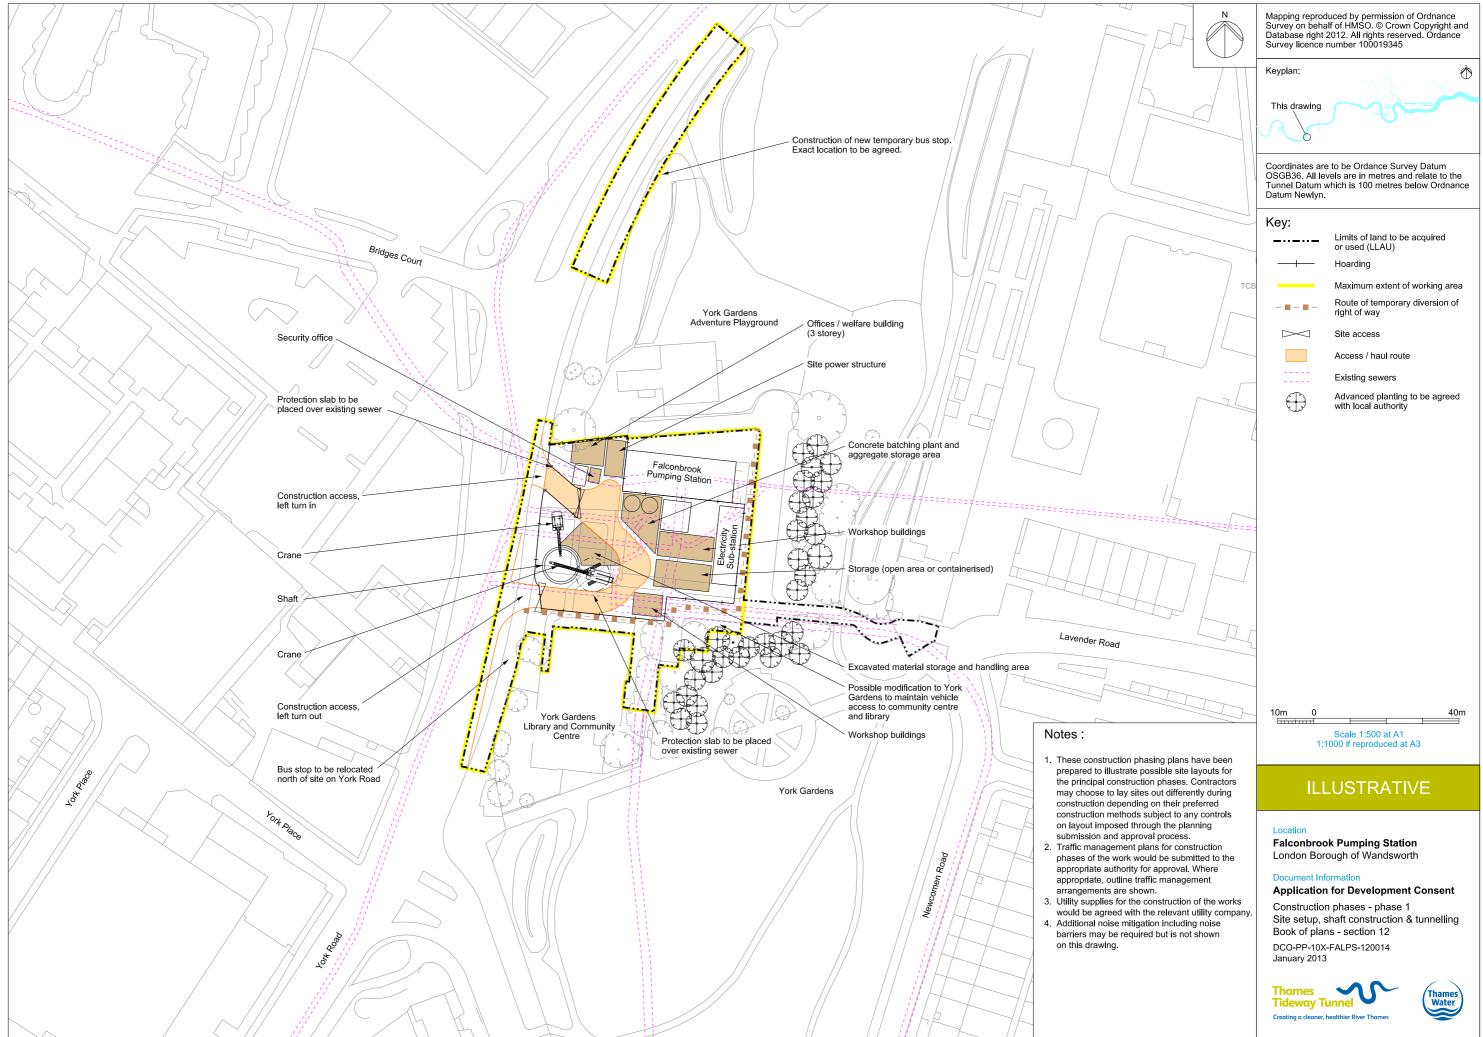

### List of Volumes

This volume is Volume 3

| Drawing Title                                                             | Sheet No. | Drawing number          |  |  |  |  |
|---------------------------------------------------------------------------|-----------|-------------------------|--|--|--|--|
| Section 12: Falconbrook Pumping Station                                   |           |                         |  |  |  |  |
| Location plan                                                             |           | DCO-PP-10X-FALPS-120001 |  |  |  |  |
| As existing site features plan                                            |           | DCO-PP-10X-FALPS-120002 |  |  |  |  |
| Access plan                                                               |           | DCO-PP-10X-FALPS-120003 |  |  |  |  |
| Demolition and site clearance                                             | 1 of 2    | DCO-PP-10X-FALPS-120004 |  |  |  |  |
| Demolition and site clearance                                             | 2 of 2    | DCO-PP-10X-FALPS-120005 |  |  |  |  |
| Site works parameter plan                                                 |           | DCO-PP-10X-FALPS-120006 |  |  |  |  |
| Site works parameter key plan                                             |           | DCO-PP-10X-FALPS-120007 |  |  |  |  |
| Permanent works layout                                                    |           | DCO-PP-10X-FALPS-120008 |  |  |  |  |
| Proposed landscape plan                                                   |           | DCO-PP-10X-FALPS-120009 |  |  |  |  |
| Section AA                                                                |           | DCO-PP-10X-FALPS-120010 |  |  |  |  |
| As existing and proposed south elevation                                  |           | DCO-PP-10X-FALPS-120011 |  |  |  |  |
| As existing and proposed west elevation                                   |           | DCO-PP-10X-FALPS-120012 |  |  |  |  |
| Kiosk, wall and valve chamber design intent                               |           | DCO-PP-10X-FALPS-120013 |  |  |  |  |
| Construction phases - phase 1 Site setup, shaft construction & tunnelling |           | DCO-PP-10X-FALPS-120014 |  |  |  |  |
| Construction phases - phase 2 Construction of other structures            |           | DCO-PP-10X-FALPS-120015 |  |  |  |  |
| Highway layout during construction (Area 1)*                              |           | DCO-PP-10X-FALPS-120018 |  |  |  |  |
| Permanent highway layout - Area 1 Work*                                   |           | DCO-PP-10X-FALPS-120019 |  |  |  |  |