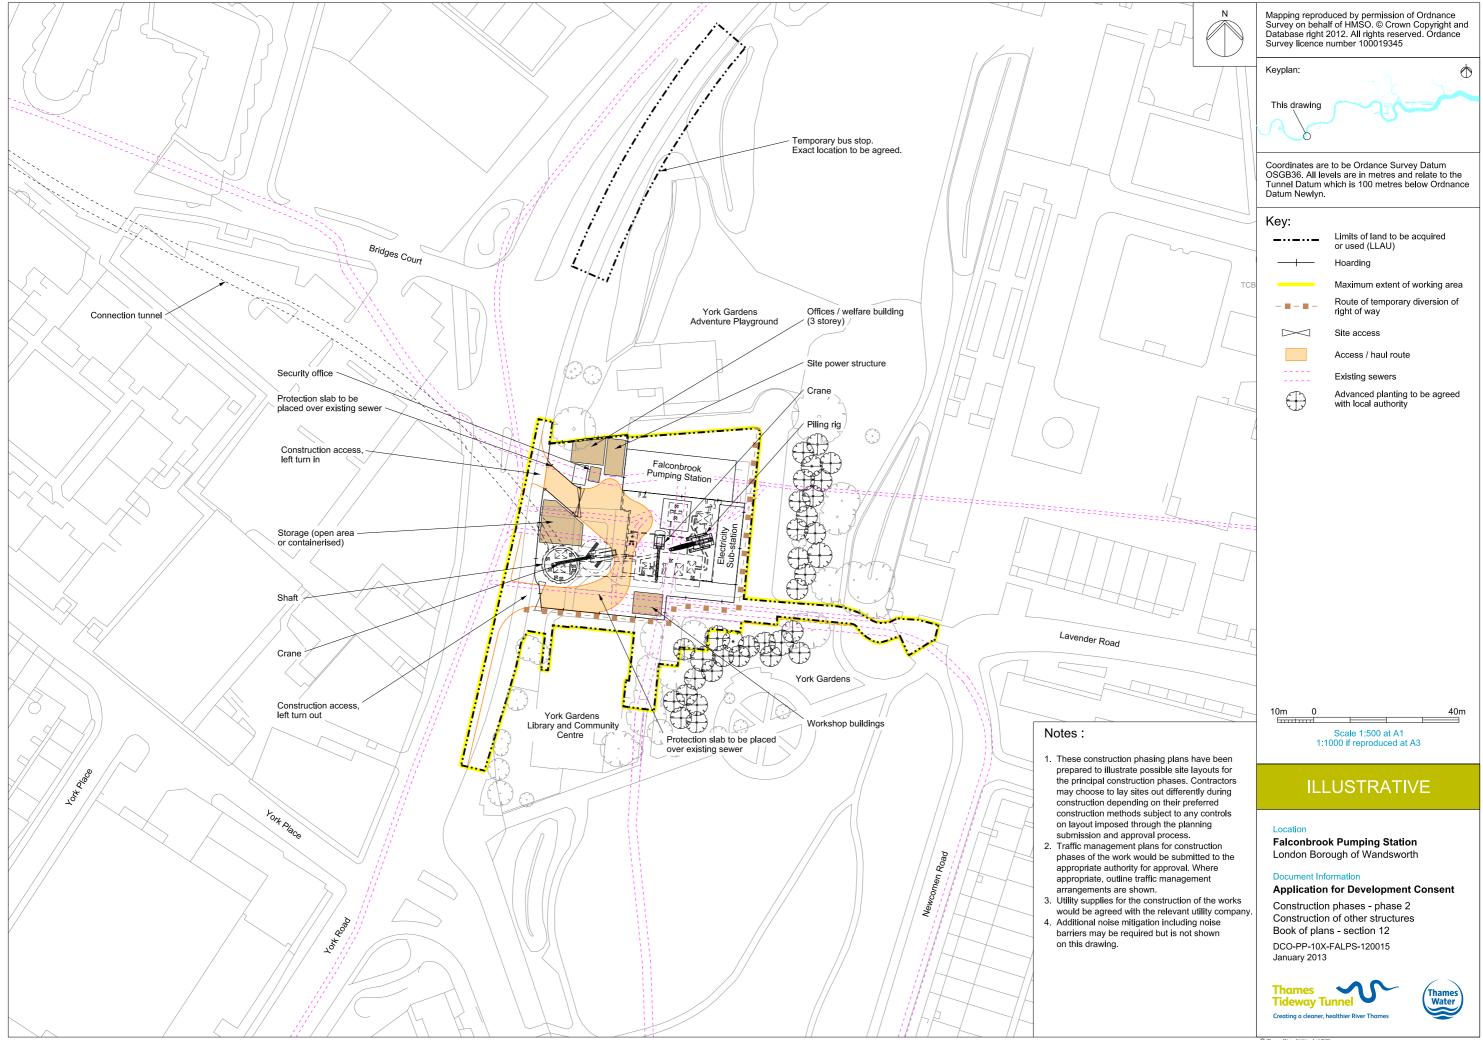

### List of Volumes

This volume is Volume 3

| Drawing Title                                                             | Sheet No. | Drawing number          |  |  |  |  |
|---------------------------------------------------------------------------|-----------|-------------------------|--|--|--|--|
| Section 12: Falconbrook Pumping Station                                   |           |                         |  |  |  |  |
| Location plan                                                             |           | DCO-PP-10X-FALPS-120001 |  |  |  |  |
| As existing site features plan                                            |           | DCO-PP-10X-FALPS-120002 |  |  |  |  |
| Access plan                                                               |           | DCO-PP-10X-FALPS-120003 |  |  |  |  |
| Demolition and site clearance                                             | 1 of 2    | DCO-PP-10X-FALPS-120004 |  |  |  |  |
| Demolition and site clearance                                             | 2 of 2    | DCO-PP-10X-FALPS-120005 |  |  |  |  |
| Site works parameter plan                                                 |           | DCO-PP-10X-FALPS-120006 |  |  |  |  |
| Site works parameter key plan                                             |           | DCO-PP-10X-FALPS-120007 |  |  |  |  |
| Permanent works layout                                                    |           | DCO-PP-10X-FALPS-120008 |  |  |  |  |
| Proposed landscape plan                                                   |           | DCO-PP-10X-FALPS-120009 |  |  |  |  |
| Section AA                                                                |           | DCO-PP-10X-FALPS-120010 |  |  |  |  |
| As existing and proposed south elevation                                  |           | DCO-PP-10X-FALPS-120011 |  |  |  |  |
| As existing and proposed west elevation                                   |           | DCO-PP-10X-FALPS-120012 |  |  |  |  |
| Kiosk, wall and valve chamber design intent                               |           | DCO-PP-10X-FALPS-120013 |  |  |  |  |
| Construction phases - phase 1 Site setup, shaft construction & tunnelling |           | DCO-PP-10X-FALPS-120014 |  |  |  |  |
| Construction phases - phase 2 Construction of other structures            |           | DCO-PP-10X-FALPS-120015 |  |  |  |  |
| Highway layout during construction (Area 1)*                              |           | DCO-PP-10X-FALPS-120018 |  |  |  |  |
| Permanent highway layout - Area 1 Work*                                   |           | DCO-PP-10X-FALPS-120019 |  |  |  |  |