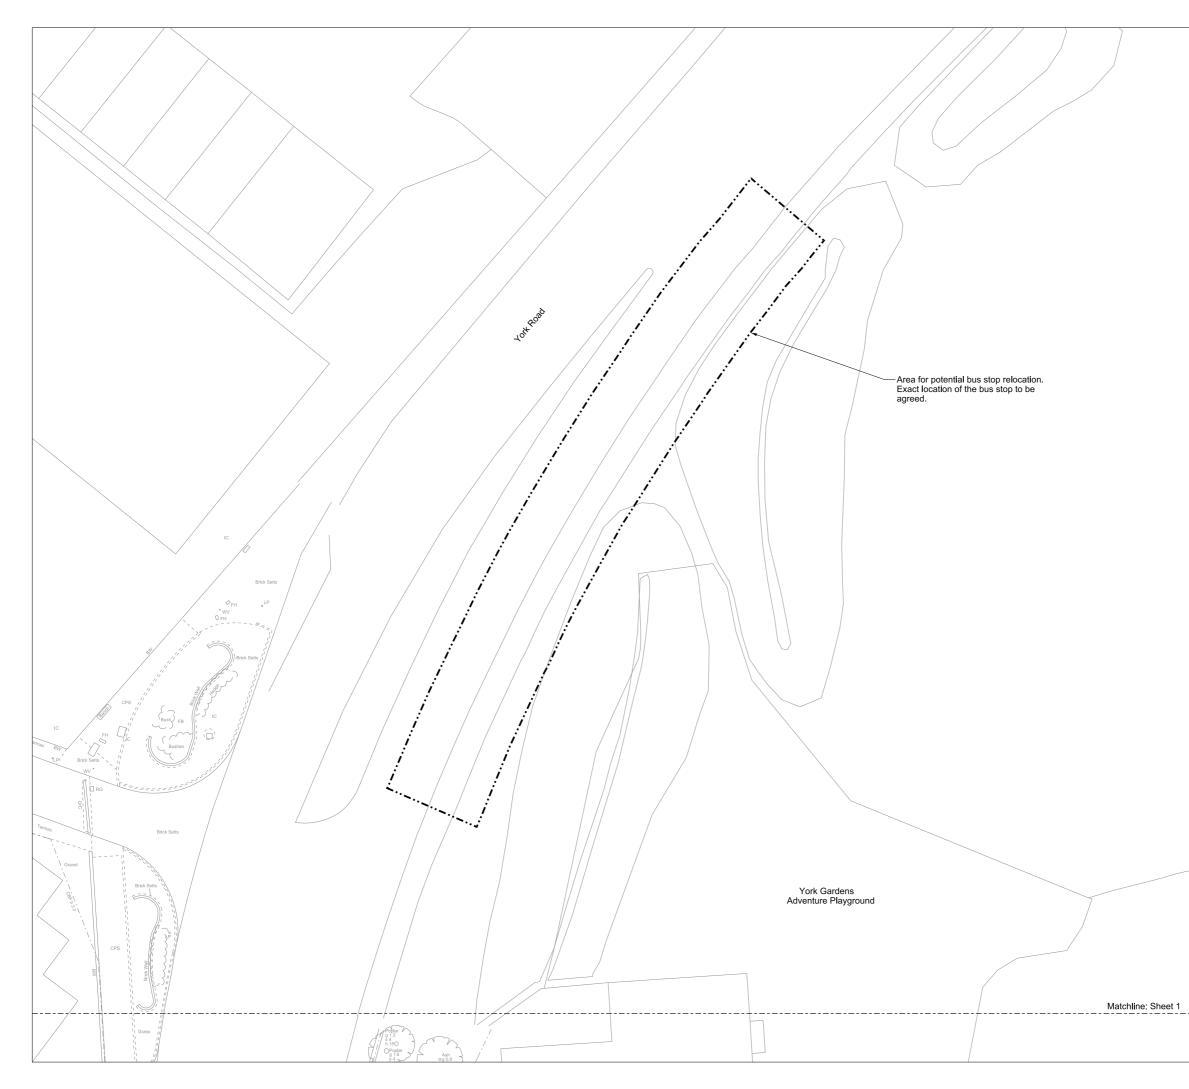

### List of Volumes

This volume is Volume 3

| Drawing Title                                                             | Sheet No. | Drawing number          |  |  |  |  |
|---------------------------------------------------------------------------|-----------|-------------------------|--|--|--|--|
| Section 12: Falconbrook Pumping Station                                   |           |                         |  |  |  |  |
| Location plan                                                             |           | DCO-PP-10X-FALPS-120001 |  |  |  |  |
| As existing site features plan                                            |           | DCO-PP-10X-FALPS-120002 |  |  |  |  |
| Access plan                                                               |           | DCO-PP-10X-FALPS-120003 |  |  |  |  |
| Demolition and site clearance                                             | 1 of 2    | DCO-PP-10X-FALPS-120004 |  |  |  |  |
| Demolition and site clearance                                             | 2 of 2    | DCO-PP-10X-FALPS-120005 |  |  |  |  |
| Site works parameter plan                                                 |           | DCO-PP-10X-FALPS-120006 |  |  |  |  |
| Site works parameter key plan                                             |           | DCO-PP-10X-FALPS-120007 |  |  |  |  |
| Permanent works layout                                                    |           | DCO-PP-10X-FALPS-120008 |  |  |  |  |
| Proposed landscape plan                                                   |           | DCO-PP-10X-FALPS-120009 |  |  |  |  |
| Section AA                                                                |           | DCO-PP-10X-FALPS-120010 |  |  |  |  |
| As existing and proposed south elevation                                  |           | DCO-PP-10X-FALPS-120011 |  |  |  |  |
| As existing and proposed west elevation                                   |           | DCO-PP-10X-FALPS-120012 |  |  |  |  |
| Kiosk, wall and valve chamber design intent                               |           | DCO-PP-10X-FALPS-120013 |  |  |  |  |
| Construction phases - phase 1 Site setup, shaft construction & tunnelling |           | DCO-PP-10X-FALPS-120014 |  |  |  |  |
| Construction phases - phase 2 Construction of other structures            |           | DCO-PP-10X-FALPS-120015 |  |  |  |  |
| Highway layout during construction (Area 1)*                              |           | DCO-PP-10X-FALPS-120018 |  |  |  |  |
| Permanent highway layout - Area 1 Work*                                   |           | DCO-PP-10X-FALPS-120019 |  |  |  |  |