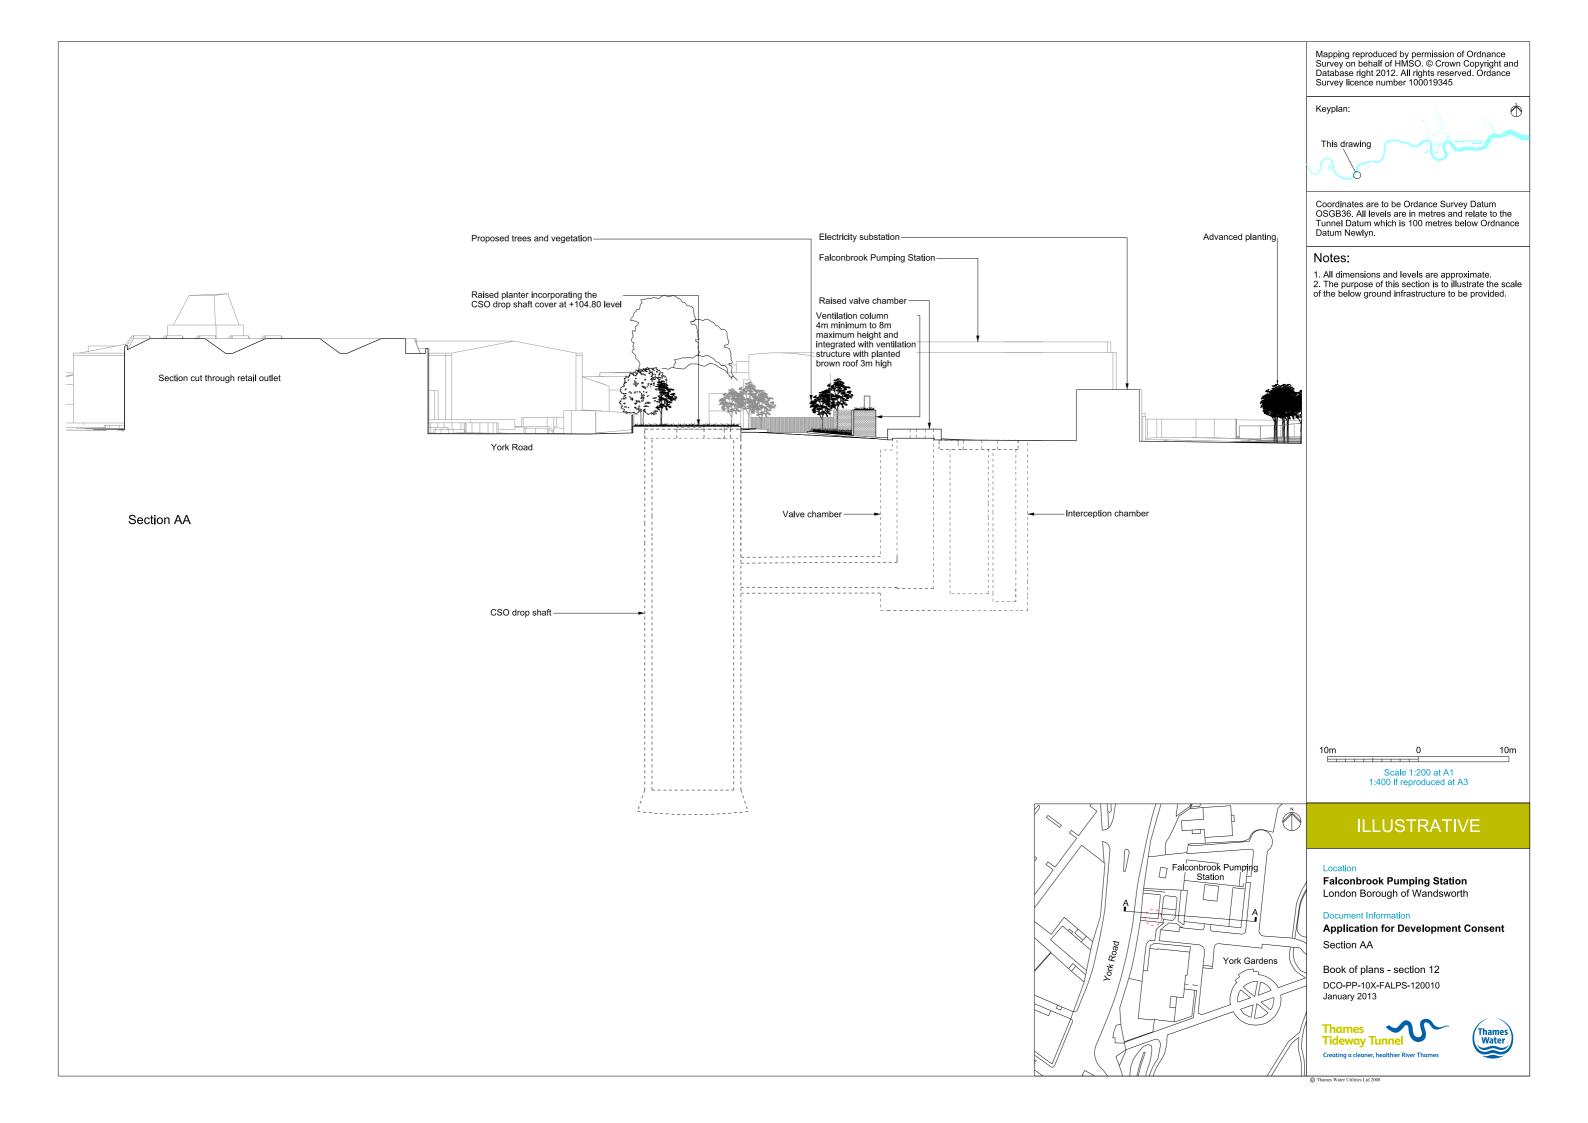

### List of Volumes

This volume is Volume 3

| Drawing Title                                                             | Sheet No. | Drawing number          |  |  |  |  |
|---------------------------------------------------------------------------|-----------|-------------------------|--|--|--|--|
| Section 12: Falconbrook Pumping Station                                   |           |                         |  |  |  |  |
| Location plan                                                             |           | DCO-PP-10X-FALPS-120001 |  |  |  |  |
| As existing site features plan                                            |           | DCO-PP-10X-FALPS-120002 |  |  |  |  |
| Access plan                                                               |           | DCO-PP-10X-FALPS-120003 |  |  |  |  |
| Demolition and site clearance                                             | 1 of 2    | DCO-PP-10X-FALPS-120004 |  |  |  |  |
| Demolition and site clearance                                             | 2 of 2    | DCO-PP-10X-FALPS-120005 |  |  |  |  |
| Site works parameter plan                                                 |           | DCO-PP-10X-FALPS-120006 |  |  |  |  |
| Site works parameter key plan                                             |           | DCO-PP-10X-FALPS-120007 |  |  |  |  |
| Permanent works layout                                                    |           | DCO-PP-10X-FALPS-120008 |  |  |  |  |
| Proposed landscape plan                                                   |           | DCO-PP-10X-FALPS-120009 |  |  |  |  |
| Section AA                                                                |           | DCO-PP-10X-FALPS-120010 |  |  |  |  |
| As existing and proposed south elevation                                  |           | DCO-PP-10X-FALPS-120011 |  |  |  |  |
| As existing and proposed west elevation                                   |           | DCO-PP-10X-FALPS-120012 |  |  |  |  |
| Kiosk, wall and valve chamber design intent                               |           | DCO-PP-10X-FALPS-120013 |  |  |  |  |
| Construction phases - phase 1 Site setup, shaft construction & tunnelling |           | DCO-PP-10X-FALPS-120014 |  |  |  |  |
| Construction phases - phase 2 Construction of other structures            |           | DCO-PP-10X-FALPS-120015 |  |  |  |  |
| Highway layout during construction (Area 1)*                              |           | DCO-PP-10X-FALPS-120018 |  |  |  |  |
| Permanent highway layout - Area 1 Work*                                   |           | DCO-PP-10X-FALPS-120019 |  |  |  |  |