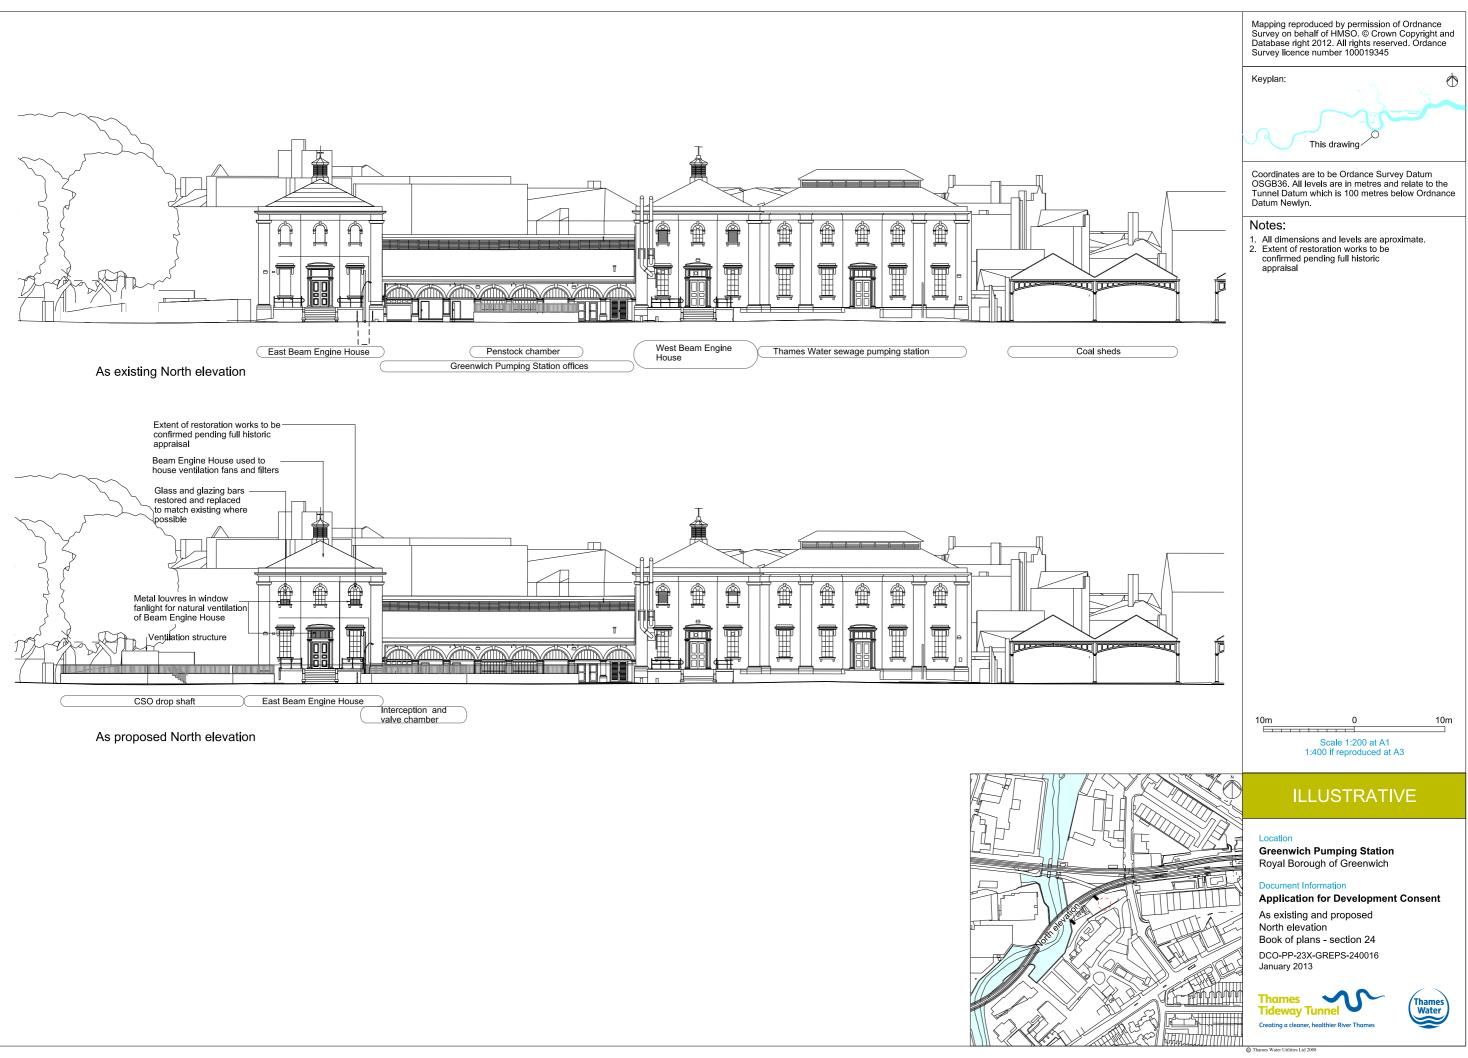

## Volume 6

| Drawing Title                            | Sheet No. | Drawing number          | Drawing Title                                                     | Sheet No. | Drawing number          |
|------------------------------------------|-----------|-------------------------|-------------------------------------------------------------------|-----------|-------------------------|
| Section 24: Greenwich Pumping Station    | n         |                         | Construction phases - phase 2 Tunnelling                          |           | DCO-PP-23X-GREPS-240028 |
| Location plan                            |           | DCO-PP-23X-GREPS-240001 | Construction phases - phase 3 Construction of other structures    |           | DCO-PP-23X-GREPS-240029 |
| As existing site features plan           |           | DCO-PP-23X-GREPS-240002 | Highway layout during construction*                               |           | DCO-PP-23X-GREPS-240033 |
| Access plan                              |           | DCO-PP-23X-GREPS-240003 | Permanent highway layout*                                         |           | DCO-PP-23X-GREPS-240034 |
| Demolition and site clearance            | 1 of 3    | DCO-PP-23X-GREPS-240004 | As existing and proposed east elevation                           |           | DCO-PP-23X-GREPS-240017 |
| Demolition and site clearance            | 2 of 3    | DCO-PP-23X-GREPS-240005 | As existing beam engine house north elevation                     |           | DCO-PP-23X-GREPS-240018 |
| Demolition and site clearance            | 3 of 3    | DCO-PP-23X-GREPS-240006 | Proposed beam engine house north elevation                        |           | DCO-PP-23X-GREPS-240019 |
| Site works parameter plan                |           | DCO-PP-23X-GREPS-240007 | As existing beam engine house south elevation with extent of loss |           | DCO-PP-23X-GREPS-240020 |
| Site works parameter key plan            |           | DCO-PP-23X-GREPS-240008 | Proposed beam engine house south elevation                        |           | DCO-PP-23X-GREPS-240021 |
| Permanent works layout                   |           | DCO-PP-23X-GREPS-240009 | Proposed beam engine nouse south elevation                        |           |                         |
| Proposed site features plan              |           | DCO-PP-23X-GREPS-240010 | Existing beam engine house east elevation                         |           | DCO-PP-23X-GREPS-240022 |
| Existing floor plan with extent of loss  |           | DCO-PP-23X-GREPS-240011 | Proposed beam engine house east elevation                         |           | DCO-PP-23X-GREPS-240023 |
| Proposed floor plan                      |           | DCO-PP-23X-GREPS-240012 | Listed building internal elevations with extent of loss           |           | DCO-PP-23X-GREPS-240024 |
| Section AA                               |           | DCO-PP-23X-GREPS-240013 | Listed structure interface - entrance door                        |           | DCO-PP-23X-GREPS-240025 |
| Section BB                               |           | DCO-PP-23X-GREPS-240014 | Listed structure interface - windows                              |           | DCO-PP-23X-GREPS-240026 |
| Section CC                               |           | DCO-PP-23X-GREPS-240015 | Construction phases - phase 1 Site setup and                      |           |                         |
| As existing and proposed north elevation |           | DCO-PP-23X-GREPS-240016 | shaft construction                                                |           | DCO-PP-23X-GREPS-240027 |