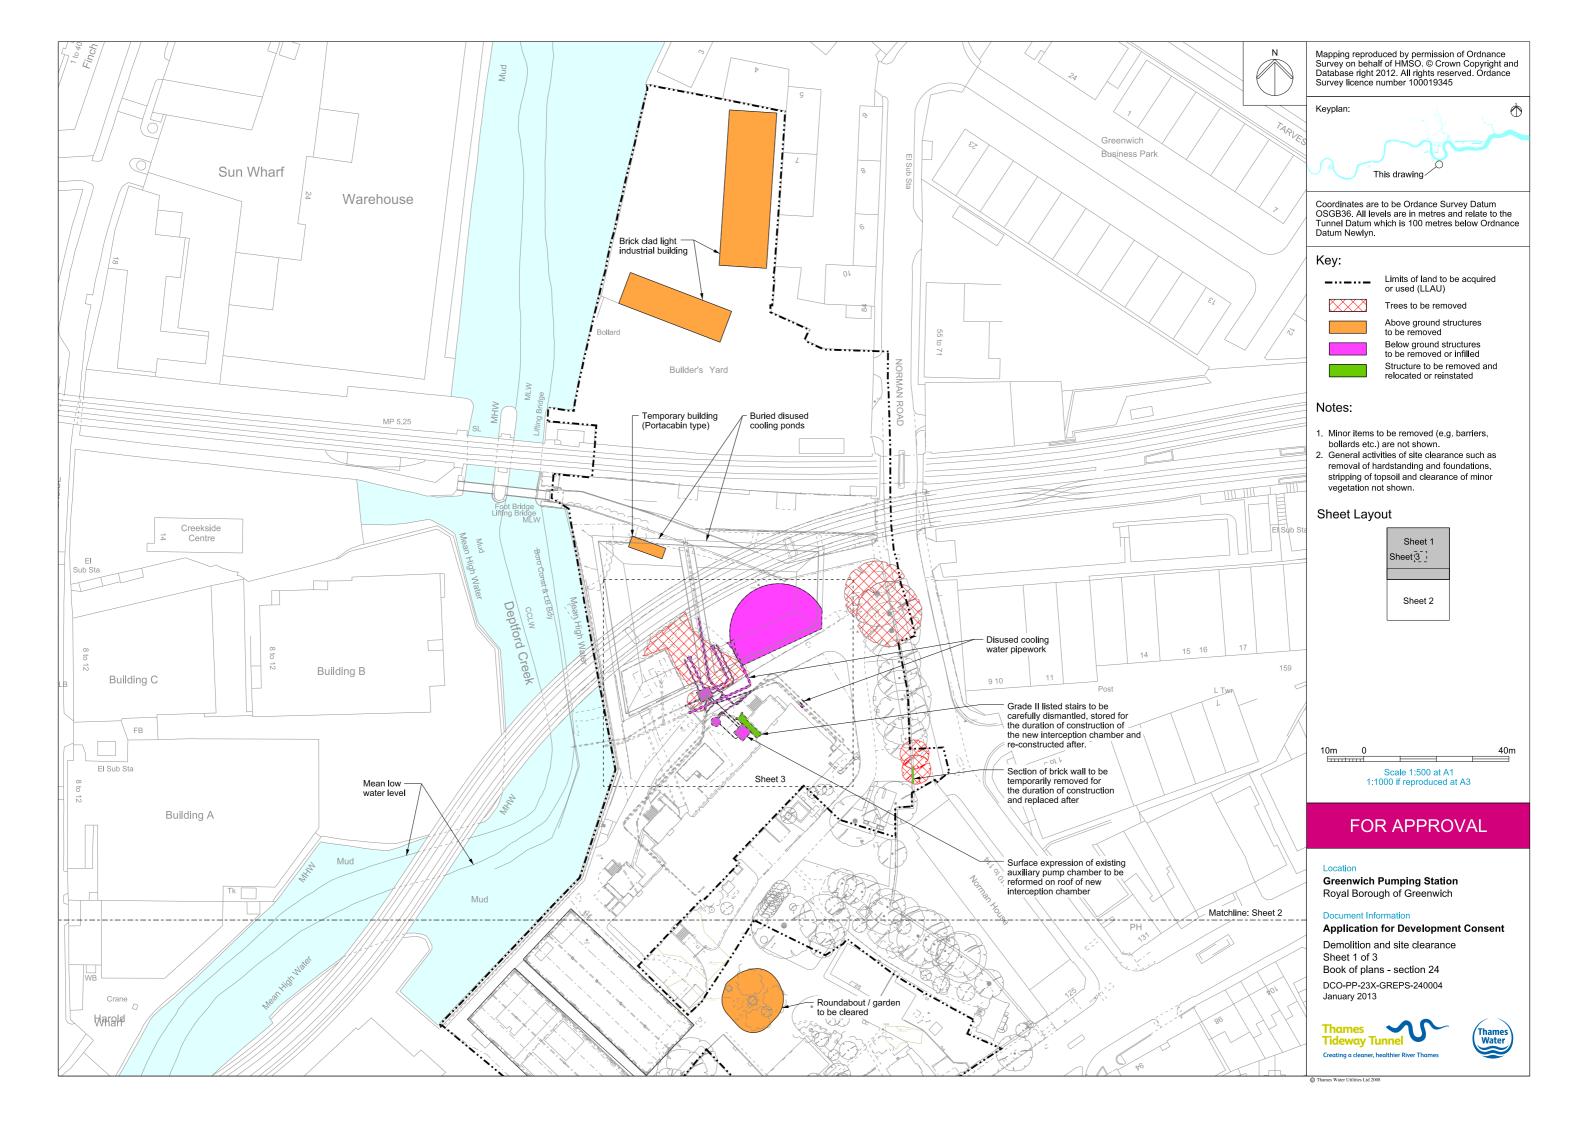

## Volume 6

| Drawing Title                            | Sheet No. | Drawing number          | Drawing Title                                                     | Sheet No. | Drawing number          |
|------------------------------------------|-----------|-------------------------|-------------------------------------------------------------------|-----------|-------------------------|
| Section 24: Greenwich Pumping Station    | n         |                         | Construction phases - phase 2 Tunnelling                          |           | DCO-PP-23X-GREPS-240028 |
| Location plan                            |           | DCO-PP-23X-GREPS-240001 | Construction phases - phase 3 Construction of other structures    |           | DCO-PP-23X-GREPS-240029 |
| As existing site features plan           |           | DCO-PP-23X-GREPS-240002 | Highway layout during construction*                               |           | DCO-PP-23X-GREPS-240033 |
| Access plan                              |           | DCO-PP-23X-GREPS-240003 | Permanent highway layout*                                         |           | DCO-PP-23X-GREPS-240034 |
| Demolition and site clearance            | 1 of 3    | DCO-PP-23X-GREPS-240004 | As existing and proposed east elevation                           |           | DCO-PP-23X-GREPS-240017 |
| Demolition and site clearance            | 2 of 3    | DCO-PP-23X-GREPS-240005 | As existing beam engine house north elevation                     |           | DCO-PP-23X-GREPS-240018 |
| Demolition and site clearance            | 3 of 3    | DCO-PP-23X-GREPS-240006 | Proposed beam engine house north elevation                        |           | DCO-PP-23X-GREPS-240019 |
| Site works parameter plan                |           | DCO-PP-23X-GREPS-240007 | As existing beam engine house south elevation with extent of loss |           | DCO-PP-23X-GREPS-240020 |
| Site works parameter key plan            |           | DCO-PP-23X-GREPS-240008 | Proposed beam engine house south elevation                        |           | DCO-PP-23X-GREPS-240021 |
| Permanent works layout                   |           | DCO-PP-23X-GREPS-240009 | Proposed beam engine nouse south elevation                        |           |                         |
| Proposed site features plan              |           | DCO-PP-23X-GREPS-240010 | Existing beam engine house east elevation                         |           | DCO-PP-23X-GREPS-240022 |
| Existing floor plan with extent of loss  |           | DCO-PP-23X-GREPS-240011 | Proposed beam engine house east elevation                         |           | DCO-PP-23X-GREPS-240023 |
| Proposed floor plan                      |           | DCO-PP-23X-GREPS-240012 | Listed building internal elevations with extent of loss           |           | DCO-PP-23X-GREPS-240024 |
| Section AA                               |           | DCO-PP-23X-GREPS-240013 | Listed structure interface - entrance door                        |           | DCO-PP-23X-GREPS-240025 |
| Section BB                               |           | DCO-PP-23X-GREPS-240014 | Listed structure interface - windows                              |           | DCO-PP-23X-GREPS-240026 |
| Section CC                               |           | DCO-PP-23X-GREPS-240015 | Construction phases - phase 1 Site setup and                      |           |                         |
| As existing and proposed north elevation |           | DCO-PP-23X-GREPS-240016 | shaft construction                                                |           | DCO-PP-23X-GREPS-240027 |