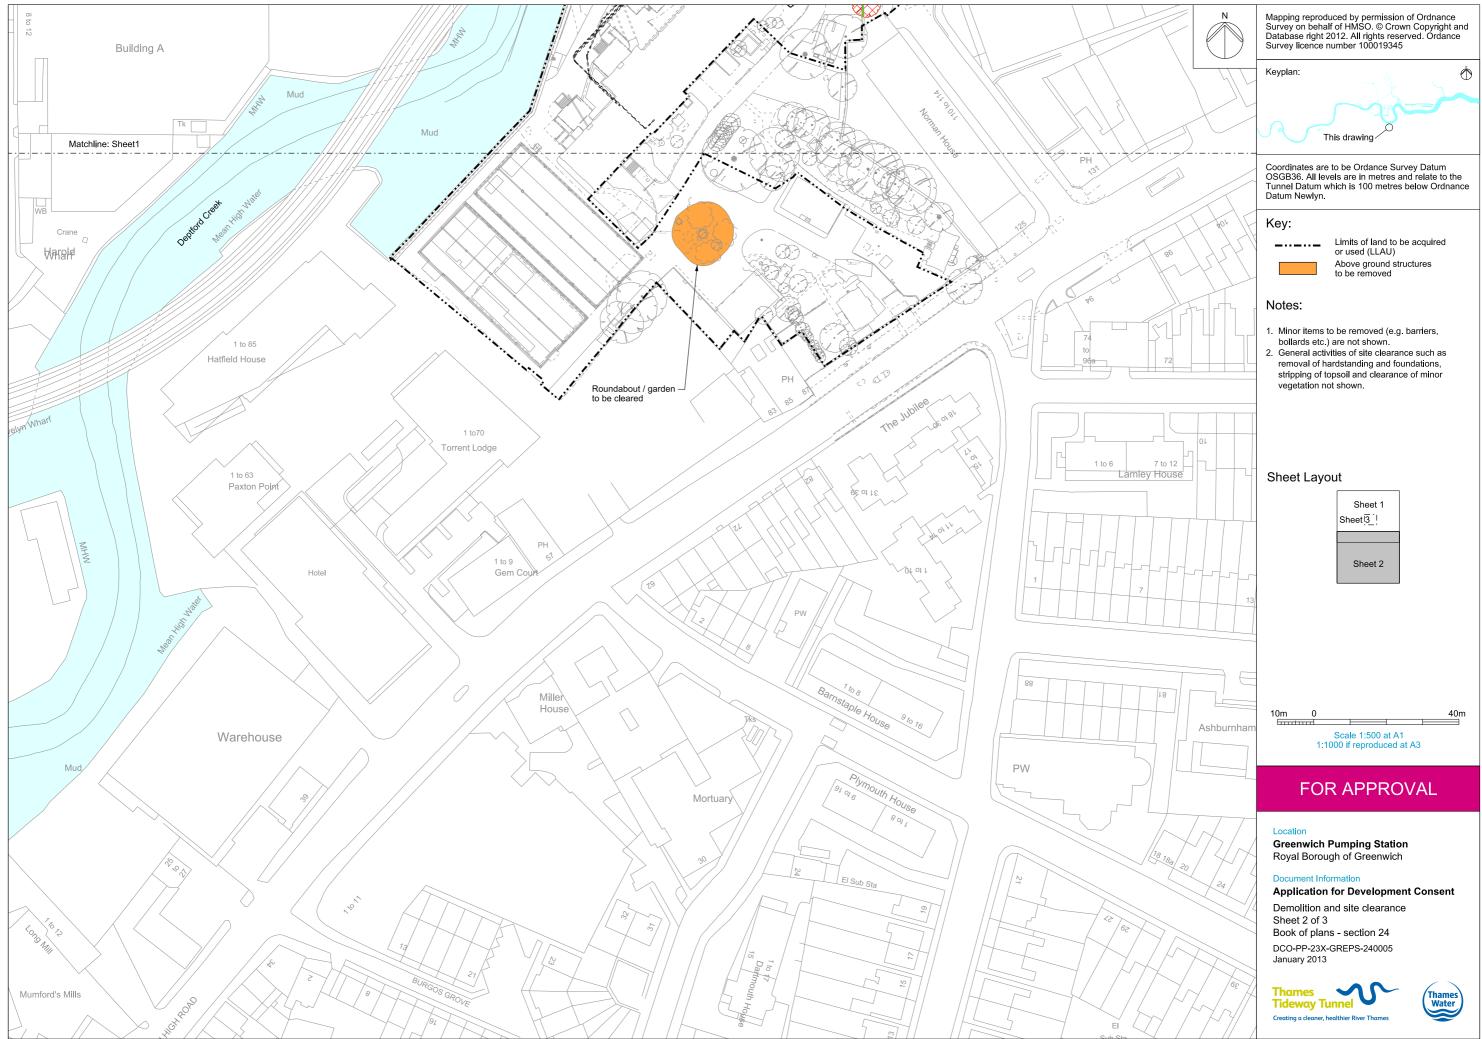

## Volume 6

| Drawing Title                            | Sheet No. | Drawing number          | Drawing Title                                                     | Sheet No. | Drawing number          |
|------------------------------------------|-----------|-------------------------|-------------------------------------------------------------------|-----------|-------------------------|
| Section 24: Greenwich Pumping Station    | n         |                         | Construction phases - phase 2 Tunnelling                          |           | DCO-PP-23X-GREPS-240028 |
| Location plan                            |           | DCO-PP-23X-GREPS-240001 | Construction phases - phase 3 Construction of other structures    |           | DCO-PP-23X-GREPS-240029 |
| As existing site features plan           |           | DCO-PP-23X-GREPS-240002 | Highway layout during construction*                               |           | DCO-PP-23X-GREPS-240033 |
| Access plan                              |           | DCO-PP-23X-GREPS-240003 | Permanent highway layout*                                         |           | DCO-PP-23X-GREPS-240034 |
| Demolition and site clearance            | 1 of 3    | DCO-PP-23X-GREPS-240004 | As existing and proposed east elevation                           |           | DCO-PP-23X-GREPS-240017 |
| Demolition and site clearance            | 2 of 3    | DCO-PP-23X-GREPS-240005 | As existing beam engine house north elevation                     |           | DCO-PP-23X-GREPS-240018 |
| Demolition and site clearance            | 3 of 3    | DCO-PP-23X-GREPS-240006 | Proposed beam engine house north elevation                        |           | DCO-PP-23X-GREPS-240019 |
| Site works parameter plan                |           | DCO-PP-23X-GREPS-240007 | As existing beam engine house south elevation with extent of loss |           | DCO-PP-23X-GREPS-240020 |
| Site works parameter key plan            |           | DCO-PP-23X-GREPS-240008 | Proposed beam engine house south elevation                        |           | DCO-PP-23X-GREPS-240021 |
| Permanent works layout                   |           | DCO-PP-23X-GREPS-240009 | Proposed beam engine nouse south elevation                        |           |                         |
| Proposed site features plan              |           | DCO-PP-23X-GREPS-240010 | Existing beam engine house east elevation                         |           | DCO-PP-23X-GREPS-240022 |
| Existing floor plan with extent of loss  |           | DCO-PP-23X-GREPS-240011 | Proposed beam engine house east elevation                         |           | DCO-PP-23X-GREPS-240023 |
| Proposed floor plan                      |           | DCO-PP-23X-GREPS-240012 | Listed building internal elevations with extent of loss           |           | DCO-PP-23X-GREPS-240024 |
| Section AA                               |           | DCO-PP-23X-GREPS-240013 | Listed structure interface - entrance door                        |           | DCO-PP-23X-GREPS-240025 |
| Section BB                               |           | DCO-PP-23X-GREPS-240014 | Listed structure interface - windows                              |           | DCO-PP-23X-GREPS-240026 |
| Section CC                               |           | DCO-PP-23X-GREPS-240015 | Construction phases - phase 1 Site setup and                      |           |                         |
| As existing and proposed north elevation |           | DCO-PP-23X-GREPS-240016 | shaft construction                                                |           | DCO-PP-23X-GREPS-240027 |