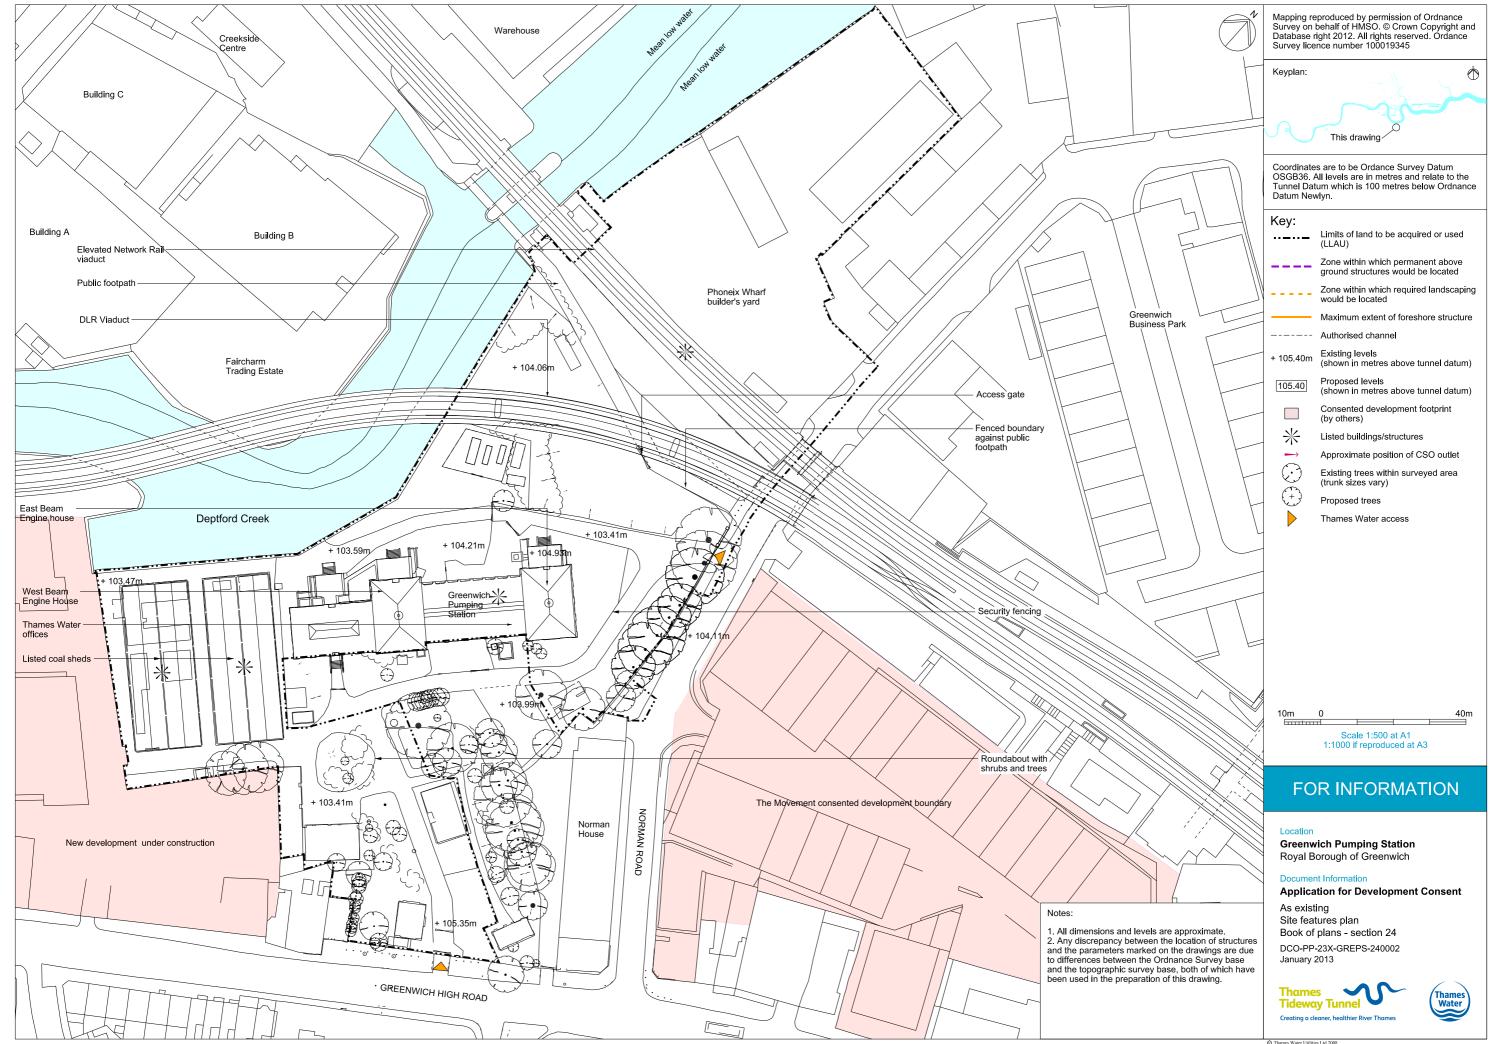

## Volume 6

| Drawing Title                            | Sheet No. | Drawing number          | Drawing Title                                                     | Sheet No. | Drawing number          |
|------------------------------------------|-----------|-------------------------|-------------------------------------------------------------------|-----------|-------------------------|
| Section 24: Greenwich Pumping Station    | n         |                         | Construction phases - phase 2 Tunnelling                          |           | DCO-PP-23X-GREPS-240028 |
| Location plan                            |           | DCO-PP-23X-GREPS-240001 | Construction phases - phase 3 Construction of other structures    |           | DCO-PP-23X-GREPS-240029 |
| As existing site features plan           |           | DCO-PP-23X-GREPS-240002 | Highway layout during construction*                               |           | DCO-PP-23X-GREPS-240033 |
| Access plan                              |           | DCO-PP-23X-GREPS-240003 | Permanent highway layout*                                         |           | DCO-PP-23X-GREPS-240034 |
| Demolition and site clearance            | 1 of 3    | DCO-PP-23X-GREPS-240004 | As existing and proposed east elevation                           |           | DCO-PP-23X-GREPS-240017 |
| Demolition and site clearance            | 2 of 3    | DCO-PP-23X-GREPS-240005 | As existing beam engine house north elevation                     |           | DCO-PP-23X-GREPS-240018 |
| Demolition and site clearance            | 3 of 3    | DCO-PP-23X-GREPS-240006 | Proposed beam engine house north elevation                        |           | DCO-PP-23X-GREPS-240019 |
| Site works parameter plan                |           | DCO-PP-23X-GREPS-240007 | As existing beam engine house south elevation with extent of loss |           | DCO-PP-23X-GREPS-240020 |
| Site works parameter key plan            |           | DCO-PP-23X-GREPS-240008 | Proposed beam engine house south elevation                        |           | DCO-PP-23X-GREPS-240021 |
| Permanent works layout                   |           | DCO-PP-23X-GREPS-240009 | Proposed beam engine nouse south elevation                        |           |                         |
| Proposed site features plan              |           | DCO-PP-23X-GREPS-240010 | Existing beam engine house east elevation                         |           | DCO-PP-23X-GREPS-240022 |
| Existing floor plan with extent of loss  |           | DCO-PP-23X-GREPS-240011 | Proposed beam engine house east elevation                         |           | DCO-PP-23X-GREPS-240023 |
| Proposed floor plan                      |           | DCO-PP-23X-GREPS-240012 | Listed building internal elevations with extent of loss           |           | DCO-PP-23X-GREPS-240024 |
| Section AA                               |           | DCO-PP-23X-GREPS-240013 | Listed structure interface - entrance door                        |           | DCO-PP-23X-GREPS-240025 |
| Section BB                               |           | DCO-PP-23X-GREPS-240014 | Listed structure interface - windows                              |           | DCO-PP-23X-GREPS-240026 |
| Section CC                               |           | DCO-PP-23X-GREPS-240015 | Construction phases - phase 1 Site setup and                      |           |                         |
| As existing and proposed north elevation |           | DCO-PP-23X-GREPS-240016 | shaft construction                                                |           | DCO-PP-23X-GREPS-240027 |