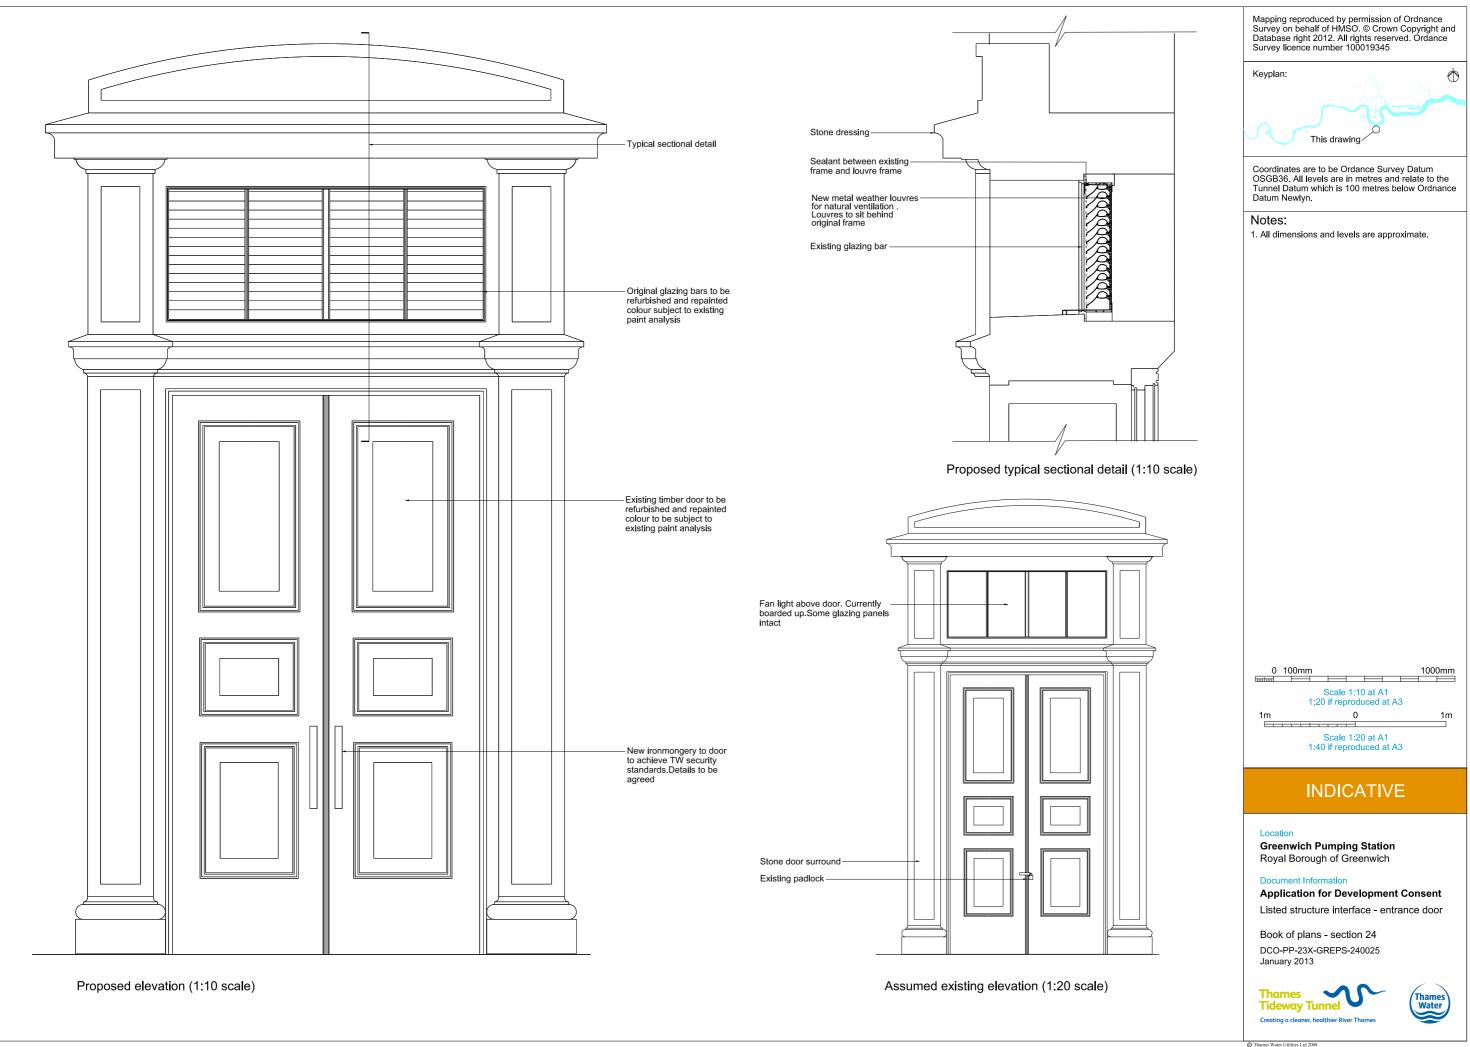

## Volume 6

| Drawing Title                            | Sheet No. | Drawing number          | Drawing Title                                                     | Sheet No. | Drawing number          |
|------------------------------------------|-----------|-------------------------|-------------------------------------------------------------------|-----------|-------------------------|
| Section 24: Greenwich Pumping Station    | n         |                         | Construction phases - phase 2 Tunnelling                          |           | DCO-PP-23X-GREPS-240028 |
| Location plan                            |           | DCO-PP-23X-GREPS-240001 | Construction phases - phase 3 Construction of other structures    |           | DCO-PP-23X-GREPS-240029 |
| As existing site features plan           |           | DCO-PP-23X-GREPS-240002 | Highway layout during construction*                               |           | DCO-PP-23X-GREPS-240033 |
| Access plan                              |           | DCO-PP-23X-GREPS-240003 | Permanent highway layout*                                         |           | DCO-PP-23X-GREPS-240034 |
| Demolition and site clearance            | 1 of 3    | DCO-PP-23X-GREPS-240004 | As existing and proposed east elevation                           |           | DCO-PP-23X-GREPS-240017 |
| Demolition and site clearance            | 2 of 3    | DCO-PP-23X-GREPS-240005 | As existing beam engine house north elevation                     |           | DCO-PP-23X-GREPS-240018 |
| Demolition and site clearance            | 3 of 3    | DCO-PP-23X-GREPS-240006 | Proposed beam engine house north elevation                        |           | DCO-PP-23X-GREPS-240019 |
| Site works parameter plan                |           | DCO-PP-23X-GREPS-240007 | As existing beam engine house south elevation with extent of loss |           | DCO-PP-23X-GREPS-240020 |
| Site works parameter key plan            |           | DCO-PP-23X-GREPS-240008 | Proposed beam engine house south elevation                        |           | DCO-PP-23X-GREPS-240021 |
| Permanent works layout                   |           | DCO-PP-23X-GREPS-240009 | Proposed beam engine nouse south elevation                        |           |                         |
| Proposed site features plan              |           | DCO-PP-23X-GREPS-240010 | Existing beam engine house east elevation                         |           | DCO-PP-23X-GREPS-240022 |
| Existing floor plan with extent of loss  |           | DCO-PP-23X-GREPS-240011 | Proposed beam engine house east elevation                         |           | DCO-PP-23X-GREPS-240023 |
| Proposed floor plan                      |           | DCO-PP-23X-GREPS-240012 | Listed building internal elevations with extent of loss           |           | DCO-PP-23X-GREPS-240024 |
| Section AA                               |           | DCO-PP-23X-GREPS-240013 | Listed structure interface - entrance door                        |           | DCO-PP-23X-GREPS-240025 |
| Section BB                               |           | DCO-PP-23X-GREPS-240014 | Listed structure interface - windows                              |           | DCO-PP-23X-GREPS-240026 |
| Section CC                               |           | DCO-PP-23X-GREPS-240015 | Construction phases - phase 1 Site setup and                      |           |                         |
| As existing and proposed north elevation |           | DCO-PP-23X-GREPS-240016 | shaft construction                                                |           | DCO-PP-23X-GREPS-240027 |