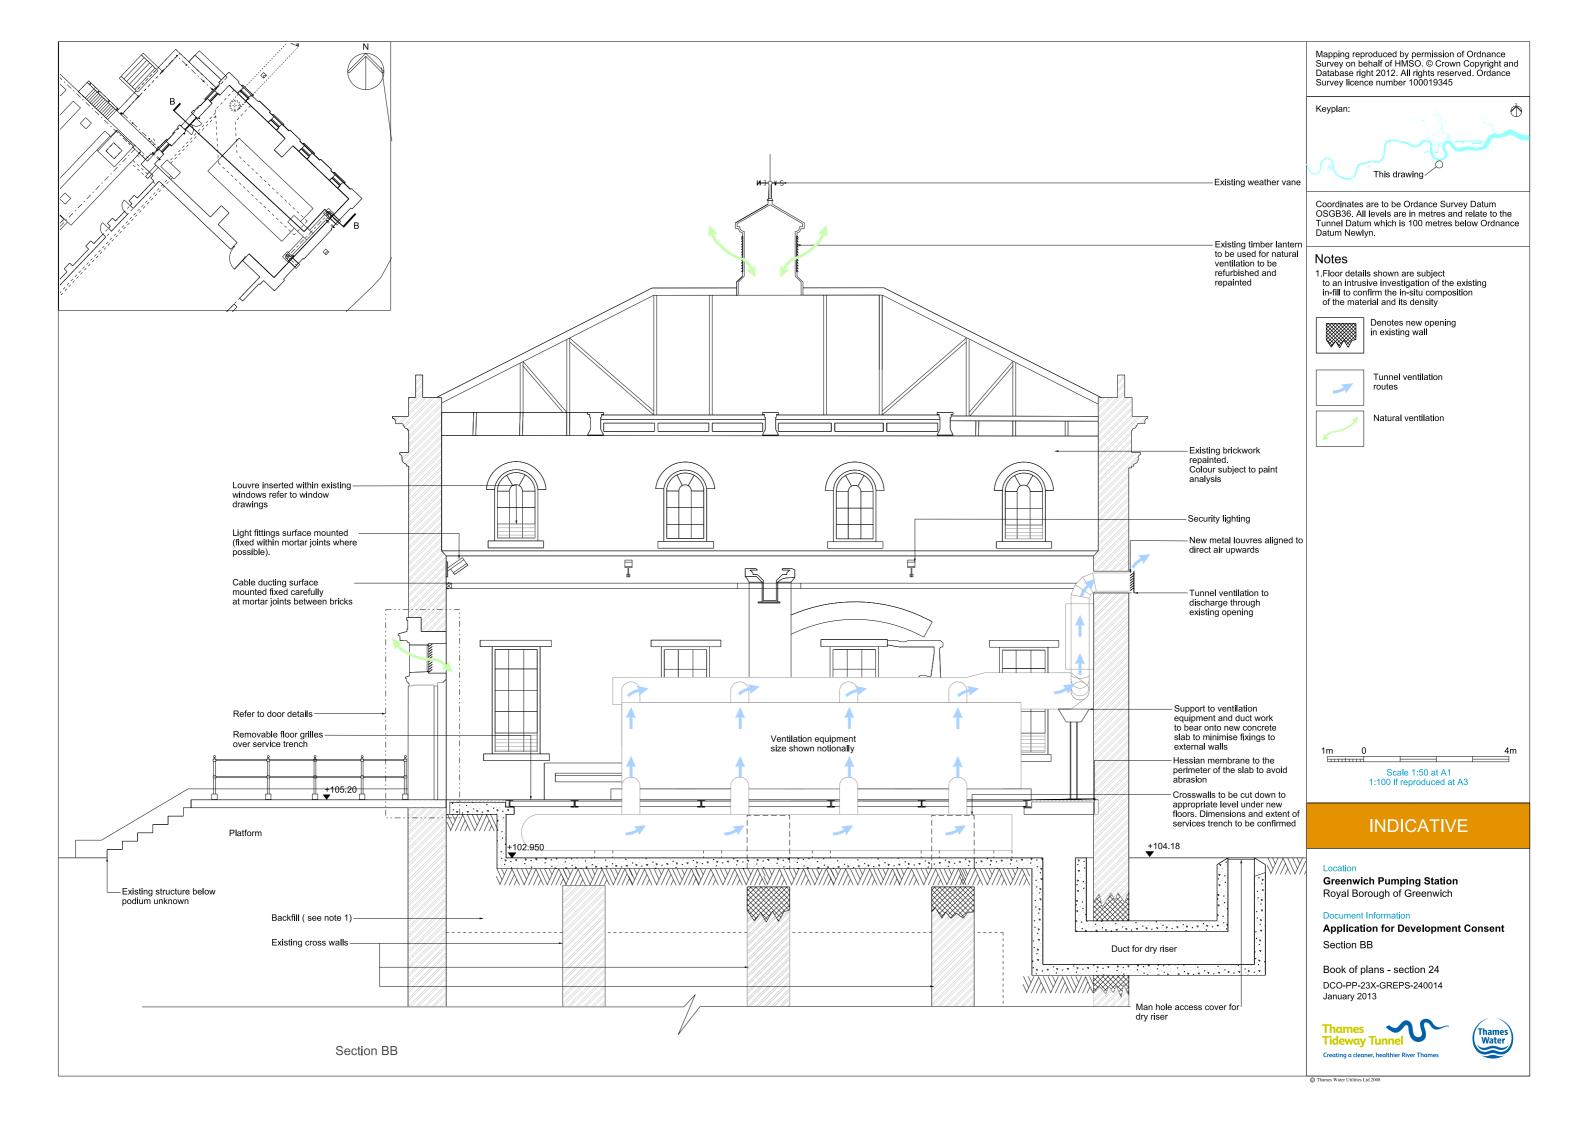

## Volume 6

| Drawing Title                            | Sheet No. | Drawing number          | Drawing Title                                                     | Sheet No. | Drawing number          |
|------------------------------------------|-----------|-------------------------|-------------------------------------------------------------------|-----------|-------------------------|
| Section 24: Greenwich Pumping Station    | n         |                         | Construction phases - phase 2 Tunnelling                          |           | DCO-PP-23X-GREPS-240028 |
| Location plan                            |           | DCO-PP-23X-GREPS-240001 | Construction phases - phase 3 Construction of other structures    |           | DCO-PP-23X-GREPS-240029 |
| As existing site features plan           |           | DCO-PP-23X-GREPS-240002 | Highway layout during construction*                               |           | DCO-PP-23X-GREPS-240033 |
| Access plan                              |           | DCO-PP-23X-GREPS-240003 | Permanent highway layout*                                         |           | DCO-PP-23X-GREPS-240034 |
| Demolition and site clearance            | 1 of 3    | DCO-PP-23X-GREPS-240004 | As existing and proposed east elevation                           |           | DCO-PP-23X-GREPS-240017 |
| Demolition and site clearance            | 2 of 3    | DCO-PP-23X-GREPS-240005 | As existing beam engine house north elevation                     |           | DCO-PP-23X-GREPS-240018 |
| Demolition and site clearance            | 3 of 3    | DCO-PP-23X-GREPS-240006 | Proposed beam engine house north elevation                        |           | DCO-PP-23X-GREPS-240019 |
| Site works parameter plan                |           | DCO-PP-23X-GREPS-240007 | As existing beam engine house south elevation with extent of loss |           | DCO-PP-23X-GREPS-240020 |
| Site works parameter key plan            |           | DCO-PP-23X-GREPS-240008 | Proposed beam engine house south elevation                        |           | DCO-PP-23X-GREPS-240021 |
| Permanent works layout                   |           | DCO-PP-23X-GREPS-240009 | Proposed beam engine nouse south elevation                        |           |                         |
| Proposed site features plan              |           | DCO-PP-23X-GREPS-240010 | Existing beam engine house east elevation                         |           | DCO-PP-23X-GREPS-240022 |
| Existing floor plan with extent of loss  |           | DCO-PP-23X-GREPS-240011 | Proposed beam engine house east elevation                         |           | DCO-PP-23X-GREPS-240023 |
| Proposed floor plan                      |           | DCO-PP-23X-GREPS-240012 | Listed building internal elevations with extent of loss           |           | DCO-PP-23X-GREPS-240024 |
| Section AA                               |           | DCO-PP-23X-GREPS-240013 | Listed structure interface - entrance door                        |           | DCO-PP-23X-GREPS-240025 |
| Section BB                               |           | DCO-PP-23X-GREPS-240014 | Listed structure interface - windows                              |           | DCO-PP-23X-GREPS-240026 |
| Section CC                               |           | DCO-PP-23X-GREPS-240015 | Construction phases - phase 1 Site setup and                      |           |                         |
| As existing and proposed north elevation |           | DCO-PP-23X-GREPS-240016 | shaft construction                                                |           | DCO-PP-23X-GREPS-240027 |