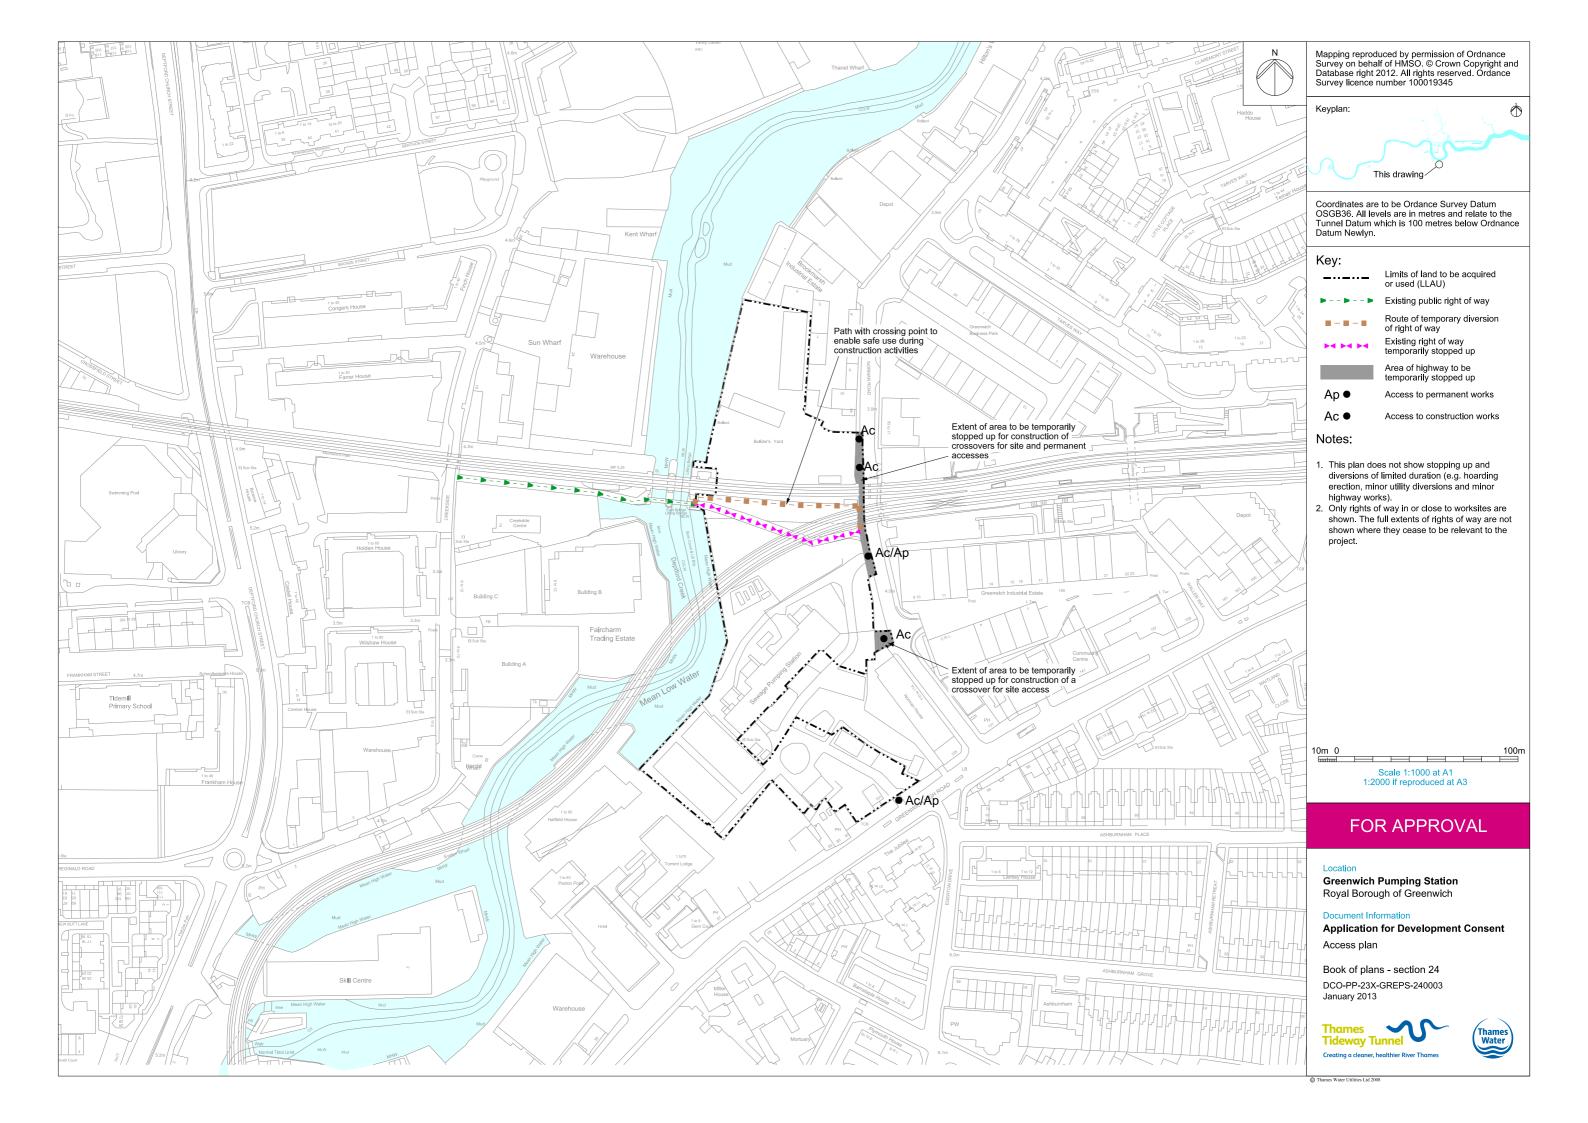

## Volume 6

| Drawing Title                            | Sheet No. | Drawing number          | Drawing Title                                                     | Sheet No. | Drawing number          |
|------------------------------------------|-----------|-------------------------|-------------------------------------------------------------------|-----------|-------------------------|
| Section 24: Greenwich Pumping Station    | n         |                         | Construction phases - phase 2 Tunnelling                          |           | DCO-PP-23X-GREPS-240028 |
| Location plan                            |           | DCO-PP-23X-GREPS-240001 | Construction phases - phase 3 Construction of other structures    |           | DCO-PP-23X-GREPS-240029 |
| As existing site features plan           |           | DCO-PP-23X-GREPS-240002 | Highway layout during construction*                               |           | DCO-PP-23X-GREPS-240033 |
| Access plan                              |           | DCO-PP-23X-GREPS-240003 | Permanent highway layout*                                         |           | DCO-PP-23X-GREPS-240034 |
| Demolition and site clearance            | 1 of 3    | DCO-PP-23X-GREPS-240004 | As existing and proposed east elevation                           |           | DCO-PP-23X-GREPS-240017 |
| Demolition and site clearance            | 2 of 3    | DCO-PP-23X-GREPS-240005 | As existing beam engine house north elevation                     |           | DCO-PP-23X-GREPS-240018 |
| Demolition and site clearance            | 3 of 3    | DCO-PP-23X-GREPS-240006 | Proposed beam engine house north elevation                        |           | DCO-PP-23X-GREPS-240019 |
| Site works parameter plan                |           | DCO-PP-23X-GREPS-240007 | As existing beam engine house south elevation with extent of loss |           | DCO-PP-23X-GREPS-240020 |
| Site works parameter key plan            |           | DCO-PP-23X-GREPS-240008 | Proposed beam engine house south elevation                        |           | DCO-PP-23X-GREPS-240021 |
| Permanent works layout                   |           | DCO-PP-23X-GREPS-240009 | Proposed beam engine nouse south elevation                        |           |                         |
| Proposed site features plan              |           | DCO-PP-23X-GREPS-240010 | Existing beam engine house east elevation                         |           | DCO-PP-23X-GREPS-240022 |
| Existing floor plan with extent of loss  |           | DCO-PP-23X-GREPS-240011 | Proposed beam engine house east elevation                         |           | DCO-PP-23X-GREPS-240023 |
| Proposed floor plan                      |           | DCO-PP-23X-GREPS-240012 | Listed building internal elevations with extent of loss           |           | DCO-PP-23X-GREPS-240024 |
| Section AA                               |           | DCO-PP-23X-GREPS-240013 | Listed structure interface - entrance door                        |           | DCO-PP-23X-GREPS-240025 |
| Section BB                               |           | DCO-PP-23X-GREPS-240014 | Listed structure interface - windows                              |           | DCO-PP-23X-GREPS-240026 |
| Section CC                               |           | DCO-PP-23X-GREPS-240015 | Construction phases - phase 1 Site setup and                      |           |                         |
| As existing and proposed north elevation |           | DCO-PP-23X-GREPS-240016 | shaft construction                                                |           | DCO-PP-23X-GREPS-240027 |