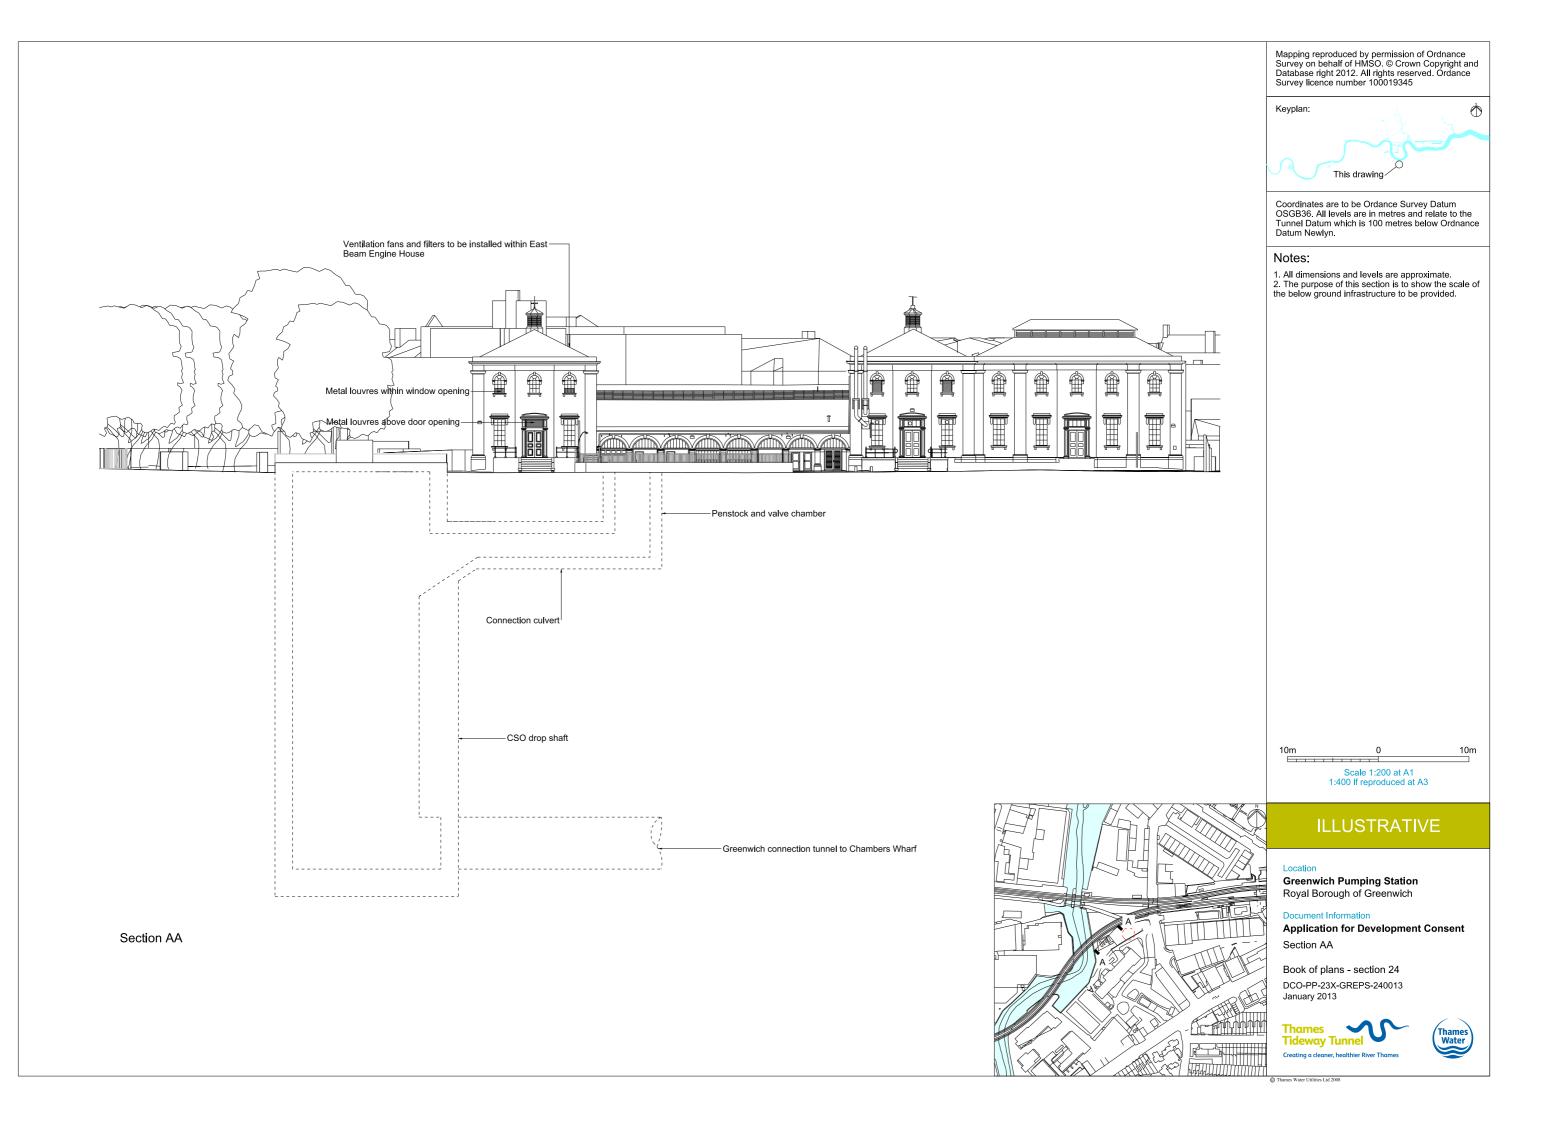

## Volume 6

| Drawing Title                            | Sheet No. | Drawing number          | Drawing Title                                                     | Sheet No. | Drawing number          |
|------------------------------------------|-----------|-------------------------|-------------------------------------------------------------------|-----------|-------------------------|
| Section 24: Greenwich Pumping Station    | n         |                         | Construction phases - phase 2 Tunnelling                          |           | DCO-PP-23X-GREPS-240028 |
| Location plan                            |           | DCO-PP-23X-GREPS-240001 | Construction phases - phase 3 Construction of other structures    |           | DCO-PP-23X-GREPS-240029 |
| As existing site features plan           |           | DCO-PP-23X-GREPS-240002 | Highway layout during construction*                               |           | DCO-PP-23X-GREPS-240033 |
| Access plan                              |           | DCO-PP-23X-GREPS-240003 | Permanent highway layout*                                         |           | DCO-PP-23X-GREPS-240034 |
| Demolition and site clearance            | 1 of 3    | DCO-PP-23X-GREPS-240004 | As existing and proposed east elevation                           |           | DCO-PP-23X-GREPS-240017 |
| Demolition and site clearance            | 2 of 3    | DCO-PP-23X-GREPS-240005 | As existing beam engine house north elevation                     |           | DCO-PP-23X-GREPS-240018 |
| Demolition and site clearance            | 3 of 3    | DCO-PP-23X-GREPS-240006 | Proposed beam engine house north elevation                        |           | DCO-PP-23X-GREPS-240019 |
| Site works parameter plan                |           | DCO-PP-23X-GREPS-240007 | As existing beam engine house south elevation with extent of loss |           | DCO-PP-23X-GREPS-240020 |
| Site works parameter key plan            |           | DCO-PP-23X-GREPS-240008 | Proposed beam engine house south elevation                        |           | DCO-PP-23X-GREPS-240021 |
| Permanent works layout                   |           | DCO-PP-23X-GREPS-240009 | Proposed beam engine nouse south elevation                        |           |                         |
| Proposed site features plan              |           | DCO-PP-23X-GREPS-240010 | Existing beam engine house east elevation                         |           | DCO-PP-23X-GREPS-240022 |
| Existing floor plan with extent of loss  |           | DCO-PP-23X-GREPS-240011 | Proposed beam engine house east elevation                         |           | DCO-PP-23X-GREPS-240023 |
| Proposed floor plan                      |           | DCO-PP-23X-GREPS-240012 | Listed building internal elevations with extent of loss           |           | DCO-PP-23X-GREPS-240024 |
| Section AA                               |           | DCO-PP-23X-GREPS-240013 | Listed structure interface - entrance door                        |           | DCO-PP-23X-GREPS-240025 |
| Section BB                               |           | DCO-PP-23X-GREPS-240014 | Listed structure interface - windows                              |           | DCO-PP-23X-GREPS-240026 |
| Section CC                               |           | DCO-PP-23X-GREPS-240015 | Construction phases - phase 1 Site setup and                      |           |                         |
| As existing and proposed north elevation |           | DCO-PP-23X-GREPS-240016 | shaft construction                                                |           | DCO-PP-23X-GREPS-240027 |