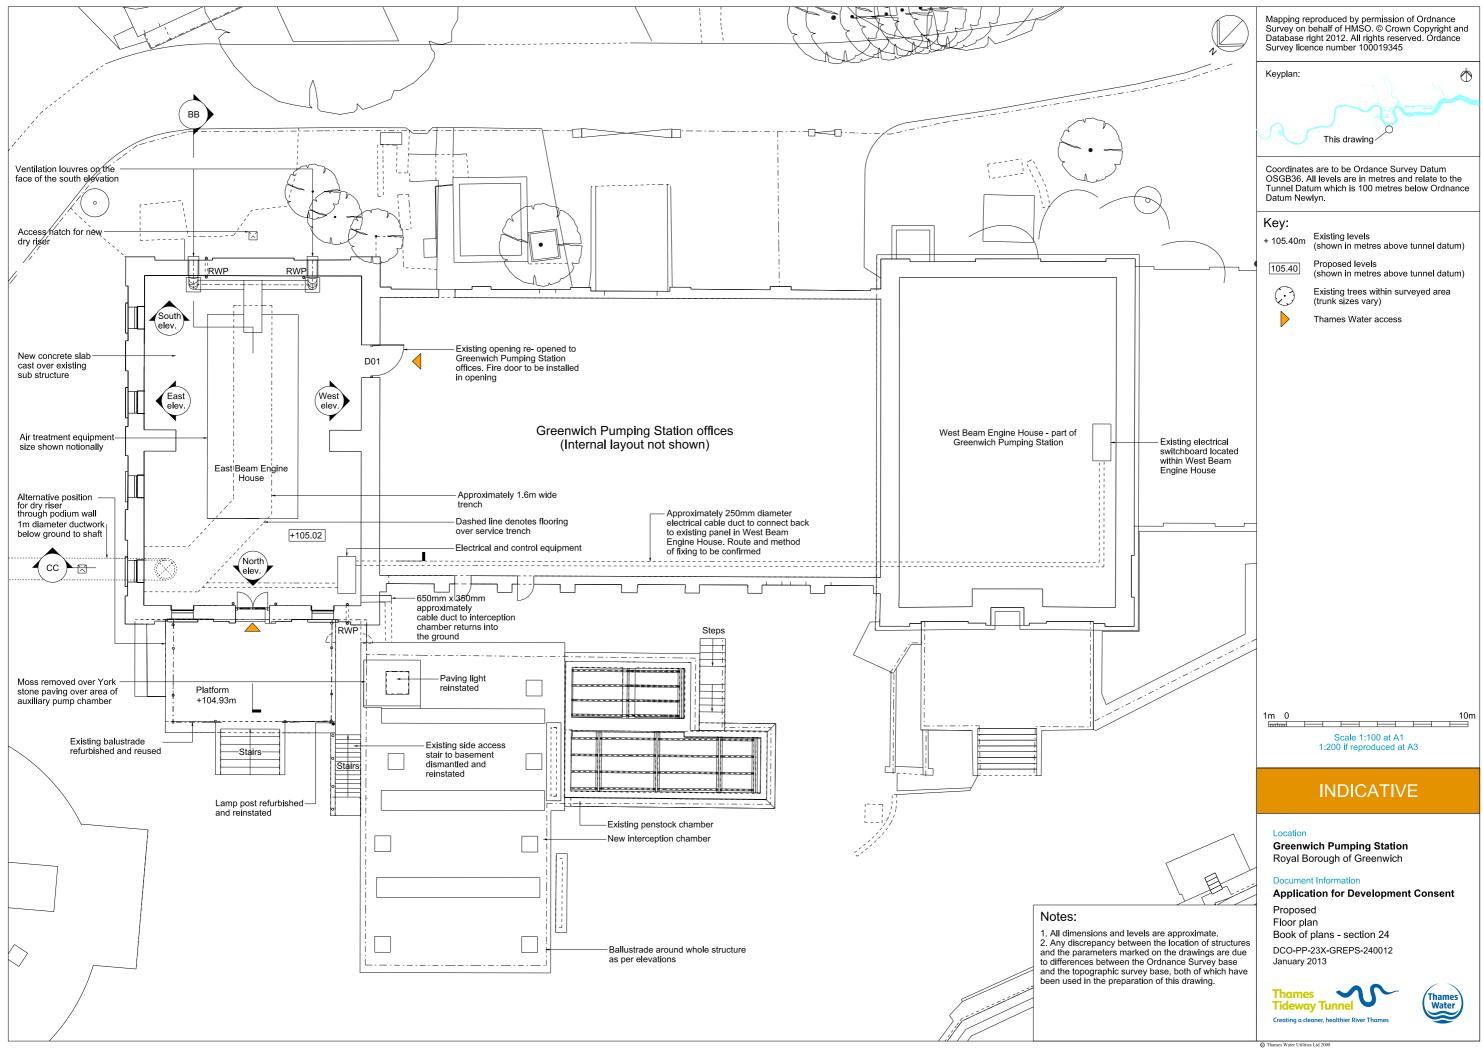

## Volume 6

| Drawing Title                            | Sheet No. | Drawing number          | Drawing Title                                                     | Sheet No. | Drawing number          |
|------------------------------------------|-----------|-------------------------|-------------------------------------------------------------------|-----------|-------------------------|
| Section 24: Greenwich Pumping Station    | n         |                         | Construction phases - phase 2 Tunnelling                          |           | DCO-PP-23X-GREPS-240028 |
| Location plan                            |           | DCO-PP-23X-GREPS-240001 | Construction phases - phase 3 Construction of other structures    |           | DCO-PP-23X-GREPS-240029 |
| As existing site features plan           |           | DCO-PP-23X-GREPS-240002 | Highway layout during construction*                               |           | DCO-PP-23X-GREPS-240033 |
| Access plan                              |           | DCO-PP-23X-GREPS-240003 | Permanent highway layout*                                         |           | DCO-PP-23X-GREPS-240034 |
| Demolition and site clearance            | 1 of 3    | DCO-PP-23X-GREPS-240004 | As existing and proposed east elevation                           |           | DCO-PP-23X-GREPS-240017 |
| Demolition and site clearance            | 2 of 3    | DCO-PP-23X-GREPS-240005 | As existing beam engine house north elevation                     |           | DCO-PP-23X-GREPS-240018 |
| Demolition and site clearance            | 3 of 3    | DCO-PP-23X-GREPS-240006 | Proposed beam engine house north elevation                        |           | DCO-PP-23X-GREPS-240019 |
| Site works parameter plan                |           | DCO-PP-23X-GREPS-240007 | As existing beam engine house south elevation with extent of loss |           | DCO-PP-23X-GREPS-240020 |
| Site works parameter key plan            |           | DCO-PP-23X-GREPS-240008 | Proposed beam engine house south elevation                        |           | DCO-PP-23X-GREPS-240021 |
| Permanent works layout                   |           | DCO-PP-23X-GREPS-240009 | Proposed beam engine nouse south elevation                        |           |                         |
| Proposed site features plan              |           | DCO-PP-23X-GREPS-240010 | Existing beam engine house east elevation                         |           | DCO-PP-23X-GREPS-240022 |
| Existing floor plan with extent of loss  |           | DCO-PP-23X-GREPS-240011 | Proposed beam engine house east elevation                         |           | DCO-PP-23X-GREPS-240023 |
| Proposed floor plan                      |           | DCO-PP-23X-GREPS-240012 | Listed building internal elevations with extent of loss           |           | DCO-PP-23X-GREPS-240024 |
| Section AA                               |           | DCO-PP-23X-GREPS-240013 | Listed structure interface - entrance door                        |           | DCO-PP-23X-GREPS-240025 |
| Section BB                               |           | DCO-PP-23X-GREPS-240014 | Listed structure interface - windows                              |           | DCO-PP-23X-GREPS-240026 |
| Section CC                               |           | DCO-PP-23X-GREPS-240015 | Construction phases - phase 1 Site setup and                      |           |                         |
| As existing and proposed north elevation |           | DCO-PP-23X-GREPS-240016 | shaft construction                                                |           | DCO-PP-23X-GREPS-240027 |