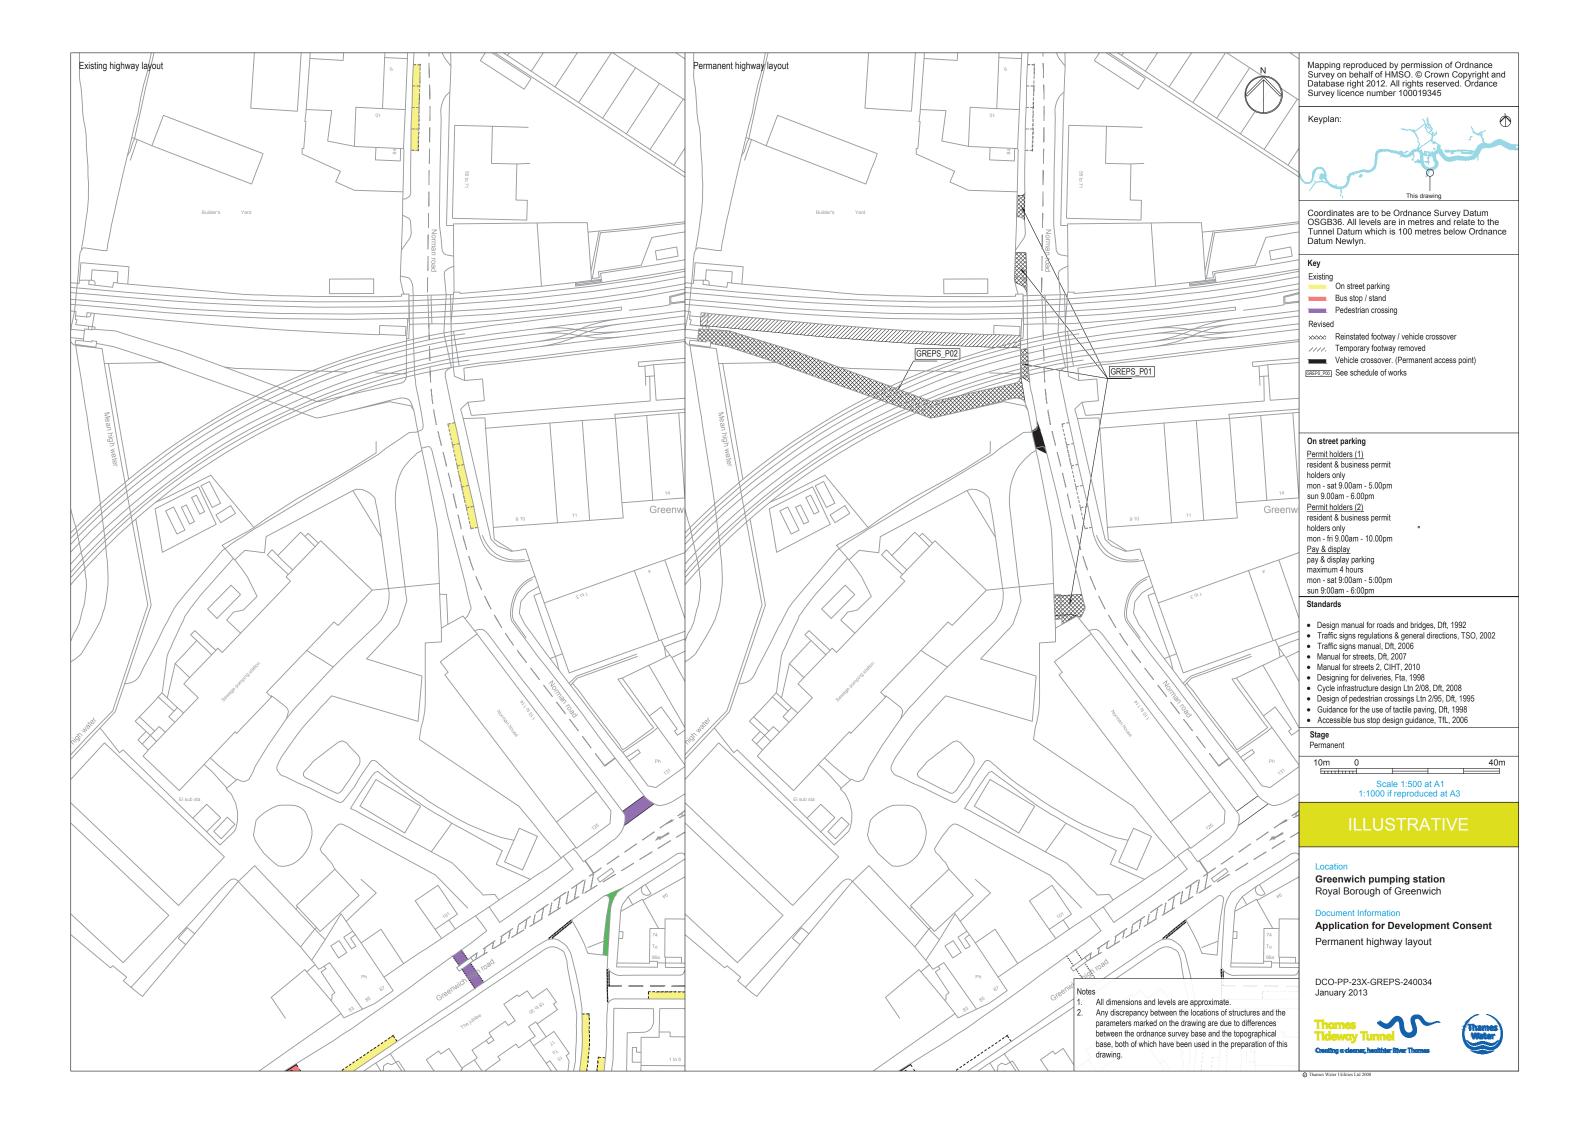

## Volume 6

| Drawing Title                            | Sheet No. | Drawing number          | Drawing Title                                                     | Sheet No. | Drawing number          |
|------------------------------------------|-----------|-------------------------|-------------------------------------------------------------------|-----------|-------------------------|
| Section 24: Greenwich Pumping Station    | n         |                         | Construction phases - phase 2 Tunnelling                          |           | DCO-PP-23X-GREPS-240028 |
| Location plan                            |           | DCO-PP-23X-GREPS-240001 | Construction phases - phase 3 Construction of other structures    |           | DCO-PP-23X-GREPS-240029 |
| As existing site features plan           |           | DCO-PP-23X-GREPS-240002 | Highway layout during construction*                               |           | DCO-PP-23X-GREPS-240033 |
| Access plan                              |           | DCO-PP-23X-GREPS-240003 | Permanent highway layout*                                         |           | DCO-PP-23X-GREPS-240034 |
| Demolition and site clearance            | 1 of 3    | DCO-PP-23X-GREPS-240004 | As existing and proposed east elevation                           |           | DCO-PP-23X-GREPS-240017 |
| Demolition and site clearance            | 2 of 3    | DCO-PP-23X-GREPS-240005 | As existing beam engine house north elevation                     |           | DCO-PP-23X-GREPS-240018 |
| Demolition and site clearance            | 3 of 3    | DCO-PP-23X-GREPS-240006 | Proposed beam engine house north elevation                        |           | DCO-PP-23X-GREPS-240019 |
| Site works parameter plan                |           | DCO-PP-23X-GREPS-240007 | As existing beam engine house south elevation with extent of loss |           | DCO-PP-23X-GREPS-240020 |
| Site works parameter key plan            |           | DCO-PP-23X-GREPS-240008 | Proposed beam engine house south elevation                        |           | DCO-PP-23X-GREPS-240021 |
| Permanent works layout                   |           | DCO-PP-23X-GREPS-240009 | Proposed beam engine nouse south elevation                        |           |                         |
| Proposed site features plan              |           | DCO-PP-23X-GREPS-240010 | Existing beam engine house east elevation                         |           | DCO-PP-23X-GREPS-240022 |
| Existing floor plan with extent of loss  |           | DCO-PP-23X-GREPS-240011 | Proposed beam engine house east elevation                         |           | DCO-PP-23X-GREPS-240023 |
| Proposed floor plan                      |           | DCO-PP-23X-GREPS-240012 | Listed building internal elevations with extent of loss           |           | DCO-PP-23X-GREPS-240024 |
| Section AA                               |           | DCO-PP-23X-GREPS-240013 | Listed structure interface - entrance door                        |           | DCO-PP-23X-GREPS-240025 |
| Section BB                               |           | DCO-PP-23X-GREPS-240014 | Listed structure interface - windows                              |           | DCO-PP-23X-GREPS-240026 |
| Section CC                               |           | DCO-PP-23X-GREPS-240015 | Construction phases - phase 1 Site setup and                      |           |                         |
| As existing and proposed north elevation |           | DCO-PP-23X-GREPS-240016 | shaft construction                                                |           | DCO-PP-23X-GREPS-240027 |

#### List of contents

\* Schedules of associated highway works are located in the Transport Assessment

C Thames Water Utilities Ltd 2008

C Thames Water Utilities Ltd 2008

Thames Water Utilities Ltd 2008