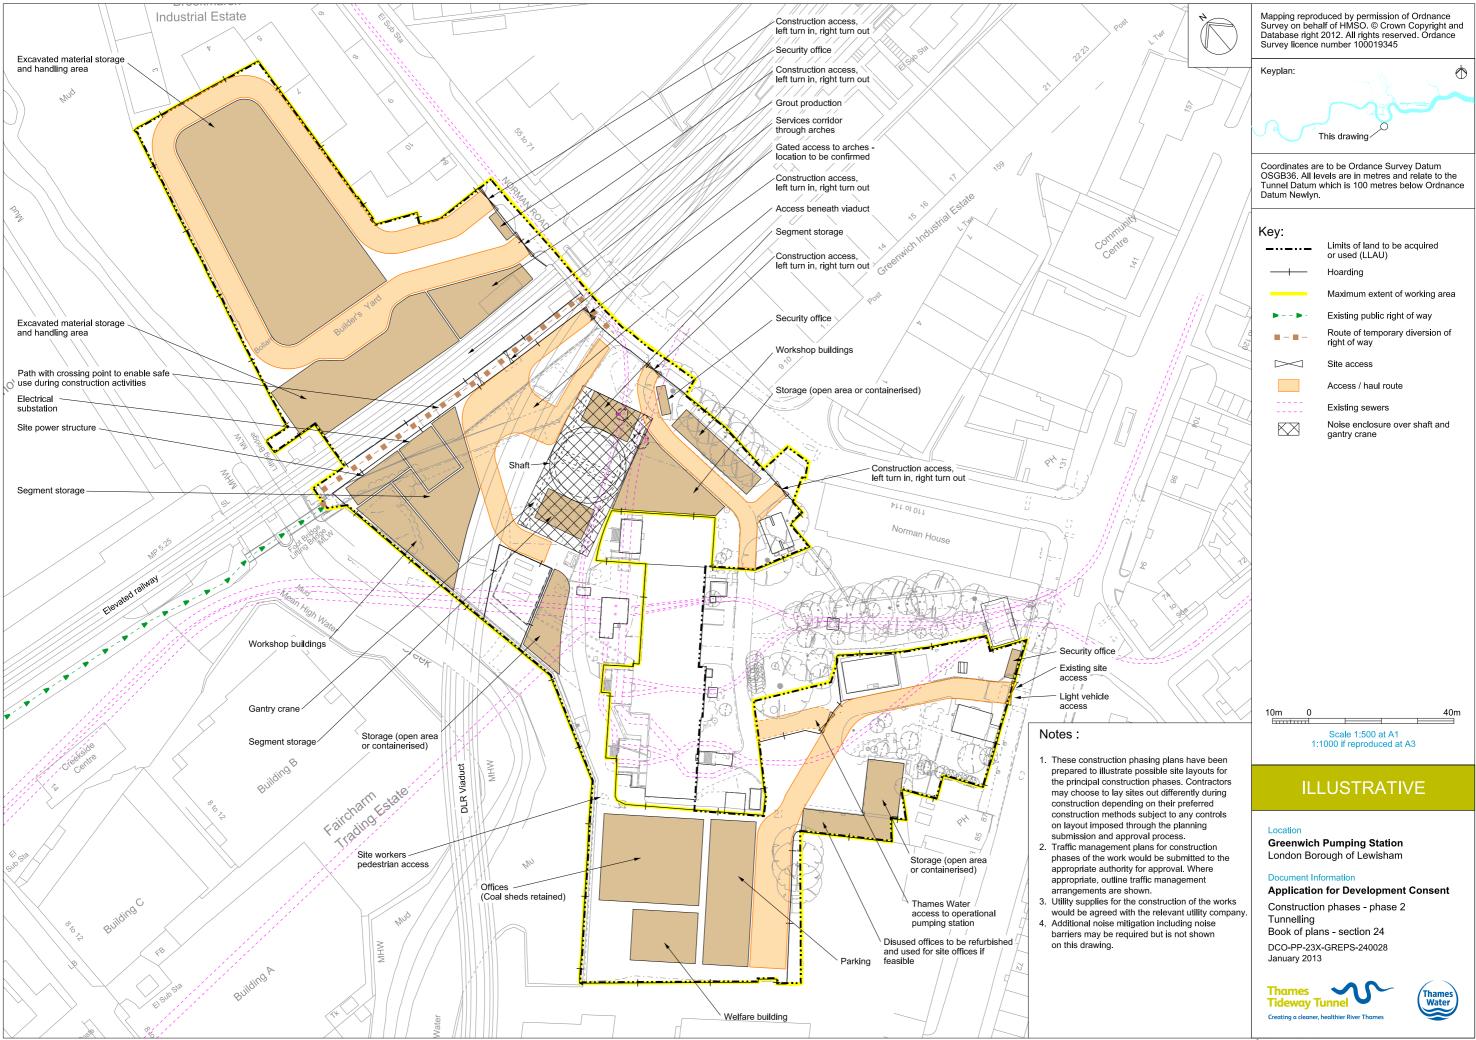

## Volume 6

| Drawing Title                            | Sheet No. | Drawing number          | Drawing Title                                                     | Sheet No. | Drawing number          |
|------------------------------------------|-----------|-------------------------|-------------------------------------------------------------------|-----------|-------------------------|
| Section 24: Greenwich Pumping Station    | n         |                         | Construction phases - phase 2 Tunnelling                          |           | DCO-PP-23X-GREPS-240028 |
| Location plan                            |           | DCO-PP-23X-GREPS-240001 | Construction phases - phase 3 Construction of other structures    |           | DCO-PP-23X-GREPS-240029 |
| As existing site features plan           |           | DCO-PP-23X-GREPS-240002 | Highway layout during construction*                               |           | DCO-PP-23X-GREPS-240033 |
| Access plan                              |           | DCO-PP-23X-GREPS-240003 | Permanent highway layout*                                         |           | DCO-PP-23X-GREPS-240034 |
| Demolition and site clearance            | 1 of 3    | DCO-PP-23X-GREPS-240004 | As existing and proposed east elevation                           |           | DCO-PP-23X-GREPS-240017 |
| Demolition and site clearance            | 2 of 3    | DCO-PP-23X-GREPS-240005 | As existing beam engine house north elevation                     |           | DCO-PP-23X-GREPS-240018 |
| Demolition and site clearance            | 3 of 3    | DCO-PP-23X-GREPS-240006 | Proposed beam engine house north elevation                        |           | DCO-PP-23X-GREPS-240019 |
| Site works parameter plan                |           | DCO-PP-23X-GREPS-240007 | As existing beam engine house south elevation with extent of loss |           | DCO-PP-23X-GREPS-240020 |
| Site works parameter key plan            |           | DCO-PP-23X-GREPS-240008 | Proposed beam engine house south elevation                        |           | DCO-PP-23X-GREPS-240021 |
| Permanent works layout                   |           | DCO-PP-23X-GREPS-240009 | Proposed beam engine nouse south elevation                        |           |                         |
| Proposed site features plan              |           | DCO-PP-23X-GREPS-240010 | Existing beam engine house east elevation                         |           | DCO-PP-23X-GREPS-240022 |
| Existing floor plan with extent of loss  |           | DCO-PP-23X-GREPS-240011 | Proposed beam engine house east elevation                         |           | DCO-PP-23X-GREPS-240023 |
| Proposed floor plan                      |           | DCO-PP-23X-GREPS-240012 | Listed building internal elevations with extent of loss           |           | DCO-PP-23X-GREPS-240024 |
| Section AA                               |           | DCO-PP-23X-GREPS-240013 | Listed structure interface - entrance door                        |           | DCO-PP-23X-GREPS-240025 |
| Section BB                               |           | DCO-PP-23X-GREPS-240014 | Listed structure interface - windows                              |           | DCO-PP-23X-GREPS-240026 |
| Section CC                               |           | DCO-PP-23X-GREPS-240015 | Construction phases - phase 1 Site setup and                      |           |                         |
| As existing and proposed north elevation |           | DCO-PP-23X-GREPS-240016 | shaft construction                                                |           | DCO-PP-23X-GREPS-240027 |