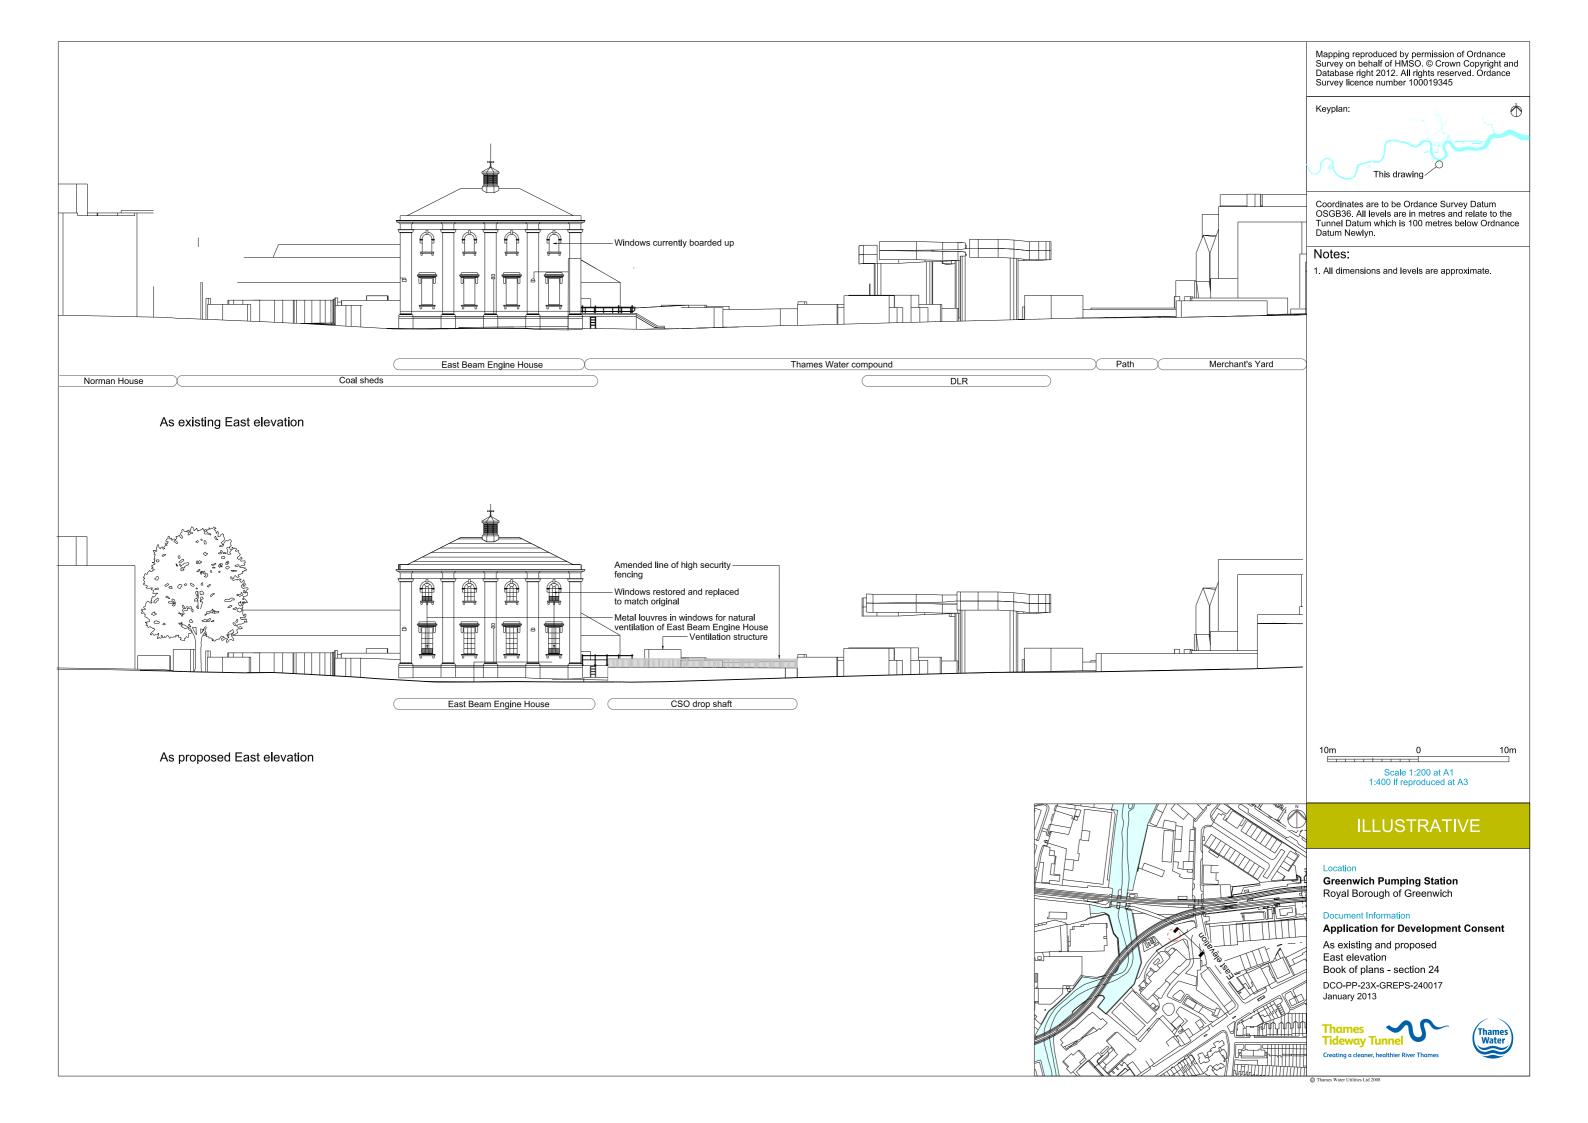

## Volume 6

| Drawing Title                            | Sheet No. | Drawing number          | Drawing Title                                                     | Sheet No. | Drawing number          |
|------------------------------------------|-----------|-------------------------|-------------------------------------------------------------------|-----------|-------------------------|
| Section 24: Greenwich Pumping Station    | n         |                         | Construction phases - phase 2 Tunnelling                          |           | DCO-PP-23X-GREPS-240028 |
| Location plan                            |           | DCO-PP-23X-GREPS-240001 | Construction phases - phase 3 Construction of other structures    |           | DCO-PP-23X-GREPS-240029 |
| As existing site features plan           |           | DCO-PP-23X-GREPS-240002 | Highway layout during construction*                               |           | DCO-PP-23X-GREPS-240033 |
| Access plan                              |           | DCO-PP-23X-GREPS-240003 | Permanent highway layout*                                         |           | DCO-PP-23X-GREPS-240034 |
| Demolition and site clearance            | 1 of 3    | DCO-PP-23X-GREPS-240004 | As existing and proposed east elevation                           |           | DCO-PP-23X-GREPS-240017 |
| Demolition and site clearance            | 2 of 3    | DCO-PP-23X-GREPS-240005 | As existing beam engine house north elevation                     |           | DCO-PP-23X-GREPS-240018 |
| Demolition and site clearance            | 3 of 3    | DCO-PP-23X-GREPS-240006 | Proposed beam engine house north elevation                        |           | DCO-PP-23X-GREPS-240019 |
| Site works parameter plan                |           | DCO-PP-23X-GREPS-240007 | As existing beam engine house south elevation with extent of loss |           | DCO-PP-23X-GREPS-240020 |
| Site works parameter key plan            |           | DCO-PP-23X-GREPS-240008 | Proposed beam engine house south elevation                        |           | DCO-PP-23X-GREPS-240021 |
| Permanent works layout                   |           | DCO-PP-23X-GREPS-240009 | Proposed beam engine nouse south elevation                        |           |                         |
| Proposed site features plan              |           | DCO-PP-23X-GREPS-240010 | Existing beam engine house east elevation                         |           | DCO-PP-23X-GREPS-240022 |
| Existing floor plan with extent of loss  |           | DCO-PP-23X-GREPS-240011 | Proposed beam engine house east elevation                         |           | DCO-PP-23X-GREPS-240023 |
| Proposed floor plan                      |           | DCO-PP-23X-GREPS-240012 | Listed building internal elevations with extent of loss           |           | DCO-PP-23X-GREPS-240024 |
| Section AA                               |           | DCO-PP-23X-GREPS-240013 | Listed structure interface - entrance door                        |           | DCO-PP-23X-GREPS-240025 |
| Section BB                               |           | DCO-PP-23X-GREPS-240014 | Listed structure interface - windows                              |           | DCO-PP-23X-GREPS-240026 |
| Section CC                               |           | DCO-PP-23X-GREPS-240015 | Construction phases - phase 1 Site setup and                      |           |                         |
| As existing and proposed north elevation |           | DCO-PP-23X-GREPS-240016 | shaft construction                                                |           | DCO-PP-23X-GREPS-240027 |