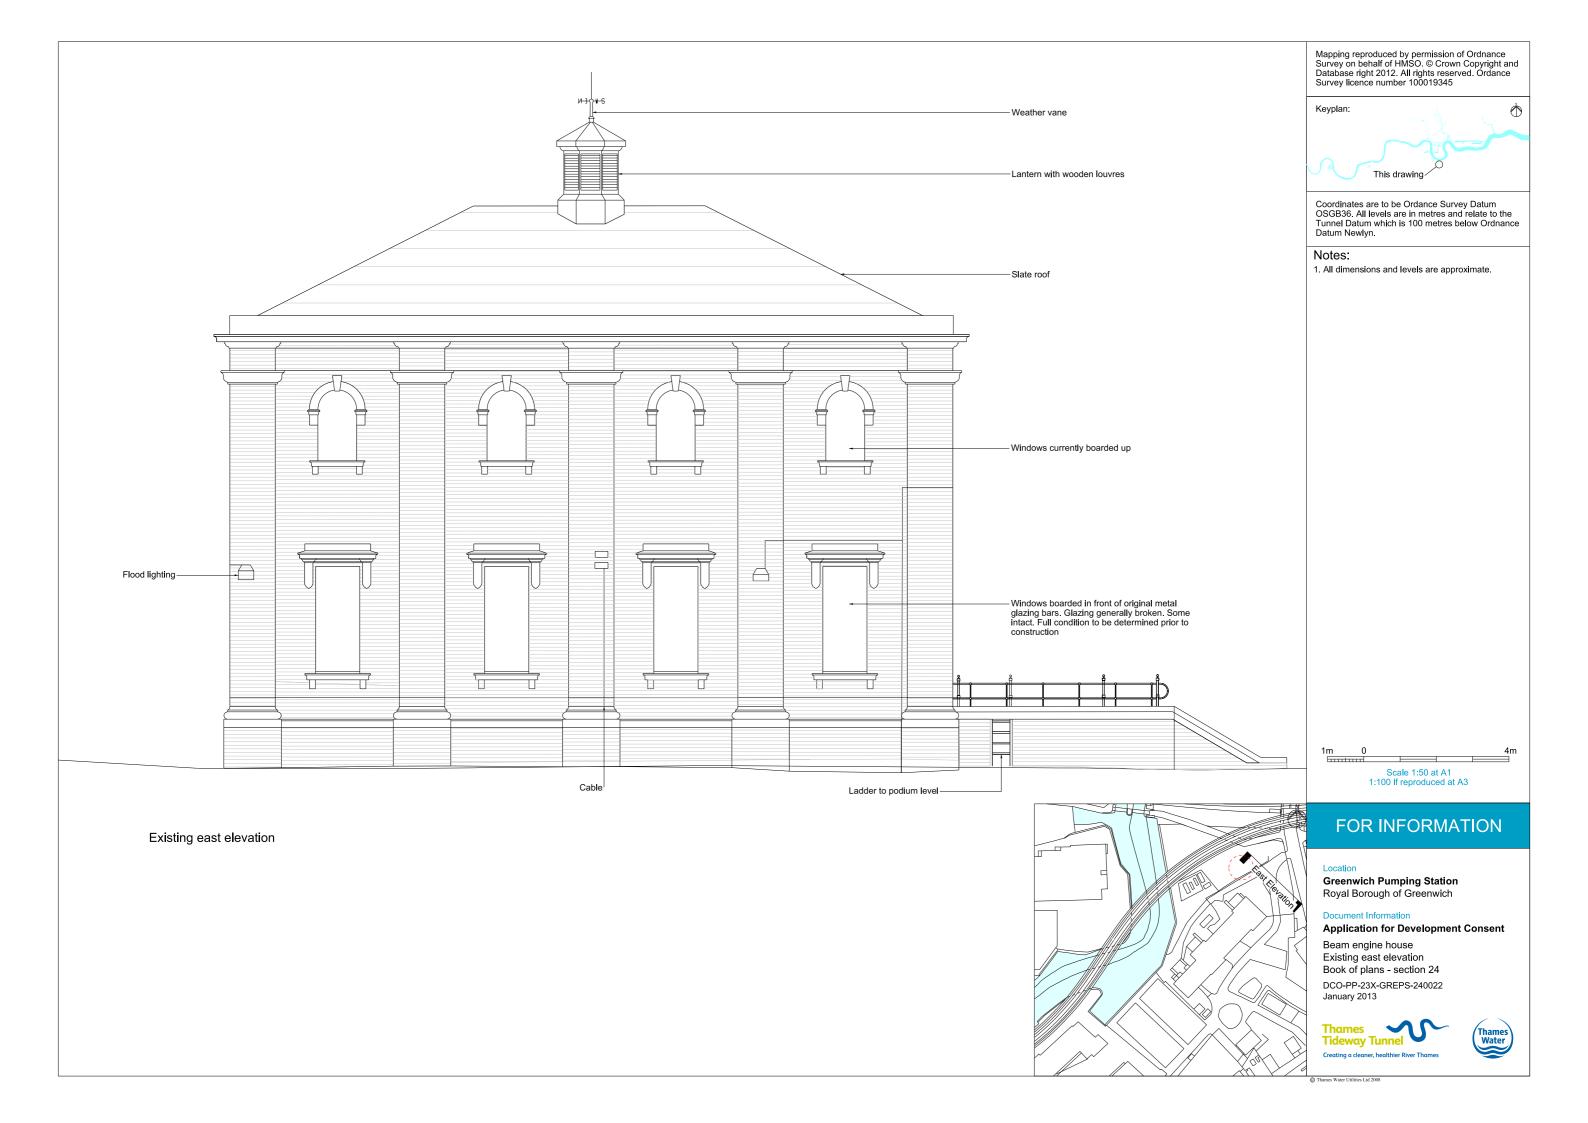

## Volume 6

| Drawing Title                            | Sheet No. | Drawing number          | Drawing Title                                                     | Sheet No. | Drawing number          |
|------------------------------------------|-----------|-------------------------|-------------------------------------------------------------------|-----------|-------------------------|
| Section 24: Greenwich Pumping Station    | n         |                         | Construction phases - phase 2 Tunnelling                          |           | DCO-PP-23X-GREPS-240028 |
| Location plan                            |           | DCO-PP-23X-GREPS-240001 | Construction phases - phase 3 Construction of other structures    |           | DCO-PP-23X-GREPS-240029 |
| As existing site features plan           |           | DCO-PP-23X-GREPS-240002 | Highway layout during construction*                               |           | DCO-PP-23X-GREPS-240033 |
| Access plan                              |           | DCO-PP-23X-GREPS-240003 | Permanent highway layout*                                         |           | DCO-PP-23X-GREPS-240034 |
| Demolition and site clearance            | 1 of 3    | DCO-PP-23X-GREPS-240004 | As existing and proposed east elevation                           |           | DCO-PP-23X-GREPS-240017 |
| Demolition and site clearance            | 2 of 3    | DCO-PP-23X-GREPS-240005 | As existing beam engine house north elevation                     |           | DCO-PP-23X-GREPS-240018 |
| Demolition and site clearance            | 3 of 3    | DCO-PP-23X-GREPS-240006 | Proposed beam engine house north elevation                        |           | DCO-PP-23X-GREPS-240019 |
| Site works parameter plan                |           | DCO-PP-23X-GREPS-240007 | As existing beam engine house south elevation with extent of loss |           | DCO-PP-23X-GREPS-240020 |
| Site works parameter key plan            |           | DCO-PP-23X-GREPS-240008 | Proposed beam engine house south elevation                        |           | DCO-PP-23X-GREPS-240021 |
| Permanent works layout                   |           | DCO-PP-23X-GREPS-240009 | Proposed beam engine nouse south elevation                        |           |                         |
| Proposed site features plan              |           | DCO-PP-23X-GREPS-240010 | Existing beam engine house east elevation                         |           | DCO-PP-23X-GREPS-240022 |
| Existing floor plan with extent of loss  |           | DCO-PP-23X-GREPS-240011 | Proposed beam engine house east elevation                         |           | DCO-PP-23X-GREPS-240023 |
| Proposed floor plan                      |           | DCO-PP-23X-GREPS-240012 | Listed building internal elevations with extent of loss           |           | DCO-PP-23X-GREPS-240024 |
| Section AA                               |           | DCO-PP-23X-GREPS-240013 | Listed structure interface - entrance door                        |           | DCO-PP-23X-GREPS-240025 |
| Section BB                               |           | DCO-PP-23X-GREPS-240014 | Listed structure interface - windows                              |           | DCO-PP-23X-GREPS-240026 |
| Section CC                               |           | DCO-PP-23X-GREPS-240015 | Construction phases - phase 1 Site setup and                      |           |                         |
| As existing and proposed north elevation |           | DCO-PP-23X-GREPS-240016 | shaft construction                                                |           | DCO-PP-23X-GREPS-240027 |