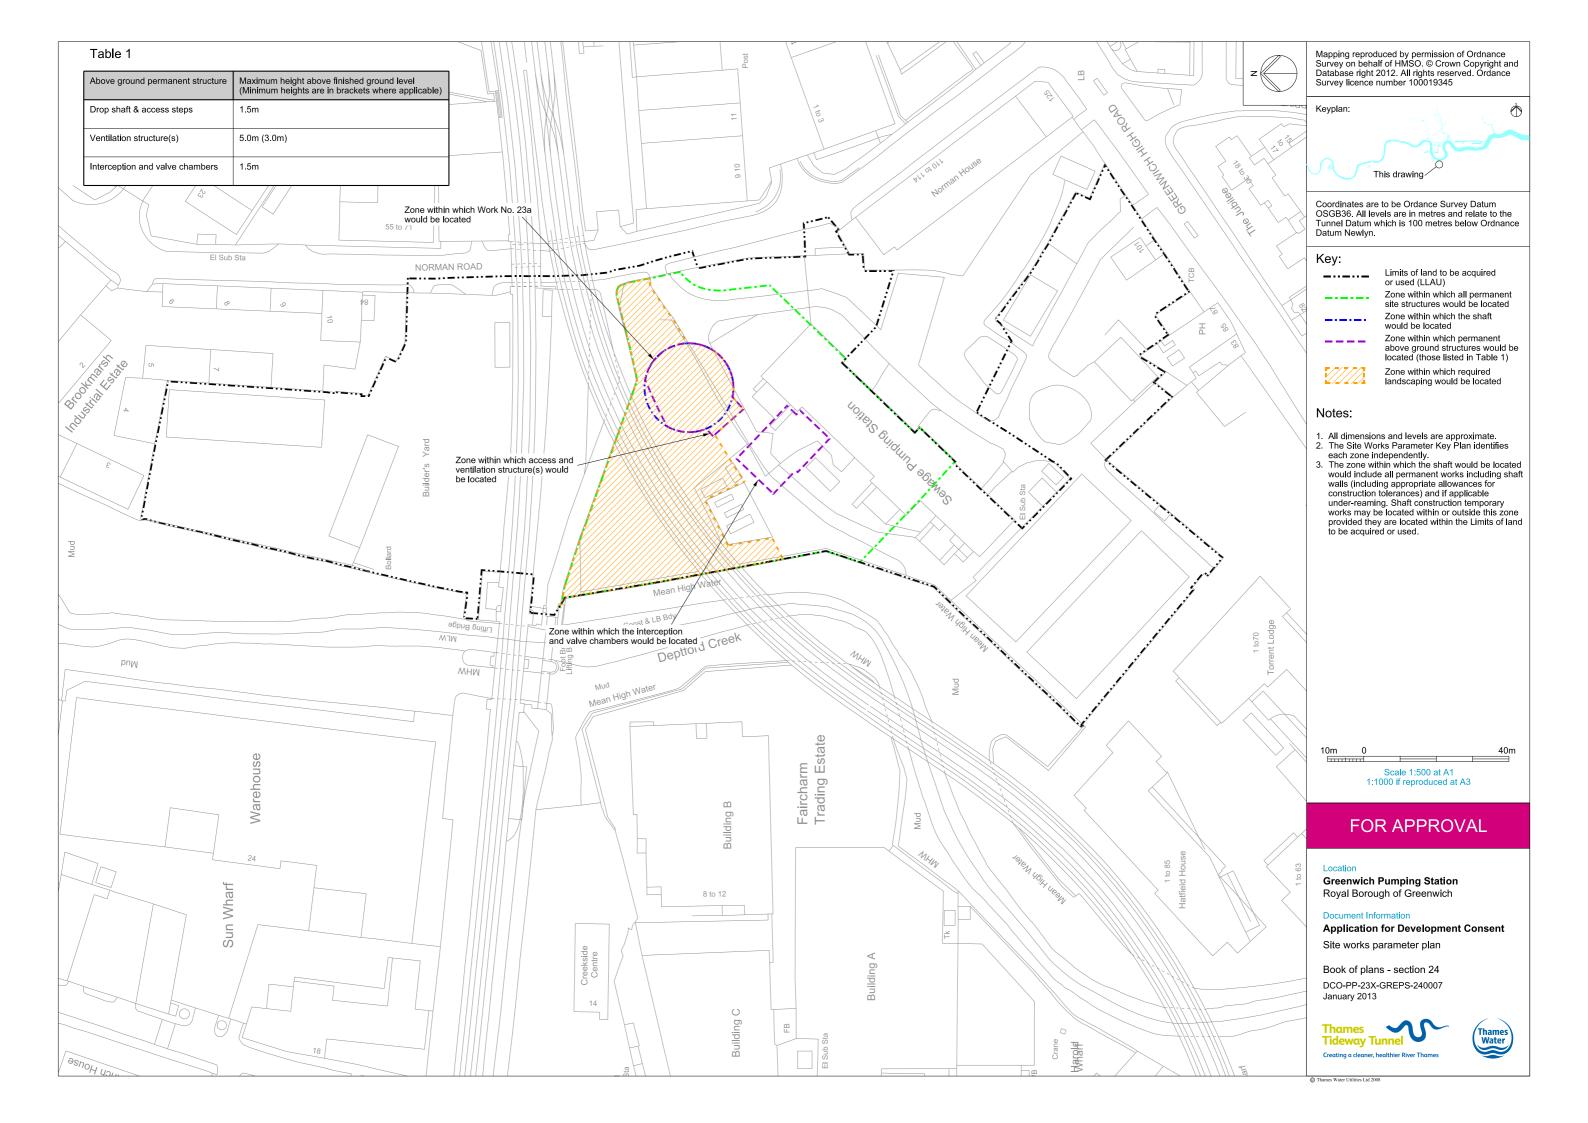

## Volume 6

| Drawing Title                            | Sheet No. | Drawing number          | Drawing Title                                                     | Sheet No. | Drawing number          |
|------------------------------------------|-----------|-------------------------|-------------------------------------------------------------------|-----------|-------------------------|
| Section 24: Greenwich Pumping Station    | n         |                         | Construction phases - phase 2 Tunnelling                          |           | DCO-PP-23X-GREPS-240028 |
| Location plan                            |           | DCO-PP-23X-GREPS-240001 | Construction phases - phase 3 Construction of other structures    |           | DCO-PP-23X-GREPS-240029 |
| As existing site features plan           |           | DCO-PP-23X-GREPS-240002 | Highway layout during construction*                               |           | DCO-PP-23X-GREPS-240033 |
| Access plan                              |           | DCO-PP-23X-GREPS-240003 | Permanent highway layout*                                         |           | DCO-PP-23X-GREPS-240034 |
| Demolition and site clearance            | 1 of 3    | DCO-PP-23X-GREPS-240004 | As existing and proposed east elevation                           |           | DCO-PP-23X-GREPS-240017 |
| Demolition and site clearance            | 2 of 3    | DCO-PP-23X-GREPS-240005 | As existing beam engine house north elevation                     |           | DCO-PP-23X-GREPS-240018 |
| Demolition and site clearance            | 3 of 3    | DCO-PP-23X-GREPS-240006 | Proposed beam engine house north elevation                        |           | DCO-PP-23X-GREPS-240019 |
| Site works parameter plan                |           | DCO-PP-23X-GREPS-240007 | As existing beam engine house south elevation with extent of loss |           | DCO-PP-23X-GREPS-240020 |
| Site works parameter key plan            |           | DCO-PP-23X-GREPS-240008 | Proposed beam engine house south elevation                        |           | DCO-PP-23X-GREPS-240021 |
| Permanent works layout                   |           | DCO-PP-23X-GREPS-240009 | Proposed beam engine nouse south elevation                        |           |                         |
| Proposed site features plan              |           | DCO-PP-23X-GREPS-240010 | Existing beam engine house east elevation                         |           | DCO-PP-23X-GREPS-240022 |
| Existing floor plan with extent of loss  |           | DCO-PP-23X-GREPS-240011 | Proposed beam engine house east elevation                         |           | DCO-PP-23X-GREPS-240023 |
| Proposed floor plan                      |           | DCO-PP-23X-GREPS-240012 | Listed building internal elevations with extent of loss           |           | DCO-PP-23X-GREPS-240024 |
| Section AA                               |           | DCO-PP-23X-GREPS-240013 | Listed structure interface - entrance door                        |           | DCO-PP-23X-GREPS-240025 |
| Section BB                               |           | DCO-PP-23X-GREPS-240014 | Listed structure interface - windows                              |           | DCO-PP-23X-GREPS-240026 |
| Section CC                               |           | DCO-PP-23X-GREPS-240015 | Construction phases - phase 1 Site setup and                      |           |                         |
| As existing and proposed north elevation |           | DCO-PP-23X-GREPS-240016 | shaft construction                                                |           | DCO-PP-23X-GREPS-240027 |