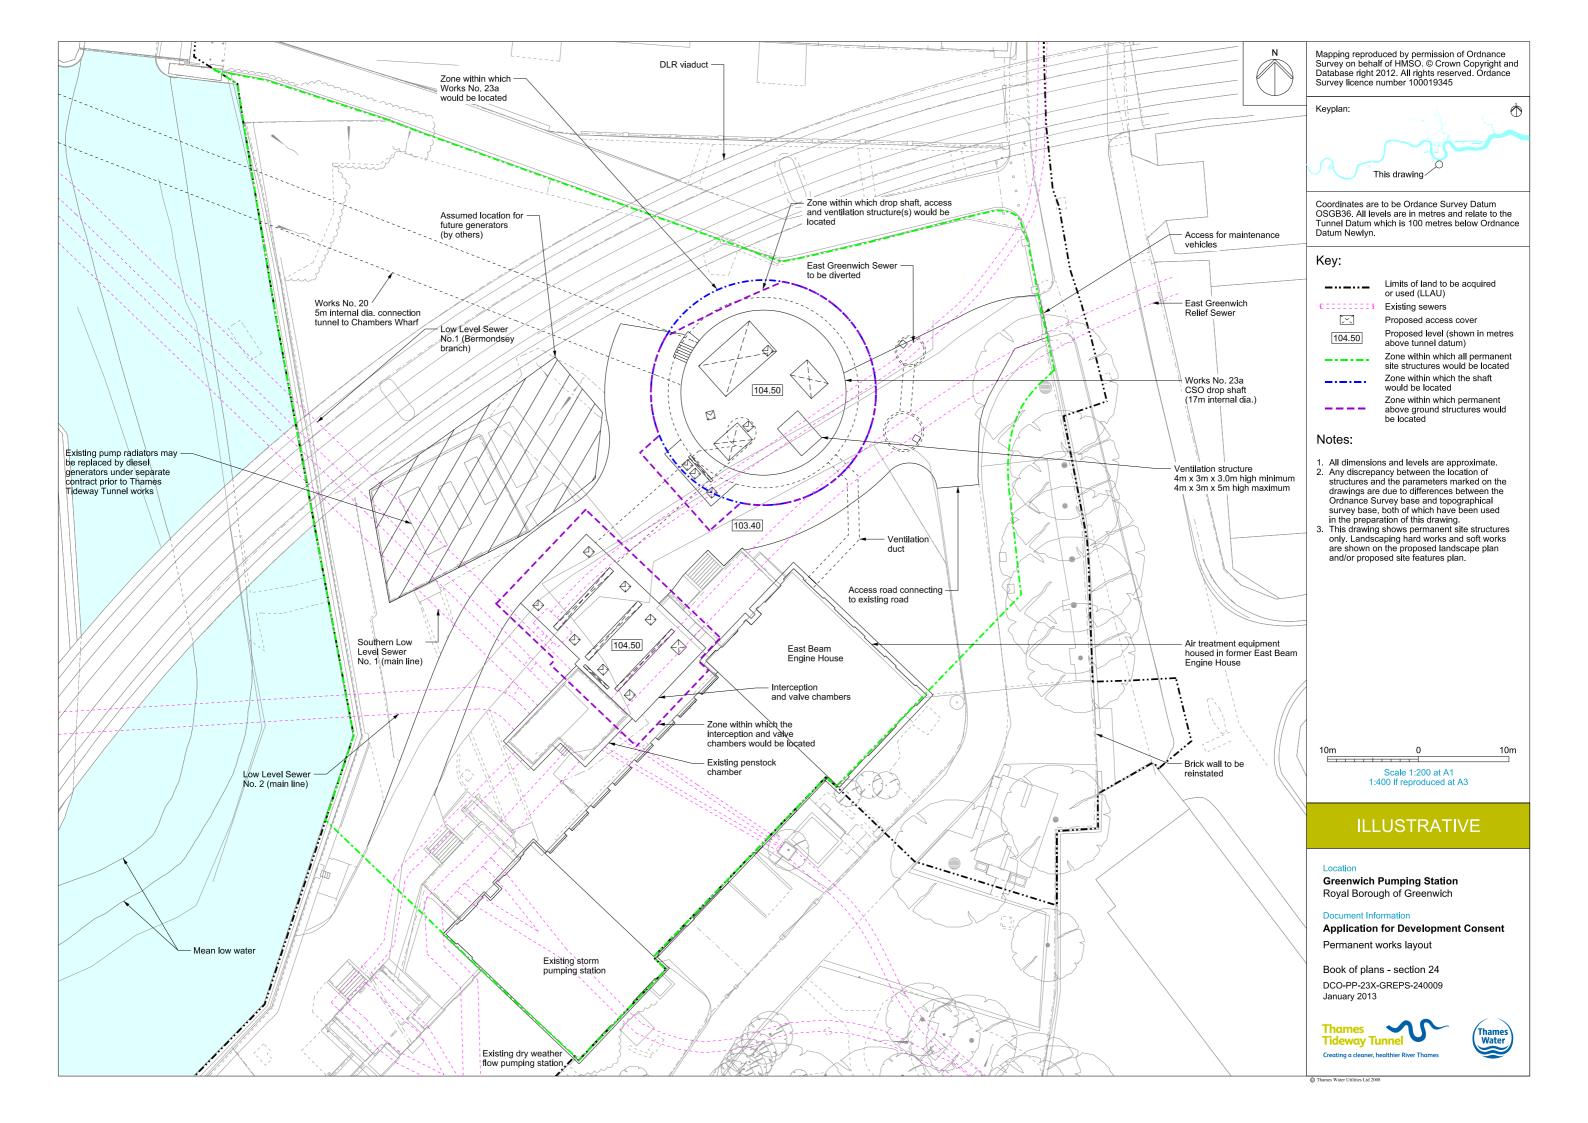

## Volume 6

| Drawing Title                            | Sheet No. | Drawing number          | Drawing Title                                                     | Sheet No. | Drawing number          |
|------------------------------------------|-----------|-------------------------|-------------------------------------------------------------------|-----------|-------------------------|
| Section 24: Greenwich Pumping Station    | n         |                         | Construction phases - phase 2 Tunnelling                          |           | DCO-PP-23X-GREPS-240028 |
| Location plan                            |           | DCO-PP-23X-GREPS-240001 | Construction phases - phase 3 Construction of other structures    |           | DCO-PP-23X-GREPS-240029 |
| As existing site features plan           |           | DCO-PP-23X-GREPS-240002 | Highway layout during construction*                               |           | DCO-PP-23X-GREPS-240033 |
| Access plan                              |           | DCO-PP-23X-GREPS-240003 | Permanent highway layout*                                         |           | DCO-PP-23X-GREPS-240034 |
| Demolition and site clearance            | 1 of 3    | DCO-PP-23X-GREPS-240004 | As existing and proposed east elevation                           |           | DCO-PP-23X-GREPS-240017 |
| Demolition and site clearance            | 2 of 3    | DCO-PP-23X-GREPS-240005 | As existing beam engine house north elevation                     |           | DCO-PP-23X-GREPS-240018 |
| Demolition and site clearance            | 3 of 3    | DCO-PP-23X-GREPS-240006 | Proposed beam engine house north elevation                        |           | DCO-PP-23X-GREPS-240019 |
| Site works parameter plan                |           | DCO-PP-23X-GREPS-240007 | As existing beam engine house south elevation with extent of loss |           | DCO-PP-23X-GREPS-240020 |
| Site works parameter key plan            |           | DCO-PP-23X-GREPS-240008 | Proposed beam engine house south elevation                        |           | DCO-PP-23X-GREPS-240021 |
| Permanent works layout                   |           | DCO-PP-23X-GREPS-240009 | Proposed beam engine nouse south elevation                        |           |                         |
| Proposed site features plan              |           | DCO-PP-23X-GREPS-240010 | Existing beam engine house east elevation                         |           | DCO-PP-23X-GREPS-240022 |
| Existing floor plan with extent of loss  |           | DCO-PP-23X-GREPS-240011 | Proposed beam engine house east elevation                         |           | DCO-PP-23X-GREPS-240023 |
| Proposed floor plan                      |           | DCO-PP-23X-GREPS-240012 | Listed building internal elevations with extent of loss           |           | DCO-PP-23X-GREPS-240024 |
| Section AA                               |           | DCO-PP-23X-GREPS-240013 | Listed structure interface - entrance door                        |           | DCO-PP-23X-GREPS-240025 |
| Section BB                               |           | DCO-PP-23X-GREPS-240014 | Listed structure interface - windows                              |           | DCO-PP-23X-GREPS-240026 |
| Section CC                               |           | DCO-PP-23X-GREPS-240015 | Construction phases - phase 1 Site setup and                      |           |                         |
| As existing and proposed north elevation |           | DCO-PP-23X-GREPS-240016 | shaft construction                                                |           | DCO-PP-23X-GREPS-240027 |