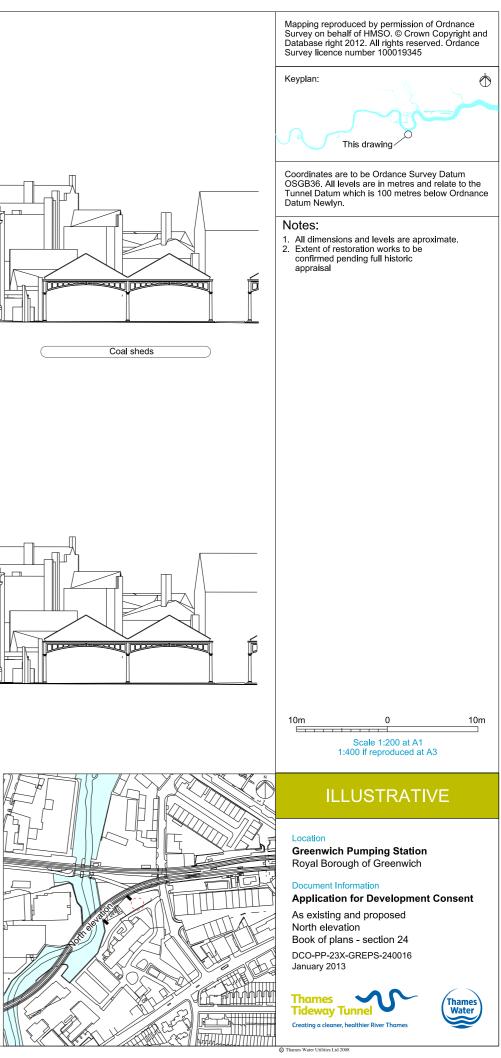

## Volume 6

| Drawing Title                            | Sheet No. | Drawing number          | Drawing Title                                                     | Sheet No. | Drawing number          |
|------------------------------------------|-----------|-------------------------|-------------------------------------------------------------------|-----------|-------------------------|
| Section 24: Greenwich Pumping Station    | n         |                         | Construction phases - phase 2 Tunnelling                          |           | DCO-PP-23X-GREPS-240028 |
| Location plan                            |           | DCO-PP-23X-GREPS-240001 | Construction phases - phase 3 Construction of other structures    |           | DCO-PP-23X-GREPS-240029 |
| As existing site features plan           |           | DCO-PP-23X-GREPS-240002 | Highway layout during construction*                               |           | DCO-PP-23X-GREPS-240033 |
| Access plan                              |           | DCO-PP-23X-GREPS-240003 | Permanent highway layout*                                         |           | DCO-PP-23X-GREPS-240034 |
| Demolition and site clearance            | 1 of 3    | DCO-PP-23X-GREPS-240004 | As existing and proposed east elevation                           |           | DCO-PP-23X-GREPS-240017 |
| Demolition and site clearance            | 2 of 3    | DCO-PP-23X-GREPS-240005 | As existing beam engine house north elevation                     |           | DCO-PP-23X-GREPS-240018 |
| Demolition and site clearance            | 3 of 3    | DCO-PP-23X-GREPS-240006 | Proposed beam engine house north elevation                        |           | DCO-PP-23X-GREPS-240019 |
| Site works parameter plan                |           | DCO-PP-23X-GREPS-240007 | As existing beam engine house south elevation with extent of loss |           | DCO-PP-23X-GREPS-240020 |
| Site works parameter key plan            |           | DCO-PP-23X-GREPS-240008 | Proposed beam engine house south elevation                        |           | DCO-PP-23X-GREPS-240021 |
| Permanent works layout                   |           | DCO-PP-23X-GREPS-240009 | Proposed beam engine nouse south elevation                        |           |                         |
| Proposed site features plan              |           | DCO-PP-23X-GREPS-240010 | Existing beam engine house east elevation                         |           | DCO-PP-23X-GREPS-240022 |
| Existing floor plan with extent of loss  |           | DCO-PP-23X-GREPS-240011 | Proposed beam engine house east elevation                         |           | DCO-PP-23X-GREPS-240023 |
| Proposed floor plan                      |           | DCO-PP-23X-GREPS-240012 | Listed building internal elevations with extent of loss           |           | DCO-PP-23X-GREPS-240024 |
| Section AA                               |           | DCO-PP-23X-GREPS-240013 | Listed structure interface - entrance door                        |           | DCO-PP-23X-GREPS-240025 |
| Section BB                               |           | DCO-PP-23X-GREPS-240014 | Listed structure interface - windows                              |           | DCO-PP-23X-GREPS-240026 |
| Section CC                               |           | DCO-PP-23X-GREPS-240015 | Construction phases - phase 1 Site setup and                      |           |                         |
| As existing and proposed north elevation |           | DCO-PP-23X-GREPS-240016 | shaft construction                                                |           | DCO-PP-23X-GREPS-240027 |