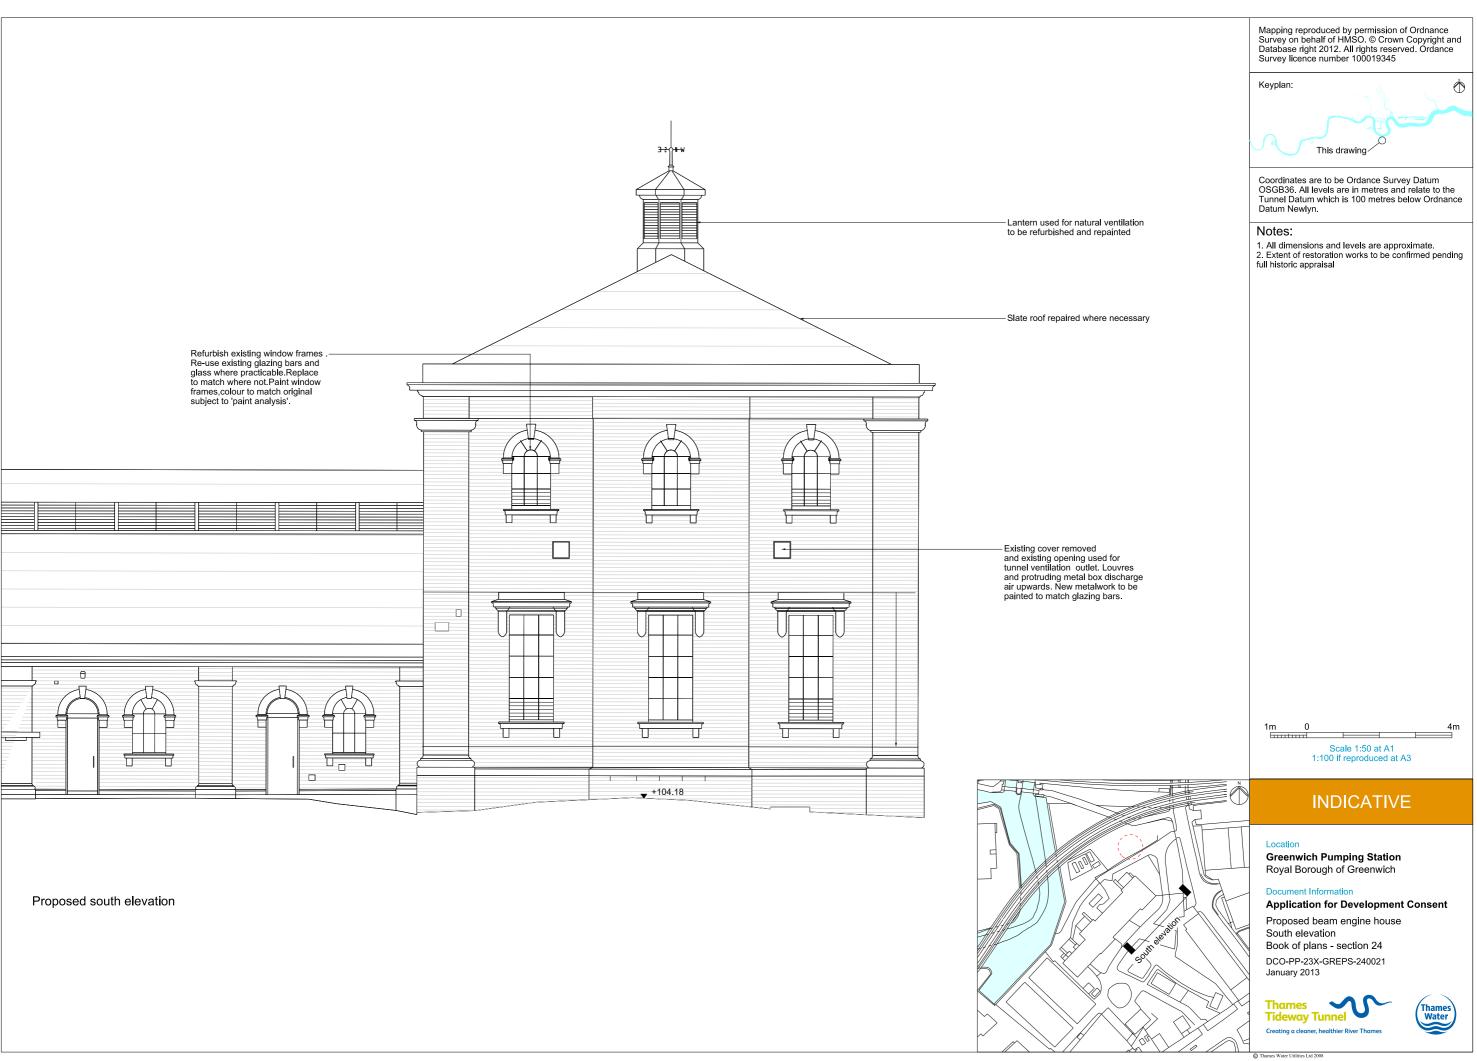

## Volume 6

| Drawing Title                            | Sheet No. | Drawing number          | Drawing Title                                                     | Sheet No. | Drawing number          |
|------------------------------------------|-----------|-------------------------|-------------------------------------------------------------------|-----------|-------------------------|
| Section 24: Greenwich Pumping Station    | n         |                         | Construction phases - phase 2 Tunnelling                          |           | DCO-PP-23X-GREPS-240028 |
| Location plan                            |           | DCO-PP-23X-GREPS-240001 | Construction phases - phase 3 Construction of other structures    |           | DCO-PP-23X-GREPS-240029 |
| As existing site features plan           |           | DCO-PP-23X-GREPS-240002 | Highway layout during construction*                               |           | DCO-PP-23X-GREPS-240033 |
| Access plan                              |           | DCO-PP-23X-GREPS-240003 | Permanent highway layout*                                         |           | DCO-PP-23X-GREPS-240034 |
| Demolition and site clearance            | 1 of 3    | DCO-PP-23X-GREPS-240004 | As existing and proposed east elevation                           |           | DCO-PP-23X-GREPS-240017 |
| Demolition and site clearance            | 2 of 3    | DCO-PP-23X-GREPS-240005 | As existing beam engine house north elevation                     |           | DCO-PP-23X-GREPS-240018 |
| Demolition and site clearance            | 3 of 3    | DCO-PP-23X-GREPS-240006 | Proposed beam engine house north elevation                        |           | DCO-PP-23X-GREPS-240019 |
| Site works parameter plan                |           | DCO-PP-23X-GREPS-240007 | As existing beam engine house south elevation with extent of loss |           | DCO-PP-23X-GREPS-240020 |
| Site works parameter key plan            |           | DCO-PP-23X-GREPS-240008 | Proposed beam engine house south elevation                        |           | DCO-PP-23X-GREPS-240021 |
| Permanent works layout                   |           | DCO-PP-23X-GREPS-240009 | Proposed beam engine nouse south elevation                        |           |                         |
| Proposed site features plan              |           | DCO-PP-23X-GREPS-240010 | Existing beam engine house east elevation                         |           | DCO-PP-23X-GREPS-240022 |
| Existing floor plan with extent of loss  |           | DCO-PP-23X-GREPS-240011 | Proposed beam engine house east elevation                         |           | DCO-PP-23X-GREPS-240023 |
| Proposed floor plan                      |           | DCO-PP-23X-GREPS-240012 | Listed building internal elevations with extent of loss           |           | DCO-PP-23X-GREPS-240024 |
| Section AA                               |           | DCO-PP-23X-GREPS-240013 | Listed structure interface - entrance door                        |           | DCO-PP-23X-GREPS-240025 |
| Section BB                               |           | DCO-PP-23X-GREPS-240014 | Listed structure interface - windows                              |           | DCO-PP-23X-GREPS-240026 |
| Section CC                               |           | DCO-PP-23X-GREPS-240015 | Construction phases - phase 1 Site setup and                      |           |                         |
| As existing and proposed north elevation |           | DCO-PP-23X-GREPS-240016 | shaft construction                                                |           | DCO-PP-23X-GREPS-240027 |