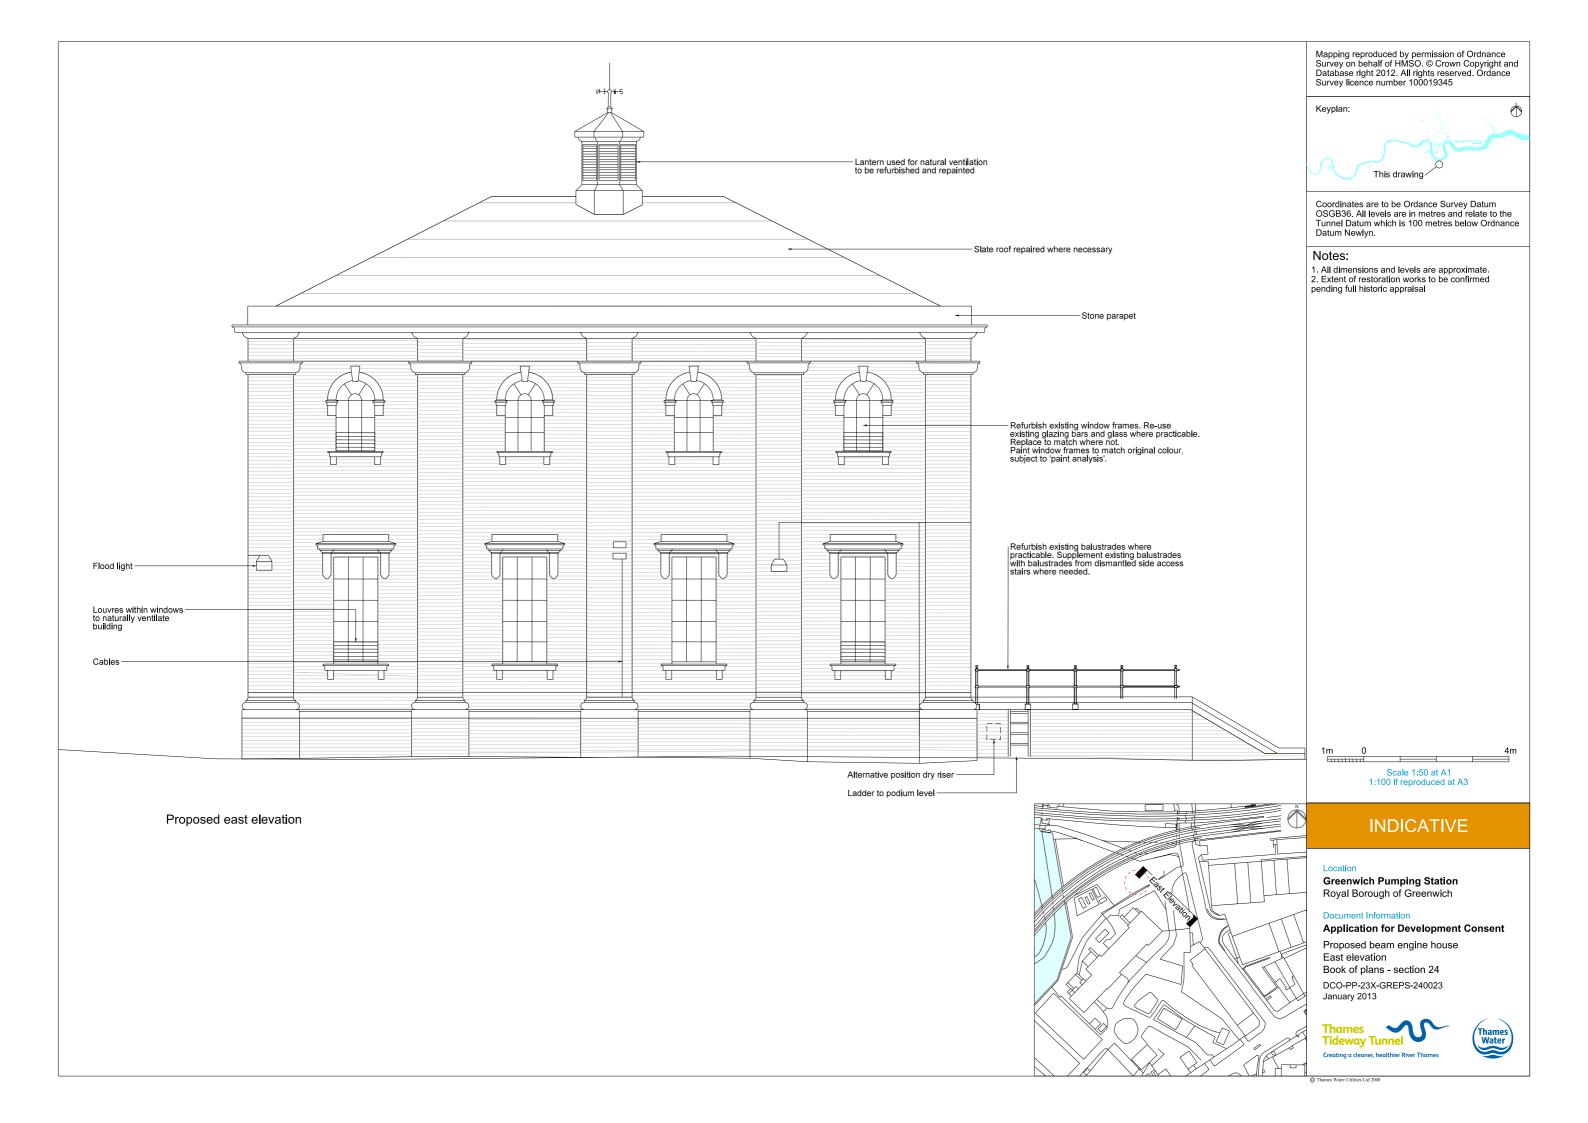

## Volume 6

| Drawing Title                            | Sheet No. | Drawing number          | Drawing Title                                                     | Sheet No. | Drawing number          |
|------------------------------------------|-----------|-------------------------|-------------------------------------------------------------------|-----------|-------------------------|
| Section 24: Greenwich Pumping Station    | n         |                         | Construction phases - phase 2 Tunnelling                          |           | DCO-PP-23X-GREPS-240028 |
| Location plan                            |           | DCO-PP-23X-GREPS-240001 | Construction phases - phase 3 Construction of other structures    |           | DCO-PP-23X-GREPS-240029 |
| As existing site features plan           |           | DCO-PP-23X-GREPS-240002 | Highway layout during construction*                               |           | DCO-PP-23X-GREPS-240033 |
| Access plan                              |           | DCO-PP-23X-GREPS-240003 | Permanent highway layout*                                         |           | DCO-PP-23X-GREPS-240034 |
| Demolition and site clearance            | 1 of 3    | DCO-PP-23X-GREPS-240004 | As existing and proposed east elevation                           |           | DCO-PP-23X-GREPS-240017 |
| Demolition and site clearance            | 2 of 3    | DCO-PP-23X-GREPS-240005 | As existing beam engine house north elevation                     |           | DCO-PP-23X-GREPS-240018 |
| Demolition and site clearance            | 3 of 3    | DCO-PP-23X-GREPS-240006 | Proposed beam engine house north elevation                        |           | DCO-PP-23X-GREPS-240019 |
| Site works parameter plan                |           | DCO-PP-23X-GREPS-240007 | As existing beam engine house south elevation with extent of loss |           | DCO-PP-23X-GREPS-240020 |
| Site works parameter key plan            |           | DCO-PP-23X-GREPS-240008 | Proposed beam engine house south elevation                        |           | DCO-PP-23X-GREPS-240021 |
| Permanent works layout                   |           | DCO-PP-23X-GREPS-240009 | Proposed beam engine nouse south elevation                        |           |                         |
| Proposed site features plan              |           | DCO-PP-23X-GREPS-240010 | Existing beam engine house east elevation                         |           | DCO-PP-23X-GREPS-240022 |
| Existing floor plan with extent of loss  |           | DCO-PP-23X-GREPS-240011 | Proposed beam engine house east elevation                         |           | DCO-PP-23X-GREPS-240023 |
| Proposed floor plan                      |           | DCO-PP-23X-GREPS-240012 | Listed building internal elevations with extent of loss           |           | DCO-PP-23X-GREPS-240024 |
| Section AA                               |           | DCO-PP-23X-GREPS-240013 | Listed structure interface - entrance door                        |           | DCO-PP-23X-GREPS-240025 |
| Section BB                               |           | DCO-PP-23X-GREPS-240014 | Listed structure interface - windows                              |           | DCO-PP-23X-GREPS-240026 |
| Section CC                               |           | DCO-PP-23X-GREPS-240015 | Construction phases - phase 1 Site setup and                      |           |                         |
| As existing and proposed north elevation |           | DCO-PP-23X-GREPS-240016 | shaft construction                                                |           | DCO-PP-23X-GREPS-240027 |