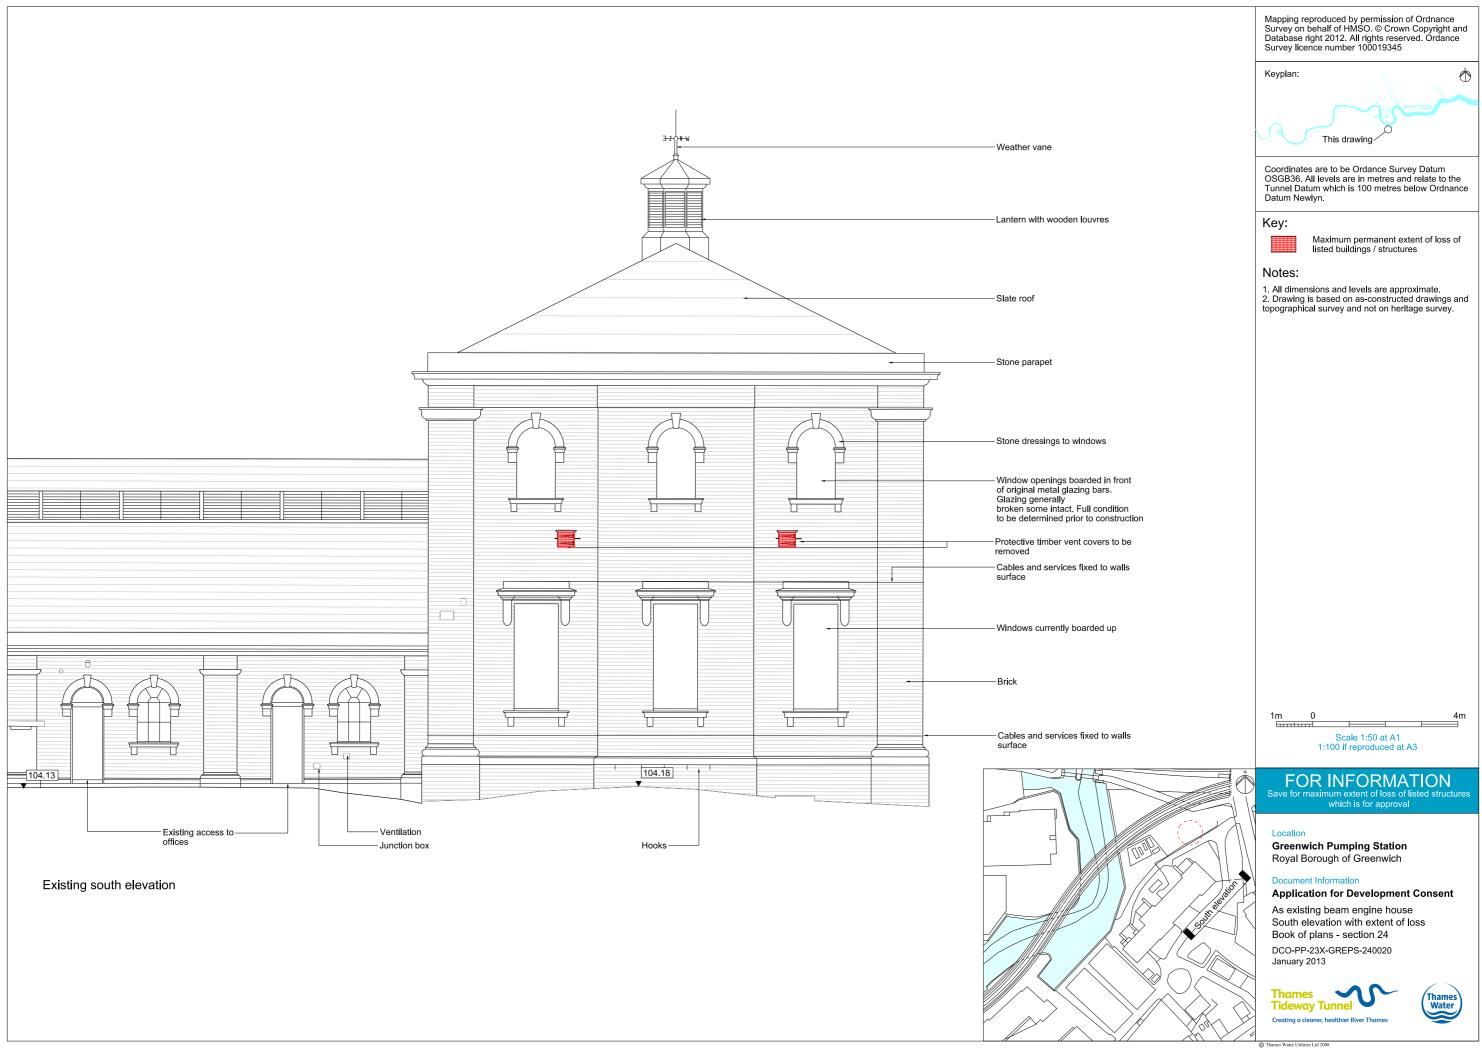

## Volume 6

| Drawing Title                            | Sheet No. | Drawing number          | Drawing Title                                                     | Sheet No. | Drawing number          |
|------------------------------------------|-----------|-------------------------|-------------------------------------------------------------------|-----------|-------------------------|
| Section 24: Greenwich Pumping Station    | n         |                         | Construction phases - phase 2 Tunnelling                          |           | DCO-PP-23X-GREPS-240028 |
| Location plan                            |           | DCO-PP-23X-GREPS-240001 | Construction phases - phase 3 Construction of other structures    |           | DCO-PP-23X-GREPS-240029 |
| As existing site features plan           |           | DCO-PP-23X-GREPS-240002 | Highway layout during construction*                               |           | DCO-PP-23X-GREPS-240033 |
| Access plan                              |           | DCO-PP-23X-GREPS-240003 | Permanent highway layout*                                         |           | DCO-PP-23X-GREPS-240034 |
| Demolition and site clearance            | 1 of 3    | DCO-PP-23X-GREPS-240004 | As existing and proposed east elevation                           |           | DCO-PP-23X-GREPS-240017 |
| Demolition and site clearance            | 2 of 3    | DCO-PP-23X-GREPS-240005 | As existing beam engine house north elevation                     |           | DCO-PP-23X-GREPS-240018 |
| Demolition and site clearance            | 3 of 3    | DCO-PP-23X-GREPS-240006 | Proposed beam engine house north elevation                        |           | DCO-PP-23X-GREPS-240019 |
| Site works parameter plan                |           | DCO-PP-23X-GREPS-240007 | As existing beam engine house south elevation with extent of loss |           | DCO-PP-23X-GREPS-240020 |
| Site works parameter key plan            |           | DCO-PP-23X-GREPS-240008 | Proposed beam engine house south elevation                        |           | DCO-PP-23X-GREPS-240021 |
| Permanent works layout                   |           | DCO-PP-23X-GREPS-240009 | Proposed beam engine nouse south elevation                        |           |                         |
| Proposed site features plan              |           | DCO-PP-23X-GREPS-240010 | Existing beam engine house east elevation                         |           | DCO-PP-23X-GREPS-240022 |
| Existing floor plan with extent of loss  |           | DCO-PP-23X-GREPS-240011 | Proposed beam engine house east elevation                         |           | DCO-PP-23X-GREPS-240023 |
| Proposed floor plan                      |           | DCO-PP-23X-GREPS-240012 | Listed building internal elevations with extent of loss           |           | DCO-PP-23X-GREPS-240024 |
| Section AA                               |           | DCO-PP-23X-GREPS-240013 | Listed structure interface - entrance door                        |           | DCO-PP-23X-GREPS-240025 |
| Section BB                               |           | DCO-PP-23X-GREPS-240014 | Listed structure interface - windows                              |           | DCO-PP-23X-GREPS-240026 |
| Section CC                               |           | DCO-PP-23X-GREPS-240015 | Construction phases - phase 1 Site setup and                      |           |                         |
| As existing and proposed north elevation |           | DCO-PP-23X-GREPS-240016 | shaft construction                                                |           | DCO-PP-23X-GREPS-240027 |