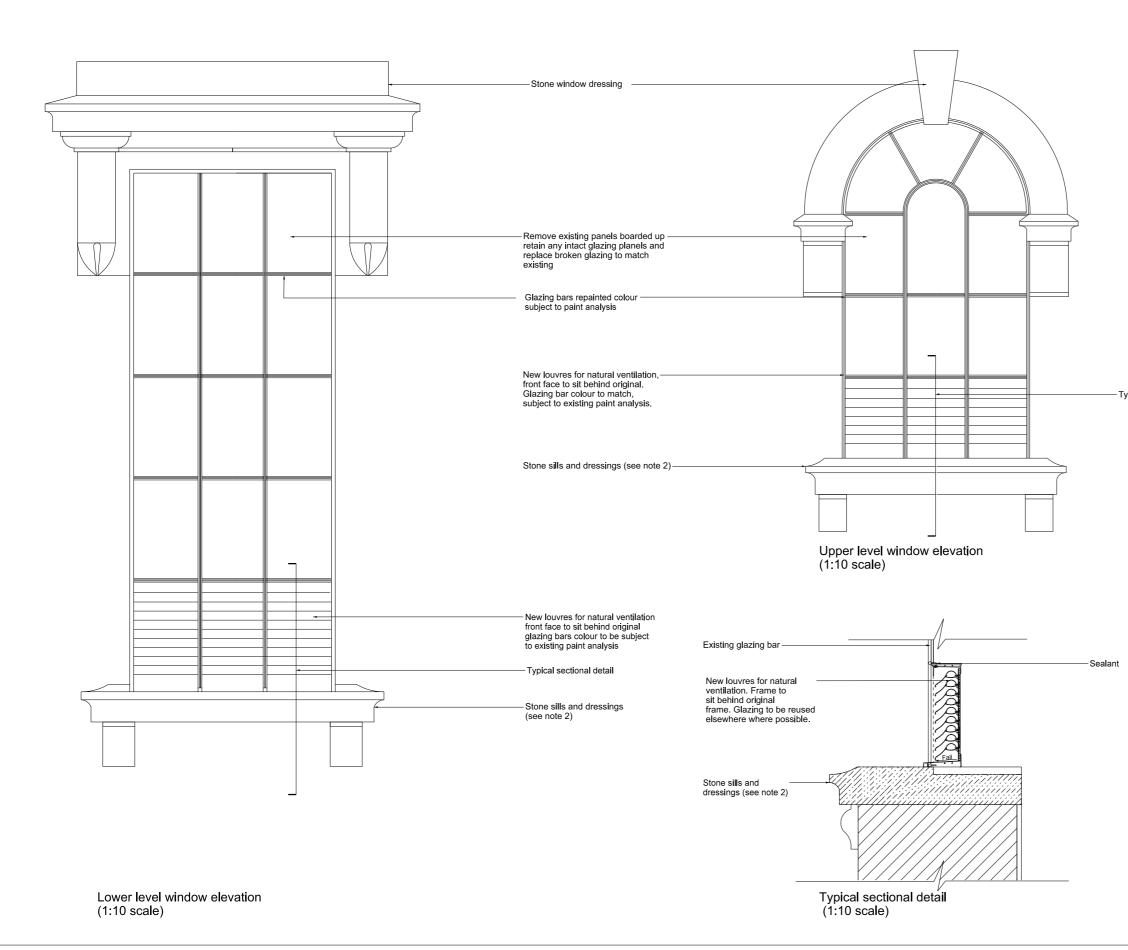

## Volume 6

| Drawing Title                            | Sheet No. | Drawing number          | Drawing Title                                                     | Sheet No. | Drawing number          |
|------------------------------------------|-----------|-------------------------|-------------------------------------------------------------------|-----------|-------------------------|
| Section 24: Greenwich Pumping Station    | n         |                         | Construction phases - phase 2 Tunnelling                          |           | DCO-PP-23X-GREPS-240028 |
| Location plan                            |           | DCO-PP-23X-GREPS-240001 | Construction phases - phase 3 Construction of other structures    |           | DCO-PP-23X-GREPS-240029 |
| As existing site features plan           |           | DCO-PP-23X-GREPS-240002 | Highway layout during construction*                               |           | DCO-PP-23X-GREPS-240033 |
| Access plan                              |           | DCO-PP-23X-GREPS-240003 | Permanent highway layout*                                         |           | DCO-PP-23X-GREPS-240034 |
| Demolition and site clearance            | 1 of 3    | DCO-PP-23X-GREPS-240004 | As existing and proposed east elevation                           |           | DCO-PP-23X-GREPS-240017 |
| Demolition and site clearance            | 2 of 3    | DCO-PP-23X-GREPS-240005 | As existing beam engine house north elevation                     |           | DCO-PP-23X-GREPS-240018 |
| Demolition and site clearance            | 3 of 3    | DCO-PP-23X-GREPS-240006 | Proposed beam engine house north elevation                        |           | DCO-PP-23X-GREPS-240019 |
| Site works parameter plan                |           | DCO-PP-23X-GREPS-240007 | As existing beam engine house south elevation with extent of loss |           | DCO-PP-23X-GREPS-240020 |
| Site works parameter key plan            |           | DCO-PP-23X-GREPS-240008 | Proposed beam engine house south elevation                        |           | DCO-PP-23X-GREPS-240021 |
| Permanent works layout                   |           | DCO-PP-23X-GREPS-240009 | Proposed beam engine nouse south elevation                        |           |                         |
| Proposed site features plan              |           | DCO-PP-23X-GREPS-240010 | Existing beam engine house east elevation                         |           | DCO-PP-23X-GREPS-240022 |
| Existing floor plan with extent of loss  |           | DCO-PP-23X-GREPS-240011 | Proposed beam engine house east elevation                         |           | DCO-PP-23X-GREPS-240023 |
| Proposed floor plan                      |           | DCO-PP-23X-GREPS-240012 | Listed building internal elevations with extent of loss           |           | DCO-PP-23X-GREPS-240024 |
| Section AA                               |           | DCO-PP-23X-GREPS-240013 | Listed structure interface - entrance door                        |           | DCO-PP-23X-GREPS-240025 |
| Section BB                               |           | DCO-PP-23X-GREPS-240014 | Listed structure interface - windows                              |           | DCO-PP-23X-GREPS-240026 |
| Section CC                               |           | DCO-PP-23X-GREPS-240015 | Construction phases - phase 1 Site setup and                      |           |                         |
| As existing and proposed north elevation |           | DCO-PP-23X-GREPS-240016 | shaft construction                                                |           | DCO-PP-23X-GREPS-240027 |