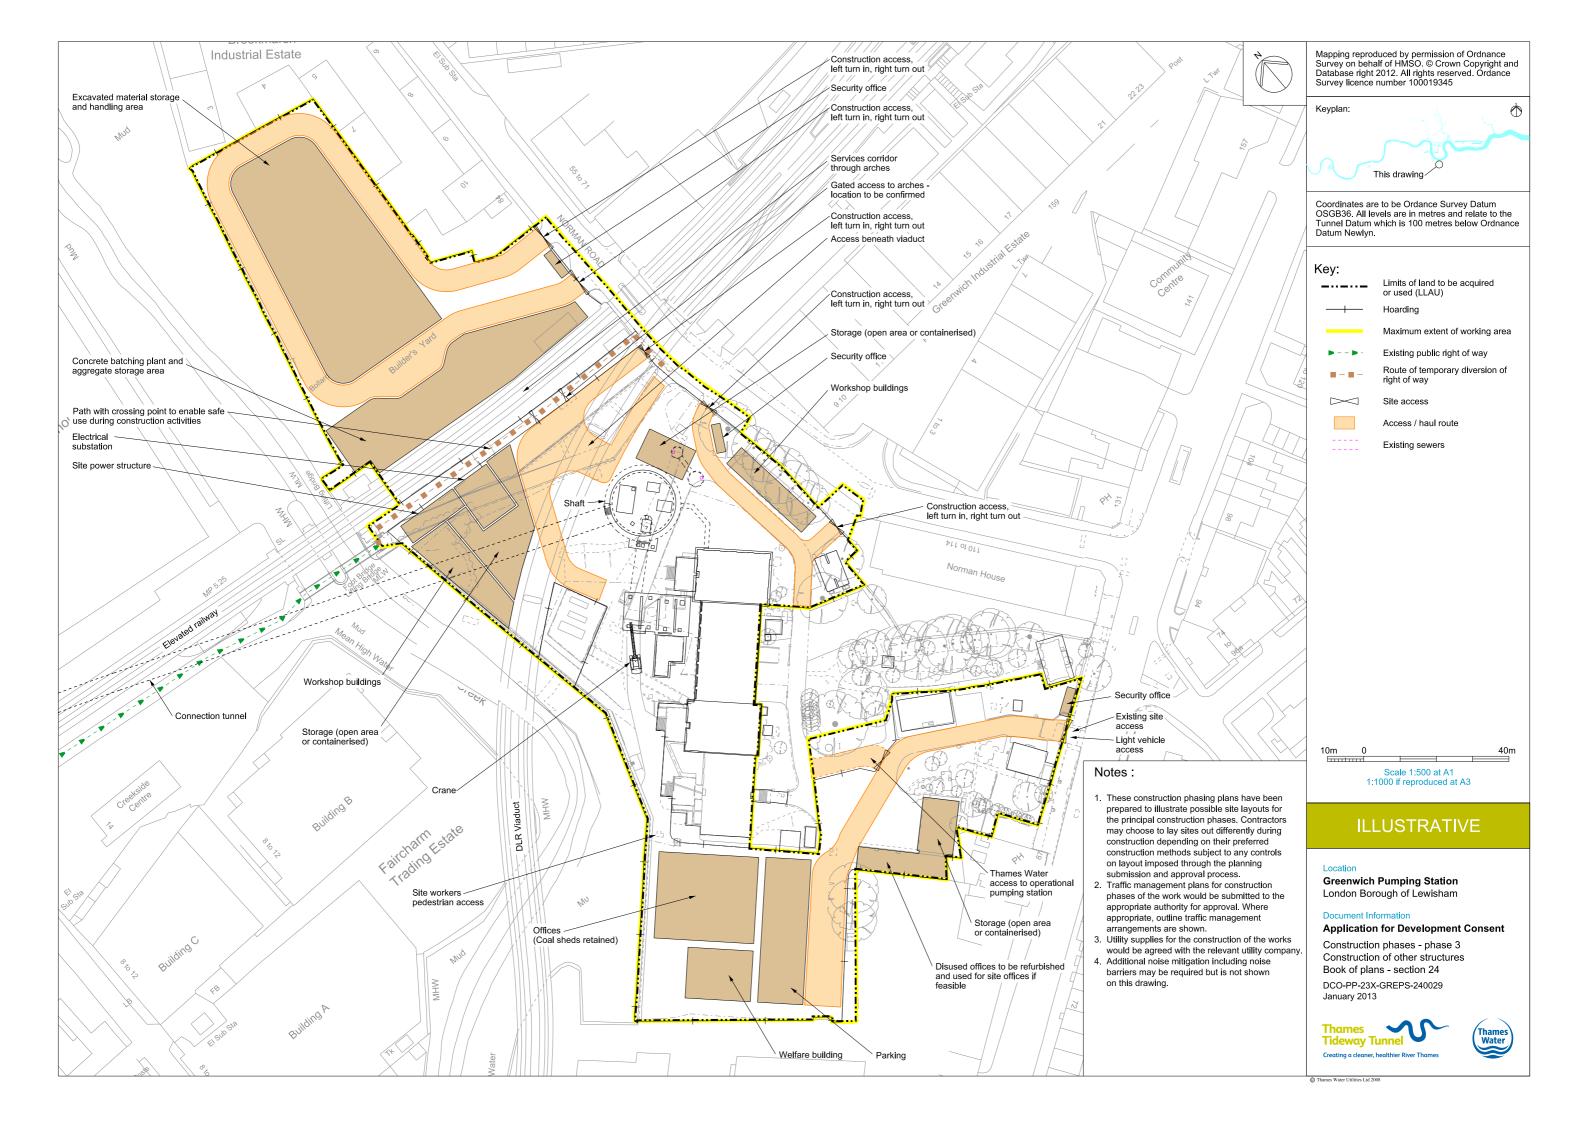

## Volume 6

| Drawing Title                            | Sheet No. | Drawing number          | Drawing Title                                                     | Sheet No. | Drawing number          |
|------------------------------------------|-----------|-------------------------|-------------------------------------------------------------------|-----------|-------------------------|
| Section 24: Greenwich Pumping Station    | n         |                         | Construction phases - phase 2 Tunnelling                          |           | DCO-PP-23X-GREPS-240028 |
| Location plan                            |           | DCO-PP-23X-GREPS-240001 | Construction phases - phase 3 Construction of other structures    |           | DCO-PP-23X-GREPS-240029 |
| As existing site features plan           |           | DCO-PP-23X-GREPS-240002 | Highway layout during construction*                               |           | DCO-PP-23X-GREPS-240033 |
| Access plan                              |           | DCO-PP-23X-GREPS-240003 | Permanent highway layout*                                         |           | DCO-PP-23X-GREPS-240034 |
| Demolition and site clearance            | 1 of 3    | DCO-PP-23X-GREPS-240004 | As existing and proposed east elevation                           |           | DCO-PP-23X-GREPS-240017 |
| Demolition and site clearance            | 2 of 3    | DCO-PP-23X-GREPS-240005 | As existing beam engine house north elevation                     |           | DCO-PP-23X-GREPS-240018 |
| Demolition and site clearance            | 3 of 3    | DCO-PP-23X-GREPS-240006 | Proposed beam engine house north elevation                        |           | DCO-PP-23X-GREPS-240019 |
| Site works parameter plan                |           | DCO-PP-23X-GREPS-240007 | As existing beam engine house south elevation with extent of loss |           | DCO-PP-23X-GREPS-240020 |
| Site works parameter key plan            |           | DCO-PP-23X-GREPS-240008 | Proposed beam engine house south elevation                        |           | DCO-PP-23X-GREPS-240021 |
| Permanent works layout                   |           | DCO-PP-23X-GREPS-240009 | Proposed beam engine nouse south elevation                        |           |                         |
| Proposed site features plan              |           | DCO-PP-23X-GREPS-240010 | Existing beam engine house east elevation                         |           | DCO-PP-23X-GREPS-240022 |
| Existing floor plan with extent of loss  |           | DCO-PP-23X-GREPS-240011 | Proposed beam engine house east elevation                         |           | DCO-PP-23X-GREPS-240023 |
| Proposed floor plan                      |           | DCO-PP-23X-GREPS-240012 | Listed building internal elevations with extent of loss           |           | DCO-PP-23X-GREPS-240024 |
| Section AA                               |           | DCO-PP-23X-GREPS-240013 | Listed structure interface - entrance door                        |           | DCO-PP-23X-GREPS-240025 |
| Section BB                               |           | DCO-PP-23X-GREPS-240014 | Listed structure interface - windows                              |           | DCO-PP-23X-GREPS-240026 |
| Section CC                               |           | DCO-PP-23X-GREPS-240015 | Construction phases - phase 1 Site setup and                      |           |                         |
| As existing and proposed north elevation |           | DCO-PP-23X-GREPS-240016 | shaft construction                                                |           | DCO-PP-23X-GREPS-240027 |