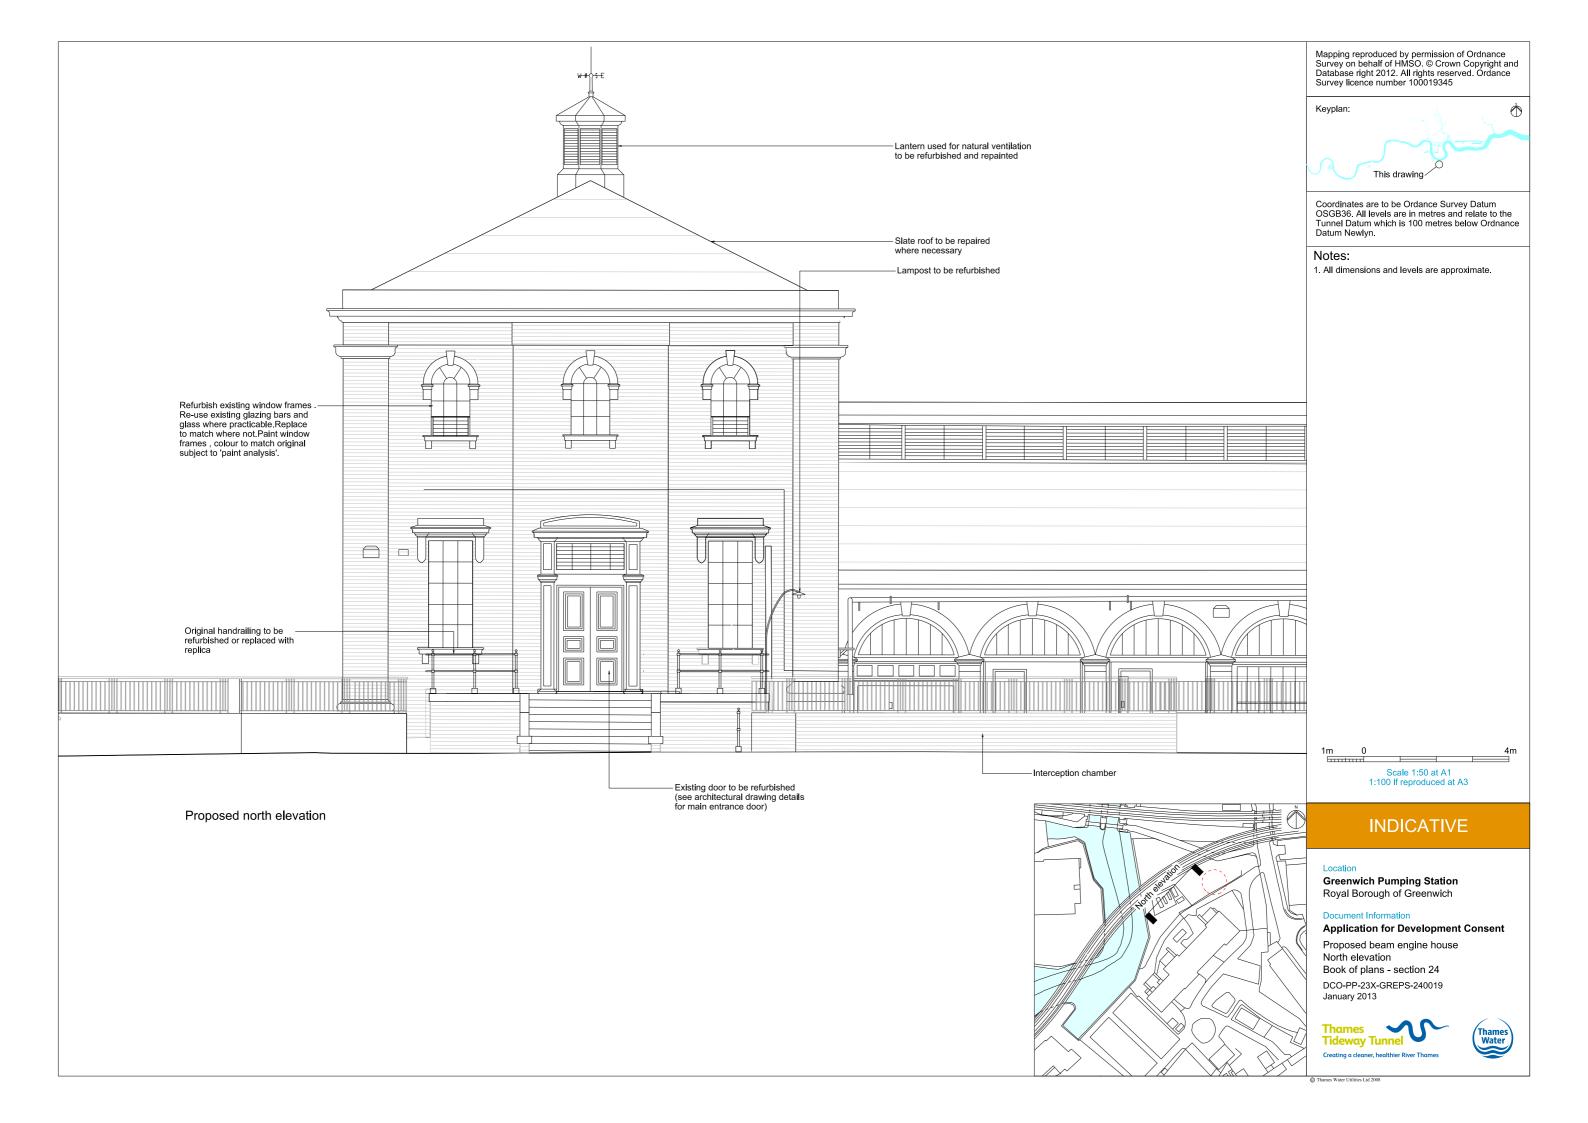

## Volume 6

| Drawing Title                            | Sheet No. | Drawing number          | Drawing Title                                                     | Sheet No. | Drawing number          |
|------------------------------------------|-----------|-------------------------|-------------------------------------------------------------------|-----------|-------------------------|
| Section 24: Greenwich Pumping Station    | n         |                         | Construction phases - phase 2 Tunnelling                          |           | DCO-PP-23X-GREPS-240028 |
| Location plan                            |           | DCO-PP-23X-GREPS-240001 | Construction phases - phase 3 Construction of other structures    |           | DCO-PP-23X-GREPS-240029 |
| As existing site features plan           |           | DCO-PP-23X-GREPS-240002 | Highway layout during construction*                               |           | DCO-PP-23X-GREPS-240033 |
| Access plan                              |           | DCO-PP-23X-GREPS-240003 | Permanent highway layout*                                         |           | DCO-PP-23X-GREPS-240034 |
| Demolition and site clearance            | 1 of 3    | DCO-PP-23X-GREPS-240004 | As existing and proposed east elevation                           |           | DCO-PP-23X-GREPS-240017 |
| Demolition and site clearance            | 2 of 3    | DCO-PP-23X-GREPS-240005 | As existing beam engine house north elevation                     |           | DCO-PP-23X-GREPS-240018 |
| Demolition and site clearance            | 3 of 3    | DCO-PP-23X-GREPS-240006 | Proposed beam engine house north elevation                        |           | DCO-PP-23X-GREPS-240019 |
| Site works parameter plan                |           | DCO-PP-23X-GREPS-240007 | As existing beam engine house south elevation with extent of loss |           | DCO-PP-23X-GREPS-240020 |
| Site works parameter key plan            |           | DCO-PP-23X-GREPS-240008 | Proposed beam engine house south elevation                        |           | DCO-PP-23X-GREPS-240021 |
| Permanent works layout                   |           | DCO-PP-23X-GREPS-240009 | Proposed beam engine nouse south elevation                        |           |                         |
| Proposed site features plan              |           | DCO-PP-23X-GREPS-240010 | Existing beam engine house east elevation                         |           | DCO-PP-23X-GREPS-240022 |
| Existing floor plan with extent of loss  |           | DCO-PP-23X-GREPS-240011 | Proposed beam engine house east elevation                         |           | DCO-PP-23X-GREPS-240023 |
| Proposed floor plan                      |           | DCO-PP-23X-GREPS-240012 | Listed building internal elevations with extent of loss           |           | DCO-PP-23X-GREPS-240024 |
| Section AA                               |           | DCO-PP-23X-GREPS-240013 | Listed structure interface - entrance door                        |           | DCO-PP-23X-GREPS-240025 |
| Section BB                               |           | DCO-PP-23X-GREPS-240014 | Listed structure interface - windows                              |           | DCO-PP-23X-GREPS-240026 |
| Section CC                               |           | DCO-PP-23X-GREPS-240015 | Construction phases - phase 1 Site setup and                      |           |                         |
| As existing and proposed north elevation |           | DCO-PP-23X-GREPS-240016 | shaft construction                                                |           | DCO-PP-23X-GREPS-240027 |