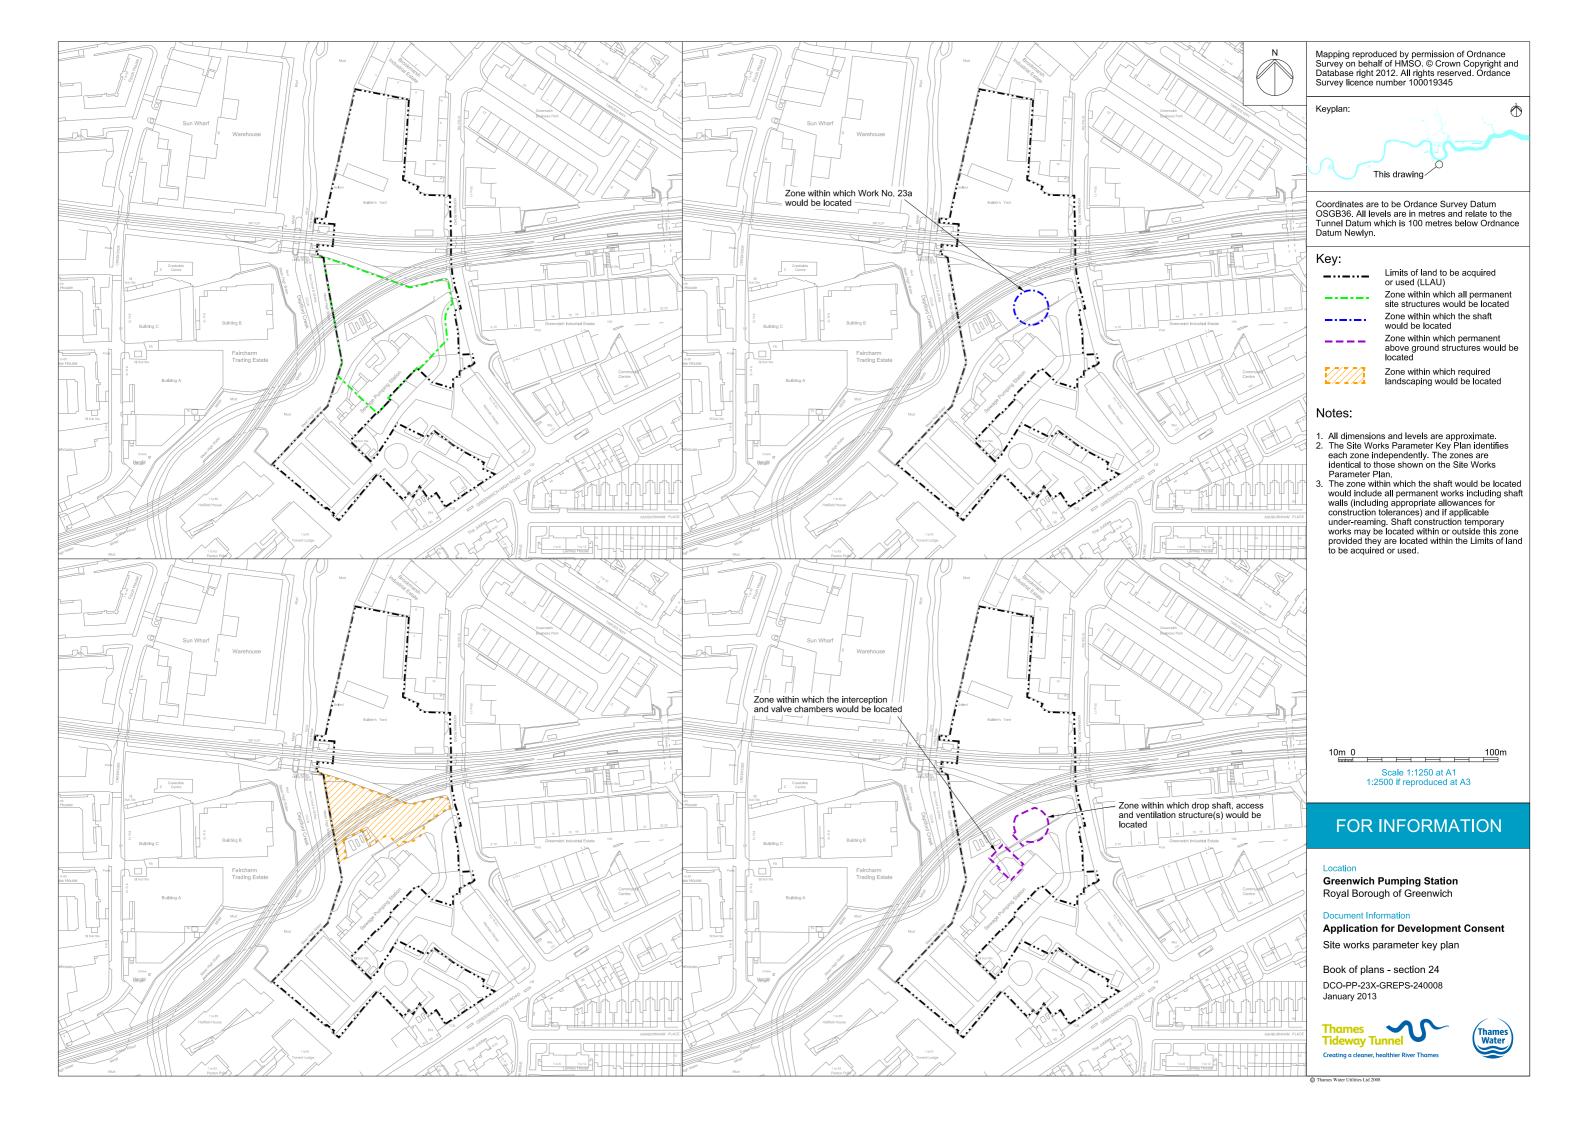

## Volume 6

| Drawing Title                            | Sheet No. | Drawing number          | Drawing Title                                                     | Sheet No. | Drawing number          |
|------------------------------------------|-----------|-------------------------|-------------------------------------------------------------------|-----------|-------------------------|
| Section 24: Greenwich Pumping Station    | n         |                         | Construction phases - phase 2 Tunnelling                          |           | DCO-PP-23X-GREPS-240028 |
| Location plan                            |           | DCO-PP-23X-GREPS-240001 | Construction phases - phase 3 Construction of other structures    |           | DCO-PP-23X-GREPS-240029 |
| As existing site features plan           |           | DCO-PP-23X-GREPS-240002 | Highway layout during construction*                               |           | DCO-PP-23X-GREPS-240033 |
| Access plan                              |           | DCO-PP-23X-GREPS-240003 | Permanent highway layout*                                         |           | DCO-PP-23X-GREPS-240034 |
| Demolition and site clearance            | 1 of 3    | DCO-PP-23X-GREPS-240004 | As existing and proposed east elevation                           |           | DCO-PP-23X-GREPS-240017 |
| Demolition and site clearance            | 2 of 3    | DCO-PP-23X-GREPS-240005 | As existing beam engine house north elevation                     |           | DCO-PP-23X-GREPS-240018 |
| Demolition and site clearance            | 3 of 3    | DCO-PP-23X-GREPS-240006 | Proposed beam engine house north elevation                        |           | DCO-PP-23X-GREPS-240019 |
| Site works parameter plan                |           | DCO-PP-23X-GREPS-240007 | As existing beam engine house south elevation with extent of loss |           | DCO-PP-23X-GREPS-240020 |
| Site works parameter key plan            |           | DCO-PP-23X-GREPS-240008 | Proposed beam engine house south elevation                        |           | DCO-PP-23X-GREPS-240021 |
| Permanent works layout                   |           | DCO-PP-23X-GREPS-240009 | Proposed beam engine nouse south elevation                        |           |                         |
| Proposed site features plan              |           | DCO-PP-23X-GREPS-240010 | Existing beam engine house east elevation                         |           | DCO-PP-23X-GREPS-240022 |
| Existing floor plan with extent of loss  |           | DCO-PP-23X-GREPS-240011 | Proposed beam engine house east elevation                         |           | DCO-PP-23X-GREPS-240023 |
| Proposed floor plan                      |           | DCO-PP-23X-GREPS-240012 | Listed building internal elevations with extent of loss           |           | DCO-PP-23X-GREPS-240024 |
| Section AA                               |           | DCO-PP-23X-GREPS-240013 | Listed structure interface - entrance door                        |           | DCO-PP-23X-GREPS-240025 |
| Section BB                               |           | DCO-PP-23X-GREPS-240014 | Listed structure interface - windows                              |           | DCO-PP-23X-GREPS-240026 |
| Section CC                               |           | DCO-PP-23X-GREPS-240015 | Construction phases - phase 1 Site setup and                      |           |                         |
| As existing and proposed north elevation |           | DCO-PP-23X-GREPS-240016 | shaft construction                                                |           | DCO-PP-23X-GREPS-240027 |