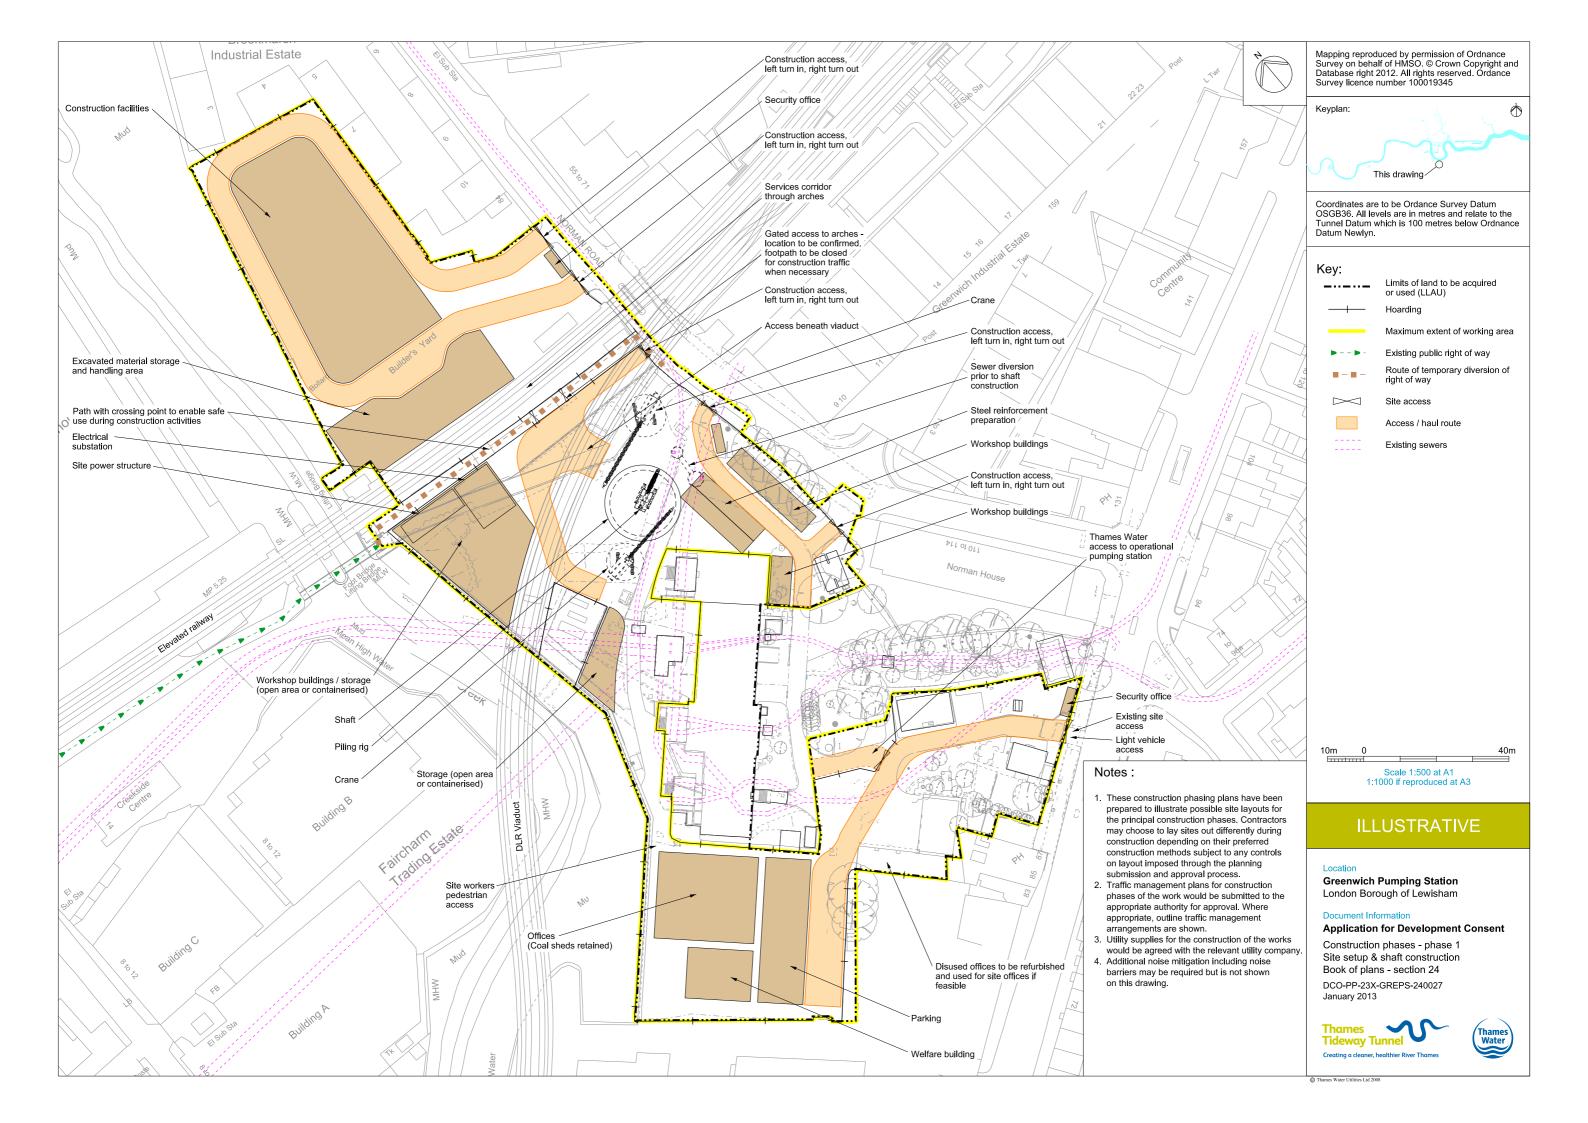

## Volume 6

| Drawing Title                            | Sheet No. | Drawing number          | Drawing Title                                                     | Sheet No. | Drawing number          |
|------------------------------------------|-----------|-------------------------|-------------------------------------------------------------------|-----------|-------------------------|
| Section 24: Greenwich Pumping Station    | n         |                         | Construction phases - phase 2 Tunnelling                          |           | DCO-PP-23X-GREPS-240028 |
| Location plan                            |           | DCO-PP-23X-GREPS-240001 | Construction phases - phase 3 Construction of other structures    |           | DCO-PP-23X-GREPS-240029 |
| As existing site features plan           |           | DCO-PP-23X-GREPS-240002 | Highway layout during construction*                               |           | DCO-PP-23X-GREPS-240033 |
| Access plan                              |           | DCO-PP-23X-GREPS-240003 | Permanent highway layout*                                         |           | DCO-PP-23X-GREPS-240034 |
| Demolition and site clearance            | 1 of 3    | DCO-PP-23X-GREPS-240004 | As existing and proposed east elevation                           |           | DCO-PP-23X-GREPS-240017 |
| Demolition and site clearance            | 2 of 3    | DCO-PP-23X-GREPS-240005 | As existing beam engine house north elevation                     |           | DCO-PP-23X-GREPS-240018 |
| Demolition and site clearance            | 3 of 3    | DCO-PP-23X-GREPS-240006 | Proposed beam engine house north elevation                        |           | DCO-PP-23X-GREPS-240019 |
| Site works parameter plan                |           | DCO-PP-23X-GREPS-240007 | As existing beam engine house south elevation with extent of loss |           | DCO-PP-23X-GREPS-240020 |
| Site works parameter key plan            |           | DCO-PP-23X-GREPS-240008 | Proposed beam engine house south elevation                        |           | DCO-PP-23X-GREPS-240021 |
| Permanent works layout                   |           | DCO-PP-23X-GREPS-240009 | Proposed beam engine nouse south elevation                        |           |                         |
| Proposed site features plan              |           | DCO-PP-23X-GREPS-240010 | Existing beam engine house east elevation                         |           | DCO-PP-23X-GREPS-240022 |
| Existing floor plan with extent of loss  |           | DCO-PP-23X-GREPS-240011 | Proposed beam engine house east elevation                         |           | DCO-PP-23X-GREPS-240023 |
| Proposed floor plan                      |           | DCO-PP-23X-GREPS-240012 | Listed building internal elevations with extent of loss           |           | DCO-PP-23X-GREPS-240024 |
| Section AA                               |           | DCO-PP-23X-GREPS-240013 | Listed structure interface - entrance door                        |           | DCO-PP-23X-GREPS-240025 |
| Section BB                               |           | DCO-PP-23X-GREPS-240014 | Listed structure interface - windows                              |           | DCO-PP-23X-GREPS-240026 |
| Section CC                               |           | DCO-PP-23X-GREPS-240015 | Construction phases - phase 1 Site setup and                      |           |                         |
| As existing and proposed north elevation |           | DCO-PP-23X-GREPS-240016 | shaft construction                                                |           | DCO-PP-23X-GREPS-240027 |