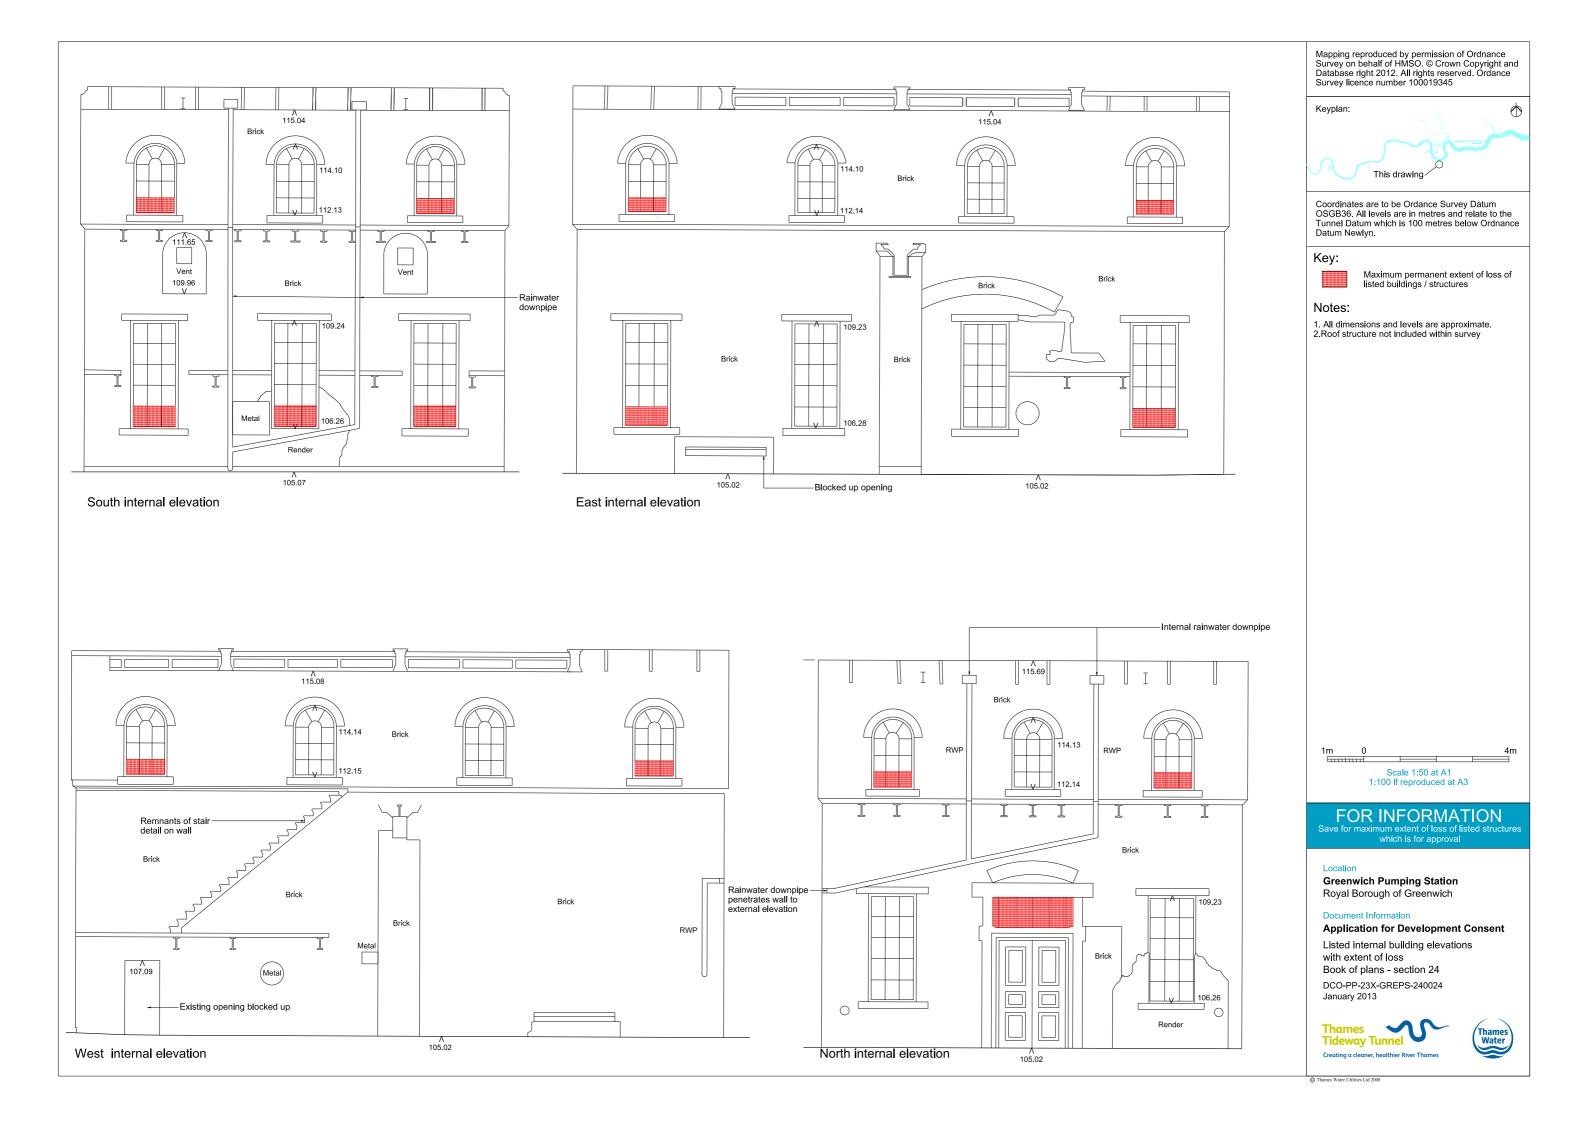

## Volume 6

| Drawing Title                            | Sheet No. | Drawing number          | Drawing Title                                                     | Sheet No. | Drawing number          |
|------------------------------------------|-----------|-------------------------|-------------------------------------------------------------------|-----------|-------------------------|
| Section 24: Greenwich Pumping Station    | n         |                         | Construction phases - phase 2 Tunnelling                          |           | DCO-PP-23X-GREPS-240028 |
| Location plan                            |           | DCO-PP-23X-GREPS-240001 | Construction phases - phase 3 Construction of other structures    |           | DCO-PP-23X-GREPS-240029 |
| As existing site features plan           |           | DCO-PP-23X-GREPS-240002 | Highway layout during construction*                               |           | DCO-PP-23X-GREPS-240033 |
| Access plan                              |           | DCO-PP-23X-GREPS-240003 | Permanent highway layout*                                         |           | DCO-PP-23X-GREPS-240034 |
| Demolition and site clearance            | 1 of 3    | DCO-PP-23X-GREPS-240004 | As existing and proposed east elevation                           |           | DCO-PP-23X-GREPS-240017 |
| Demolition and site clearance            | 2 of 3    | DCO-PP-23X-GREPS-240005 | As existing beam engine house north elevation                     |           | DCO-PP-23X-GREPS-240018 |
| Demolition and site clearance            | 3 of 3    | DCO-PP-23X-GREPS-240006 | Proposed beam engine house north elevation                        |           | DCO-PP-23X-GREPS-240019 |
| Site works parameter plan                |           | DCO-PP-23X-GREPS-240007 | As existing beam engine house south elevation with extent of loss |           | DCO-PP-23X-GREPS-240020 |
| Site works parameter key plan            |           | DCO-PP-23X-GREPS-240008 | Proposed beam engine house south elevation                        |           | DCO-PP-23X-GREPS-240021 |
| Permanent works layout                   |           | DCO-PP-23X-GREPS-240009 | Proposed beam engine nouse south elevation                        |           |                         |
| Proposed site features plan              |           | DCO-PP-23X-GREPS-240010 | Existing beam engine house east elevation                         |           | DCO-PP-23X-GREPS-240022 |
| Existing floor plan with extent of loss  |           | DCO-PP-23X-GREPS-240011 | Proposed beam engine house east elevation                         |           | DCO-PP-23X-GREPS-240023 |
| Proposed floor plan                      |           | DCO-PP-23X-GREPS-240012 | Listed building internal elevations with extent of loss           |           | DCO-PP-23X-GREPS-240024 |
| Section AA                               |           | DCO-PP-23X-GREPS-240013 | Listed structure interface - entrance door                        |           | DCO-PP-23X-GREPS-240025 |
| Section BB                               |           | DCO-PP-23X-GREPS-240014 | Listed structure interface - windows                              |           | DCO-PP-23X-GREPS-240026 |
| Section CC                               |           | DCO-PP-23X-GREPS-240015 | Construction phases - phase 1 Site setup and                      |           |                         |
| As existing and proposed north elevation |           | DCO-PP-23X-GREPS-240016 | shaft construction                                                |           | DCO-PP-23X-GREPS-240027 |