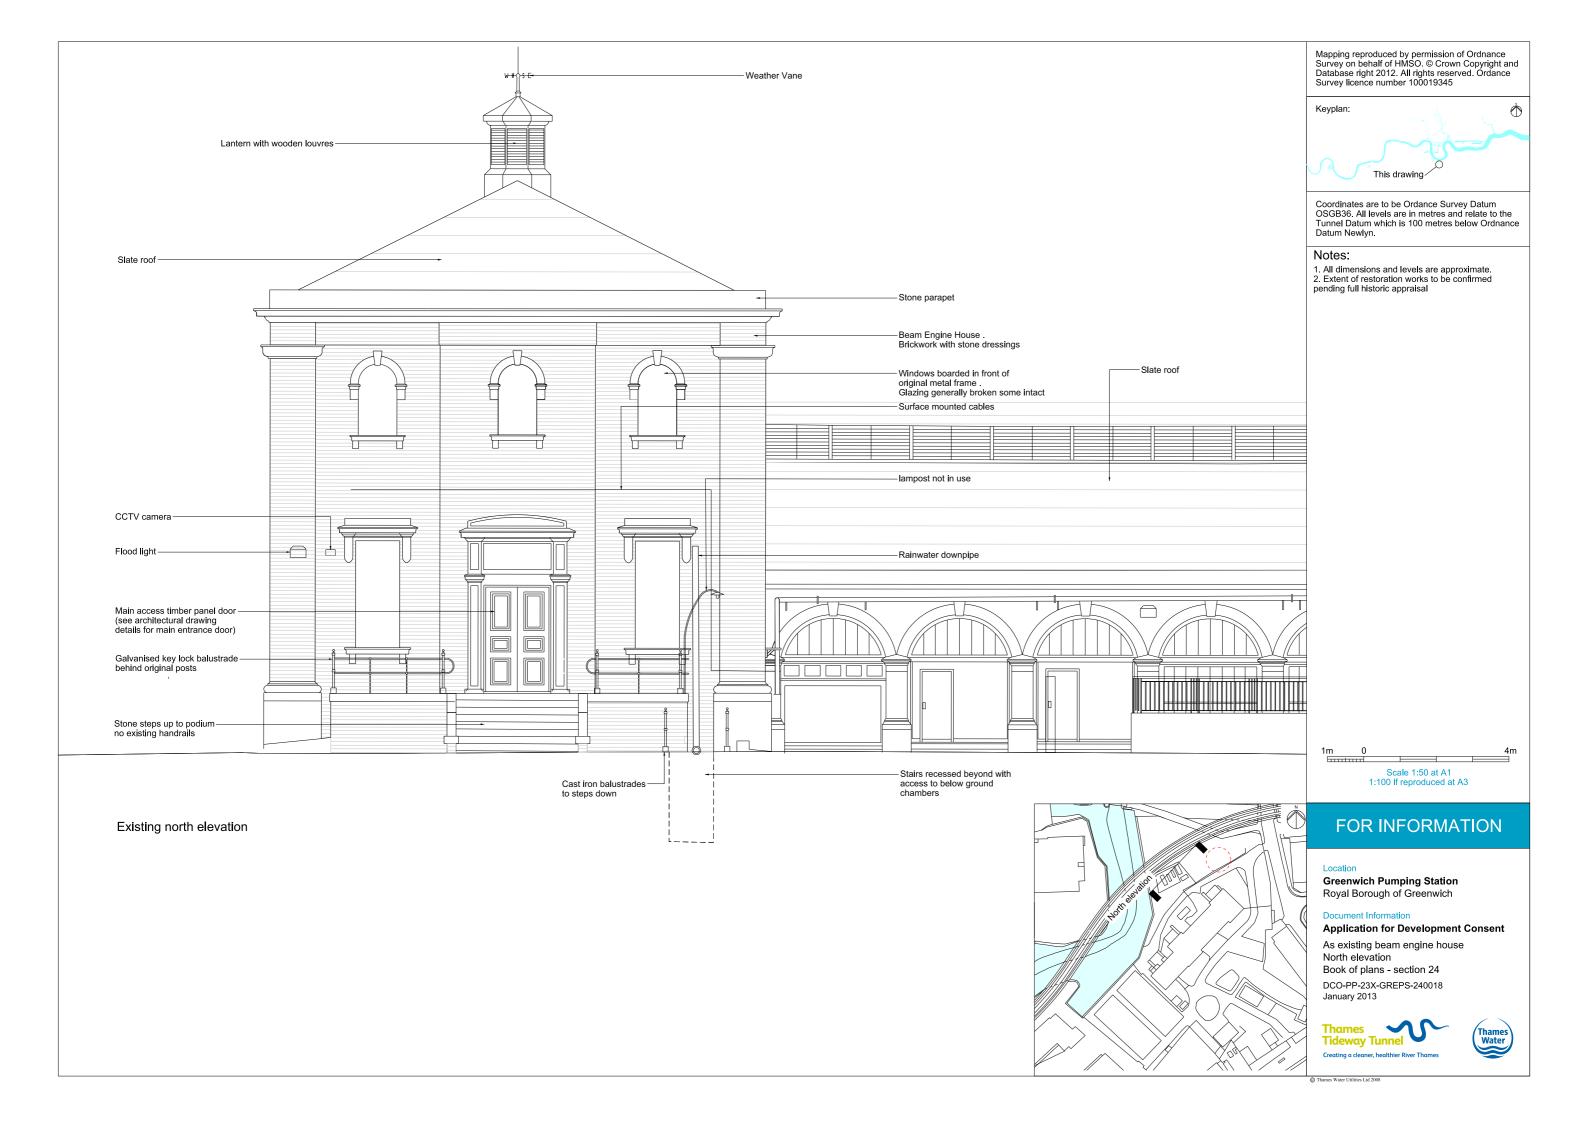

## Volume 6

| Drawing Title                            | Sheet No. | Drawing number          | Drawing Title                                                     | Sheet No. | Drawing number          |
|------------------------------------------|-----------|-------------------------|-------------------------------------------------------------------|-----------|-------------------------|
| Section 24: Greenwich Pumping Station    | n         |                         | Construction phases - phase 2 Tunnelling                          |           | DCO-PP-23X-GREPS-240028 |
| Location plan                            |           | DCO-PP-23X-GREPS-240001 | Construction phases - phase 3 Construction of other structures    |           | DCO-PP-23X-GREPS-240029 |
| As existing site features plan           |           | DCO-PP-23X-GREPS-240002 | Highway layout during construction*                               |           | DCO-PP-23X-GREPS-240033 |
| Access plan                              |           | DCO-PP-23X-GREPS-240003 | Permanent highway layout*                                         |           | DCO-PP-23X-GREPS-240034 |
| Demolition and site clearance            | 1 of 3    | DCO-PP-23X-GREPS-240004 | As existing and proposed east elevation                           |           | DCO-PP-23X-GREPS-240017 |
| Demolition and site clearance            | 2 of 3    | DCO-PP-23X-GREPS-240005 | As existing beam engine house north elevation                     |           | DCO-PP-23X-GREPS-240018 |
| Demolition and site clearance            | 3 of 3    | DCO-PP-23X-GREPS-240006 | Proposed beam engine house north elevation                        |           | DCO-PP-23X-GREPS-240019 |
| Site works parameter plan                |           | DCO-PP-23X-GREPS-240007 | As existing beam engine house south elevation with extent of loss |           | DCO-PP-23X-GREPS-240020 |
| Site works parameter key plan            |           | DCO-PP-23X-GREPS-240008 | Proposed beam engine house south elevation                        |           | DCO-PP-23X-GREPS-240021 |
| Permanent works layout                   |           | DCO-PP-23X-GREPS-240009 | Proposed beam engine nouse south elevation                        |           |                         |
| Proposed site features plan              |           | DCO-PP-23X-GREPS-240010 | Existing beam engine house east elevation                         |           | DCO-PP-23X-GREPS-240022 |
| Existing floor plan with extent of loss  |           | DCO-PP-23X-GREPS-240011 | Proposed beam engine house east elevation                         |           | DCO-PP-23X-GREPS-240023 |
| Proposed floor plan                      |           | DCO-PP-23X-GREPS-240012 | Listed building internal elevations with extent of loss           |           | DCO-PP-23X-GREPS-240024 |
| Section AA                               |           | DCO-PP-23X-GREPS-240013 | Listed structure interface - entrance door                        |           | DCO-PP-23X-GREPS-240025 |
| Section BB                               |           | DCO-PP-23X-GREPS-240014 | Listed structure interface - windows                              |           | DCO-PP-23X-GREPS-240026 |
| Section CC                               |           | DCO-PP-23X-GREPS-240015 | Construction phases - phase 1 Site setup and                      |           |                         |
| As existing and proposed north elevation |           | DCO-PP-23X-GREPS-240016 | shaft construction                                                |           | DCO-PP-23X-GREPS-240027 |