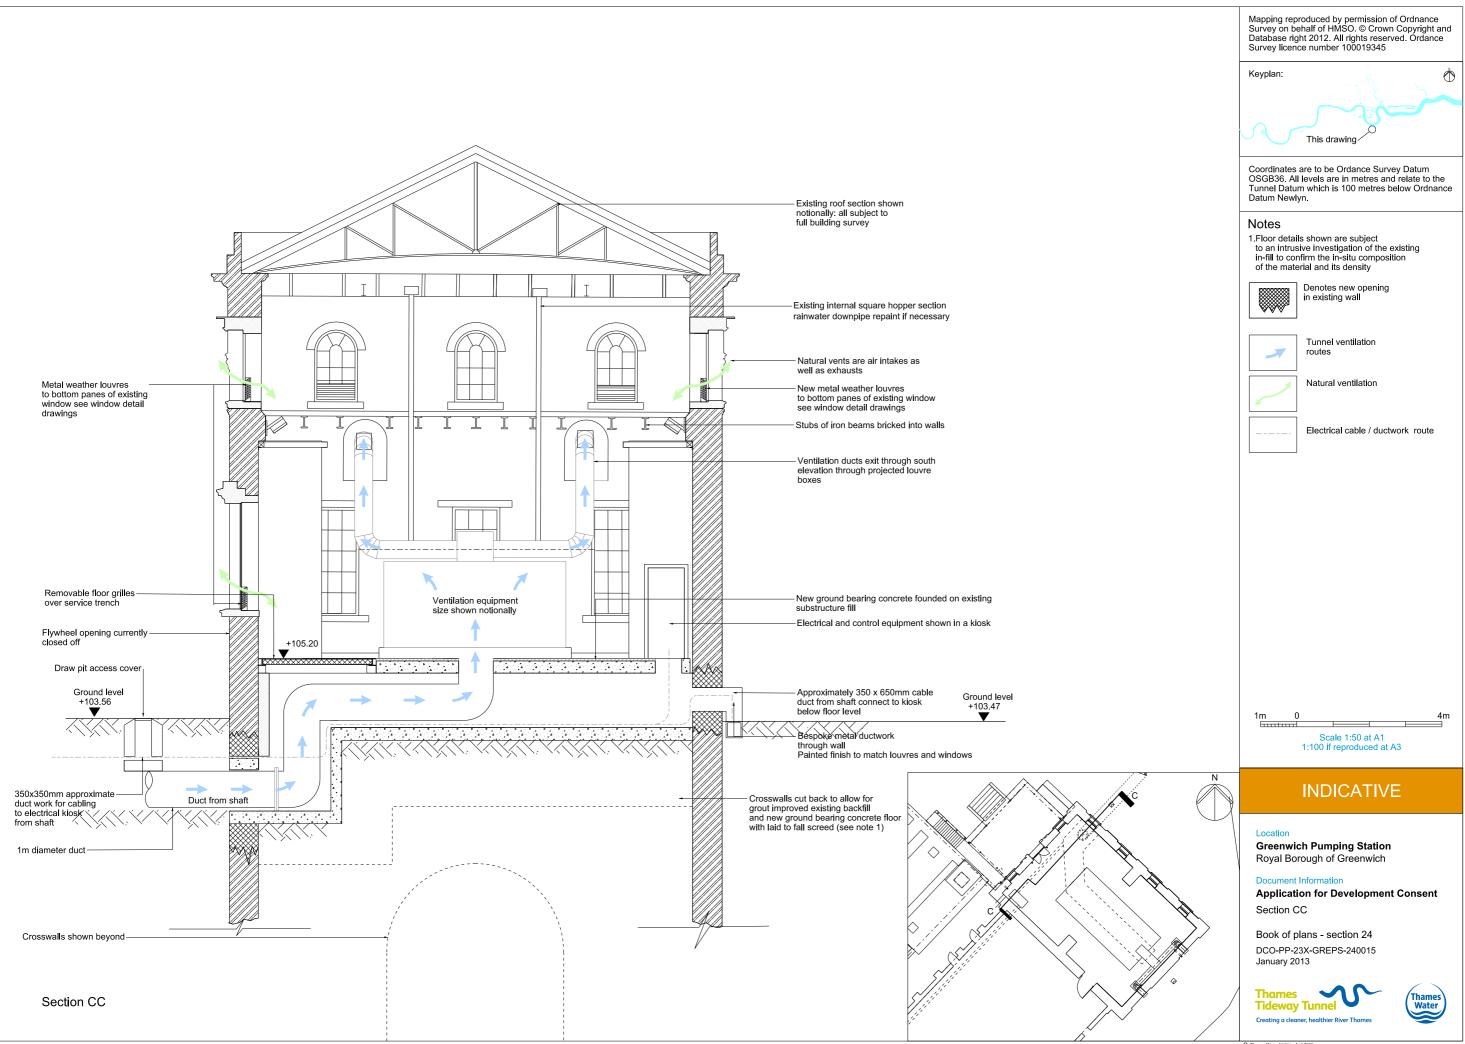

## Volume 6

| Drawing Title                            | Sheet No. | Drawing number          | Drawing Title                                                     | Sheet No. | Drawing number          |
|------------------------------------------|-----------|-------------------------|-------------------------------------------------------------------|-----------|-------------------------|
| Section 24: Greenwich Pumping Station    | n         |                         | Construction phases - phase 2 Tunnelling                          |           | DCO-PP-23X-GREPS-240028 |
| Location plan                            |           | DCO-PP-23X-GREPS-240001 | Construction phases - phase 3 Construction of other structures    |           | DCO-PP-23X-GREPS-240029 |
| As existing site features plan           |           | DCO-PP-23X-GREPS-240002 | Highway layout during construction*                               |           | DCO-PP-23X-GREPS-240033 |
| Access plan                              |           | DCO-PP-23X-GREPS-240003 | Permanent highway layout*                                         |           | DCO-PP-23X-GREPS-240034 |
| Demolition and site clearance            | 1 of 3    | DCO-PP-23X-GREPS-240004 | As existing and proposed east elevation                           |           | DCO-PP-23X-GREPS-240017 |
| Demolition and site clearance            | 2 of 3    | DCO-PP-23X-GREPS-240005 | As existing beam engine house north elevation                     |           | DCO-PP-23X-GREPS-240018 |
| Demolition and site clearance            | 3 of 3    | DCO-PP-23X-GREPS-240006 | Proposed beam engine house north elevation                        |           | DCO-PP-23X-GREPS-240019 |
| Site works parameter plan                |           | DCO-PP-23X-GREPS-240007 | As existing beam engine house south elevation with extent of loss |           | DCO-PP-23X-GREPS-240020 |
| Site works parameter key plan            |           | DCO-PP-23X-GREPS-240008 | Proposed beam engine house south elevation                        |           | DCO-PP-23X-GREPS-240021 |
| Permanent works layout                   |           | DCO-PP-23X-GREPS-240009 | Proposed beam engine nouse south elevation                        |           |                         |
| Proposed site features plan              |           | DCO-PP-23X-GREPS-240010 | Existing beam engine house east elevation                         |           | DCO-PP-23X-GREPS-240022 |
| Existing floor plan with extent of loss  |           | DCO-PP-23X-GREPS-240011 | Proposed beam engine house east elevation                         |           | DCO-PP-23X-GREPS-240023 |
| Proposed floor plan                      |           | DCO-PP-23X-GREPS-240012 | Listed building internal elevations with extent of loss           |           | DCO-PP-23X-GREPS-240024 |
| Section AA                               |           | DCO-PP-23X-GREPS-240013 | Listed structure interface - entrance door                        |           | DCO-PP-23X-GREPS-240025 |
| Section BB                               |           | DCO-PP-23X-GREPS-240014 | Listed structure interface - windows                              |           | DCO-PP-23X-GREPS-240026 |
| Section CC                               |           | DCO-PP-23X-GREPS-240015 | Construction phases - phase 1 Site setup and                      |           |                         |
| As existing and proposed north elevation |           | DCO-PP-23X-GREPS-240016 | shaft construction                                                |           | DCO-PP-23X-GREPS-240027 |