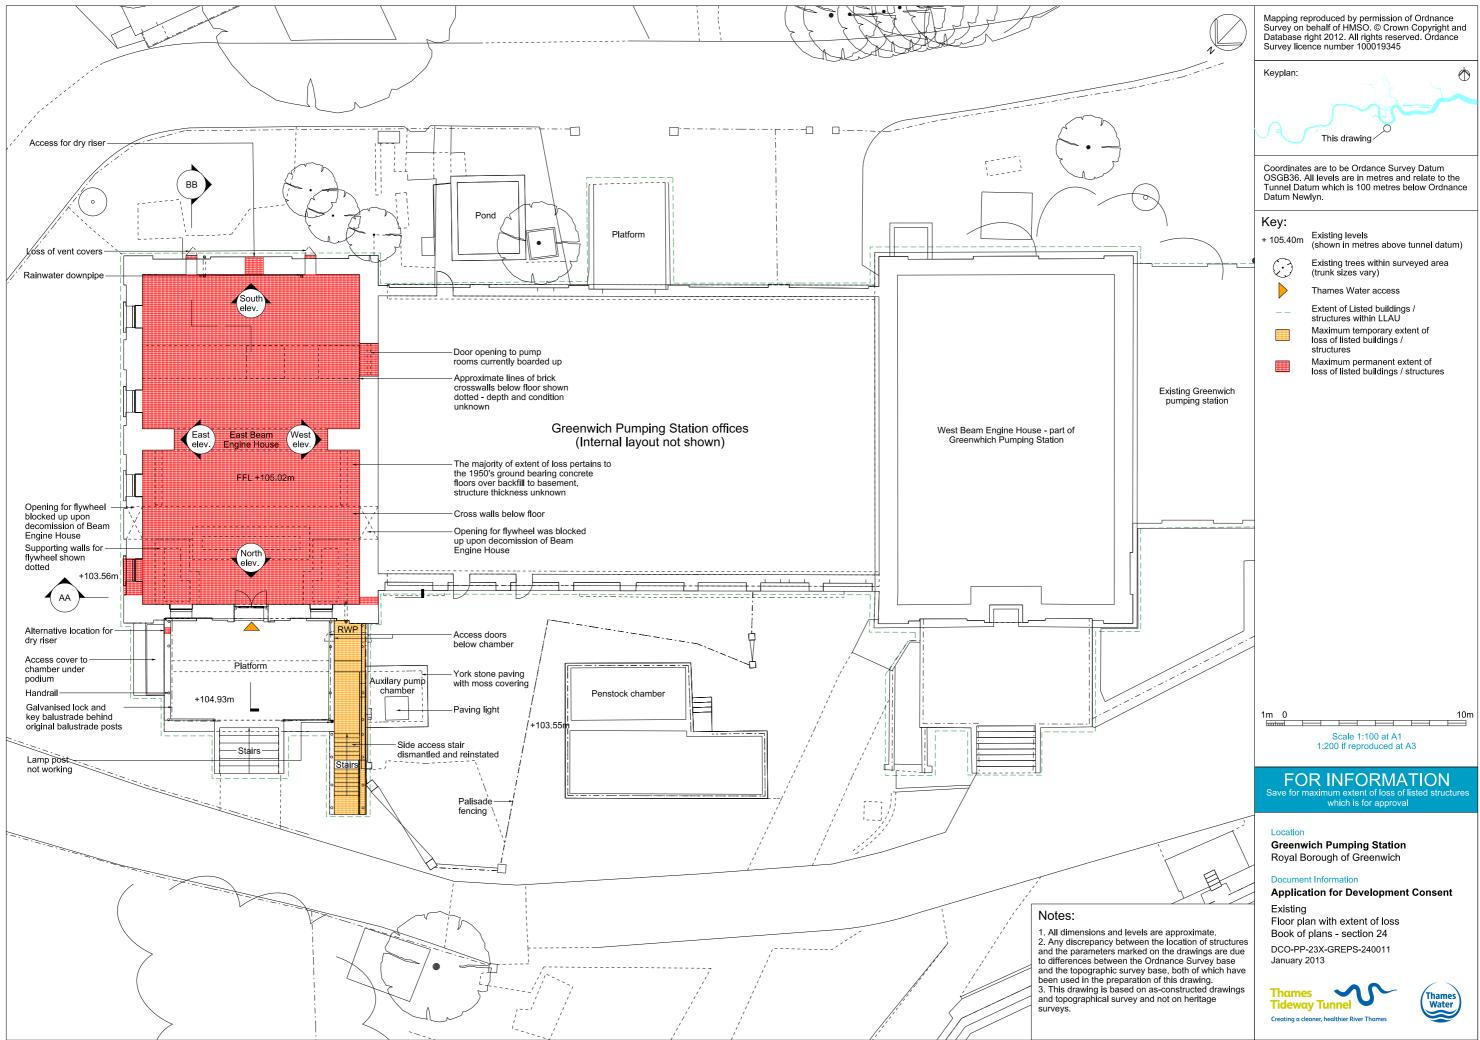

## Volume 6

| Drawing Title                            | Sheet No. | Drawing number          | Drawing Title                                                     | Sheet No. | Drawing number          |
|------------------------------------------|-----------|-------------------------|-------------------------------------------------------------------|-----------|-------------------------|
| Section 24: Greenwich Pumping Station    | n         |                         | Construction phases - phase 2 Tunnelling                          |           | DCO-PP-23X-GREPS-240028 |
| Location plan                            |           | DCO-PP-23X-GREPS-240001 | Construction phases - phase 3 Construction of other structures    |           | DCO-PP-23X-GREPS-240029 |
| As existing site features plan           |           | DCO-PP-23X-GREPS-240002 | Highway layout during construction*                               |           | DCO-PP-23X-GREPS-240033 |
| Access plan                              |           | DCO-PP-23X-GREPS-240003 | Permanent highway layout*                                         |           | DCO-PP-23X-GREPS-240034 |
| Demolition and site clearance            | 1 of 3    | DCO-PP-23X-GREPS-240004 | As existing and proposed east elevation                           |           | DCO-PP-23X-GREPS-240017 |
| Demolition and site clearance            | 2 of 3    | DCO-PP-23X-GREPS-240005 | As existing beam engine house north elevation                     |           | DCO-PP-23X-GREPS-240018 |
| Demolition and site clearance            | 3 of 3    | DCO-PP-23X-GREPS-240006 | Proposed beam engine house north elevation                        |           | DCO-PP-23X-GREPS-240019 |
| Site works parameter plan                |           | DCO-PP-23X-GREPS-240007 | As existing beam engine house south elevation with extent of loss |           | DCO-PP-23X-GREPS-240020 |
| Site works parameter key plan            |           | DCO-PP-23X-GREPS-240008 | Proposed beam engine house south elevation                        |           | DCO-PP-23X-GREPS-240021 |
| Permanent works layout                   |           | DCO-PP-23X-GREPS-240009 | Proposed beam engine nouse south elevation                        |           |                         |
| Proposed site features plan              |           | DCO-PP-23X-GREPS-240010 | Existing beam engine house east elevation                         |           | DCO-PP-23X-GREPS-240022 |
| Existing floor plan with extent of loss  |           | DCO-PP-23X-GREPS-240011 | Proposed beam engine house east elevation                         |           | DCO-PP-23X-GREPS-240023 |
| Proposed floor plan                      |           | DCO-PP-23X-GREPS-240012 | Listed building internal elevations with extent of loss           |           | DCO-PP-23X-GREPS-240024 |
| Section AA                               |           | DCO-PP-23X-GREPS-240013 | Listed structure interface - entrance door                        |           | DCO-PP-23X-GREPS-240025 |
| Section BB                               |           | DCO-PP-23X-GREPS-240014 | Listed structure interface - windows                              |           | DCO-PP-23X-GREPS-240026 |
| Section CC                               |           | DCO-PP-23X-GREPS-240015 | Construction phases - phase 1 Site setup and                      |           |                         |
| As existing and proposed north elevation |           | DCO-PP-23X-GREPS-240016 | shaft construction                                                |           | DCO-PP-23X-GREPS-240027 |