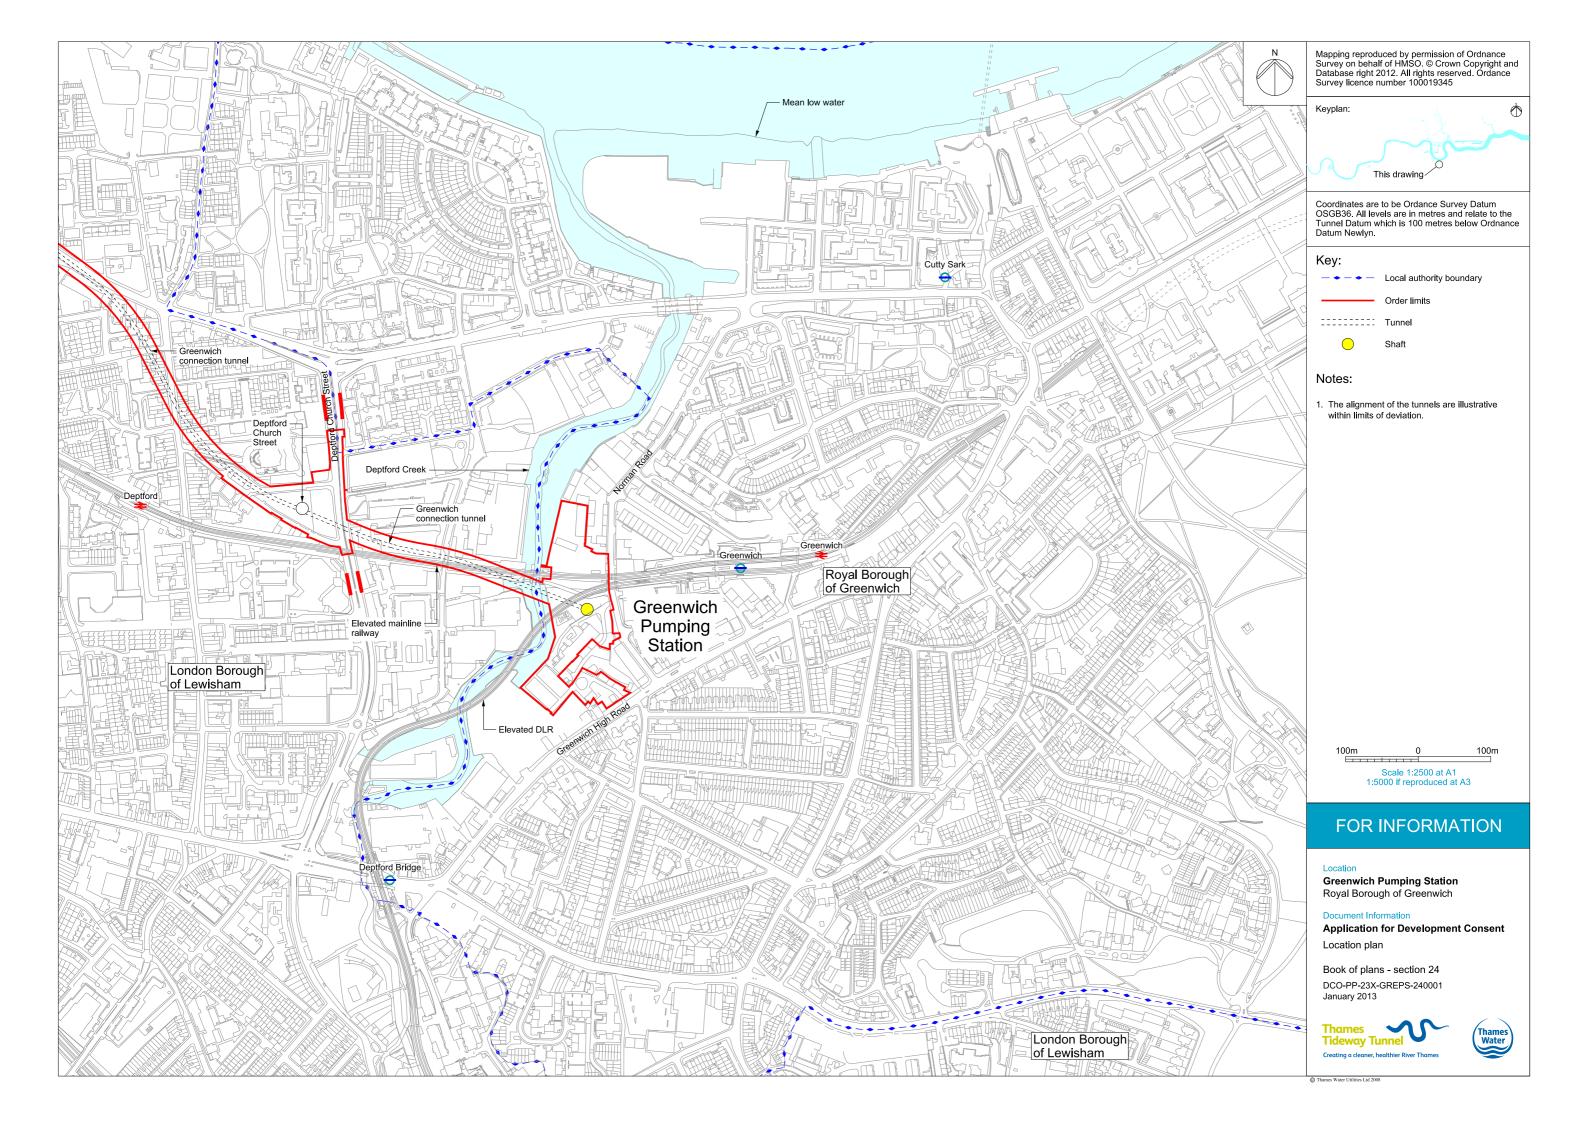

## Volume 6

| Drawing Title                            | Sheet No. | Drawing number          | Drawing Title                                                     | Sheet No. | Drawing number          |
|------------------------------------------|-----------|-------------------------|-------------------------------------------------------------------|-----------|-------------------------|
| Section 24: Greenwich Pumping Station    | n         |                         | Construction phases - phase 2 Tunnelling                          |           | DCO-PP-23X-GREPS-240028 |
| Location plan                            |           | DCO-PP-23X-GREPS-240001 | Construction phases - phase 3 Construction of other structures    |           | DCO-PP-23X-GREPS-240029 |
| As existing site features plan           |           | DCO-PP-23X-GREPS-240002 | Highway layout during construction*                               |           | DCO-PP-23X-GREPS-240033 |
| Access plan                              |           | DCO-PP-23X-GREPS-240003 | Permanent highway layout*                                         |           | DCO-PP-23X-GREPS-240034 |
| Demolition and site clearance            | 1 of 3    | DCO-PP-23X-GREPS-240004 | As existing and proposed east elevation                           |           | DCO-PP-23X-GREPS-240017 |
| Demolition and site clearance            | 2 of 3    | DCO-PP-23X-GREPS-240005 | As existing beam engine house north elevation                     |           | DCO-PP-23X-GREPS-240018 |
| Demolition and site clearance            | 3 of 3    | DCO-PP-23X-GREPS-240006 | Proposed beam engine house north elevation                        |           | DCO-PP-23X-GREPS-240019 |
| Site works parameter plan                |           | DCO-PP-23X-GREPS-240007 | As existing beam engine house south elevation with extent of loss |           | DCO-PP-23X-GREPS-240020 |
| Site works parameter key plan            |           | DCO-PP-23X-GREPS-240008 | Proposed beam engine house south elevation                        |           | DCO-PP-23X-GREPS-240021 |
| Permanent works layout                   |           | DCO-PP-23X-GREPS-240009 | Proposed beam engine nouse south elevation                        |           |                         |
| Proposed site features plan              |           | DCO-PP-23X-GREPS-240010 | Existing beam engine house east elevation                         |           | DCO-PP-23X-GREPS-240022 |
| Existing floor plan with extent of loss  |           | DCO-PP-23X-GREPS-240011 | Proposed beam engine house east elevation                         |           | DCO-PP-23X-GREPS-240023 |
| Proposed floor plan                      |           | DCO-PP-23X-GREPS-240012 | Listed building internal elevations with extent of loss           |           | DCO-PP-23X-GREPS-240024 |
| Section AA                               |           | DCO-PP-23X-GREPS-240013 | Listed structure interface - entrance door                        |           | DCO-PP-23X-GREPS-240025 |
| Section BB                               |           | DCO-PP-23X-GREPS-240014 | Listed structure interface - windows                              |           | DCO-PP-23X-GREPS-240026 |
| Section CC                               |           | DCO-PP-23X-GREPS-240015 | Construction phases - phase 1 Site setup and                      |           |                         |
| As existing and proposed north elevation |           | DCO-PP-23X-GREPS-240016 | shaft construction                                                |           | DCO-PP-23X-GREPS-240027 |