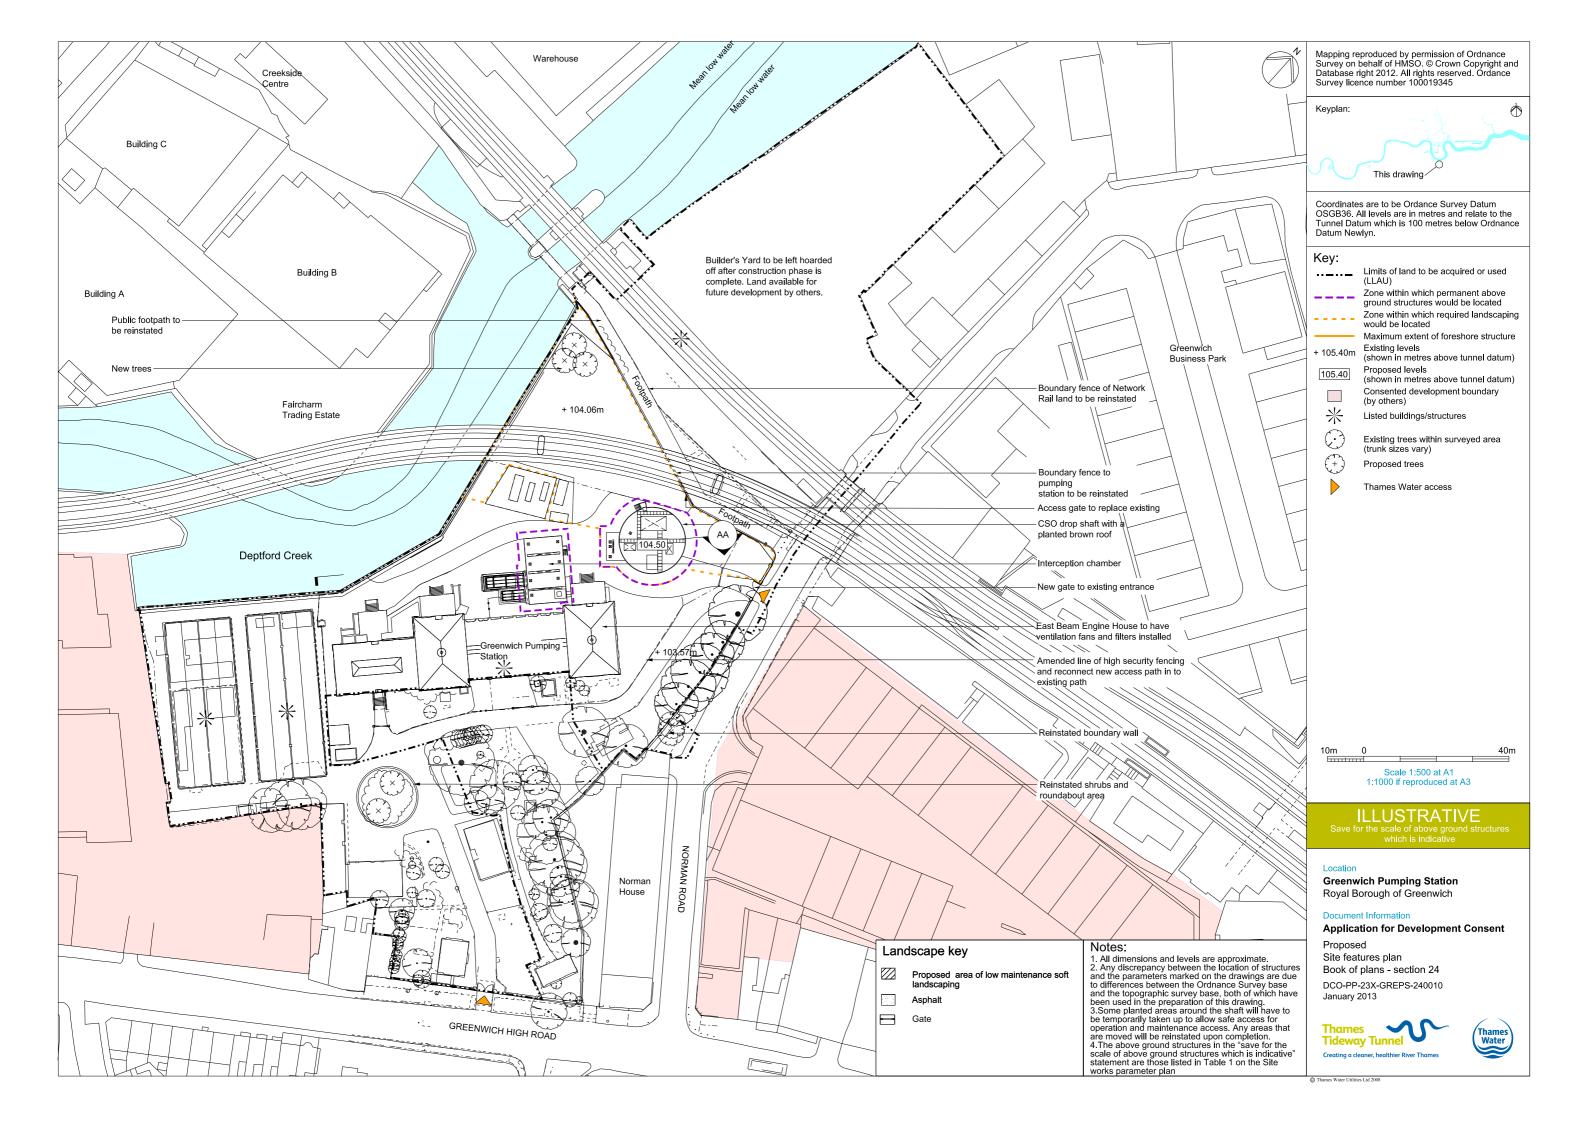

## Volume 6

| Drawing Title                            | Sheet No. | Drawing number          | Drawing Title                                                     | Sheet No. | Drawing number          |
|------------------------------------------|-----------|-------------------------|-------------------------------------------------------------------|-----------|-------------------------|
| Section 24: Greenwich Pumping Station    | n         |                         | Construction phases - phase 2 Tunnelling                          |           | DCO-PP-23X-GREPS-240028 |
| Location plan                            |           | DCO-PP-23X-GREPS-240001 | Construction phases - phase 3 Construction of other structures    |           | DCO-PP-23X-GREPS-240029 |
| As existing site features plan           |           | DCO-PP-23X-GREPS-240002 | Highway layout during construction*                               |           | DCO-PP-23X-GREPS-240033 |
| Access plan                              |           | DCO-PP-23X-GREPS-240003 | Permanent highway layout*                                         |           | DCO-PP-23X-GREPS-240034 |
| Demolition and site clearance            | 1 of 3    | DCO-PP-23X-GREPS-240004 | As existing and proposed east elevation                           |           | DCO-PP-23X-GREPS-240017 |
| Demolition and site clearance            | 2 of 3    | DCO-PP-23X-GREPS-240005 | As existing beam engine house north elevation                     |           | DCO-PP-23X-GREPS-240018 |
| Demolition and site clearance            | 3 of 3    | DCO-PP-23X-GREPS-240006 | Proposed beam engine house north elevation                        |           | DCO-PP-23X-GREPS-240019 |
| Site works parameter plan                |           | DCO-PP-23X-GREPS-240007 | As existing beam engine house south elevation with extent of loss |           | DCO-PP-23X-GREPS-240020 |
| Site works parameter key plan            |           | DCO-PP-23X-GREPS-240008 | Proposed beam engine house south elevation                        |           | DCO-PP-23X-GREPS-240021 |
| Permanent works layout                   |           | DCO-PP-23X-GREPS-240009 | Proposed beam engine nouse south elevation                        |           |                         |
| Proposed site features plan              |           | DCO-PP-23X-GREPS-240010 | Existing beam engine house east elevation                         |           | DCO-PP-23X-GREPS-240022 |
| Existing floor plan with extent of loss  |           | DCO-PP-23X-GREPS-240011 | Proposed beam engine house east elevation                         |           | DCO-PP-23X-GREPS-240023 |
| Proposed floor plan                      |           | DCO-PP-23X-GREPS-240012 | Listed building internal elevations with extent of loss           |           | DCO-PP-23X-GREPS-240024 |
| Section AA                               |           | DCO-PP-23X-GREPS-240013 | Listed structure interface - entrance door                        |           | DCO-PP-23X-GREPS-240025 |
| Section BB                               |           | DCO-PP-23X-GREPS-240014 | Listed structure interface - windows                              |           | DCO-PP-23X-GREPS-240026 |
| Section CC                               |           | DCO-PP-23X-GREPS-240015 | Construction phases - phase 1 Site setup and                      |           |                         |
| As existing and proposed north elevation |           | DCO-PP-23X-GREPS-240016 | shaft construction                                                |           | DCO-PP-23X-GREPS-240027 |