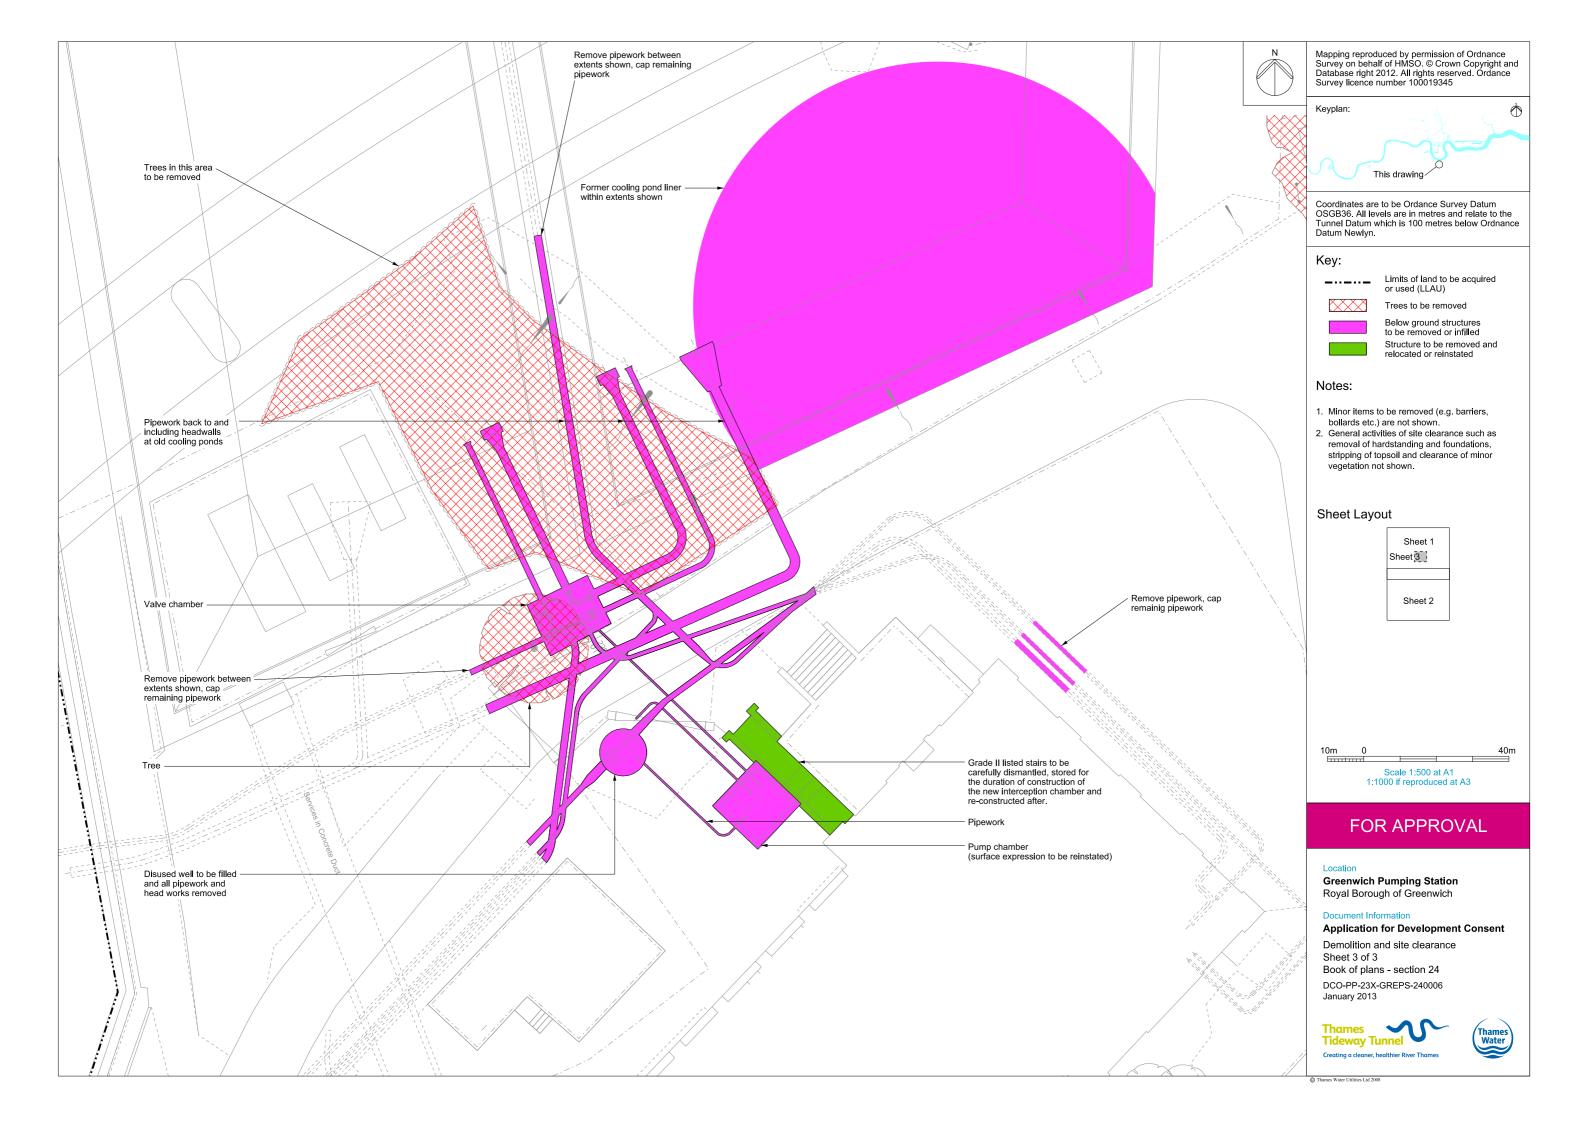

## Volume 6

| Drawing Title                            | Sheet No. | Drawing number          | Drawing Title                                                     | Sheet No. | Drawing number          |
|------------------------------------------|-----------|-------------------------|-------------------------------------------------------------------|-----------|-------------------------|
| Section 24: Greenwich Pumping Station    | n         |                         | Construction phases - phase 2 Tunnelling                          |           | DCO-PP-23X-GREPS-240028 |
| Location plan                            |           | DCO-PP-23X-GREPS-240001 | Construction phases - phase 3 Construction of other structures    |           | DCO-PP-23X-GREPS-240029 |
| As existing site features plan           |           | DCO-PP-23X-GREPS-240002 | Highway layout during construction*                               |           | DCO-PP-23X-GREPS-240033 |
| Access plan                              |           | DCO-PP-23X-GREPS-240003 | Permanent highway layout*                                         |           | DCO-PP-23X-GREPS-240034 |
| Demolition and site clearance            | 1 of 3    | DCO-PP-23X-GREPS-240004 | As existing and proposed east elevation                           |           | DCO-PP-23X-GREPS-240017 |
| Demolition and site clearance            | 2 of 3    | DCO-PP-23X-GREPS-240005 | As existing beam engine house north elevation                     |           | DCO-PP-23X-GREPS-240018 |
| Demolition and site clearance            | 3 of 3    | DCO-PP-23X-GREPS-240006 | Proposed beam engine house north elevation                        |           | DCO-PP-23X-GREPS-240019 |
| Site works parameter plan                |           | DCO-PP-23X-GREPS-240007 | As existing beam engine house south elevation with extent of loss |           | DCO-PP-23X-GREPS-240020 |
| Site works parameter key plan            |           | DCO-PP-23X-GREPS-240008 | Proposed beam engine house south elevation                        |           | DCO-PP-23X-GREPS-240021 |
| Permanent works layout                   |           | DCO-PP-23X-GREPS-240009 | Proposed beam engine nouse south elevation                        |           |                         |
| Proposed site features plan              |           | DCO-PP-23X-GREPS-240010 | Existing beam engine house east elevation                         |           | DCO-PP-23X-GREPS-240022 |
| Existing floor plan with extent of loss  |           | DCO-PP-23X-GREPS-240011 | Proposed beam engine house east elevation                         |           | DCO-PP-23X-GREPS-240023 |
| Proposed floor plan                      |           | DCO-PP-23X-GREPS-240012 | Listed building internal elevations with extent of loss           |           | DCO-PP-23X-GREPS-240024 |
| Section AA                               |           | DCO-PP-23X-GREPS-240013 | Listed structure interface - entrance door                        |           | DCO-PP-23X-GREPS-240025 |
| Section BB                               |           | DCO-PP-23X-GREPS-240014 | Listed structure interface - windows                              |           | DCO-PP-23X-GREPS-240026 |
| Section CC                               |           | DCO-PP-23X-GREPS-240015 | Construction phases - phase 1 Site setup and                      |           |                         |
| As existing and proposed north elevation |           | DCO-PP-23X-GREPS-240016 | shaft construction                                                |           | DCO-PP-23X-GREPS-240027 |