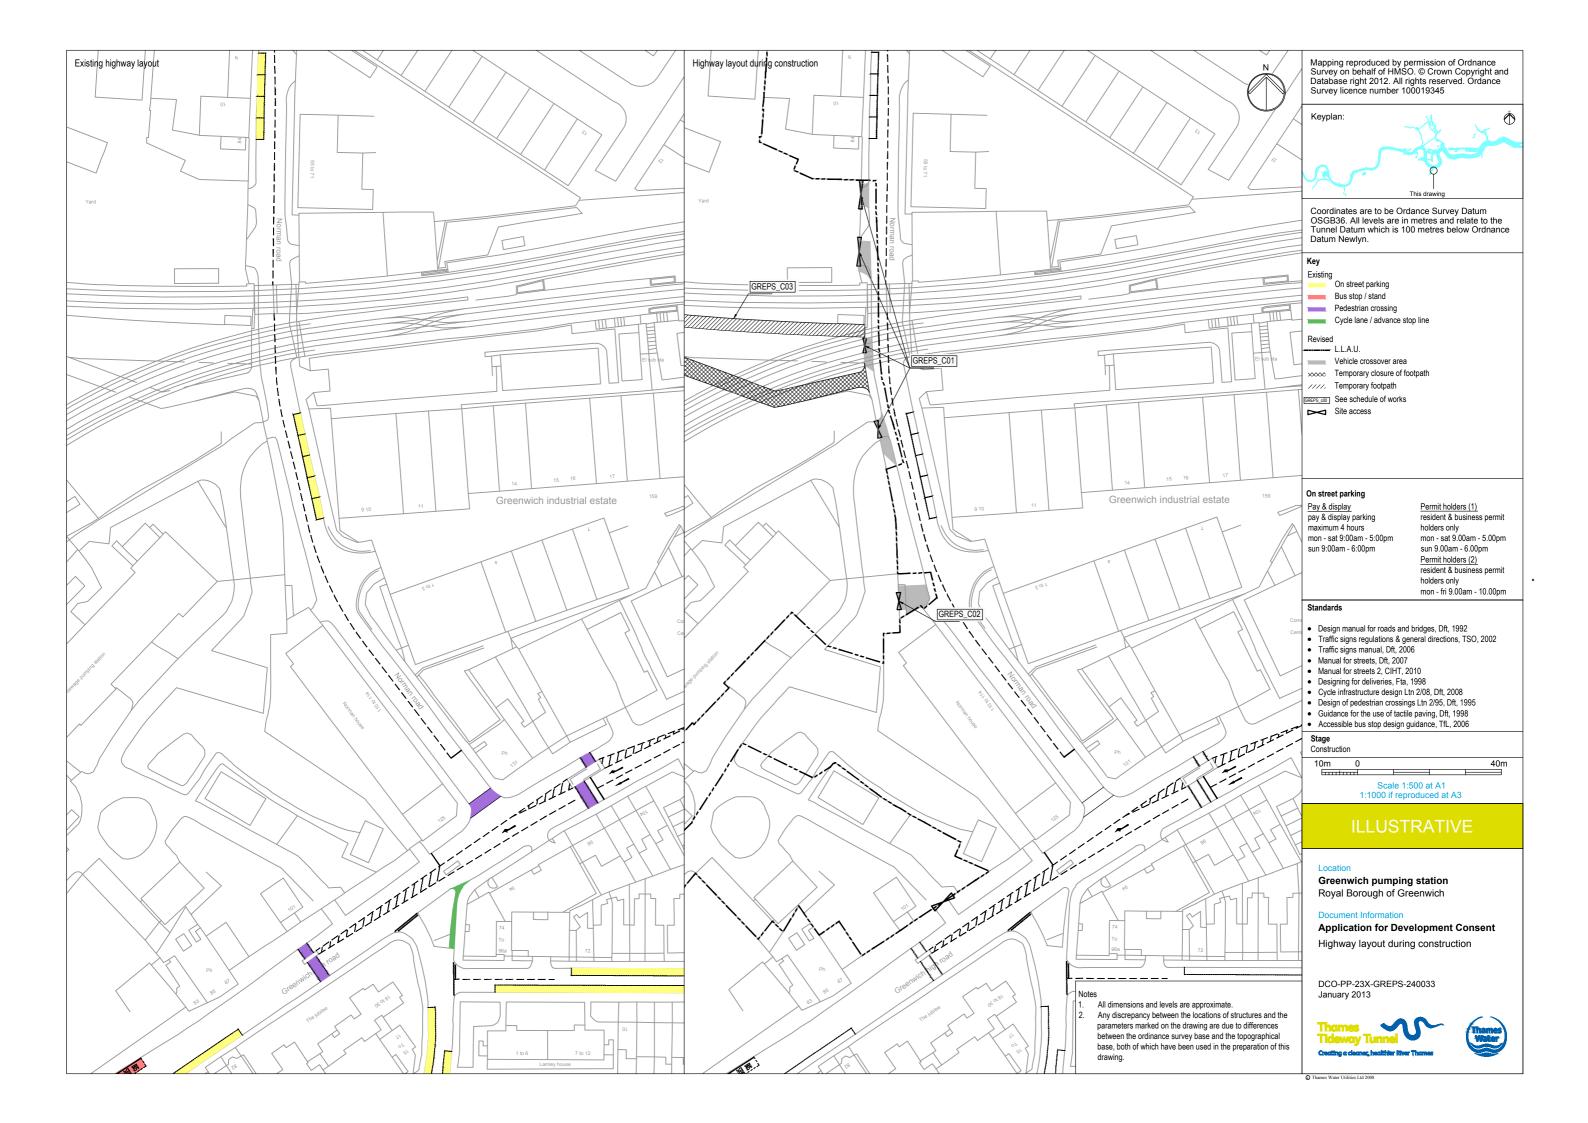

## Volume 6

| Drawing Title                            | Sheet No. | Drawing number          | Drawing Title                                                     | Sheet No. | Drawing number          |
|------------------------------------------|-----------|-------------------------|-------------------------------------------------------------------|-----------|-------------------------|
| Section 24: Greenwich Pumping Station    | n         |                         | Construction phases - phase 2 Tunnelling                          |           | DCO-PP-23X-GREPS-240028 |
| Location plan                            |           | DCO-PP-23X-GREPS-240001 | Construction phases - phase 3 Construction of other structures    |           | DCO-PP-23X-GREPS-240029 |
| As existing site features plan           |           | DCO-PP-23X-GREPS-240002 | Highway layout during construction*                               |           | DCO-PP-23X-GREPS-240033 |
| Access plan                              |           | DCO-PP-23X-GREPS-240003 | Permanent highway layout*                                         |           | DCO-PP-23X-GREPS-240034 |
| Demolition and site clearance            | 1 of 3    | DCO-PP-23X-GREPS-240004 | As existing and proposed east elevation                           |           | DCO-PP-23X-GREPS-240017 |
| Demolition and site clearance            | 2 of 3    | DCO-PP-23X-GREPS-240005 | As existing beam engine house north elevation                     |           | DCO-PP-23X-GREPS-240018 |
| Demolition and site clearance            | 3 of 3    | DCO-PP-23X-GREPS-240006 | Proposed beam engine house north elevation                        |           | DCO-PP-23X-GREPS-240019 |
| Site works parameter plan                |           | DCO-PP-23X-GREPS-240007 | As existing beam engine house south elevation with extent of loss |           | DCO-PP-23X-GREPS-240020 |
| Site works parameter key plan            |           | DCO-PP-23X-GREPS-240008 | Proposed beam engine house south elevation                        |           | DCO-PP-23X-GREPS-240021 |
| Permanent works layout                   |           | DCO-PP-23X-GREPS-240009 | Proposed beam engine nouse south elevation                        |           |                         |
| Proposed site features plan              |           | DCO-PP-23X-GREPS-240010 | Existing beam engine house east elevation                         |           | DCO-PP-23X-GREPS-240022 |
| Existing floor plan with extent of loss  |           | DCO-PP-23X-GREPS-240011 | Proposed beam engine house east elevation                         |           | DCO-PP-23X-GREPS-240023 |
| Proposed floor plan                      |           | DCO-PP-23X-GREPS-240012 | Listed building internal elevations with extent of loss           |           | DCO-PP-23X-GREPS-240024 |
| Section AA                               |           | DCO-PP-23X-GREPS-240013 | Listed structure interface - entrance door                        |           | DCO-PP-23X-GREPS-240025 |
| Section BB                               |           | DCO-PP-23X-GREPS-240014 | Listed structure interface - windows                              |           | DCO-PP-23X-GREPS-240026 |
| Section CC                               |           | DCO-PP-23X-GREPS-240015 | Construction phases - phase 1 Site setup and                      |           |                         |
| As existing and proposed north elevation |           | DCO-PP-23X-GREPS-240016 | shaft construction                                                |           | DCO-PP-23X-GREPS-240027 |

#### List of contents

\* Schedules of associated highway works are located in the Transport Assessment

C Thames Water Utilities Ltd 2008

C Thames Water Utilities Ltd 2008

Thames Water Utilities Ltd 2008