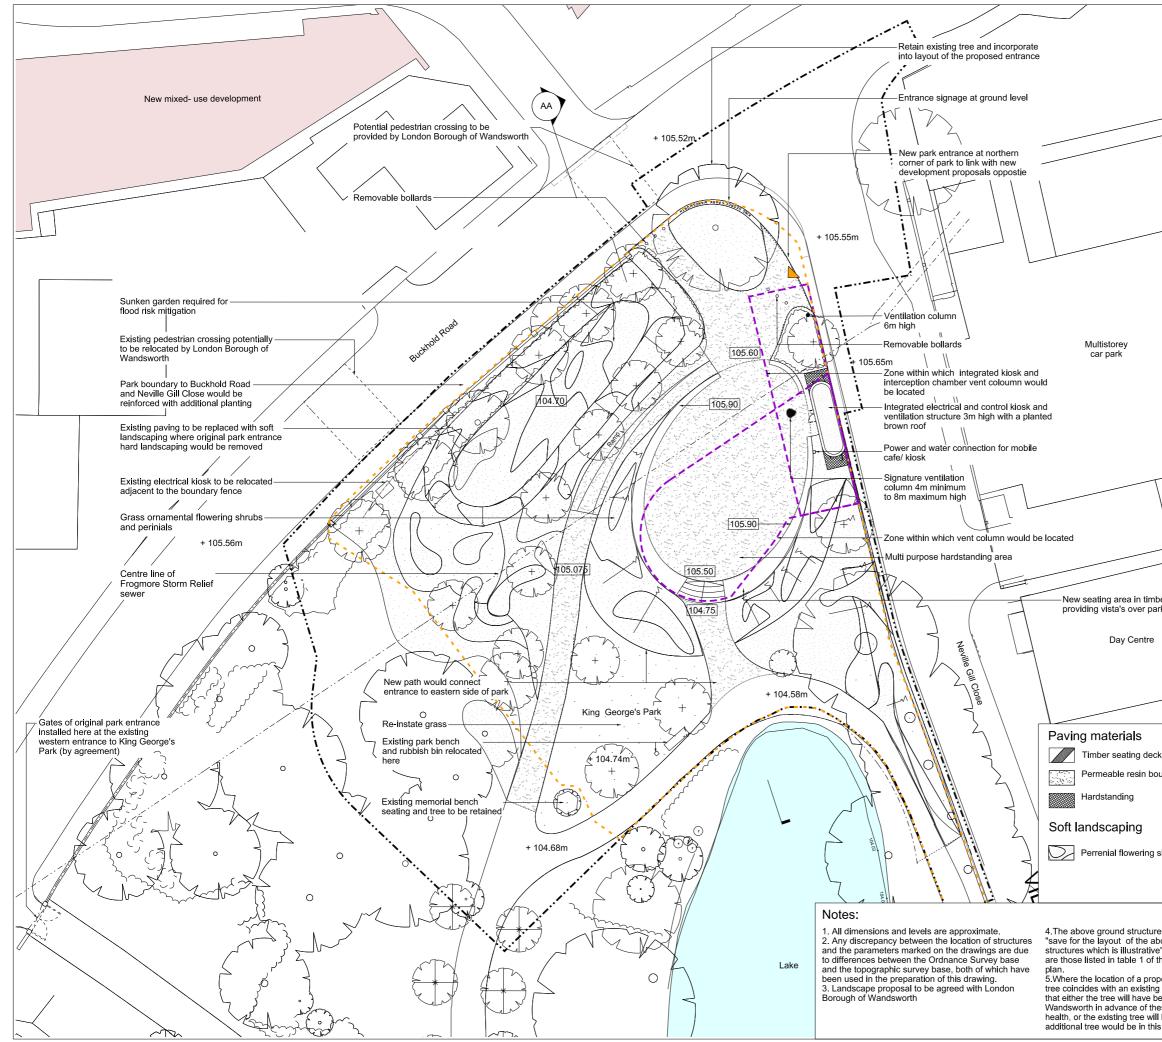

\* Schedules of associated highway works are located in the Transport Assessment

C Thames Water Utilities Ltd 2008

|                                                                                                                                                                                                                                                                                                                                                                                                                                                       | N | Mapping reproduced by permission of Ordnance<br>Survey on behalf of HMSO. © Crown Copyright and<br>Database right 2012. All rights reserved. Ordance<br>Survey licence number 100019345                                                                                                                                                                                                                                                                                                           |  |  |
|-------------------------------------------------------------------------------------------------------------------------------------------------------------------------------------------------------------------------------------------------------------------------------------------------------------------------------------------------------------------------------------------------------------------------------------------------------|---|---------------------------------------------------------------------------------------------------------------------------------------------------------------------------------------------------------------------------------------------------------------------------------------------------------------------------------------------------------------------------------------------------------------------------------------------------------------------------------------------------|--|--|
|                                                                                                                                                                                                                                                                                                                                                                                                                                                       |   | Keyplan:                                                                                                                                                                                                                                                                                                                                                                                                                                                                                          |  |  |
|                                                                                                                                                                                                                                                                                                                                                                                                                                                       |   | This drawing                                                                                                                                                                                                                                                                                                                                                                                                                                                                                      |  |  |
|                                                                                                                                                                                                                                                                                                                                                                                                                                                       |   | Coordinates are to be Ordance Survey Datum<br>OSGB36. All levels are in metres and relate to the<br>Tunnel Datum which is 100 metres below Ordnance<br>Datum Newlyn.                                                                                                                                                                                                                                                                                                                              |  |  |
| n,<br>ht                                                                                                                                                                                                                                                                                                                                                                                                                                              |   | Key: Limits of land to be acquired or used (LLAU)   Existing sewers Existing sewers   Proposed access cover + 104.10   Existing ground level Proposed level (shown in metres above tunnel datum)   I04.50 Proposed level (shown in metres above tunnel datum)   Zone within which all permanent site structures would be located   Zone within which the shaft would be located   Zone within which the shaft would be located   Advanced planting to be agreed with local authority (see note 5) |  |  |
|                                                                                                                                                                                                                                                                                                                                                                                                                                                       |   |                                                                                                                                                                                                                                                                                                                                                                                                                                                                                                   |  |  |
|                                                                                                                                                                                                                                                                                                                                                                                                                                                       |   | 10m 0 10m<br>Scale 1:200 at A1<br>1:400 if reproduced at A3                                                                                                                                                                                                                                                                                                                                                                                                                                       |  |  |
|                                                                                                                                                                                                                                                                                                                                                                                                                                                       |   | ILLUSTRATIVE                                                                                                                                                                                                                                                                                                                                                                                                                                                                                      |  |  |
| vels are approximate.<br>reen the location of<br>rameters marked on the<br>ifferences between the<br>e and topographical<br>which have been used<br>his drawing.<br>ermanent site structures<br>rd works and soft works<br>posed landscape plan<br>features plan.<br>a proposed advance<br>i with an existing tree,<br>ither the tree will have<br>of Wandsworth in<br>ks due to poor health,<br>I be retained and no<br>be planted in this location. |   | LocationKing George's ParkLondon Borough of WandsworthDocument InformationApplication for Development ConsentPermanent works layoutBook of plans - section 11DCO-PP-09X-KNGGP-110007January 2013Chemes Development ConsentCreating a cleaner, healthier River Thames                                                                                                                                                                                                                              |  |  |

C Thames Water Utilities Ltd 2008

C Thames Water Utilities Ltd 2008

| N                                                                                                                                          | Mapping reproduced by permission of Ordnance<br>Survey on behalf of HMSO. © Crown Copyright and<br>Database right 2012. All rights reserved. Ordance<br>Survey licence number 100019345 |                                                                                                                                  |  |  |
|--------------------------------------------------------------------------------------------------------------------------------------------|-----------------------------------------------------------------------------------------------------------------------------------------------------------------------------------------|----------------------------------------------------------------------------------------------------------------------------------|--|--|
|                                                                                                                                            | Keyplan:                                                                                                                                                                                | €.                                                                                                                               |  |  |
|                                                                                                                                            |                                                                                                                                                                                         | awing                                                                                                                            |  |  |
|                                                                                                                                            | OSGB36. A                                                                                                                                                                               | s are to be Ordance Survey Datum<br>III levels are in metres and relate to the<br>um which is 100 metres below Ordnance<br>/lyn. |  |  |
|                                                                                                                                            | Key:                                                                                                                                                                                    | Limits of land to be acquired or used                                                                                            |  |  |
|                                                                                                                                            |                                                                                                                                                                                         | (LLAU)<br>Zone within which permanent above<br>ground structures would be located                                                |  |  |
|                                                                                                                                            |                                                                                                                                                                                         | Zone within which required landscaping would be located                                                                          |  |  |
|                                                                                                                                            | + 105.40m                                                                                                                                                                               | Existing levels<br>(shown in metres above tunnel datum)                                                                          |  |  |
|                                                                                                                                            | 105.40                                                                                                                                                                                  | Proposed levels<br>(shown in metres above tunnel datum)                                                                          |  |  |
|                                                                                                                                            |                                                                                                                                                                                         | Consented development footprint (by others)                                                                                      |  |  |
|                                                                                                                                            | (·)<br>(F)                                                                                                                                                                              | Existing trees within surveyed area (trunk sizes vary)                                                                           |  |  |
|                                                                                                                                            | لريخ                                                                                                                                                                                    | Proposed trees<br>Thames Water access                                                                                            |  |  |
|                                                                                                                                            | $\bigcirc$                                                                                                                                                                              | Advanced planting in agreement with the local authority (see notes)                                                              |  |  |
|                                                                                                                                            |                                                                                                                                                                                         |                                                                                                                                  |  |  |
|                                                                                                                                            |                                                                                                                                                                                         |                                                                                                                                  |  |  |
|                                                                                                                                            |                                                                                                                                                                                         |                                                                                                                                  |  |  |
| ber<br>rk                                                                                                                                  |                                                                                                                                                                                         |                                                                                                                                  |  |  |
|                                                                                                                                            |                                                                                                                                                                                         |                                                                                                                                  |  |  |
|                                                                                                                                            | 10m                                                                                                                                                                                     | 0 10m                                                                                                                            |  |  |
| ~                                                                                                                                          |                                                                                                                                                                                         | Scale 1:200 at A1<br>1:400 if reproduced at A3                                                                                   |  |  |
| k over retaining structure                                                                                                                 |                                                                                                                                                                                         |                                                                                                                                  |  |  |
|                                                                                                                                            | Save                                                                                                                                                                                    | INDICATIVE<br>for layout of above ground structures<br>which is illustrative                                                     |  |  |
| shrubs                                                                                                                                     | -                                                                                                                                                                                       | e <b>orge's Park</b><br>Borough of Wandsworth                                                                                    |  |  |
|                                                                                                                                            |                                                                                                                                                                                         | t Information<br>tion for Development Consent                                                                                    |  |  |
| es in the<br>bove ground<br>o" statement<br>the site works parameter                                                                       |                                                                                                                                                                                         | ape plan<br>plans - section 11<br>09X-KNGGP-110009                                                                               |  |  |
| posed advance planted<br>g tree, it is understood<br>ween removed by LB of<br>ese works due to poor<br>I be retained and no<br>s location. |                                                                                                                                                                                         | s Thames<br>y Tunnel<br>Paner, healthier River Thames                                                                            |  |  |
|                                                                                                                                            | C Thames Water Utilitie                                                                                                                                                                 | s 1 ad 2008                                                                                                                      |  |  |