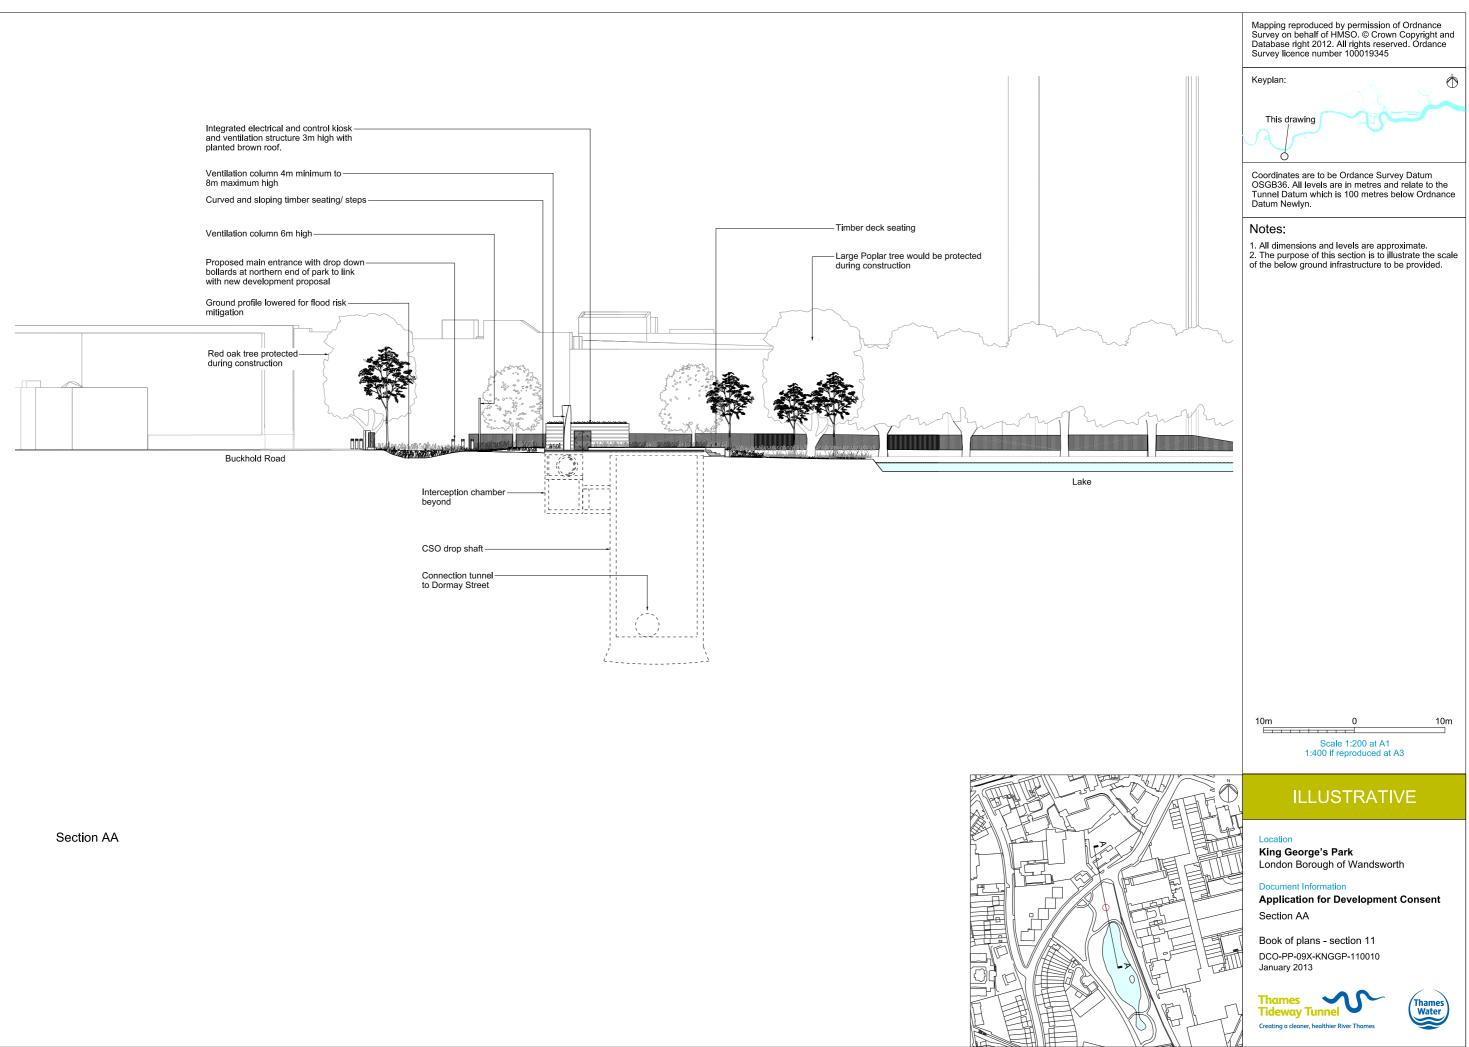

cation. |                                                                                                                                                                                         | s Thames<br>y Tunnel<br>Paner, healthier River Thames                                                                            |  |  |
|                                                                                                                                            | C Thames Water Utilitie                                                                                                                                                                 | s 1 ad 2008                                                                                                                      |  |  |





C Thames Water Utilities Ltd 2008





As existing South elevation



Proposed South elevation





\_\_\_\_\_A

|                                                            | Mapping reproduced by permission of Ordnance<br>Survey on behalf of HMSO. © Crown Copyright and<br>Database right 2012. All rights reserved. Ordance<br>Survey licence number 100019345