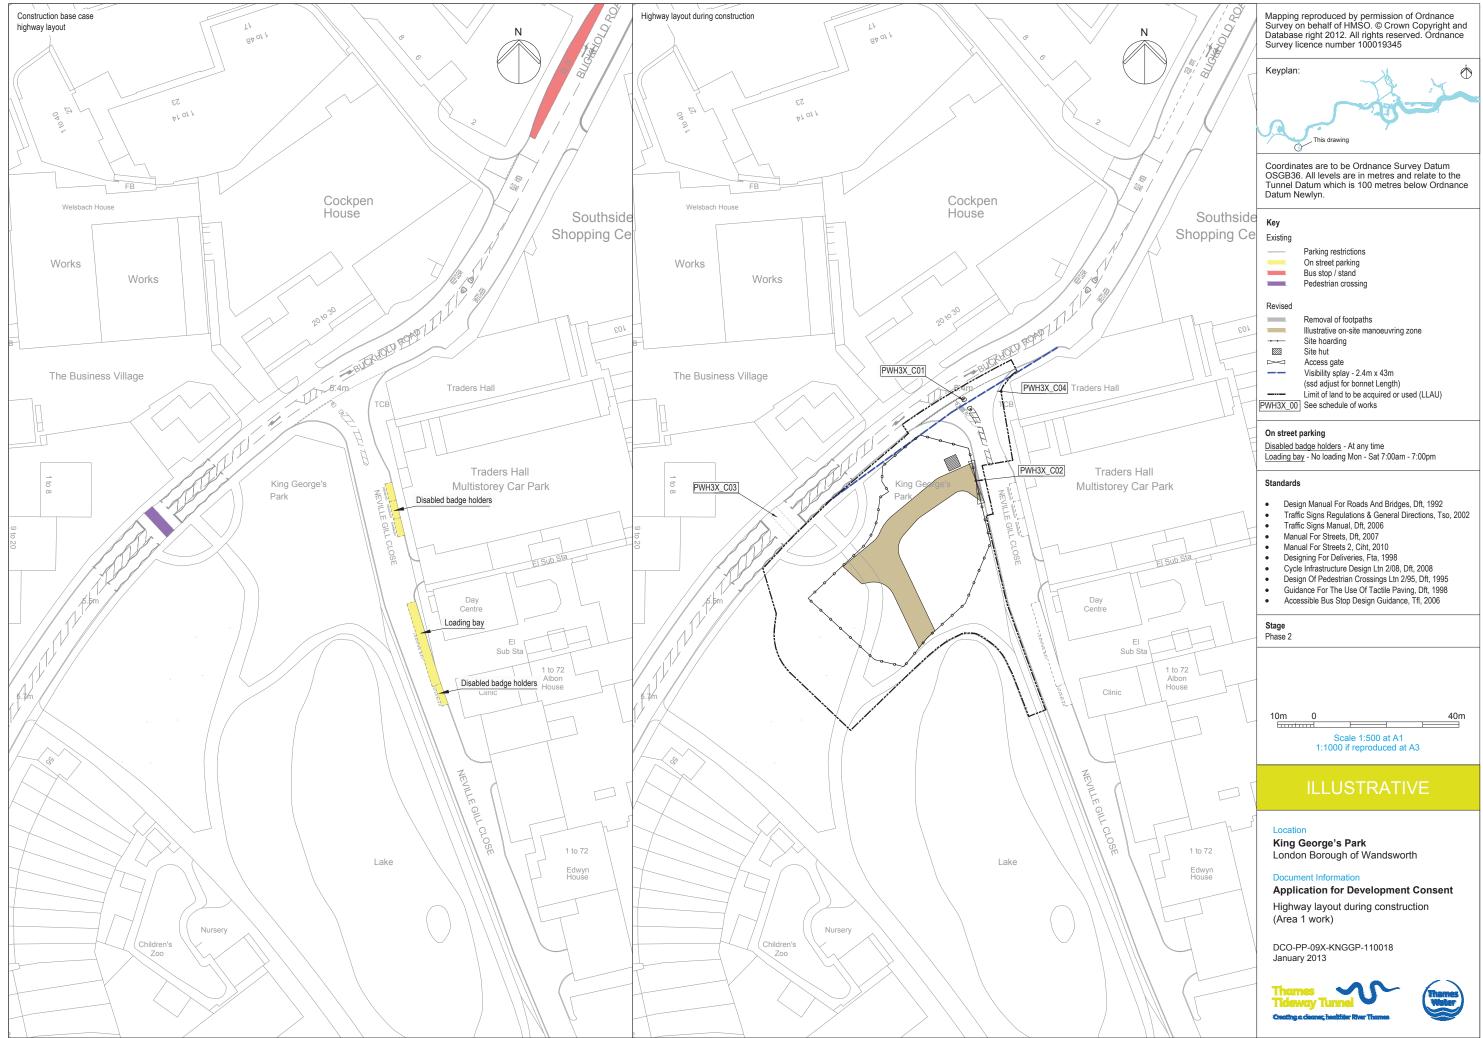

## List of Volumes

This volume is Volume 3

| List | of | contents |
|------|----|----------|
| LISt |    | oomento  |

| Drawing Title                                                   | Sheet No. | Drawing number          |
|-----------------------------------------------------------------|-----------|-------------------------|
| Section 11: King George's Park                                  |           |                         |
| Location plan                                                   |           | DCO-PP-09X-KNGGP-110001 |
| As existing landscape plan                                      |           | DCO-PP-09X-KNGGP-110002 |
| Access plan                                                     |           | DCO-PP-09X-KNGGP-110003 |
| Demolition and site clearance                                   |           | DCO-PP-09X-KNGGP-110004 |
| Site works parameter plan                                       |           | DCO-PP-09X-KNGGP-110005 |
| Site works parameter key plan                                   |           | DCO-PP-09X-KNGGP-110006 |
| Permanent works layout                                          |           | DCO-PP-09X-KNGGP-110007 |
| Proposed site features plan                                     |           | DCO-PP-09X-KNGGP-110008 |
| Proposed landscape plan                                         |           | DCO-PP-09X-KNGGP-110009 |
| Section AA                                                      |           | DCO-PP-09X-KNGGP-110010 |
| As existing and proposed west elevation                         |           | DCO-PP-09X-KNGGP-110011 |
| As existing and proposed south elevation                        |           | DCO-PP-09X-KNGGP-110012 |
| Kiosk design intent                                             |           | DCO-PP-09X-KNGGP-110013 |
| Construction phases - phase 1 Site setup and shaft construction |           | DCO-PP-09X-KNGGP-110014 |
| Construction phases - phase 2 Construction of other structures  |           | DCO-PP-09X-KNGGP-110015 |
| Highway layout during construction (Area 1 work)*               |           | DCO-PP-09X-KNGGP-110018 |
| Permanent highway layout - Area 1 work*                         |           | DCO-PP-09X-KNGGP-110019 |

\* Schedules of associated highway works are located in the Transport Assessment

C Thames Water Utilities Ltd 2008

|                                                                                                                                                                                                                                                                                                                                                                                                                                                       | N | Mapping reproduced by permission of Ordnance<br>Survey on behalf of HMSO. © Crown Copyright and<br>Database right 2012. All rights reserved. Ordance<br>Survey licence number 100019345                                                                                                                                                                                                                                                                                                           |  |  |
|-------------------------------------------------------------------------------------------------------------------------------------------------------------------------------------------------------------------------------------------------------------------------------------------------------------------------------------------------------------------------------------------------------------------------------------------------------|---|---------------------------------------------------------------------------------------------------------------------------------------------------------------------------------------------------------------------------------------------------------------------------------------------------------------------------------------------------------------------------------------------------------------------------------------------------------------------------------------------------|--|--|
|                                                                                                                                                                                                                                                                                                                                                                                                                                                       |   | Keyplan:                                                                                                                                                                                                                                                                                                                                                                                                                                                                                          |  |  |
|                                                                                                                                                                                                                                                                                                                                                                                                                                                       |   | This drawing                                                                                                                                                                                                                                                                                                                                                                                                                                                                                      |  |  |
|                                                                                                                                                                                                                                                                                                                                                                                                                                                       |   | Coordinates are to be Ordance Survey Datum<br>OSGB36. All levels are in metres and relate to the<br>Tunnel Datum which is 100 metres below Ordnance<br>Datum Newlyn.                                                                                                                                                                                                                                                                                                                              |  |  |
| n,<br>ht                                                                                                                                                                                                                                                                                                                                                                                                                                              |   | Key: Limits of land to be acquired or used (LLAU)   Existing sewers Existing sewers   Proposed access cover + 104.10   Existing ground level Proposed level (shown in metres above tunnel datum)   I04.50 Proposed level (shown in metres above tunnel datum)   Zone within which all permanent site structures would be located   Zone within which the shaft would be located   Zone within which the shaft would be located   Advanced planting to be agreed with local authority (see note 5) |  |  |
|                                                                                                                                                                                                                                                                                                                                                                                                                                                       |   |                                                                                                                                                                                                                                                                                                                                                                                                                                                                                                   |  |  |
|                                                                                                                                                                                                                                                                                                                                                                                                                                                       |   | 10m 0 10m<br>Scale 1:200 at A1<br>1:400 if reproduced at A3                                                                                                                                                                                                                                                                                                                                                                                                                                       |  |  |
|                                                                                                                                                                                                                                                                                                                                                                                                                                                       |   | ILLUSTRATIVE                                                                                                                                                                                                                                                                                                                                                                                                                                                                                      |  |  |
| vels are approximate.<br>reen the location of<br>rameters marked on the<br>ifferences between the<br>e and topographical<br>which have been used<br>his drawing.<br>ermanent site structures<br>rd works and soft works<br>posed landscape plan<br>features plan.<br>a proposed advance<br>i with an existing tree,<br>ither the tree will have<br>of Wandsworth in<br>ks due to poor health,<br>I be retained and no<br>be planted in this location. |   | LocationKing George's ParkLondon Borough of WandsworthDocument InformationApplication for Development ConsentPermanent works layoutBook of plans - section 11DCO-PP-09X-KNGGP-110007January 2013Chemes Development ConsentCreating a cleaner, healthier River Thames                                                                                                                                                                                                                              |  |  |