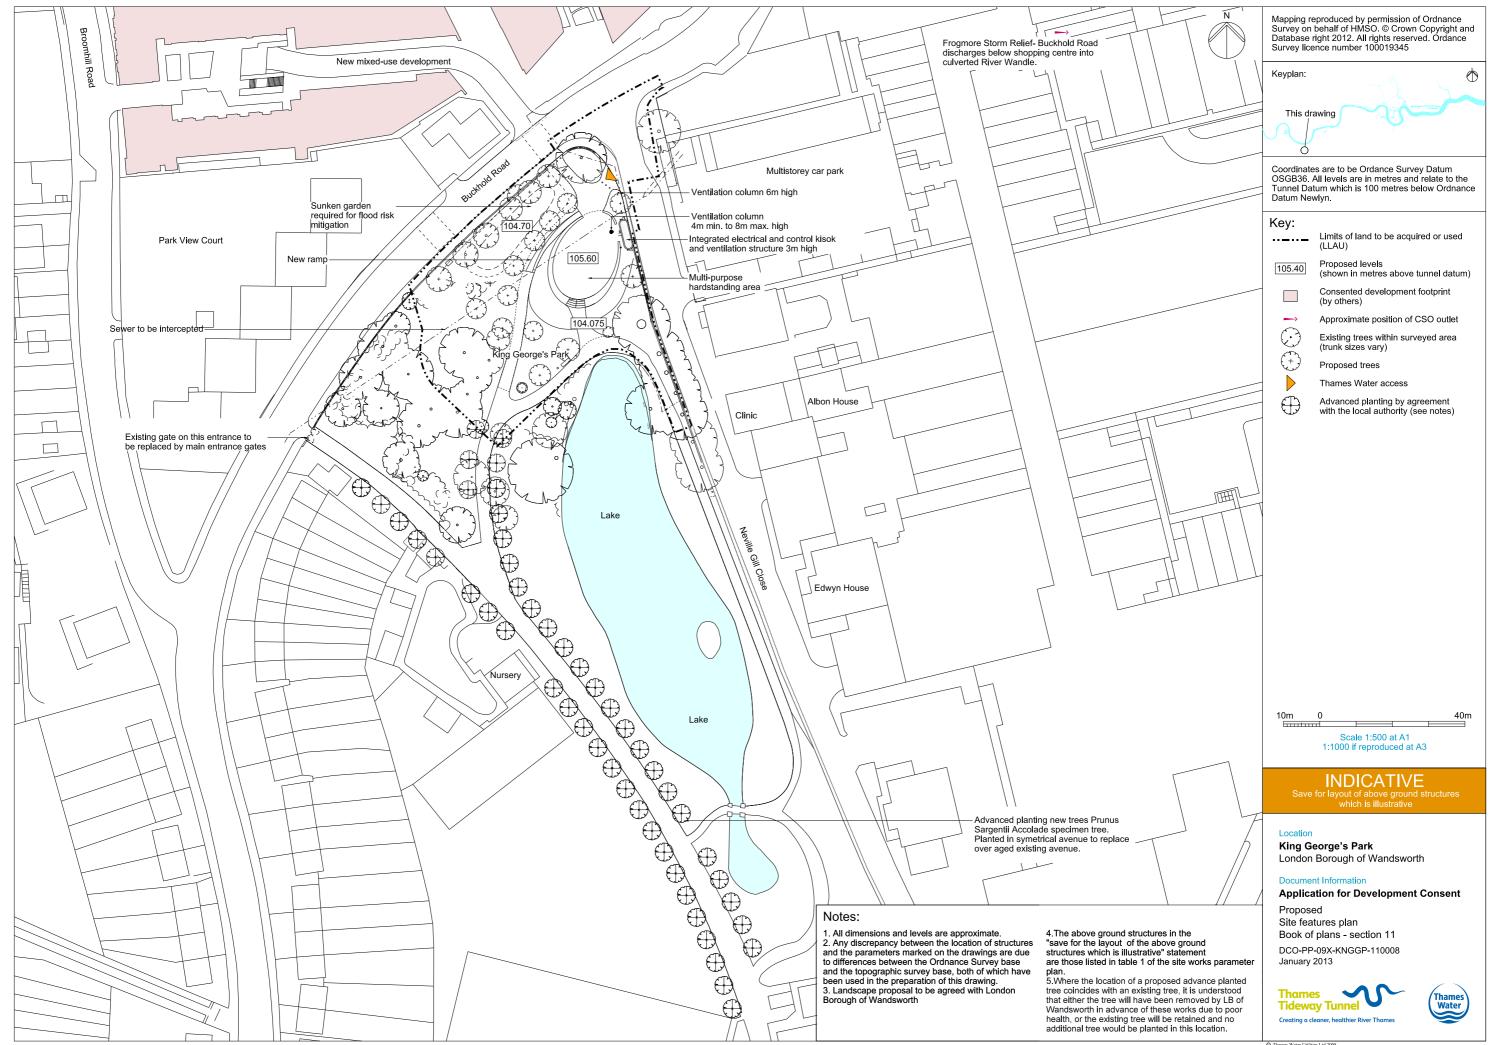

C Thames Water Utilities Ltd 2008

C Thames Water Utilities Ltd 2008

| N                                                                                                                                          | Mapping reproduced by permission of Ordnance<br>Survey on behalf of HMSO. © Crown Copyright and<br>Database right 2012. All rights reserved. Ordance<br>Survey licence number 100019345 |                                                                                                                                  |  |  |
|--------------------------------------------------------------------------------------------------------------------------------------------|-----------------------------------------------------------------------------------------------------------------------------------------------------------------------------------------|----------------------------------------------------------------------------------------------------------------------------------|--|--|
|                                                                                                                                            | Keyplan:                                                                                                                                                                                | €.                                                                                                                               |  |  |
|                                                                                                                                            |                                                                                                                                                                                         | awing                                                                                                                            |  |  |
|                                                                                                                                            | OSGB36. A                                                                                                                                                                               | s are to be Ordance Survey Datum<br>III levels are in metres and relate to the<br>um which is 100 metres below Ordnance<br>/lyn. |  |  |
|                                                                                                                                            | Key:                                                                                                                                                                                    | Limits of land to be acquired or used                                                                                            |  |  |
|                                                                                                                                            |                                                                                                                                                                                         | (LLAU)<br>Zone within which permanent above<br>ground structures would be located                                                |  |  |
|                                                                                                                                            |                                                                                                                                                                                         | Zone within which required landscaping would be located                                                                          |  |  |
|                                                                                                                                            | + 105.40m                                                                                                                                                                               | Existing levels<br>(shown in metres above tunnel datum)                                                                          |  |  |
|                                                                                                                                            | 105.40                                                                                                                                                                                  | Proposed levels<br>(shown in metres above tunnel datum)                                                                          |  |  |
|                                                                                                                                            |                                                                                                                                                                                         | Consented development footprint (by others)                                                                                      |  |  |
|                                                                                                                                            | (·)<br>(F)                                                                                                                                                                              | Existing trees within surveyed area (trunk sizes vary)                                                                           |  |  |
|                                                                                                                                            | لريخ                                                                                                                                                                                    | Proposed trees<br>Thames Water access                                                                                            |  |  |
|                                                                                                                                            | $\bigcirc$                                                                                                                                                                              | Advanced planting in agreement with the local authority (see notes)                                                              |  |  |
|                                                                                                                                            |                                                                                                                                                                                         |                                                                                                                                  |  |  |
|                                                                                                                                            |                                                                                                                                                                                         |                                                                                                                                  |  |  |
|                                                                                                                                            |                                                                                                                                                                                         |                                                                                                                                  |  |  |
| ber<br>rk                                                                                                                                  |                                                                                                                                                                                         |                                                                                                                                  |  |  |
|                                                                                                                                            |                                                                                                                                                                                         |                                                                                                                                  |  |  |
|                                                                                                                                            | 10m                                                                                                                                                                                     | 0 10m                                                                                                                            |  |  |
| ~                                                                                                                                          |                                                                                                                                                                                         | Scale 1:200 at A1<br>1:400 if reproduced at A3                                                                                   |  |  |
| k over retaining structure                                                                                                                 |                                                                                                                                                                                         |                                                                                                                                  |  |  |
|                                                                                                                                            | Save                                                                                                                                                                                    | INDICATIVE<br>for layout of above ground structures<br>which is illustrative                                                     |  |  |
| shrubs                                                                                                                                     | -                                                                                                                                                                                       | e <b>orge's Park</b><br>Borough of Wandsworth                                                                                    |  |  |
|                                                                                                                                            |                                                                                                                                                                                         | t Information<br>tion for Development Consent                                                                                    |  |  |
| es in the<br>bove ground<br>o" statement<br>the site works parameter                                                                       |                                                                                                                                                                                         | ape plan<br>plans - section 11<br>09X-KNGGP-110009                                                                               |  |  |
| posed advance planted<br>g tree, it is understood<br>ween removed by LB of<br>ese works due to poor<br>I be retained and no<br>s location. |                                                                                                                                                                                         | s Thames<br>y Tunnel<br>Paner, healthier River Thames                                                                            |  |  |
|                                                                                                                                            | C Thames Water Utilitie                                                                                                                                                                 | s 1 ad 2008                                                                                                                      |  |  |