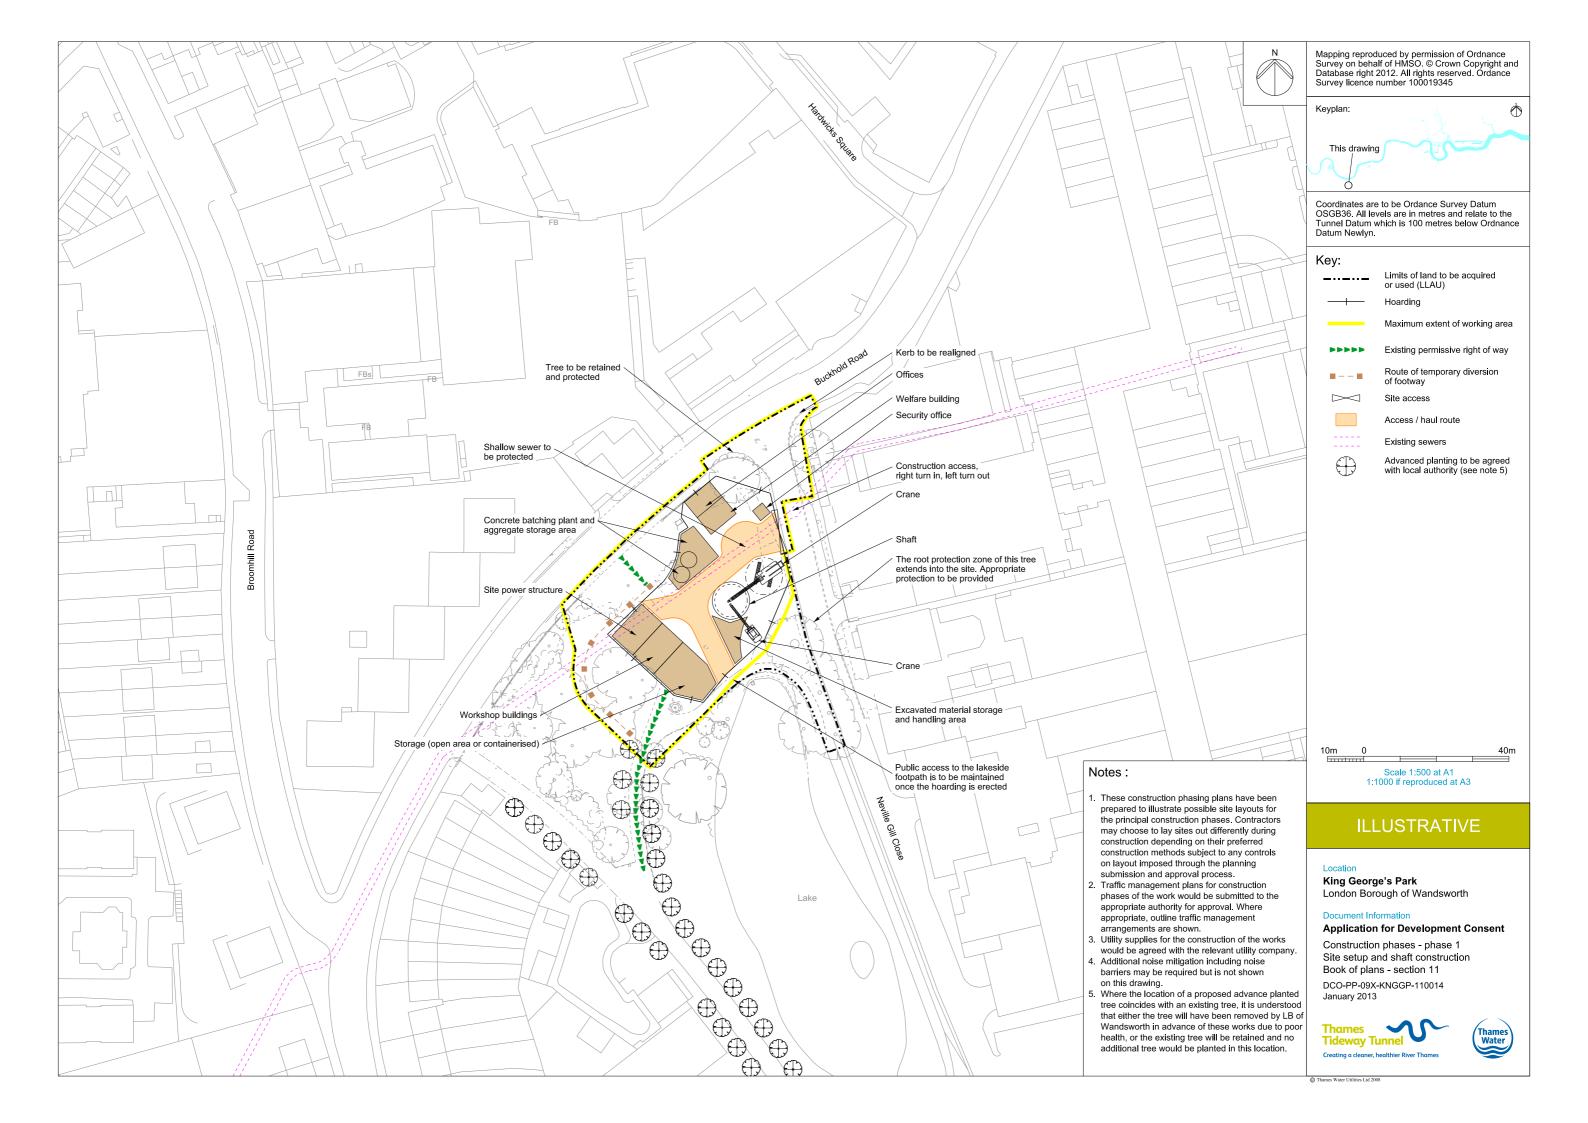

## List of Volumes

This volume is Volume 3

| List | of | contents |
|------|----|----------|
| LISt |    | oomento  |

| Drawing Title                                                   | Sheet No. | Drawing number          |
|-----------------------------------------------------------------|-----------|-------------------------|
| Section 11: King George's Park                                  |           |                         |
| Location plan                                                   |           | DCO-PP-09X-KNGGP-110001 |
| As existing landscape plan                                      |           | DCO-PP-09X-KNGGP-110002 |
| Access plan                                                     |           | DCO-PP-09X-KNGGP-110003 |
| Demolition and site clearance                                   |           | DCO-PP-09X-KNGGP-110004 |
| Site works parameter plan                                       |           | DCO-PP-09X-KNGGP-110005 |
| Site works parameter key plan                                   |           | DCO-PP-09X-KNGGP-110006 |
| Permanent works layout                                          |           | DCO-PP-09X-KNGGP-110007 |
| Proposed site features plan                                     |           | DCO-PP-09X-KNGGP-110008 |
| Proposed landscape plan                                         |           | DCO-PP-09X-KNGGP-110009 |
| Section AA                                                      |           | DCO-PP-09X-KNGGP-110010 |
| As existing and proposed west elevation                         |           | DCO-PP-09X-KNGGP-110011 |
| As existing and proposed south elevation                        |           | DCO-PP-09X-KNGGP-110012 |
| Kiosk design intent                                             |           | DCO-PP-09X-KNGGP-110013 |
| Construction phases - phase 1 Site setup and shaft construction |           | DCO-PP-09X-KNGGP-110014 |
| Construction phases - phase 2 Construction of other structures  |           | DCO-PP-09X-KNGGP-110015 |
| Highway layout during construction (Area 1 work)*               |           | DCO-PP-09X-KNGGP-110018 |
| Permanent highway layout - Area 1 work*                         |           | DCO-PP-09X-KNGGP-110019 |