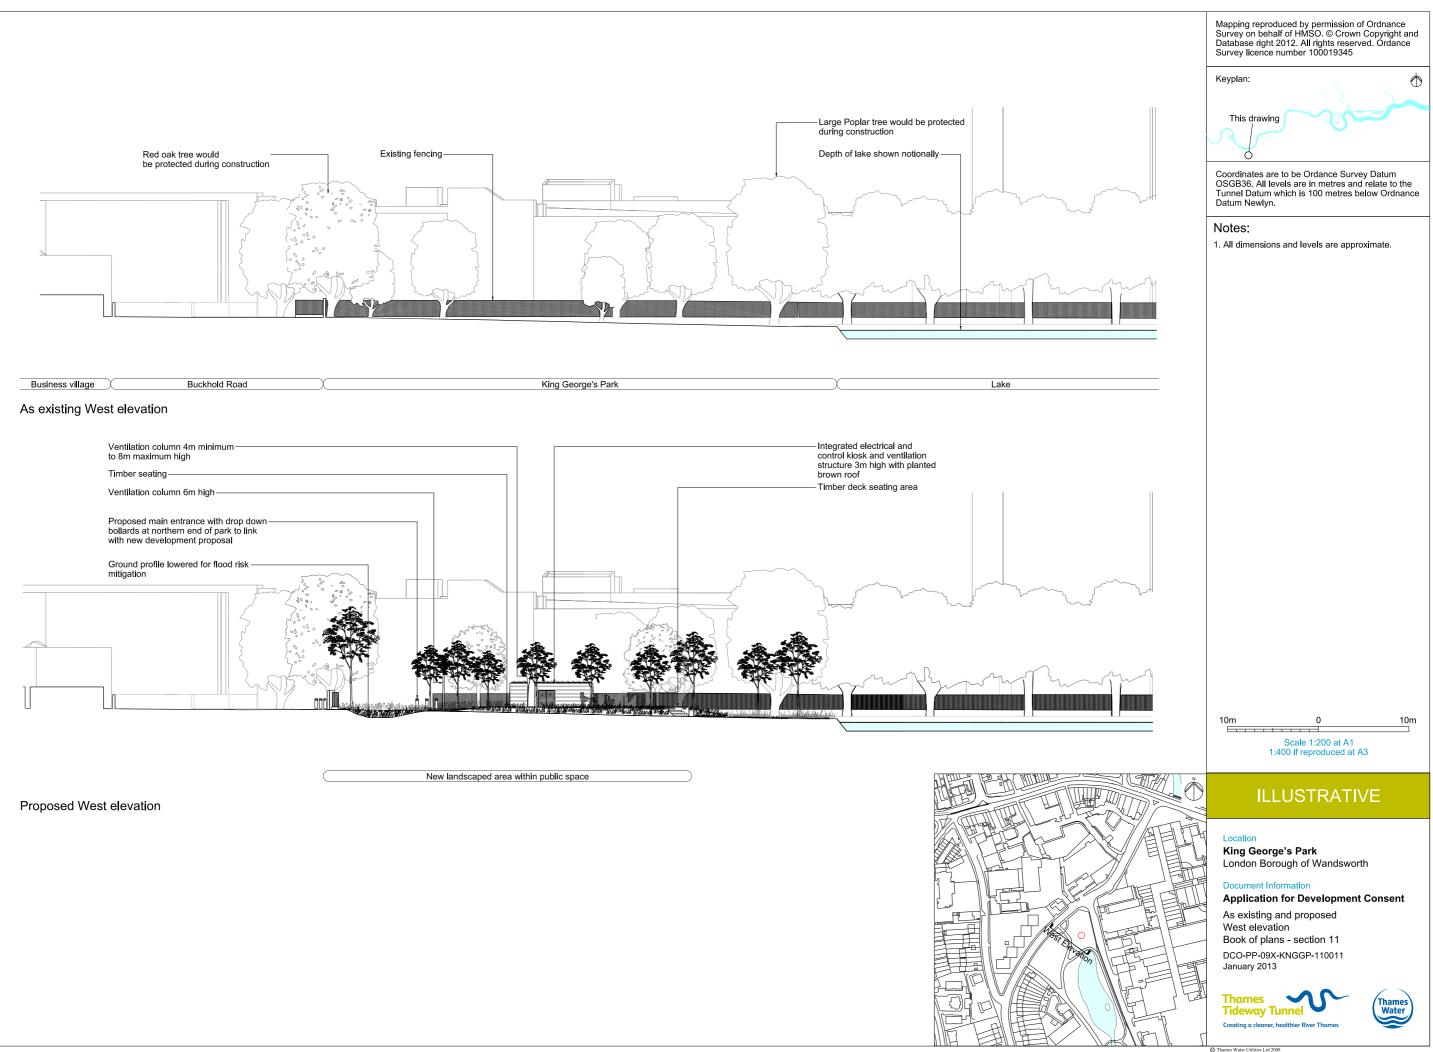

| s Thames<br>y Tunnel<br>Paner, healthier River Thames                                                                            |  |  |
|                                                                                                                                            | C Thames Water Utilitie                                                                                                                                                                 | s 1 ad 2008                                                                                                                      |  |  |





C Thames Water Utilities Ltd 2008





As existing South elevation



Proposed South elevation





\_\_\_\_\_A

|                                                            | Mapping reproduced by permission of Ordnance<br>Survey on behalf of HMSO. © Crown Copyright and<br>Database right 2012. All rights reserved. Ordance<br>Survey licence number 100019345