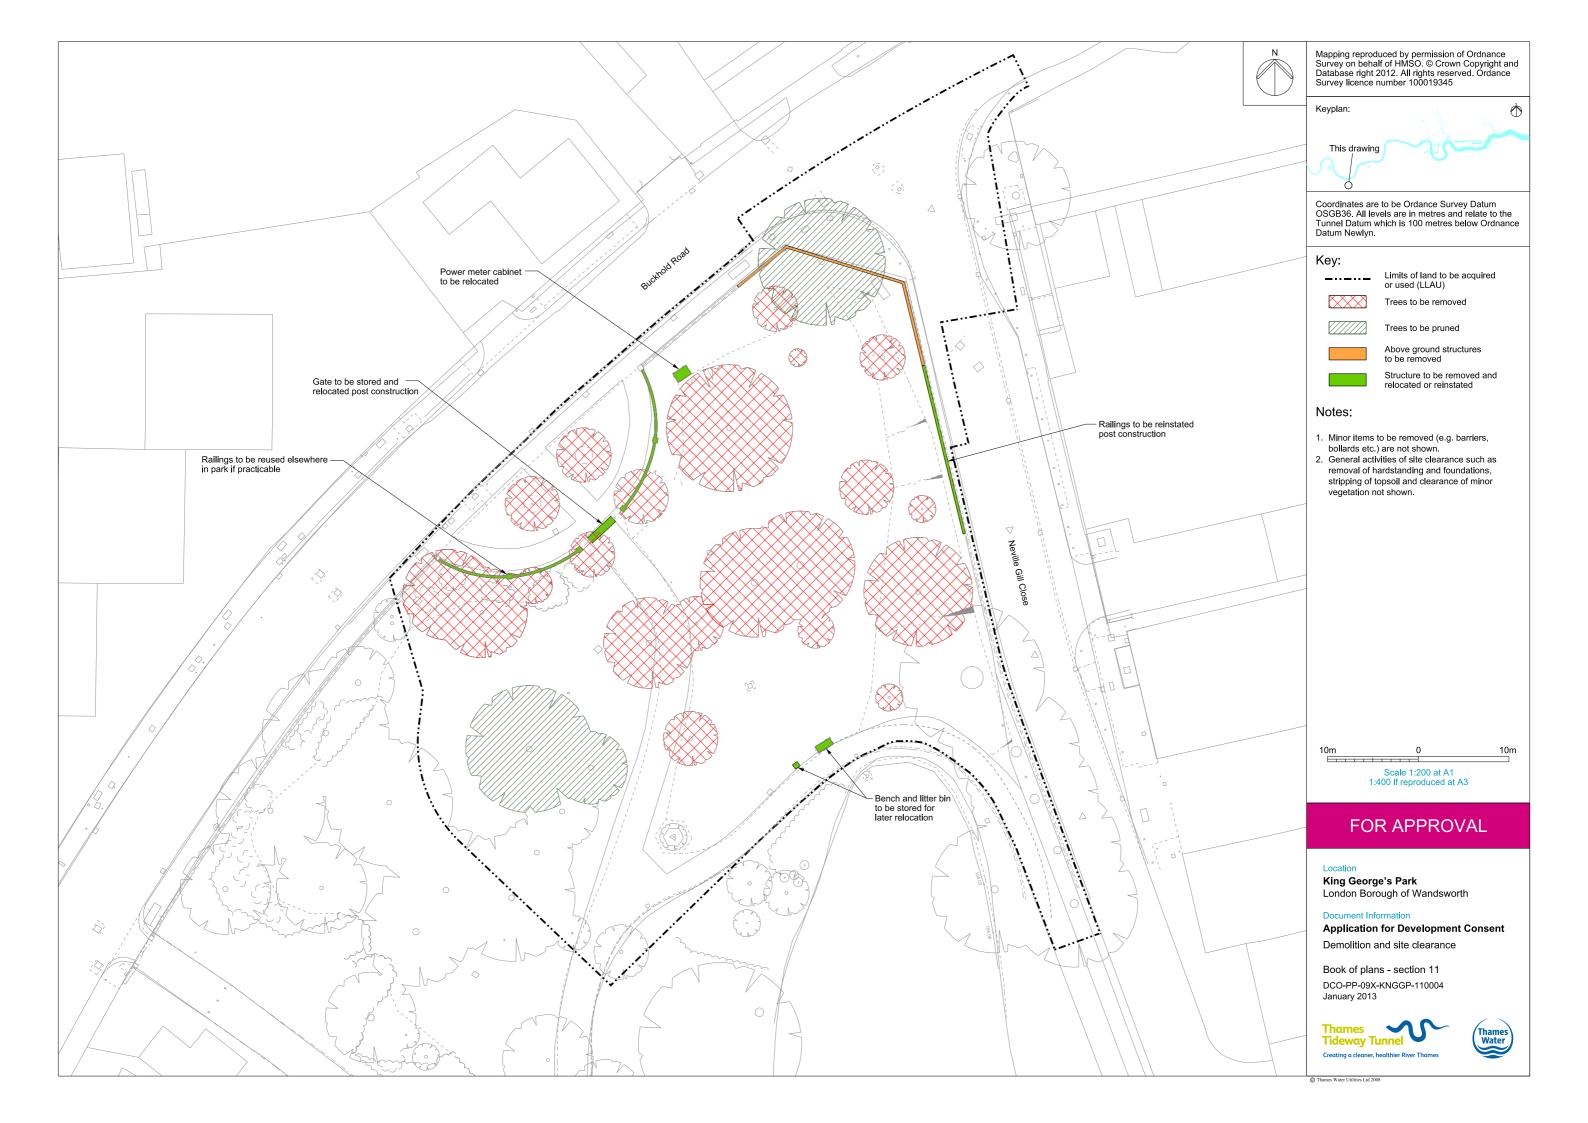

## List of Volumes

This volume is Volume 3

| List | of | contents |
|------|----|----------|
| LISt |    | oomento  |

| Drawing Title                                                   | Sheet No. | Drawing number          |
|-----------------------------------------------------------------|-----------|-------------------------|
| Section 11: King George's Park                                  |           |                         |
| Location plan                                                   |           | DCO-PP-09X-KNGGP-110001 |
| As existing landscape plan                                      |           | DCO-PP-09X-KNGGP-110002 |
| Access plan                                                     |           | DCO-PP-09X-KNGGP-110003 |
| Demolition and site clearance                                   |           | DCO-PP-09X-KNGGP-110004 |
| Site works parameter plan                                       |           | DCO-PP-09X-KNGGP-110005 |
| Site works parameter key plan                                   |           | DCO-PP-09X-KNGGP-110006 |
| Permanent works layout                                          |           | DCO-PP-09X-KNGGP-110007 |
| Proposed site features plan                                     |           | DCO-PP-09X-KNGGP-110008 |
| Proposed landscape plan                                         |           | DCO-PP-09X-KNGGP-110009 |
| Section AA                                                      |           | DCO-PP-09X-KNGGP-110010 |
| As existing and proposed west elevation                         |           | DCO-PP-09X-KNGGP-110011 |
| As existing and proposed south elevation                        |           | DCO-PP-09X-KNGGP-110012 |
| Kiosk design intent                                             |           | DCO-PP-09X-KNGGP-110013 |
| Construction phases - phase 1 Site setup and shaft construction |           | DCO-PP-09X-KNGGP-110014 |
| Construction phases - phase 2 Construction of other structures  |           | DCO-PP-09X-KNGGP-110015 |
| Highway layout during construction (Area 1 work)*               |           | DCO-PP-09X-KNGGP-110018 |
| Permanent highway layout - Area 1 work*                         |           | DCO-PP-09X-KNGGP-110019 |