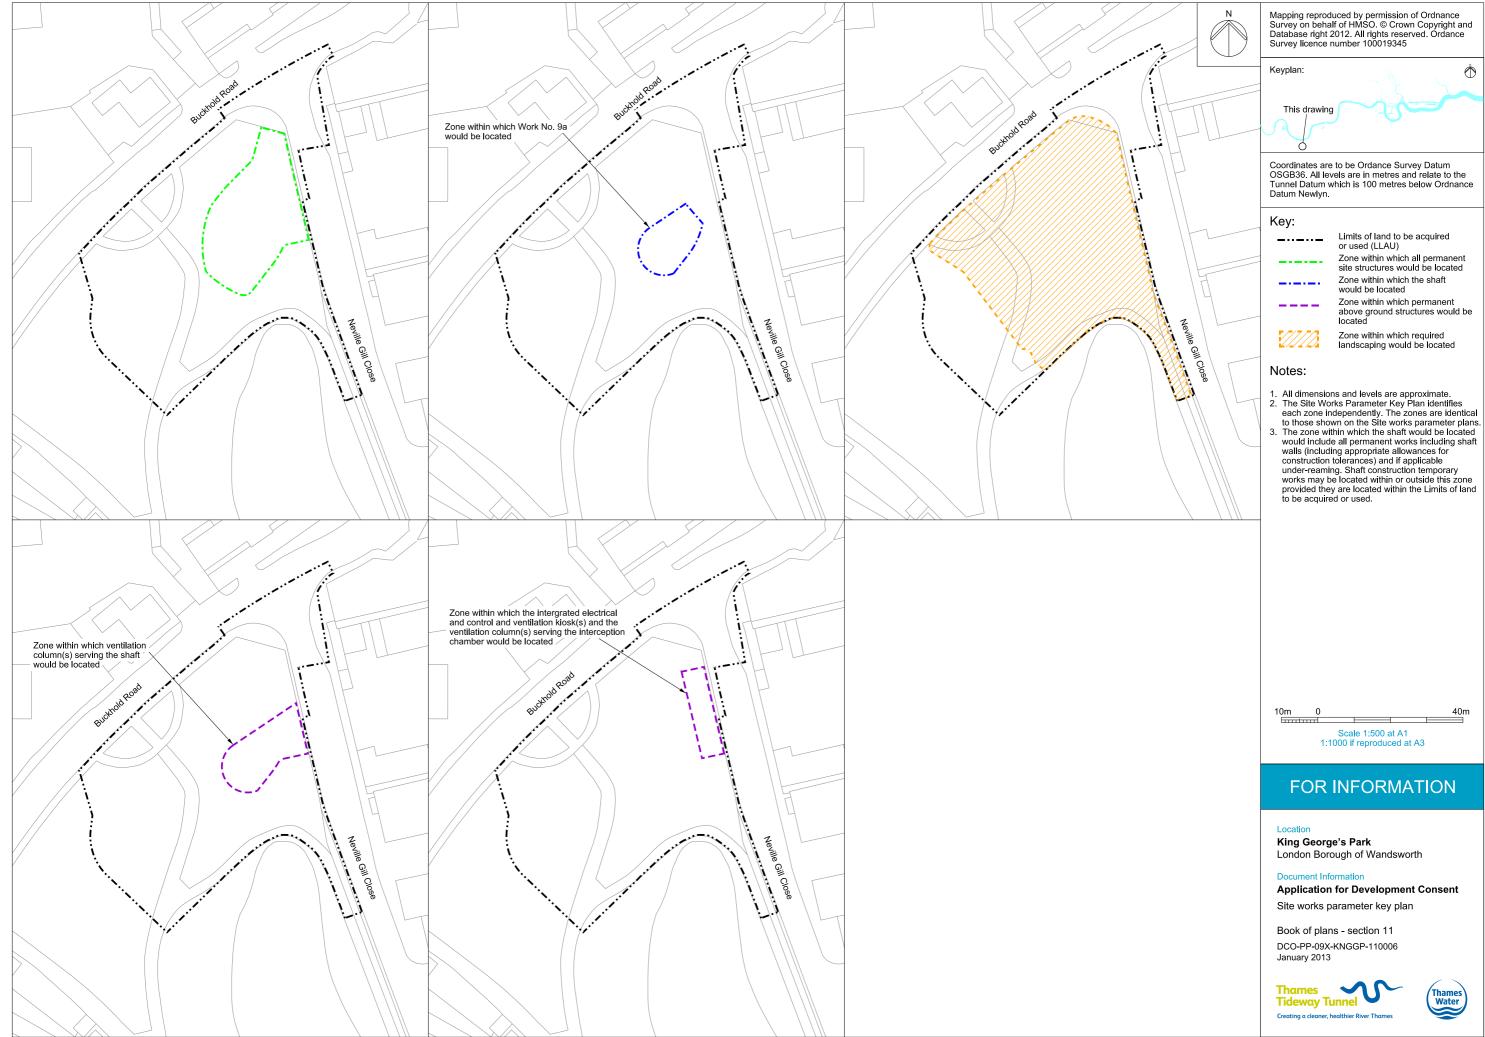

## List of Volumes

This volume is Volume 3

| List | of | contents |
|------|----|----------|
| LISt |    | oomento  |

| Drawing Title                                                   | Sheet No. | Drawing number          |
|-----------------------------------------------------------------|-----------|-------------------------|
| Section 11: King George's Park                                  |           |                         |
| Location plan                                                   |           | DCO-PP-09X-KNGGP-110001 |
| As existing landscape plan                                      |           | DCO-PP-09X-KNGGP-110002 |
| Access plan                                                     |           | DCO-PP-09X-KNGGP-110003 |
| Demolition and site clearance                                   |           | DCO-PP-09X-KNGGP-110004 |
| Site works parameter plan                                       |           | DCO-PP-09X-KNGGP-110005 |
| Site works parameter key plan                                   |           | DCO-PP-09X-KNGGP-110006 |
| Permanent works layout                                          |           | DCO-PP-09X-KNGGP-110007 |
| Proposed site features plan                                     |           | DCO-PP-09X-KNGGP-110008 |
| Proposed landscape plan                                         |           | DCO-PP-09X-KNGGP-110009 |
| Section AA                                                      |           | DCO-PP-09X-KNGGP-110010 |
| As existing and proposed west elevation                         |           | DCO-PP-09X-KNGGP-110011 |
| As existing and proposed south elevation                        |           | DCO-PP-09X-KNGGP-110012 |
| Kiosk design intent                                             |           | DCO-PP-09X-KNGGP-110013 |
| Construction phases - phase 1 Site setup and shaft construction |           | DCO-PP-09X-KNGGP-110014 |
| Construction phases - phase 2 Construction of other structures  |           | DCO-PP-09X-KNGGP-110015 |
| Highway layout during construction (Area 1 work)*               |           | DCO-PP-09X-KNGGP-110018 |
| Permanent highway layout - Area 1 work*                         |           | DCO-PP-09X-KNGGP-110019 |