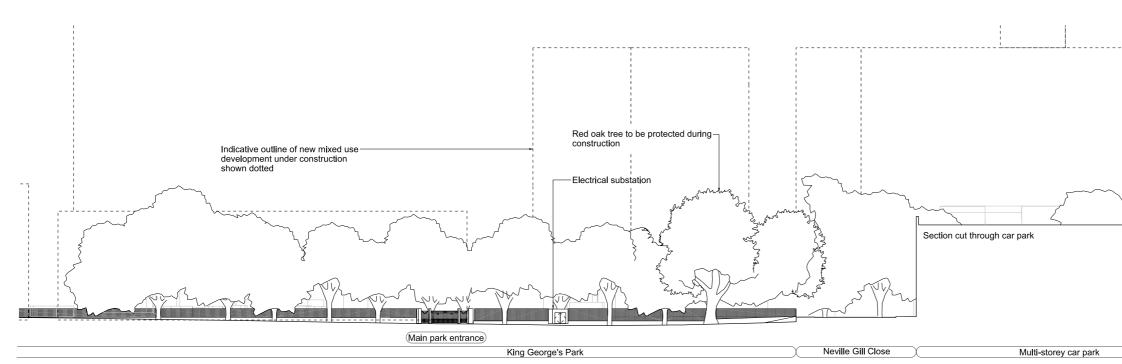

## List of Volumes

This volume is Volume 3

| List | of | contents |
|------|----|----------|
| LISt |    | oomento  |

| Drawing Title                                                   | Sheet No. | Drawing number          |
|-----------------------------------------------------------------|-----------|-------------------------|
| Section 11: King George's Park                                  |           |                         |
| Location plan                                                   |           | DCO-PP-09X-KNGGP-110001 |
| As existing landscape plan                                      |           | DCO-PP-09X-KNGGP-110002 |
| Access plan                                                     |           | DCO-PP-09X-KNGGP-110003 |
| Demolition and site clearance                                   |           | DCO-PP-09X-KNGGP-110004 |
| Site works parameter plan                                       |           | DCO-PP-09X-KNGGP-110005 |
| Site works parameter key plan                                   |           | DCO-PP-09X-KNGGP-110006 |
| Permanent works layout                                          |           | DCO-PP-09X-KNGGP-110007 |
| Proposed site features plan                                     |           | DCO-PP-09X-KNGGP-110008 |
| Proposed landscape plan                                         |           | DCO-PP-09X-KNGGP-110009 |
| Section AA                                                      |           | DCO-PP-09X-KNGGP-110010 |
| As existing and proposed west elevation                         |           | DCO-PP-09X-KNGGP-110011 |
| As existing and proposed south elevation                        |           | DCO-PP-09X-KNGGP-110012 |
| Kiosk design intent                                             |           | DCO-PP-09X-KNGGP-110013 |
| Construction phases - phase 1 Site setup and shaft construction |           | DCO-PP-09X-KNGGP-110014 |
| Construction phases - phase 2 Construction of other structures  |           | DCO-PP-09X-KNGGP-110015 |
| Highway layout during construction (Area 1 work)*               |           | DCO-PP-09X-KNGGP-110018 |
| Permanent highway layout - Area 1 work*                         |           | DCO-PP-09X-KNGGP-110019 |