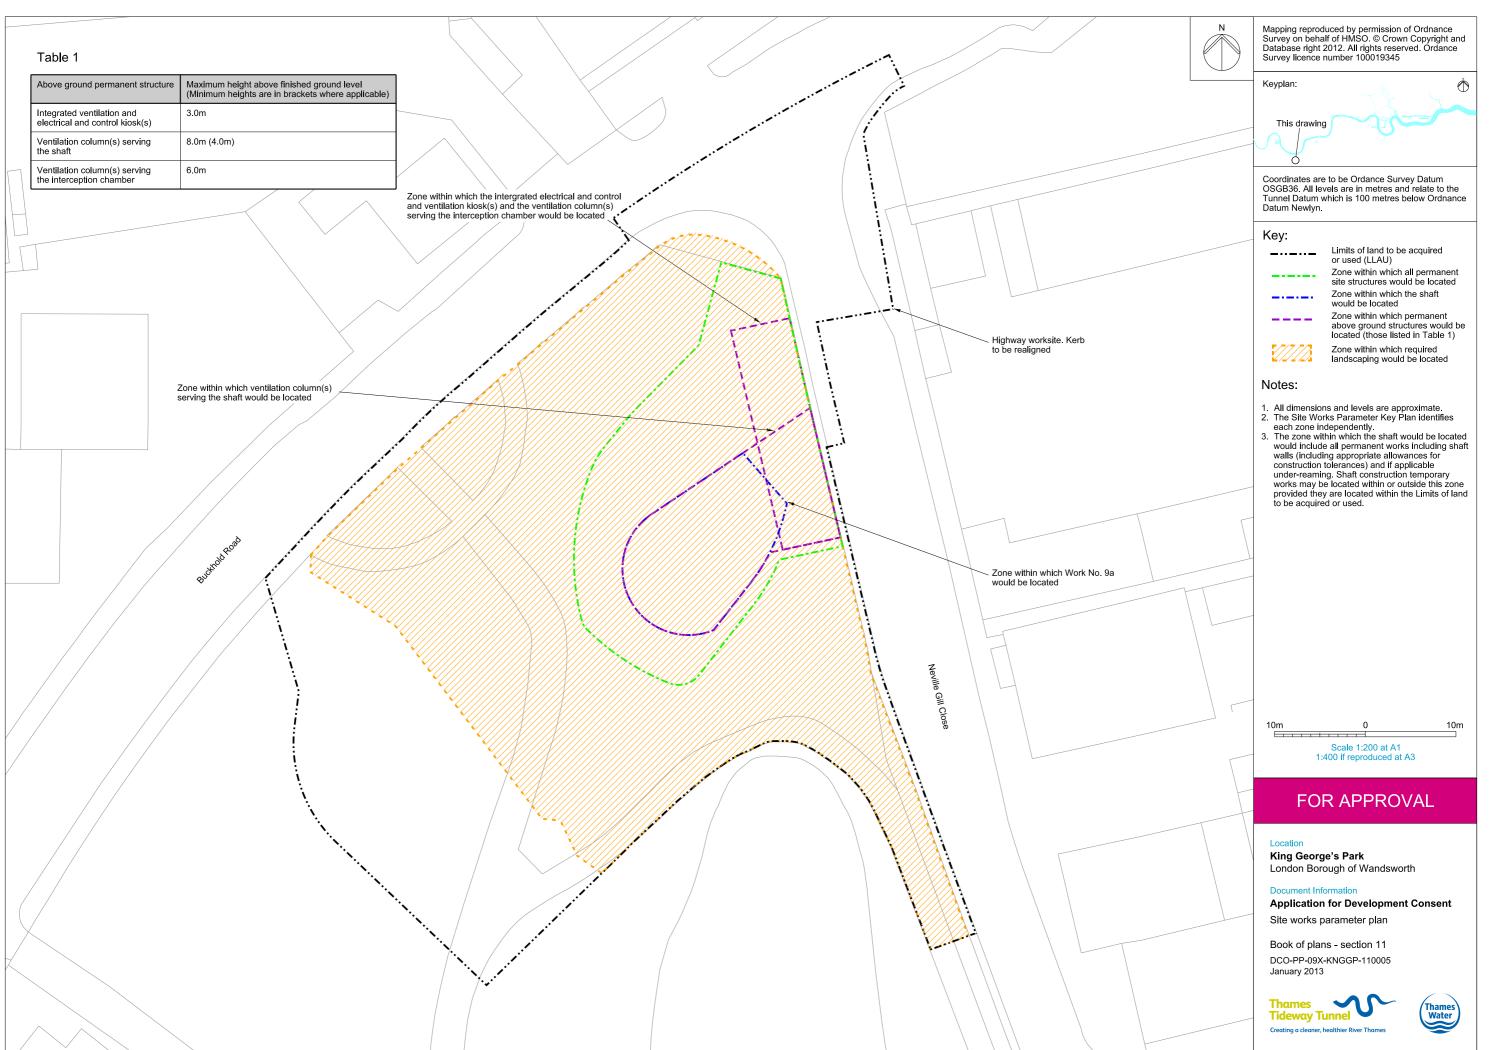

## List of Volumes

This volume is Volume 3

| List | of | contents |
|------|----|----------|
| LISt |    | oomento  |

| Drawing Title                                                   | Sheet No. | Drawing number          |
|-----------------------------------------------------------------|-----------|-------------------------|
| Section 11: King George's Park                                  |           |                         |
| Location plan                                                   |           | DCO-PP-09X-KNGGP-110001 |
| As existing landscape plan                                      |           | DCO-PP-09X-KNGGP-110002 |
| Access plan                                                     |           | DCO-PP-09X-KNGGP-110003 |
| Demolition and site clearance                                   |           | DCO-PP-09X-KNGGP-110004 |
| Site works parameter plan                                       |           | DCO-PP-09X-KNGGP-110005 |
| Site works parameter key plan                                   |           | DCO-PP-09X-KNGGP-110006 |
| Permanent works layout                                          |           | DCO-PP-09X-KNGGP-110007 |
| Proposed site features plan                                     |           | DCO-PP-09X-KNGGP-110008 |
| Proposed landscape plan                                         |           | DCO-PP-09X-KNGGP-110009 |
| Section AA                                                      |           | DCO-PP-09X-KNGGP-110010 |
| As existing and proposed west elevation                         |           | DCO-PP-09X-KNGGP-110011 |
| As existing and proposed south elevation                        |           | DCO-PP-09X-KNGGP-110012 |
| Kiosk design intent                                             |           | DCO-PP-09X-KNGGP-110013 |
| Construction phases - phase 1 Site setup and shaft construction |           | DCO-PP-09X-KNGGP-110014 |
| Construction phases - phase 2 Construction of other structures  |           | DCO-PP-09X-KNGGP-110015 |
| Highway layout during construction (Area 1 work)*               |           | DCO-PP-09X-KNGGP-110018 |
| Permanent highway layout - Area 1 work*                         |           | DCO-PP-09X-KNGGP-110019 |