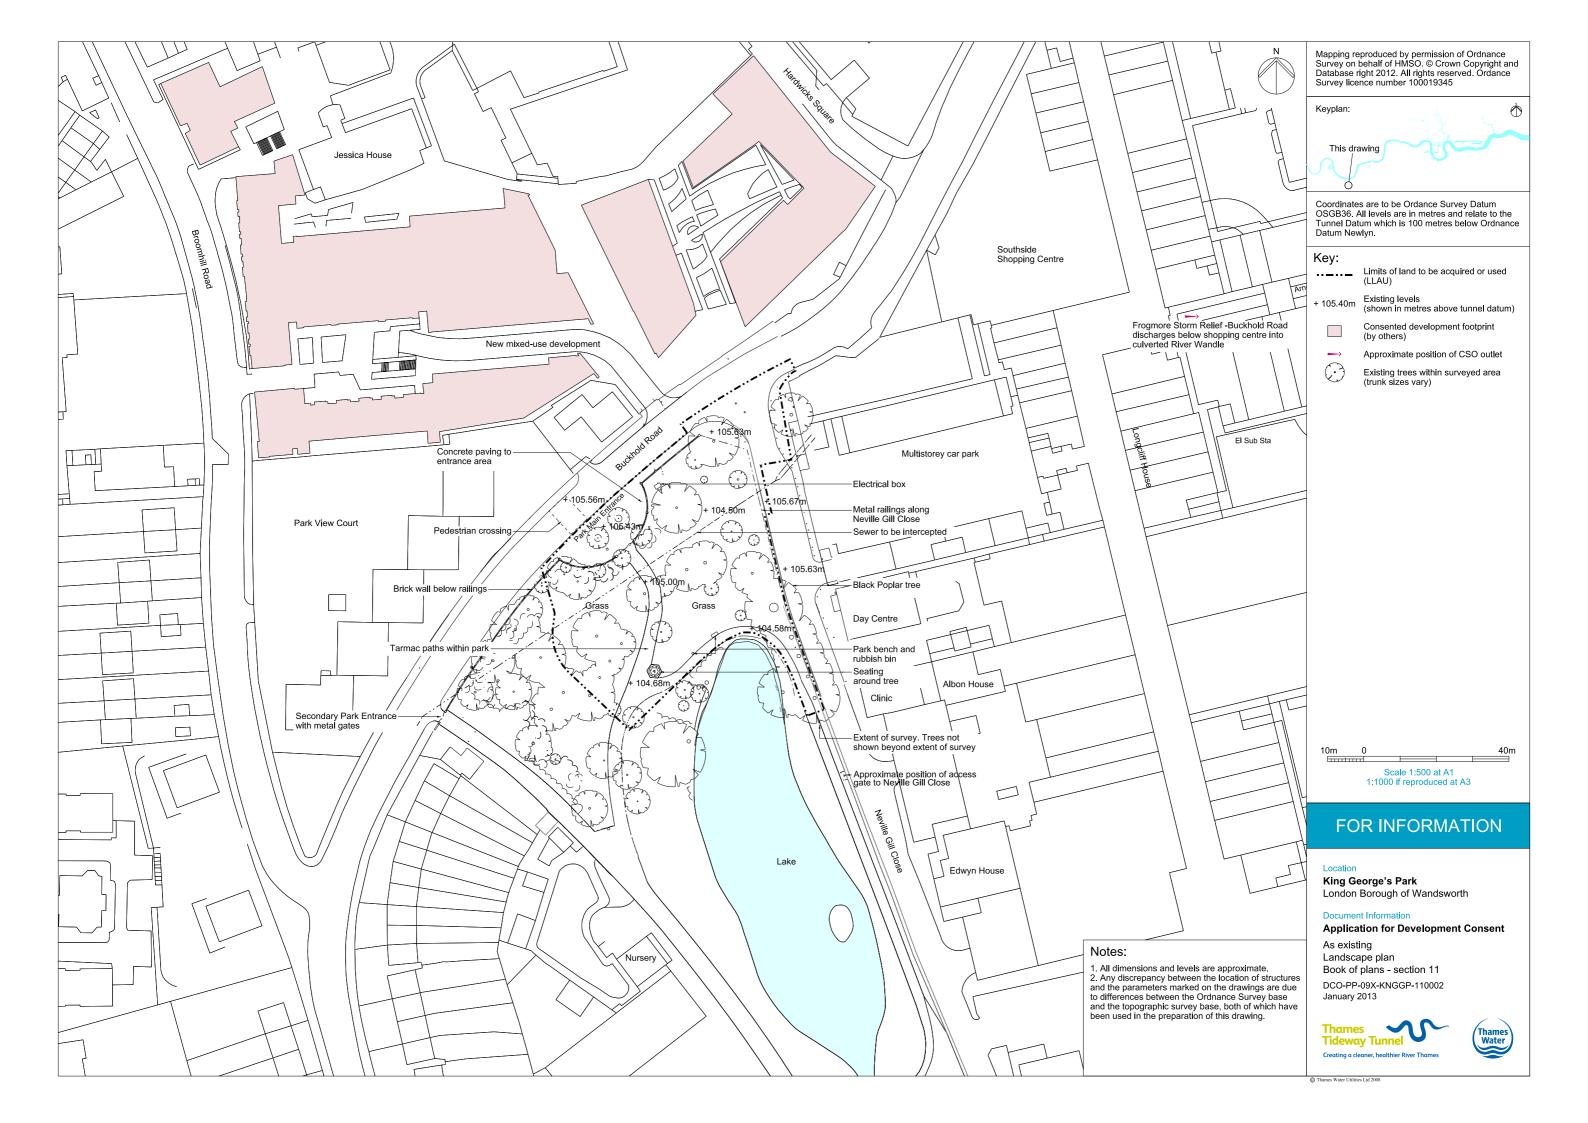

## List of Volumes

This volume is Volume 3

| List | of | contents |
|------|----|----------|
| LISt |    | oomento  |

| Drawing Title                                                   | Sheet No. | Drawing number          |
|-----------------------------------------------------------------|-----------|-------------------------|
| Section 11: King George's Park                                  |           |                         |
| Location plan                                                   |           | DCO-PP-09X-KNGGP-110001 |
| As existing landscape plan                                      |           | DCO-PP-09X-KNGGP-110002 |
| Access plan                                                     |           | DCO-PP-09X-KNGGP-110003 |
| Demolition and site clearance                                   |           | DCO-PP-09X-KNGGP-110004 |
| Site works parameter plan                                       |           | DCO-PP-09X-KNGGP-110005 |
| Site works parameter key plan                                   |           | DCO-PP-09X-KNGGP-110006 |
| Permanent works layout                                          |           | DCO-PP-09X-KNGGP-110007 |
| Proposed site features plan                                     |           | DCO-PP-09X-KNGGP-110008 |
| Proposed landscape plan                                         |           | DCO-PP-09X-KNGGP-110009 |
| Section AA                                                      |           | DCO-PP-09X-KNGGP-110010 |
| As existing and proposed west elevation                         |           | DCO-PP-09X-KNGGP-110011 |
| As existing and proposed south elevation                        |           | DCO-PP-09X-KNGGP-110012 |
| Kiosk design intent                                             |           | DCO-PP-09X-KNGGP-110013 |
| Construction phases - phase 1 Site setup and shaft construction |           | DCO-PP-09X-KNGGP-110014 |
| Construction phases - phase 2 Construction of other structures  |           | DCO-PP-09X-KNGGP-110015 |
| Highway layout during construction (Area 1 work)*               |           | DCO-PP-09X-KNGGP-110018 |
| Permanent highway layout - Area 1 work*                         |           | DCO-PP-09X-KNGGP-110019 |