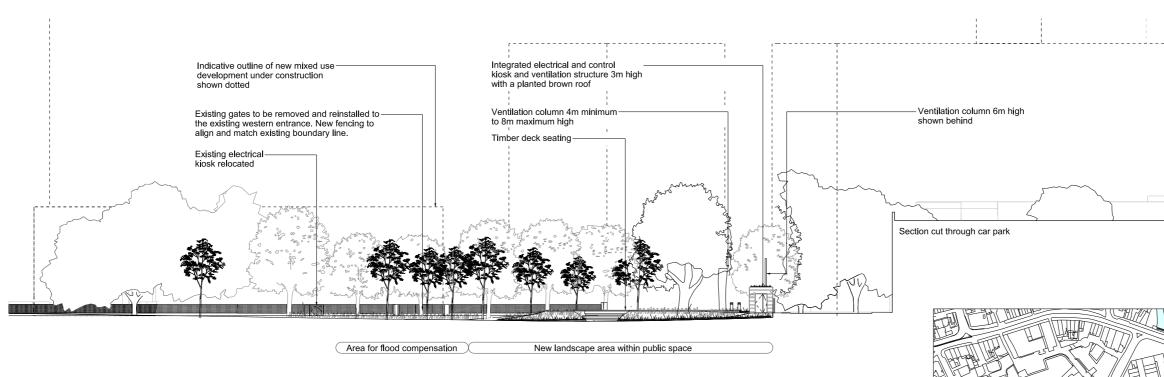

## List of Volumes

This volume is Volume 3

| List | of | contents |
|------|----|----------|
| LISt |    | oomento  |

| Drawing Title                                                   | Sheet No. | Drawing number          |
|-----------------------------------------------------------------|-----------|-------------------------|
| Section 11: King George's Park                                  |           |                         |
| Location plan                                                   |           | DCO-PP-09X-KNGGP-110001 |
| As existing landscape plan                                      |           | DCO-PP-09X-KNGGP-110002 |
| Access plan                                                     |           | DCO-PP-09X-KNGGP-110003 |
| Demolition and site clearance                                   |           | DCO-PP-09X-KNGGP-110004 |
| Site works parameter plan                                       |           | DCO-PP-09X-KNGGP-110005 |
| Site works parameter key plan                                   |           | DCO-PP-09X-KNGGP-110006 |
| Permanent works layout                                          |           | DCO-PP-09X-KNGGP-110007 |
| Proposed site features plan                                     |           | DCO-PP-09X-KNGGP-110008 |
| Proposed landscape plan                                         |           | DCO-PP-09X-KNGGP-110009 |
| Section AA                                                      |           | DCO-PP-09X-KNGGP-110010 |
| As existing and proposed west elevation                         |           | DCO-PP-09X-KNGGP-110011 |
| As existing and proposed south elevation                        |           | DCO-PP-09X-KNGGP-110012 |
| Kiosk design intent                                             |           | DCO-PP-09X-KNGGP-110013 |
| Construction phases - phase 1 Site setup and shaft construction |           | DCO-PP-09X-KNGGP-110014 |
| Construction phases - phase 2 Construction of other structures  |           | DCO-PP-09X-KNGGP-110015 |
| Highway layout during construction (Area 1 work)*               |           | DCO-PP-09X-KNGGP-110018 |
| Permanent highway layout - Area 1 work*                         |           | DCO-PP-09X-KNGGP-110019 |