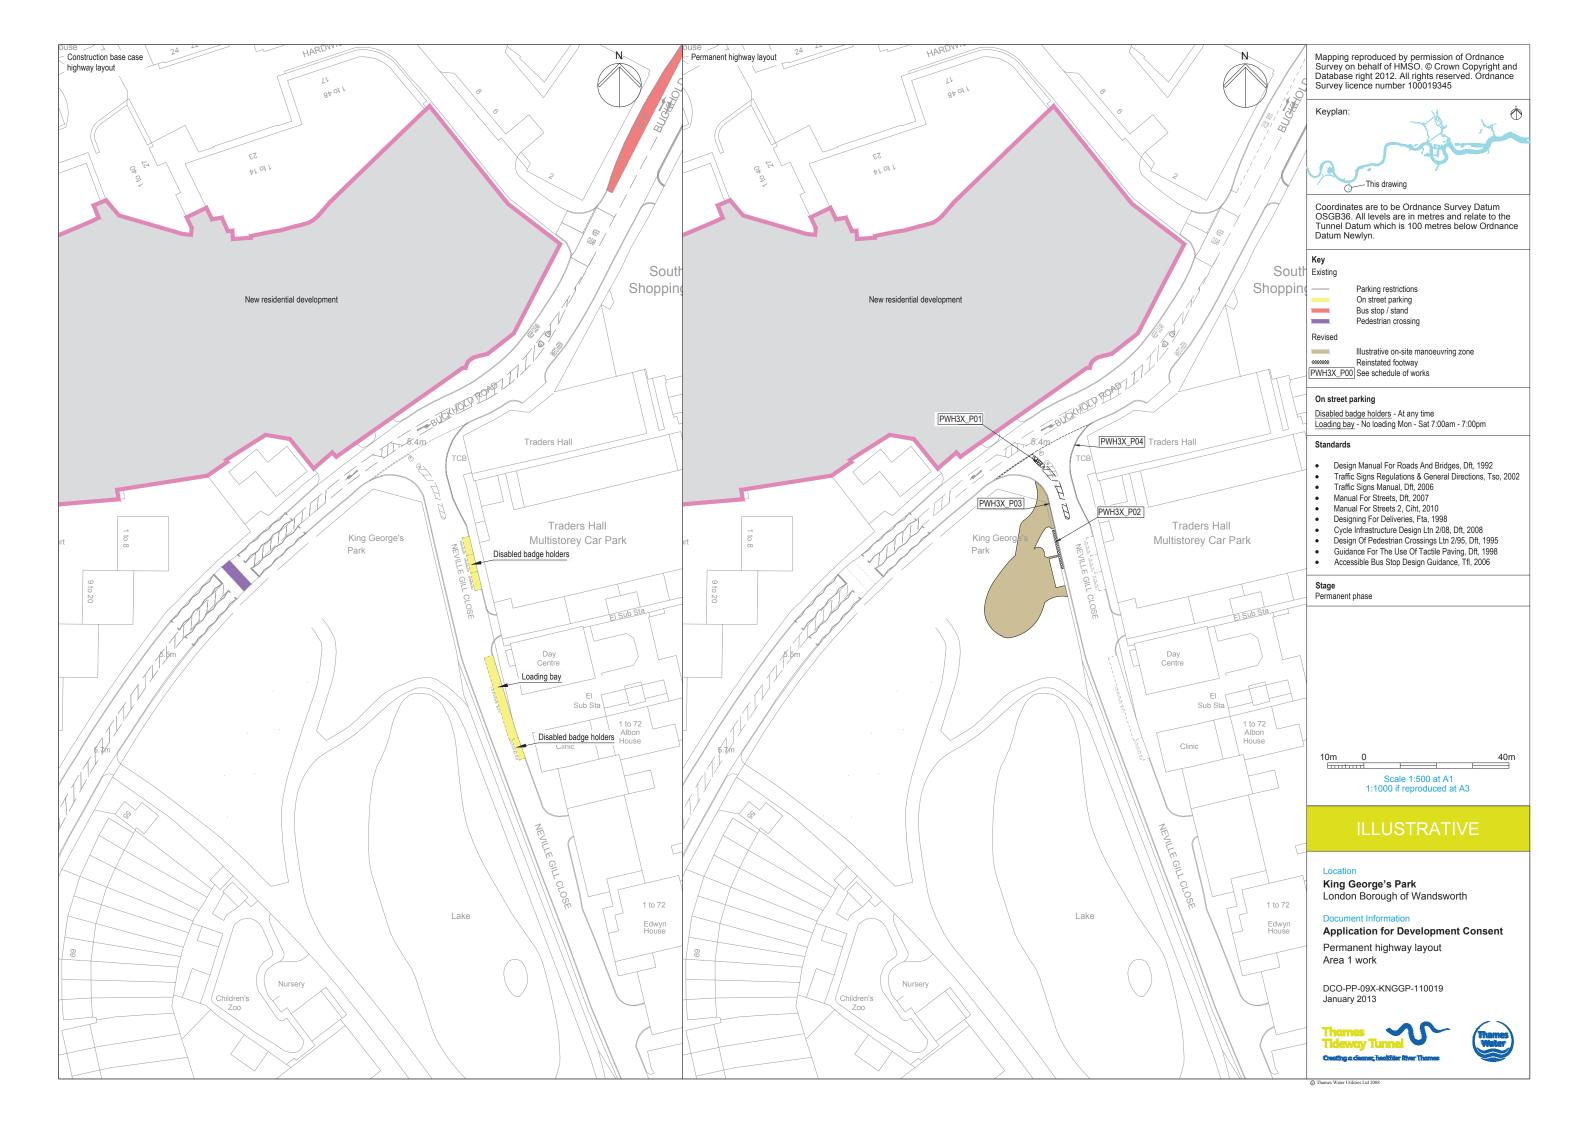

## List of Volumes

This volume is Volume 3

| List | of | contents |
|------|----|----------|
| LISt |    | oomento  |

| Drawing Title                                                   | Sheet No. | Drawing number          |
|-----------------------------------------------------------------|-----------|-------------------------|
| Section 11: King George's Park                                  |           |                         |
| Location plan                                                   |           | DCO-PP-09X-KNGGP-110001 |
| As existing landscape plan                                      |           | DCO-PP-09X-KNGGP-110002 |
| Access plan                                                     |           | DCO-PP-09X-KNGGP-110003 |
| Demolition and site clearance                                   |           | DCO-PP-09X-KNGGP-110004 |
| Site works parameter plan                                       |           | DCO-PP-09X-KNGGP-110005 |
| Site works parameter key plan                                   |           | DCO-PP-09X-KNGGP-110006 |
| Permanent works layout                                          |           | DCO-PP-09X-KNGGP-110007 |
| Proposed site features plan                                     |           | DCO-PP-09X-KNGGP-110008 |
| Proposed landscape plan                                         |           | DCO-PP-09X-KNGGP-110009 |
| Section AA                                                      |           | DCO-PP-09X-KNGGP-110010 |
| As existing and proposed west elevation                         |           | DCO-PP-09X-KNGGP-110011 |
| As existing and proposed south elevation                        |           | DCO-PP-09X-KNGGP-110012 |
| Kiosk design intent                                             |           | DCO-PP-09X-KNGGP-110013 |
| Construction phases - phase 1 Site setup and shaft construction |           | DCO-PP-09X-KNGGP-110014 |
| Construction phases - phase 2 Construction of other structures  |           | DCO-PP-09X-KNGGP-110015 |
| Highway layout during construction (Area 1 work)*               |           | DCO-PP-09X-KNGGP-110018 |
| Permanent highway layout - Area 1 work*                         |           | DCO-PP-09X-KNGGP-110019 |

\* Schedules of associated highway works are located in the Transport Assessment

C Thames Water Utilities Ltd 2008

|                                                                                                                                                                                                                                                                                                                                                                                                                                                       | N | Mapping reproduced by permission of Ordnance<br>Survey on behalf of HMSO. © Crown Copyright and<br>Database right 2012. All rights reserved. Ordance<br>Survey licence number 100019345                                                                                                                                                                                                                                                                                                           |  |  |
|-------------------------------------------------------------------------------------------------------------------------------------------------------------------------------------------------------------------------------------------------------------------------------------------------------------------------------------------------------------------------------------------------------------------------------------------------------|---|---------------------------------------------------------------------------------------------------------------------------------------------------------------------------------------------------------------------------------------------------------------------------------------------------------------------------------------------------------------------------------------------------------------------------------------------------------------------------------------------------|--|--|
|                                                                                                                                                                                                                                                                                                                                                                                                                                                       |   | Keyplan:                                                                                                                                                                                                                                                                                                                                                                                                                                                                                          |  |  |
|                                                                                                                                                                                                                                                                                                                                                                                                                                                       |   | This drawing                                                                                                                                                                                                                                                                                                                                                                                                                                                                                      |  |  |
|                                                                                                                                                                                                                                                                                                                                                                                                                                                       |   | Coordinates are to be Ordance Survey Datum<br>OSGB36. All levels are in metres and relate to the<br>Tunnel Datum which is 100 metres below Ordnance<br>Datum Newlyn.                                                                                                                                                                                                                                                                                                                              |  |  |
| n,<br>ht                                                                                                                                                                                                                                                                                                                                                                                                                                              |   | Key: Limits of land to be acquired or used (LLAU)   Existing sewers Existing sewers   Proposed access cover + 104.10   Existing ground level Proposed level (shown in metres above tunnel datum)   I04.50 Proposed level (shown in metres above tunnel datum)   Zone within which all permanent site structures would be located   Zone within which the shaft would be located   Zone within which the shaft would be located   Advanced planting to be agreed with local authority (see note 5) |  |  |
|                                                                                                                                                                                                                                                                                                                                                                                                                                                       |   |                                                                                                                                                                                                                                                                                                                                                                                                                                                                                                   |  |  |
|                                                                                                                                                                                                                                                                                                                                                                                                                                                       |   | 10m 0 10m<br>Scale 1:200 at A1<br>1:400 if reproduced at A3                                                                                                                                                                                                                                                                                                                                                                                                                                       |  |  |
|                                                                                                                                                                                                                                                                                                                                                                                                                                                       |   | ILLUSTRATIVE                                                                                                                                                                                                                                                                                                                                                                                                                                                                                      |  |  |
| vels are approximate.<br>reen the location of<br>rameters marked on the<br>ifferences between the<br>e and topographical<br>which have been used<br>his drawing.<br>ermanent site structures<br>rd works and soft works<br>posed landscape plan<br>features plan.<br>a proposed advance<br>i with an existing tree,<br>ither the tree will have<br>of Wandsworth in<br>ks due to poor health,<br>I be retained and no<br>be planted in this location. |   | LocationKing George's ParkLondon Borough of WandsworthDocument InformationApplication for Development ConsentPermanent works layoutBook of plans - section 11DCO-PP-09X-KNGGP-110007January 2013Chemes Development ConsentCreating a cleaner, healthier River Thames                                                                                                                                                                                                                              |  |  |