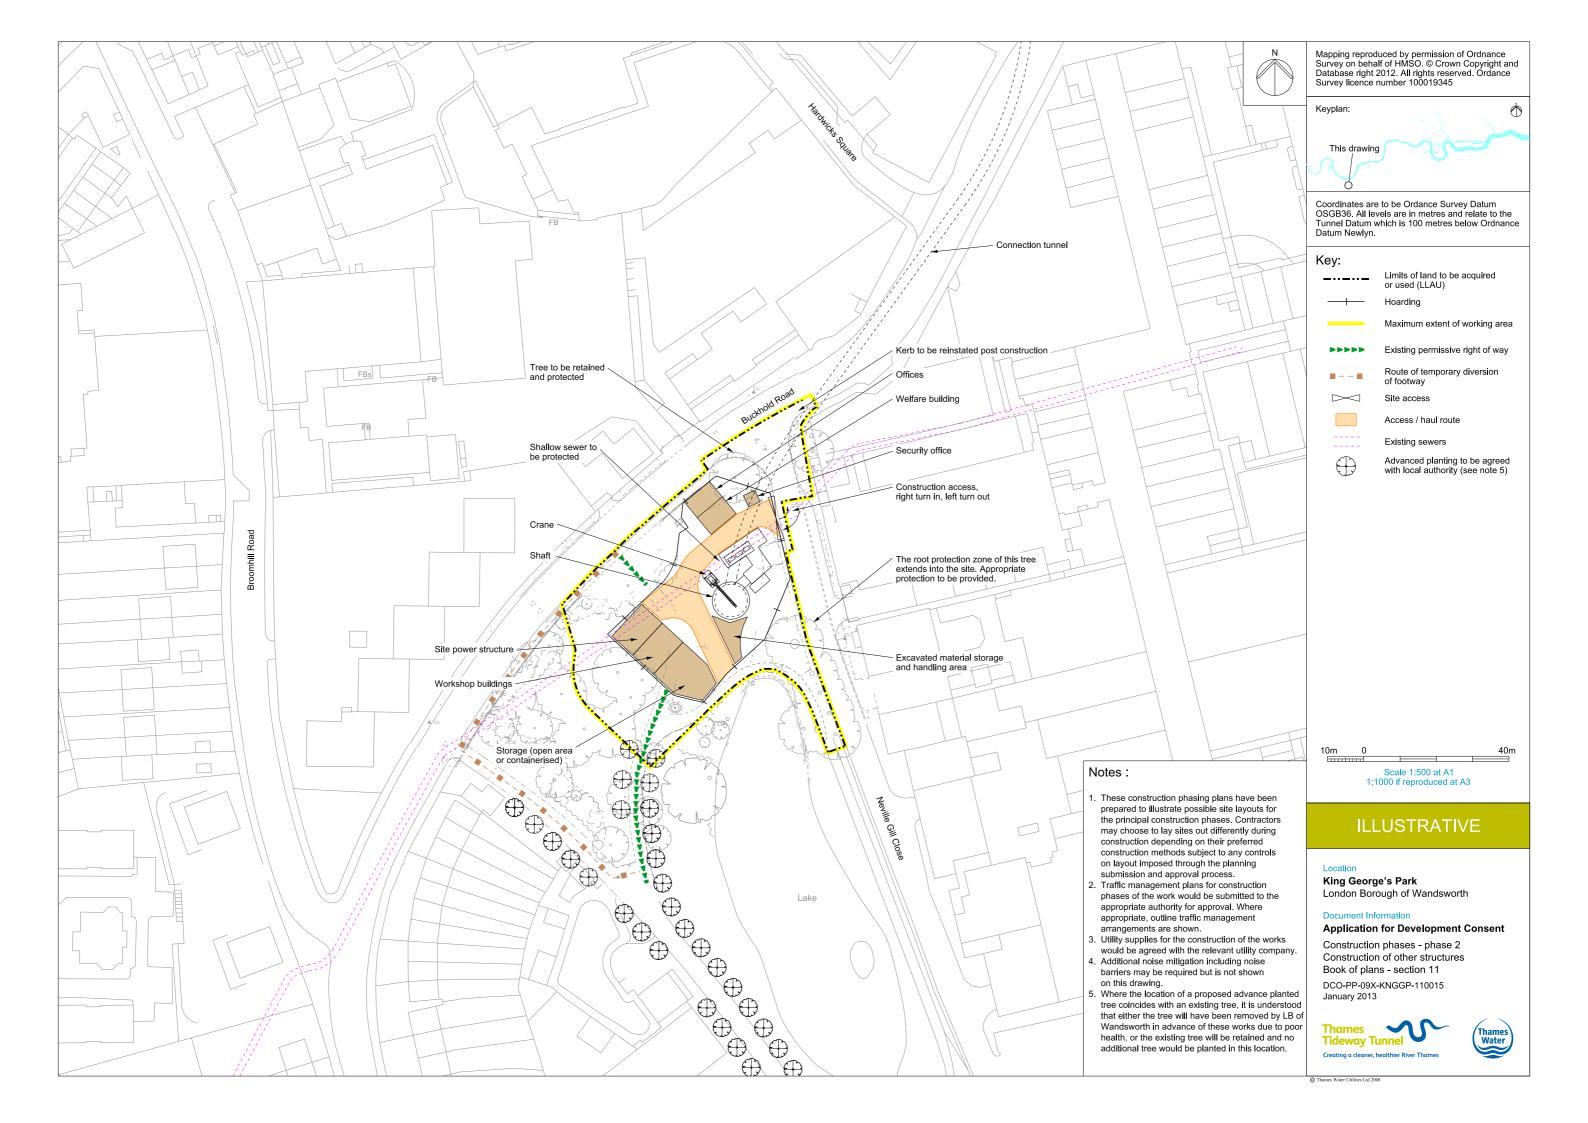

## List of Volumes

This volume is Volume 3

| List | of | contents |
|------|----|----------|
| LISt |    | oomento  |

| Drawing Title                                                   | Sheet No. | Drawing number          |
|-----------------------------------------------------------------|-----------|-------------------------|
| Section 11: King George's Park                                  |           |                         |
| Location plan                                                   |           | DCO-PP-09X-KNGGP-110001 |
| As existing landscape plan                                      |           | DCO-PP-09X-KNGGP-110002 |
| Access plan                                                     |           | DCO-PP-09X-KNGGP-110003 |
| Demolition and site clearance                                   |           | DCO-PP-09X-KNGGP-110004 |
| Site works parameter plan                                       |           | DCO-PP-09X-KNGGP-110005 |
| Site works parameter key plan                                   |           | DCO-PP-09X-KNGGP-110006 |
| Permanent works layout                                          |           | DCO-PP-09X-KNGGP-110007 |
| Proposed site features plan                                     |           | DCO-PP-09X-KNGGP-110008 |
| Proposed landscape plan                                         |           | DCO-PP-09X-KNGGP-110009 |
| Section AA                                                      |           | DCO-PP-09X-KNGGP-110010 |
| As existing and proposed west elevation                         |           | DCO-PP-09X-KNGGP-110011 |
| As existing and proposed south elevation                        |           | DCO-PP-09X-KNGGP-110012 |
| Kiosk design intent                                             |           | DCO-PP-09X-KNGGP-110013 |
| Construction phases - phase 1 Site setup and shaft construction |           | DCO-PP-09X-KNGGP-110014 |
| Construction phases - phase 2 Construction of other structures  |           | DCO-PP-09X-KNGGP-110015 |
| Highway layout during construction (Area 1 work)*               |           | DCO-PP-09X-KNGGP-110018 |
| Permanent highway layout - Area 1 work*                         |           | DCO-PP-09X-KNGGP-110019 |