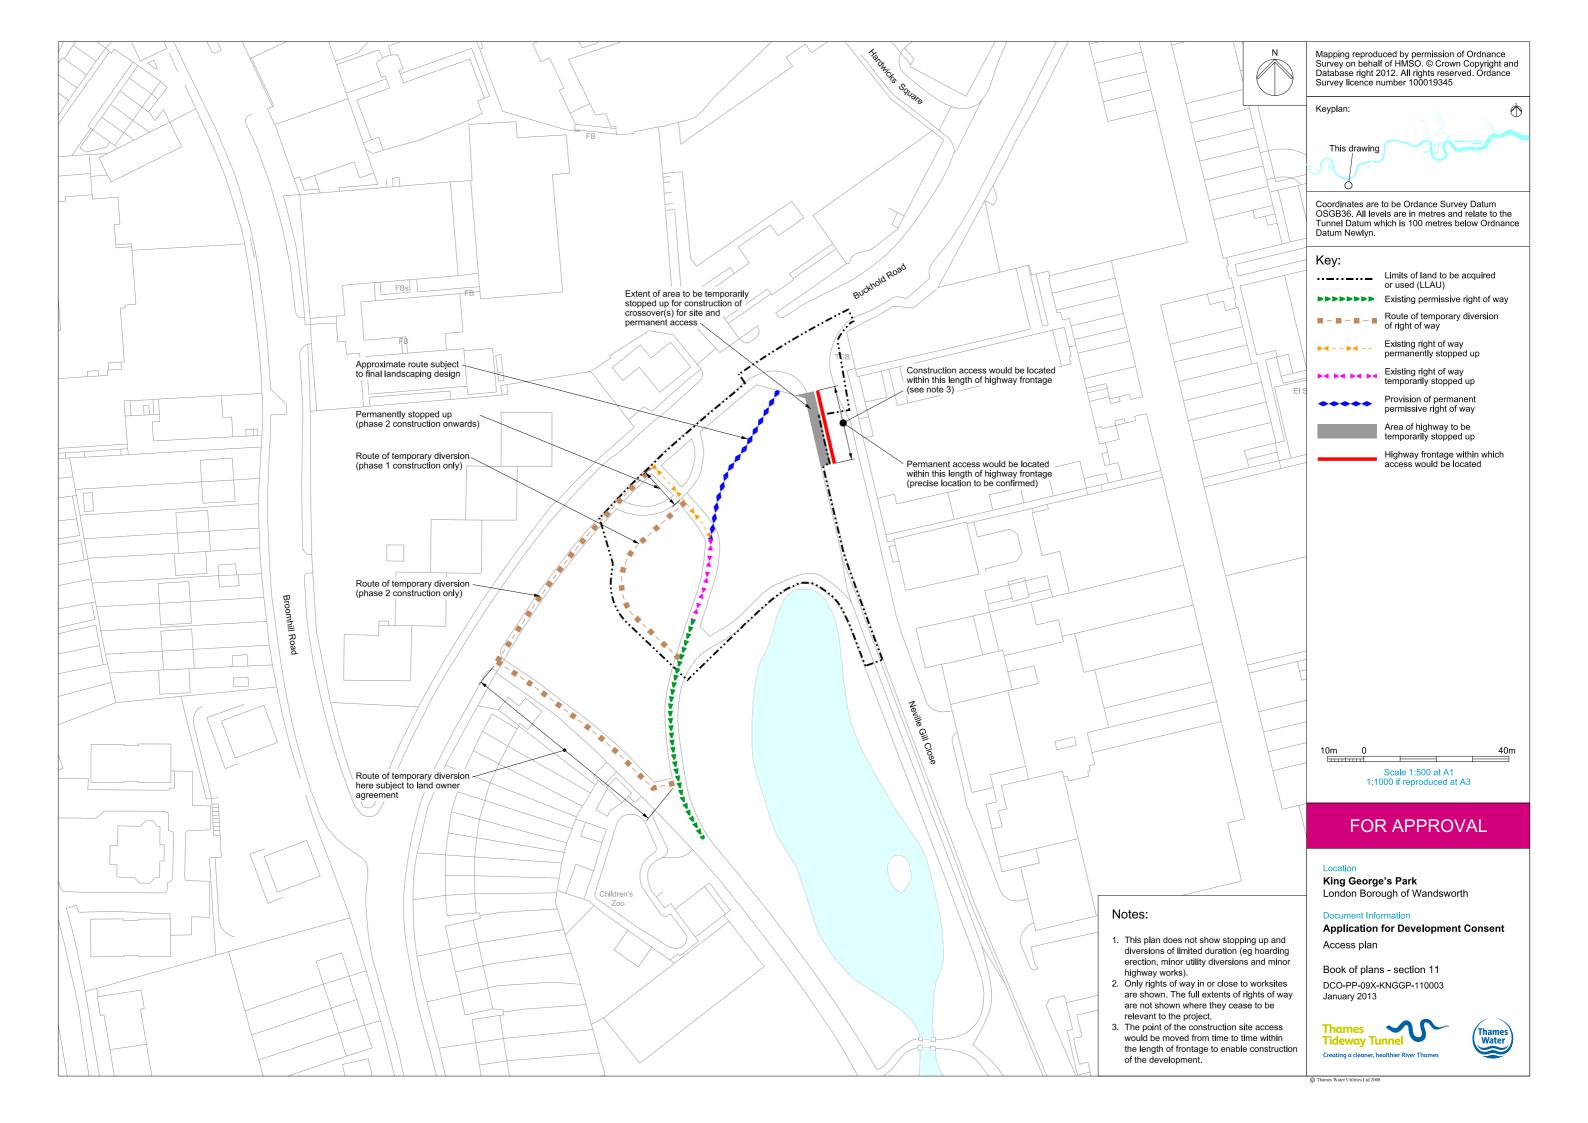

## List of Volumes

This volume is Volume 3

| List | of | contents |
|------|----|----------|
| LISt |    | oomento  |

| Drawing Title                                                   | Sheet No. | Drawing number          |
|-----------------------------------------------------------------|-----------|-------------------------|
| Section 11: King George's Park                                  |           |                         |
| Location plan                                                   |           | DCO-PP-09X-KNGGP-110001 |
| As existing landscape plan                                      |           | DCO-PP-09X-KNGGP-110002 |
| Access plan                                                     |           | DCO-PP-09X-KNGGP-110003 |
| Demolition and site clearance                                   |           | DCO-PP-09X-KNGGP-110004 |
| Site works parameter plan                                       |           | DCO-PP-09X-KNGGP-110005 |
| Site works parameter key plan                                   |           | DCO-PP-09X-KNGGP-110006 |
| Permanent works layout                                          |           | DCO-PP-09X-KNGGP-110007 |
| Proposed site features plan                                     |           | DCO-PP-09X-KNGGP-110008 |
| Proposed landscape plan                                         |           | DCO-PP-09X-KNGGP-110009 |
| Section AA                                                      |           | DCO-PP-09X-KNGGP-110010 |
| As existing and proposed west elevation                         |           | DCO-PP-09X-KNGGP-110011 |
| As existing and proposed south elevation                        |           | DCO-PP-09X-KNGGP-110012 |
| Kiosk design intent                                             |           | DCO-PP-09X-KNGGP-110013 |
| Construction phases - phase 1 Site setup and shaft construction |           | DCO-PP-09X-KNGGP-110014 |
| Construction phases - phase 2 Construction of other structures  |           | DCO-PP-09X-KNGGP-110015 |
| Highway layout during construction (Area 1 work)*               |           | DCO-PP-09X-KNGGP-110018 |
| Permanent highway layout - Area 1 work*                         |           | DCO-PP-09X-KNGGP-110019 |