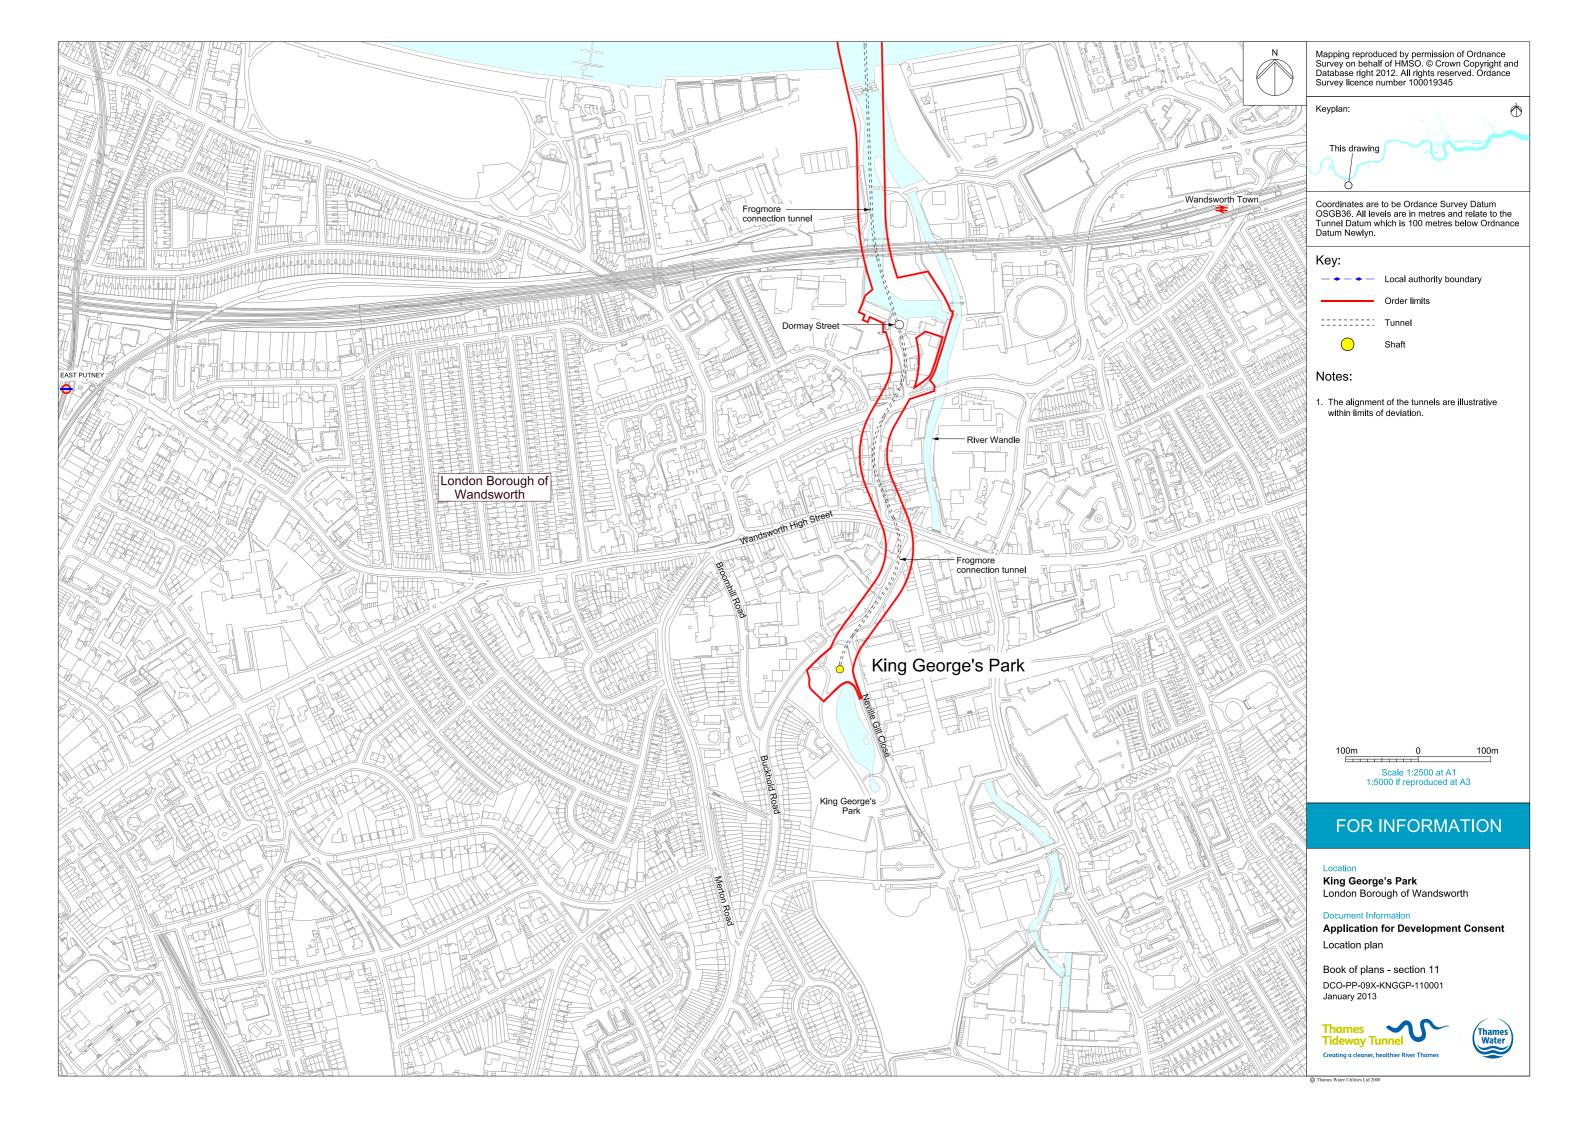

## List of Volumes

This volume is Volume 3

| List | of | contents |
|------|----|----------|
| LISt |    | oomento  |

| Drawing Title                                                   | Sheet No. | Drawing number          |
|-----------------------------------------------------------------|-----------|-------------------------|
| Section 11: King George's Park                                  |           |                         |
| Location plan                                                   |           | DCO-PP-09X-KNGGP-110001 |
| As existing landscape plan                                      |           | DCO-PP-09X-KNGGP-110002 |
| Access plan                                                     |           | DCO-PP-09X-KNGGP-110003 |
| Demolition and site clearance                                   |           | DCO-PP-09X-KNGGP-110004 |
| Site works parameter plan                                       |           | DCO-PP-09X-KNGGP-110005 |
| Site works parameter key plan                                   |           | DCO-PP-09X-KNGGP-110006 |
| Permanent works layout                                          |           | DCO-PP-09X-KNGGP-110007 |
| Proposed site features plan                                     |           | DCO-PP-09X-KNGGP-110008 |
| Proposed landscape plan                                         |           | DCO-PP-09X-KNGGP-110009 |
| Section AA                                                      |           | DCO-PP-09X-KNGGP-110010 |
| As existing and proposed west elevation                         |           | DCO-PP-09X-KNGGP-110011 |
| As existing and proposed south elevation                        |           | DCO-PP-09X-KNGGP-110012 |
| Kiosk design intent                                             |           | DCO-PP-09X-KNGGP-110013 |
| Construction phases - phase 1 Site setup and shaft construction |           | DCO-PP-09X-KNGGP-110014 |
| Construction phases - phase 2 Construction of other structures  |           | DCO-PP-09X-KNGGP-110015 |
| Highway layout during construction (Area 1 work)*               |           | DCO-PP-09X-KNGGP-110018 |
| Permanent highway layout - Area 1 work*                         |           | DCO-PP-09X-KNGGP-110019 |