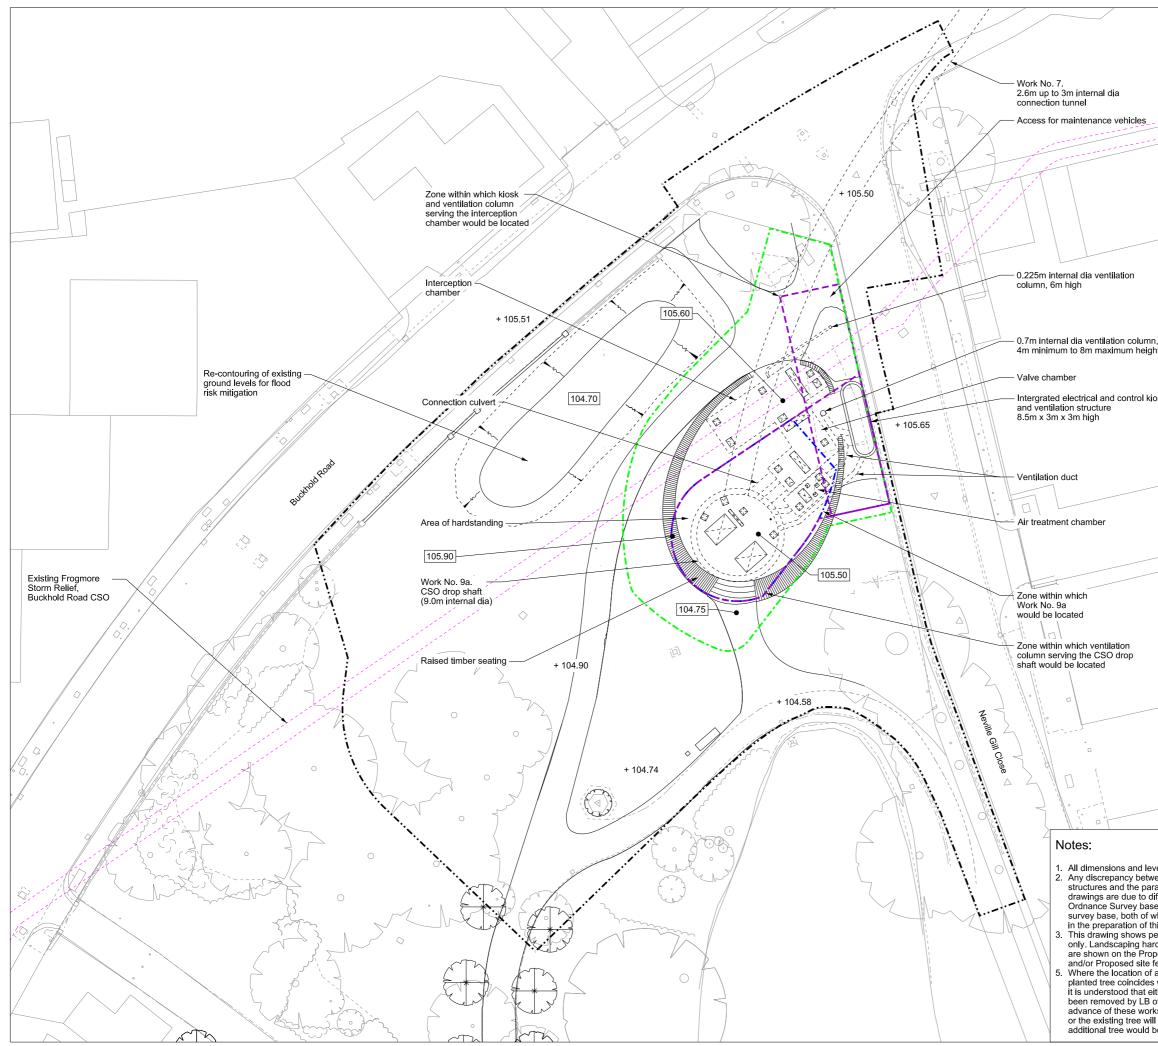

\* Schedules of associated highway works are located in the Transport Assessment

C Thames Water Utilities Ltd 2008

|                                                                                                                                                                                                                                                                                                                                                                                                                                                       | N | Mapping reproduced by permission of Ordnance<br>Survey on behalf of HMSO. © Crown Copyright and<br>Database right 2012. All rights reserved. Ordance<br>Survey licence number 100019345                                                                                                                                                                                                                                                                                                           |  |  |
|-------------------------------------------------------------------------------------------------------------------------------------------------------------------------------------------------------------------------------------------------------------------------------------------------------------------------------------------------------------------------------------------------------------------------------------------------------|---|---------------------------------------------------------------------------------------------------------------------------------------------------------------------------------------------------------------------------------------------------------------------------------------------------------------------------------------------------------------------------------------------------------------------------------------------------------------------------------------------------|--|--|
|                                                                                                                                                                                                                                                                                                                                                                                                                                                       |   | Keyplan:                                                                                                                                                                                                                                                                                                                                                                                                                                                                                          |  |  |
|                                                                                                                                                                                                                                                                                                                                                                                                                                                       |   | This drawing                                                                                                                                                                                                                                                                                                                                                                                                                                                                                      |  |  |
|                                                                                                                                                                                                                                                                                                                                                                                                                                                       |   | Coordinates are to be Ordance Survey Datum<br>OSGB36. All levels are in metres and relate to the<br>Tunnel Datum which is 100 metres below Ordnance<br>Datum Newlyn.                                                                                                                                                                                                                                                                                                                              |  |  |
| n,<br>ht                                                                                                                                                                                                                                                                                                                                                                                                                                              |   | Key: Limits of land to be acquired or used (LLAU)   Existing sewers Existing sewers   Proposed access cover + 104.10   Existing ground level Proposed level (shown in metres above tunnel datum)   I04.50 Proposed level (shown in metres above tunnel datum)   Zone within which all permanent site structures would be located   Zone within which the shaft would be located   Zone within which the shaft would be located   Advanced planting to be agreed with local authority (see note 5) |  |  |
|                                                                                                                                                                                                                                                                                                                                                                                                                                                       |   |                                                                                                                                                                                                                                                                                                                                                                                                                                                                                                   |  |  |
|                                                                                                                                                                                                                                                                                                                                                                                                                                                       |   | 10m 0 10m<br>Scale 1:200 at A1<br>1:400 if reproduced at A3                                                                                                                                                                                                                                                                                                                                                                                                                                       |  |  |
|                                                                                                                                                                                                                                                                                                                                                                                                                                                       |   | ILLUSTRATIVE                                                                                                                                                                                                                                                                                                                                                                                                                                                                                      |  |  |
| vels are approximate.<br>reen the location of<br>rameters marked on the<br>ifferences between the<br>e and topographical<br>which have been used<br>his drawing.<br>ermanent site structures<br>rd works and soft works<br>posed landscape plan<br>features plan.<br>a proposed advance<br>i with an existing tree,<br>ither the tree will have<br>of Wandsworth in<br>ks due to poor health,<br>I be retained and no<br>be planted in this location. |   | LocationKing George's ParkLondon Borough of WandsworthDocument InformationApplication for Development ConsentPermanent works layoutBook of plans - section 11DCO-PP-09X-KNGGP-110007January 2013Chemes Development ConsentCreating a cleaner, healthier River Thames                                                                                                                                                                                                                              |  |  |