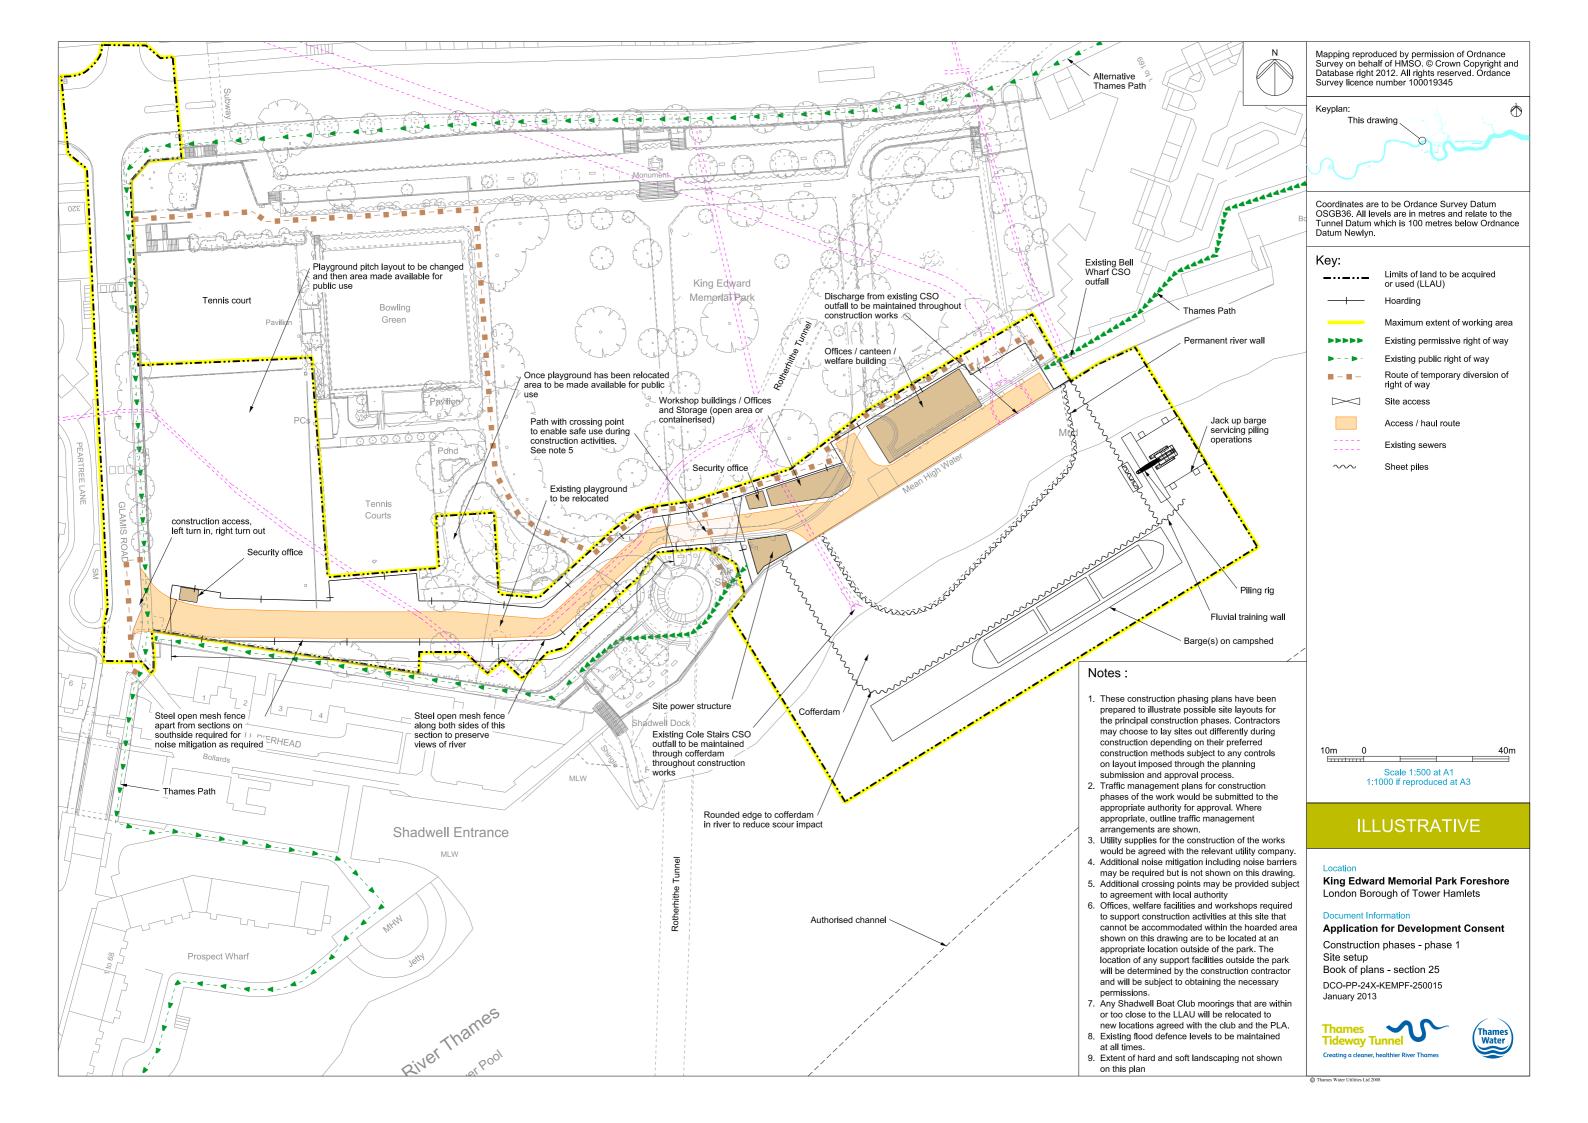

| Drawing Title                                                  | Sheet No. | Drawing number          |  |  |  |  |
|----------------------------------------------------------------|-----------|-------------------------|--|--|--|--|
| Section 25: King Edward Memorial Park Foreshore                |           |                         |  |  |  |  |
| Location plan                                                  |           | DCO-PP-24X-KEMPF-250001 |  |  |  |  |
| As existing site features plan                                 |           | DCO-PP-24X-KEMPF-250002 |  |  |  |  |
| Access plan                                                    |           | DCO-PP-24X-KEMPF-250003 |  |  |  |  |
| Demolition and site clearance                                  |           | DCO-PP-24X-KEMPF-250004 |  |  |  |  |
| Site works parameter plan                                      |           | DCO-PP-24X-KEMPF-250005 |  |  |  |  |
| Site works parameter key plan                                  |           | DCO-PP-24X-KEMPF-250006 |  |  |  |  |
| Permanent works layout                                         |           | DCO-PP-24X-KEMPF-250007 |  |  |  |  |
| Proposed landscape plan - overall                              |           | DCO-PP-24X-KEMPF-250008 |  |  |  |  |
| Proposed landscape plan - foreshore area                       |           | DCO-PP-24X-KEMPF-250009 |  |  |  |  |
| Section AA                                                     |           | DCO-PP-24X-KEMPF-250010 |  |  |  |  |
| As existing and proposed west elevation                        |           | DCO-PP-24X-KEMPF-250011 |  |  |  |  |
| As existing and proposed south elevation                       |           | DCO-PP-24X-KEMPF-250012 |  |  |  |  |
| Kiosk design intent                                            |           | DCO-PP-24X-KEMPF-250013 |  |  |  |  |
| Typical river wall design intent                               |           | DCO-PP-24X-KEMPF-250014 |  |  |  |  |
| Construction phases - phase 1 Site setup                       |           | DCO-PP-24X-KEMPF-250015 |  |  |  |  |
| Construction phases - phase 2 Shaft construction               |           | DCO-PP-24X-KEMPF-250016 |  |  |  |  |
| Construction phases - phase 3 Construction of other structures |           | DCO-PP-24X-KEMPF-250017 |  |  |  |  |
| Construction phases - phase 4 Site<br>demobilisation           |           | DCO-PP-24X-KEMPF-250018 |  |  |  |  |
| Highway layout during construction (Area 1)*                   |           | DCO-PP-24X-KEMPF-250025 |  |  |  |  |
| Highway layout during construction (Area 2)*                   |           | DCO-PP-24X-KEMPF-250026 |  |  |  |  |
| Permanent highway layout - Area 1 work*                        |           | DCO-PP-24X-KEMPF-250027 |  |  |  |  |
|                                                                |           |                         |  |  |  |  |