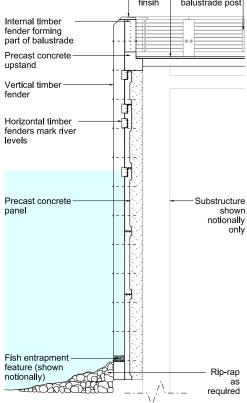

| Drawing Title                                                  | Sheet No. | Drawing number          |  |  |  |  |
|----------------------------------------------------------------|-----------|-------------------------|--|--|--|--|
| Section 25: King Edward Memorial Park Foreshore                |           |                         |  |  |  |  |
| Location plan                                                  |           | DCO-PP-24X-KEMPF-250001 |  |  |  |  |
| As existing site features plan                                 |           | DCO-PP-24X-KEMPF-250002 |  |  |  |  |
| Access plan                                                    |           | DCO-PP-24X-KEMPF-250003 |  |  |  |  |
| Demolition and site clearance                                  |           | DCO-PP-24X-KEMPF-250004 |  |  |  |  |
| Site works parameter plan                                      |           | DCO-PP-24X-KEMPF-250005 |  |  |  |  |
| Site works parameter key plan                                  |           | DCO-PP-24X-KEMPF-250006 |  |  |  |  |
| Permanent works layout                                         |           | DCO-PP-24X-KEMPF-250007 |  |  |  |  |
| Proposed landscape plan - overall                              |           | DCO-PP-24X-KEMPF-250008 |  |  |  |  |
| Proposed landscape plan - foreshore area                       |           | DCO-PP-24X-KEMPF-250009 |  |  |  |  |
| Section AA                                                     |           | DCO-PP-24X-KEMPF-250010 |  |  |  |  |
| As existing and proposed west elevation                        |           | DCO-PP-24X-KEMPF-250011 |  |  |  |  |
| As existing and proposed south elevation                       |           | DCO-PP-24X-KEMPF-250012 |  |  |  |  |
| Kiosk design intent                                            |           | DCO-PP-24X-KEMPF-250013 |  |  |  |  |
| Typical river wall design intent                               |           | DCO-PP-24X-KEMPF-250014 |  |  |  |  |
| Construction phases - phase 1 Site setup                       |           | DCO-PP-24X-KEMPF-250015 |  |  |  |  |
| Construction phases - phase 2 Shaft construction               |           | DCO-PP-24X-KEMPF-250016 |  |  |  |  |
| Construction phases - phase 3 Construction of other structures |           | DCO-PP-24X-KEMPF-250017 |  |  |  |  |
| Construction phases - phase 4 Site<br>demobilisation           |           | DCO-PP-24X-KEMPF-250018 |  |  |  |  |
| Highway layout during construction (Area 1)*                   |           | DCO-PP-24X-KEMPF-250025 |  |  |  |  |
| Highway layout during construction (Area 2)*                   |           | DCO-PP-24X-KEMPF-250026 |  |  |  |  |
| Permanent highway layout - Area 1 work*                        |           | DCO-PP-24X-KEMPF-250027 |  |  |  |  |
|                                                                |           |                         |  |  |  |  |