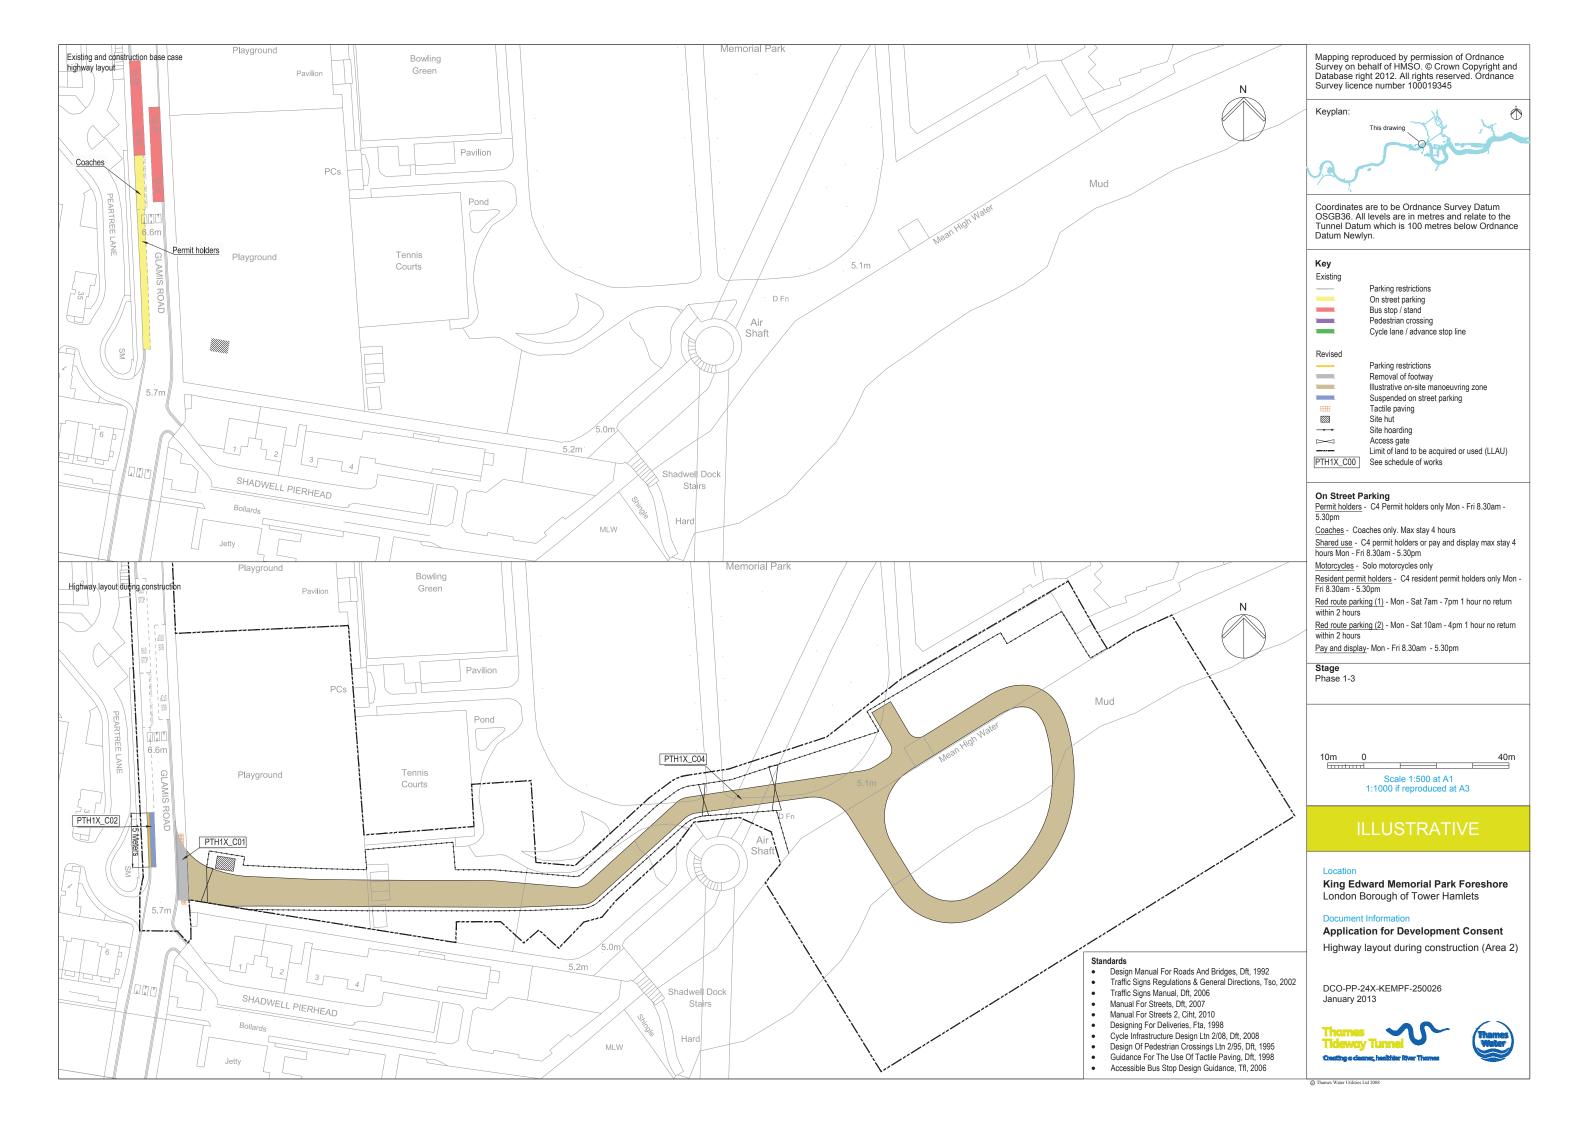

| Drawing Title                                                  | Sheet No. | Drawing number          |  |  |  |  |
|----------------------------------------------------------------|-----------|-------------------------|--|--|--|--|
| Section 25: King Edward Memorial Park Foreshore                |           |                         |  |  |  |  |
| Location plan                                                  |           | DCO-PP-24X-KEMPF-250001 |  |  |  |  |
| As existing site features plan                                 |           | DCO-PP-24X-KEMPF-250002 |  |  |  |  |
| Access plan                                                    |           | DCO-PP-24X-KEMPF-250003 |  |  |  |  |
| Demolition and site clearance                                  |           | DCO-PP-24X-KEMPF-250004 |  |  |  |  |
| Site works parameter plan                                      |           | DCO-PP-24X-KEMPF-250005 |  |  |  |  |
| Site works parameter key plan                                  |           | DCO-PP-24X-KEMPF-250006 |  |  |  |  |
| Permanent works layout                                         |           | DCO-PP-24X-KEMPF-250007 |  |  |  |  |
| Proposed landscape plan - overall                              |           | DCO-PP-24X-KEMPF-250008 |  |  |  |  |
| Proposed landscape plan - foreshore area                       |           | DCO-PP-24X-KEMPF-250009 |  |  |  |  |
| Section AA                                                     |           | DCO-PP-24X-KEMPF-250010 |  |  |  |  |
| As existing and proposed west elevation                        |           | DCO-PP-24X-KEMPF-250011 |  |  |  |  |
| As existing and proposed south elevation                       |           | DCO-PP-24X-KEMPF-250012 |  |  |  |  |
| Kiosk design intent                                            |           | DCO-PP-24X-KEMPF-250013 |  |  |  |  |
| Typical river wall design intent                               |           | DCO-PP-24X-KEMPF-250014 |  |  |  |  |
| Construction phases - phase 1 Site setup                       |           | DCO-PP-24X-KEMPF-250015 |  |  |  |  |
| Construction phases - phase 2 Shaft construction               |           | DCO-PP-24X-KEMPF-250016 |  |  |  |  |
| Construction phases - phase 3 Construction of other structures |           | DCO-PP-24X-KEMPF-250017 |  |  |  |  |
| Construction phases - phase 4 Site<br>demobilisation           |           | DCO-PP-24X-KEMPF-250018 |  |  |  |  |
| Highway layout during construction (Area 1)*                   |           | DCO-PP-24X-KEMPF-250025 |  |  |  |  |
| Highway layout during construction (Area 2)*                   |           | DCO-PP-24X-KEMPF-250026 |  |  |  |  |
| Permanent highway layout - Area 1 work*                        |           | DCO-PP-24X-KEMPF-250027 |  |  |  |  |
|                                                                |           |                         |  |  |  |  |