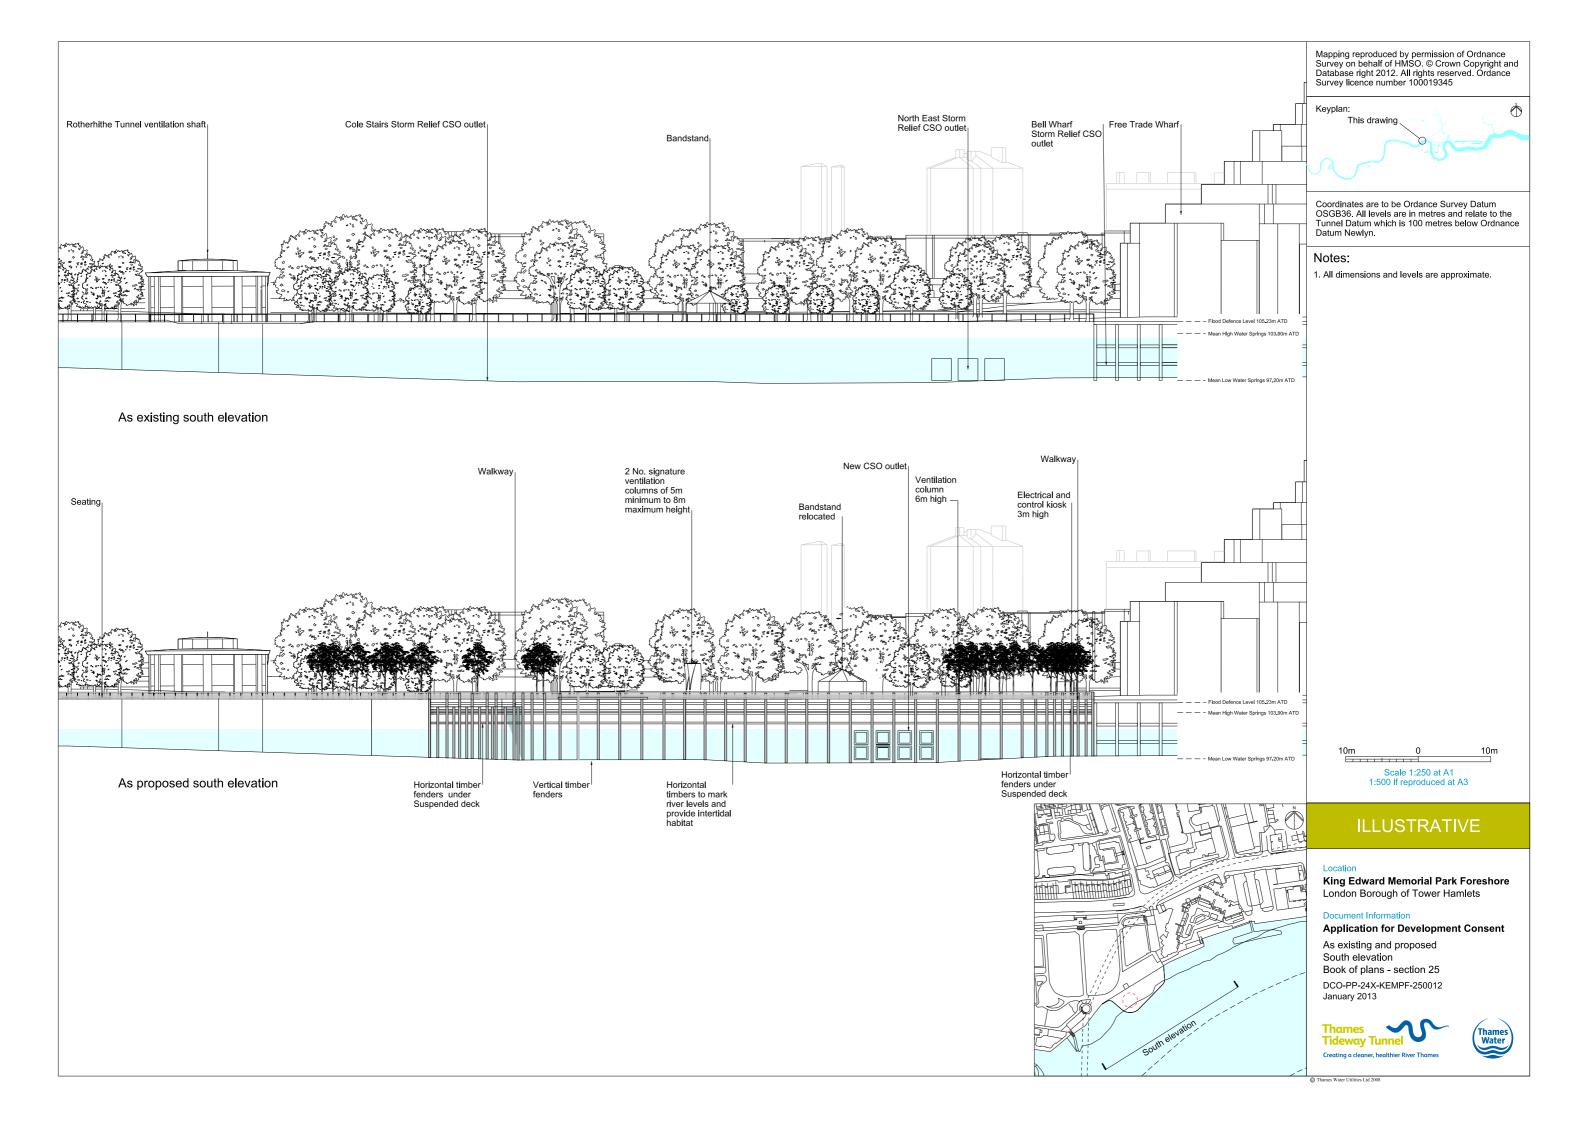

| Drawing Title                                                  | Sheet No. | Drawing number          |  |  |  |  |
|----------------------------------------------------------------|-----------|-------------------------|--|--|--|--|
| Section 25: King Edward Memorial Park Foreshore                |           |                         |  |  |  |  |
| Location plan                                                  |           | DCO-PP-24X-KEMPF-250001 |  |  |  |  |
| As existing site features plan                                 |           | DCO-PP-24X-KEMPF-250002 |  |  |  |  |
| Access plan                                                    |           | DCO-PP-24X-KEMPF-250003 |  |  |  |  |
| Demolition and site clearance                                  |           | DCO-PP-24X-KEMPF-250004 |  |  |  |  |
| Site works parameter plan                                      |           | DCO-PP-24X-KEMPF-250005 |  |  |  |  |
| Site works parameter key plan                                  |           | DCO-PP-24X-KEMPF-250006 |  |  |  |  |
| Permanent works layout                                         |           | DCO-PP-24X-KEMPF-250007 |  |  |  |  |
| Proposed landscape plan - overall                              |           | DCO-PP-24X-KEMPF-250008 |  |  |  |  |
| Proposed landscape plan - foreshore area                       |           | DCO-PP-24X-KEMPF-250009 |  |  |  |  |
| Section AA                                                     |           | DCO-PP-24X-KEMPF-250010 |  |  |  |  |
| As existing and proposed west elevation                        |           | DCO-PP-24X-KEMPF-250011 |  |  |  |  |
| As existing and proposed south elevation                       |           | DCO-PP-24X-KEMPF-250012 |  |  |  |  |
| Kiosk design intent                                            |           | DCO-PP-24X-KEMPF-250013 |  |  |  |  |
| Typical river wall design intent                               |           | DCO-PP-24X-KEMPF-250014 |  |  |  |  |
| Construction phases - phase 1 Site setup                       |           | DCO-PP-24X-KEMPF-250015 |  |  |  |  |
| Construction phases - phase 2 Shaft construction               |           | DCO-PP-24X-KEMPF-250016 |  |  |  |  |
| Construction phases - phase 3 Construction of other structures |           | DCO-PP-24X-KEMPF-250017 |  |  |  |  |
| Construction phases - phase 4 Site<br>demobilisation           |           | DCO-PP-24X-KEMPF-250018 |  |  |  |  |
| Highway layout during construction (Area 1)*                   |           | DCO-PP-24X-KEMPF-250025 |  |  |  |  |
| Highway layout during construction (Area 2)*                   |           | DCO-PP-24X-KEMPF-250026 |  |  |  |  |
| Permanent highway layout - Area 1 work*                        |           | DCO-PP-24X-KEMPF-250027 |  |  |  |  |
|                                                                |           |                         |  |  |  |  |