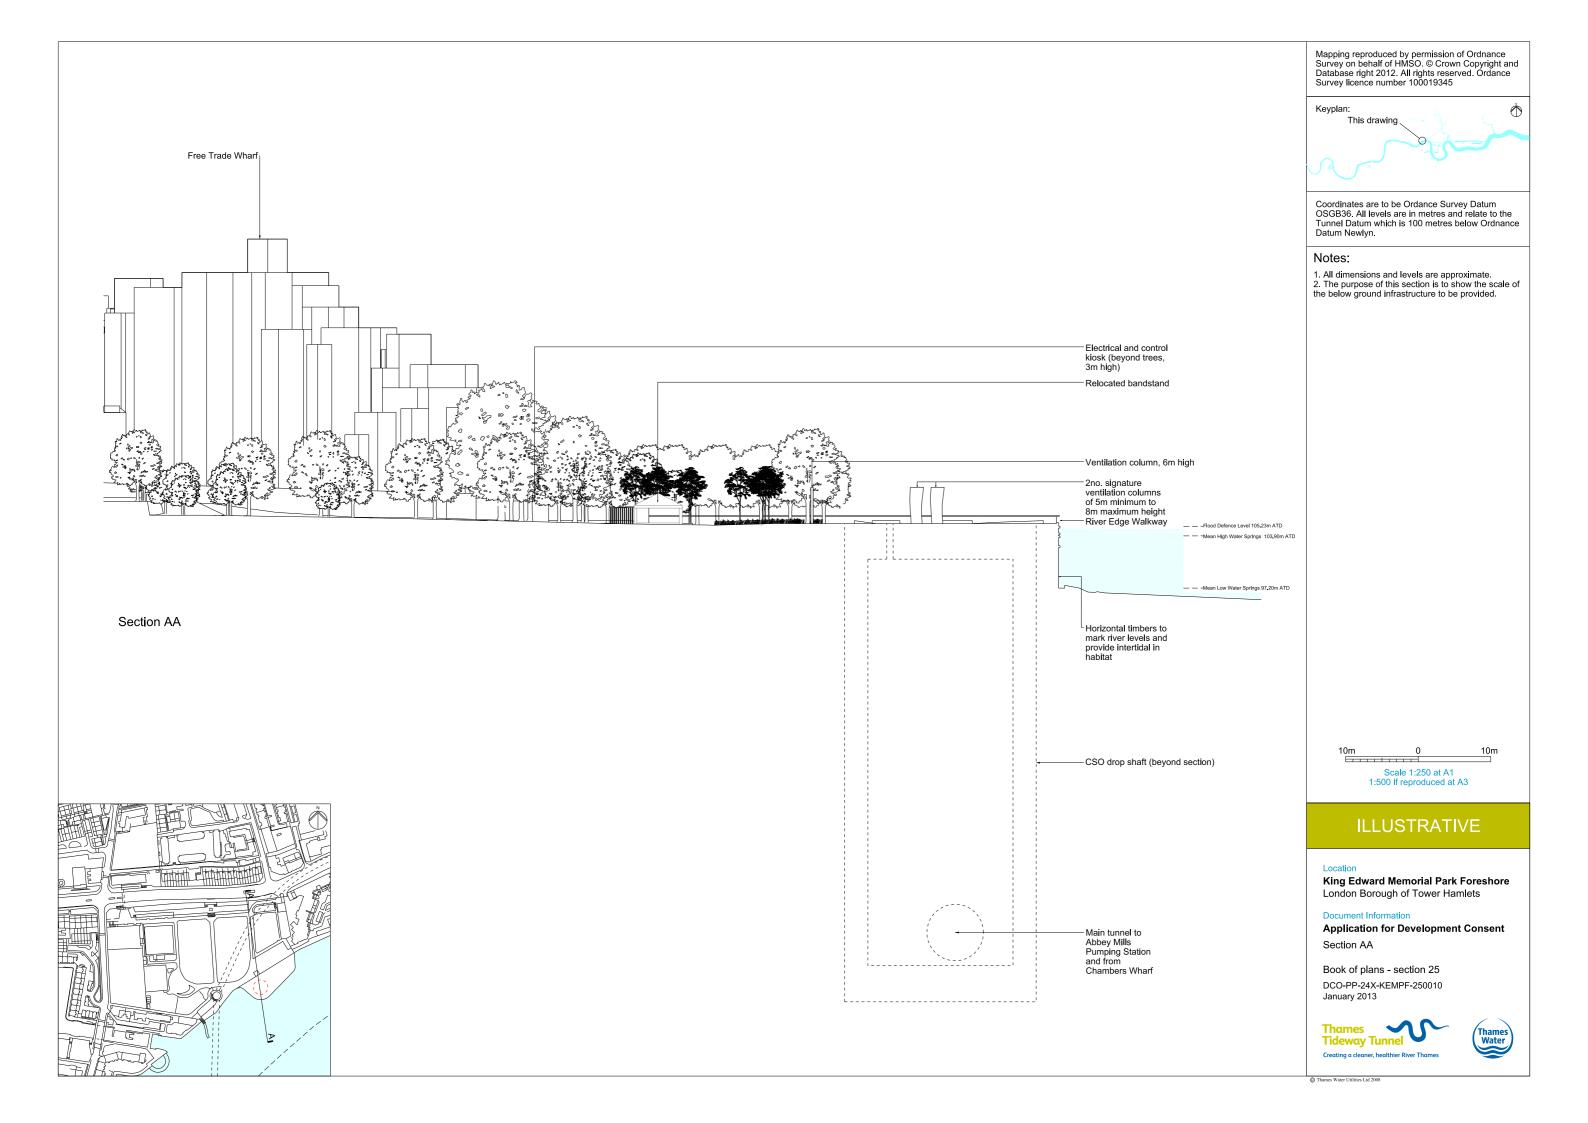

| Drawing Title                                                  | Sheet No. | Drawing number          |  |  |  |  |
|----------------------------------------------------------------|-----------|-------------------------|--|--|--|--|
| Section 25: King Edward Memorial Park Foreshore                |           |                         |  |  |  |  |
| Location plan                                                  |           | DCO-PP-24X-KEMPF-250001 |  |  |  |  |
| As existing site features plan                                 |           | DCO-PP-24X-KEMPF-250002 |  |  |  |  |
| Access plan                                                    |           | DCO-PP-24X-KEMPF-250003 |  |  |  |  |
| Demolition and site clearance                                  |           | DCO-PP-24X-KEMPF-250004 |  |  |  |  |
| Site works parameter plan                                      |           | DCO-PP-24X-KEMPF-250005 |  |  |  |  |
| Site works parameter key plan                                  |           | DCO-PP-24X-KEMPF-250006 |  |  |  |  |
| Permanent works layout                                         |           | DCO-PP-24X-KEMPF-250007 |  |  |  |  |
| Proposed landscape plan - overall                              |           | DCO-PP-24X-KEMPF-250008 |  |  |  |  |
| Proposed landscape plan - foreshore area                       |           | DCO-PP-24X-KEMPF-250009 |  |  |  |  |
| Section AA                                                     |           | DCO-PP-24X-KEMPF-250010 |  |  |  |  |
| As existing and proposed west elevation                        |           | DCO-PP-24X-KEMPF-250011 |  |  |  |  |
| As existing and proposed south elevation                       |           | DCO-PP-24X-KEMPF-250012 |  |  |  |  |
| Kiosk design intent                                            |           | DCO-PP-24X-KEMPF-250013 |  |  |  |  |
| Typical river wall design intent                               |           | DCO-PP-24X-KEMPF-250014 |  |  |  |  |
| Construction phases - phase 1 Site setup                       |           | DCO-PP-24X-KEMPF-250015 |  |  |  |  |
| Construction phases - phase 2 Shaft construction               |           | DCO-PP-24X-KEMPF-250016 |  |  |  |  |
| Construction phases - phase 3 Construction of other structures |           | DCO-PP-24X-KEMPF-250017 |  |  |  |  |
| Construction phases - phase 4 Site<br>demobilisation           |           | DCO-PP-24X-KEMPF-250018 |  |  |  |  |
| Highway layout during construction (Area 1)*                   |           | DCO-PP-24X-KEMPF-250025 |  |  |  |  |
| Highway layout during construction (Area 2)*                   |           | DCO-PP-24X-KEMPF-250026 |  |  |  |  |
| Permanent highway layout - Area 1 work*                        |           | DCO-PP-24X-KEMPF-250027 |  |  |  |  |
|                                                                |           |                         |  |  |  |  |