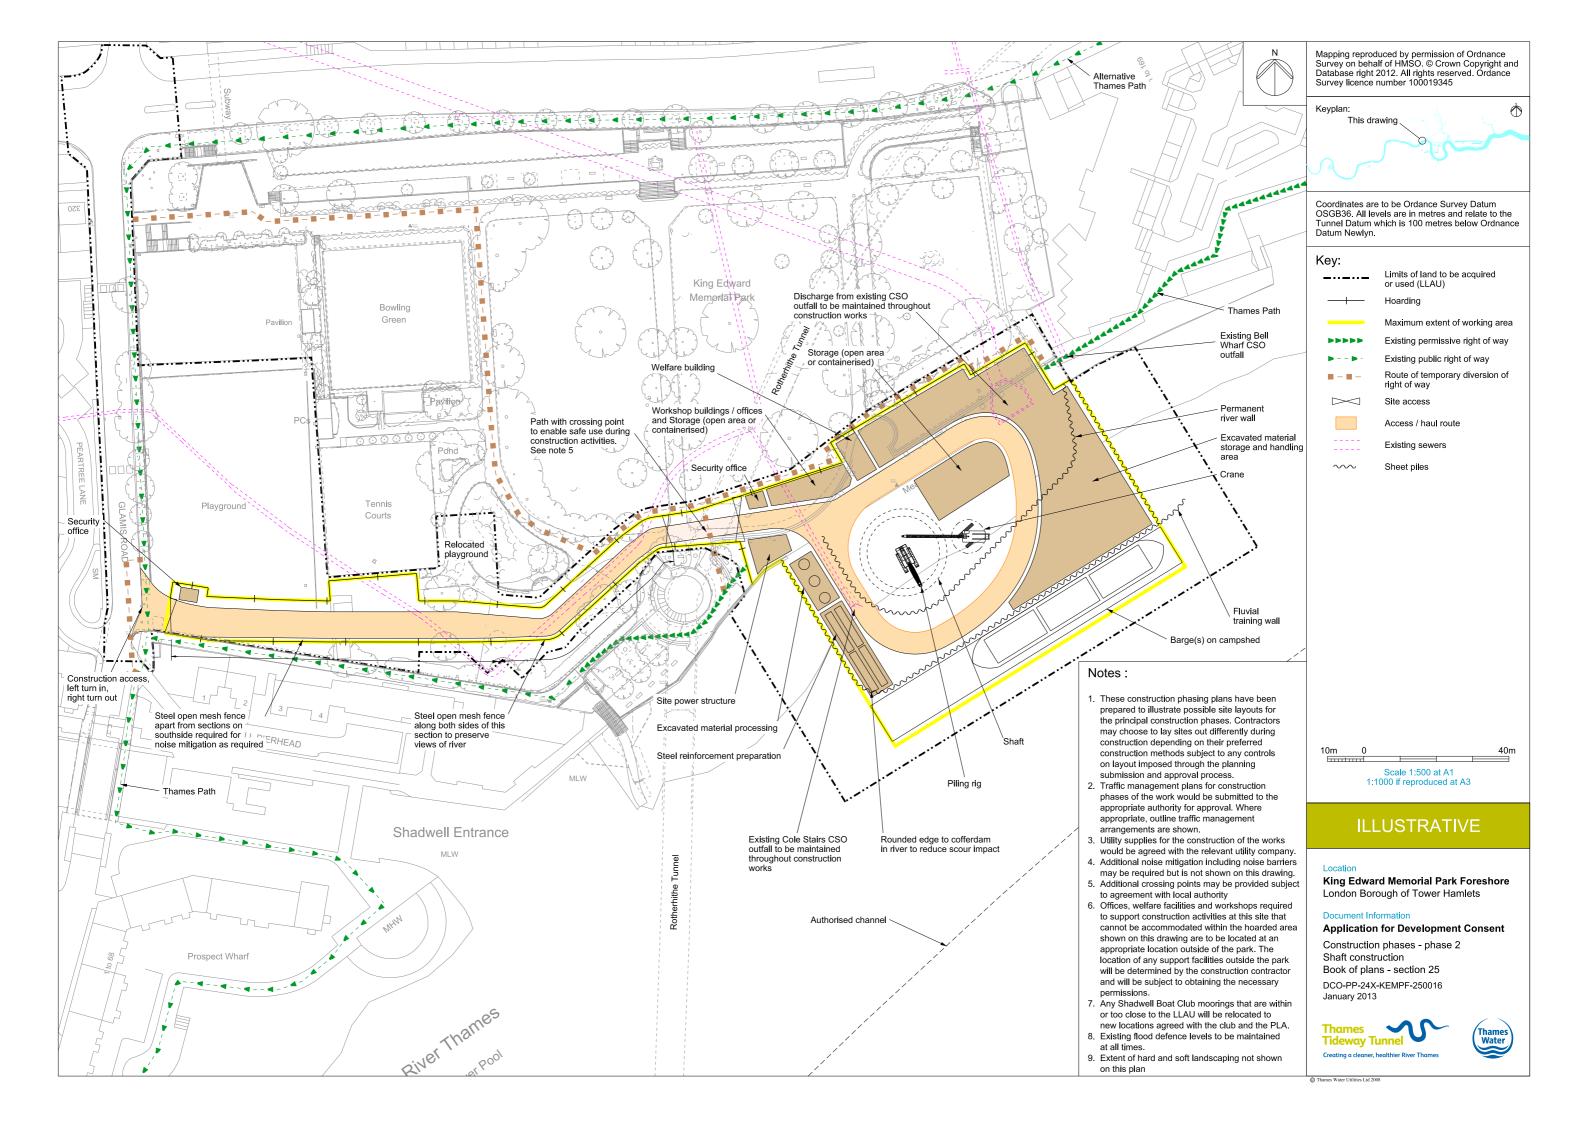

| Drawing Title                                                  | Sheet No. | Drawing number          |  |  |  |  |
|----------------------------------------------------------------|-----------|-------------------------|--|--|--|--|
| Section 25: King Edward Memorial Park Foreshore                |           |                         |  |  |  |  |
| Location plan                                                  |           | DCO-PP-24X-KEMPF-250001 |  |  |  |  |
| As existing site features plan                                 |           | DCO-PP-24X-KEMPF-250002 |  |  |  |  |
| Access plan                                                    |           | DCO-PP-24X-KEMPF-250003 |  |  |  |  |
| Demolition and site clearance                                  |           | DCO-PP-24X-KEMPF-250004 |  |  |  |  |
| Site works parameter plan                                      |           | DCO-PP-24X-KEMPF-250005 |  |  |  |  |
| Site works parameter key plan                                  |           | DCO-PP-24X-KEMPF-250006 |  |  |  |  |
| Permanent works layout                                         |           | DCO-PP-24X-KEMPF-250007 |  |  |  |  |
| Proposed landscape plan - overall                              |           | DCO-PP-24X-KEMPF-250008 |  |  |  |  |
| Proposed landscape plan - foreshore area                       |           | DCO-PP-24X-KEMPF-250009 |  |  |  |  |
| Section AA                                                     |           | DCO-PP-24X-KEMPF-250010 |  |  |  |  |
| As existing and proposed west elevation                        |           | DCO-PP-24X-KEMPF-250011 |  |  |  |  |
| As existing and proposed south elevation                       |           | DCO-PP-24X-KEMPF-250012 |  |  |  |  |
| Kiosk design intent                                            |           | DCO-PP-24X-KEMPF-250013 |  |  |  |  |
| Typical river wall design intent                               |           | DCO-PP-24X-KEMPF-250014 |  |  |  |  |
| Construction phases - phase 1 Site setup                       |           | DCO-PP-24X-KEMPF-250015 |  |  |  |  |
| Construction phases - phase 2 Shaft construction               |           | DCO-PP-24X-KEMPF-250016 |  |  |  |  |
| Construction phases - phase 3 Construction of other structures |           | DCO-PP-24X-KEMPF-250017 |  |  |  |  |
| Construction phases - phase 4 Site<br>demobilisation           |           | DCO-PP-24X-KEMPF-250018 |  |  |  |  |
| Highway layout during construction (Area 1)*                   |           | DCO-PP-24X-KEMPF-250025 |  |  |  |  |
| Highway layout during construction (Area 2)*                   |           | DCO-PP-24X-KEMPF-250026 |  |  |  |  |
| Permanent highway layout - Area 1 work*                        |           | DCO-PP-24X-KEMPF-250027 |  |  |  |  |
|                                                                |           |                         |  |  |  |  |