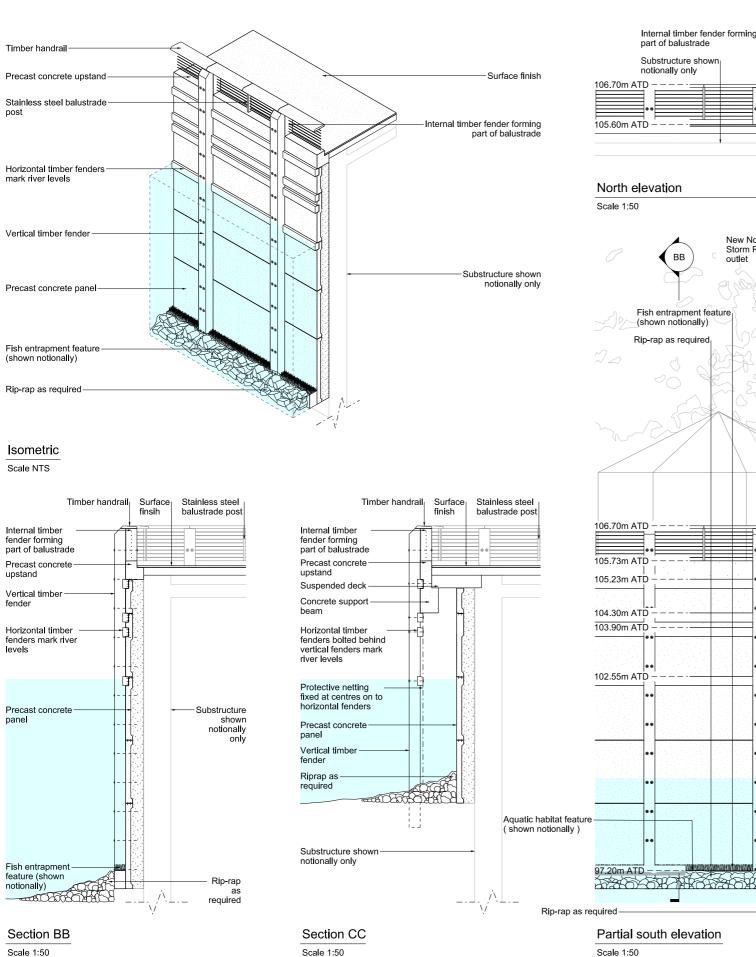

| Drawing Title                                                  | Sheet No. | Drawing number          |  |  |  |  |
|----------------------------------------------------------------|-----------|-------------------------|--|--|--|--|
| Section 25: King Edward Memorial Park Foreshore                |           |                         |  |  |  |  |
| Location plan                                                  |           | DCO-PP-24X-KEMPF-250001 |  |  |  |  |
| As existing site features plan                                 |           | DCO-PP-24X-KEMPF-250002 |  |  |  |  |
| Access plan                                                    |           | DCO-PP-24X-KEMPF-250003 |  |  |  |  |
| Demolition and site clearance                                  |           | DCO-PP-24X-KEMPF-250004 |  |  |  |  |
| Site works parameter plan                                      |           | DCO-PP-24X-KEMPF-250005 |  |  |  |  |
| Site works parameter key plan                                  |           | DCO-PP-24X-KEMPF-250006 |  |  |  |  |
| Permanent works layout                                         |           | DCO-PP-24X-KEMPF-250007 |  |  |  |  |
| Proposed landscape plan - overall                              |           | DCO-PP-24X-KEMPF-250008 |  |  |  |  |
| Proposed landscape plan - foreshore area                       |           | DCO-PP-24X-KEMPF-250009 |  |  |  |  |
| Section AA                                                     |           | DCO-PP-24X-KEMPF-250010 |  |  |  |  |
| As existing and proposed west elevation                        |           | DCO-PP-24X-KEMPF-250011 |  |  |  |  |
| As existing and proposed south elevation                       |           | DCO-PP-24X-KEMPF-250012 |  |  |  |  |
| Kiosk design intent                                            |           | DCO-PP-24X-KEMPF-250013 |  |  |  |  |
| Typical river wall design intent                               |           | DCO-PP-24X-KEMPF-250014 |  |  |  |  |
| Construction phases - phase 1 Site setup                       |           | DCO-PP-24X-KEMPF-250015 |  |  |  |  |
| Construction phases - phase 2 Shaft construction               |           | DCO-PP-24X-KEMPF-250016 |  |  |  |  |
| Construction phases - phase 3 Construction of other structures |           | DCO-PP-24X-KEMPF-250017 |  |  |  |  |
| Construction phases - phase 4 Site<br>demobilisation           |           | DCO-PP-24X-KEMPF-250018 |  |  |  |  |
| Highway layout during construction (Area 1)*                   |           | DCO-PP-24X-KEMPF-250025 |  |  |  |  |
| Highway layout during construction (Area 2)*                   |           | DCO-PP-24X-KEMPF-250026 |  |  |  |  |
| Permanent highway layout - Area 1 work*                        |           | DCO-PP-24X-KEMPF-250027 |  |  |  |  |
|                                                                |           |                         |  |  |  |  |