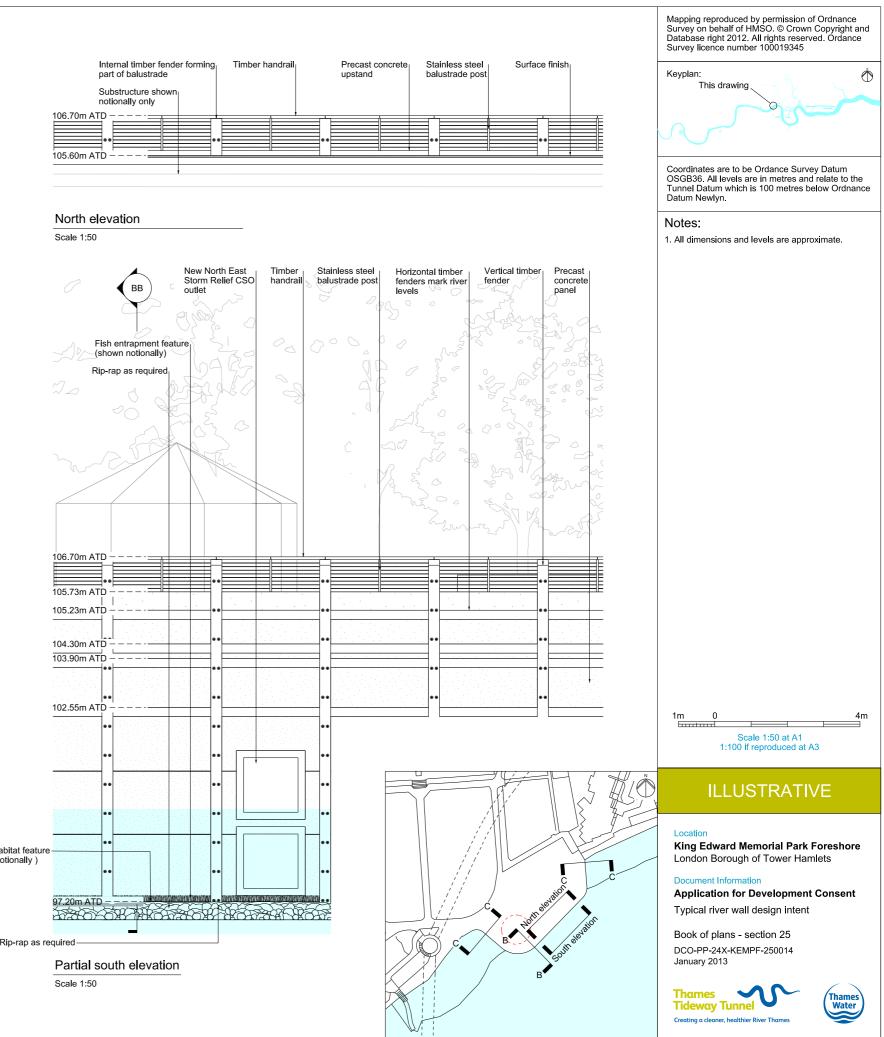

| Drawing Title                                                  | Sheet No. | Drawing number          |  |  |  |  |
|----------------------------------------------------------------|-----------|-------------------------|--|--|--|--|
| Section 25: King Edward Memorial Park Foreshore                |           |                         |  |  |  |  |
| Location plan                                                  |           | DCO-PP-24X-KEMPF-250001 |  |  |  |  |
| As existing site features plan                                 |           | DCO-PP-24X-KEMPF-250002 |  |  |  |  |
| Access plan                                                    |           | DCO-PP-24X-KEMPF-250003 |  |  |  |  |
| Demolition and site clearance                                  |           | DCO-PP-24X-KEMPF-250004 |  |  |  |  |
| Site works parameter plan                                      |           | DCO-PP-24X-KEMPF-250005 |  |  |  |  |
| Site works parameter key plan                                  |           | DCO-PP-24X-KEMPF-250006 |  |  |  |  |
| Permanent works layout                                         |           | DCO-PP-24X-KEMPF-250007 |  |  |  |  |
| Proposed landscape plan - overall                              |           | DCO-PP-24X-KEMPF-250008 |  |  |  |  |
| Proposed landscape plan - foreshore area                       |           | DCO-PP-24X-KEMPF-250009 |  |  |  |  |
| Section AA                                                     |           | DCO-PP-24X-KEMPF-250010 |  |  |  |  |
| As existing and proposed west elevation                        |           | DCO-PP-24X-KEMPF-250011 |  |  |  |  |
| As existing and proposed south elevation                       |           | DCO-PP-24X-KEMPF-250012 |  |  |  |  |
| Kiosk design intent                                            |           | DCO-PP-24X-KEMPF-250013 |  |  |  |  |
| Typical river wall design intent                               |           | DCO-PP-24X-KEMPF-250014 |  |  |  |  |
| Construction phases - phase 1 Site setup                       |           | DCO-PP-24X-KEMPF-250015 |  |  |  |  |
| Construction phases - phase 2 Shaft construction               |           | DCO-PP-24X-KEMPF-250016 |  |  |  |  |
| Construction phases - phase 3 Construction of other structures |           | DCO-PP-24X-KEMPF-250017 |  |  |  |  |
| Construction phases - phase 4 Site<br>demobilisation           |           | DCO-PP-24X-KEMPF-250018 |  |  |  |  |
| Highway layout during construction (Area 1)*                   |           | DCO-PP-24X-KEMPF-250025 |  |  |  |  |
| Highway layout during construction (Area 2)*                   |           | DCO-PP-24X-KEMPF-250026 |  |  |  |  |
| Permanent highway layout - Area 1 work*                        |           | DCO-PP-24X-KEMPF-250027 |  |  |  |  |
|                                                                |           |                         |  |  |  |  |