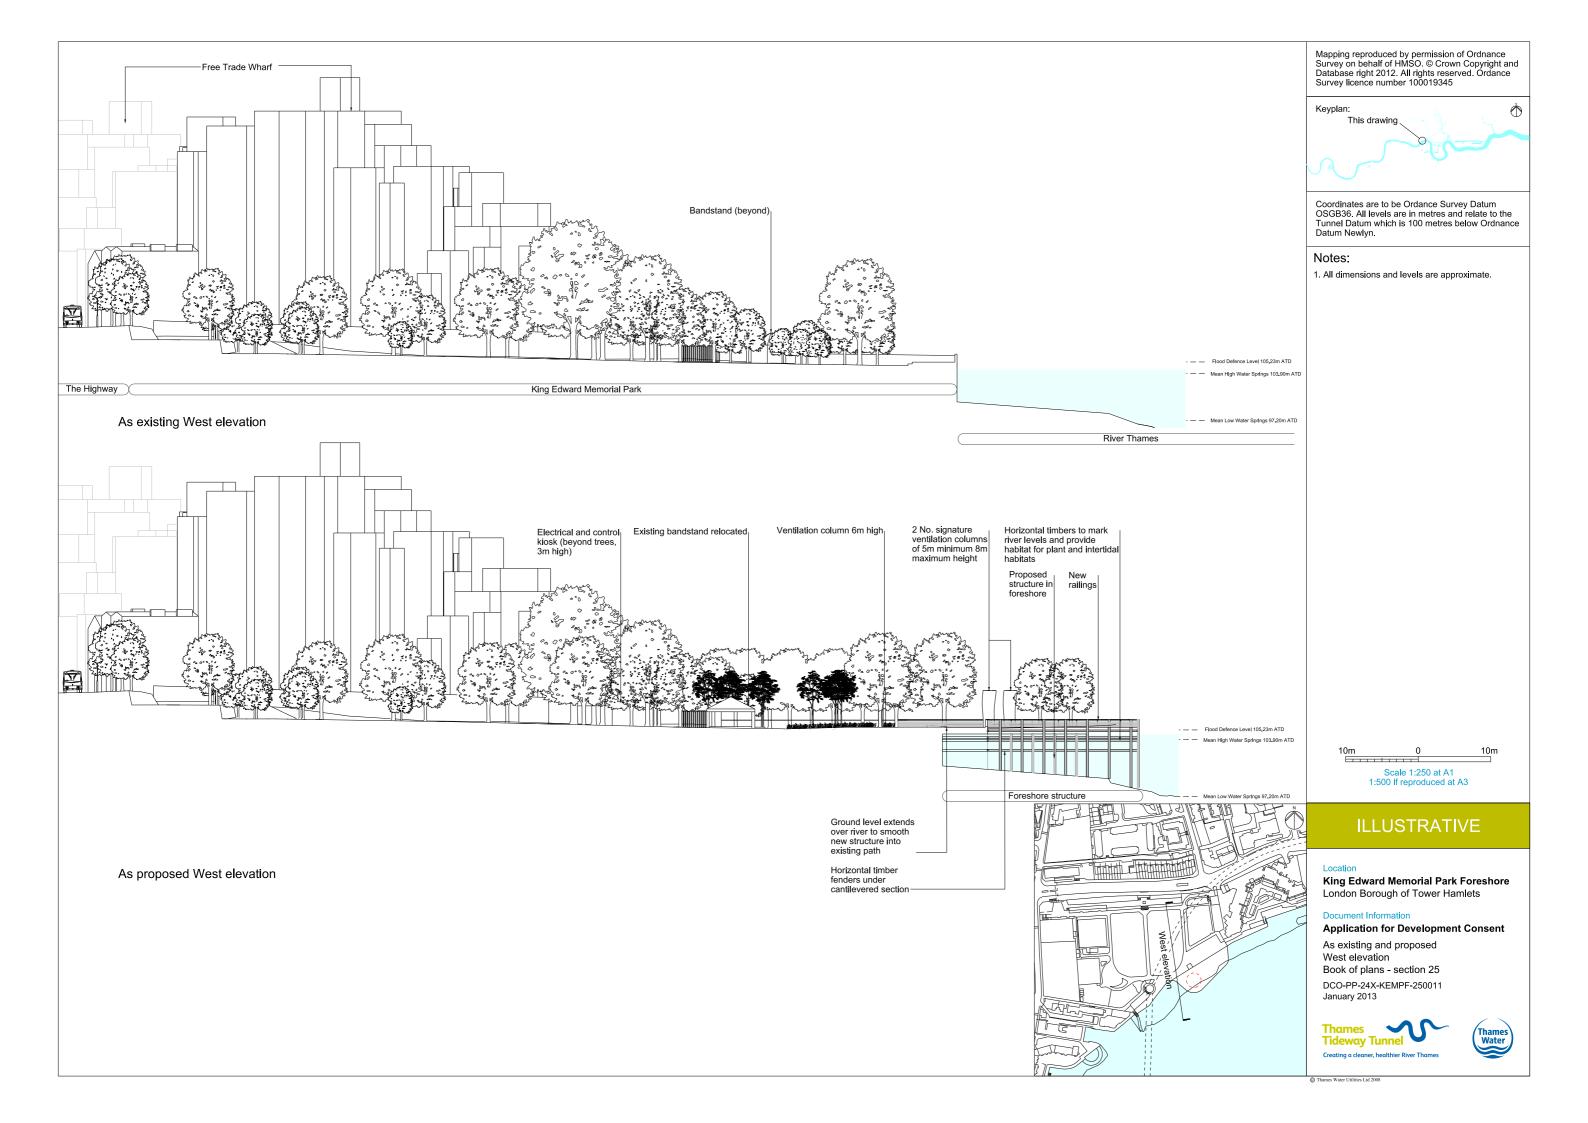

| Drawing Title                                                  | Sheet No. | Drawing number          |  |  |  |  |
|----------------------------------------------------------------|-----------|-------------------------|--|--|--|--|
| Section 25: King Edward Memorial Park Foreshore                |           |                         |  |  |  |  |
| Location plan                                                  |           | DCO-PP-24X-KEMPF-250001 |  |  |  |  |
| As existing site features plan                                 |           | DCO-PP-24X-KEMPF-250002 |  |  |  |  |
| Access plan                                                    |           | DCO-PP-24X-KEMPF-250003 |  |  |  |  |
| Demolition and site clearance                                  |           | DCO-PP-24X-KEMPF-250004 |  |  |  |  |
| Site works parameter plan                                      |           | DCO-PP-24X-KEMPF-250005 |  |  |  |  |
| Site works parameter key plan                                  |           | DCO-PP-24X-KEMPF-250006 |  |  |  |  |
| Permanent works layout                                         |           | DCO-PP-24X-KEMPF-250007 |  |  |  |  |
| Proposed landscape plan - overall                              |           | DCO-PP-24X-KEMPF-250008 |  |  |  |  |
| Proposed landscape plan - foreshore area                       |           | DCO-PP-24X-KEMPF-250009 |  |  |  |  |
| Section AA                                                     |           | DCO-PP-24X-KEMPF-250010 |  |  |  |  |
| As existing and proposed west elevation                        |           | DCO-PP-24X-KEMPF-250011 |  |  |  |  |
| As existing and proposed south elevation                       |           | DCO-PP-24X-KEMPF-250012 |  |  |  |  |
| Kiosk design intent                                            |           | DCO-PP-24X-KEMPF-250013 |  |  |  |  |
| Typical river wall design intent                               |           | DCO-PP-24X-KEMPF-250014 |  |  |  |  |
| Construction phases - phase 1 Site setup                       |           | DCO-PP-24X-KEMPF-250015 |  |  |  |  |
| Construction phases - phase 2 Shaft construction               |           | DCO-PP-24X-KEMPF-250016 |  |  |  |  |
| Construction phases - phase 3 Construction of other structures |           | DCO-PP-24X-KEMPF-250017 |  |  |  |  |
| Construction phases - phase 4 Site<br>demobilisation           |           | DCO-PP-24X-KEMPF-250018 |  |  |  |  |
| Highway layout during construction (Area 1)*                   |           | DCO-PP-24X-KEMPF-250025 |  |  |  |  |
| Highway layout during construction (Area 2)*                   |           | DCO-PP-24X-KEMPF-250026 |  |  |  |  |
| Permanent highway layout - Area 1 work*                        |           | DCO-PP-24X-KEMPF-250027 |  |  |  |  |
|                                                                |           |                         |  |  |  |  |