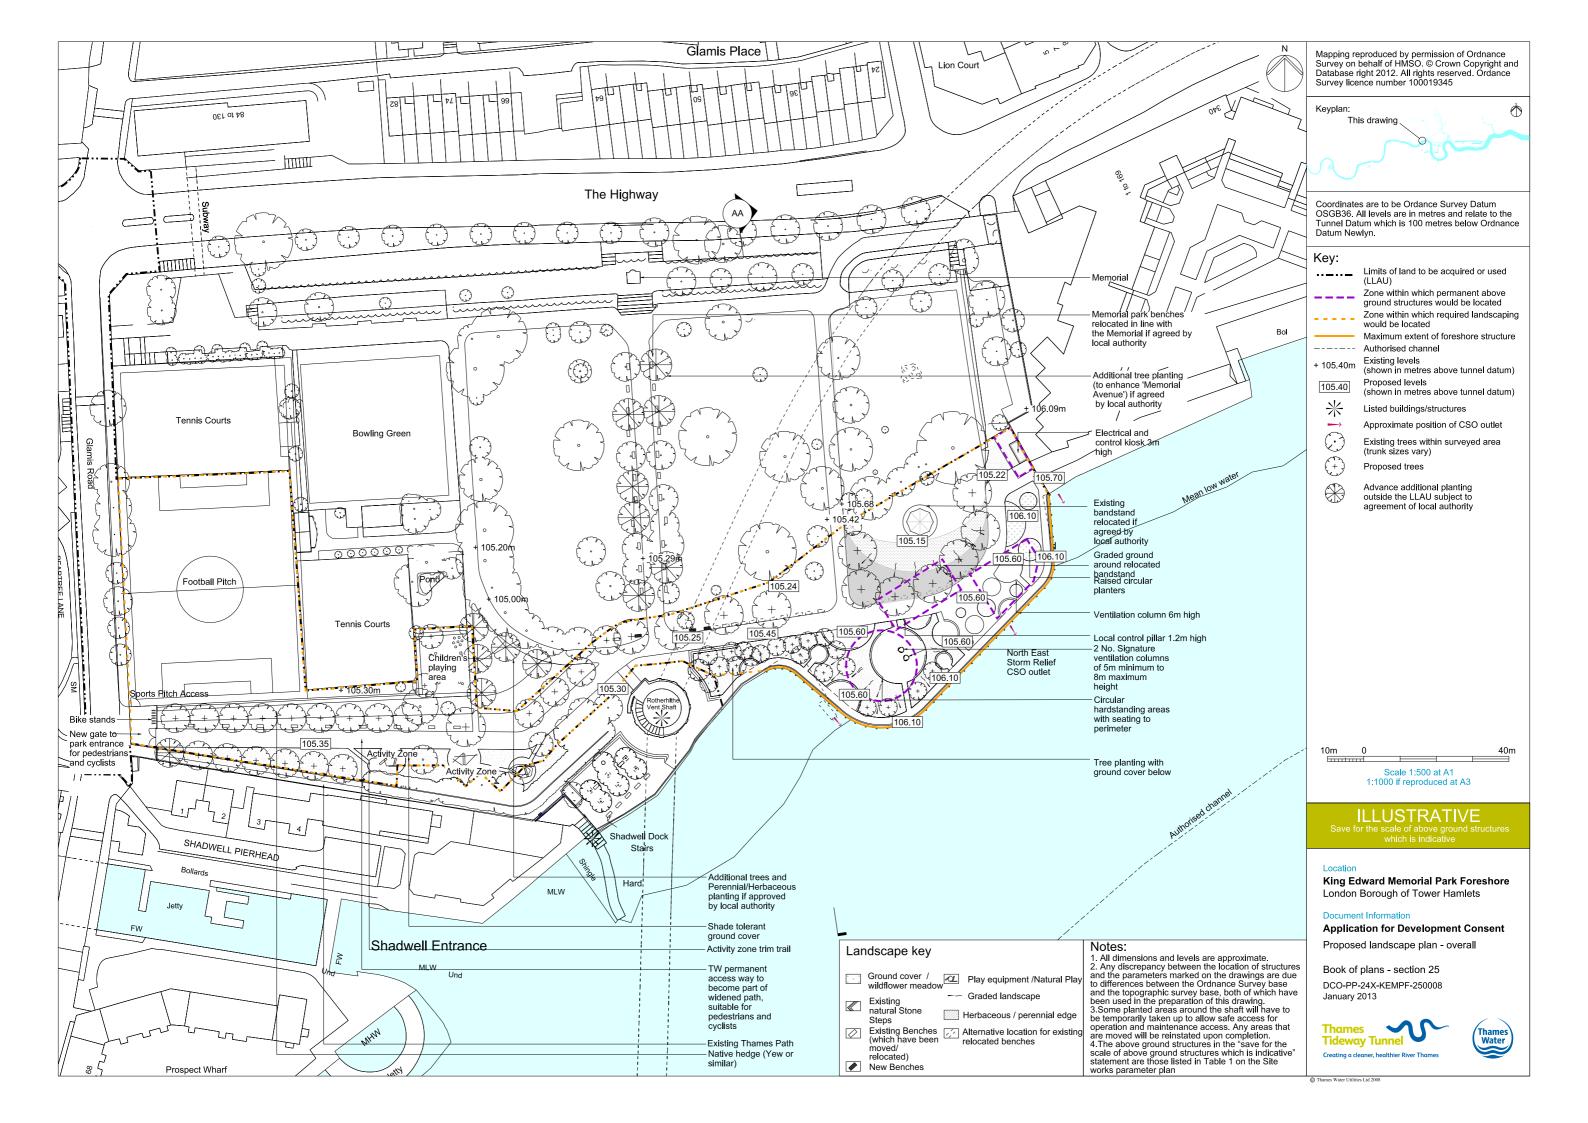

| Drawing Title                                                  | Sheet No. | Drawing number          |  |  |  |  |
|----------------------------------------------------------------|-----------|-------------------------|--|--|--|--|
| Section 25: King Edward Memorial Park Foreshore                |           |                         |  |  |  |  |
| Location plan                                                  |           | DCO-PP-24X-KEMPF-250001 |  |  |  |  |
| As existing site features plan                                 |           | DCO-PP-24X-KEMPF-250002 |  |  |  |  |
| Access plan                                                    |           | DCO-PP-24X-KEMPF-250003 |  |  |  |  |
| Demolition and site clearance                                  |           | DCO-PP-24X-KEMPF-250004 |  |  |  |  |
| Site works parameter plan                                      |           | DCO-PP-24X-KEMPF-250005 |  |  |  |  |
| Site works parameter key plan                                  |           | DCO-PP-24X-KEMPF-250006 |  |  |  |  |
| Permanent works layout                                         |           | DCO-PP-24X-KEMPF-250007 |  |  |  |  |
| Proposed landscape plan - overall                              |           | DCO-PP-24X-KEMPF-250008 |  |  |  |  |
| Proposed landscape plan - foreshore area                       |           | DCO-PP-24X-KEMPF-250009 |  |  |  |  |
| Section AA                                                     |           | DCO-PP-24X-KEMPF-250010 |  |  |  |  |
| As existing and proposed west elevation                        |           | DCO-PP-24X-KEMPF-250011 |  |  |  |  |
| As existing and proposed south elevation                       |           | DCO-PP-24X-KEMPF-250012 |  |  |  |  |
| Kiosk design intent                                            |           | DCO-PP-24X-KEMPF-250013 |  |  |  |  |
| Typical river wall design intent                               |           | DCO-PP-24X-KEMPF-250014 |  |  |  |  |
| Construction phases - phase 1 Site setup                       |           | DCO-PP-24X-KEMPF-250015 |  |  |  |  |
| Construction phases - phase 2 Shaft construction               |           | DCO-PP-24X-KEMPF-250016 |  |  |  |  |
| Construction phases - phase 3 Construction of other structures |           | DCO-PP-24X-KEMPF-250017 |  |  |  |  |
| Construction phases - phase 4 Site<br>demobilisation           |           | DCO-PP-24X-KEMPF-250018 |  |  |  |  |
| Highway layout during construction (Area 1)*                   |           | DCO-PP-24X-KEMPF-250025 |  |  |  |  |
| Highway layout during construction (Area 2)*                   |           | DCO-PP-24X-KEMPF-250026 |  |  |  |  |
| Permanent highway layout - Area 1 work*                        |           | DCO-PP-24X-KEMPF-250027 |  |  |  |  |
|                                                                |           |                         |  |  |  |  |