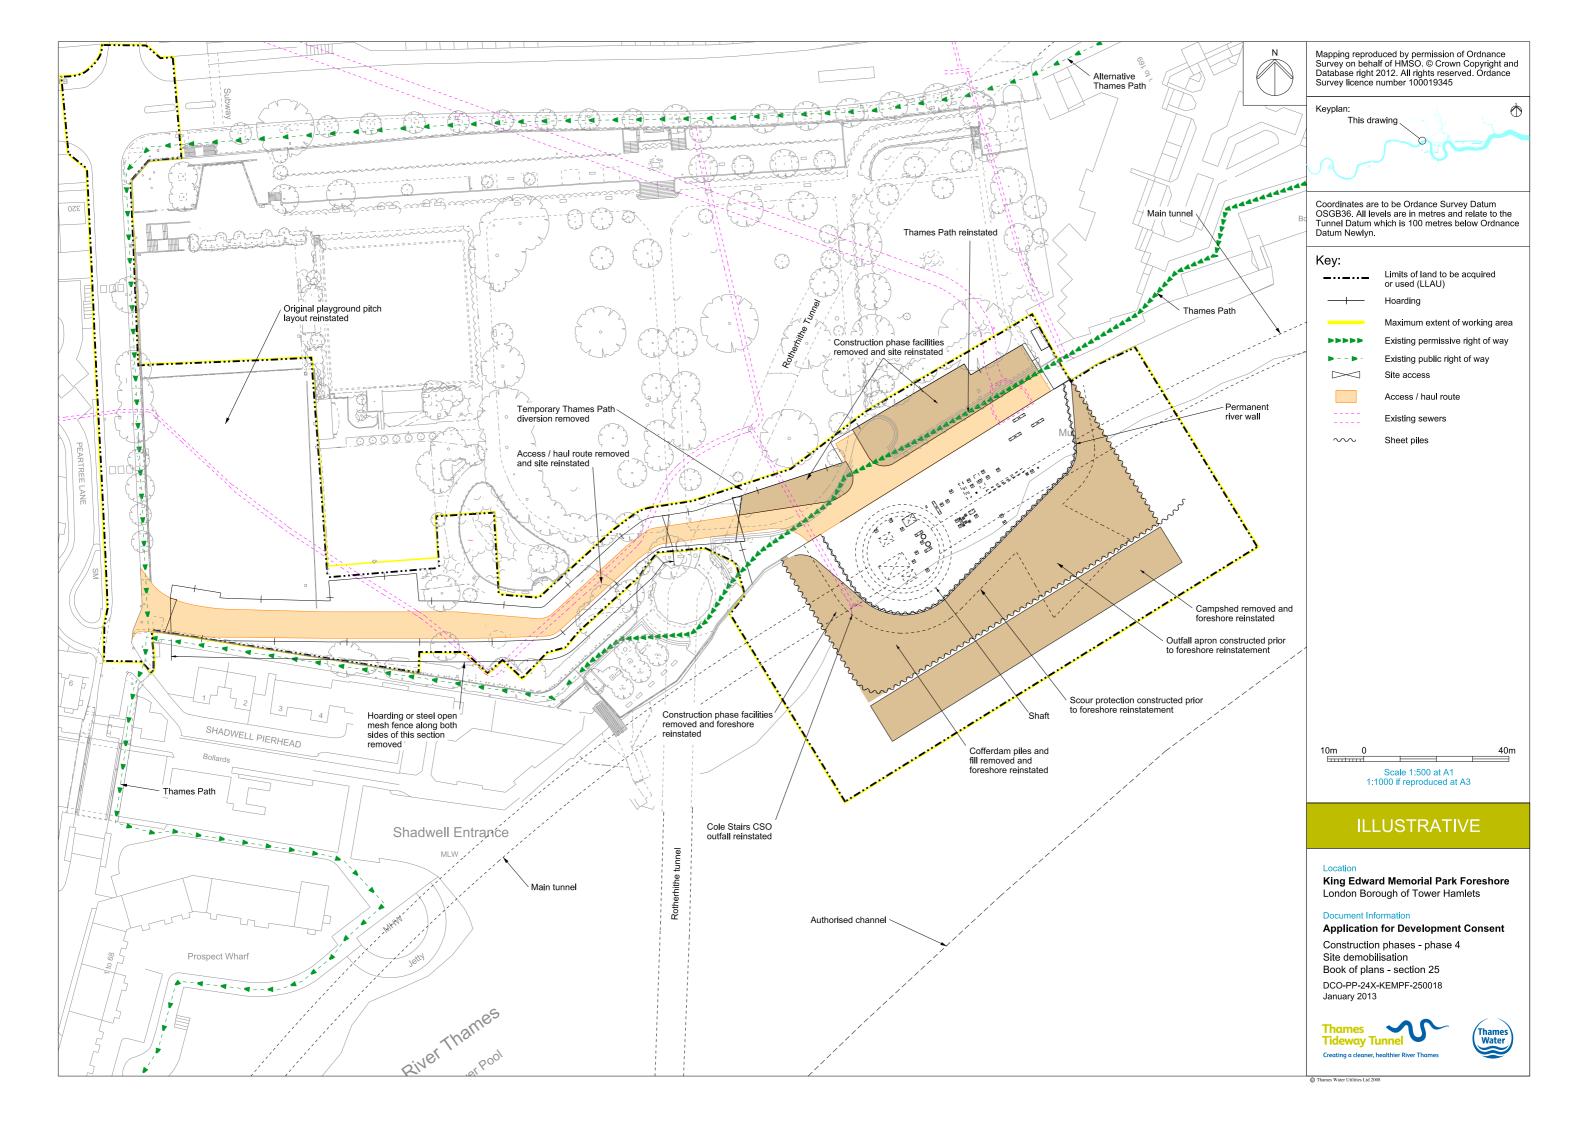

| Drawing Title                                                  | Sheet No. | Drawing number          |  |  |  |  |
|----------------------------------------------------------------|-----------|-------------------------|--|--|--|--|
| Section 25: King Edward Memorial Park Foreshore                |           |                         |  |  |  |  |
| Location plan                                                  |           | DCO-PP-24X-KEMPF-250001 |  |  |  |  |
| As existing site features plan                                 |           | DCO-PP-24X-KEMPF-250002 |  |  |  |  |
| Access plan                                                    |           | DCO-PP-24X-KEMPF-250003 |  |  |  |  |
| Demolition and site clearance                                  |           | DCO-PP-24X-KEMPF-250004 |  |  |  |  |
| Site works parameter plan                                      |           | DCO-PP-24X-KEMPF-250005 |  |  |  |  |
| Site works parameter key plan                                  |           | DCO-PP-24X-KEMPF-250006 |  |  |  |  |
| Permanent works layout                                         |           | DCO-PP-24X-KEMPF-250007 |  |  |  |  |
| Proposed landscape plan - overall                              |           | DCO-PP-24X-KEMPF-250008 |  |  |  |  |
| Proposed landscape plan - foreshore area                       |           | DCO-PP-24X-KEMPF-250009 |  |  |  |  |
| Section AA                                                     |           | DCO-PP-24X-KEMPF-250010 |  |  |  |  |
| As existing and proposed west elevation                        |           | DCO-PP-24X-KEMPF-250011 |  |  |  |  |
| As existing and proposed south elevation                       |           | DCO-PP-24X-KEMPF-250012 |  |  |  |  |
| Kiosk design intent                                            |           | DCO-PP-24X-KEMPF-250013 |  |  |  |  |
| Typical river wall design intent                               |           | DCO-PP-24X-KEMPF-250014 |  |  |  |  |
| Construction phases - phase 1 Site setup                       |           | DCO-PP-24X-KEMPF-250015 |  |  |  |  |
| Construction phases - phase 2 Shaft construction               |           | DCO-PP-24X-KEMPF-250016 |  |  |  |  |
| Construction phases - phase 3 Construction of other structures |           | DCO-PP-24X-KEMPF-250017 |  |  |  |  |
| Construction phases - phase 4 Site<br>demobilisation           |           | DCO-PP-24X-KEMPF-250018 |  |  |  |  |
| Highway layout during construction (Area 1)*                   |           | DCO-PP-24X-KEMPF-250025 |  |  |  |  |
| Highway layout during construction (Area 2)*                   |           | DCO-PP-24X-KEMPF-250026 |  |  |  |  |
| Permanent highway layout - Area 1 work*                        |           | DCO-PP-24X-KEMPF-250027 |  |  |  |  |
|                                                                |           |                         |  |  |  |  |