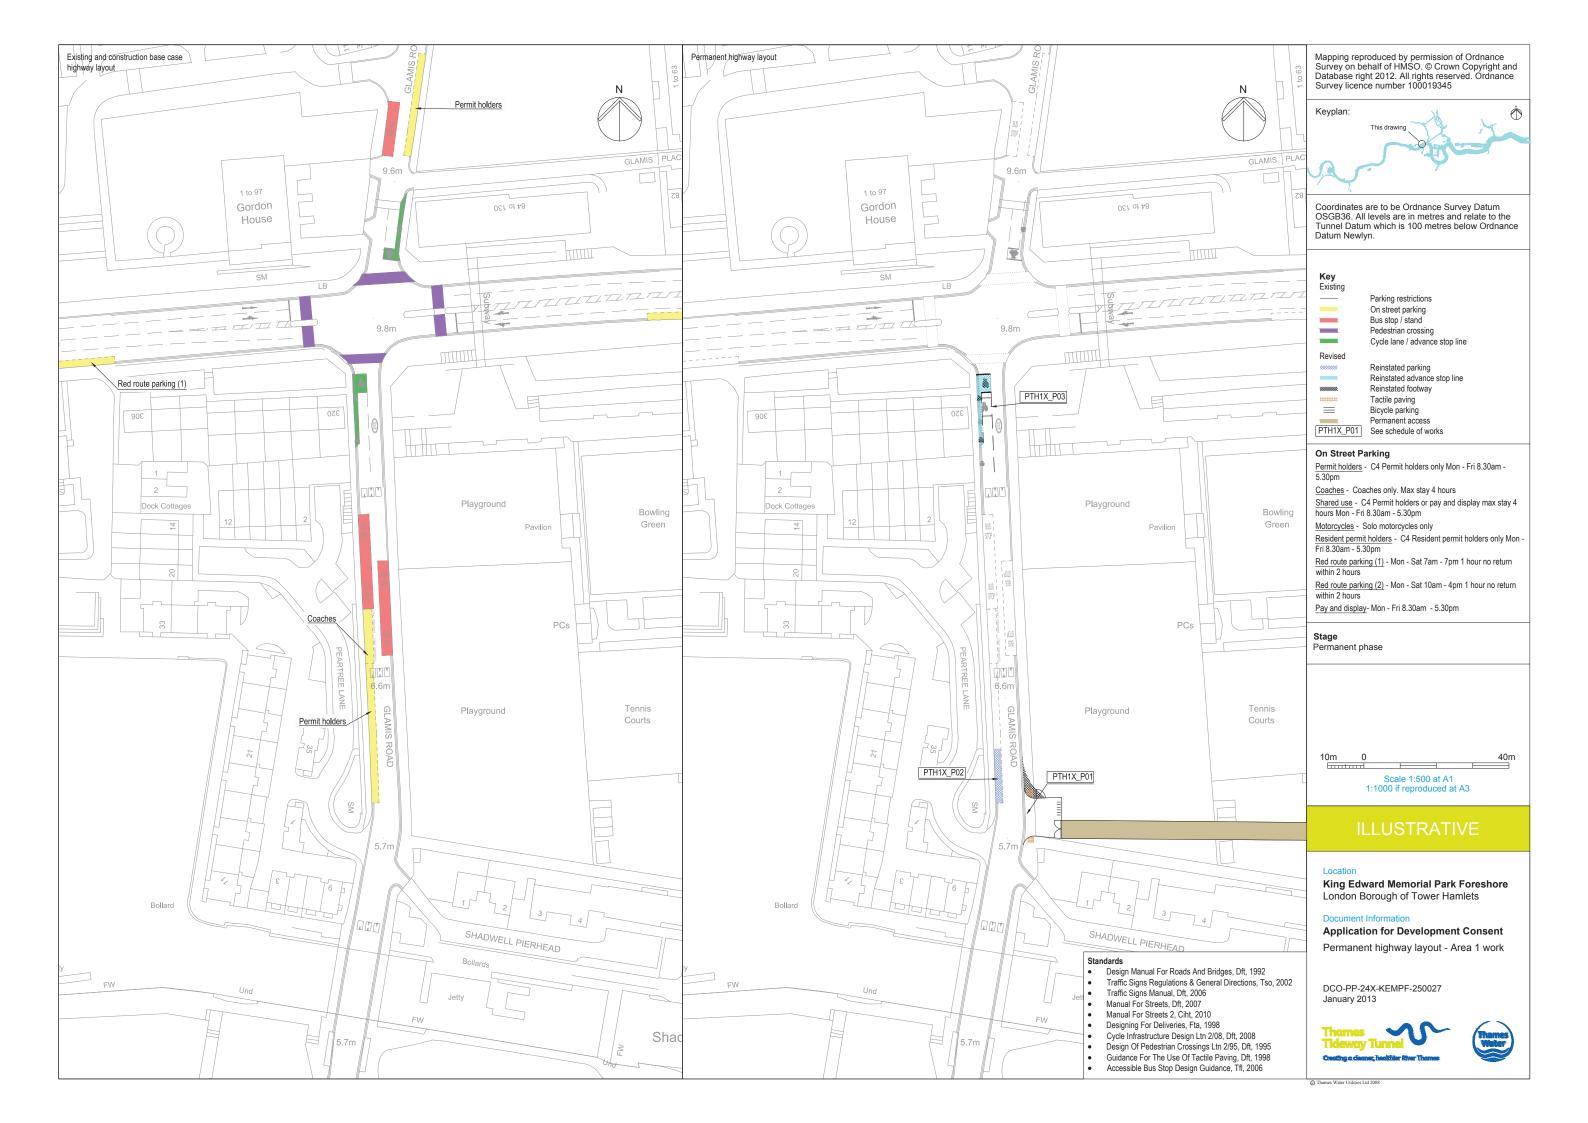

| Drawing Title                                                  | Sheet No. | Drawing number          |  |  |  |  |
|----------------------------------------------------------------|-----------|-------------------------|--|--|--|--|
| Section 25: King Edward Memorial Park Foreshore                |           |                         |  |  |  |  |
| Location plan                                                  |           | DCO-PP-24X-KEMPF-250001 |  |  |  |  |
| As existing site features plan                                 |           | DCO-PP-24X-KEMPF-250002 |  |  |  |  |
| Access plan                                                    |           | DCO-PP-24X-KEMPF-250003 |  |  |  |  |
| Demolition and site clearance                                  |           | DCO-PP-24X-KEMPF-250004 |  |  |  |  |
| Site works parameter plan                                      |           | DCO-PP-24X-KEMPF-250005 |  |  |  |  |
| Site works parameter key plan                                  |           | DCO-PP-24X-KEMPF-250006 |  |  |  |  |
| Permanent works layout                                         |           | DCO-PP-24X-KEMPF-250007 |  |  |  |  |
| Proposed landscape plan - overall                              |           | DCO-PP-24X-KEMPF-250008 |  |  |  |  |
| Proposed landscape plan - foreshore area                       |           | DCO-PP-24X-KEMPF-250009 |  |  |  |  |
| Section AA                                                     |           | DCO-PP-24X-KEMPF-250010 |  |  |  |  |
| As existing and proposed west elevation                        |           | DCO-PP-24X-KEMPF-250011 |  |  |  |  |
| As existing and proposed south elevation                       |           | DCO-PP-24X-KEMPF-250012 |  |  |  |  |
| Kiosk design intent                                            |           | DCO-PP-24X-KEMPF-250013 |  |  |  |  |
| Typical river wall design intent                               |           | DCO-PP-24X-KEMPF-250014 |  |  |  |  |
| Construction phases - phase 1 Site setup                       |           | DCO-PP-24X-KEMPF-250015 |  |  |  |  |
| Construction phases - phase 2 Shaft construction               |           | DCO-PP-24X-KEMPF-250016 |  |  |  |  |
| Construction phases - phase 3 Construction of other structures |           | DCO-PP-24X-KEMPF-250017 |  |  |  |  |
| Construction phases - phase 4 Site<br>demobilisation           |           | DCO-PP-24X-KEMPF-250018 |  |  |  |  |
| Highway layout during construction (Area 1)*                   |           | DCO-PP-24X-KEMPF-250025 |  |  |  |  |
| Highway layout during construction (Area 2)*                   |           | DCO-PP-24X-KEMPF-250026 |  |  |  |  |
| Permanent highway layout - Area 1 work*                        |           | DCO-PP-24X-KEMPF-250027 |  |  |  |  |
|                                                                |           |                         |  |  |  |  |