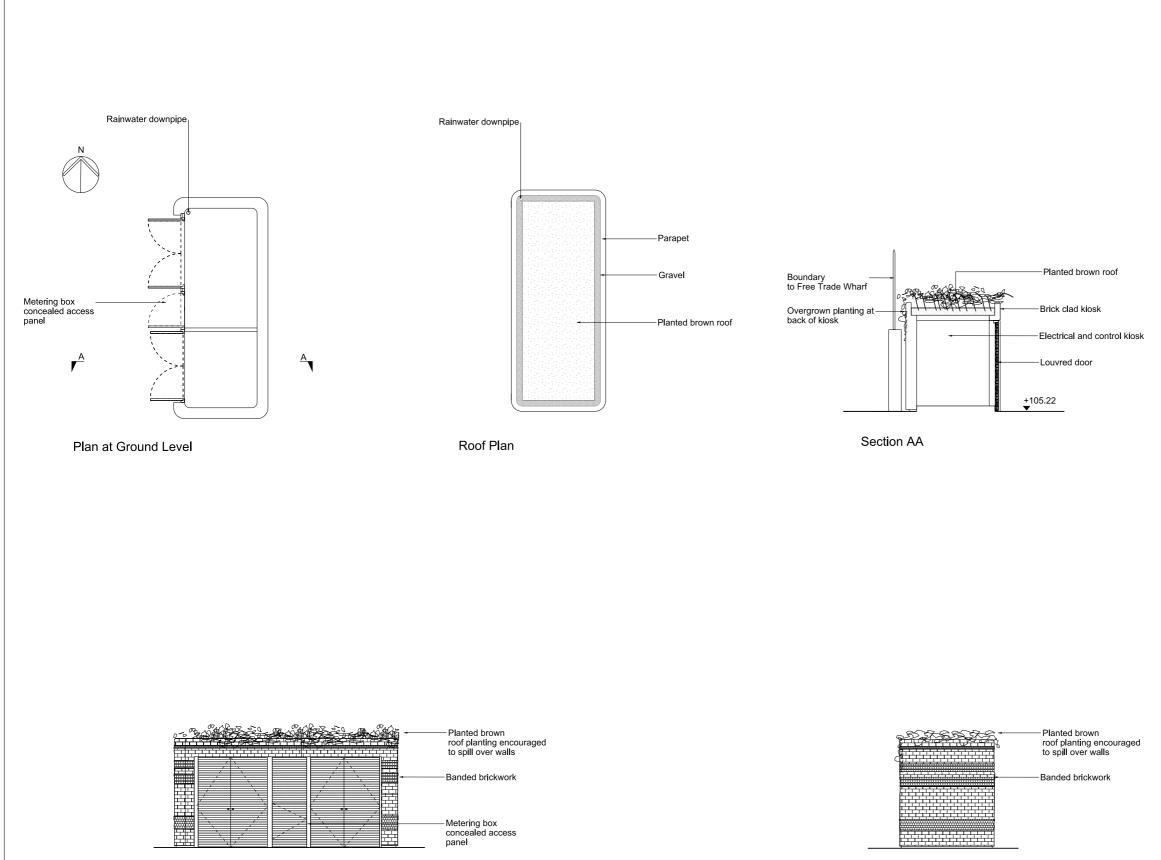

| Drawing Title                                                  | Sheet No. | Drawing number          |  |  |  |  |
|----------------------------------------------------------------|-----------|-------------------------|--|--|--|--|
| Section 25: King Edward Memorial Park Foreshore                |           |                         |  |  |  |  |
| Location plan                                                  |           | DCO-PP-24X-KEMPF-250001 |  |  |  |  |
| As existing site features plan                                 |           | DCO-PP-24X-KEMPF-250002 |  |  |  |  |
| Access plan                                                    |           | DCO-PP-24X-KEMPF-250003 |  |  |  |  |
| Demolition and site clearance                                  |           | DCO-PP-24X-KEMPF-250004 |  |  |  |  |
| Site works parameter plan                                      |           | DCO-PP-24X-KEMPF-250005 |  |  |  |  |
| Site works parameter key plan                                  |           | DCO-PP-24X-KEMPF-250006 |  |  |  |  |
| Permanent works layout                                         |           | DCO-PP-24X-KEMPF-250007 |  |  |  |  |
| Proposed landscape plan - overall                              |           | DCO-PP-24X-KEMPF-250008 |  |  |  |  |
| Proposed landscape plan - foreshore area                       |           | DCO-PP-24X-KEMPF-250009 |  |  |  |  |
| Section AA                                                     |           | DCO-PP-24X-KEMPF-250010 |  |  |  |  |
| As existing and proposed west elevation                        |           | DCO-PP-24X-KEMPF-250011 |  |  |  |  |
| As existing and proposed south elevation                       |           | DCO-PP-24X-KEMPF-250012 |  |  |  |  |
| Kiosk design intent                                            |           | DCO-PP-24X-KEMPF-250013 |  |  |  |  |
| Typical river wall design intent                               |           | DCO-PP-24X-KEMPF-250014 |  |  |  |  |
| Construction phases - phase 1 Site setup                       |           | DCO-PP-24X-KEMPF-250015 |  |  |  |  |
| Construction phases - phase 2 Shaft construction               |           | DCO-PP-24X-KEMPF-250016 |  |  |  |  |
| Construction phases - phase 3 Construction of other structures |           | DCO-PP-24X-KEMPF-250017 |  |  |  |  |
| Construction phases - phase 4 Site<br>demobilisation           |           | DCO-PP-24X-KEMPF-250018 |  |  |  |  |
| Highway layout during construction (Area 1)*                   |           | DCO-PP-24X-KEMPF-250025 |  |  |  |  |
| Highway layout during construction (Area 2)*                   |           | DCO-PP-24X-KEMPF-250026 |  |  |  |  |
| Permanent highway layout - Area 1 work*                        |           | DCO-PP-24X-KEMPF-250027 |  |  |  |  |
|                                                                |           |                         |  |  |  |  |

\* Schedules of associated highway works are located in the Transport Assessment

C Thames Water Utilities Ltd 2008

South elevation

West elevation

Mapping reproduced by permission of Ordnance Survey on behalf of HMSO. © Crown Copyright and Database right 2012. All rights reserved. Ordance Survey licence number 100019345 Keyplan: Ď This drawing Coordinates are to be Ordance Survey Datum OSGB36. All levels are in metres and relate to the Tunnel Datum which is 100 metres below Ordnance Datum Newlyn. 1m 4m 0 Scale 1:50 at A1 1:100 if reproduced at A3 **ILLUSTRATIVE** Location King Edward Memorial Park Foreshore London Borough of Tower Hamlets Document Information Application for Development Consent Kiosk design intent Book of plans - section 25 DCO-PP-24X-KEMPF-250013 January 2013 r Thames  $\checkmark$ Thames **Tideway Tunnel** Creating a cleaner, healthier River The