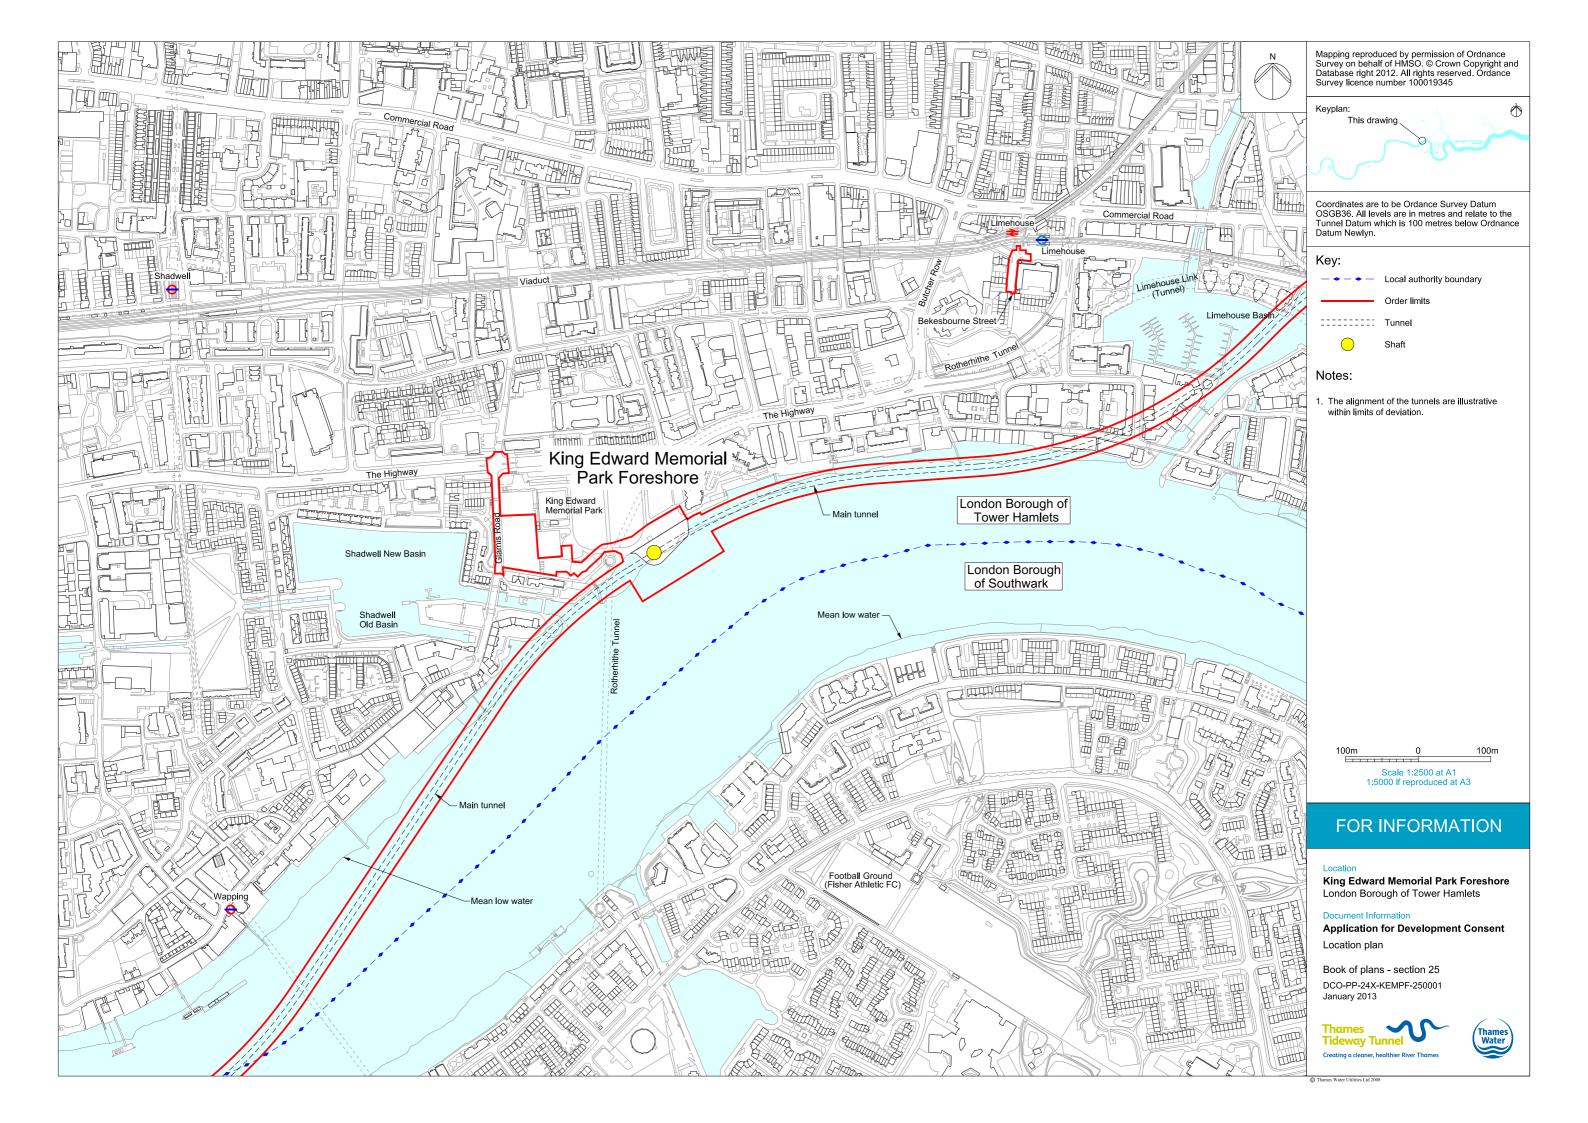

| Drawing Title                                                  | Sheet No. | Drawing number          |  |  |  |  |
|----------------------------------------------------------------|-----------|-------------------------|--|--|--|--|
| Section 25: King Edward Memorial Park Foreshore                |           |                         |  |  |  |  |
| Location plan                                                  |           | DCO-PP-24X-KEMPF-250001 |  |  |  |  |
| As existing site features plan                                 |           | DCO-PP-24X-KEMPF-250002 |  |  |  |  |
| Access plan                                                    |           | DCO-PP-24X-KEMPF-250003 |  |  |  |  |
| Demolition and site clearance                                  |           | DCO-PP-24X-KEMPF-250004 |  |  |  |  |
| Site works parameter plan                                      |           | DCO-PP-24X-KEMPF-250005 |  |  |  |  |
| Site works parameter key plan                                  |           | DCO-PP-24X-KEMPF-250006 |  |  |  |  |
| Permanent works layout                                         |           | DCO-PP-24X-KEMPF-250007 |  |  |  |  |
| Proposed landscape plan - overall                              |           | DCO-PP-24X-KEMPF-250008 |  |  |  |  |
| Proposed landscape plan - foreshore area                       |           | DCO-PP-24X-KEMPF-250009 |  |  |  |  |
| Section AA                                                     |           | DCO-PP-24X-KEMPF-250010 |  |  |  |  |
| As existing and proposed west elevation                        |           | DCO-PP-24X-KEMPF-250011 |  |  |  |  |
| As existing and proposed south elevation                       |           | DCO-PP-24X-KEMPF-250012 |  |  |  |  |
| Kiosk design intent                                            |           | DCO-PP-24X-KEMPF-250013 |  |  |  |  |
| Typical river wall design intent                               |           | DCO-PP-24X-KEMPF-250014 |  |  |  |  |
| Construction phases - phase 1 Site setup                       |           | DCO-PP-24X-KEMPF-250015 |  |  |  |  |
| Construction phases - phase 2 Shaft construction               |           | DCO-PP-24X-KEMPF-250016 |  |  |  |  |
| Construction phases - phase 3 Construction of other structures |           | DCO-PP-24X-KEMPF-250017 |  |  |  |  |
| Construction phases - phase 4 Site<br>demobilisation           |           | DCO-PP-24X-KEMPF-250018 |  |  |  |  |
| Highway layout during construction (Area 1)*                   |           | DCO-PP-24X-KEMPF-250025 |  |  |  |  |
| Highway layout during construction (Area 2)*                   |           | DCO-PP-24X-KEMPF-250026 |  |  |  |  |
| Permanent highway layout - Area 1 work*                        |           | DCO-PP-24X-KEMPF-250027 |  |  |  |  |
|                                                                |           |                         |  |  |  |  |