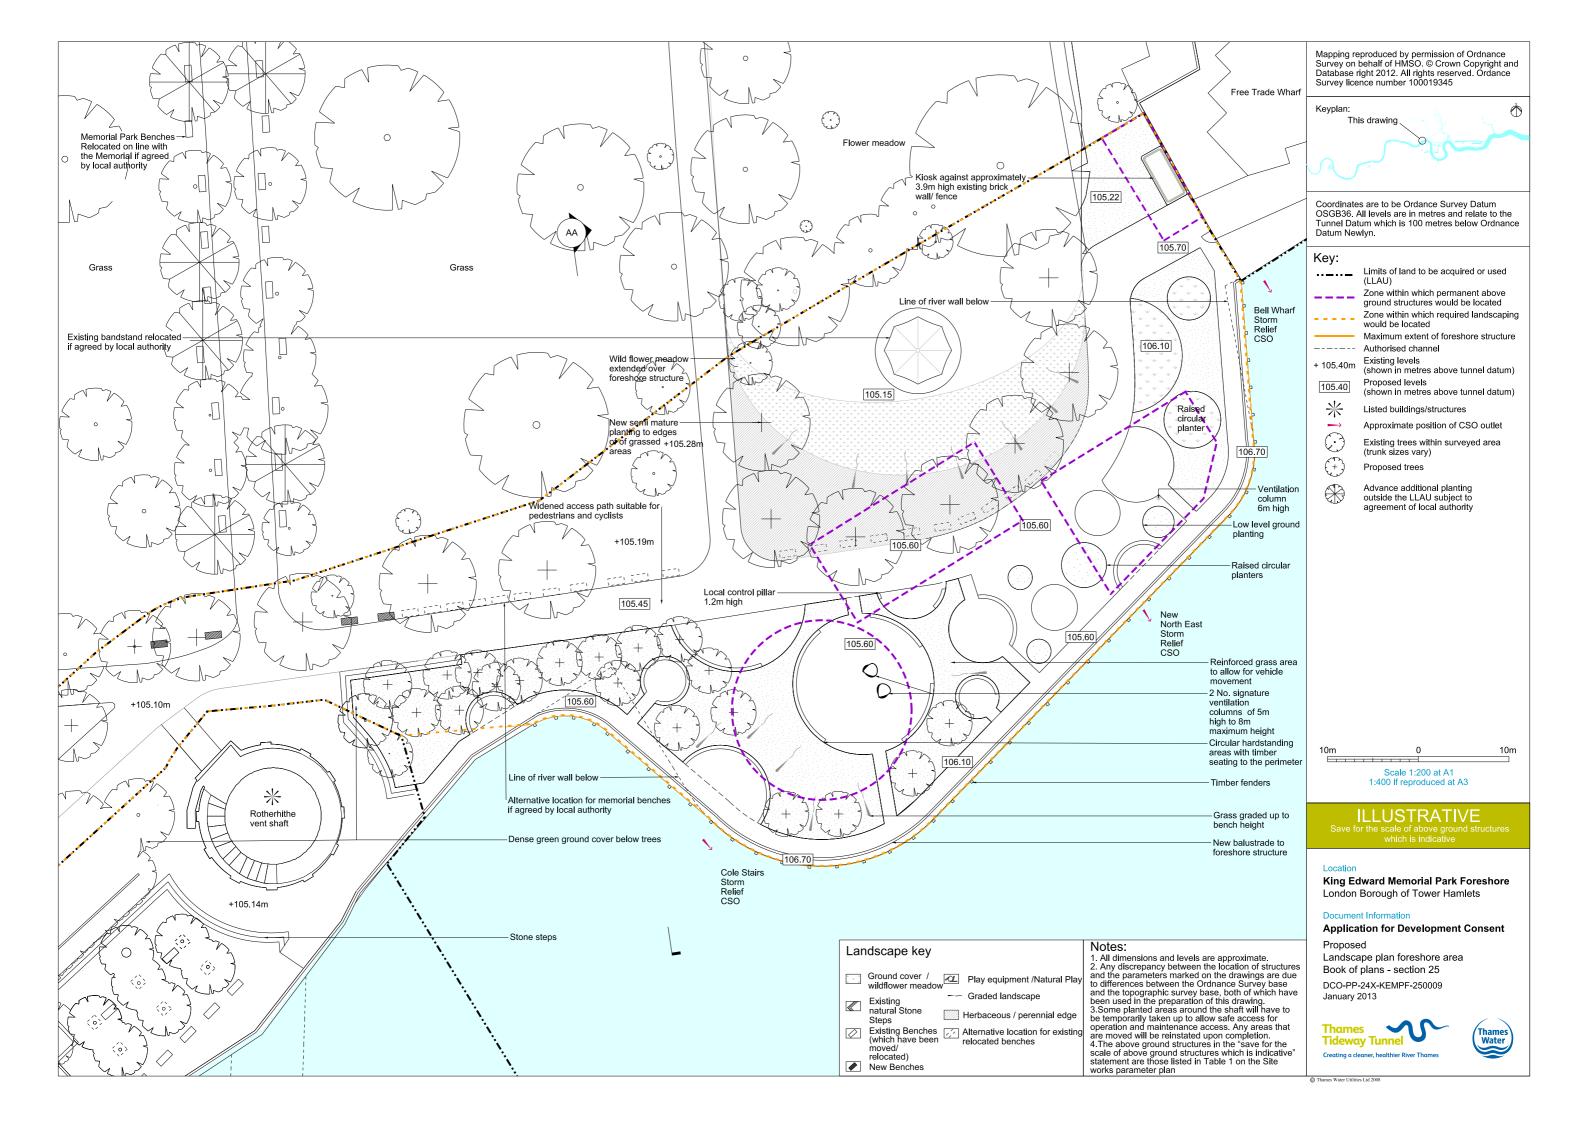

| Drawing Title                                                  | Sheet No. | Drawing number          |  |  |  |  |
|----------------------------------------------------------------|-----------|-------------------------|--|--|--|--|
| Section 25: King Edward Memorial Park Foreshore                |           |                         |  |  |  |  |
| Location plan                                                  |           | DCO-PP-24X-KEMPF-250001 |  |  |  |  |
| As existing site features plan                                 |           | DCO-PP-24X-KEMPF-250002 |  |  |  |  |
| Access plan                                                    |           | DCO-PP-24X-KEMPF-250003 |  |  |  |  |
| Demolition and site clearance                                  |           | DCO-PP-24X-KEMPF-250004 |  |  |  |  |
| Site works parameter plan                                      |           | DCO-PP-24X-KEMPF-250005 |  |  |  |  |
| Site works parameter key plan                                  |           | DCO-PP-24X-KEMPF-250006 |  |  |  |  |
| Permanent works layout                                         |           | DCO-PP-24X-KEMPF-250007 |  |  |  |  |
| Proposed landscape plan - overall                              |           | DCO-PP-24X-KEMPF-250008 |  |  |  |  |
| Proposed landscape plan - foreshore area                       |           | DCO-PP-24X-KEMPF-250009 |  |  |  |  |
| Section AA                                                     |           | DCO-PP-24X-KEMPF-250010 |  |  |  |  |
| As existing and proposed west elevation                        |           | DCO-PP-24X-KEMPF-250011 |  |  |  |  |
| As existing and proposed south elevation                       |           | DCO-PP-24X-KEMPF-250012 |  |  |  |  |
| Kiosk design intent                                            |           | DCO-PP-24X-KEMPF-250013 |  |  |  |  |
| Typical river wall design intent                               |           | DCO-PP-24X-KEMPF-250014 |  |  |  |  |
| Construction phases - phase 1 Site setup                       |           | DCO-PP-24X-KEMPF-250015 |  |  |  |  |
| Construction phases - phase 2 Shaft construction               |           | DCO-PP-24X-KEMPF-250016 |  |  |  |  |
| Construction phases - phase 3 Construction of other structures |           | DCO-PP-24X-KEMPF-250017 |  |  |  |  |
| Construction phases - phase 4 Site<br>demobilisation           |           | DCO-PP-24X-KEMPF-250018 |  |  |  |  |
| Highway layout during construction (Area 1)*                   |           | DCO-PP-24X-KEMPF-250025 |  |  |  |  |
| Highway layout during construction (Area 2)*                   |           | DCO-PP-24X-KEMPF-250026 |  |  |  |  |
| Permanent highway layout - Area 1 work*                        |           | DCO-PP-24X-KEMPF-250027 |  |  |  |  |
|                                                                |           |                         |  |  |  |  |