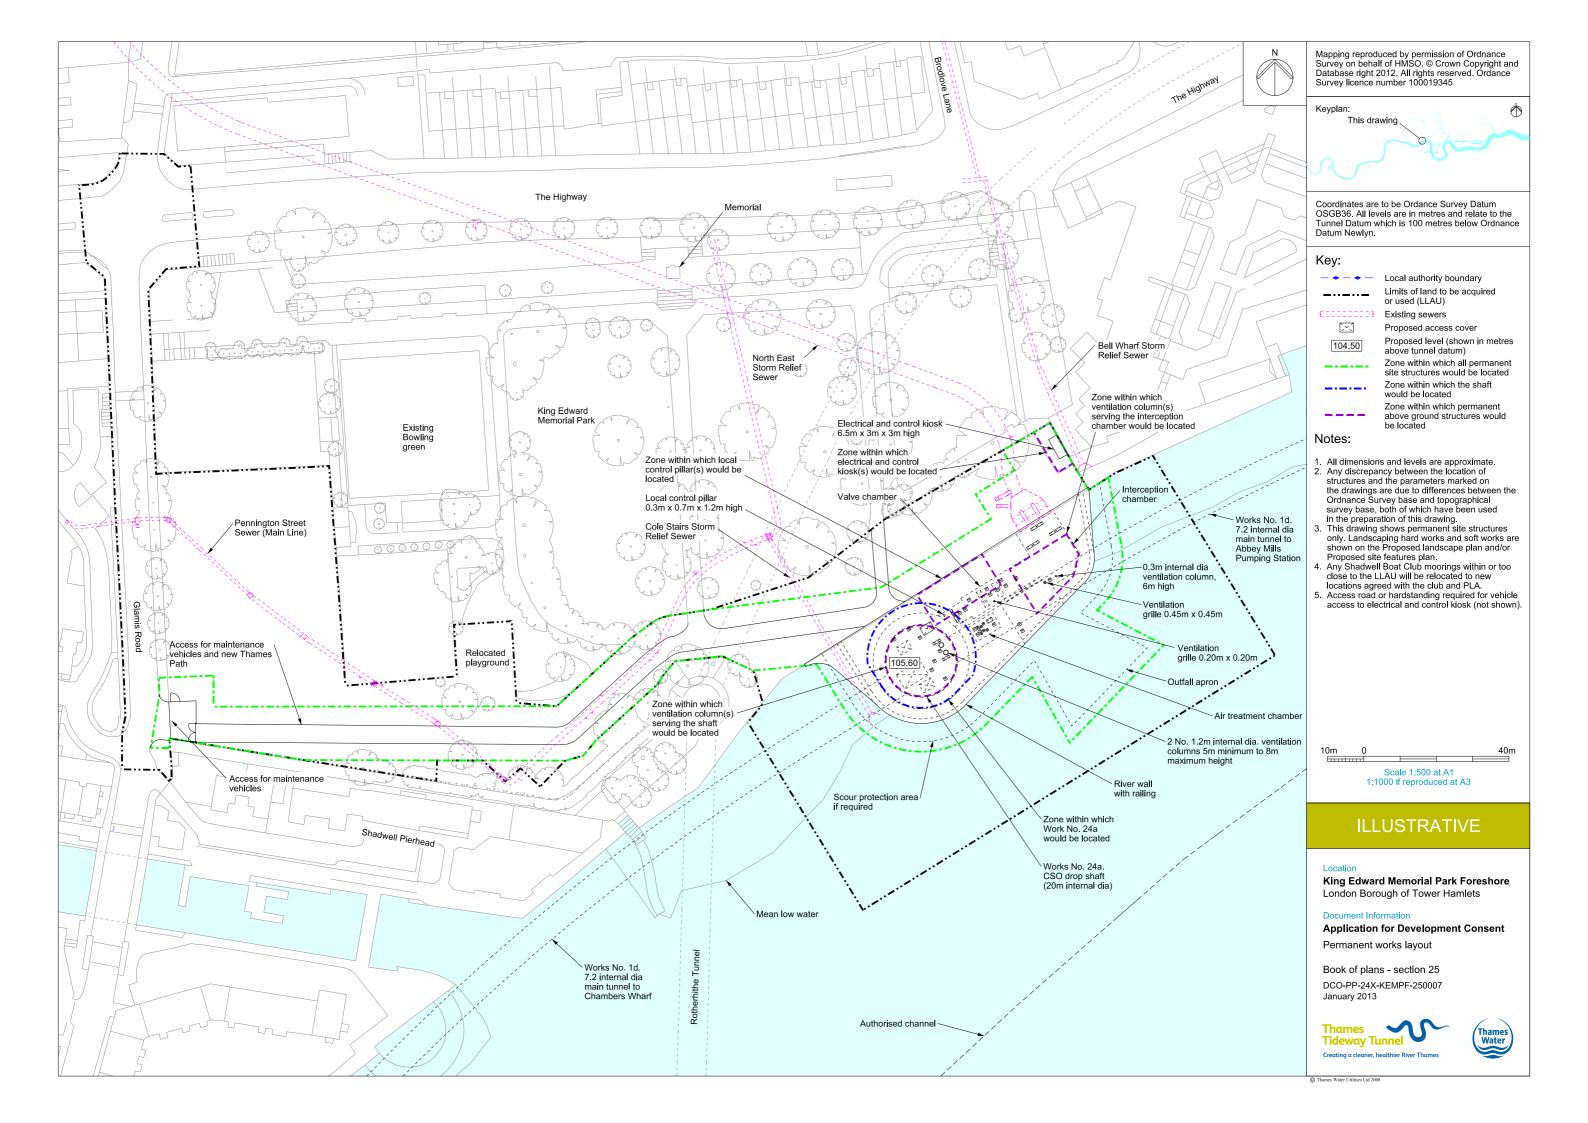

| Drawing Title                                                  | Sheet No. | Drawing number          |  |  |  |  |
|----------------------------------------------------------------|-----------|-------------------------|--|--|--|--|
| Section 25: King Edward Memorial Park Foreshore                |           |                         |  |  |  |  |
| Location plan                                                  |           | DCO-PP-24X-KEMPF-250001 |  |  |  |  |
| As existing site features plan                                 |           | DCO-PP-24X-KEMPF-250002 |  |  |  |  |
| Access plan                                                    |           | DCO-PP-24X-KEMPF-250003 |  |  |  |  |
| Demolition and site clearance                                  |           | DCO-PP-24X-KEMPF-250004 |  |  |  |  |
| Site works parameter plan                                      |           | DCO-PP-24X-KEMPF-250005 |  |  |  |  |
| Site works parameter key plan                                  |           | DCO-PP-24X-KEMPF-250006 |  |  |  |  |
| Permanent works layout                                         |           | DCO-PP-24X-KEMPF-250007 |  |  |  |  |
| Proposed landscape plan - overall                              |           | DCO-PP-24X-KEMPF-250008 |  |  |  |  |
| Proposed landscape plan - foreshore area                       |           | DCO-PP-24X-KEMPF-250009 |  |  |  |  |
| Section AA                                                     |           | DCO-PP-24X-KEMPF-250010 |  |  |  |  |
| As existing and proposed west elevation                        |           | DCO-PP-24X-KEMPF-250011 |  |  |  |  |
| As existing and proposed south elevation                       |           | DCO-PP-24X-KEMPF-250012 |  |  |  |  |
| Kiosk design intent                                            |           | DCO-PP-24X-KEMPF-250013 |  |  |  |  |
| Typical river wall design intent                               |           | DCO-PP-24X-KEMPF-250014 |  |  |  |  |
| Construction phases - phase 1 Site setup                       |           | DCO-PP-24X-KEMPF-250015 |  |  |  |  |
| Construction phases - phase 2 Shaft construction               |           | DCO-PP-24X-KEMPF-250016 |  |  |  |  |
| Construction phases - phase 3 Construction of other structures |           | DCO-PP-24X-KEMPF-250017 |  |  |  |  |
| Construction phases - phase 4 Site<br>demobilisation           |           | DCO-PP-24X-KEMPF-250018 |  |  |  |  |
| Highway layout during construction (Area 1)*                   |           | DCO-PP-24X-KEMPF-250025 |  |  |  |  |
| Highway layout during construction (Area 2)*                   |           | DCO-PP-24X-KEMPF-250026 |  |  |  |  |
| Permanent highway layout - Area 1 work*                        |           | DCO-PP-24X-KEMPF-250027 |  |  |  |  |
|                                                                |           |                         |  |  |  |  |