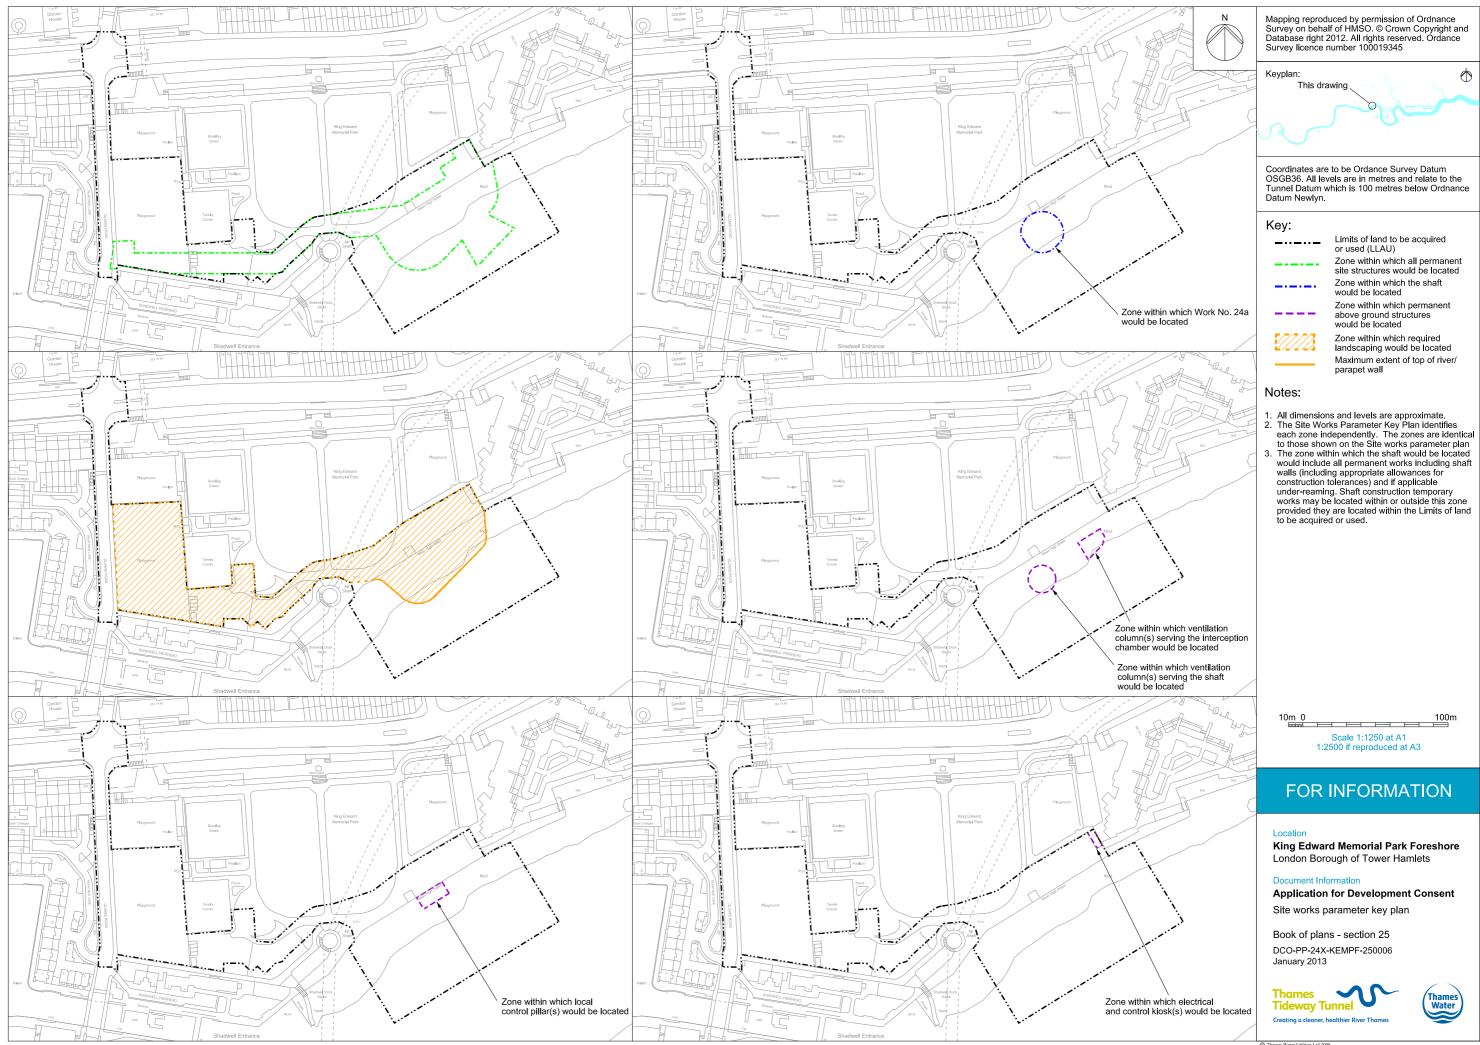

| Drawing Title                                                  | Sheet No. | Drawing number          |  |  |  |  |
|----------------------------------------------------------------|-----------|-------------------------|--|--|--|--|
| Section 25: King Edward Memorial Park Foreshore                |           |                         |  |  |  |  |
| Location plan                                                  |           | DCO-PP-24X-KEMPF-250001 |  |  |  |  |
| As existing site features plan                                 |           | DCO-PP-24X-KEMPF-250002 |  |  |  |  |
| Access plan                                                    |           | DCO-PP-24X-KEMPF-250003 |  |  |  |  |
| Demolition and site clearance                                  |           | DCO-PP-24X-KEMPF-250004 |  |  |  |  |
| Site works parameter plan                                      |           | DCO-PP-24X-KEMPF-250005 |  |  |  |  |
| Site works parameter key plan                                  |           | DCO-PP-24X-KEMPF-250006 |  |  |  |  |
| Permanent works layout                                         |           | DCO-PP-24X-KEMPF-250007 |  |  |  |  |
| Proposed landscape plan - overall                              |           | DCO-PP-24X-KEMPF-250008 |  |  |  |  |
| Proposed landscape plan - foreshore area                       |           | DCO-PP-24X-KEMPF-250009 |  |  |  |  |
| Section AA                                                     |           | DCO-PP-24X-KEMPF-250010 |  |  |  |  |
| As existing and proposed west elevation                        |           | DCO-PP-24X-KEMPF-250011 |  |  |  |  |
| As existing and proposed south elevation                       |           | DCO-PP-24X-KEMPF-250012 |  |  |  |  |
| Kiosk design intent                                            |           | DCO-PP-24X-KEMPF-250013 |  |  |  |  |
| Typical river wall design intent                               |           | DCO-PP-24X-KEMPF-250014 |  |  |  |  |
| Construction phases - phase 1 Site setup                       |           | DCO-PP-24X-KEMPF-250015 |  |  |  |  |
| Construction phases - phase 2 Shaft construction               |           | DCO-PP-24X-KEMPF-250016 |  |  |  |  |
| Construction phases - phase 3 Construction of other structures |           | DCO-PP-24X-KEMPF-250017 |  |  |  |  |
| Construction phases - phase 4 Site<br>demobilisation           |           | DCO-PP-24X-KEMPF-250018 |  |  |  |  |
| Highway layout during construction (Area 1)*                   |           | DCO-PP-24X-KEMPF-250025 |  |  |  |  |
| Highway layout during construction (Area 2)*                   |           | DCO-PP-24X-KEMPF-250026 |  |  |  |  |
| Permanent highway layout - Area 1 work*                        |           | DCO-PP-24X-KEMPF-250027 |  |  |  |  |
|                                                                |           |                         |  |  |  |  |