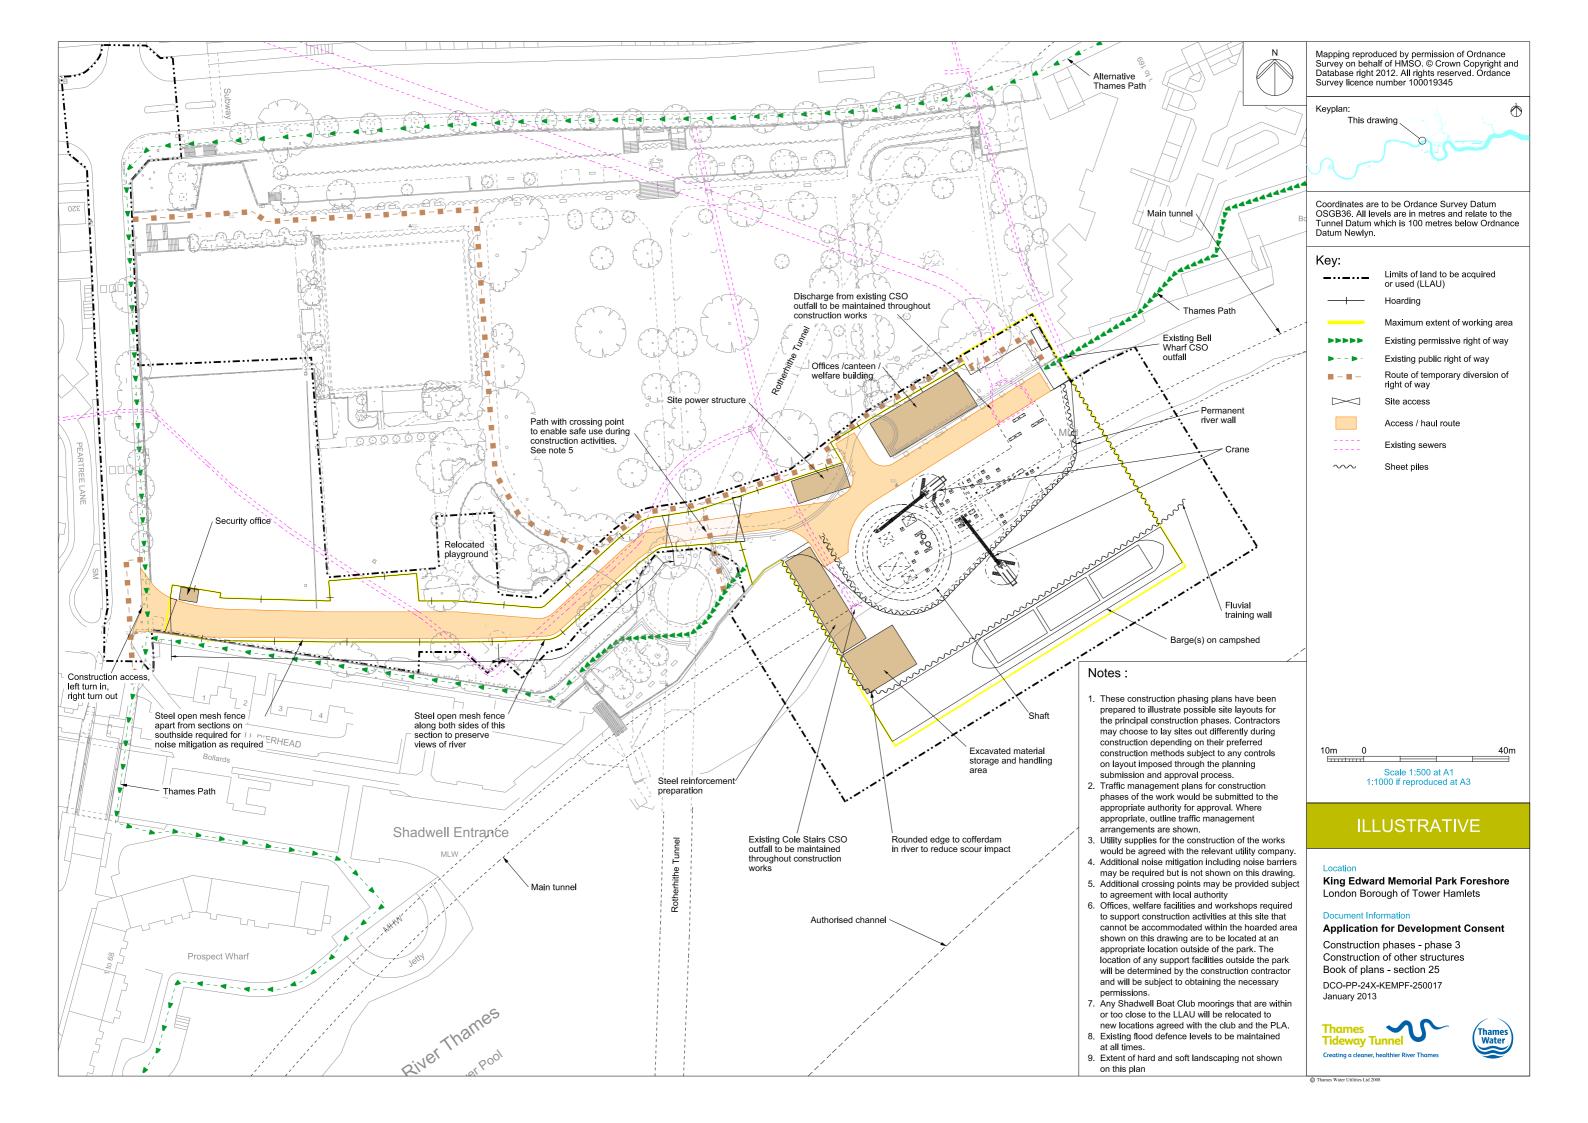

| Drawing Title                                                  | Sheet No. | Drawing number          |  |  |  |  |
|----------------------------------------------------------------|-----------|-------------------------|--|--|--|--|
| Section 25: King Edward Memorial Park Foreshore                |           |                         |  |  |  |  |
| Location plan                                                  |           | DCO-PP-24X-KEMPF-250001 |  |  |  |  |
| As existing site features plan                                 |           | DCO-PP-24X-KEMPF-250002 |  |  |  |  |
| Access plan                                                    |           | DCO-PP-24X-KEMPF-250003 |  |  |  |  |
| Demolition and site clearance                                  |           | DCO-PP-24X-KEMPF-250004 |  |  |  |  |
| Site works parameter plan                                      |           | DCO-PP-24X-KEMPF-250005 |  |  |  |  |
| Site works parameter key plan                                  |           | DCO-PP-24X-KEMPF-250006 |  |  |  |  |
| Permanent works layout                                         |           | DCO-PP-24X-KEMPF-250007 |  |  |  |  |
| Proposed landscape plan - overall                              |           | DCO-PP-24X-KEMPF-250008 |  |  |  |  |
| Proposed landscape plan - foreshore area                       |           | DCO-PP-24X-KEMPF-250009 |  |  |  |  |
| Section AA                                                     |           | DCO-PP-24X-KEMPF-250010 |  |  |  |  |
| As existing and proposed west elevation                        |           | DCO-PP-24X-KEMPF-250011 |  |  |  |  |
| As existing and proposed south elevation                       |           | DCO-PP-24X-KEMPF-250012 |  |  |  |  |
| Kiosk design intent                                            |           | DCO-PP-24X-KEMPF-250013 |  |  |  |  |
| Typical river wall design intent                               |           | DCO-PP-24X-KEMPF-250014 |  |  |  |  |
| Construction phases - phase 1 Site setup                       |           | DCO-PP-24X-KEMPF-250015 |  |  |  |  |
| Construction phases - phase 2 Shaft construction               |           | DCO-PP-24X-KEMPF-250016 |  |  |  |  |
| Construction phases - phase 3 Construction of other structures |           | DCO-PP-24X-KEMPF-250017 |  |  |  |  |
| Construction phases - phase 4 Site<br>demobilisation           |           | DCO-PP-24X-KEMPF-250018 |  |  |  |  |
| Highway layout during construction (Area 1)*                   |           | DCO-PP-24X-KEMPF-250025 |  |  |  |  |
| Highway layout during construction (Area 2)*                   |           | DCO-PP-24X-KEMPF-250026 |  |  |  |  |
| Permanent highway layout - Area 1 work*                        |           | DCO-PP-24X-KEMPF-250027 |  |  |  |  |
|                                                                |           |                         |  |  |  |  |