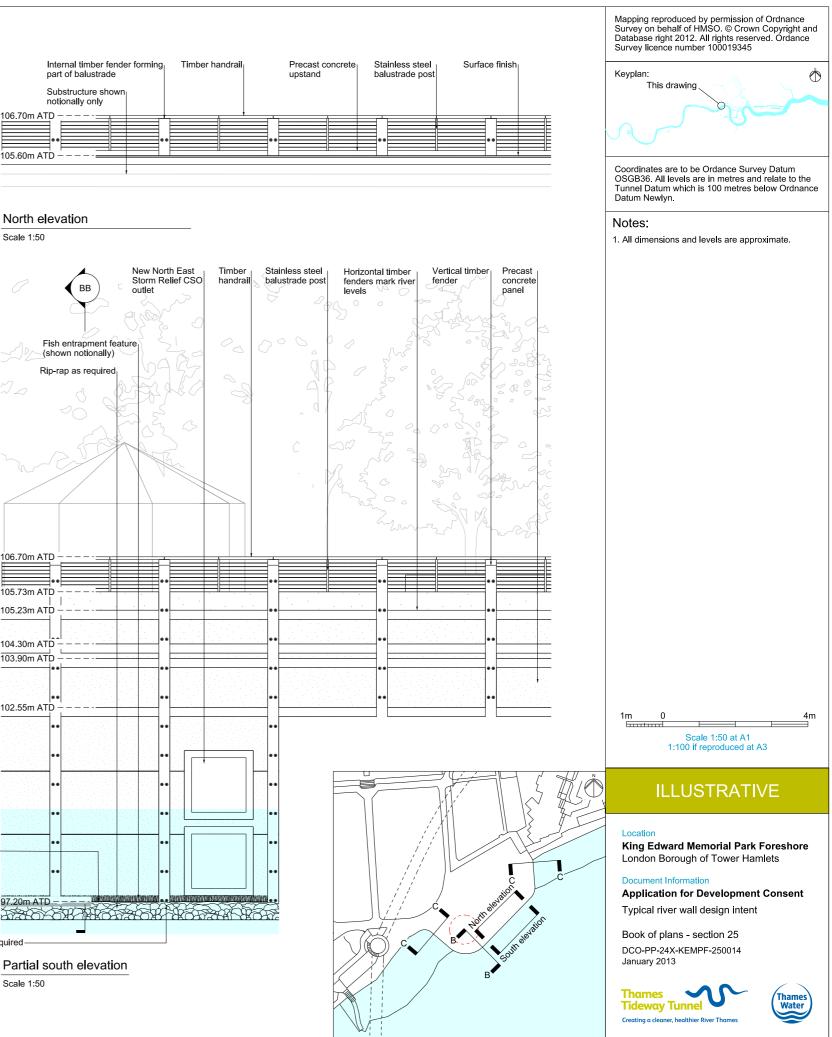

| Drawing Title                                                  | Sheet No. | Drawing number          |  |  |  |  |
|----------------------------------------------------------------|-----------|-------------------------|--|--|--|--|
| Section 25: King Edward Memorial Park Foreshore                |           |                         |  |  |  |  |
| Location plan                                                  |           | DCO-PP-24X-KEMPF-250001 |  |  |  |  |
| As existing site features plan                                 |           | DCO-PP-24X-KEMPF-250002 |  |  |  |  |
| Access plan                                                    |           | DCO-PP-24X-KEMPF-250003 |  |  |  |  |
| Demolition and site clearance                                  |           | DCO-PP-24X-KEMPF-250004 |  |  |  |  |
| Site works parameter plan                                      |           | DCO-PP-24X-KEMPF-250005 |  |  |  |  |
| Site works parameter key plan                                  |           | DCO-PP-24X-KEMPF-250006 |  |  |  |  |
| Permanent works layout                                         |           | DCO-PP-24X-KEMPF-250007 |  |  |  |  |
| Proposed landscape plan - overall                              |           | DCO-PP-24X-KEMPF-250008 |  |  |  |  |
| Proposed landscape plan - foreshore area                       |           | DCO-PP-24X-KEMPF-250009 |  |  |  |  |
| Section AA                                                     |           | DCO-PP-24X-KEMPF-250010 |  |  |  |  |
| As existing and proposed west elevation                        |           | DCO-PP-24X-KEMPF-250011 |  |  |  |  |
| As existing and proposed south elevation                       |           | DCO-PP-24X-KEMPF-250012 |  |  |  |  |
| Kiosk design intent                                            |           | DCO-PP-24X-KEMPF-250013 |  |  |  |  |
| Typical river wall design intent                               |           | DCO-PP-24X-KEMPF-250014 |  |  |  |  |
| Construction phases - phase 1 Site setup                       |           | DCO-PP-24X-KEMPF-250015 |  |  |  |  |
| Construction phases - phase 2 Shaft construction               |           | DCO-PP-24X-KEMPF-250016 |  |  |  |  |
| Construction phases - phase 3 Construction of other structures |           | DCO-PP-24X-KEMPF-250017 |  |  |  |  |
| Construction phases - phase 4 Site<br>demobilisation           |           | DCO-PP-24X-KEMPF-250018 |  |  |  |  |
| Highway layout during construction (Area 1)*                   |           | DCO-PP-24X-KEMPF-250025 |  |  |  |  |
| Highway layout during construction (Area 2)*                   |           | DCO-PP-24X-KEMPF-250026 |  |  |  |  |
| Permanent highway layout - Area 1 work*                        |           | DCO-PP-24X-KEMPF-250027 |  |  |  |  |
|                                                                |           |                         |  |  |  |  |