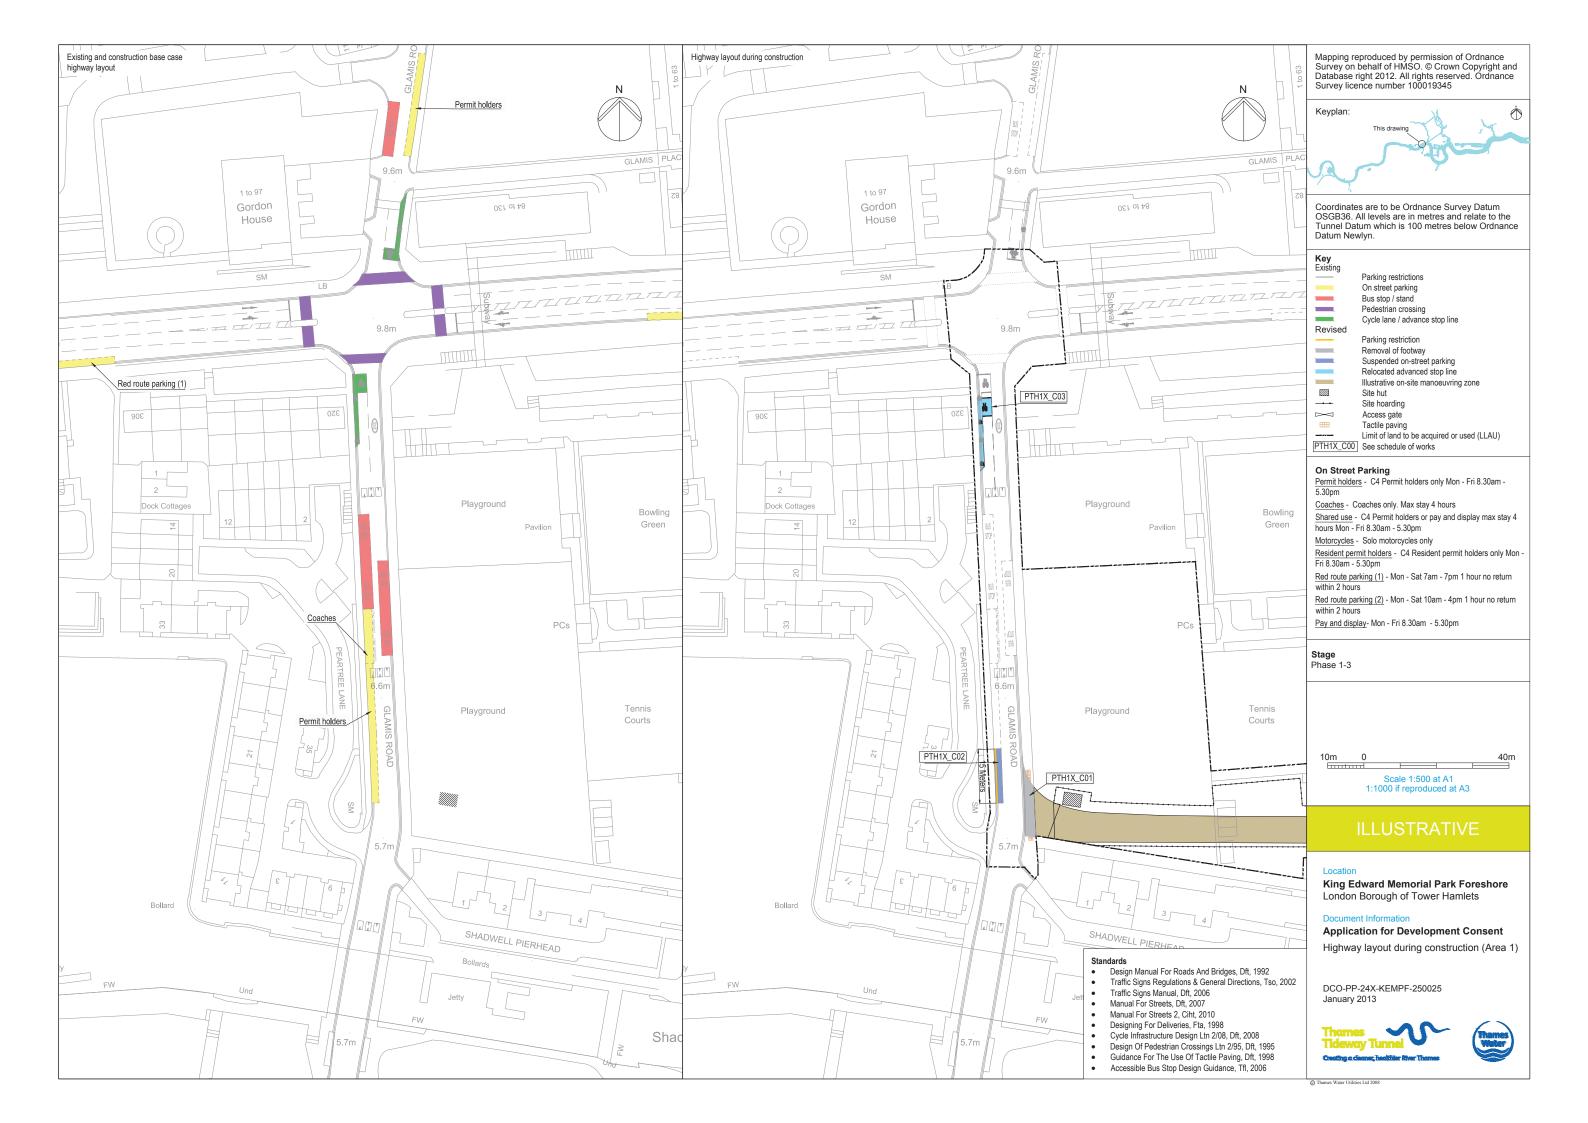

| Drawing Title                                                  | Sheet No. | Drawing number          |  |  |  |  |
|----------------------------------------------------------------|-----------|-------------------------|--|--|--|--|
| Section 25: King Edward Memorial Park Foreshore                |           |                         |  |  |  |  |
| Location plan                                                  |           | DCO-PP-24X-KEMPF-250001 |  |  |  |  |
| As existing site features plan                                 |           | DCO-PP-24X-KEMPF-250002 |  |  |  |  |
| Access plan                                                    |           | DCO-PP-24X-KEMPF-250003 |  |  |  |  |
| Demolition and site clearance                                  |           | DCO-PP-24X-KEMPF-250004 |  |  |  |  |
| Site works parameter plan                                      |           | DCO-PP-24X-KEMPF-250005 |  |  |  |  |
| Site works parameter key plan                                  |           | DCO-PP-24X-KEMPF-250006 |  |  |  |  |
| Permanent works layout                                         |           | DCO-PP-24X-KEMPF-250007 |  |  |  |  |
| Proposed landscape plan - overall                              |           | DCO-PP-24X-KEMPF-250008 |  |  |  |  |
| Proposed landscape plan - foreshore area                       |           | DCO-PP-24X-KEMPF-250009 |  |  |  |  |
| Section AA                                                     |           | DCO-PP-24X-KEMPF-250010 |  |  |  |  |
| As existing and proposed west elevation                        |           | DCO-PP-24X-KEMPF-250011 |  |  |  |  |
| As existing and proposed south elevation                       |           | DCO-PP-24X-KEMPF-250012 |  |  |  |  |
| Kiosk design intent                                            |           | DCO-PP-24X-KEMPF-250013 |  |  |  |  |
| Typical river wall design intent                               |           | DCO-PP-24X-KEMPF-250014 |  |  |  |  |
| Construction phases - phase 1 Site setup                       |           | DCO-PP-24X-KEMPF-250015 |  |  |  |  |
| Construction phases - phase 2 Shaft construction               |           | DCO-PP-24X-KEMPF-250016 |  |  |  |  |
| Construction phases - phase 3 Construction of other structures |           | DCO-PP-24X-KEMPF-250017 |  |  |  |  |
| Construction phases - phase 4 Site<br>demobilisation           |           | DCO-PP-24X-KEMPF-250018 |  |  |  |  |
| Highway layout during construction (Area 1)*                   |           | DCO-PP-24X-KEMPF-250025 |  |  |  |  |
| Highway layout during construction (Area 2)*                   |           | DCO-PP-24X-KEMPF-250026 |  |  |  |  |
| Permanent highway layout - Area 1 work*                        |           | DCO-PP-24X-KEMPF-250027 |  |  |  |  |
|                                                                |           |                         |  |  |  |  |