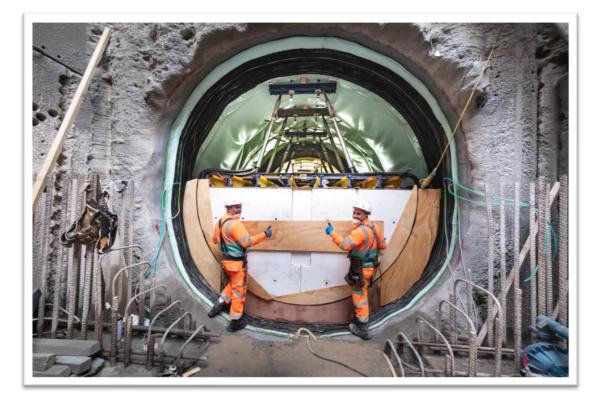

#### **Connection Tunnel**

- Connects the base of the shaft to the main super sewer tunnel.
- Completed construction of 10m connection tunnel from base of the shaft to main 'super sewer' deep below the River Thames.
- Concrete secondary lining of connection tunnel completed.