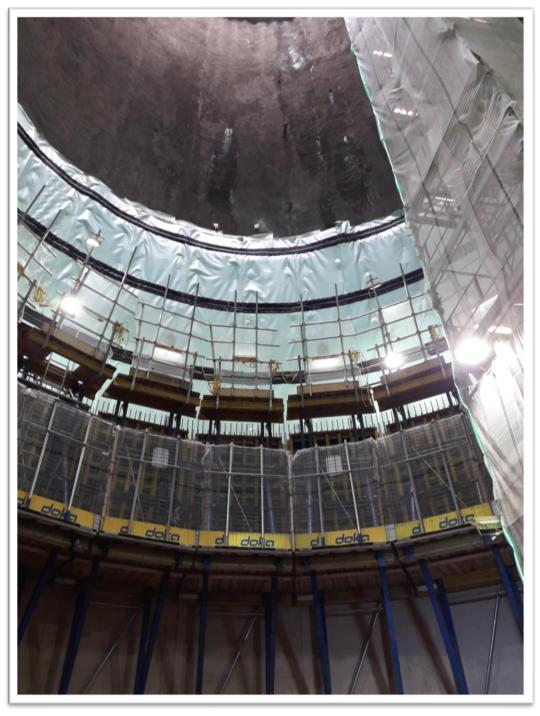

#### Cofferdam 2

- Continue below ground concrete walls within the Interception Chamber
- Construction of new permanent river wall and intertidal terraces