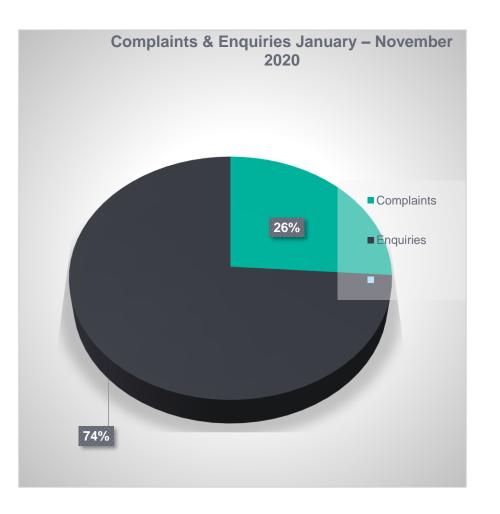

165 or <u>louise.walsh@tideway.london</u>

## How do I submit my claim?

- Louise can submit your claim to the Independent Compensation Panel (ICP) on your behalf or
- You can submit your claim direct to the ICP: <a href="mailto:admin@tidewayicp.london">admin@tidewayicp.london</a>
- The IAS can send you a claim form, or you can download a claim form off the Tideway website

| CENTRAL REGION ICP CLAIMS JAN 2018 – DATE |    |     |
|-------------------------------------------|----|-----|
| CLAIMS SUBMITTED :                        | 70 |     |
| REJECTED :                                | 9  | 13% |
| APPROVED :                                | 58 | 83% |
| GONE TO APPEAL :                          | 3  | 4%  |



Alick Whitfield Community Relations Manager

## **Complaints and Enquiries**





## **Community Engagement**

- Litter Survey and Clean-up in with Thames21 in Battersea
- SPIRAL Education programme careers workshops with local schools
- Budding Brunels STEM education programme with Construction Youth Trust
- Supporting the South London Cares activity programme for the elderly





If you would like to be added to our mailing list to receive regular updates and our Get Involved mailing list for information about upcoming community meetings, please let us know.

# To get in touch with our 24/7 helpdesk, please call **08000 30 80 80** or email <u>helpdesk@tideway.london</u>



## **RECONNECTING LONDON** WITH THE RIVER THAMES

**#SuperSewer** 

www.tideway.london