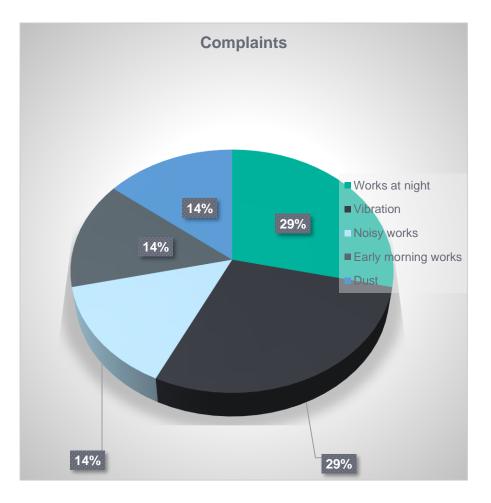

5 or <u>louise.walsh@tideway.london</u>

## How do I submit my claim?

- Louise can submit your claim to the Independent Compensation Panel (ICP) on your behalf or
- You can submit your claim direct to the ICP: <a href="mailto:admin@tidewayicp.london">admin@tidewayicp.london</a>
- The IAS can send you a claim form, or you can download a claim form off the Tideway website

| CENTRAL REGION ICP CLAIMS JAN 2018 – DATE |    |     |
|-------------------------------------------|----|-----|
| CLAIMS SUBMITTED :                        | 70 |     |
| REJECTED :                                | 9  | 13% |
| APPROVED :                                | 58 | 83% |
| GONE TO APPEAL :                          | 3  | 4%  |



Alick Whitfield Community Relations Manager

## **Complaints and Enquiries**





## **Community Engagement**

- Litter Survey and Clean-up in with Thames21 in Battersea
- SPIRAL Education programme careers workshops with local schools
- Budding Brunels STEM education programme with Construction Youth Trust
- Supporting the South London Cares activity programme for the elderly





If you would like to be added to our mailing list to receive regular updates and our Get Involved mailing list for information about upcoming community meetings, please let us know.

# To get in touch with our 24/7 helpdesk, please call **08000 30 80 80** or email <u>helpdesk@tideway.london</u>



## **RECONNECTING LONDON** WITH THE RIVER THAMES

**#SuperSewer** 

www.tideway.london