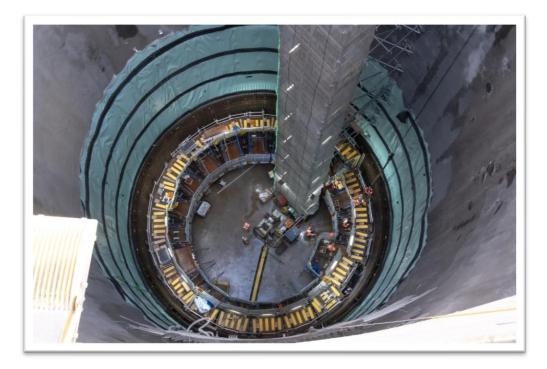

#### 48m-Deep Shaft

- Excavated to 48m deep using sprayed concrete lining method.
- Started construction of secondary lining, working up 3m at a time.

#### Cofferdam 1 – Shaft

Continue to construct internal concrete walls as secondary lining within the shaft structure.