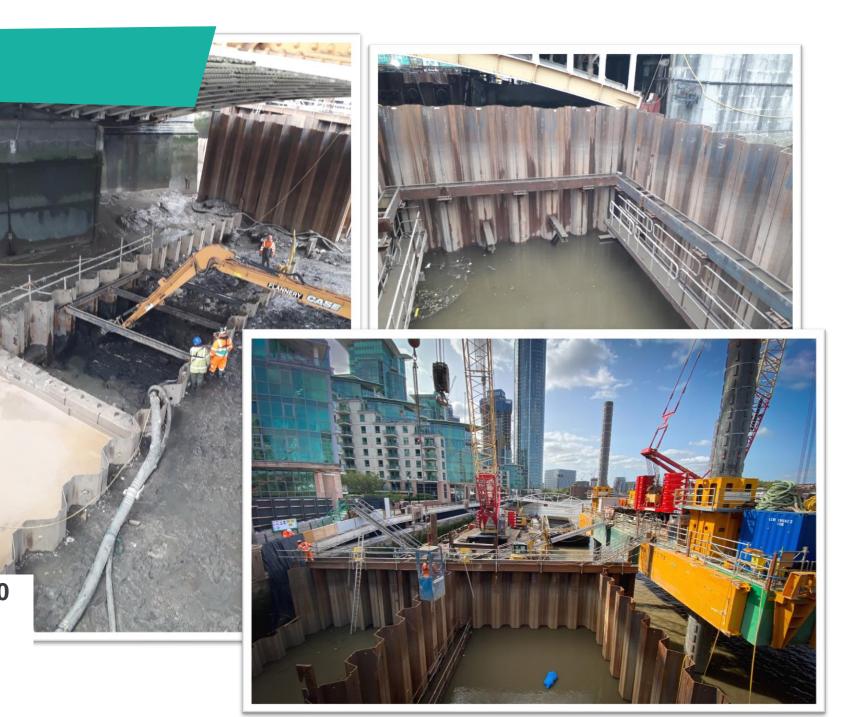

## **Cofferdam 2 Progress**

#### **Interception Chamber**

- Excavation of Interception Chamber completed.
- Broken through into culvert tunnel that links the shaft in Cofferdam 1 to the Interception Chamber
- Construction of concrete walls below ground level in progress

## **Cofferdam 3 Progress**

- Excavating route of pipe tunnel under Vauxhall Bridge
- Installation of props within the launch chamber underway
- Construction of river wall
  protection
- Construction of the temporary Clapham CSO diversion in progress