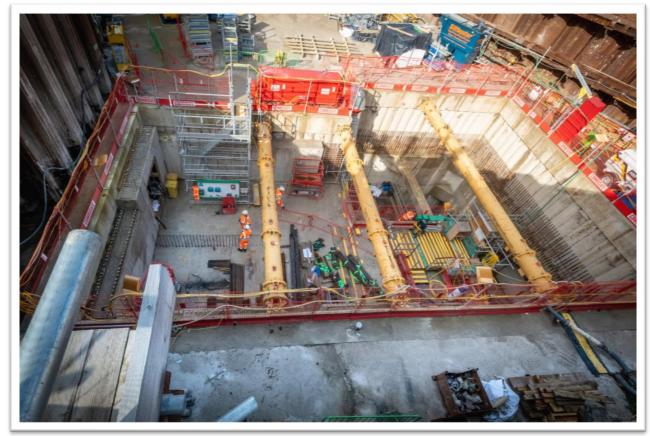

## **Cofferdam 1 Progress**

#### 48m-Deep Shaft

- Excavated to 48m deep using sprayed concrete lining method.
- Started construction of secondary lining, working up 3m at a time.

#### **Connection Tunnel**

- Connects the base of the shaft to the main super sewer tunnel.
- Completed construction of 10m connection tunnel from base of the shaft to main 'super sewer' deep below the River Thames.
- Concrete secondary lining of connection tunnel completed.