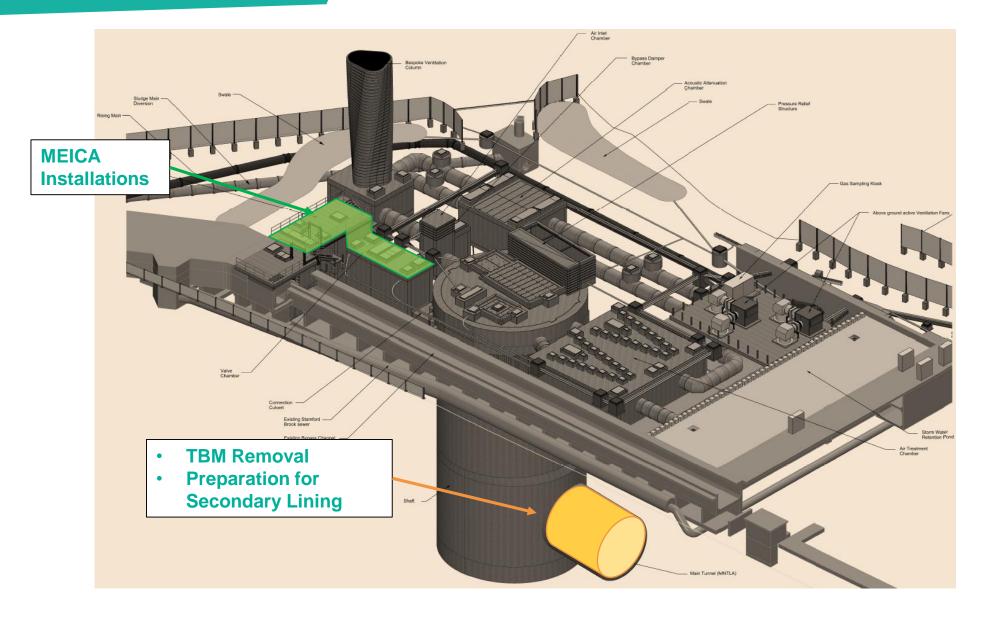

# **ACTON STORM TANKS**

**Community Liaison Working Group** Wednesday 27 January 2021





# Michelle Murphy, Sub Agent







#### **Acton Storm Tanks**



#### **Acton Storm Tanks**



#### **TWUL Network**





## What we are doing



#### Timeline

BMB took possession of the site in November 2017. 



#### Last 4 months



#### October 2020 TBM Cutterhead Removal





#### December 2020 Rail installation and MEICA



### January 2021 Secondary Lining Preparation



#### **Next 3 Months**



## Secondary Lining Operation Snapshot





#### Landscaping

- Internal storm tanks landscaping design approved by the London Borough of Ealing in July 2019
- Advance tree planting at Warple Way

- Soft landscaping to be implemented along northern Canham Road boundary including native wildflower meadow planting and native tree species including oak, cherry, hornbeam and birch.



# COMMUNITY ENGAGEMENT

## Katie Ashton, Communications Manager

#### **Community Engagement**

6 x information sheets have been issued since the last meeting:

- 4 x abnormal load departures and parking suspension
- 1 x Christmas shutdown
- 1