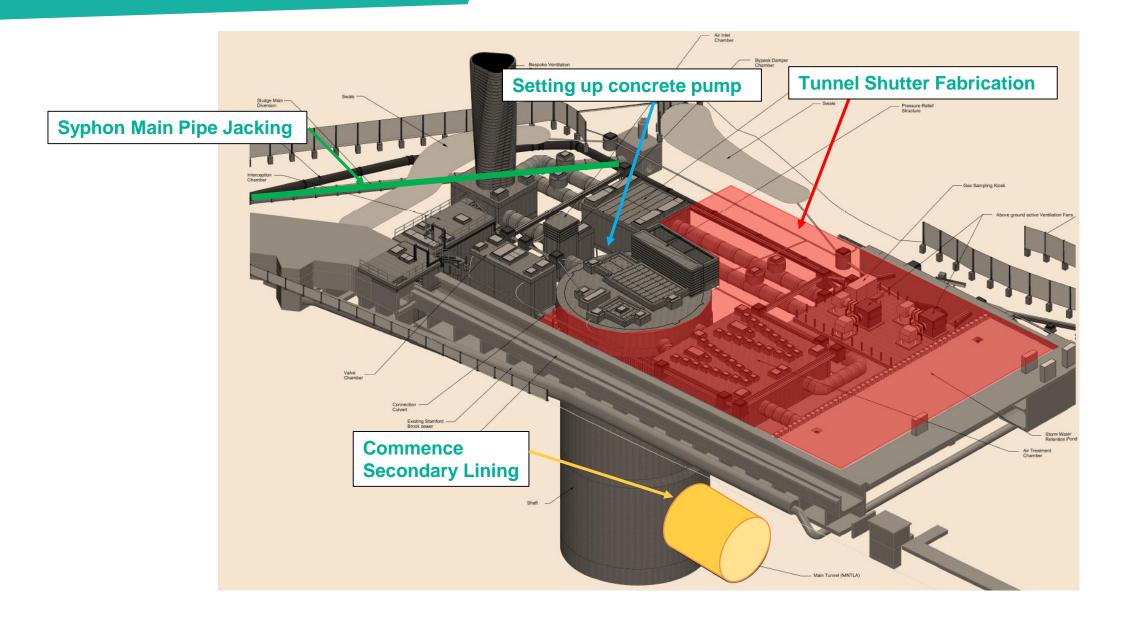

# **ACTON STORM TANKS**

**Community Liaison Working Group** Wednesday 27 January 2021





# Michelle Murphy, Sub Agent







#### **Acton Storm Tanks**



#### **Acton Storm Tanks**



#### **TWUL Network**





## What we are doing



#### Timeline

BMB took possession of the site in November 2017. 



#### Last 4 months



#### October 2020 TBM Cutterhead Removal





#### December 2020 Rail installation and MEICA



### January 2021 Secondary Lining Preparation



#### **Next 3 Months**



## Secondary Lining Operation Snapshot





#### Landscaping

- Internal storm tanks landscaping design approved by the London Borough of Ealing in July 2019
- Advance tree planting at Warple Way

- Soft landscaping to be implemented along northern Canham Road boundary including native wildflower meadow planting and native tree species including oak, cherry, hornbeam and birch.



# COMMUNITY ENGAGEMENT

## Katie Ashton, Communications Manager

#### **Community Engagement**

6 x information sheets have been issued since the last meeting:

- 4 x abnormal load departures and parking suspension
- 1 x Christmas shutdown
- 1 x 2021 working arrangements and installation of temporary yellow lines
- 21 complaints have been received:
  - 21 x noise
  - 1 x lighting
  - 1 x vibration
  - 1 x odour