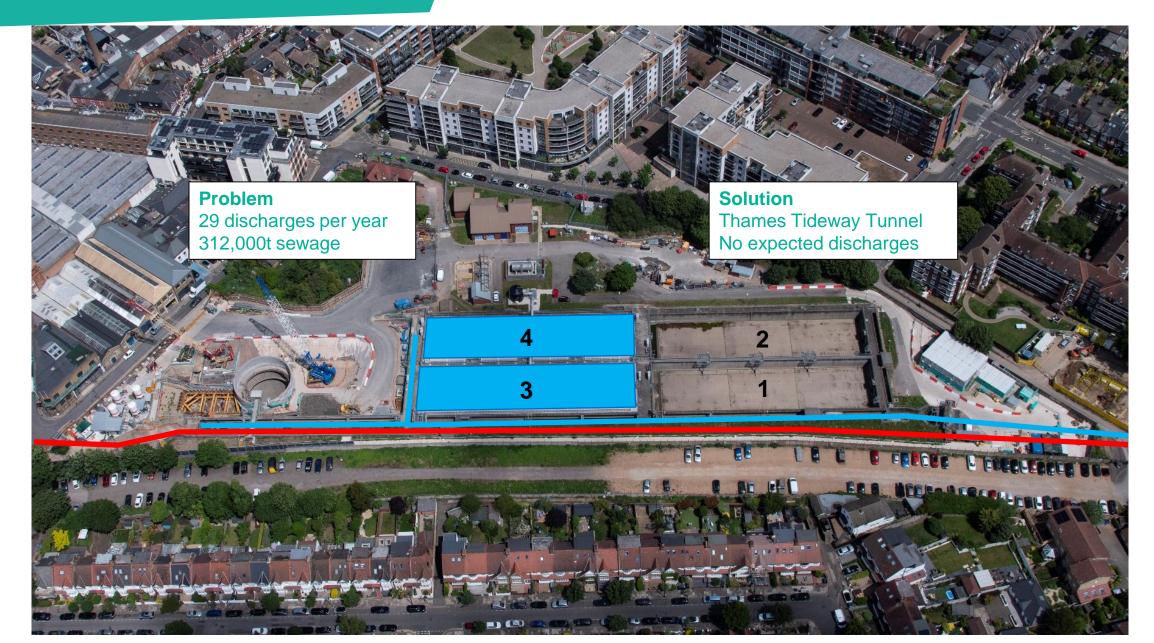

#### Landscaping

- Internal storm tanks landscaping design approved by the London Borough of Ealing in July 2019
- Advance tree planting at Warple Way

- Soft landscaping to be implemented along northern Canham Road boundary including native wildflower meadow planting and native tree species including oak, cherry, hornbeam and birch.