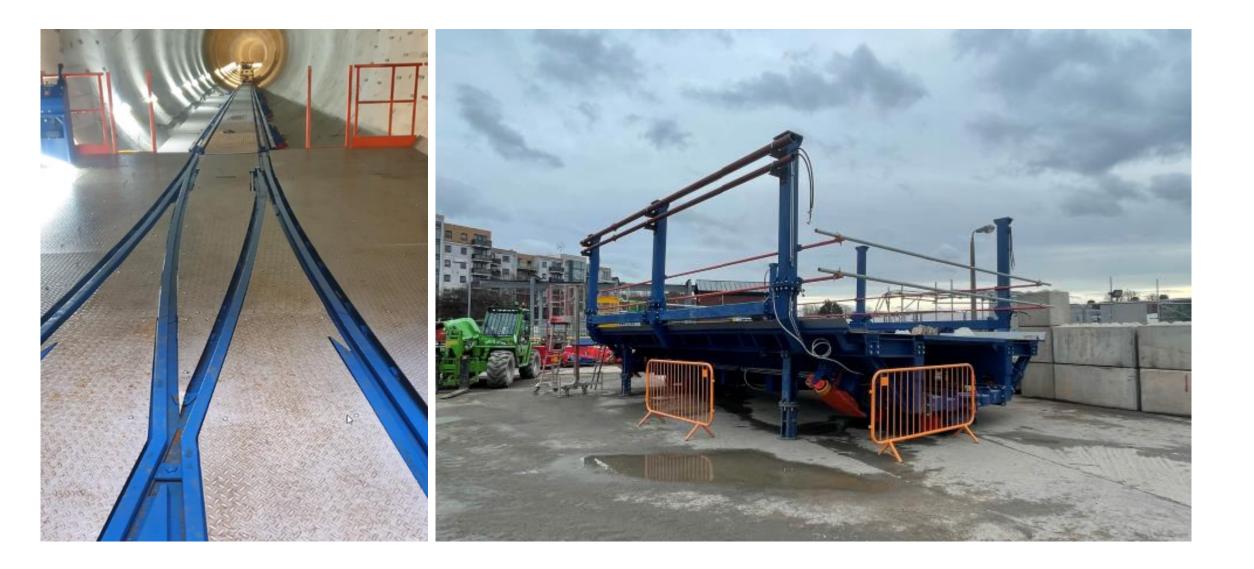

# **ACTON STORM TANKS**

**Community Liaison Working Group** Wednesday 27 January 2021





# Michelle Murphy, Sub Agent







#### **Acton Storm Tanks**



#### **Acton Storm Tanks**



#### **TWUL Network**





## What we are doing



#### Timeline

BMB took possession of the site in November 2017. 



#### Last 4 months



#### October 2020 TBM Cutterhead Removal





#### December 2020 Rail installation and MEICA



### January 2021 Secondary Lining Preparation



#### **Next 3 Months**



## Secondary Lining Operation Snapshot





#### Landscaping

- Internal storm tanks landscaping design approved by the London Borough of Ealing in July 2019
- Advance tree planting at Warple Way

- Soft landscaping to be implemented along northern Canham Road boundary including native wildflower meadow planting and native tree species including oak, cherry, hornbeam and birch.



# COMMUNITY ENGAGEMENT

## Katie Ashton, Communications Manager

#### **Community Engagement**

6 x information sheets have been issued since the last meeting:

- 4 x abnormal load departures and parking suspension
- 1 x Christmas shutdown
- 1 x 2021 working arrangements and installation of temporary yellow lines
- 21 complaints have been received:
  - 21 x noise
  - 1 x lighting
  - 1