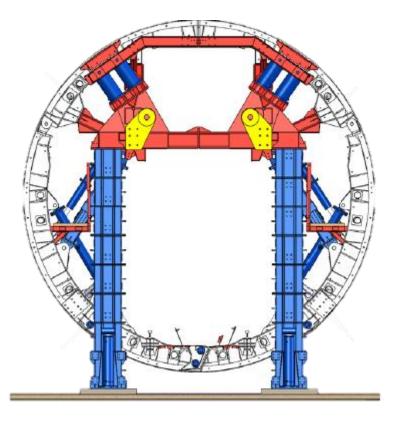

# **ACTON STORM TANKS**

**Community Liaison Working Group** Wednesday 27 January 2021





# Michelle Murphy, Sub Agent







#### **Acton Storm Tanks**



#### **Acton Storm Tanks**



#### **TWUL Network**





## What we are doing



#### Timeline

BMB took possession of the site in November 2017. 



#### Last 4 months



#### October 2020 TBM Cutterhead Removal





#### December 2020 Rail installation and MEICA



### January 2021 Secondary Lining Preparation



#### **Next 3 Months**



## Secondary Lining Operation Snapshot





#### Landscaping

- Internal storm tanks landscaping design approved by the London Borough of Ealing in July 2019
- Advance tree planting at Warple Way

- Soft landscaping to be implemented along northern Canham Road boundary including native wildflower meadow planting and native tree species including oak, cherry, hornbeam and birch.



# COMMUNITY ENGAGEMENT

## Katie Ashton, Communications Manager

#### **Community Engagement**

6 x information sheets have been issued since the last meeting:

- 4 x abnormal load departures and parking suspension
- 1 x Christmas shutdown
- 1 x 2021 working arrangements and installation of temporary yellow lines
- 21 complaints have been received:
  - 21 x noise
  - 1 x lighting
  - 1 x vibration
  - 1 x odour

General enquiries have also been received