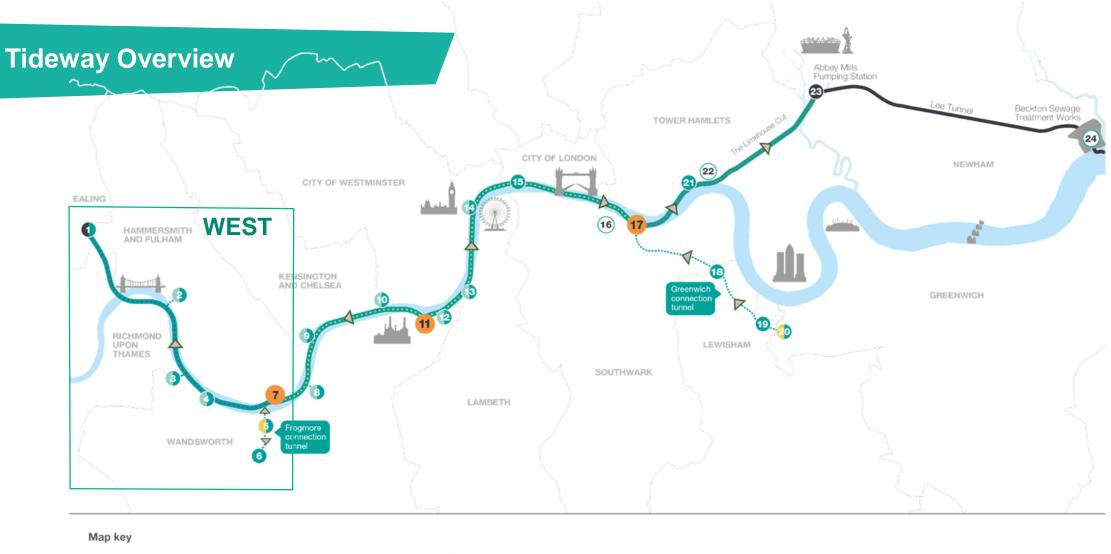

# **ACTON STORM TANKS**

**Community Liaison Working Group** Wednesday 27 January 2021





# Michelle Murphy, Sub Agent







#### **Acton Storm Tanks**



#### **Acton Storm Tanks**



#### **TWUL Network**





## What we are doing



#### Timeline

BMB took possession of the site in November 2017. 



#### Last 4 months



#### October 2020 TBM Cutterhead Removal





#### December 2020 Rail installation and MEICA



### January 2021 Secondary Lining Preparation



#### **Next 3 Months**



## Secondary Lining Operation Snapshot





#### Landscaping

- Internal storm tanks landscaping design approved by the London Borough of Ealing in July 2019
- Advance tree planting at Warple Way

- Soft landscaping to be implemented along northern Canham Road boundary including native wildflower meadow planting and native tree species including oak, cherry, hornbeam and birch.



# COMMUNITY ENGAGEMENT

## Katie Asht