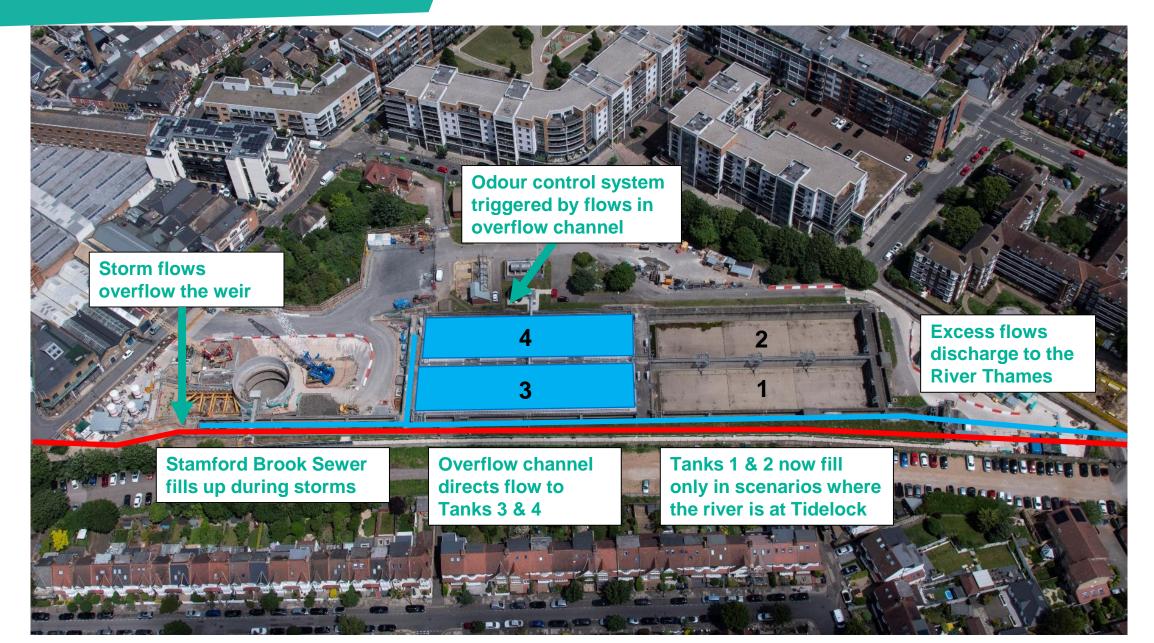

#### Landscaping

- Internal storm tanks landscaping design approved by the London Borough of Ealing in July 2019
- Advance tree planting at Warple Way

- Soft landscaping to be implemented along northern Canham Road boundary including native wildflower meadow planting and native tree species including oak, cherry, hornbeam and birch.