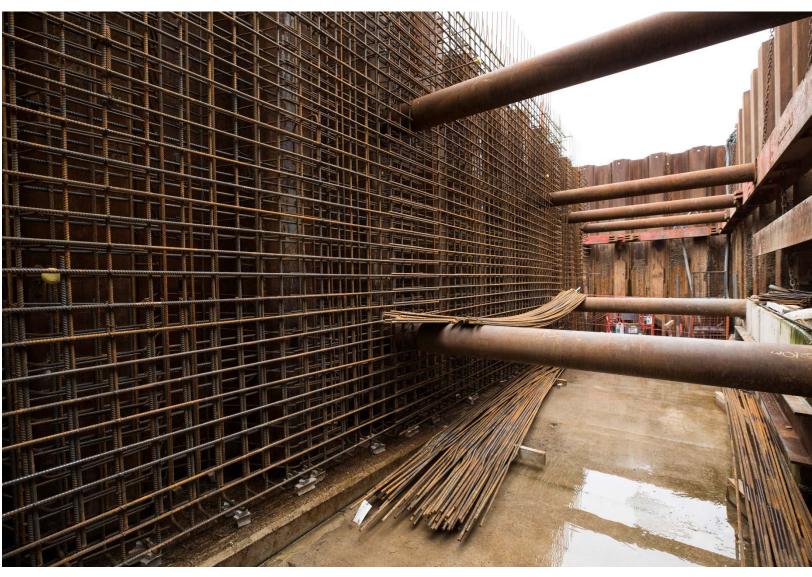

#### Foreshore Structure Cladding –

- Completed fixing rebar on west and east façade
- Completed testing on cladding system
- Completed casting first cladding panel
- Lower Richmond Road Services
   All successfully installed

## **Foreshore Cladding**