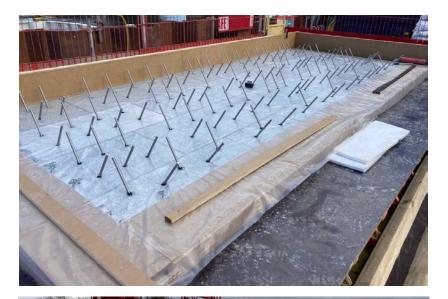

## **Foreshore Cladding**

#### Foreshore Structure Cladding –

- Completed fixing rebar on west and east façade
- Completed testing on cladding system
- Completed casting first cladding panel
- Lower Richmond Road Services
   All successfully installed