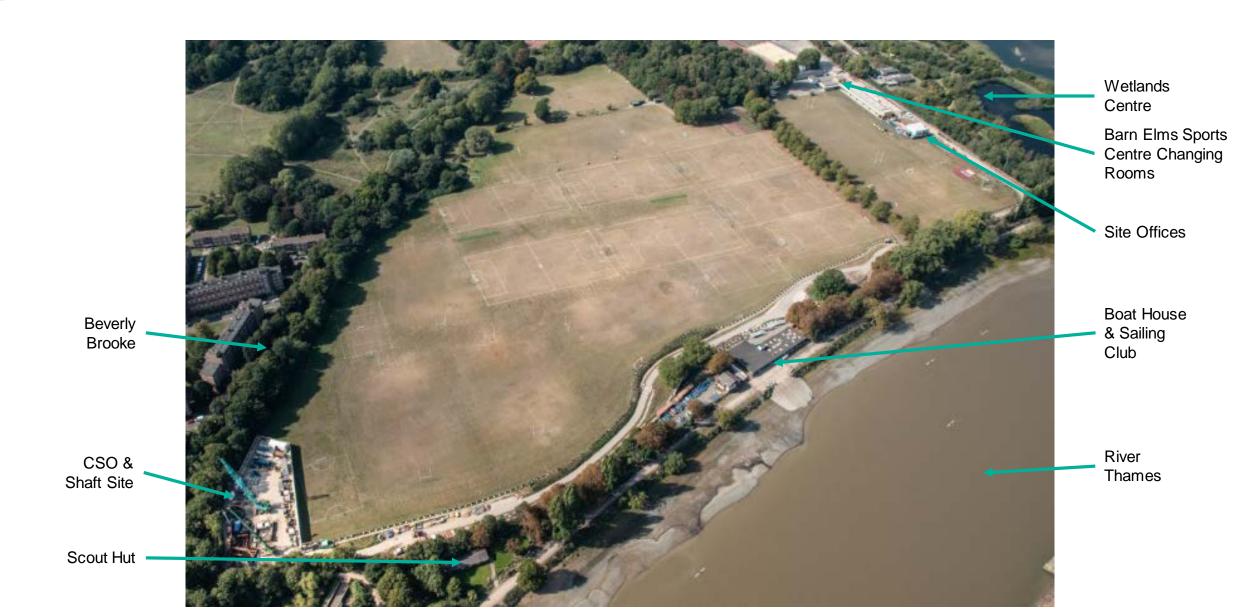

re Cladding –

- Completed fixing rebar on west and east façade
- Completed testing on cladding system
- Completed casting first cladding panel
- Lower Richmond Road Services
   All successfully installed



#### **Main Tunnel Connection**





## Shaft







## **Foreshore Cladding**







#### **Lower Richmond Road Services**





# **Upcoming Works**



#### **Upcoming Works**

- CSO connection
- Shaft joint sealing and benching
- Continue with mechanical installation works
- Start surface works
- Continue finalising details of A&L design
- Continue pre-casting and installing river foreshore cladding panels
- Construct base slab for the electrical kiosk



# QUESTIONS?

# BARN ELMS

Chris North MSc CEng MICE Section Manager

#### **Barn Elms Overview**



#### **Barn Elms Overview**



## **CSO & Shaft Site Setup**



#### **Recent Progress**

Our recent milestones (since November 2020):

- Short connection tunnel
  - Completed the main tunnel breakthrough
  - Completed the secondary lining and flow restrictor
- Shaft Commenced work on setting up for the the secondary lining
- Hydraulic Structures -
  - Completed the covers and upstands
  - Backfilled and compacted
- Culvert to shaft
  - Excavation completed
  - Archaeology investigation complete
  - breakthrough completed



# Connection Tunnel Secondary Lining Set Up





## Connection Tunnel Secondary Lining







### **Main Tunnel Connection & Flow Restrictor**





## **Shaft Secondary Lining Set Up**



# CSO Interception Chambers





#### **Chambers to Shaft Culvert**









#### **Upcoming Works**

- Start