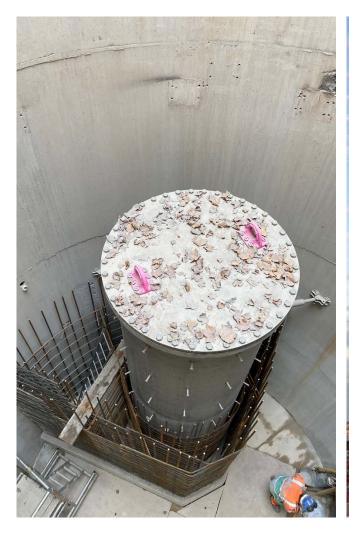

## Shaft

# Our recent milestones (since November 2020):

- Low Level Tunnel Broken through in to the main tunnel
- Shaft
  - Completed the vortex pipe concrete surround
  - Installed the vortex generator and poured the concrete surround
  - Poured the shaft cover slab and upstands