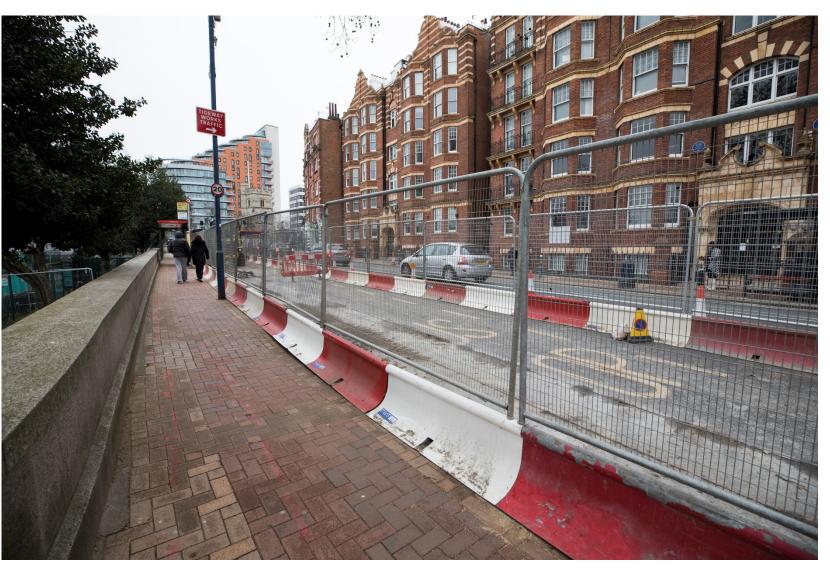

ection Manager

## **Putney Structures Overview**



## **Our Site Setup**



#### **Foreshore Site Setup**



#### **Foreshore Structure**



#### **Recent Progress**

# Our recent milestones (since November 2020):

- Low Level Tunnel Broken through in to the main tunnel
- Shaft
  - Completed the vortex pipe concrete surround
  - Installed the vortex generator and poured the concrete surround
  - Poured the shaft cover slab and upstands

#### Foreshore Structure Cladding –

- Completed fixing rebar on west and east façade
- Completed testing on cladding system
- Completed casting first cladding panel
- Lower Richmond Road Services
   All successfully installed



#### **Main Tunnel Connection**





## Shaft







## **Foreshore Cladding**







#### **Lower Richmond Road Services**





# **Upcoming Works**



#### **Upcoming Works**

- CSO connection
- Shaft joint sealing and benching
- Continue with mechanical installation works
- Start surface works
- Continue finalising details of A&L design
- Continue pre-casting and installing river foreshore cladding panels
- Construct base slab for the electrical kiosk



# QUESTIONS?

# BARN ELMS

Chris North MSc CEng MICE Section Manager

#### **Barn Elms Overview**



#### **Barn Elms Overview**



## **CSO & Shaft Site Setup**



#### **Recent Progress**

Our recent milestones (since November 2020):

- Short connection tunnel
  - Completed the main tunnel breakthrough
  - Completed the secondary lining and flow restrictor
- Shaft Commenced work on setting up for the the secondary lining
- Hydraulic Structures -
  - Completed