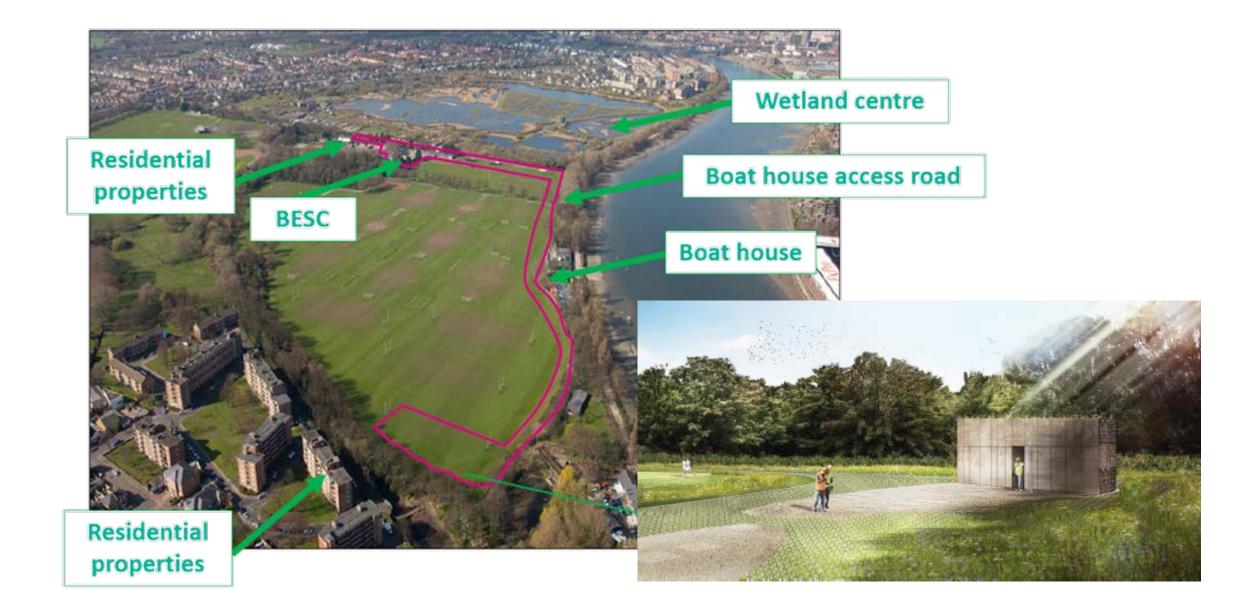

pstands

#### Foreshore Structure Cladding –

- Completed fixing rebar on west and east façade
- Completed testing on cladding system
- Completed casting first cladding panel
- Lower Richmond Road Services
   All successfully installed



#### **Main Tunnel Connection**





## Shaft







## **Foreshore Cladding**







#### **Lower Richmond Road Services**





# **Upcoming Works**



#### **Upcoming Works**

- CSO connection
- Shaft joint sealing and benching
- Continue with mechanical installation works
- Start surface works
- Continue finalising details of A&L design
- Continue pre-casting and installing river foreshore cladding panels
- Construct base slab for the electrical kiosk



# QUESTIONS?

# BARN ELMS

Chris North MSc CEng MICE Section Manager

#### **Barn Elms Overview**



#### **Barn Elms Overview**



## **CSO & Shaft Site Setup**



#### **Recent Progress**

Our recent milestones (since November 2020):

- Short connection tunnel
  - Completed the main tunnel breakthrough
  - Completed the secondary lining and flow restrictor
- Shaft Commenced work on setting up for the the secondary lining
- Hydraulic Structures -
  - Completed the covers and upstands
  - Backfilled and compacted
- Culvert to shaft
  - Excavation completed
  - Archaeology investigation complete
  - breakthrough completed



# Connection Tunnel Secondary Lining Set Up





## Connection Tunnel Secondary Lining







### **Main Tunnel Connection & Flow Restrictor**





## **Shaft Secondary Lining Set Up**



# CSO Interception Chambers





#### **Chambers to Shaft Culvert**









##