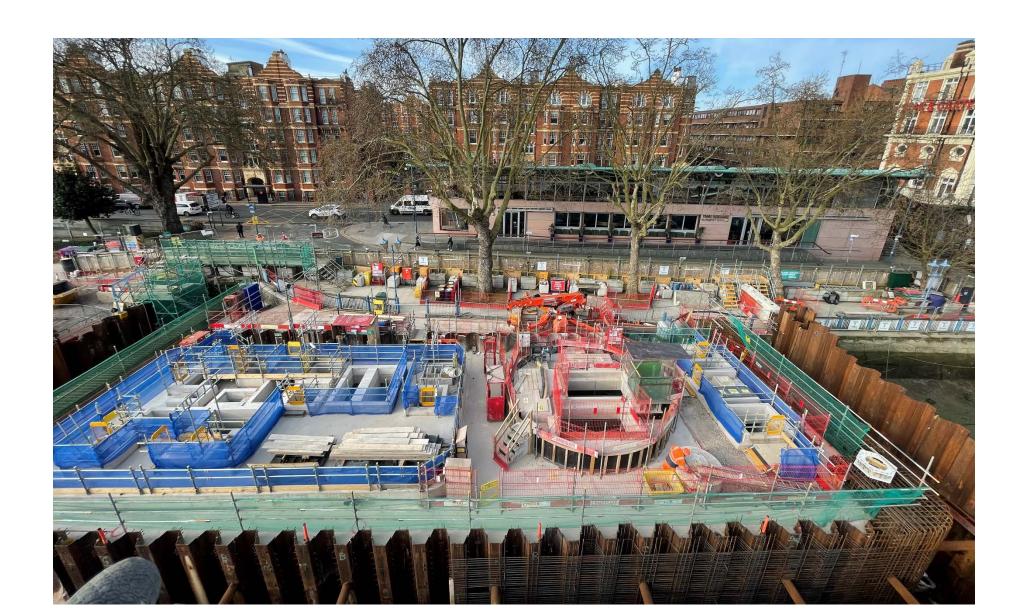

# PUTNEY EMBANKMENT FORESHORE

Chris North MSc CEng MICE Section Manager

## **Putney Structures Overview**



## **Our Site Setup**



#### **Foreshore Site Setup**



#### **Foreshore Structure**



#### **Recent Progress**

# Our recent milestones (since November 2020):

- Low Level Tunnel Broken through in to the main tunnel
- Shaft
  - Completed the vortex pipe concrete surround
  - Installed the vortex generator and poured the concrete surround
  - Poured the shaft cover slab and upstands

#### Foreshore Structure Cladding –

- Completed fixing rebar on west and east façade
- Completed testing on cladding system
- Completed casting first cladding panel
- Lower Richmond Road Services
   All successfully installed



#### **Main Tunnel Connection**





## Shaft







## **Foreshore Cladding**







#### **Lower Richmond Road Services**





# **Upcoming Works**



#### **Upcoming Works**

- CSO connection
- Shaft joint sealing and benching
- Cont