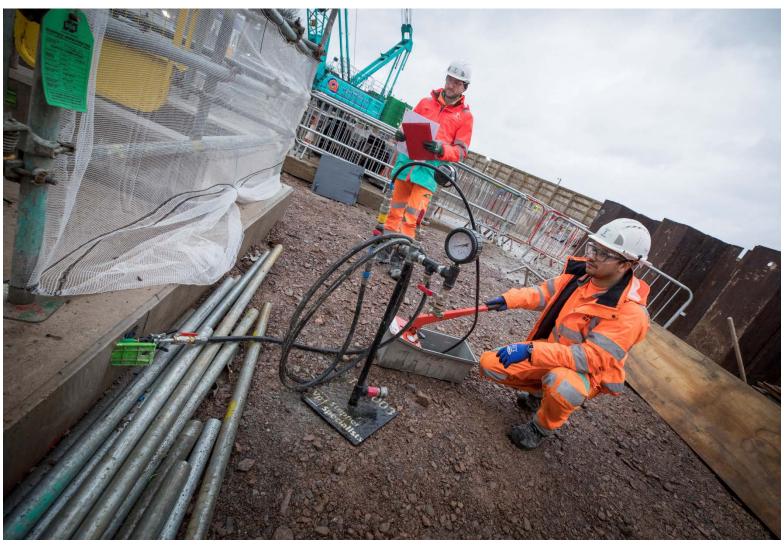

#### **Recent Progress**

Our recent milestones (since November 2020):

- Short connection tunnel
  - Completed the main tunnel breakthrough
  - Completed the secondary lining and flow restrictor
- Shaft Commenced work on setting up for the the secondary lining
- Hydraulic Structures -
  - Completed the covers and upstands
  - Backfilled and compacted
- Culvert to shaft
  - Excavation completed
  - Archaeology investigation complete
  - breakthrough completed