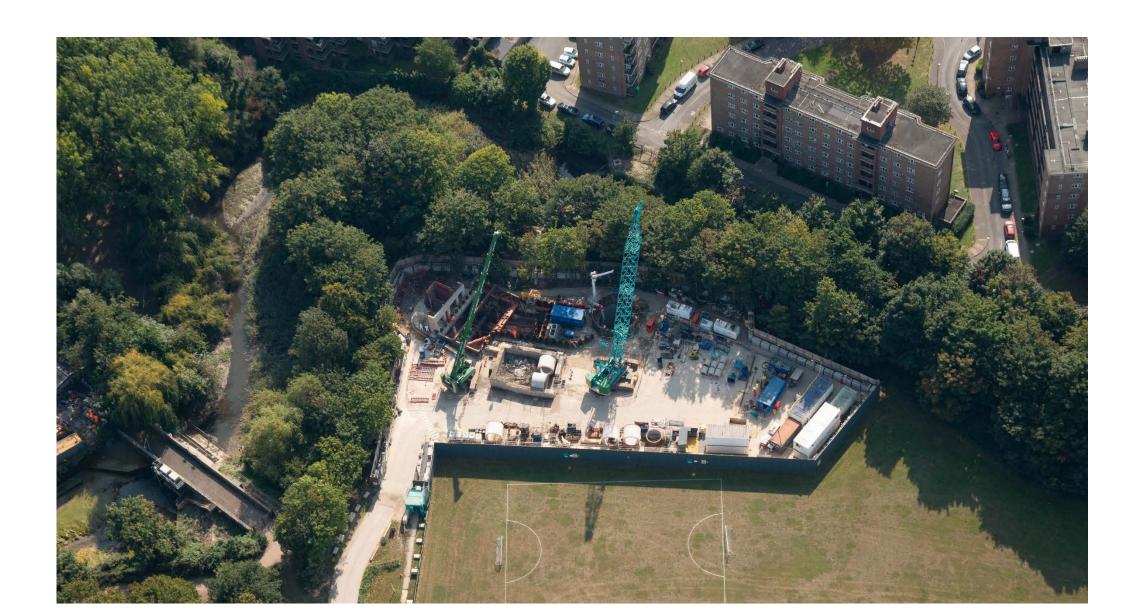

## **CSO & Shaft Site Setup**

#### **Recent Progress**

Our recent milestones (since November 2020):

- Short connection tunnel
  - Completed the main tunnel breakthrough
  - Completed the secondary lining and flow restrictor
- Shaft Commenced work on setting up for the the secondary lining
- Hydraulic Structures -
  - Completed the covers and upstands
  - Backfilled and compacted
- Culvert to shaft
  - Excavation completed
  - Archaeology investigation complete
  - breakthrough completed