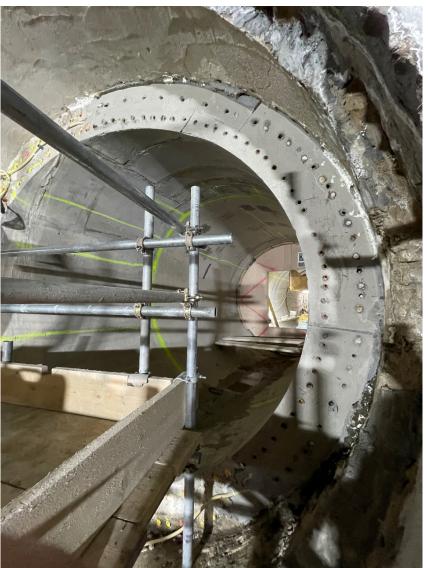

# Connection Tunnel Secondary Lining Set Up

## Connection Tunnel Secondary Lining

## **Shaft Secondary Lining Set Up**