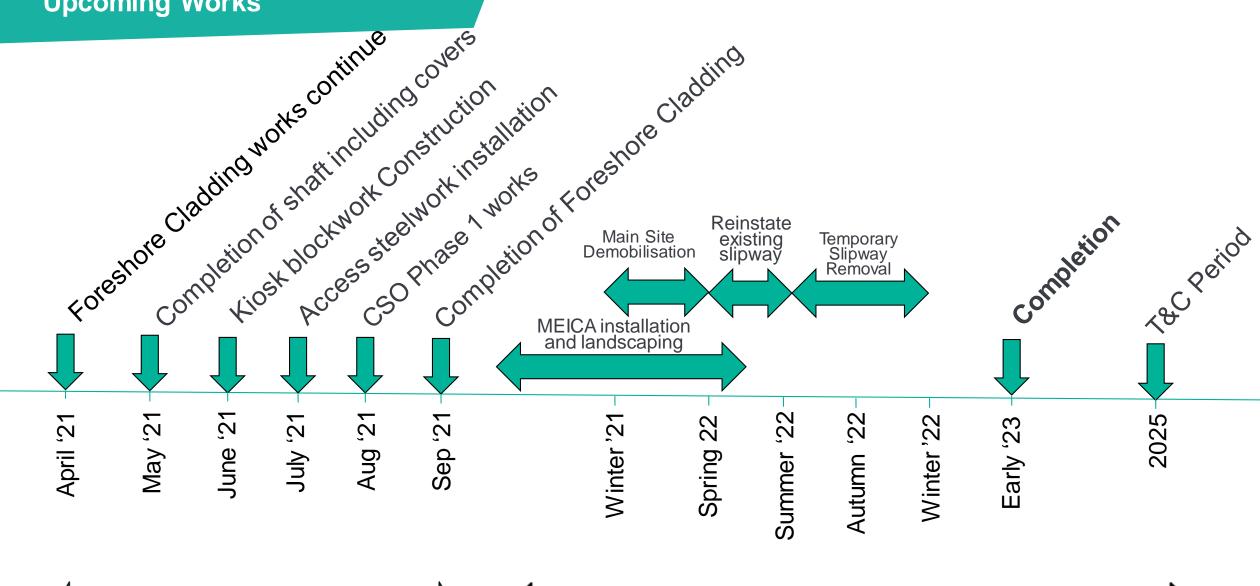

# **Upcoming Works**

#### **Upcoming Works**

- CSO connection
- Shaft joint sealing and benching
- Continue with mechanical installation works
- Start surface works
- Continue finalising details of A&L design
- Continue pre-casting and installing river foreshore cladding panels
- Construct base slab for the electrical kiosk