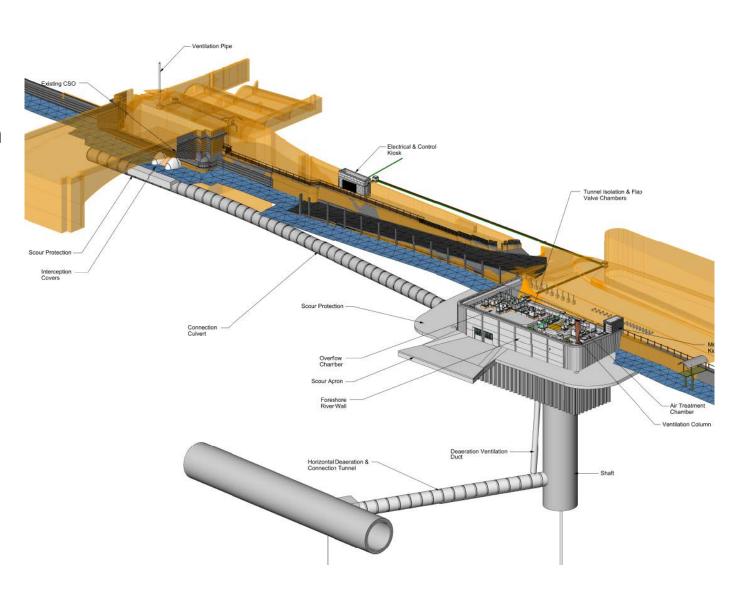

Installed the vortex generator and poured the concrete surround
  - Poured the shaft cover slab and upstands

#### Foreshore Structure Cladding –

- Completed fixing rebar on west and east façade
- Completed testing on cladding system
- Completed casting first cladding panel
- Lower Richmond Road Services
   All successfully installed



#### **Main Tunnel Connection**





## Shaft







## **Foreshore Cladding**







#### **Lower Richmond Road Services**





# **Upcoming Works**



#### **Upcoming Works**

- CSO connection
- Shaft joint sealing and benching
- Continue with mechanical installation works
- Start surface works
- Continue finalising details of A&L design
- Continue pre-casting and installing river foreshore cladding panels
- Construct base slab for the electrical kiosk



# QUESTIONS?

# BARN ELMS

Chris North MSc CEng MICE Section Manager

#### **Barn Elms Overview**



#### **Barn Elms Overview**



## **CSO & Shaft Site Setup**



#### **Recent Progress**

Our recent milestones (since November 2020):

- Short connection tunnel
  - Completed the main tunnel breakthrough
  - Completed the secondary lining and flow restrictor
- Shaft Commenced work on setting up for the the secondary lining
- Hydraulic Structures -
  - Completed the covers and upstands
  - Backfilled and compacted
- Culvert to shaft
  - Excavation completed
  - Archaeology investigation complete
  - breakthrough completed



# Connection Tunnel Secondary Lining Set Up





## Connection Tunnel Secondary Lining







### **Main Tunnel Connection & Flow Restrictor**





## **Shaft Seconda