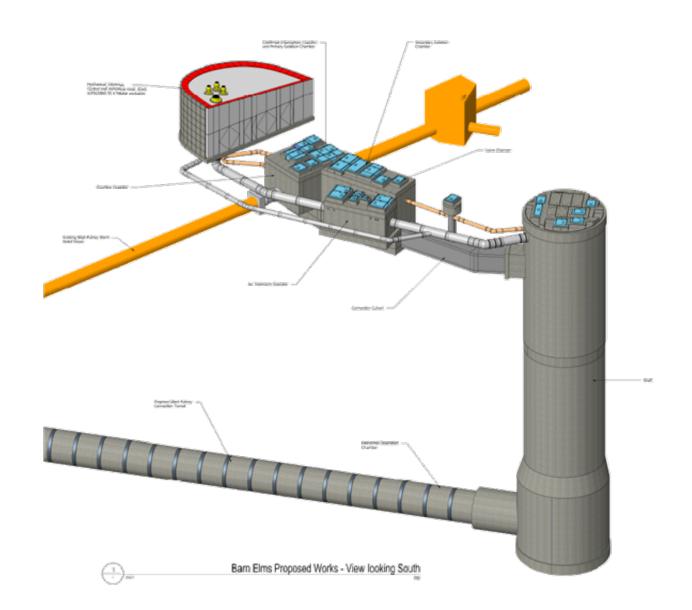

Our recent milestones (since November 2020):

- Short connection tunnel
  - Completed the main tunnel breakthrough
  - Completed the secondary lining and flow restrictor
- Shaft Commenced work on setting up for the the secondary lining
- Hydraulic Structures -
  - Completed the covers and upstands
  - Backfilled and compacted
- Culvert to shaft
  - Excavation completed
  - Archaeology investigation complete
  - breakthrough completed



# Connection Tunnel Secondary Lining Set Up





## Connection Tunnel Secondary Lining







### **Main Tunnel Connection & Flow Restrictor**





## **Shaft Secondary Lining Set Up**



# CSO Interception Chambers





#### **Chambers to Shaft Culvert**









#### **Upcoming Works**

- Start shaft secondary lining
- Install vortex pipe and generator



# QUESTIONS?

# COMMUNITY ENGAGEMENT

# Katie Ashton Communications Manager

#### Helpdesk

 Helpdesk have received 2 noise complaints enquiry linked to our schemes at Putney Embankment Foreshore and Barn Elms



Call: 08000 30 80 80

Email: <u>helpdesk@tideway.london</u>

Write to: Freepost TIDEWAY

# How To Make A Claim if Affected By Tideway's Work

#### Who do I go to for advice?

Independent Advisory Service (IAS) Helpline for independent advice:

- 0800 917 8845 or info@tidewayias.co.uk
- Tideway's Compensation Officer, Louise Walsh, for personal assistance and advice
  - Helpdesk: 08000 30 80 80 / helpdesk@tideway.london or
  - Direct: 07971 077165 / <u>louise.walsh@tideway.london</u>

#### How do I submit my claim?

Louise can submit your claim to the Independent Compensation Pan