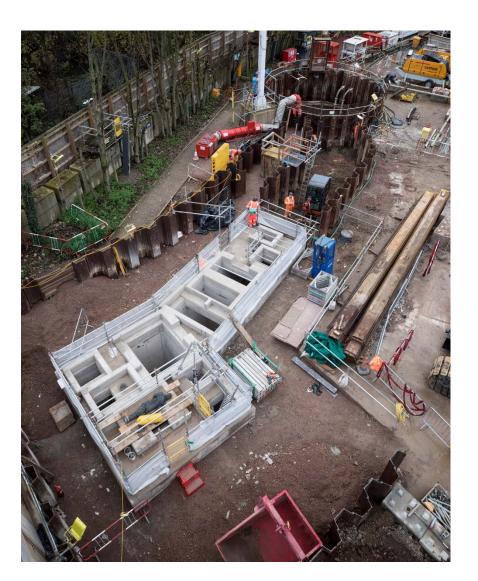

ICE Section Manager

#### **Barn Elms Overview**



#### **Barn Elms Overview**



## **CSO & Shaft Site Setup**



#### **Recent Progress**

Our recent milestones (since November 2020):

- Short connection tunnel
  - Completed the main tunnel breakthrough
  - Completed the secondary lining and flow restrictor
- Shaft Commenced work on setting up for the the secondary lining
- Hydraulic Structures -
  - Completed the covers and upstands
  - Backfilled and compacted
- Culvert to shaft
  - Excavation completed
  - Archaeology investigation complete
  - breakthrough completed



# Connection Tunnel Secondary Lining Set Up





## Connection Tunnel Secondary Lining







### **Main Tunnel Connection & Flow Restrictor**





## **Shaft Secondary Lining Set Up**



# CSO Interception Chambers





#### **Chambers to Shaft Culvert**









#### **Upcoming Works**

- Start shaft secondary lining
- Install vortex pipe and generator



# QUESTIONS?

# COMMUNITY ENGAGEMENT

# Katie Ashton Communications Manager

#### Helpdesk

 Helpdesk have received 2 noise complaints enquiry linked to our schemes at Putney Embankment Foreshore and Barn Elms



Call: 08000 30 80 80

Email: <u>helpdesk@tideway.london</u>

Write to: Freepost TIDEWAY

# How To Make A Claim if Affected By Tideway's Work

#### Who do I go to for advice?

Independent Advisory Service (IAS) Helpline for independent advice:

- 0800 917 8845 or info@tidewayias.co.uk
- Tideway's Compensation Officer, Louise Walsh, for personal assistance and advice
  - Helpdesk: 08000 30 80 80 / helpdesk@tideway.london or
  - Direct: 07971