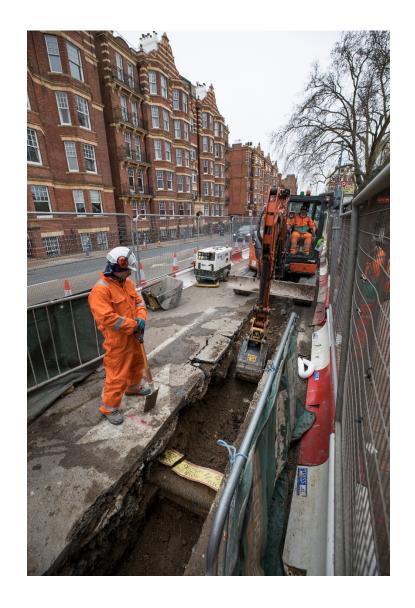

Section Manager

## **Putney Structures Overview**



## **Our Site Setup**



#### **Foreshore Site Setup**



#### **Foreshore Structure**



#### **Recent Progress**

# Our recent milestones (since November 2020):

- Low Level Tunnel Broken through in to the main tunnel
- Shaft
  - Completed the vortex pipe concrete surround
  - Installed the vortex generator and poured the concrete surround
  - Poured the shaft cover slab and upstands

#### Foreshore Structure Cladding –

- Completed fixing rebar on west and east façade
- Completed testing on cladding system
- Completed casting first cladding panel
- Lower Richmond Road Services
   All successfully installed



#### **Main Tunnel Connection**





## Shaft







## **Foreshore Cladding**







#### **Lower Richmond Road Services**





# **Upcoming Works**



#### **Upcoming Works**

- CSO connection
- Shaft joint sealing and benching
- Continue with mechanical installation works
- Start surface works
- Continue finalising details of A&L design
- Continue pre-casting and installing river foreshore cladding panels
- Construct base slab for the electrical kiosk



# QUESTIONS?

# BARN ELMS

Chris North MSc CEng MICE Section Manager

#### **Barn Elms Overview**



#### **Barn Elms Overview**



## **CSO & Shaft Site Setup**



#### **Recent Progress**

Our recent milestones (since November 2020):

- Short connection tunnel
  - Completed the main tunnel breakthrough
  - Completed the secondary lining and flow restrictor
- Shaft Commenced work on setting up for the the secondary lining
- Hydraulic Structures -
  - Complet