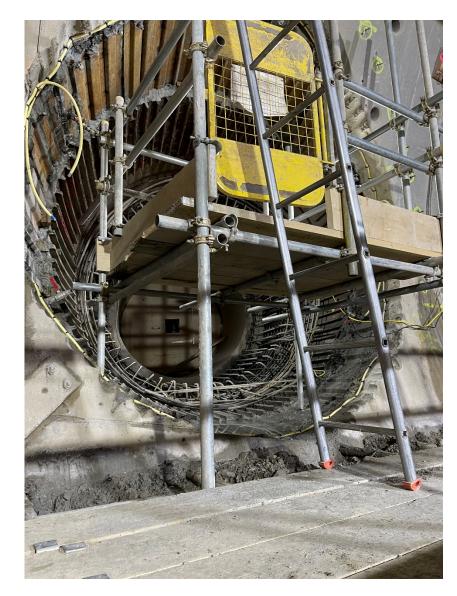

# Connection Tunnel Secondary Lining Set Up

## Connection Tunnel Secondary Lining

## **Shaft Secondary Lining Set Up**