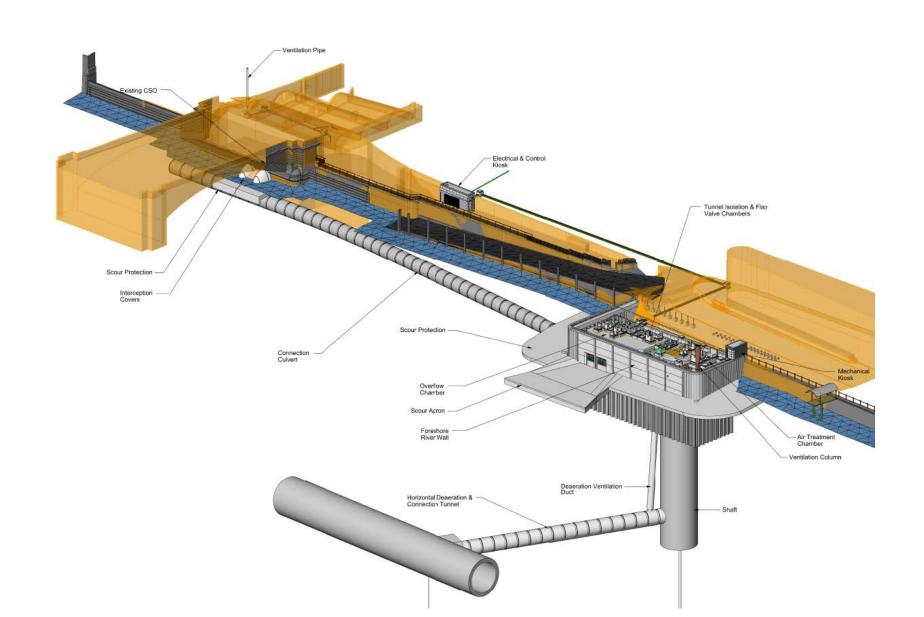

#### **Foreshore Structure**

#### **Main Tunnel Connection**

## Shaft

## **Foreshore Cladding**

#### **Lower Richmond Road Services**