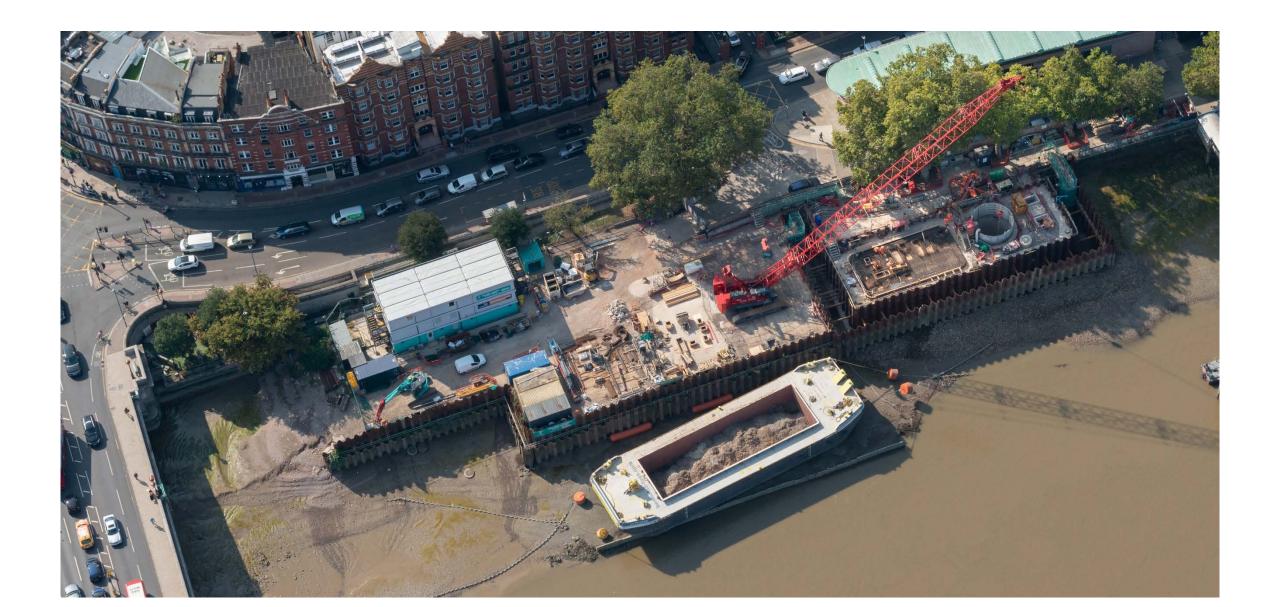

# PUTNEY EMBANKMENT FORESHORE

Chris North MSc CEng MICE Section Manager

## **Putney Structures Overview**



## **Our Site Setup**



#### **Foreshore Site Setup**



#### **Foreshore Structure**



#### **Recent Progress**

# Our recent milestones (since November 2020):

- Low Level Tunnel Broken through in to the main tunnel
- Shaft
  - Completed the vortex pipe concrete surround
  - Installed the vortex generator and poured the concrete surround
  - Poured the shaft cover slab and upstands

#### Foreshore Structure Cladding –

- Completed fixing rebar on west and east façade
- Completed testing on cladding system
- Completed casting first cladding panel
- Lower Richmond Road Services
   All successfully installed



#### **Main Tunnel Connection**





## Shaft







## **Foreshore Cladding**







#### **Lower Richmond Road Services**





# **Upcoming Works**



#### **Upcoming Works**

- CSO connection
- Shaft