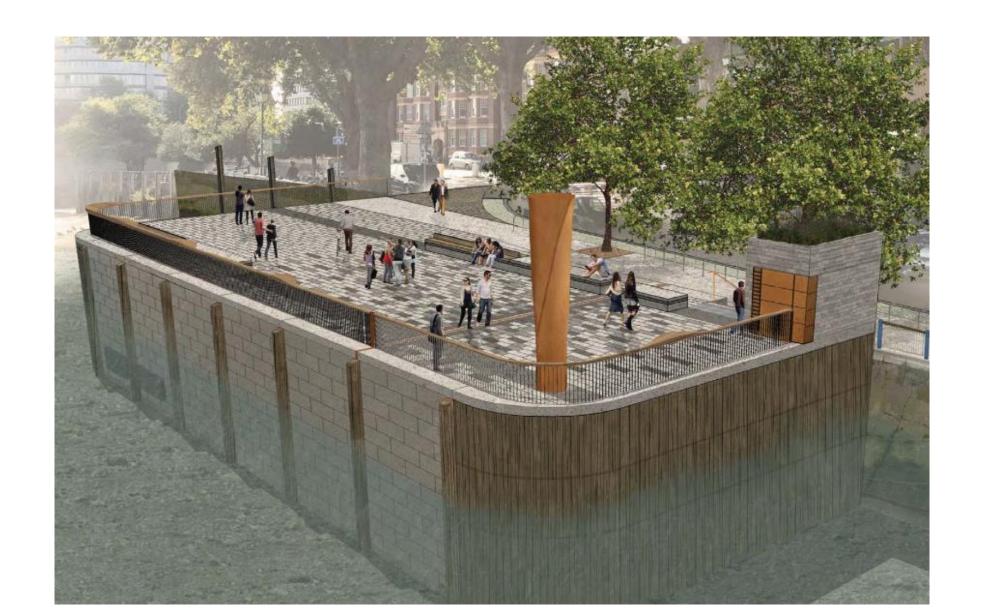

# PUTNEY EMBANKMENT FORESHORE

Chris North MSc CEng MICE Section Manager

## **Putney Structures Overview**



## **Our Site Setup**



#### **Foreshore Site Setup**



#### **Foreshore Structure**



#### **Recent Progress**

# Our recent milestones (since November 2020):

- Low Level Tunnel Broken through in to the main tunnel
- Shaft
  - Completed the vortex pipe concrete surround
  - Installed the vortex generator and poured the concrete surround
  - Poured the shaft cover slab and upstands

#### Foreshore Structure Cladding –

- Completed fixing rebar on west and east façade
- Completed testing on cladding system
- Completed casting first cladding panel
- Lower Richmond Road Services
   All successfully installed



#### **Main Tunnel Connection**





## Shaft







## **Foreshore Cladding**







#### **Lower Richmond Road Services**





# **Upcoming Works**



#### **Upcoming Works**

- CSO connection
- Shaft joint sealing and benching
- Continue with mechanical installatio