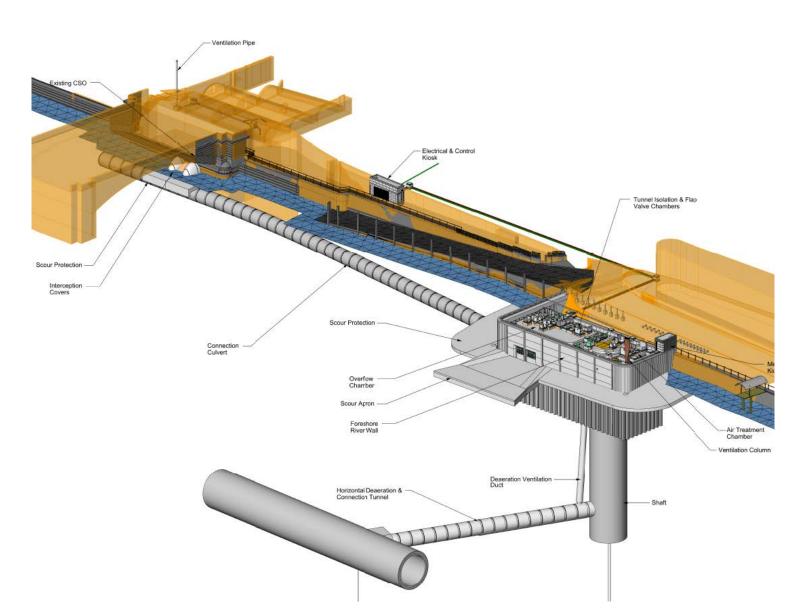

#### **Main Tunnel Connection**

## Shaft

## **Foreshore Cladding**

#### **Lower Richmond Road Services**