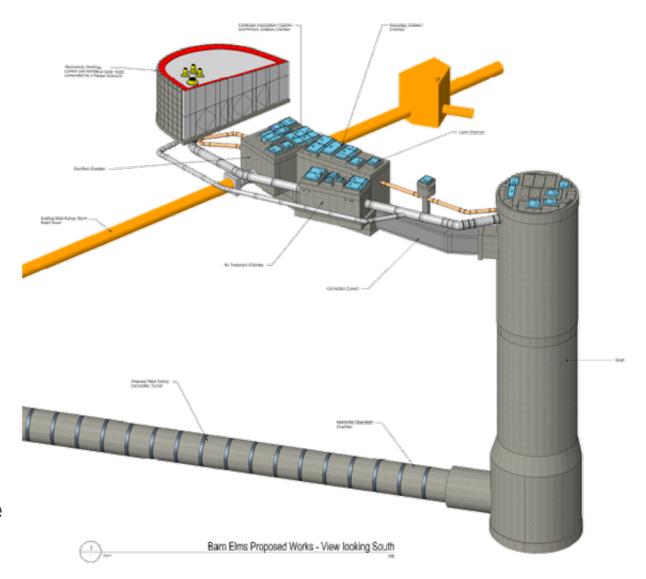

### **Main Tunnel Connection & Flow Restrictor**

# CSO Interception Chambers

#### **Chambers to Shaft Culvert**