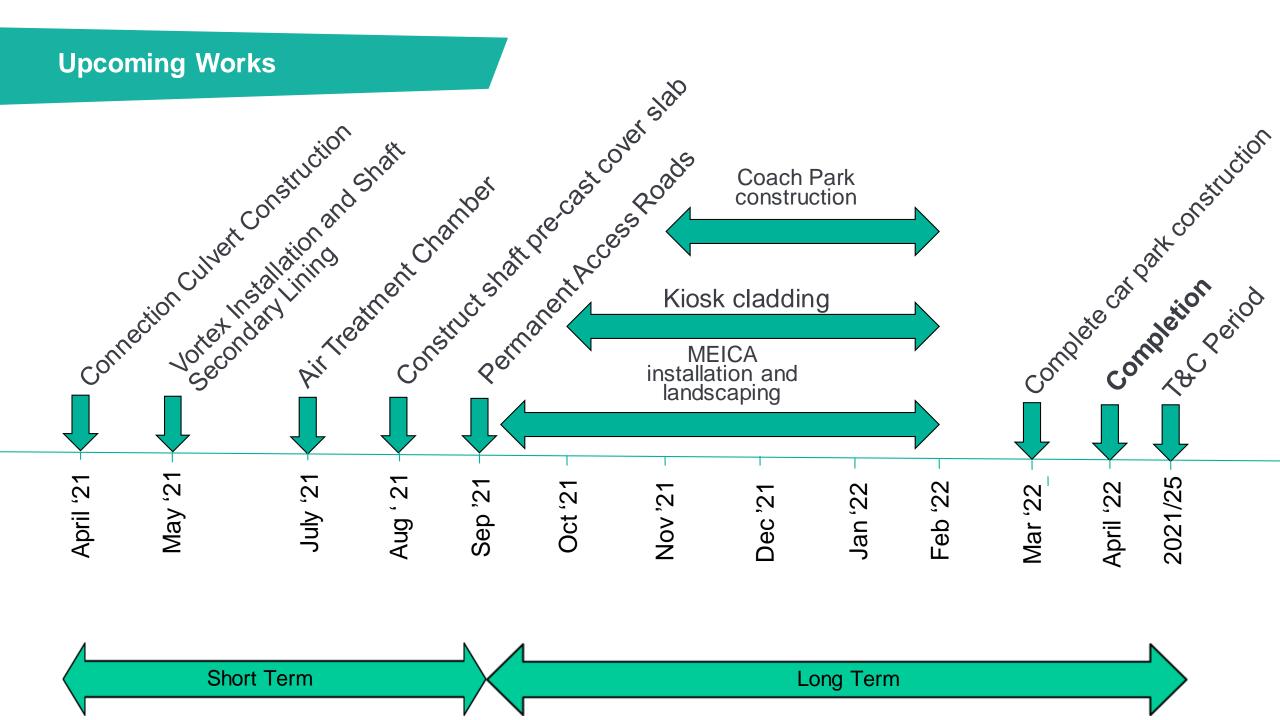

# **Upcoming Works**

#### **Upcoming Works**

- CSO connection
- Shaft joint sealing and benching
- Continue with mechanical installation works
- Start surface works
- Continue finalising details of A&L design
- Continue pre-casting and installing river foreshore cladding panels
- Construct base slab for the electrical kiosk