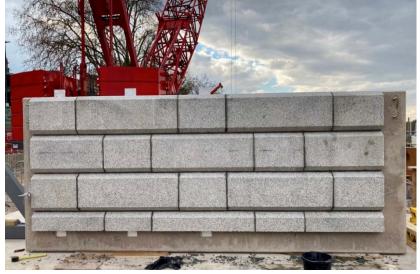

#### Foreshore Structure Cladding –

- Completed fixing rebar on west and east façade
- Completed testing on cladding system
- Completed casting first cladding panel
- Lower Richmond Road Services
   All successfully installed

## **Foreshore Cladding**