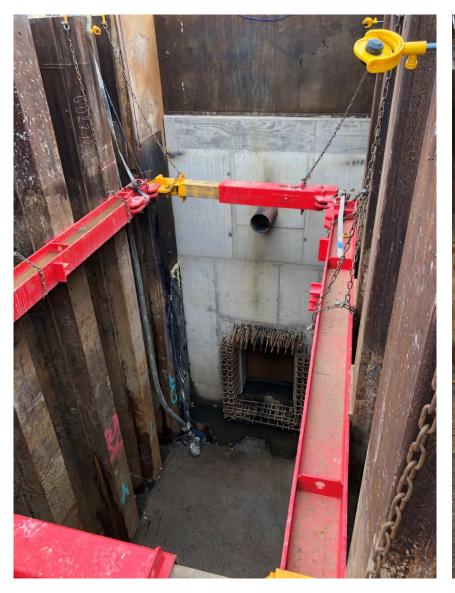

## Shaft

# Our recent milestones (since November 2020):

- Low Level Tunnel Broken through in to the main tunnel
- Shaft
  - Completed the vortex pipe concrete surround
  - Installed the vortex generator and poured the concrete surround
  - Poured the shaft cover slab and upstands