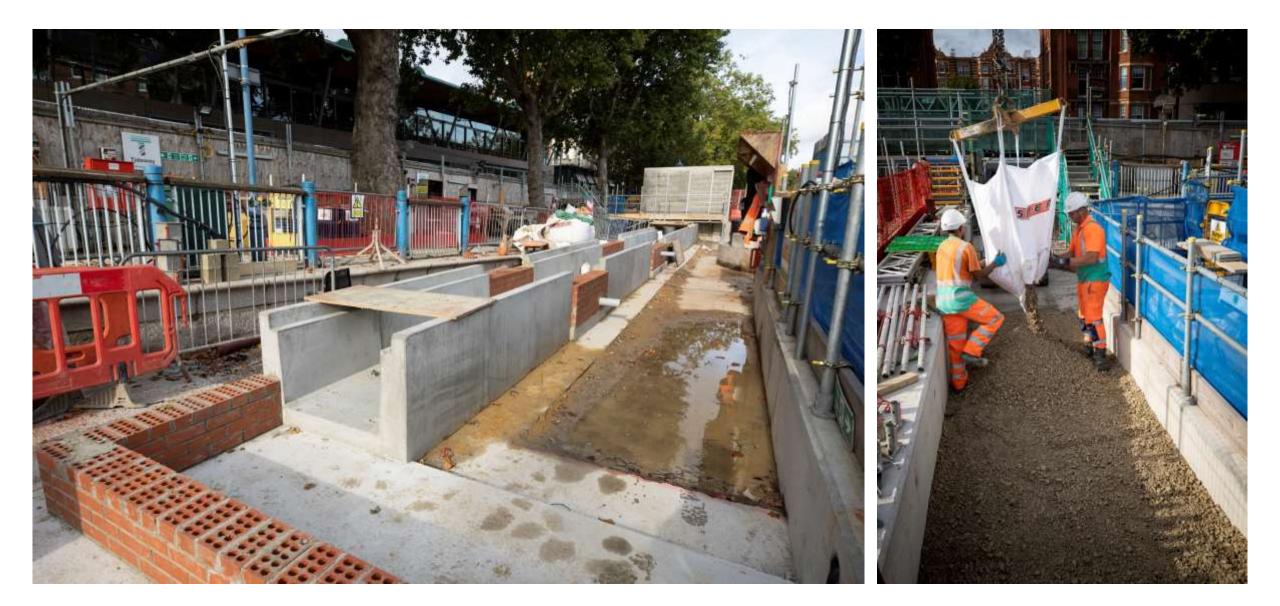

#### Putney Embankment Foreshore

#### **Recent Progress**

#### **Recent Progress Cont.**

Foreshore –

- Installed temporary balustrade system
- Installed surface water drainage pipes
- Started installation of the main services trough
- Completed construction of inspection pits and service ducts
- Started backfill works in preparation for the pavement

#### **Foreshore Works**