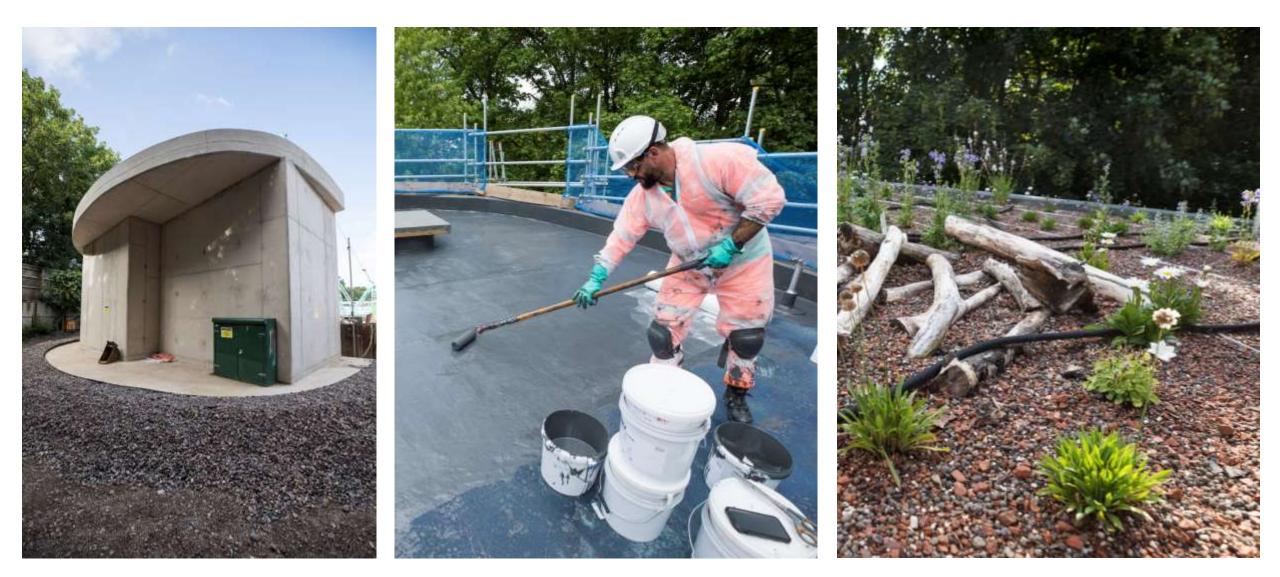

#### Kiosk -

- Completed main structure construction
- Installed roof waterproofing
- Started roof planting
- Installed flooring
- Constructed filter drain
- Constructed service trough

#### **Air Treatment Chamber**

Kiosk