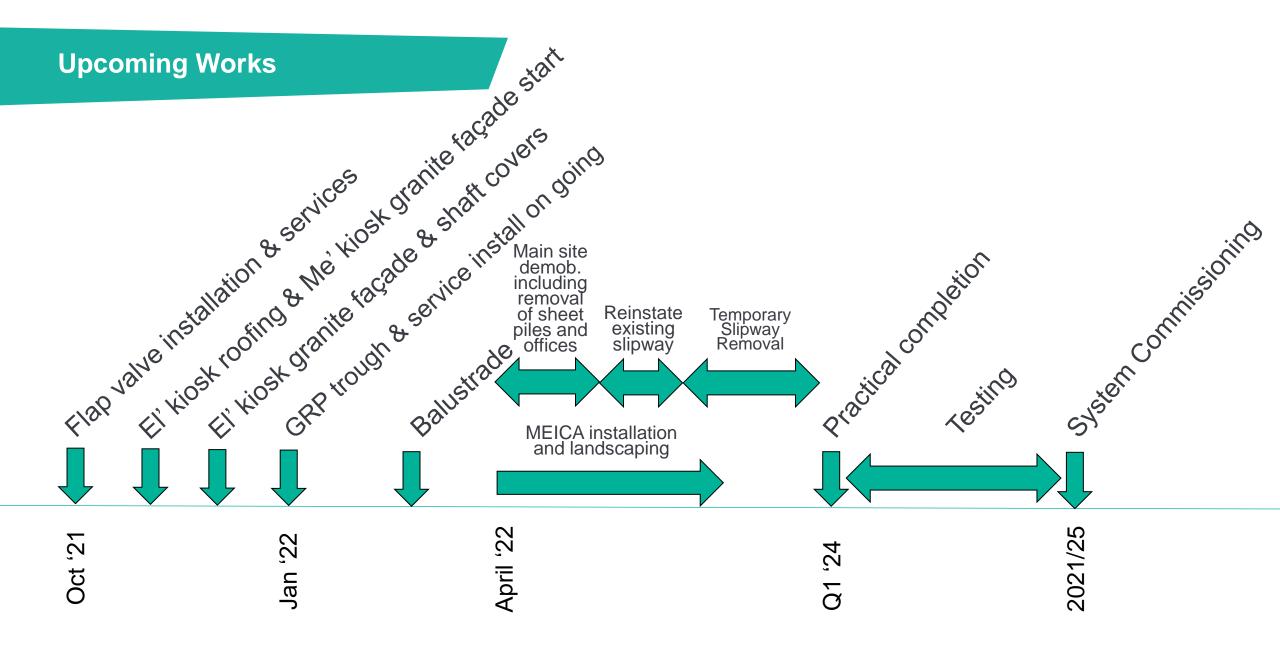

Cladding







#### **Recent Progress Cont.**

Mechanical kiosk on the foreshore structure –

- Completed construction of the base slab
- Completed blockwork wall construction
- Completed construction of the roof
- Completed construction of the roof upstands

Electrical kiosk in Waterman's Green –

- Completed construction of the base slab
- Completed blockwork wall construction
- Completed construction of the roof
- Completed construction of the roof upstands







#### **Recent Progress Cont.**

Foreshore –

- Installed temporary balustrade system
- Installed surface water drainage pipes
- Started installation of the main services trough
- Completed construction of inspection pits and service ducts
- Started backfill works in preparation for the pavement



#### **Foreshore Works**







# COMMUNITY ENGAGEMENT

Katie Ashton Communications Manager Helpdesk



08000 30 80 80 helpdesk@tideway.london Freepost TIDEWAY

#### Who do I go to for advice?

Independent Advisory Service (IAS) Helpline for independent advice:

- 0800 917 8845 or <u>info@tidewayias.co.uk</u>
- Tideway's Compensation Officer, Louise Walsh, for personal assistance and advice
  - Helpdesk: 08000 30 80 80 / <u>helpdesk@tideway.london</u> or
  - Direct: 07971 077165 / louise.walsh@tideway.london

#### How do I submit my claim?

Louise can submit your claim to the Independent Compensation Panel (ICP) on your behalf, or you can submit your claim direct to the ICP: <a href="mailto:admin@tidewayicp.london">admin@tidewayicp.london</a>

The IAS can send you a claim form, or you can download the form off the Ti