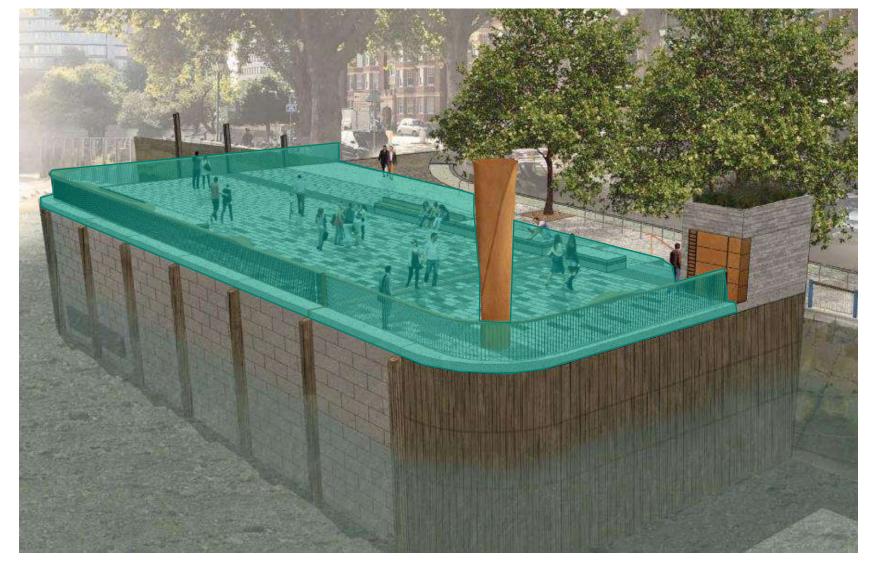

#### Putney Embankment Foreshore

#### **Recent Progress**

#### **Recent Progress Cont.**

Foreshore –

- Installed temporary balustrade system
- Installed surface water drainage pipes
- Started installation of the main services trough
- Completed construction of inspection pits and service ducts
- Started backfill works in preparation for the pavement

#### **Foreshore Works**