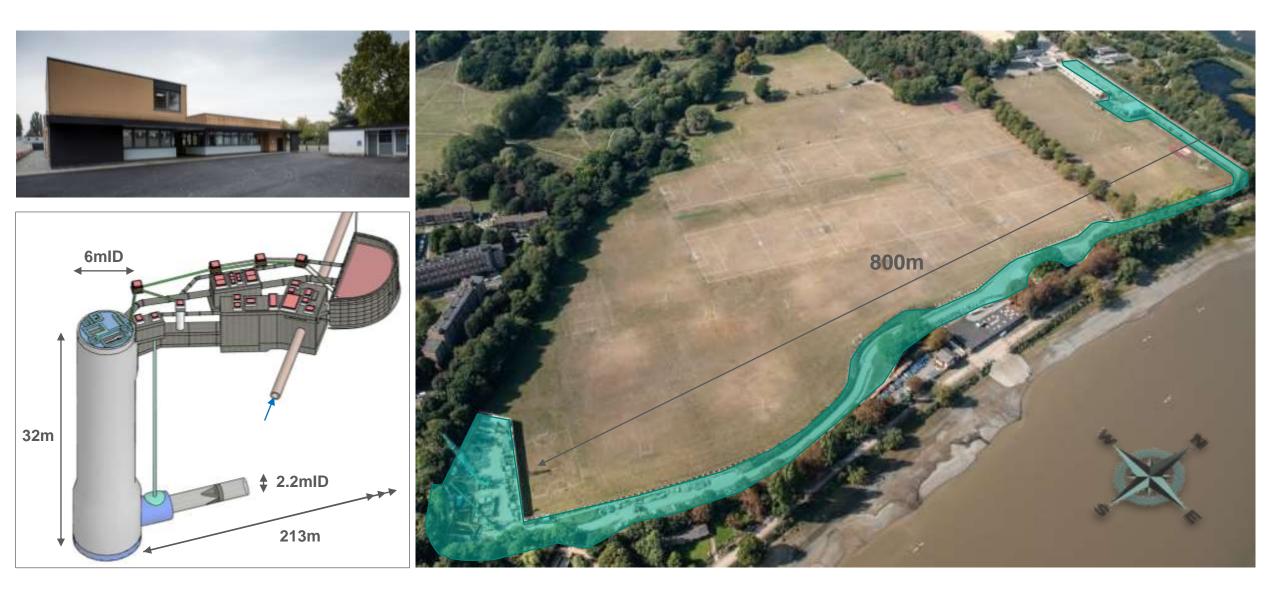

#### **Barn Elms Overview**

#### CSO & Shaft Site Setup

#### **Recent Construction Progress**

Our milestones since April 2021:

- Shaft
  - Commenced the shaft secondary lining
  - Installed the vortex pipe and generator
  - Commenced vortex generator concrete surround
  - Commenced construction of shaft cover slab
- Near Surface Structures -
  - Culver to shaft completed
  - Extracted sheet piles
  - Archaeology investigation on the Air Treatment Chamber (ATC) complete
  - ATC construction complete
  - Pipework complete

#### Kiosk -

- Completed main structure construction
- Installed roof waterproofing
- Started roof planting
- Installed flooring
- Constructed filter drain
- Constructed service trough