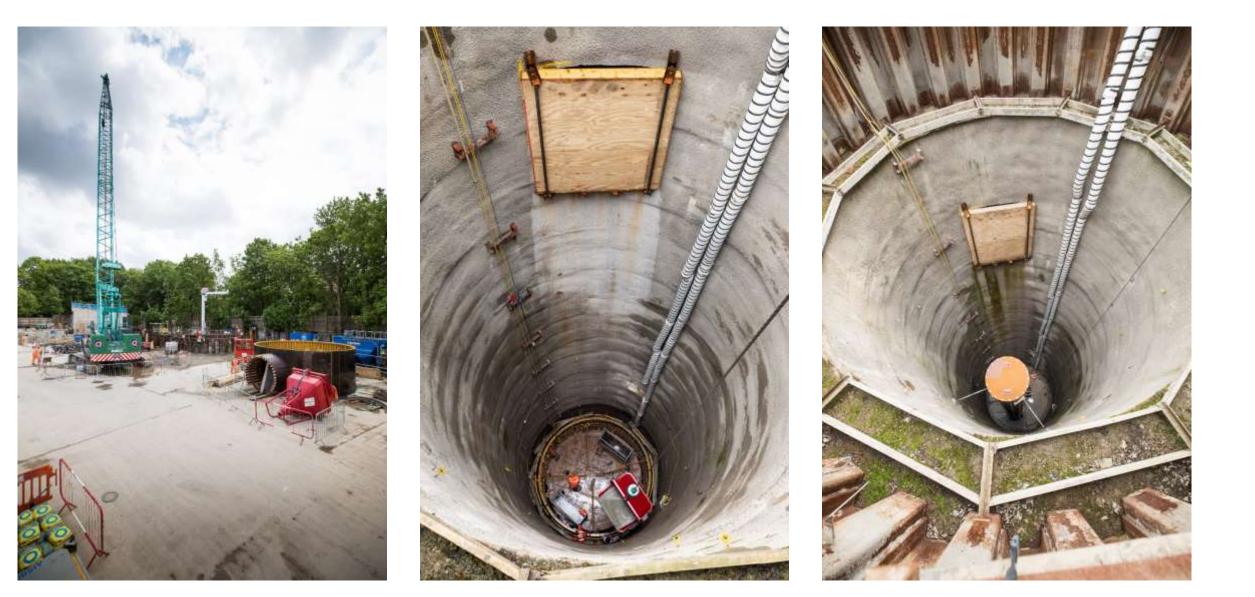

#### **Recent Construction Progress**

Our milestones since April 2021:

- Shaft
  - Commenced the shaft secondary lining
  - Installed the vortex pipe and generator
  - Commenced vortex generator concrete surround
  - Commenced construction of shaft cover slab
- Near Surface Structures -
  - Culver to shaft completed
  - Extracted sheet piles
  - Archaeology investigation on the Air Treatment Chamber (ATC) complete
  - ATC construction complete
  - Pipework complete

#### Shaft & Vortex