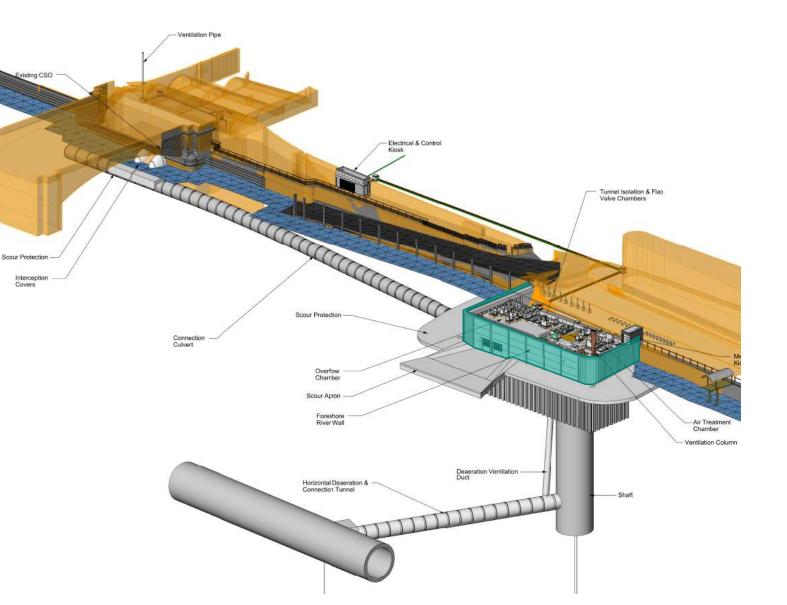

led flooring
- Constructed filter drain
- Constructed service trough



#### Shaft & Vortex



#### Shaft & Vortex



#### **Chambers to Shaft Culvert**



#### Air Treatment Chamber - MOLA





#### **Air Treatment Chamber**



Kiosk



#### Upcoming Works





## PUTNEY EMBANKMENT FORESHORE

Chris North MSc CEng FICE Section Manager

#### Putney Embankment Foreshore



#### **Recent Progress**

#### **Our milestones since April 2020):**

Foreshore Structure Cladding:

- Poured concrete for the east & west walls
- Completed construction of the vent column base
- Installed timber façade
- Completed fixing rebar on the northern façade
- Completed casting all granite panels
- Installed and poured concrete for granite panel walls
- Installed fenders and grab
  chains
- Removed pre-cast yard



#### Foreshore Cladding







#### **Recent Progress Cont.**

Mechanical kiosk on the foreshore structure –

- Completed construction of the base slab
- Completed blockwork wall construction
- Completed construction of the roof
- Completed construction of the roof upstands

Electrical kiosk in Waterman's Green –

- Completed construction of the base slab
- Completed blockwork wall construction
- Completed construction of the roof
- Completed construction of the roof upstands







#### **Recent Progress Cont.**

Foreshore –

- Installed temporary balustrade system
- Installed surface water drainage pipes
- Started installation of the main services trough
- Completed construction of inspection pits and service ducts
- Started backfill works in preparation for the pavement



#### **Fore