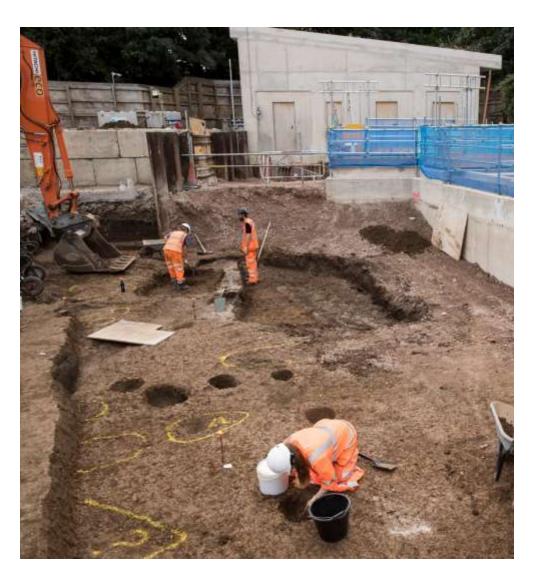

#### **Recent Construction Progress**

Our milestones since April 2021:

- Shaft
  - Commenced the shaft secondary lining
  - Installed the vortex pipe and generator
  - Commenced vortex generator concrete surround
  - Commenced construction of shaft cover slab
- Near Surface Structures -
  - Culver to shaft completed
  - Extracted sheet piles
  - Archaeology investigation on the Air Treatment Chamber (ATC) complete
  - ATC construction complete
  - Pipework complete

#### Air Treatment Chamber - MOLA