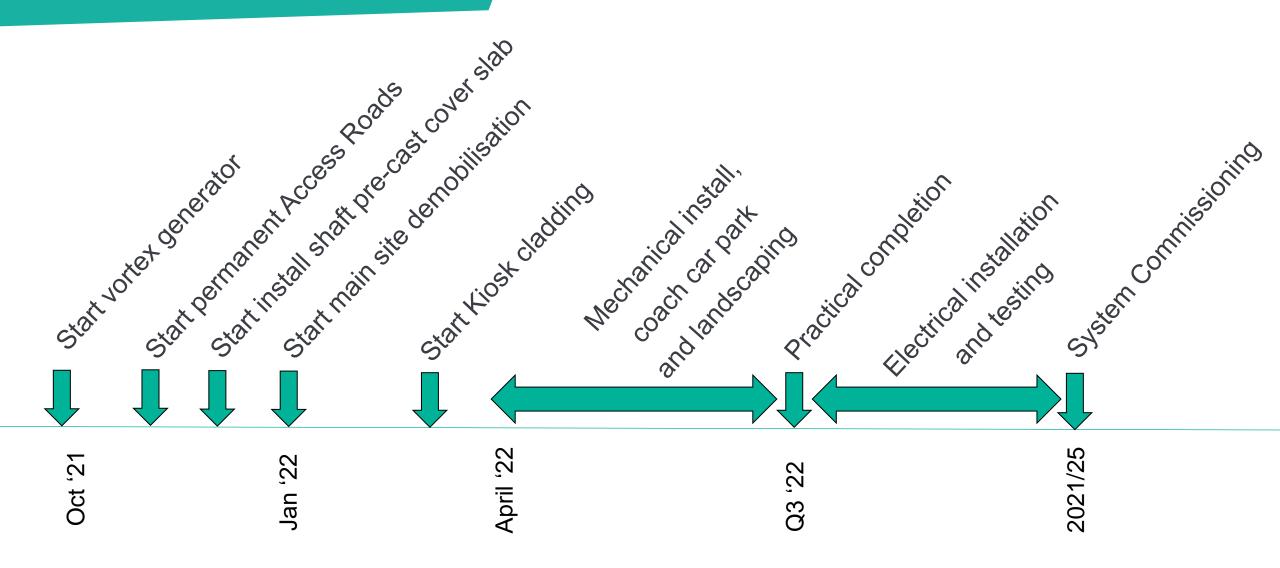

#### **Recent Construction Progress**

Our milestones since April 2021:

- Shaft
  - Commenced the shaft secondary lining
  - Installed the vortex pipe and generator
  - Commenced vortex generator concrete surround
  - Commenced construction of shaft cover slab
- Near Surface Structures -
  - Culver to shaft completed
  - Extracted sheet piles
  - Archaeology investigation on the Air Treatment Chamber (ATC) complete
  - ATC construction complete
  - Pipework complete

#### Upcoming Works