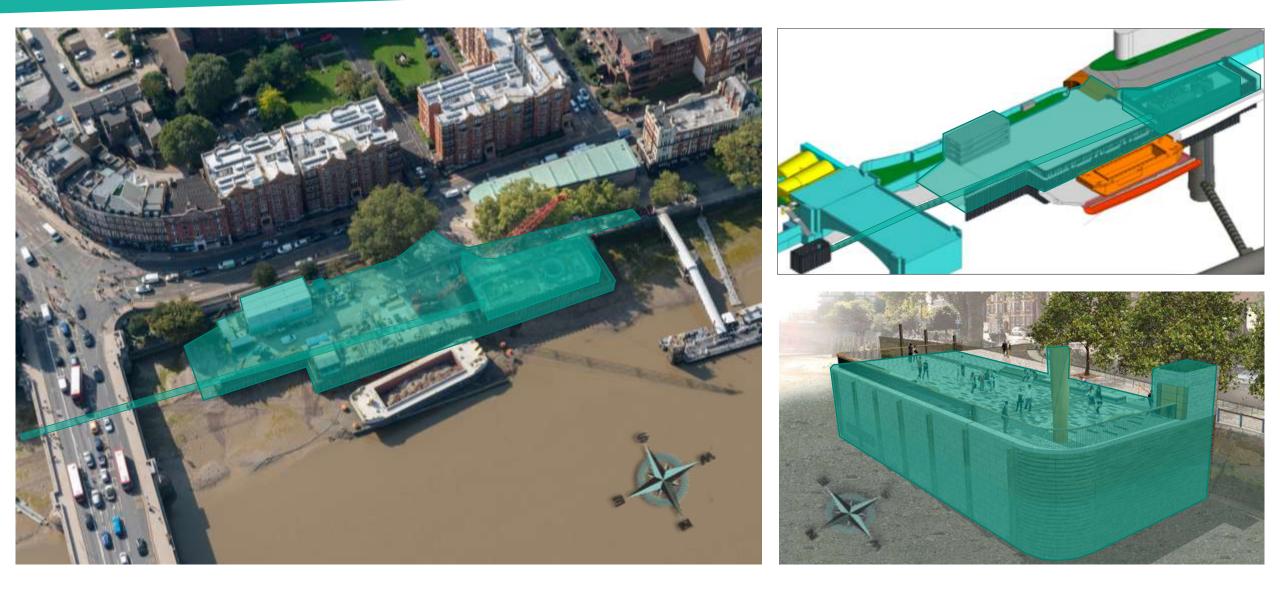

tor
  - Commenced vortex generator concrete surround
  - Commenced construction of shaft cover slab
- Near Surface Structures -
  - Culver to shaft completed
  - Extracted sheet piles
  - Archaeology investigation on the Air Treatment Chamber (ATC) complete
  - ATC construction complete
  - Pipework complete

#### Kiosk -

- Completed main structure construction
- Installed roof waterproofing
- Started roof planting
- Installed flooring
- Constructed filter drain
- Constructed service trough



#### Shaft & Vortex



#### Shaft & Vortex



#### **Chambers to Shaft Culvert**



#### Air Treatment Chamber - MOLA





#### **Air Treatment Chamber**



Kiosk



#### Upcoming Works





## PUTNEY EMBANKMENT FORESHORE

Chris North MSc CEng FICE Section Manager

#### Putney Embankment Foreshore



#### **Recent Progress**

#### **Our milestones since April 2020):**

Foreshore Structure Cladding:

- Poured concrete for the east & west walls
- Completed construction of the vent column base
- Installed timber façade
- Completed fixing rebar on the northern façade
- Completed casting all granite panels
- Installed and poured concrete for granite panel walls
- Installed fenders and grab
  chains
- Removed pre-cast yard



#### Foreshore Cladding







#### **Recent Progress Cont.**

Mechanical kiosk on the foreshore structure –

- Completed construction of the base slab
- Completed blockwork wall construction
- Completed construction of the roof
- Completed construction of the roof upstands

Electrical kiosk in Waterman's Green –

- Completed construction of the base slab
- Completed