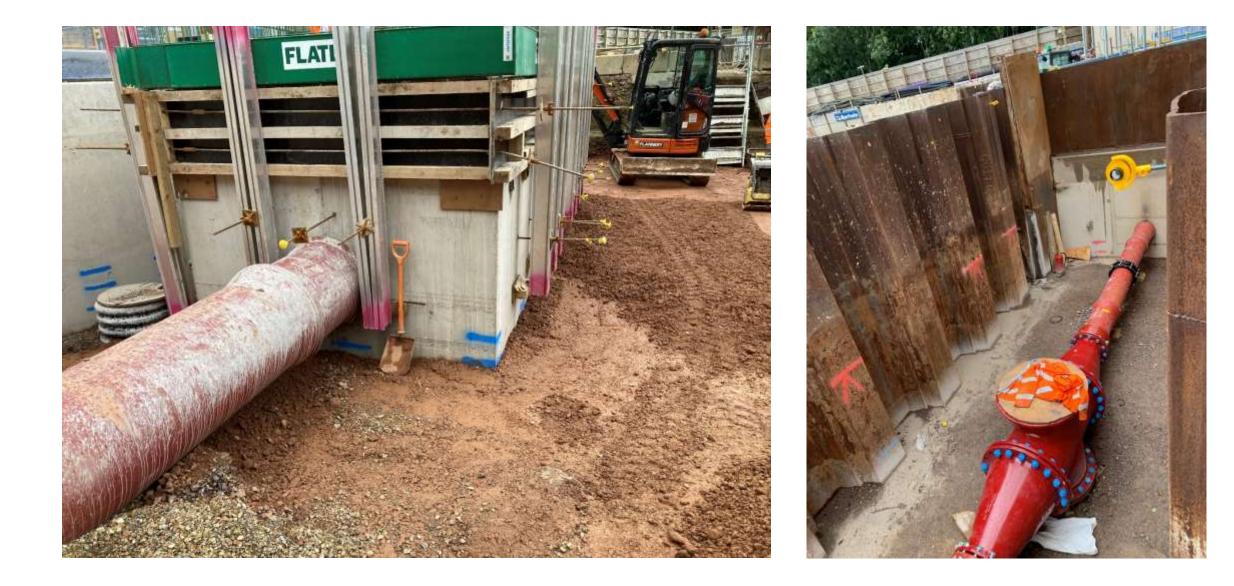

#### **Recent Construction Progress**

Our milestones since April 2021:

- Shaft
  - Commenced the shaft secondary lining
  - Installed the vortex pipe and generator
  - Commenced vortex generator concrete surround
  - Commenced construction of shaft cover slab
- Near Surface Structures -
  - Culver to shaft completed
  - Extracted sheet piles
  - Archaeology investigation on the Air Treatment Chamber (ATC) complete
  - ATC construction complete
  - Pipework complete

#### **Chambers to Shaft Culvert**