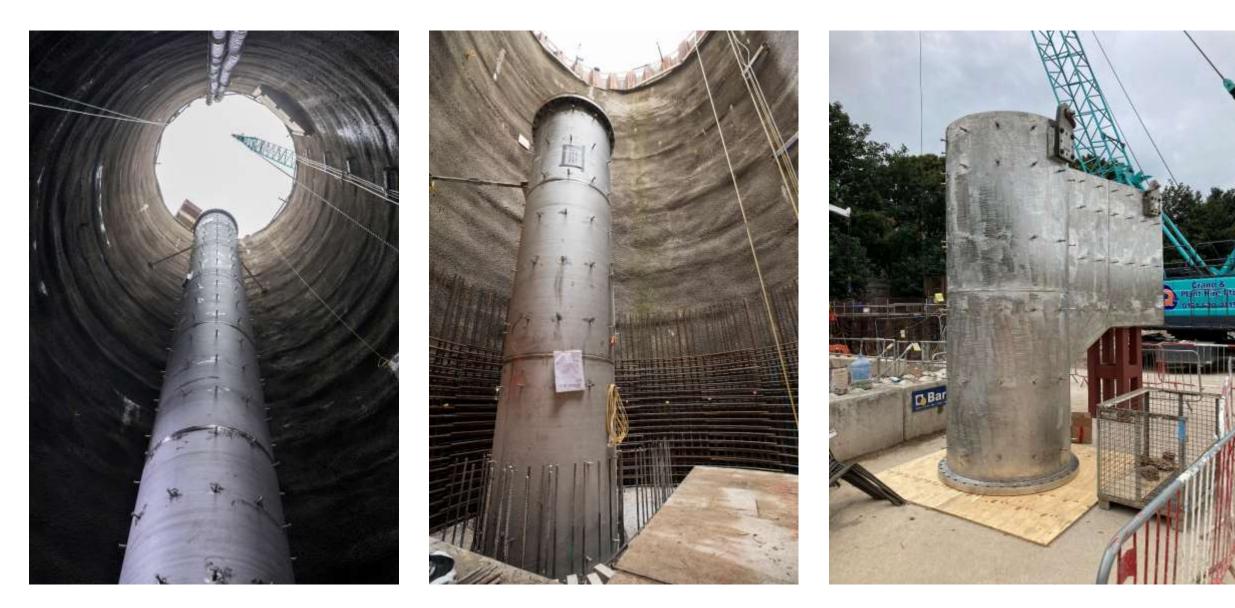

#### **Recent Construction Progress**

Our milestones since April 2021:

- Shaft
  - Commenced the shaft secondary lining
  - Installed the vortex pipe and generator
  - Commenced vortex generator concrete surround
  - Commenced construction of shaft cover slab
- Near Surface Structures -
  - Culver to shaft completed
  - Extracted sheet piles
  - Archaeology investigation on the Air Treatment Chamber (ATC) complete
  - ATC construction complete
  - Pipework complete

#### Shaft & Vortex