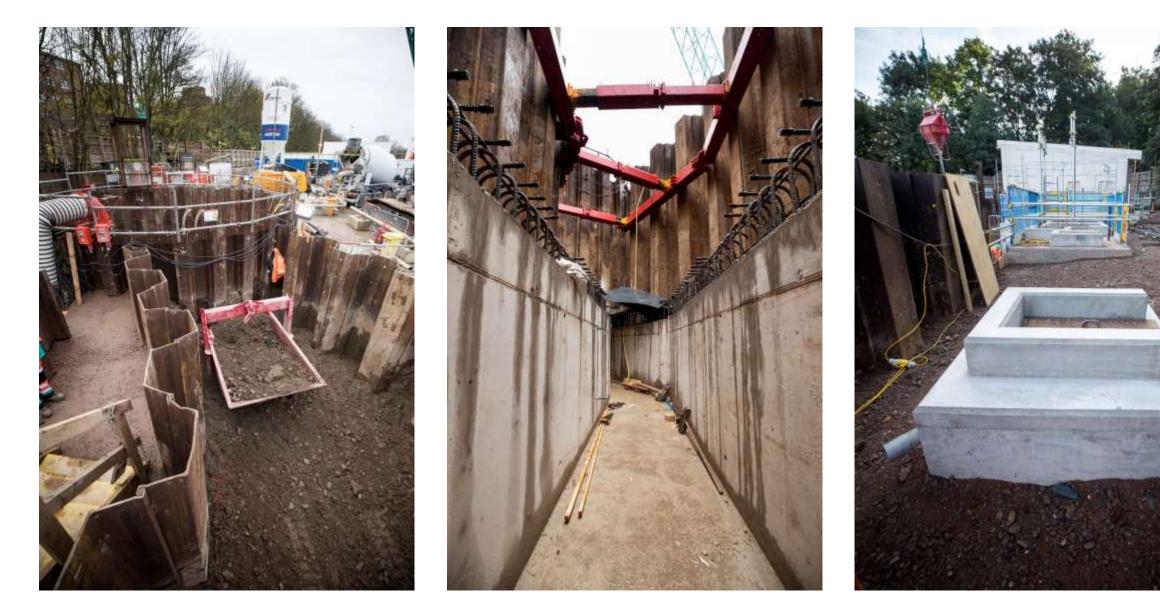

#### **Recent Construction Progress**

Our milestones since April 2021:

- Shaft
  - Commenced the shaft secondary lining
  - Installed the vortex pipe and generator
  - Commenced vortex generator concrete surround
  - Commenced construction of shaft cover slab
- Near Surface Structures -
  - Culver to shaft completed
  - Extracted sheet piles
  - Archaeology investigation on the Air Treatment Chamber (ATC) complete
  - ATC construction complete
  - Pipework complete

#### Shaft & Vortex