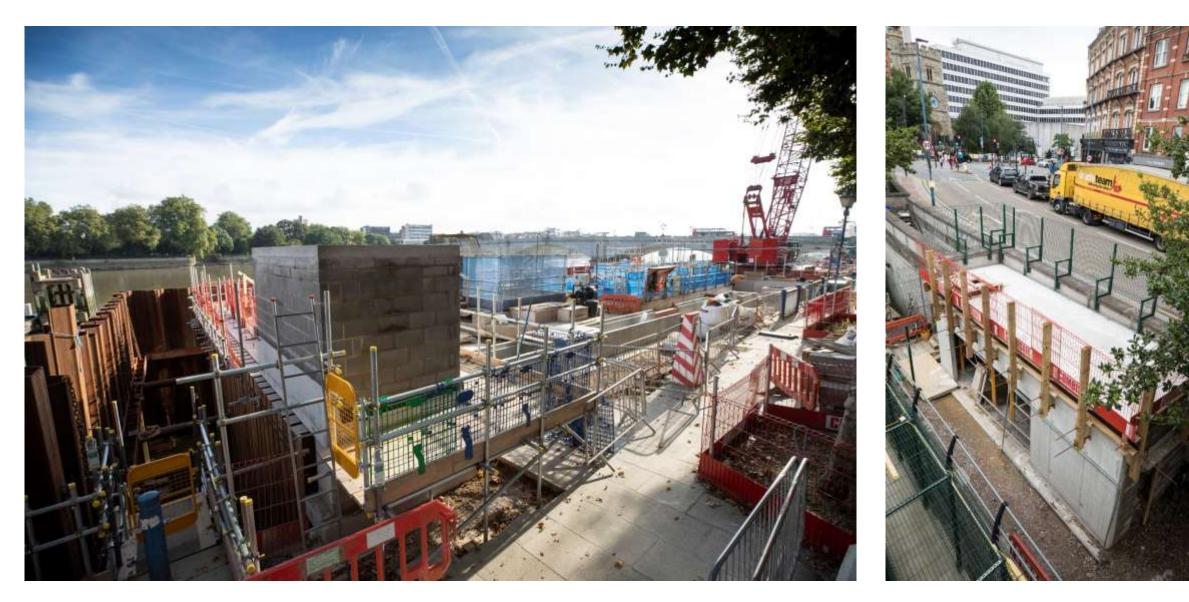

#### Putney Embankment Foreshore

#### **Recent Progress**

#### **Recent Progress Cont.**

Foreshore –

- Installed temporary balustrade system
- Installed surface water drainage pipes
- Started installation of the main services trough
- Completed construction of inspection pits and service ducts
- Started backfill works in preparation for the pavement

#### **Foreshore Works**