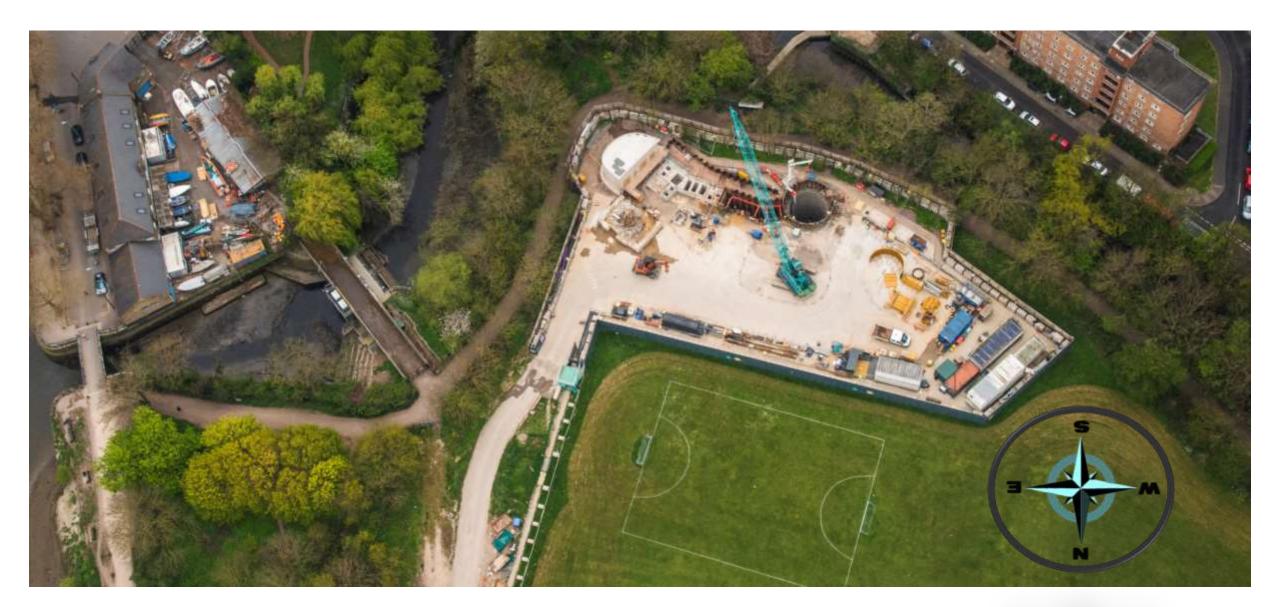

#### PUTNEY EMBANKMENT FORESHORE & BARN ELMS Community Liaison Working Group Tuesday 19 October 2021





BELOW



#### Agenda

- 1. Welcome & house keeping
- 2. Barn Elms update
- 3. Putney Embankment Foreshore update
- 4. Community engagement update
- 5. Any other business

#### Welcome





Chris North MSc CEng FICE Section Manager

#### **Barn Elms Overview**



#### CSO & Shaft Site Setup



#### **Recent Construction Progress**

Our milestones since April 2021:

- Shaft
  - Commenced the shaft secondary lining
  - Installed the vortex pipe and generator
  - Commenced vortex generator concrete surround
  - Commenced construction of shaft cover slab
- Near Surface Structures -
  - Culver to shaft completed
  - Extracted sheet piles
  - Archaeology investigation on the Air Treatment Chamber (ATC) complete
  - ATC construction complete
  - Pipework complete

#### Kiosk -

- Completed main structure construction
- Installed roof waterproofing
- Started roof planting
- Installed flooring
- Constructed filter drain
- Constructed service trough



#### Shaft & Vortex



#### Shaft & Vortex



#### **Chambers to Shaft Culvert**



#### Air Treatment Chamber - MOLA





#### **Air Tr