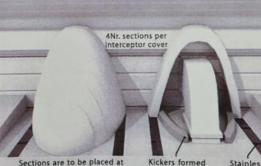

#### **Continued & Upcoming Works**

Sections are to be placed at the front of the recess onto the steels plates and pushed backwards into position

Kickers formed Stainless to align covers steel plates