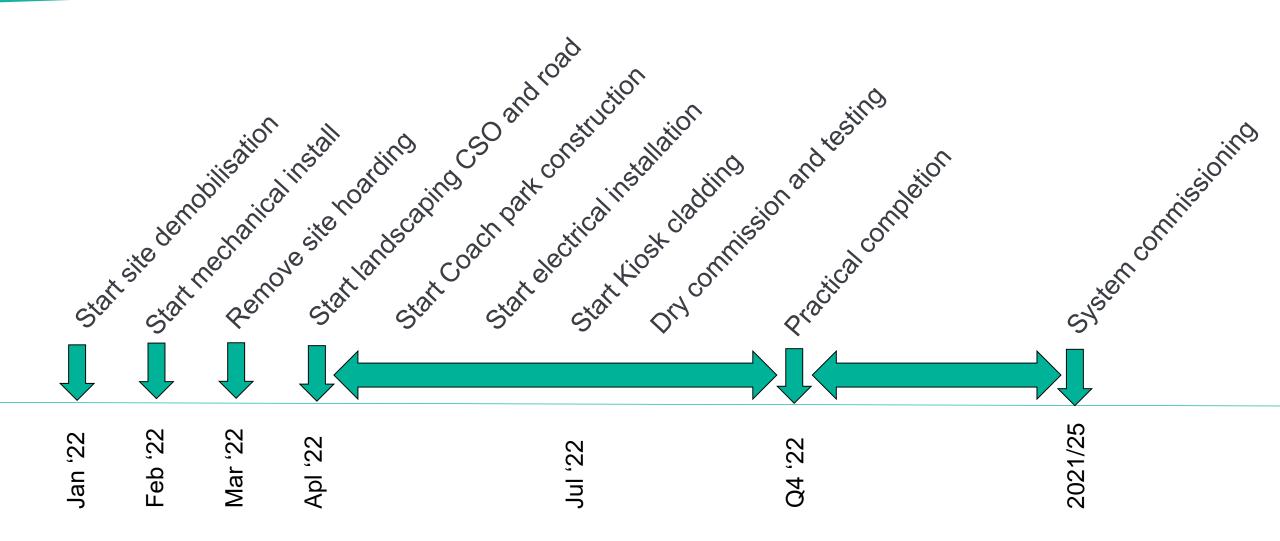

#### **Continued & Upcoming Works**

- Coping & paving works
- Kiosk cladding & brown roof install
- Mains power connection
- Refuge & campshed removal
- MEICA\* T&C
- Existing slipway reinstatement
- Temporary slipway removal
- System commissioning