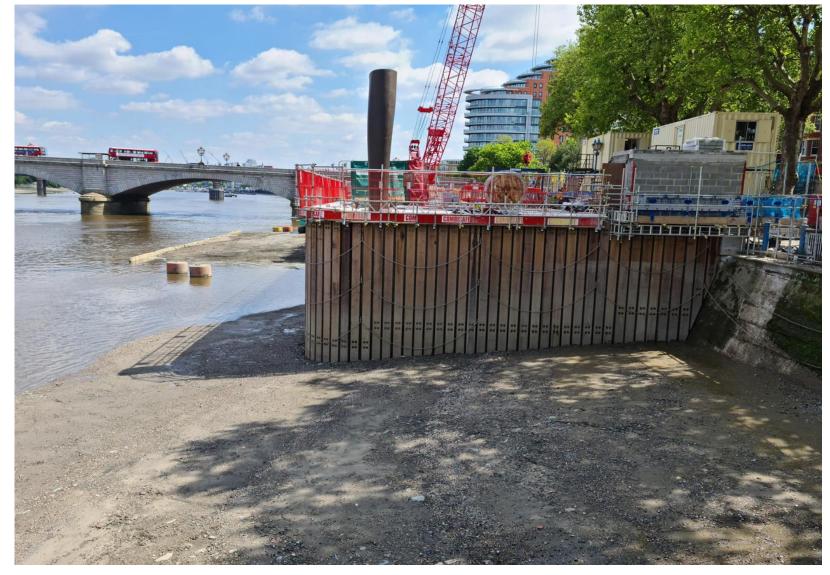

#### Our milestones since October 2021):

- Completed LLCT and shaft works
- Completed CSO RC ring beam under Putney Bridge
- Commenced with site demob on refuge area & located new welfare
- Commenced paving install to foreshore structure
- Installed all MEICA\* furniture within the new foreshore structure
- Removed the cofferdam sheet piles around the foreshore
- Commenced scour protection works
- Commenced kiosk cladding and MEICA\* fitout to bring power & comms to site
- Installed the iconic Tideway bronze vent column
- \*Mechanical, Electrical, Instrumentation, Control and Automation

#### **Scour Protection**