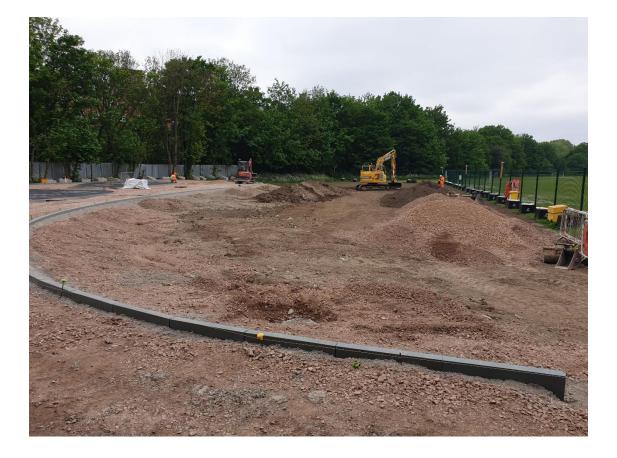

#### Our milestones since October 2021):

- Completed LLCT and shaft works
- Completed CSO RC ring beam under Putney Bridge
- Commenced with site demob on refuge area & located new welfare
- Commenced paving install to foreshore structure
- Installed all MEICA\* furniture within the new foreshore structure
- Removed the cofferdam sheet piles around the foreshore
- Commenced scour protection works
- Commenced kiosk cladding and MEICA\* fitout to bring power & comms to site
- Installed the iconic Tideway bronze vent column
- \*Mechanical, Electrical, Instrumentation, Control and Automation

#### **Continued & Upcoming Works**

- Coping & paving works
- Kiosk cladding & brown roof install
- Mains power connection
- Refuge & campshed removal
- MEICA\* T&C
- Existing slipway reinstatement
- Temporary slipway removal
- System commissioning