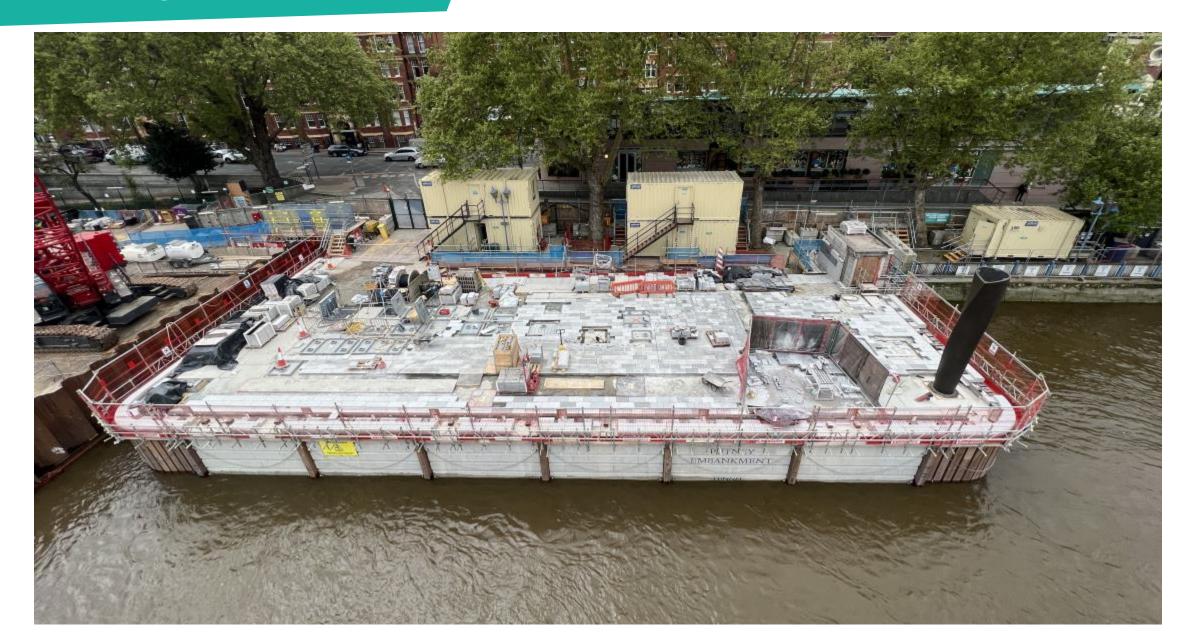

#### Putney Embankment Foreshore

#### **Recent Progress**

#### Our milestones since October 2021):

- Completed LLCT and shaft works
- Completed CSO RC ring beam under Putney Bridge
- Commenced with site demob on refuge area & located new welfare
- Commenced paving install to foreshore structure
- Installed all MEICA\* furniture within the new foreshore structure
- Removed the cofferdam sheet piles around the foreshore
- Commenced scour protection works
- Commenced kiosk cladding and MEICA\* fitout to bring power & comms to site
- Installed the iconic Tideway bronze vent column
- \*Mechanical, Electrical, Instrumentation, Control and Automation