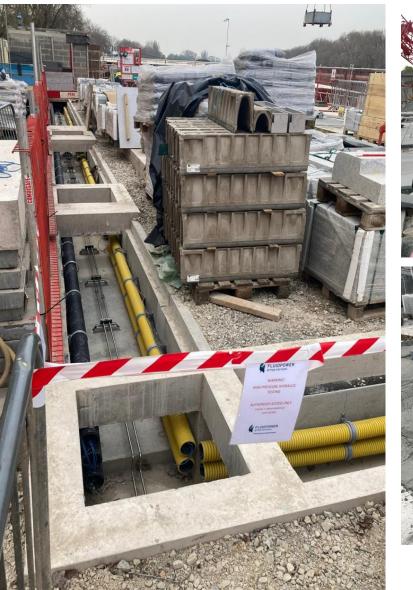

MBANKMENT FORESHORE

Scott Hughes Section Manager

#### Putney Embankment Foreshore



#### **Recent Progress**

#### Our milestones since October 2021):

- Completed LLCT and shaft works
- Completed CSO RC ring beam under Putney Bridge
- Commenced with site demob on refuge area & located new welfare
- Commenced paving install to foreshore structure
- Installed all MEICA\* furniture within the new foreshore structure
- Removed the cofferdam sheet piles around the foreshore
- Commenced scour protection works
- Commenced kiosk cladding and MEICA\* fitout to bring power & comms to site
- Installed the iconic Tideway bronze vent column
- \*Mechanical, Electrical, Instrumentation, Control and Automation



#### **Recent Progress**



#### **Scour Protection**







#### Recent Progress Cont.







#### **Kiosks**







#### **Recent Progress Cont.**



#### **Continued & Upcoming Works**

- Coping & paving works
- Kiosk cladding & brown roof install
- Mains power connection
- Refuge & campshed removal
- MEICA\* T&C
- Existing slipway reinstatement
- Temporary slipway removal
- System commissioning



\*Mechanical, Electrical, Instrumentation, Control, Automation

#### **Continued & Upcoming Works**





Sections are to be placed at the front of the recess onto the steels plates and pushed backwards into position

Kickers formed Stainless to align covers steel plates









#### Upcoming Works



# COMMUNITY ENGAGEMENT

Katie Ashton Communications Manager

#### **Community Engagement**

- 12 noise complaints have been received
  - 8 Putney Embankment Foreshore
  - 4 Barn Elm