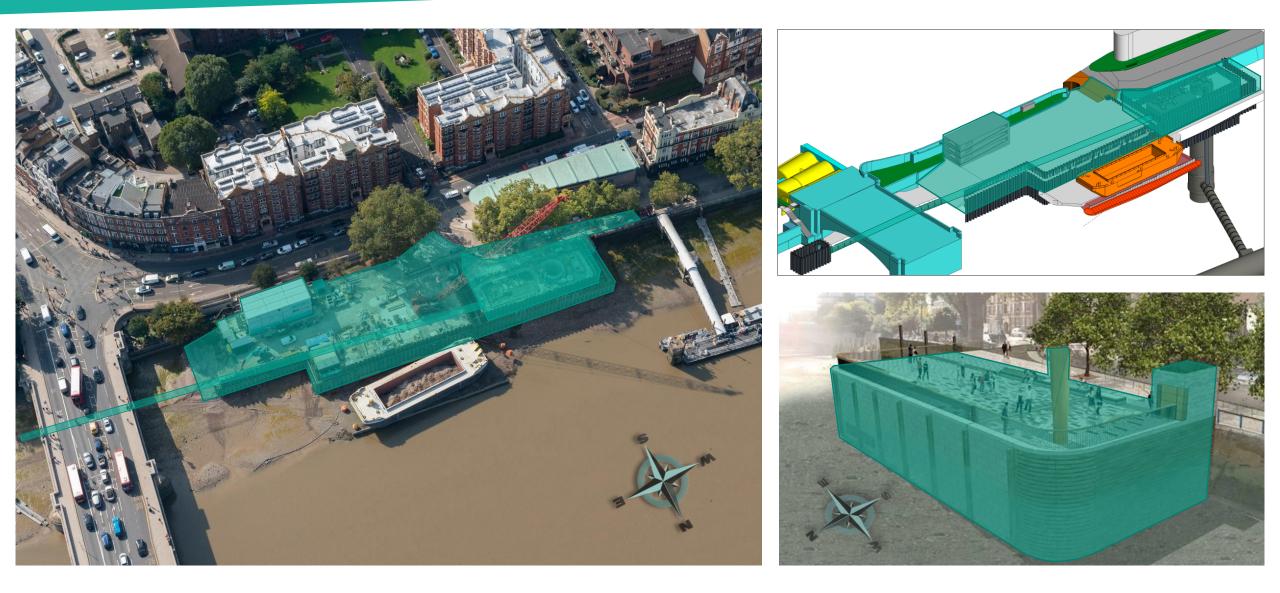

#### Putney Embankment Foreshore

#### **Recent Progress**

#### Our milestones since October 2021):

- Completed LLCT and shaft works
- Completed CSO RC ring beam under Putney Bridge
- Commenced with site demob on refuge area & located new welfare
- Commenced paving install to foreshore structure
- Installed all MEICA\* furniture within the new foreshore structure
- Removed the cofferdam sheet piles around the foreshore
- Commenced scour protection works
- Commenced kiosk cladding and MEICA\* fitout to bring power & comms to site
- Installed the iconic Tideway bronze vent column
- \*Mechanical, Electrical, Instrumentation, Control and Automation