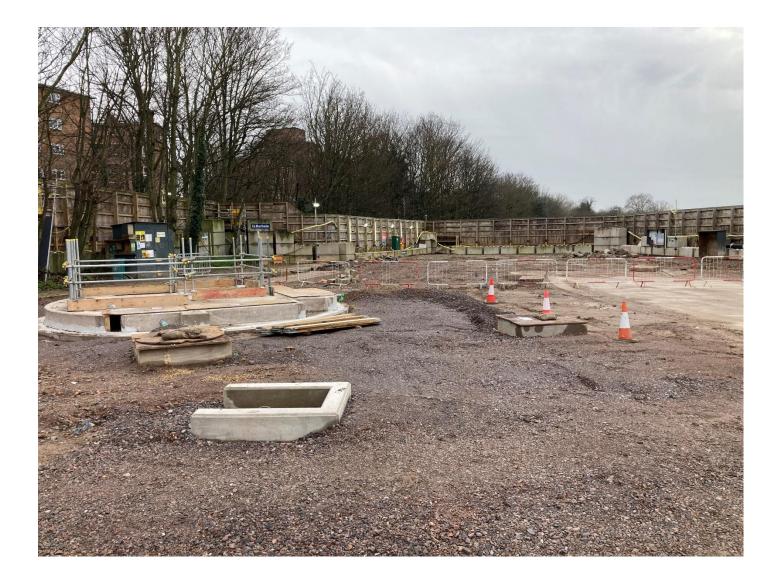

#### Surface -

- Completed all sub-surfaces works
- All structures have been backfilled
- All access covers installed
- Commenced landscaping works
- Removed hoarding

Kiosk -

- Completed the brown roof
- Installed all electrical panels
- Vent pipes and dampers installed

#### **CSO** Compound

#### **CSO Compound**