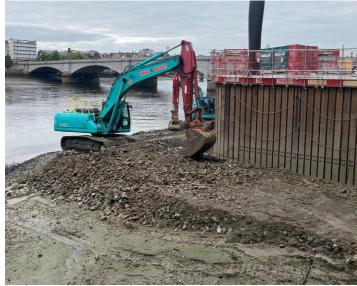

Upcoming Works





## PUTNEY EMBANKMENT FORESHORE

Scott Hughes Section Manager

#### Putney Embankment Foreshore



#### **Recent Progress**

#### Our milestones since October 2021):

- Completed LLCT and shaft works
- Completed CSO RC ring beam under Putney Bridge
- Commenced with site demob on refuge area & located new welfare
- Commenced paving install to foreshore structure
- Installed all MEICA\* furniture within the new foreshore structure
- Removed the cofferdam sheet piles around the foreshore
- Commenced scour protection works
- Commenced kiosk cladding and MEICA\* fitout to bring power & comms to site
- Installed the iconic Tideway bronze vent column
- \*Mechanical, Electrical, Instrumentation, Control and Automation



#### **Recent Progress**



#### **Scour Protection**







#### Recent Progress Cont.







#### **Kiosks**







#### **Recent Progress Cont.**



#### **Continued & Upcoming Works**

- Coping & paving works
- Kiosk cladding & brown roof install
- Mains power connection
- Refuge & campshed removal
- MEICA\* T&C
- Existing slipway reinstatement
- Temporary slipway removal
- System commissioning



\*Mechanical, Electrical, Instrumentation, Control, Automation

#### **Continued & Upcoming Works**





Sections are to be placed at the front of the recess onto the steels plates and pushed backwards into position

Kickers formed Stainless to align covers steel plates









#### Upcoming Works



# COMMUNITY ENGAGEMENT

Katie Ashton Communications Manager

#### **Community Engagement**

- 12 noise complaints have been received
  - 8 Putney Emb