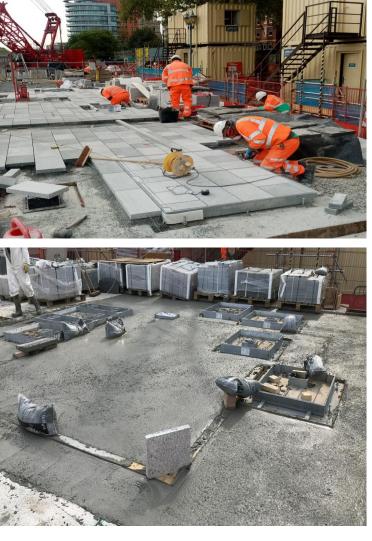

#### **Recent Progress Cont.**

#### **Continued & Upcoming Works**

- Coping & paving works
- Kiosk cladding & brown roof install
- Mains power connection
- Refuge & campshed removal
- MEICA\* T&C
- Existing slipway reinstatement
- Temporary slipway removal
- System commissioning