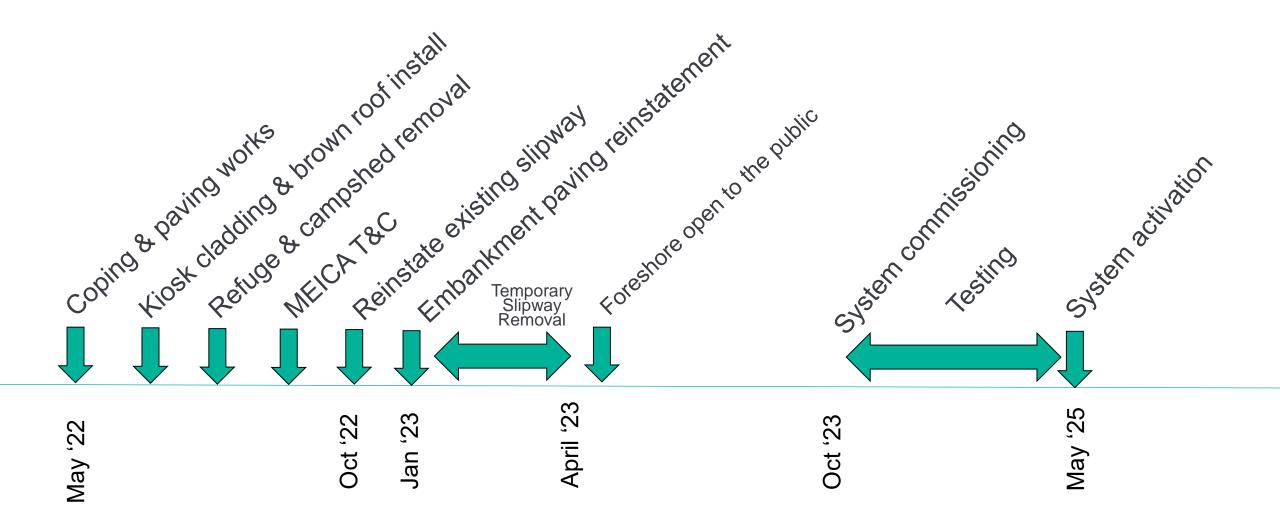

#### **Continued & Upcoming Works**

- Coping & paving works
- Kiosk cladding & brown roof install
- Mains power connection
- Refuge & campshed removal
- MEICA\* T&C
- Existing slipway reinstatement
- Temporary slipway removal
- System commissioning

\*Mechanical, Electrical, Instrumentation, Control, Automation