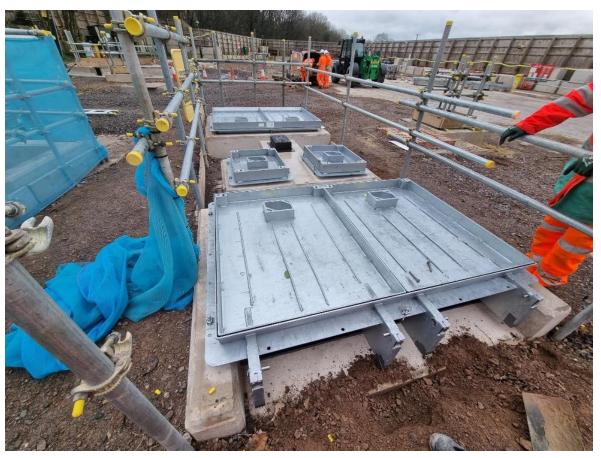

#### **Recent Construction Progress**

Our milestones since October 2021:

Shaft -

- Completed the shaft secondary lining
- Completed the shaft internal structures
- Installed the shaft cover slab and access covers

#### Surface -

- Completed all sub-surfaces works
- All structures have been backfilled
- All access covers installed
- Commenced landscaping works
- Removed hoarding

Kiosk -

- Completed the brown roof
- Installed all electrical panels
- Vent pipes and dampers installed