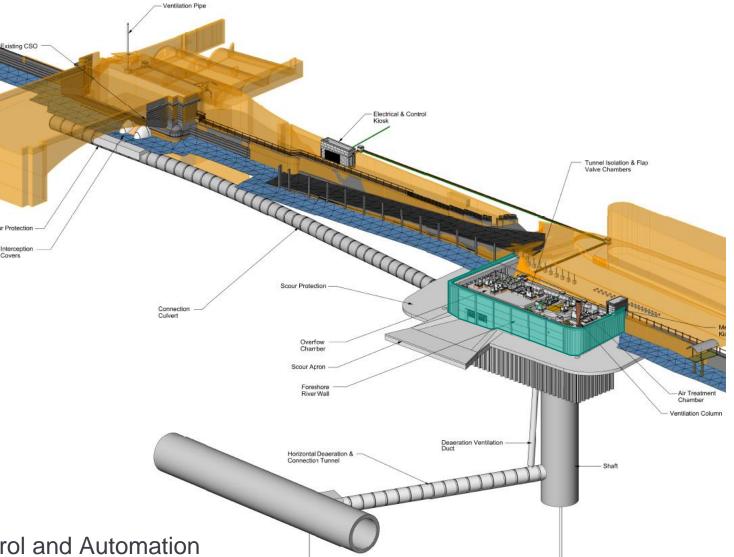

#### Our milestones since October 2021):

- Completed LLCT and shaft works
- Completed CSO RC ring beam under Putney Bridge
- Commenced with site demob on refuge area & located new welfare
- Commenced paving install to foreshore structure
- Installed all MEICA\* furniture within the new foreshore structure
- Removed the cofferdam sheet piles around the foreshore
- Commenced scour protection works
- Commenced kiosk cladding and MEICA\* fitout to bring power & comms to site
- Installed the iconic Tideway bronze vent column
- \*Mechanical, Electrical, Instrumentation, Control and Automation

\*Mechanical, Electrical, Instrumentation, Control, Automation