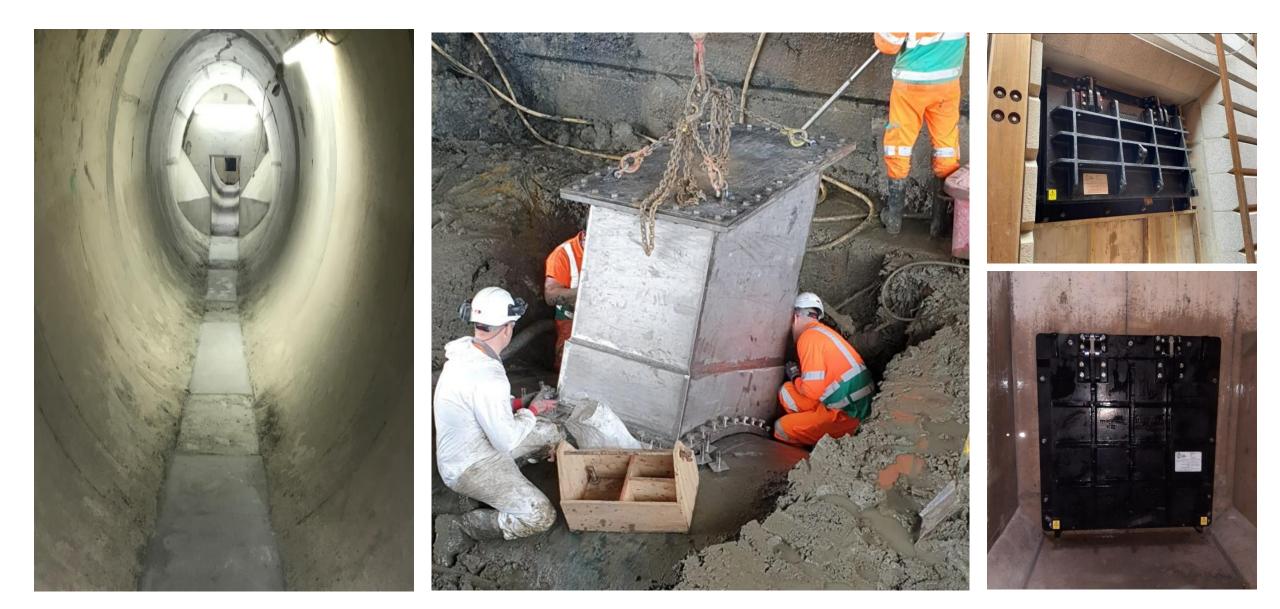

#### Our milestones since October 2021):

- Completed LLCT and shaft works
- Completed CSO RC ring beam under Putney Bridge
- Commenced with site demob on refuge area & located new welfare
- Commenced paving install to foreshore structure
- Installed all MEICA\* furniture within the new foreshore structure
- Removed the cofferdam sheet piles around the foreshore
- Commenced scour protection works
- Commenced kiosk cladding and MEICA\* fitout to bring power & comms to site
- Installed the iconic Tideway bronze vent column
- \*Mechanical, Electrical, Instrumentation, Control and Automation

#### **Kiosks**