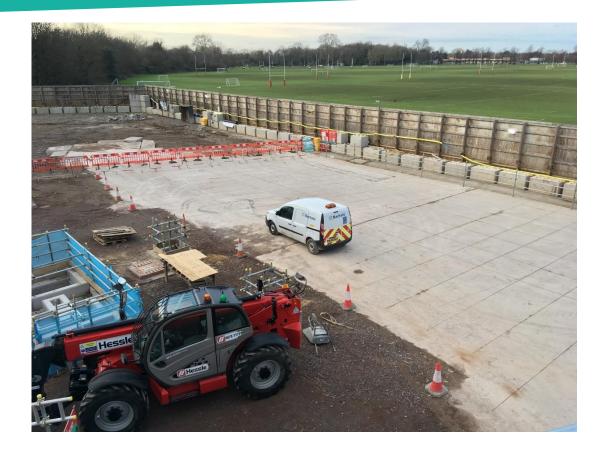

#### **Recent Construction Progress**

Our milestones since October 2021:

Shaft -

- Completed the shaft secondary lining
- Completed the shaft internal structures
- Installed the shaft cover slab and access covers

#### Surface -

- Completed all sub-surfaces works
- All structures have been backfilled
- All access covers installed
- Commenced landscaping works
- Removed hoarding

Kiosk -

- Completed the brown roof
- Installed all electrical panels
- Vent pipes and dampers installed

#### Upcoming Works