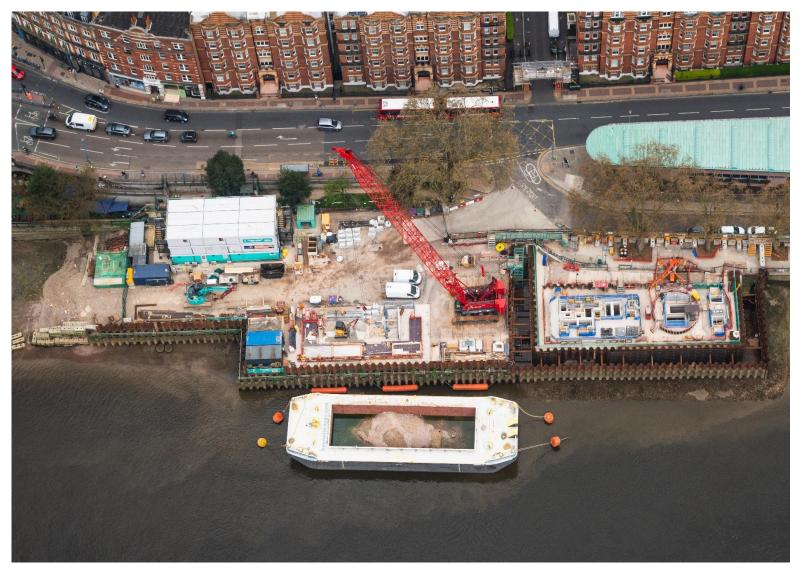

#### **Barn Elms Overview**

#### CSO & Shaft Site Setup

#### **Recent Construction Progress**

Our milestones since October 2021:

Shaft -

- Completed the shaft secondary lining
- Completed the shaft internal structures
- Installed the shaft cover slab and access covers

#### Surface -

- Completed all sub-surfaces works
- All structures have been backfilled
- All access covers installed
- Commenced landscaping works
- Removed hoarding

Kiosk -

- Completed the brown roof
- Installed all electrical panels
- Vent pipes and dampers installed