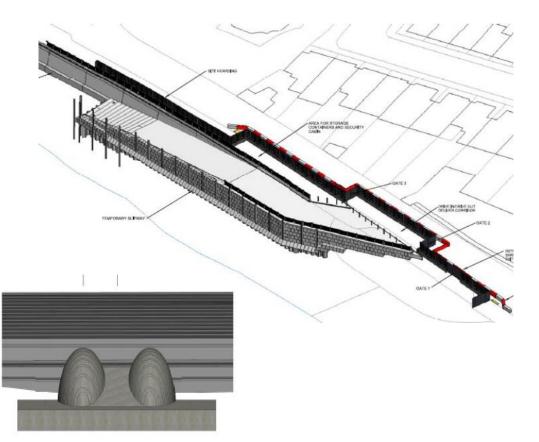

e
- Installed the iconic Tideway bronze vent column
- \*Mechanical, Electrical, Instrumentation, Control and Automation



#### **Recent Progress**



#### **Scour Protection**







#### Recent Progress Cont.







#### **Kiosks**







#### **Recent Progress Cont.**



#### **Continued & Upcoming Works**

- Coping & paving works
- Kiosk cladding & brown roof install
- Mains power connection
- Refuge & campshed removal
- MEICA\* T&C
- Existing slipway reinstatement
- Temporary slipway removal
- System commissioning



\*Mechanical, Electrical, Instrumentation, Control, Automation

#### **Continued & Upcoming Works**





Sections are to be placed at the front of the recess onto the steels plates and pushed backwards into position

Kickers formed Stainless to align covers steel plates









#### Upcoming Works



# COMMUNITY ENGAGEMENT

Katie Ashton Communications Manager

#### **Community Engagement**

- 12 noise complaints have been received
  - 8 Putney Embankment Foreshore
  - 4 Barn Elms
- 18 general enquiries have also been received for both sites including topics such as: the CLWG, tunnel route, settlement, and the project in general



Call: 08000 30 80 80 Email: <u>helpdesk@tideway.london</u> Write to: Freepost TIDEWAY

#### Who do I go to for advice?

Independent Advisory Service (IAS) Helpline for independent advice:

- 0800 917 8845 or <u>info@tidewayias.co.uk</u>
- For personal assistance and advice contact our Helpdesk.
  - Helpdesk: 08000 30 80 80 / helpdesk@tideway.london

#### How do I submit my claim?

The Helpdesk can submit your claim to the Indepe