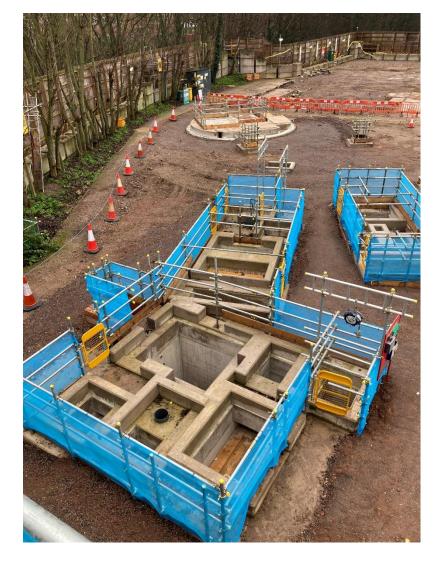

#### Surface -

- Completed all sub-surfaces works
- All structures have been backfilled
- All access covers installed
- Commenced landscaping works
- Removed hoarding

Kiosk -

- Completed the brown roof
- Installed all electrical panels
- Vent pipes and dampers installed

#### **CSO** Compound

#### **CSO Compound**