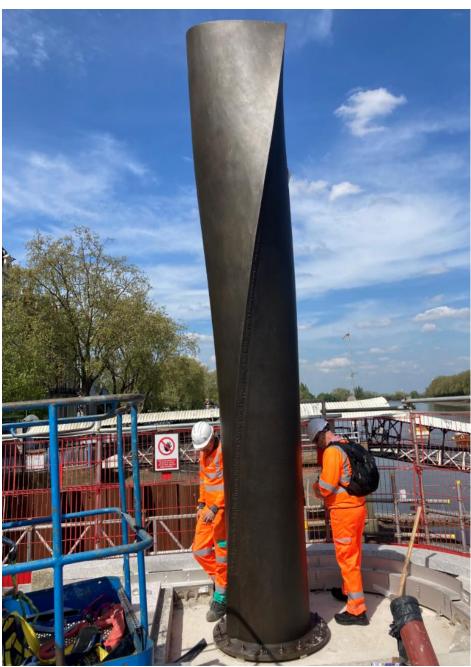

#### Our milestones since October 2021):

- Completed LLCT and shaft works
- Completed CSO RC ring beam under Putney Bridge
- Commenced with site demob on refuge area & located new welfare
- Commenced paving install to foreshore structure
- Installed all MEICA\* furniture within the new foreshore structure
- Removed the cofferdam sheet piles around the foreshore
- Commenced scour protection works
- Commenced kiosk cladding and MEICA\* fitout to bring power & comms to site
- Installed the iconic Tideway bronze vent column
- \*Mechanical, Electrical, Instrumentation, Control and Automation