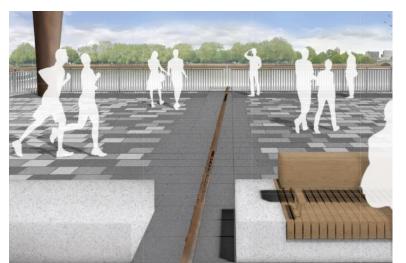

#### Our milestones since October 2021):

- Completed LLCT and shaft works
- Completed CSO RC ring beam under Putney Bridge
- Commenced with site demob on refuge area & located new welfare
- Commenced paving install to foreshore structure
- Installed all MEICA\* furniture within the new foreshore structure
- Removed the cofferdam sheet piles around the foreshore
- Commenced scour protection works
- Commenced kiosk cladding and MEICA\* fitout to bring power & comms to site
- Installed the iconic Tideway bronze vent column
- \*Mechanical, Electrical, Instrumentation, Control and Automation