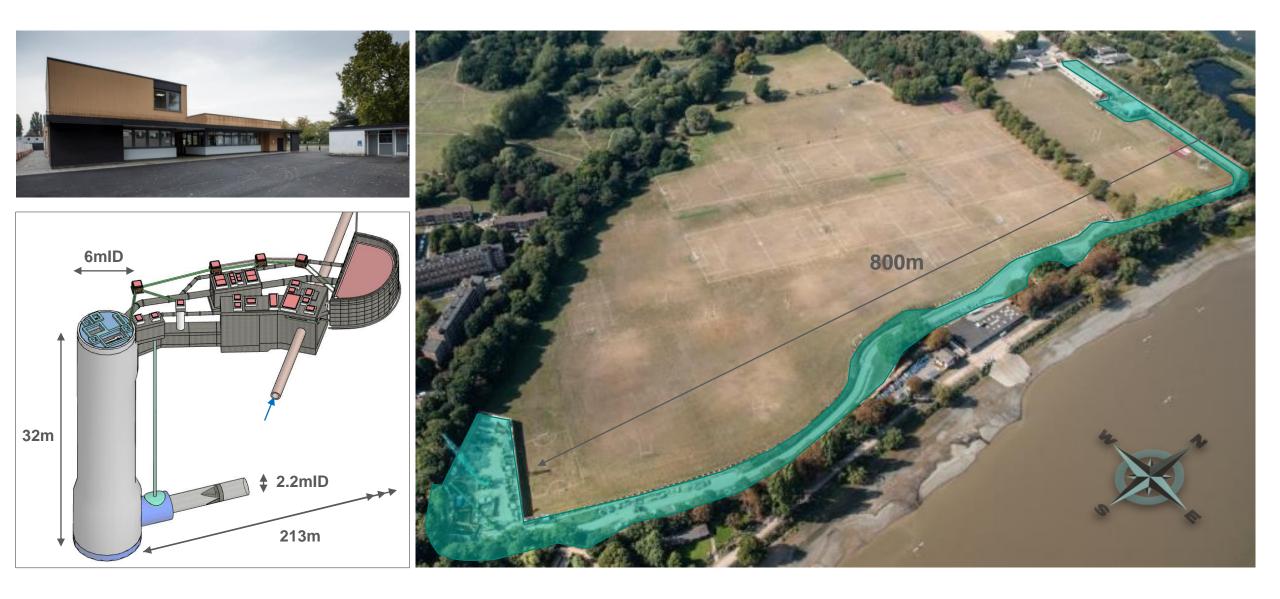

#### CSO & Shaft Site Setup

#### **Recent Construction Progress**

Our milestones since October 2021:

Shaft -

- Completed the shaft secondary lining
- Completed the shaft internal structures
- Installed the shaft cover slab and access covers

#### Surface -

- Completed all sub-surfaces works
- All structures have been backfilled
- All access covers installed
- Commenced landscaping works
- Removed hoarding

Kiosk -

- Completed the brown roof
- Installed all electrical panels
- Vent pipes and dampers installed