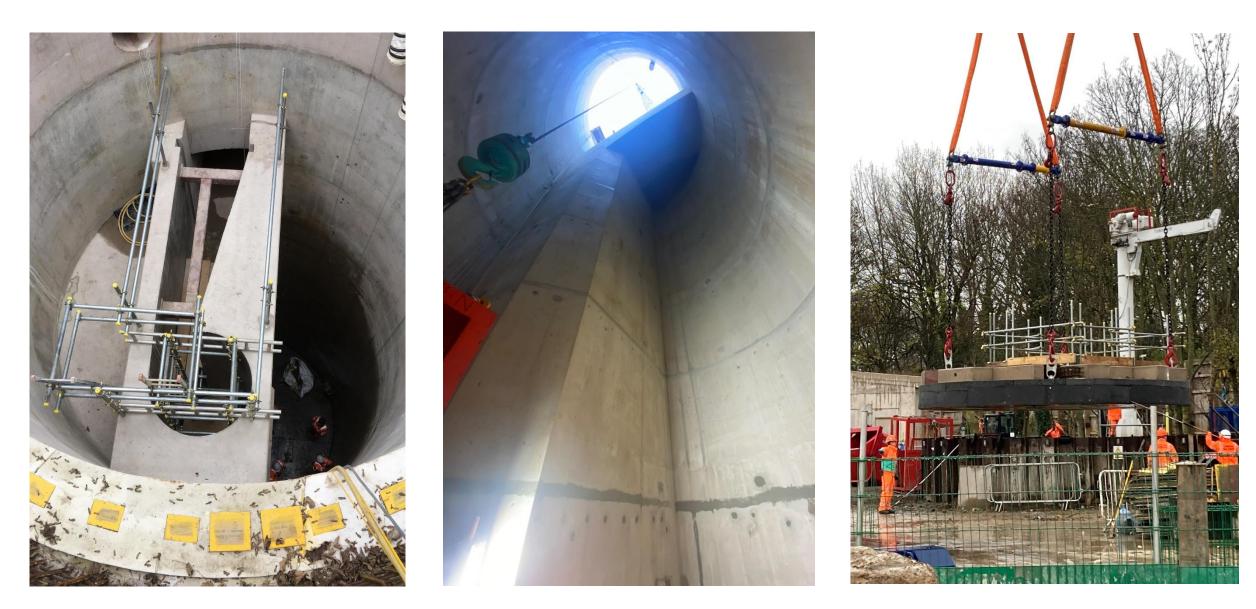

#### **Recent Construction Progress**

Our milestones since October 2021:

Shaft -

- Completed the shaft secondary lining
- Completed the shaft internal structures
- Installed the shaft cover slab and access covers

#### Shaft, Vortex and Cover Slab