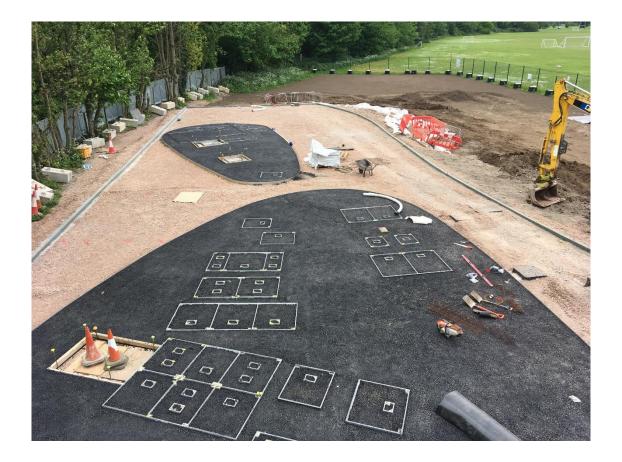

#### Our milestones since October 2021):

- Completed LLCT and shaft works
- Completed CSO RC ring beam under Putney Bridge
- Commenced with site demob on refuge area & located new welfare
- Commenced paving install to foreshore structure
- Installed all MEICA\* furniture within the new foreshore structure
- Removed the cofferdam sheet piles around the foreshore
- Commenced scour protection works
- Commenced kiosk cladding and MEICA\* fitout to bring power & comms to site
- Installed the iconic Tideway bronze vent column
- \*Mechanical, Electrical, Instrumentation, Control and Automation

#### **Continued & Upcoming Works**

- Coping & paving works
- Kiosk cladding & brown roof install
- Mains power connection
- Refuge & campshed removal
- MEICA\* T&C
- Existing slipway reinstatement
- Temporary slipway removal
- System commissioning