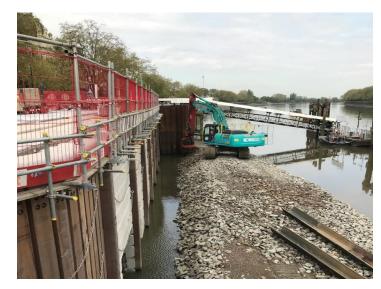

## Upcoming Works





## PUTNEY EMBANKMENT FORESHORE

Scott Hughes Section Manager

#### Putney Embankment Foreshore



#### **Recent Progress**

#### Our milestones since October 2021):

- Completed LLCT and shaft works
- Completed CSO RC ring beam under Putney Bridge
- Commenced with site demob on refuge area & located new welfare
- Commenced paving install to foreshore structure
- Installed all MEICA\* furniture within the new foreshore structure
- Removed the cofferdam sheet piles around the foreshore
- Commenced scour protection works
- Commenced kiosk cladding and MEICA\* fitout to bring power & comms to site
- Installed the iconic Tideway bronze vent column
- \*Mechanical, Electrical, Instrumentation, Control and Automation



#### **Recent Progress**



#### **Scour Protection**







#### Recent Progress Cont.







#### **Kiosks**







#### **Recent Progress Cont.**



#### **Continued & Upcoming Works**

- Coping & paving works
- Kiosk cladding & brown roof install
- Mains power connection
- Refuge & campshed removal
- MEICA\* T&C
- Existing slipway reinstatement
- Temporary slipway removal
- System commissioning



\*Mechanical, Electrical, Instrumentation, Control, Automation

#### **Continued & Upcoming Works**





Sections are to be placed at the front of the recess onto the steels plates and pushed backwards into position

Kickers formed Stainless to align covers steel plates









#### Upcoming Works



# COMMUNITY ENGAGEMENT

Katie Ashton Communications Manager

#### **Community Engagement**

- 12 noise complaints have been received
  - 8 Putney E